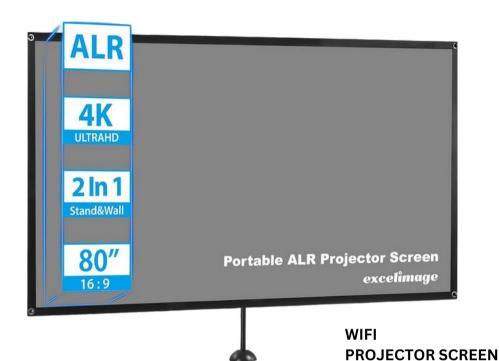

## TECHNOLOGY

PORTABLE DRY-ERASE EASEL

Double-Sided

\$60/Day

w/Carrying Case & Stand

\$80/Day

WIFI PROJECTOR

w/Carrying Case & Stand

\$80/Day