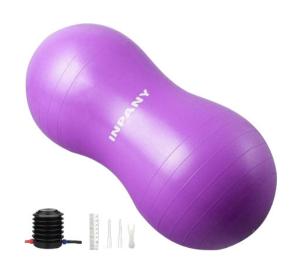

#### KNIT BREASTFEEDING MODEL

Brown





## DOULA GO-BAG

Available January 2025



\$45/Day

VINTAGE-STYLE LAPTOP BACKPACK WITH USB CHARGING PORT. LIGHTWEIGHT & SPACIOUS, ITS EXCELLENT FOR HOSPITAL, BIRTH CENTER, AND HOME BIRTHS.

# WHAT'S INSIDE?



REUSABLE HOT/COLD PACKS

3 packs



ELECTRIC
HANDHELD FAN

Various Colors



ELECTRIC
HEATING PAD
Various Colors



ARNICA
MASSAGE OIL

Chamomile & Lavander



ELECTRIC
HANDHELD MASSAGER

Black



4-POINT MASSAGER

Various Sizes & Colors



CUSHIONED EYE PILLOW

Various Colors



"DOULA"
TOILETRY BAG

Canvas



JANUARY 2025

PAPER FACE MASKS

Black

CBE ESSENTIALS

## STANDARD ADD-ONS

#### COMFORT MEASURES FLASH CARDS

Water-Resistent Cards

\$5/Day



#### BIRTH BALL

Various Colors

\$10/Day



#### PEANUT BALL

Various Colors

\$10/Day



## SPECIALTY ADD-ONS



FETAL DOPPLER

Battery-Powered

\$25/Day



HOMEOPATHIC REMEDY KIT

Homebirth Edition

\$40/Day



FIRST AID KIT

Red

\$30/Day



## CERVICAL DILATION MODEL

Silicone w/Carrying Case

\$30.00



## FETAL POSITION TOOL

Wooden

\$30/Day



#### MODEL PELVIS & FETUS

Brown

\$40/Day



#### ANATOMICAL BREAST MODEL

w/ Info Card

\$30/Day



#### INFANT STOMACH MODEL

Knit

\$25/Day



#### SILICONE BREASTFEEDING MODEL

w/Shoulder Straps

\$40/Day

## SPECIALTY ADD-ONS



ANATOMICALLY CORRECT DOLL (M)

Newborn Weight

\$65/Day



ANATOMICALLY CORRECT DOLL (F)

Newborn Weight

\$65/Day



ANATOMICALLY CORRECT DOLL (M)

1 month Weight

\$65/Day



ANATOMICALLY CORRECT DOLL (F)

1 month Weight

\$65/Day



INFANT BATH TUB

Blue

\$25/Day



INFANT CAR SEAT

Colors Vary