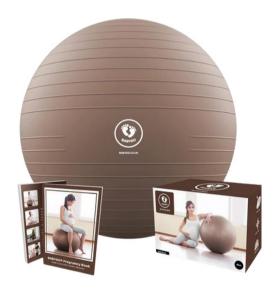

BREASTFEEDING PILLOW

Gray/Elephant Print



#### KNIT BREASTFEEDING MODEL

Brown





## DOULA GO-BAG

Available January 2025



\$45/Day

VINTAGE-STYLE LAPTOP BACKPACK WITH USB CHARGING PORT. LIGHTWEIGHT & SPACIOUS, ITS EXCELLENT FOR HOSPITAL, BIRTH CENTER, AND HOME BIRTHS.

# WHAT'S INSIDE?



REUSABLE HOT/COLD PACKS

3 packs



ELECTRIC
HANDHELD FAN

Various Colors



ELECTRIC
HEATING PAD
Various Colors



ARNICA
MASSAGE OIL

Chamomile & Lavander



ELECTRIC
HANDHELD MASSAGER

Black



4-POINT MASSAGER

Various Sizes & Colors



CUSHIONED EYE PILLOW

Various Colors



"DOULA"
TOILETRY BAG

Canvas



JANUARY 2025

PAPER FACE MASKS

Black

CBE ESSENTIALS

## STANDARD ADD-ONS

#### COMFORT MEASURES FLASH CARDS

Water-Resistent Cards

\$5/Day



#### BIRTH BALL

Various Colors

\$10/Day



#### PEANUT BALL

Various Colors

\$10/Day



## SPECIALTY ADD-ONS



FETAL DOPPLER

Battery-Powered

\$25/Day



HOMEOPATHIC REMEDY KIT

Homebirth Edition

\$40/Day



FIRST AID KIT

Red

\$30/Day



## CERVICAL DILATION MODEL

Silicone w/Carrying Case

\$30.00



## FETAL POSITION TOOL

Wooden

\$30/Day



#### MODEL PELVIS & FETUS

Brown

\$40/Day



#### ANATOMICAL BREAST MODEL

w/ Info Card

\$30/Day



#### INFANT STOMACH MODEL

Knit

\$25/Day



#### SILICONE BREASTFEEDING MODEL

w/Shoulder Straps

\$40/Day

## SPECIALTY ADD-ONS



ANATOMICALLY CORRECT DOLL (M)

Newborn Weight

\$65/Day



ANATOMICALLY CORRECT DOLL (F)

Newborn Weight

\$65/Day



ANATOMICALLY CORRECT DOLL (M)

1 month Weight

\$65/Day



ANATOMICALLY CORRECT DOLL (F)

1 month Weight

\$65/Day



INFANT BATH TUB