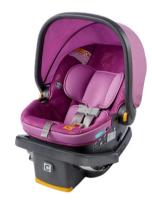

INFANT CAR SEAT

Colors Vary

\$25/Day

BABY
WEARING WRAP

Black & White Polka Dots

\$25/Day

INFANT/
TODDLER CARRIER

Colors Vary