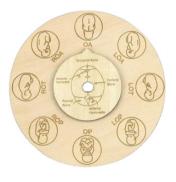

# WHAT'S INSIDE?-

CERVICAL
DILATION WHEEL
Light Wood

FOAM YOGA MAT

Teal

FOAM KNEELING PAD

Black

ROLLER BALL MASSAGER

Various Colors