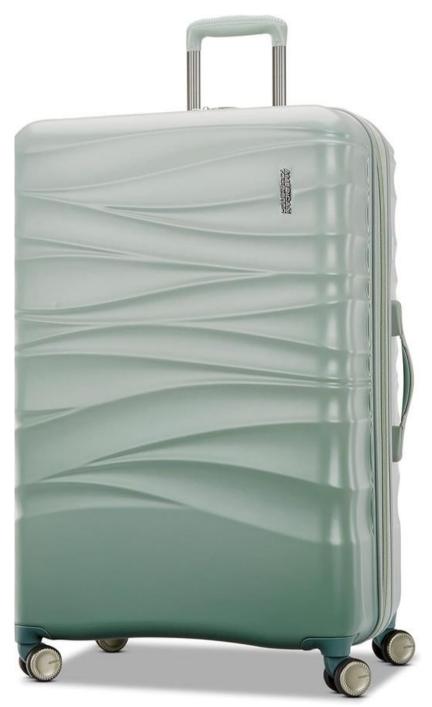

## DOULA VISIT SUITCASE

Available January 2025

\$65/Day

28" HARDSHELL ROLLING SUITCASE DESIGNED TO CARRY ALL THE CBE TOOLS YOU WILL NEED TO CONDUCT A SEAMLESS PRENATAL VISIT EXPERIENCE!