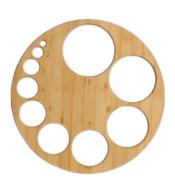

# WHAT'S INSIDE?-

CERVICAL
DILATION WHEEL
Light Wood

FOAM YOGA MAT

Teal

FOAM KNEELING PAD

Black

ROLLER BALL MASSAGER

Various Colors