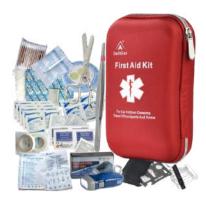

## SPECIALTY ADD-ONS

FETAL DOPPLER

Battery-Powered

\$25/Day

HOMEOPATHIC REMEDY KIT

Homebirth Edition

\$40/Day

FIRST AID KIT

Red

\$30/Day