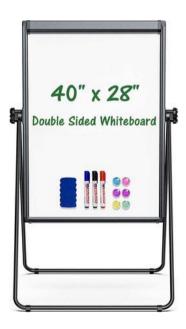

## TECHNOLOGY

PORTABLE DRY-ERASE EASEL

Double-Sided

\$60/Day

w/Carrying Case & Stand

\$80/Day

WIFI PROJECTOR

w/Carrying Case & Stand