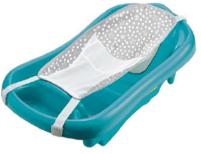

1 month Weight

\$65/Day

ANATOMICALLY CORRECT DOLL (F)

1 month Weight

\$65/Day

INFANT BATH TUB

Blue

\$25/Day