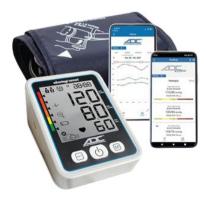

SPORTS
MASSAGE BALLS

Gray

MASSAGE GLOVE

Blue

AUTOMATIC
BLOOD PRESSURE CUFF

Blue

NO-TOUCH
DIGITAL THERMOMETER

Black