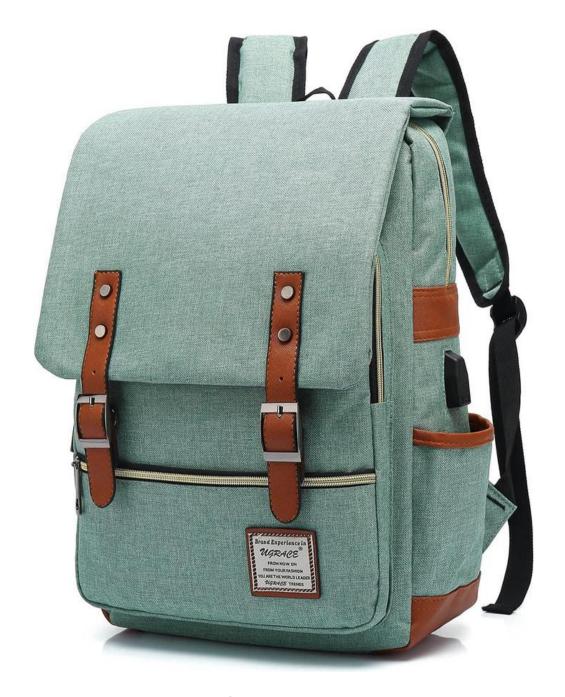

## DOULA GO-BAG

Available January 2025

\$45/Day

VINTAGE-STYLE LAPTOP BACKPACK WITH USB CHARGING PORT. LIGHTWEIGHT & SPACIOUS, ITS EXCELLENT FOR HOSPITAL, BIRTH CENTER, AND HOME BIRTHS.