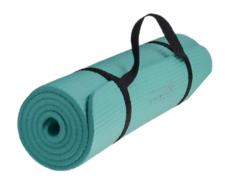

# WHAT'S INSIDE?-

CERVICAL
DILATION WHEEL
Light Wood

FOAM YOGA MAT

Teal

FOAM KNEELING PAD

Black

ROLLER BALL MASSAGER

Various Colors