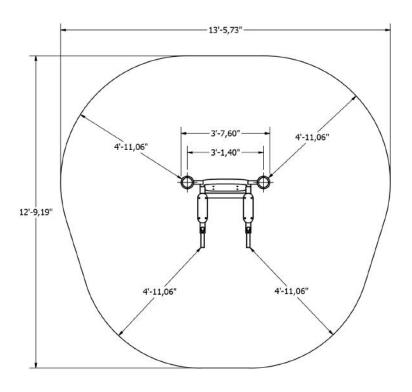

bestrongworld bestrongworld usa.bestrong.com usa@bestrong.com

## **Muscle Groups Focus**





#### **Multifunctional Trainer 950**

The multifunctional trainer is a versatile piece of workout equipment that allows for leg raises, knee raises, and dips with the front handles of the element. This versatility makes this element the perfect choice for those people who are looking for complex outdoor training equipment for the home.

#### **Attributes**

Product code Certificate

Age group

Capacity

Max. weight load

Type

Difficulty level

1-1-042 EN 16630, ASTM F3101

14 + years

1 person 218.26 lbs

**Fitness** 

Medium

### **Side View**



## Plan View



#### Installation information

Number of installers (concrete) At least 2 people Total installation time (concrete) 45-90 min. Number of installers (equipment) At least 2 people Total installation time (equipment) 30-60 min. Excavation volume 27,55 ft<sup>3</sup> Concrete volume 27,55 ft<sup>3</sup> 59.6 x 59.6 x 13.78 " Size of the base structure Anchoring options In-g
In combined structures, the volume of concrete required varies. In-ground or surface

### **Technical specification**

Safety surfice area Around 4.92 ft radius Net weight 136.69 lbs Material S235 Critic fall height 53.94" Color options

### Warranty

| Structure                                                   |
|-------------------------------------------------------------|
| Steel