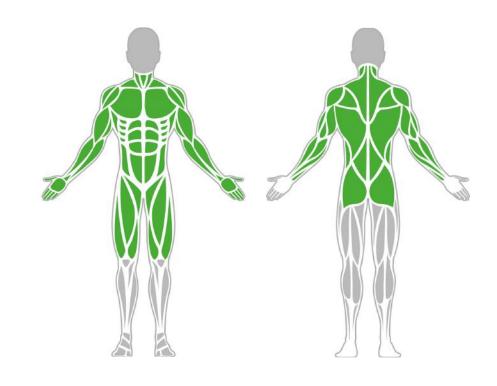

bestrongworld bestrongworld usa.bestrong.com usa@bestrong.com

## **Muscle Groups Focus**





#### **Multifunctional Trainer 950**

The multifunctional trainer is a versatile piece of workout equipment that allows for leg raises, knee raises, and dips with the front handles of the element. This versatility makes this element the perfect choice for those people who are looking for complex outdoor training equipment for the home.

#### **Attributes**

Product code Certificate

Age group

Capacity

Max. weight load

Type

Difficulty level

1-1-042 EN 16630, ASTM F3101

14 + years

1 person 218.26 lbs

**Fitness** 

Medium

### **Side View**



## Plan View



#### Installation information

Number of installers (concrete) At least 2 people Total installation time (concrete) 45-90 min. Number of installers (equipment) At least 2 people Total installation time (equipment) 30-60 min. Ex