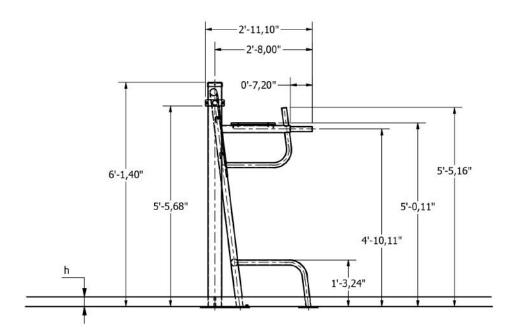

bestrongworld bestrongworld usa.bestrong.com usa@bestrong.com

## **Muscle Groups Focus**





#### **Multifunctional Trainer 950**

The multifunctional trainer is a versatile piece of workout equipment that allows for leg raises, knee raises, and dips with the front handles of the element. This versatility makes this element the perfect choice for those people who are looking for complex outdoor training equipment for the home.

#### **Attributes**

Product code Certificate

Age group

Capacity

Max. weight load

Type

Difficulty level

1-1-042 EN 16630, ASTM F3101

14 + years

1 person 218.26 lbs

**Fitness** 

Medium

### **Side View**



## Plan View



#### Installation information

Number of installers (concrete) At least 2 people Total installation time (concrete) 45-90 min. Number of installers (equipment) At least 2 people Total installation time (equipment) 30-60 min. Excavation volume 27,55 ft<sup>3</sup> Concrete volume 27,55 ft<sup>3</sup> 59.6 x 59.6 x 13.78 " Size of the base structure Anchoring options In-g
In combined structures, the volume of concrete required varies. In-ground or surface

### **Technical specification**

Safety surfice area Around 4.92 ft radius Net weight 136.69 lbs Material S235 Critic fall height 53.94" Color options

### Warranty

| Structure                                                   |
|-------------------------------------------------------------|
| Steel