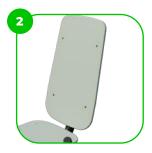

The clamp system allows for easy assembly and extreme stability.

The seats and backrests are made of strong HDPE material. Which is fully heat, moisture and UV resistant.

The connecting ments are fastened with vandal-proof stainless steel screws and nuts.