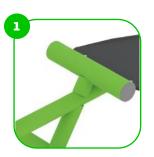

#### **Multifunctional Trainer 950**

The multifunctional trainer is a versatile piece of workout equipment that allows for leg raises, knee raises, and dips with the front handles of the element. This versatility makes this element the perfect choice for those people who are looking for complex outdoor training equipment for the home.