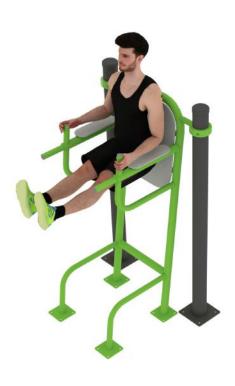

#### **Multifunctional Trainer 950**

The multifunctional trainer is a versatile piece of workout equipment that allows for leg raises, knee raises, and dips with the front handles of the element. This versatility makes this element the perfect choice for those people who are looking for complex outdoor training equipment for the home.