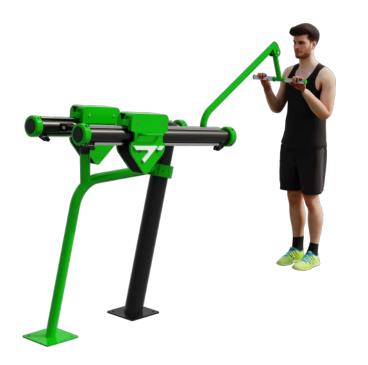

#### Weighted Tricep Pull-down

The BESTRONG Weighted Tricep Pull-down is the ideal tool for effectively developing the triceps muscles. It is easy to use, with adjustable resistance ranging from 6 kg to 67 kg, making it suitable for users of all training levels. Its simple, functionality-focused design makes it the perfect choice for those seeking a reliable and effective tool for triceps training. Designed for focused strength development, the BEST-RONG Tricep Pull-down is both highly efficient and stable.

The device is equipped with two 40 kg weights, which allow you to perform workouts of varying intensity.

The bumpers of the devices are made of durable rubber material.

The sliding weight rail is made of high-quality stainless steel, which guarantees the product's long-term durability and resistance to weathering.