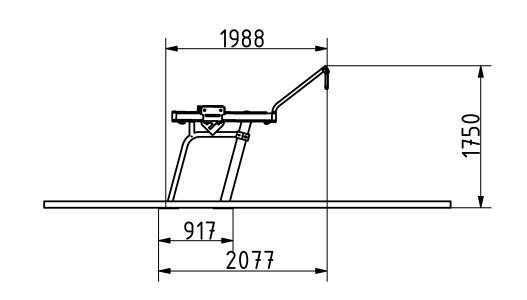

ll-down

The BESTRONG Weighted Tricep Pull-down is the ideal tool for effectively developing the triceps muscles. It is easy to use, with adjustable resistance ranging from 6 kg to 67 kg, making it suitable for users of all training levels. Its simple, functionality-focused design makes it the perfect choice for those seeking a reliable and effective tool for triceps training. Designed for focused strength development, the BEST-RONG Tricep Pull-down is both highly efficient and stable.

#### Attributes

| Product code     | 1-1-322    |
|------------------|------------|
| Certificate      | EN 16630   |
| Age group        | 14 + years |
| Capacity         | 1 person   |
| Max. weight load | 130 kg     |
| Туре             | Weighted   |
| Difficulty level | Adjustable |



**Plan View** 





#### Installation information

| Number of installers (concrete)<br>Total installation time (concrete)            | At least 2 people<br>80-140 min. |
|----------------------------------------------------------------------------------|----------------------------------|
| Number of installers (equipment)                                                 | At least 2 people                |
|                                                                                  |                                  |
| Total installation time (equipment)                                              | 60 min.                          |
| Excavation volume                                                                | 0.54 m <sup>3</sup>              |
| Concrete volume