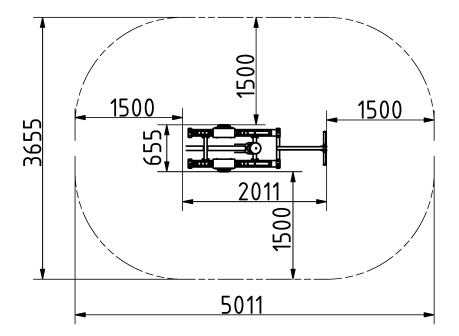

-down

The BESTRONG Weighted Tricep Pull-down is the ideal tool for effectively developing the triceps muscles. It is easy to use, with adjustable resistance ranging from 6 kg to 67 kg, making it suitable for users of all training levels. Its simple, functionality-focused design makes it the perfect choice for those seeking a reliable and effective tool for triceps training. Designed for focused strength development, the BEST-RONG Tricep Pull-down is both highly efficient and stable.

#### Attributes

| Product code     | 1-1-322    |
|------------------|------------|
| Certificate      | EN 16630   |
| Age group        | 14 + years |
| Capacity         | 1 person   |
| Max. weight load | 130 kg     |
| Туре             | Weighted   |
| Difficulty level | Adjustable |



**Plan View** 





#### Installation information

| Number of installers (concrete)<br>Total installation time (concrete)            | At least 2 people<br>80-140 min. |
|----------------------------------------------------------------------------------|----------------------------------|
| Number of installers (equipment)                                                 | At least 2 people                |
|                                                                                  |                                  |
| Total installation time (equipment)                                              | 60 min.                          |
| Excavation volume                                                                | 0.54 m <sup>3</sup>              |
| Concrete volume