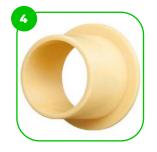

The device is fitted with composite bearings that are weather-resistant. The bearing does not require regular maintenance.