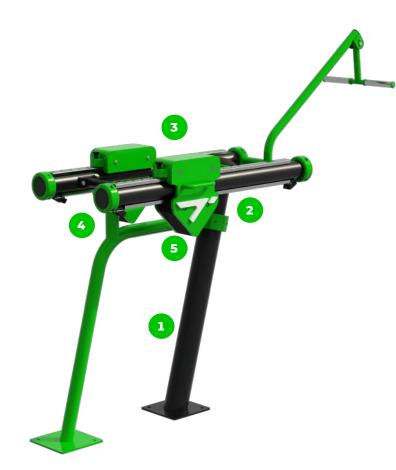

#### Weighted Tricep Pull-down

The BESTRONG Weighted Tricep Pull-down is the ideal tool for effectively developing the triceps muscles. It is easy to use, with adjustable resistance ranging from 6 kg to 67 kg, making it suitable for users of all training levels. Its simple, functionality-focused design makes it the perfect choice for those seeking a reliable and effective tool for triceps training. Designed for focused strength development, the BEST-RONG Tricep Pull-down is both highly efficient and stable.

The device is equipped with two 40 kg weights, which allow you to perform workouts of varying intensity.

The bumpers of the devices are made of durable rubber material.

The sliding weight rail is made of high-quality stainless steel, which guarantees the product's long-term durability and resistance to weathering.

The device is fitted with composite bearings that are weather-resistant. The bearing does not require regular maintenance.