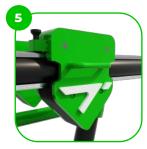

#### Weighted Tricep Pull-down

The BESTRONG Weighted Tricep Pull-down is the ideal tool for effectively developing the triceps muscles. It is easy to use, with adjustable resistance ranging from 6 kg to 67 kg, making it suitable for users of all training levels. Its simple, functionality-focused design makes it the perfect choice for those seeking a reliable and effective tool for triceps training. Designed for focused strength development, the BEST-RONG Tricep Pull-down is both highly efficient and stable.

The device is equipped with two 40 kg weights, which allow you to perform workouts of varying intensity.

The bumpers of the devices are made of durable rubber material.

The sliding weight rail is made of high-quality stainless steel, which guarantees the product's long-term durability and resistance to weathering.