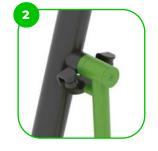

The device is fitted with composite bearings that are weather-resistant. The bearing does not require regular maintenance.