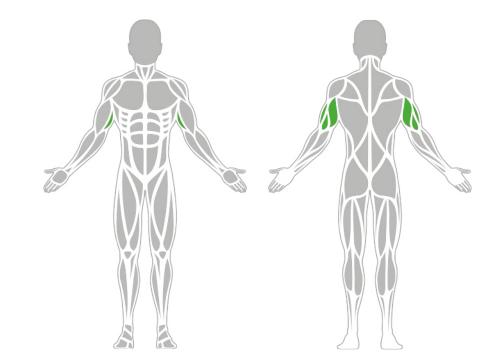

## **Muscle Groups Focus**

#### Weighted Tricep Pull-down

The BESTRONG Weighted Tricep Pull-down is the ideal tool for effectively developing the triceps muscles. It is easy to use, with adjustable resistance ranging from 6 kg to 67 kg, making it suitable for users of all training levels. Its simple, functionality-focused design makes it the perfect choice for those seeking a reliable and effective tool for triceps training. Designed for focused strength development, the BEST-RONG Tricep Pull-down is both highly efficient and stable.