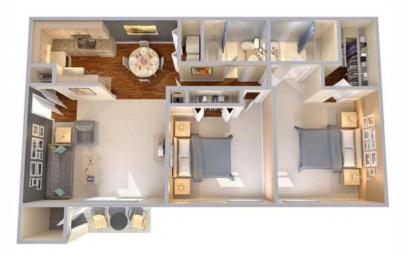

r Paint Options
- Large Walk-In Closets
- Private Patios/Balconies with Storage\*
- Vaulted Ceilings\*
- Hardwood Style Flooring\*
- Carpeting
- Fully-Equipped Kitchen
- Dishwasher
- Refrigerator
- View
- Washer/Dryer Connections

\* Only available in select apartments











# **COMMUNITY AMENITIES**

- Sparkling Swimming Pool with Sundeck
- FREE Wi-Fi in Clubhouse and Pool Area
- Two Community Playgrounds
- Clothes Care Center
- DeSoto Independent School District
- Reserved Parking Available
- Controlled Access/Gated
- BBQ/Picnic Area
- Bark Park
- Sand Volleyball
- Jogging Path
- Online Payment Options
- Off Street Parking
- On-Site Maintenance
- Flexible Lease Terms
- Deposit Alternative with Rhino
- Updater Moving Partner













### THE CAROUSEL

1 BED | 1 BATH 680 SQ. FT.



#### **THE GARDEN**

2 BED | 2 BATH 952 SQ. FT.

### THE PARK BENCH

2 BED | 2 BATH 952 SQ. FT.





**THE PATHWAY** 2 BED | 2 BATH 952 SQ. FT.



#### (972) 224-7594 THEPARKATWINTERGREEN.COM

#### VISIT OUR LEASING CENTER AT: 320 EAST WINTERGREEN ROAD | DESOTO, TX 75115 WINTERGREEN@WRHREALTY.COM