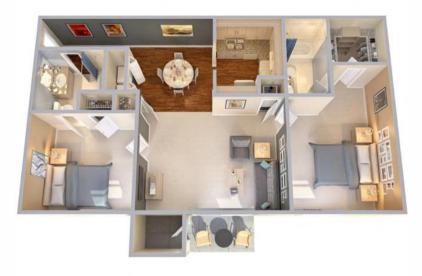

### THE PARK BENCH

2 BED | 2 BATH 952 SQ. FT.

**THE PATHWAY** 2 BED | 2 BATH 952 SQ. FT.