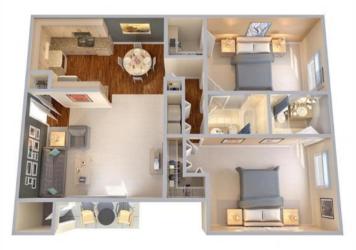

### THE PARK BENCH

2 BED | 2 BATH 952 SQ. FT.

**THE PATHWAY** 2 BED | 2 BATH 952 SQ. FT.