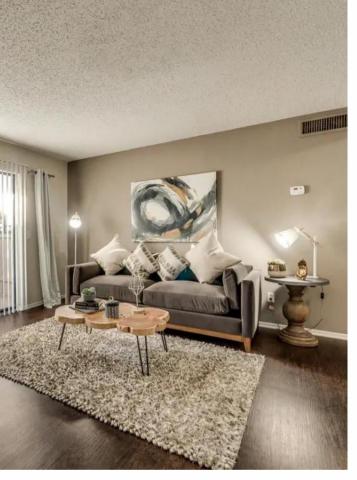

# **INTERIOR FEATURES**

- Spacious 1 & 2 Bedroom Floor Plans
- Ceiling Fans\*
- Interior Paint Options
- Large Walk-In Closets
- Private Patios/Balconies with Storage\*
- Vaulted Ceilings\*
- Hardwood Style Flooring\*
- Carpeting
- Fully-Equipped Kitchen
- Dishwasher
- Refrigerator
- View
- Washer/Dryer Connections