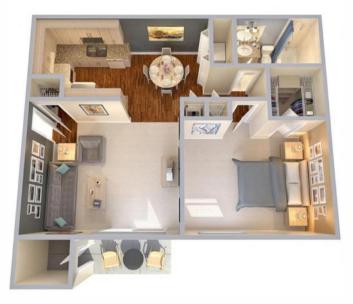

2 Bedroom Floor Plans
- Ceiling Fans\*
- Interior Paint Options
- Large Walk-In Closets
- Private Patios/Balconies with Storage\*
- Vaulted Ceilings\*
- Hardwood Style Flooring\*
- Carpeting
- Fully-Equipped Kitchen
- Dishwasher
- Refrigerator
- View
- Washer/Dryer Connections

\* Only available in select apartments











# **COMMUNITY AMENITIES**

- Sparkling Swimming Pool with Sundeck
- FREE Wi-Fi in Clubhouse and Pool Area
- Two Community Playgrounds
- Clothes Care Center
- DeSoto Independent School District
- Reserved Parking Available
- Controlled Access/Gated
- BBQ/Picnic Area
- Bark Park
- Sand Volleyball
- Jogging Path
- Online Payment Options
- Off Street Parking
- On-Site Maintenance
- Flexible Lease Terms
- Deposit Alternative with Rhino
- Updater Moving Partner













### THE CAROUSEL

1 BED | 1 BATH 680 SQ. FT.



#### **THE GARDEN**

2 BED | 2 BATH 952 SQ. FT.

### THE PARK BENCH

2 BED | 2 BATH 952 SQ. FT.





**THE PATHWAY** 2 BED | 2 BATH 952 SQ. FT.



#### (972) 224-7594 THEPARKATWINTERGREEN.COM

#### VISIT OUR LEASING CENTER AT: 320 EAST WINTERGREEN ROAD | DESOTO, TX 75115 WINTERGREEN@WRHREALTY.COM