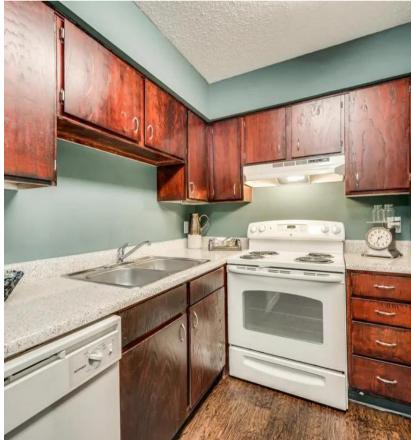

# **INTERIOR FEATURES**

- Spacious 1 & 2 Bedroom Floor Plans
- Ceiling Fans\*
- Interior Paint Options
- Large Walk-In Closets
- Private Patios/Balconies with Storage\*
- Vaulted Ceilings\*
- Hardwood Style Flooring\*
- Carpeting
- Fully-Equipped Kitchen
- Dishwasher
- Refrigerator
- View
- Washer/Dryer Connections