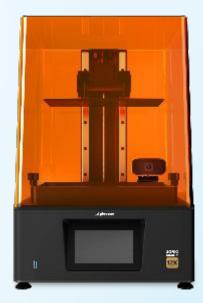

## Specification

- Printing Volume: 21.8 x 12.3 x 23.5 cm
- Printing Speed: Avg. 400 layers/hour
- XY Resolution: 19 x 24 µm
- Layer Thickness: 0.01 0.30 mm
- Light Source: Linear Projection LED Module
- LCD Specification: 10.1" 12K Mono LCD (11520 x 5120 pixels)
- Operation: 5" Touchscreen Panel
- Slicer Software: CHITUBOX V1.9.4 and above Compatible File Format: CTB, PRZ
- Connectivity: USB, Ethernet, Wi-Fi
- Printer Size: 33.7 x 33.7 x 51.6 cm
- A Printer Weight: 14.3 kg
- Power Requirement: DC 24V, 5A
- System Power: 120W
- A Rail System: Dual Linear Rails
- Z-Axis Screw: Lead Screw
- A Release Film: nFEP Film