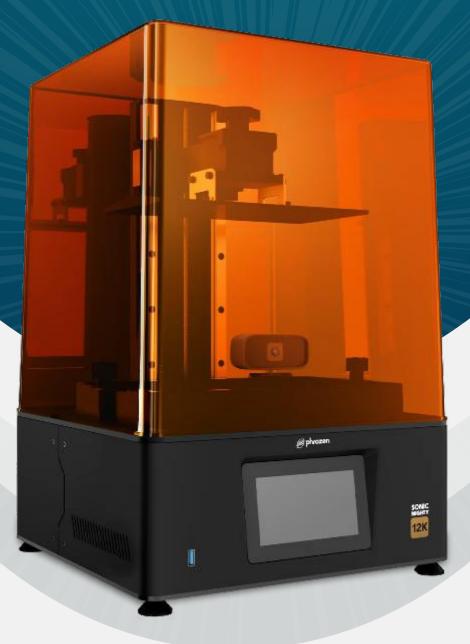

## SONIC MIGHTY 12K 3D PRINTER

## THE MIGHTY YOU LOVE, NOW IN 12K

**Reliable 12K Printing** Quality

10" LCD for Bigger Possibilitie

Intuitive, User Friendly Experience

## Specification

- Printing Volume: 21.8 x 12.3 x 23.5 cm
- Printing Speed: Avg. 400 layers/hour
- XY Resolution: 19 x 24 µm
- Layer Thickness: 0.01 0.30 mm
- Light Source: Linear Projection LED Module
- LCD Specification: 10.1" 12K Mono LCD (11520 x 5120 pixels)
- Operation: 5" Touchscreen Panel
- Slicer Software: CHITUBOX V1.9.4 and above Compatible File Format: CTB, PRZ
- Connectivity: USB, Ethernet, Wi-Fi
- Printer Size: 33.7 x 33.7 x 51.6 cm
- A Printer Weight: 14.3 kg
- Power Requirement: DC 24V, 5A
- System Power: 120W
- A Rail System: Dual Linear Rails
- Z-Axis Screw: Lead Screw
- A Release Film: nFEP Film