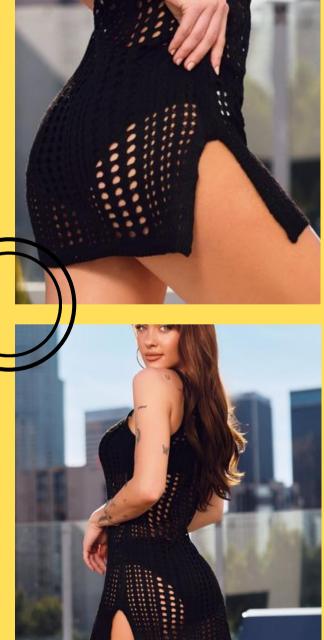

### Crochet Midi Dress

One shoulder crochet midi dress cover up

#### **Product Info:**

Make: 100% Polyester Pack: 2S - 2M - 2L