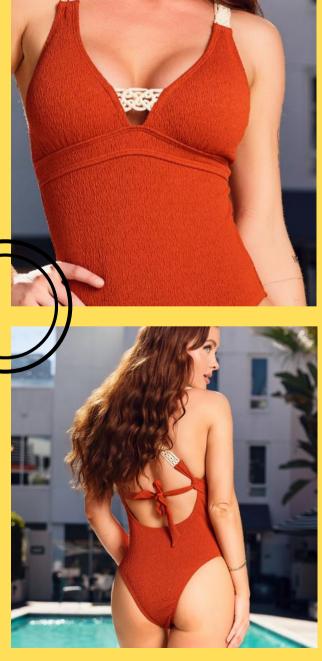

## Textured One Piece

Textured one piece with an open back

#### **Product Info:**

Make: 82% Nylon, 18% Spandex

Pack: 2S - 2M - 2L Colors: White, Black