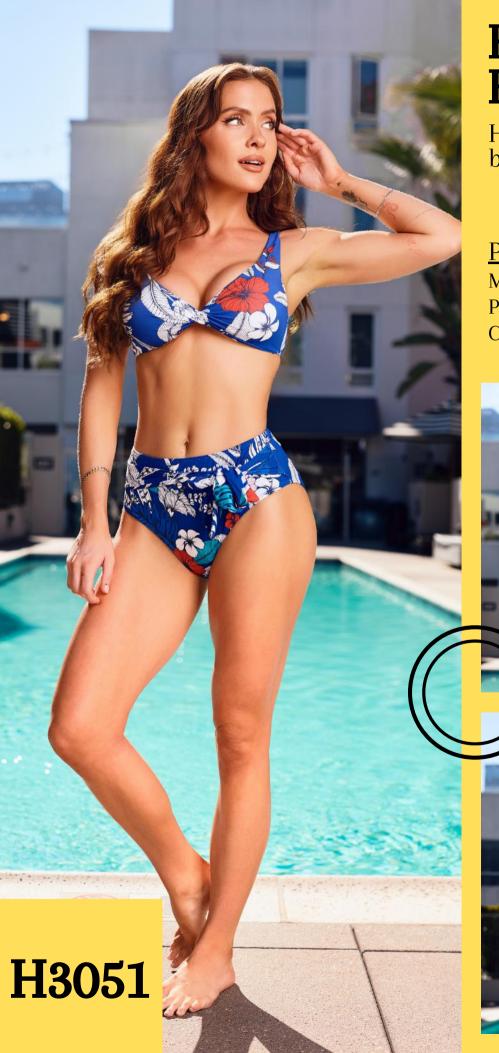

# High Waist Floral

High-waisted floral bikini with tied bottoms

#### **Product Info:**

Make: 82% Nylon, 18% Spandex

Pack: 2S - 2M - 2L

Colors: Blue