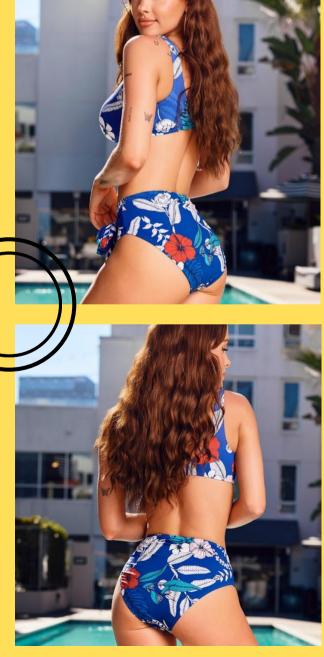

# High Waist Floral

High-waisted floral bikini with tied bottoms

#### **Product Info:**

Make: 82% Nylon, 18% Spandex

Pack: 2S - 2M - 2L

Colors: Blue