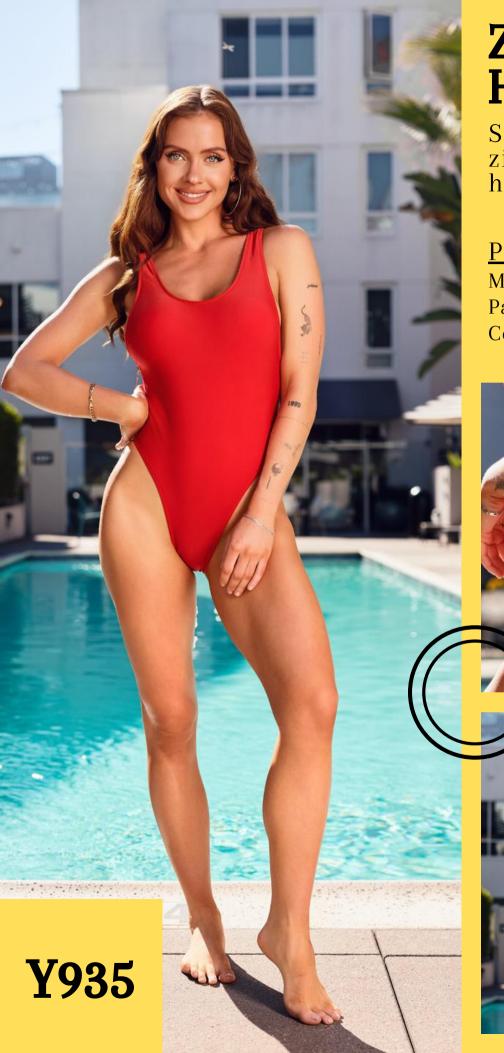

# Zipper High Cut

Solid one piece with zipper side closure and high cut design

#### **Product Info:**

Make: 82% Nylon, 18% Spandex

Pack: 2S - 2M - 2L Colors: Red, Black