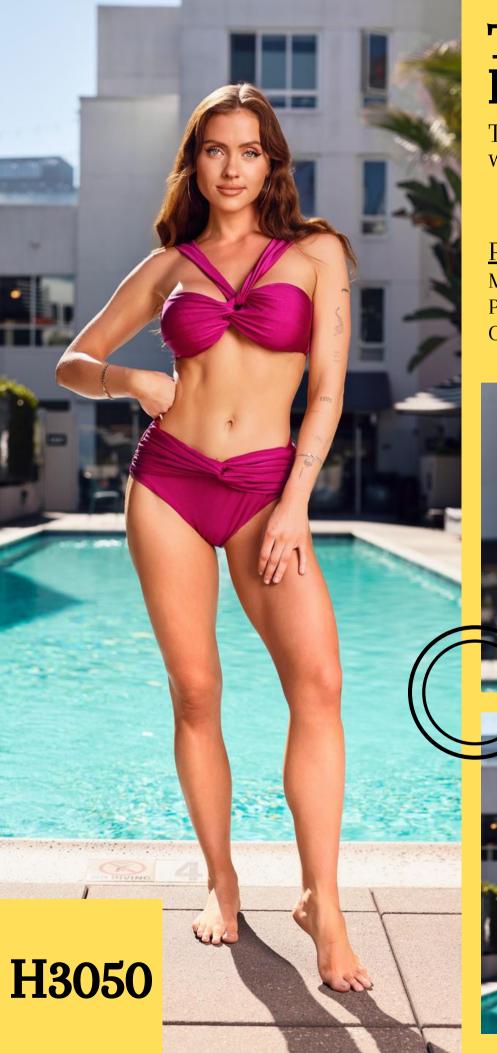

## Hard Cup Floral

Halter top bikini with hard cups and floral design

#### **Product Info:**

Make: 82% Nylon, 18% Spandex

Pack: 2S - 2M - 2L Colors: Fuchsia, Coral