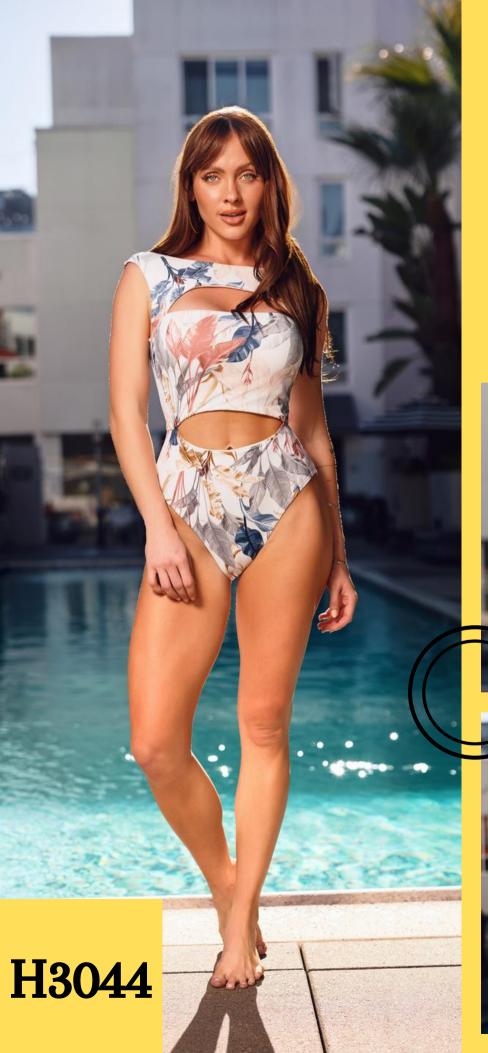

### Cut Out Floral

Cut out floral one piece with string-tied bottoms and spaghetti straps

#### **Product Info:**

Make: 82% Nylon, 18% Spandex

Pack: 2S - 2M - 2L Colors: As Shown