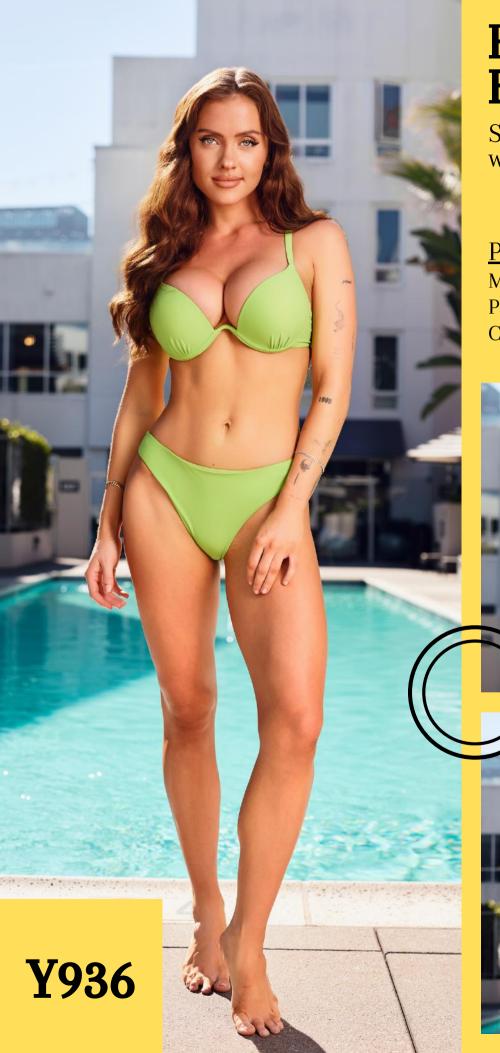

### Hard Cup Basic

Solid hard cup bikini with basic design

#### **Product Info:**

Make: 82% Nylon, 18% Spandex

Pack: 2S - 2M - 2L

Colors: Green, Black, Orange