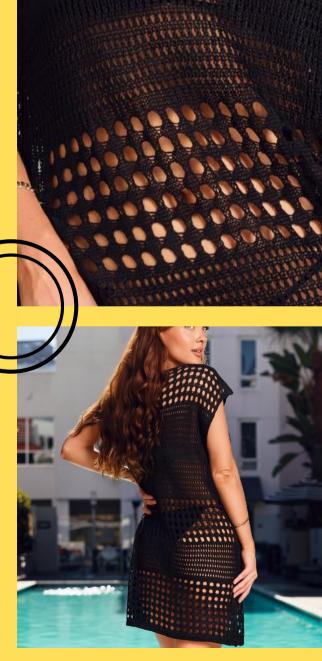

# Long Crochet

Long crochet coverup with tassel bottom

#### **Product Info:**

Make: 100% Polyester Pack: 2S - 2M - 2L Colors: White, Black