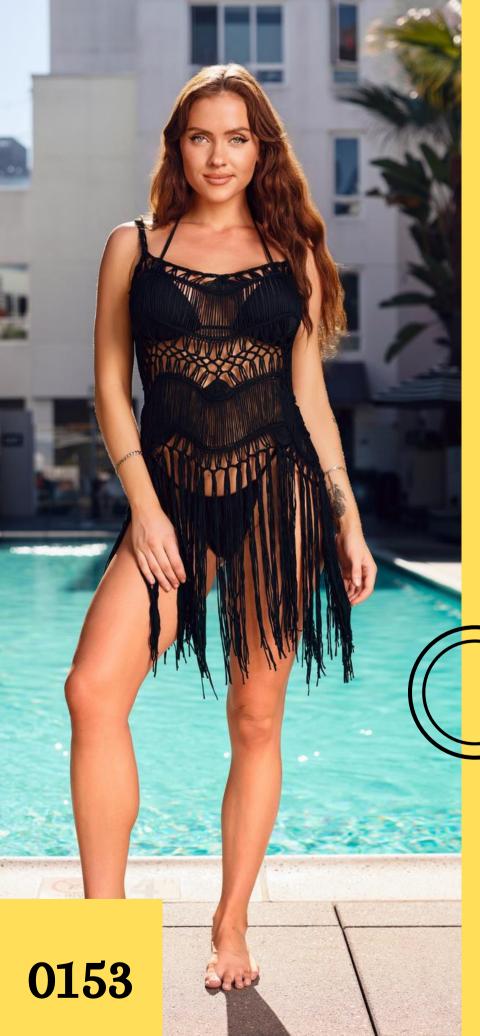

# Long Crochet

Long crochet coverup with tassel bottom

#### **Product Info:**

Make: 100% Polyester Pack: 2S - 2M - 2L Colors: White, Black