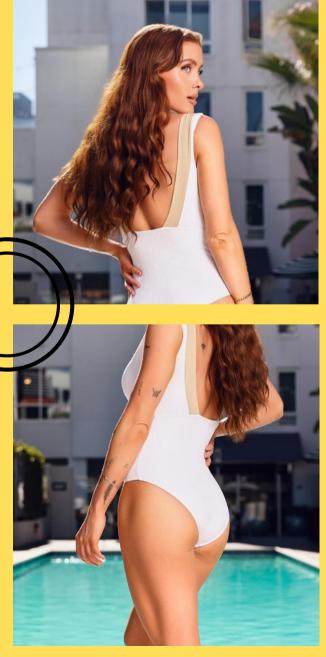

## Textured One Piece

Textured one piece with an open back

#### **Product Info:**

Make: 82% Nylon, 18% Spandex

Pack: 2S - 2M - 2L Colors: White, Black