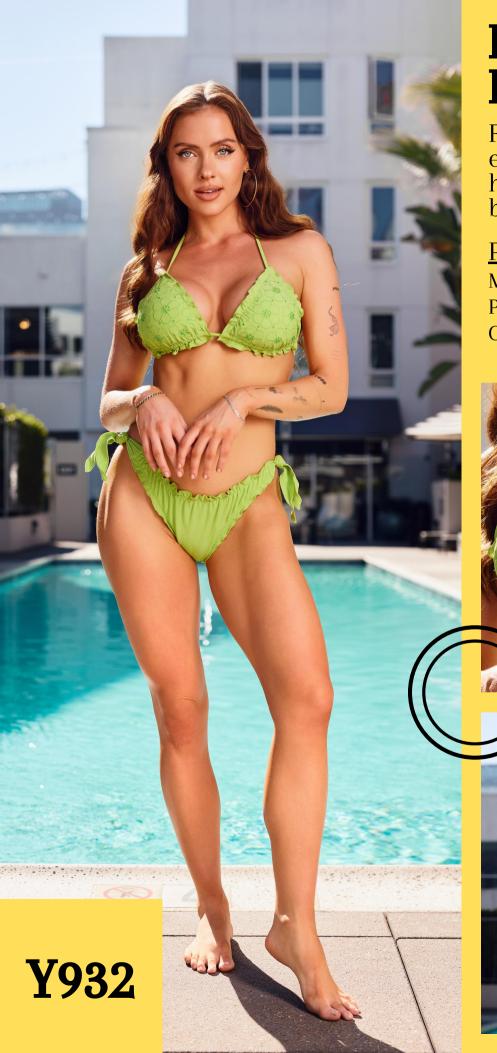

### Hard Cup Basic

Solid hard cup bikini with basic design

#### **Product Info:**

Make: 82% Nylon, 18% Spandex

Pack: 2S - 2M - 2L

Colors: Green, Black, Orange