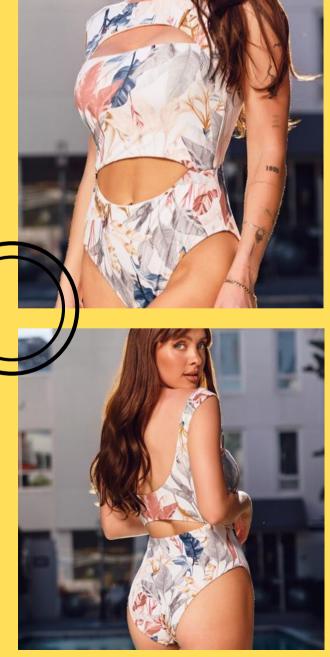

### Cut Out Floral

Cut out floral one piece with string-tied bottoms and spaghetti straps

#### **Product Info:**

Make: 82% Nylon, 18% Spandex

Pack: 2S - 2M - 2L Colors: As Shown