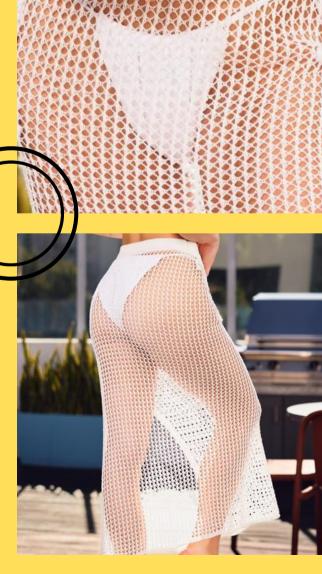

# Asymmetric Long Skirt

Crochet asymmetric long skirt cover up

#### **Product Info:**

Make: 100% Polyester Pack: 2S - 2M - 2L Colors: White, Black