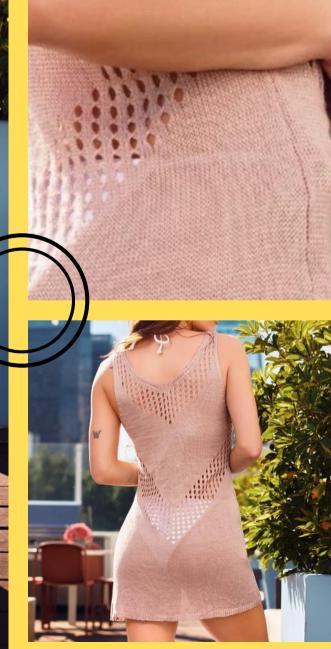

### Crochet Midi Dress

One shoulder crochet midi dress cover up

#### **Product Info:**

Make: 100% Polyester Pack: 2S - 2M - 2L