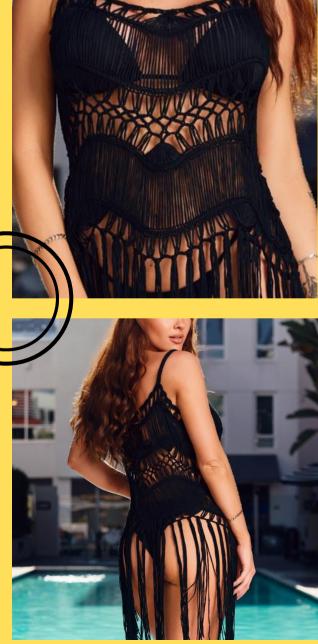

# Long Crochet

Long crochet coverup with tassel bottom

#### **Product Info:**

Make: 100% Polyester Pack: 2S - 2M - 2L Colors: White, Black