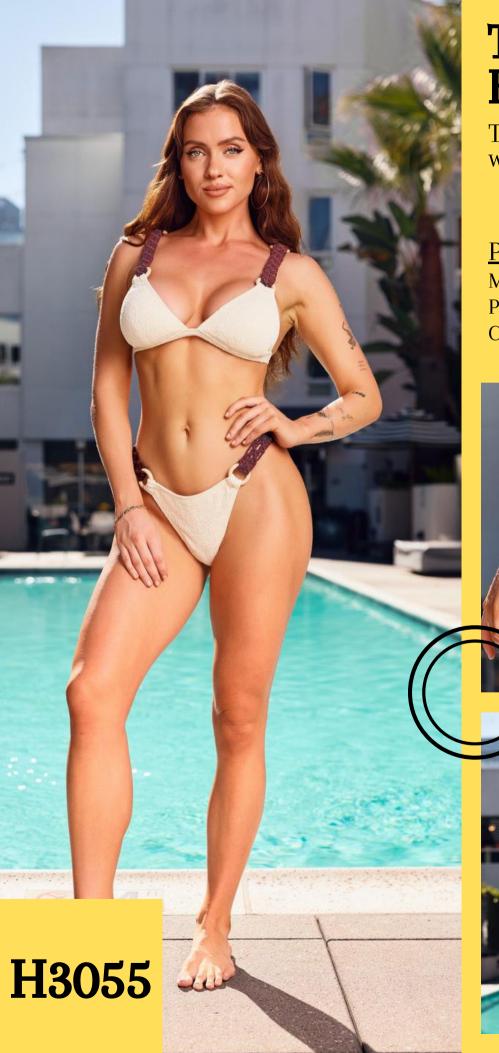

### Textured Bikini

Textured bikini with woven straps

#### **Product Info:**

Make: 82% Nylon, 18% Spandex

Pack: 2S - 2M - 2L

Colors: White, Burgundy