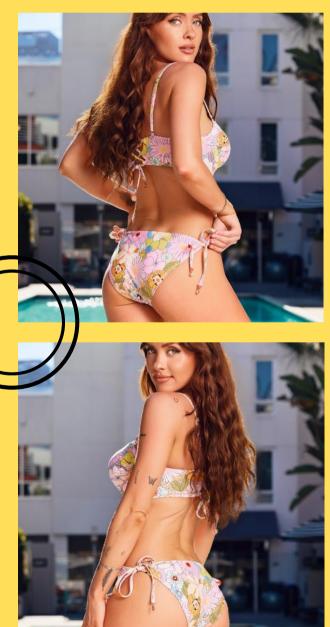

## Hard Cup Floral

Floral hard cup one piece with spaghetti straps

#### **Product Info:**

Make: 82% Nylon, 18% Spandex

Pack: 2S - 2M - 2L Colors: Mint, White