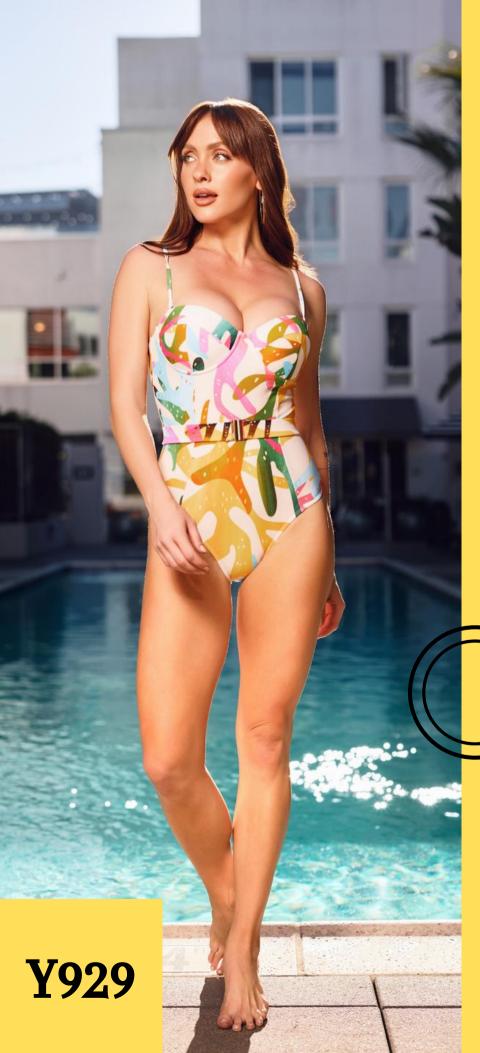

# Belted Hard Cup

Belted hard cup one piece with spaghetti straps

#### **Product Info:**

Make: 82% Nylon, 18% Spandex

Pack: 2S - 2M - 2L Colors: Tie Dye