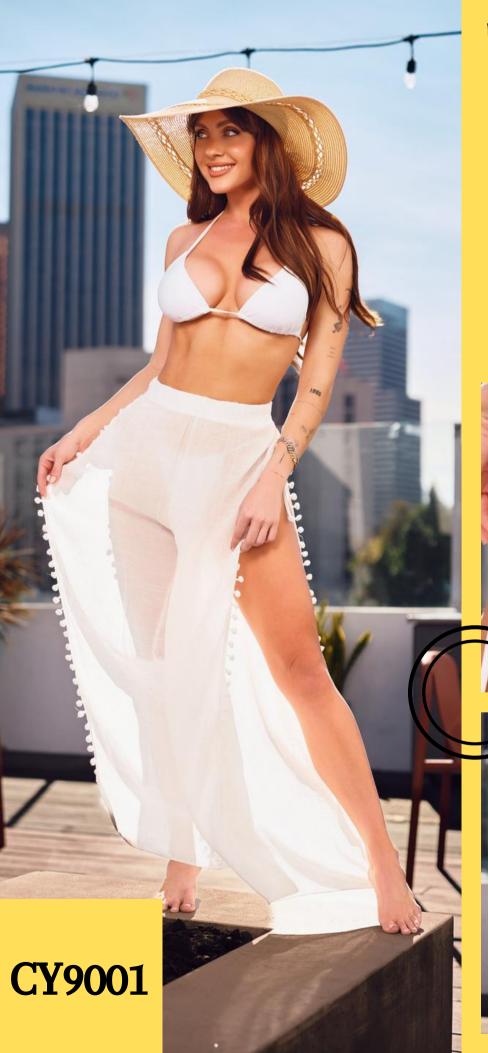

# Tassel Trim Split

Split cover up beach pants with tassel trim

#### **Product Info:**

Make: 100% Polyester

Pack: 2S - 2M - 2L

Colors: White