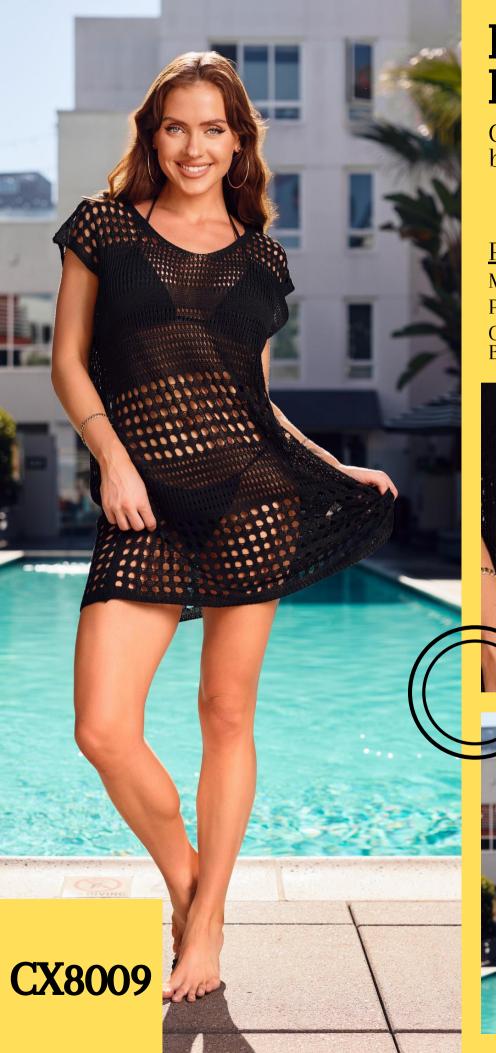

# Long Crochet

Long crochet coverup with tassel bottom

#### **Product Info:**

Make: 100% Polyester Pack: 2S - 2M - 2L Colors: White, Black