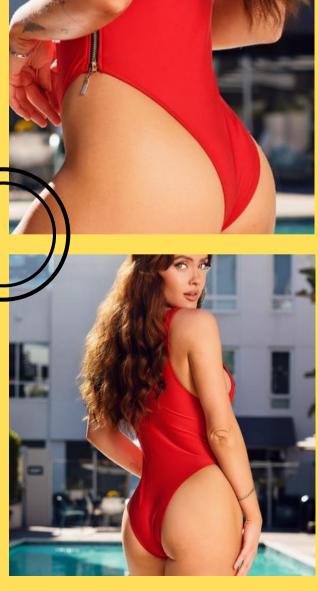

# Zipper High Cut

Solid one piece with zipper side closure and high cut design

#### **Product Info:**

Make: 82% Nylon, 18% Spandex

Pack: 2S - 2M - 2L Colors: Red, Black