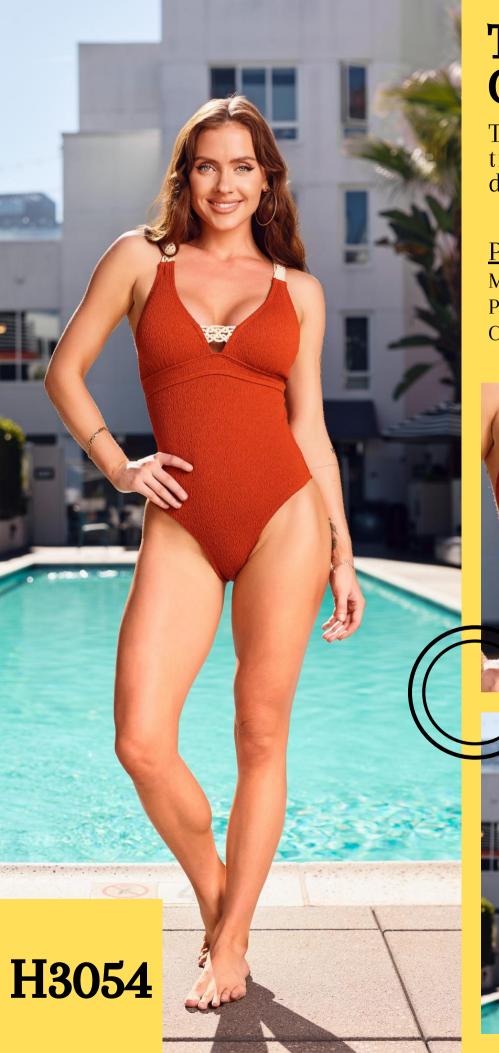

## Textured One Piece

Textured one piece with an open back

#### **Product Info:**

Make: 82% Nylon, 18% Spandex

Pack: 2S - 2M - 2L Colors: White, Black