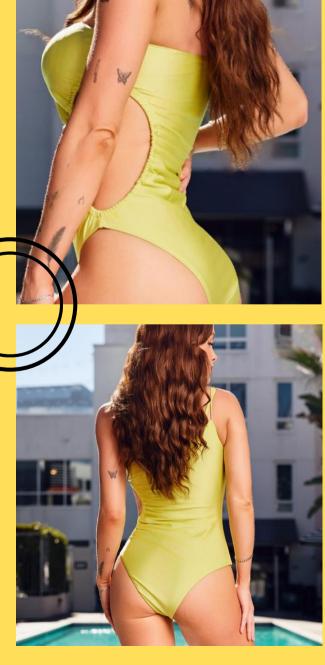

### Cut Out One Shoulder

Solid one shoulder one piece with cut out sid

#### **Product Info:**

Make: 82% Nylon, 18% Spandex

Pack: 2S - 2M - 2L

Colors: Yellow