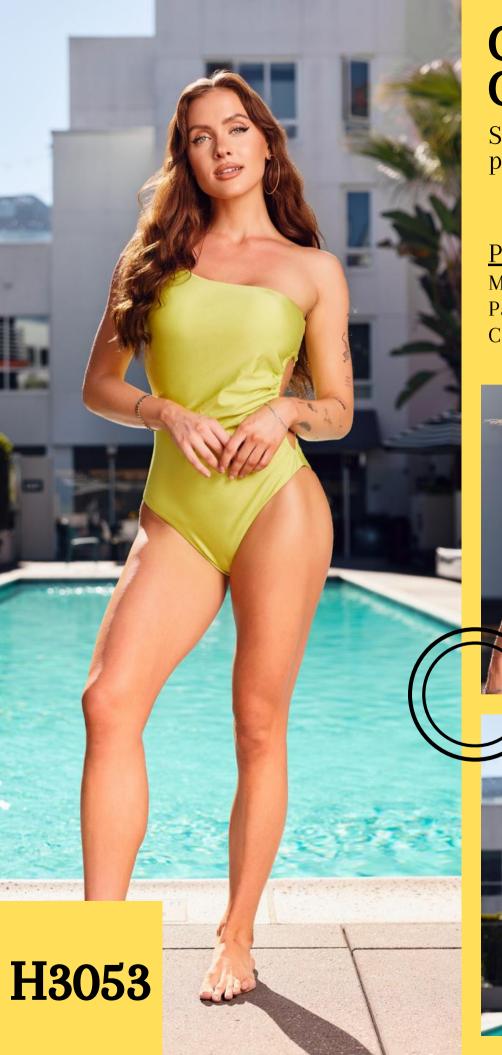

### Cut Out One Shoulder

Solid one shoulder one piece with cut out sid

#### **Product Info:**

Make: 82% Nylon, 18% Spandex

Pack: 2S - 2M - 2L

Colors: Yellow