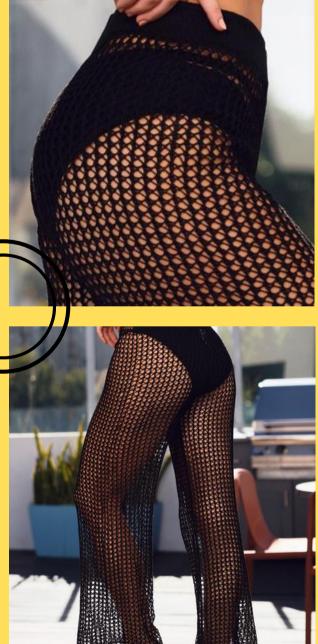

# Drawstring Pants

Drawstring hollow out crochet cover up pants

#### **Product Info:**

Make: 100% Polyester Pack: 2S - 2M - 2L Colors: White, Black