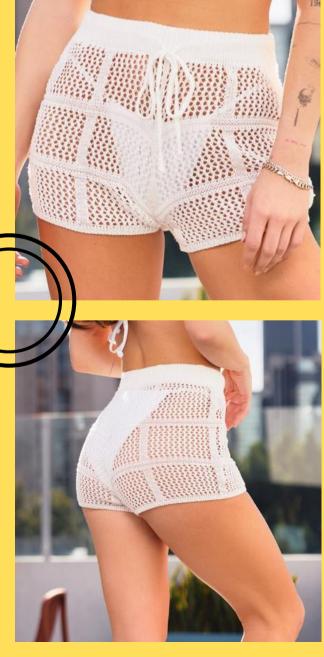

# Square Shorts

Crochet beach cover up shorts with drawstring

#### **Product Info:**

Make: 100% Polyester Pack: 2S - 2M - 2L Colors: Black, White