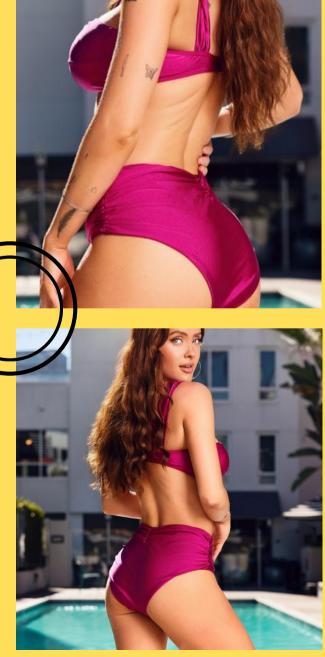

## Hard Cup Floral

Halter top bikini with hard cups and floral design

#### **Product Info:**

Make: 82% Nylon, 18% Spandex

Pack: 2S - 2M - 2L Colors: Fuchsia, Coral