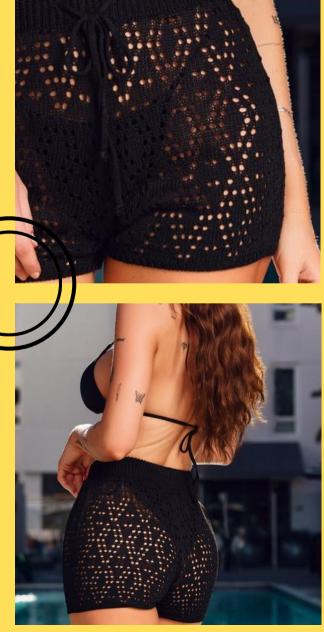

### Diamond Hollow Out

Crochet hollow out cover up shorts with diamond pattern

#### **Product Info:**

Make: 100% Polyester Pack: 2S - 2M - 2L Colors: Black, White