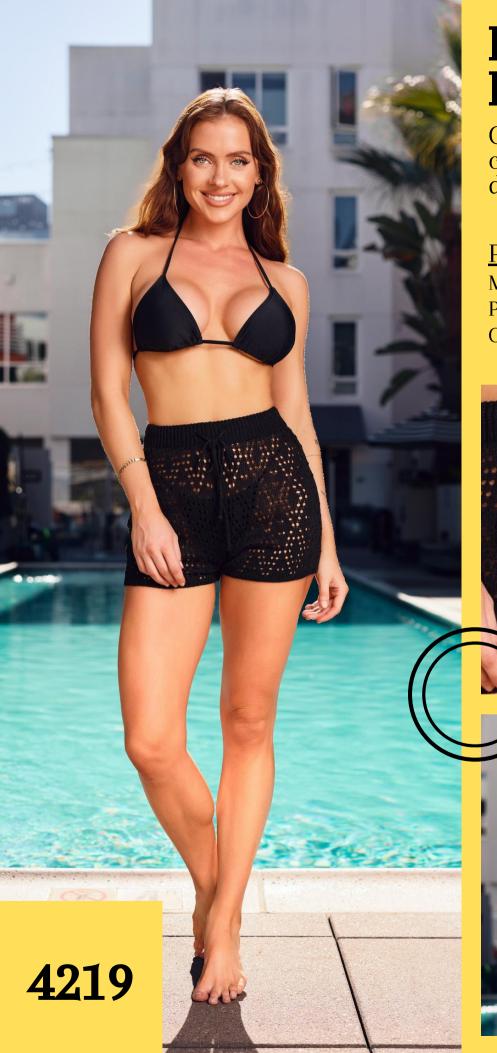

### Diamond Hollow Out

Crochet hollow out cover up shorts with diamond pattern

#### **Product Info:**

Make: 100% Polyester Pack: 2S - 2M - 2L Colors: Black, White