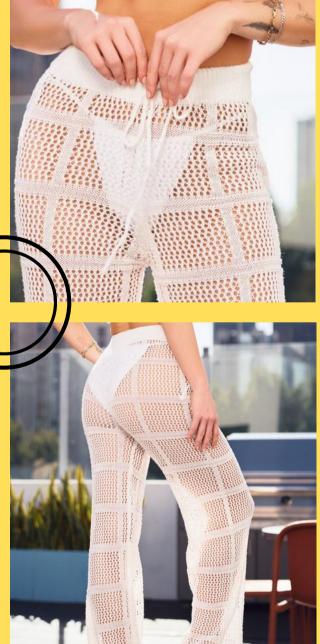

### Crochet Hollow out

Crochet hollow out cover up pants with diamond pattern

#### **Product Info:**

Make: 100% Polyester Pack: 2S - 2M - 2L Colors: Black, White