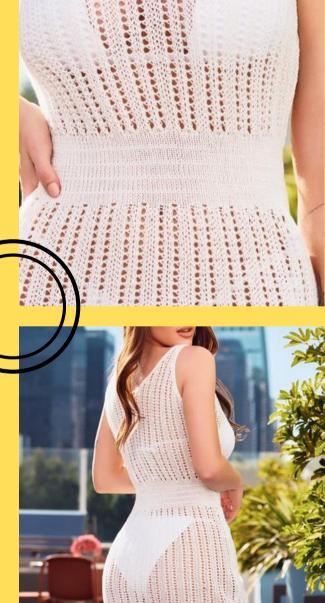

# Knitted Dress

Knitted sleeveless cover up dress

#### **Product Info:**

Make: 100% Polyester Pack: 2S - 2M - 2L Colors: White, Black