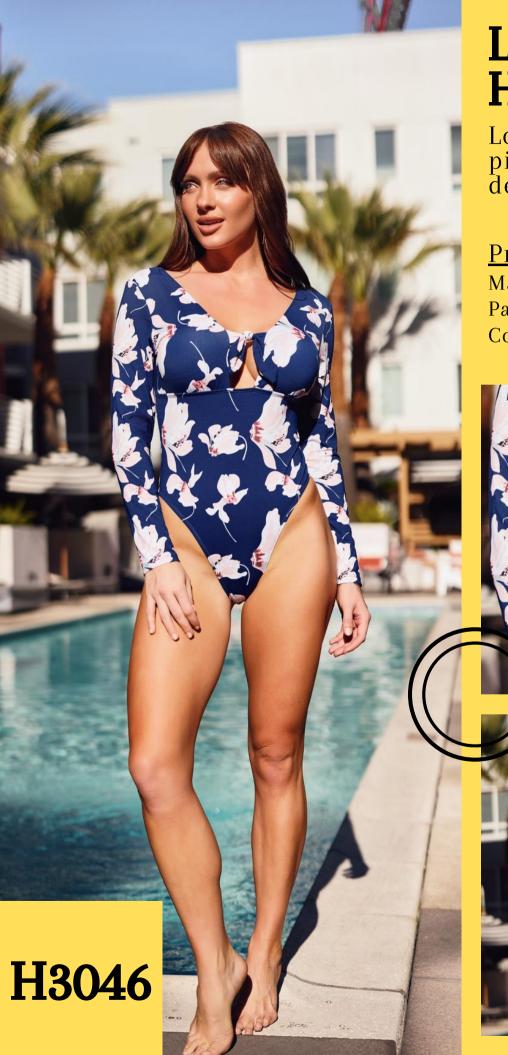

# Long Sleeve High Cut

Long sleeve floral one piece with high cut design

#### **Product Info:**

Make: 82% Nylon, 18% Spandex

Pack: 2S - 2M - 2L Colors: Floral, Blue