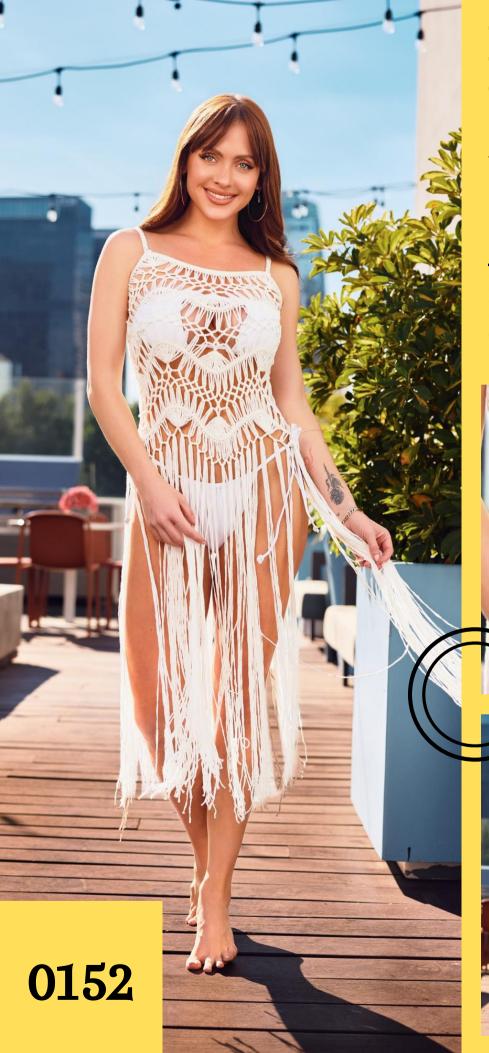

# Long Crochet

Long crochet coverup with tassel bottom

#### **Product Info:**

Make: 100% Polyester Pack: 2S - 2M - 2L Colors: White, Black