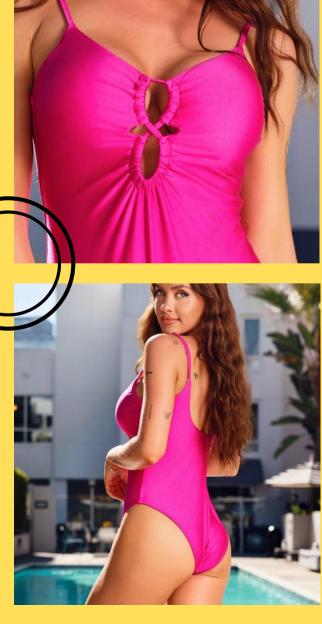

### Cut Out One Shoulder

Solid one shoulder one piece with cut out sid

#### **Product Info:**

Make: 82% Nylon, 18% Spandex

Pack: 2S - 2M - 2L

Colors: Yellow