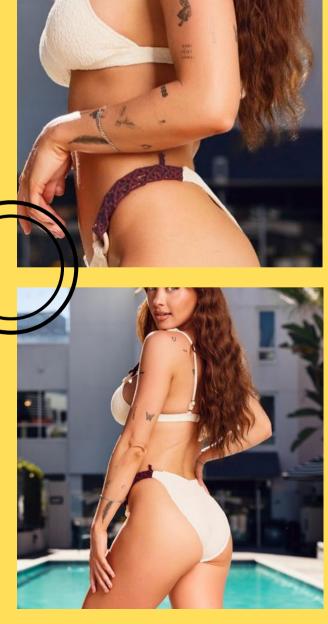

### Textured Bikini

Textured bikini with woven straps

#### **Product Info:**

Make: 82% Nylon, 18% Spandex

Pack: 2S - 2M - 2L

Colors: White, Burgundy