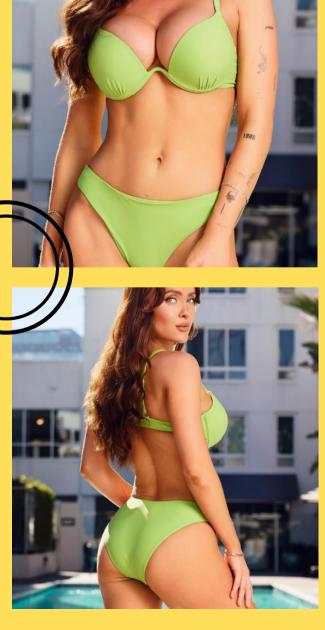

### Hard Cup Basic

Solid hard cup bikini with basic design

#### **Product Info:**

Make: 82% Nylon, 18% Spandex

Pack: 2S - 2M - 2L

Colors: Green, Black, Orange