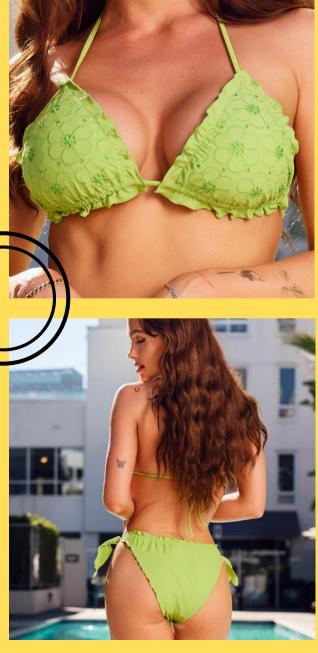

### Hard Cup Basic

Solid hard cup bikini with basic design

#### **Product Info:**

Make: 82% Nylon, 18% Spandex

Pack: 2S - 2M - 2L

Colors: Green, Black, Orange