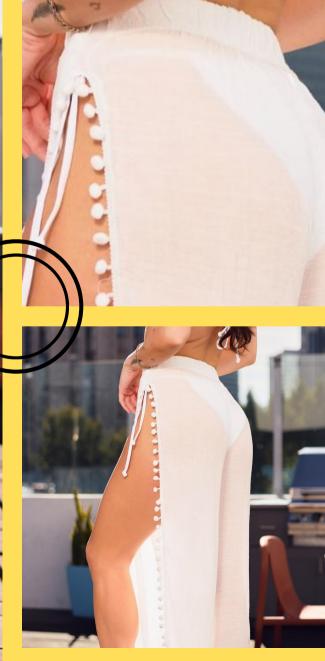

# Tassel Trim Split

Split cover up beach pants with tassel trim

#### **Product Info:**

Make: 100% Polyester

Pack: 2S - 2M - 2L

Colors: White