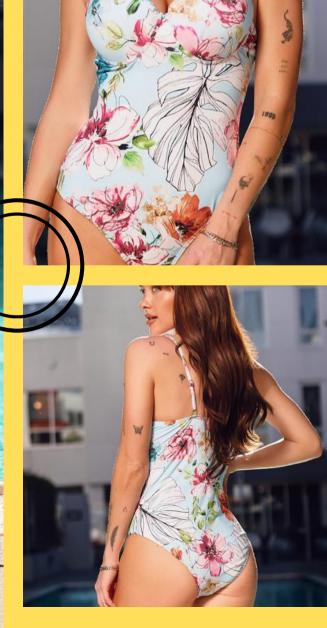

## Hard Cup Floral

Floral hard cup one piece with spaghetti straps

#### **Product Info:**

Make: 82% Nylon, 18% Spandex

Pack: 2S - 2M - 2L Colors: Mint, White