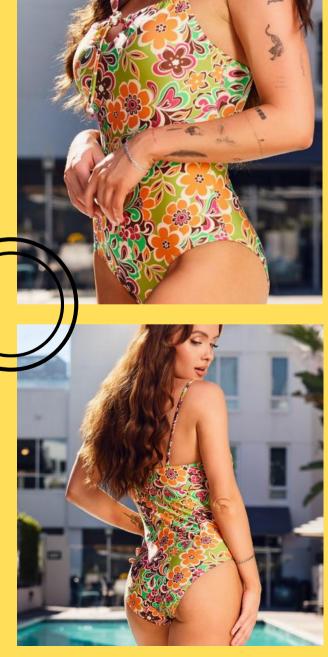

# Swirling Floral

Floral patterned one piece with front tie and spaghetti straps

#### **Product Info:**

Make: 82% Nylon, 18% Spandex

Pack: 2S - 2M - 2L Colors: As Shown