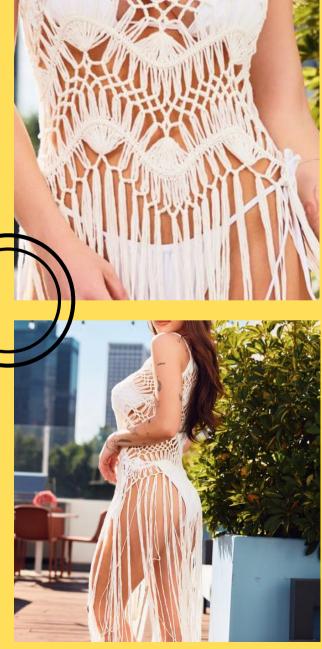

# Long Crochet

Long crochet coverup with tassel bottom

#### **Product Info:**

Make: 100% Polyester Pack: 2S - 2M - 2L Colors: White, Black