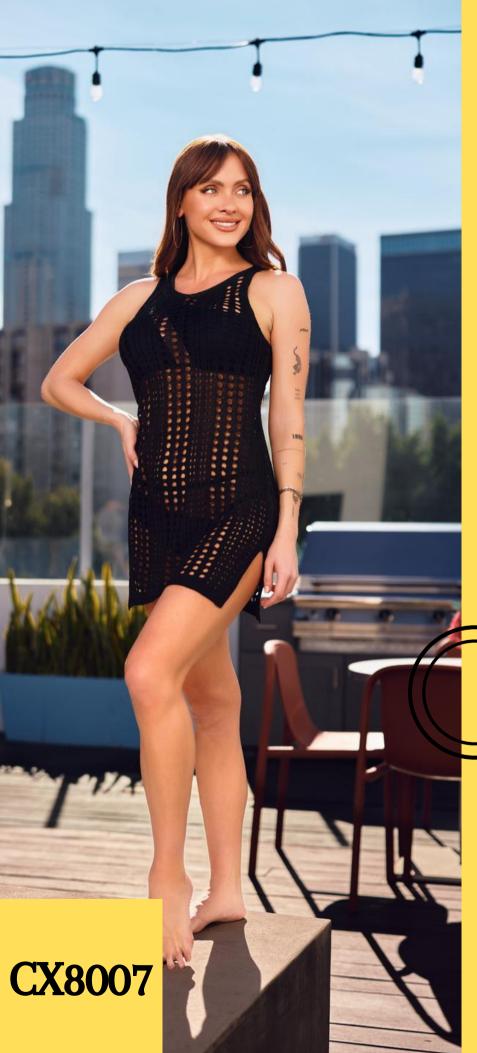

### Crochet Midi Dress

One shoulder crochet midi dress cover up

#### **Product Info:**

Make: 100% Polyester Pack: 2S - 2M - 2L