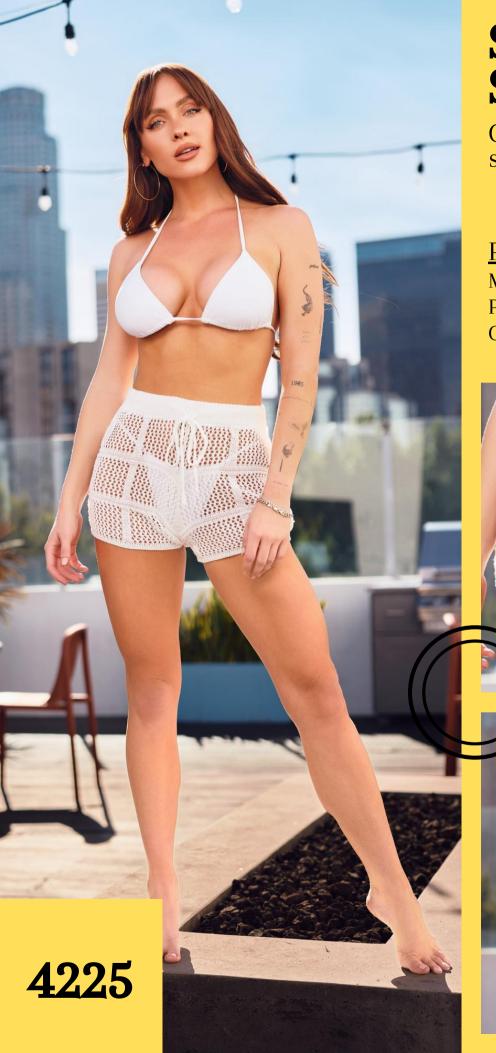

# Square Shorts

Crochet beach cover up shorts with drawstring

#### **Product Info:**

Make: 100% Polyester Pack: 2S - 2M - 2L Colors: Black, White