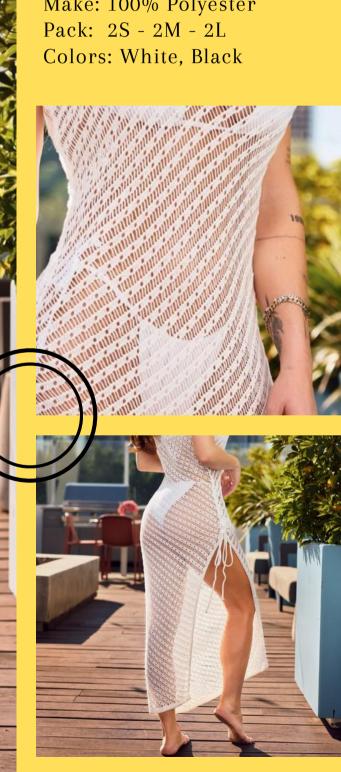

# Long Crochet

Long crochet coverup with tassel bottom

#### **Product Info:**

Make: 100% Polyester Pack: 2S - 2M - 2L Colors: White, Black