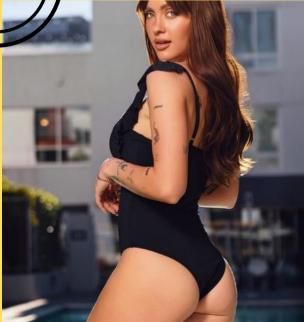

# Ruffle Straps

Ruffle strap one piece with solid color

#### **Product Info:**

Make: 82% Nylon, 18% Spandex

Pack: 2S - 2M - 2L Colors: Black, Green