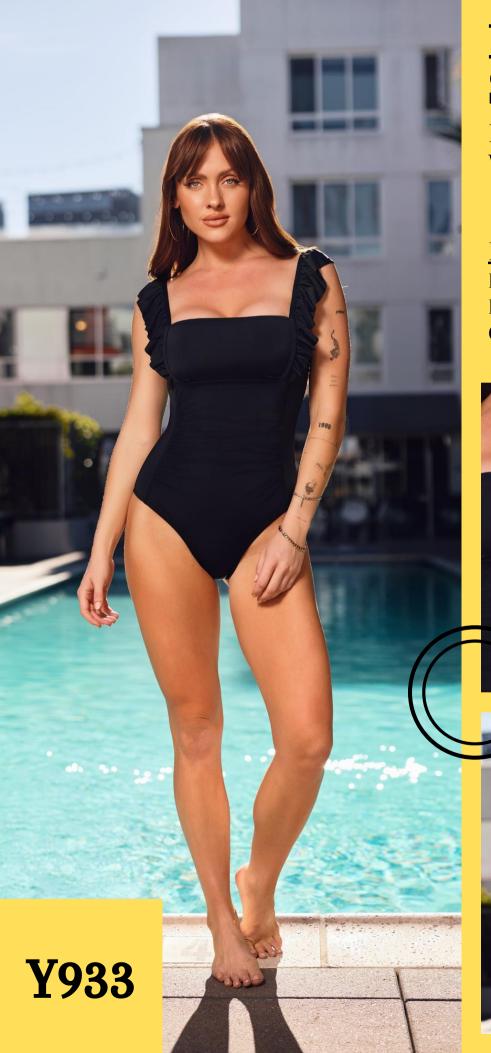

# Ruffle Straps

Ruffle strap one piece with solid color

#### **Product Info:**

Make: 82% Nylon, 18% Spandex

Pack: 2S - 2M - 2L Colors: Black, Green