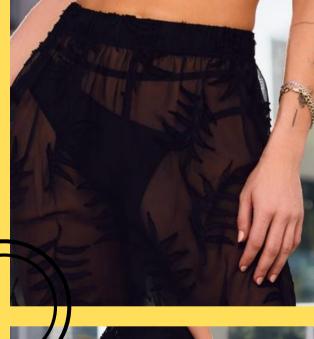

# See Through Legs

See-through wide leg cover up pants

#### **Product Info:**

Make: 100% Polyester Pack: 2S - 2M - 2L Colors: Black, White