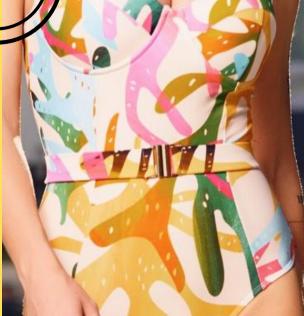

# Belted Hard Cup

Belted hard cup one piece with spaghetti straps

#### **Product Info:**

Make: 82% Nylon, 18% Spandex

Pack: 2S - 2M - 2L Colors: Tie Dye