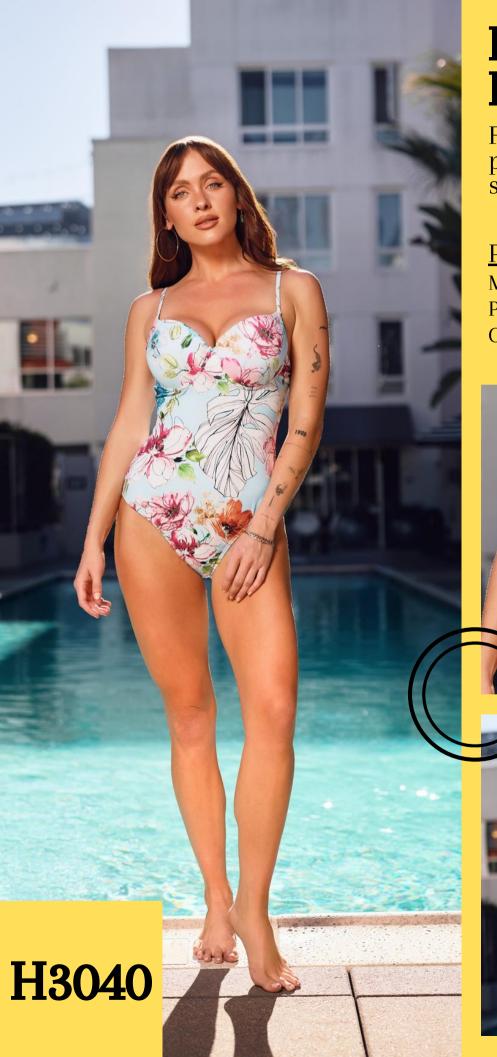

## Hard Cup Floral

Floral hard cup one piece with spaghetti straps

#### **Product Info:**

Make: 82% Nylon, 18% Spandex

Pack: 2S - 2M - 2L Colors: Mint, White