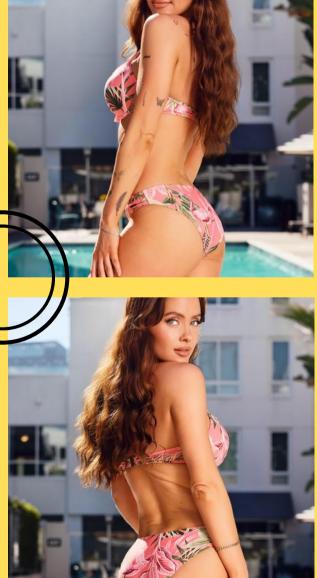

### Embroidered Halter

Ruffled hem bikini with embroidered design halter top and tied bottoms

#### **Product Info:**

Make: 82% Nylon, 18% Spandex

Pack: 2S - 2M - 2L Colors: Green, White