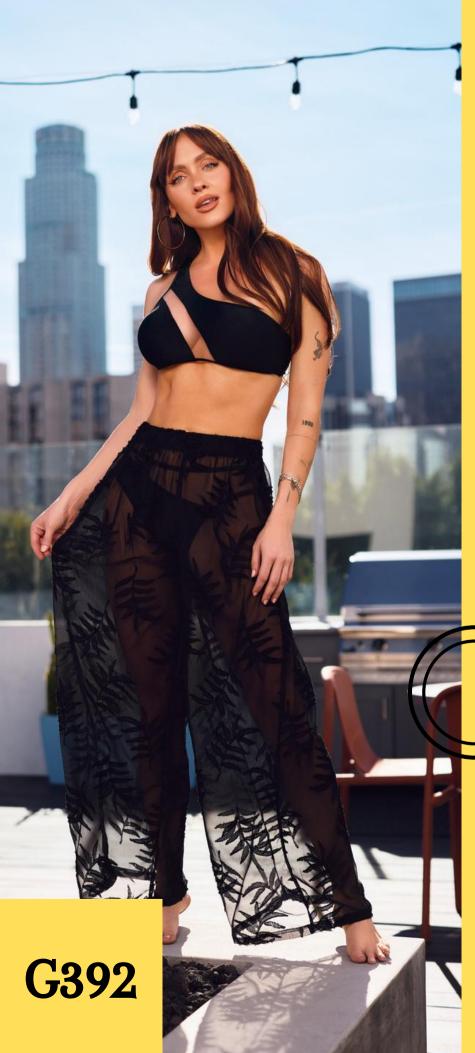

# See Through Legs

See-through wide leg cover up pants

#### **Product Info:**

Make: 100% Polyester Pack: 2S - 2M - 2L Colors: Black, White