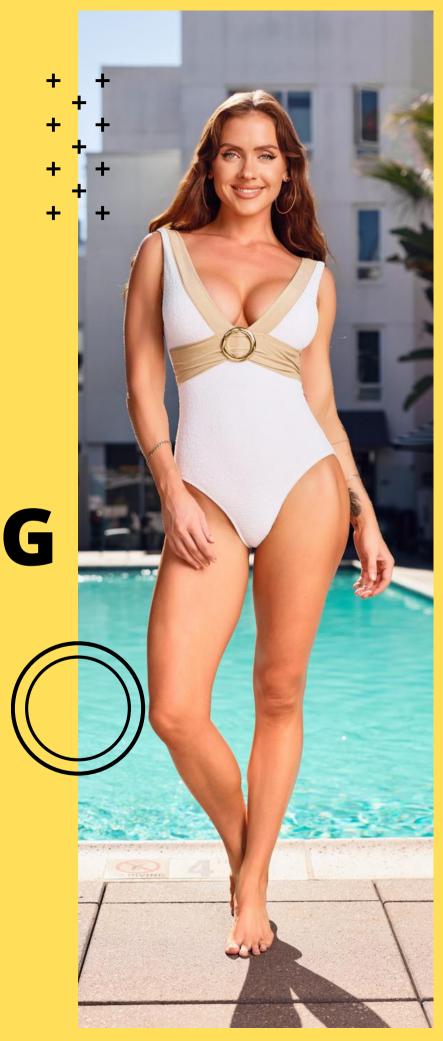

## Textured One Piece

Textured one piece with an open back

#### **Product Info:**

Make: 82% Nylon, 18% Spandex

Pack: 2S - 2M - 2L Colors: White, Black