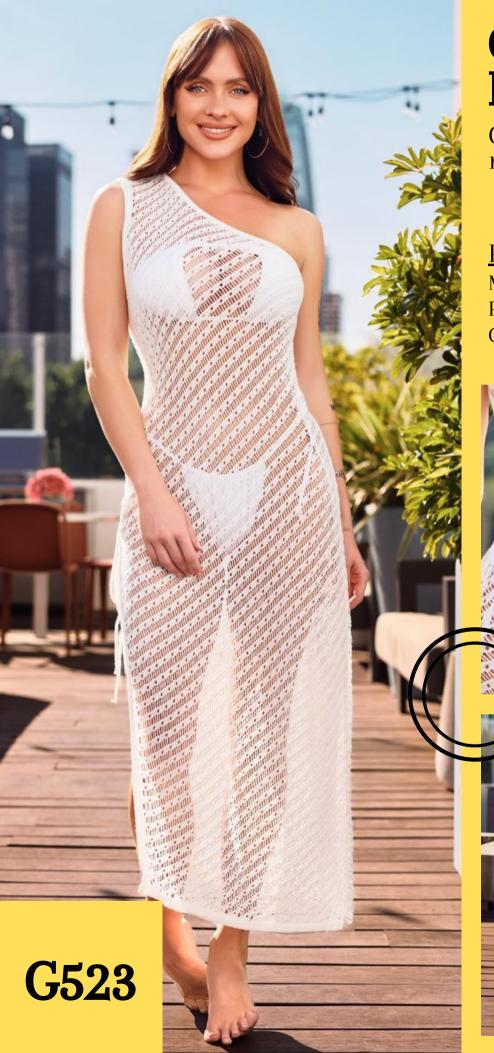

### Crochet Midi Dress

One shoulder crochet midi dress cover up

#### **Product Info:**

Make: 100% Polyester Pack: 2S - 2M - 2L