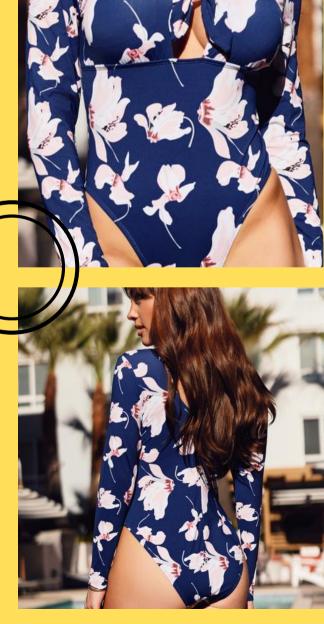

# Long Sleeve High Cut

Long sleeve floral one piece with high cut design

#### **Product Info:**

Make: 82% Nylon, 18% Spandex

Pack: 2S - 2M - 2L Colors: Floral, Blue