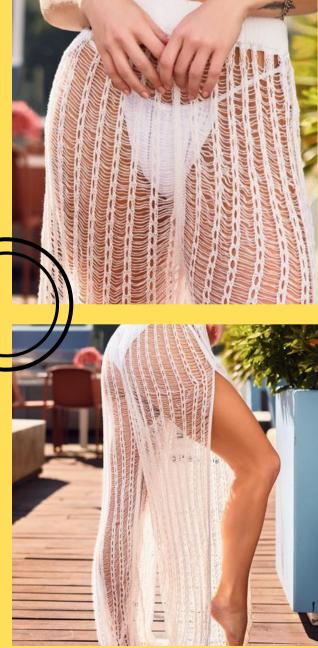

### Wide Leg Pants

Crochet wide leg cover up beach pants

#### **Product Info:**

Make: 100% Polyester Pack: 2S - 2M - 2L Colors: Black, White