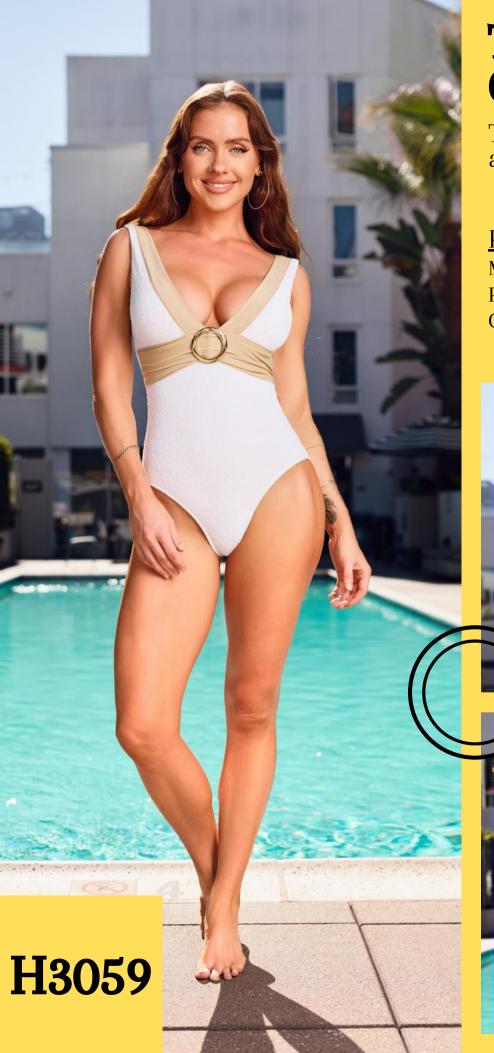

## Textured One Piece

Textured one piece with an open back

#### **Product Info:**

Make: 82% Nylon, 18% Spandex

Pack: 2S - 2M - 2L Colors: White, Black