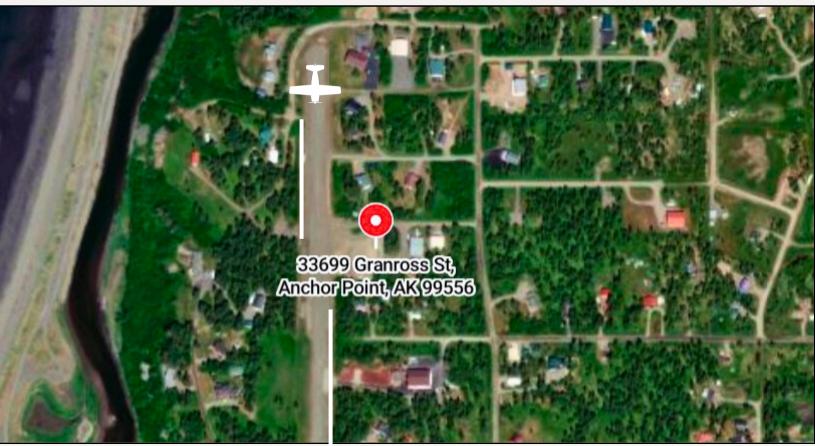

but there is no deadline for completing the interior finishes.
- No living in conex containers, no blue tarps, and no unfinished buildings are allowed after the initial construction period.
- Pets must be kept on a leash.

The HOA is managed by a five-member board (President, Vice President, Secretary, Architectural Committee Member, and Director-at-Large). The community consists of approximately 34 lots owned by both pilots and non-pilots.

### Flight & Aviation Perks:

- Only 8 minutes to Ninilchik and 10 minutes to Homer, offering AvGas and aircraft maintenance at both locations.
- The runway is well-maintained year-round, ensuring ease of access in all seasons.





## Don't miss this rare opportunity to own a prime runway lot in Anchor River Airpark!















## LOCATION MAP





## PLAT MAP





Call My today to learn more about how you can start

building your dream aviation retreat!

**Stewart Smith BROKER I REALTOR®** SSS COMMERCIAL REAL ESTATE 2521 Mountain Village Drive Suite B PMB 727 Wasilla, Alaska 99654

stewart@stusell.com

907-727-8686



856x 0239 PAGE 144

#### IN THE HOMER RECORDING DISTRICT

### DECLARANT'S AMENDMENT TO ADD PHASE II

#### TO THE DECLARATION FOR

#### ANCHOR RIVER AIRPARK (A Planned Community)

On June 1, 1994, Declarant, JACOBS, KYLLONEN JOINT VENTURE, recorded the Declaration for Anchor River Airpark (A Planned Community) in Book 233, Page 698, records of the Homer Recording District, Third Judicial District, State of Alaska. The Declaration applied to property described as:

> Lots One (1) through Twelve (12), Lots Thirty-four (