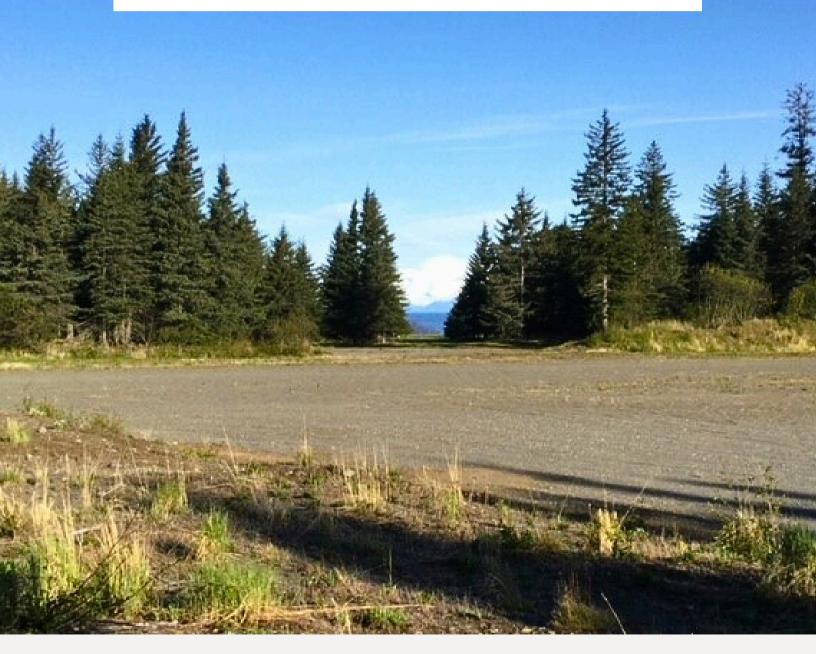

## Airpark Lot 12 at Anchor River:

Situated within the well-established Anchor River Airpark (AK00), this 1.6-acre runway lot offers a rare opportunity to own prime aviation real estate. With over \$175K in site preparation, including extensive clearing and leveling, plus \$50K in building materials on-site for a future hangar, this property is ready for development.

Enjoy direct runway access to the 2,500' x 75' airstrip, HOA amenities, year-round runway maintenance, and great views of Mount Iliamna, Mount Redoubt, and Lower Cook Inlet. This lot is perfect for aviation enthusiasts and outdoor adventurers, and it is just a short hike from world-class fishing on the Anchor River.