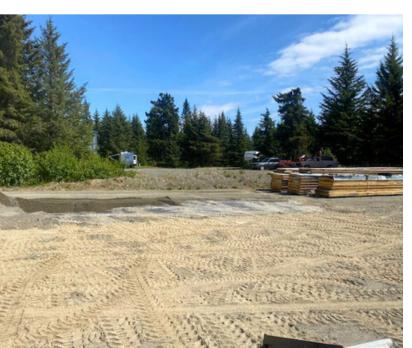

## Airpark Lot 12 at Anchor River:

Situated within the well-established Anchor River Airpark (AK00), this 1.6-acre runway lot offers a rare opportunity to own prime aviation real estate. With over \$175K in site preparation, including extensive clearing and leveling, plus \$50K in building materials on-site for a future hangar, this property is ready for development.

Enjoy direct runway access to the 2,500' x 75' airstrip, HOA amenities, year-round runway maintenance, and great views of Mount Iliamna, Mount Redoubt, and Lower Cook Inlet. This lot is perfect for aviation enthusiasts and outdoor adventurers, and it is just a short hike from world-class fishing on the Anchor River.