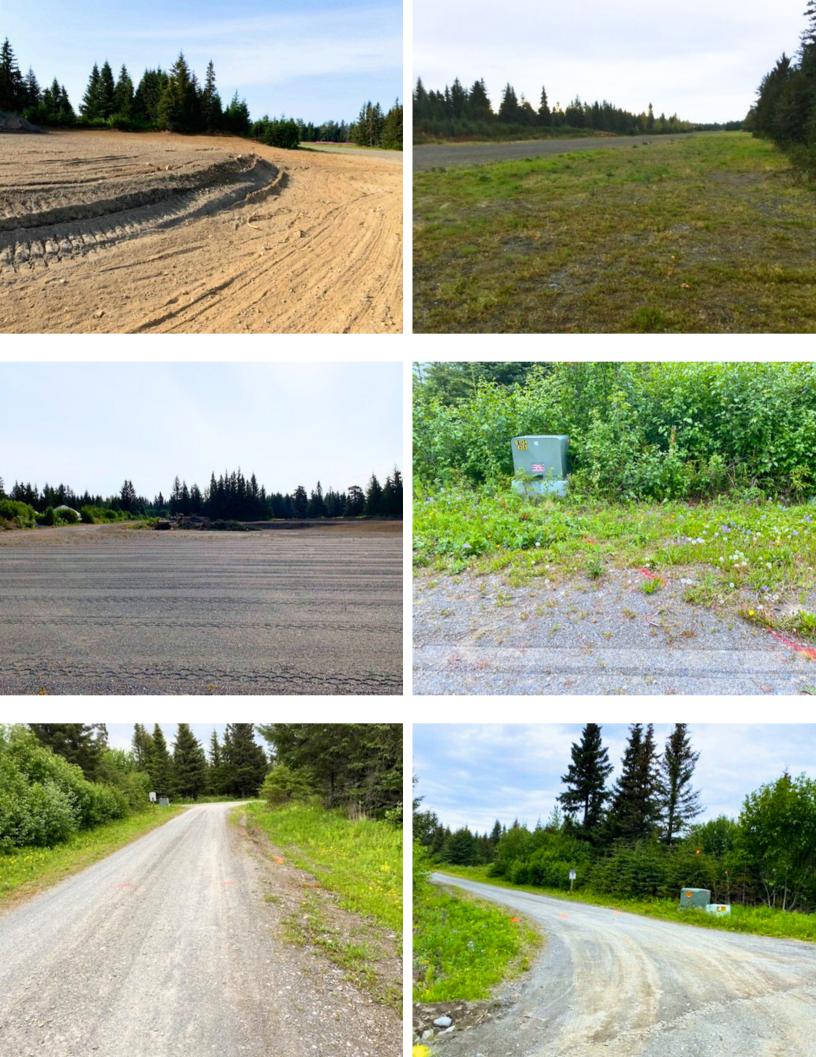

## Prime Runway Lot with Perks – Anchor River Airpark Lot 12

1.6-acre runway lot in Anchor River Air Park with extensive site preparation and included building materials.
Enjoy direct runway access, HOA amenities, and world-class fishing nearby on the Anchor River.

## Airpark Lot 12 at Anchor River:

Situated within the well-established Anchor River Airpark (AK00), this 1.6-acre runway lot offers a rare opportunity to own prime aviation real estate. With over \$175K in site preparation, including extensive clearing and leveling, plus \$50K in building materials on-site for a future hangar, this property is ready for development.

Enjoy direct runway access to the 2,500' x 75' airstrip, HOA amenities, year-round runway maintenance, and great views of Mount Iliamna, Mount Redoubt, and Lower Cook Inlet. This lot is perfect for aviation enthusiasts and outdoor adventurers, and it is just a short hike from world-class fishing on the Anchor River.