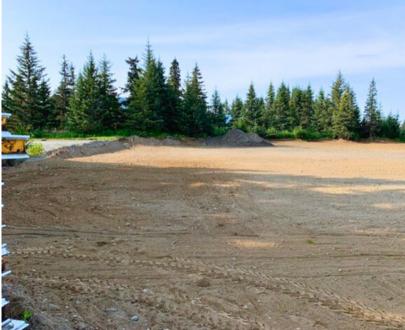

## Airpark Lot 12 at Anchor River:

Situated within the well-established Anchor River Airpark (AK00), this 1.6-acre runway lot offers a rare opportunity to own prime aviation real estate. With over \$175K in site preparation, including extensive clearing and leveling, plus \$50K in building materials on-site for a future hangar, this property is ready for development.

Enjoy direct runway access to the 2,500' x 75' airstrip, HOA amenities, year-round runway maintenance, and great views of Mount Iliamna, Mount Redoubt, and Lower Cook Inlet. This lot is perfect for aviation enthusiasts and outdoor adventurers, and it is just a short hike from world-class fishing on the Anchor River.