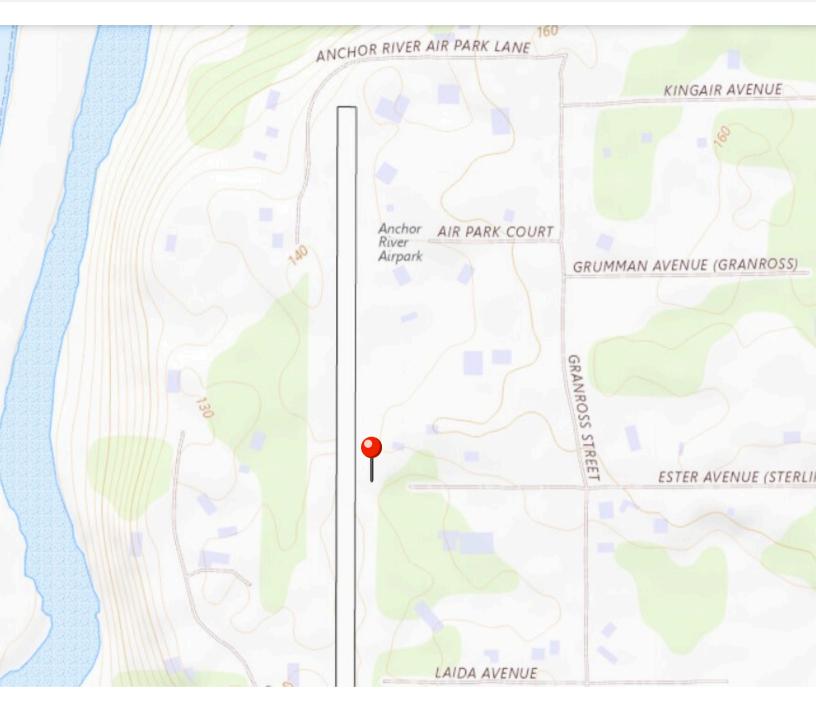

## LOCATION MAP

## Airpark Lot 12 at Anchor River:

Situated within the well-established Anchor River Airpark (AK00), this 1.6-acre runway lot offers a rare opportunity to own prime aviation real estate. With over \$175K in site preparation, including extensive clearing and leveling, plus \$50K in building materials on-site for a future hangar, this property is ready for development.

Enjoy direct runway access to the 2,500' x 75' airstrip, HOA amenities, year-round runway maintenance, and great views of Mount Iliamna, Mount Redoubt, and Lower Cook Inlet. This lot is perfect for aviation enthusiasts and outdoor adventurers, and it is just a short hike from world-class fishing on the Anchor River.

## Prime Location & Airpark Features:

• Established Airpark—Anchor River Air Park has existed for over 40 years and features a 2,500' x 75' runway (16-34, Elevation 120), with real-time weather updates via FAA Weather Cams.