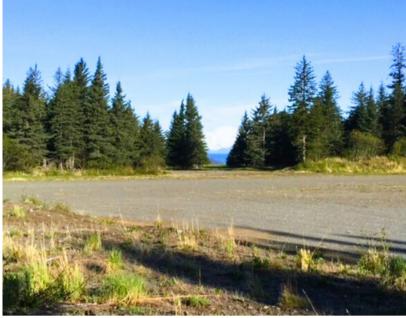

## Airpark Lot 12 at Anchor River:

Situated within the well-established Anchor River Airpark (AK00), this 1.6-acre runway lot offers a rare opportunity to own prime aviation real estate. With over \$175K in site preparation, including extensive clearing and leveling, plus \$50K in building materials on-site for a future hangar, this property is ready for development.