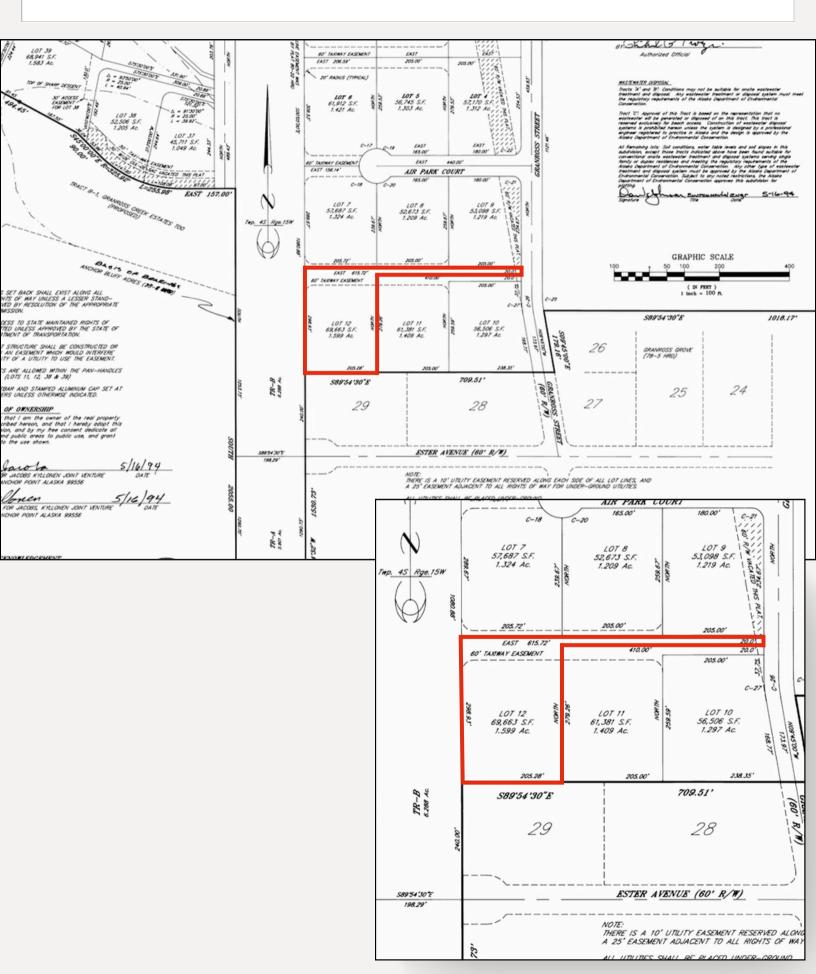

## PLAT MAP

Call My today to learn more about how you can start

building your dream aviation retreat!

**Stewart Smith BROKER I REALTOR®** SSS COMMERCIAL REAL ESTATE 2521 Mountain Village Drive Suite B PMB 727 Wasilla, Alaska 99654

### Legal:

T 4S R 15W SEC 33 & 34 SEWARD MERIDIAN HM 0940023 ANCHOR RIVER AIR PARK SUB LOT 12

> Lots Thirteen (13) through Thirty-two (32), ANCHOR RIVER AIR PARK, according to Plat No. 94-47, records of the Homer Recording District, Third Judicial District, State of Alaska.

SECTION 2. Attached to this amendment are amended Exhibits "B" and "C", the Table of Allocated Interests and the Development Plan, respectively.