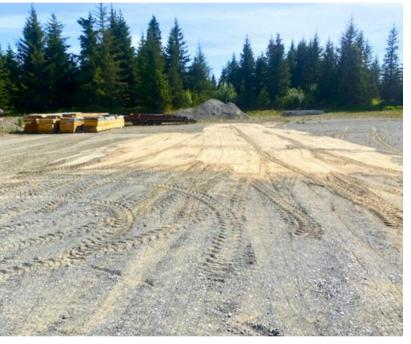

## Airpark Lot 12 at Anchor River:

Situated within the well-established Anchor River Airpark (AK00), this 1.6-acre runway lot offers a rare opportunity to own prime aviation real estate. With over \$175K in site preparation, including extensive clearing and leveling, plus \$50K in building materials on-site for a future hangar, this property is ready for development.

Enjoy direct runway access to the 2,500' x 75' airstrip, HOA amenities, year-round runway maintenance, and great views of Mount Iliamna, Mount Redoubt, and Lower Cook Inlet. This lot is perfect for aviation enthusiasts and outdoor adventurers, and it is just a short hike from world-class fishing on the Anchor River.