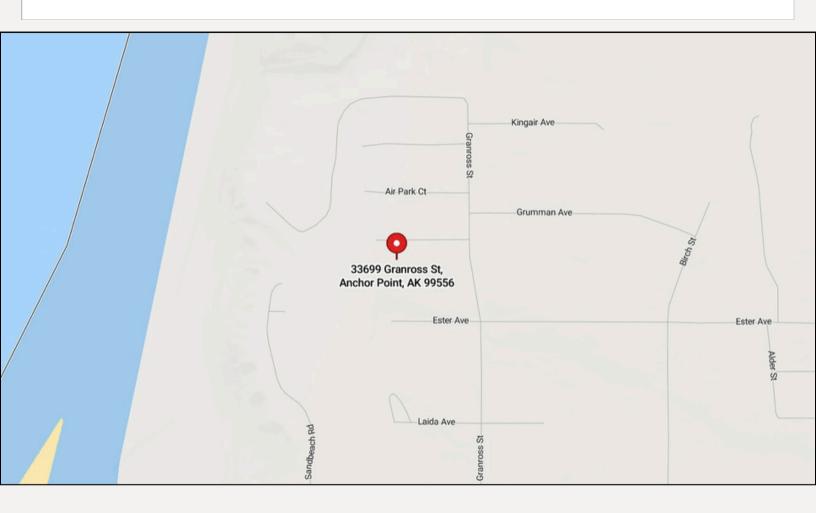

, but there is no deadline for completing the interior finishes.
- No living in conex containers, no blue tarps, and no unfinished buildings are allowed after the initial construction period.
- Pets must be kept on a leash.

The HOA is managed by a five-member board (President, Vice President, Secretary, Architectural Committee Member, and Director-at-Large). The community consists of approximately 34 lots owned by both pilots and non-pilots.

### Flight & Aviation Perks:

- Only 8 minutes to Ninilchik and 10 minutes to Homer, offering AvGas and aircraft maintenance at both locations.
- The runway is well-maintained year-round, ensuring ease of access in all seasons.





## Don't miss this rare opportunity to own a prime runway lot in Anchor River Airpark!















## LOCATION MAP





## PLAT MAP





Call My today to learn more about how you can start

building your dream aviation retreat!

**Stewart Smith BROKER I REALTOR®** SSS COMMERCIAL REAL ESTATE 2521 Mountain Village Drive Suite B PMB 727 Wasilla, Alaska 99654

stewart@stusell.com

907-727-8686



856x 0239 PAGE 144

#### IN THE HOMER RECORDING DISTRICT

### DECLARANT'S AMENDMENT TO ADD PHASE II

#### TO THE DECLARATION FOR

#### ANCHOR RIVER AIRPARK (A Planned Community)

On June 1, 1994, Declarant, JACOBS, KYLLONEN JOINT VENTURE, recorded the Declaration for Anchor River Airpark (A Planned Community) in Book 233, Page 698, records of the Homer Recording District, Third Judicial District, State of Alaska. The Declaration applied to property described as:

> Lots One (1) through Twelve (12), Lots Thirty-four