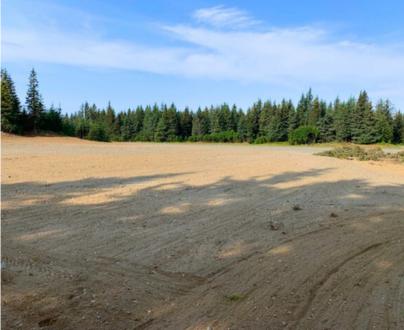

## Airpark Lot 12 at Anchor River:

Situated within the well-established Anchor River Airpark (AK00), this 1.6-acre runway lot offers a rare opportunity to own prime aviation real estate. With over \$175K in site preparation, including extensive clearing and leveling, plus \$50K in building materials on-site for a future hangar, this property is ready for development.

Enjoy direct runway access to the 2,500' x 75' airstrip, HOA amenities, year-round runway maintenance, and great views of Mount Iliamna, Mount Redoubt, and Lower Cook Inlet. This lot is perfect for aviation enthusiasts and outdoor adventurers, and it is just a short hike from world-class fishing on the Anchor River.