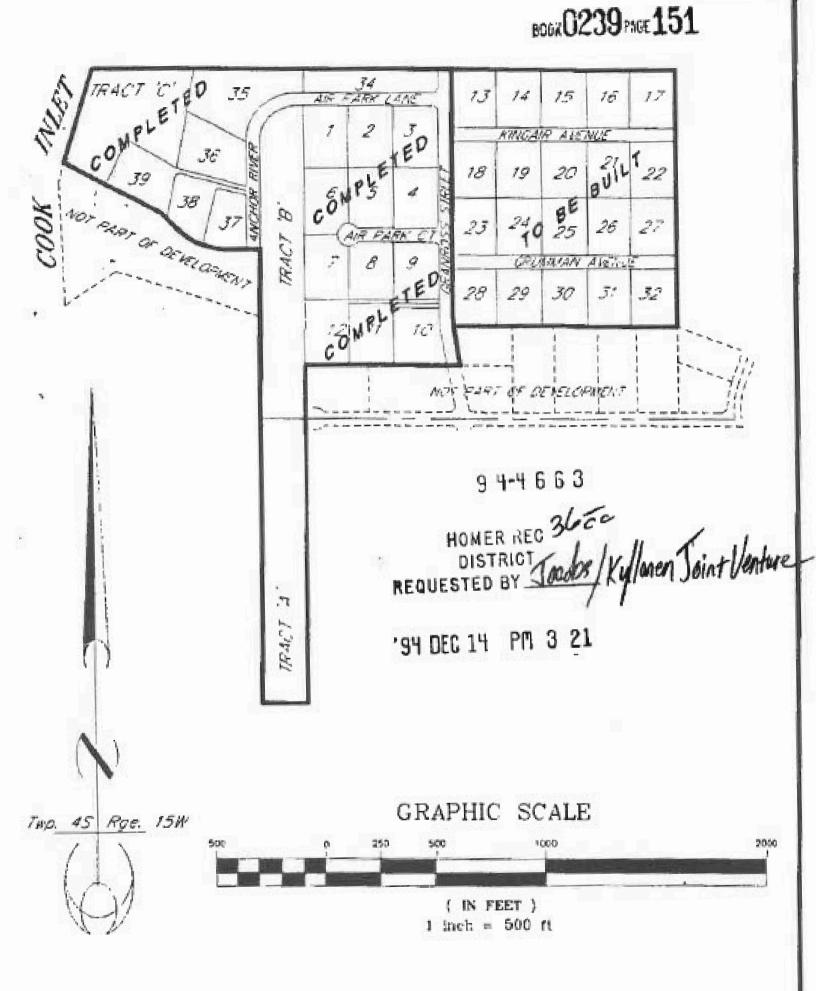

## PLAT MAP

Call My today to learn more about how you can start

building your dream aviation retreat!

**Stewart Smith BROKER I REALTOR®** SSS COMMERCIAL REAL ESTATE 2521 Mountain Village Drive Suite B PMB 727 Wasilla, Alaska 99654

> Lots One (1) through Twelve (12), Lots Thirty-four (34) through Thirty-nine (39), and Tracts A, B, C, and D, ANCHOR RIVER AIR PARK, according to Plat No. 94-23, records of the Homer Recording District, Third Judicial District, State of Alaska.

> Lots Thirteen (13) through Thirty-two (32), ANCHOR RIVER AIR PARK, according to Plat No. 94-47, records of the Homer Recording District, Third Judicial District, State of Alaska.

SECTION 2. Attached to this amendment are amended Exhibits "B" and "C", the Table of Allocated Interests and the Development Plan, respectively.

ANCHOR RIVER AIRPARK DEVELOPMENT PLAN