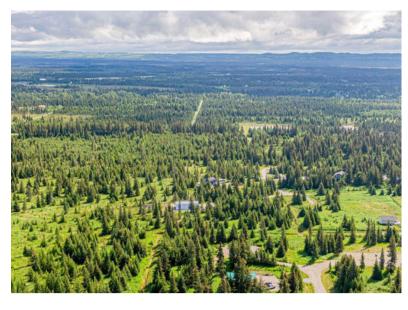

## Airpark Lot 12 at Anchor River:

Situated within the well-established Anchor River Airpark (AK00), this 1.6-acre runway lot offers a rare opportunity to own prime aviation real estate. With over \$175K in site preparation, including extensive clearing and leveling, plus \$50K in building materials on-site for a future hangar, this property is ready for development.

Enjoy direct runway access to the 2,500' x 75' airstrip, HOA amenities, year-round runway maintenance, and great views of Mount Iliamna, Mount Redoubt, and Lower Cook Inlet. This lot is perfect for aviation enthusiasts and outdoor adventurers, and it is just a short hike from world-class fishing on the Anchor River.

## Prime Location & Airpark Features:

• Established Airpark—Anchor River Air Park has existed for over 40 years and features a 2,500' x 75' runway (16-34, Elevation 120), with real-time weather updates via FAA Weather Cams.