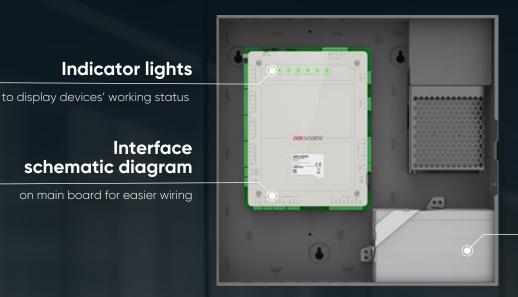

# DS-K262X Series Access Controller

## Professional Control, Flexible Management



Web configuration



#### **Cloud management**



Mobile credential Available with the use of K1109 series card reader



porodeto

#### **DS-K262X** Series

1/2/4 Doors 100,000 Users

300,000 Events

DS-K260XT Series

0



www.hikvision.com support@hikvision.com

in f d 🖸 🗙 🗞



#### HIKVISION®

## 01

## **Easy to manage**

with multiple configuration options



Web configuration All configurations can be realized via web without software



On-premises deployment HikCentral Access Control & HikCentral Professional



Cloud deployment Hik-Connect Team

## 02 | Easy to operate



Backup battery

(shall be purchased separately)

## 03 | Professional access control



#### Advanced access control applications

multi-door interlocking, anti-passback, first person in, and multi-factor authentication



#### Standard protocols

OSDP V2 & Wiegand (multiple formats & custom format)



#### **Encryption methods** AES256, TLS 1.2, and RSA2048