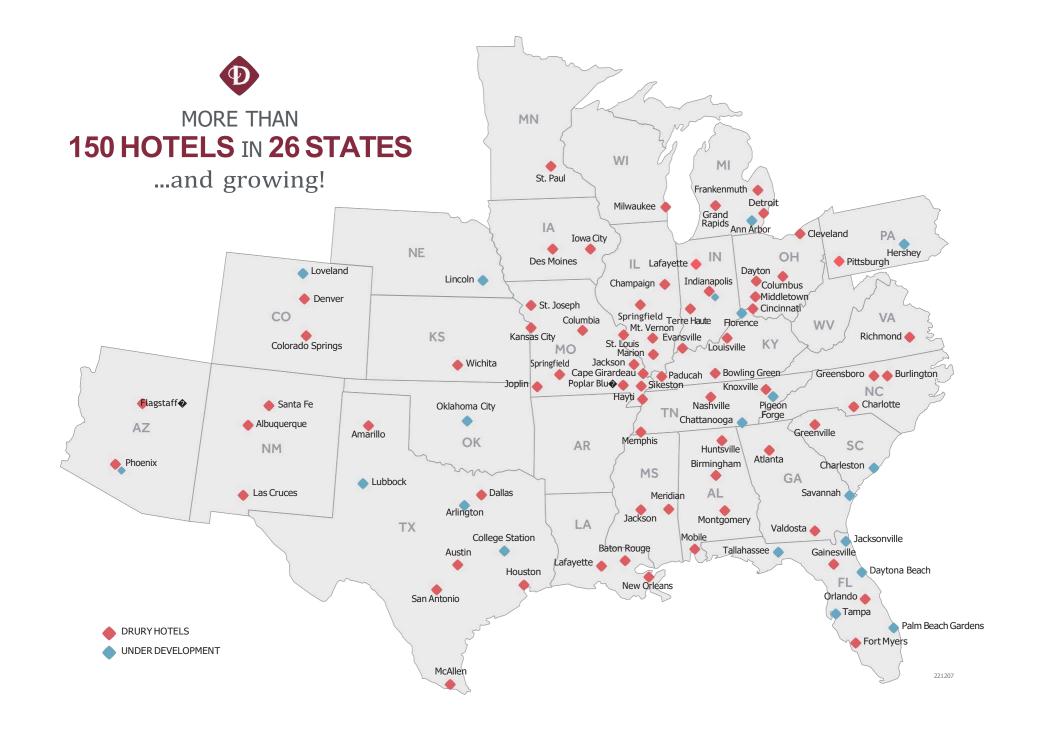

**ALABAMA** 

Drury Inn & Suites Birmingham Grandview \$104 Drury Inn & Suites Huntsville at the Space & Rocket Ctr \$120

#### **ARIZONA**

Drury Inn & Suites Phoenix Chander Fashion Center

\*April 16, 2023 - May 31, 2023

\*June 1, 2023 - September 30, 2023

\*September 31, 2023

\*September 31, 2023

\*September 31, 2023

#### **COLORADO**

Drury Inn & Suites Denver Near the Tech Center

January 1, 2023 - May 31, 2023 \$110

June 1, 2023 - August 31, 2023 \$140

September 1, 2023 - December 31, 2023 \$110

#### **ILLINOIS**

Drury Inn Marion \$94

RECEIVE A 15% CHAINWIDE DISCOUNT AT ALL OTHER DRURY LOCATIONS NATIONWIDE!

KENTUCKY

Drury Inn & Suites Bowling Green \$100

Drury Inn & Suites Louisville East \$109

\$103

\$121

**MICHIGAN** 

Drury Inn & Suites Detroit Troy \$120

**MISSOURI** 

Pear Tree Inn St. Louis Airport \$94

**NORTH CAROLINA** 

Drury Inn & Suites Burlington \$104

**OHIO** 

Drury Inn & Suites Cincinnati Sharonville \$105

Drury Inn & Suites Columbus Dublin \$93

Drury Inn & Suites Columbus Grove City \$112

**TENNESSEE** 

Drury Plaza Hotel Nashville Franklin \$124

**TEXAS** 

Drury Inn & Suites Dallas Frisco \$105

Drury Inn & Suites Houston Near the Galleria \$101

Drury Inn & Suites San Antonio Airport \$105

Drury Plaza Hotel San Antonio Riverwalk \$135