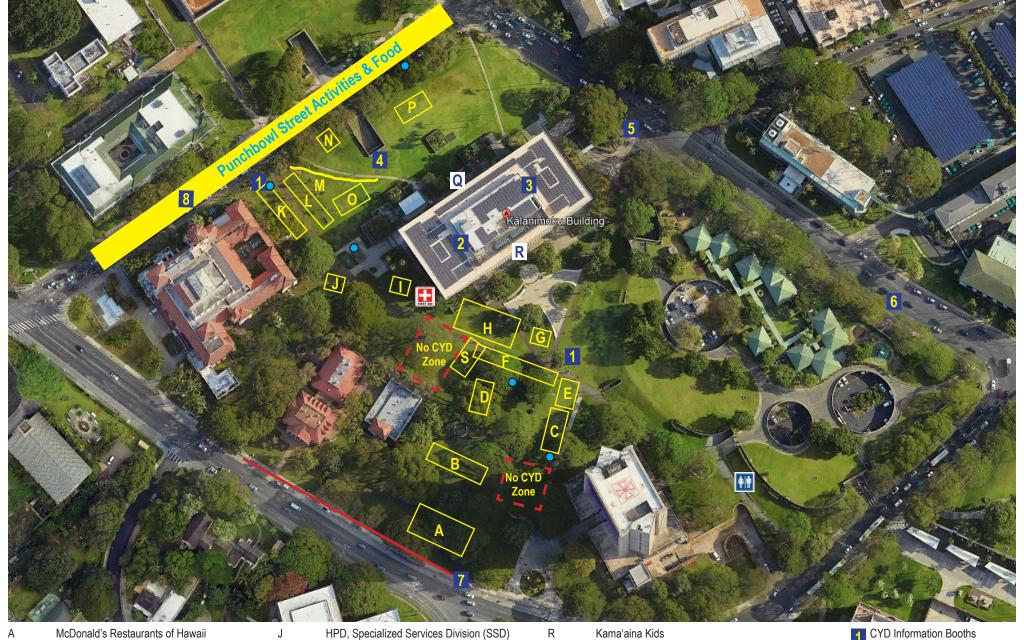

| 100      |                                    |
|----------|------------------------------------|
| Α        | McDonald's Restaurants of Hawaii   |
| 3        | Booth Activites (11)               |
| 3        | Stage: Aloha                       |
| )        | AlohaCare (30x60 tent)             |
| <u> </u> | Bottles4College (2)                |
| =        | Booth Activities (13)              |
| G        | American Youth Soccer Organization |
| -1       | Booth Activities (10)              |
|          | The Queen's Medical Center         |
|          |                                    |

Canine Team, Hawaii Theatre
Booth Activities (9)
Booth Activities (10)
Booth Activities (3)
Stage: Punchbowl Backstage
Obstacle Course
40x100 Sponsored Tent (24)
United States Tennis Association

M

Ν

0

Q

R Kama'aina Kids
S Overflow

CYD Reserved Parking
No CYD Zone: Barricaded Areas

First Aid Station

Menehune Water Station

CYD Information Booths
Goodie Bag Distribution
Cosplay Home
Inflatables
CYD Parking
Public Parking
Drop-Off/Pick-Ups
Aloha Junkman