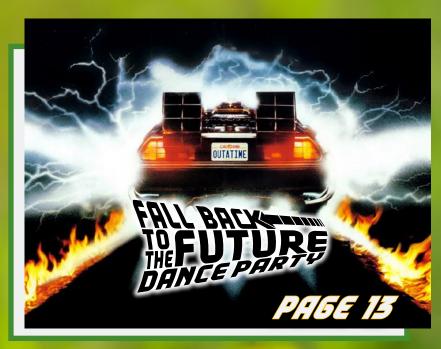

#### **PARTIES & SOCIALS**

– A Day @ Miller Park ∠oo - pg. 9

Fall Back To The Future Dance - pg. 13

Gondolas, Games, & Mini Golf - pg. /

Pizza & Bowling Party - pg. 6 & 10

Special Needs Pool Party - pg. 8

Summer Dance Party - pg. 4

Day: Saturday
Date: September 21
Time: 5:30p - 8:00p
Fee: R:\$22.50 | NR:\$25
Location: IRVSRA Rec. Center

:T-shirt Registration Deadline: Friday, September 13th Our last 80's themed fall dance was a hit. We are going back in time again this fall! You won't want to miss our Fall Back To The Future Dance Party! This dance party is complete with meal, beverages, dessert, music, lights, neon, and a FREE T-SHIRT with early registration!

"Hey, McFly! Grab your hover board, life preserver, self-lacing Nikes, rainbow hat, and let's dance!"

FREE T-SHIRT!

w/ early registration