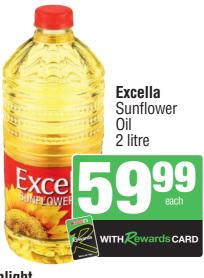

Sunlight 2 in1 Hand Washing Powder 2 kg Assorted

5899 each WITH Rewards CARD







# COMBO DEAL

Savemor Parboiled Rice 2 kg +

Savemor Macaroni 1 kg + Savemor Baked Beans 410 g

BUY GOOD



Specials available at selected SUPERSPAR and SPAR stores (excluding KWIKSPAR and SPAR Express stores) from 08 July up to and including 22 July 2024, while stocks last. We reserve the right limit quantities. Prices include VAT. TV products available nationwide. Not available in Western Cape, Eastern Cape, KwaZulu-Natal, Upington or Keimoes area, the Lowveld or Belfast area.

Errors and Omissions Excepted (E&OE).

MA\_SSR3436





SIGN UP FOR MORE! MORE SAVINGS. MORE WINS. MORE FOR YOU.





#### Fresh Produce



#### **Bakers** Selection











SPAR Bakery
Dessert Topping
Cakes
Assorted

As good