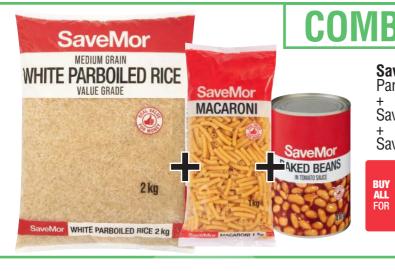

# COMBO DEAL

Savemor Parboiled Rice 2 kg +

Savemor Macaroni 1 kg + Savemor Baked Beans 410 g

BUY GOOD

Specials available at selected SUPERSPAR and SPAR stores (excluding KWIKSPAR and SPAR Express stores) from 08 July up to and including 22 July 2024, while stocks last. We reserve the right limit quantities. Prices include VAT. TV products available nationwide. Not available in Western Cape, Eastern Cape, KwaZulu-Natal, Upington or Keimoes area, the Lowveld or Belfast area.