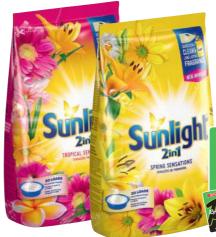

Sunlight 2 in1 Hand Washing Powder 2 kg Assorted

5899 each WITH Rewards CARD

### **Household** Savings