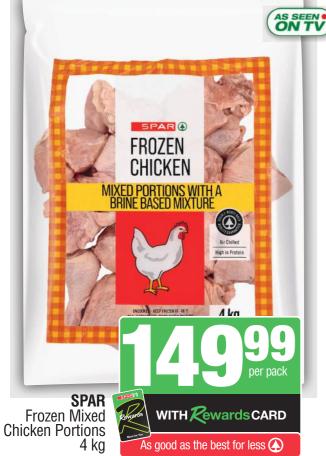

Sunlight 2 in1 Hand Washing Powder 2 kg Assorted

5899 each WITH Rewards CARD







# COMBO DEAL

Savemor Parboiled Rice 2 kg +

Savemor Macaroni 1 kg + Savemor Baked Beans 410 g

BUY GOOD



Specials available at selected SUPERSPAR and SPAR stores (excluding KWIKSPAR and SPAR Express stores) from 08 July up to and including 22 July 2024, while stocks last. We reserve the right limit quantities. Prices include VAT. TV products available nationwide. Not available in Western Cape, Eastern Cape, KwaZulu-Natal, Upington or Keimoes area, the Lowveld or Belfast area.

Errors and Omissions Excepted (E&OE).

MA\_SSR3436





SIGN UP FOR MORE! MORE SAVINGS. MORE WINS. MORE FOR YOU.





#### Fresh Produce



#### **Bakers** Selection











SPAR Bakery
Dessert Topping
Cakes
Assorted

A