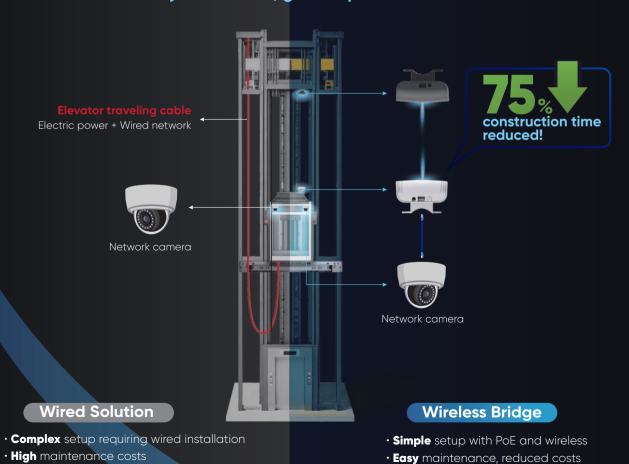

# Elevator Series Wireless Bridge Elevate Your Connection

Say goodbye to cables and hello to wireless elevator solutions

## Easy installation, greater peace of mind