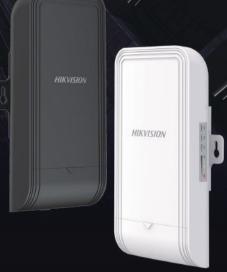

#### DS-3WF0BC-2NT(B)

- 200 m, 2.4 GHz, 1 FE
- Super cost-effective

# DS-3WF0EC-2NT

- · 500 m, 2.4 GHz, 2 FE
- · 12-24 V passive PoE

### DS-3WF0EC-5ACT(B)

- · 500 m, 5 GHz, 2 FE

www.hikvision.com support@hikvision.com

Distributor Address