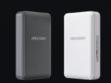

#### DS-3WF0BC-2NT(B)

- 200 m, 2.4 GHz, 1 FE
- Super cost-effective

# DS-3WF0EC-2NT

- · 500 m, 2.4 GHz, 2 FE
- · 12-24 V passive PoE