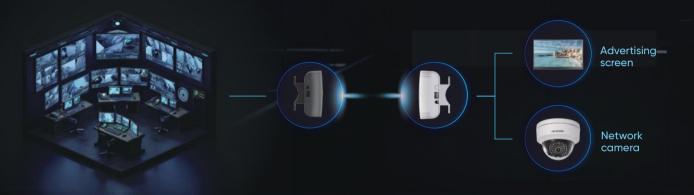

# Streamline elevator ads via remote management

Connect elevator advertising screens to monitoring centers for remote ads updates, no longer needing manual SD card changes.

# Why choose Hikvision wireless bridges?

**Dual network ports** 

Connect cameras and advertising screens simultaneously

Standard PoE input & output

Power cameras directly without extra adapters

**Automatic pairing** 

Enjoy plug and play convenience for easy setup

\*The features are currently available for specific products.