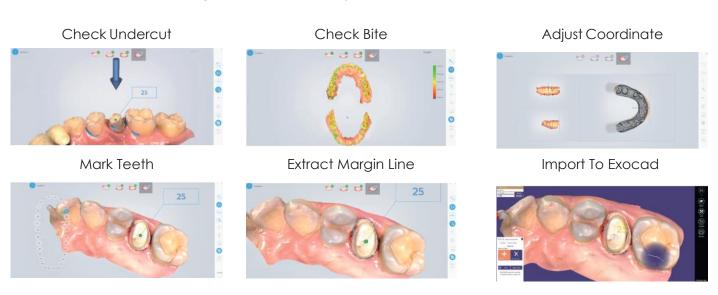

### **Application:**

Orthodontics

6-Unit Bridge

Veneer

All-on-6 Implant

Inlay-onlay

Pediatric Dental Care

**Clinical Toolkit:** The clinical toolkit assists dentists to evaluate and pre-design the scanned data in their own clinic. It facilitates effective communication with dental labs to deliver quality dental work with high efficiency.

**Undercut Check** 

Bite Check

Margin Line Auto Extraction

**Tooth Marking** 

Coordinate Adjustment

Direct Export Into Exocad