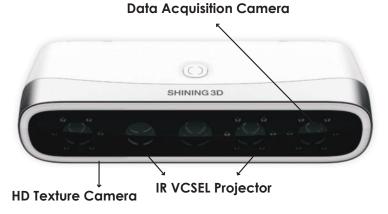

### MetiSmile - Dental 3D Face Scanner

### **Beyond Smile**

#### Fast Scan Speed

In just 10 seconds this highly perceptive scanner can take photos of patients from multiple angles to simultaneously construct a 3D facial data.

#### **High Accuracy**

Three 1.3 MP data acquisition cameras and one 5.0 MP HD texture camera produce scan accuracy within 50pm. MetiSmile also captures elevated details of the teeth.

#### **High-fidelity Texture**

The exceptional texture camera of the MetiSmile can accurately record and display facial color that appears realistic to the patient.

#### **Good User Experience**

- → Handheld mode & Fixed mode
- → Eye-friendly flashless scan thanks to infrared technology
- → Automatic brightness adjustment ensures outstanding face texture
- → Guided operation throughout the scan workflow
- → Open system to export STL, OBJ and PLY
- → Elegant and compact, only 800 grams

| Technical Specifications    |                                                         |  |
|-----------------------------|---------------------------------------------------------|--|
| Paral Para                  | Data Acquisition Camera: 1.3 Mega Pixel                 |  |
| Resolution                  | HD Texture Camera: 5.0 Mega Pixel                       |  |
| Accuracy                    | 50μm                                                    |  |
| Field of View               | With working distance 500mm, the FOV is 210 mm X 270 mm |  |
| Output Format               | PLY, OBJ, STL                                           |  |
| White LED color temperature | 5500K                                                   |  |
| Dimension                   | 215*50*75mm                                             |  |
| Weight                      | 800g                                                    |  |
| Power Supply                | Input: AC100-220V~, 50/60HZ, 1.5A                       |  |
| Output                      | DC12V, 7.0V                                             |  |