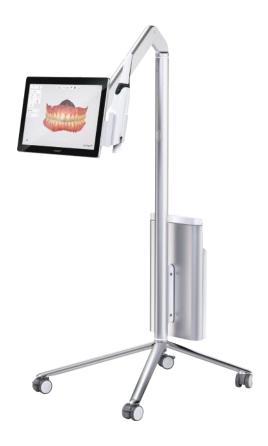

### TRIOS® Move+

### **Excite Your Patients & Advance Case Acceptance**

#### TRIOS® Move+

TRIOS MOVE+ is a new larger TRIOS monitor. The workspace is 36% bigger than TRIOS MOVE - 15.6" vs. 13.3"- and it comes with a USB port at the back of the screen.

The 3Shape TRIOS MOVE+ is the ultimate communication tool taking active patient involvement to the next level.

#### **Flexibility**

TRIOS MOVE+ features an ergonomic, 15.6" movable HD touchscreen\* with USB port that allows you to easily share your digital scans, images, and treatment plan with patients. This helps patients picture their final results and ultimately, advance case acceptance.

#### Performance

TRIOS MOVE+ also features a powerful, custom PC specifically designed for use with all 3Shape TRIOS scanners to give a fast and smooth scan experience straight out of the box.