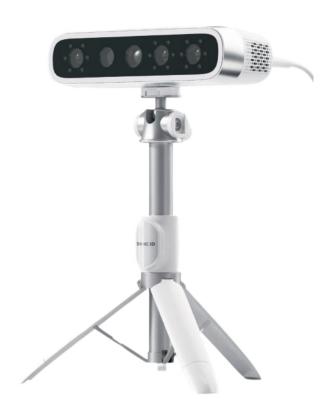

## **Aoralscan Elite**

## IntraOral Scanner More than an IOS

IPG Intraoral photogrammetry Technology: is the first of its kind in Digital Dentistry, where Intraoral scanning meets PhotoGrammetry in one device.

The Aoralscan Elite is the world's first device to integrate both intraoral scanning and photogrammetry into a single unit. The device functions as a standard intraoral scanner (IOS) for capturing images of dentulous cases, allowing for detailed scans of teeth and oral structures. Additionally, it serves as a photogrammetry system, which is used to accurately record the position of dental implants in edentulous cases. This dual functionality makes it versatile for both traditional dental work and advanced implant procedures. This groundbreaking innovation allows for comprehensive dental imaging and precise implant positioning, setting a new standard in dental technology.

#### **Smooth Scanning for Edentulous Cases**

IPG technology ensures a seamless scanning experience for edentulous patients. Aoralscan Elite Adopts the IPG tip, which is larger than standard, to capture every detail of the edentulous patient's oral geometry with unparalleled clarity.

### 124g Slim and Light

Aoralscan Elite Intraoral scanner combines a compact size and lightweight structure. The ergonomic design allows Elite to fit into a hand comfortably, enhancing usability and convenience.

- → Ultra-lightweight (124g)
- → Compact dimensions (245x30x26mm)