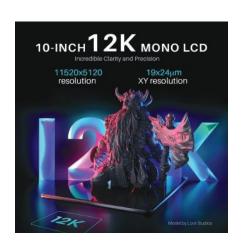

12K IPS Resolution 11520X5120 (19\*24µm)

Tempered Glass 9H Hardness

Print Volume 218.88\*122.88\*250mm³

Patented Fresnel Collimating Light Source

Laser-engraved Build Plate

Upgraded Heat Sink

Upgraded Plug-in Air Purifier

Open-Source GOO Slicing Format

| Technical Parameters: Saturn Ultra 3 12K Resin |                                                |  |
|------------------------------------------------|------------------------------------------------|--|
| LCD                                            | 10-inch 12K Mono LCD                           |  |
| System                                         | EL3D-4.0                                       |  |
| Motherboard<br>System                          | Linux OS with 4Gb ROM                          |  |
| Slicer Software                                | Chitu Box & Voxeldance Tango & Autodesk Fusion |  |
| Touch Screen                                   | IPS Capacitive Touch Screen                    |  |
| Technology                                     | MSLA Stereolithography                         |  |
| Layer Thickness                                | 0.01-0.2mm                                     |  |
| Printing Speed                                 | MAX 150mm/h                                    |  |
| Z Axis Accuracy                                | 0.01mm                                         |  |
| Z-axis                                         | Ball screw + Dual Linear Rails                 |  |
| Release Film                                   | ACE Release Film                               |  |
| Light Source                                   | COB + Refractive Light Source                  |  |
| XY Resolution                                  | 19x24µm(11520x5120)                            |  |
| Build Volume<br>(LXWXH)                        | 218.88 x 122.88 x 250 mm³                      |  |