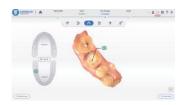

### Aoralscan 2

Aoralscan simplifies the intraoral scanning experience. The ease of operation provides patients comfort while delivering reliable scan results. Aoralscan enables dentists and technicians alike to easily obtain digital impressions.

**Powderless:** No need for powder, guaranteeing a simplified scanning process & improving a patients' clinical experience.

**Realistic Color:** Real-time scan, realistic color, and a clear margin line.

**Easy Operation:** Get started with ease through a user-friendly interface. Allows sterile scanning by a single technician or dentist using the motion sensing function.

**Intelligent Scan:** Self-developed scanning software integrates rich data processing functions to obtain high-quality digital impressions.