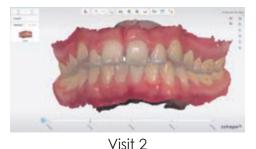

### TRIOS Patient Monitoring:

Use your TRIOS to monitor developments in your patients' dental status over time and to gain insight for preventive care.

Visit 3 Difference Map