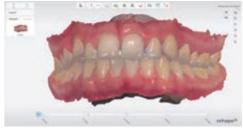

### TRIOS Patient Monitoring:

Use your TRIOS to monitor developments in your patients' dental status over time and to gain insight for preventive care.

Visit 3 Difference Map