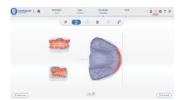

### Ortho Treatment Simulator - See it, Believe it, Get it!

Before Tooth Setup

After Tooth Setup

Show your smile to your friends & family even before starting your treatment.