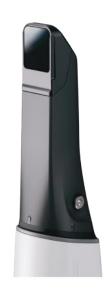

## **Aoralscan Elite**

## IntraOral Scanner More than an IOS

IPG Intraoral photogrammetry Technology: is the first of its kind in Digital Dentistry, where Intraoral scanning meets PhotoGrammetry in one device.

The Aoralscan Elite is the world's first device to integrate both intraoral scanning and photogrammetry into a single unit. The device functions as a standard intraoral scanner (IOS) for capturing images of dentulous cases, allowing for detailed scans of teeth and oral structures. Additionally, it serves as a photogrammetry system, which is used to accurately record the position of dental implants in edentulous cases. This dual functionality makes it versatile for both traditional dental work and advanced implant procedures. This groundbreaking innovation allows for comprehensive dental imaging and precise implant positioning, setting a new standard in dental technology.

### 124g Slim and Light

Aoralscan Elite Intraoral scanner combines a compact size and lightweight structure. The ergonomic design allows Elite to fit into a hand comfortably, enhancing usability and convenience.

- → Ultra-lightweight (124g)
- → Compact dimensions (245x30x26mm)