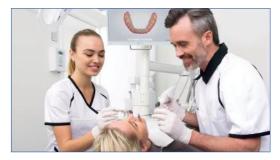

## IntraOral Scanner More than an IOS

IPG Intraoral photogrammetry Technology: is the first of its kind in Digital Dentistry, where Intraoral scanning meets PhotoGrammetry in one device.

The Aoralscan Elite is the world's first device to integrate both intraoral scanning and photogrammetry into a single unit. The device functions as a standard intraoral scanner (IOS) for capturing images of dentulous cases, allowing for detailed scans of teeth and oral structures. Additionally, it serves as a photogrammetry system, which is used to accurately record the position of dental implants in edentulous cases. This dual functionality makes it versatile for both traditional dental work and advanced implant procedures. This groundbreaking innovation allows for comprehensive dental imaging and precise implant positioning, setting a new standard in dental technology.

#### **Smooth Scanning for Edentulous Cases**

IPG technology ensures a seamless scanning experience for edentulous patients. Aoralscan Elite Adopts the IPG tip, which is larger than standard, to capture every detail of the edentulous patient's oral geometry with unparalleled clarity.

#### 2-in-1

The Aoralscan Elite is the world's first device to integrate both intraoral scanning and photogrammetry into a single unit. The device functions as a standard intraoral scanner (IOS) for capturing images of dentulous cases, allowing for detailed scans of teeth and oral structures. Additionally, it serves as a photogrammetry system, which is used to accurately record the position of dental implants in edentulous cases. This dual functionality

**IPG** for All-on-X

IOS for normal cases

makes it versatile for both traditional dental work and advanced implant procedures. This groundbreaking innovation allows for comprehensive dental imaging and precise implant positioning, setting a new standard in dental technology.

### **Smooth Scanning for Edentulous Cases**

IPG technology ensures a seamless scanning experience for edentulous patients. Aoralscan Elite Adopts the IPG tip, which is larger than standard, to capture every detail of the edentulous patient's oral geometry with unparalleled clarity.