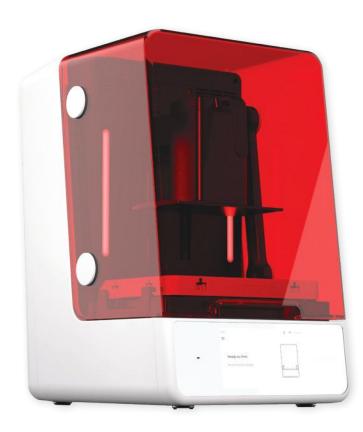

## AccuFab-L4K

High-Precision Resin 3D Printer

A high-precision resin 3D printer that improves prototyping efficiency and shortens the new product development lifecycle.

HIGH PRECISION

HIGH **RESOLUTION** 

HIGH FIDELITY

**MULTIPLE ENGINEERING** MATERIALS

| Technical Parameters: AccuFab-L4K 3D Printer |                                                |                        | Connection: Wi-Fi/Ethernet/Thumdrive                                                                                  |
|----------------------------------------------|------------------------------------------------|------------------------|-----------------------------------------------------------------------------------------------------------------------|
|                                              | Resolution: 3840×2400                          | Others                 | Weight: 19 kg                                                                                                         |
|                                              | Pixel Size: 0.05 mm                            |                        | Printer Dimensions: 360 mm×360 mm×530 mm                                                                              |
| Optical<br>Spec                              | Wavelength: 405 nm                             |                        | SHINING 3D Engineering Material:                                                                                      |
|                                              | Light Intensity: 3 mw/cm^2                     | Available<br>Materials | White Material: TR01 S1; Yellow Material: Dm12; Transparent Material: SG01; Black Material: S2; Washable Material: W1 |
|                                              | Light Source: UV LED + LCD                     |                        |                                                                                                                       |
|                                              | Print Size: 192 mm×120 mm×180 mm               |                        |                                                                                                                       |
| Drink Sp. a.a.                               | Print Speed: 10~ 50 mm/h                       |                        | BASF Engineering Material:  Durable Material: ST45; ST80;                                                             |
| Print Spec                                   | Tolerance: ±0.05 mm                            |                        | Rigid Material: RG35; RG50;                                                                                           |
|                                              | Layer Thickness: 0.025 / 0.05 / 0.075 / 0.1 mm |                        | Flexible Material: Fl60; El150                                                                                        |
| Environment                                  | Working Temperature: 20°C ~ 30°                |                        | Third Party Certified Resin:  Third party resin materials approved by                                                 |
| Spec                                         | Working Humidity: 30% ~ 70%                    |                        | SHINING 3D, also can be used in AccuFab-<br>L4K High-Precision Resin 3D Printer                                       |