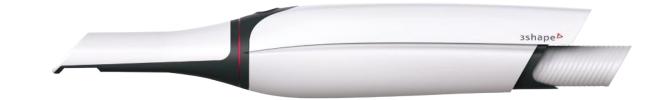

# TRIOS is more than an impression

The Scanner uses confocal microscopy along with ultra fast optical sectioning technology to scan.

Fast & Easy

Scanning has never been easier for dentists and assistants.

### The Most Powerful 3shape Intraoral Scanner To Date!

### Intelligent. The Ultimate TRIOS.

Next-level ergonomics. Effortless scan technology. Hygienic by design.

Our new scan engine avoids stitching errors by reconstructing and building up the 3D model while scanning.