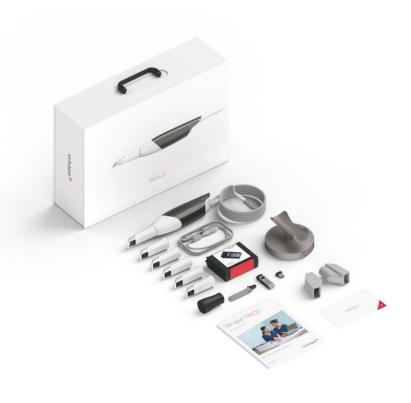

### 124g Slim and Light

Aoralscan Elite Intraoral scanner combines a compact size and lightweight structure. The ergonomic design allows Elite to fit into a hand comfortably, enhancing usability and convenience.

- → Ultra-lightweight (124g)
- → Compact dimensions (245x30x26mm)

### **Aoralscan Elite**