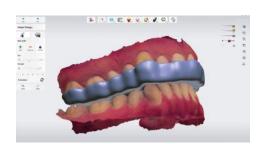

### Aoralscan 2

Aoralscan simplifies the intraoral scanning experience. The ease of operation provides patients comfort while delivering reliable scan results. Aoralscan enables dentists and technicians alike to easily obtain digital impressions.

**Powderless:** No need for powder, guaranteeing a simplified scanning process & improving a patients' clinical experience.

**Realistic Color:** Real-time scan, realistic color, and a clear margin line.

**Easy Operation:** Get started with ease through a user-friendly interface. Allows sterile scanning by a single technician or dentist using the motion sensing function.

**Intelligent Scan:** Self-developed scanning software integrates rich data processing functions to obtain high-quality digital impressions.