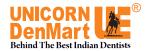

## Saturn 3 Ultra 12K Resin 3D Printer

ELEGOO Saturn Ultra 3 adopts a 10-inch 12K Resin LCD 3D Printer, which allows for the production of intricate models with excellent details & exceptional sharpness. The replaceable 9H tempered glass effectively prevents scratches and damage to the LCD screen and prolongs its lifespan.

12K IPS Resolution 11520X5120 (19\*24µm)

Tempered Glass 9H Hardness

Print Volume 218.88\*122.88\*250mm³

Patented Fresnel Collimating Light Source

Laser-engraved Build Plate

Upgraded Heat Sink

Upgraded Plug-in Air Purifier

Open-Source GOO Slicing Format

| Technical Parameters: Saturn Ultra 3 12K Resin |                                                |  |
|------------------------------------------------|------------------------------------------------|--|
| LCD                                            | 10-inch 12K Mono LCD                           |  |
| System                                         | EL3D-4.0                                       |  |
| Motherboard<br>System                          | Linux OS with 4Gb ROM                          |  |
| Slicer Software                                | Chitu Box & Voxeldance Tango & Autodesk Fusion |  |
| Touch Screen                                   | IPS Capacitive Touch Screen                    |  |
| Technology                                     | MSLA Stereolithography                         |  |
| Layer Thickness                                | 0.01-0.2mm                                     |  |
| Printing Speed                                 | MAX 150mm/h                                    |  |
| Z Axis Accuracy                                | 0.01mm                                         |  |
| Z-axis                                         | Ball screw + Dual Linear Rails                 |  |
| Release Film                                   | ACE Release Film                               |  |
| Light Source                                   | COB + Refractive Light Source                  |  |
| XY Resolution                                  | 19x24µm(11520x5120)                            |  |
| Build Volume<br>(LXWXH)                        | 218.88 x 122.88 x 250 mm³                      |  |