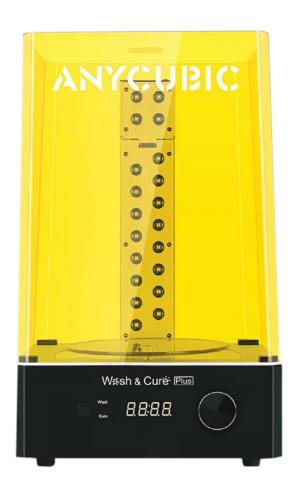

### Wash & Cure Plus-Dual Purpose

Inherit the features of previous generation and explore larger size and more powerful performance.

| Wash & Cure Key Parameters |                                           |  |  |
|----------------------------|-------------------------------------------|--|--|
| Machine                    | Wash and Cure Plus                        |  |  |
| Control Method             | Digital Tube, LED Indicator, Control Knob |  |  |
| Power                      | 40W                                       |  |  |
| Input Voltage              | AC 110V/220V ±10%                         |  |  |
| UV Lights                  | 405 nm                                    |  |  |
| Machine Size               | 290mm(L)*270mm(W)*479mm(H)                |  |  |
| Washing Size               | 192mm(L)*120mm(W)*290mm(H)                |  |  |
| Curing Size                | 190mm(D)*245mm(H)                         |  |  |
| Weight                     | ~6.5kg                                    |  |  |

360° Curing

Equipped with L-shape strip light & reflective mirror sticker

**Upgraded UV Lamp Beads** 

Added with optical lens for even and thorough Curing

More Powerful Washing

Multiple washing methods for more flexible model cleaning

Stronger Cleaning Power

The super-large cleaning vortex allows the liquid to clean every part of the model

Safer To Use

Automatically pause when the cover is removed

**Anti-UV light Cover** 

Blocks 99.95% 405nm wavelength UV light

**Easier Mode Switching** 

1-60min time selections provide more choices for washing & curing

**Enclosed Washing Bucket** 

The washing bucket can accommodate larger size models