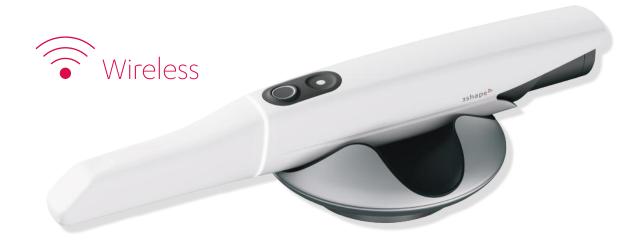

### TRIOS® 5 Wireless TRIOS 5 Wireless - Meet the 5th Generation TRIOS

### The Most Powerful 3shape Intraoral Scanner To Date!

### Intelligent. The Ultimate TRIOS.

Next-level ergonomics. Effortless scan technology. Hygienic by design.

Our new scan engine avoids stitching errors by reconstructing and building up the 3D model while scanning.

#### POD Size: Pod diameter 11 cm & Weight: 380 g

Place your TRIOS 5 on the pod in any orientation while not scanning. The pod has been designed for easy cleaning and disinfection between patients for optimal hygiene.

#### THE SCANNER: Weight (incl. battery): 299 g

Light source: LED

Output format: PLY, DCM and STL

Scanner dimensions (LxWxH cm): 26.6 x 3.7 x 3.8 Tip dimensions (LxWxH cm): 9.5 x 2.26 x 1.95