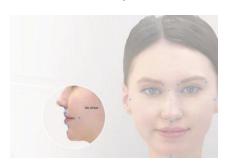

#### Fast Scan Speed

In just 10 seconds this highly perceptive scanner can take photos of patients from multiple angles to simultaneously construct a 3D facial data.

#### **High Accuracy**

Three 1.3 MP data acquisition cameras and one 5.0 MP HD texture camera produce scan accuracy within 50pm. MetiSmile also captures elevated details of the teeth.

#### **High-fidelity Texture**

The exceptional texture camera of the MetiSmile can accurately record and display facial color that appears realistic to the patient.