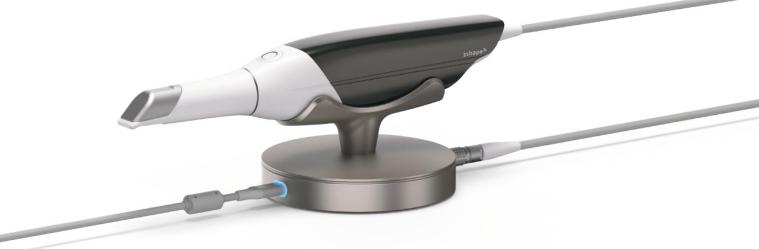

### TRIOS® 4

### Caries diagnostic aid\*

The world's first intraoral scanner with digital detection of possible surface caries\*\* without the need for an additional scanning device With fluorescent technology

### Smart tips

New generation of tips with instant-heat technology so you are scan-ready in seconds, and enabling 30% additional battery life.

- → Weight (incl. battery): 375 g
- → Light source: LED
- → Output format: PLY, DCM and STL
- → NEW TRIOS 4 INNOVATIONS INCLUDE: Improved Wi-Fi
- → Powerful new processor provides stabilized internet connection for enhanced productivity, and smart cord for convenience.
- → Instant-heat smart tips and extended battery life: New generation of smart tips with no-wait heating technology so you are scan-ready in seconds and boosting TRIOS battery life by 30%.
- + Caries diagnostic aid\*: Digital detection and early intervention of suspected surface caries, with upcoming option to simultaneously perform a standard 3D scan and surface caries scan in one sweep With fluorescent technology
- → With excitement Application for better patient conversion