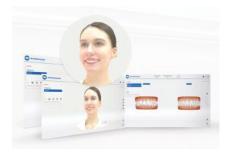

### MetiSmile - Dental 3D Face Scanner

### **Beyond Smile**

#### **ADVANCED SOFTWARE:**

Auto Alignment Between Facial Scan Data and Intraoral Scan Data

The software will align the facial and intraoral scans which displays the patients' facial and oral information in a comprehensive way. The scans are overlapped to provide a better view and prospective for digital smile design that assists in creating more aesthetic restorations for patients.

Step 1

Use Intraoral Scanner to add Intraoral data

Step 2

Use MetiSmile to Capture the Facial Data

Step 3

Import Intraoral Data to MetiSmile Software for Auto Alignment