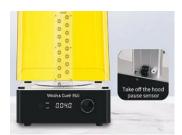

### Wash & Cure Plus-Dual Purpose

Inherit the features of previous generation and explore larger size and more powerful performance.

| Wash & Cure Key Parameters |                                           |  |  |
|----------------------------|-------------------------------------------|--|--|
| Machine                    | Wash and Cure Plus                        |  |  |
| Control Method             | Digital Tube, LED Indicator, Control Knob |  |  |
| Power                      | 40W                                       |  |  |
| Input Voltage              | AC 110V/220V ±10%                         |  |  |
| UV Lights                  | 405 nm                                    |  |  |
| Machine Size               | 290mm(L)*270mm(W)*479mm(H)                |  |  |
| Washing Size               | 192mm(L)*120mm(W)*290mm(H)                |  |  |
| Curing Size                | 190mm(D)*245mm(H)                         |  |  |
| Weight                     | ~6.5kg                                    |  |  |

Stronger Cleaning Power

The super-large cleaning vortex allows the liquid to clean every part of the model

Safer To Use

Automatically pause when the cover is removed

**Anti-UV light Cover** 

Blocks 99.95% 405nm wavelength UV light