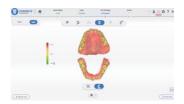

## IntraOral Scanner More than an IOS

IPG Intraoral photogrammetry Technology: is the first of its kind in Digital Dentistry, where Intraoral scanning meets PhotoGrammetry in one device.

The Aoralscan Elite is the world's first device to integrate both intraoral scanning and photogrammetry into a single unit. The device functions as a standard intraoral scanner (IOS) for capturing images of dentulous cases, allowing for detailed scans of teeth and oral structures. Additionally, it serves as a photogrammetry system, which is used to accurately record the position of dental implants in edentulous cases. This dual functionality makes it versatile for both traditional dental work and advanced implant procedures. This groundbreaking innovation allows for comprehensive dental imaging and precise implant positioning, setting a new standard in dental technology.

#### **Smooth Scanning for Edentulous Cases**

IPG technology ensures a seamless scanning experience for edentulous patients. Aoralscan Elite Adopts the IPG tip, which is larger than standard, to capture every detail of the edentulous patient's oral geometry with unparalleled clarity.