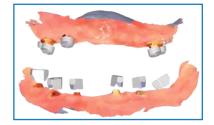

## IntraOral Scanner More than an IOS

IPG Intraoral photogrammetry Technology: is the first of its kind in Digital Dentistry, where Intraoral scanning meets PhotoGrammetry in one device.

The Aoralscan Elite is the world's first device to integrate both intraoral scanning and photogrammetry into a single unit. The device functions as a standard intraoral scanner (IOS) for capturing images of dentulous cases, allowing for detailed scans of teeth and oral structures. Additionally, it serves as a photogrammetry system, which is used to accurately record the position of dental implants in edentulous cases. This dual functionality makes it versatile for both traditional dental work and advanced implant procedures. This groundbreaking innovation allows for comprehensive dental imaging and precise implant positioning, setting a new standard in dental technology.

#### 2-in-1

The Aoralscan Elite is the world's first device to integrate both intraoral scanning and photogrammetry into a single unit. The device functions as a standard intraoral scanner (IOS) for capturing images of dentulous cases, allowing for detailed scans of teeth and oral structures. Additionally, it serves as a photogrammetry system, which is used to accurately record the position of dental implants in edentulous cases. This dual functionality

**IPG** for All-on-X

IOS for normal cases

makes it versatile for both traditional dental work and advanced implant procedures. This groundbreaking innovation allows for comprehensive dental imaging and precise implant positioning, setting a new standard in dental technology.