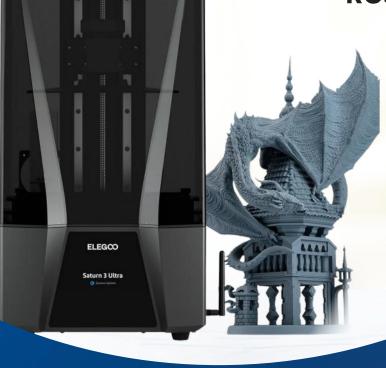

## Saturn 3 Ultra 12K Resin 3D Printer

ELEGOO Saturn Ultra 3 adopts a 10-inch 12K Resin LCD 3D Printer, which allows for the production of intricate models with excellent details & exceptional sharpness. The replaceable 9H tempered glass effectively prevents scratches and damage to the LCD screen and prolongs its lifespan.

12K IPS Resolution 11520X5120 (19\*24µm)

Tempered Glass 9H Hardness

Print Volume 218.88\*122.88\*250mm³

Patented Fresnel Collimating Light Source

Laser-engraved Build Plate

Upgraded Heat Sink

Upgraded Plug-in Air Purifier

Open-Source GOO Slicing Format

| Technical Parameters: Saturn Ultra 3 12K Resin |                                                |  |
|------------------------------------------------|------------------------------------------------|--|
| LCD                                            | 10-inch 12K Mono LCD                           |  |
| System                                         | EL3D-4.0                                       |  |
| Motherboard<br>System                          | Linux OS with 4Gb ROM                          |  |
| Slicer Software                                | Chitu Box & Voxeldance Tango & Autodesk Fusion |  |
| Touch Screen                                   | IPS Capacitive Touch Screen                    |  |
| Technology                                     | MSLA Stereolithography                         |  |
| Layer Thickness                                | 0.01-0.2mm                                     |  |
| Printing Speed                                 | MAX 150mm/h                                    |  |
| Z Axis Accuracy                                | 0.01mm                                         |  |
| Z-axis                                         | Ball screw + Dual Linear Rails                 |  |
| Release Film                                   | ACE Release Film                               |  |
| Light Source                                   | COB + Refractive Light Source                  |  |
| XY Resolution                                  | 19x24µm(11520x5120)                            |  |
| Build Volume<br>(LXWXH)                        | 218.88 x 122.88 x 250 mm³                      |  |

| Technical Parameters: Saturn Ultra 3 12K Resin |                                                                                            |  |
|------------------------------------------------|--------------------------------------------------------------------------------------------|--|
| Light Source                                   | COB+Refractive Light Source (wavelength 405nm)                                             |  |
| Leveling Method                                | 4-point leveling                                                                           |  |
| Slicing Format                                 | Open-source GOO format                                                                     |  |
| Screen Protector                               | 9H Tempered Glass                                                                          |  |
| Air Purifier                                   | Supported                                                                                  |  |
| Connectivity                                   | USB Interface & WiFi                                                                       |  |
| Operation                                      | 4.0-inch Capacitive Touch Screen                                                           |  |
| Printer Dim.(mm)                               | 305.9(L) X 273(W) X 562.5(H)                                                               |  |
| Air Purifier                                   | Plug-in                                                                                    |  |
| Wi-Fi Transfer<br>Speeds                       | 6-10Mbps                                                                                   |  |
| Heat Dissipation<br>Method                     | 6 copper heat pipes + 4 fans                                                               |  |
| Resin                                          | Supports most resins on the market (water-washable, standard, ABS-like, plant-based, etc.) |  |