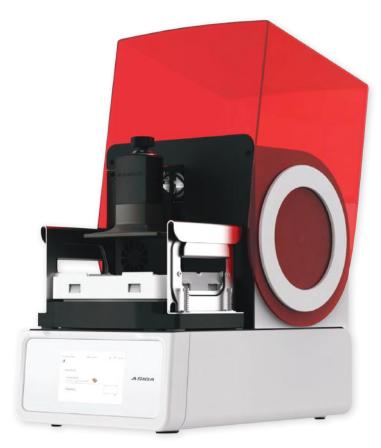

### ASIGA®

### The Max 2.

Built to outperform.

Small in size, big on features.

Tried and tested, the Max 2 delivers consistency in the most demanding production environments.

- + Globally proven layer formation technologies: Every single layer formed under a closely monitored process delivering exceptional consistency and performance.
- + Active Layer Monitoring: Asiga's pioneering Smart Positioning System (SPS™) achieves precise layer thickness control of each and every layer, ensuring optimal print accuracy and speed.
- + DLP Micromirror Technology: Achieve the highest standard of reliability with the broadest wavelength capability of any imaging technology.
- + Auto-Calibrating UV LED: Combining the latest generation of high-power ultraviolet solid-state light sources with an integrated radiometer ensures years of consistent printing performance. 385nm LED as standard.
- + A simple user interface: Navigate to your next build easily and then follow the prompts. The UI on the Max 2 will walk you through the process of starting the printer with simple messaging & clear infographics.
- + Transparent Mode™: True water-clear resins can now be printed with extreme precision. Printing clear materials has never been this accurate.
- + Chamber heating: Take advantage of a chamber heating system to warm your temperature sensitive materials ready for printing. Also did you know, a little heat helps reduce material viscosity allowing you to print faster!
- + Material Freedom: Over 500 materials available. Experience the widest choice of materials on the market with unlimited and unrestricted access to many industry-leading materials for a variety of applications. Future-proof your business and stay up-to-date with the latest validated 3D print materials thanks to Asiga's Open Material Architecture.

| Accessories         | MAX2                                                                                      |
|---------------------|-------------------------------------------------------------------------------------------|
| Build Size xyz      | 119 x 67 x 76mm                                                                           |
| Pixel size          | 62µm                                                                                      |
| Technology          | DLP imaging with Asiga's integrated SPS ™ technology and autocalibrating LED power sensor |
| LED Wavelength      | 385nm UV industrial grade LED                                                             |
| Material System     | Unrestricted and unlimited access to more than 500 industry-leading materials             |
| Smart User Features | Intuitive user interface, 60-second calibration, Rapid material change-<br>over           |
| Software            | Asiga Composer software. Lifetime updates included                                        |
| File inputs         | STL, SLC, PLY, STM (Asiga Stomp file format)                                              |
| Power requirements  | 100-240VAC / 500Watts                                                                     |
| System sizing       | 260 x 385 x 370mm   Weight 19Kg<br>10.2 x x 15.2 x 14.5 inches   Weight<br>42.6 Lbs       |