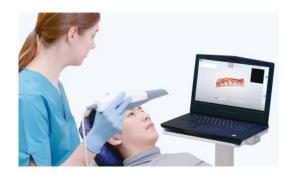

## Aoralscan 3 & Neo SHINING 3D Intraoral Scanner

## JUST SCWN IT

- + Light Weight (240g)
- → Auto Anti-fogging
- → Ergonomically Designed
- → Optimal Hand-Held Operation
- → Dynamic LED Indicator

| Technico              | al Specifications                              |  |
|-----------------------|------------------------------------------------|--|
| Scan Field            | Standard scanner tip:<br>16 mm × 12 mm × 22 mm |  |
|                       | Mini scanner tip:<br>12 mm × 9 mm × 22 mm      |  |
| Scan Principle        | Non-contact scanner with structured light      |  |
| Dimension (L × W × H) | 281 mm × 33 mm × 46 mm                         |  |
| Weight                | 240 ± 10 g (without cables)                    |  |
| Output                | STL, OBJ, PLY                                  |  |
| Connector             | USB 3.0                                        |  |
| Power Input           | 12V DC/3 A                                     |  |

#### **Key Features:**

SHININGSID

- + Fast speed, intuitive communication with motion sensing
- → High accuracy, powerful Al process and realistic color
- → Data cloud platform
- **→** Ortho stimulation
- → Model making with coordinate adjustments
- → Oral health report more informed, more engaged