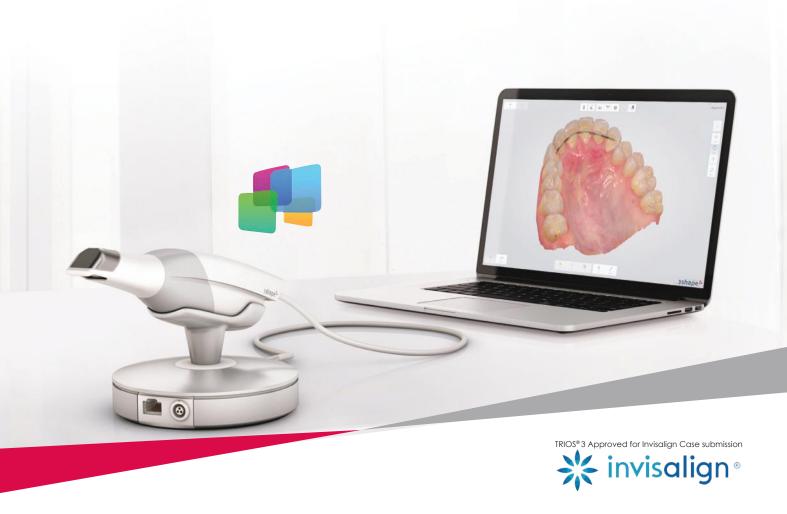

### TRIOS® 5 Wireless TRIOS 5 Wireless - Meet the 5th Generation TRIOS

### The Most Powerful 3shape Intraoral Scanner To Date!

### Intelligent. The Ultimate TRIOS.

Next-level ergonomics. Effortless scan technology. Hygienic by design.

Our new scan engine avoids stitching errors by reconstructing and building up the 3D model while scanning.