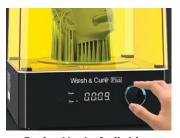

### Wash & Cure Plus-Dual Purpose

Inherit the features of previous generation and explore larger size and more powerful performance.

| Wash & Cure Key Parameters |                                           |  |  |
|----------------------------|-------------------------------------------|--|--|
| Machine                    | Wash and Cure Plus                        |  |  |
| Control Method             | Digital Tube, LED Indicator, Control Knob |  |  |
| Power                      | 40W                                       |  |  |
| Input Voltage              | AC 110V/220V ±10%                         |  |  |
| UV Lights                  | 405 nm                                    |  |  |
| Machine Size               | 290mm(L)*270mm(W)*479mm(H)                |  |  |
| Washing Size               | 192mm(L)*120mm(W)*290mm(H)                |  |  |
| Curing Size                | 190mm(D)*245mm(H)                         |  |  |
| Weight                     | ~6.5kg                                    |  |  |