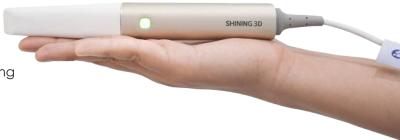

### 124g Slim and Light

Aoralscan Elite Intraoral scanner combines a compact size and lightweight structure. The ergonomic design allows Elite to fit into a hand comfortably, enhancing usability and convenience.

- → Ultra-lightweight (124g)
- → Compact dimensions (245x30x26mm)