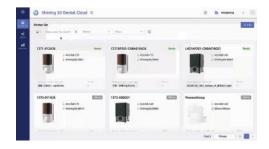

#### **SHINING 3D Dental Cloud**

Standard and unlimited – seamless collaboration between dentists and technicians. SHINING 3D dental cloud allows for data transfer and communication between dental clinics and labs.

#### **Cloud Platform:**

SHINING 3D's cloud data platform enables data transmission, making it convenient for data transfer and communication between clinics and dental labs.

- → Online 3D Data Preview
- → Order Statistics Analysis
- → Order Tracking System