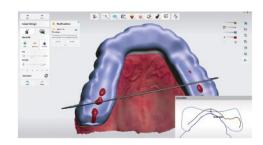

### Ortho Treatment Simulator - See it, Believe it, Get it!

Before Tooth Setup

After Tooth Setup

Show your smile to your friends & family even before starting your treatment.