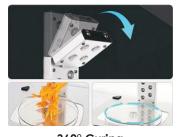

360° Curing

Equipped with L-shape strip light & reflective mirror sticker

**Upgraded UV Lamp Beads** 

Added with optical lens for even and thorough Curing

More Powerful Washing

Multiple washing methods for more flexible model cleaning

Stronger Cleaning Power

The super-large cleaning vortex allows the liquid to clean every part of the model

Safer To Use

Automatically pause when the cover is removed

**Anti-UV light Cover** 

Blocks 99.95% 405nm wavelength UV light

**Easier Mode Switching** 

1-60min time selections provide more choices for washing & curing

**Enclosed Washing Bucket** 

The washing bucket can accommodate larger size models