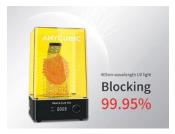

Stronger Cleaning Power

The super-large cleaning vortex allows the liquid to clean every part of the model

Safer To Use

Automatically pause when the cover is removed

**Anti-UV light Cover** 

Blocks 99.95% 405nm wavelength UV light