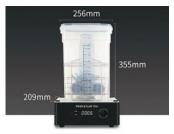

### Wash & Cure Plus-Dual Purpose

Inherit the features of previous generation and explore larger size and more powerful performance.

| Wash & Cure Key Parameters |                                           |  |  |
|----------------------------|-------------------------------------------|--|--|
| Machine                    | Wash and Cure Plus                        |  |  |
| Control Method             | Digital Tube, LED Indicator, Control Knob |  |  |
| Power                      | 40W                                       |  |  |
| Input Voltage              | AC 110V/220V ±10%                         |  |  |
| UV Lights                  | 405 nm                                    |  |  |
| Machine Size               | 290mm(L)*270mm(W)*479mm(H)                |  |  |
| Washing Size               | 192mm(L)*120mm(W)*290mm(H)                |  |  |
| Curing Size                | 190mm(D)*245mm(H)                         |  |  |
| Weight                     | ~6.5kg                                    |  |  |