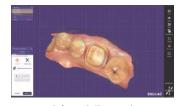

## **Aoralscan Elite**

## IntraOral Scanner More than an IOS

IPG Intraoral photogrammetry Technology: is the first of its kind in Digital Dentistry, where Intraoral scanning meets PhotoGrammetry in one device.

The Aoralscan Elite is the world's first device to integrate both intraoral scanning and photogrammetry into a single unit. The device functions as a standard intraoral scanner (IOS) for capturing images of dentulous cases, allowing for detailed scans of teeth and oral structures. Additionally, it serves as a photogrammetry system, which is used to accurately record the position of dental implants in edentulous cases. This dual functionality makes it versatile for both traditional dental work and advanced implant procedures. This groundbreaking innovation allows for comprehensive dental imaging and precise implant positioning, setting a new standard in dental technology.