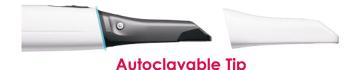

#### **INNOVATIONS INCLUDE:**

- → 30% smaller and 20% lighter compared to TRIOS 4. Made to fit perfectly in your hand
- Introducing ScanAssist, providing you with easier scanning independent of scan strategy
- + Improved battery technology, requiring only one battery per day
- → Truly effortless: calibration free scanner
- → LED ring and haptic feedback for better user guidance
- → Two-button design for improved software navigation and scan analysis
- + Autoclavable scan tips providing a microbial barrier on the scan tip
- → Body sleeves to significantly reduce risk of cross contamination.
- → Closed tip design to avoid cross contamination
- → Scanner body has been designed for cleaning and disinfection