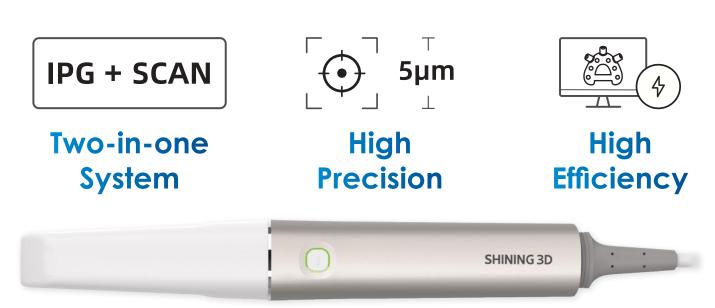

## IntraOral Scanner More than an IOS

IPG Intraoral photogrammetry Technology: is the first of its kind in Digital Dentistry, where Intraoral scanning meets PhotoGrammetry in one device.

The Aoralscan Elite is the world's first device to integrate both intraoral scanning and photogrammetry into a single unit. The device functions as a standard intraoral scanner (IOS) for capturing images of dentulous cases, allowing for detailed scans of teeth and oral structures. Additionally, it serves as a photogrammetry system, which is used to accurately record the position of dental implants in edentulous cases. This dual functionality makes it versatile for both traditional dental work and advanced implant procedures. This groundbreaking innovation allows for comprehensive dental imaging and precise implant positioning, setting a new standard in dental technology.

#### 2-in-1

The Aoralscan Elite is the world's first device to integrate both intraoral scanning and photogrammetry into a single unit. The device functions as a standard intraoral scanner (IOS) for capturing images of dentulous cases, allowing for detailed scans of teeth and oral structures. Additionally, it serves as a photogrammetry system, which is used to accurately record the position of dental implants in edentulous cases. This dual functionality

**IPG** for All-on-X

IOS for normal cases

makes it versatile for both traditional dental work and advanced implant procedures. This groundbreaking innovation allows for comprehensive dental imaging and precise implant positioning, setting a new standard in dental technology.