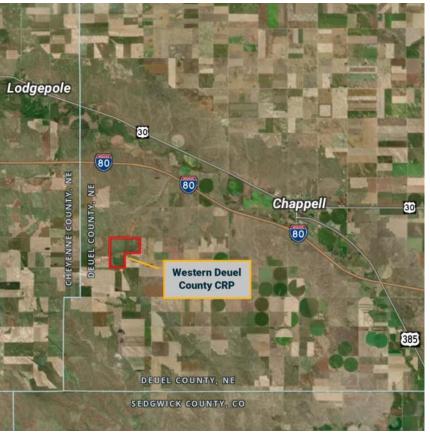

### **OVERVIEW:**

481± acres located 7± miles southwest of Chappell, NE. 457± acres enrolled in CRP at average of \$41.62/acre. Total annual payments of \$19,023 – contracts run through 2029 to 2031.

## **QUICK FACTS:**

- 481.0± total acres
- 457.06± acres enrolled in CRP
- · Located 7± mi southwest of Chappell, NE
- Road 10 (south boundary)
- · Total annual CRP payments of \$19,023
- · Possession upon closing
- R/E Taxes: \$3,580.86 (2024)
- LEGAL: W½ & NE¼ Sec 27, T12N, R46W
- · Seller to convey all OWNED mineral rights, if any