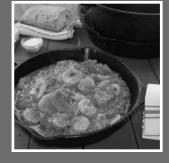

## **Creole Redfish Court-Bouillon**

Yield: 6 servings

#### **DIRECTIONS**

 Heat the vegetable oil in a Dutch oven or large, heavy pot over medium-high heat. Add the flour, reduce

the heat to medium, and cook, stirring constantly with a large wooden spoon, to make a roux the color of peanut butter, about 15 minutes. Add the onions, bell peppers, and celery, and cook, stirring, for 1 minute. Add the garlic and bay leaves, and cook, stirring, for 30 seconds.

- Place the tomato paste in a small bowl and whisk in the sherry to blend. Add to the pot, and cook, stirring, for 30 seconds. Add the stock, whisking to blend. Add the tomatoes and their juices, the sugar, salt, black pepper, and red pepper flakes. Bring to a boil, reduce heat to low and cook, stirring, occasionally, for 20 to 25 minutes. Whisk in the butter, bit by bit, until incorporated. Remove from the heat, taste, and adjust seasoning, if necessary.
- Preheat a grill to medium.
- To grill the fish, brush the fish all over with the olive oil and season the fish with the Essence. Grill the fish, basting occasionally with additional olive oil for about 8 minutes. Turn the fish and grill briefly on the second side. Return the court bouillon to the heat, add the fish, and simmer about 3 to 4 minutes longer.
- To serve, spoon ½ cup of rice into the center of six large soup bowls and divide the red fish court bouillon equally among them. Serve immediately, garnished with parsley or green onion.