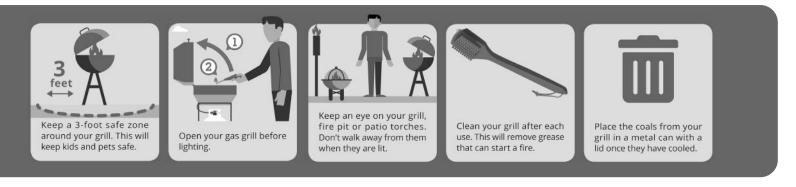

### **HURRICANE PREPAREDNESS CHECKLIST**

The right time to prepare for a hurricane is now. This helpful checklist will get you started. Make sure to include your entire family in the preparation and discuss your emergency plan with them. Post this checklist in an easily accessible location so it's always close by. Remember to keep in mind your family's unique needs as you complete the checklist.

| BEFORE A HURRICANE                                                                             | TOOLS & SAFETY ITEMS                                                                                                                                                                                                                                                                                                                                                                                                                                                                                                                                                                                                                                                                                                                                                                                                                                                                                                                                                                                                                                                                                                                                                                                                                                                                                                                                                                                                                                                                                                                                                                                                                                                                                                                                                                                                                                                                                                                                                                                                                                                                                                           | DURING A HURRICANE                                     |
|------------------------------------------------------------------------------------------------|--------------------------------------------------------------------------------------------------------------------------------------------------------------------------------------------------------------------------------------------------------------------------------------------------------------------------------------------------------------------------------------------------------------------------------------------------------------------------------------------------------------------------------------------------------------------------------------------------------------------------------------------------------------------------------------------------------------------------------------------------------------------------------------------------------------------------------------------------------------------------------------------------------------------------------------------------------------------------------------------------------------------------------------------------------------------------------------------------------------------------------------------------------------------------------------------------------------------------------------------------------------------------------------------------------------------------------------------------------------------------------------------------------------------------------------------------------------------------------------------------------------------------------------------------------------------------------------------------------------------------------------------------------------------------------------------------------------------------------------------------------------------------------------------------------------------------------------------------------------------------------------------------------------------------------------------------------------------------------------------------------------------------------------------------------------------------------------------------------------------------------|--------------------------------------------------------|
| Stock your emergency kit and                                                                   | ☐ Flashlight                                                                                                                                                                                                                                                                                                                                                                                                                                                                                                                                                                                                                                                                                                                                                                                                                                                                                                                                                                                                                                                                                                                                                                                                                                                                                                                                                                                                                                                                                                                                                                                                                                                                                                                                                                                                                                                                                                                                                                                                                                                                                                                   | When a tropical storm or hurricane watch               |
| 'go bag" with:                                                                                 | ☐ Multi-purpose tool                                                                                                                                                                                                                                                                                                                                                                                                                                                                                                                                                                                                                                                                                                                                                                                                                                                                                                                                                                                                                                                                                                                                                                                                                                                                                                                                                                                                                                                                                                                                                                                                                                                                                                                                                                                                                                                                                                                                                                                                                                                                                                           | is issued, it's important to stay informed.            |
| MERGENCY COMMUNICATION                                                                         | ☐ Matches or lighter in waterproof container                                                                                                                                                                                                                                                                                                                                                                                                                                                                                                                                                                                                                                                                                                                                                                                                                                                                                                                                                                                                                                                                                                                                                                                                                                                                                                                                                                                                                                                                                                                                                                                                                                                                                                                                                                                                                                                                                                                                                                                                                                                                                   | Tune in to channels:                                   |
| <ul> <li>Important contact information for<br/>family, school, work, doctors, etc.,</li> </ul> | □ Whistle                                                                                                                                                                                                                                                                                                                                                                                                                                                                                                                                                                                                                                                                                                                                                                                                                                                                                                                                                                                                                                                                                                                                                                                                                                                                                                                                                                                                                                                                                                                                                                                                                                                                                                                                                                                                                                                                                                                                                                                                                                                                                                                      |                                                        |
| including phone numbers and                                                                    |                                                                                                                                                                                                                                                                                                                                                                                                                                                                                                                                                                                                                                                                                                                                                                                                                                                                                                                                                                                                                                                                                                                                                                                                                                                                                                                                                                                                                                                                                                                                                                                                                                                                                                                                                                                                                                                                                                                                                                                                                                                                                                                                | Check for alerts on apps: FEMA App                     |
| email addresses                                                                                |                                                                                                                                                                                                                                                                                                                                                                                                                                                                                                                                                                                                                                                                                                                                                                                                                                                                                                                                                                                                                                                                                                                                                                                                                                                                                                                                                                                                                                                                                                                                                                                                                                                                                                                                                                                                                                                                                                                                                                                                                                                                                                                                | In case of evacuation, grab your                       |
| Cellular phone, extra battery, and chargers for electrical equipment                           |                                                                                                                                                                                                                                                                                                                                                                                                                                                                                                                                                                                                                                                                                                                                                                                                                                                                                                                                                                                                                                                                                                                                                                                                                                                                                                                                                                                                                                                                                                                                                                                                                                                                                                                                                                                                                                                                                                                                                                                                                                                                                                                                | "go bag" and leave immediately.                        |
| AM/FM radio/NOAA Weather                                                                       | FOOD/SUPPLIES                                                                                                                                                                                                                                                                                                                                                                                                                                                                                                                                                                                                                                                                                                                                                                                                                                                                                                                                                                                                                                                                                                                                                                                                                                                                                                                                                                                                                                                                                                                                                                                                                                                                                                                                                                                                                                                                                                                                                                                                                                                                                                                  | Use evacuation route:                                  |
| Radio (extra batteries)                                                                        | ☐ At least a three-day supply of water and non-perishable food                                                                                                                                                                                                                                                                                                                                                                                                                                                                                                                                                                                                                                                                                                                                                                                                                                                                                                                                                                                                                                                                                                                                                                                                                                                                                                                                                                                                                                                                                                                                                                                                                                                                                                                                                                                                                                                                                                                                                                                                                                                                 | The classic desired                                    |
| l ————————————————————————————————————                                                         | ☐ Infant formula and diapers                                                                                                                                                                                                                                                                                                                                                                                                                                                                                                                                                                                                                                                                                                                                                                                                                                                                                                                                                                                                                                                                                                                                                                                                                                                                                                                                                                                                                                                                                                                                                                                                                                                                                                                                                                                                                                                                                                                                                                                                                                                                                                   | The closest shelter is:                                |
|                                                                                                | ☐ Pet food, supplies, and extra water                                                                                                                                                                                                                                                                                                                                                                                                                                                                                                                                                                                                                                                                                                                                                                                                                                                                                                                                                                                                                                                                                                                                                                                                                                                                                                                                                                                                                                                                                                                                                                                                                                                                                                                                                                                                                                                                                                                                                                                                                                                                                          | Meet family at:                                        |
| MEDICAL NEEDS                                                                                  |                                                                                                                                                                                                                                                                                                                                                                                                                                                                                                                                                                                                                                                                                                                                                                                                                                                                                                                                                                                                                                                                                                                                                                                                                                                                                                                                                                                                                                                                                                                                                                                                                                                                                                                                                                                                                                                                                                                                                                                                                                                                                                                                |                                                        |
| Medications for at least one week                                                              |                                                                                                                                                                                                                                                                                                                                                                                                                                                                                                                                                                                                                                                                                                                                                                                                                                                                                                                                                                                                                                                                                                                                                                                                                                                                                                                                                                                                                                                                                                                                                                                                                                                                                                                                                                                                                                                                                                                                                                                                                                                                                                                                | Make sure to take these important                      |
| and copies of prescriptions                                                                    | HYGIENE & SANITATION                                                                                                                                                                                                                                                                                                                                                                                                                                                                                                                                                                                                                                                                                                                                                                                                                                                                                                                                                                                                                                                                                                                                                                                                                                                                                                                                                                                                                                                                                                                                                                                                                                                                                                                                                                                                                                                                                                                                                                                                                                                                                                           | numbers with you: Family member's name:                |
| Extra eyeglasses/contact lenses  Medical equipment/assistive                                   | □ Soap/disinfectant/sanitizer                                                                                                                                                                                                                                                                                                                                                                                                                                                                                                                                                                                                                                                                                                                                                                                                                                                                                                                                                                                                                                                                                                                                                                                                                                                                                                                                                                                                                                                                                                                                                                                                                                                                                                                                                                                                                                                                                                                                                                                                                                                                                                  |                                                        |
| technology and backup batteries                                                                | ☐ Paper towels/moist towelettes                                                                                                                                                                                                                                                                                                                                                                                                                                                                                                                                                                                                                                                                                                                                                                                                                                                                                                                                                                                                                                                                                                                                                                                                                                                                                                                                                                                                                                                                                                                                                                                                                                                                                                                                                                                                                                                                                                                                                                                                                                                                                                | Phone #:Email:                                         |
| First aid kit                                                                                  | ☐ Toilet paper                                                                                                                                                                                                                                                                                                                                                                                                                                                                                                                                                                                                                                                                                                                                                                                                                                                                                                                                                                                                                                                                                                                                                                                                                                                                                                                                                                                                                                                                                                                                                                                                                                                                                                                                                                                                                                                                                                                                                                                                                                                                                                                 |                                                        |
|                                                                                                | ☐ Bleach                                                                                                                                                                                                                                                                                                                                                                                                                                                                                                                                                                                                                                                                                                                                                                                                                                                                                                                                                                                                                                                                                                                                                                                                                                                                                                                                                                                                                                                                                                                                                                                                                                                                                                                                                                                                                                                                                                                                                                                                                                                                                                                       | Local contact's name:                                  |
|                                                                                                | ☐ Toothbrush and toothpaste                                                                                                                                                                                                                                                                                                                                                                                                                                                                                                                                                                                                                                                                                                                                                                                                                                                                                                                                                                                                                                                                                                                                                                                                                                                                                                                                                                                                                                                                                                                                                                                                                                                                                                                                                                                                                                                                                                                                                                                                                                                                                                    | Phone #:                                               |
| RITICAL DOCUMENTS                                                                              |                                                                                                                                                                                                                                                                                                                                                                                                                                                                                                                                                                                                                                                                                                                                                                                                                                                                                                                                                                                                                                                                                                                                                                                                                                                                                                                                                                                                                                                                                                                                                                                                                                                                                                                                                                                                                                                                                                                                                                                                                                                                                                                                | Email:                                                 |
| ] Photo ID (e.g., driver's license,                                                            |                                                                                                                                                                                                                                                                                                                                                                                                                                                                                                                                                                                                                                                                                                                                                                                                                                                                                                                                                                                                                                                                                                                                                                                                                                                                                                                                                                                                                                                                                                                                                                                                                                                                                                                                                                                                                                                                                                                                                                                                                                                                                                                                | Out-of-state contact's name:                           |
| passport)                                                                                      | PROTECTIVE GEAR & CLOTHING                                                                                                                                                                                                                                                                                                                                                                                                                                                                                                                                                                                                                                                                                                                                                                                                                                                                                                                                                                                                                                                                                                                                                                                                                                                                                                                                                                                                                                                                                                                                                                                                                                                                                                                                                                                                                                                                                                                                                                                                                                                                                                     | Phone #:                                               |
| Cash and credit cards                                                                          | ☐ Extra warm clothes                                                                                                                                                                                                                                                                                                                                                                                                                                                                                                                                                                                                                                                                                                                                                                                                                                                                                                                                                                                                                                                                                                                                                                                                                                                                                                                                                                                                                                                                                                                                                                                                                                                                                                                                                                                                                                                                                                                                                                                                                                                                                                           | Email:                                                 |
| Personal records (e.g., birth certificates, marriage certificates)                             | ☐ Sturdy shoes                                                                                                                                                                                                                                                                                                                                                                                                                                                                                                                                                                                                                                                                                                                                                                                                                                                                                                                                                                                                                                                                                                                                                                                                                                                                                                                                                                                                                                                                                                                                                                                                                                                                                                                                                                                                                                                                                                                                                                                                                                                                                                                 | Primary physician's name:                              |
| ] Medical records                                                                              | ☐ Blankets or sleeping bags                                                                                                                                                                                                                                                                                                                                                                                                                                                                                                                                                                                                                                                                                                                                                                                                                                                                                                                                                                                                                                                                                                                                                                                                                                                                                                                                                                                                                                                                                                                                                                                                                                                                                                                                                                                                                                                                                                                                                                                                                                                                                                    | Phone #:                                               |
| Financial information (e.g., bank                                                              |                                                                                                                                                                                                                                                                                                                                                                                                                                                                                                                                                                                                                                                                                                                                                                                                                                                                                                                                                                                                                                                                                                                                                                                                                                                                                                                                                                                                                                                                                                                                                                                                                                                                                                                                                                                                                                                                                                                                                                                                                                                                                                                                | Email:                                                 |
| account or credit card information)                                                            |                                                                                                                                                                                                                                                                                                                                                                                                                                                                                                                                                                                                                                                                                                                                                                                                                                                                                                                                                                                                                                                                                                                                                                                                                                                                                                                                                                                                                                                                                                                                                                                                                                                                                                                                                                                                                                                                                                                                                                                                                                                                                                                                | Hospital's phone #:                                    |
| Property records (e.g., insurance policies, deed, or lease)                                    | COMFORT & PRICELESS ITEMS                                                                                                                                                                                                                                                                                                                                                                                                                                                                                                                                                                                                                                                                                                                                                                                                                                                                                                                                                                                                                                                                                                                                                                                                                                                                                                                                                                                                                                                                                                                                                                                                                                                                                                                                                                                                                                                                                                                                                                                                                                                                                                      | Insurance company's phone #:                           |
| Waterproof, portable container for important documents                                         | <ul> <li>Items like: books, puzzles, favorite<br/>stuffed toy, photo albums, valuables</li> </ul>                                                                                                                                                                                                                                                                                                                                                                                                                                                                                                                                                                                                                                                                                                                                                                                                                                                                                                                                                                                                                                                                                                                                                                                                                                                                                                                                                                                                                                                                                                                                                                                                                                                                                                                                                                                                                                                                                                                                                                                                                              |                                                        |
| Important documents                                                                            | Sturred toy, prioto albums, valuables                                                                                                                                                                                                                                                                                                                                                                                                                                                                                                                                                                                                                                                                                                                                                                                                                                                                                                                                                                                                                                                                                                                                                                                                                                                                                                                                                                                                                                                                                                                                                                                                                                                                                                                                                                                                                                                                                                                                                                                                                                                                                          | FEMA's helpline: 1-800-621-FEMA<br>TTY: 1-800-462-7585 |
| 1                                                                                              |                                                                                                                                                                                                                                                                                                                                                                                                                                                                                                                                                                                                                                                                                                                                                                                                                                                                                                                                                                                                                                                                                                                                                                                                                                                                                                                                                                                                                                                                                                                                                                                                                                                                                                                                                                                                                                                                                                                                                                                                                                                                                                                                | VRS: 1-800-621-3362                                    |
|                                                                                                | The state of the s | Red Cross's helpline: 1-800-733-2727                   |