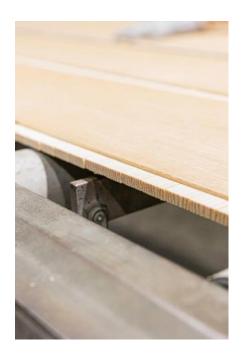

### NOVA PRODUCTION TECHNOLOGY

The combined wear layer overall thickness is 3.0 mm with 2.5 mm hardwood mechanical layer and 0.5 mm decorative layer

#### BASE TOP LAYER

We use hardwood which possesses the same technical characteristics as the regular top layer. This helps to achieve additional geometrical board stability in tough climate conditions.

#### **DECORATIVE LAYER**

Consists of 0.5mm clean grading oak which allows parquet flooring in high selection to become more affordable for consumers.

It is also important for us that with Nova we can save 4 times more trees compared to a usual engineered parquet flooring with 3mm top layer.