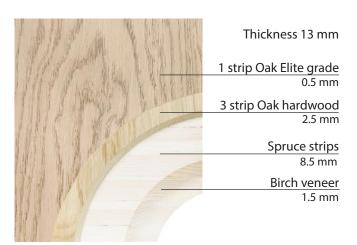

ATIVE LAYER**

Consists of 0.5mm clean grading oak which allows parquet flooring in high selection to become more affordable for consumers.

It is also important for us that with Nova we can save 4 times more trees compared to a usual engineered parquet flooring with 3mm top layer.









# SPECIES OF NOVA COLLECTION



OAK



ASH



WALNUT

# PATTERNS OF NOVA COLLECTION



1 STRIP Board dimension 13x202x2200



CHEVRON Board dimension 13x120x675



HERRINGBONE Board dimension 13x120x725

# **COLORS OF NOVA COLLECTION**



<sup>\*</sup>Alternative colors are available upon request

## TECHNICAL CHARACTERISTICS

#### **NOVA LUX**

# Thickness 13 mm 1 strip Oak Elite grade 0.5 mm 1 strip Oak hardwood 2.5 mm Spruce strips 8.5 mm Birch veneer 1.5 mm

#### **NOVA ECO**



#### **NOVA LIFE**



#### **NOVA PRO**



# LOGISTIC INFORMATION

#### 1 STRIP

Board dimension 13x202x2200

1 pack = 6 boards = 2.67 m2

1 pallet = 50 packs = 133m2 = 1080kg

Pallet size L 2250mm x W 1050mm x H 950mm

#### 1 HERRINGBONE

Board dimension 13x120x725

1 pack = 24 boards = 2.09 m2

1 pallet = 50 packs = 104.4m2 = 845kg

Pallet size L 1500mm x W 1250mm x H 950mm

#### **CHEVRON**

Board dimension 13x120x675

1 pack = 24 boards = 1.95 m2

1 pallet = 50 packs = 97.2m2 = 790kg

Pallet size L 1500mm x W 1250mm x H 950mm





Technomar & Ardem AS Vana-Narva mnt 22 74114, Maardu Estonia









Phone: +372 603 4865

Email: <u>info@estaparket.eu</u>
Web: <u>www.estaparket.eu</u>