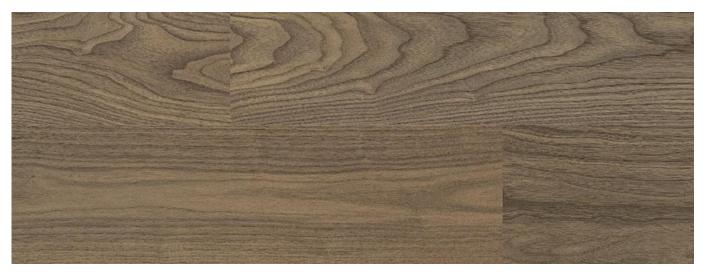

innovative 100% wooden veneered flooring product in rare select grading with fixed sizes.



### NOVA PRODUCTION TECHNOLOGY

The combined wear layer overall thickness is 3.0 mm with 2.5 mm hardwood mechanical layer and 0.5 mm decorative layer

#### BASE TOP LAYER

We use hardwood which possesses the same technical characteristics as the regular top layer. This helps to achieve additional geometrical board stability in tough climate conditions.



#### **DECORATIVE LAYER**

Consists of 0.5mm clean grading oak which allows parquet flooring in high selection to become more affordable for consumers.

It is also important for us that with Nova we can save 4 times more trees compared to a usual engineered parquet flooring with 3mm top layer.









# SPECIES OF NOVA COLLECTION



OAK



ASH



WALNUT

# PATTERNS OF NOVA COLLECTION



1 STRIP Board dimension 13x202x2200



CHEVRON Board dimension 13x120x675



HERRINGBONE Board dimension 13x120x725

# **COLORS OF NOVA COLLECTION**



<sup>\*</sup>Alternative colors are available upon request

## TECHNICAL CHARACTERISTICS

#### **NOVA LUX**

# Thickness 13 mm 1 strip Oak Elite grade 0.5 mm 1 strip Oak hardwood 2.5 mm Spruce strips 8.5 mm Birch veneer 1.5 mm

#### **NOVA ECO**



#### **NOVA LIFE**



#### **NOVA PRO**



# LOGISTIC INFORMATION

#### 1 STRIP

Board dimension 13x202x2200

1 pack = 6 boards = 2.67 m2

1 pallet = 50 packs = 133m2 = 1080kg

Pallet size L 2250mm x W 1050mm x H 950mm

#### 1 HERRINGBONE

Board dimension 13x120x725

1 pack = 24 boards = 2.09 m2

1 pallet = 50 packs = 104.4m2 = 845kg

Pallet size L 1500m