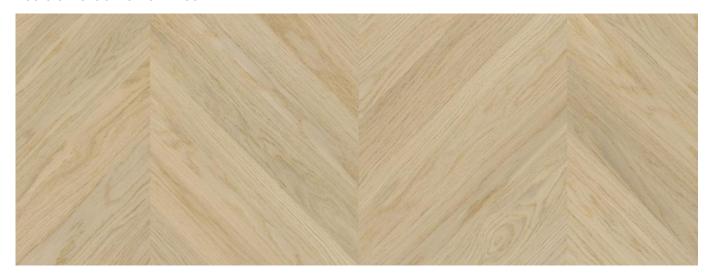

# PATTERNS OF NOVA COLLECTION

1 STRIP Board dimension 13x202x2200

CHEVRON Board dimension 13x120x675

HERRINGBONE Board dimension 13x120x725