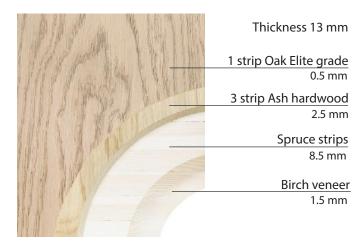

#### **NOVA LUX**

# Thickness 13 mm 1 strip Oak Elite grade 0.5 mm 1 strip Oak hardwood 2.5 mm Spruce strips 8.5 mm Birch veneer 1.5 mm