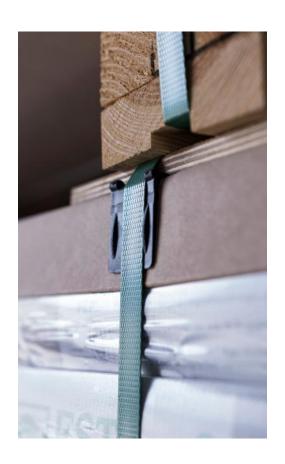

# LOGISTIC INFORMATION

#### 1 STRIP

Board dimension 13x202x2200

1 pack = 6 boards = 2.67 m2

1 pallet = 50 packs = 133m2 = 1080kg

Pallet size L 2250mm x W 1050mm x H 950mm

#### 1 HERRINGBONE

Board dimension 13x120x725

1 pack = 24 boards = 2.09 m2

1 pallet = 50 packs = 104.4m2 = 845kg

Pallet size L 1500mm x W 1250mm x H 950mm

#### **CHEVRON**

Board dimension 13x120x675

1 pack = 24 boards = 1.95 m2

1 pallet = 50 packs = 97.2m2 = 790kg

Pallet size L 1500mm x W 1250mm x H 950mm

Technomar & Ardem AS Vana-Narva mnt 22 74114, Maardu Estonia