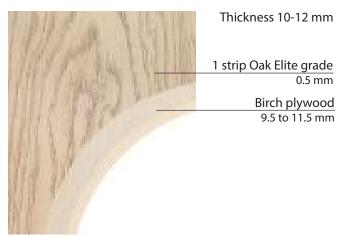

ts of 0.5mm clean grading oak which allows parquet flooring in high selection to become more affordable for consumers.

It is also important for us that with Nova we can save 4 times more trees compared to a usual engineered parquet flooring with 3mm top layer.









# SPECIES OF NOVA COLLECTION



OAK



ASH



WALNUT

# PATTERNS OF NOVA COLLECTION



1 STRIP Board dimension 13x202x2200



CHEVRON Board dimension 13x120x675



HERRINGBONE Board dimension 13x120x725

# **COLORS OF NOVA COLLECTION**



<sup>\*</sup>Alternative colors are available upon request

## TECHNICAL CHARACTERISTICS

#### **NOVA LUX**

# Thickness 13 mm 1 strip Oak Elite grade 0.5 mm 1 strip Oak hardwood 2.5 mm Spruce strips 8.5 mm Birch veneer 1.5 mm

#### **NOVA ECO**



#### **NOVA LIFE**



#### **NOVA PRO**



# LOGISTIC INFORMATION

#### 1 STRIP

Board dimension 13x202x2200

1 pack = 6 boards = 2.67 m2

1 pallet = 50 packs = 133m2 = 1080kg

Pallet size L 2250mm x W 1050mm x H 950mm

#### 1 HERRINGBONE

Board dimension 13x120x725

1 pack = 24 boards = 2.09 m2

1 pallet = 50 packs = 104.4m2 = 845kg

Pallet size L 1500mm x W 1250mm x H 950mm

#### **CHEVRON**

Board dimension 13x120x675

1 pack = 24 boards = 1.95 m2

1 pallet = 50 packs = 97.2m2 = 790kg

Pallet size L 1500mm x W 1250mm x H 950mm





Technomar & Ardem AS Vana-Narva mnt 22 74114, Maardu Estonia









Phone: +372 603 4865

Email: <u>info@estaparket.eu</u>
Web: <u>www.estaparket.eu</u>