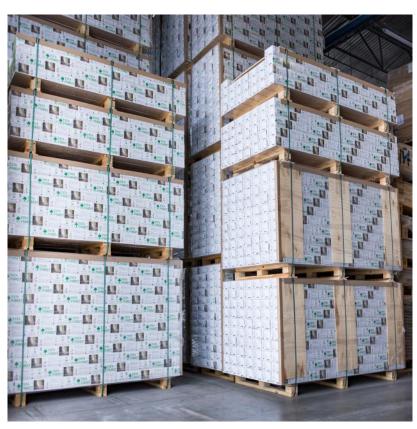

# LOGISTIC INFORMATION

#### 1 STRIP

Board dimension 13x202x2200

1 pack = 6 boards = 2.67 m2

1 pallet = 50 packs = 133m2 = 1080kg

Pallet size L 2250mm x W 1050mm x H 950mm

#### 1 HERRINGBONE

Board dimension 13x120x725

1 pack = 24 boards = 2.09 m2

1 pallet = 50 packs = 104.4m2 = 845kg

Pallet size L 1500mm x W 1250mm x H 950mm

#### **CHEVRON**

Board dimension 13x120x675

1 pack = 24 boards = 1.95 m2

1 pallet = 50 packs = 97.2m2 = 790kg

Pallet size L 1500mm x W 1250mm x H 950mm

Technomar & Ardem AS Vana-Narva mnt 22 74114, Maardu Estonia