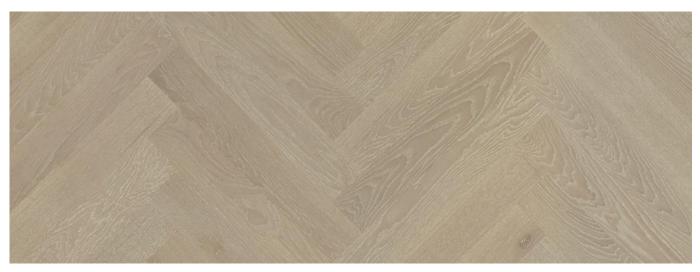

# PATTERNS OF NOVA COLLECTION

1 STRIP Board dimension 13x202x2200

CHEVRON Board dimension 13x120x675

HERRINGBONE Board dimension 13x120x725