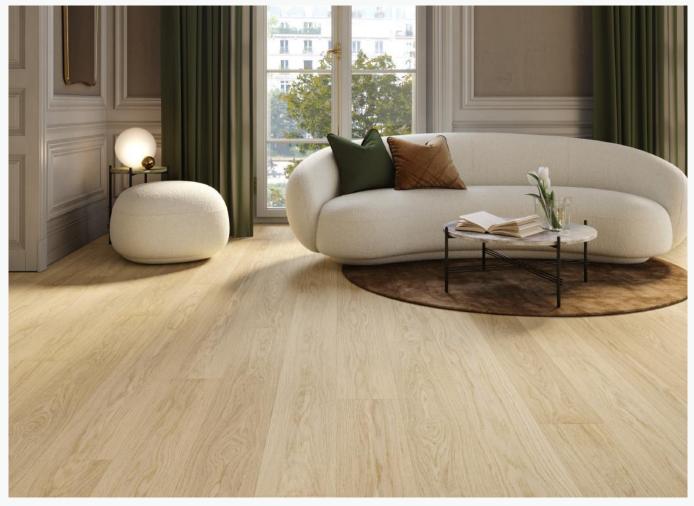

# SPECIES OF NOVA COLLECTION

OAK

ASH

WALNUT

# **COLORS OF NOVA COLLECTION**

<sup>\*</sup>Alternative colors are available upon request