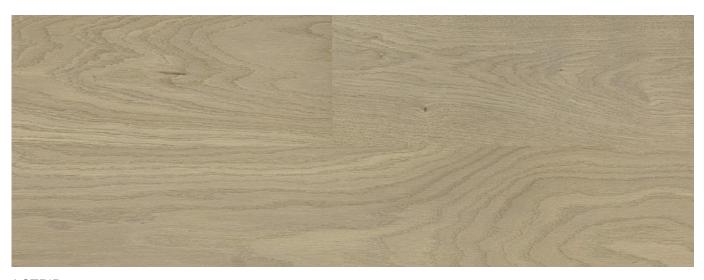

product in rare select grading with fixed sizes.



### NOVA PRODUCTION TECHNOLOGY

The combined wear layer overall thickness is 3.0 mm with 2.5 mm hardwood mechanical layer and 0.5 mm decorative layer

#### BASE TOP LAYER

We use hardwood which possesses the same technical characteristics as the regular top layer. This helps to achieve additional geometrical board stability in tough climate conditions.



#### **DECORATIVE LAYER**

Consists of 0.5mm clean grading oak which allows parquet flooring in high selection to become more affordable for consumers.

It is also important for us that with Nova we can save 4 times more trees compared to a usual engineered parquet flooring with 3mm top layer.









# SPECIES OF NOVA COLLECTION



OAK



ASH



WALNUT

# PATTERNS OF NOVA COLLECTION



1 STRIP Board dimension 13x202x2200



CHEVRON Board dimension 13x120x675



HERRINGBONE Board dimension 13x120x725

# **COLORS OF NOVA COLLECTION**



<sup>\*</sup>Alternative colors are available upon request

## TECHNICAL CHARACTERISTICS

#### **NOVA LUX**

# Thickness 13 mm 1 strip Oak Elite grade 0.5 mm 1 strip Oak hardwood 2.5 mm Spruce strips 8.5 mm Birch veneer 1.5 mm

#### **NOVA ECO**



#### **NOVA LIFE**



#### **NOVA PRO**



# LOGISTIC INFORMATION

#### 1 STRIP

Board dimension 13x202x2200

1 pack = 6 boards = 2.67 m2

1 pallet = 50 packs = 133m2 = 1080kg

Pallet size L 2250mm x W 1050mm x H 950mm

#### 1 HERRINGBONE

Board dimension 13x120x725

1 pack = 24 boards = 2.09 m2

1 pallet = 50 packs = 104.4m2 = 845kg

Pallet size L 1500mm x W 1250mm x H 950mm

#### **CHEVRON**