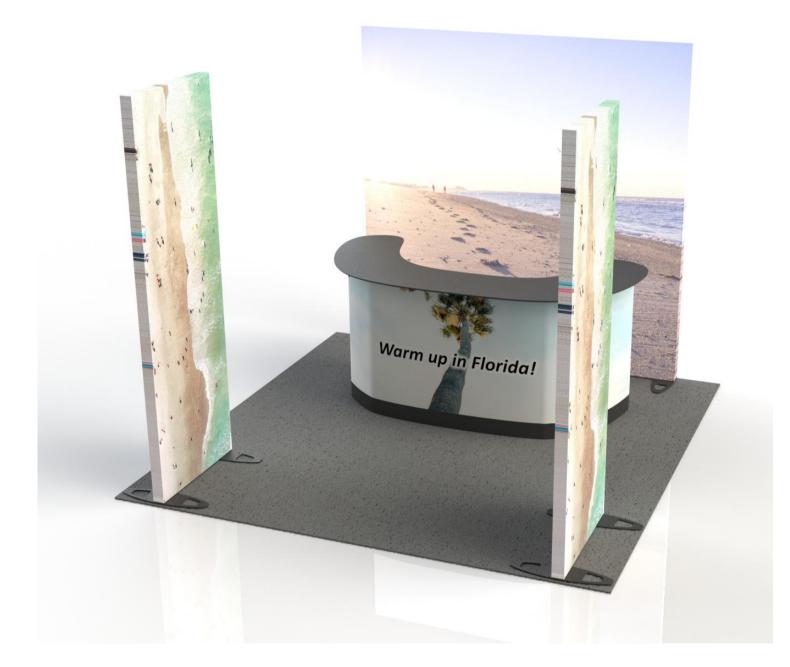

#### Expand GrandFabric

Straight

#### Expand GrandFabric

Curved

Add additional storage by creating a closet area