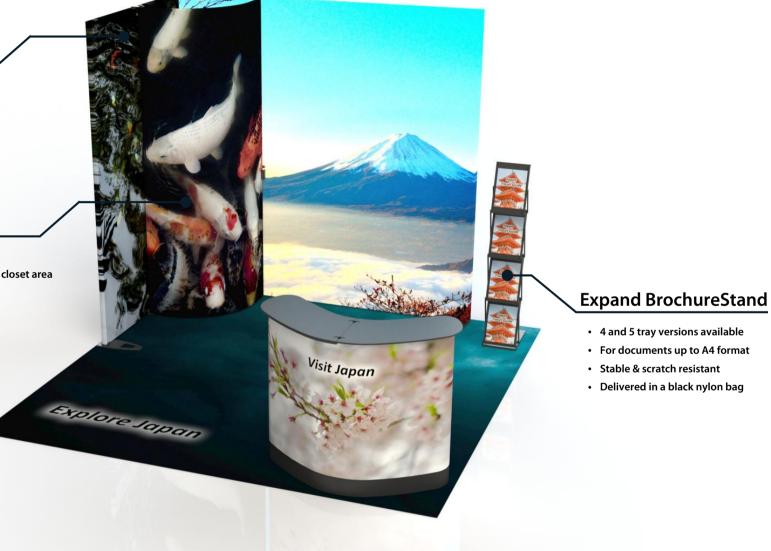

**Expand BrochureStand** 

- 4 and 5 tray versions available
- Stable & scratch resistant
- Delivered in a black nylon bag