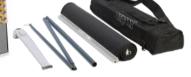

**Expand BrochureStand** 

- 4 and 5 tray versions available
- Stable & scratch resistant
- Delivered in a black nylon bag