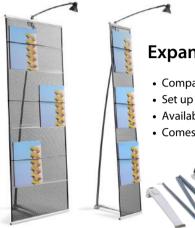

#### **Expand BrochureHolder**

- Compact and stylish
- Set up in less than a minute
- Available in 2 different widths
- Comes in a practical nylon bag

**Monitor Holder** 

Easy to connect multiple walls

Bags provided for easy storing between events

**Expand BrochureStand** 

- 4 and 5 tray versions available
- Stable & scratch resistant
- Delivered in a black nylon bag