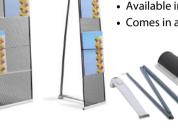

#### **Expand BrochureHolder**

- Compact and stylish
- Set up in less than a minute
- Available in 2 different widths
- Comes in a practical nylon bag

**Monitor Holder** 

Easy to connect multiple walls

Bags provided for easy storing between events

**Expand BrochureStand** 

- 4 and 5 tray versions available
- Stable & scratch resistant
- Delivered in a black nylon bag