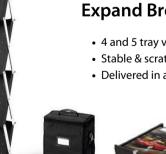

**Expand BrochureStand** 

- 4 and 5 tray versions available
- Stable & scratch resistant
- Delivered in a black nylon bag