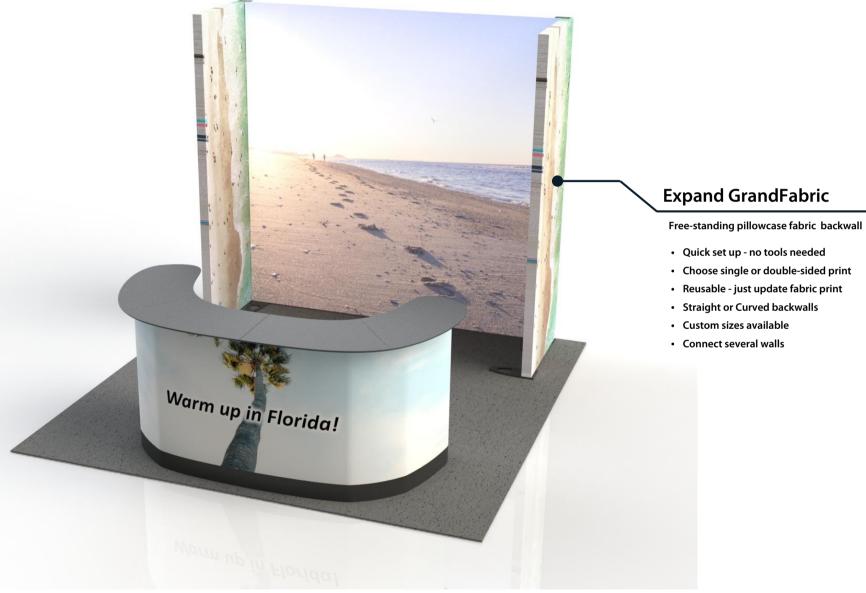

#### Expand GrandFabric

Straight

#### Expand GrandFabric

Curved

Add additional storage by creating a closet area