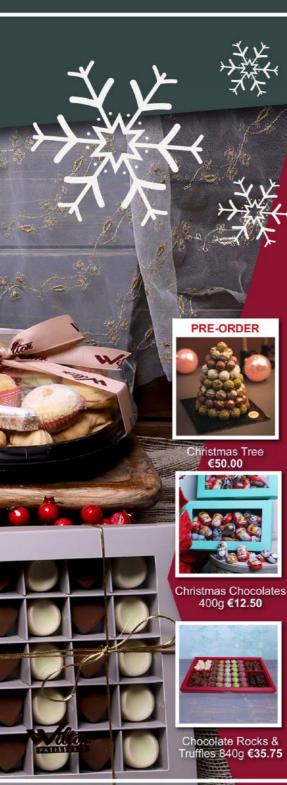

Macarons €21.75

€12.50

Biscuits 720g €14.80

**Chocolate Truffles** 320g **€15.90** 

Chocolate Rocks 840g **€29.90** 

Chocolate Rocks 450g €16.25

Chocolate Rocks 650g **€22.25** 

**Luxury Chocolates** 220g **€12.90** 

Chocolate Rock 500g **€17.75** 

Chocolate Rock 115g **€5.50** 