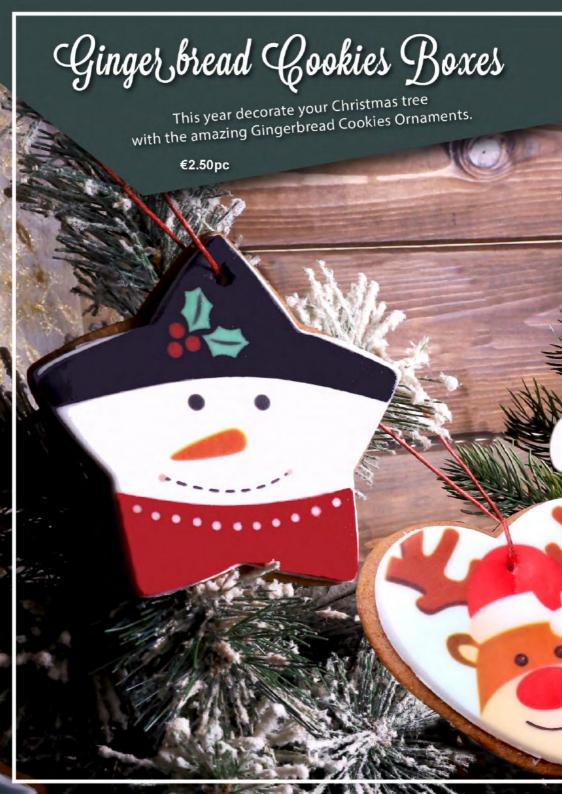

## Extra Charge per Piece: Wrapped €0.15 • On Stick €0.10

Star (Snowman) €2.15

Star (Penguin) €2.15

Tree (Gnome) €2.15

Clound (Snowman) €1.65

Santa Claus €2.15

Heart (Gnome) €2.15

Round €2.15