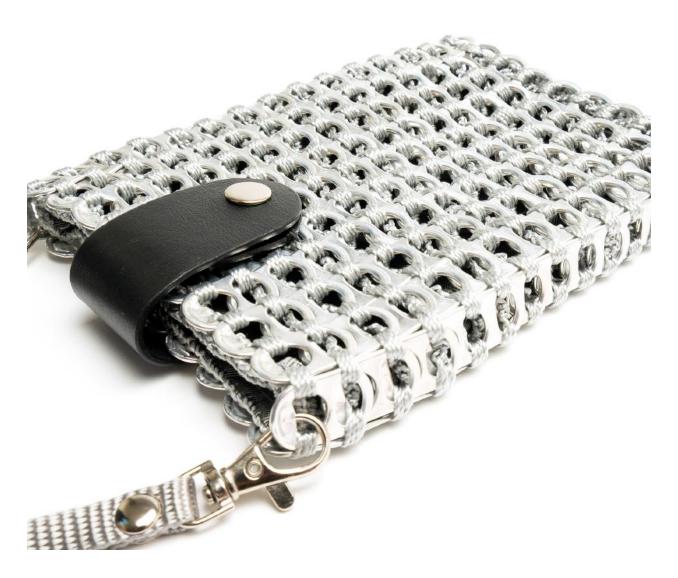

# SMART BAG

Stylish crossbody cellphone bag that fits large iPhone & Android phones. Comes with custom silver fabric liner, leather fold-over snap for security, adjustable nylon cross-body strap.

Size:  $5'' L \times 7'' H \times 1'' D$  (expandable)