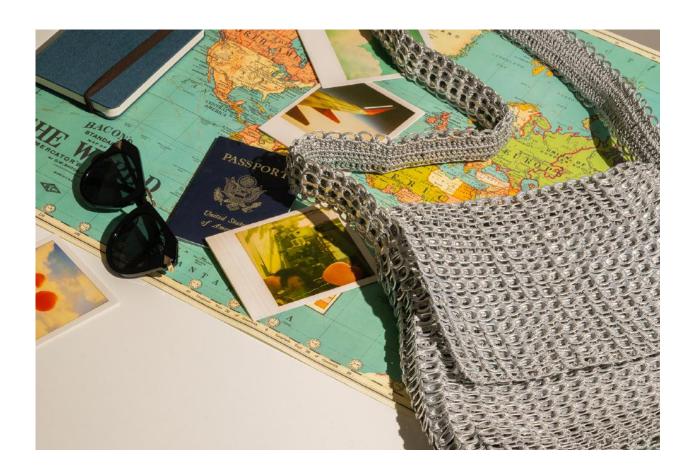

## **ESCAMA STUDIO**

Escama Studio works with Brazilian artists to design and hand-craft purses and accessories using something that most people throw away—recycled pop tabs.

Our shiny 'chain-mail' purses have an unusual allure that draws attention and compliments. It's a strange phenomenon that you will probably experience soon.

Each Escama bag tells a story stitched together with vision, dedication and a love of craft. Pieces are crocheted by hand in small quantities and crafted with a fine attention to detail. It is a slow-fashion, 'artist studio' approach to business.