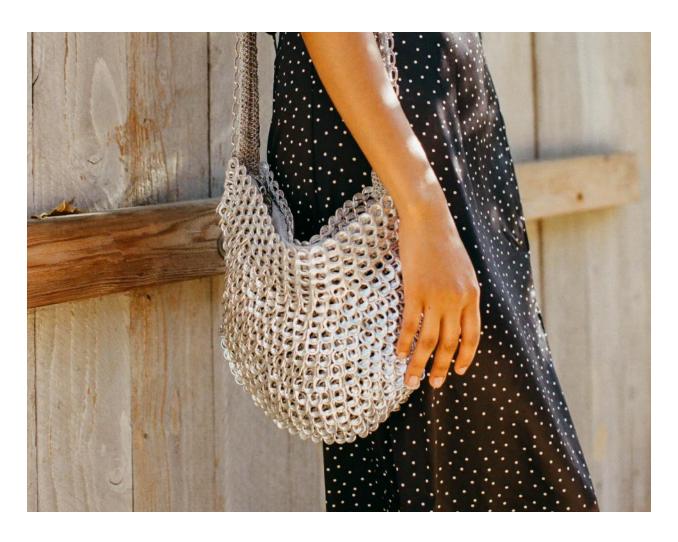

## **ESCAMA STUDIO**

Escama Studio works with Brazilian artists to design and hand-craft purses and accessories using something that most people throw away—recycled pop tabs.

Our shiny 'chain-mail' purses have an unusual allure that draws attention and compliments. It's a strange phenomenon that you will probably experience soon.

The word 'Escama' (es-KA-ma), means 'fish scales' in Portuguese, the language of Brazil. We chose the name because everything we make looks like the scales of a giant fish.

Aluminum soda tabs are the DNA of our purses and accessories. The cast-off tabs are purchased from recycling centers in Brazil and then washed, polished and trimmed until they are smooth. They're then upcycled into wearable works of art.