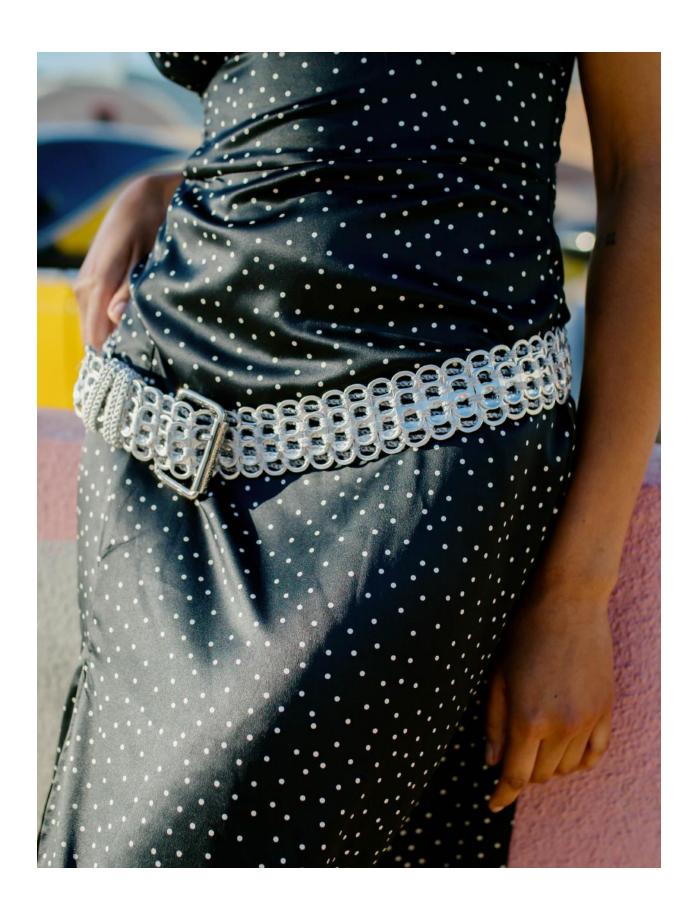

## HUGO

Lightweight metallic belt from upcycled pop tabs. Versatile accessory for many outfits – can be worn over a dress or with jeans.

Regular Size: 39" L

Large Size: 43" L

buckle dimension: 2 1/4" L x 1 3/4" W