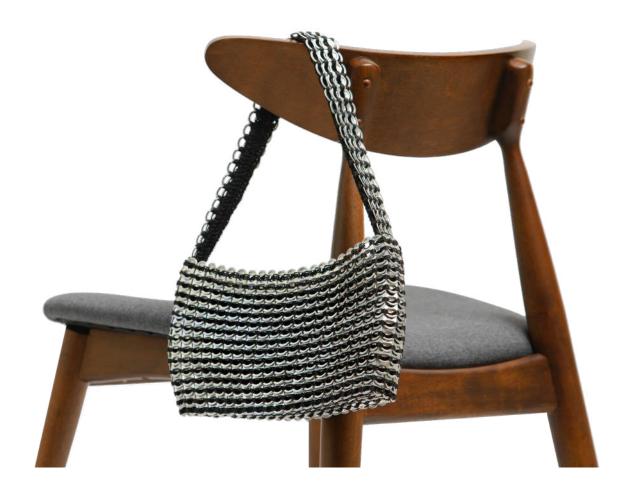

## SOCCORO

Medium sized shoulder bag that can be worn as an everyday bag or for going out. Impeccably finished with custom silver fabric liner, one large inside zipped pocket, custom metal top zip.

Size:  $14'' L \times 9'' H \times 2 \frac{1}{2}'' D$  (expandable)

Strap: 22" long strap (strap drop 11")