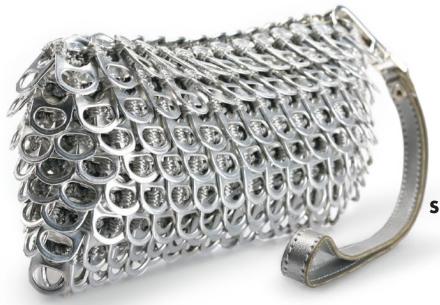

## LEDA

Alluring metallic cut-out clutch purse with a supple chain-mail texture. Can be used as a hand-held clutch for special events or for every day. Impeccably finished with custom silver fabric liner, one large inside zipped pocket, custom metal top zip.

**Size:** 11" L x 10" H x 2" D (expandable)