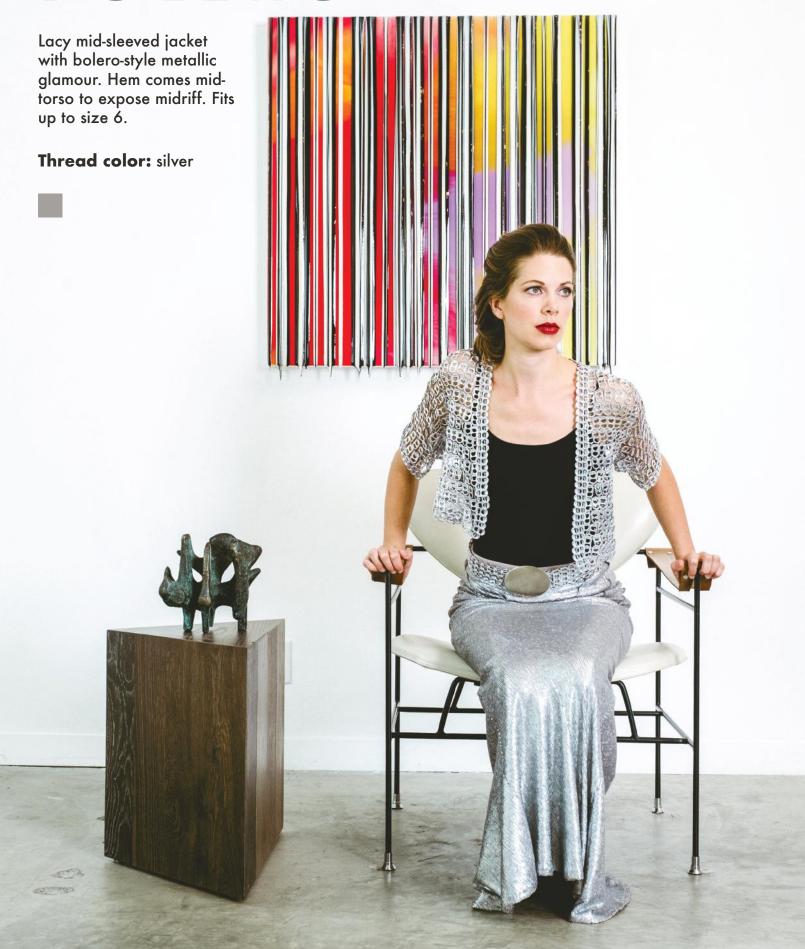

strap (strap drop 11")





Laura Hobo with crochet and pop top strap. Wear low on one shoulder or as a cross body.

**Size:** 14" L x 28" H x 1" D (expandable)

Strap: 20" strap drop (adjustable)



## LENILDA

Lenilda Shoulder Bag. Drop-in chain strap. Zip closure. Metallic silver fabric lined interior. **Size:** 8" L x 4" H x 1"D (expandable)

Thread color: silver





## **PUFF**

Puff Wristlet. Zip closure. Metallic silver fabric lined interior. Detachable strap.

**Size:** 7" L x 3 ½" H x 1" D (expandable)







## DEBRA

Metallic silver waist length jacket with sleeves. Surprisingly lightweight, flexible and beautifully polished. Never fails to get attention and compliments.

**Size:** fits up to size 10. 29 inches from from back collar to hem, sleeves 24 inches long.

## BOLERO





### CHAIN LINK BRACELET

Lobster clasp closure Total length 7.5" L





#### EARRINGS

Fun and lightweight Surgical steel earring wire Total drop length 3" L

### CHAIN LINK NECKLACE

Total length 20" L, lobster clasp closure