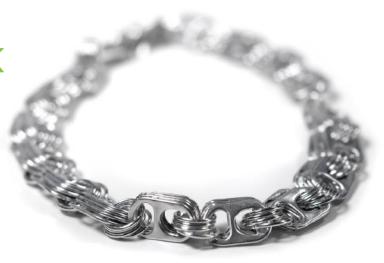

ag. Drop-in chain strap. Zip closure. Metallic silver fabric lined interior. **Size:** 8" L x 4" H x 1"D (expandable)

Thread color: silver





## **PUFF**

Puff Wristlet. Zip closure. Metallic silver fabric lined interior. Detachable strap.

**Size:** 7" L x 3 ½" H x 1" D (expandable)







## DEBRA

Metallic silver waist length jacket with sleeves. Surprisingly lightweight, flexible and beautifully polished. Never fails to get attention and compliments.

**Size:** fits up to size 10. 29 inches from from back collar to hem, sleeves 24 inches long.

## BOLERO





### CHAIN LINK BRACELET

Lobster clasp closure Total length 7.5" L





#### EARRINGS

Fun and lightweight Surgical steel earring wire Total drop length 3" L

### CHAIN LINK NECKLACE

Total length 20" L, lobster clasp closure