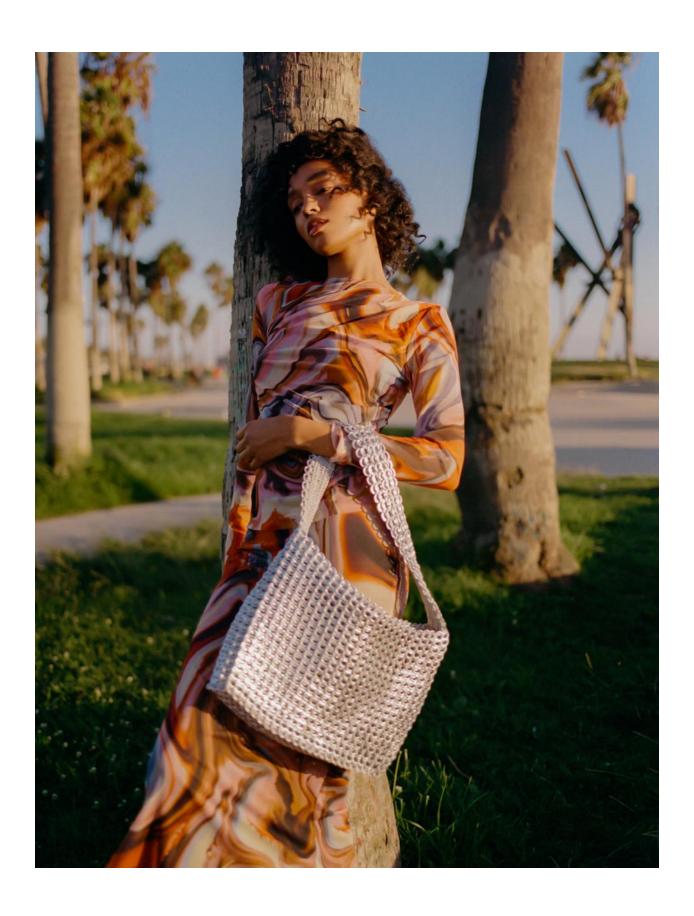

Size:  $14'' L \times 9'' H \times 2 \frac{1}{2}'' D$  (expandable)

Strap: 22" long strap (strap drop 11")

Laura Hobo with crochet and pop top strap. Wear low on one shoulder or as a cross body.

**Size:** 14" L x 28" H x 1" D (expandable)