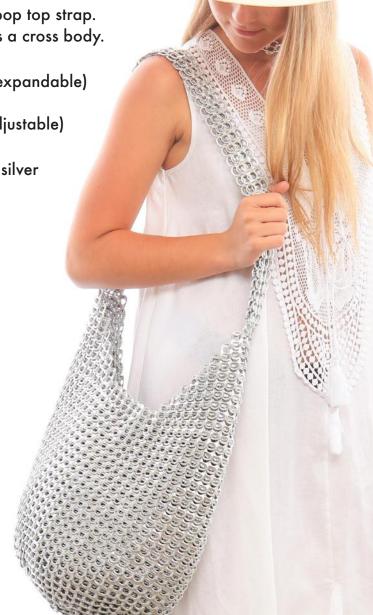

Size:  $14'' L \times 9'' H \times 2 \frac{1}{2}'' D$  (expandable)

Strap: 22" long strap (strap drop 11")

Laura Hobo with crochet and pop top strap. Wear low on one shoulder or as a cross body.

**Size:** 14" L x 28" H x 1" D (expandable)