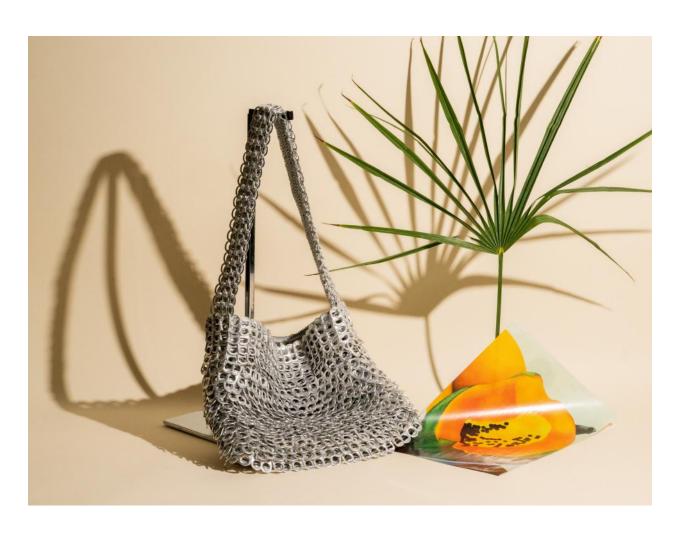

## SOCCORO

Medium sized shoulder bag that can be worn as an everyday bag or for going out. Impeccably finished with custom silver fabric liner, one large inside zipped pocket, custom metal top zip.

Size:  $14'' L \times 9'' H \times 2 \frac{1}{2}'' D$  (expandable)