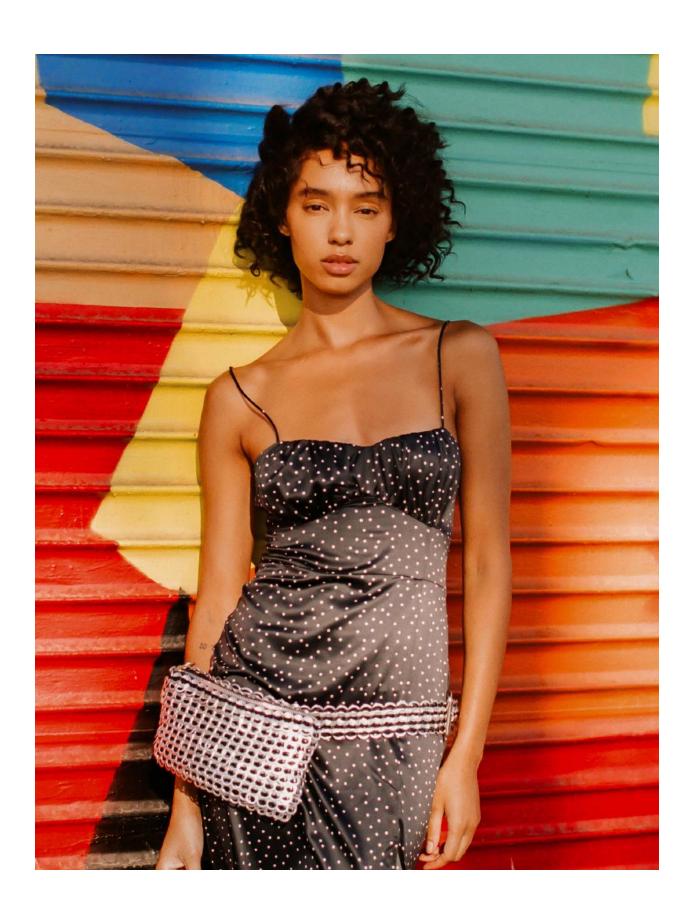

## BANDOLIER

Belt bag that can be worn around the waist or on one shoulder. Fits phone and other essentials. One compartment with zipper top. Buckle fastens at any length.

**Bag Size**:  $9 \frac{1}{2}$ " L x  $5 \frac{1}{2}$ " H x 2" D (expandable)