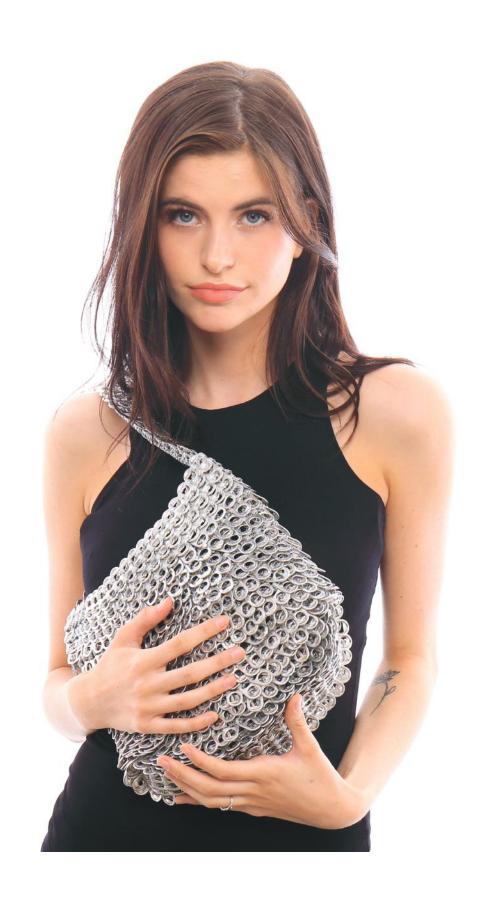

## GRETA

Incredible lightweight metallic shoulder bag with a unique pliable texture. Beautifully finished with custom silver fabric liner, one large inside zipped pocket, custom metal top zip.

Size: 11  $\frac{1}{2}$ " W x 9" H x 2" D (expandable)