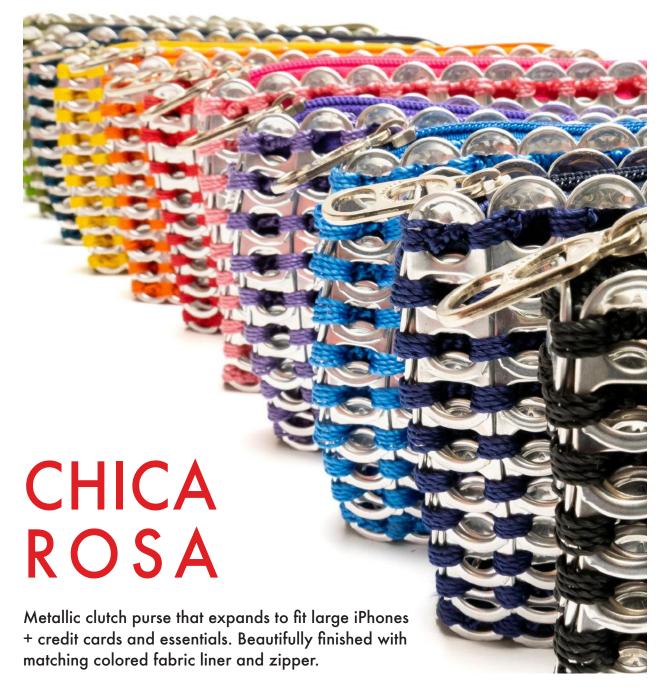

nciples and work with everyone's well-being in mind.

"People must believe in themselves, that they are capable of transforming small things into big things"

 Leide Maria Santana Nina Escama Artist





## SOCCORO

Medium sized shoulder bag that can be worn as an everyday bag or for going out. Impeccably finished with custom silver fabric liner, one large inside zipped pocket, custom metal top zip.

Size:  $14'' L \times 9'' H \times 2 \frac{1}{2}'' D$  (expandable)

Strap: 22" long strap (strap drop 11")





## GRETA

Incredible lightweight metallic shoulder bag with a unique pliable texture. Beautifully finished with custom silver fabric liner, one large inside zipped pocket, custom metal top zip.

Size: 11  $\frac{1}{2}$ " W x 9" H x 2" D (expandable)

**Strap:** 21" L (10½" drop)





Size: 8" L x 4" H x 1" D (expandable)

**Thread color:** black, jeans blue, lime green, olive green, orange, pink, purple, red, sand, silver, teal, cobalt, yellow





# SMART BAG

Stylish crossbody cellphone bag that fits large iPhone & Android phones. Comes with custom silver fabric liner, leather fold-over snap for security, adjustable nylon cross-body strap.

Size:  $5'' L \times 7'' H \times 1'' D$  (expandable)





## FRANCISCA

Petite shoulder bag with fold over flap. Beautifully finished with matching colored liner and zipper closure.

Size:  $10'' L \times 6'' H \times 1'' D$  (expandable)

**Strap:** 17" L (8.5" drop)





Cute coin pouch or credit card holder that fits perfectly in the palm of a hand. Beautifully finished with matching colored fabric liner and zipper.

Size: