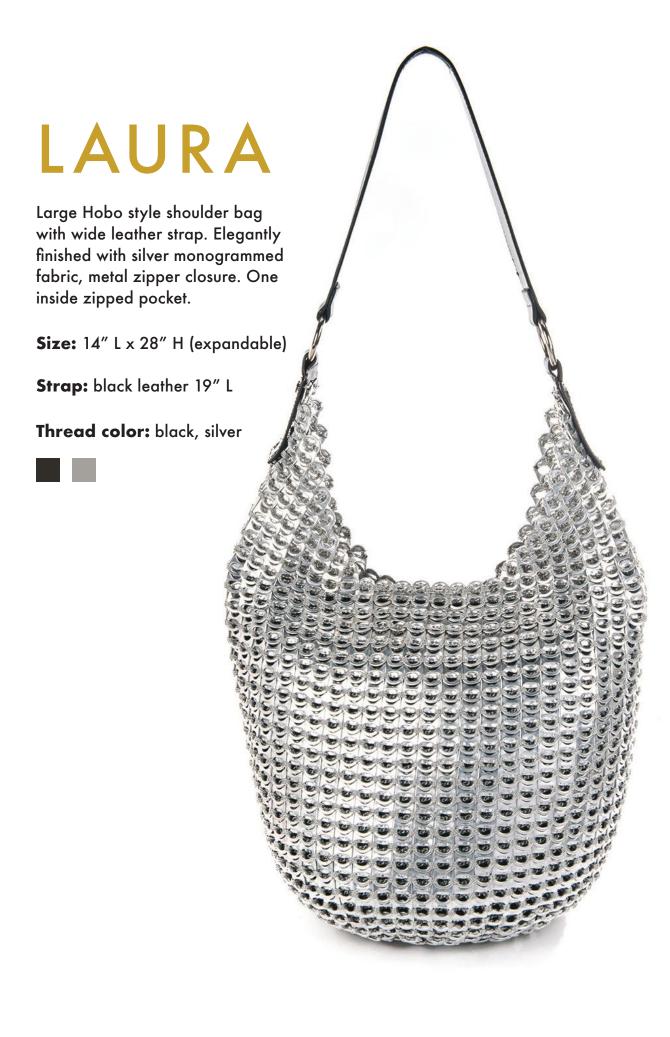

Size:  $14'' L \times 9'' H \times 2 \frac{1}{2}'' D$  (expandable)

Strap: 22" long strap (strap drop 11")

Laura Hobo with crochet and pop top strap. Wear low on one shoulder or as a cross body.

**Size:** 14" L x 28" H x 1" D (expandable)

Strap: 20" strap drop (adjustable)