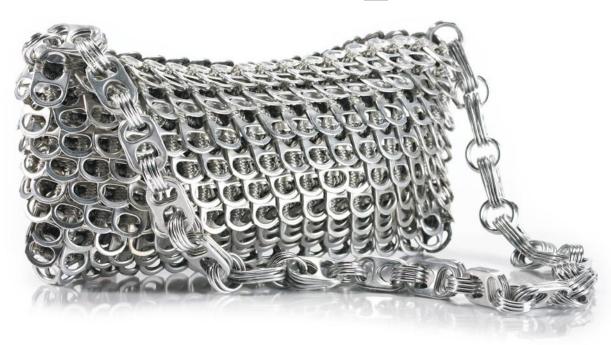

## **JAMIE**

Versatile purse that can be worn as a shoulder bag, clutch or crossbody. Comes with a detachable black leather shoulder strap and 40" long chain. Impeccably finished with custom silver fabric liner, one inside zipped pocket, custom metal top zip.

Size: 10" L x 7" H x 1" D (expandable)