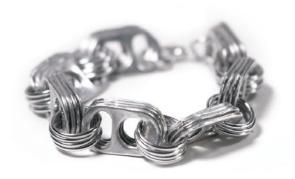

Wear low on one shoulder or as a cross body.

**Size:** 14" L x 28" H x 1" D (expandable)

Strap: 20" strap drop (adjustable)



## LENILDA

Lenilda Shoulder Bag. Drop-in chain strap. Zip closure. Metallic silver fabric lined interior. **Size:** 8" L x 4" H x 1"D (expandable)

Thread color: silver





## **PUFF**

Puff Wristlet. Zip closure. Metallic silver fabric lined interior. Detachable strap.

**Size:** 7" L x 3 ½" H x 1" D (expandable)







## DEBRA

Metallic silver waist length jacket with sleeves. Surprisingly lightweight, flexible and beautifully polished. Never fails to get attention and compliments.

**Size:** fits up to size 10. 29 inches from from back collar to hem, sleeves 24 inches long.

## BOLERO





### CHAIN LINK BRACELET

Lobster clasp closure Total length 7.5" L





#### EARRINGS

Fun and lightweight Surgical steel earring wire Total drop length 3" L

### CHAIN LINK NECKLACE

Total length 20" L, lobster clasp closure