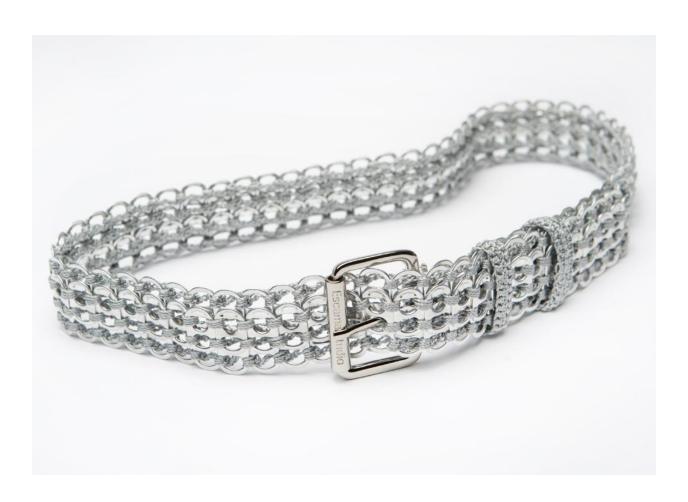

## HUGO

Lightweight metallic belt from upcycled pop tabs. Versatile accessory for many outfits – can be worn over a dress or with jeans.

Regular Size: 39" L

Large Size: 43" L

buckle dimension: 2 1/4" L x 1 3/4" W