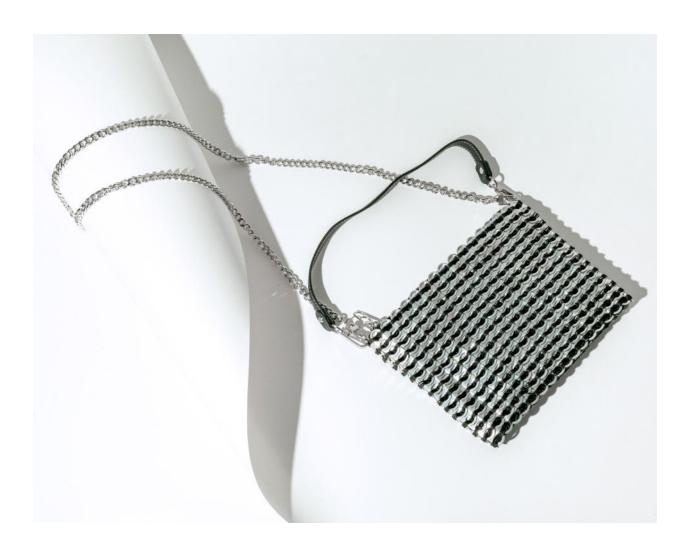

## **JAMIE**

Versatile purse that can be worn as a shoulder bag, clutch or crossbody. Comes with a detachable black leather shoulder strap and 40" long chain. Impeccably finished with custom silver fabric liner, one inside zipped pocket, custom metal top zip.