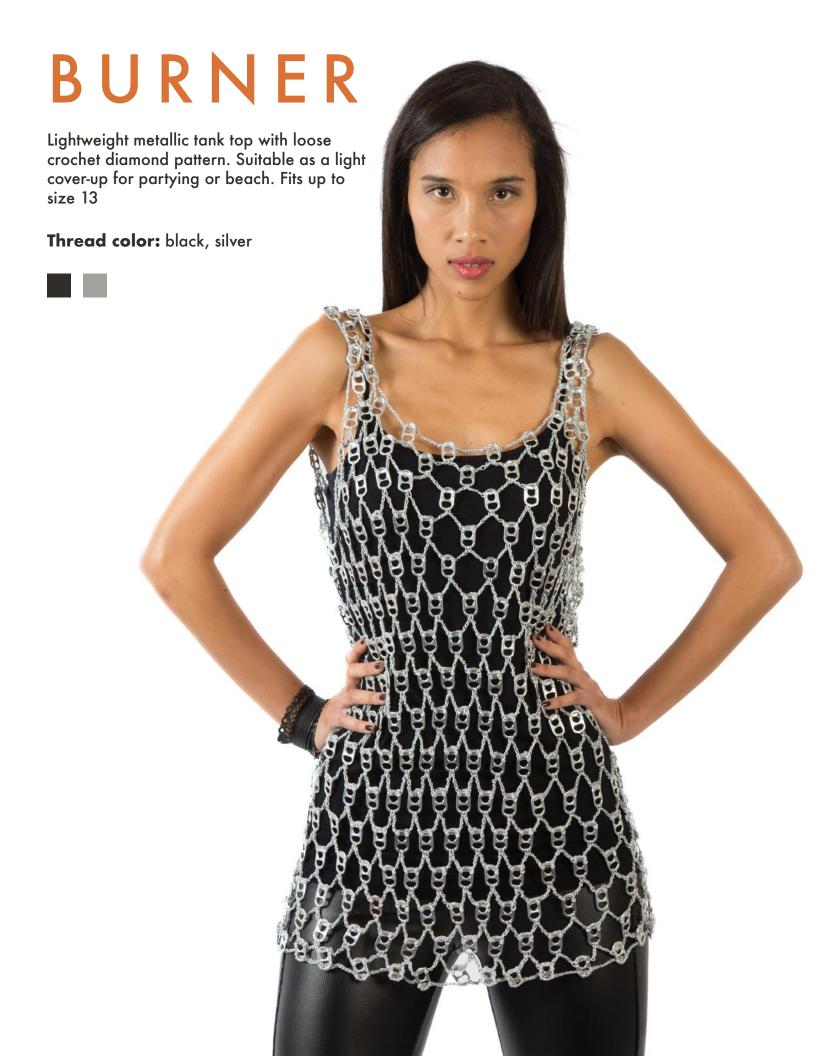

## **ESCAMA STUDIO**

Escama Studio works with Brazilian artists to design and hand-craft purses and accessories using something that most people throw away—recycled pop tabs.

Our shiny 'chain-mail' purses have an unusual allure that draws attention and compliments. It's a strange phenomenon that you will probably experience soon.

The word 'Escama' (es-KA-ma), means 'fish scales' in Portuguese, the language of Brazil. We chose the name because everything we make looks like the scales of a giant fish.

Aluminum soda tabs are the DNA of our purses and accessories. The cast-off tabs are purchased from recycling centers in Brazil and then washed, polished and trimmed until they are smooth. They're then upcycled into wearable works of art.