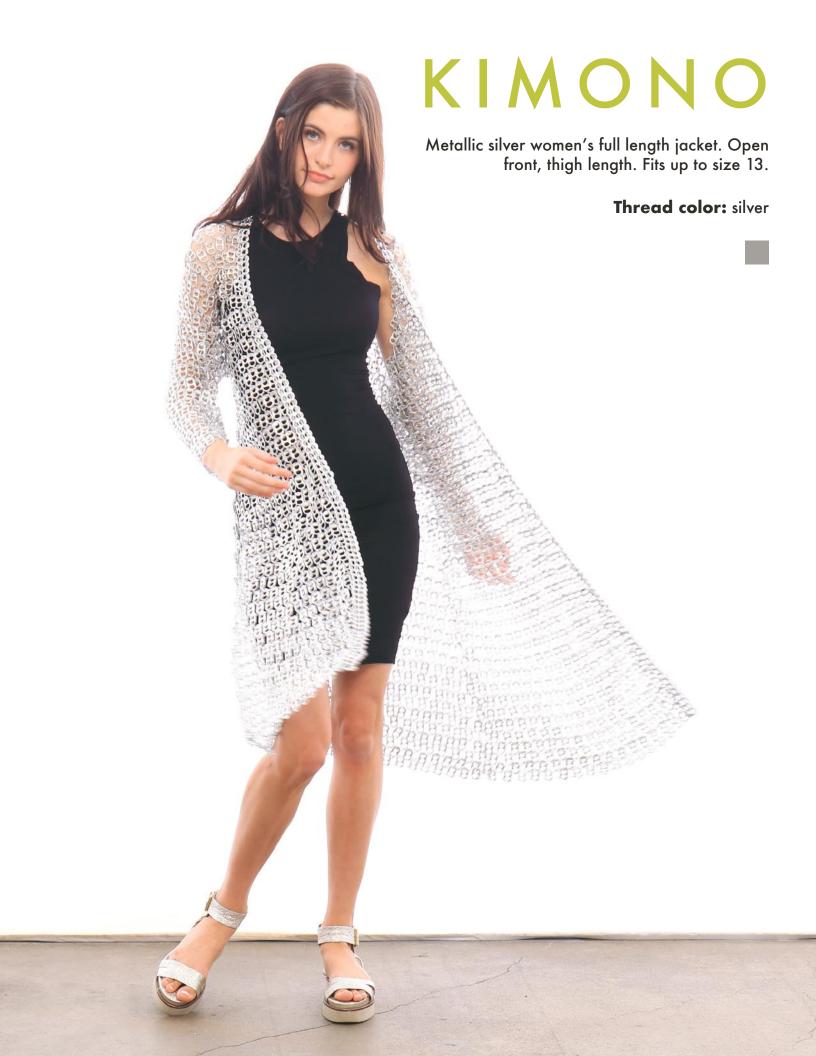

## DEBRA

Metallic silver waist length jacket with sleeves. Surprisingly lightweight, flexible and beautifully polished. Never fails to get attention and compliments.

**Size:** fits up to size 10. 29 inches from from back collar to hem, sleeves 24 inches long.