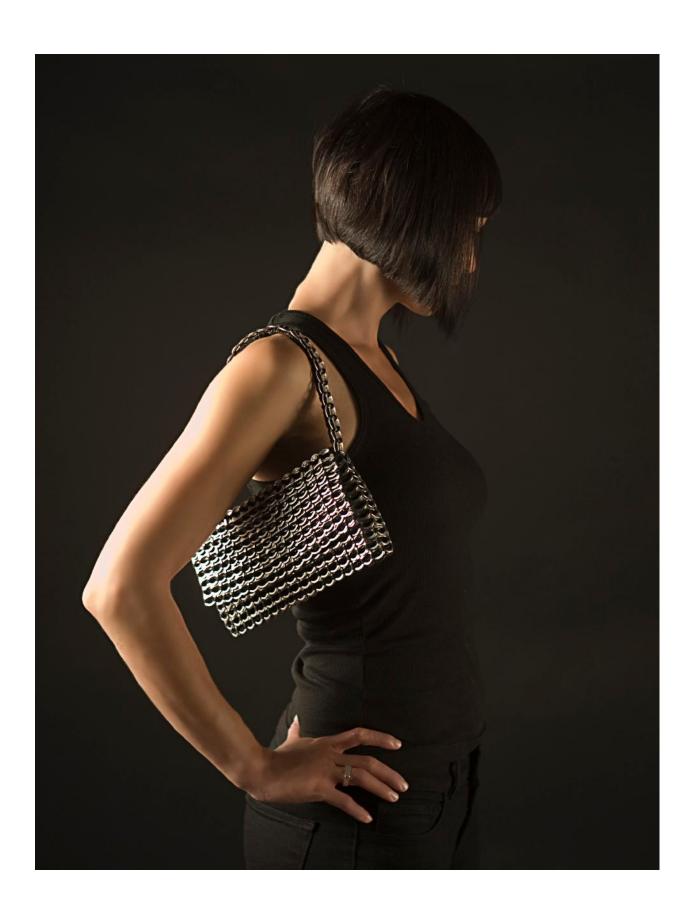

## LENILDA

Lenilda Shoulder Bag. Drop-in chain strap. Zip closure. Metallic silver fabric lined interior. **Size:** 8" L x 4" H x 1"D (expandable)

Thread color: silver