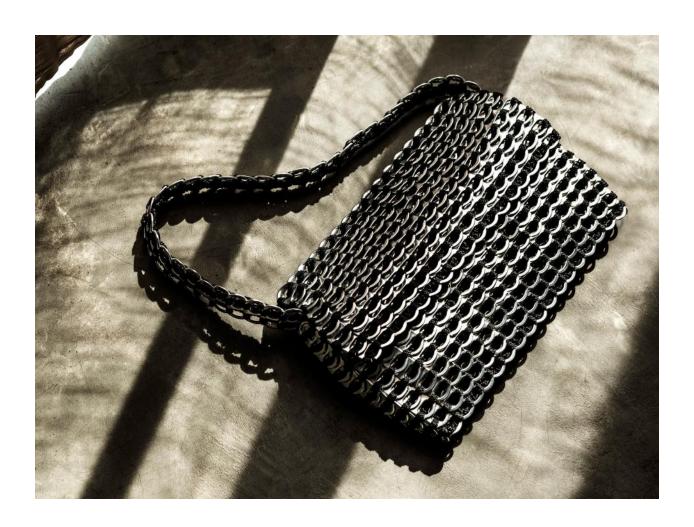

## LENILDA

Lenilda Shoulder Bag. Drop-in chain strap. Zip closure. Metallic silver fabric lined interior. **Size:** 8" L x 4" H x 1"D (expandable)

Thread color: silver