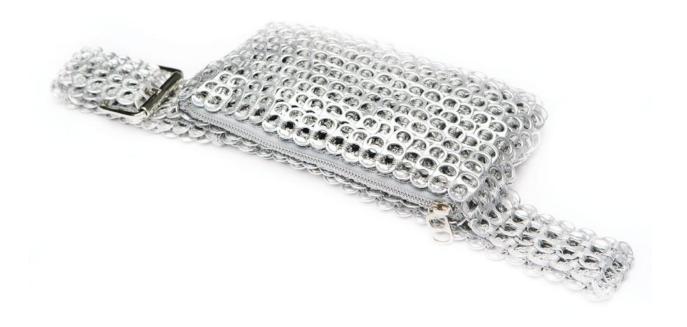

## BANDOLIER

Belt bag that can be worn around the waist or on one shoulder. Fits phone and other essentials. One compartment with zipper top. Buckle fastens at any length.

**Bag Size**:  $9 \frac{1}{2}$ " L x  $5 \frac{1}{2}$ " H x 2" D (expandable)