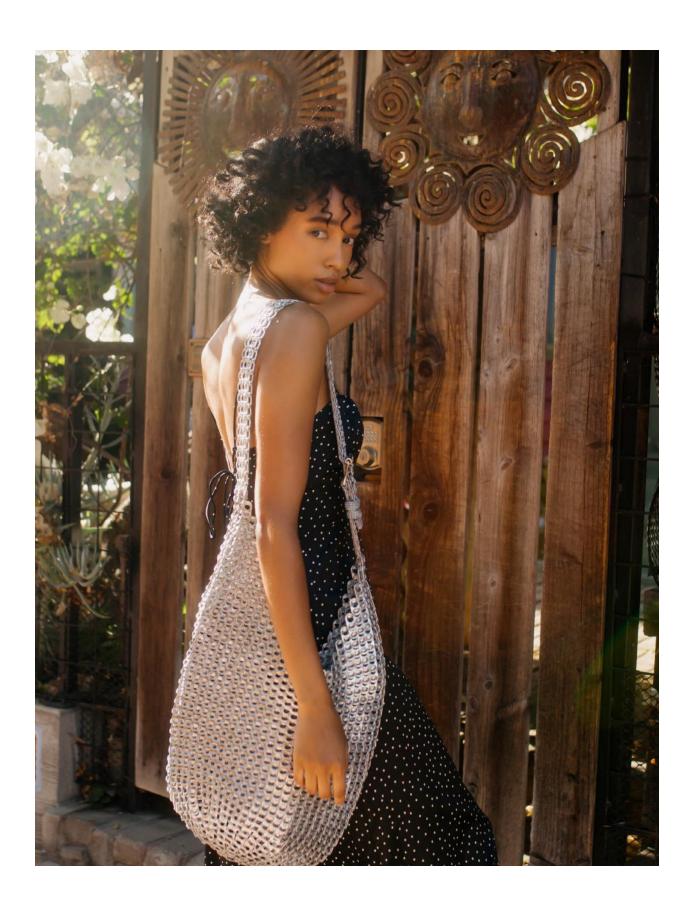

Size:  $14'' L \times 9'' H \times 2 \frac{1}{2}'' D$  (expandable)

Strap: 22" long strap (strap drop 11")

Laura Hobo with crochet and pop top strap. Wear low on one shoulder or as a cross body.

**Size:** 14" L x 28" H x 1" D (expandable)