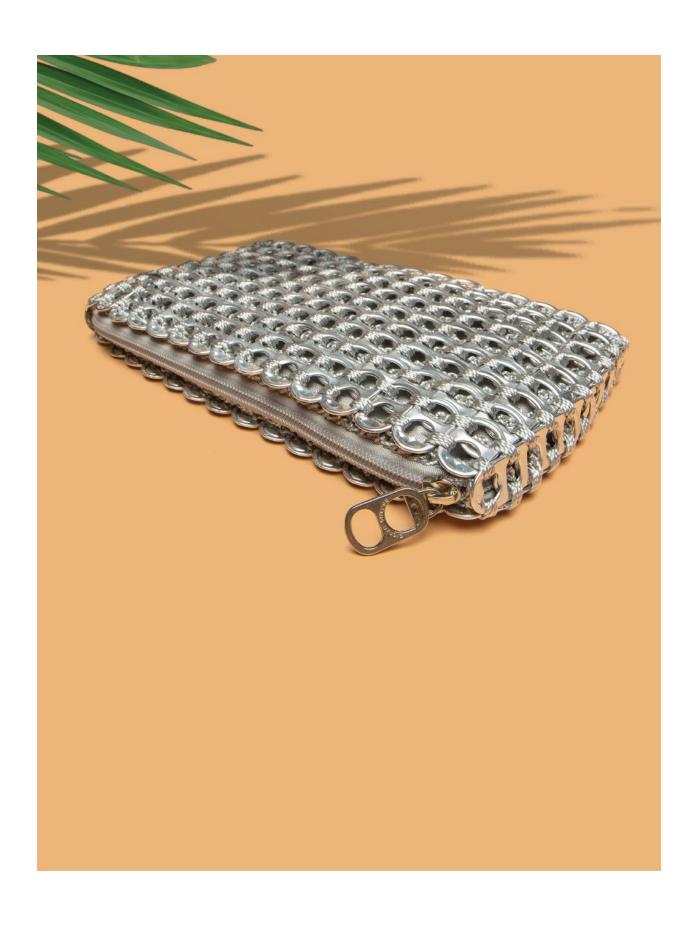

Cute coin pouch or credit card holder that fits perfectly in the palm of a hand. Beautifully finished with matching colored fabric liner and zipper.

Size: 5" L x 3" H x 1" D (expandable)

**Thread color:** black, jeans blue, lime green, olive green, orange, pink, red, sand, silver, teal, cobalt, yellow