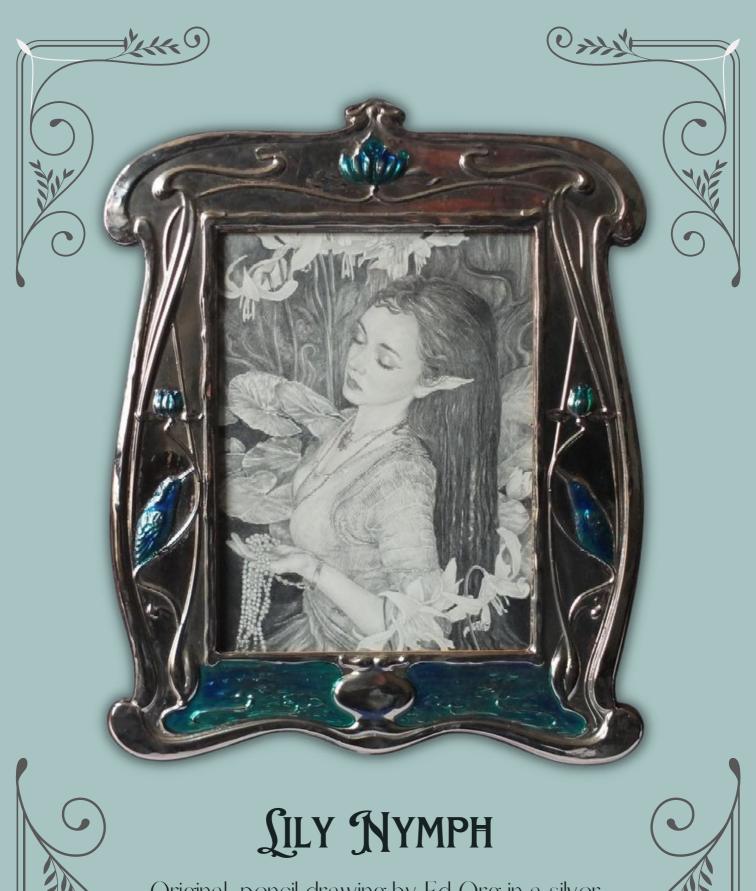

If you have any queries please contact Obsidian Art via email at info@obsidianart.co.uk or call 01296

612150

Original pencil drawing by Ed Org in a silver plated Art Nouveau style frame with coloured enamel detailing

£ 1,295

THE O