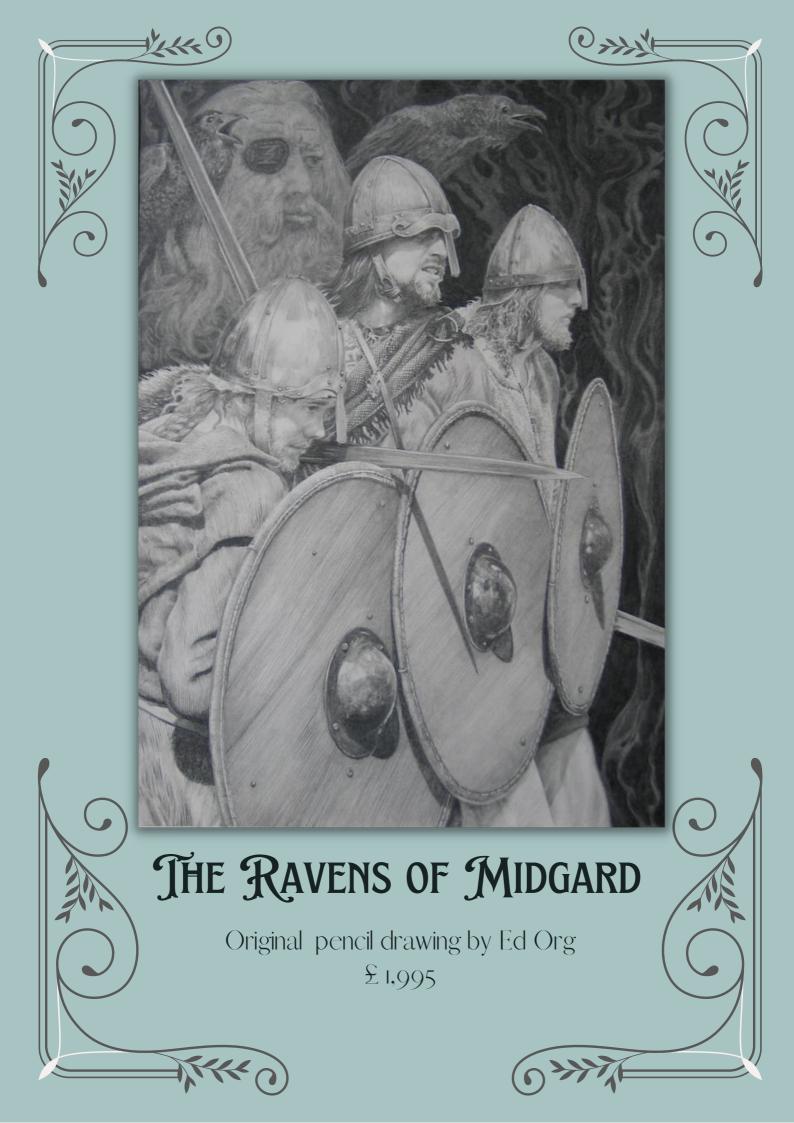

g Ed Org's 2023 Exhibition

The exhibition is taking place at Obsidian Art from 10 February to 26 March 2023 and features 26 new stunning originals, new prints and other available originals.

To see more details about sizes & framing (if applicable) just click on the image of the piece you are interested in to go to the web shop where you can also purchase pieces online.

For UK customers we also offer 'Own Art' - the interest-free instalment scheme where you can spread the cost of purchases over 10 months. Just email us telling us which piece(s) you'd like to purchase and whether you will need them delivered and we will email you an online application.

If you have any queries please contact Obsidian Art via email at info@obsidianart.co.uk or call 01296

612150

















































Original pencil drawing by Ed Org in a silver plated Art Nouveau style frame with coloured enamel detailing

£ 1,295































































THE O

## AND INTRODUCING THE GUEST ARTISTS....



#### PETRI ANDERSON









#### MARK DUFFIN



Beautiful paintings in oils and acrylics





Delivery / Collection - you can opt to collect from Obsidian Art Gallery or direct from Ed Org by arrangement, or we can arrange delivery or shipping. Prints may take up to a week to order, so please be patient. If you're worried about your order or need something urgently just contact us at the gallery by phone or email - see contact details below. The gallery is open to the public Tuesdays to Saturdays from 10am to 4pm and on Sundays from 12noon