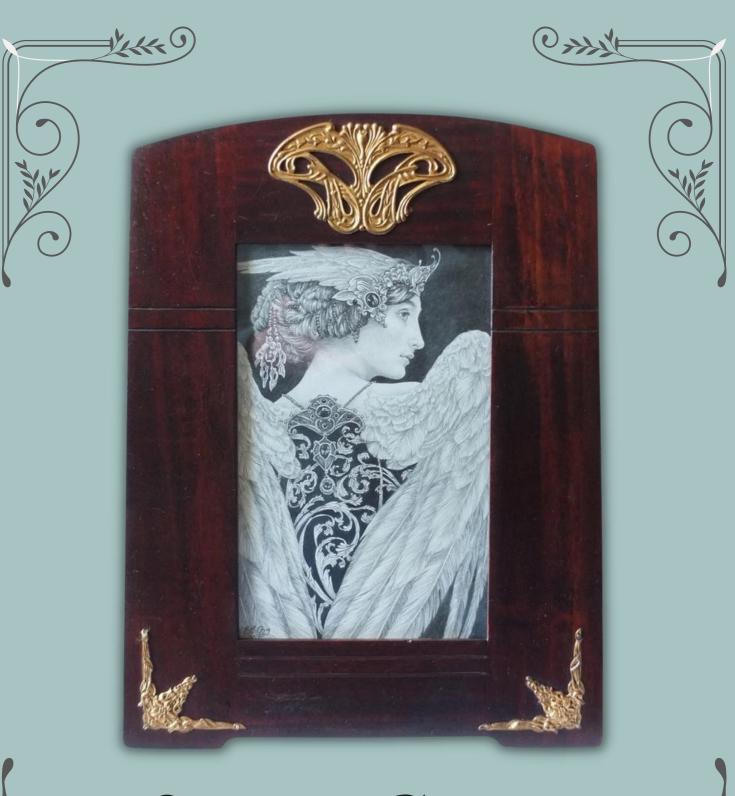

If you have any queries please contact Obsidian Art via email at info@obsidianart.co.uk or call 01296

612150

Original pencil drawing by Ed Org in a silver plated Art Nouveau style frame with coloured enamel detailing

£ 1,295

THE O