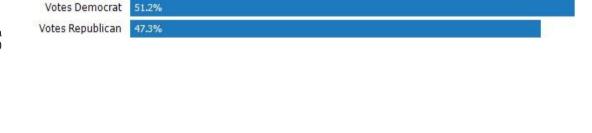

### Presidential Voting Pattern

This chart shows how residents of a county voted in the 2020 presidential election.

Data Source: USElectionAtlas.org Update Frequency: Quadrennially

Virginia

USA

Virginia