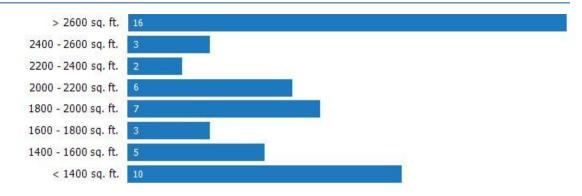

### Size of Homes Sold

This chart shows the distribution of homes reported sold in the past three months of different sizes in the area of your search.

Data Source: Public records data Update Frequency: Daily

Sales Count By Living Area