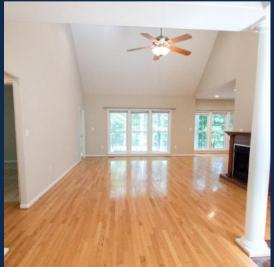

As you enter the home, you'll be greeted with the spacious great room which includes a fireplace.

You'll find the dining room to the right boasting a beautiful picture window.

You can enjoy the seasons with these views from these spacious, light-filled rooms.