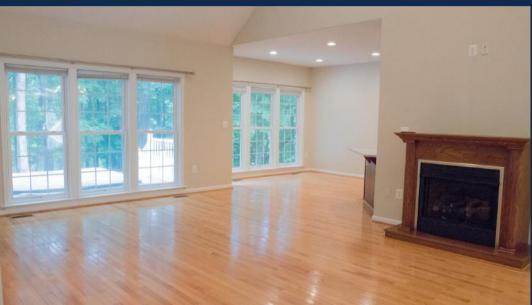

As you enter the home, you'll be greeted with the spacious great room which includes a fireplace.

You'll find the dining room to the right boasting a beautiful picture window.

You can enjoy the seasons with these views from these spacious, light-filled rooms.