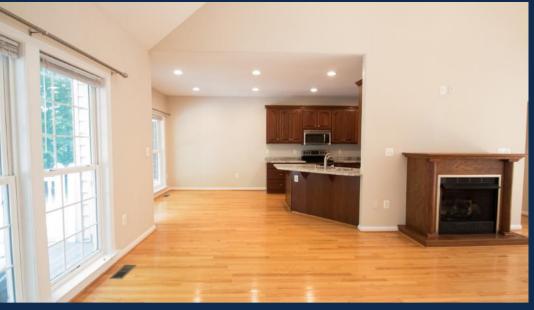

As you enter the home, you'll be greeted with the spacious great room which includes a fireplace.

You'll find the dining room to the right boasting a beautiful picture window.

You can enjoy the seasons with these views from these spacious, light-filled rooms.