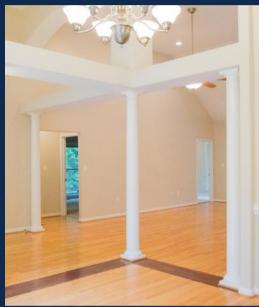

As you enter the home, you'll be greeted with the spacious great room which includes a fireplace.

You'll find the dining room to the right boasting a beautiful picture window.

You can enjoy the seasons with these views from these spacious, light-filled rooms.