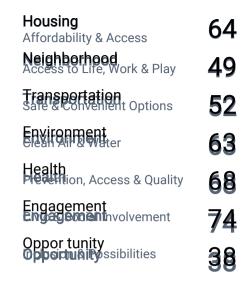

### AARP Livability™ Index for 22401

This chart rates the overall livability of a selected ZIP code on a scale from 0 to 100. AARP Livability™ is a trademark of AARP Inc.

Data Source: AARP

Update Frequency: Annual