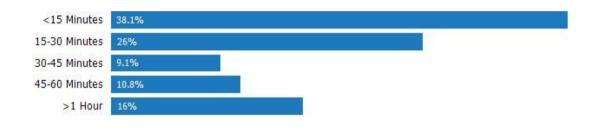

### Average Commute Time

This chart shows average commute times to work, in minutes, by percentage of an area's population. Data Source: U.S. Census

Update Frequency: Annually