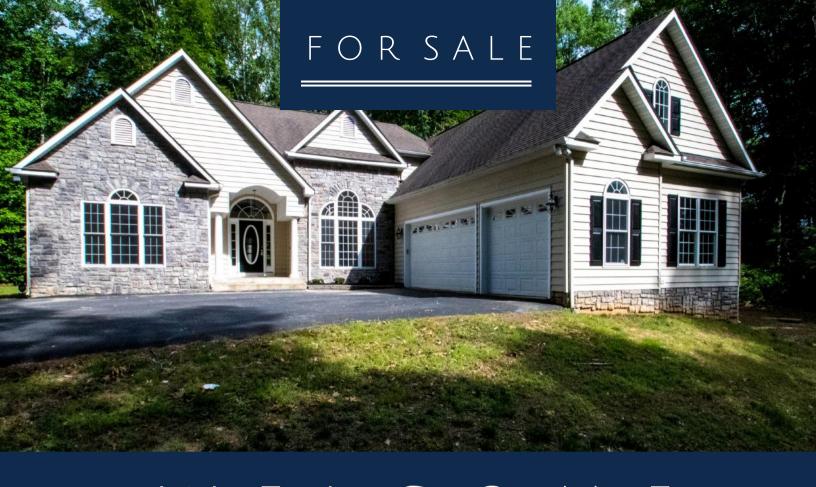

# W E L C O M E H O M E

123 Not-For-Sale Lane Richmond, VA 22407

### Welcome Home

\$699,000 5 Bedrooms 4 Full Baths, 2 Half Baths 5,200 sq ft • 4.91 acres Built in 2006

You've always wanted the perfect waterfront home for entertaining and this is it! Enjoy your year round view of 600 ft of water frontage on 4.91 acres located on Ni River Reservoir. Nestled in a wooded private setting in Fredericksburg, VA this home features several Smart Home security devices, two kitchens, an incredible theater room, large bedrooms, spacious baths, beautiful and hardwood floors.