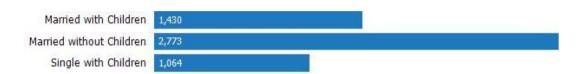

### Households With Children

This chart shows the distribution of households with children, categorized by marital status, in the area of your search.

Data Source: U.S. Census Update Frequency: Annually

Fredericksburg