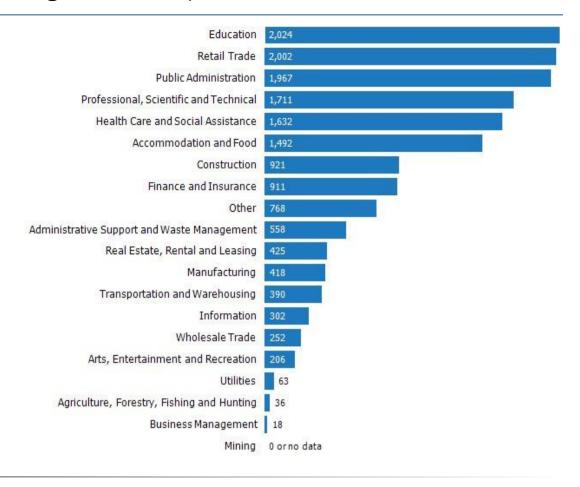

### Occupational Categories

This chart shows categories of employment within an area.

Data Source: U.S. Census

Update Frequency: Annually

Fredericksburg