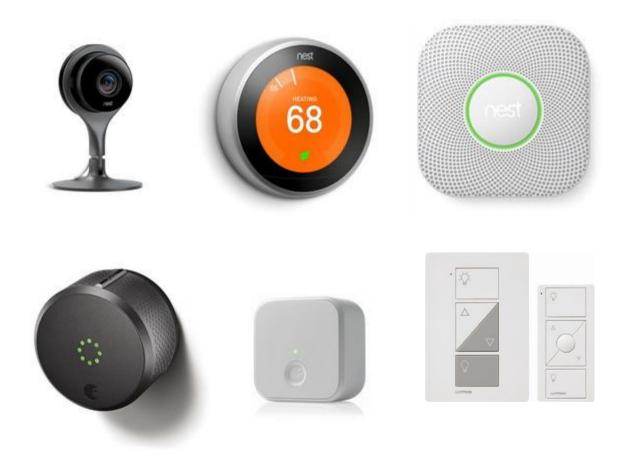

# SMART HOME

Several smart home devices have been installed to enhance your quality of life including the Nest thermostat, Nest Protect smart carbon monoxide and smoke detector, August smart lock, Lutron plug-in dimmer.

### Smart Home Appliances

| Conveys | Manufacturer | Device                 |
|---------|--------------|------------------------|
| Yes     | nest.com     | Nest Thermostat        |
| Yes     | nest.com     | Nest Protect           |
| Yes     | august.com   | August Lock            |
| Yes     |              | August Connect         |
| Yes     | nest.com     | Nest Camera            |
| Yes     | lutron.com   | Lutron Caseta Lighting |
|         |              |                        |