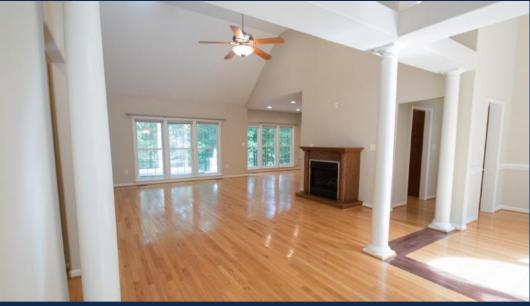

As you enter the home, you'll be greeted with the spacious great room which includes a fireplace.

You'll find the dining room to the right boasting a beautiful picture window.

You can enjoy the seasons with these views from these spacious, light-filled rooms.