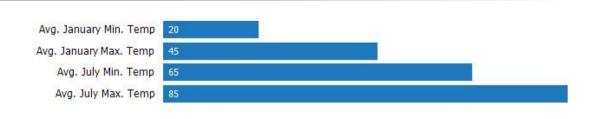

### Average Monthly Temperature

This chart shows average temperatures in the area you searched.

Data Source: NOAA

Update Frequency: Annually

Fredericksburg