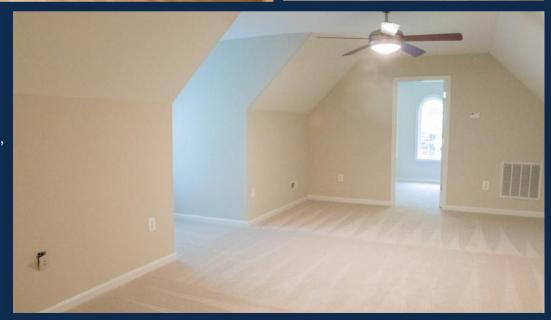

You'll find the main level master bedroom with a bay window, spacious master bath, and walk-in closet.

The bonus room features a full bath, walk-in closet plus a sitting room or office area.

The main level also includes two other bedrooms that can also be used as an office plus a jack & jill bath.