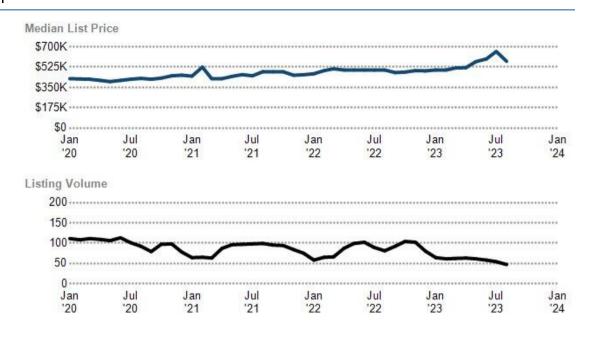

### Median Listing Price vs. Listing Volume

This chart compares the listings and public records sales price trend and sales volume for homes in an area.

Data Source: Public Record and Listing data

Update Frequency: Monthly

Median List Price
Listing Volume