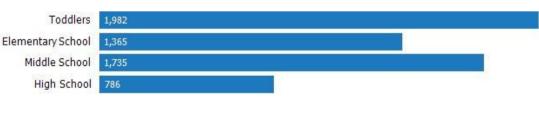

### Population of Children by Age Group

This chart shows the distribution of the population of children by age range — from birth to 17 — in the area of your search.

Data Source: U.S. Census Update Frequency: Annually