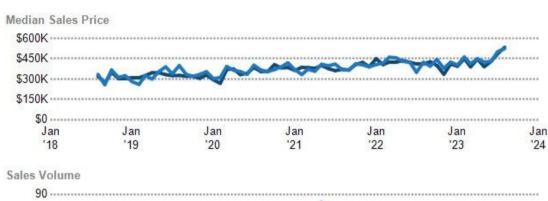

### Median Sales Price vs. Sales Volume

This chart compares the listings and public records sales price trend and sales volume for homes in an area.

Data Source: Public Record and Listing data

Update Frequency: Monthly

Median Sales Price

Listings
Sales Volume

Public Records
Sales Volume
Listings