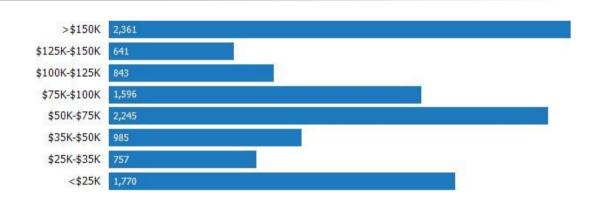

### Household Income Brackets

This chart shows annual household income levels within an area.

Data Source: U.S. Census Update Frequency: Annually

Fredericksburg