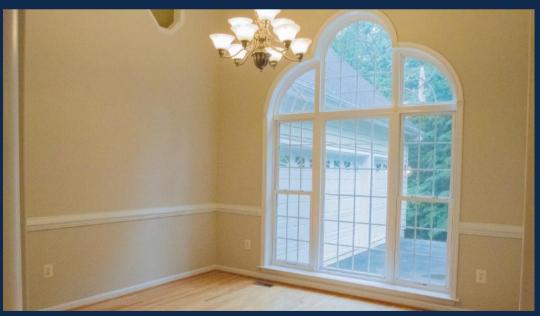

As you enter the home, you'll be greeted with the spacious great room which includes a fireplace.

You'll find the dining room to the right boasting a beautiful picture window.

You can enjoy the seasons with these views from these spacious, light-filled rooms.