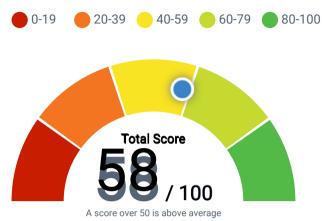

### AARP Livability™ Index for 22401

This chart rates the overall livability of a selected ZIP code on a scale from 0 to 100. AARP Livability™ is a trademark of AARP Inc.

Data Source: AARP

Update Frequency: Annual