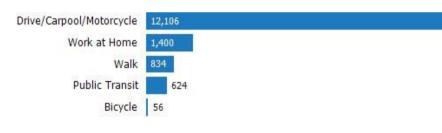

### How People Get to Work

This chart shows the types of transportation that residents of the area you searched use for their commute.

Data Source: U.S. Census Update Frequency: Annually

Fredericksburg