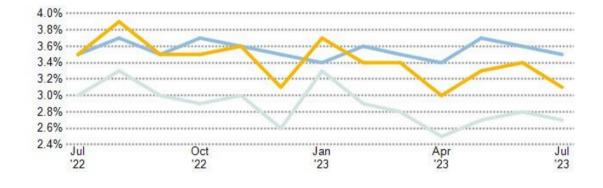

## Neighborhood: Economic Stats and Charts

|                         |          | U        |              |
|-------------------------|----------|----------|--------------|
| Income Per Capita       | \$40,619 | \$43,267 | \$37,63      |
| Median Household Income | \$72,293 | \$80,615 | 8            |
| Unemployment Rate       | 3.1%     | 2.7%     | \$69,02      |
| Unemployment Number     | 475      | 124K     | 1 3.5%       |
| Employment Number       | 14.7K    | 4.53M    | <del>-</del> |
| Labor Force Number      | 15.1K    | 4.66M    | <del>-</del> |
|                         |          |          |              |