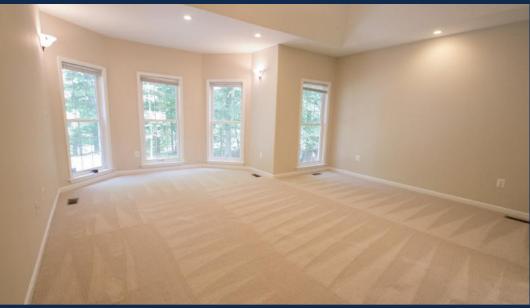

As you enter the home, you'll be greeted with the spacious great room which includes a fireplace.

You'll find the dining room to the right boasting a beautiful picture window.

You can enjoy the seasons with these views from these spacious, light-filled rooms.