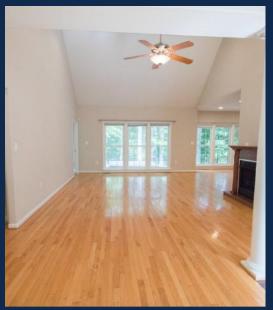

As you enter the home, you'll be greeted with the spacious great room which includes a fireplace.

You'll find the dining room to the right boasting a beautiful picture window.

You can enjoy the seasons with these views from these spacious, light-filled rooms.