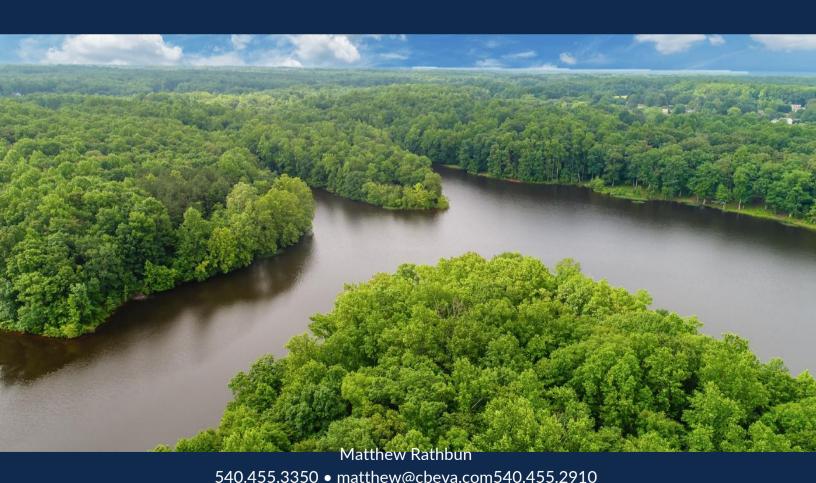

### YOUR VERY OWN SANCTUARY

This beautiful wooded lot is a total of 4.91 acres, with a gradual slope in the backyard that brings you down to the water's edge where you can take in the 600 feet of water frontage where you can launch your canoe, fishing or simply enjoy the incredible view.

The Ni River Reservoir is a 411-acre body of water managed by Spotsylvania County. The county reports that the reservoir boasts outstanding fishing and largemouth bass up to 15 inches, angler success and a variety of other fish.