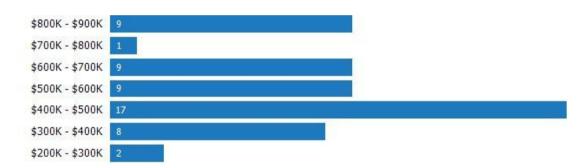

### Price Range of Comps Sold

This chart shows the distribution of homes reported sold in the past three months within different price ranges in the area of your search. The amount shown for the subject property is sold data where available, or the property's estimated value when sales data is unavailable (such as a non-disclosure state) or provided in range format.

Data Source: Public records data Update Frequency: Daily

Sales Count By Price Range