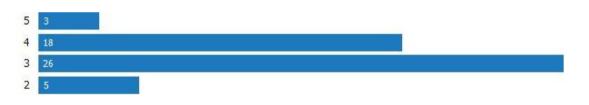

### Presidential Voting Pattern

This chart shows how residents of a county voted in the 2020 presidential election.

Data Source: USElectionAtlas.org Update Frequency: Quadrennially

Virginia

USA

Virginia