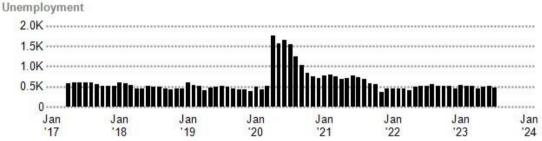

### **Unemployment Rate**

This chart shows the unemployment trend in the area of your search. The unemployment rate is an important driver behind the housing market.

Data Source: Bureau of Labor

Update Frequency: Monthly