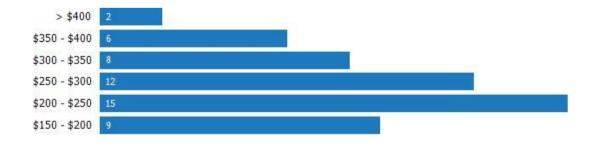

### Price per Square Foot of Comps Sold

This chart shows the distribution of homes reported sold in the past three months at different prices per square foot.

Data Source: Public records data Update Frequency: Daily

Sales Count By Price Per Sq Ft