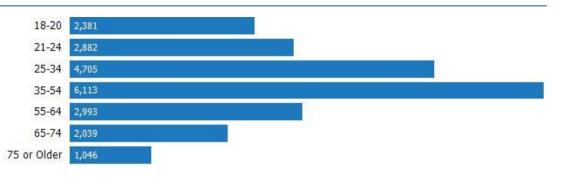

### Population of Adults by Age Group

This chart shows the distribution of the population of adults by age range — from 18 to 75-plus — in the area of your search.

Data Source: U.S. Census Update Frequency: Annually

Fredericksburg