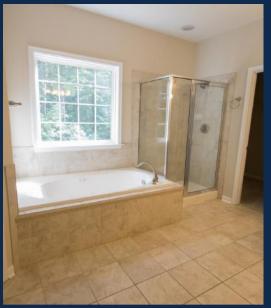

You'll find the main level master bedroom with a bay window, spacious master bath, and walk-in closet.

The bonus room features a full bath, walk-in closet plus a sitting room or office area.

The main level also includes two other bedrooms that can also be used as an office plus a jack & jill bath.