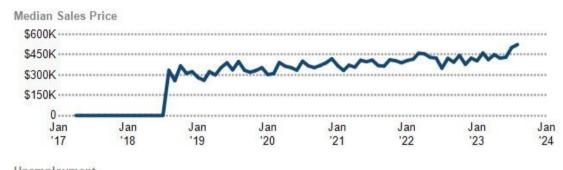

### Median Sales Price vs. Unemployment

This chart shows the relationship between employment and home prices in a metro area. Employment is a good measure of the strength of the local economy. Generally speaking, the better the job market, the more likely home prices are rising.

Data Source: Moody's Analytics: economy.com

Update Frequency: Monthly