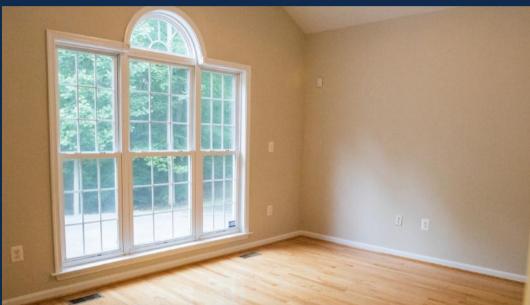

As you enter the home, you'll be greeted with the spacious great room which includes a fireplace.

You'll find the dining room to the right boasting a beautiful picture window.

You can enjoy the seasons with these views from these spacious, light-filled rooms.