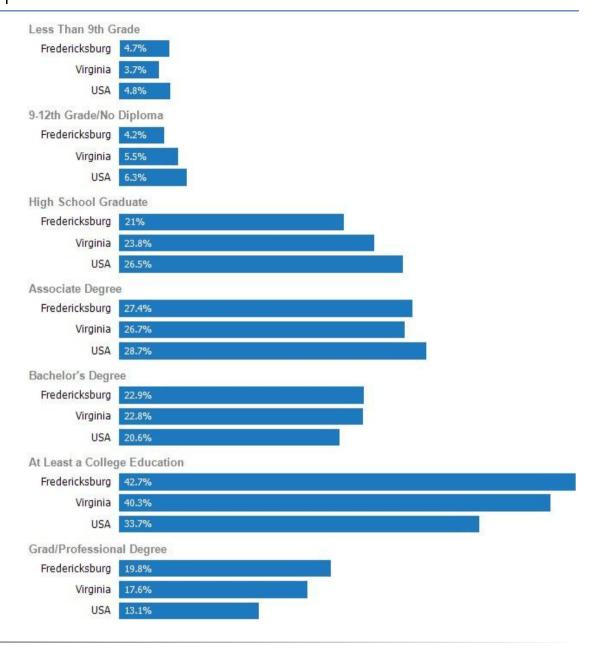

### Education Levels of Population

This chart shows the educational achievement levels of adults in an area, compared with other geographies.

Data Source: U.S. Census American Community Survey via Esri, 2021 Update Frequency: Annually