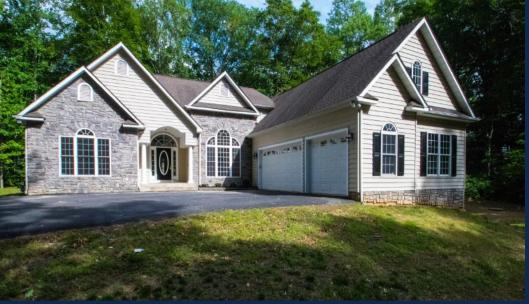

### Welcome Home

\$699,000 5 Bedrooms 4 Full Baths, 2 Half Baths 5,200 sq ft • 4.91 acres Built in 2006

You've always wanted the perfect waterfront home for entertaining and this is it! Enjoy your year round view of 600 ft of water frontage on 4.91 acres located on Ni River Reservoir. Nestled in a wooded private setting in Fredericksburg, VA this home features several Smart Home security devices, two kitchens, an incredible theater room, large bedrooms, spacious baths, beautiful and hardwood floors.

### 10610 Whispering Way

Complete privacy
Tranquil waterfront setting
Spacious deck with hot tub

This home is perfect for entertaining!!!

Matthew Rathbun

540.455.3350 • matthew@cbeva.com540.455.2910

COLDWELL BANKER ELITE • VAHOMEPLACE.COM