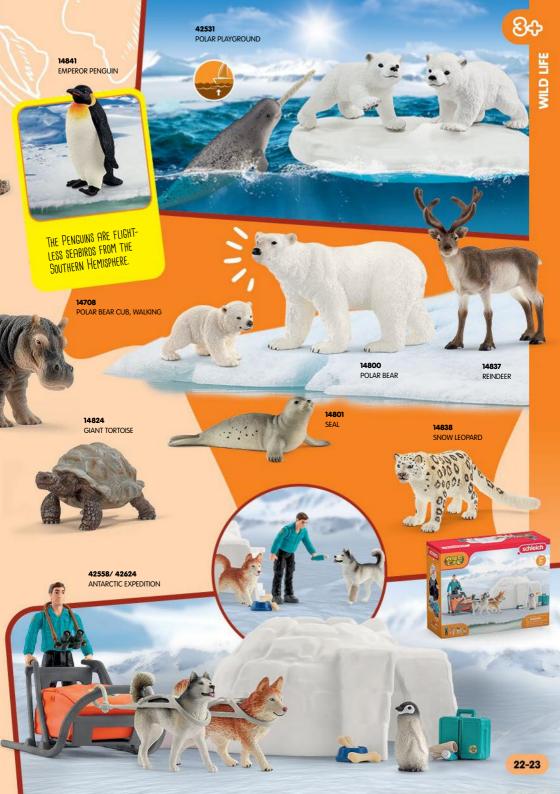

## Wild life around the world!

HYACINTH MACAW

14869 AMERICAN BLACK BEAR

14870 FIRE SALAMANDER

SOUTH AMERICA, JUNGLE

NORTH AMERICA, FORESTS

01/2024

14871 JAPANESE MACAQUE

TROPICAL AREAS OF THE LARGE OCEANS

NEW

HAWSKBILL SEA TURTLE

ARMADILLO

14873 CAPRICORN

Hello adventurers, I saw new animals. can you find out where they come from?

ROCKY REGIONS OF THE HIGH MOUNTAINS

AFRICAN BUFFALO