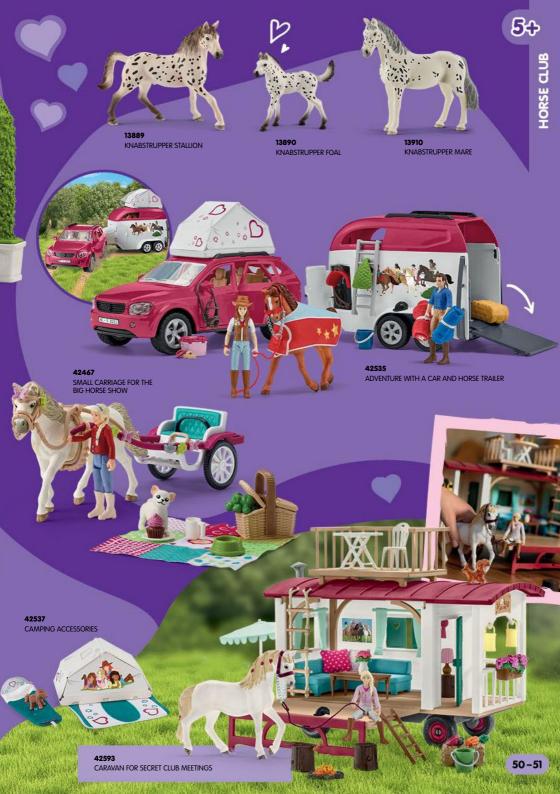

## HORSE GLUB

Hello HORSE CLUB fans! Who are your favorites? Simply mark with an X who is missing from your barn. Perhaps you would like to give them names? Just write them underneath, I've already started.