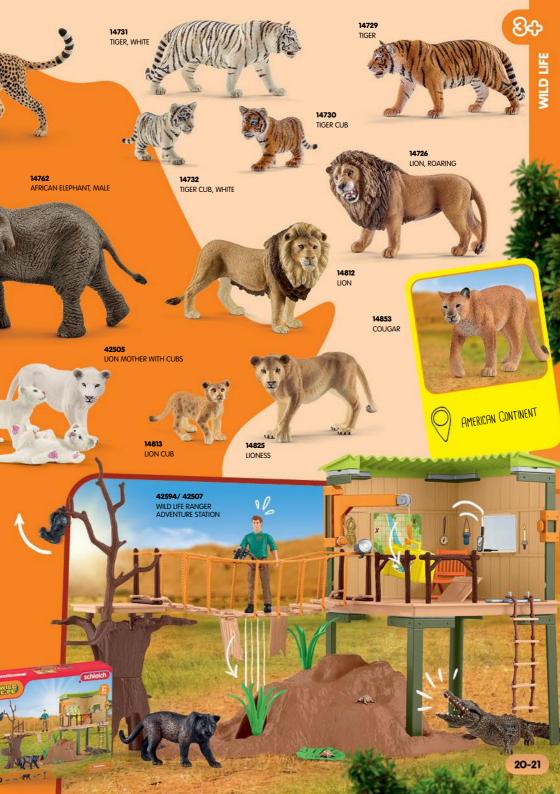

## Wild life around the world!

HYACINTH MACAW

14869 AMERICAN BLACK BEAR

14870 FIRE SALAMANDER

SOUTH AMERICA, JUNGLE

NORTH AMERICA, FORESTS

01/2024

14871 JAPANESE MACAQUE

TROPICAL AREAS OF THE LARGE OCEANS

NEW

HAWSKBILL SEA TURTLE

ARMADILLO

14873 CAPRICORN

Hello adventurers, I saw new animals. can you find out where they come from?

ROCKY REGIONS OF THE HIGH MOUNTAINS

AFRICAN BUFFALO