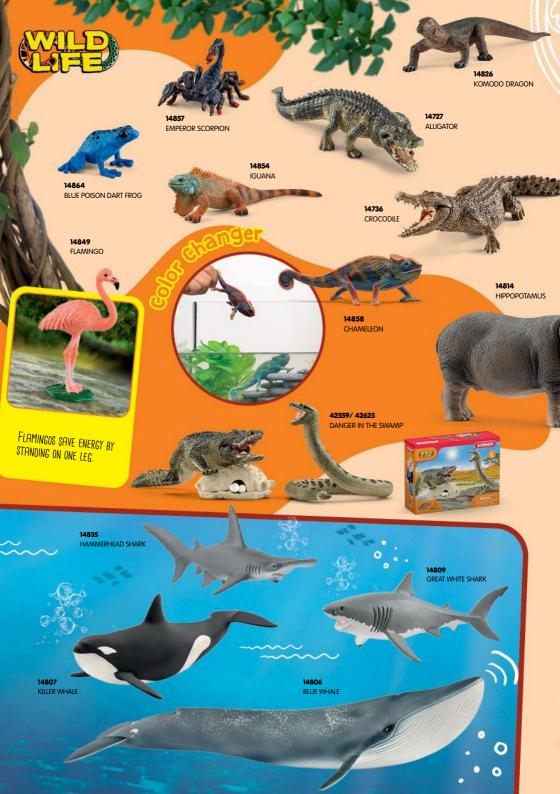

## Wild life around the world!

HYACINTH MACAW

14869 AMERICAN BLACK BEAR

14870 FIRE SALAMANDER

SOUTH AMERICA, JUNGLE

NORTH AMERICA, FORESTS

01/2024

14871 JAPANESE MACAQUE

TROPICAL AREAS OF THE LARGE OCEANS

NEW

HAWSKBILL SEA TURTLE

ARMADILLO

14873 CAPRICORN

Hello adventurers, I saw new animals. can you find out where they come from?

ROCKY REGIONS OF THE HIGH MOUNTAINS

AFRICAN BUFFALO