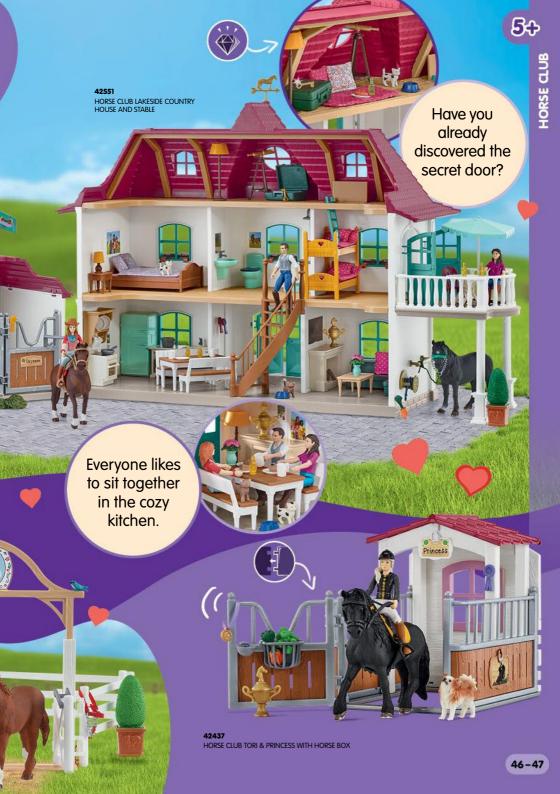

O

14873 CAPRICORN





Hello adventurers, I saw new animals. can you find out where they come from?



ROCKY REGIONS OF THE HIGH MOUNTAINS



AFRICAN BUFFALO











































Comb!



42620 BEAUTY HORSE QUARTER HORSE MARE



Style!

Just look, how fantastic! With the new hair sets, you can design new, creative, cool looks

in no time.



COLORS



One horse, lots of styling options





42649 HAIR BEAUTY HORSES BLACK



HAIR BEAUTY HORSES BLONDE



42651 HAIR BEAUTY HORSES CHOCO



42652 HAIR BEAUTY HORSES GRAY



HAIR BEAUTY HORSES BROWN-GOLD



HAIR BEAUTY HORSES RAINBOW





## The Horse Beauty Salon

makes dreams come true!









Take your playsets with you in a handy case so you can get creative wherever you go!







## NEXT STOP:

## HORSE GLUB



















Hello HORSE CLUB fans! Who are your favorites? Simply mark with an X who is missing from your barn. Perhaps you would like to give them names? Just write them underneath, I've already started.



























1 13909 TRAKEHNER GELDING

7 13944 TRAKEHNER FOAL

3 13888 TRAKEHNER MARE

4 13925 GERMAN RIDING PONY MARE

5 13923 PURA RAZA ESPAÑOLA STALLION

6 13924 PURA RAZA ESPAÑOLA YOUNG HORSE

7 13922 PURA RAZA ESPAÑOLA MARE

**? 13942** ICELAND PONY MARE

9 13926 GERMAN RIDING PONY GELDING

10 13943 ICELAND PONY STALLION

11 13950 HAFLINGER MARE

12 13951 HAFLINGER FOAL





- 13 13979 NORWEGIAN FJORD GELDING 14 13980 NORWEGIAN FJORD MARE
- 15 13983 ARABIAN MARE
- 16 13981 ARAB STALLION 17 13984 ARABIAN FOAL
- 18 13978 MANGALARGA MARCHADOR STALLION
- 19 13945 OLDENBURG