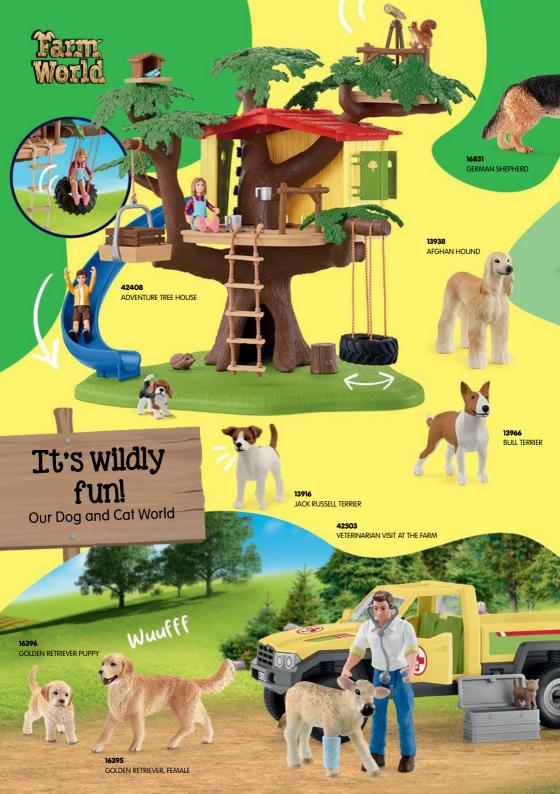

## Vacation at the small animal farm

Play, rest and sleep options for all little animal-loving vactioners

Moving animal swing!

Convertible adventure playground!

What a great day here at the Pet Hotel!
There's so much to discover and play with!