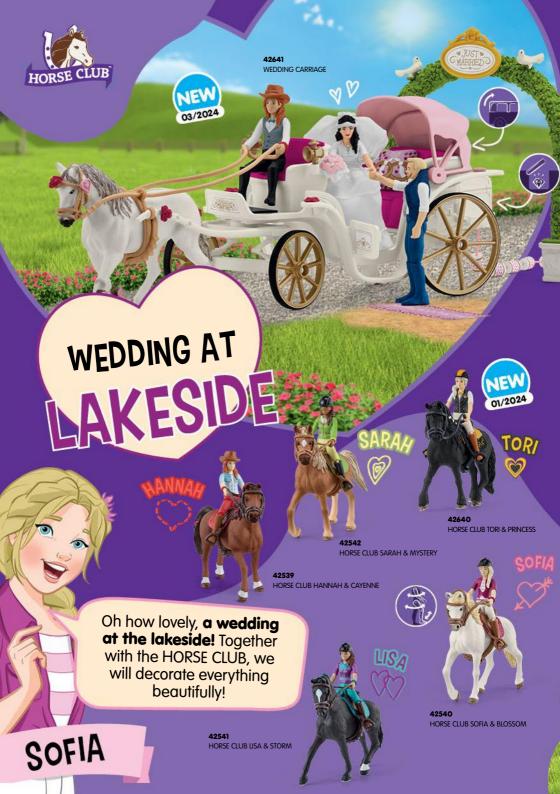

## HORSE GLUB

Hello HORSE CLUB fans! Who are your favorites? Simply mark with an X who is missing from your barn. Perhaps you would like to give them names? Just write them underneath, I've already started.