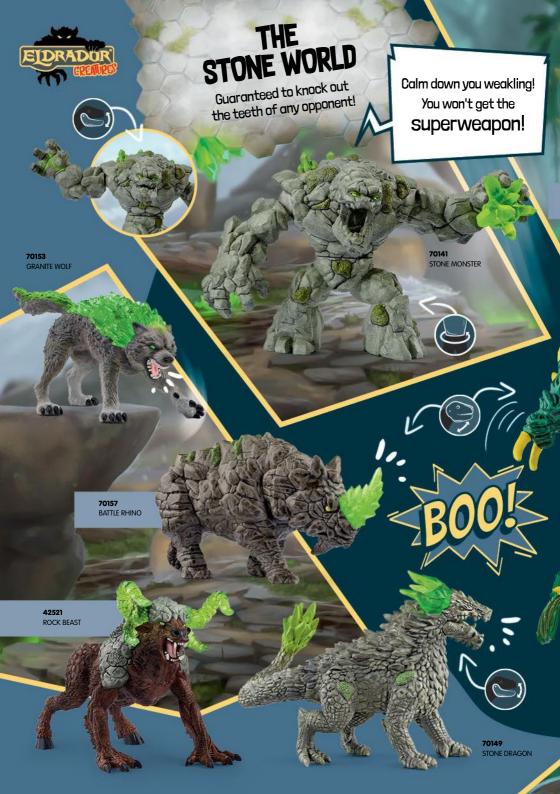

- 13 13979 NORWEGIAN FJORD GELDING 14 13980 NORWEGIAN FJORD MARE
- 15 13983 ARABIAN MARE
- 16 13981 ARAB STALLION 17 13984 ARABIAN FOAL
- 18 13978 MANGALARGA MARCHADOR STALLION
- 19 13945 OLDENBURG MARE
- 20 13947 OLDENBURGER FOAL
- 21 13946 OLDENBURGER STALLION

- 77 13819 LIPIZZANER MARE
- 13927 HANOVERIAN MARE, BLACK
- 13928 HANOVERIAN GELDING, RED DUN
- 13929 HANOVERIAN FOAL, RED DUN
- 13885 PAINT HORSE GELDING
- 13955 SELLE FRANÇAIS MARE

30 13886 PAINT HORSE FOAL

- 13956 SELLE FRANÇAIS STALLION
- 13957 CHEVAL DE SELLE FRANÇAIS FOAL

- 31 13793 ANDALUSIAN MARE
- 32 13821 ANDALUSIAN STALLION
- 33 13822 ANDALUSIAN FOAL
- 13884 PAINT HORSE MARE
- 13949 CRIOLLO DEFINITIVO FOAL
- 13948 CRIOLLO DEFINITIVO MARE
- 13859 HOLSTEINER GELDING
- 13860 HOLSTEINER FOAL











































## **CALLING ALL HORSE** AND **DINOSAUR** FANS!

schleich

where stories begin

HORSEY **GAME IDEAS** 

**Discover great** party ideas for your next birthday!





party decor!











Don't miss out on the latest news: schleich.digital/newsletter