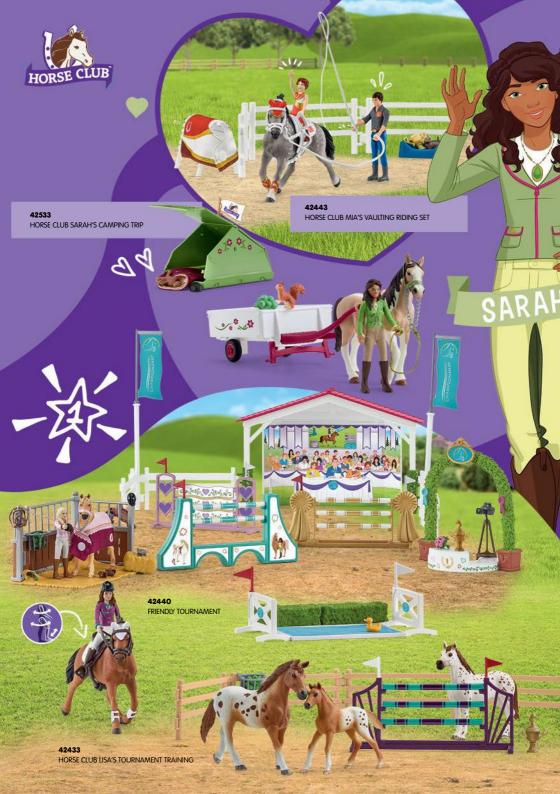

## HORSE GLUB

Hello HORSE CLUB fans! Who are your favorites? Simply mark with an X who is missing from your barn. Perhaps you would like to give them names? Just write them underneath, I've already started.