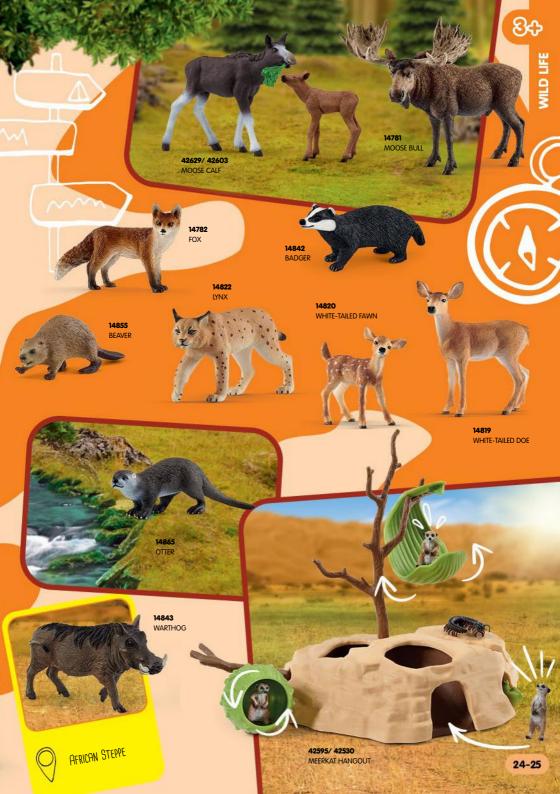

## Wild life around the world!

HYACINTH MACAW

14869 AMERICAN BLACK BEAR

14870 FIRE SALAMANDER

SOUTH AMERICA, JUNGLE

NORTH AMERICA, FORESTS

01/2024

14871 JAPANESE MACAQUE

TROPICAL AREAS OF THE LARGE OCEANS

NEW

HAWSKBILL SEA TURTLE

ARMADILLO

14873 CAPRICORN

Hello adventurers, I saw new animals. can you find out where they come from?

ROCKY REGIONS OF THE HIGH MOUNTAINS

AFRICAN BUFFALO