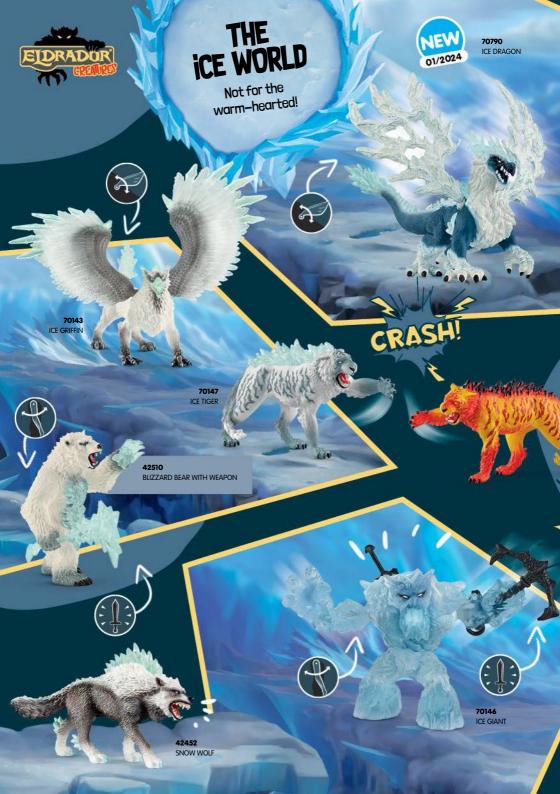

- 13 13979 NORWEGIAN FJORD GELDING 14 13980 NORWEGIAN FJORD MARE
- 15 13983 ARABIAN MARE
- 16 13981 ARAB STALLION 17 13984 ARABIAN FOAL
- 18 13978 MANGALARGA MARCHADOR STALLION
- 19 13945 OLDENBURG MARE
- 20 13947 OLDENBURGER FOAL
- 21 13946 OLDENBURGER STALLION

- 77 13819 LIPIZZANER MARE
- 13927 HANOVERIAN MARE, BLACK
- 13928 HANOVERIAN GELDING, RED DUN
- 13929 HANOVERIAN FOAL, RED DUN
- 13885 PAINT HORSE GELDING
- 13955 SELLE FRANÇAIS MARE

30 13886 PAINT HORSE FOAL

- 13956 SELLE FRANÇAIS STALLION
- 13957 CHEVAL DE SELLE FRANÇAIS FOAL

- 31 13793 ANDALUSIAN MARE
- 32 13821 ANDALUSIAN STALLION
- 33 13822 ANDALUSIAN FOAL
- 13884 PAINT HORSE MARE
- 13949 CRIOLLO DEFINITIVO FOAL
- 13948 CRIOLLO DEFINITIVO MARE
- 13859 HOLSTEINER GELDING
- 13860 HOLSTEINER FOAL











































## **CALLING ALL HORSE** AND **DINOSAUR** FANS!

schleich

where stories begin

HORSEY **GAME IDEAS** 

**Discover great** party ideas for your next birthday!





party decor!











Don't miss out on the latest news: schleich.digital/newsletter