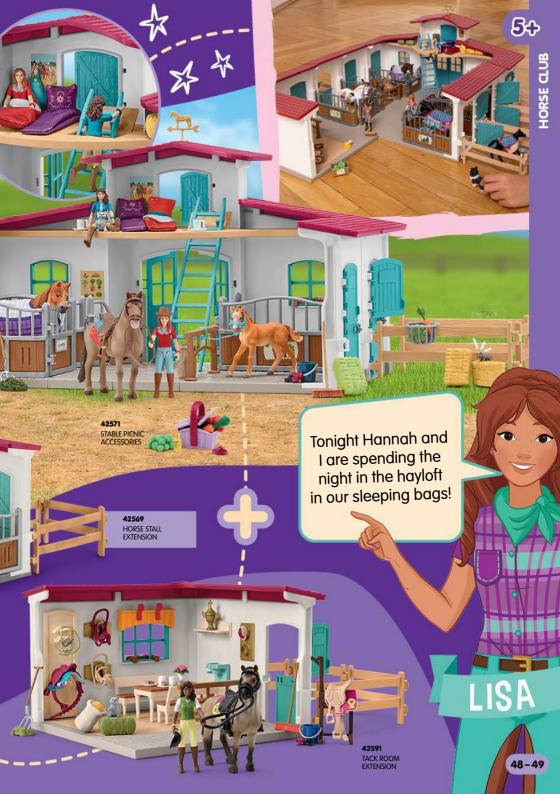

## HORSE GLUB

Hello HORSE CLUB fans! Who are your favorites? Simply mark with an X who is missing from your barn. Perhaps you would like to give them names? Just write them underneath, I've already started.