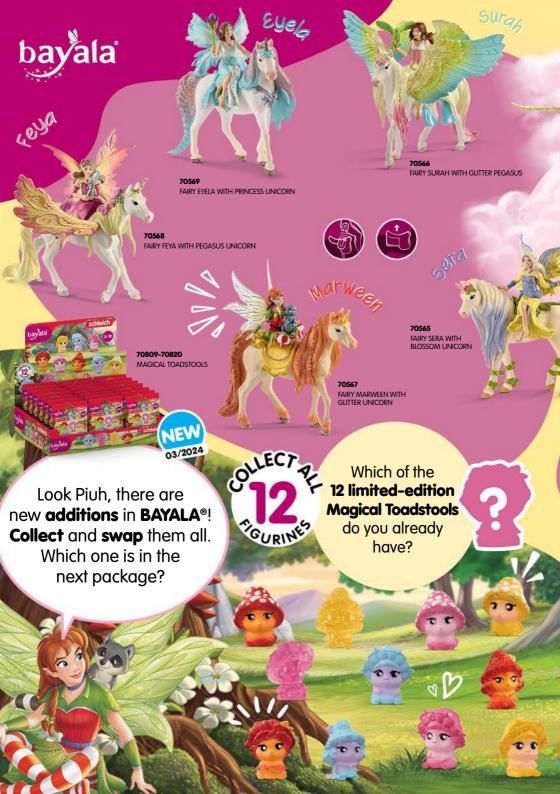

R FOAL





- 13 13979 NORWEGIAN FJORD GELDING 14 13980 NORWEGIAN FJORD MARE
- 15 13983 ARABIAN MARE
- 16 13981 ARAB STALLION 17 13984 ARABIAN FOAL
- 18 13978 MANGALARGA MARCHADOR STALLION
- 19 13945 OLDENBURG MARE
- 20 13947 OLDENBURGER FOAL
- 21 13946 OLDENBURGER STALLION

- 77 13819 LIPIZZANER MARE
- 13927 HANOVERIAN MARE, BLACK
- 13928 HANOVERIAN GELDING, RED DUN
- 13929 HANOVERIAN FOAL, RED DUN
- 13885 PAINT HORSE GELDING
- 13955 SELLE FRANÇAIS MARE

30 13886 PAINT HORSE FOAL

- 13956 SELLE FRANÇAIS STALLION
- 13957 CHEVAL DE SELLE FRANÇAIS FOAL

- 31 13793 ANDALUSIAN MARE
- 32 13821 ANDALUSIAN STALLION
- 33 13822 ANDALUSIAN FOAL
- 13884 PAINT HORSE MARE
- 13949 CRIOLLO DEFINITIVO FOAL
- 13948 CRIOLLO DEFINITIVO MARE
- 13859 HOLSTEINER GELDING
- 13860 HOLSTEINER FOAL











































## **CALLING ALL HORSE** AND **DINOSAUR** FANS!

schleich

where stories begin

HORSEY **GAME IDEAS** 

**Discover great** party ideas for your next birthday!





party decor!











Don't miss out on the latest news: schleich.digital/newsletter