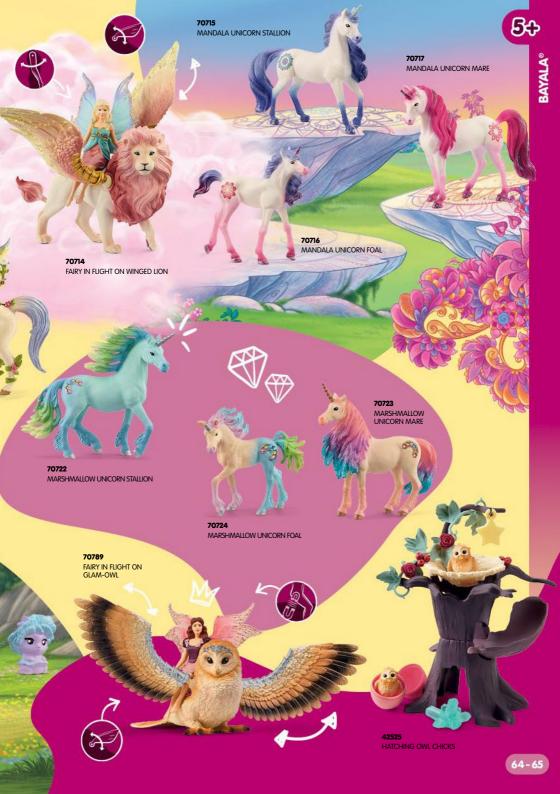

FOAL





- 13 13979 NORWEGIAN FJORD GELDING 14 13980 NORWEGIAN FJORD MARE
- 15 13983 ARABIAN MARE
- 16 13981 ARAB STALLION 17 13984 ARABIAN FOAL
- 18 13978 MANGALARGA MARCHADOR STALLION
- 19 13945 OLDENBURG MARE
- 20 13947 OLDENBURGER FOAL
- 21 13946 OLDENBURGER STALLION

- 77 13819 LIPIZZANER MARE
- 13927 HANOVERIAN MARE, BLACK
- 13928 HANOVERIAN GELDING, RED DUN
- 13929 HANOVERIAN FOAL, RED DUN
- 13885 PAINT HORSE GELDING
- 13955 SELLE FRANÇAIS MARE

30 13886 PAINT HORSE FOAL

- 13956 SELLE FRANÇAIS STALLION
- 13957 CHEVAL DE SELLE FRANÇAIS FOAL

- 31 13793 ANDALUSIAN MARE
- 32 13821 ANDALUSIAN STALLION
- 33 13822 ANDALUSIAN FOAL
- 13884 PAINT HORSE MARE
- 13949 CRIOLLO DEFINITIVO FOAL
- 13948 CRIOLLO DEFINITIVO MARE
- 13859 HOLSTEINER GELDING
- 13860 HOLSTEINER FOAL











































## **CALLING ALL HORSE** AND **DINOSAUR** FANS!

schleich

where stories begin

HORSEY **GAME IDEAS** 

**Discover great** party ideas for your next birthday!





party decor!











Don't miss out on the latest news: schleich.digital/newsletter