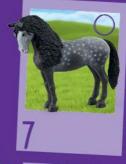

- 77 13819 LIPIZZANER MARE
- 13927 HANOVERIAN MARE, BLACK
- 13928 HANOVERIAN GELDING, RED DUN
- 13929 HANOVERIAN FOAL, RED DUN
- 13885 PAINT HORSE GELDING
- 13955 SELLE FRANÇAIS MARE

30 13886 PAINT HORSE FOAL