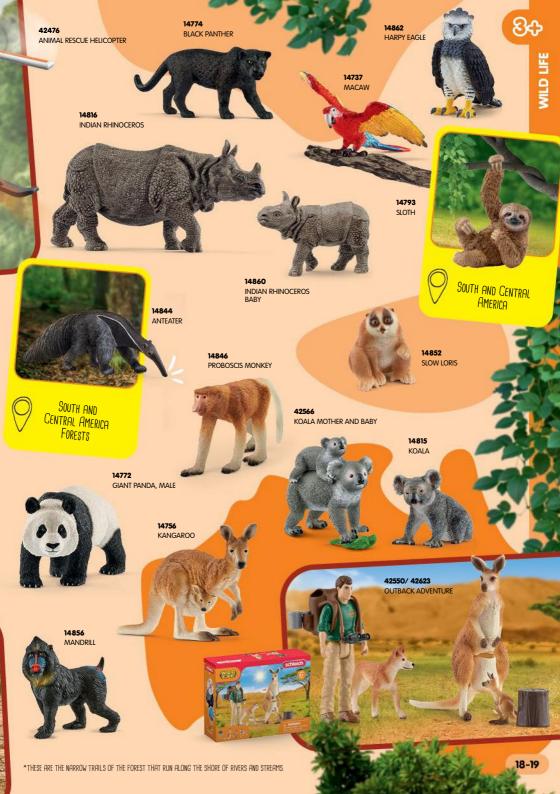

## Wild life around the world!

HYACINTH MACAW

14869 AMERICAN BLACK BEAR

14870 FIRE SALAMANDER

SOUTH AMERICA, JUNGLE

NORTH AMERICA, FORESTS

01/2024

14871 JAPANESE MACAQUE

TROPICAL AREAS OF THE LARGE OCEANS

NEW

HAWSKBILL SEA TURTLE

ARMADILLO

14873 CAPRICORN

Hello adventurers, I saw new animals. can you find out where they come from?

ROCKY REGIONS OF THE HIGH MOUNTAINS

AFRICAN BUFFALO