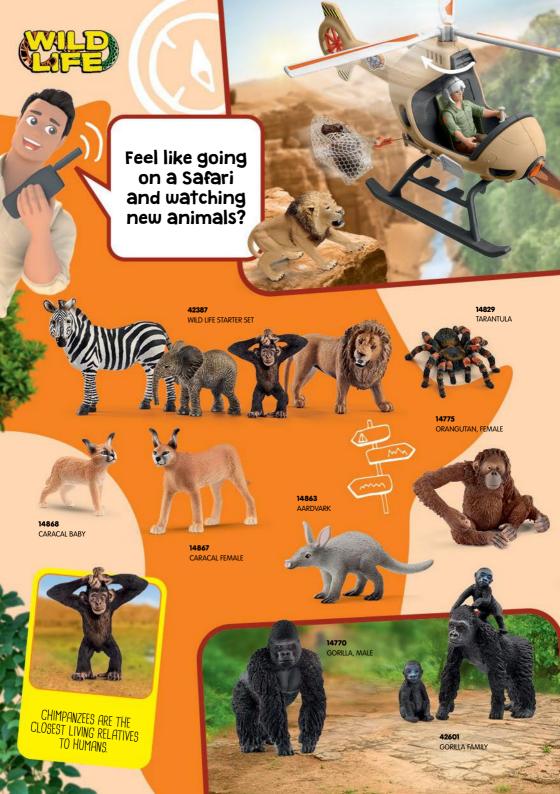

## Wild life around the world!

HYACINTH MACAW

14869 AMERICAN BLACK BEAR

14870 FIRE SALAMANDER

SOUTH AMERICA, JUNGLE

NORTH AMERICA, FORESTS

01/2024

14871 JAPANESE MACAQUE

TROPICAL AREAS OF THE LARGE OCEANS

NEW

HAWSKBILL SEA TURTLE

ARMADILLO

14873 CAPRICORN

Hello adventurers, I saw new animals. can you find out where they come from?

ROCKY REGIONS OF THE HIGH MOUNTAINS

AFRICAN BUFFALO