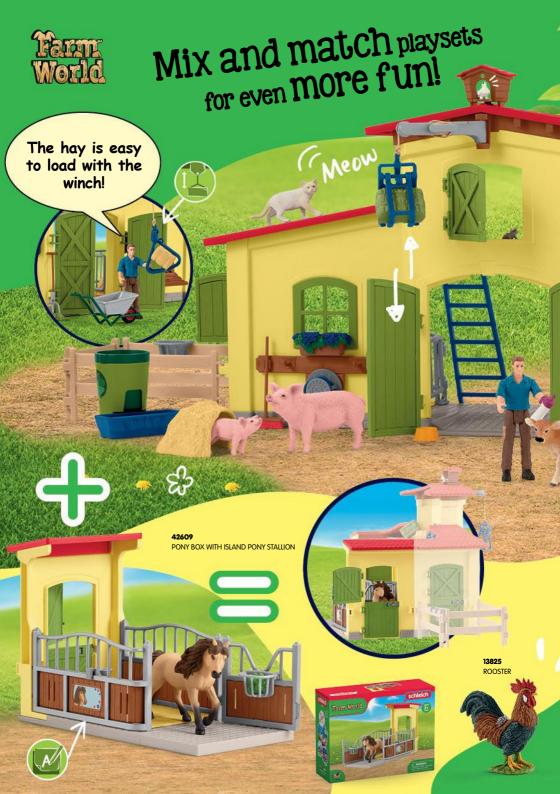

## Vacation at the small animal farm

Play, rest and sleep options for all little animal-loving vactioners

Moving animal swing!

Convertible adventure playground!

What a great day here at the Pet Hotel!
There's so much to discover and play with!