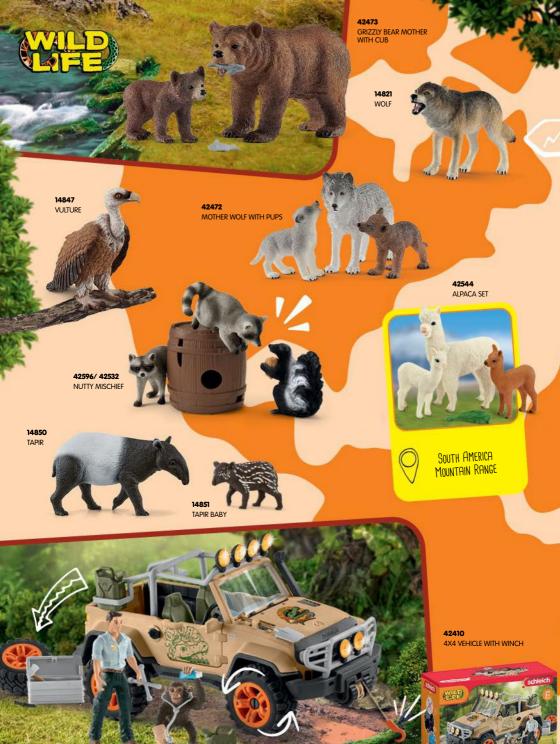

## Wild life around the world!

HYACINTH MACAW

14869 AMERICAN BLACK BEAR

14870 FIRE SALAMANDER

SOUTH AMERICA, JUNGLE

NORTH AMERICA, FORESTS

01/2024

14871 JAPANESE MACAQUE

TROPICAL AREAS OF THE LARGE OCEANS

NEW

HAWSKBILL SEA TURTLE

ARMADILLO

14873 CAPRICORN

Hello adventurers, I saw new animals. can you find out where they come from?

ROCKY REGIONS OF THE HIGH MOUNTAINS

AFRICAN BUFFALO