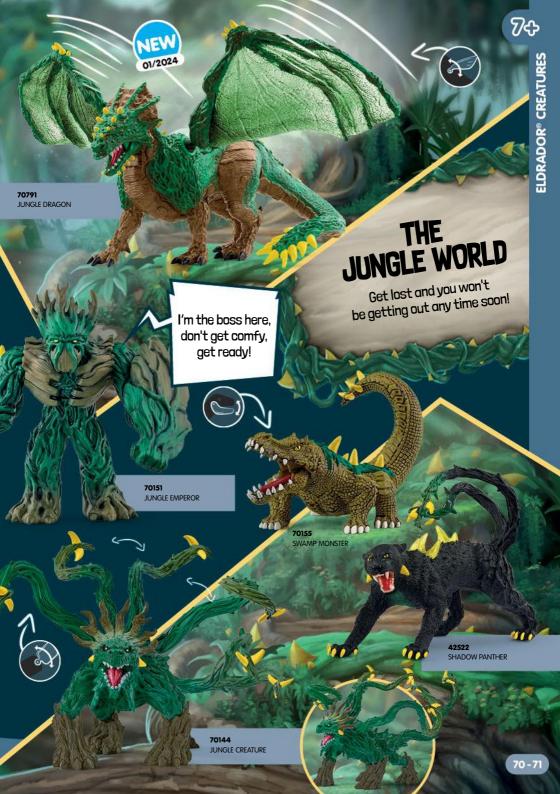

13 13979 NORWEGIAN FJORD GELDING 14 13980 NORWEGIAN FJORD MARE
- 15 13983 ARABIAN MARE
- 16 13981 ARAB STALLION 17 13984 ARABIAN FOAL
- 18 13978 MANGALARGA MARCHADOR STALLION
- 19 13945 OLDENBURG MARE
- 20 13947 OLDENBURGER FOAL
- 21 13946 OLDENBURGER STALLION

- 77 13819 LIPIZZANER MARE
- 13927 HANOVERIAN MARE, BLACK
- 13928 HANOVERIAN GELDING, RED DUN
- 13929 HANOVERIAN FOAL, RED DUN
- 13885 PAINT HORSE GELDING
- 13955 SELLE FRANÇAIS MARE

30 13886 PAINT HORSE FOAL

- 13956 SELLE FRANÇAIS STALLION
- 13957 CHEVAL DE SELLE FRANÇAIS FOAL

- 31 13793 ANDALUSIAN MARE
- 32 13821 ANDALUSIAN STALLION
- 33 13822 ANDALUSIAN FOAL
- 13884 PAINT HORSE MARE
- 13949 CRIOLLO DEFINITIVO FOAL
- 13948 CRIOLLO DEFINITIVO MARE
- 13859 HOLSTEINER GELDING
- 13860 HOLSTEINER FOAL











































## **CALLING ALL HORSE** AND **DINOSAUR** FANS!

schleich

where stories begin

HORSEY **GAME IDEAS** 

**Discover great** party ideas for your next birthday!





party decor!











Don't miss out on the latest news: schleich.digital/newsletter