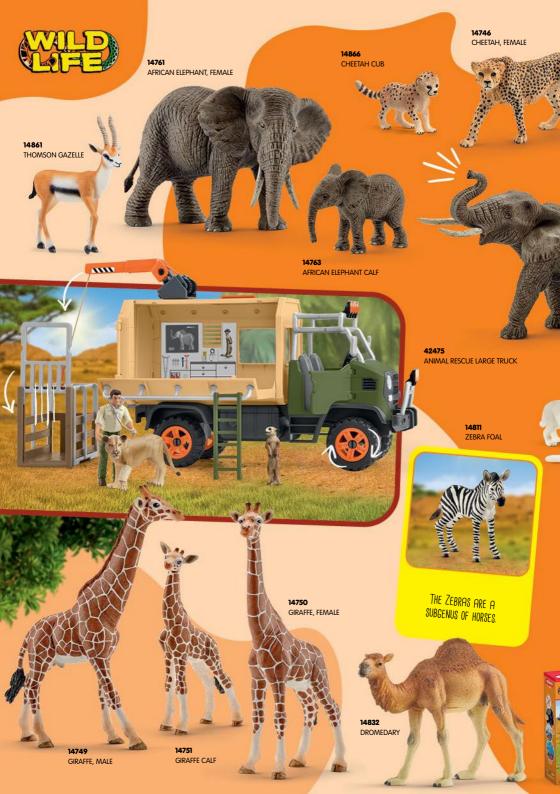

## Wild life around the world!

HYACINTH MACAW

14869 AMERICAN BLACK BEAR

14870 FIRE SALAMANDER

SOUTH AMERICA, JUNGLE

NORTH AMERICA, FORESTS

01/2024

14871 JAPANESE MACAQUE

TROPICAL AREAS OF THE LARGE OCEANS

NEW

HAWSKBILL SEA TURTLE

ARMADILLO

14873 CAPRICORN

Hello adventurers, I saw new animals. can you find out where they come from?

ROCKY REGIONS OF THE HIGH MOUNTAINS

AFRICAN BUFFALO