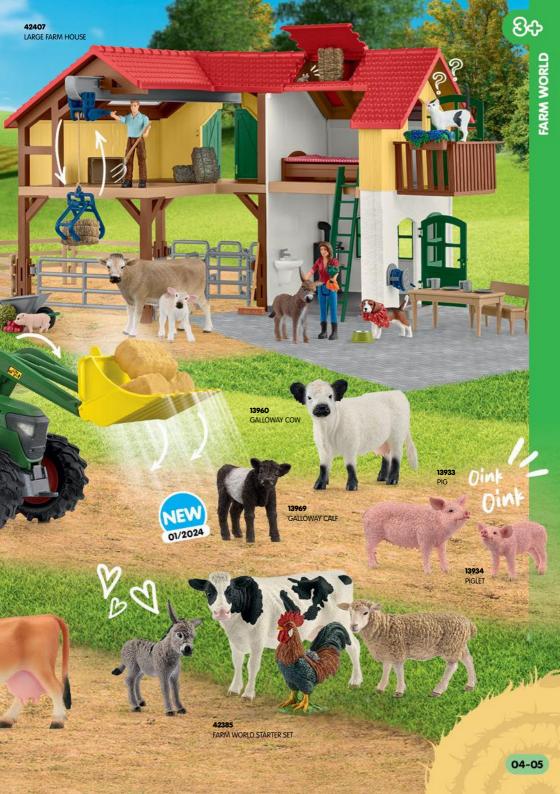

## Vacation at the small animal farm

Play, rest and sleep options for all little animal-loving vactioners

Moving animal swing!

Convertible adventure playground!

What a great day here at the Pet Hotel!
There's so much to discover and play with!