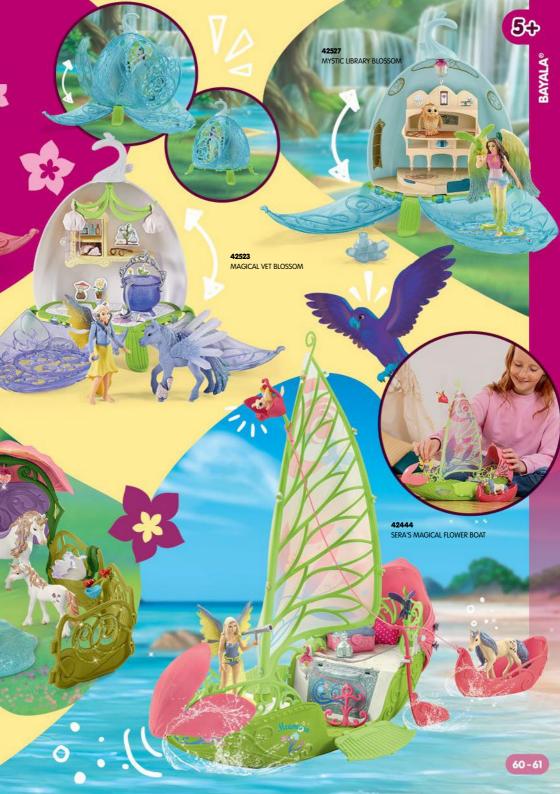

FLINGER FOAL





- 13 13979 NORWEGIAN FJORD GELDING 14 13980 NORWEGIAN FJORD MARE
- 15 13983 ARABIAN MARE
- 16 13981 ARAB STALLION 17 13984 ARABIAN FOAL
- 18 13978 MANGALARGA MARCHADOR STALLION
- 19 13945 OLDENBURG MARE
- 20 13947 OLDENBURGER FOAL
- 21 13946 OLDENBURGER STALLION

- 77 13819 LIPIZZANER MARE
- 13927 HANOVERIAN MARE, BLACK
- 13928 HANOVERIAN GELDING, RED DUN
- 13929 HANOVERIAN FOAL, RED DUN
- 13885 PAINT HORSE GELDING
- 13955 SELLE FRANÇAIS MARE

30 13886 PAINT HORSE FOAL

- 13956 SELLE FRANÇAIS STALLION
- 13957 CHEVAL DE SELLE FRANÇAIS FOAL

- 31 13793 ANDALUSIAN MARE
- 32 13821 ANDALUSIAN STALLION
- 33 13822 ANDALUSIAN FOAL
- 13884 PAINT HORSE MARE
- 13949 CRIOLLO DEFINITIVO FOAL
- 13948 CRIOLLO DEFINITIVO MARE
- 13859 HOLSTEINER GELDING
- 13860 HOLSTEINER FOAL











































## **CALLING ALL HORSE** AND **DINOSAUR** FANS!

schleich

where stories begin

HORSEY **GAME IDEAS** 

**Discover great** party ideas for your next birthday!





party decor!











Don't miss out on the latest news: schleich.digital/newsletter