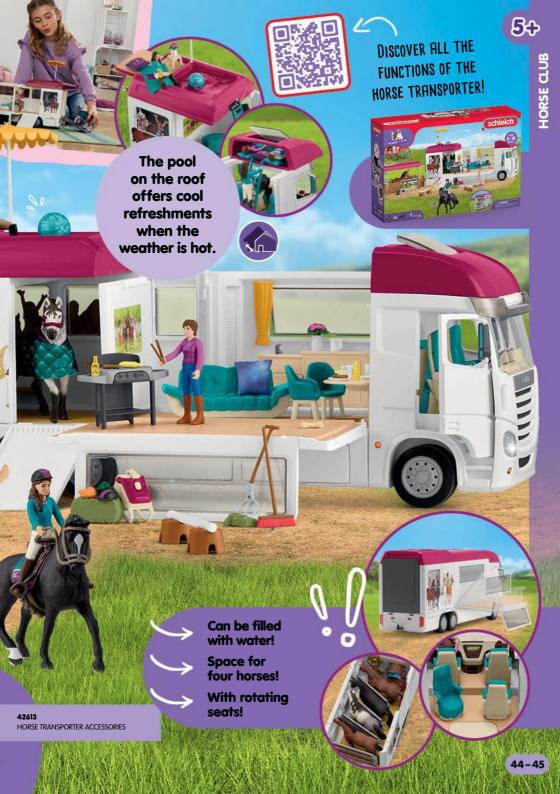

DILLO

14873 CAPRICORN





Hello adventurers, I saw new animals. can you find out where they come from?



ROCKY REGIONS OF THE HIGH MOUNTAINS



AFRICAN BUFFALO











































Comb!



42620 BEAUTY HORSE QUARTER HORSE MARE



Style!

Just look, how fantastic! With the new hair sets, you can design new, creative, cool looks

in no time.



COLORS



One horse, lots of styling options





42649 HAIR BEAUTY HORSES BLACK



HAIR BEAUTY HORSES BLONDE



42651 HAIR BEAUTY HORSES CHOCO



42652 HAIR BEAUTY HORSES GRAY



HAIR BEAUTY HORSES BROWN-GOLD



HAIR BEAUTY HORSES RAINBOW





## The Horse Beauty Salon

makes dreams come true!









Take your playsets with you in a handy case so you can get creative wherever you go!







## NEXT STOP:

## HORSE GLUB



















Hello HORSE CLUB fans! Who are your favorites? Simply mark with an X who is missing from your barn. Perhaps you would like to give them names? Just write them underneath, I've already started.



























1 13909 TRAKEHNER GELDING

7 13944 TRAKEHNER FOAL

3 13888 TRAKEHNER MARE

4 13925 GERMAN RIDING PONY MARE

5 13923 PURA RAZA ESPAÑOLA STALLION

6 13924 PURA RAZA ESPAÑOLA YOUNG HORSE

7 13922 PURA RAZA ESPAÑOLA MARE

**? 13942** ICELAND PONY MARE

9 13926 GERMAN RIDING PONY GELDING

10 13943 ICELAND PONY STALLION

11 13950 HAFLINGER MARE

12 13951 HAFLINGER FOAL





- 13 13979 NORWEGIAN FJORD GELDING 14 13980 NORWEGIAN FJORD MARE
- 15 13983 ARABIAN MARE
- 16 13981 ARAB STALLION 17 13984 ARABIAN FOAL
- 18 13978 MANGALARGA MARCHADOR STALLION
- 19 13945 OLDEN