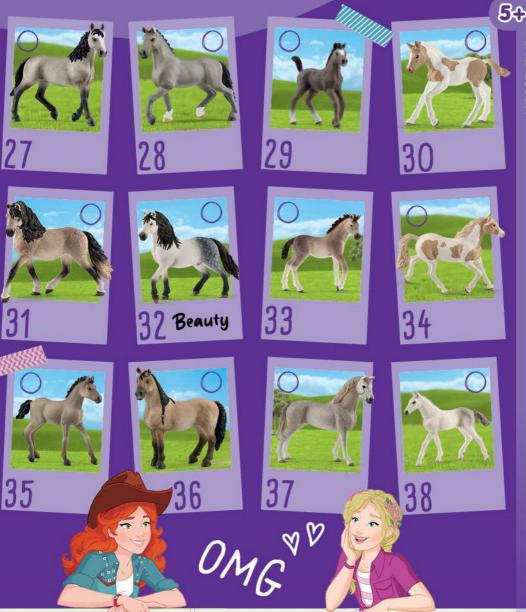

- 77 13819 LIPIZZANER MARE
- 13927 HANOVERIAN MARE, BLACK
- 13928 HANOVERIAN GELDING, RED DUN
- 13929 HANOVERIAN FOAL, RED DUN
- 13885 PAINT HORSE GELDING
- 13955 SELLE FRANÇAIS MARE

30 13886 PAINT HORSE FOAL

- 13956 SELLE FRANÇAIS STALLION
- 13957 CHEVAL DE SELLE FRANÇAIS FOAL

- 31 13793 ANDALUSIAN MARE
- 32 13821 ANDALUSIAN STALLION
- 33 13822 ANDALUSIAN FOAL
- 13884 PAINT HORSE MARE
- 13949 CRIOLLO DEFINITIVO FOAL
- 13948 CRIOLLO DEFINITIVO MARE
- 13859 HOLSTEINER GELDING
- 13860 HOLSTEINER FOAL