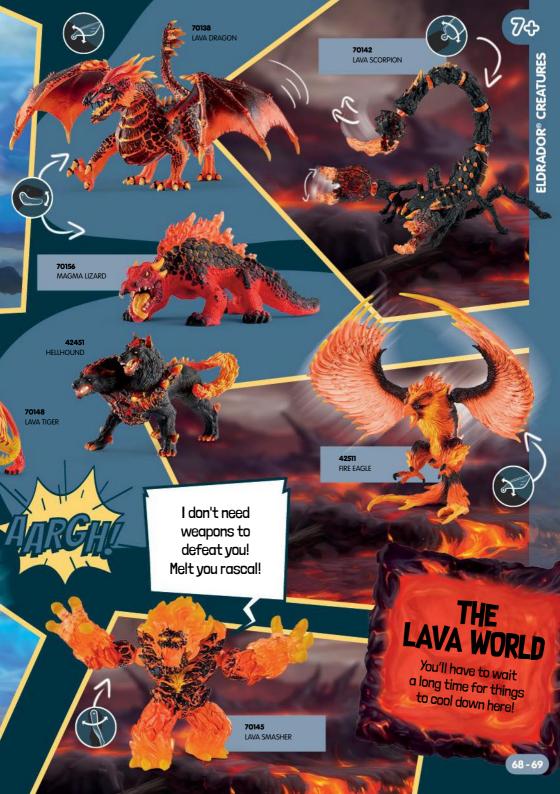

- 13 13979 NORWEGIAN FJORD GELDING 14 13980 NORWEGIAN FJORD MARE
- 15 13983 ARABIAN MARE
- 16 13981 ARAB STALLION 17 13984 ARABIAN FOAL
- 18 13978 MANGALARGA MARCHADOR STALLION
- 19 13945 OLDENBURG MARE
- 20 13947 OLDENBURGER FOAL
- 21 13946 OLDENBURGER STALLION

- 77 13819 LIPIZZANER MARE
- 13927 HANOVERIAN MARE, BLACK
- 13928 HANOVERIAN GELDING, RED DUN
- 13929 HANOVERIAN FOAL, RED DUN
- 13885 PAINT HORSE GELDING
- 13955 SELLE FRANÇAIS MARE

30 13886 PAINT HORSE FOAL

- 13956 SELLE FRANÇAIS STALLION
- 13957 CHEVAL DE SELLE FRANÇAIS FOAL

- 31 13793 ANDALUSIAN MARE
- 32 13821 ANDALUSIAN STALLION
- 33 13822 ANDALUSIAN FOAL
- 13884 PAINT HORSE MARE
- 13949 CRIOLLO DEFINITIVO FOAL
- 13948 CRIOLLO DEFINITIVO MARE
- 13859 HOLSTEINER GELDING
- 13860 HOLSTEINER FOAL











































## **CALLING ALL HORSE** AND **DINOSAUR** FANS!

schleich

where stories begin

HORSEY **GAME IDEAS** 

**Discover great** party ideas for your next birthday!





party decor!











Don't miss out on the latest news: schleich.digital/newsletter