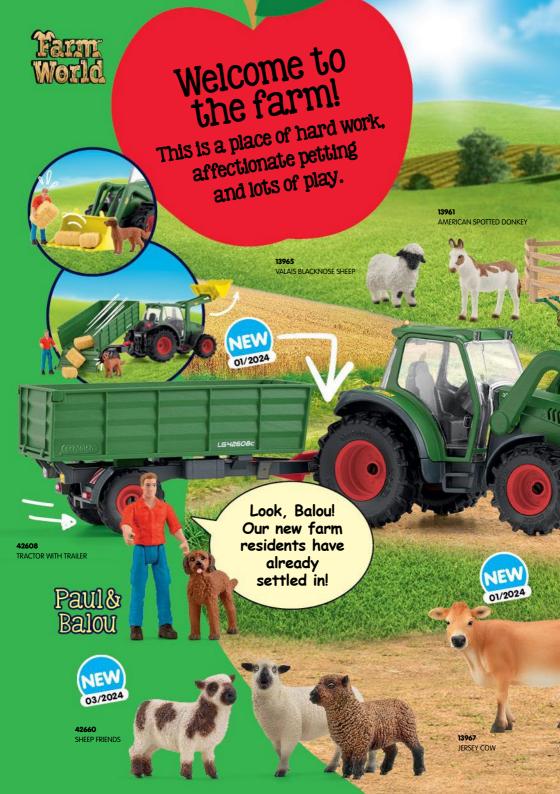

2024

JAN - JUN

## Here are the **schleich**® **worlds** at a glance!

| Ages <b>3 and up</b> | Farm World                      | 04                                                             |
|----------------------|---------------------------------|----------------------------------------------------------------|
| Ages <b>3 and up</b> | SMÜRFS                          | 16                                                             |
| Ages <b>3 and up</b> | WILD<br>LIFE                    | 17                                                             |
| Ages <b>5 and up</b> | Din@saurs                       | 26                                                             |
| Ages <b>4 and up</b> | HORSE CLUB<br>Sofia's iBeauties | 36                                                             |
| Ages <b>5 and up</b> | HORSE CLUB                      | 44                                                             |
| Ages <b>5 and up</b> | bayala                          | 58                                                             |
| Ages <b>7 and up</b> | EIDRADOR                        | 66                                                             |
| Ages <b>6 and up</b> | WIZARDING Hally Polter          | W - My hadf op hier stal<br>his in the had in antique talk 74. |