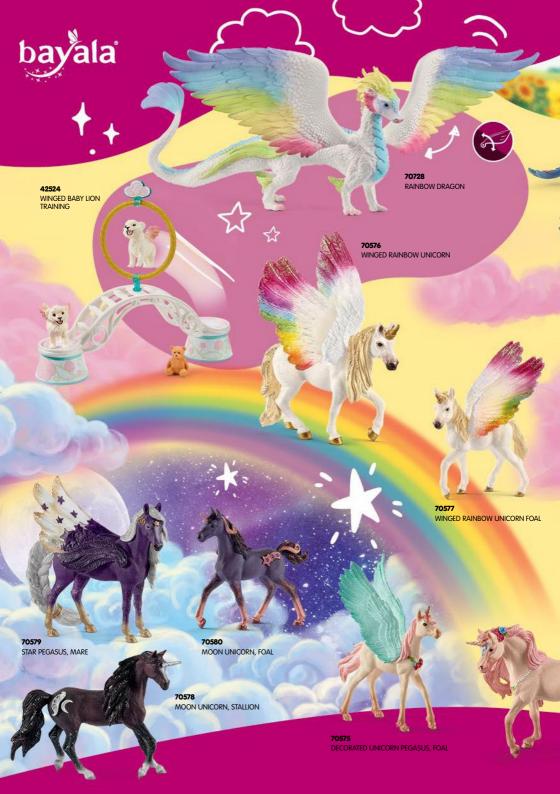

INGER FOAL





- 13 13979 NORWEGIAN FJORD GELDING 14 13980 NORWEGIAN FJORD MARE
- 15 13983 ARABIAN MARE
- 16 13981 ARAB STALLION 17 13984 ARABIAN FOAL
- 18 13978 MANGALARGA MARCHADOR STALLION
- 19 13945 OLDENBURG MARE
- 20 13947 OLDENBURGER FOAL
- 21 13946 OLDENBURGER STALLION

- 77 13819 LIPIZZANER MARE
- 13927 HANOVERIAN MARE, BLACK
- 13928 HANOVERIAN GELDING, RED DUN
- 13929 HANOVERIAN FOAL, RED DUN
- 13885 PAINT HORSE GELDING
- 13955 SELLE FRANÇAIS MARE

30 13886 PAINT HORSE FOAL

- 13956 SELLE FRANÇAIS STALLION
- 13957 CHEVAL DE SELLE FRANÇAIS FOAL

- 31 13793 ANDALUSIAN MARE
- 32 13821 ANDALUSIAN STALLION
- 33 13822 ANDALUSIAN FOAL
- 13884 PAINT HORSE MARE
- 13949 CRIOLLO DEFINITIVO FOAL
- 13948 CRIOLLO DEFINITIVO MARE
- 13859 HOLSTEINER GELDING
- 13860 HOLSTEINER FOAL











































## **CALLING ALL HORSE** AND **DINOSAUR** FANS!

schleich

where stories begin

HORSEY **GAME IDEAS** 

**Discover great** party ideas for your next birthday!





party decor!











Don't miss out on the latest news: schleich.digital/newsletter