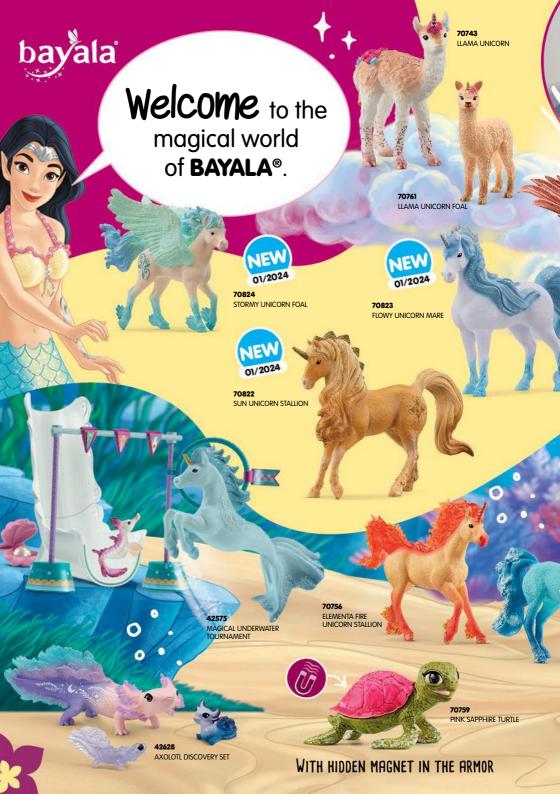

951 HAFLINGER FOAL





- 13 13979 NORWEGIAN FJORD GELDING 14 13980 NORWEGIAN FJORD MARE
- 15 13983 ARABIAN MARE
- 16 13981 ARAB STALLION 17 13984 ARABIAN FOAL
- 18 13978 MANGALARGA MARCHADOR STALLION
- 19 13945 OLDENBURG MARE
- 20 13947 OLDENBURGER FOAL
- 21 13946 OLDENBURGER STALLION

- 77 13819 LIPIZZANER MARE
- 13927 HANOVERIAN MARE, BLACK
- 13928 HANOVERIAN GELDING, RED DUN
- 13929 HANOVERIAN FOAL, RED DUN
- 13885 PAINT HORSE GELDING
- 13955 SELLE FRANÇAIS MARE

30 13886 PAINT HORSE FOAL

- 13956 SELLE FRANÇAIS STALLION
- 13957 CHEVAL DE SELLE FRANÇAIS FOAL

- 31 13793 ANDALUSIAN MARE
- 32 13821 ANDALUSIAN STALLION
- 33 13822 ANDALUSIAN FOAL
- 13884 PAINT HORSE MARE
- 13949 CRIOLLO DEFINITIVO FOAL
- 13948 CRIOLLO DEFINITIVO MARE
- 13859 HOLSTEINER GELDING
- 13860 HOLSTEINER FOAL











































## **CALLING ALL HORSE** AND **DINOSAUR** FANS!

schleich

where stories begin

HORSEY **GAME IDEAS** 

**Discover great** party ideas for your next birthday!





party decor!











Don't miss out on the latest news: schleich.digital/newsletter