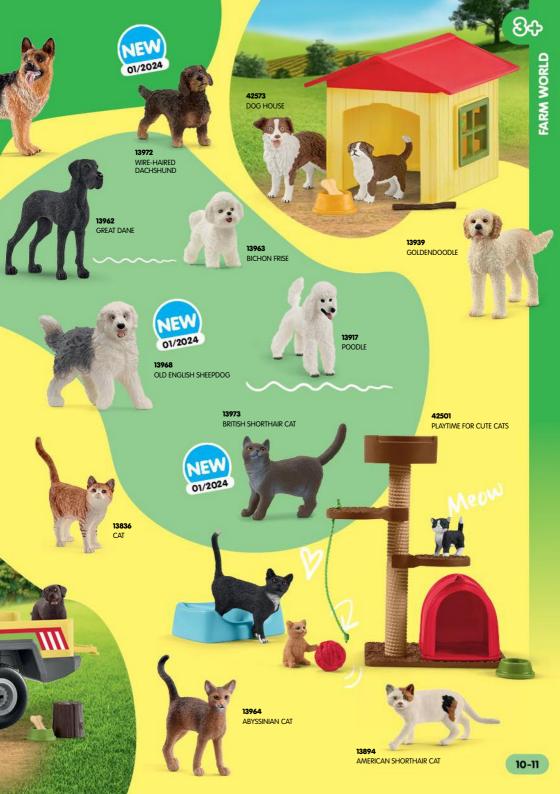

ey

schleich

For almost 90 years, the **durable** schleich® figurines have been an integral part of childhood.

Passed on from generation to generation, they naturally contribute to sustainable play.



But we want to go one step further. For our **children** and the **planet.** That's why we have developed a comprehensive **sustainability strategy**. Among other things, all schleich® play figurines will be **recyclable** and **Cradle to Cradle®** certified by the end of 2027.

What have we achieved so far?

460.000

plastic trays in our advent calendars are replaced by cardboard trays

20%

100%

100%

reduced plastic in our packaging (compared to 2020) certified cardboard for our packaging by the end of 2023 use of green electricity in our German headquarter an warehouse



















## Vacation at the small animal farm

Play, rest and sleep options for all little animal-loving vactioners

Moving animal swing!

Convertible adventure playground!

What a great day here at the Pet Hotel!
There's so much to discover and play with!

















## Wild life around the world!

HYACINTH MACAW



14869 AMERICAN BLACK BEAR



14870 FIRE SALAMANDER



SOUTH AMERICA, JUNGLE





NORTH AMERICA, FORESTS



01/2024

14871 JAPANESE MACAQUE



TROPICAL AREAS OF THE LARGE OCEANS

NEW

HAWSKBILL SEA TURTLE



ARMADILLO

14873 CAPRICORN





Hello adventurers, I saw new animals. can you find out where they come from?



ROCKY REGIONS OF THE HIGH MOUNTAINS



AFRICAN BUFFALO











































Comb!



42620 BEAUTY HORSE QUARTER HORSE MARE



Style!

Just l