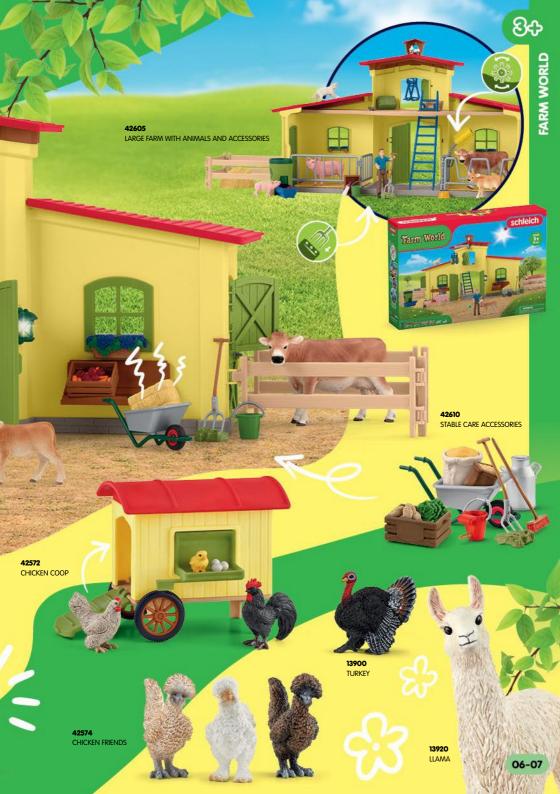

## Vacation at the small animal farm

Play, rest and sleep options for all little animal-loving vactioners

Moving animal swing!

Convertible adventure playground!

What a great day here at the Pet Hotel!
There's so much to discover and play with!