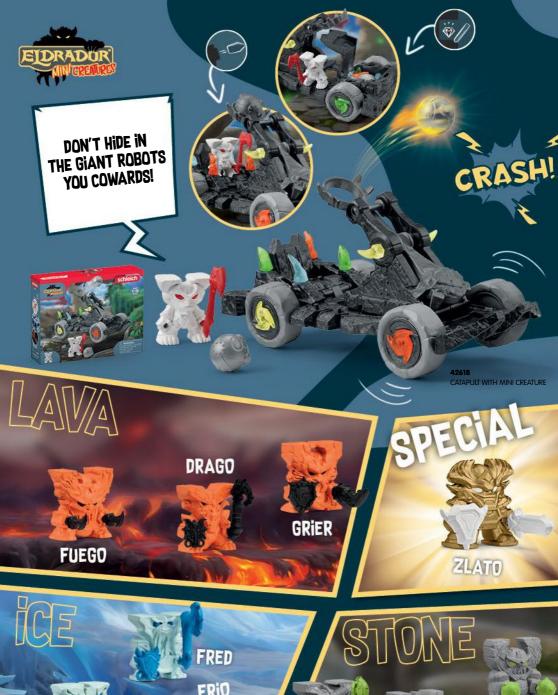

13979 NORWEGIAN FJORD GELDING 14 13980 NORWEGIAN FJORD MARE
- 15 13983 ARABIAN MARE
- 16 13981 ARAB STALLION 17 13984 ARABIAN FOAL
- 18 13978 MANGALARGA MARCHADOR STALLION
- 19 13945 OLDENBURG MARE
- 20 13947 OLDENBURGER FOAL
- 21 13946 OLDENBURGER STALLION

- 77 13819 LIPIZZANER MARE
- 13927 HANOVERIAN MARE, BLACK
- 13928 HANOVERIAN GELDING, RED DUN
- 13929 HANOVERIAN FOAL, RED DUN
- 13885 PAINT HORSE GELDING
- 13955 SELLE FRANÇAIS MARE

30 13886 PAINT HORSE FOAL

- 13956 SELLE FRANÇAIS STALLION
- 13957 CHEVAL DE SELLE FRANÇAIS FOAL

- 31 13793 ANDALUSIAN MARE
- 32 13821 ANDALUSIAN STALLION
- 33 13822 ANDALUSIAN FOAL
- 13884 PAINT HORSE MARE
- 13949 CRIOLLO DEFINITIVO FOAL
- 13948 CRIOLLO DEFINITIVO MARE
- 13859 HOLSTEINER GELDING
- 13860 HOLSTEINER FOAL











































## **CALLING ALL HORSE** AND **DINOSAUR** FANS!

schleich

where stories begin

HORSEY **GAME IDEAS** 

**Discover great** party ideas for your next birthday!





party decor!











Don't miss out on the latest news: schleich.digital/newsletter