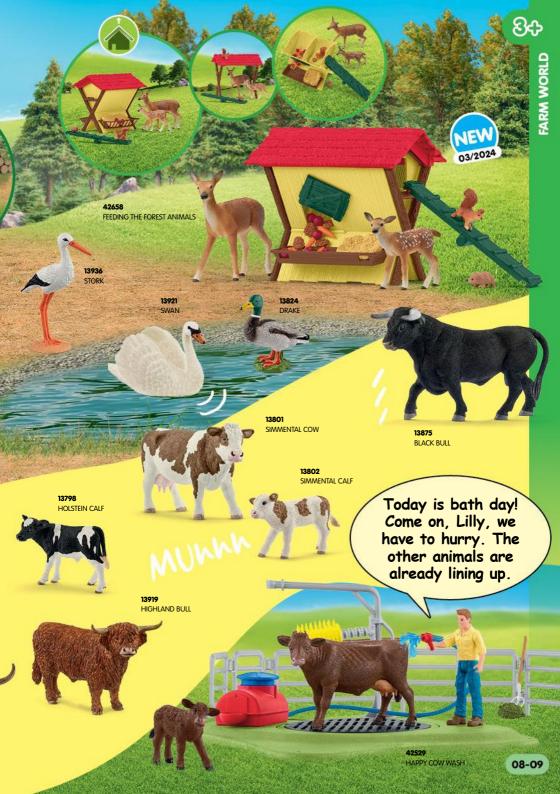

## Vacation at the small animal farm

Play, rest and sleep options for all little animal-loving vactioners

Moving animal swing!

Convertible adventure playground!

What a great day here at the Pet Hotel!
There's so much to discover and play with!