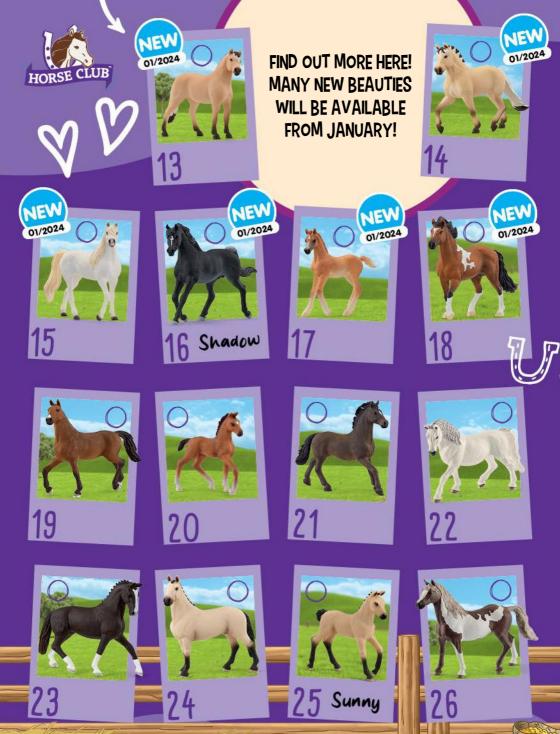

## HORSE GLUB

Hello HORSE CLUB fans! Who are your favorites? Simply mark with an X who is missing from your barn. Perhaps you would like to give them names? Just write them underneath, I've already started.

1 13909 TRAKEHNER GELDING

7 13944 TRAKEHNER FOAL

3 13888 TRAKEHNER MARE

4 13925 GERMAN RIDING PONY MARE

5 13923 PURA RAZA ESPAÑOLA STALLION

6 13924 PURA RAZA ESPAÑOLA YOUNG HORSE

7 13922 PURA RAZA ESPAÑOLA MARE

**? 13942** ICELAND PONY MARE

9 13926 GERMAN RIDING PONY GELDING

10 13943 ICELAND PONY STALLION

11 13950 HAFLINGER MARE

12 13951 HAFLINGER FOAL

- 13 13979 NORWEGIAN FJORD GELDING 14 13980 NORWEGIAN FJORD MARE
- 15 13983 ARABIAN MARE
- 16 13981 ARAB STALLION 17 13984 ARABIAN FOAL
- 18 13978 MANGALARGA MARCHADOR STALLION
- 19 13945 OLDENBURG MARE
- 20 13947 OLDENBURGER FOAL
- 21 13946 OLDENBURGER STALLION