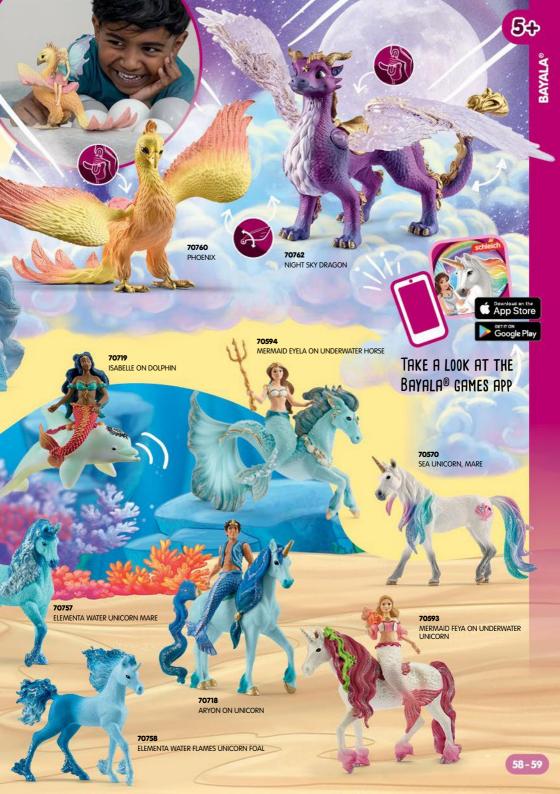

1 HAFLINGER FOAL





- 13 13979 NORWEGIAN FJORD GELDING 14 13980 NORWEGIAN FJORD MARE
- 15 13983 ARABIAN MARE
- 16 13981 ARAB STALLION 17 13984 ARABIAN FOAL
- 18 13978 MANGALARGA MARCHADOR STALLION
- 19 13945 OLDENBURG MARE
- 20 13947 OLDENBURGER FOAL
- 21 13946 OLDENBURGER STALLION

- 77 13819 LIPIZZANER MARE
- 13927 HANOVERIAN MARE, BLACK
- 13928 HANOVERIAN GELDING, RED DUN
- 13929 HANOVERIAN FOAL, RED DUN
- 13885 PAINT HORSE GELDING
- 13955 SELLE FRANÇAIS MARE

30 13886 PAINT HORSE FOAL

- 13956 SELLE FRANÇAIS STALLION
- 13957 CHEVAL DE SELLE FRANÇAIS FOAL

- 31 13793 ANDALUSIAN MARE
- 32 13821 ANDALUSIAN STALLION
- 33 13822 ANDALUSIAN FOAL
- 13884 PAINT HORSE MARE
- 13949 CRIOLLO DEFINITIVO FOAL
- 13948 CRIOLLO DEFINITIVO MARE
- 13859 HOLSTEINER GELDING
- 13860 HOLSTEINER FOAL











































## **CALLING ALL HORSE** AND **DINOSAUR** FANS!

schleich

where stories begin

HORSEY **GAME IDEAS** 

**Discover great** party ideas for your next birthday!





party decor!











Don't miss out on the latest news: schleich.digital/newsletter