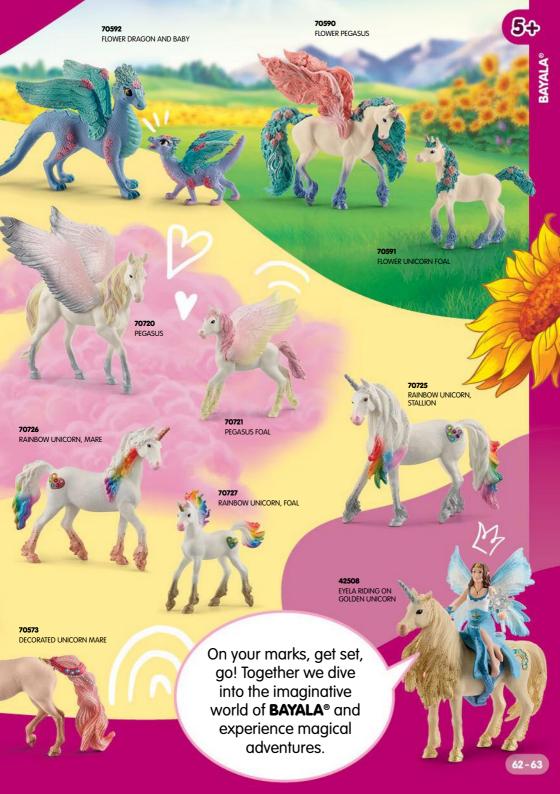

GER FOAL





- 13 13979 NORWEGIAN FJORD GELDING 14 13980 NORWEGIAN FJORD MARE
- 15 13983 ARABIAN MARE
- 16 13981 ARAB STALLION 17 13984 ARABIAN FOAL
- 18 13978 MANGALARGA MARCHADOR STALLION
- 19 13945 OLDENBURG MARE
- 20 13947 OLDENBURGER FOAL
- 21 13946 OLDENBURGER STALLION

- 77 13819 LIPIZZANER MARE
- 13927 HANOVERIAN MARE, BLACK
- 13928 HANOVERIAN GELDING, RED DUN
- 13929 HANOVERIAN FOAL, RED DUN
- 13885 PAINT HORSE GELDING
- 13955 SELLE FRANÇAIS MARE

30 13886 PAINT HORSE FOAL

- 13956 SELLE FRANÇAIS STALLION
- 13957 CHEVAL DE SELLE FRANÇAIS FOAL

- 31 13793 ANDALUSIAN MARE
- 32 13821 ANDALUSIAN STALLION
- 33 13822 ANDALUSIAN FOAL
- 13884 PAINT HORSE MARE
- 13949 CRIOLLO DEFINITIVO FOAL
- 13948 CRIOLLO DEFINITIVO MARE
- 13859 HOLSTEINER GELDING
- 13860 HOLSTEINER FOAL











































## **CALLING ALL HORSE** AND **DINOSAUR** FANS!

schleich

where stories begin

HORSEY **GAME IDEAS** 

**Discover great** party ideas for your next birthday!





party decor!











Don't miss out on the latest news: schleich.digital/newsletter