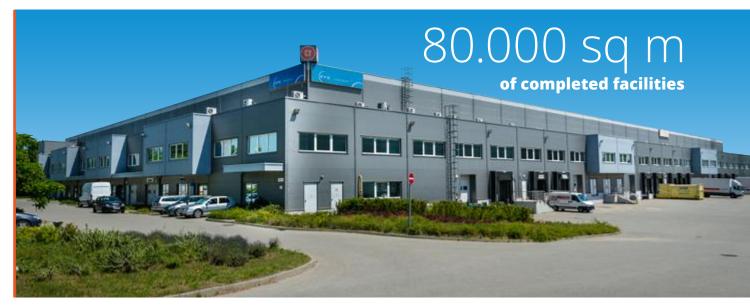

Login Business Park is ideal for headquaters establishments and wholesale activities. A wide range of hall sizes provides opportunities to set up for small and medium-sized enterprises as well.

**WING** INDUSTRIAL

- Warehouse units from 300 sq m
  - Future expansion possibility
  - Customised, built-to-suit fit-out solutions
  - Flexible, customised configuration
- Offices inside of the industrial unit from 90 sq m