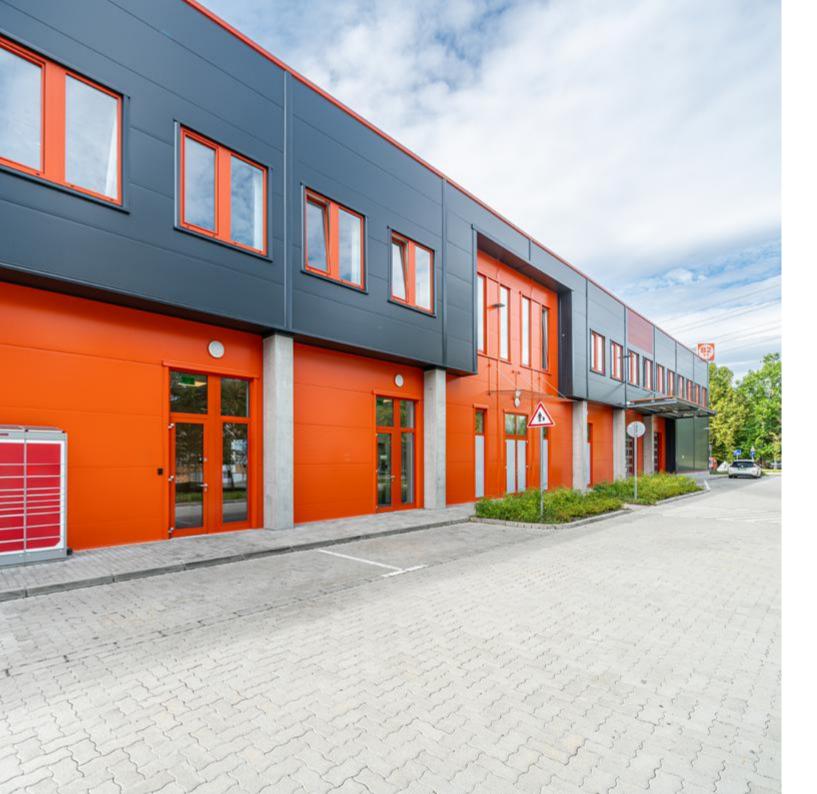

**WING** INDUSTRIAL

Login Business park is the largest modern logistics park in the northern region of Budapest, next to the M0 ringroad at the foot of Megyeri bridge on the Pest side, where in addition to the large warehouse space and small warehouses, category ,A' offices are also available for lease.

Login Business Park is ideal for headquaters establishments and wholesale activities. A wide range of hall sizes provides opportunities to set up for small and medium-sized enterprises as well.

**WING** INDUSTRIAL