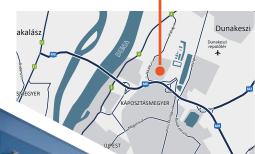

#### 

- In Budapest's District 4 (Újpest)
- Next to the M0 ringroad, at the foot of Megyeri Bridge
- Bus stop in the business park: 104, 104A
- In the vicinity: Auchan, Decathlon, Buy-Way shopping park
- Excellent accessibility:
  - All the major motorways within easy reach via the M0 ringroad
  - Downtown Pest and Buda side within 10 minutes
  - Budapest Ferenc Liszt International Airport within 20 minutes

## **ADDRESS**

1044 Budapest, Ezred utca 1-3. GPS: É 47° 36' 19.9" K 19° 6' 19.7"