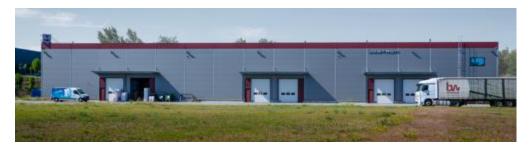

**WING** INDUSTRIAL

Login Business park is the largest modern logistics park in the northern region of Budapest, next to the M0 ringroad at the foot of Megyeri bridge on the Pest side, where in addition to the large warehouse space and small warehouses, category ,A' offices are also available for lease.

Login Business Park is ideal for headquaters establishments and wholesale activities. A wide range of hall sizes provides opportunities to set up for small and medium-sized enterprises as well.

**WING** INDUSTRIAL

# HIGH QUALITY

- Storage height 7-10 m
- Floor height (in case of docking halls): 1.2 m
- Industrial floor load-bearing capacity: min. 5 t/sq m
- Sprinkler
- Docking and raised loading bays
- Cross-docking opportunity
- Divisible warehouse units
- Air conditioning upon request
- High quality insulation (min. 16 °C provided in warehouses)
- Low utility costs and competitive service charges.