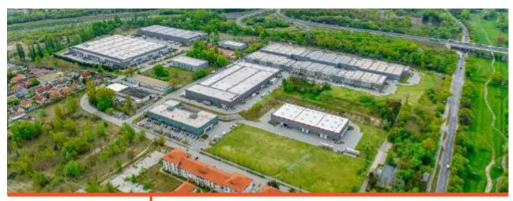

**WING** INDUSTRIAL

Login Business park is the largest modern logistics park in the northern region of Budapest, next to the M0 ringroad at the foot of Megyeri bridge on the Pest side, where in addition to the large warehouse space and small warehouses, category ,A' offices are also available for lease.

#### 

- In Budapest's District 4 (Újpest)
- Next to the M0 ringroad, at the foot of Megyeri Bridge
- Bus stop in the business park: 104, 104A
- In the vicinity: Auchan, Decathlon, Buy-Way shopping park
- Excellent accessibility:
  - All the major motorways within easy reach via the M0 ringroad
  - Downtown Pest and Buda side within 10 minutes
  - Budapest Ferenc Liszt International Airport within 20 minutes