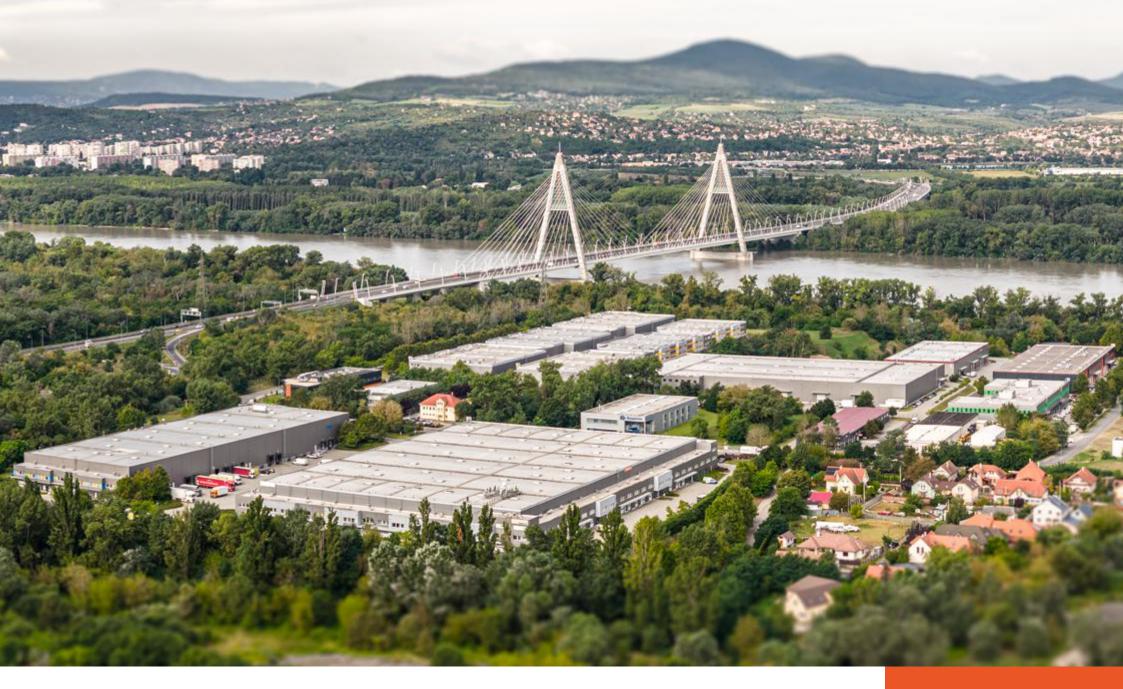

**WING** INDUSTRIAL

Login Business park is the largest modern logistics park in the northern region of Budapest, next to the M0 ringroad at the foot of Megyeri bridge on the Pest side, where in addition to the large warehouse space and small warehouses, category ,A' offices are also available for lease.

#### 

- In Budapest's District 4 (Újpest)
- Next to the M0 ringroad, at the foot of Megyeri Bridge
- Bus stop in the business park: 104, 104A
- In the vicinity: Auchan, Decathlon, Buy-Way shopping park
- Excellent accessibility:
  - All the major motorways within easy reach via the M0 ringroad
  - Downtown Pest and Buda side within 10 minutes
  - Budapest Ferenc Liszt International Airport within 20 minutes

## **ADDRESS**

1044 Budapest, Ezred utca 1-3. GPS: É 47° 36' 19.9" K 19° 6' 19.7"