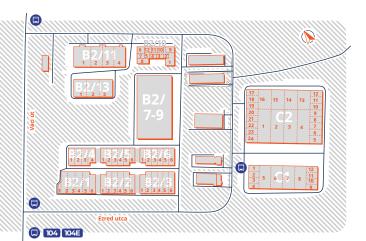

#### 

- In Budapest's District 4 (Újpest)
- Next to the M0 ringroad, at the foot of Megyeri Bridge
- Bus stop in the business park: 104, 104A
- In the vicinity: Auchan, Decathlon, Buy-Way shopping park
- Excellent accessibility:
  - All the major motorways within easy reach via the M0 ringroad
  - Downtown Pest and Buda side within 10 minutes
  - Budapest Ferenc Liszt International Airport within 20 minutes

## **ADDRESS**

1044 Budapest, Ezred utca 1-3. GPS: É 47° 36' 19.9" K 19° 6' 19.7"