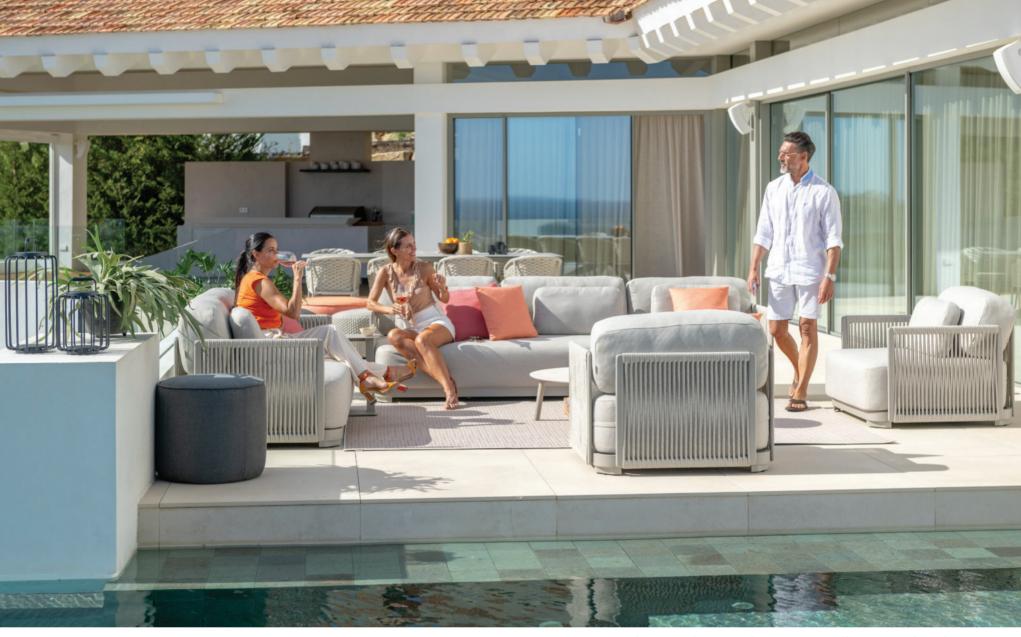

## Durbuy

Designed by JK Design Studio The Durbuy collection invites you to relax with its luxurious cushions, weather-resistant rope weaves, and aluminum frames—transforming any open air area into a dreamy escape.

**Durbuy** sunlounger

Durbuy sofa, Tessuto pouf

**Durbuy** sofa 1 seat, sofa 2 seat, sofa 3 seat, **Ronda** coffee table, **Comfy** pouf

Durbuy sofa 2 seat