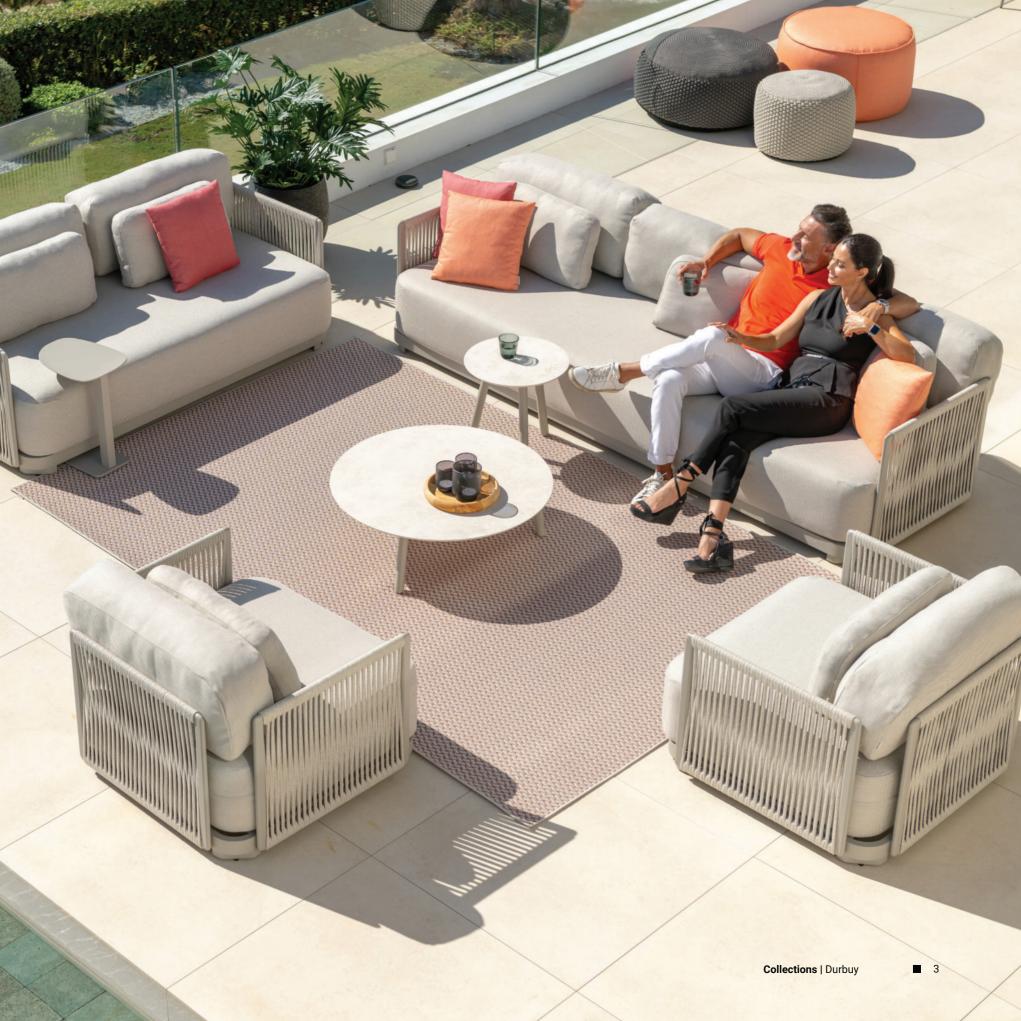

## Durbuy

Designed by JK Design Studio The Durbuy collection invites you to relax with its luxurious cushions, weather-resistant rope weaves, and aluminum frames—transforming any open air area into a dreamy escape.

**Durbuy** sunlounger

Durbuy sofa, Tessuto pouf

**Durbuy** sofa 1 seat, sofa 2 seat, sofa 3 seat, **Ronda** coffee table, **Comfy** pouf

Durbuy sofa 2 seat