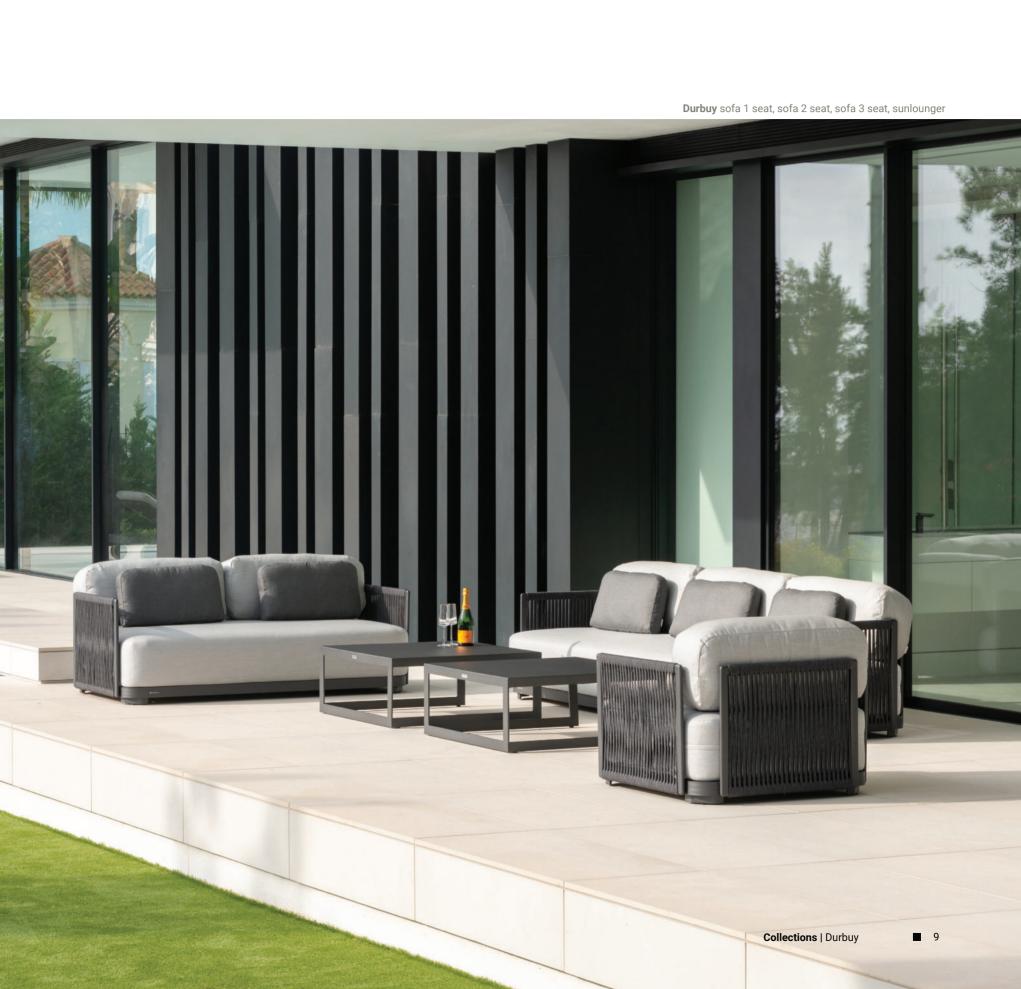

## Durbuy

Designed by JK Design Studio The Durbuy collection invites you to relax with its luxurious cushions, weather-resistant rope weaves, and aluminum frames—transforming any open air area into a dreamy escape.

**Durbuy** sunlounger

Durbuy sofa, Tessuto pouf

**Durbuy** sofa 1 seat, sofa 2 seat, sofa 3 seat, **Ronda** coffee table, **Comfy** pouf

Durbuy sofa 2 seat