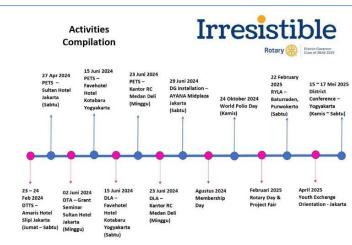

Get ≥ 3 new Rotary Clubs
  - 3 | Get 5 new Rotaract Clubs
  - 4 | Encourage clubs to set up Satellite Clubs
  - 5 | Increase share of female membership to 46%
  - 6 | Increase share of members <40 yrs of age to 20%
  - 7 | 'Boost' membership in Bandung/W.Java by ≥ +15%

#### **▶** The Rotary Foundation

- 8 | ≥ 32 clubs donate to the Annual Fund
- 9 | ≥ 24 clubs donate to Polio+

#### ► Projects and Club Goals

- 10 | ≥ 32 clubs set (≥ 13) goals on the Goal Center and achieve the "Club Excellence Award" (Presidential Citation)
- 11 | 32 clubs report their projects on 'Service Project Center'
- 12 | DDF District Grants 100% materialized

### **▶** District Leadership

- 13 | 100% of Assistant Governors have an account on My Rotary
- 14 | ≥ 45 District Officers have an account on My Rotary



#### Qualitative Goals (not measurable with My Rotary data)

(For more details, please refer to DG Daniel's separate KPI files)

- ► "Rotary is in the people" → 7 goals re. Membership (all measurable)
- **"Rotary is in the action"** → 6 goals re. TRF/Projects/Club Goals (5 measurable)
- **Rotary is in the move"** → 7 goals re. Leadership (2 measurable)
- ► "Rotary is in the good deeds" → 7 goals re. Public Image
- lacktriangle "Rotary is in the heart" ightarrow 4 goals re. Rotary Values/Guiding Principles/DEI

#### D3410 | Project Focus

- ► Maternal and Child Health
- ('Zero Waste' and) Protect the Environment

#### RI | Int'l Level Key Priorities

- ► Prioritizing Peace
- ► Eradicating Polio
- ► Balancing Continuity and Change
- ► Making the club experience "irresistible"
- ► Embracing