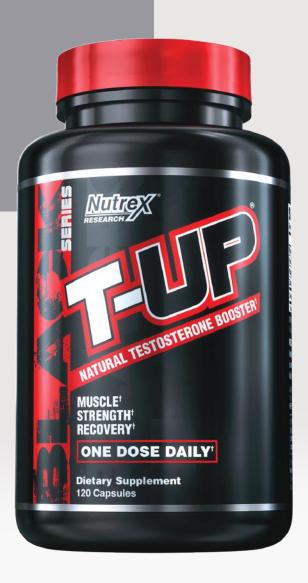

# T-UP

#### TESTOSTERONE BOOSTER

D-ASPARTIC ACID IS CLINICALLY PROVEN TO RAISE TESTOSTERONE'

42% TESTOSTERONE INCREASE IN 12 DAY CLINICAL STUDY'

SUPPORTS MUSCLE, STRENGTH & RECOVERY'

ONLY ONE DAILY DOSE NEEDED'

**FULL 30 DAY SUPPLY**<sup>†</sup>