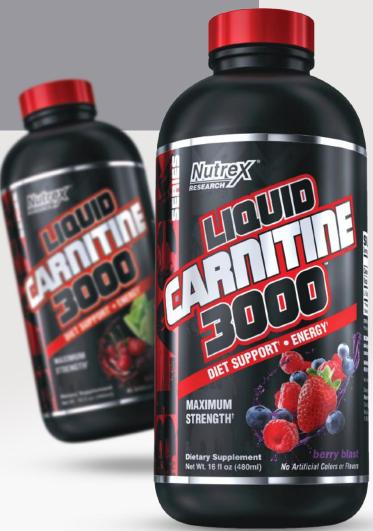

# LIQUID CARNITINE

**FAT BURNER** 

HELPS CONVERT FAT TO MUSCLE ENERGY

PROMOTES INCREASED ENDURANCE

3000MG PER SERVING<sup>†</sup>

**NO ARTIFICIAL COLORS OR FLAVORS'** 

**AVAILABLE IN 4 GREAT TASTING FLAVORS** 

**BERRY BLAST** 

**CHERRY LIME** 

**GREEN APPLE** 

**ORANGE MANGO** 

| CASE<br>COUNT | UNIT UPC                                                     |
|---------------|--------------------------------------------------------------|
| 12            | 857268005410<br>857268005403<br>857839006617<br>850005755258 |