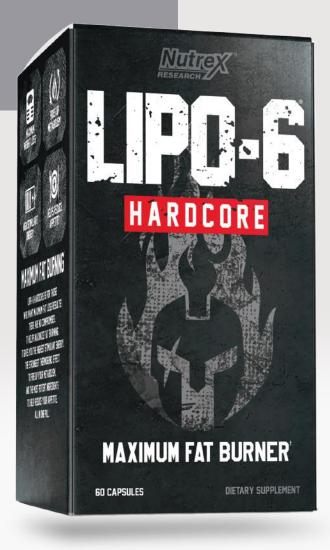

# LIPO-6 HARDCORE

FAT BURNER

MAXIMUM FAT BURNER FORMULA'

**BURN FAT WITHOUT LOSING MUSCLE'** 

STRONG THERMOGENIC EFFECT TO BOOST METABOLISM'

HIGH STIMULANT ENERGY

**HELPS REDUCE APPETITE & CRAVINGS**<sup>†</sup>