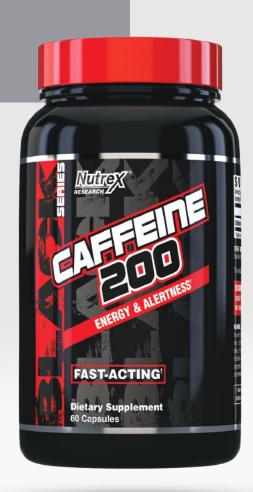

# CAFFEINE 200

PRE-WORKOUT

**INCREASES ENERGY & ALERTNESS'** 

HELPS REDUCE FATIGUE'

**ENHANCES ENDURANCE** 

**FAST-ACTING**<sup>†</sup>

| CASE<br>COUNT | UNIT UPC     |
|---------------|--------------|
| 12            | 850026029147 |