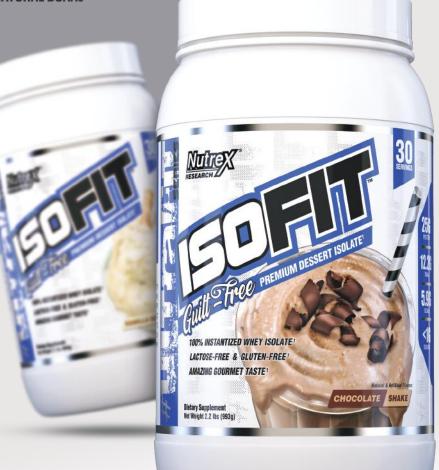

# **ISOFIT**

PROTEIN

••••

PREMIUM FAST ABSORBING WHEY PROTEIN ISOLATE'

25 GRAMS OF PROTEIN PER SERVING'

HIGH IN ESSENTIAL AMINO ACIDS & NATURAL BCAAs'

LOW IN FAT & SUGAR<sup>†</sup>

**NO AMINO SPIKING INGREDIENTS** 

**AVAILABLE IN 2LBS & 5LBS SIZES**<sup>†</sup>

**GLUTEN-FREE**<sup>†</sup>

LEAN MUSCLE Builder'

STRENGTH TRAINING\*

ZERO AMINO SPIKING<sup>†</sup>

MUSCLE Recovery

**COOKIES & CREAM** 

| CASE<br>COUNT | UNIT UPC                                                                     |
|---------------|------------------------------------------------------------------------------|
| 6             | 859400007344<br>859400007337<br>853237000738<br>853237000837<br>859400007559 |
| 4             | 859400007597<br>859400007580<br>853237000769<br>850026029000<br>859400007566 |