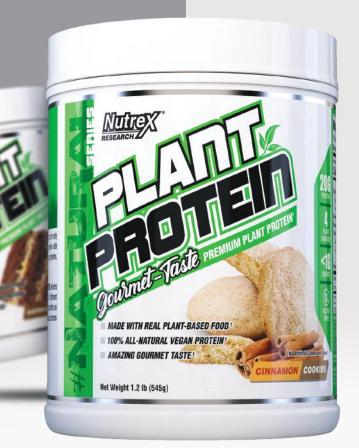

# PLANT PROTEIN

PROTEIN

PREMIUM GOURMET-TASTING PLANT PROTEIN'

20 GRAMS OF PROTEIN PER SERVING'

MADE FROM 4 SOURCES OF RAW PLANT PROTEIN'

ALL-NATURAL VEGAN PROTEIN CONTAINING C8 MCT OIL'

CINNAMON COOKIE

GERMAN CHOCOLATE CAKE

STRAWBERRIES & CREAM

LACTOSE & GLUTEN FREE FOR EASY DIGESTION'

LOW IN FAT & SUGAR'

NO ARTIFICIAL COLORS OR FLAVORS'