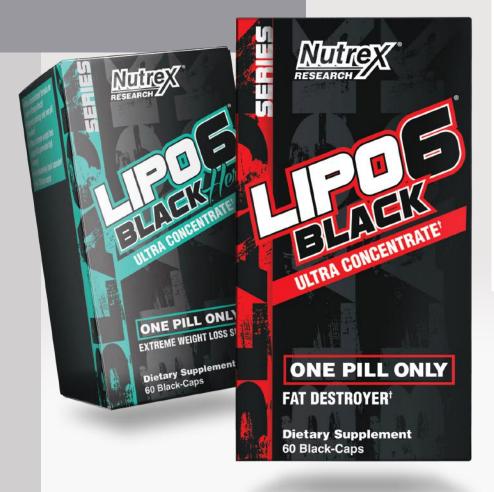

#### LIPO-6 BLACK UC LIPO-6 BLACK HERS UC

**FAT BURNER** 

••••

**ULTRA CONCENTRATED FORMULA FOR SUPER STRONG EFFECTS'** 

ONLY ONE PILL NEEDED PER SERVING'

OFFERS EXTREME WEIGHT LOSS SUPPORT & PROMOTES HIGH ENERGY

**FAST-ABSORBING LIQUID CAPSULES**'

AVAILABLE IN A HERS FORMULA FOR WOMEN'

| CASE<br>COUNT | UNIT UPC     |
|---------------|--------------|
| 12            | 853237000714 |