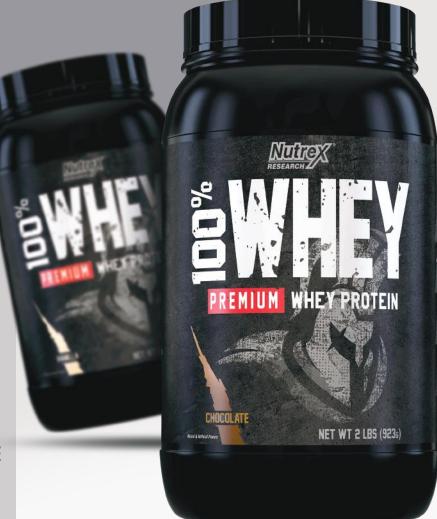

# 100% WHEY

PROTEIN

PREMIUM WHEY CONCENTRATE & ISOLATE PROTEIN'

24 GRAMS OF PROTEIN PER SERVING'

11.3 GRAMS EAAS & 5.3 GRAM OF BCAAS'

PROMOTES MUSCLE GROWTH, STRENGTH & RECOVERY'

**PREMIUM QUALITY & TASTE**<sup>†</sup>

**AVAILABLE IN 2LBS & 5LBS SIZES**'

STRENGTH TRAINING<sup>†</sup>

SPORTS PERFORMANCE

**RECOVERY** 

CHOCOLATE

**VANILLA** 

| CASE<br>COUNT | UNIT UPC                     |
|---------------|------------------------------|
| 6             | 850026029079<br>850026029086 |
| 4             | 850026029055<br>850026029062 |