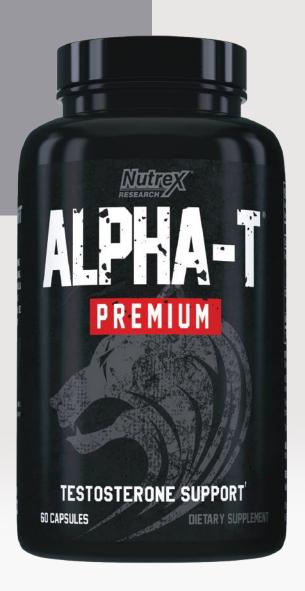

# ALPHA-T

TESTOSTERONE BOOSTER

••••

NATURAL TESTOSTERONE BOOSTER'

LEAN MUSCLE BUILDER'

MALE LIBIDO ENHANCER'

**PROMOTES HIGH STAMINA & VITALITY** 

| CASE<br>COUNT | UNIT UPC     |
|---------------|--------------|
| 12            | 850026029215 |