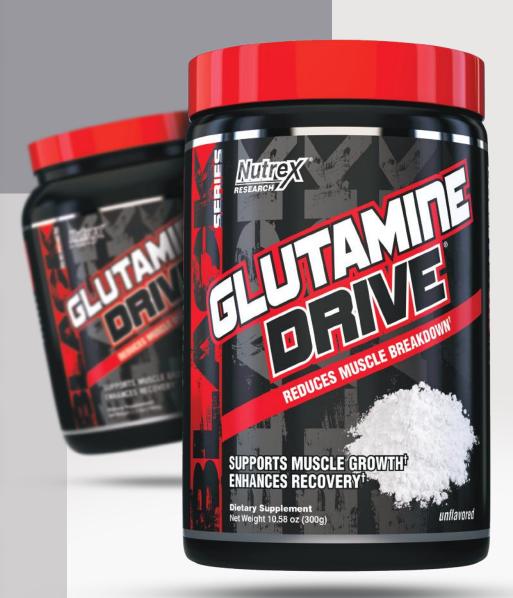

# GLUTAMINE DRIVE

MUSCLE BUILDING

PURE L-GLUTAMINE

REDUCES MUSCLE BREAKDOWN'

**ENHANCES MUSCLE RECOVERY & SUPPORTS MUSCLE TISSUE GROWTH** 

**SAFE & EFFECTIVE** 

UNFLAVORED\*

MUSCLE Recovery

CASE COUNT UNIT UPC 853237000745 853237000974