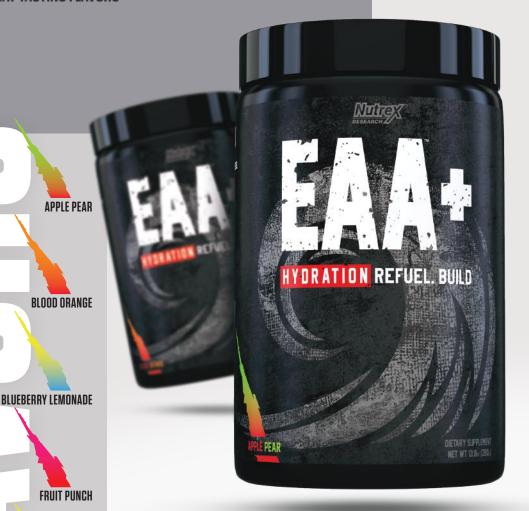

# EAA+ HYDRATION

#### AMINO ACIDS

....

**DELIVERS ALL 9 ESSENTIAL AMINO ACIDS**'

PROMOTES MUSCLE PERFORMANCE, RECOVERY & GROWTH'

MAUI TWIST

REFUEL MUSCLES W/ VITAL ELECTROLYTES'

**ENHANCES MUSCLE PROTEIN SYNTHESIS'** 

**AVAILABLE IN GREAT TASTING FLAVORS** 

ENHANCES ENDURANCE

| CASE<br>COUNT | UNIT UPC                                                                                     |
|---------------|----------------------------------------------------------------------------------------------|
| 6             | 859400007788<br>859400007764<br>850005755272<br>850026029239<br>859400007795<br>850026029161 |