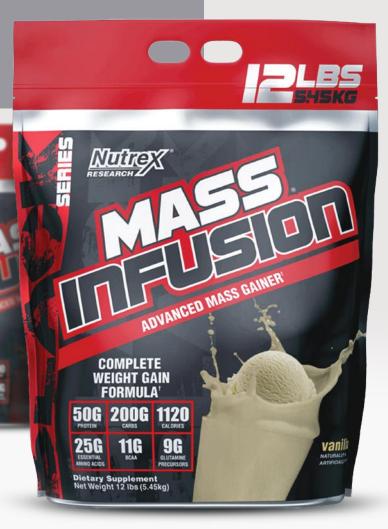

# MASS INFUSION

PROTEIN

....

**ADVANCED MASS GAINER**<sup>†</sup>

**50 GRAMS OF PROTEIN PER SERVING** 

PROVIDES HIGH QUALITY WHEY PROTEINS'

PACKED W/ 1110 CALORIES & 199 GRAMS OF CARBS'

HIGH IN EAAS & NATURAL BCAAS'

**COMPLETE WEIGHT GAIN FORMULA** 

**DELICIOUS TASTE** 

**VANILLA** 

CHOCOLATE

| CASE<br>COUNT | UNIT UPC                     |
|---------------|------------------------------|
| 3             | 857268005984<br>857268005977 |