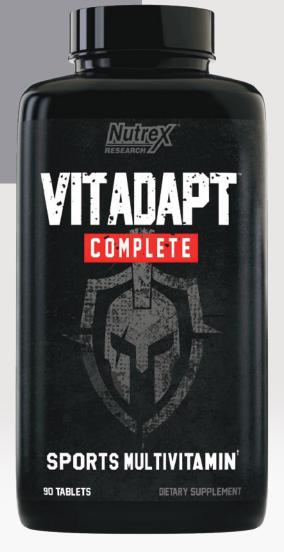

# VITADAPT

**ESSENTIALS** 

ADVANCED ALL-IN-ONE SPORTS MULTIVITAMIN'

CONTAINS RESEARCHED PROVEN KSM-66'

HELPS IMPROVE RECOVERY, PERFORMANCE & OVERALL WELL-BEING'

PROMOTES OPTIMUM MUSCLE FUNCTION & STRENGTH'

COMPLETE B-VITAMIN COMPLEX TO SUPPORT ENERGY PRODUCTION'

HELPS AID STRESS & FATIGUE

PERFORMANCE & RECOVERY

ENERGY & VITALITY

| CASE<br>COUNT | UNIT UPC     |
|---------------|--------------|
| 12            | 857839006549 |