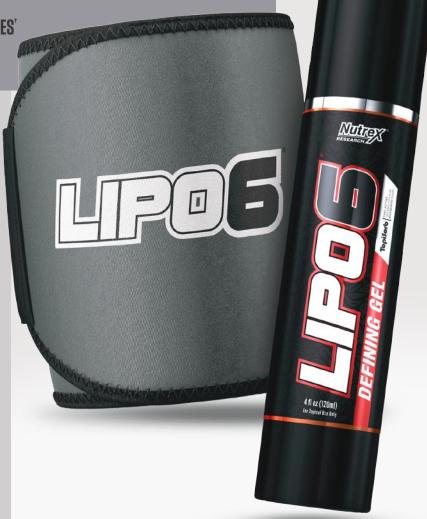

### LIPO-6 Defining gel

FAT BURNER

HELPS TARGET STUBBORN FAT DIRECTLY

POWERED BY TOPISORB™ TECHNOLOGY FOR FAST-ACTING RESULTS'

HEAT ACTIVATED MAXIMUM THERMOGENIC'

HELPS REDUCE WATER RETENTION & ENHANCES DEFINITION'

FORMULATED FOR MALES & FEMALES'

| CASE<br>COUNT | UNIT UPC     |
|---------------|--------------|
| 12            | 859400007306 |