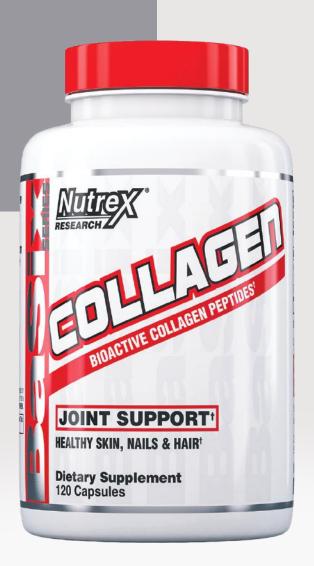

# COLLAGEN

ESSENTIALS

BIOACTIVE COLLAGEN PEPTIDES FOR QUICK & EASY DIGESTION'

SUPPORTS JOINT, BONE & TENDON STRENGTH TO PRESERVE MOBILITY'

HELPS PROMOTE HEALTHY SKIN, NAILS & HAIR'

**LACTOSE-FREE PROTEIN SOURCE** 

| CASE<br>COUNT | UNIT UPC     |
|---------------|--------------|
| 12            | 850026029529 |