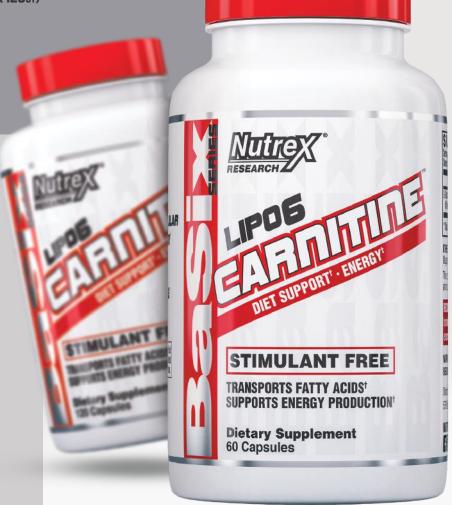

# LIPO-6 CARNITINE

**FAT BURNER** 

ASSISTS IN REDUCING BODY FAT'

HELPS CONVERT FAT TO MUSCLE ENERGY

PROMOTES INCREASED ENDURANCE

STIMULANT-FREE<sup>†</sup>

AVAILABLE IN 2 SIZES (60ct & 120ct)

These statements have not been evaluated by the Food and Drug Administration. This product is not intended to diagnose, treat, cure or prevent any disease.