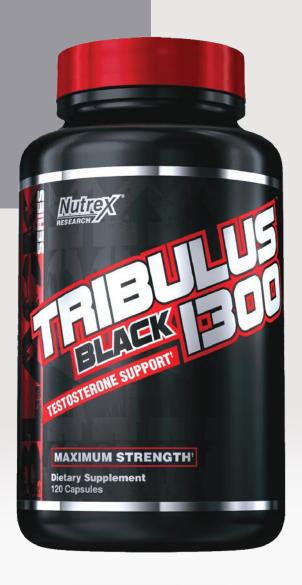

# TRIBULUS BLACK 1300

TESTOSTERONE BOOSTER

**NATURAL TESTOSTERONE SUPPORT** 

HELPS ENHANCE MALE PERFORMANCE

**RENEWS VITALITY, ENERGY & STAMINA**<sup>†</sup>

HELPS SUPPORT MUSCLE & STRENGTH

| CASE<br>COUNT | UNIT UPC     |
|---------------|--------------|
| 12            | 859400007412 |