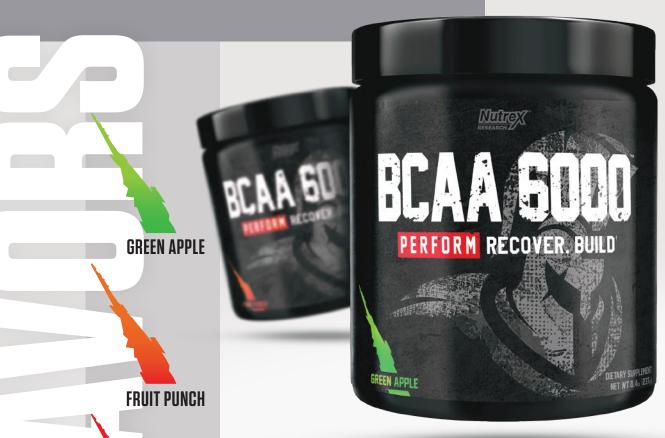

# BCAA 6000

AMINO ACIOS

6G OF BRANCHED CHAIN AMINO ACIDS PER SERVING'

PROMOTES MUSCLE GROWTH, STRENGTH & RECOVERY'

WATERMELON

ENHANCES MUSCLE PERFORMANCE BEFORE/DURING EXERCISE'

RESEARCH PROVEN 2:1:1 BCAA RATIO'

**NO ARTIFICIAL COLORS'** 

**AVAILABLE IN 3 GREAT TASTING FLAVORS** 

AIDS IN RECOVERY

| CASE<br>COUNT | UNIT UPC                                     |
|---------------|----------------------------------------------|
| 6             | 859400007726<br>850005755807<br>859400007719 |