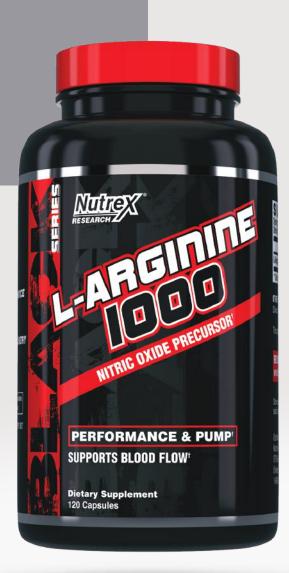

# L-ARGININE 1000

PRE-WORKOUT

HELPS STRENGTHEN BLOOD FLOW

**BIGGER PUMPS AND BETTER WORKOUTS'** 

SUPPORTS MALE VITALITY PERFORMANCE

HELPS WITH NUTRIENT DELIVERY FOR FULLER MUSCLES'

| CASE<br>COUNT | UNIT UPC     |
|---------------|--------------|
| 12            | 850026029543 |