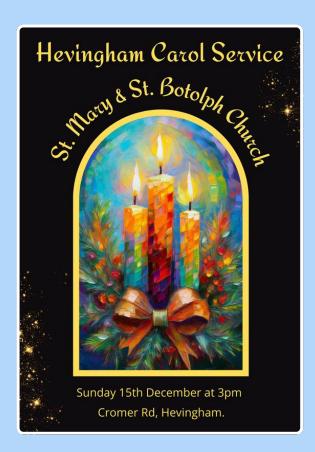

## 2024

Christmas Tree Festival 4 - 7th Dec 10am - 4pm

St Mary & St Botolph
Carol Service 15th Dec at 3pm

Dog Inn Memory Tree 29th Nov. 6pm - 7.45pm. Rev M will switch on lights at 7pm. Carols until 7.45pm!

#### St Mary & St Botolph, Hevingham

15th December Carol Service: 3pm