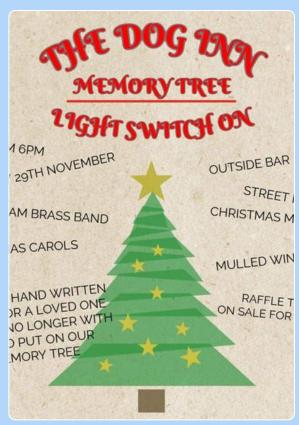

## 2024

Christmas Tree Festival 4 - 7th Dec 10am - 4pm

St Mary & St Botolph
Carol Service 15th Dec at 3pm

Dog Inn Memory Tree 29th Nov. 6pm - 7.45pm. Rev M will switch on lights at 7pm. Carols until 7.45pm!