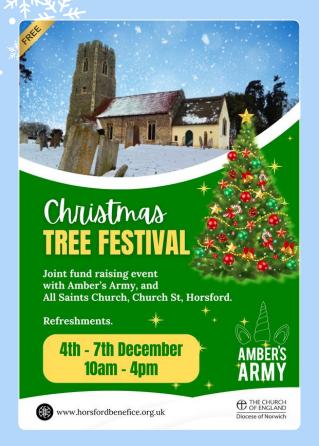

## 2024

Christmas Tree Festival 4 - 7th Dec 10am - 4pm

St Mary & St Botolph
Carol Service 15th Dec at 3pm

Dog Inn Memory Tree 29th Nov. 6pm - 7.45pm. Rev M will switch on lights at 7pm. Carols until 7.45pm!