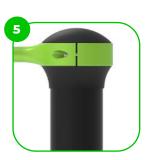

The clamp system allows for easy assembly and extreme stability.

The seats and backrests are made of strong HDPE material. Which is fully heat, moisture and UV resistant.

The connecting ments are fastened with vandal-proof stainless steel screws and nuts.