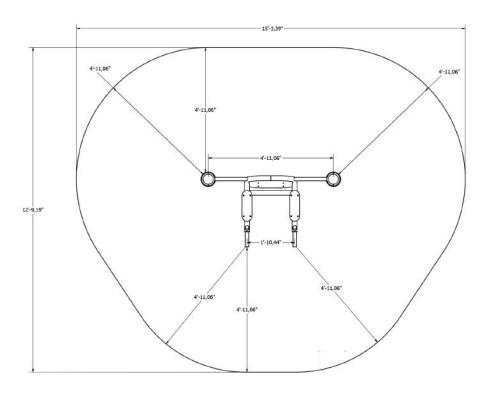

## **Plan View**

#### Installation information

Number of installers (concrete) Total installation time (concrete) Number of installers (equipment) Total installation time (equipment) Excavation volume Concrete volume Size of the base structure Anchoring options In-g
In combined structures, the volume of concrete required varies.

At least 2 people 60-120 min. At least 2 people 30-60 min. 37.08 ft<sup>3</sup> 37,08 ft<sup>3</sup>

59.6 x 78.74 x 13.78 " In-ground or surface