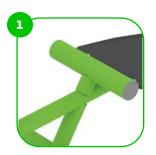

#### **Multifunctional Trainer 1500**

The multifunctional trainer is a versatile piece of workout equipment that allows for leg raises, knee raises, and dips with the front handles of the element. This versatility makes this element the perfect choice for those people who are looking for complex outdoor training equipment for the home.