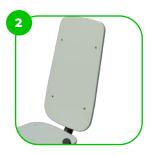

The clamp system allows for easy assembly and extreme stability.

The seats and backrests are made of strong HDPE material. Which is fully heat, moisture and UV resistant.

The connecting ments are fastened with vandal-proof stainless steel screws and nuts.