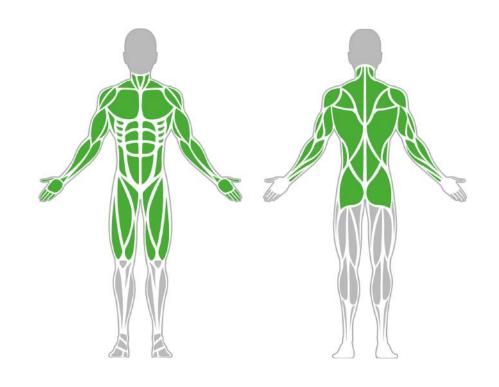

# **Muscle Groups Focus**





#### **Multifunctional Trainer 1500**

The multifunctional trainer is a versatile piece of workout equipment that allows for leg raises, knee raises, and dips with the front handles of the element. This versatility makes this element the perfect choice for those people who are looking for complex outdoor training equipment for the home.

#### **Attributes**

Product code

Certificate Age group

Capacity

Max. weight load

Type

Difficulty level

1-1-043 EN 16630, ASTM F3101

14 + years

1 person 218.26 lbs

**Fitness** 

Medium

### **Side View**

# 2'-11,10"-2'-8,00" -0'-7,20" 6'-1,40" 5'-5,16" 5'-0,11" 4'-10,11" 5'-5,68" h 1'-3,24"

## **Plan View**



#### Installation information

Number of installers (concrete) Total installation time (concrete) Number of installers (equipment) Tota