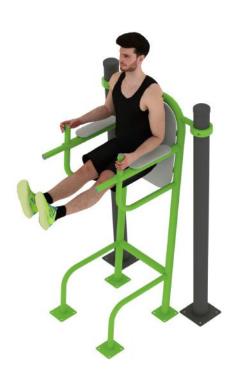

#### **Multifunctional Trainer 1500**

The multifunctional trainer is a versatile piece of workout equipment that allows for leg raises, knee raises, and dips with the front handles of the element. This versatility makes this element the perfect choice for those people who are looking for complex outdoor training equipment for the home.