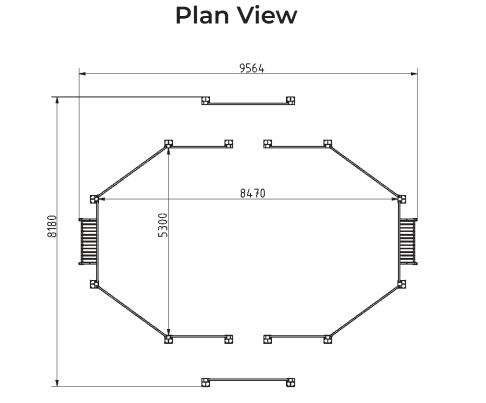

## Attributes

| Product code | 4-3-036                 |
|--------------|-------------------------|
| Construction | Based on EN 15312 norms |
| Age group    | 3 + years               |
| Туре         | PANNA                   |
| Total area   | 78 m <sup>2</sup>       |
| Playing area | 45 m <sup>2</sup>       |