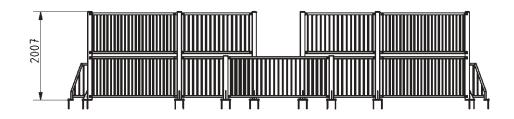

Side View

| Equipment   |         | Technical specification                                                                                  |                                                                   | Warranty                                                         |                                                                            |
|-------------|---------|----------------------------------------------------------------------------------------------------------|-------------------------------------------------------------------|------------------------------------------------------------------|----------------------------------------------------------------------------|
| Panna Goals | 2 units | Anchoring option<br>Net weight<br>Material<br>Anti-corrosion possibilty<br>Fence height<br>Color options | Surface mounted<br>943 kg<br>S235<br>Galvanized or EPD<br>2000 mm | Structure<br>Steel<br>Paint<br>Plastic<br>Rubber<br>Moving parts | 25-15 years<br>5-10 years<br>2 years<br>5-10 years<br>1-3 years<br>2 years |