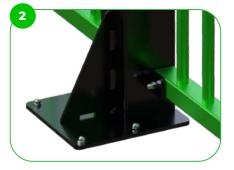

Our MUGA features reinforced base plates fixed to a concrete base, ensuring stability and durability. This design can withstand intense sports activities, maintaining its structural integrity due to the solid foundation provided by the concrete base and the added strength of the reinforced base plates.