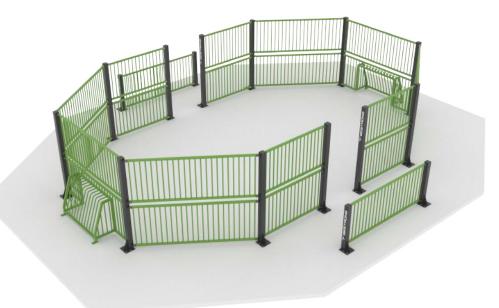

## Ellipse

The BeStrong Panna Ellipse is a uniquely designed sports structure crafted for engaging Panna Football games. Standing at a fence height of 2000 mm, this elliptical arena ensures a safe and exciting playing environment for both one-on-one and two-on-two matches.

## Attributes

| Product code | 4-3-036                 |
|--------------|-------------------------|
| Construction | Based on EN 15312 norms |
| Age group    | 3 + years               |
| Туре         | PANNA                   |
| Total area   | 78 m <sup>2</sup>       |
| Playing area | 45 m <sup>2</sup>       |