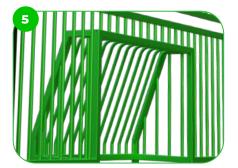

## Ellipse

The BeStrong Panna Ellipse is a uniquely designed sports structure crafted for engaging Panna Football games. Standing at a fence height of 2000 mm, this elliptical arena ensures a safe and exciting playing environment for both one-on-one and two-on-two matches.

Side View

| Equipment   |         | Technical specification                                                                                  |                                                                   | Warranty                                                         |                                                                            |
|-------------|---------|----------------------------------------------------------------------------------------------------------|-------------------------------------------------------------------|------------------------------------------------------------------|----------------------------------------------------------------------------|
| Panna Goals | 2 units | Anchoring option<br>Net weight<br>Material<br>Anti-corrosion possibilty<br>Fence height<br>Color options | Surface mounted<br>943 kg<br>S235<br>Galvanized or EPD<br>2000 mm | Structure<br>Steel<br>Paint<br>Plastic<br>Rubber<br>Moving parts | 25-15 years<br>5-10 years<br>2 years<br>5-10 years<br>1-3 years<br>2 years |