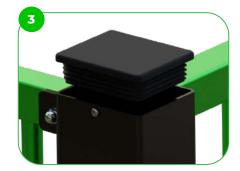

Our MUGA's post ends are sealed with injection moulded plastic, enhancing durability and safety. Thisfeature ensures a smooth finish, reducing wear and tear while providing additional protection against elements.