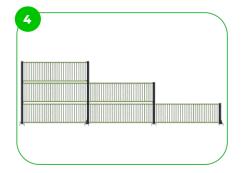

BeStrong MUGA's are designed in a modular system, offering easy customization of fence height/width, goal numbers, basketball hoops, and enterances. Tailored to your needs, they adapt to various sports activities, providing flexibility and creativity in shaping your sports area.