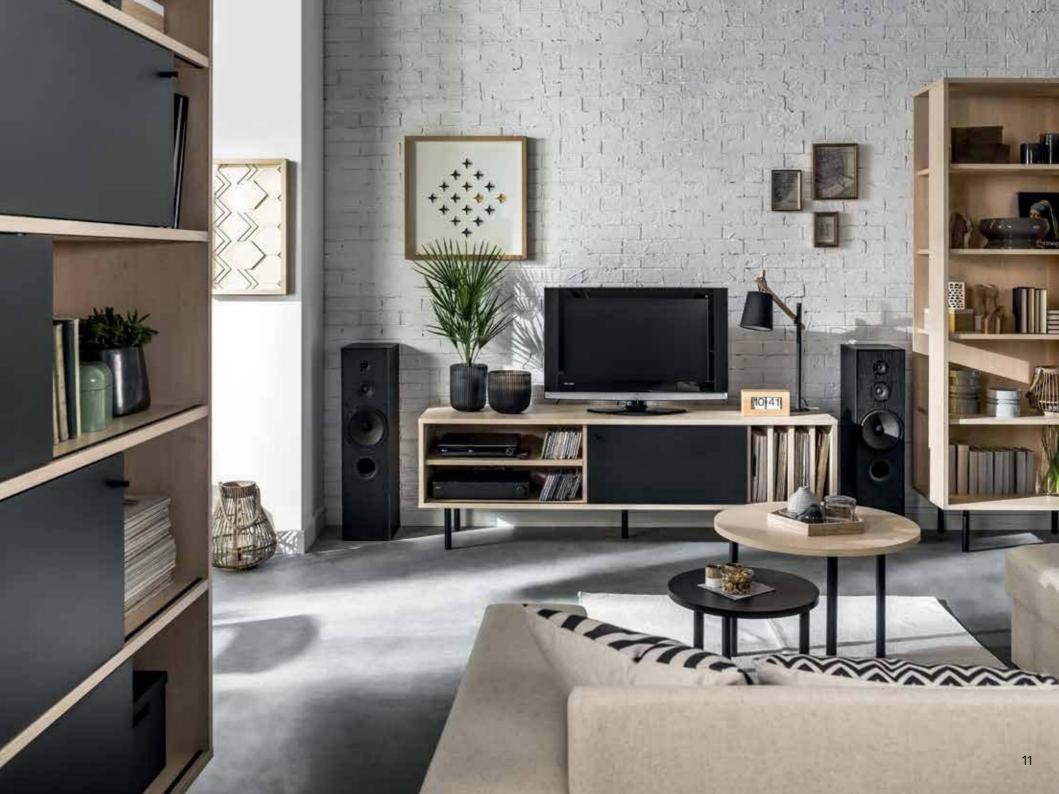

#### ORGANIZED CAPACITY

A spacious RTV stand will accommodate for the needs of any music lover. Precise divisions and spacious shelves will fit the sound system and records. The culvert at the back of the stand will untangle the problem of loose wires.

The black metal legs can be adjusted to a height you will find comfortable.