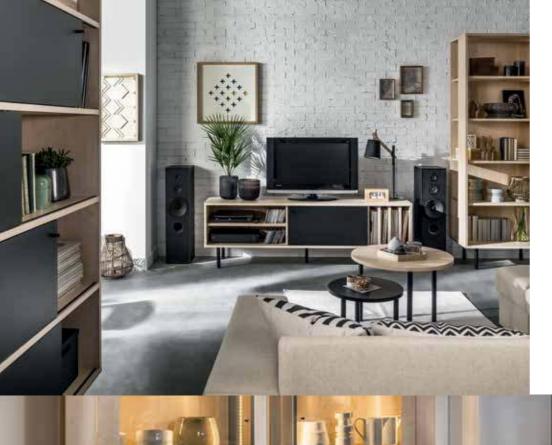

#### FOR ANY OCCASION

Within the Frame collection, you will be able to decorate your sitting and dining room. The marriage of black with natural wood colors will give the interior an elegant look. Backlit forms will grant a unique mood.

## THOUGHTFUL AND PRACTICAL

Frame is perfect for both small and spacious rooms because its particular pieces come in different sizes. It's up to you whether the doors open left or right.

The chest of drawers looks great from every angle so you can use it to divide your interior.

#### ORGANIZED CAPACITY

A spacious RTV stand will accommodate for the needs of any music lover. Precise divisions and spacious shelves will fit the sound system and records. The culvert at the back of the stand will untangle the problem of loose wires.

The black metal legs can be adjusted to a height you will find comfortable.

## ATMOSPHERIC AND ELEGANT

Backlit display cabinets can give your interior a sophisticated atmosphere thanks to the warm light tones. It's something that will surely impress your guests.

The cabinets can be put together with one another or with a bookcase for an enhanced effect.

The system is equipped with soft close glass doors. The discreet LED lighting will fill your interior with a warm glow.