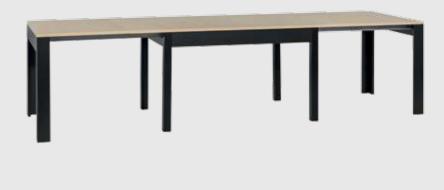

#### COZY OR WELCOMING

The Frame table will fit in a small space, inviting everyone for a tasty morning. In the evening, when the guests arrive, it can be extended so that it will fit up to 14 people.

## JUST THE TABLE YOU NEED

Extending the table is easy and comfortable thanks to the mechanism of guiding rails. In three steps you will extend it to a needed size.

Extendible table

The table can be extended using extra insertions, each of which is 60cm wide. The starting dimensions of the table are:

All the extending insertions are hidden inside the table.

All legs needed for extending the table are originally hidden in one another.