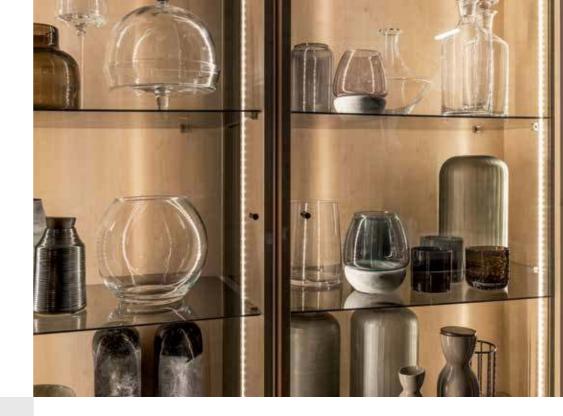

## ATMOSPHERIC AND ELEGANT

Backlit display cabinets can give your interior a sophisticated atmosphere thanks to the warm light tones. It's something that will surely impress your guests.

The cabinets can be put together with one another or with a bookcase for an enhanced effect.

The system is equipped with soft close glass doors. The discreet LED lighting will fill your interior with a warm glow.