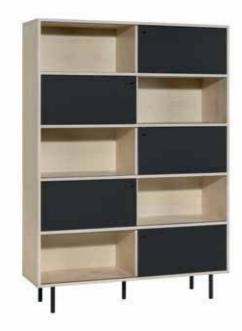

Broad bookcase

### FREEDOM OF CHANGE

Thanks to sliding doors, you can decide what will be on display in the open spaces and what will be hidden. At any time you can move the doors and your bookcase will always look elegant.