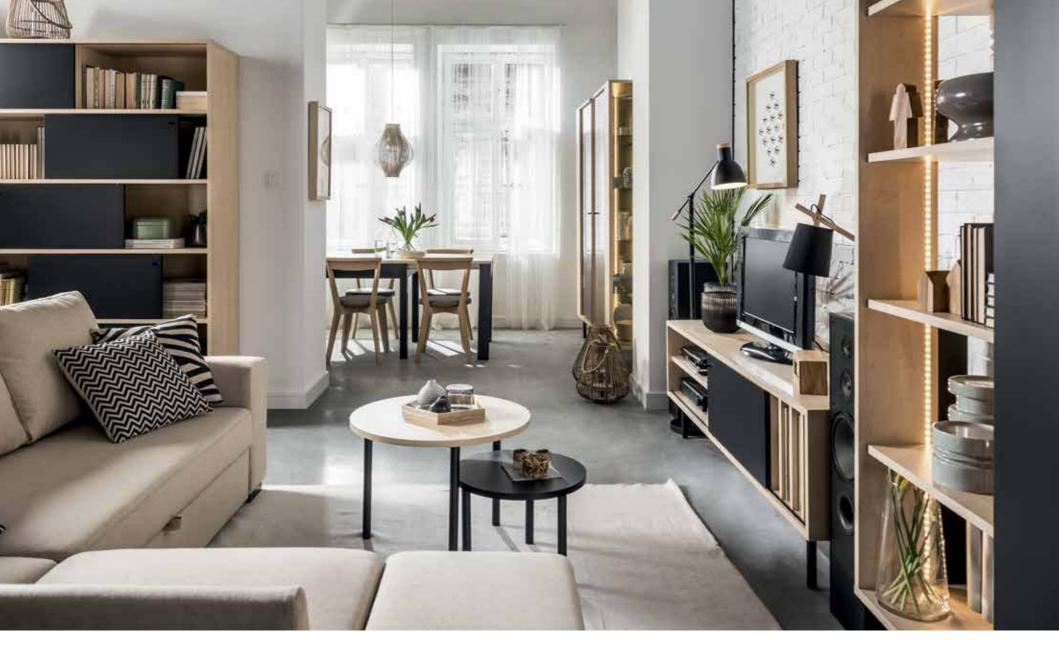

#### FOR ANY OCCASION

Within the Frame collection, you will be able to decorate your sitting and dining room. The marriage of black with natural wood colors will give the interior an elegant look. Backlit forms will grant a unique mood.

## THOUGHTFUL AND PRACTICAL

Frame is perfect for both small and spacious rooms because its particular pieces come in different sizes. It's up to you whether the doors open left or right.

The chest of drawers looks great from every angle so you can use it to divide your interior.

Large coffee table

Small coffee table

# COMFORT COMES FIRST

Everyone has a different space at hand, and yet, everyone dreams to feel comfortable at home. The Frame collection is perfect for any interior while arranging the sitting area.

A functional design of the tables will give you freedom to save space by placing one under the other.

Broad bookcase

#### ORGANIZED CAPACITY

A spacious RTV stand will accommodate for the needs of any music lover. Precise divisions and spacious shelves will fit the sound system and records. The culvert at the back of the stand will untangle the problem of loose wires.

The black metal legs can be adjusted to a height you will find comfortable.