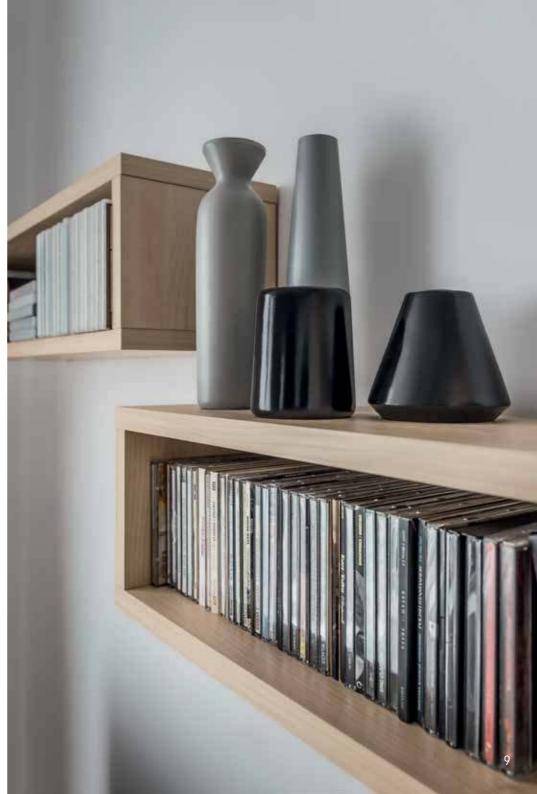

Broad bookcase

### FREEDOM OF CHANGE

Thanks to sliding doors, you can decide what will be on display in the open spaces and what will be hidden. At any time you can move the doors and your bookcase will always look elegant.