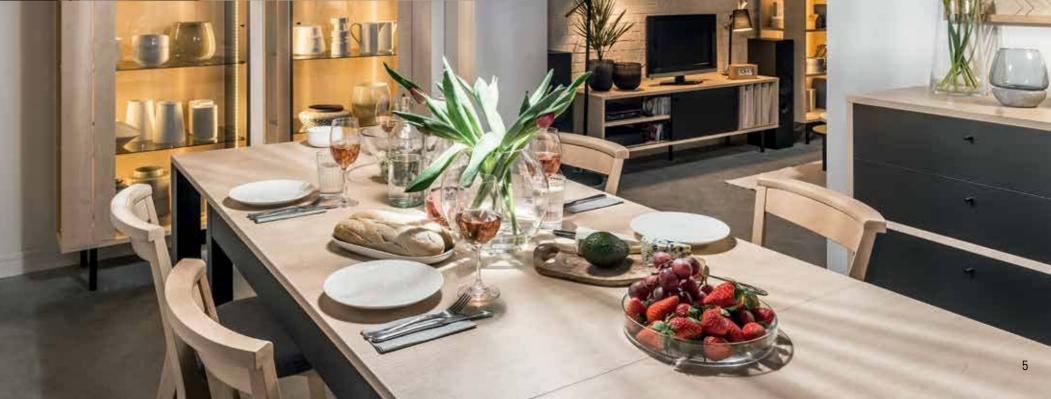

#### COZY OR WELCOMING

The Frame table will fit in a small space, inviting everyone for a tasty morning. In the evening, when the guests arrive, it can be extended so that it will fit up to 14 people.

## JUST THE TABLE YOU NEED

Extending the table is easy and comfortable thanks to the mechanism of guiding rails. In three steps you will extend it to a needed size.

Extendible table

The table can be extended using extra insertions, each of which is 60cm wide. The starting dimensions of the table are: