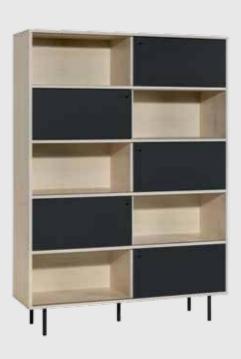

Broad bookcase

### FREEDOM OF CHANGE

Thanks to sliding doors, you can decide what will be on display in the open spaces and what will be hidden. At any time you can move the doors and your bookcase will always look elegant.