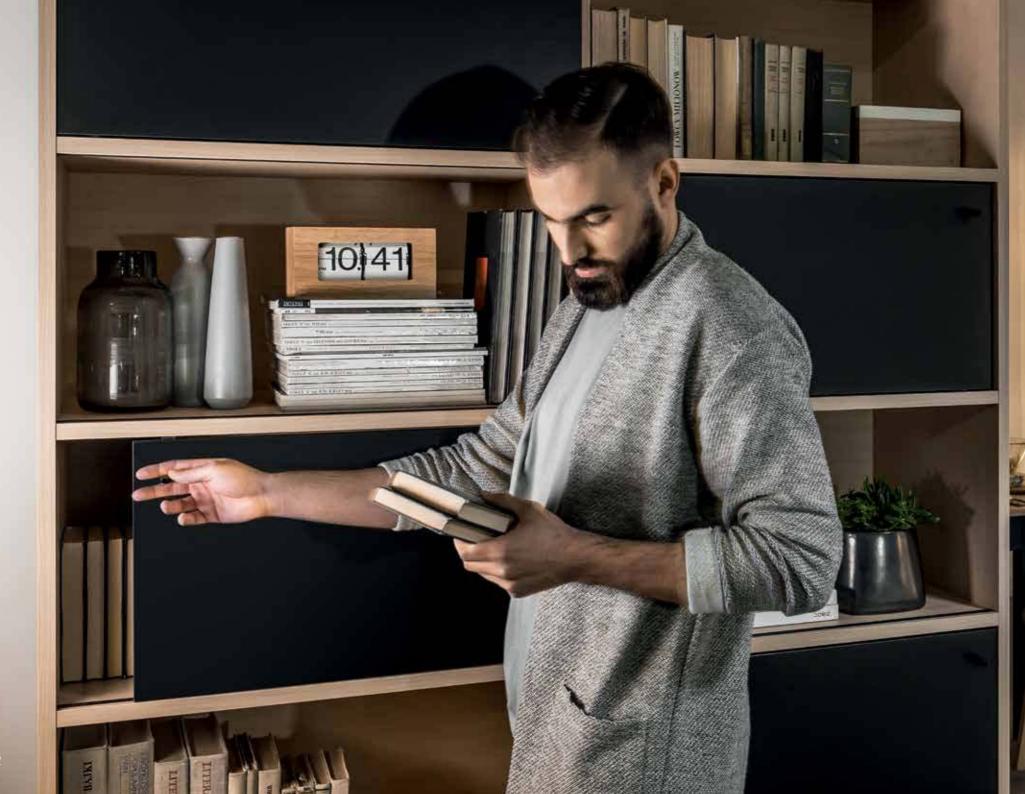

### FREEDOM OF CHANGE

Thanks to sliding doors, you can decide what will be on display in the open spaces and what will be hidden. At any time you can move the doors and your bookcase will always look elegant.