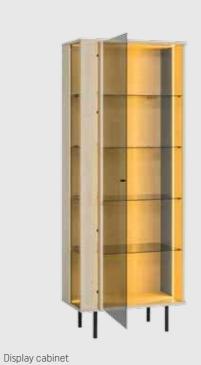

## ATMOSPHERIC AND ELEGANT

Backlit display cabinets can give your interior a sophisticated atmosphere thanks to the warm light tones. It's something that will surely impress your guests.

The cabinets can be put together with one another or with a bookcase for an enhanced effect.

The system is equipped with soft close glass doors. The discreet LED lighting will fill your interior with a warm glow.