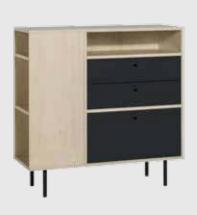

## THOUGHTFUL AND PRACTICAL

Frame is perfect for both small and spacious rooms because its particular pieces come in different sizes. It's up to you whether the doors open left or right.

The chest of drawers looks great from every angle so you can use it to divide your interior.