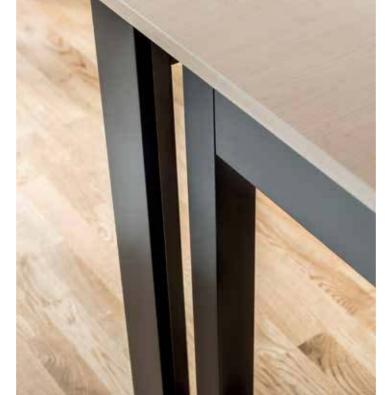

All the extending insertions are hidden inside the table.

All legs needed for extending the table are originally hidden in one another.