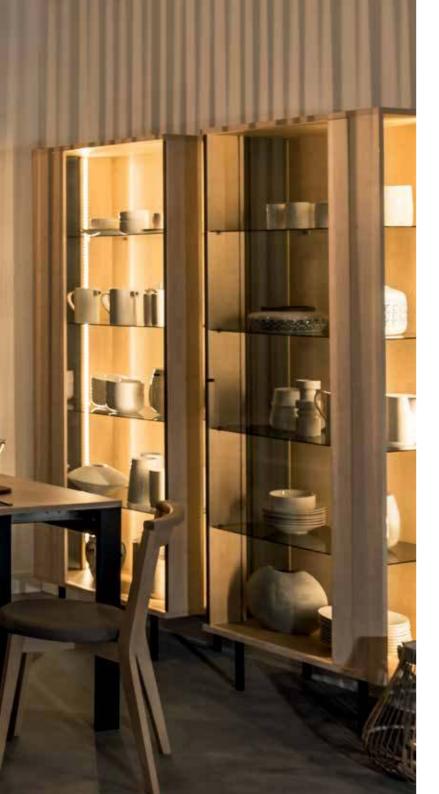

## ATMOSPHERIC AND ELEGANT

Backlit display cabinets can give your interior a sophisticated atmosphere thanks to the warm light tones. It's something that will surely impress your guests.

The cabinets can be put together with one another or with a bookcase for an enhanced effect.

The system is equipped with soft close glass doors. The discreet LED lighting will fill your interior with a warm glow.