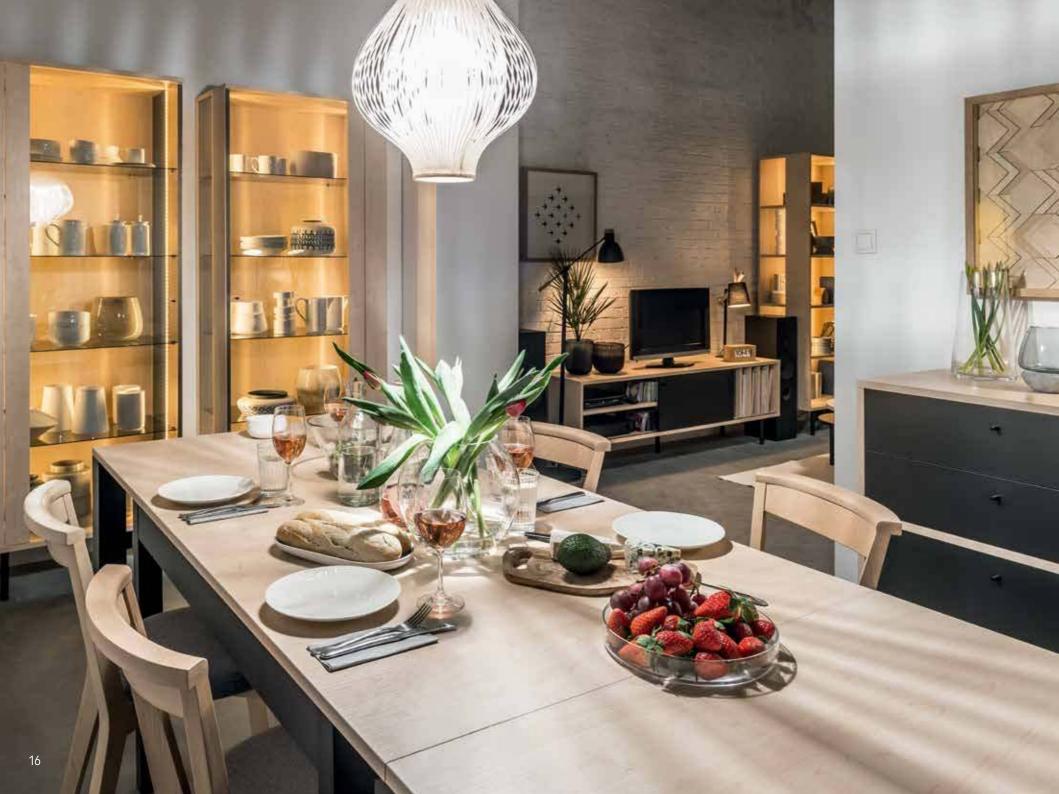

# A TIMELESS INTERIOR

Frame is a collection for people who dream to have both an elegant interior and furniture that will last long years. Thanks to its universal color palette we have managed to achieve a timeless visual effect whereas the solid materials and construction will grant the furniture's durability. The backlit display cabinets liven everything up with a warm glow.

#### FOR ANY OCCASION

Within the Frame collection, you will be able to decorate your sitting and dining room. The marriage of black with natural wood colors will give the interior an elegant look. Backlit forms will grant a unique mood.

## ATMOSPHERIC AND ELEGANT

Backlit display cabinets can give your interior a sophisticated atmosphere thanks to the warm light tones. It's something that will surely impress your guests.

The cabinets can be put together with one another or with a bookcase for an enhanced effect.