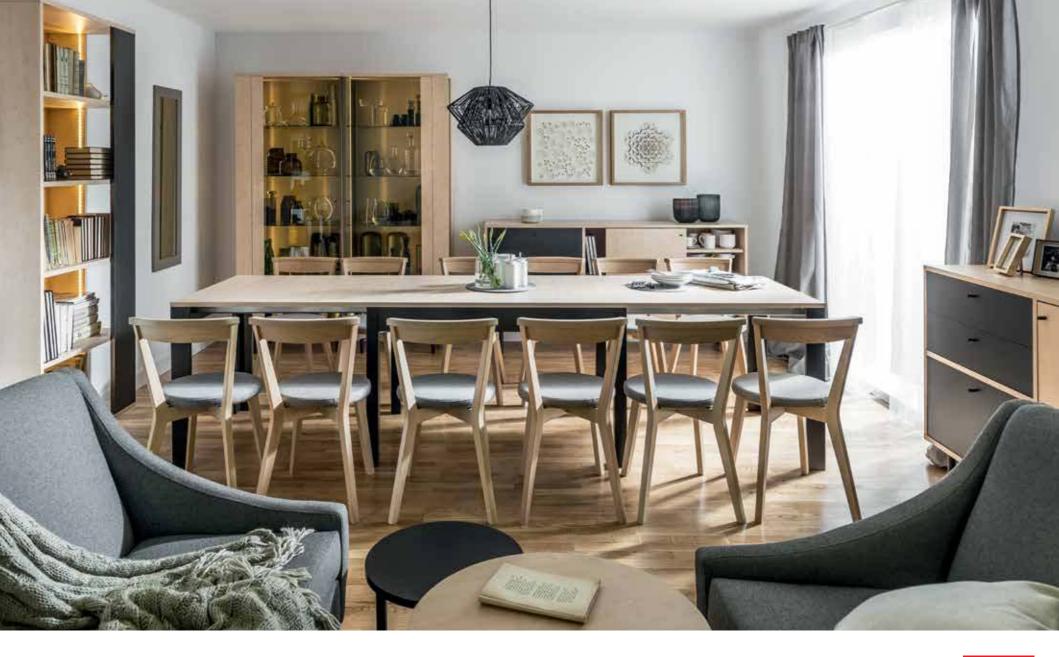

#### FOR ANY OCCASION

Within the Frame collection, you will be able to decorate your sitting and dining room. The marriage of black with natural wood colors will give the interior an elegant look. Backlit forms will grant a unique mood.

In such an interior, you will always have a nice time with your friends and family.

#### COZY OR WELCOMING

The Frame table will fit in a small space, inviting everyone for a tasty morning. In the evening, when the guests arrive, it can be extended so that it will fit up to 14 people.