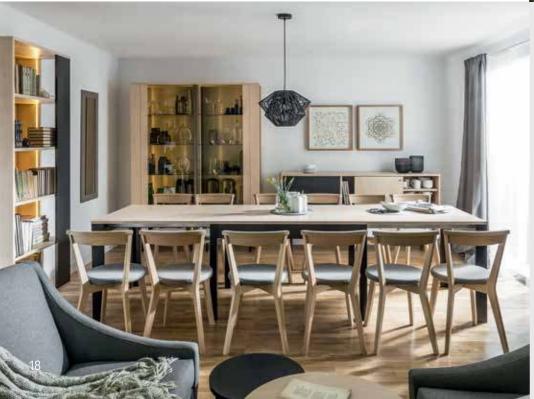

#### COZY OR WELCOMING

The Frame table will fit in a small space, inviting everyone for a tasty morning. In the evening, when the guests arrive, it can be extended so that it will fit up to 14 people.

## ATMOSPHERIC AND ELEGANT

Backlit display cabinets can give your interior a sophisticated atmosphere thanks to the warm light tones. It's something that will surely impress your guests.

The cabinets can be put together with one another or with a bookcase for an enhanced effect.

The system is equipped with soft close glass doors. The discreet LED lighting will fill your interior with a warm glow.