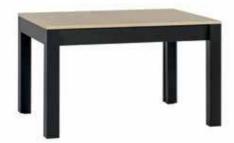

#### COZY OR WELCOMING

The Frame table will fit in a small space, inviting everyone for a tasty morning. In the evening, when the guests arrive, it can be extended so that it will fit up to 14 people.

## JUST THE TABLE YOU NEED

Extending the table is easy and comfortable thanks to the mechanism of guiding rails. In three steps you will extend it to a needed size.

Extendible table

The table can be extended using extra insertions, each of which is 60cm wide. The starting dimensions of the table are: