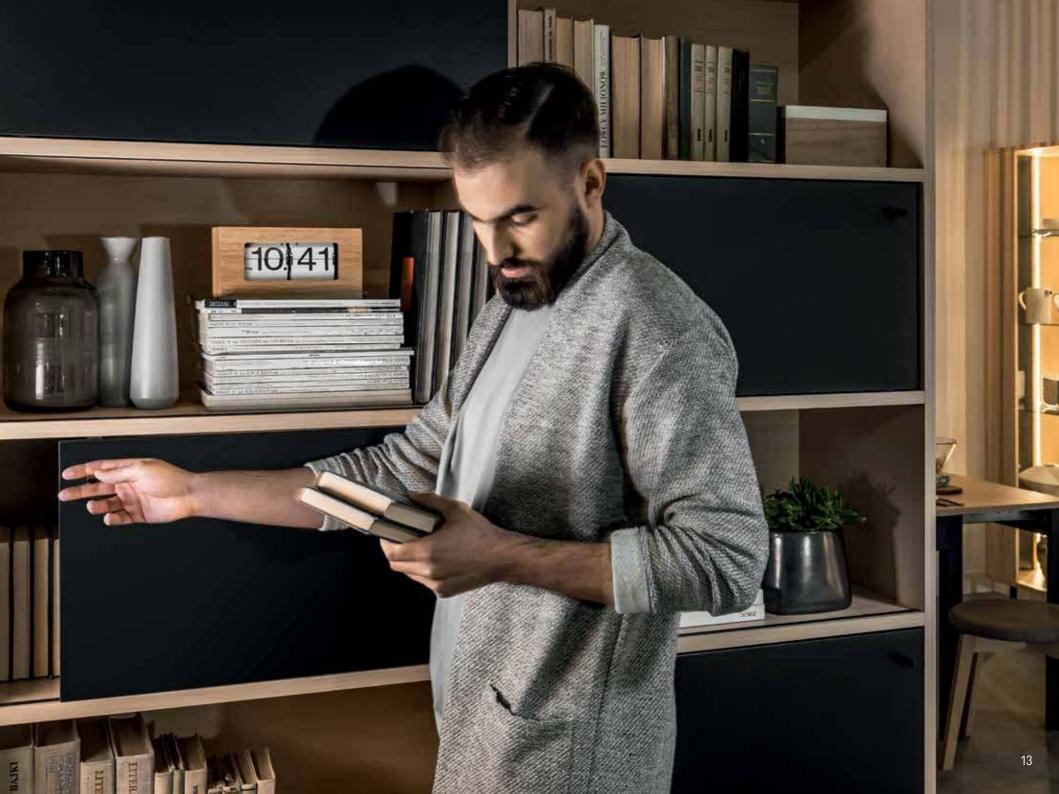

### FREEDOM OF CHANGE

Thanks to sliding doors, you can decide what will be on display in the open spaces and what will be hidden. At any time you can move the doors and your bookcase will always look elegant.