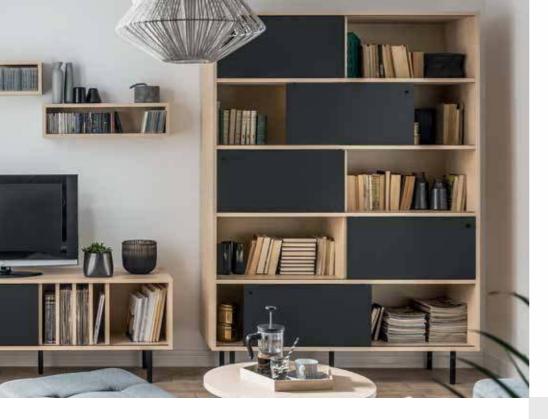

Broad bookcase

### FREEDOM OF CHANGE

Thanks to sliding doors, you can decide what will be on display in the open spaces and what will be hidden. At any time you can move the doors and your bookcase will always look elegant.