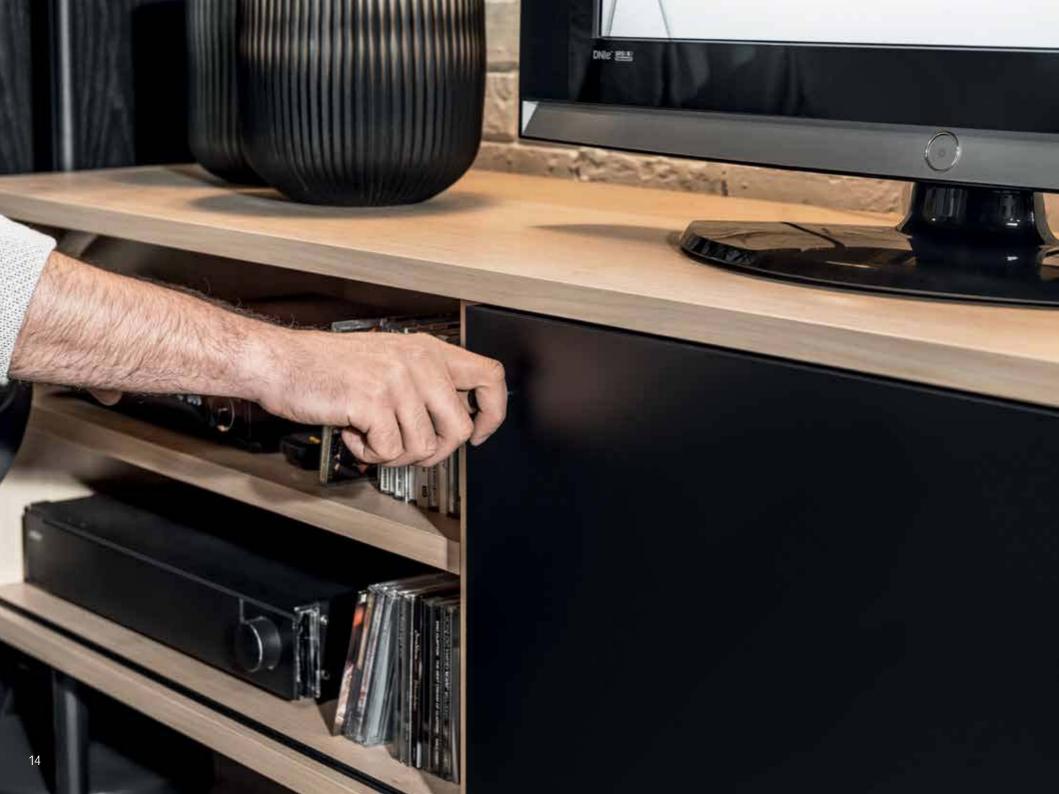

#### ORGANIZED CAPACITY

A spacious RTV stand will accommodate for the needs of any music lover. Precise divisions and spacious shelves will fit the sound system and records. The culvert at the back of the stand will untangle the problem of loose wires.

The black metal legs can be adjusted to a height you will find comfortable.