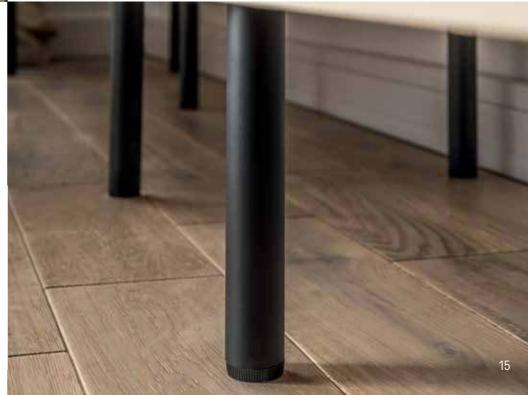

dreams to feel comfortable at home. The Frame collection is perfect for any interior while arranging the sitting area.

A functional design of the tables will give you freedom to save space by placing one under the other.









Broad bookcase

### FREEDOM OF CHANGE

Thanks to sliding doors, you can decide what will be on display in the open spaces and what will be hidden. At any time you can move the doors and your bookcase will always look elegant.









#### ORGANIZED CAPACITY

A spacious RTV stand will accommodate for the needs of any music lover. Precise divisions and spacious shelves will fit the sound system and records. The culvert at the back of the stand will untangle the problem of loose wires.

The black metal legs can be adjusted to a height you will find comfortable.









#### COZY OR WELCOMING

The Frame table will fit in a small space, inviting everyone for a tasty morning. In the evening, when the guests arrive, it can be extended so that it will fit up to 14 people.





## JUST THE TABLE YOU NEED

Extending the table is easy and comfortable thanks to the mechanism of guiding rails. In three steps you will extend it to a needed size.







Extendible table

The table can be extended using extra insertions, each of which is 60cm wide. The starting dimensions of the table are:



All the extending insertions are hidden inside the table.



All legs needed for extending the table are originally hidden in one another.



## ATMOSPHERIC AND ELEGANT

Backlit display cabinets can give your interior a sophisticated atmosphere thanks to the warm light ton