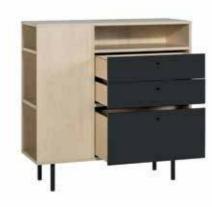

## THOUGHTFUL AND PRACTICAL

Frame is perfect for both small and spacious rooms because its particular pieces come in different sizes. It's up to you whether the doors open left or right.

The chest of drawers looks great from every angle so you can use it to divide your interior.