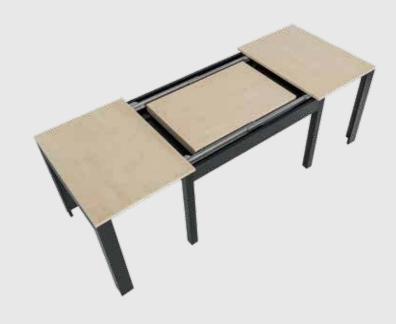

#### COZY OR WELCOMING

The Frame table will fit in a small space, inviting everyone for a tasty morning. In the evening, when the guests arrive, it can be extended so that it will fit up to 14 people.

## JUST THE TABLE YOU NEED

Extending the table is easy and comfortable thanks to the mechanism of guiding rails. In three steps you will extend it to a needed size.

Extendible table

The table can be extended using extra insertions, each of which is 60cm wide. The starting dimensions of the table are:

All the extending insertions are hidden inside the table.

All legs needed for extending the table are originally hidden in one another.