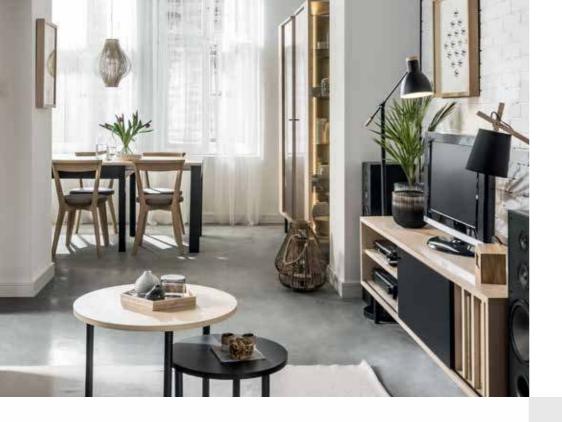

#### FOR ANY OCCASION

Within the Frame collection, you will be able to decorate your sitting and dining room. The marriage of black with natural wood colors will give the interior an elegant look. Backlit forms will grant a unique mood.

In such an interior, you will always have a nice time with your friends and family.

## THOUGHTFUL AND PRACTICAL

Frame is perfect for both small and spacious rooms because its particular pieces come in different sizes. It's up to you whether the doors open left or right.

The chest of drawers looks great from every angle so you can use it to divide your interior.

# COMFORT COMES FIRST

Everyone has a different space at hand, and yet, everyone dreams to feel comfortable at home. The Frame collection is perfect for any interior while arranging the sitting area.

A functional design of the tables will give you freedom to save space by placing one under the other.