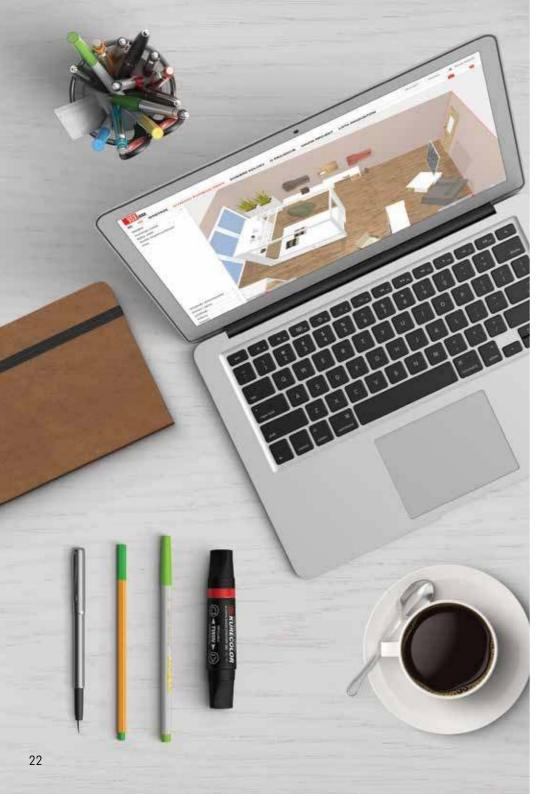

### YOU CAN BE A DESIGNER TOO!

Check out our original platform for creating and arranging interiors - VOXBOX. It's a simple and intuitive on-line app for designing interiors. Try out different furniture layouts and see how they can be positioned in your rooms. Post your project and share it with your friends and family.

#### How to design using VOXBOX?

Start by giving the room's dimensions and doors and windows positions. Then choose the color of your walls. Next you can decide which VOX collection you want and which particular furniture pieces. Place them according to your ideas and don't worry - VOXBOX will let you know if a given position is impossible. Save your project to your account so that you can get back to it later and make changes. You can also generate a printable photo. Your project can be shared with other VOXBOX users or on social media.