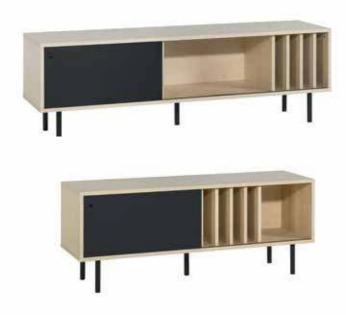

#### ORGANIZED CAPACITY

A spacious RTV stand will accommodate for the needs of any music lover. Precise divisions and spacious shelves will fit the sound system and records. The culvert at the back of the stand will untangle the problem of loose wires.