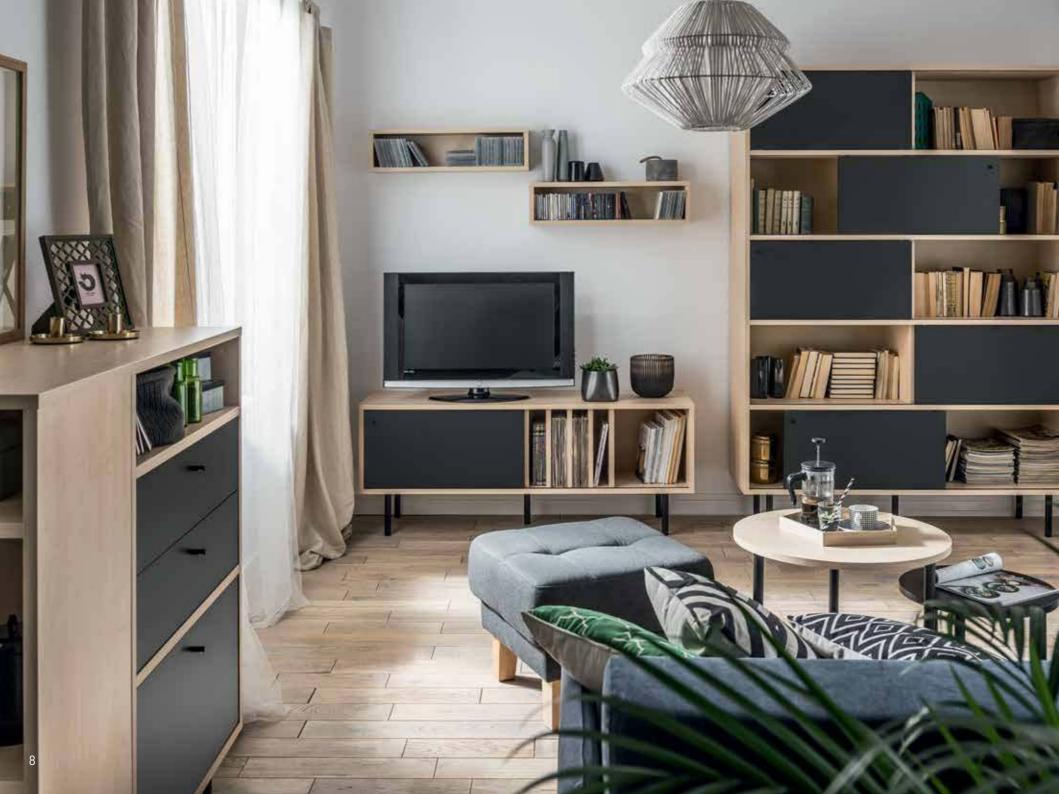

#### FOR ANY OCCASION

Within the Frame collection, you will be able to decorate your sitting and dining room. The marriage of black with natural wood colors will give the interior an elegant look. Backlit forms will grant a unique mood.

In such an interior, you will always have a nice time with your friends and family.

#### ORGANIZED CAPACITY

A spacious RTV stand will accommodate for the needs of any music lover. Precise divisions and spacious shelves will fit the sound system and records. The culvert at the back of the stand will untangle the problem of loose wires.

The black metal legs can be adjusted to a height you will find comfortable.