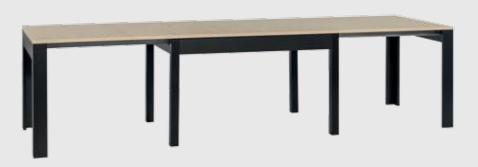

#### COZY OR WELCOMING

The Frame table will fit in a small space, inviting everyone for a tasty morning. In the evening, when the guests arrive, it can be extended so that it will fit up to 14 people.

## JUST THE TABLE YOU NEED

Extending the table is easy and comfortable thanks to the mechanism of guiding rails. In three steps you will extend it to a needed size.

Extendible table

The table can be extended using extra insertions, each of which is 60cm wide. The starting dimensions of the table are:

All the extending insertions are hidden inside the table.

All legs needed for extending the table are originally hidden in one another.