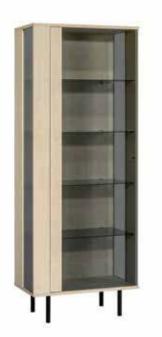

### FREEDOM OF CHANGE

Thanks to sliding doors, you can decide what will be on display in the open spaces and what will be hidden. At any time you can move the doors and your bookcase will always look elegant.

## ATMOSPHERIC AND ELEGANT

Backlit display cabinets can give your interior a sophisticated atmosphere thanks to the warm light tones. It's something that will surely impress your guests.

The cabinets can be put together with one another or with a bookcase for an enhanced effect.