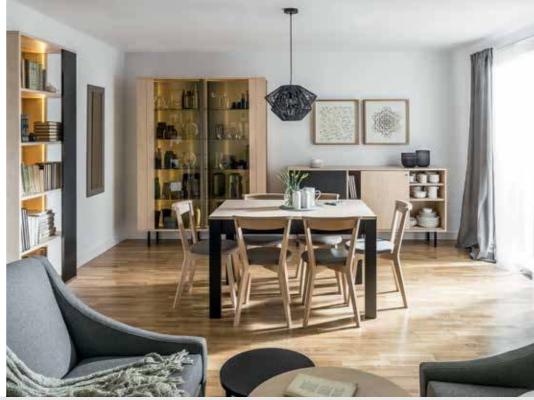

# A TIMELESS INTERIOR

Frame is a collection for people who dream to have both an elegant interior and furniture that will last long years. Thanks to its universal color palette we have managed to achieve a timeless visual effect whereas the solid materials and construction will grant the furniture's durability. The backlit display cabinets liven everything up with a warm glow.

#### FOR ANY OCCASION

Within the Frame collection, you will be able to decorate your sitting and dining room. The marriage of black with natural wood colors will give the interior an elegant look. Backlit forms will grant a unique mood.

## ATMOSPHERIC AND ELEGANT

Backlit display cabinets can give your interior a sophisticated atmosphere thanks to the warm light tones. It's something that will surely impress your guests.

The cabinets can be put together with one another or with a bookcase for an enhanced effect.

The system is equipped with soft close glass doors. The discreet LED lighting will fill your interior with a warm glow.