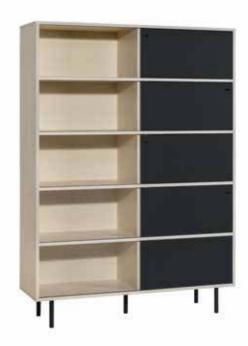

Broad bookcase

### FREEDOM OF CHANGE

Thanks to sliding doors, you can decide what will be on display in the open spaces and what will be hidden. At any time you can move the doors and your bookcase will always look elegant.