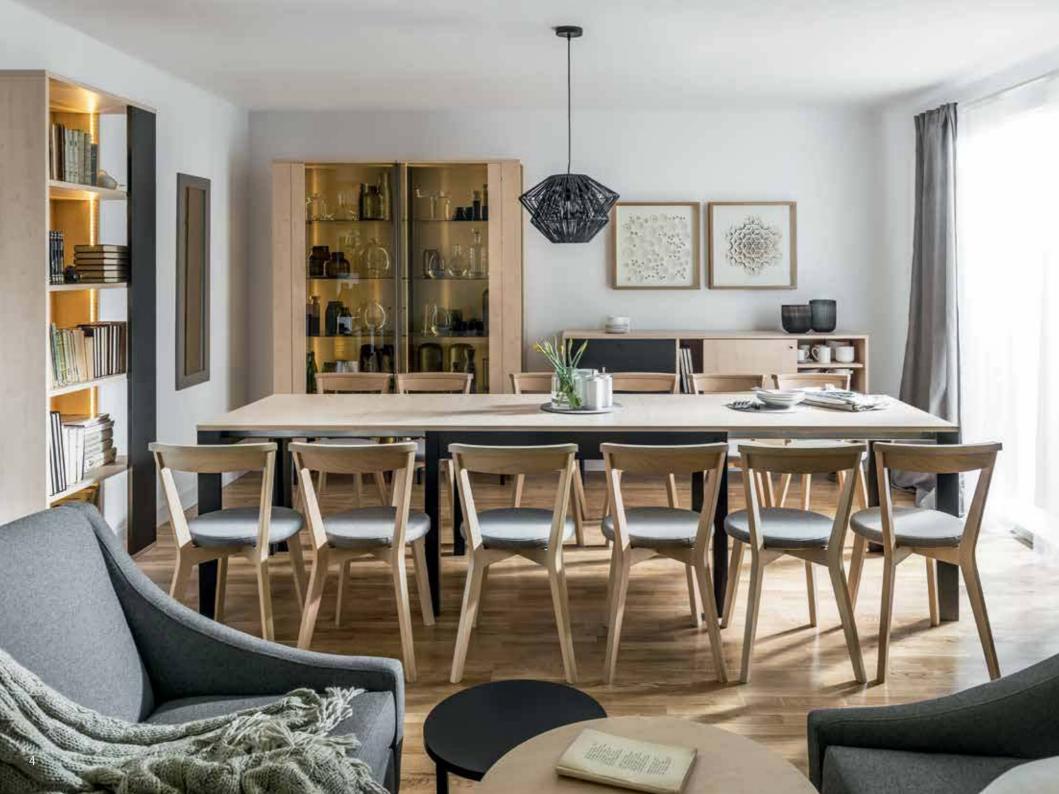

#### COZY OR WELCOMING

The Frame table will fit in a small space, inviting everyone for a tasty morning. In the evening, when the guests arrive, it can be extended so that it will fit up to 14 people.

## JUST THE TABLE YOU NEED

Extending the table is easy and comfortable thanks to the mechanism of guiding rails. In three steps you will extend it to a needed size.

Extendible table

The table can be extended using extra insertions, each of which is 60cm wide. The starting dimensions of the table are:

## ATMOSPHERIC AND ELEGANT

Backlit display cabinets can give your interior a sophisticated atmosphere thanks to the warm light tones. It's something that will surely impress your guests.

The cabinets can be put together with one another or with a bookcase for an enhanced effect.