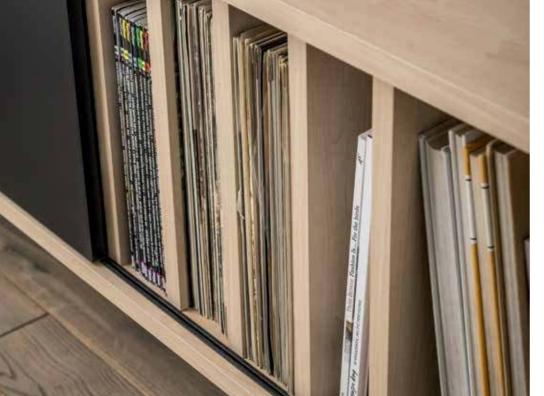

#### ORGANIZED CAPACITY

A spacious RTV stand will accommodate for the needs of any music lover. Precise divisions and spacious shelves will fit the sound system and records. The culvert at the back of the stand will untangle the problem of loose wires.