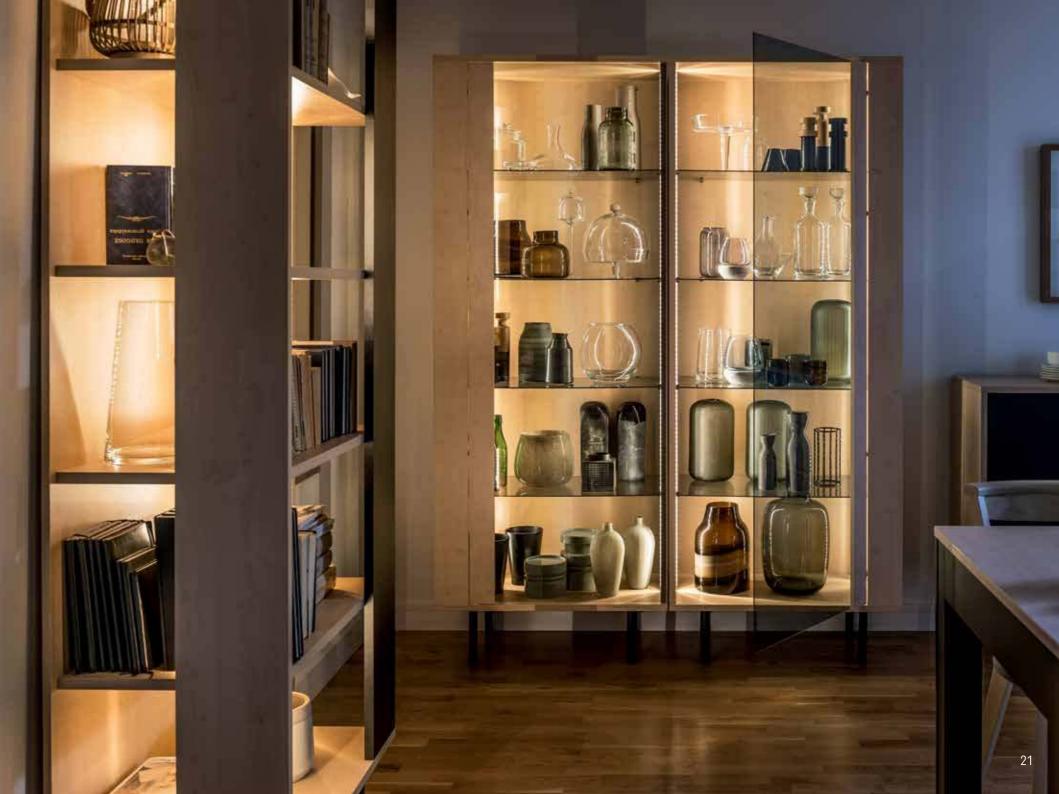

## ATMOSPHERIC AND ELEGANT

Backlit display cabinets can give your interior a sophisticated atmosphere thanks to the warm light tones. It's something that will surely impress your guests.

The cabinets can be put together with one another or with a bookcase for an enhanced effect.

The system is equipped with soft close glass doors. The discreet LED lighting will fill your interior with a warm glow.