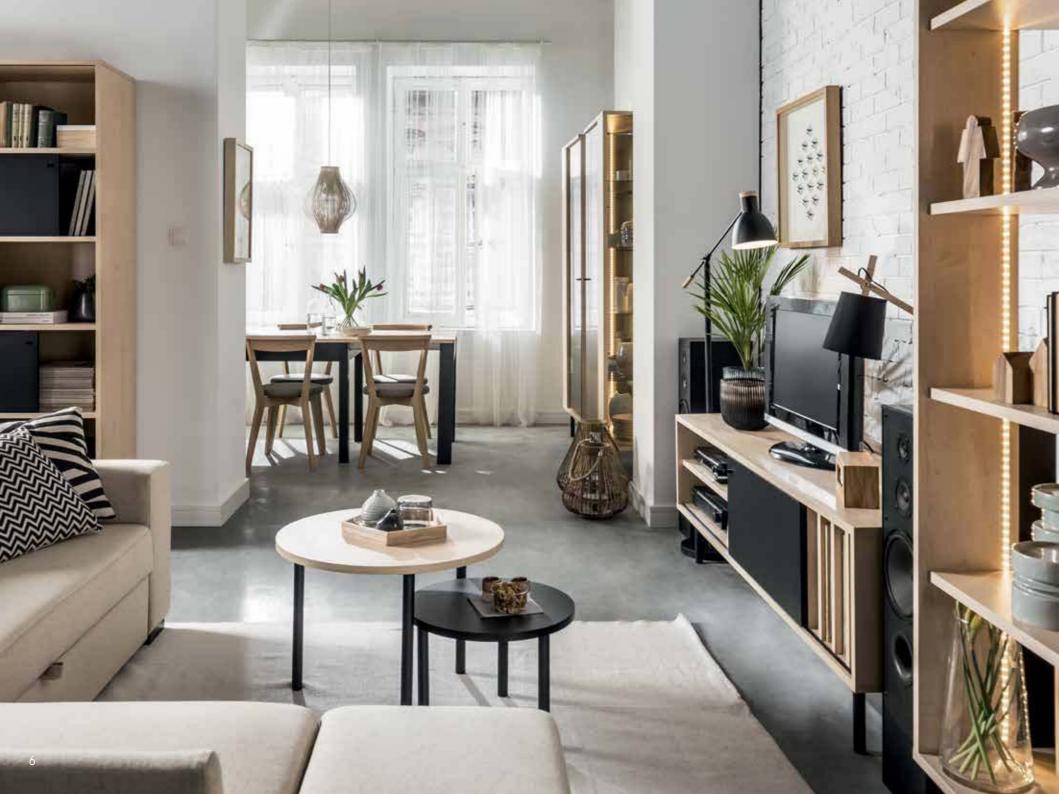

# A TIMELESS INTERIOR

Frame is a collection for people who dream to have both an elegant interior and furniture that will last long years. Thanks to its universal color palette we have managed to achieve a timeless visual effect whereas the solid materials and construction will grant the furniture's durability. The backlit display cabinets liven everything up with a warm glow.

#### FOR ANY OCCASION

Within the Frame collection, you will be able to decorate your sitting and dining room. The marriage of black with natural wood colors will give the interior an elegant look. Backlit forms will grant a unique mood.

### FREEDOM OF CHANGE

Thanks to sliding doors, you can decide what will be on display in the open spaces and what will be hidden. At any time you can move the doors and your bookcase will always look elegant.

## ATMOSPHERIC AND ELEGANT

Backlit display cabinets can give your interior a sophisticated atmosphere thanks to the warm light tones. It's something that will surely impress your guests.

The cabinets can be put together with one another or with a bookcase for an enhanced effect.

The system is equipped with soft close glass doors. The discreet LED lighting will fill your interior with a warm glow.