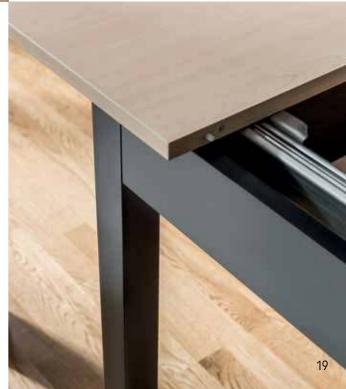

## JUST THE TABLE YOU NEED

Extending the table is easy and comfortable thanks to the mechanism of guiding rails. In three steps you will extend it to a needed size.

Extendible table

The table can be extended using extra insertions, each of which is 60cm wide. The starting dimensions of the table are:

All the extending insertions are hidden inside the table.

All legs needed for extending the table are originally hidden in one another.