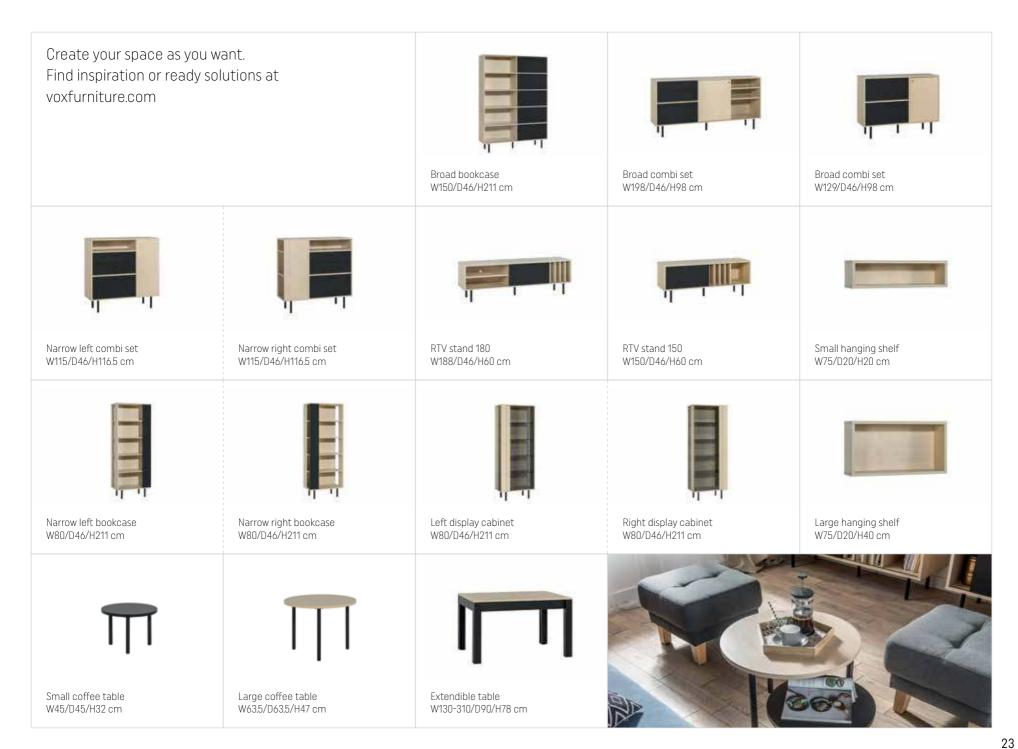

## THOUGHTFUL AND PRACTICAL

Frame is perfect for both small and spacious rooms because its particular pieces come in different sizes. It's up to you whether the doors open left or right.

The chest of drawers looks great from every angle so you can use it to divide your interior.

Large coffee table

Small coffee table

Broad bookcase