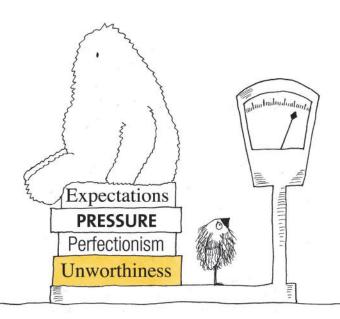

## Who decides what looks good?

© St Luke's Innovative Resources & Danni McDougall 2020

What's weighing you down?