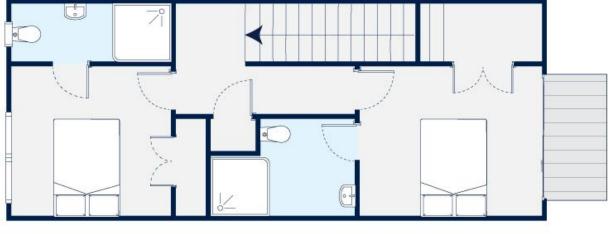

#### 27 & 29 Dawnhaven Drive, Te Atatu

Harcourts
Golden Links

Bedroom 3

Bathroom 2.5

Carpark 1

Ground Floor Area: 50m2

First Floor Area: 53m<sup>2</sup>

Total Building Area: 103m<sup>2</sup>

Balcony Area: 4m²

Ground Floor

First Floor

#### 27 & 29 Dawnhaven Drive, Te Atatu

Harcourts
Golden Links

Bedroom 3

Bathroom 2.5

Carpark 1

Ground Floor Area: 49m2

First Floor Area: 51m<sup>2</sup>

Total Building Area: 100m<sup>2</sup>