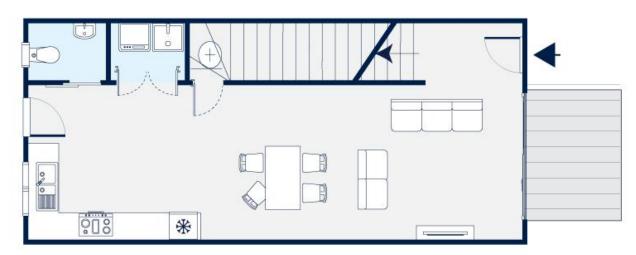

Ground Floor

First Floor

#### 27 & 29 Dawnhaven Drive, Te Atatu

Harcourts
Golden Links

Bedroom 2

Bathroom 1.5

Carpark 1

Ground Floor Area: 30m<sup>2</sup>

First Floor Area: 36m<sup>2</sup>

Total Building Area: 66m<sup>2</sup>