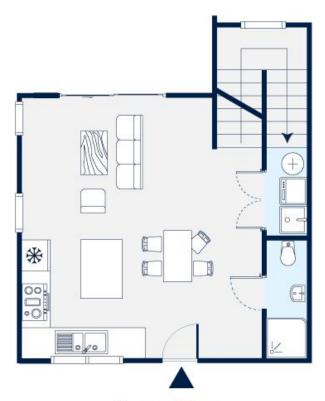

#### 27 & 29 Dawnhaven Drive, Te Atatu

Harcourts
Golden Links

Bedroom 3

Bathroom 2.5

Carpark 1

Ground Floor Area: 50m2

First Floor Area: 53m<sup>2</sup>

Total Building Area: 103m<sup>2</sup>

Balcony Area: 4m²

Ground Floor

First Floor