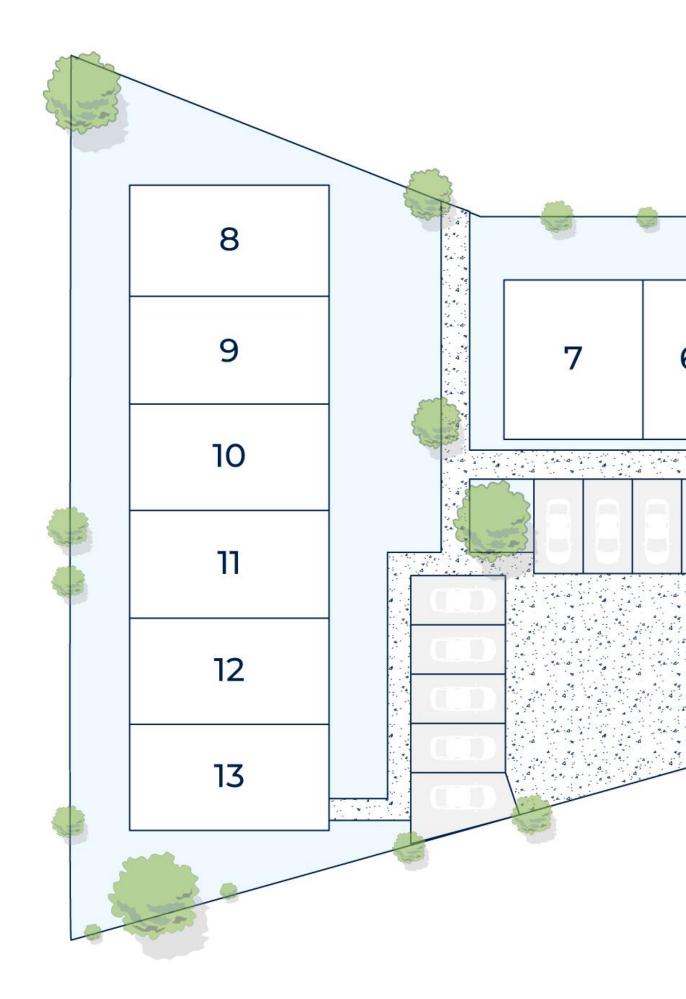

Different units to cater to your preference:

- \* 3 Bedrooms and 2 Bathrooms (including 1 ensuite) plus 1 separate toilet downstairs.
- \* 3 Bedrooms and 2 Bathrooms (including 1 bathroom downstairs).
- \* 2 Bedrooms and 1 Bathroom plus 1 separate toilet downstairs.
- \* 2 Bedrooms and 2 Bathrooms plus 1 separate toilet downstairs.