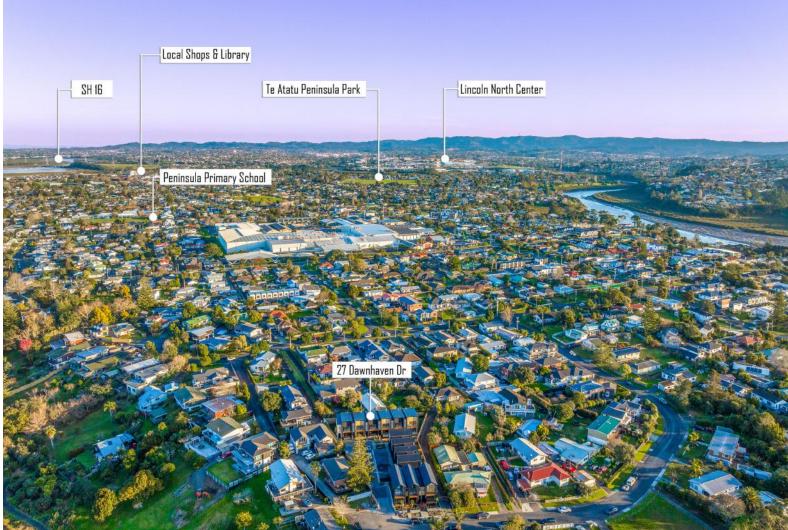

27-29
DAWNHAVEN DRIVE

**Price by Negotiation** 

Highlight

Elegant construction in a splendid location and with astonishing views across the harbour. Proximate to the serene walkway, reserve and local park.

SALE

2-3
BEDROOM

1-2
BATHROOM

1 CARPARK

## Details

Loosen yourself in a quality and living home. Entering into a splendid interior design where the living areas creates a comfortable and enjoyable atmosphere for you to spend time. The kitchen seamlessly integrated into the rest of the living space, creating a welcoming and inclusive atmosphere. Upper level with all bedrooms where they have high stud ceilings and extensive area. Top the line chattels, structural materials, Pink Batts insulation and many more are additions to this quality home.