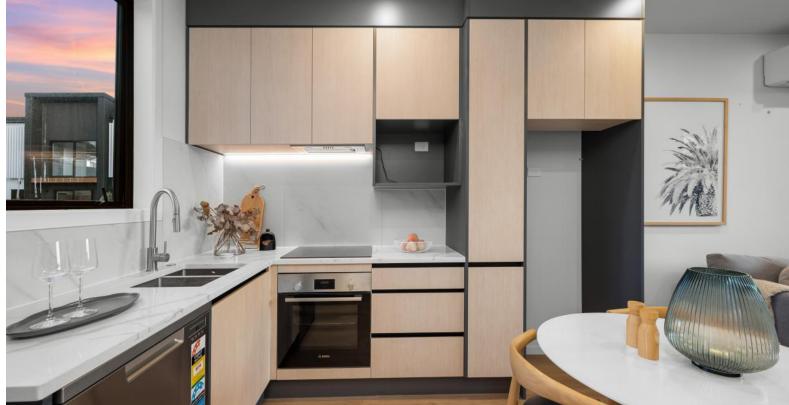

## Details

Loosen yourself in a quality and living home. Entering into a splendid interior design where the living areas creates a comfortable and enjoyable atmosphere for you to spend time. The kitchen seamlessly integrated into the rest of the living space, creating a welcoming and inclusive atmosphere. Upper level with all bedrooms where they have high stud ceilings and extensive area. Top the line chattels, structural materials, Pink Batts insulation and many more are additions to this quality home.

Different units to cater to your preference:

- \* 3 Bedrooms and 2 Bathrooms (including 1 ensuite) plus 1 separate toilet downstairs.
- \* 3 Bedrooms and 2 Bathrooms (including 1 bathroom downstairs).
- \* 2 Bedrooms and 1 Bathroom plus 1 separate toilet downstairs.
- \* 2 Bedrooms and 2 Bathrooms plus 1 separate toilet downstairs.