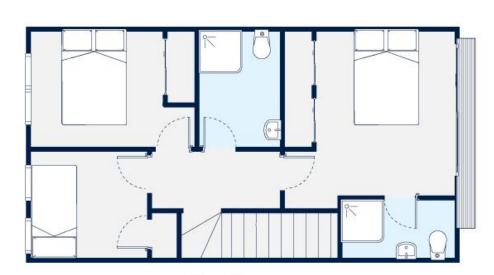

#### 27 & 29 Dawnhaven Drive, Te Atatu

Harcourts
Golden Links

Bedroom 3

Bathroom 2.5

Carpark 1

Ground Floor Area: 50m2

First Floor Area: 53m<sup>2</sup>

Total Building Area: 103m<sup>2</sup>

Balcony Area: 4m²

Ground Floor

First Floor