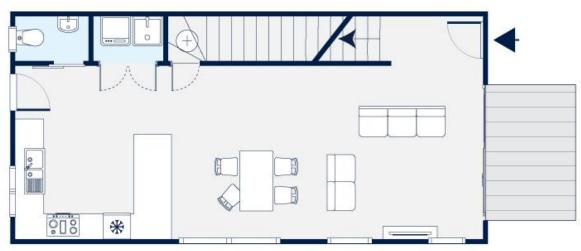

First Floor

Harcourts
Golden Links

Bedroom 3

Bathroom 2

Carpark 1

Ground Floor Area: 48m2

First Floor Area: 54m<sup>2</sup>

Total Building Area: 102m<sup>2</sup>

Ground Floor