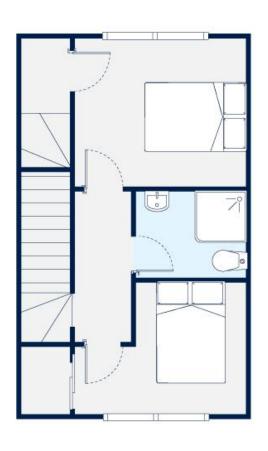

First Floor

Harcourts
Golden Links

Bedroom 3

Bathroom 2

Carpark 1

Ground Floor Area: 48m2

First Floor Area: 54m<sup>2</sup>

Total Building Area: 102m<sup>2</sup>

Ground Floor