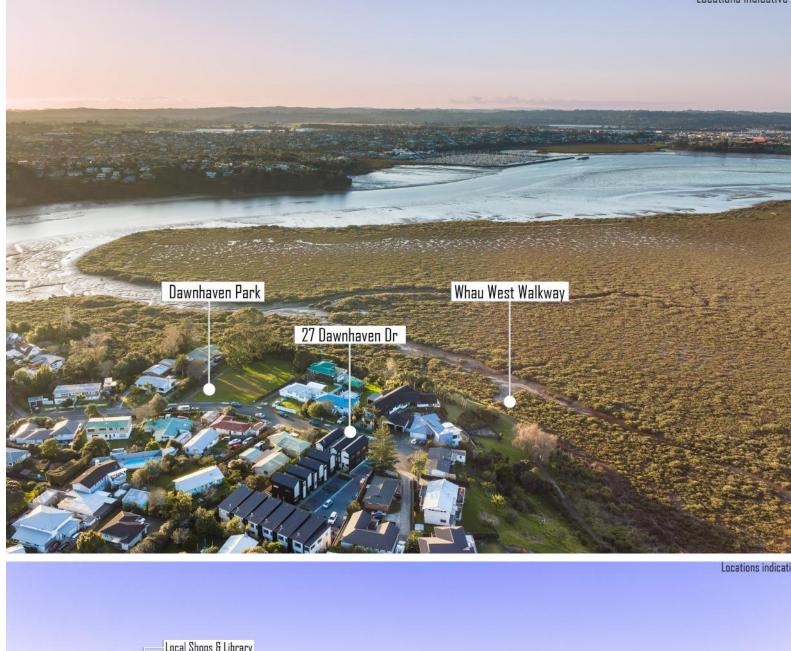

27-29
DAWNHAVEN DRIVE

**Price by Negotiation** 

Highlight

Elegant construction in a splendid location and with astonishing views across the harbour. Proximate to the serene walkway, reserve and local park.