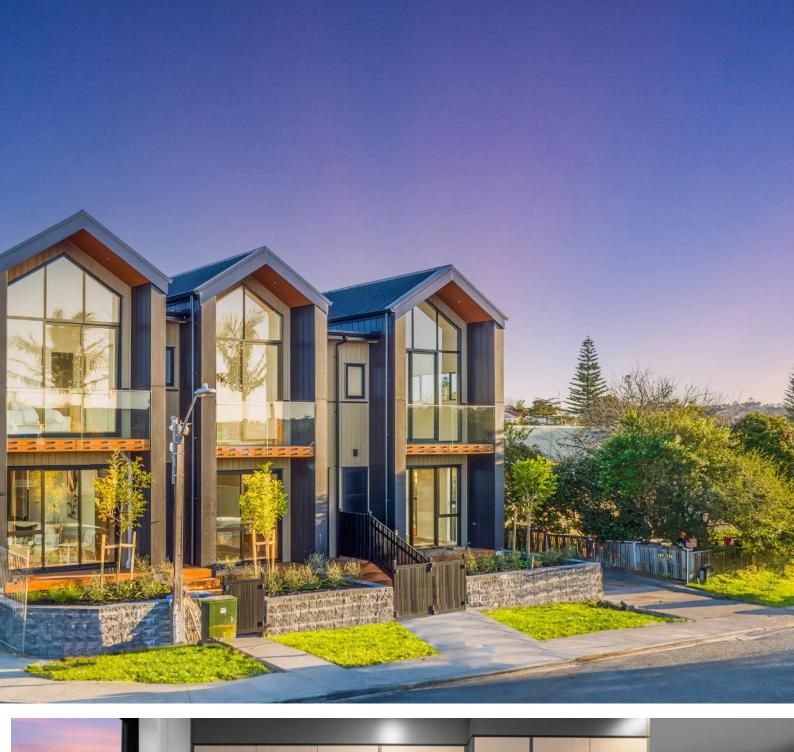

27-29
DAWNHAVEN DRIVE

**Price by Negotiation** 

Highlight

Elegant construction in a splendid location and with astonishing views across the harbour. Proximate to the serene walkway, reserve and local park.

#### 27 & 29 Dawnhaven Drive, Te Atatu

Harcourts
Golden Links

Bedroom 3

Bathroom 2.5

Carpark 1

Ground Floor Area: 50m2

First Floor Area: 53m<sup>2</sup>

Total Building Area: 103m<sup>2</sup>