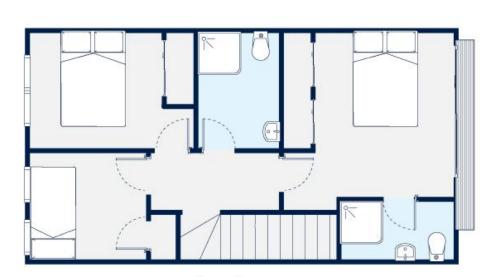

#### 27 & 29 Dawnhaven Drive, Te Atatu

Harcourts
Golden Links

Bedroom 3

Bathroom 2.5

Carpark 1

Ground Floor Area: 50m2

First Floor Area: 53m<sup>2</sup>

Total Building Area: 103m<sup>2</sup>

Balcony Area: 4m²

Ground Floor

First Floor