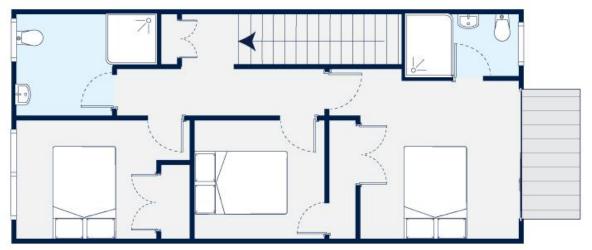

Harcourts
Golden Links

Bedroom 2

Bathroom 2.5

Carpark 1

Ground Floor Area: 43m2

First Floor Area: 46m<sup>2</sup>

Total Building Area: 89m<sup>2</sup>

Balcony Area: 3.5m<sup>2</sup>

Ground Floor

First Floor