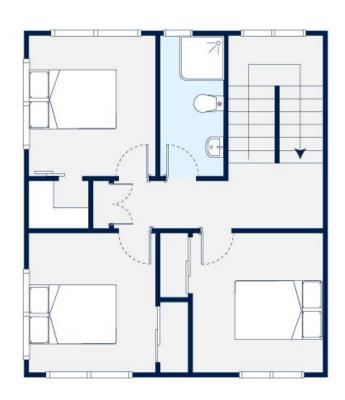

#### 27 & 29 Dawnhaven Drive, Te Atatu

Harcourts
Golden Links

Bedroom 3

Bathroom 2.5

Carpark 1

Ground Floor Area: 49m2

First Floor Area: 51m<sup>2</sup>

Total Building Area: 100m<sup>2</sup>

Balcony Area: 2m<sup>2</sup>

First Floor