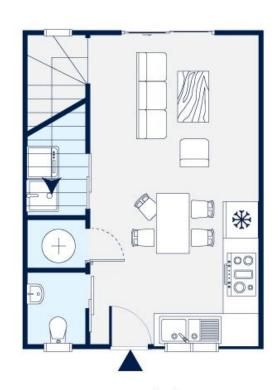

Ground Floor

First Floor

Harcourts
Golden Links

Bedroom 2

Bathroom 2.5

Carpark 1

Ground Floor Area: 43m2

First Floor Area: 46m<sup>2</sup>

Total Building Area: 89m<sup>2</sup>

Balcony Area: 3.5m<sup>2</sup>