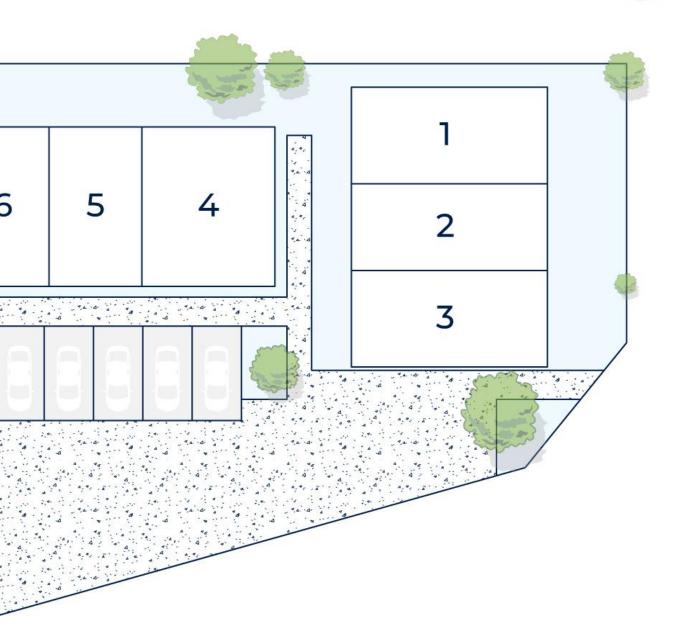

Different units to cater to your preference:

- \* 3 Bedrooms and 2 Bathrooms (including 1 ensuite) plus 1 separate toilet downstairs.
- \* 3 Bedrooms and 2 Bathrooms (including 1 bathroom downstairs).
- \* 2 Bedrooms and 1 Bathroom plus 1 separate toilet downstairs.
- \* 2 Bedrooms and 2 Bathrooms plus 1 separate toilet downstairs.