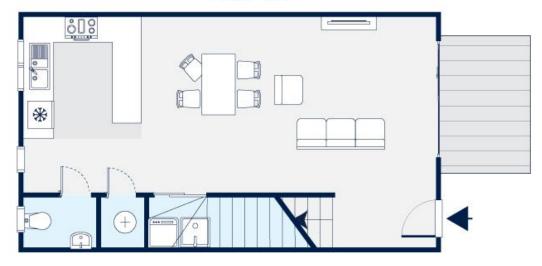

#### 27 & 29 Dawnhaven Drive, Te Atatu

Harcourts
Golden Links

Bedroom 3

Bathroom 2.5

Carpark 1

Ground Floor Area: 50m2

First Floor Area: 53m<sup>2</sup>

Total Building Area: 103m<sup>2</sup>

Balcony Area: 4m²

Ground Floor

First Floor