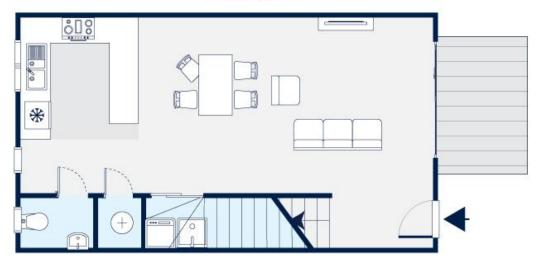

#### 27 & 29 Dawnhaven Drive, Te Atatu

Harcourts
Golden Links

Bedroom 3

Bathroom 2.5

Carpark 1

Ground Floor Area: 50m2

First Floor Area: 53m<sup>2</sup>

Total Building Area: 103m<sup>2</sup>

Balcony Area: 4m²

Ground Floor

First Floor