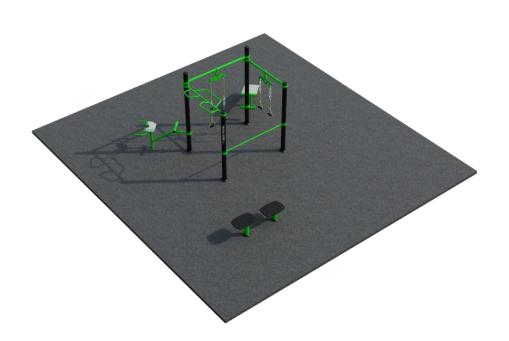

### FitStay 1

Indulge your quests in a wellness oasis with the FitStay 1 Outdoor Fitness Park. Exclusively designed for hotels, this outdoor fitness facility is a testament to luxury and sophistication. From cardio machines to strength training equipment, FitStay 1 provides an unparalleled fitness journey where guests can invigorate their bodies while immersing themselves in the serene ambiance of your hotel.

#### **Attributes**

Product code Certificate Age group Designed for Capacity Fall height

1-3-257 EN 16630, ASTM F3101 14 + years Hotels 16 people 3.1 ft