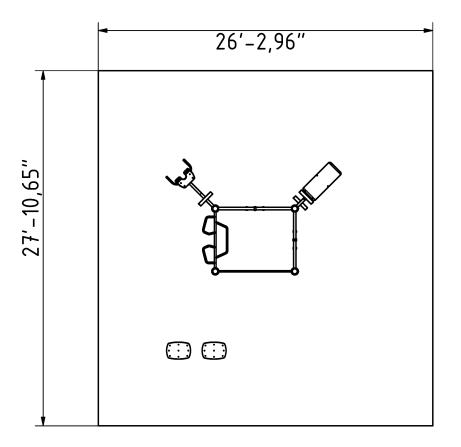

# **Technical specification**

Anchoring option
Net weight
Material
Anti-corrosion possibilty
Total Area
Color options
For more color options, discuss with your sales representative.

## Warranty

In-ground or surface Structure
781.5 lbs Steel
S235 Paint
Galvanized or EPD Plastic
731.7 ft<sup>2</sup> Rubber
Moving parts
Detailed information in the warranty document

25 years 15 years 2 years 5-10 years 1-3 years 2 years