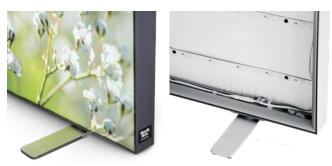

Single-sided LightUp is supplied in a fabric carry bag, allowing hardware and graphics to be packed together for easy transport and storage

All LightUp light boxes feature two smart and sturdy swivel feet for great stability when LightUp is used floor-standing.