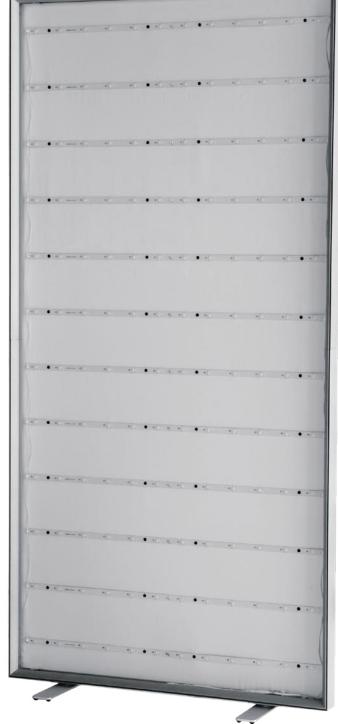

Single-sided LightUp features LEDs on the rollable back panel to give an even spread of illumination.

| Single-sided with carrying fabric bag |                     |       |           |      |        |
|---------------------------------------|---------------------|-------|-----------|------|--------|
| Item No.                              | Size                | Lumen | Kelvin    | Watt | Weight |
| 80054                                 | 850 x 2000 x 60 mm  | 7000  | 6000-7000 | 100  | 9 kg   |
| 80055                                 | 1000 x 2000 x 60 mm | 7000  | 6000-7000 | 100  | 11 kg  |
| 80056                                 | 1000 x 2500 x 60 mm | 7000  | 6000-7000 | 100  | 12 kg  |