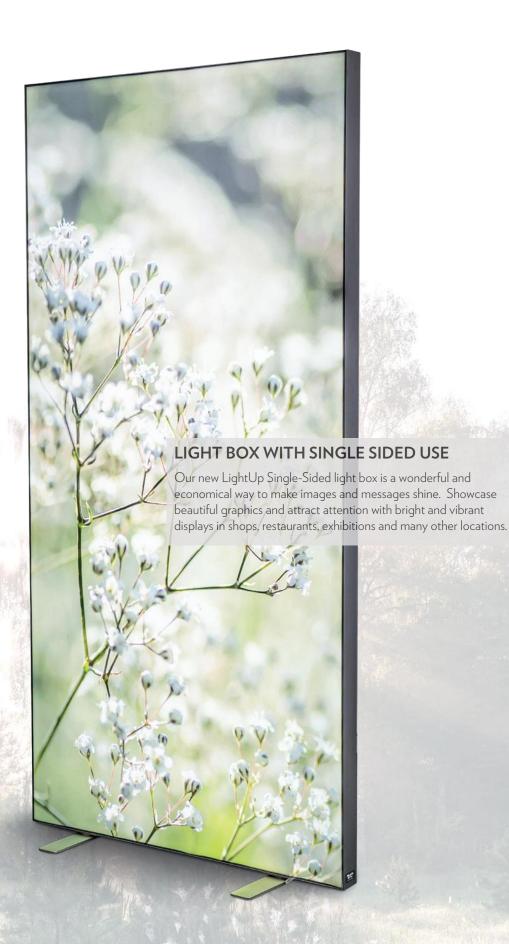

## LIGHT BOX STAND SINGLE SIDED

- Durable and lightweight aluminium frame
- Profile 60mm deep
- Flat-packed for convenient transport and storage
- Quick and very easy to assemble

- Bright and vibrant LED illumination 7000 lumens
- PVC-strip for fabric 14x3mm
- Supplied in fabric bag
- Full 5-year warranty

Single-sided LightUp is supplied in a fabric carry bag, allowing hardware and graphics to be packed together for easy transport and storage

All LightUp light boxes feature two smart and sturdy swivel feet for great stability when LightUp is used floor-standing.