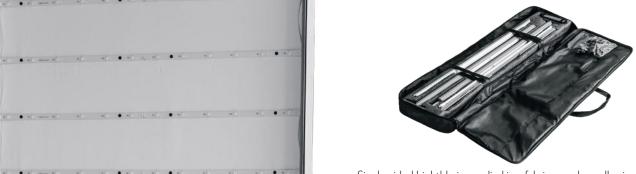

Single-sided LightUp is supplied in a fabric carry bag, allowing hardware and graphics to be packed together for easy transport and storage

All LightUp light boxes feature two smart and sturdy swivel feet for great stability when LightUp is used floor-standing.

Single-sided LightUp features LEDs on the rollable back panel to give an even spread of illumination.

| Single-sided with carrying fabric bag |                     |       |           |      |        |
|---------------------------------------|---------------------|-------|-----------|------|--------|
| Item No.                              | Size                | Lumen | Kelvin    | Watt | Weight |
| 80054                                 | 850 x 2000 x 60 mm  | 7000  | 6000-7000 | 100  | 9 kg   |
| 80055                                 | 1000 x 2000 x 60 mm | 7000  | 6000-7000 | 100  | 11 kg  |
| 80056                                 | 1000 x 2500 x 60 mm | 7000  | 6000-7000 | 100  | 12 kg  |