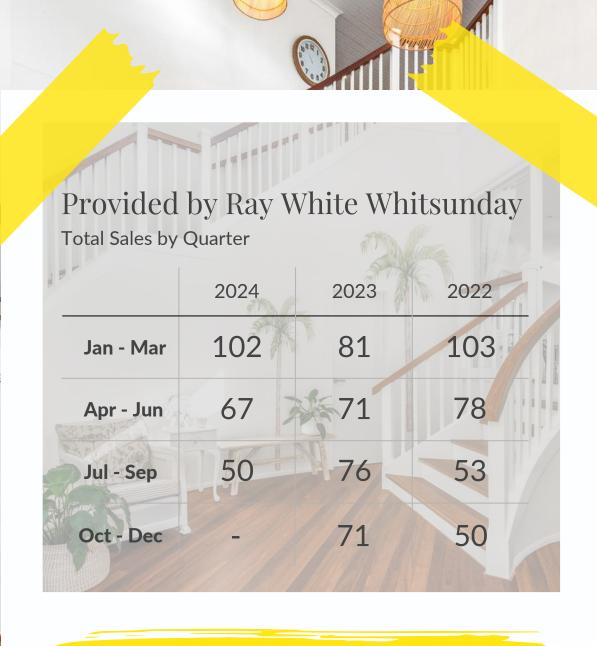

In 2023 there were 5 homes sold, and this year there have been 7 already. There are only 4 homes for sale currently.

The below graph gives a good idea of the sales in the previous years. Airlie Beach is very much a supply v demand sales market and with a small number of homes located in this little pocket, we expect sales to remain buoyant over time.