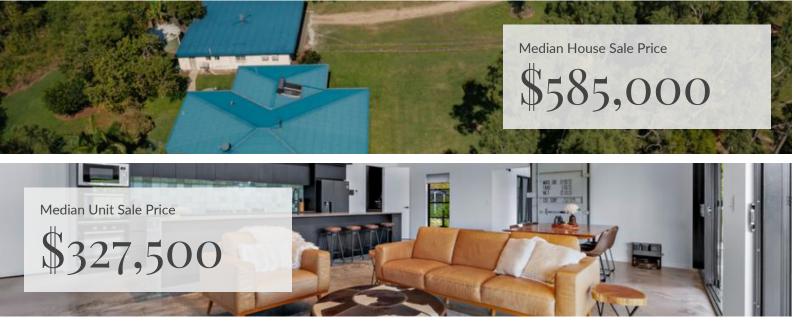

The median price in Airlie Beach is \$1,150,000 which is 23% lower than the previous 12 months. As the Cadbury man would say, why is this so? The simple reason is that there were a number of high-end properties settled since January 1st which includes the sale of the stunning home at The Beacons for over \$13m.