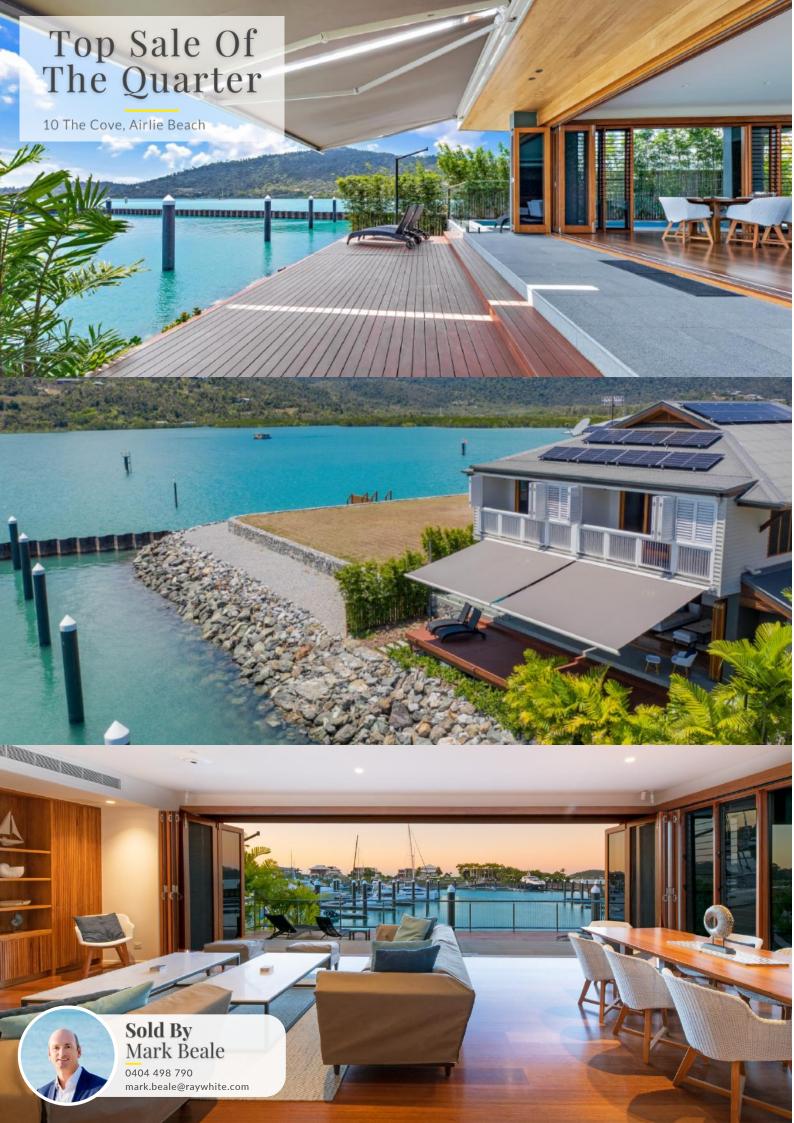

The median price in Airlie Beach is \$1,150,000 which is 23% lower than the previous 12 months. As the Cadbury man would say, why is this so? The simple reason is that there were a number of high-end properties settled since January 1st which includes the sale of the stunning home at The Beacons for over \$13m.