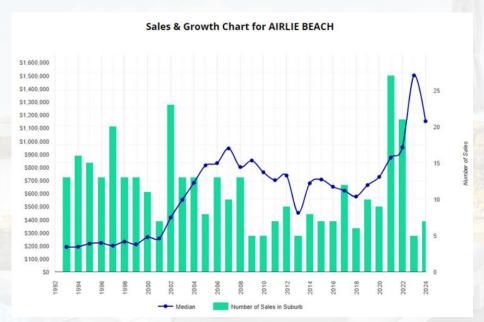

The median price in Airlie Beach is \$1,150,000 which is 23% lower than the previous 12 months. As the Cadbury man would say, why is this so? The simple reason is that there were a number of high-end properties settled since January 1st which includes the sale of the stunning home at The Beacons for over \$13m.

In 2023 there were 5 homes sold, and this year there have been 7 already. There are only 4 homes for sale currently.

The below graph gives a good idea of the sales in the previous years. Airlie Beach is very much a supply v demand sales market and with a small number of homes located in this little pocket, we expect sales to remain buoyant over time.