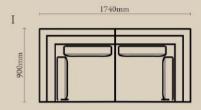

## Holm Slipcover - 2 seater

| NUMBER | PRODUCT NAME   | PRODUCT NUMBER   | WIDTH x DEPTH x HEIGHT   |
|--------|----------------|------------------|--------------------------|
| I      | Holm slipcover | RHEA X THOT 1010 | 1740mm x x 900mm x 850mm |