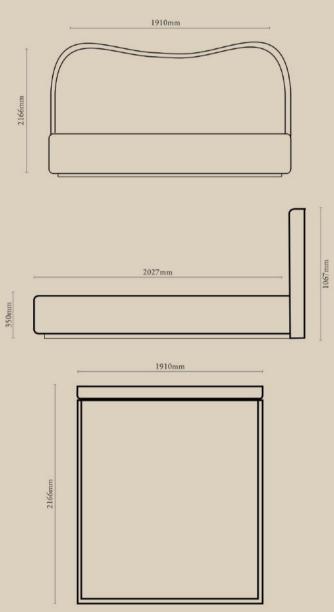

### Atsuki Upholstered Bed

| NUMBER | PRODUCT NAME | PRODUCT NUMBER   | WIDTH x DEPTH x HEIGHT   |
|--------|--------------|------------------|--------------------------|
| A      | Ariake bed   | RHEA X THOT 1025 | 1910mm x 2166mm x 1067mm |

Mattress Size :  $1850 \text{mm} \times 2000 \text{mm} \times 245 \text{mm}$  to 305 mmm Assembly required.