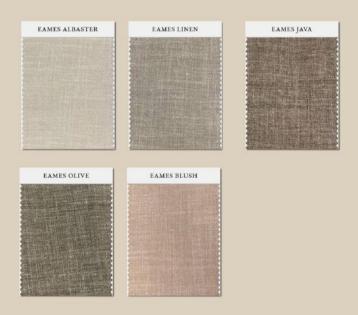

### Holm Slipcover - 2 Seater

Linen
Fabric type: Classic Jacquard
Composition: 54% polyester, 25% rayon
10% linen 10% cotton 1% nylon