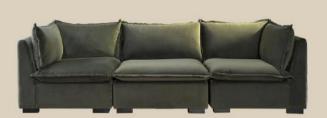

## DEFINED by ARTFUL SIMPLICITY

This sectional sofa is fully upholstered in rich velvet, with a discrete plinth in wood. Allowing you to configure the size and orientation to your individual living space with different modules for various moments, it also features feather-wrapped foam cushions that provide perennial comfort.

#### Kenzo Sectional Sofa

Low, lounge-worthy, and dripping with sumptuous comfort, Kenzo is a lavish ode to the decade, through a luxuriously modern perspective.

Showcasing a soft polyfill to enhance durability and secure its shape, Kenzo stirs senses like no other.

#### Kenzo Sectional Sofa