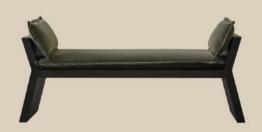

#### Ariake Bench

Exquisitely handcrafted with a hardwood and metal frame, this bench features a poly fiber filling, while the neutral coloured upholstery adds a beautiful finishing touch.