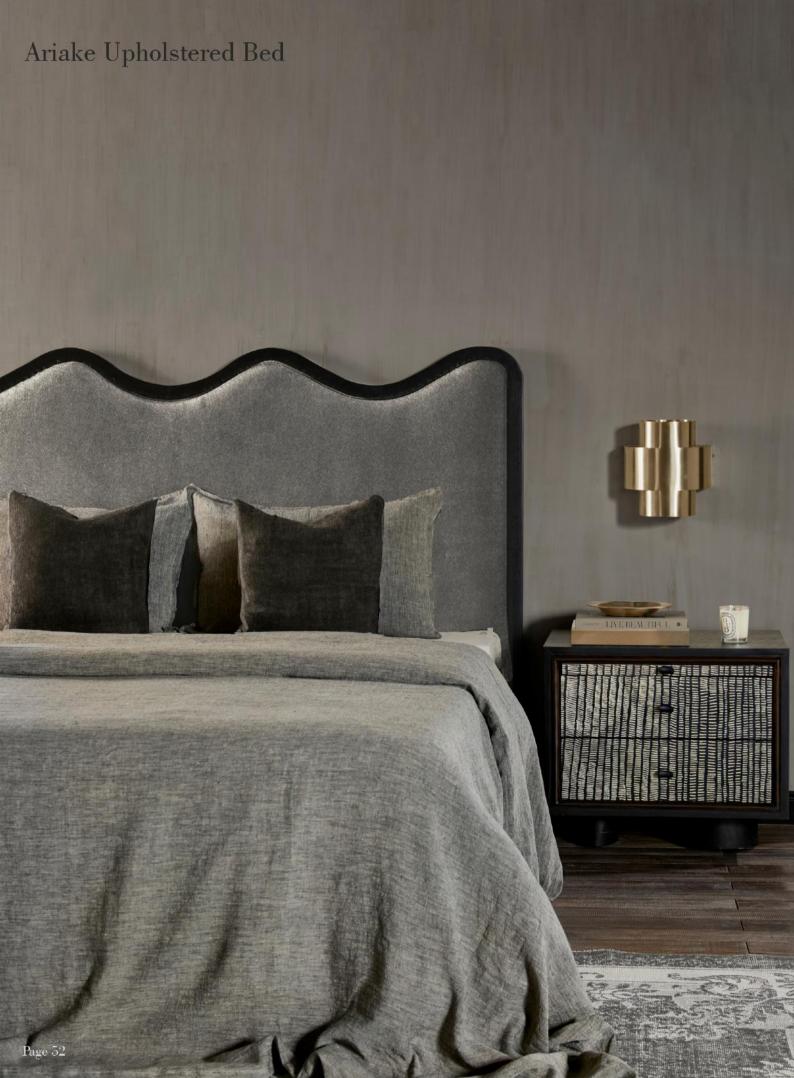

#### Taro Lamps

Surfacing beauty from wells of tension, the Taro Lamp is crafted from a wooden base with a chick mat shade, at once warm and inviting; reviving interiors with its evocative expression.

Carefully crafted from solid wood with striking printed upholstery, the Ariake Upholstered Bed boasts a craftsmanship that is comfortably cushioned and masterfully elevated.

### Ariake Bed - Stripes

Linen
Composition: Poly linen(100% polyster)

| NUMBER | PRODUCT NAME         | PRODUCT NUMBER   | WIDTH x DEPTH x HEIGHT   |
|--------|----------------------|------------------|--------------------------|
| X      | Ariake bed - Stripes | RHEA X THOT 1024 | 1910mm x 2075mm x 1333mm |

Mattress Size :  $1850 \text{mm} \times 2000 \text{mm} \times 245 \text{mm}$  to 305 mmm Assembly required.