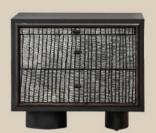

#### Ariake Bedside Table

Ariake's uniquely luxurious make from hardwood and printed front makes it a modern staple with ample storage.

## Ariake Bed Side Table

| NUMBER | PRODUCT NAME    | PRODUCT NUMBER   | WIDTH x DEPTH x HEIGHT    |
|--------|-----------------|------------------|---------------------------|
| Α      | Ariake Bed Side | RHEA X THOT 1026 | 620mm x 406.4mm x 558.5mm |