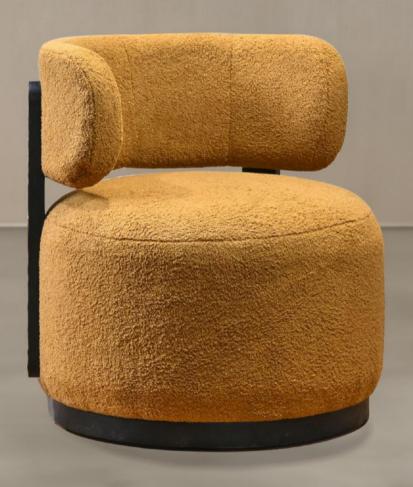

#### Aoto Armchair

Upholstered in boucle with chiselled wood detailing at the back as an added tactile element, this armchair's curved shape is created with cozy, conversational moments in mind.