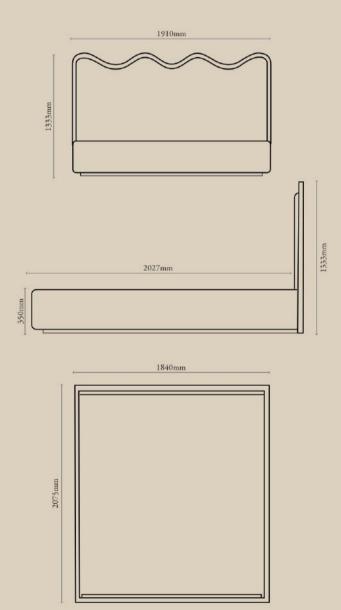

| NUMBER | PRODUCT NAME         | PRODUCT NUMBER   | WIDTH x DEPTH x HEIGHT   |
|--------|----------------------|------------------|--------------------------|
| X      | Ariake bed - Stripes | RHEA X THOT 1024 | 1910mm x 2075mm x 1333mm |

Mattress Size :  $1850 \text{mm} \times 2000 \text{mm} \times 245 \text{mm}$  to 305 mmm Assembly required.