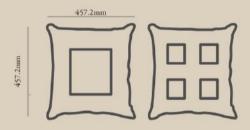

#### Akito, Jiro & Hibiki Cushions

| NUMBER | PRODUCT NAME | PRODUCT NUMBER   | WIDTH x HEIGHT    |
|--------|--------------|------------------|-------------------|
| Z_8    | Cushions_1   | RHEA X THOT 1035 | 457.2mm x 457.2mm |
| Z_9    | Cushions_2   | RHEA X THOT 1036 | 457.2mm x 457.2mm |
| Z_10   | Cushions_3   | RHEA X THOT 1037 | 457.2mm x 457.2mm |
| Z_11   | Cushions_4   | RHEA X THOT 1038 | 457.2mm x 457.2mm |
| Z_12   | Cushions_5   | RHEA X THOT 1039 | 457.2mm x 457.2mm |
| Z_13   | Cushions_6   | RHEA X THOT 1040 | 457.2mm x 457.2mm |