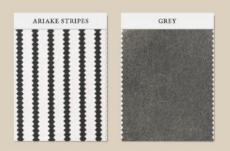

### Ariake Bed - Stripes

Linen
Composition: Poly linen(100% polyster)

| NUMBER | PRODUCT NAME         | PRODUCT NUMBER   | WIDTH x DEPTH x HEIGHT   |
|--------|----------------------|------------------|--------------------------|
| X      | Ariake bed - Stripes | RHEA X THOT 1024 | 1910mm x 2075mm x 1333mm |