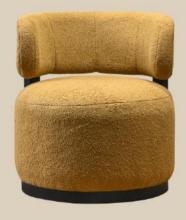

e sumptuous cushions bring a touch of urban sophistication inspired by Rhea Kapoor's beloved city - New York. Featuring an ombre hued base, and an embroidered overlay evoking the city's skyline, the pieces encapsulate the magnetism of the New York skies - from the warm rusts of the setting sun to the steel hues of the city lights at night.





Akito, Jiro, and Hibiki Cushions















### **Product Overview**

Take a closer look at our new products showcased in the 'The Apartment' - along with options on materials, colours, finishes and fabrics. Reach out to our concierge for further assistance on design concepts or to book a virtual consultation.

CONCIERGE@THEHOUSEOFTHINGS.COM | +91 80030 11110

### Asahi Dining Chair



Bouclé Composition: 100% PES recycled



### Aoto Armchair



Bouclé Composition: 100% PES recycled



#### Kenzo Sectional Sofa



Velvet Composition: 100% PES recycled



### Holm Slipcover - 2 Seater



Linen
Fabric type: Classic Jacquard
Composition: 54% polyester, 25% rayon
10% linen 10% cotton 1% nylon



### Atsuki Upholstered Bed



Bouclé Composition: Poly linen(100% polyster)



### Ariake Bed - Stripes



Linen
Composition: Poly linen(100% polyster)



### Kenzo Sectional Sofa



| NUMBER | PRODUCT NAME         | PRODUCT NUMBER   | WIDTH x DEPTH x HEIGHT  |
|--------|----------------------|------------------|-------------------------|
| A      | Corner module        | RHEA X THOT 1001 | 900mm x 900mm x 850mm   |
| В      | Single Seater Module | RHEA X THOT 1002 | 925mm x 900mm x 850mm   |
| С      | Pouffe               | RHEA X THOT 10