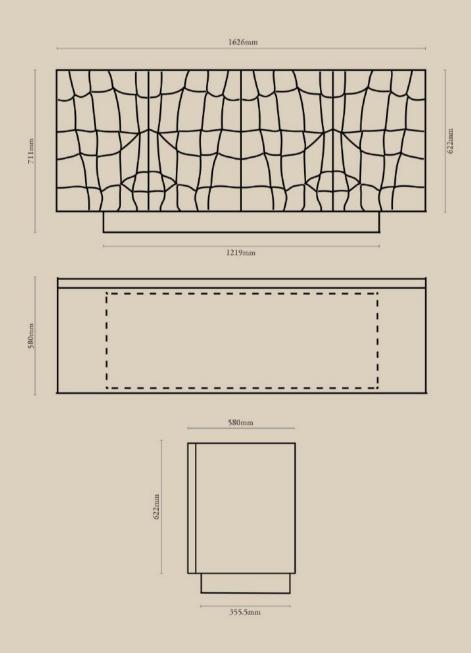

### Taruki Buffet Unit

Elevate your space with the drama of Taruki. A refined combination of wood and cladded sheet metal, Taruki's constructed silhouette feels warm and welcoming - plus, it will tuck your clutter away nicely.

Seat Height : 480mm

| NUMBER | PRODUCT NAME       | PRODUCT NUMBER   | WIDTH x DEPTH x HEIGHT |
|--------|--------------------|------------------|------------------------|
| W      | Taruki Buffet unit | RHEA X THOT 1023 | 1626mm x 458mm x 712mm |