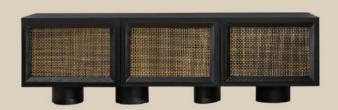

### Saga Media Unit

With a strong mix between a solid hardwood frame and textured brass grille shutters, this media unit sits in harmony with its multiple finishes. Convergence of organic materiality and traditional craftsmanship.

| NUMBER | PRODUCT NAME | PRODUCT NUMBER   | WIDTH x DEPTH x HEIGHT      |
|--------|--------------|------------------|-----------------------------|
| Z      | Saga TV Unit | RHEA X THOT 1027 | 1650 mm x 457.2mm x 609.5mm |