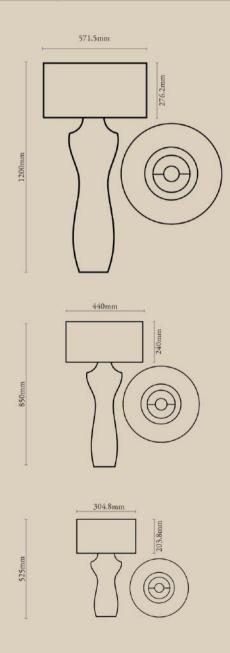

#### Taro Lamps

Surfacing beauty from wells of tension, the Taro Lamp is crafted from a wooden base with a chick mat shade, at once warm and inviting; reviving interiors with its evocative expression.

Carefully crafted from solid wood with striking printed upholstery, the Ariake Upholstered Bed boasts a craftsmanship that is comfortably cushioned and masterfully elevated.

#### Taro Lamps

Ф

| NUMBER | PRODUCT NAME     | PRODUCT NUMBER   | WIDTH x DEPTH x HEIGHT     |
|--------|------------------|------------------|----------------------------|
| Z_2    | Taro Lamp Large  | RHEA X THOT 1029 | 571.5mm Dia x 1200mm H (L) |
| Z_3    | Taro Lamp Medium | RHEA X THOT 1030 | 440mm Dia x 850mm H (M)    |
| Z_4    | Taro Lamp Small  | RHEA X THOT 1031 | 304.8mm Dia x 525mm H (S)  |