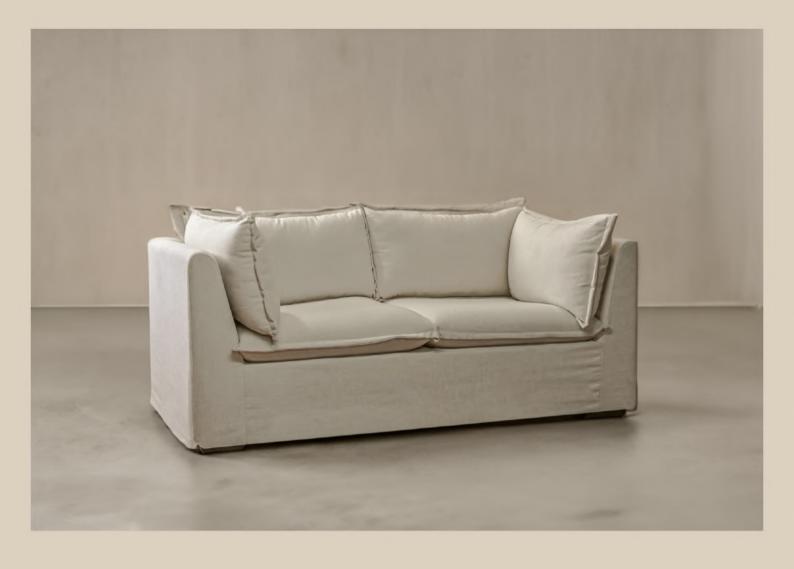

#### Holm Slipcover - 2 Seaters

Capturing the elegant lines of modern seating, Holm's elevated form features casual design details. Slipcovers add a relaxed, tailored touch - giving your living spaces an instant refresh.