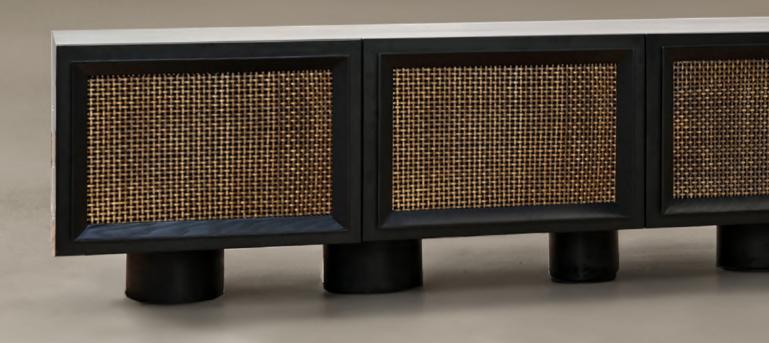

### Saga Media Unit

With a strong mix between a solid hardwood frame and textured brass grille shutters, this media unit sits in harmony with its multiple finishes. Convergence of organic materiality and traditional craftsmanship.

| NUMBER | PRODUCT NAME | PRODUCT NUMBER   | WIDTH x DEPTH x HEIGHT      |
|--------|--------------|------------------|-----------------------------|
| Z      | Saga TV Unit | RHEA X THOT 1027 | 1650 mm x 457.2mm x 609.5mm |