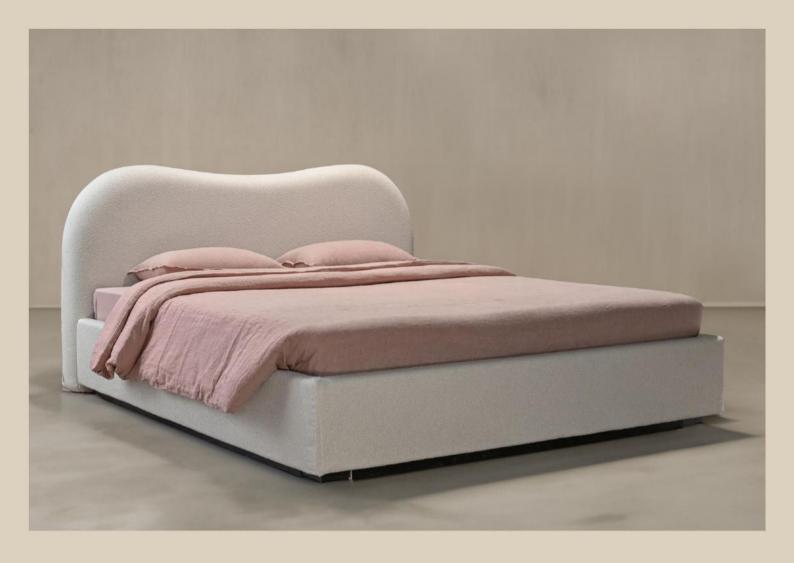

#### Taro Lamps

Surfacing beauty from wells of tension, the Taro Lamp is crafted from a wooden base with a chick mat shade, at once warm and inviting; reviving interiors with its evocative expression.

Carefully crafted from solid wood with striking printed upholstery, the Ariake Upholstered Bed boasts a craftsmanship that is comfortably cushioned and masterfully elevated.

### Atsuki Upholstered Bed

Bouclé Composition: Poly linen(100% polyster)

### Atsuki Upholstered Bed

| NUMBER | PRODUCT NAME | PRODUCT NUMBER   | WIDTH x DEPTH x HEIGHT   |
|--------|--------------|------------------|--------------------------|
| A      | Ariake bed   | RHEA X THOT 1025 | 1910mm x 2166mm x 1067mm |