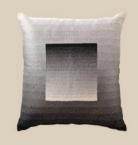

### Refreshingly relaxed with a touch *of* elevation

Designed by Paris and New Delhi based designer Sonam Khetan, these sumptuous cushions bring a touch of urban sophistication inspired by Rhea Kapoor's beloved city - New York. Featuring an ombre hued base, and an embroidered overlay evoking the city's skyline, the pieces encapsulate the magnetism of the New York skies - from the warm rusts of the setting sun to the steel hues of the city lights at night.

Akito, Jiro, and Hibiki Cushions