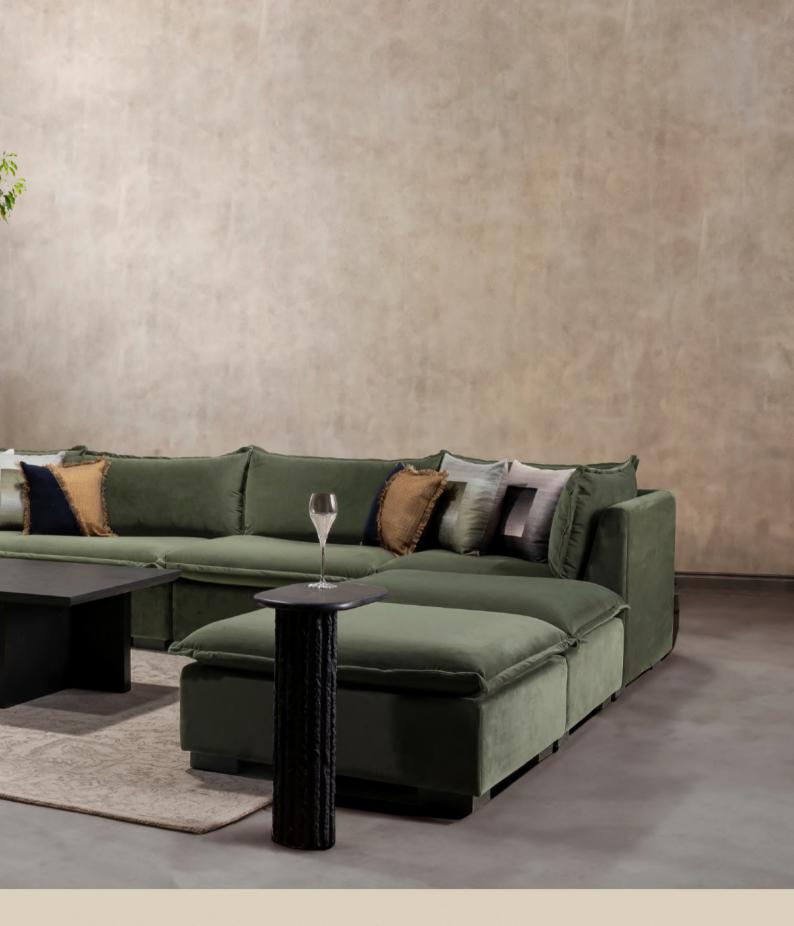

## DEFINED by ARTFUL SIMPLICITY

This sectional sofa is fully upholstered in rich velvet, with a discrete plinth in wood. Allowing you to configure the size and orientation to your individual living space with different modules for various moments, it also features feather-wrapped foam cushions that provide perennial comfort.

#### Kenzo Sectional Sofa

Low, lounge-worthy, and dripping with sumptuous comfort, Kenzo is a lavish ode to the decade, through a luxuriously modern perspective.

Showcasing a soft polyfill to enhance durability and secure its shape, Kenzo stirs senses like no other.

### Kenzo Sectional Sofa

| NUMBER | PRODUCT NAME         | PRODUCT NUMBER   | WIDTH x DEPTH x HEIGHT  |
|--------|----------------------|------------------|-------------------------|
| A      | Corner module        | RHEA X THOT 1001 | 900mm x 900mm x 850mm   |
| В      | Single Seater Module | RHEA X THOT 1002 | 925mm x 900mm x 850mm   |
| С      | Pouffe               | RHEA X THOT 1003 | 920mm x 920mm x 460mm   |
| D      | 3 Seater Module_1    | RHEA X THOT 1004 | 2740mm x 920mm x 850mm  |
| Е      | 3 Seater Module_2    | RHEA X THOT 1005 | 2740mm x 900mm x 850mm  |
| F      | 3 Seater Module_3    | RHEA X THOT 1006 | 2720mm x 920mm x 850mm  |
| G      | 4 Seater Module      | RHEA X THOT 1007 | 3645mm x 920mm x 850mm  |
| Н      | 5 Seater Module_1    | RHEA X THOT 1008 | 3650mm x 1820mm x 850mm |
| I      | 5 Seater Module_2    | RHEA X THOT 1009 | 3670mm x 1825mm x 850mm |