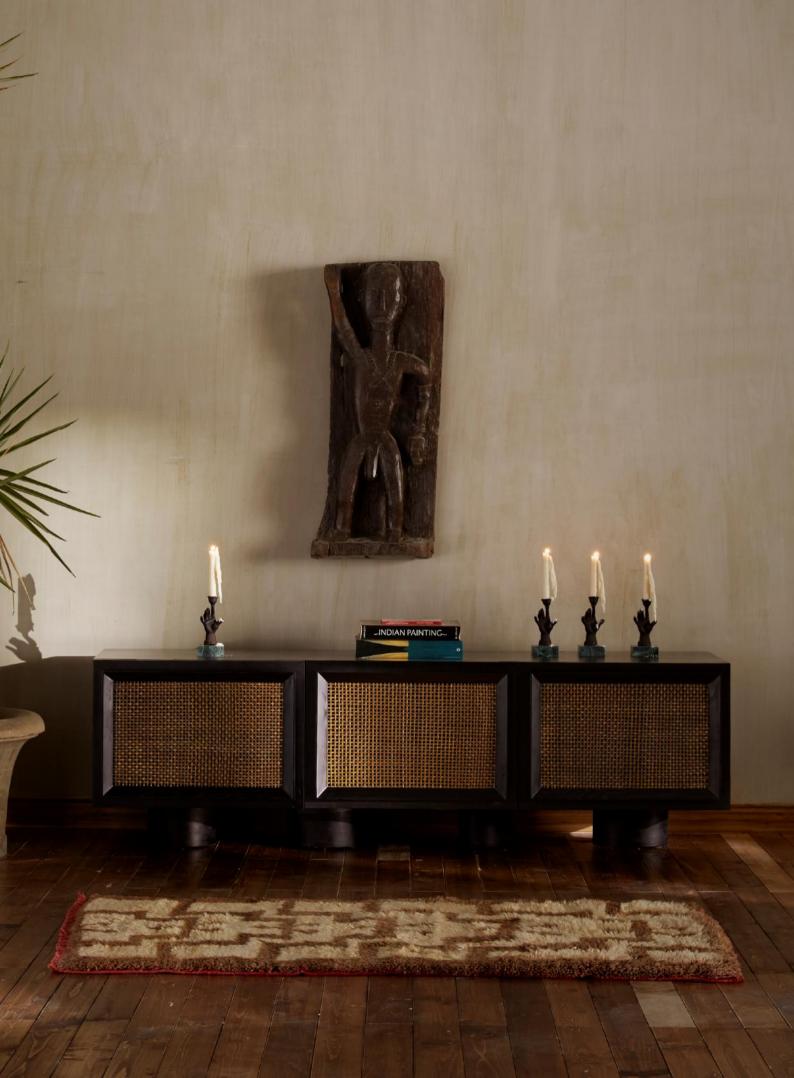

### Saga Media Unit

With a strong mix between a solid hardwood frame and textured brass grille shutters, this media unit sits in harmony with its multiple finishes. Convergence of organic materiality and traditional craftsmanship.

### Sake Cabinet

Featuring ample storage where you need it most without compromising on style, the Sake Cabinet showcases a solid hardwood frame and textured brass grille shutters for added appeal.