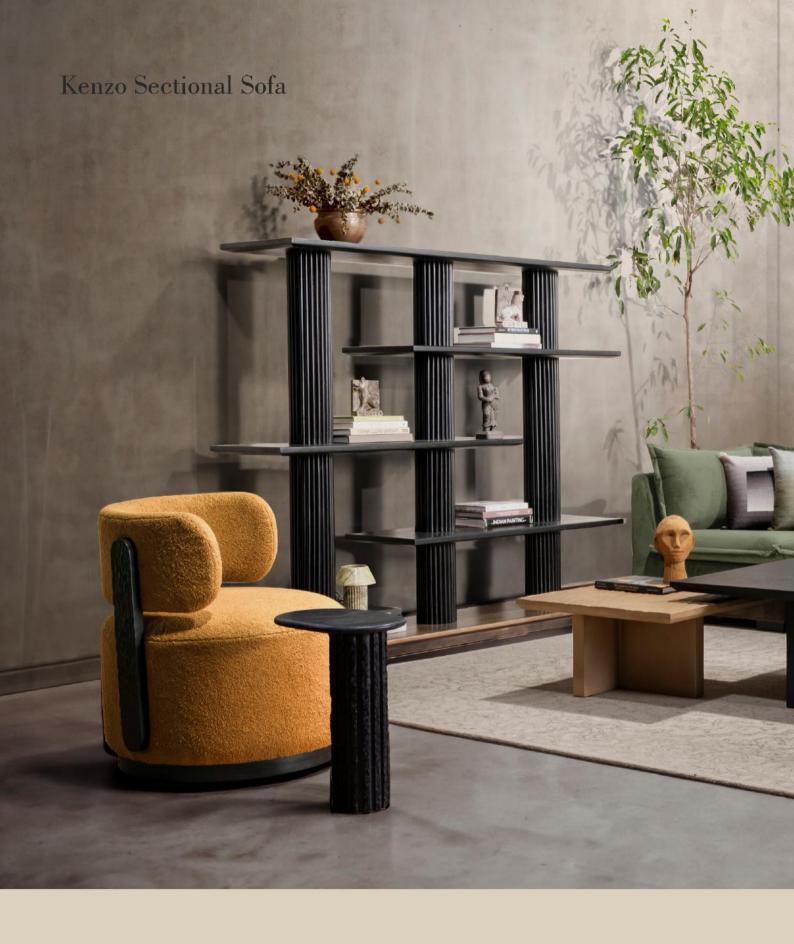

#### Kenzo Sectional Sofa

Low, lounge-worthy, and dripping with sumptuous comfort, Kenzo is a lavish ode to the decade, through a luxuriously modern perspective.

Showcasing a soft polyfill to enhance durability and secure its shape, Kenzo stirs senses like no other.

#### Kenzo Sectional Sofa

Supported with wooden fluted pillars punctuated with built-in shelves, the warm tones of the Kōji bookshelf are designed to complement books, decorative ornaments, and collectibles that exude simplicity and sophistication.

### Kenzo Sectional Sofa

| NUMBER | PRODUCT NAME         | PRODUCT NUMBER   | WIDTH x DEPTH x HEIGHT  |
|--------|----------------------|------------------|-------------------------|
| A      | Corner module        | RHEA X THOT 1001 | 900mm x 900mm x 850mm   |
| В      | Single Seater Module | RHEA X THOT 1002 | 925mm x 900mm x 850mm   |
| С      | Pouffe               | RHEA X THOT 1003 | 920mm x 920mm x 460mm   |
| D      | 3 Seater Module_1    | RHEA X THOT 1004 | 2740mm x 920mm x 850mm  |
| Е      | 3 Seater Module_2    | RHEA X THOT 1005 | 2740mm x 900mm x 850mm  |
| F      | 3 Seater Module_3    | RHEA X THOT 1006 | 2720mm x 920mm x 850mm  |
| G      | 4 Seater Module      | RHEA X THOT 1007 | 3645mm x 920mm x 850mm  |
| Н      | 5 Seater Module_1    | RHEA X THOT 1008 | 3650mm x 1820mm x 850mm |
| I      | 5 Seater Module_2    | RHEA X THOT 1009 | 3670mm x 1825mm x 850mm |