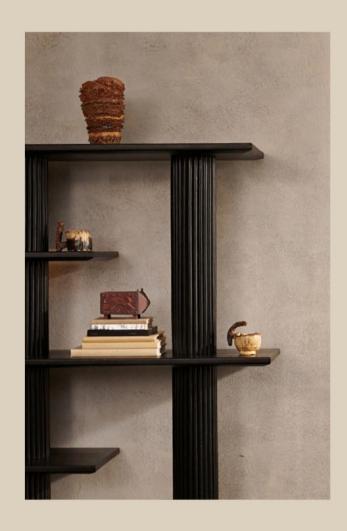

Supported with wooden fluted pillars punctuated with built-in shelves, the warm tones of the Kōji bookshelf are designed to complement books, decorative ornaments, and collectibles that exude simplicity and sophistication.