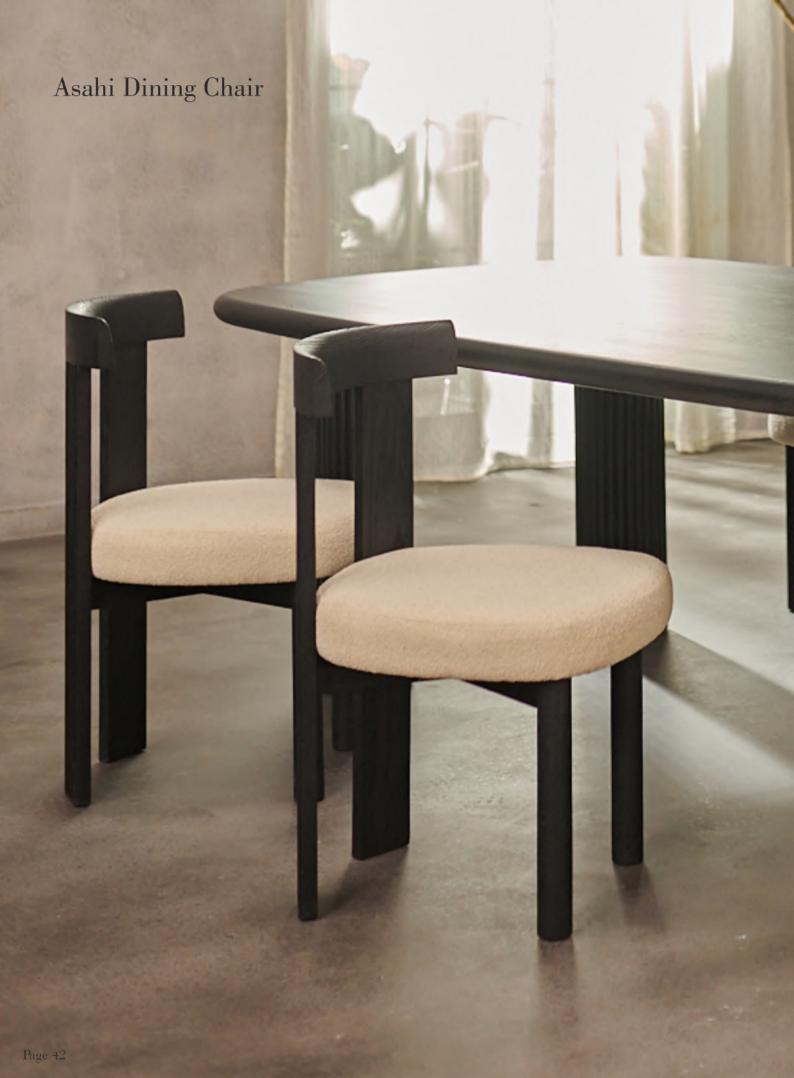

With masterfully fluted columns crafted in Italian Carrara white marble and an ostensibly minimalist top, the Shugo Dining Table traverses the path between function and aesthetics.

A nod to modern craftsmanship, Asahi is worked by hand from solid wood to achieve the subtle yet difficult curves which are then upholstered into a sumptuous seat.

### Asahi Dining Chair

Bouclé Composition: 100% PES recycled