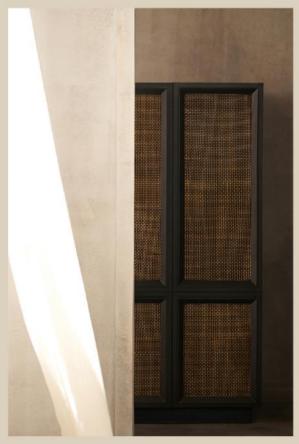

### Saga Media Unit

With a strong mix between a solid hardwood frame and textured brass grille shutters, this media unit sits in harmony with its multiple finishes. Convergence of organic materiality and traditional craftsmanship.

### Sake Cabinet

Featuring ample storage where you need it most without compromising on style, the Sake Cabinet showcases a solid hardwood frame and textured brass grille shutters for added appeal.