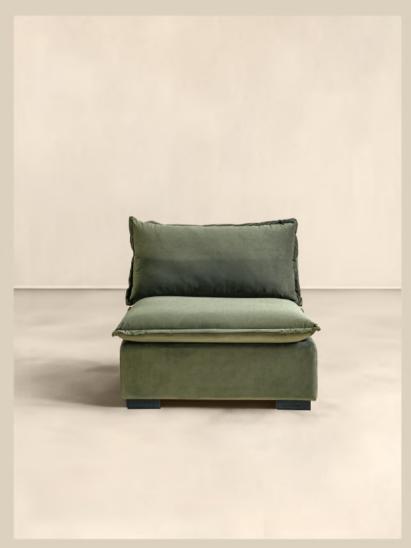

#### Aoto Armchair

Upholstered in boucle with chiselled wood detailing at the back as an added tactile element, this armchair's curved shape is created with cozy, conversational moments in mind.

### Aoto Armchair

Bouclé Composition: 100% PES recycled

## Aoto Armchair

| NUMBER | PRODUCT NAME  | PRODUCT NUMBER   | WIDTH x DEPTH x HEIGHT |
|--------|---------------|------------------|------------------------|
| М      | Aoto Armchair | RHEA X THOT 1013 | 710mm x 710mm x 790mm  |