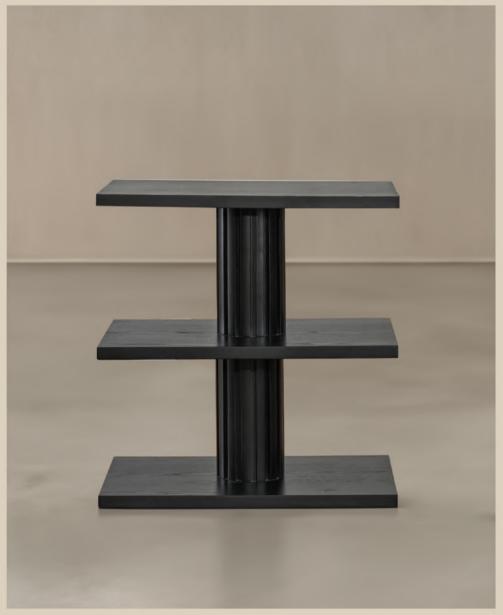

#### Yozu Tiered Side Table

Transform your living room with Yozu.
Featuring a solid wood reeded pillar and layered shelves, it's a celebration of utility and elegance.