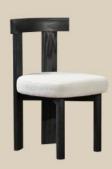

## Asahi Dining Chair

| NUMBER | PRODUCT NAME       | PRODUCT NUMBER   | WIDTH x DEPTH x HEIGHT  |
|--------|--------------------|------------------|-------------------------|
| v      | Asahi dining chair | RHEA X THOT 1022 | 508mm x 508mm x 812.5mm |