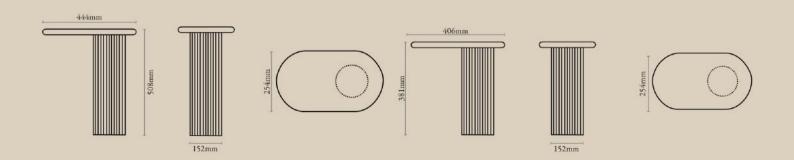

### Nobu Cocktail Table (Set) - Black

| NUMBER | PRODUCT NAME              | PRODUCT NUMBER   | WIDTH x DEPTH x HEIGHT |
|--------|---------------------------|------------------|------------------------|
| N      | Nobu cocktail table large | RHEA X THOT 1014 | 444mm x 254mm x 508mm  |
| 0      | Nobu cocktail table small | RHEA X THOT 1015 | 406mm x 254mm x 381mm  |

### Nobu Cocktail Table (Set) - White

| NUMBER | PRODUCT NAME              | PRODUCT NUMBER   | WIDTH x DEPTH x HEIGHT |
|--------|---------------------------|------------------|------------------------|
| N      | Nobu cocktail table large | RHEA X THOT 1014 | 444mm x 254mm x 508mm  |
| 0      | Nobu cocktail table small | RHEA X THOT 1015 | 406mm x 254mm x 381mm  |