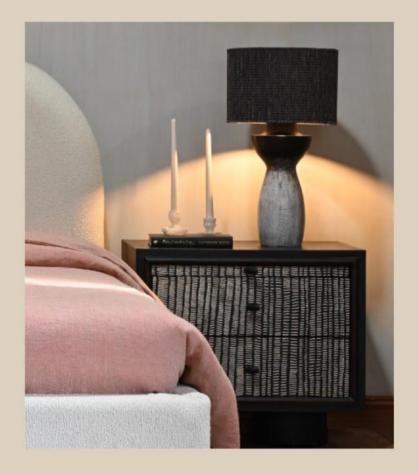

#### Ariake Bedside Table

Ariake's uniquely luxurious make from hardwood and printed front makes it a modern staple with ample storage.

#### Taro Lamps

Surfacing beauty from wells of tension, the Taro Lamp is crafted from a wooden base with a chick mat shade, at once warm and inviting; reviving interiors with its evocative expression.

Carefully crafted from solid wood with striking printed upholstery, the Ariake Upholstered Bed boasts a craftsmanship that is comfortably cushioned and masterfully elevated.

## Ariake Bed Side Table

| NUMBER | PRODUCT NAME    | PRODUCT NUMBER   | WIDTH x DEPTH x HEIGHT    |
|--------|-----------------|------------------|---------------------------|
| Α      | Ariake Bed Side | RHEA X THOT 1026 | 620mm x 406.4mm x 558.5mm |