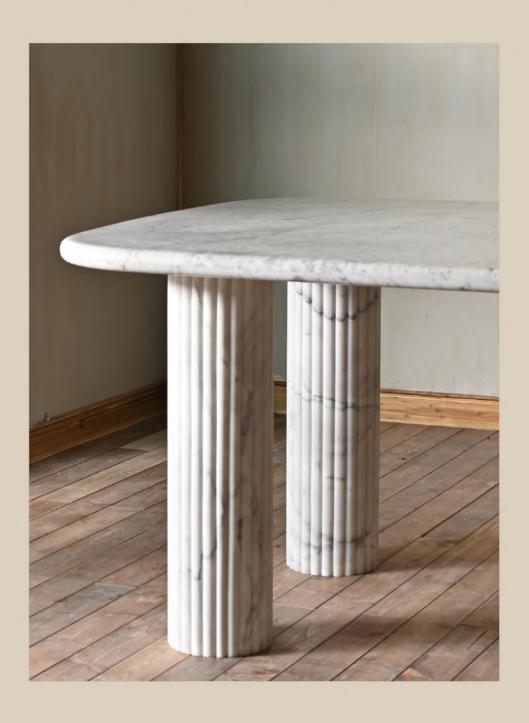

With masterfully fluted columns crafted in Italian Carrara white marble and an ostensibly minimalist top, the Shugo Dining Table traverses the path between function and aesthetics.

A nod to modern craftsmanship, Asahi is worked by hand from solid wood to achieve the subtle yet difficult curves which are then upholstered into a sumptuous seat.