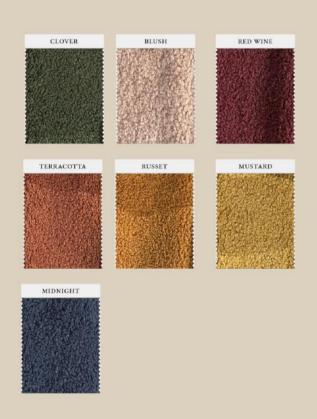

BLACK STAINED VENEER

ANTIQUE BRASS

MATT BRASS

**BOUCLE FABRIC** 

METAL CLADDED ANTIQUE BRASS

## ELEMENTS of THE MIX

A muted colour palette of creamy nudes and earthy ochres defines the elegant atmosphere of the apartment, enlivened by a few touches of metallic shine. A delightful display of sophistication and contemporary chic, the inspirational setting carries an evocative aesthetic that stirs senses.