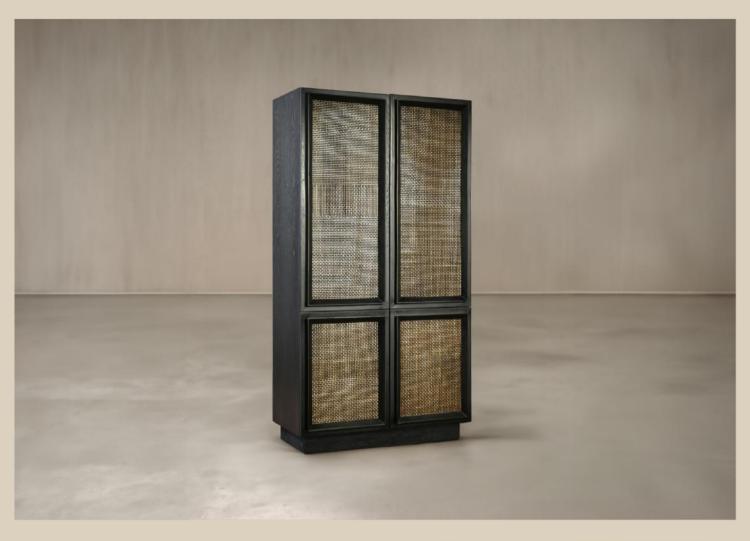

### Saga Media Unit

With a strong mix between a solid hardwood frame and textured brass grille shutters, this media unit sits in harmony with its multiple finishes. Convergence of organic materiality and traditional craftsmanship.

### Sake Cabinet

Featuring ample storage where you need it most without compromising on style, the Sake Cabinet showcases a solid hardwood frame and textured brass grille shutters for added appeal.