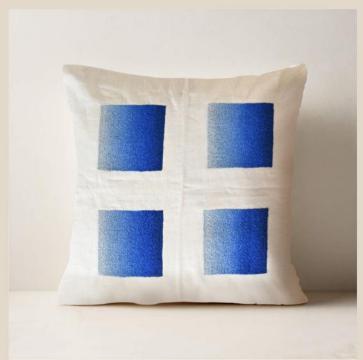

### Refreshingly relaxed with a touch *of* elevation

Designed by Paris and New Delhi based designer Sonam Khetan, these sumptuous cushions bring a touch of urban sophistication inspired by Rhea Kapoor's beloved city - New York. Featuring an ombre hued base, and an embroidered overlay evoking the city's skyline, the pieces encapsulate the magnetism of the New York skies - from the warm rusts of the setting sun to the steel hues of the city lights at night.

Akito, Jiro, and Hibiki Cushions