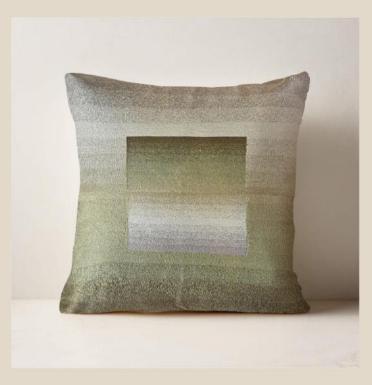

### Refreshingly relaxed with a touch *of* elevation

Designed by Paris and New Delhi based designer Sonam Khetan, these sumptuous cushions bring a touch of urban sophistication inspired by Rhea Kapoor's beloved city - New York. Featuring an ombre hued base, and an embroidered overlay evoking the city's skyline, the pieces encapsulate the magnetism of the New York skies - from the warm rusts of the setting sun to the steel hues of the city lights at night.

Akito, Jiro, and Hibiki Cushions