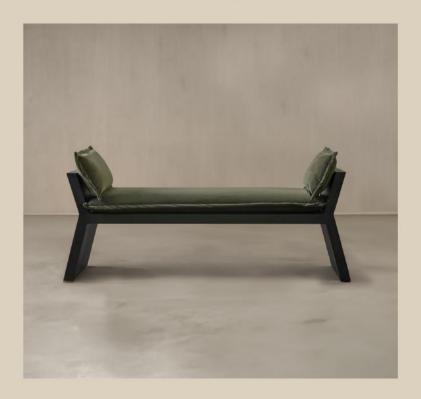

#### Ariake Bench

Exquisitely handcrafted with a hardwood and metal frame, this bench features a poly fiber filling, while the neutral coloured upholstery adds a beautiful finishing touch.