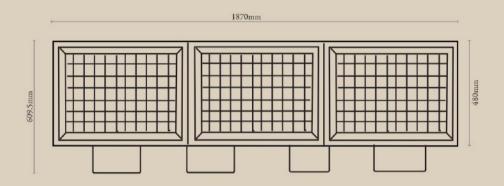

### Saga Media Unit

With a strong mix between a solid hardwood frame and textured brass grille shutters, this media unit sits in harmony with its multiple finishes. Convergence of organic materiality and traditional craftsmanship.

### Sake Cabinet

Featuring ample storage where you need it most without compromising on style, the Sake Cabinet showcases a solid hardwood frame and textured brass grille shutters for added appeal.