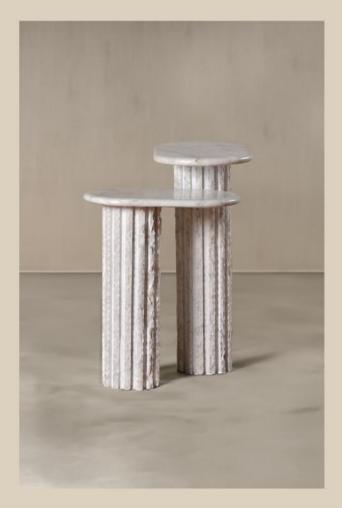

#### Nobu Cocktail Table

A reeded base handcrafted from solid marble supports this design classic. Designed and built to last, the abstract shape brings balance and elegance to this end table.

### Nobu Cocktail Table (Set) - White

| NUMBER | PRODUCT NAME              | PRODUCT NUMBER   | WIDTH x DEPTH x HEIGHT |
|--------|---------------------------|------------------|------------------------|
| N      | Nobu cocktail table large | RHEA X THOT 1014 | 444mm x 254mm x 508mm  |
| 0      | Nobu cocktail table small | RHEA X THOT 1015 | 406mm x 254mm x 381mm  |