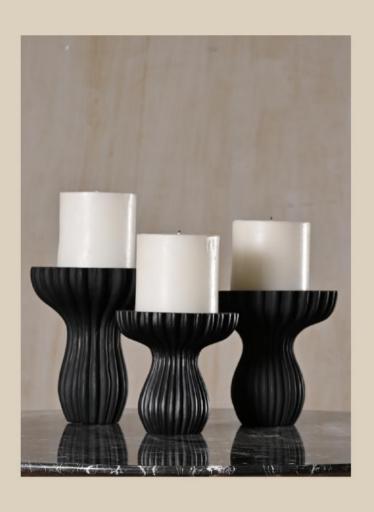

### HOW ILLUMINATING

Form follows function, and it's a beautiful process.
Reinstating elegance and comfort and principle tenets of contemporary design, these gorgeous candle stands are conceived around their purpose.

Not only do they elevate the décor, but they also fit one's needs in terms of aesthetic and liveability.

Rikye Candle Stand

An expertly crafted candle stand executed in finely fluted wood takes a new approach to the classics, ideal to offset your mantel or shelf.