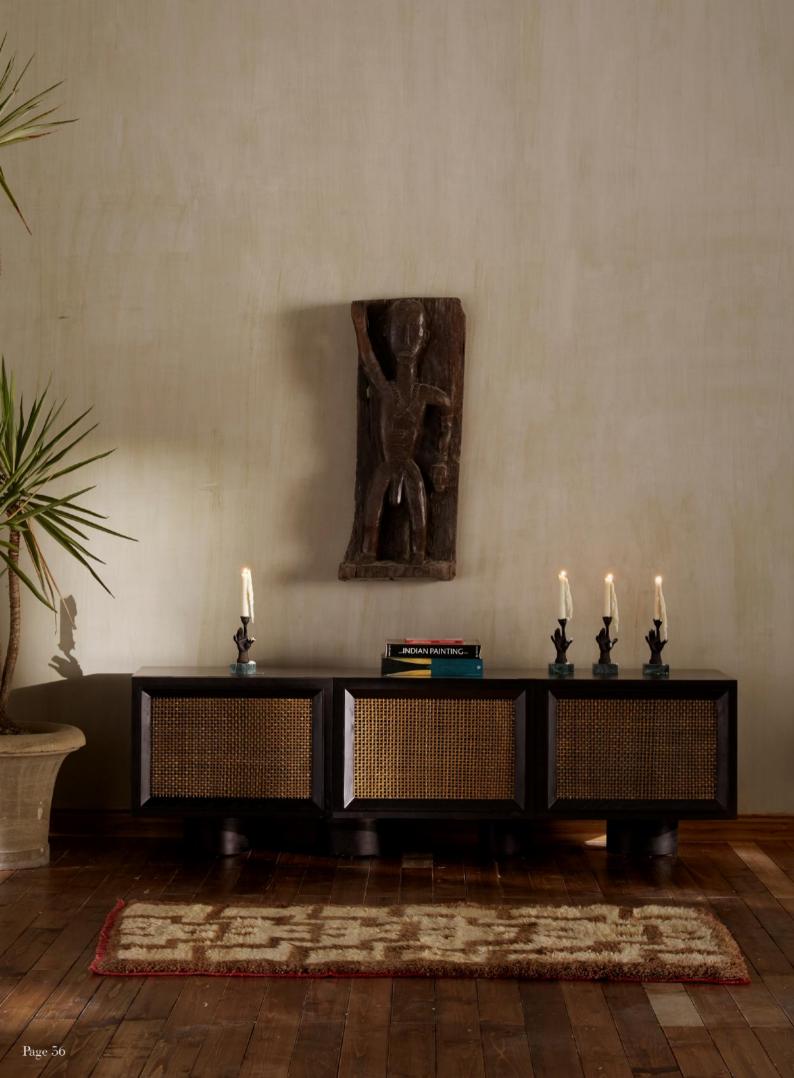

### Saga Media Unit

With a strong mix between a solid hardwood frame and textured brass grille shutters, this media unit sits in harmony with its multiple finishes. Convergence of organic materiality and traditional craftsmanship.

### Sake Cabinet

Featuring ample storage where you need it most without compromising on style, the Sake Cabinet showcases a solid hardwood frame and textured brass grille shutters for added appeal.