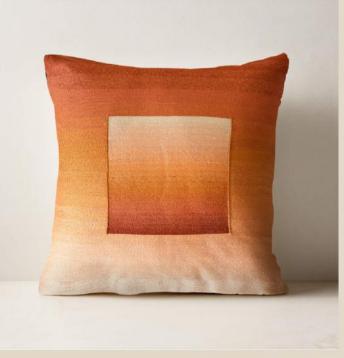

### Refreshingly relaxed with a touch *of* elevation

Designed by Paris and New Delhi based designer Sonam Khetan, these sumptuous cushions bring a touch of urban sophistication inspired by Rhea Kapoor's beloved city - New York. Featuring an ombre hued base, and an embroidered overlay evoking the city's skyline, the pieces encapsulate the magnetism of the New York skies - from the warm rusts of the setting sun to the steel hues of the city lights at night.

Akito, Jiro, and Hibiki Cushions