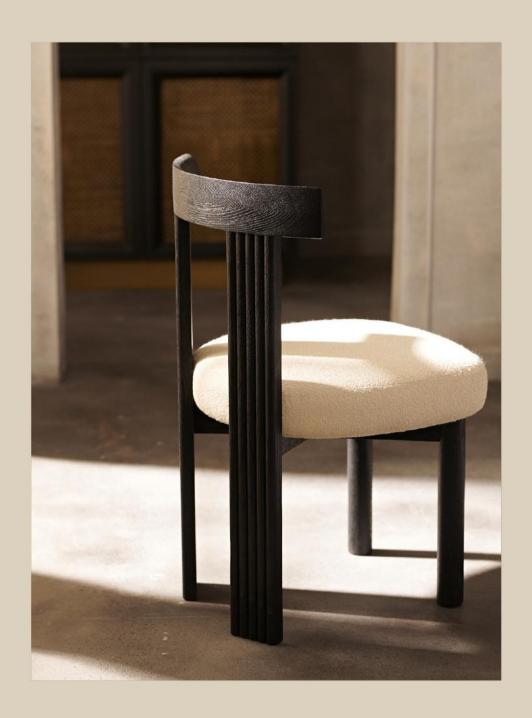

With masterfully fluted columns crafted in Italian Carrara white marble and an ostensibly minimalist top, the Shugo Dining Table traverses the path between function and aesthetics.

A nod to modern craftsmanship, Asahi is worked by hand from solid wood to achieve the subtle yet difficult curves which are then upholstered into a sumptuous seat.

### Asahi Dining Chair

Bouclé Composition: 100% PES recycled