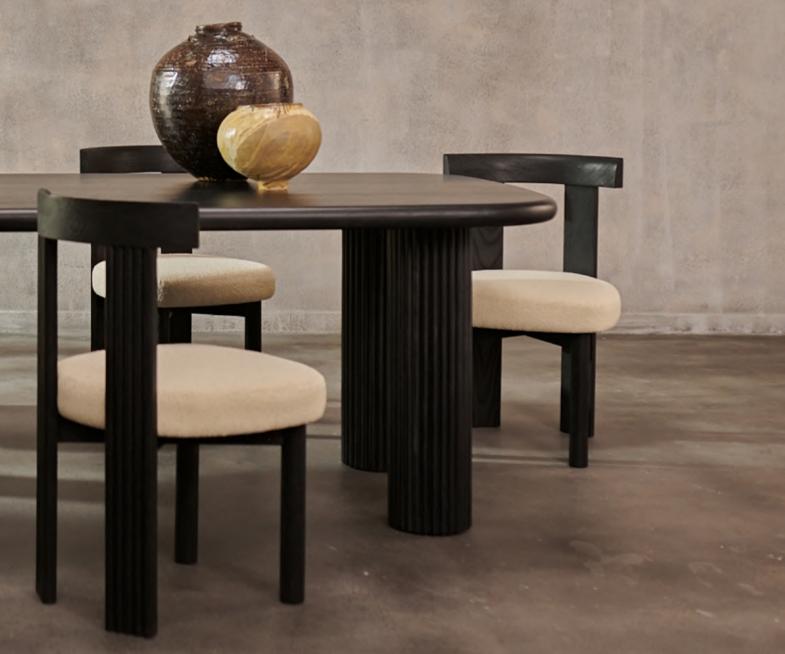

# To delight in design is to cultivate it

Combining clean lines with a robust combination of wood and veneer, this dining table stands on fluted columns, which are the outstanding denominators of this gorgeous design.

With masterfully fluted columns crafted in Italian Carrara white marble and an ostensibly minimalist top, the Shugo Dining Table traverses the path between function and aesthetics.

A nod to modern craftsmanship, Asahi is worked by hand from solid wood to achieve the subtle yet difficult curves which are then upholstered into a sumptuous seat.