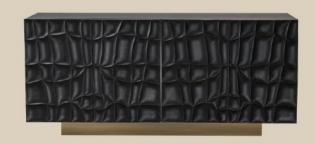

### Taruki Buffet Unit

Elevate your space with the drama of Taruki. A refined combination of wood and cladded sheet metal, Taruki's constructed silhouette feels warm and welcoming - plus, it will tuck your clutter away nicely.