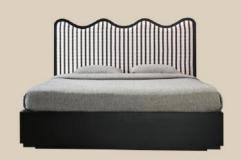

#### Taro Lamps

Surfacing beauty from wells of tension, the Taro Lamp is crafted from a wooden base with a chick mat shade, at once warm and inviting; reviving interiors with its evocative expression.

Carefully crafted from solid wood with striking printed upholstery, the Ariake Upholstered Bed boasts a craftsmanship that is comfortably cushioned and masterfully elevated.

### Ariake Bed - Stripes

Linen
Composition: Poly linen(100% polyster)