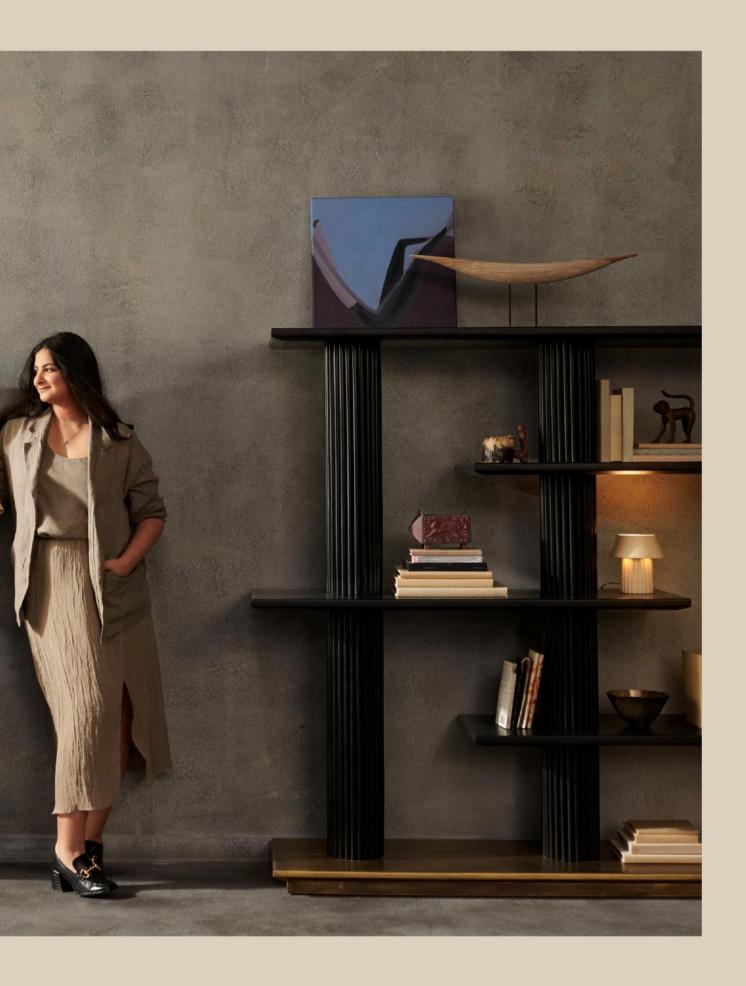

Supported with wooden fluted pillars punctuated with built-in shelves, the warm tones of the Kōji bookshelf are designed to complement books, decorative ornaments, and collectibles that exude simplicity and sophistication.

P

| NUMBER | PRODUCT NAME   | PRODUCT NUMBER   | WIDTH x DEPTH x HEIGHT      |
|--------|----------------|------------------|-----------------------------|
| S      | Kōji Bookshelf | RHEA X THOT 1019 | 1830mm x 457.5mm x 1667.5mm |