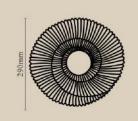

#### Shoji Center Piece

| NUMBER | PRODUCT NAME         | PRODUCT NUMBER   | WIDTH x DEPTH x HEIGHT |
|--------|----------------------|------------------|------------------------|
| Z_14   | Shoji Center Piece L | RHEA X THOT 1035 | 400mm Dia x 80mm H     |
| Z_15   | Shoji Center Piece M | RHEA X THOT 1035 | 290mm Dia x 50.5 mm H  |