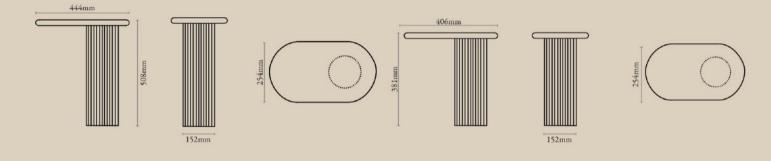

### Nobu Cocktail Table (Set) - Black

| NUMBER | PRODUCT NAME              | PRODUCT NUMBER   | WIDTH x DEPTH x HEIGHT |
|--------|---------------------------|------------------|------------------------|
| N      | Nobu cocktail table large | RHEA X THOT 1014 | 444mm x 254mm x 508mm  |
| 0      | Nobu cocktail table small | RHEA X THOT 1015 | 406mm x 254mm x 381mm  |

### Nobu Cocktail Table (Set) - White

| NUMBER | PRODUCT NAME              | PRODUCT NUMBER   | WIDTH x DEPTH x HEIGHT |
|--------|---------------------------|------------------|------------------------|
| N      | Nobu cocktail table large | RHEA X THOT 1014 | 444mm x 254mm x 508mm  |
| 0      | Nobu cocktail table small | RHEA X THOT 1015 | 406mm x 254mm x 381mm  |