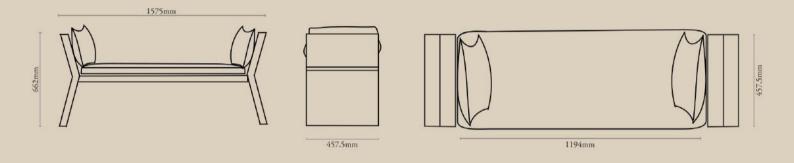

# Ariake Bench

| NUMBER | PRODUCT NAME | PRODUCT NUMBER   | WIDTH x DEPTH x HEIGHT   |
|--------|--------------|------------------|--------------------------|
| Y      | Ariake bench | RHEA X THOT 1026 | 1575mm x 457.5mm x 662mm |