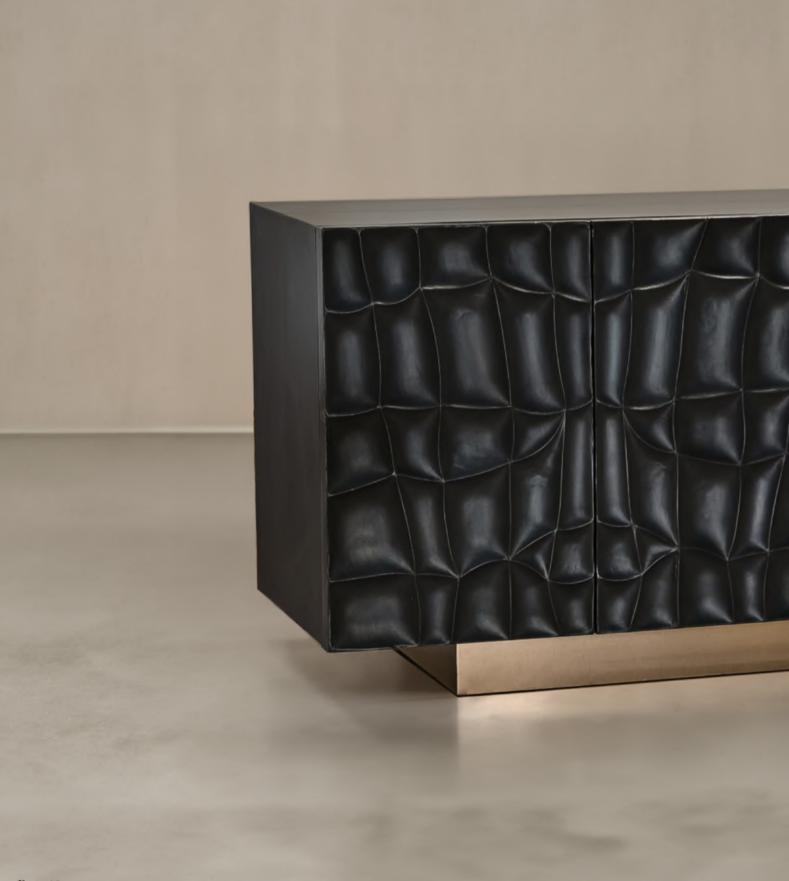

### Taruki Buffet Unit

Elevate your space with the drama of Taruki. A refined combination of wood and cladded sheet metal, Taruki's constructed silhouette feels warm and welcoming - plus, it will tuck your clutter away nicely.

### Saga Media Unit

With a strong mix between a solid hardwood frame and textured brass grille shutters, this media unit sits in harmony with its multiple finishes. Convergence of organic materiality and traditional craftsmanship.