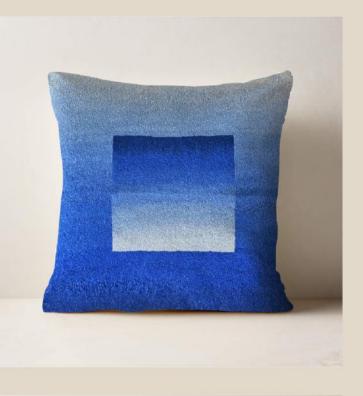

### Refreshingly relaxed with a touch *of* elevation

Designed by Paris and New Delhi based designer Sonam Khetan, these sumptuous cushions bring a touch of urban sophistication inspired by Rhea Kapoor's beloved city - New York. Featuring an ombre hued base, and an embroidered overlay evoking the city's skyline, the pieces encapsulate the magnetism of the New York skies - from the warm rusts of the setting sun to the steel hues of the city lights at night.

Akito, Jiro, and Hibiki Cushions