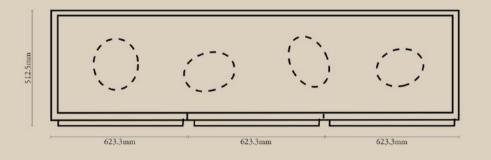

| NUMBER | PRODUCT NAME | PRODUCT NUMBER   | WIDTH x DEPTH x HEIGHT      |
|--------|--------------|------------------|-----------------------------|
| Z      | Saga TV Unit | RHEA X THOT 1027 | 1650 mm x 457.2mm x 609.5mm |