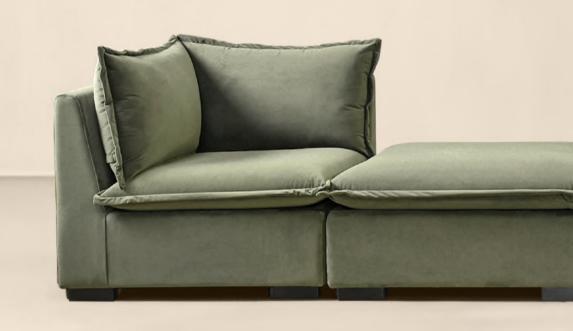

## DEFINED by ARTFUL SIMPLICITY

This sectional sofa is fully upholstered in rich velvet, with a discrete plinth in wood. Allowing you to configure the size and orientation to your individual living space with different modules for various moments, it also features feather-wrapped foam cushions that provide perennial comfort.

#### Kenzo Sectional Sofa

Low, lounge-worthy, and dripping with sumptuous comfort, Kenzo is a lavish ode to the decade, through a luxuriously modern perspective.

Showcasing a soft polyfill to enhance durability and secure its shape, Kenzo stirs senses like no other.