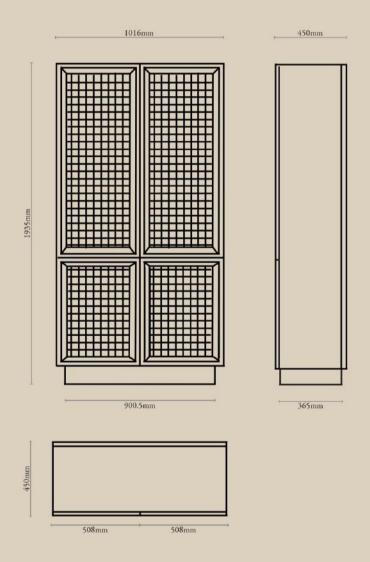

# Sake Cabinet

| NUMBER | PRODUCT NAME | PRODUCT NUMBER   | WIDTH x DEPTH x HEIGHT   |
|--------|--------------|------------------|--------------------------|
| Z_1    | Sake Cabinet | RHEA X THOT 1028 | 1016 mm x 450mm x 1935mm |