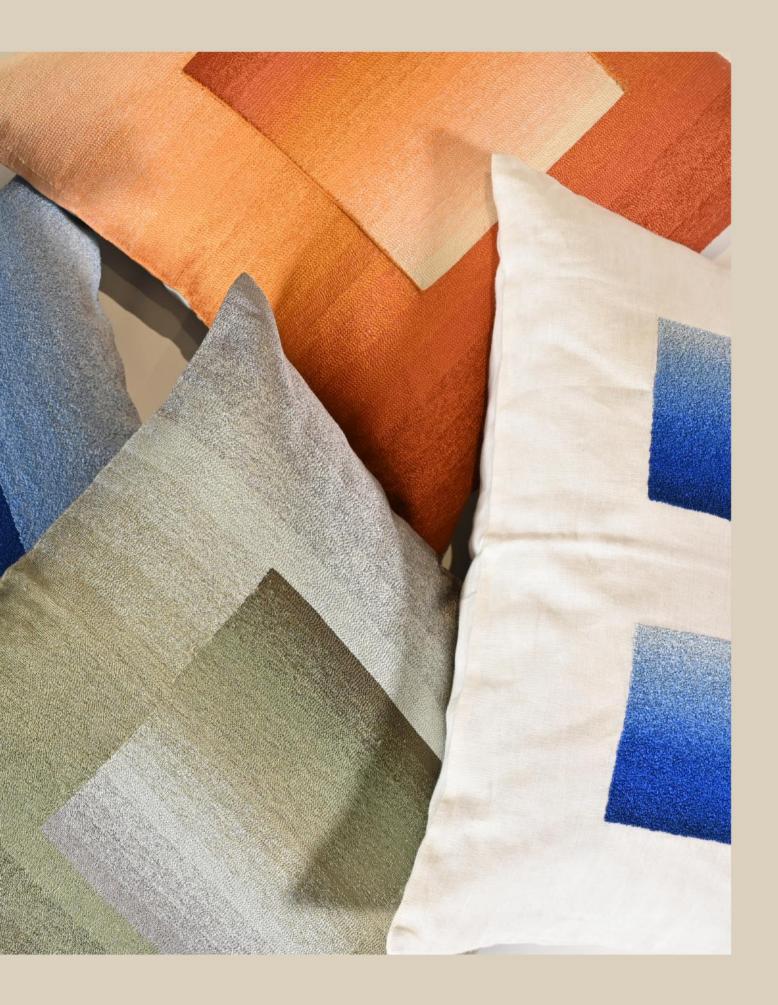

### Refreshingly relaxed with a touch *of* elevation

Designed by Paris and New Delhi based designer Sonam Khetan, these sumptuous cushions bring a touch of urban sophistication inspired by Rhea Kapoor's beloved city - New York. Featuring an ombre hued base, and an embroidered overlay evoking the city's skyline, the pieces encapsulate the magnetism of the New York skies - from the warm rusts of the setting sun to the steel hues of the city lights at night.

Akito, Jiro, and Hibiki Cushions