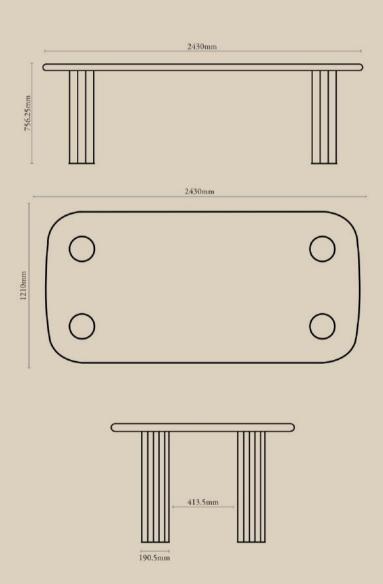

# Asahi Dining Table - Black

| NUMBER | PRODUCT NAME       | PRODUCT NUMBER   | WIDTH x DEPTH x HEIGHT  |
|--------|--------------------|------------------|-------------------------|
| Т      | Asahi dining table | RHEA X THOT 1020 | 2430mm x 1210mm x 707mm |