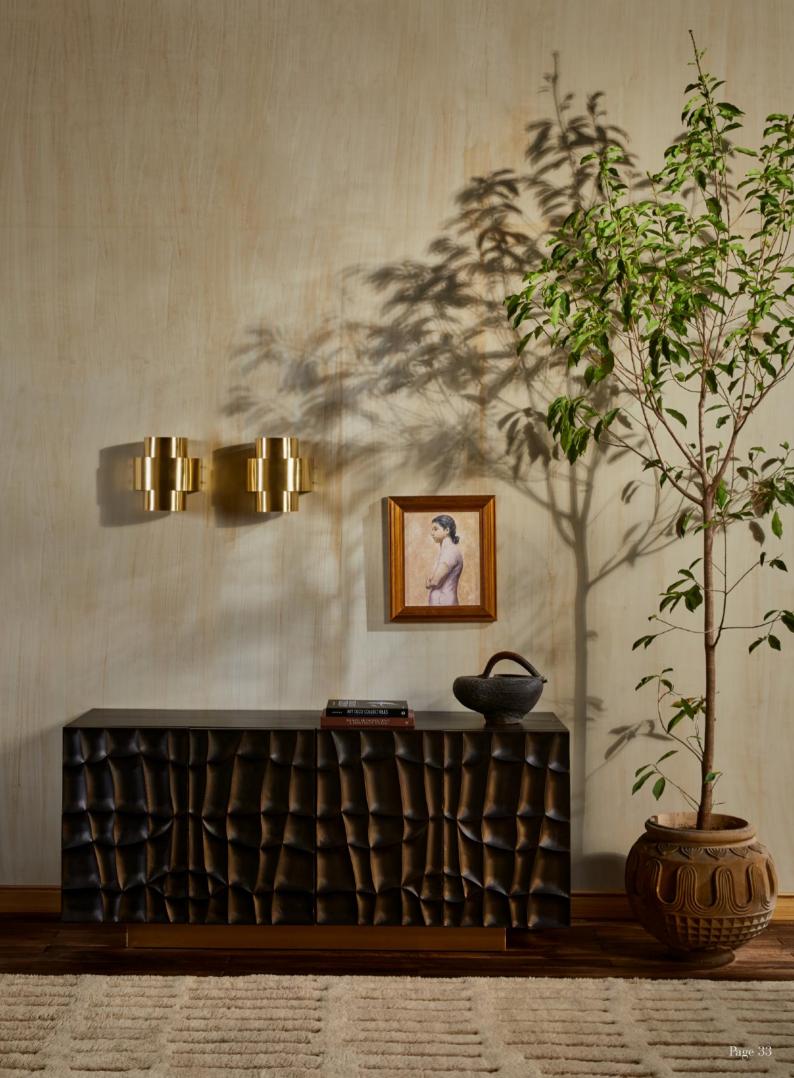

Supported with wooden fluted pillars punctuated with built-in shelves, the warm tones of the Kōji bookshelf are designed to complement books, decorative ornaments, and collectibles that exude simplicity and sophistication.