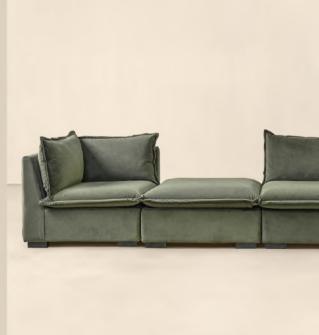

## DEFINED by ARTFUL SIMPLICITY

This sectional sofa is fully upholstered in rich velvet, with a discrete plinth in wood. Allowing you to configure the size and orientation to your individual living space with different modules for various moments, it also features feather-wrapped foam cushions that provide perennial comfort.

#### Kenzo Sectional Sofa

Low, lounge-worthy, and dripping with sumptuous comfort, Kenzo is a lavish ode to the decade, through a luxuriously modern perspective.

Showcasing a soft polyfill to enhance durability and secure its shape, Kenzo stirs senses like no other.

#### Kenzo Sectional Sofa