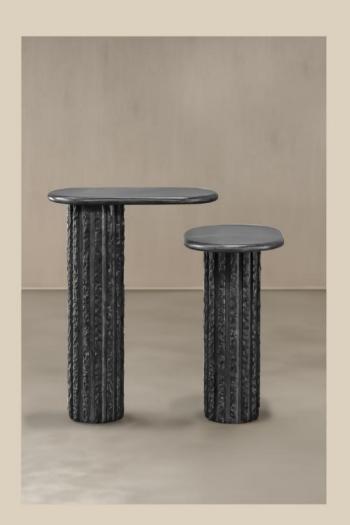

#### Nobu Cocktail Table

A reeded base handcrafted from solid marble supports this design classic. Designed and built to last, the abstract shape brings balance and elegance to this end table.

### Nobu Cocktail Table (Set) - Black

| NUMBER | PRODUCT NAME              | PRODUCT NUMBER   | WIDTH x DEPTH x HEIGHT |
|--------|---------------------------|------------------|------------------------|
| N      | Nobu cocktail table large | RHEA X THOT 1014 | 444mm x 254mm x 508mm  |
| 0      | Nobu cocktail table small | RHEA X THOT 1015 | 406mm x 254mm x 381mm  |