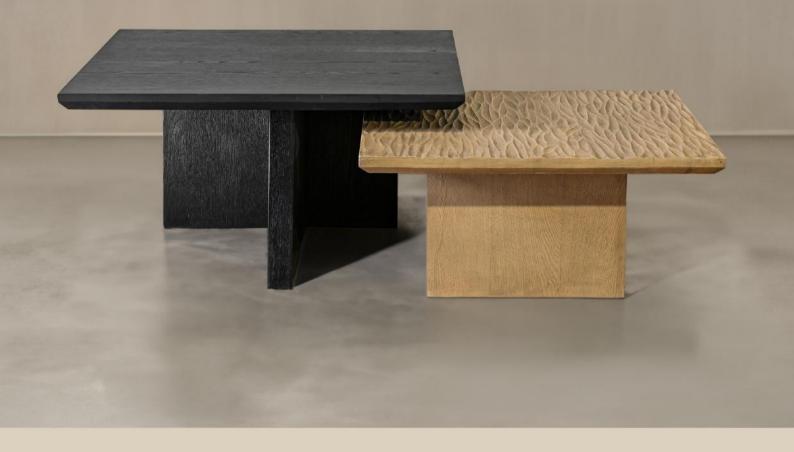

#### Yuto Nesting Coffee Tables

The perfect anchor point in any setting, the Yuto Nesting Coffee Tables, crafted from solid wood structure and chiselled wood tops are instant classics. Set together, they interact and convey a strong sculptural presence in living spaces.