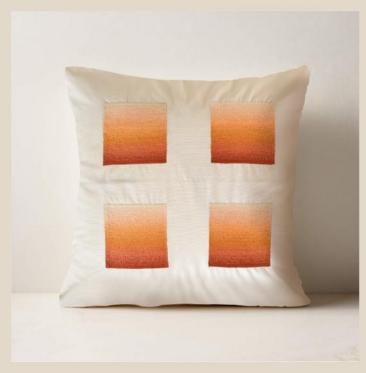

### Refreshingly relaxed with a touch *of* elevation

Designed by Paris and New Delhi based designer Sonam Khetan, these sumptuous cushions bring a touch of urban sophistication inspired by Rhea Kapoor's beloved city - New York. Featuring an ombre hued base, and an embroidered overlay evoking the city's skyline, the pieces encapsulate the magnetism of the New York skies - from the warm rusts of the setting sun to the steel hues of the city lights at night.

Akito, Jiro, and Hibiki Cushions