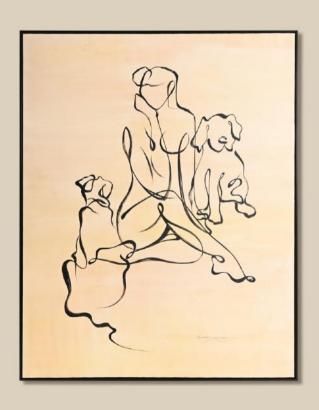

# WHO SAYS ART HAS TO GO ON THE WALLS?

Embodying the spirit of line art and abstract forms, this work masterfully takes from the bond Rhea shares with her loyal canine companions. With bold and expressive lines, the figures are rendered with a timeless allure.

Artist Kamal Sharma's ability to distill the beauty of the human figure into its most essential elements creates a striking composition that invites the viewers to take a peek into Rhea's world.

Eternal Ties,
Limited edition art print by Kamal Sharma