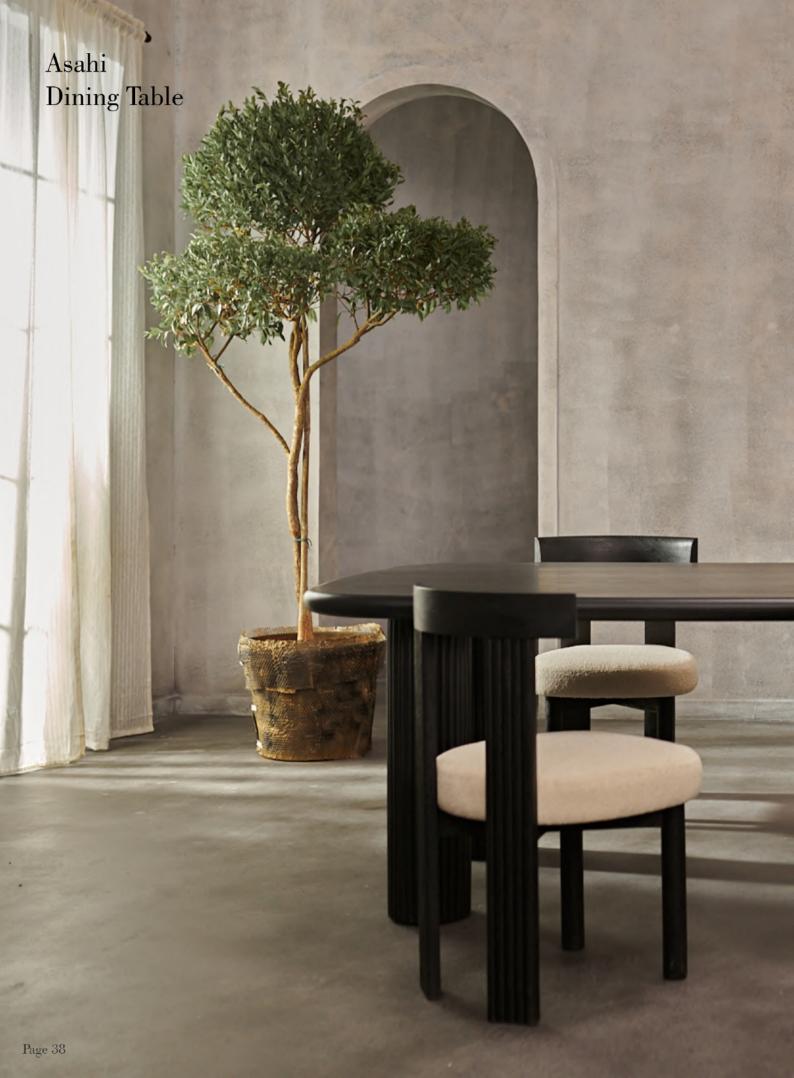

# To delight in design is to cultivate it

Combining clean lines with a robust combination of wood and veneer, this dining table stands on fluted columns, which are the outstanding denominators of this gorgeous design.

With masterfully fluted columns crafted in Italian Carrara white marble and an ostensibly minimalist top, the Shugo Dining Table traverses the path between function and aesthetics.

A nod to modern craftsmanship, Asahi is worked by hand from solid wood to achieve the subtle yet difficult curves which are then upholstered into a sumptuous seat.