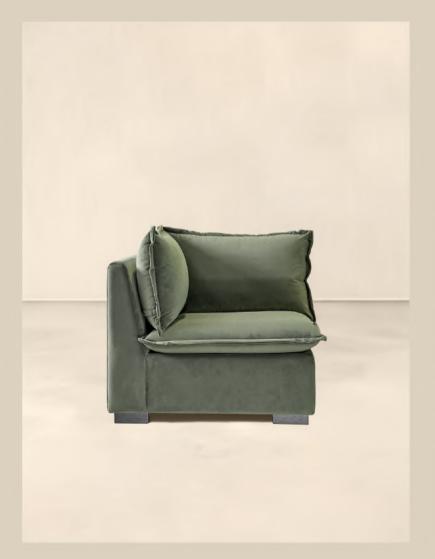

## DEFINED by ARTFUL SIMPLICITY

This sectional sofa is fully upholstered in rich velvet, with a discrete plinth in wood. Allowing you to configure the size and orientation to your individual living space with different modules for various moments, it also features feather-wrapped foam cushions that provide perennial comfort.

#### Kenzo Sectional Sofa

Low, lounge-worthy, and dripping with sumptuous comfort, Kenzo is a lavish ode to the decade, through a luxuriously modern perspective.

Showcasing a soft polyfill to enhance durability and secure its shape, Kenzo stirs senses like no other.

#### Kenzo Sectional Sofa