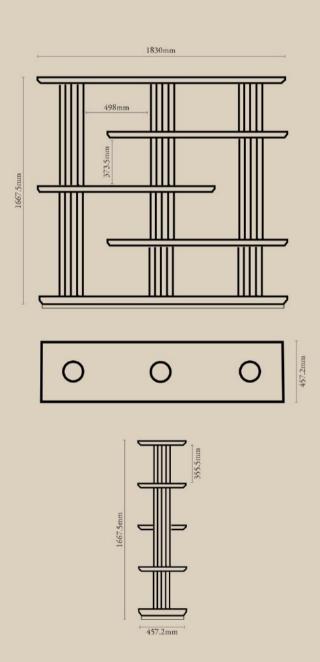

Supported with wooden fluted pillars punctuated with built-in shelves, the warm tones of the Kōji bookshelf are designed to complement books, decorative ornaments, and collectibles that exude simplicity and sophistication.

P

| NUMBER | PRODUCT NAME   | PRODUCT NUMBER   | WIDTH x DEPTH x HEIGHT      |
|--------|----------------|------------------|-----------------------------|
| S      | Kōji Bookshelf | RHEA X THOT 1019 | 1830mm x 457.5mm x 1667.5mm |

Assembly required.