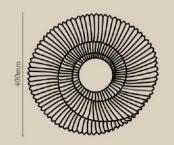

#### Shoji Center Piece

| NUMBER | PRODUCT NAME         | PRODUCT NUMBER   | WIDTH x DEPTH x HEIGHT |
|--------|----------------------|------------------|------------------------|
| Z_14   | Shoji Center Piece L | RHEA X THOT 1035 | 400mm Dia x 80mm H     |
| Z_15   | Shoji Center Piece M | RHEA X THOT 1035 | 290mm Dia x 50.5 mm H  |