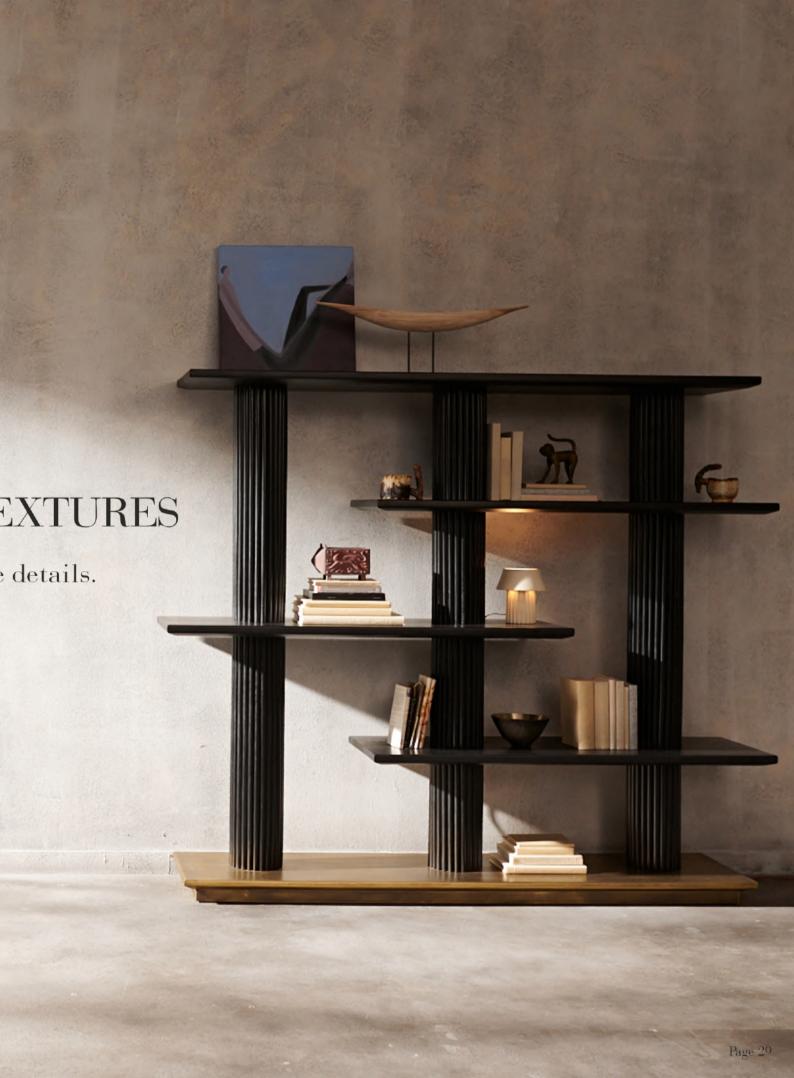

Supported with wooden fluted pillars punctuated with built-in shelves, the warm tones of the Kōji bookshelf are designed to complement books, decorative ornaments, and collectibles that exude simplicity and sophistication.