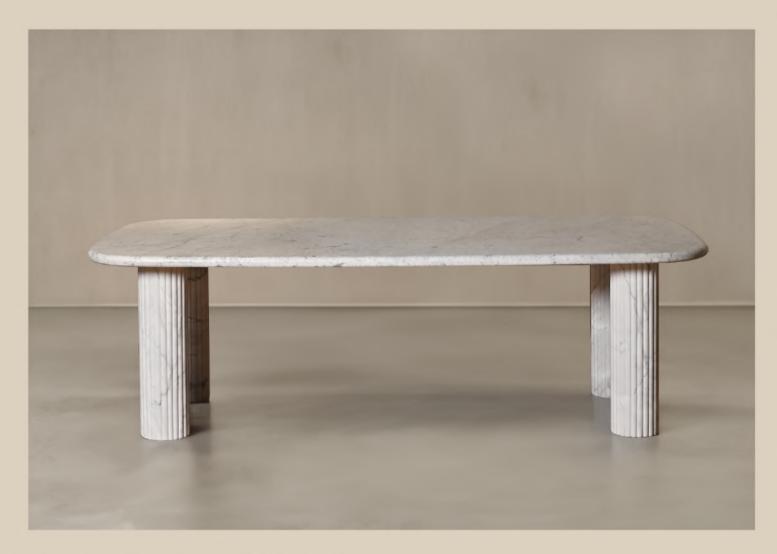

With masterfully fluted columns crafted in Italian Carrara white marble and an ostensibly minimalist top, the Shugo Dining Table traverses the path between function and aesthetics.

A nod to modern craftsmanship, Asahi is worked by hand from solid wood to achieve the subtle yet difficult curves which are then upholstered into a sumptuous seat.

### Shugo Dining Table - White

| NUMBER | PRODUCT NAME       | PRODUCT NUMBER   | WIDTH x DEPTH x HEIGHT  |
|--------|--------------------|------------------|-------------------------|
| Т      | Asahi dining table | RHEA X THOT 1020 | 2430mm x 1210mm x 707mm |