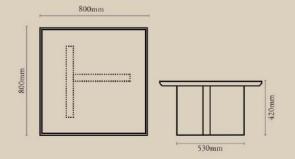

#### Yuto Coffee Table Set

| NUMBER | PRODUCT NAME            | PRODUCT NUMBER   | WIDTH x DEPTH x HEIGHT |
|--------|-------------------------|------------------|------------------------|
| K      | Yuto coffee table large | RHEAXTHOT 1011   | 800mm x 800mm x 430mm  |
| L.     | Yuto coffee table small | RHEA X THOT 1012 | 630mm x 630mm x 350mm  |