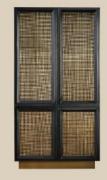

### Saga Media Unit

With a strong mix between a solid hardwood frame and textured brass grille shutters, this media unit sits in harmony with its multiple finishes. Convergence of organic materiality and traditional craftsmanship.

### Sake Cabinet

Featuring ample storage where you need it most without compromising on style, the Sake Cabinet showcases a solid hardwood frame and textured brass grille shutters for added appeal.