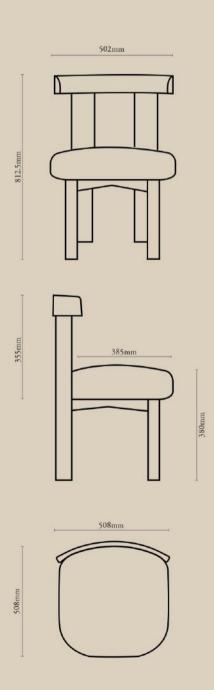

## Asahi Dining Chair

| NUMBER | PRODUCT NAME       | PRODUCT NUMBER   | WIDTH x DEPTH x HEIGHT  |
|--------|--------------------|------------------|-------------------------|
| v      | Asahi dining chair | RHEA X THOT 1022 | 508mm x 508mm x 812.5mm |

Seat Height : 480mm

| NUMBER | PRODUCT NAME       | PRODUCT NUMBER   | WIDTH x DEPTH x HEIGHT |
|--------|--------------------|------------------|------------------------|
| W      | Taruki Buffet unit | RHEA X THOT 1023 | 1626mm x 458mm x 712mm |