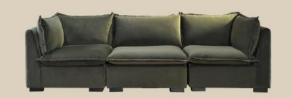

## DEFINED by ARTFUL SIMPLICITY

This sectional sofa is fully upholstered in rich velvet, with a discrete plinth in wood. Allowing you to configure the size and orientation to your individual living space with different modules for various moments, it also features feather-wrapped foam cushions that provide perennial comfort.

#### Kenzo Sectional Sofa

Low, lounge-worthy, and dripping with sumptuous comfort, Kenzo is a lavish ode to the decade, through a luxuriously modern perspective.

Showcasing a soft polyfill to enhance durability and secure its shape, Kenzo stirs senses like no other.

#### Kenzo Sectional Sofa

Velvet Composition: 100% PES recycled

### Kenzo Sectional Sofa

| NUMBER | PRODUCT NAME         | PRODUCT NUMBER   | WIDTH x DEPTH x HEIGHT  |
|--------|----------------------|------------------|-------------------------|
| A      | Corner module        | RHEA X THOT 1001 | 900mm x 900mm x 850mm   |
| В      | Single Seater Module | RHEA X THOT 1002 | 925mm x 900mm x 850mm   |
| С      | Pouffe               | RHEA X THOT 1003 | 920mm x 920mm x 460mm   |
| D      | 3 Seater Module_1    | RHEA X THOT 1004 | 2740mm x 920mm x 850mm  |
| Е      | 3 Seater Module_2    | RHEA X THOT 1005 | 2740mm x 900mm x 850mm  |
| F      | 3 Seater Module_3    | RHEA X THOT 1006 | 2720mm x 920mm x 850mm  |
| G      | 4 Seater Module      | RHEA X THOT 1007 | 3645mm x 920mm x 850mm  |
| Н      | 5 Seater Module_1    | RHEA X THOT 1008 | 3650mm x 1820mm x 850mm |
| I      | 5 Seater Module_2    | RHEA X THOT 1009 | 3670mm x 1825mm x 850mm |