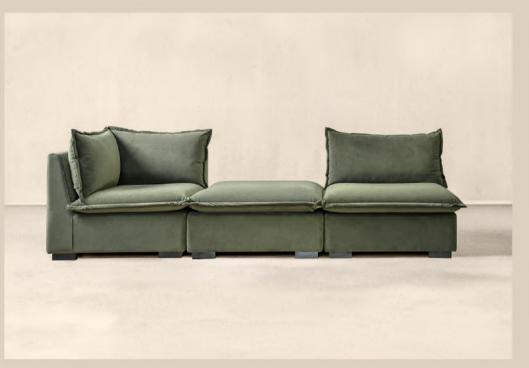

## DEFINED by ARTFUL SIMPLICITY

This sectional sofa is fully upholstered in rich velvet, with a discrete plinth in wood. Allowing you to configure the size and orientation to your individual living space with different modules for various moments, it also features feather-wrapped foam cushions that provide perennial comfort.

#### Kenzo Sectional Sofa

Low, lounge-worthy, and dripping with sumptuous comfort, Kenzo is a lavish ode to the decade, through a luxuriously modern perspective.

Showcasing a soft polyfill to enhance durability and secure its shape, Kenzo stirs senses like no other.

#### Kenzo Sectional Sofa