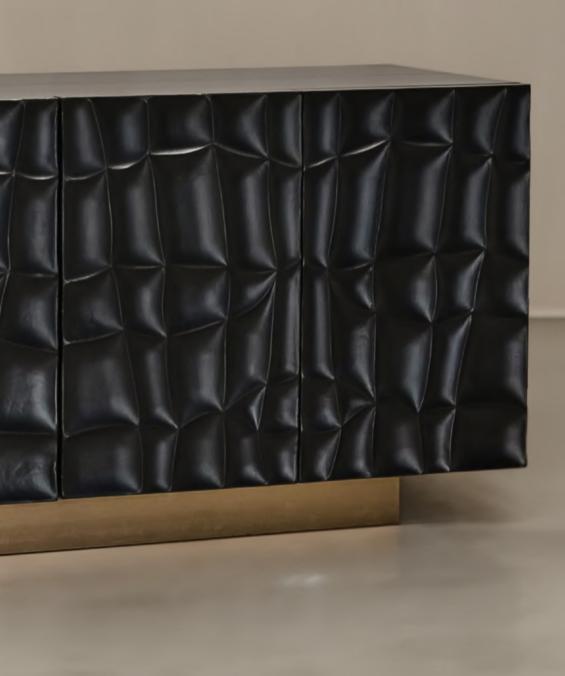

### Taruki Buffet Unit

Elevate your space with the drama of Taruki. A refined combination of wood and cladded sheet metal, Taruki's constructed silhouette feels warm and welcoming - plus, it will tuck your clutter away nicely.