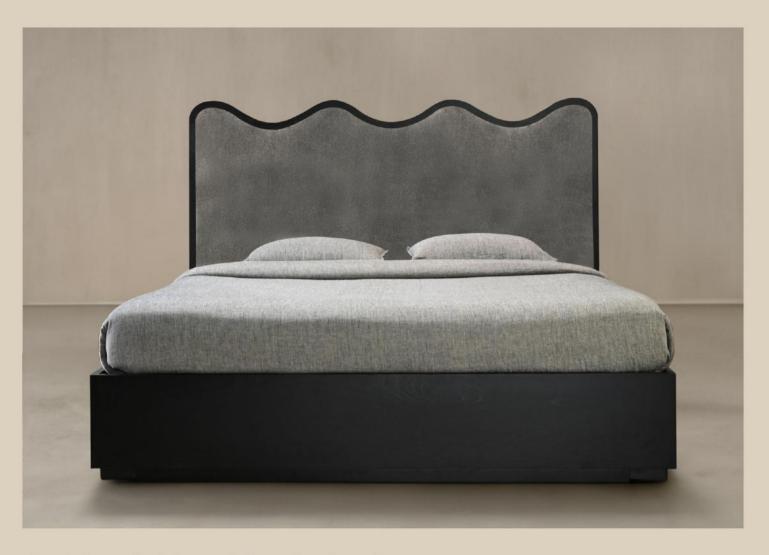

#### Taro Lamps

Surfacing beauty from wells of tension, the Taro Lamp is crafted from a wooden base with a chick mat shade, at once warm and inviting; reviving interiors with its evocative expression.

Carefully crafted from solid wood with striking printed upholstery, the Ariake Upholstered Bed boasts a craftsmanship that is comfortably cushioned and masterfully elevated.

### Ariake Bed - Stripes

Linen
Composition: Poly linen(100% polyster)

| NUMBER | PRODUCT NAME         | PRODUCT NUMBER   | WIDTH x DEPTH x HEIGHT   |
|--------|----------------------|------------------|--------------------------|
| X      | Ariake bed - Stripes | RHEA X THOT 1024 | 1910mm x 2075mm x 1333mm |

Mattress Size :  $1850 \text{mm} \times 2000 \text{mm} \times 245 \text{mm}$  to 305 mmm Assembly required.