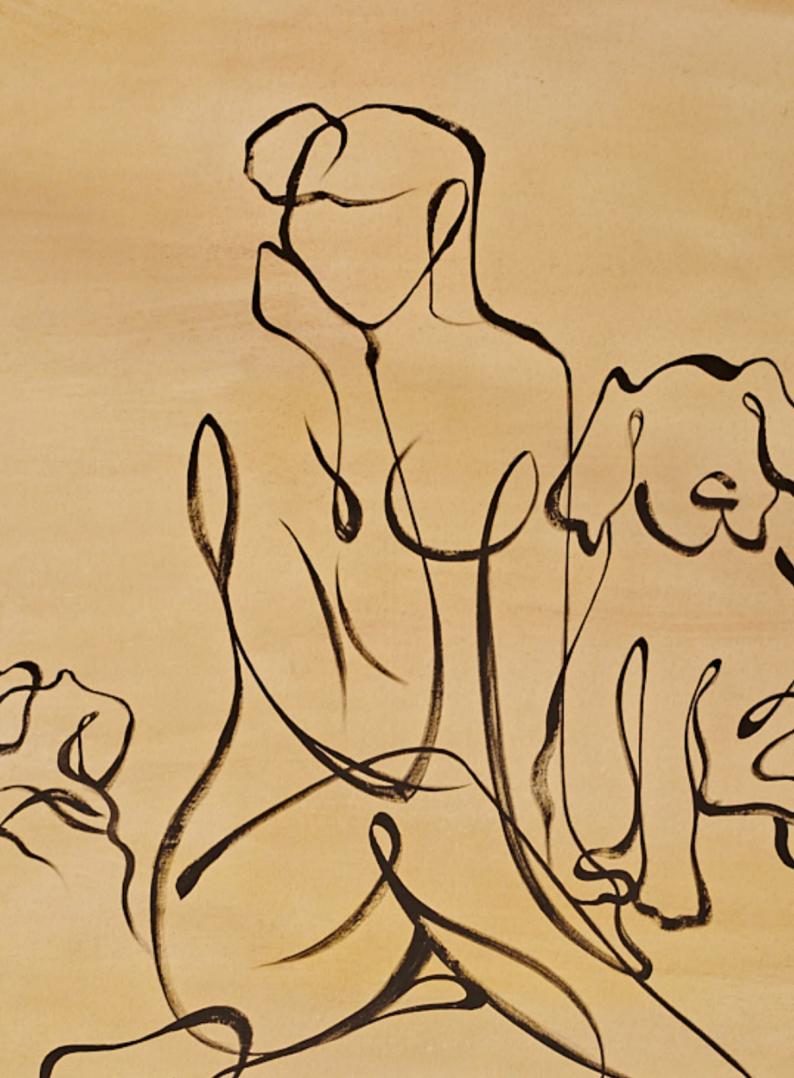

# WHO SAYS ART HAS TO GO ON THE WALLS?

Embodying the spirit of line art and abstract forms, this work masterfully takes from the bond Rhea shares with her loyal canine companions. With bold and expressive lines, the figures are rendered with a timeless allure.

Artist Kamal Sharma's ability to distill the beauty of the human figure into its most essential elements creates a striking composition that invites the viewers to take a peek into Rhea's world.

Eternal Ties,
Limited edition art print by Kamal Sharma