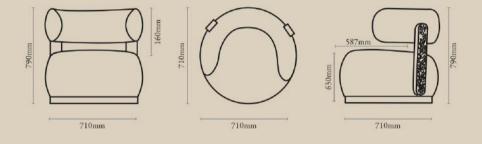

#### Aoto Armchair

Upholstered in boucle with chiselled wood detailing at the back as an added tactile element, this armchair's curved shape is created with cozy, conversational moments in mind.

## Aoto Armchair

| NUMBER | PRODUCT NAME  | PRODUCT NUMBER   | WIDTH x DEPTH x HEIGHT |
|--------|---------------|------------------|------------------------|
| М      | Aoto Armchair | RHEA X THOT 1013 | 710mm x 710mm x 790mm  |

Seat Height: 630mm