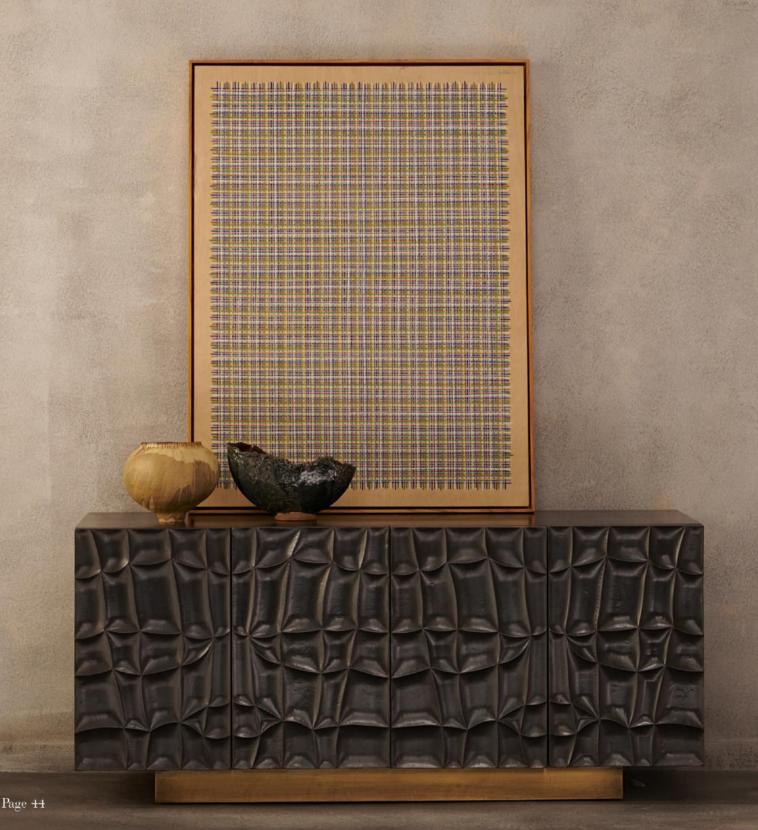

### Taruki Buffet Unit

Elevate your space with the drama of Taruki. A refined combination of wood and cladded sheet metal, Taruki's constructed silhouette feels warm and welcoming - plus, it will tuck your clutter away nicely.

### Saga Media Unit

With a strong mix between a solid hardwood frame and textured brass grille shutters, this media unit sits in harmony with its multiple finishes. Convergence of organic materiality and traditional craftsmanship.