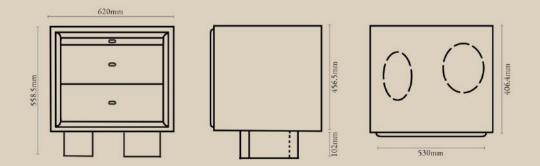

#### Ariake Bedside Table

Ariake's uniquely luxurious make from hardwood and printed front makes it a modern staple with ample storage.

## Ariake Bed Side Table

| NUMBER | PRODUCT NAME    | PRODUCT NUMBER   | WIDTH x DEPTH x HEIGHT    |
|--------|-----------------|------------------|---------------------------|
| Α      | Ariake Bed Side | RHEA X THOT 1026 | 620mm x 406.4mm x 558.5mm |