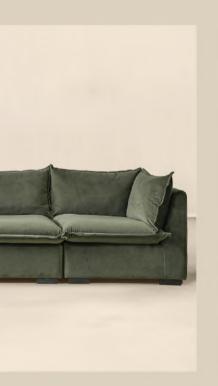

## DEFINED by ARTFUL SIMPLICITY

This sectional sofa is fully upholstered in rich velvet, with a discrete plinth in wood. Allowing you to configure the size and orientation to your individual living space with different modules for various moments, it also features feather-wrapped foam cushions that provide perennial comfort.

#### Kenzo Sectional Sofa

Low, lounge-worthy, and dripping with sumptuous comfort, Kenzo is a lavish ode to the decade, through a luxuriously modern perspective.

Showcasing a soft polyfill to enhance durability and secure its shape, Kenzo stirs senses like no other.

#### Kenzo Sectional Sofa