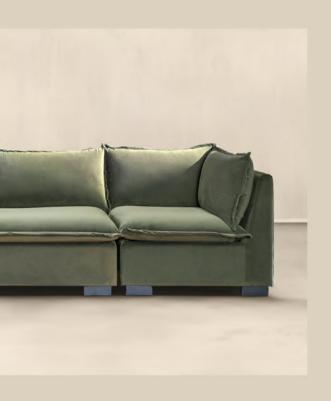

## DEFINED by ARTFUL SIMPLICITY

This sectional sofa is fully upholstered in rich velvet, with a discrete plinth in wood. Allowing you to configure the size and orientation to your individual living space with different modules for various moments, it also features feather-wrapped foam cushions that provide perennial comfort.

#### Kenzo Sectional Sofa

Low, lounge-worthy, and dripping with sumptuous comfort, Kenzo is a lavish ode to the decade, through a luxuriously modern perspective.

Showcasing a soft polyfill to enhance durability and secure its shape, Kenzo stirs senses like no other.

#### Kenzo Sectional Sofa