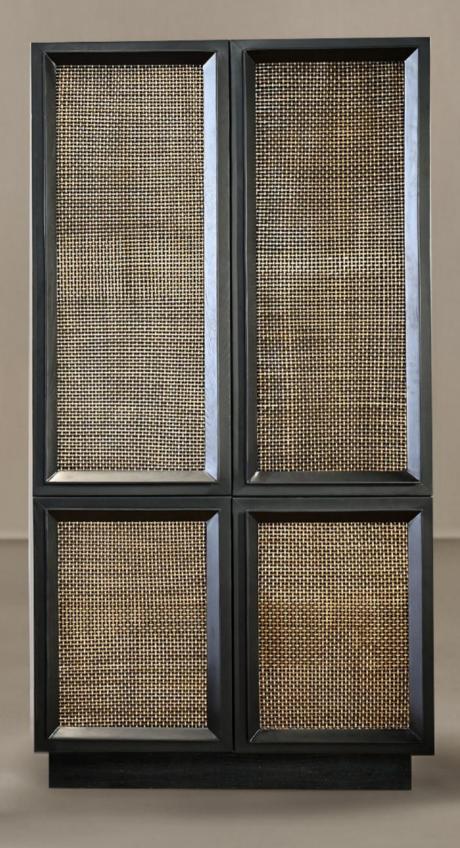

### Sake Cabinet

Featuring ample storage where you need it most without compromising on style, the Sake Cabinet showcases a solid hardwood frame and textured brass grille shutters for added appeal.

# Sake Cabinet

| NUMBER | PRODUCT NAME | PRODUCT NUMBER   | WIDTH x DEPTH x HEIGHT   |
|--------|--------------|------------------|--------------------------|
| Z_1    | Sake Cabinet | RHEA X THOT 1028 | 1016 mm x 450mm x 1935mm |