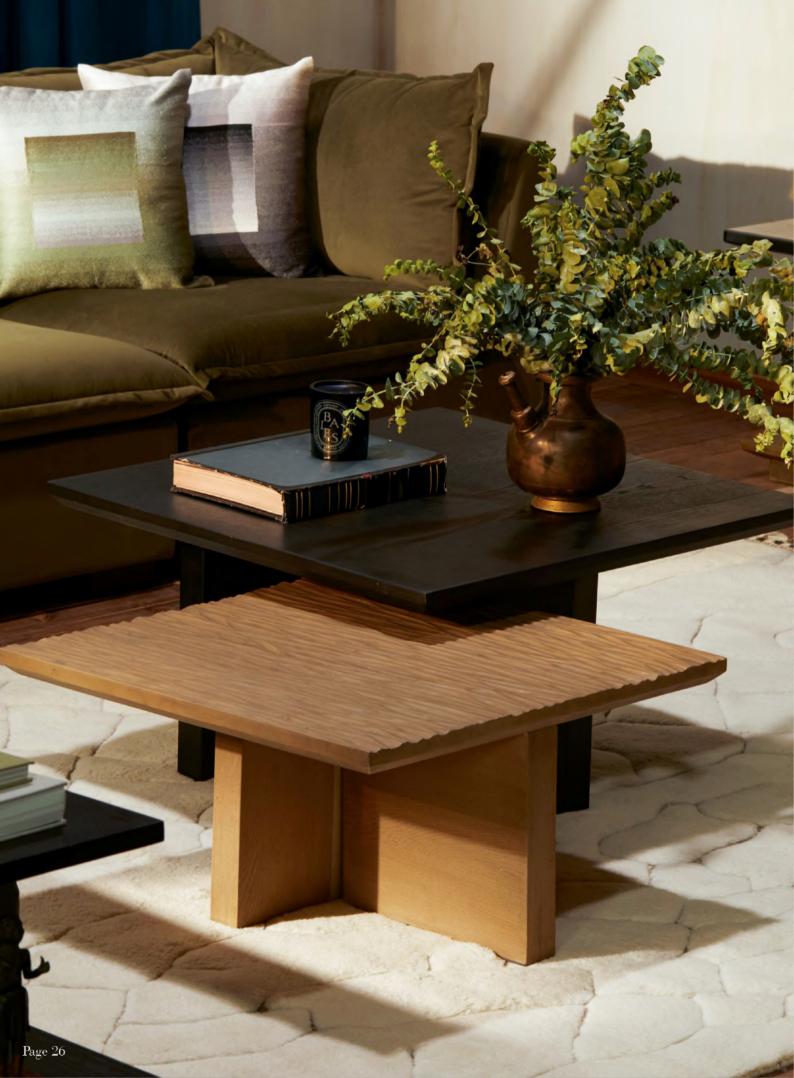

#### Yuto Nesting Coffee Tables

The perfect anchor point in any setting, the Yuto Nesting Coffee Tables, crafted from solid wood structure and chiselled wood tops are instant classics. Set together, they interact and convey a strong sculptural presence in living spaces.