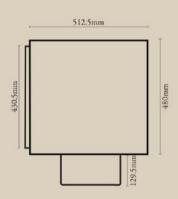

# Sake Cabinet

| NUMBER | PRODUCT NAME | PRODUCT NUMBER   | WIDTH x DEPTH x HEIGHT   |
|--------|--------------|------------------|--------------------------|
| Z_1    | Sake Cabinet | RHEA X THOT 1028 | 1016 mm x 450mm x 1935mm |