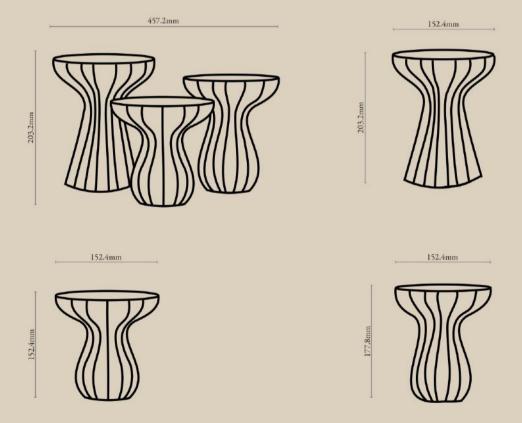

### Rikye Candle Stands

| NUMBER | PRODUCT NAME         | PRODUCT NUMBER   | WIDTH x DEPTH x HEIGHT      |
|--------|----------------------|------------------|-----------------------------|
| Z_5    | Rikye Candle Stand L | RHEA X THOT 1032 | 152.4mm Dia x 203.2mm H (L) |
| Z_6    | Rikye Candle Stand M | RHEAXTHOT 1033   | 152.4mm Dia x 177.8mm H (M) |
| Z_7    | Rikye Candle Stand S | RHEA X THOT 1034 | 152.4mm Dia x 152.4mm H (S) |