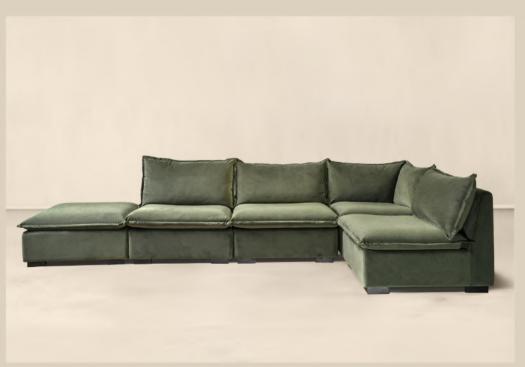

## DEFINED by ARTFUL SIMPLICITY

This sectional sofa is fully upholstered in rich velvet, with a discrete plinth in wood. Allowing you to configure the size and orientation to your individual living space with different modules for various moments, it also features feather-wrapped foam cushions that provide perennial comfort.

#### Kenzo Sectional Sofa

Low, lounge-worthy, and dripping with sumptuous comfort, Kenzo is a lavish ode to the decade, through a luxuriously modern perspective.

Showcasing a soft polyfill to enhance durability and secure its shape, Kenzo stirs senses like no other.

#### Kenzo Sectional Sofa