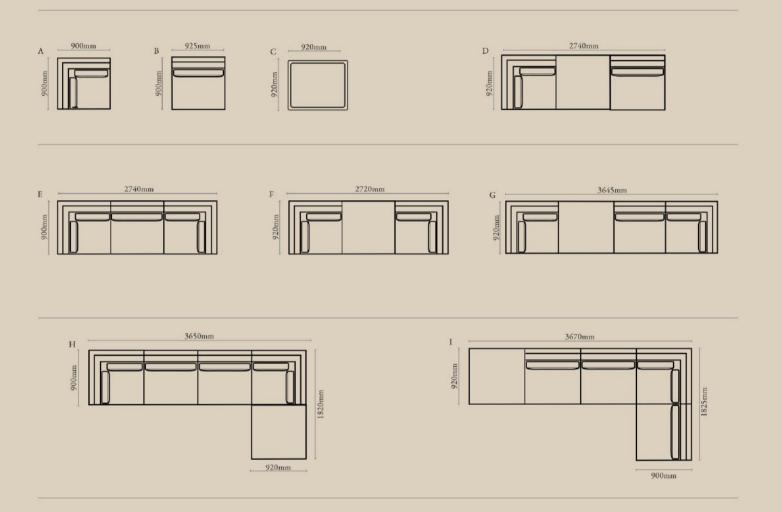

### Kenzo Sectional Sofa

| NUMBER | PRODUCT NAME         | PRODUCT NUMBER   | WIDTH x DEPTH x HEIGHT  |
|--------|----------------------|------------------|-------------------------|
| A      | Corner module        | RHEA X THOT 1001 | 900mm x 900mm x 850mm   |
| В      | Single Seater Module | RHEA X THOT 1002 | 925mm x 900mm x 850mm   |
| С      | Pouffe               | RHEA X THOT 1003 | 920mm x 920mm x 460mm   |
| D      | 3 Seater Module_1    | RHEA X THOT 1004 | 2740mm x 920mm x 850mm  |
| Е      | 3 Seater Module_2    | RHEA X THOT 1005 | 2740mm x 900mm x 850mm  |
| F      | 3 Seater Module_3    | RHEA X THOT 1006 | 2720mm x 920mm x 850mm  |
| G      | 4 Seater Module      | RHEA X THOT 1007 | 3645mm x 920mm x 850mm  |
| Н      | 5 Seater Module_1    | RHEA X THOT 1008 | 3650mm x 1820mm x 850mm |
| I      | 5 Seater Module_2    | RHEA X THOT 1009 | 3670mm x 1825mm x 850mm |