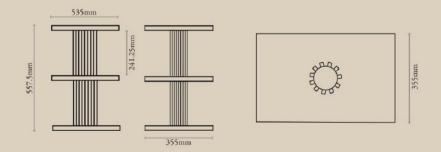

#### Yozu Tiered Side Table

Transform your living room with Yozu.
Featuring a solid wood reeded pillar and layered shelves, it's a celebration of utility and elegance.

#### Yozu Tiered Side table

| NUMBER | PRODUCT NAME           | PRODUCT NUMBER   | WIDTH x DEPTH x HEIGHT  |
|--------|------------------------|------------------|-------------------------|
| R      | Yozu Tiered Side table | RHEA X THOT 1018 | 535mm x 355mm x 557.5mm |