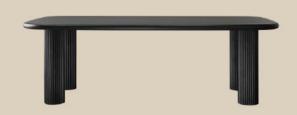

# Asahi Dining Table - Black

| NUMBER | PRODUCT NAME       | PRODUCT NUMBER   | WIDTH x DEPTH x HEIGHT  |
|--------|--------------------|------------------|-------------------------|
| Т      | Asahi dining table | RHEA X THOT 1020 | 2430mm x 1210mm x 707mm |