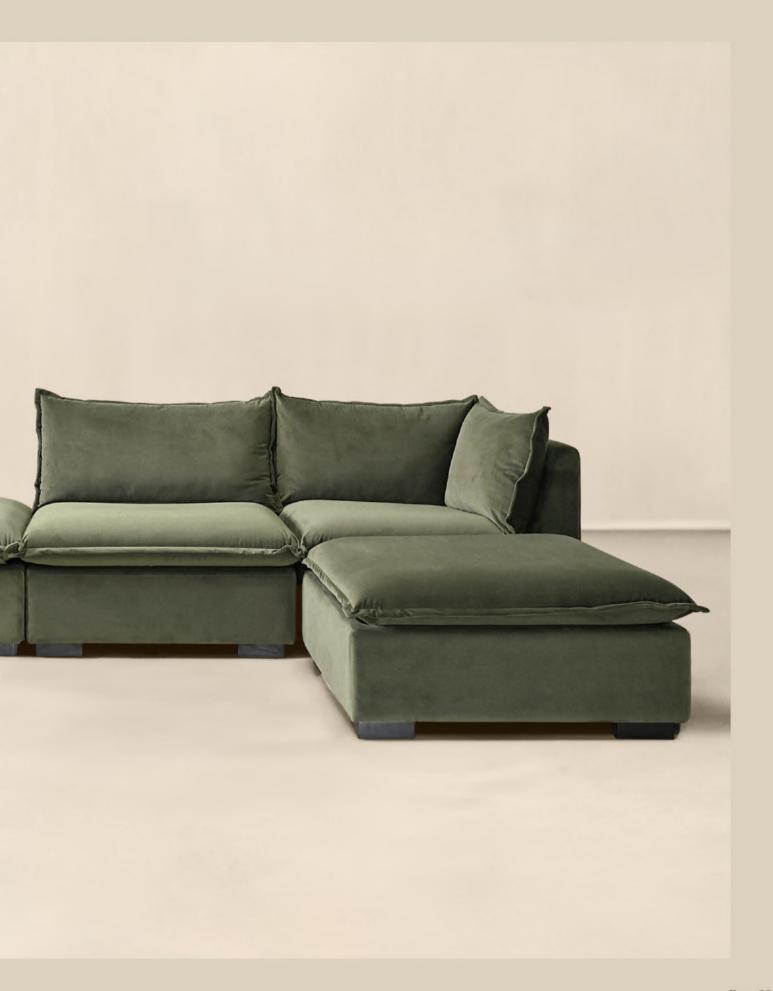

## DEFINED by ARTFUL SIMPLICITY

This sectional sofa is fully upholstered in rich velvet, with a discrete plinth in wood. Allowing you to configure the size and orientation to your individual living space with different modules for various moments, it also features feather-wrapped foam cushions that provide perennial comfort.

#### Kenzo Sectional Sofa

Low, lounge-worthy, and dripping with sumptuous comfort, Kenzo is a lavish ode to the decade, through a luxuriously modern perspective.

Showcasing a soft polyfill to enhance durability and secure its shape, Kenzo stirs senses like no other.

#### Kenzo Sectional Sofa