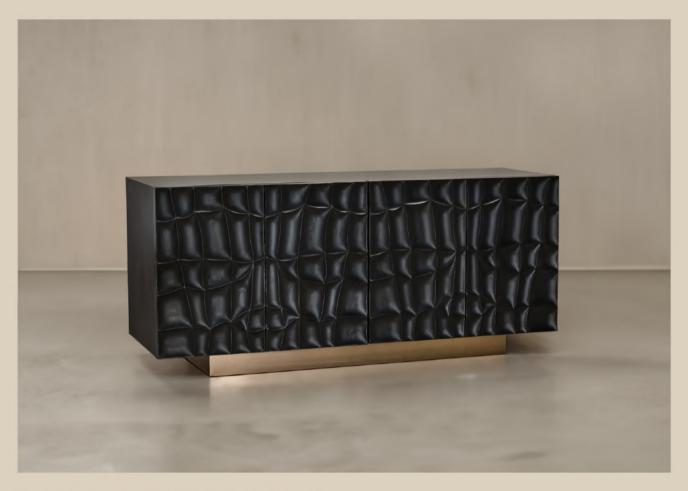

### Taruki Buffet Unit

Elevate your space with the drama of Taruki. A refined combination of wood and cladded sheet metal, Taruki's constructed silhouette feels warm and welcoming - plus, it will tuck your clutter away nicely.

### Saga Media Unit

With a strong mix between a solid hardwood frame and textured brass grille shutters, this media unit sits in harmony with its multiple finishes. Convergence of organic materiality and traditional craftsmanship.