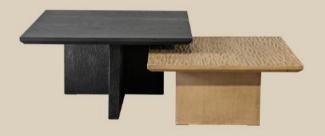

#### Yuto Nesting Coffee Tables

The perfect anchor point in any setting, the Yuto Nesting Coffee Tables, crafted from solid wood structure and chiselled wood tops are instant classics. Set together, they interact and convey a strong sculptural presence in living spaces.