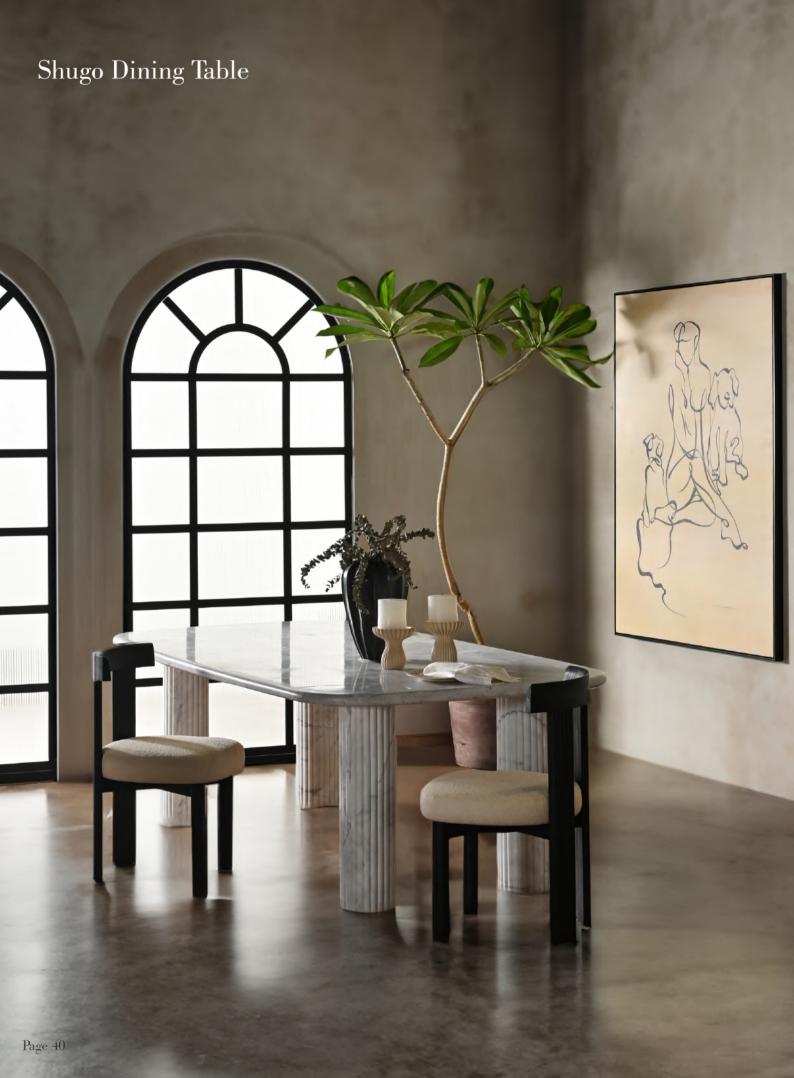

With masterfully fluted columns crafted in Italian Carrara white marble and an ostensibly minimalist top, the Shugo Dining Table traverses the path between function and aesthetics.

A nod to modern craftsmanship, Asahi is worked by hand from solid wood to achieve the subtle yet difficult curves which are then upholstered into a sumptuous seat.