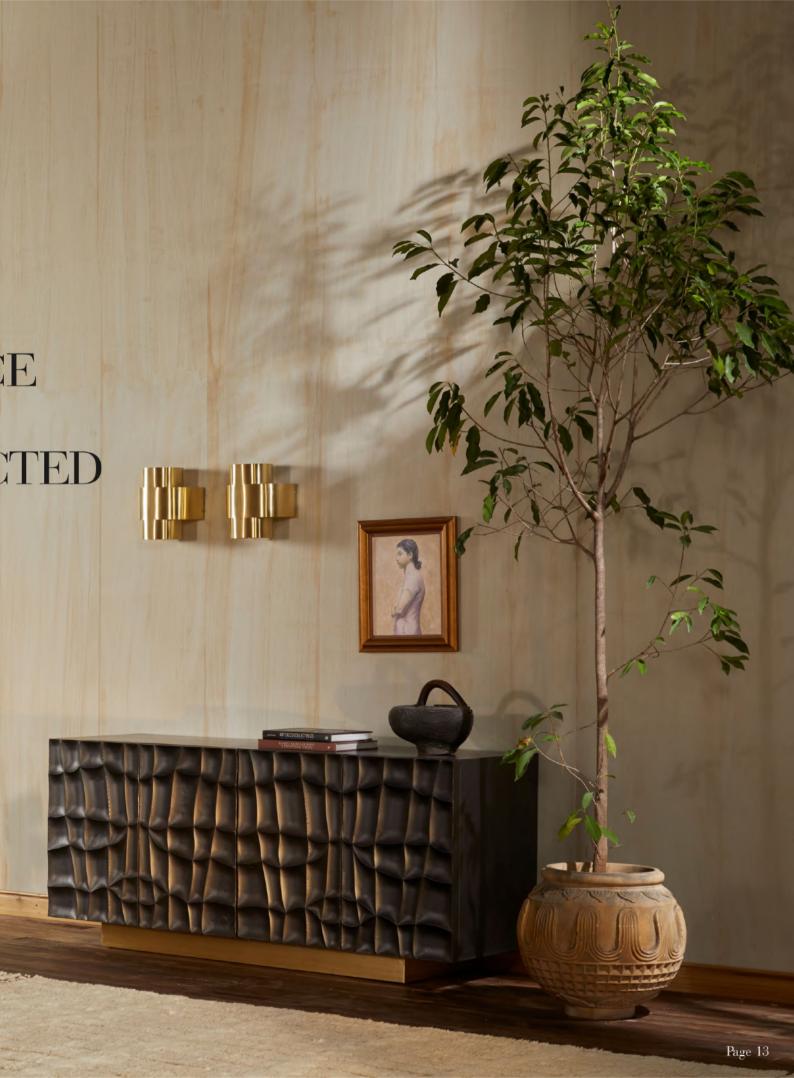

### Saga Media Unit

With a strong mix between a solid hardwood frame and textured brass grille shutters, this media unit sits in harmony with its multiple finishes. Convergence of organic materiality and traditional craftsmanship.

### Sake Cabinet

Featuring ample storage where you need it most without compromising on style, the Sake Cabinet showcases a solid hardwood frame and textured brass grille shutters for added appeal.