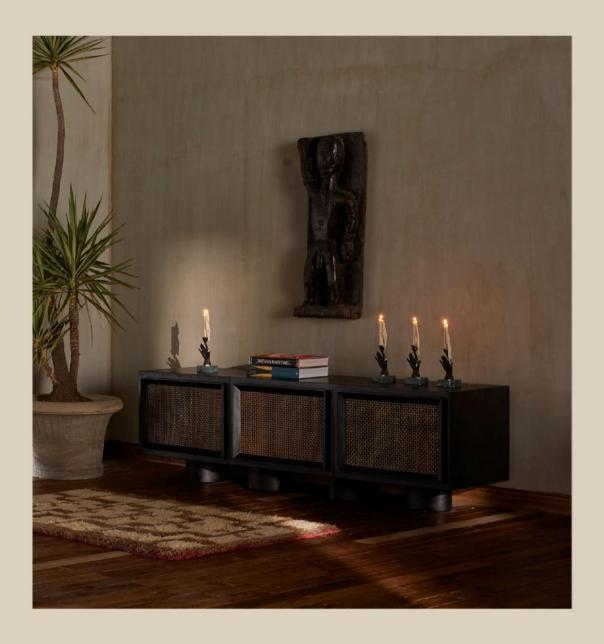

### Saga Media Unit

With a strong mix between a solid hardwood frame and textured brass grille shutters, this media unit sits in harmony with its multiple finishes. Convergence of organic materiality and traditional craftsmanship.

| NUMBER | PRODUCT NAME | PRODUCT NUMBER   | WIDTH x DEPTH x HEIGHT      |
|--------|--------------|------------------|-----------------------------|
| Z      | Saga TV Unit | RHEA X THOT 1027 | 1650 mm x 457.2mm x 609.5mm |