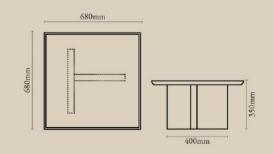

### Shugo Dining Table - White

| NUMBER | PRODUCT NAME       | PRODUCT NUMBER   | WIDTH x DEPTH x HEIGHT  |
|--------|--------------------|------------------|-------------------------|
| Т      | Asahi dining table | RHEA X THOT 1020 | 2430mm x 1210mm x 707mm |

# Asahi Dining Table - Black

| NUMBER | PRODUCT NAME       | PRODUCT NUMBER   | WIDTH x DEPTH x HEIGHT  |
|--------|--------------------|------------------|-------------------------|
| Т      | Asahi dining table | RHEA X THOT 1020 | 2430mm x 1210mm x 707mm |