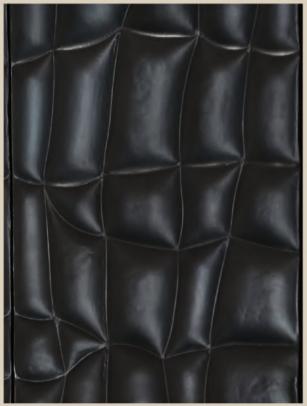

### Taruki Buffet Unit

Elevate your space with the drama of Taruki. A refined combination of wood and cladded sheet metal, Taruki's constructed silhouette feels warm and welcoming - plus, it will tuck your clutter away nicely.

### Saga Media Unit

With a strong mix between a solid hardwood frame and textured brass grille shutters, this media unit sits in harmony with its multiple finishes. Convergence of organic materiality and traditional craftsmanship.