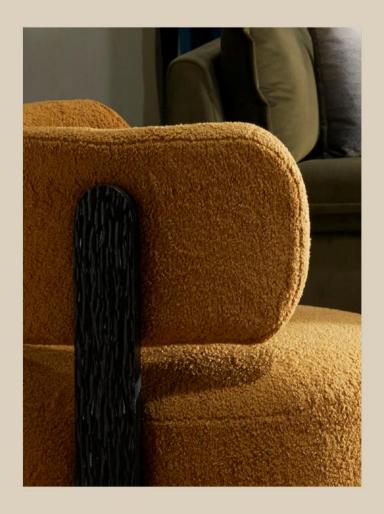

#### Aoto Armchair

Upholstered in boucle with chiselled wood detailing at the back as an added tactile element, this armchair's curved shape is created with cozy, conversational moments in mind.

## Aoto Armchair

| NUMBER | PRODUCT NAME  | PRODUCT NUMBER   | WIDTH x DEPTH x HEIGHT |
|--------|---------------|------------------|------------------------|
| М      | Aoto Armchair | RHEA X THOT 1013 | 710mm x 710mm x 790mm  |