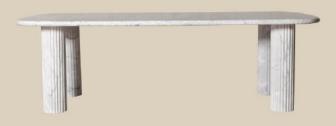

### Shugo Dining Table - White

| NUMBER | PRODUCT NAME       | PRODUCT NUMBER   | WIDTH x DEPTH x HEIGHT  |
|--------|--------------------|------------------|-------------------------|
| Т      | Asahi dining table | RHEA X THOT 1020 | 2430mm x 1210mm x 707mm |