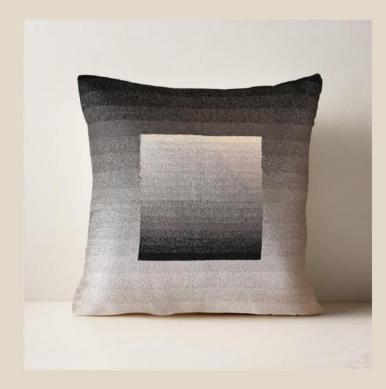

### Refreshingly relaxed with a touch *of* elevation

Designed by Paris and New Delhi based designer Sonam Khetan, these sumptuous cushions bring a touch of urban sophistication inspired by Rhea Kapoor's beloved city - New York. Featuring an ombre hued base, and an embroidered overlay evoking the city's skyline, the pieces encapsulate the magnetism of the New York skies - from the warm rusts of the setting sun to the steel hues of the city lights at night.

Akito, Jiro, and Hibiki Cushions