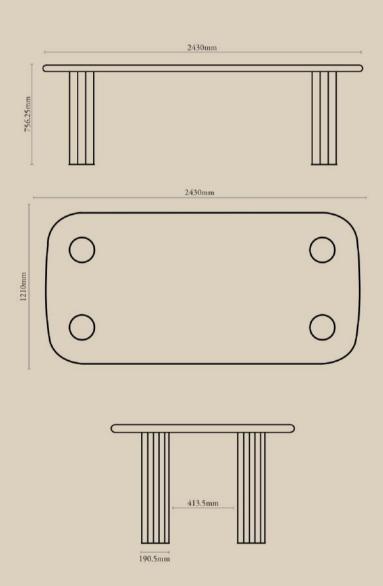

### Shugo Dining Table - White

| NUMBER | PRODUCT NAME       | PRODUCT NUMBER   | WIDTH x DEPTH x HEIGHT  |
|--------|--------------------|------------------|-------------------------|
| Т      | Asahi dining table | RHEA X THOT 1020 | 2430mm x 1210mm x 707mm |