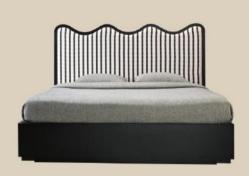

#### Taro Lamps

Surfacing beauty from wells of tension, the Taro Lamp is crafted from a wooden base with a chick mat shade, at once warm and inviting; reviving interiors with its evocative expression.

Carefully crafted from solid wood with striking printed upholstery, the Ariake Upholstered Bed boasts a craftsmanship that is comfortably cushioned and masterfully elevated.

| NUMBER | PRODUCT NAME         | PRODUCT NUMBER   | WIDTH x DEPTH x HEIGHT   |
|--------|----------------------|------------------|--------------------------|
| X      | Ariake bed - Stripes | RHEA X THOT 1024 | 1910mm x 2075mm x 1333mm |

Mattress Size :  $1850 \text{mm} \times 2000 \text{mm} \times 245 \text{mm}$  to 305 mmm Assembly required.