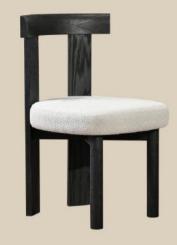

With masterfully fluted columns crafted in Italian Carrara white marble and an ostensibly minimalist top, the Shugo Dining Table traverses the path between function and aesthetics.

A nod to modern craftsmanship, Asahi is worked by hand from solid wood to achieve the subtle yet difficult curves which are then upholstered into a sumptuous seat.

### Asahi Dining Chair

Bouclé Composition: 100% PES recycled

## Asahi Dining Chair

| NUMBER | PRODUCT NAME       | PRODUCT NUMBER   | WIDTH x DEPTH x HEIGHT  |
|--------|--------------------|------------------|-------------------------|
| v      | Asahi dining chair | RHEA X THOT 1022 | 508mm x 508mm x 812.5mm |