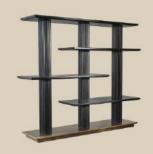

Supported with wooden fluted pillars punctuated with built-in shelves, the warm tones of the Kōji bookshelf are designed to complement books, decorative ornaments, and collectibles that exude simplicity and sophistication.