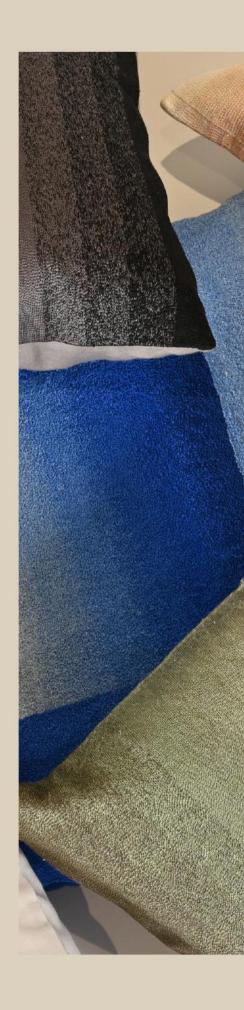

### Refreshingly relaxed with a touch *of* elevation

Designed by Paris and New Delhi based designer Sonam Khetan, these sumptuous cushions bring a touch of urban sophistication inspired by Rhea Kapoor's beloved city - New York. Featuring an ombre hued base, and an embroidered overlay evoking the city's skyline, the pieces encapsulate the magnetism of the New York skies - from the warm rusts of the setting sun to the steel hues of the city lights at night.

Akito, Jiro, and Hibiki Cushions