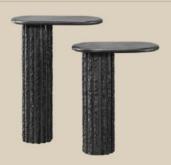

#### Nobu Cocktail Table

A reeded base handcrafted from solid marble supports this design classic. Designed and built to last, the abstract shape brings balance and elegance to this end table.

### Nobu Cocktail Table (Set) - Black

| NUMBER | PRODUCT NAME              | PRODUCT NUMBER   | WIDTH x DEPTH x HEIGHT |
|--------|---------------------------|------------------|------------------------|
| N      | Nobu cocktail table large | RHEA X THOT 1014 | 444mm x 254mm x 508mm  |
| 0      | Nobu cocktail table small | RHEA X THOT 1015 | 406mm x 254mm x 381mm  |

### Nobu Cocktail Table (Set) - White

| NUMBER | PRODUCT NAME              | PRODUCT NUMBER   | WIDTH x DEPTH x HEIGHT |
|--------|---------------------------|------------------|------------------------|
| N      | Nobu cocktail table large | RHEA X THOT 1014 | 444mm x 254mm x 508mm  |
| 0      | Nobu cocktail table small | RHEA X THOT 1015 | 406mm x 254mm x 381mm  |