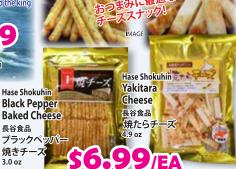

諸国名産珍味南部 やわらかカットとば

"Salmon jerky" made from fresh Hokkaido salmon with a unique seasoning

> Baked cheese sticks with a hint of black pepper.

焼きチ

Made with 69% Hokkaido cheddar cheese, placed on a fish sheet and baked in the oven.