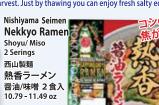

Hokkaido Tsubuan/Koshian

Salmon/

北海大和

Edamame/ Sonomama **Kuro Edamame** JA中札.内村 そのまま枝豆 そのまま黒枝豆 10.58 oz

Cooked, processed, and flash frozen within 3 hours of harvest. Just by thawing you can enjoy fresh salty edamame.

**人北海道小豆使用の** 

soup or a rich miso-based soup. Both are Halal-friendly.

Hokkaido Hamanasu **Fukkura Hokkaido Natto** 

Natto made from small

Hokkaido Tokachi **Butadon Sauce** ソラチ 北海道十勝 豚丼のたれ 9.7 oz

The rich and sweet Tokachi specialty sauce goes well with pork.