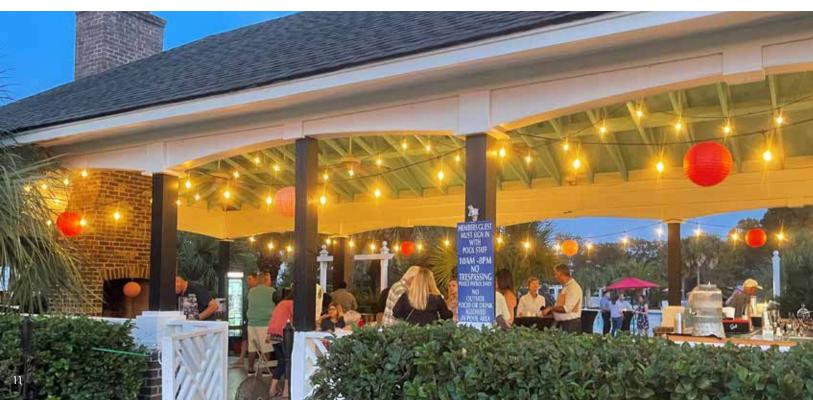

Cat Island is full of abundant wildlife and is a bird-watchers paradise.

For members who enjoy lounging around the water, our pool complex includes a large lagoon style pool, a kiddie pool, adult only pool and jacuzzi all in one complex. We have a full bar poolside as well as our grille with a relaxed menu to make our pool area THE place to spend the entire day. The Cabana Bar and Grille.

# POOL

Cool off and enjoy a day of fun and sun with the family at our impressive pools. Outfitted with two resortstyle pools (one for energetic families and the other for quieter relaxation) and a baby pool, the Cat Island Club purrs with daily activity.

Located in the heart of Cat Island, the Pool & Cabana are walking distance from many homes here, making it a favorite gathering

# Cabana Bar & Grill

place for families and friends.

Savor every minute of lowcountry lifestyle. The Cat Island Cabana provides a fun and casual spot for grabbing a bite to eat or catching the games on the big screens with friends over cocktails.