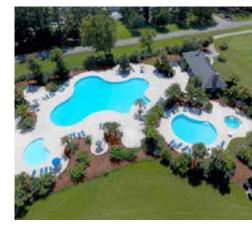

Cat Island is full of abundant wildlife and is a bird-watchers paradise.

For members who enjoy lounging around the water, our pool complex includes a large lagoon style pool, a kiddie pool, adult only pool and jacuzzi all in one complex. We have a full bar poolside as well as our grille with a relaxed menu to make our pool area THE place to spend the entire day. The Cabana Bar and Grille.

# POOL

Cool off and enjoy a day of fun and sun with the family at our impressive pools. Outfitted with two resortstyle pools (one for energetic families and the other for quieter relaxation) and a baby pool, the Cat Island Club purrs with daily activity.