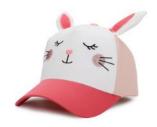

#### 3D Cap – Bear Chambray

3D Cap – Bunny

Large (4 - 6y+)
FJKDC834
8 73874 00834 8

3D Cap – Shark

3D Cap - Dino

3D Cap - Leopard