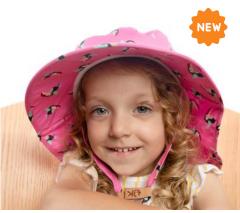

### Reversible Patterned Sun Hats

Beat the heat with this lightweight reversible sur hat in bright, whimsical prints.

#### Reversible Patterned Sun Hat - Turtle | Alligator