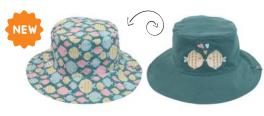

### Reversible Patterned Sun Hats

Beat the heat with this lightweight reversible sur hat in bright, whimsical prints.

#### X-Small: 0-6m | Small: 6m-2y | Medium: 2-4y

#### Reversible Patterned Sun Hat - Turtle | Alligator