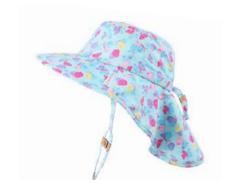

### Reversible Patterned Sun Hats

Beat the heat with this lightweight reversible sur hat in bright, whimsical prints.

#### Reversible Patterned Sun Hat - Butterfly $\mid$ Summer Floral

Extra Small (0 - 6m) FJKPH176XS

**Small (6 - 24m)** FJKPH177S