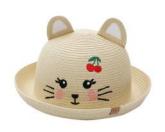

#### Straw Hat - Cat

Medium (2 - 4y)
FJKST845M
8 73874 00845 4
Large (4 - 6y+)

FJKST846L 8 111173874 00846 111 11