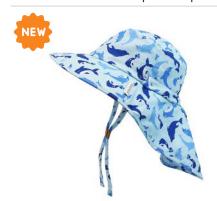

### Sun Hats with Neck Cape

When extra coverage is needed, our lightweight sun hat with neck cape is the perfect pick!

#### Sun Hat with Neck Cape - Dolphin