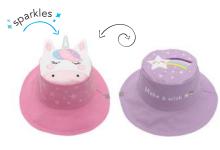

### Reversible Cotton Sun Hats

Whimsical characters and beautiful embroidered details make this premium reversible hat a standout.

#### Reversible Cotton Sun Hat - Unicorn | Star

Make a wish

Small (6 - 24m) FJKSH802S

8 111 7 38 74 0 0 8 0 2 1 1 1 7

Medium (2 - 4y) FJKSH803M

8 111 7 3 8 7 4 10 0 8 0 3 1 1 4

Large (4 - 6y+) FJKSH804L

8 7 3 8 7 4 0 0 8 0 4 1 1 1

#### Reversible Cotton Sun Hat - Rainbow | Unicorn

Born to Sparkle

Small (6 - 24m) FJKSH495S

8 111 7 3 8 7 4 1 0 0 4 9 5 1 1 1

Medium (2 - 4y) FJKSH496M

8 111 7 3 8 7 4 10 0 4 9 6 11 8

Large (4 - 6y+) FJKSH497L