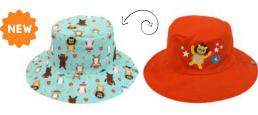

#### Reversible Mixed Sun Hat - Animal Superhero

Small (6 - 24m) FJKMS101S 

Medium (2 - 4y) FJKMS101M 

FJKMS101L