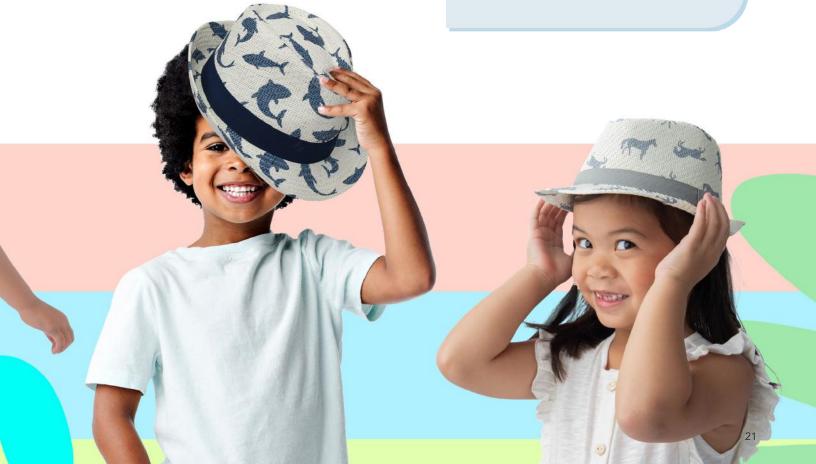

### Reversible Patterned Sun Hats

Beat the heat with this lightweight reversible sur hat in bright, whimsical prints.

#### Reversible Patterned Sun Hat - Dolphin | Jellyfish

#### Reversible Mixed Sun Hat - Horses

Small (6 - 24m) FJKMS104S 

Medium (2 - 4y) FJKMS104M 

Large (4 - 6y+) FJKMS104L 

UPF 50+ protection blocks out 99% of harmful UV rays. This is achieved through the unique weave of our fabrics and not through any chemicals.