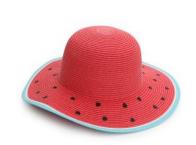

#### Straw Hat - Watermelon

Medium (2 - 4y)
FJKST847M
8 73874 00847 8
Large (4 - 6y+)
FJKST848L
8 73874 00848 5

Straw Hat - Unicorn

Medium (2 - 4y)
FJKST843M
8 ##73874#00843###0