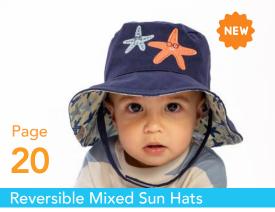

### Reversible Mixed Sun Hats

Mix it up with our NEW reversible mixed sun hat featuring a fun embroidered design on one side and cool print on the other.

#### Reversible Mixed Sun Hat - Starfish

Small (6 - 24m) FJKMS100S 

Medium (2 - 4y) FJKMS100M 

FJKMS100L