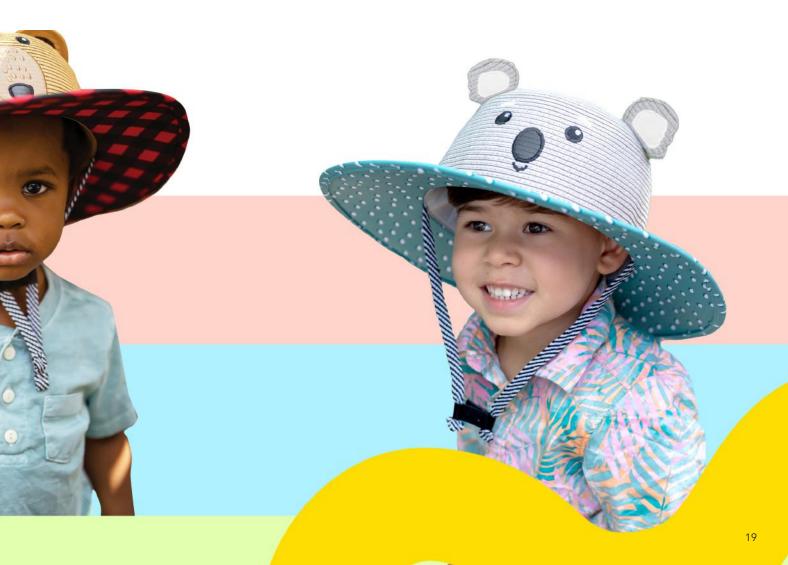

#### Reversible Cotton Sun Hat - Panda | Koala

Panda Squad

Tree Hugger

Small (6 - 24m) FJKSH811S

Medium (2 - 4y) FJKSH812M

8 73874 00812 6

Large (4 - 6y+) FJKSH813L

8 73874 00813 1 3