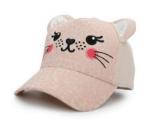

## Ball Caps & 3D Caps

Our premium cotton caps are made extra special with whimsical 3D and embroidered details.

#### 3D Cap – Bear Chambray

3D Cap – Bunny

Large (4 - 6y+)
FJKDC834
8 73874 00834 8

3D Cap – Shark

3D Cap - Dino

3D Cap - Leopard