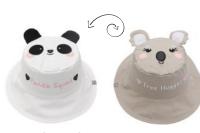

#### Reversible Cotton Sun Hat - Panda | Koala

Panda Squad

Tree Hugger

Small (6 - 24m) FJKSH811S

Medium (2 - 4y) FJKSH812M

8 73874 00812 6

Large (4 - 6y+) FJKSH813L

8 73874 00813 1 3