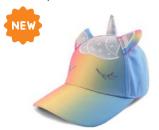

e - Multi Dino



#### Sun Hat with Neck Cape - Kissing Fish



#### 

### Printed Ball Caps

Our NEW printed trucker-style caps with breathable mesh back panels will keep them cool all summer long.



#### Printed Ball Cap – Jellyfish



#### Printed Ball Cap - Leopard



#### Printed Ball Cap - Animal Superhero



#### Printed Ball Cap - Floral Field



#### Printed Ball Cap – Horses



**Large (4 - 6y+)**FJKBP106L

9 1 1 9 0 0 0 6 5 0 2 8 6 1 1

#### Printed Ball Cap – Bees



#### BENEFITS

- ★ Lightweight & comfortable
- Printed front panel and mesh back panel for breathability
- 🜟 Adjustable hook & loop back strap

## Ball Caps & 3D Caps

Our premium cotton caps are made extra special with whimsical 3D and embroidered details.



#### **Large: 4-6y+**

#### 3D Cap – Rainbow Unicorn



#### 3D Cap – Bear Chambray



3D Cap – Bunny



Large (4 - 6y+)
FJKDC834
8 73874 00834 8



3D Cap – Shark

3D Cap - Dino

3D Cap - Leopard





#### Medium: 2-4y | Large: 4-6y+

Ball Cap – Flamingo



Ball Cap – Butterfly



Ball Cap – Lion



Large (4 - 6y+) FJKBC600L 8 11117 1111 1111 1111 9

Ball Cap - Elephant



Medium (2 - 4y)
FJKBC603M
8 73874 00603 0

Large (4 - 6y+)
FJKBC604L
8 73874 00604 07

### Lifeguard Straw Hats

The wide brim of this adorable lifeguard hat makes it perfect for long-lasting outdoor play.

#### Lifeguard Straw Hat - Bunny



Medium (2 - 4y)
FJKST900M
8 1173874 00900 0

#### Lifeguard Straw Hat - Bear



Medium (2 - 4y)
FJKST849M
8 11 73874 00849 11 2



#### Medium: 2-4y | Large: 4-6y+



UPF 50+ protection blocks out 99% of harmful UV rays. This is achie