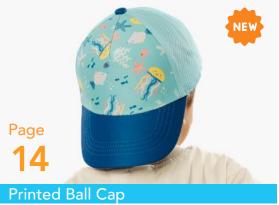

Our **NEW** Printed Ball Caps will keep little trend-setters cool in the heat with ventilated mesh sides in a range of adorable prints. Stylish and easy to wear, these fit the bill perfectly for summer.

#### Printed Ball Cap – Jellyfish