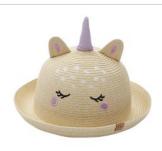

4-6y+



UPF 50+ protection blocks out 99% of harmful UV rays. This is achieved through the unique weave of our fabrics and not through any chemicals.

#### Lifeguard Straw Hat - Koala



Medium (2 - 4y)
FJKST902M
8 73874 00902

#### **BENEFITS**

- ★ Wide brim for extra coverage
- ★ Maximum UPF 50+ sun protection
- \* Cute patterned lining under brim
- 👚 Lightweight, breathable & packable
- \* Adjustable chin straps



### **Straw Hats**

These charming straw hats are the perfect little toppers for keeping cool and stylish this summer.

#### Straw Hat - Cat



Medium (2 - 4y)
FJKST845M
8 73874 00845 4
Large (4 - 6y+)

FJKST846L 8 111173874 00846 111 11

#### Straw Hat - Watermelon



Medium (2 - 4y)
FJKST847M
8 73874 00847 8
Large (4 - 6y+)
FJKST848L
8 73874 00848 5

Straw Hat - Unicorn



Medium (2 - 4y)
FJKST843M
8 ##73874#00843###0





#### Fedora - Horse









Medium (2 - 4y) FJKFD851M 8 73874 00851 5

Make a statement with our classic Fedora hats in a fun horse and shark prints

#### **BENEFITS**

- ★ Lightweight, breathable & packable
- ★ Woven straw construction
- ★ Maximum UPF 50+ sun protection





### Size Guide

To measure head circumference, wrap a measuring tape around the widest part of the forehead, approximately 1 cm above the eyebrows.

| Measurements indicate hat circumference | XS               | S              | M                         | L                       |
|-----------------------------------------|------------------|----------------|---------------------------|-------------------------|
|                                         | 0-6m