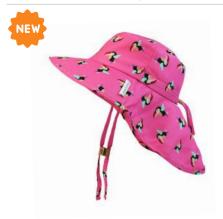

terfly $\mid$ Summer Floral



Extra Small (0 - 6m) FJKPH176XS

**Small (6 - 24m)** FJKPH177S

#### BENEFITS

- 🜟 Two-in-one reversible design
- ★ Maximum UPF 50+ sun protection
- ★ Soft, lightweight and comfortable
- ★ Chin straps (S & M sizes)



UPF 50+ protection blocks out 99% of harmful UV rays. This is achieved through the unique weave of our fabrics and not through any chemicals.

### Sun Hats with Neck Cape

When extra coverage is needed, our lightweight sun hat with neck cape is the perfect pick!



#### **Small: 6-24m | Medium: 2-4y**

#### Sun Hat with Neck Cape - Dolphin



#### Sun Hat with Neck Cape - Butterfly



#### Sun Hat with Neck Cape - Lion Giraffe



#### Sun Hat with Neck Cape - Floral Field



#### Sun Hat with Neck Cape - Swan



Sun Hat with Neck Cape - Toucan



#### Sun Hat with Neck Cape - Multi Dino



#### Sun Hat with Neck Cape - Kissing Fish



#### 

### Printed Ball Caps

Our NEW printed trucker-style caps with breathable mesh back panels will keep them cool all summer long.



#### Printed Ball Cap – Jellyfish



#### Printed Ball Cap - Leopard



#### Printed Ball Cap - Animal Superhero



#### Printed Ball Cap - Floral Field



#### Printed Ball Cap – Horses



**Large (4 - 6y+)**FJKBP106L

9 1 1 9 0 0 0 6 5 0 2 8 6 1 1

#### Printed Ball Cap – Bees



#### BENEFITS

- ★ Lightweight & comfortable
- Printed front panel and mesh back panel for breathability
- 🜟 Adjustable hook & loop back strap

## Ball Caps & 3D Caps

Our premium cotton caps are made extra special with whimsical 3D and embroidered details.



#### **Large: 4-6y+**

###