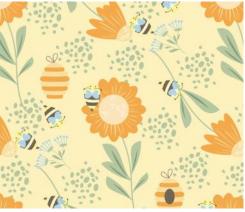

#### Have you heard the buzzz about our new styles?

From busy bees and caterpillars to jellyfish and snappy alligators, we've added a crew of fun new characters to our collections!

Plus - we've introduced two awesome

#### Reversible Mixed Sun Hat - Bees

Small (6 - 24m) FJKMS102S 

Medium (2 - 4y) FJKMS102M 

Large (4 - 6y+) FJKMS102L 9 | | | | 90006 | 50297 | | 1 7