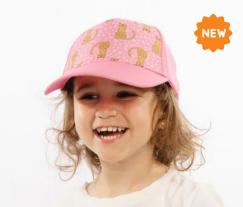

Our **NEW** Printed Ball Caps will keep little trend-setters cool in the heat with ventilated mesh sides in a range of adorable prints. Stylish and easy to wear, these fit the bill perfectly for summer.

#### Printed Ball Cap – Bees