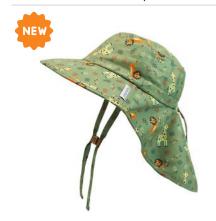

### Sun Hats with Neck Cape

When extra coverage is needed, our lightweight sun hat with neck cape is the perfect pick!

#### Sun Hat with Neck Cape - Lion Giraffe