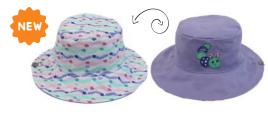

#### Reversible Mixed Sun Hat - Bees

Small (6 - 24m) FJKMS102S 

Medium (2 - 4y) FJKMS102M 

Large (4 - 6y+) FJKMS102L 9 | | | | 90006 | 50297 | | 1 7