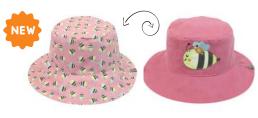

### Reversible Patterned Sun Hats

Beat the heat with this lightweight reversible sur hat in bright, whimsical prints.

#### X-Small: 0-6m | Small: 6m-2y | Medium: 2-4y

#### Reversible Patterned Sun Hat - Bees

٠٠٠٠;٠٠٠; نوبځ:٠٠٠ 