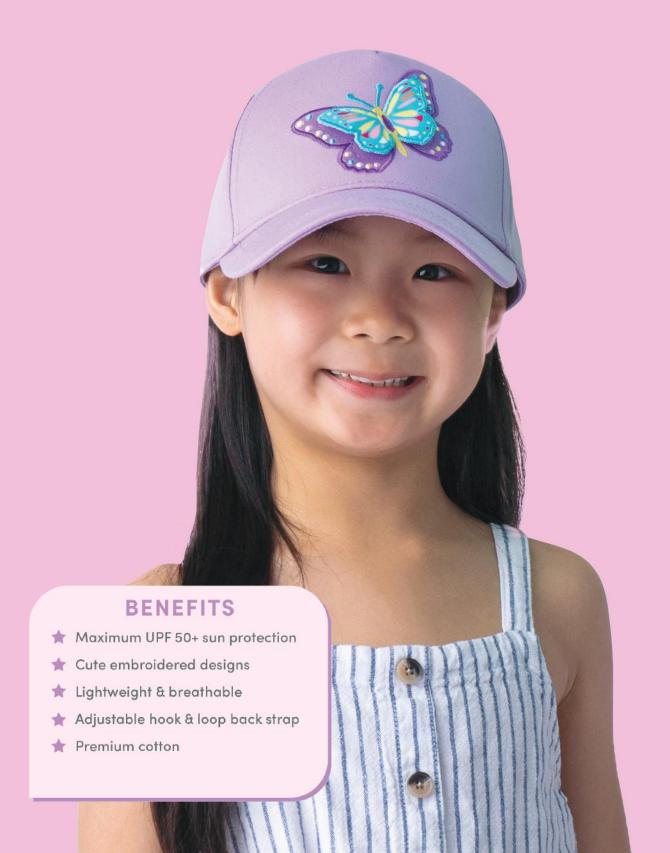

#### BENEFITS

- ★ Two-in-one reversible design
- ★ Maximum UPF 50+ sun protection
- High quality embroidery & patchwork details
- Chin straps (S & M sizes)
- 100% premium cotton