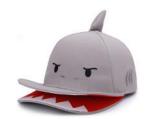

#### 3D Cap – Bear Chambray

3D Cap – Bunny

Large (4 - 6y+)
FJKDC834
8 73874 00834 8

3D Cap – Shark

3D Cap - Dino

3D Cap - Leopard