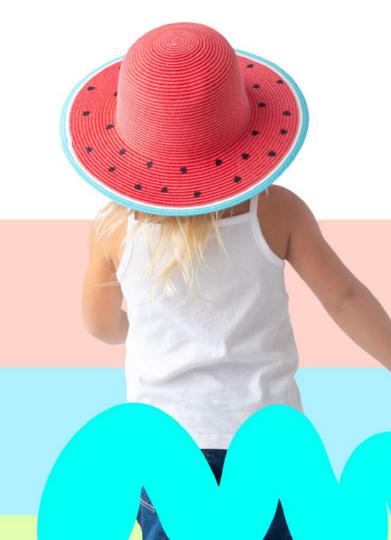

#### Straw Hat - Watermelon

Medium (2 - 4y)
FJKST847M
8 73874 00847 8
Large (4 - 6y+)
FJKST848L
8 73874 00848 5

Straw Hat - Unicorn

Medium (2 - 4y)
FJKST843M
8 ##73874#00843###0