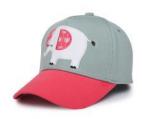

#### Medium: 2-4y | Large: 4-6y+

Ball Cap – Flamingo

Ball Cap – Butterfly

Ball Cap – Lion

Large (4 - 6y+) FJKBC600L 8 11117 1111 1111 1111 9

Ball Cap - Elephant

Medium (2 - 4y)
FJKBC603M
8 73874 00603 0

Large (4 - 6y+)
FJKBC604L
8 73874 00604 07