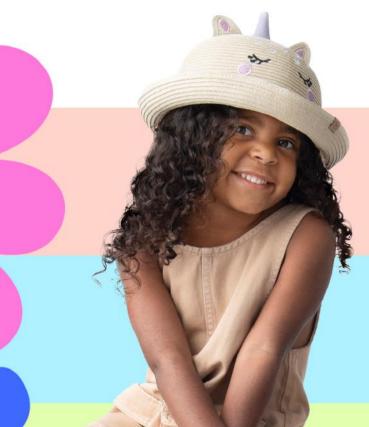

mful UV rays. This is achieved through the unique weave of our fabrics and not through any chemicals.

#### Lifeguard Straw Hat - Koala



Medium (2 - 4y)
FJKST902M
8 73874 00902

#### **BENEFITS**

- ★ Wide brim for extra coverage
- ★ Maximum UPF 50+ sun protection
- \* Cute patterned lining under brim
- 👚 Lightweight, breathable & packable
- \* Adjustable chin straps



### **Straw Hats**

These charming straw hats are the perfect little toppers for keeping cool and stylish this summer.

#### Straw Hat - Cat



Medium (2 - 4y)
FJKST845M
8 73874 00845 4
Large (4 - 6y+)

FJKST846L 8 111173874 00846 111 11

#### Straw Hat - Watermelon



Medium (2 - 4y)
FJKST847M
8 73874 00847 8
Large (4 - 6y+)
FJKST848L
8 73874 00848 5

Straw Hat - Unicorn



Medium (2 - 4y)
FJKST843M
8 ##73874#00843###0





#### Fedora - Horse









Medium (2 - 4y) FJKFD851M 8 73874 00851 5

Make a statement with our classic Fedora hats in a fun horse and shark prints

#### **BENEFITS**

- ★ Lightweight, breathable & packable
- ★ Woven straw construction
- ★ Maximum UPF 50+ sun protection





### Size Guide

To measure head circumference, wrap a measuring tape around the widest part of the forehead, approximately 1 cm above the eyebrows.

| Measurements indicate hat circumference | XS               | S              | M                         | L                       |
|-----------------------------------------|------------------|----------------|---------------------------|-------------------------|
|                                         | 0-6m             | 6m-2y          | 2-4y