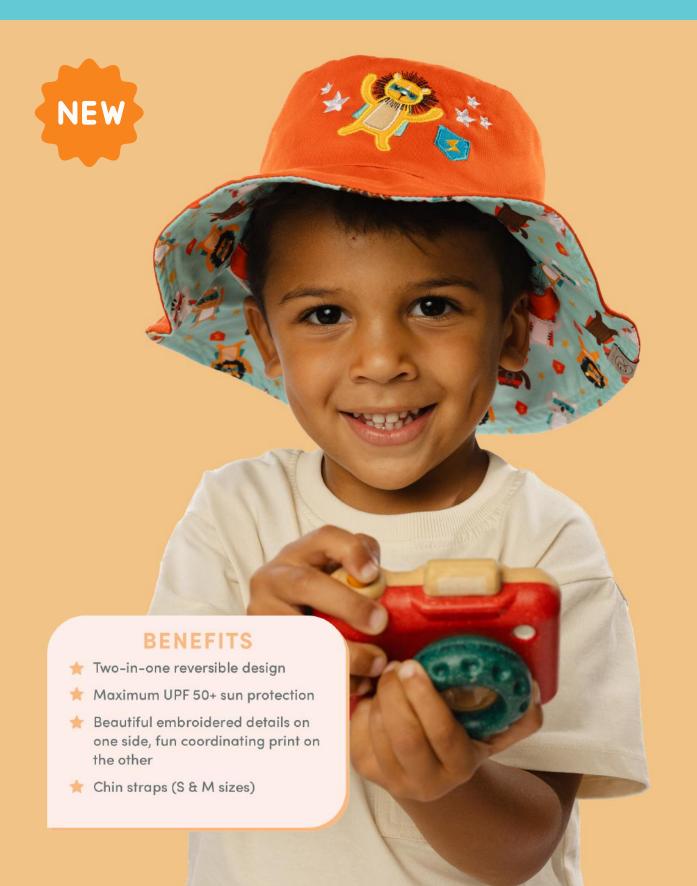

#### BENEFITS

- ★ Two-in-one reversible design
- ★ Maximum UPF 50+ sun protection
- High quality embroidery & patchwork details
- Chin straps (S & M sizes)
- 100% premium cotton