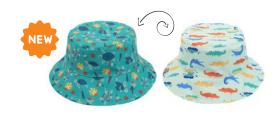

### Reversible Patterned Sun Hats

Beat the heat with this lightweight reversible sur hat in bright, whimsical prints.

#### X-Small: 0-6m | Small: 6m-2y | Medium: 2-4y

#### Reversible Patterned Sun Hat - Turtle | Alligator