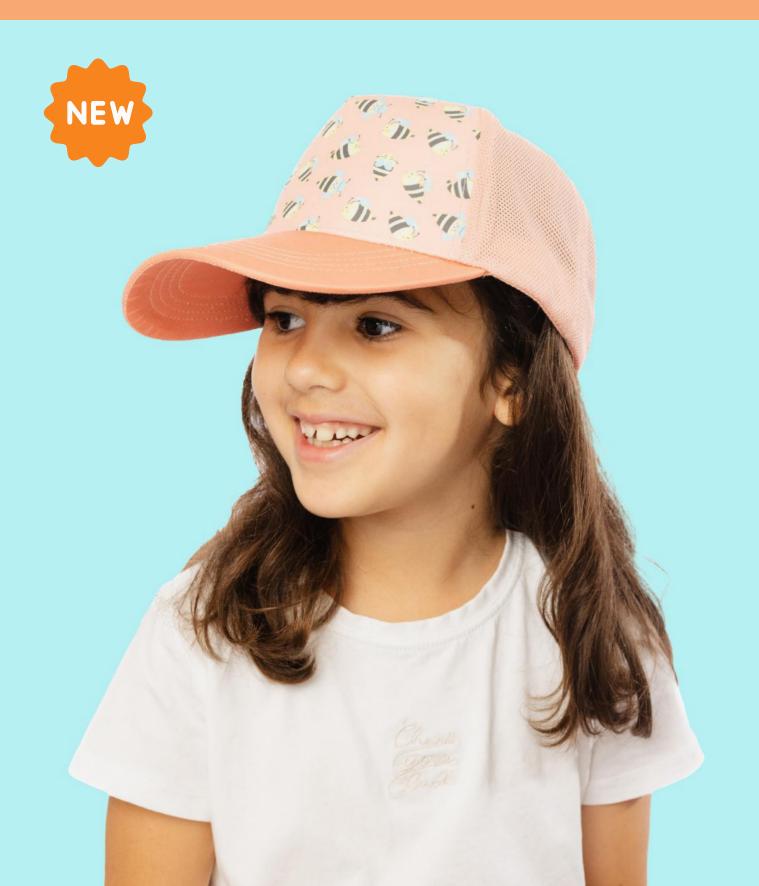

Our **NEW** Printed Ball Caps will keep little trend-setters cool in the heat with ventilated mesh sides in a range of adorable prints. Stylish and easy to wear, these fit the bill perfectly for summer.

### Printed Ball Caps

Our NEW printed trucker-style caps with breathable mesh back panels will keep them cool all summer long.

#### Printed Ball Cap – Bees