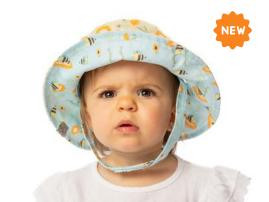

#### Have you heard the buzzz about our new styles?

From busy bees and caterpillars to jellyfish and snappy alligators, we've added a crew of fun new characters to our collections!

Plus - we've introduced two awesome

#### Reversible Mixed Sun Hat - Bees

Small (6 - 24m) FJKMS102S 

Medium (2 - 4y) FJKMS102M 

Large (4 - 6y+) FJKMS102L 9 | | | | 90006 | 50297 | | 1 7