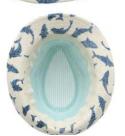

through the unique weave of our fabrics and not through any chemicals.

#### Lifeguard Straw Hat - Koala



Medium (2 - 4y)
FJKST902M
8 73874 00902

#### **BENEFITS**

- ★ Wide brim for extra coverage
- ★ Maximum UPF 50+ sun protection
- \* Cute patterned lining under brim
- 👚 Lightweight, breathable & packable
- \* Adjustable chin straps



### **Straw Hats**

These charming straw hats are the perfect little toppers for keeping cool and stylish this summer.

#### Straw Hat - Cat



Medium (2 - 4y)
FJKST845M
8 73874 00845 4
Large (4 - 6y+)

FJKST846L 8 111173874 00846 111 11

#### Straw Hat - Watermelon



Medium (2 - 4y)
FJKST847M
8 73874 00847 8
Large (4 - 6y+)
FJKST848L
8 73874 00848 5

Straw Hat - Unicorn



Medium (2 - 4y)
FJKST843M
8 ##73874#00843###0





#### Fedora - Horse









Medium (2 - 4y) FJKFD851M 8 73874 00851 5

Make a statement with our classic Fedora hats in a fun horse and shark prints

#### **BENEFITS**

- ★ Lightweight, breathable & packable
- ★ Woven straw construction
- ★ Maximum UPF 50+ sun protection





### Size Guide

To measure head circumference, wrap a measuring tape around the widest part of the forehead, approximately 1 cm above the eyebrows.

| Measurements indicate hat circumference | XS               | S              | M                         | L                       |
|-----------------------------------------|------------------|----------------|---------------------------|-------------------------|
|                                         | 0-6m             | 6m-2y          | 2-4y                      | 4-6y+