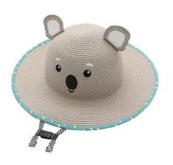

3D Cap - Dino

3D Cap - Leopard





#### Medium: 2-4y | Large: 4-6y+

Ball Cap – Flamingo



Ball Cap – Butterfly



Ball Cap – Lion



Large (4 - 6y+) FJKBC600L 8 11117 1111 1111 1111 9

Ball Cap - Elephant



Medium (2 - 4y)
FJKBC603M
8 73874 00603 0

Large (4 - 6y+)
FJKBC604L
8 73874 00604 07

### Lifeguard Straw Hats

The wide brim of this adorable lifeguard hat makes it perfect for long-lasting outdoor play.

#### Lifeguard Straw Hat - Bunny



Medium (2 - 4y)
FJKST900M
8 1173874 00900 0

#### Lifeguard Straw Hat - Bear



Medium (2 - 4y)
FJKST849M
8 11 73874 00849 11 2



#### Medium: 2-4y | Large: 4-6y+



UPF 50+ protection blocks out 99% of harmful UV rays. This is achieved through the unique weave of our fabrics and not through any chemicals.

#### Lifeguard Straw Hat - Koala



Medium (2 - 4y)
FJKST902M
8 73874 00902

#### **BENEFITS**

- ★ Wide brim for extra coverage
- ★ Maximum UPF 50+ sun protection
- \* Cute patterned lining under brim
- 👚 Lightweight, breathable & packable
- \* Adjustable chin straps



### **Straw Hats**

These charming straw hats are the perfect little toppers for keeping cool and stylish this summer.

#### Straw Hat - Cat



Medium (2 - 4y)
FJKST845M
8 73874 00845 4
Large (4 - 6y+)

FJKST846L 8 111173874 00846 111 11

#### Straw Hat - Watermelon



Medium (2 - 4y)
FJKST847M
8 73874 00847 8
Large (4 - 6y+)
FJKST848L
8 73874 00848 5

Straw Hat - Unicorn



Medium (2 - 4y)
FJKST843M
8 ##73874#00843###0





#### Fedora - Horse









Medium (2 - 4y) FJKFD851M 8 73874 00851 5

Make a statement with our classic Fedora hats in a fun horse