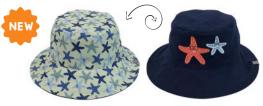

#### Reversible Mixed Sun Hat - Starfish

Small (6 - 24m) FJKMS100S 

Medium (2 - 4y) FJKMS100M 

FJKMS100L