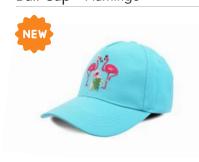

### Printed Ball Caps

Our NEW printed trucker-style caps with breathable mesh back panels will keep them cool all summer long.

#### Printed Ball Cap - Floral Field

#### Medium: 2-4y | Large: 4-6y+

Ball Cap – Flamingo

Ball Cap – Butterfly

Ball Cap – Lion

Large (4 - 6y+) FJKBC600L 8 11117 1111 1111 1111 9

Ball Cap - Elephant

Medium (2 - 4y)
FJKBC603M
8 73874 00603 0

Large (4 - 6y+)
FJKBC604L
8 73874 00604 07