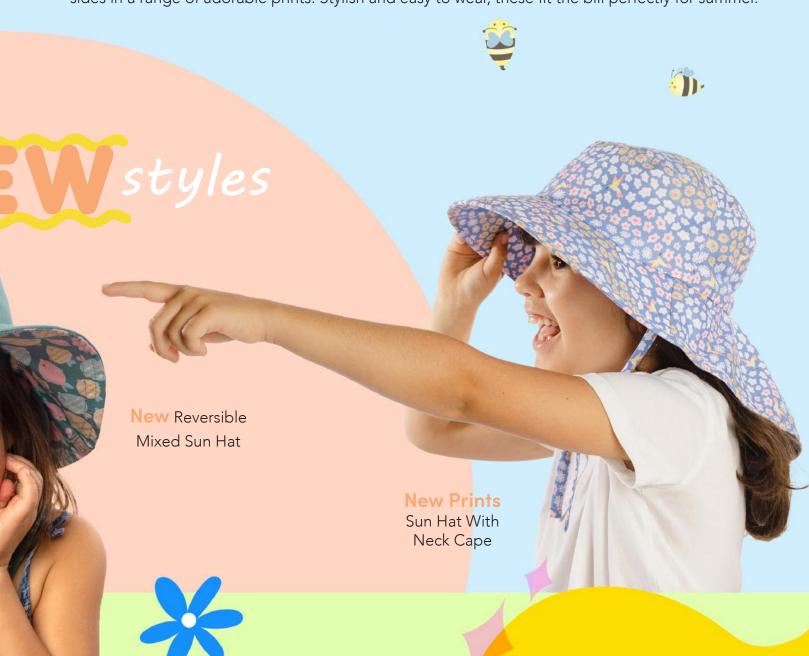

#### **NEW CATEGORIES!**

Be sure to check out our **NEW** Reversible Mixed Sun Hat which is a mash up of our two best-selling reversible sun hat styles. One side features a fun patchwork and embroidery design and the other side features a fun matching print - the best of both worlds!

Our **NEW** Printed Ball Caps will keep little trend-setters cool in the heat with ventilated mesh sides in a range of adorable prints. Stylish and easy to wear, these fit the bill perfectly for summer.