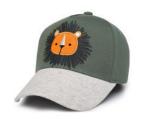

## Ball Caps & 3D Caps

Our premium cotton caps are made extra special with whimsical 3D and embroidered details.

#### Medium: 2-4y | Large: 4-6y+

Ball Cap – Flamingo

Ball Cap – Butterfly

Ball Cap – Lion

Large (4 - 6y+) FJKBC600L 8 11117 1111 1111 1111 9

Ball Cap - Elephant

Medium (2 - 4y)
FJKBC603M
8 73874 00603 0

Large (4 - 6y+)
FJKBC604L
8 73874 00604 07