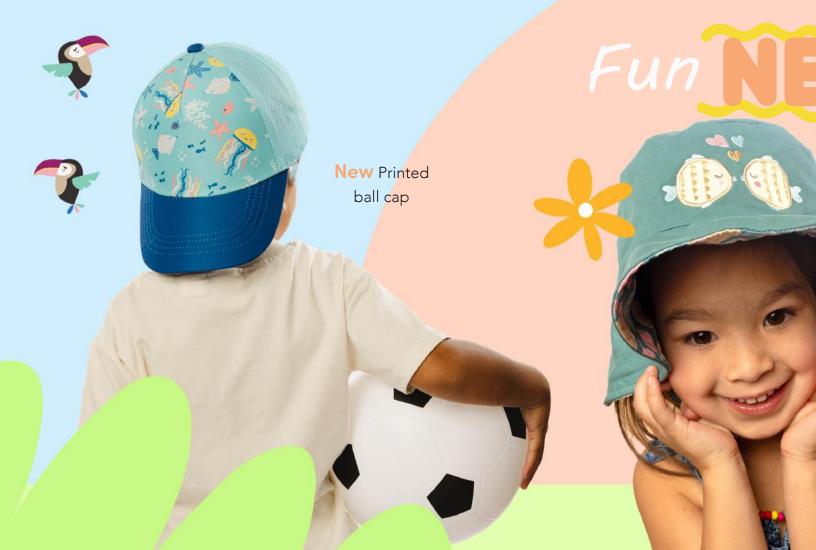

#### Have you heard the buzzz about our new styles?

From busy bees and caterpillars to jellyfish and snappy alligators, we've added a crew of fun new characters to our collections!

Plus - we've introduced two awesome

#### **NEW CATEGORIES!**

Be sure to check out our **NEW** Reversible Mixed Sun Hat which is a mash up of our two best-selling reversible sun hat styles. One side features a fun patchwork and embroidery design and the other side features a fun matching print - the best of both worlds!

Our **NEW** Printed Ball Caps will keep little trend-setters cool in the heat with ventilated mesh sides in a range of adorable prints. Stylish and easy to wear, these fit the bill perfectly for summer.