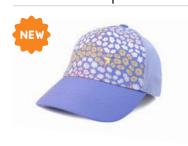

### Reversible Patterned Sun Hats

Beat the heat with this lightweight reversible sur hat in bright, whimsical prints.

#### X-Small: 0-6m | Small: 6m-2y | Medium: 2-4y