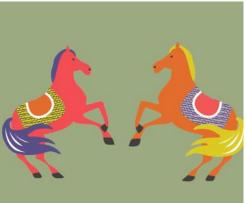

#### Reversible Mixed Sun Hat - Horses

Small (6 - 24m) FJKMS104S 

Medium (2 - 4y) FJKMS104M 

Large (4 - 6y+) FJKMS104L 

UPF 50+ protection blocks out 99% of harmful UV rays. This is achieved through the unique weave of our fabrics and not through any chemicals.