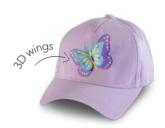

## Ball Caps & 3D Caps

Our premium cotton caps are made extra special with whimsical 3D and embroidered details.

#### Medium: 2-4y | Large: 4-6y+

Ball Cap – Flamingo

Ball Cap – Butterfly

Ball Cap – Lion

Large (4 - 6y+) FJKBC600L 8 11117 1111 1111 1111 9

Ball Cap - Elephant

Medium (2 - 4y)
FJKBC603M
8 73874 00603 0

Large (4 - 6y+)
FJKBC604L
8 73874 00604 07