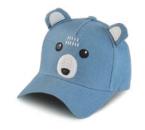

#### 3D Cap – Bear Chambray

3D Cap – Bunny

Large (4 - 6y+)
FJKDC834
8 73874 00834 8

3D Cap – Shark

3D Cap - Dino

3D Cap - Leopard