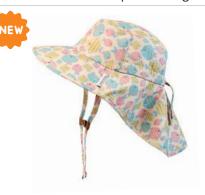

77S

#### BENEFITS

- 🜟 Two-in-one reversible design
- ★ Maximum UPF 50+ sun protection
- ★ Soft, lightweight and comfortable
- ★ Chin straps (S & M sizes)



UPF 50+ protection blocks out 99% of harmful UV rays. This is achieved through the unique weave of our fabrics and not through any chemicals.

### Sun Hats with Neck Cape

When extra coverage is needed, our lightweight sun hat with neck cape is the perfect pick!



#### **Small: 6-24m | Medium: 2-4y**

#### Sun Hat with Neck Cape - Dolphin



#### Sun Hat with Neck Cape - Butterfly



#### Sun Hat with Neck Cape - Lion Giraffe



#### Sun Hat with Neck Cape - Floral Field



#### Sun Hat with Neck Cape - Swan



Sun Hat with Neck Cape - Toucan



#### Sun Hat with Neck Cape - Multi Dino



#### Sun Hat with Neck Cape - Kissing Fish



#### 

### Printed Ball Caps

Our NEW printed trucker-style caps with breathable mesh back panels will keep them cool all summer long.



#### Printed Ball Cap – Jellyfish



#### Printed Ball Cap - Leopard



#### Printed Ball Cap - Animal Superhero



#### Printed Ball Cap - Floral Field



#### Printed Ball Cap – Horses



**Large (4 - 6y+)**FJKBP106L

9 1 1 9 0 0 0 6 5 0 2 8 6 1 1

#### Printed Ball Cap – Bees



#### BENEFITS

- ★ Lightweight & comfortable
- Printed front panel and mesh back panel for breathability
- 🜟 Adjustable hook & loop back strap

## Ball Caps & 3D Caps

Our premium cotton caps are made extra special with whimsical 3D and embroidered details.



#### **Large: 4-6y+**

#### 3D Cap – Rainbow Unicorn



#### 3D Cap – Bear Chambray



3D Cap – Bunny



Large (4 -