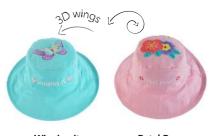

### Reversible Patterned Sun Hats

Beat the heat with this lightweight reversible sur hat in bright, whimsical prints.

#### Reversible Patterned Sun Hat - Turtle | Alligator