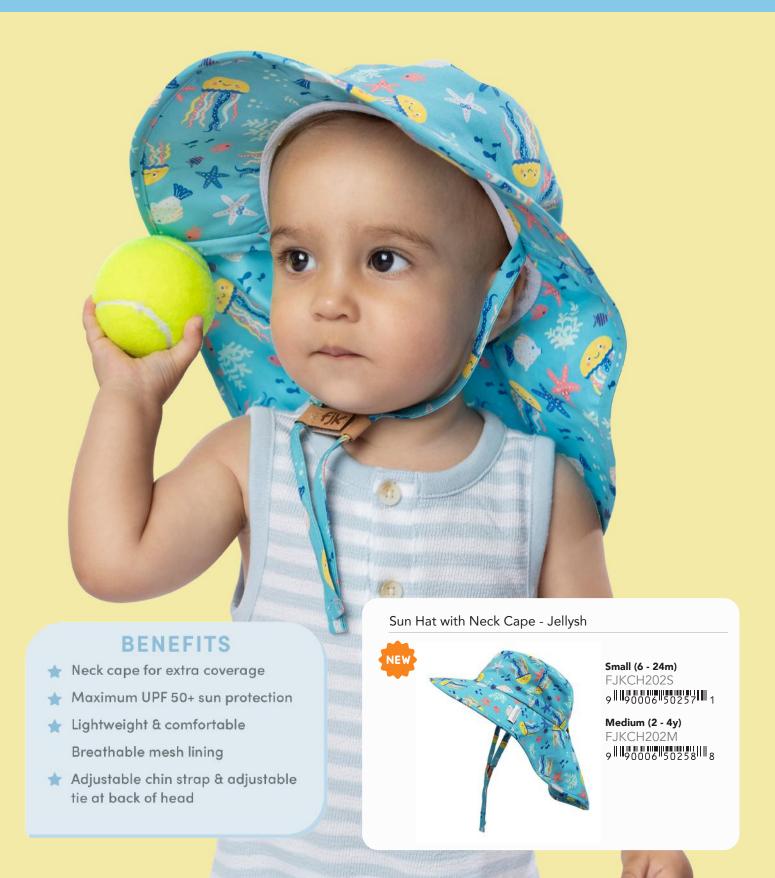

### Sun Hats with Neck Cape

When extra coverage is needed, our lightweight sun hat with neck cape is the perfect pick!

#### **Small: 6-24m | Medium: 2-4y**

#### Sun Hat with Neck Cape - Kissing Fish