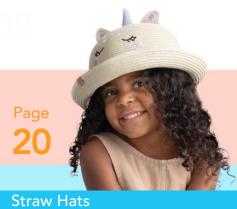

### **Straw Hats**

These charming straw hats are the perfect little toppers for keeping cool and stylish this summer.

#### Straw Hat - Cat

Medium (2 - 4y)
FJKST845M
8 73874 00845 4
Large (4 - 6y+)

FJKST846L 8 111173874 00846 111 11