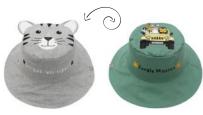

#### Reversible Cotton Sun Hat - Tiger | Safari Truck

Go get 'em tiger!

Jungle Mission

Small (6 - 24m) FJKSH829S

Medium (2 - 4y) FJKSH830M

8 1111 7 3 8 7 4 1 0 0 8 3 0 1 1 0

Large (4 - 6y+) FJKSH831L

8 1111 7 3 8 7 4 1 0 0 8 3 1 1 1 7