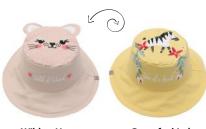

### Reversible Cotton Sun Hats

Whimsical characters and beautiful embroidered details make this premium reversible hat a standout.

#### Reversible Cotton Sun Hat - Panda | Koala

Panda Squad

Tree Hugger

Small (6 - 24m) FJKSH811S

Medium (2 - 4y) FJKSH812M

8 73874 00812 6

Large (4 - 6y+) FJKSH813L

8 73874 00813 1 3