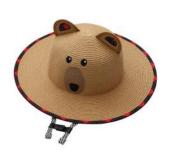

### Lifeguard Straw Hats

The wide brim of this adorable lifeguard hat makes it perfect for long-lasting outdoor play.

#### Lifeguard Straw Hat - Bear

Medium (2 - 4y)
FJKST849M
8 11 73874 00849 11 2