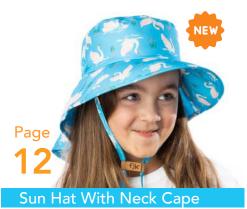

### Sun Hats with Neck Cape

When extra coverage is needed, our lightweight sun hat with neck cape is the perfect pick!

#### Sun Hat with Neck Cape - Swan

Sun Hat with Neck Cape - Toucan