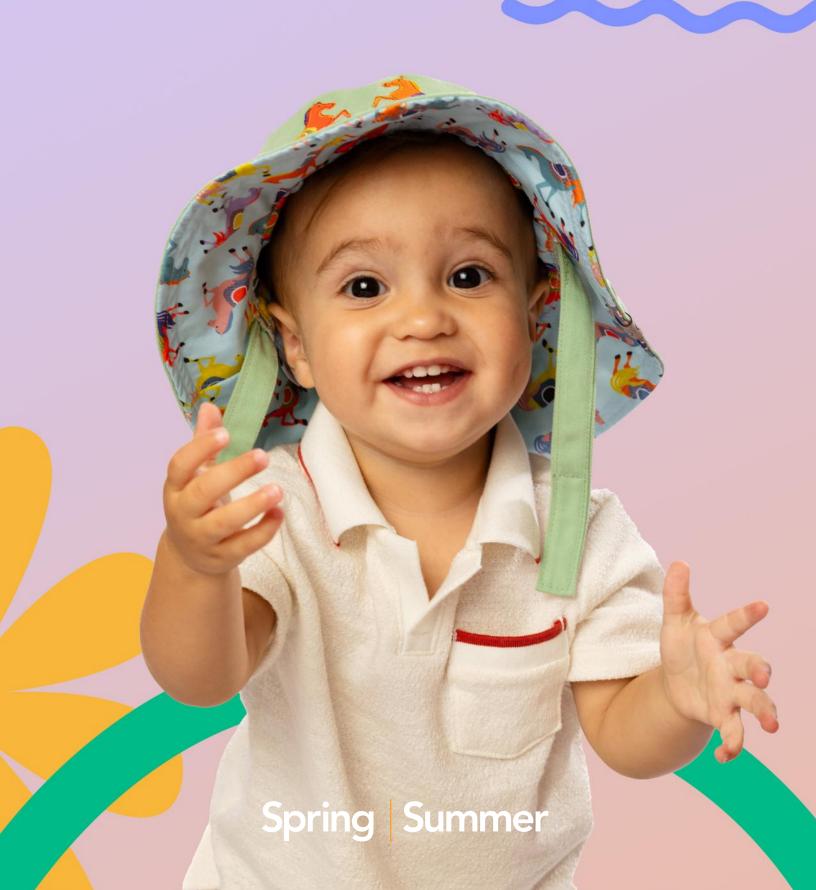

# EΤ RFUL IIS **MER**

Reversible Patterned Sun Hats

Ball Caps & 3D Caps

At FlapJackKids, our goal is to thrill parents and kids alike with apparel that is exceptionally functional while being fun to wear.

We know that getting kids to wear protective clothing can be a challenge. That's why our designs are infused with plenty of fun and whimsy to spark kids' imaginations and encourage creative expression. No longer are they wearing a sun-protective hat; instead, they can be a dino or a monster, a panda or a koala!

Our commitment to fun is rivalled only by our commitment to outstanding craftsmanship and value. Our high-quality, durable fabrics feature beautiful appliqué and embroidery details and a special weave that provides natural UPF 50+ protection. With our beloved best-selling reversibles, you get a double dose of fun and options. Who doesn't love options?