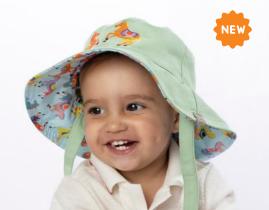

### Reversible Patterned Sun Hats

Beat the heat with this lightweight reversible sur hat in bright, whimsical prints.