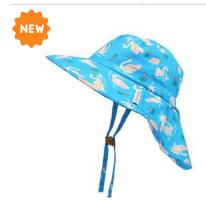

Reversible Patterned Sun Hat - Butterfly $\mid$ Summer Floral



Extra Small (0 - 6m) FJKPH176XS

**Small (6 - 24m)** FJKPH177S

#### BENEFITS

- 🜟 Two-in-one reversible design
- ★ Maximum UPF 50+ sun protection
- ★ Soft, lightweight and comfortable
- ★ Chin straps (S & M sizes)



UPF 50+ protection blocks out 99% of harmful UV rays. This is achieved through the unique weave of our fabrics and not through any chemicals.

### Sun Hats with Neck Cape

When extra coverage is needed, our lightweight sun hat with neck cape is the perfect pick!



#### **Small: 6-24m | Medium: 2-4y**

#### Sun Hat with Neck Cape - Dolphin



#### Sun Hat with Neck Cape - Butterfly



#### Sun Hat with Neck Cape - Lion Giraffe



#### Sun Hat with Neck Cape - Floral Field



#### Sun Hat with Neck Cape - Swan



Sun Hat with Neck Cape - Toucan



#### Sun Hat with Neck Cape - Multi Dino



#### Sun Hat with Neck Cape - Kissing Fish



#### 

### Printed Ball Caps

Our NEW printed trucker-style caps with breathable mesh back panels will keep them cool all summer long.



#### Printed Ball Cap – Jellyfish



#### Printed Ball Cap - Leopard



#### Printed Ball Cap - Animal Superhero



#### Printed Ball Cap - Floral Field



#### Printed Ball Cap – Horses



**Large (4 - 6y+)**FJKBP106L

9 1 1 9 0 0 0 6 5 0 2 8 6 1 1

#### Printed Ball Cap – Bees



#### BENEFITS

- ★ Lightweight & comfortable
- Printed front panel and mesh back panel for breathability
- 🜟 Adjustable hook & loop back strap

## Ball Caps & 3D Caps

Our premium cotton caps are made extra special with whimsical 3D and embroidered det