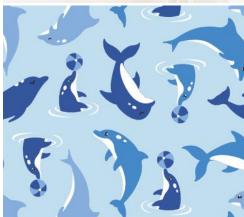

#### Reversible Patterned Sun Hat - Dolphin | Jellyfish

#### Sun Hat with Neck Cape - Dolphin