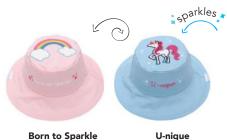

#### Reversible Cotton Sun Hat - Rainbow | Unicorn

Born to Sparkle

Small (6 - 24m) FJKSH495S

8 111 7 3 8 7 4 1 0 0 4 9 5 1 1 1

Medium (2 - 4y) FJKSH496M

8 111 7 3 8 7 4 10 0 4 9 6 11 8

Large (4 - 6y+) FJKSH497L