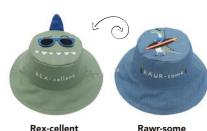

#### Reversible Cotton Sun Hat - Dino | Surfer Dino

Rex-cellent

Small (6 - 24m) FJKSH826S

Medium (2 - 4y) FJKSH827M

8 1111 7 3 8 7 4 1 0 0 8 2 7 1 1 0

Large (4 - 6y+) FJKSH828L

8 1111 7 38 7 4 1 0 0 8 2 8 1 1 7