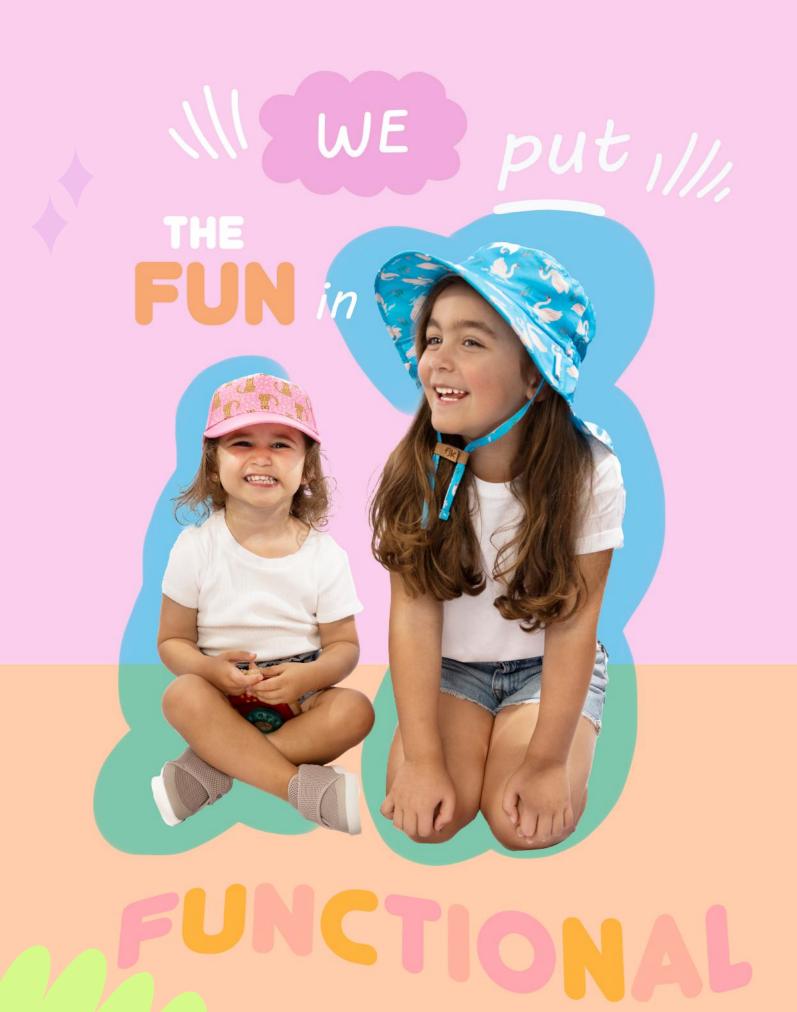

# EΤ RFUL IIS **MER**

Reversible Patterned Sun Hats

Ball Caps & 3D Caps

At FlapJackKids, our goal is to thrill parents and kids alike with apparel that is exceptionally functional while being fun to wear.

We know that getting kids to wear protective clothing can be a challenge. That's why our designs are infused with plenty of fun and whimsy to spark kids' imaginations and encourage creative expression. No longer are they wearing a sun-protective hat; instead, they can be a dino or a monster, a panda or a koala!

Our commitment to fun is rivalled only by our commitment to outstanding craftsmanship and value. Our high-quality, durable fabrics feature beautiful appliqué and embroidery details and a special weave that provides natural UPF 50+ protection. With our beloved best-selling reversibles, you get a double dose of fun and options. Who doesn't love options?