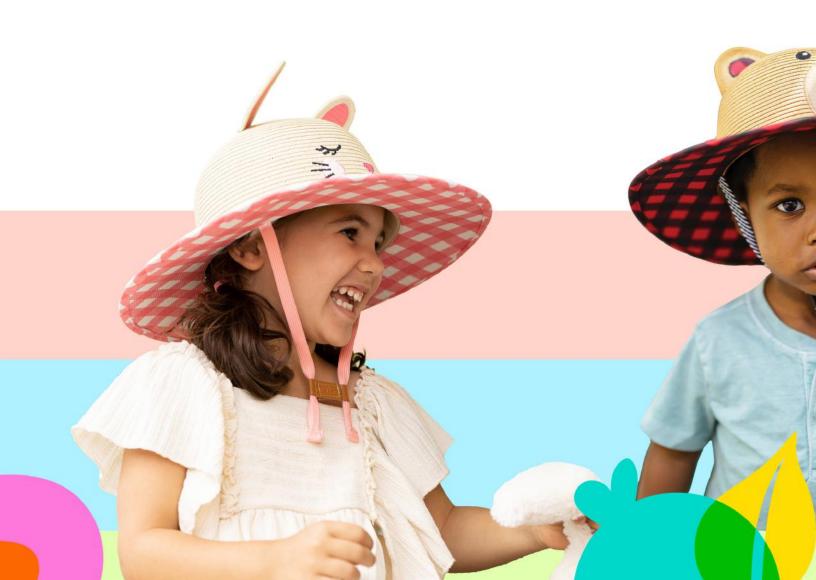

# EΤ RFUL IIS **MER**

Reversible Patterned Sun Hats

Ball Caps & 3D Caps

At FlapJackKids, our goal is to thrill parents and kids alike with apparel that is exceptionally functional while being fun to wear.

We know that getting kids to wear protective clothing can be a challenge. That's why our designs are infused with plenty of fun and whimsy to spark kids' imaginations and encourage creative expression. No longer are they wearing a sun-protective hat; instead, they can be a dino or a monster, a panda or a koala!

Our commitment to fun is rivalled only by our commitment to outstanding craftsmanship and value. Our high-quality, durable fabrics feature beautiful appliqué and embroidery details and a special weave that provides natural UPF 50+ protection. With our beloved best-selling reversibles, you get a double dose of fun and options. Who doesn't love options?