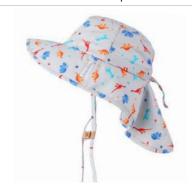

0 - 6m) FJKPH176XS

**Small (6 - 24m)** FJKPH177S

#### BENEFITS

- 🜟 Two-in-one reversible design
- ★ Maximum UPF 50+ sun protection
- ★ Soft, lightweight and comfortable
- ★ Chin straps (S & M sizes)



UPF 50+ protection blocks out 99% of harmful UV rays. This is achieved through the unique weave of our fabrics and not through any chemicals.

### Sun Hats with Neck Cape

When extra coverage is needed, our lightweight sun hat with neck cape is the perfect pick!



#### **Small: 6-24m | Medium: 2-4y**

#### Sun Hat with Neck Cape - Dolphin



#### Sun Hat with Neck Cape - Butterfly



#### Sun Hat with Neck Cape - Lion Giraffe



#### Sun Hat with Neck Cape - Floral Field



#### Sun Hat with Neck Cape - Swan



Sun Hat with Neck Cape - Toucan



#### Sun Hat with Neck Cape - Multi Dino



#### Sun Hat with Neck Cape - Kissing Fish



#### 

### Printed Ball Caps

Our NEW printed trucker-style caps with breathable mesh back panels will keep them cool all summer long.



#### Printed Ball Cap – Jellyfish



#### Printed Ball Cap - Leopard



#### Printed Ball Cap - Animal Superhero



#### Printed Ball Cap - Floral Field



#### Printed Ball Cap – Horses



**Large (4 - 6y+)**FJKBP106L

9 1 1 9 0 0 0 6 5 0 2 8 6 1 1

#### Printed Ball Cap – Bees



#### BENEFITS

- ★ Lightweight & comfortable
- Printed front panel and mesh back panel for breathability
- 🜟 Adjustable hook & loop back strap

## Ball Caps & 3D Caps

Our premium cotton caps are made extra special with whimsical 3D and embroidered details.



#### **Large: 4-6y+**

#### 3D Cap – Rainbow Unicorn



#### 3D Cap –