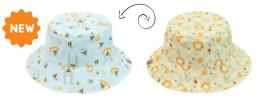

### Reversible Patterned Sun Hats

Beat the heat with this lightweight reversible sur hat in bright, whimsical prints.

#### X-Small: 0-6m | Small: 6m-2y | Medium: 2-4y

#### Reversible Patterned Sun Hat - Bees

٠٠٠٠;٠٠٠; نوبځ:٠٠٠ 