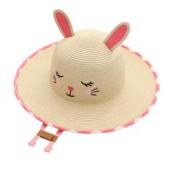

### Lifeguard Straw Hats

The wide brim of this adorable lifeguard hat makes it perfect for long-lasting outdoor play.

#### Lifeguard Straw Hat - Bunny

Medium (2 - 4y)
FJKST900M
8 1173874 00900 0