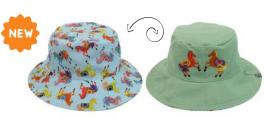

### Reversible Patterned Sun Hats

Beat the heat with this lightweight reversible sur hat in bright, whimsical prints.

#### X-Small: 0-6m | Small: 6m-2y | Medium: 2-4y