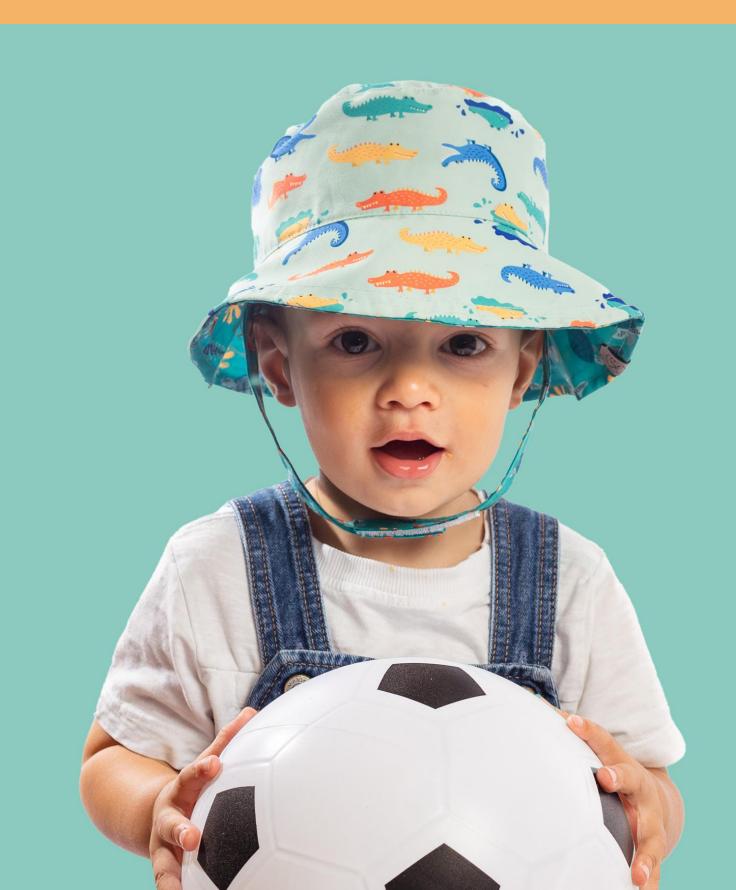

### Reversible Patterned Sun Hats

Beat the heat with this lightweight reversible sur hat in bright, whimsical prints.

#### X-Small: 0-6m | Small: 6m-2y | Medium: 2-4y

#### Reversible Patterned Sun Hat - Turtle | Alligator