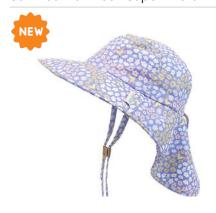

### Reversible Patterned Sun Hats

Beat the heat with this lightweight reversible sur hat in bright, whimsical prints.