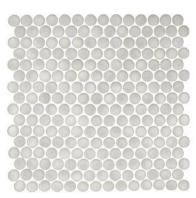

**GRAY HEXAGON** 8 x 9 Thickness: 8.2mm Lead Time: 2 weeks

8 x 8 Thickness: 8.2mm Lead Time: 2 weeks

Timeless patterns and classic colorways.

WHITE PENNY ROUND

Bright & Matte 12 x 12 sheet Thickness: 6mm Lead Time: 2 weeks