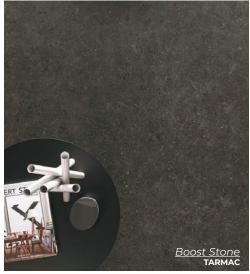

PEARL
12 x 24
Thickness: 8.7mm
Lead Time: 3-5 days

GREY
12 x 24
Thickness: 8.7mm
Lead Time: 3-5 days

Boost Stone

Inspired by limestone and produced in a range of neutral tones, it allows you to create environments with a strong contemporary accent.

SMOKE
24 x 24
Thickness: 9mm
Lead Time: 3-5 days

TAUPE
24 x 24
Thickness: 9mm
Lead Time: 3-5 days

TARMAC
24 x 24
Thickness: 9mm
Lead Time: 3-5 days

TOBACCO
24 x 24
Thickness: 9mm
Lead Time: 3-5 days

Brick