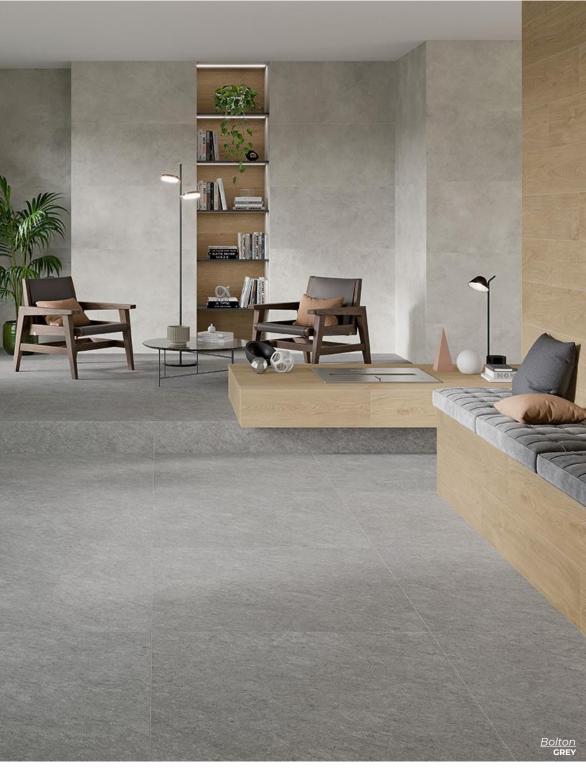

#### **NEGRO**

4 x 24

Thickness: 9.5mm Lead Time: 2 weeks

**HEXAGON NEGRO** 

5 x 6

Thickness: 9mm Lead Time: 2 weeks

Bolton

Developed to meet the most universal aesthetic needs of contemporary architecture and design

PEARL
12 x 24
Thickness: 8.7mm
Lead Time: 3-5 days

GREY
12 x 24
Thickness: 8.7mm
Lead Time: 3-5 days

Boost Stone

Inspired by limestone and produced in a range of neutral tones, it allows you to create environments with a strong contemporary accent.