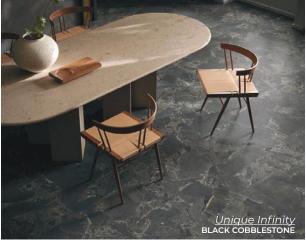

PEARL 24 x 24 Thickness: 9.5mm Lead Time: 3 - 5 days

NATURAL 24 x 24 Thickness: 9.5mm Lead Time: 3 - 5 days

Inspired by black brecciated quartzite
Unique Infinity's distinctive structure features stippling
and vivid mineral details alternating with
large neutral expanses.

24 x 48 Thickness: 9mm Lead Time: 3 - 5 days

WHITE COBBLESTONE 24 x 48 Thickness: 9mm Lead Time: 3 - 5 days

**GREY PURESTONE** 

**GREY COBBLESTONE** 24 x 48 Thickness: 9mm Lead Time: 3 - 5 days

**BLACK PURESTONE** 24 x 48 Thickness: 9mm Lead Time: 3 - 5 days

**BLACK COBBLESTONE** 24 x 48 Thickness: 9mm Lead Time: 3 - 5 days

**BEIGE COBBLESTONE** 

24 x 48 Thickness: 9mm

Lead Time: 3 - 5 days

**BEIGE ARCADE** 24 x 48 Thickness: 9mm Lead Time: 3 - 5 days

WHITE ARCADE 24 x 48 Thickness: 9mm Lead Time: 3 - 5 days