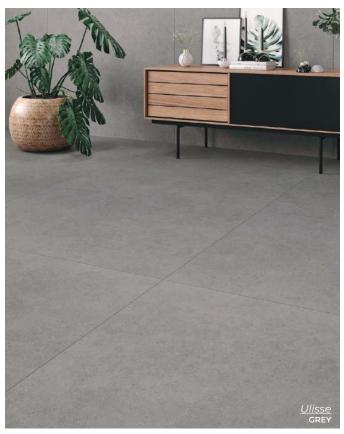

Alisse

A very soft collection with a micro-grained background and small irregular inlays scattered along the surface.

BEIGE 24 x 24 Thickness: 9.5mm Lead Time: 3 - 5 days

GREY
24 x 24
Thickness: 9.5mm
Lead Time: 3 - 5 days

PEARL 24 x 24 Thickness: 9.5mm Lead Time: 3 - 5 days

NATURAL 24 x 24 Thickness: 9.5mm Lead Time: 3 - 5 days

Inspired by black brecciated quartzite
Unique Infinity's distinctive structure features stippling
and vivid mineral details alternating with
large neutral expanses.