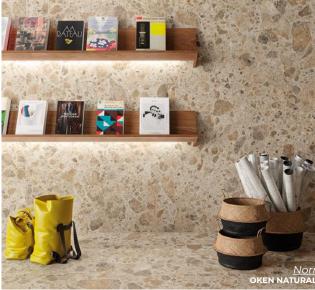

CALACATTA APUANO 24 x 48 Hammered Thickness: 9mm Lead Time: 3 - 5 days

FIOR DI BOSCO APUANO 24 x 48 Hammered Thickness: 9mm Lead Time: 3 - 5 days

Norr

Inspired by nature, the look of pebbles in varying sizes create a unique stone effect.

OKEN NATURAL
24 x 24
Thickness: 9mm
Lead Time: 3-5 days

GRUS NATURAL
24 x 24
Thickness: 9mm
Lead Time: 3-5 days

Nguma

Reinterpreting the composition of the classic concrete casting, inspired by the aesthetics of the formwork, with contrasts without exceeding in its defects.