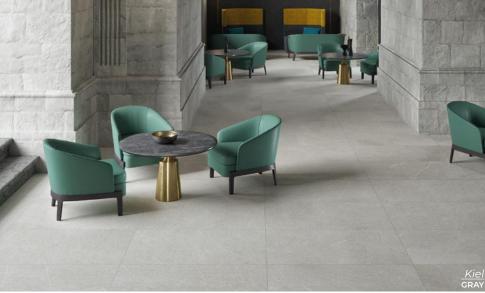

LEAD FLAKES
24 x 24
Thickness: 10mm
Lead Time: 3 - 5 days

Kiel

The breadth, solidity and detailed texture with natural tones, recreating the singularity of the natural stone as a protagonist of an architectural environment.

DARK
24 x 24
Thickness: 9mm
Lead Time: Seattle Stock

DARK 12 x 24 Thickness: 9mm Lead Time: Seattle Stock

24 x 24
Thickness: 9mm
Lead Time: Seattle Stock

GRAY
12 x 24
Thickness: 9mm
Lead Time: Seattle Stock

SAND 24 x 24 Thickness: 9mm Lead Time: Seattle Stock

SAND 12 x 24 Thickness: 9mm Lead Time: Seattle Stock

Kintsugi

A soft concrete material meets the brilliance and shine of metal, influenced by the ancient Japanese art of Kintusgi, the art of piecing together fragments along connecting lines