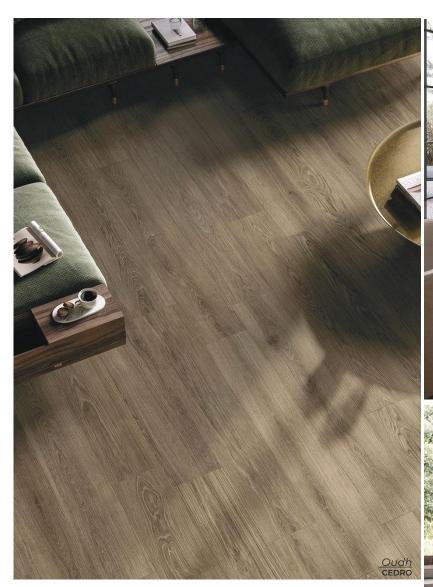

Oudh

Delicate, elegantly classic pattern, featuring perfectly balanced contrasts and gnarls represented in soft, timeless textures and natural colors.

COPAHU 8 x 48 Thickness: 9mm Lead Time: 3-5 days

ELEM 8 x 48 Thickness: 9mm Lead Time: 3-5 days

JINKOH 8 x 48 Thickness: 9mm Lead Time: 3-5 days

PINO 8 x 48 Thickness: 9mm Lead Time: 3-5 days

LAOS 8 x 48 Thickness: 9mm Lead Time: 3-5 days

LADONA 8 x 48 Thickness: 9mm Lead Time: 3-5 days

CEDRO 8 x 48 Thickness: 9mm Lead Time: 3-5 days