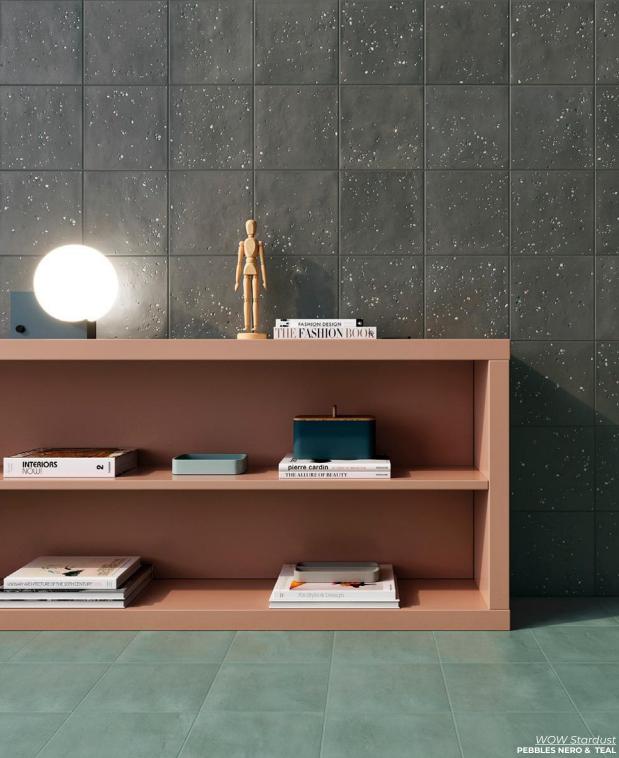

## WOW Stardust

Drawing inspiration from stardust and lunar particles in outer space, interpreted through texture and color application showcasing a vision of cosmic charm.

IVORY

6 x 6

Thickness: 8.5mm

Lead Time: 2 weeks

PEBBLES IVORY

6 x 6

Thickness: 8.5mm

Lead Time: 2 weeks

NERO
6 x 6
Thickness: 8.5mm
Lead Time: 2 weeks

PEBBLES NERO
6 x 6
Thickness: 8.5mm
Lead Time: 2 weeks

COTTO

6 x 6