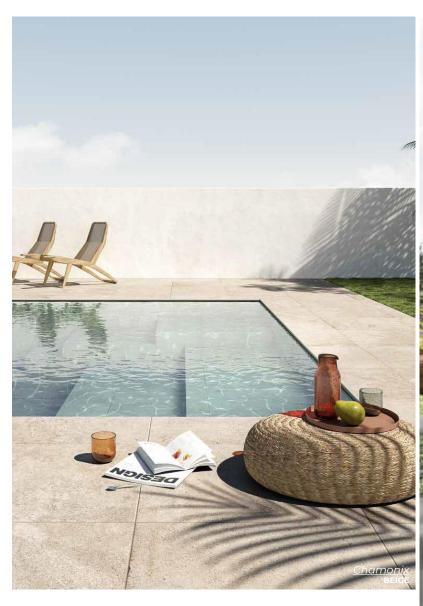

### Chamonix

A stone effect rich in meticulous fragments of various stones, sedimented and embedded in the material.

BIANCO 24 x 24 Thickness: 8.5mm Lead Time: 3-5 days

24 x 24
Thickness: 8.5mm
Lead Time: 3-5 days

GRAY
24 x 24
Thickness: 8.5mm
Lead Time: 3-5 days

DARK GRAY
24 x 24
Thickness: 8.5mm
Lead Time: 3-5 days