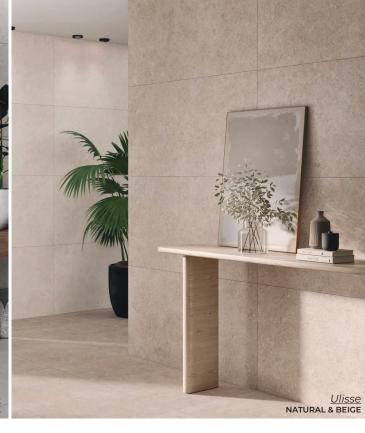

Alisse

A very soft collection with a micro-grained background and small irregular inlays scattered along the surface.

BEIGE 24 x 24 Thickness: 9.5mm Lead Time: 3 - 5 days

GREY
24 x 24
Thickness: 9.5mm
Lead Time: 3 - 5 days

PEARL 24 x 24 Thickness: 9.5mm Lead Time: 3 - 5 days

NATURAL 24 x 24 Thickness: 9.5mm Lead Time: 3 - 5 days

Inspired by black brecciated quartzite
Unique Infinity's distinctive structure features stippling
and vivid mineral details alternating with
large neutral expanses.