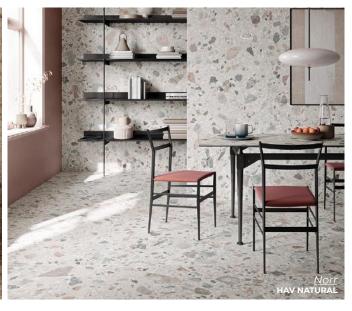

CALACATTA APUANO 24 x 48 Hammered Thickness: 9mm Lead Time: 3 - 5 days

FIOR DI BOSCO APUANO 24 x 48 Hammered Thickness: 9mm Lead Time: 3 - 5 days

Norr

Inspired by nature, the look of pebbles in varying sizes create a unique stone effect.

SVART STRUCTURE

24 x 24

Thickness: 9mm

Lead Time: 3-5 days

FARGE NATURAL
24 x 24
Thickness: 9mm
Lead Time: 3-5 days

MELK NATURAL
24 x 24
Thickness: 9mm
Lead Time: 3-5 days

HAV NATURAL
24 x 24
Thickness: 9mm
Lead Time: 3-5 days