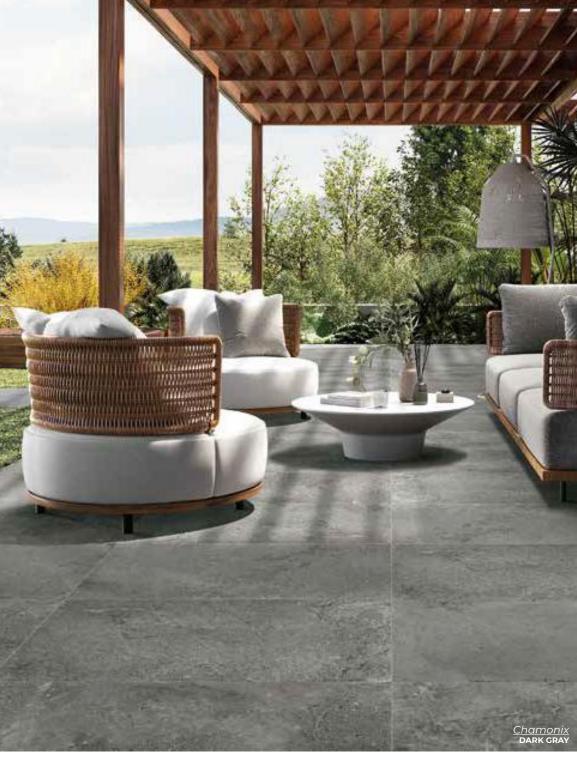

### Chamonix

A stone effect rich in meticulous fragments of various stones, sedimented and embedded in the material.

BIANCO 24 x 24 Thickness: 8.5mm Lead Time: 3-5 days

24 x 24
Thickness: 8.5mm
Lead Time: 3-5 days

GRAY
24 x 24
Thickness: 8.5mm
Lead Time: 3-5 days

DARK GRAY
24 x 24
Thickness: 8.5mm
Lead Time: 3-5 days