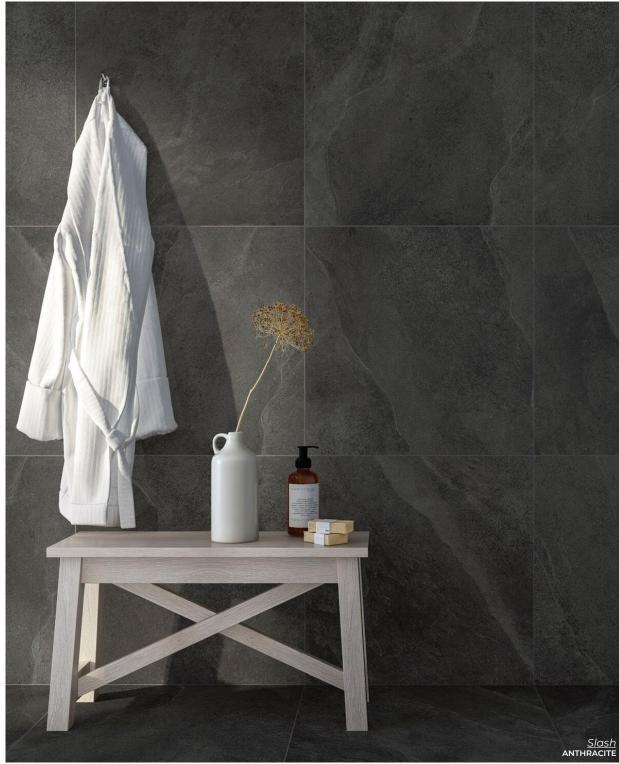

CUBIC PLAID NAVY 7.28 x 7.28 Thickness: 9.5mm Lead Time: 2 weeks

Slash

Drawing inspiration from warm and elegant slate resulting in five neutral colors options featuring intense shading.

IVORY
12 x 24 | 24 x 48
Thickness: 9mm | 10mm
Lead Time: 3 - 5 days

ANTHRACITE
12 x 24 | 24 x 48
Thickness: 9mm | 10mm
Lead Time: 3 - 5 days

A contemporary take on natural Italian marble, setting new standards in style while conserving all its prestige and quality.

WHITE
Polished & Matte 35x35 | 24x24 | 13x13
Thickness: 10mm | 9mm | 8.5mm
Lead Time: 2 weeks