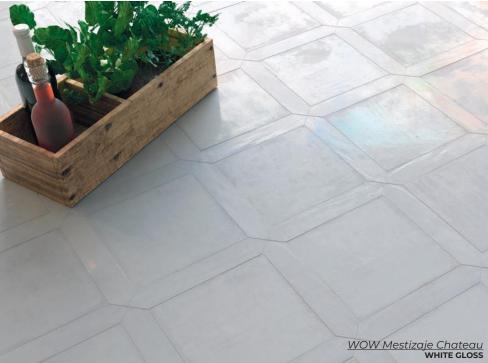

Inspired by the charm of french terracotta and embellished with the passage of time.

WHITE GLOSS 7 x 7 Thickness: 10mm Lead Time: 2 weeks

WHITE GLOSS CRAYON
1.5 x 9
Thickness: 10mm
Lead Time: 2 weeks

COTTO 7 x 7 Thickness: 10mm Lead Time: 2 weeks