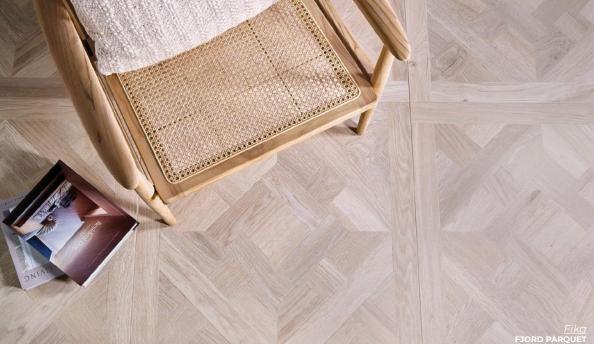

DARK GREY KALCO 24 x 48 Thickness: 8.5mm Lead Time: 3-5 days

Tika

Bring a sense of calm to any space with this wood-look porcelain. Featuring the textures and feel of natural wood with the minimal maintenance of porcelain.

### **GLACIER PLANK**

8 x 48
Thickness: 9.5mm
Lead Time: 2 weeks

**BOULDER PARQUET** 

31.5 x 31.5
Thickness: 9.5mm
Lead Time: 2 weeks

**CABIN PARQUET** 

31.5 x 31.5
Thickness: 9.5mm
Lead Time: 2 weeks

**CLIFF PARQUET** 

31.5 x 31.5
Thickness: 9.5mm
Lead Time: 2 weeks

FJORD PARQUET

31.5 x 31.5
Thickness: 9.5mm
Lead Time: 2 weeks

**GLACIER PARQUET** 

31.5 x 31.5
Thickness: 9.5mm
Lead Time: 2 weeks

Micro-structure and random mesh-mounting causes light to reflect in different ways producing the effect of movement.