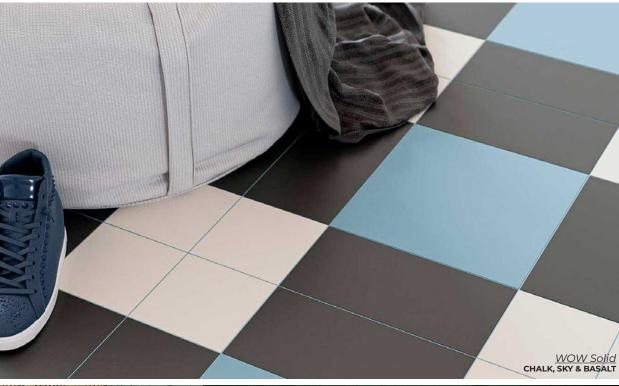

5.5 x 6.3
Thickness: 8.5mm
Lead Time: 2 weeks

**HEXA GRAPHITE** 

GREEN
4.6 x 4.6
Thickness: 8.5mm
Lead Time: 2 weeks

HEXA GREEN
5.5 x 6.3
Thickness: 8.5mm
Lead Time: 2 weeks

WOW Solid

Allowing freedom of design through an elegant range of colors in five modular sizes

| CHALK              |
|--------------------|
| XL - 10 x 10       |
| L - 5 x 10         |
| M - 5 x 5          |
| S - 2.5 x 5        |
| XS - 2.5 x 2.5     |
| Thickness: 8.5mm   |
| Lead Time: 2 weeks |
|                    |

| ASH                |
|--------------------|
| XL - 10 x 10       |
| L - 5 x 10         |
| M - 5 x 5          |
| S - 2.5 x 5        |
| XS - 2.5 x 2.5     |
| Thickness: 8.5mm   |
| Lead Time: 2 weeks |

| BASALI             |
|--------------------|
| XL - 10 x 10       |
| L - 5 x 10         |
| M - 5 x 5          |
| S - 2.5 x 5        |
| XS - 2.5 x 2.5     |
| Thickness: 8.5mm   |
| Lead Time: 2 weeks |
|                    |

| MOSS               |
|--------------------|
| XL - 10 x 10       |
| L - 5 x 10         |
| M - 5 x 5          |
| S - 2.5 x 5        |
| XS - 2.5 x 2.5     |
| Thickness: 8.5mm   |
| Lead Time: 2 weeks |

| XL - 10 x 10      |
|-------------------|
| L - 5 x 10        |
| M - 5 x 5         |
| S - 2.5 x 5       |
| XS - 2.5 x 2.5    |
| Thickness: 8.5mm  |
| Lead Time: 2 week |

\$KY XL - 10 x 10 L - 5 x 10 M - 5 x 5 S - 2.5 x 5 XS - 2.5 x 2.5 Thickness: 8.5mm Lead Time: 2 weeks