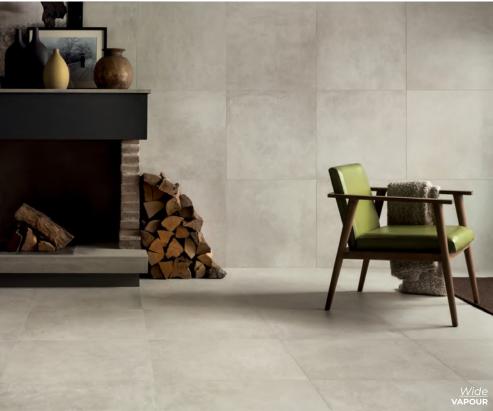

CORTECCIA
24 x 24
Thickness: 9mm
Lead Time: 3-5 days

The simplicity and tonality of this cement look create an ideal base for minimalist design.

FOG 24 x 24 | 12 x 24 Thickness: 9.5mm Lead Time: Seattle Stock

STEEL
24 × 24 | 12 × 24
Thickness: 9.5mm
Lead Time: Seattle Stock

STREET
24 x 24 | 12 x 24
Thickness: 9.5mm
Lead Time: Seattle Stock

WOW 60 WOOD MID & CALACATTA

WOW 60°

Fluid and elegant, a blend between wood and stone looks.