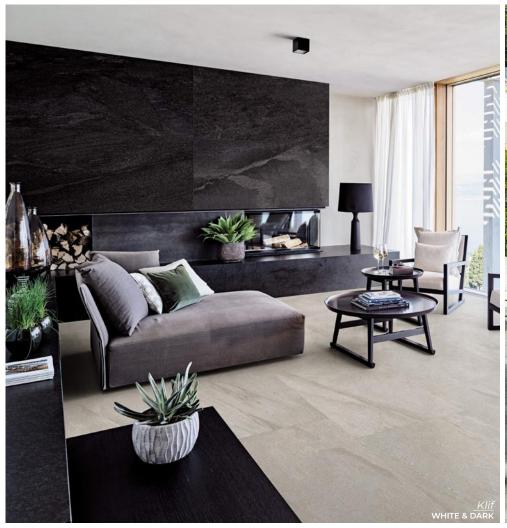

Klif

Combining beauty, practicality and extreme versatility in this stone-inspired collection.

WHITE 14.75 x 29.5 Thickness: 9.5mm Lead Time: 3 - 5 days

SILVER 14.75 x 29.5 Thickness: 9.5mm Lead Time: 3 - 5 days

GREY 14.75 x 29.5 Thickness: 9.5mm Lead Time: 3 - 5 days

DARK 14.75 x 29.5 Thickness: 9.5mm Lead Time: 3 - 5 days

A delicate interplay of parallel lines and subtle tone changes creates an ambience of relaxed and serene beauty.