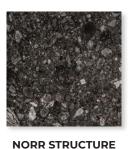

FARGE
24 x 24
Thickness: 2cm
Lead Time: 3-5 days

**NORR STRUCTURE** 

QUARZITI STRUCTURE GLACIER 24 x 24 Thickness: 2cm

Lead Time: 3-5 days

QUARZITI STRUCTURE MOUNTAIN 24 × 24

24 x 24 Thickness: 2cm Lead Time: 3-5 days

CALACATTA APUANO 24 x 48 Hammered Thickness: 9mm Lead Time: 3 - 5 days

FIOR DI BOSCO APUANO 24 x 48 Hammered Thickness: 9mm Lead Time: 3 - 5 days

Norr

Inspired by nature, the look of pebbles in varying sizes create a unique stone effect.