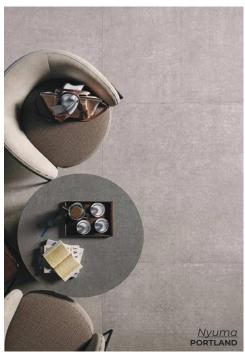

OKEN NATURAL
24 x 24
Thickness: 9mm
Lead Time: 3-5 days

GRUS NATURAL
24 x 24
Thickness: 9mm
Lead Time: 3-5 days

Nguma

Reinterpreting the composition of the classic concrete casting, inspired by the aesthetics of the formwork, with contrasts without exceeding in its defects.

12 x 24 Thickness: 9mm Lead Time: 3-5 days

**PORTLAND** 

PORTLAND
24 x 24
Thickness: 9mm
Lead Time: 3-5 days

TORCHING
12 x 24
Thickness: 9mm
Lead Time: 3-5 days

TORCHING
24 x 24
Thickness: 9mm
Lead Time: 3-5 days