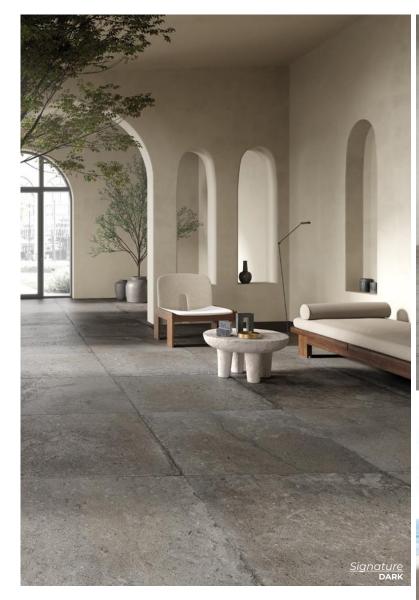

## Signature

Stone steeped in the memories of past eras, with an aesthetic that perfectly integrates into modern projects thanks to the properties of porcelain tile.

WHITE 12 x 24 Thickness: 10mm Lead Time: 3-5 days

DARK 12 x 24 Thickness: 10mm Lead Time: 3-5 days

DARK MOSAIC 2 x 2 on 12 x 12 sheet Thickness: 10mm Lead Time: 3-5 days

Fusing harmony, balance and serenity in soothing and revitalizing designs.

SOLID BEIGE HEX 10.3 x 9.2 Thickness: 9.5mm Lead Time: 2 weeks