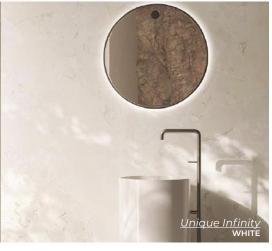

PEARL 24 x 24 Thickness: 9.5mm Lead Time: 3 - 5 days

NATURAL 24 x 24 Thickness: 9.5mm Lead Time: 3 - 5 days

Inspired by black brecciated quartzite
Unique Infinity's distinctive structure features stippling
and vivid mineral details alternating with
large neutral expanses.

24 x 48 Thickness: 9mm Lead Time: 3 - 5 days

WHITE COBBLESTONE 24 x 48 Thickness: 9mm Lead Time: 3 - 5 days

**GREY PURESTONE** 

**GREY COBBLESTONE** 24 x 48 Thickness: 9mm Lead Time: 3 - 5 days

**BLACK PURESTONE** 24 x 48 Thickness: 9mm Lead Time: 3 - 5 days