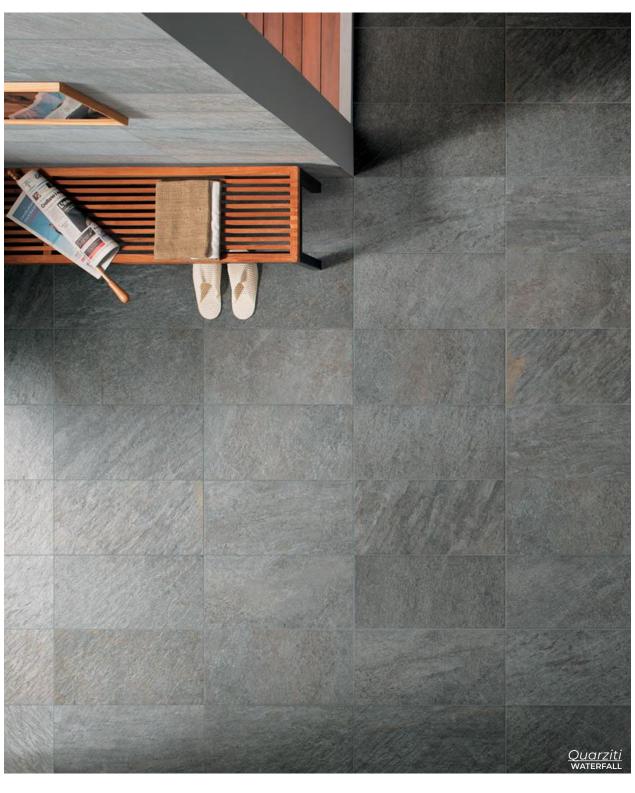

As textured and luminous as the stone that inspired it.

GLACIER
23.5 x 23.5
Thickness: 10mm
Lead Time: 3-5 days

MOUNTAIN
23.5 x 23.5
Thickness: 10mm
Lead Time: 3-5 days

WATERFALL
23.5 x 23.5
Thickness: 10mm
Lead Time: 3-5 days