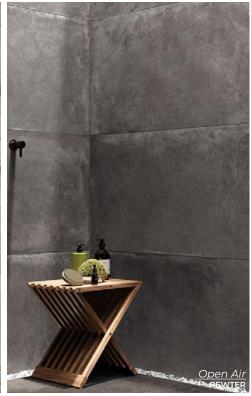

SAND MOSAIC 12.75 x 12.75 sheet Thickness: 10mm Lead Time: 3-5 days

**PEWTER** 11.75 x 23.5 | 23.5 x 47 Thickness: 10mm Lead Time: 3-5 days

**PEWTER MOSAIC** 12.75 x 12.75 sheet Thickness: 10mm Lead Time: 3-5 days