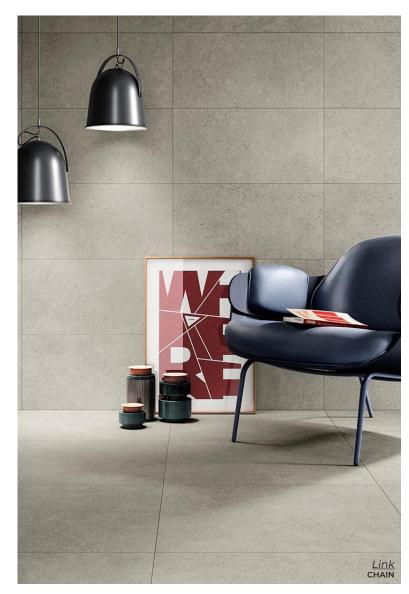

SAND 24 x 24 Thickness: 9mm Lead Time: Seattle Stock

SAND 12 x 24 Thickness: 9mm Lead Time: Seattle Stock

Link

Inspired by the beauty if natural stone, merged with the strength of concrete, this porcelain tile collection expresses an ambiance that is both subtle and captivating.

TIE

24 x 48

Thickness: 9mm

Lead Time: Seattle Stock

**TIE**24 x 48
Thickness: 9mm
Lead Time: Seattle Stock

24 x 48 Thickness: 9mm Lead Time: Seattle Stock

BOLT
24 x 48
Thickness: 9mm
Lead Time: Seattle Stock

CHAIN
24 x 48
Thickness: 9mm
Lead Time: Seattle Stock

CHAIN
24 x 48
Thickness: 9mm
Lead Time: Seattle Stock

HOOK
24 x 48
Thickness: 9mm
Lead Time: Seattle Stock

Magic

A smooth, matte finish and precise geometric shape, these tiles effortlessly blend contemporary aesthetics with enduring practicality.