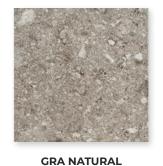

Evo 2

Slab-like porcelain tile with stone texture. Ideal for ourdoor landscapes and living areas.

VIT
24 x 24
Thickness: 2cm
Lead Time: 3-5 days

GRA
24 x 24
Thickness: 2cm
Lead Time: 3-5 days

SVART
24 x 24
Thickness: 2cm
Lead Time: 3-5 days

FARGE
24 x 24
Thickness: 2cm
Lead Time: 3-5 days

**NORR STRUCTURE** 

QUARZITI STRUCTURE GLACIER 24 x 24 Thickness: 2cm

Lead Time: 3-5 days

QUARZITI STRUCTURE MOUNTAIN 24 × 24

24 x 24 Thickness: 2cm Lead Time: 3-5 days