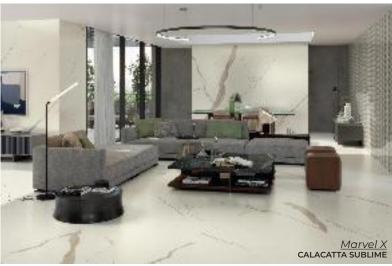

MARBLE LINCOLN
12 x 24 | 24 x 48
Thickness: 7mm
Lead Time: 2 weeks

MARBLE LINCOLN SUITE

12 x 24

\*Floor applications not recommended\*

Thickness: 7mm

Lead Time: 2 weeks

Marvel X

Soft shading, graphic depth, and attention to detail create an extraordinary marble-effect porcelain tile to be experienced on a daily basis

CALACATTA SUBLIME 24 x 48 Polished & Natural Thickness: 9mm Lead Time: 3 - 5 days

CALACATTA SUBLIME 24 x 24 Polished & Natural Thickness: 9mm Lead Time: 3 - 5 days

MOSAIC 1.5 x 1.5 on 11.75 x 11.75 sheet Lead Time: 3 - 5 days