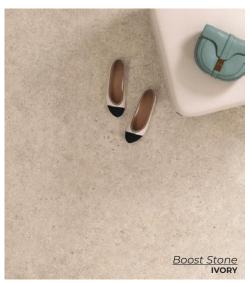

PEARL
12 x 24
Thickness: 8.7mm
Lead Time: 3-5 days

GREY
12 x 24
Thickness: 8.7mm
Lead Time: 3-5 days

Boost Stone

Inspired by limestone and produced in a range of neutral tones, it allows you to create environments with a strong contemporary accent.

IVORY
24 x 24
Thickness: 9mm
Lead Time: 3-5 days

PEARL
24 x 24
Thickness: 9mm
Lead Time: 3-5 days

CREAM
24 x 24
Thickness: 9mm
Lead Time: 3-5 days

24 x 24 Thickness: 9mm Lead Time: 3-5 days

CLAY
24 x 24
Thickness: 9mm
Lead Time: 3-5 days