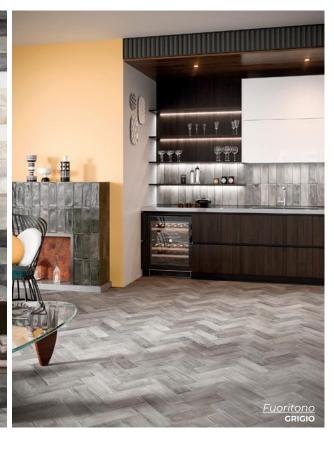

Juoritono

Elegant and creative, expressed through soft structure and intense shading.

**BIANCO**Polished & Matte 4 x 11.75
Thickness: 9.5mm
Lead Time: 3-5 days

**BEIGE**Polished & Matte 4 x 11.75
Thickness: 9.5mm
Lead Time: 3-5 days

5.5 side Thickness: 9.5mm Lead Time: 3-5 days

GRIGIO

Polished & Matte 4 x 11.75

Thickness: 9.5mm

Lead Time: 3-5 days

MUSCHIO RHOMBO
5.5 side
Thickness: 9.5mm
Lead Time: 3-5 days

MUSCHIO

Polished & Matte 4 x 11.75

Thickness: 9.5mm

Lead Time: 3-5 days

NERO RHOMBO 5.5 side Thickness: 9.5mm Lead Time: 3-5 days

NERO
Polished & Matte 4 x 11.75
Thickness: 9.5mm
Lead Time: 3-5 days

Gallipoli

Inspired by the medieval city of Gallipoli in southern Italy.