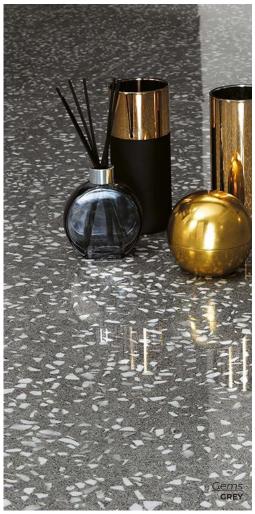

Thickness: 7.9mm Lead Time: 3-5 days

Gems

A modern reinvention of a Venetian classic.

CREAM
Natural 23.5 x 23.5
Thickness: 10mm
Lead Time: 3-5 days

WHITE

Natural 23.5 x 23.5

Thickness: 10mm

Lead Time: 3-5 days

PEARL
Natural 23.5 x 23.5
Thickness: 10mm
Lead Time: 3-5 days

GREY
Natural 23.5 x 23.5
Thickness: 10mm
Lead Time: 3-5 days

BLACK
Natural 23.5 x 23.5
Thickness: 10mm
Lead Time: 3-5 days

Glocal

Smooth, minimal and modern. A pure concrete look in large scale.