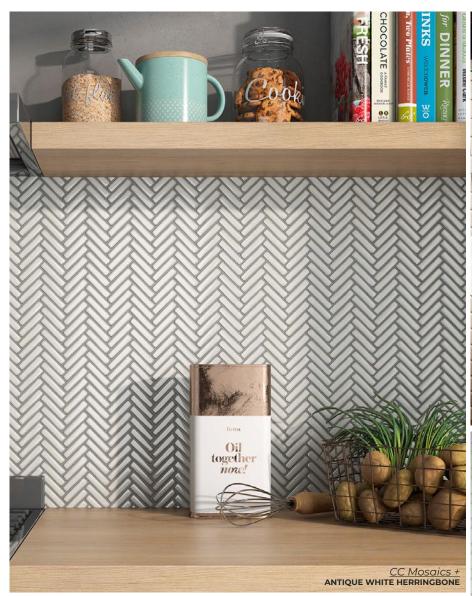

#### ANTIQUE WHITE HERRINGBONE

Bright 12 x 12 sheet Thickness: 6mm Lead Time: 2 weeks