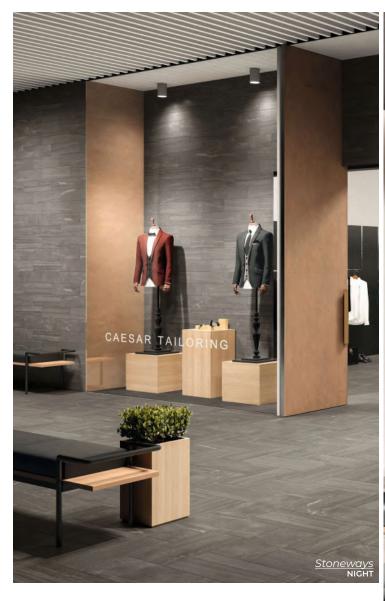

Lead Time: 2 weeks

WHITE BULLNOSE

Matte 3 x 12 | 3 x 13

Lead Time: 2 weeks

Stoneways

Travertine, Nordic stone, quartzite and sandstone become one in a new porcelain concept of pure beauty, conveying a relaxing elegance perfect for any style.

SKY 12 x 24 Thickness: 9mm Lead Time: Seattle Stock

FLIGHT
12 x 24
Thickness: 9mm
Lead Time: Seattle Stock

VELVET
12 x 24
Thickness: 9mm
Lead Time: Seattle Stock

NIGHT 12 x 24 Thickness: 9mm Lead Time: Seattle Stock