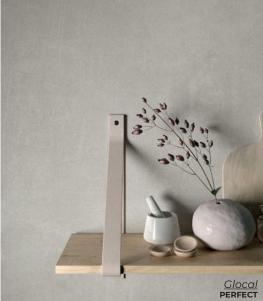

PEARL
Natural 23.5 x 23.5
Thickness: 10mm
Lead Time: 3-5 days

GREY
Natural 23.5 x 23.5
Thickness: 10mm
Lead Time: 3-5 days

BLACK
Natural 23.5 x 23.5
Thickness: 10mm
Lead Time: 3-5 days

Glocal

Smooth, minimal and modern. A pure concrete look in large scale.

CLEAR

Natural 24 x 24 | 12 x 24

Thickness: 9mm

Lead Time: 3-5 days

CLEAR
2 x 2 mosaic - 12x12 sheet
Thickness: 9mm
Lead Time: 3-5 days

PERFECT

Natural 24 x 24 | 12 x 24

Thickness: 9mm

Lead Time: 3-5 days

PERFECT

Natural 24 x 24 | 12 x 24

Thickness: 9mm

Lead Time: 3-5 days

IDEAL

Natural 24 x 24 | 12 x 24

Thickness: 9mm