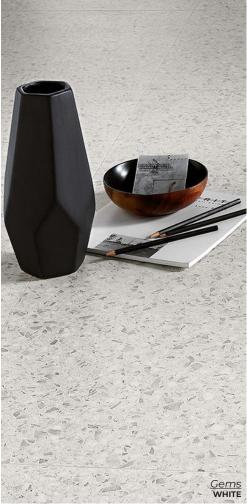

Thickness: 7.9mm Lead Time: 3-5 days

Gems

A modern reinvention of a Venetian classic.

CREAM
Natural 23.5 x 23.5
Thickness: 10mm
Lead Time: 3-5 days

WHITE

Natural 23.5 x 23.5

Thickness: 10mm

Lead Time: 3-5 days

PEARL
Natural 23.5 x 23.5
Thickness: 10mm
Lead Time: 3-5 days

GREY
Natural 23.5 x 23.5
Thickness: 10mm
Lead Time: 3-5 days

BLACK
Natural 23.5 x 23.5
Thickness: 10mm
Lead Time: 3-5 days

Glocal

Smooth, minimal and modern. A pure concrete look in large scale.