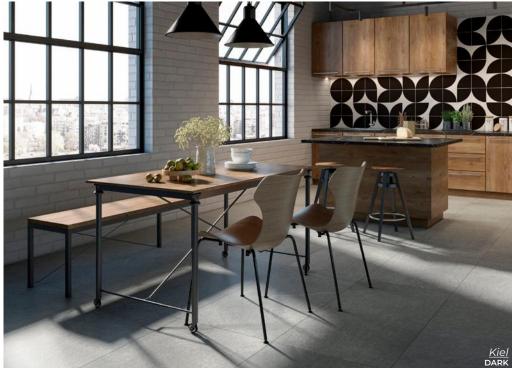

LEAD FLAKES
24 x 24
Thickness: 10mm
Lead Time: 3 - 5 days

Kiel

The breadth, solidity and detailed texture with natural tones, recreating the singularity of the natural stone as a protagonist of an architectural environment.

DARK
24 x 24
Thickness: 9mm
Lead Time: Seattle Stock

DARK 12 x 24 Thickness: 9mm Lead Time: Seattle Stock

24 x 24
Thickness: 9mm
Lead Time: Seattle Stock

GRAY
12 x 24
Thickness: 9mm
Lead Time: Seattle Stock