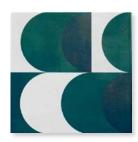

GRACE SPAZZOLATO
15.75 x 31.5
Thickness: 9mm
Lead Time: 3-5 days

With its soft, veined patterns and refined color palette, Cosmo embodies the sophistication of marble while offering the durability and ease of maintenance that only porcelain can provide.