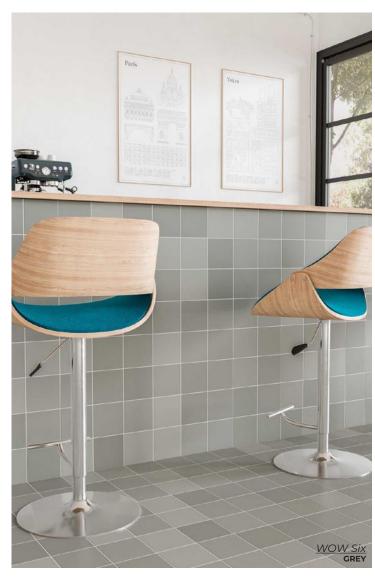

a matrix data structure, made up of a collection of tiny, uniform sized pixels arranged in a grid, used to create complex compositions.

CHALK LINES S
6 x 6
Thickness: 8.5mm
Lead Time: Seattle Stock

ASH LINES S 6 x 6 Thickness: 8.5mm Lead Time: Seattle Stock

MOSS LINES S
6 x 6
Thickness: 8.5mm
Lead Time: Seattle Stock

DEEP BLUE LINES S
6 x 6
Thickness: 8.5mm
Lead Time: Seattle Stock

CLAY LINES S
6 x 6
Thickness: 8.5mm
Lead Time: Seattle Stock

6 x 6 Thickness: 8.5mm Lead Time: Seattle Stock

CHALK GRID M 6 x 6 Thickness: 8.5mm Lead Time: Seattle Stock

ASH GRID M
6 x 6
Thickness: 8.5mm
Lead Time: Seattle Stock

MOSS GRID M
6 x 6
Thickness: 8.5mm
Lead Time: Seattle Stock

DEEP BLUE GRID M 6 x 6 Thickness: 8.5mm Lead Time: Seattle Stock

CLAY GRID M
6 x 6
Thickness: 8.5mm
Lead Time: Seattle Stock

OFF WHITE GRID M 6 x 6 Thickness: 8.5mm Lead Time: Seattle Stock

Smooth color movement and contemporary style.

WHITE
4.6 x 4.6
Thickness: 8.5mm
Lead Time: 2 weeks