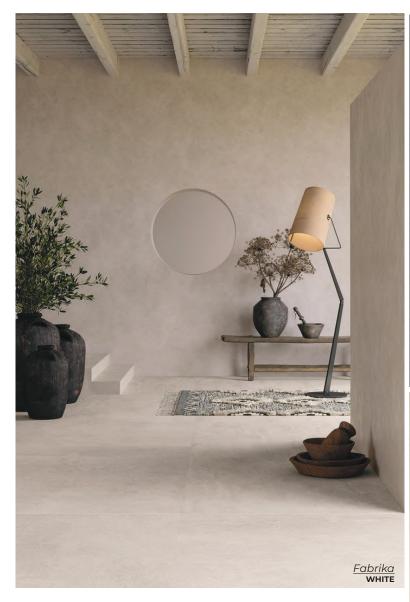

Tabrika

Slab-like porcelain tile with stone texture. Ideal for ourdoor landscapes and living areas.

WHITE
24 x 24
Thickness: 8.5mm
Lead Time: 3-5 days

GREY
24 x 24
Thickness: 8.5mm
Lead Time: 3-5 days

24 x 48
Thickness: 8.5mm
Lead Time: 3-5 days