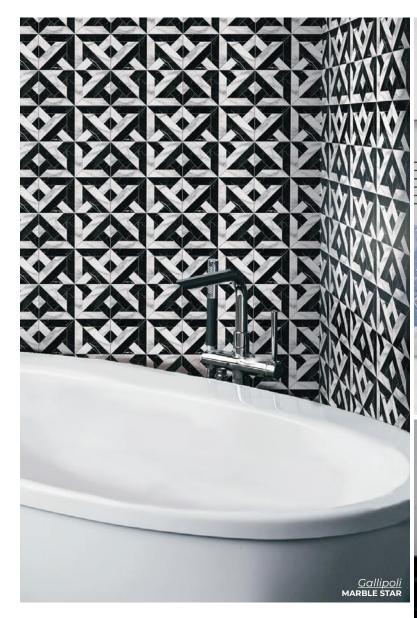

Thickness: 9.5mm

Lead Time: 3-5 days

NERO RHOMBO 5.5 side Thickness: 9.5mm Lead Time: 3-5 days

NERO
Polished & Matte 4 x 11.75
Thickness: 9.5mm
Lead Time: 3-5 days

Gallipoli

Inspired by the medieval city of Gallipoli in southern Italy.

#### **COUTURE**

8 x 8

Thickness: 7.9mm Lead Time: 3-5 days

**MARBLE STAR** 

8 x 8

Thickness: 7.9mm Lead Time: 3-5 days

**ASTERI** 

8 x 8