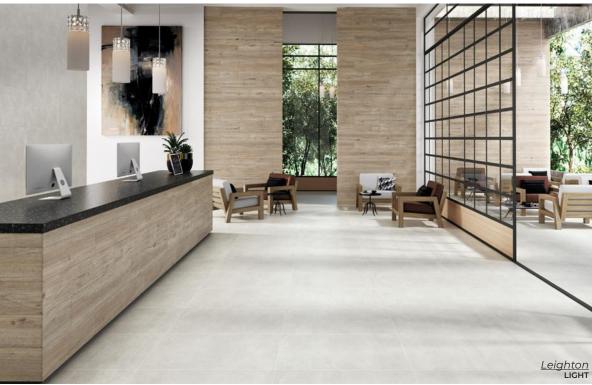

Leighton

A series of subtle details on low gloss, natural tones and fine textures with a clean and anti-slip finish

DARK 24 x 24 Thickness: 9mm Lead Time: Seattle Stock

DARK
12 x 24
Thickness: 9mm
Lead Time: Seattle Stock