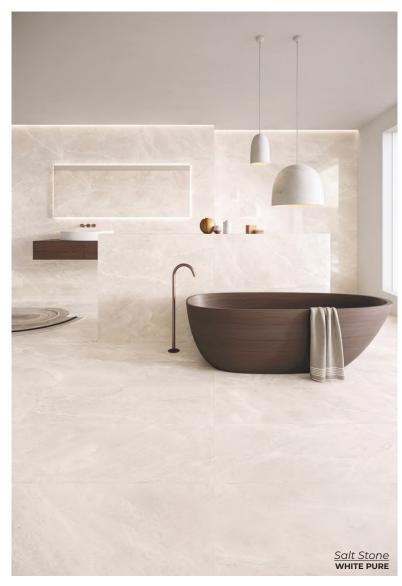

2x2 MOSAIC 11.8 x 11.8 Matte Thickness: 9.5mm Lead Time: 2-3 weeks

**PEARL** 

Salt Stone

With mottling, stratification and short veins, Salt Stone's aesthetic interprets the rich, vibrant character of natural rock salt slabs.

WHITE PURE 24 x 48 Natural & Polished Thickness: 9.5mm Lead Time: 3-5 days

PINK HALITE 24 x 48 Natural & Polished Thickness: 9.5mm Lead Time: 3-5 days

GREY ASH
24 x 48 Natural & Polished
Thickness: 9.5mm
Lead Time: 3-5 days