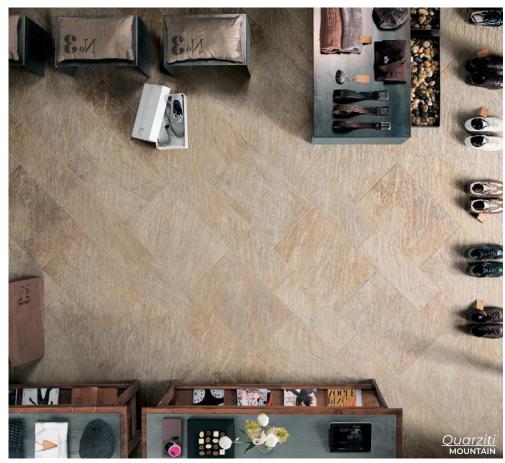

As textured and luminous as the stone that inspired it.

GLACIER
23.5 x 23.5
Thickness: 10mm
Lead Time: 3-5 days

MOUNTAIN
23.5 x 23.5
Thickness: 10mm
Lead Time: 3-5 days

WATERFALL
23.5 x 23.5
Thickness: 10mm
Lead Time: 3-5 days