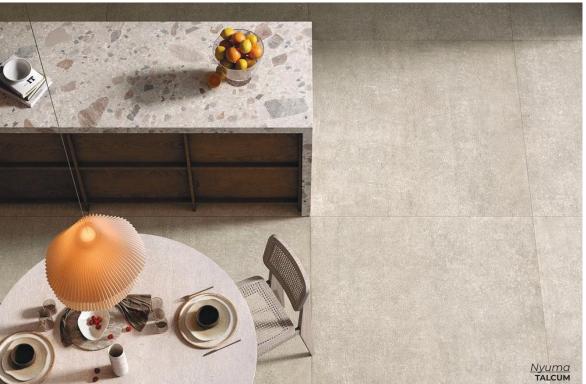

OKEN NATURAL
24 x 24
Thickness: 9mm
Lead Time: 3-5 days

GRUS NATURAL
24 x 24
Thickness: 9mm
Lead Time: 3-5 days

Nguma

Reinterpreting the composition of the classic concrete casting, inspired by the aesthetics of the formwork, with contrasts without exceeding in its defects.

QUICKLIME

12 x 24

Thickness: 9mm

Lead Time: 3-5 days

QUICKLIME

24 x 24

Thickness: 9mm

Lead Time: 3-5 days

12 x 24 Thickness: 9mm Lead Time: 3-5 days

**PORTLAND** 

PORTLAND
24 x 24
Thickness: 9mm
Lead Time: 3-5 days

TORCHING
12 x 24
Thickness: 9mm
Lead Time: 3-5 days

TORCHING
24 x 24
Thickness: 9mm
Lead Time: 3-5 days

PARKER
12 x 24
Thickness: 9mm
Lead Time: 3-5 days

PARKER
24 x 24
Thickness: 9mm
Lead Time: 3-5 days

12 x 24 Thickness: 9mm Lead Time: 3-5 days

**TALCUM** 

TALCUM
24 x 24
Thickness: 9mm
Lead Time: 3-5 days

SHOTCRETE

12 x 24

Thickness: 9mm

Lead Time: 3-5 days

SHOTCRETE

24 x 24

Thickness: 9mm

Lead Time: 3-5 days