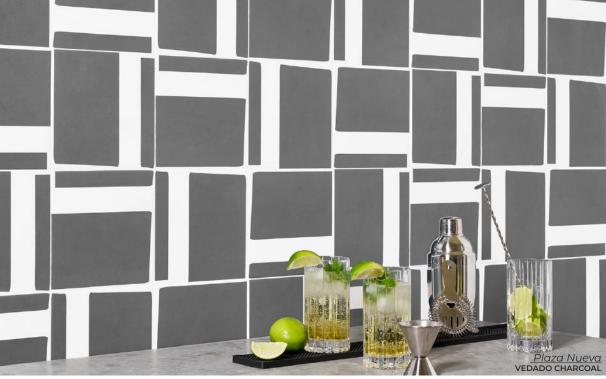

## Plaza Nueva

Infusing charm and energy through the inspired style of Havana, this porcelain tile is sure to leave a lasting impression.

8 x 9
Thickness: 9.5mm
Lead Time: 2 weeks

8 x 9
Thickness: 9.5mm
Lead Time: 2 weeks

8 x 9 Thickness: 9.5mm Lead Time: 2 weeks

MIRAMAR WHITE

RAMPA GRAY 8 x 9 Thickness: 9.5mm Lead Time: 2 weeks

RAMPA NAVY 8 x 9 Thickness: 9.5mm Lead Time: 2 weeks

RAMPA WHITE 8 x 9 Thickness: 9.5mm Lead Time: 2 weeks

7 x 7

Thickness: 9.5mm

Lead Time: 2 weeks

VEDADO NAVY
7 x 7
Thickness: 9.5mm
Lead Time: 2 weeks

VEDADO CHARCOAL
7 x 7
Thickness: 9.5mm
Lead Time: 2 weeks

Prestigio Onyx

An intense link with light and refined graphics creates environments with a strong aesthetic impact, that at the same time retain an elegant visual lightness.