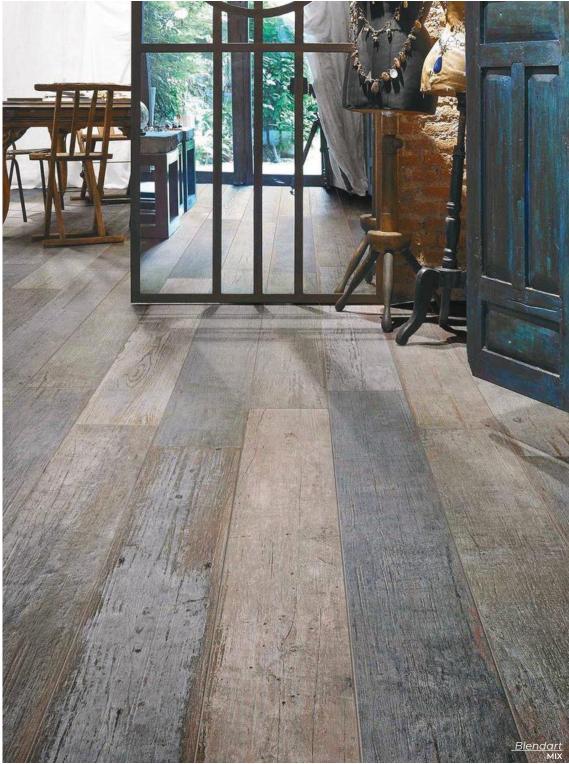

# Blendart

Weathered tones and textures associated with reclaimed wood offer a timeless appeal.

WHITE
6 x 47
Thickness: 10mm
Lead Time: 3 - 5 days

NATURAL 6 x 47 Thickness: 10mm Lead Time: 3 - 5 days

GREY
6 x 47
Thickness: 10mm
Lead Time: 3 - 5 days

MIX 6 x 47 Thickness: 10mm Lead Time: 3 - 5 days

DARK 6 x 47 Thickness: 10mm Lead Time: 3 - 5 days

Block

Contemporary and trendy colors with a variety of geometric shapes.