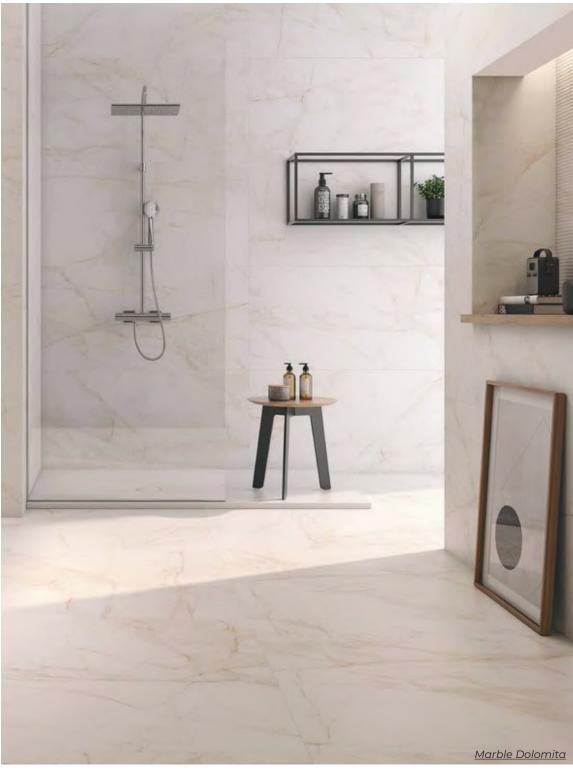

HALL 30 x 30 Thickness: 9.5mm Lead Time: 2 weeks

ARCADE 30 x 30 Thickness: 9.5mm Lead Time: 2 weeks

Marble Dolomita

Marble-like look with shiny copper and soft grey veins on a pearly white base resulting in a visually striking and harmonious appearance.

MARBLE DOLOMITA
12 x 24 | 24 x 48
Thickness: 7mm
Lead Time: 2 weeks

SUITE MARBLE DOLOMITA
12 x 24

\*Floor applications not recommended\*
Thickness: 7mm
Lead Time: 2 weeks

Marble Lincoln

Fine jet-black glossy veins leave their mark on the intense matt white and evoke the beauty of the kintsugi technique