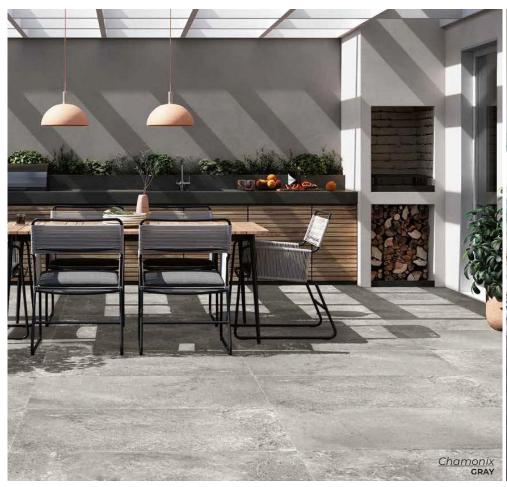

### Chamonix

A stone effect rich in meticulous fragments of various stones, sedimented and embedded in the material.

BIANCO 24 x 24 Thickness: 8.5mm Lead Time: 3-5 days

24 x 24
Thickness: 8.5mm
Lead Time: 3-5 days

GRAY
24 x 24
Thickness: 8.5mm
Lead Time: 3-5 days

DARK GRAY
24 x 24
Thickness: 8.5mm
Lead Time: 3-5 days