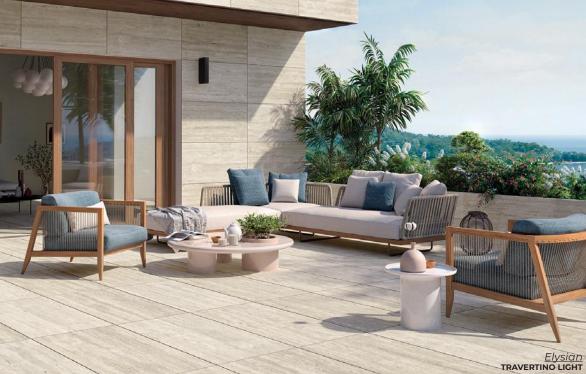

SAASTAL
12 x 24 | 24 x 48
Thickness: 9mm
Lead Time: 3-5 days

TRAVERTINO LIGHT

12 x 24 | 24 x 48

Thickness: 9mm

Lead Time: 3-5 days

TRAVERTINO DARK

12 x 24 | 24 x 48

Thickness: 9mm