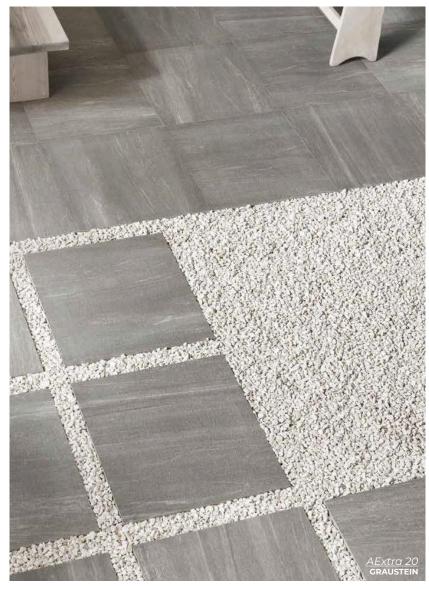

GRAUSTEIN
24 x24
Thickness: 20mm
Lead Time: 3-5 days

A stoneware collection with a profoundly natural character generates surprising compositions.

WHITE NATURAL
24 x 24
Thickness: 10mm
Lead Time: 3-5 days