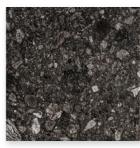

PENNSYLVANIA BLUE
24 x24
Thickness: 20mm
Lead Time: 3-5 days

PENNSYLVANIA GREY
24 x24
Thickness: 20mm
Lead Time: 3-5 days

TITANIO
24 x24
Thickness: 20mm
Lead Time: 3-5 days

GEA
24 x24
Thickness: 20mm
Lead Time: 3-5 days

GRAUSTEIN
24 x24
Thickness: 20mm
Lead Time: 3-5 days

A stoneware collection with a profoundly natural character generates surprising compositions.

WHITE NATURAL
24 x 24
Thickness: 10mm
Lead Time: 3-5 days