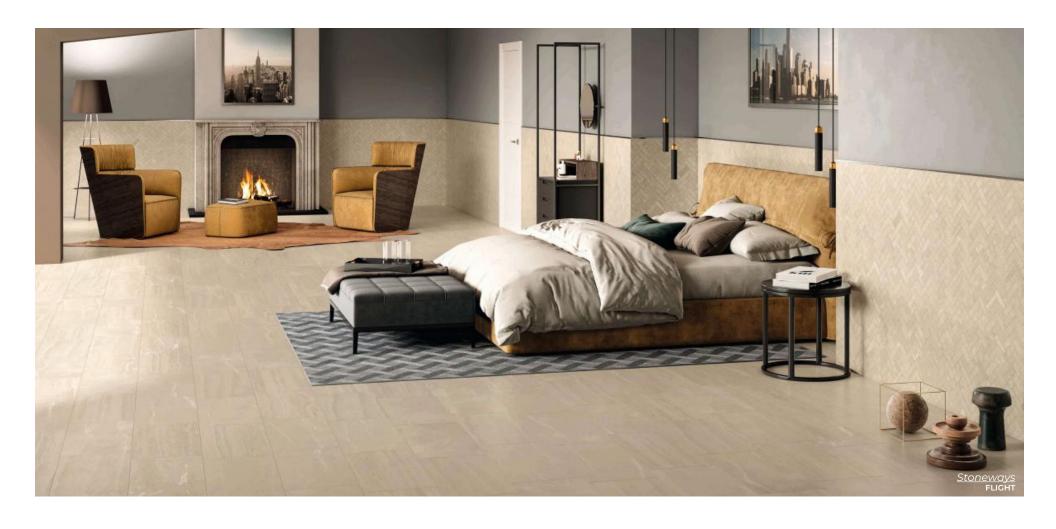

Lead Time: 2 weeks

WHITE BULLNOSE

Matte 3 x 12 | 3 x 13

Lead Time: 2 weeks

Stoneways

Travertine, Nordic stone, quartzite and sandstone become one in a new porcelain concept of pure beauty, conveying a relaxing elegance perfect for any style.

SKY 12 x 24 Thickness: 9mm Lead Time: Seattle Stock

FLIGHT
12 x 24
Thickness: 9mm
Lead Time: Seattle Stock

VELVET
12 x 24
Thickness: 9mm
Lead Time: Seattle Stock

NIGHT 12 x 24 Thickness: 9mm Lead Time: Seattle Stock