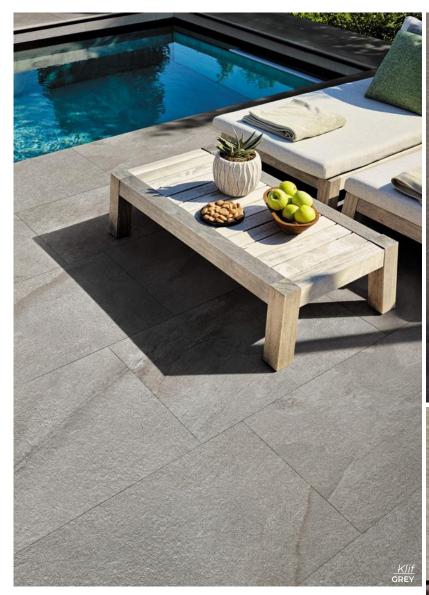

Seattle Stock



SAND 24 x 24 Thickness: 9mm Lead Time: Seattle Stock



SAND 12 x 24 Thickness: 9mm Lead Time: Seattle Stock







Kintsugi

A soft concrete material meets the brilliance and shine of metal, influenced by the ancient Japanese art of Kintusgi, the art of piecing together fragments along connecting lines









MOONLIGHT
24 x 24
Thickness: 10mm
Lead Time: 3 - 5 days



FOG 24 x 24 Thickness: 10mm Lead Time: 3 - 5 days



STORM
24 x 24
Thickness: 10mm
Lead Time: 3 - 5 days



DARKNESS 24 x 24 Thickness: 10mm Lead Time: 3 - 5 days



HIBI MOONLIGHT 24 x 48 Thickness: 10mm Lead Time: 3 - 5 days



HIBI FOG 24 x 48 Thickness: 10mm Lead Time: 3 - 5 days



HIBI STORM
24 x 48
Thickness: 10mm
Lead Time: 3 - 5 days



HIBI DARKNESS 24 x 48 Thickness: 10mm Lead Time: 3 - 5 days







Klif

Combining beauty, practicality and extreme versatility in this stone-inspired collection.







WHITE 14.75 x 29.5 Thickness: 9.5mm Lead Time: 3 - 5 days



SILVER 14.75 x 29.5 Thickness: 9.5mm Lead Time: 3 - 5 days



GREY 14.75 x 29.5 Thickness: 9.5mm Lead Time: 3 - 5 days



DARK 14.75 x 29.5 Thickness: 9.5mm Lead Time: 3 - 5 days





A delicate interplay of parallel lines and subtle tone changes creates an ambience of relaxed and serene beauty.







WHITE
Polished & Matte
12 x 24 | 24 x 48 | 6 x 18 (wall only)
Thickness: 8.5mm | 10mm | 8mm
Lead Time: 2 weeks



WHITE Mosaic Matte 2x2 13 x 13 sheet Lead Time: 2 weeks



WHITE Bullnose
Polished & Matte
3 x 12 | 6 x 18 (wall only)
Lead Time: 2 weeks







Leighton

A series of subtle details on low gloss, natural tones an