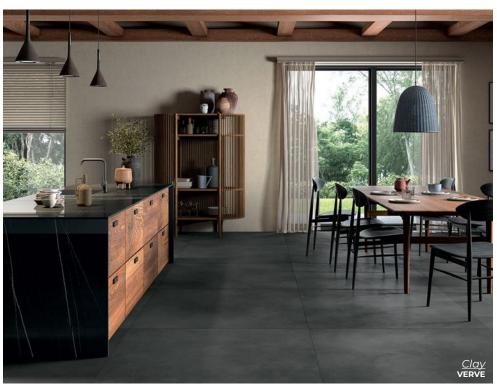

Lead Time: 3-5 days

FANCY SPAZZOLATO
15.75 x 31.5 | 31.5 x 31.5
Thickness: 9mm
Lead Time: 3-5 days

VERVE SPAZZOLATO
15.75 x 31.5 | 31.5 x 31.5
Thickness: 9mm
Lead Time: 3-5 days

GLEE SPAZZOLATO
15.75 x 31.5
Thickness: 9mm
Lead Time: 3-5 days