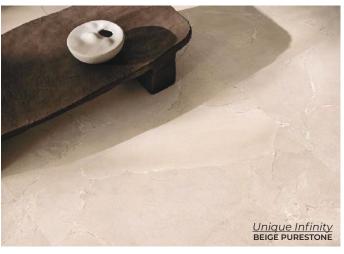

PEARL 24 x 24 Thickness: 9.5mm Lead Time: 3 - 5 days

NATURAL 24 x 24 Thickness: 9.5mm Lead Time: 3 - 5 days

Inspired by black brecciated quartzite
Unique Infinity's distinctive structure features stippling
and vivid mineral details alternating with
large neutral expanses.

24 x 48 Thickness: 9mm Lead Time: 3 - 5 days

WHITE COBBLESTONE 24 x 48 Thickness: 9mm Lead Time: 3 - 5 days

**GREY PURESTONE** 

**GREY COBBLESTONE** 24 x 48 Thickness: 9mm Lead Time: 3 - 5 days

**BLACK PURESTONE** 24 x 48 Thickness: 9mm Lead Time: 3 - 5 days