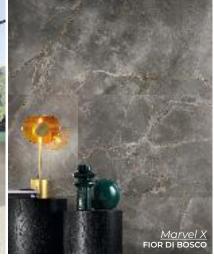

MARBLE LINCOLN
12 x 24 | 24 x 48
Thickness: 7mm
Lead Time: 2 weeks

MARBLE LINCOLN SUITE

12 x 24

\*Floor applications not recommended\*

Thickness: 7mm

Lead Time: 2 weeks

Marvel X

Soft shading, graphic depth, and attention to detail create an extraordinary marble-effect porcelain tile to be experienced on a daily basis

FIOR DI BOSCO
24 x 48 Polished & Natural
Thickness: 9mm
Lead Time: 3 - 5 days

FIOR DI BOSCO 24 x 24 Polished & Natural Thickness: 9mm Lead Time: 3 - 5 days

FIOR DI BOSCO MOSAIC 1.5 x 1.5 on 11.75 x 11.75 sheet Lead Time: 3 - 5 days