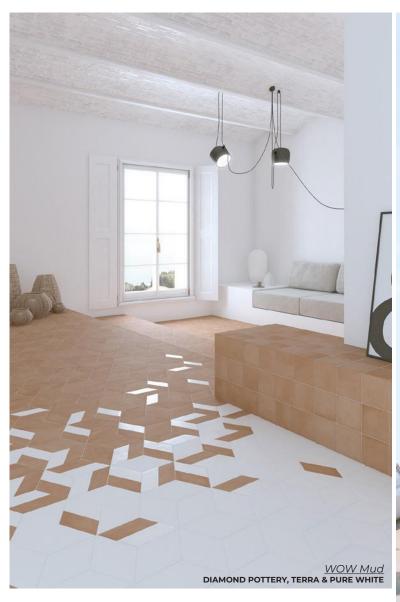

PURE WHITE
5.5 x 5.5
Thickness: 8.5mm
Lead Time: 2-3 weeks

OLD WHITE 5.5 x 5.5 Thickness: 8.5mm Lead Time: 2-3 weeks

TERRA 5.5 x 5.5 Thickness: 8.5mm Lead Time: 2-3 weeks

POTTERY
5.5 x 5.5
Thickness: 8.5mm
Lead Time: 2-3 weeks

TEAL 5.5 x 5.5 Thickness: 8.5mm Lead Time: 2-3 weeks

BOHEME 5.5 x 5.5 Thickness: 8.5mm Lead Time: 2-3 weeks

GREY
5.5 x 5.5
Thickness: 8.5mm
Lead Time: 2-3 weeks

GRAPHITE 5.5 x 5.5 Thickness: 8.5mm Lead Time: 2-3 weeks

PURE WHITE
5.5 x 9.5
Thickness: 8.5mm
Lead Time: 2-3 weeks

OLD WHITE 5.5 x 9.5 Thickness: 8.5mm Lead Time: 2-3 weeks

TERRA 5.5 x 9.5 Thickness: 8.5mm Lead Time: 2-3 weeks

POTTERY 5.5 x 9.5 Thickness: 8.5mm Lead Time: 2-3 weeks

5.5 x 9.5 Thickness: 8.5mm Lead Time: 2-3 weeks

BOHEME 5.5 x 9.5 Thickness: 8.5mm Lead Time: 2-3 weeks

GREY
5.5 x 9.5
Thickness: 8.5mm
Lead Time: 2-3 weeks

GRAPHITE 5.5 x 9.5 Thickness: 8.5mm Lead Time: 2-3 weeks