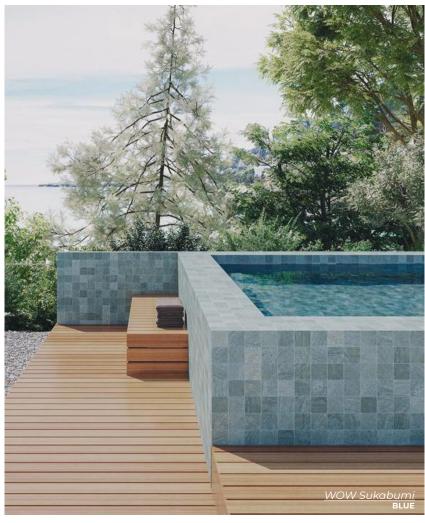

# WOW Wellness: Sukabumi

Simplicity meets sophistication in a palette of colors that captures the essence of sand, the elegance of gray, and the vitality of green.

GREEN
4.3 x 4.3
Thickness: 8.5mm
Lead Time: 2 weeks

BLUE
4.3 x 4.3
Thickness: 8.5mm
Lead Time: 2 weeks

GRAPHITE
4.3 x 4.3
Thickness: 8.5mm
Lead Time: 2 weeks

A smooth surface and classic shape add a timeless charm to any space while offering durability and easy maintenance.