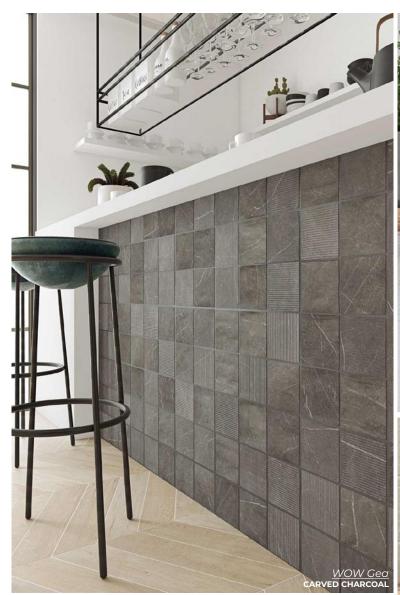

### TRAPEZIUM GRAPHITE MATTE

4 x 9

Thickness: 8mm Lead Time: 2 weeks

TRIANGLE GRAPHITE MATTE

8 x 9

Thickness: 8mm Lead Time: 2 weeks

WOW Gea

Neutral tones combined with subtle carved textures.

CALACATTA
4.7 x 4.7
Thickness: 8.5mm
Lead Time: 2-3 weeks

CARVED CALACATTA
4.7 x 4.7
Thickness: 8.5mm
Lead Time: 2-3 weeks

4.7 x 4.7 Thickness: 8.5mm Lead Time: 2-3 weeks

4.7 x 4.7 Thickness: 8.5mm Lead Time: 2-3 weeks