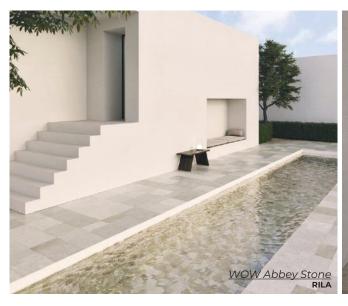

## CHEVRON WOOD MID

4 x 20.5 Thickness: 8.5mm Lead Time: 2-3 weeks

**CHEVRON WOOD DARK** 

4 x 20.5 Thickness: 8.5mm Lead Time: 2-3 weeks

Abbey Stone embodies the way time alters and shapes the appearance by adding its special patina over the centuries. .

SINTRA XXL - 17.3 x 17.3 L - 8.6 x 8.6 S - 4.3 x 4.3 Thickness: 10mm

Lead Time: 2-3 weeks

SINTRA

XL - 8.6 x 17.3

M - 4.3 x 8.6

Thickness: 10mm

Lead Time: 2-3 weeks

XXL - 17.3 x 17.3 L - 8.6 x 8.6 S - 4.3 x 4.3 Thickness: 10mm Lead Time: 2-3 weeks

RILA
XL - 8.6 x 17.3
M - 4.3 x 8.6
Thickness: 10mm
Lead Time: 2-3 weeks

CLUNY

XXL - 17.3 x 17.3

L - 8.6 x 8.6

S - 4.3 x 4.3

Thickness: 10mm

Lead Time: 2-3 weeks

CLUNY
XL - 8.6 x 17.3
M - 4.3 x 8.6
Thickness: 10mm
Lead Time: 2-3 weeks