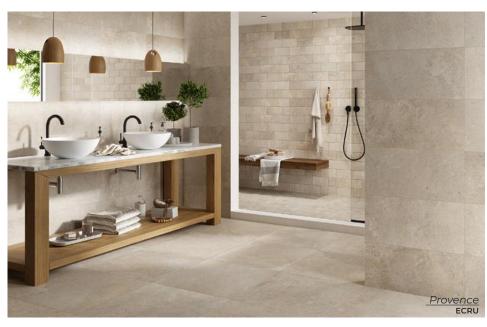

Soft & Polished 24 x 24
Thickness: 9mm
Lead Time: 3-5 days

Soft & Polished 24 x 24
Thickness: 9mm
Lead Time: 3-5 days

Soft & Polished 24 x 24
Thickness: 9mm
Lead Time: 3-5 days

Provence

A limestone inspired porcelain collection of warm tones.

35.5 x 35.5 | 11.75 x 23.5 Thickness: 10mm Lead Time: 3-5 days

ECRU
2 x 2 mosaic
Thickness: 10mm
Lead Time: 3-5 days

**COAL**35.5 x 35.5 | 11.75 x 23.5
Thickness: 10mm
Lead Time: 3-5 days

COAL
2 x 2 mosaic
Thickness: 10mm
Lead Time: 3-5 days