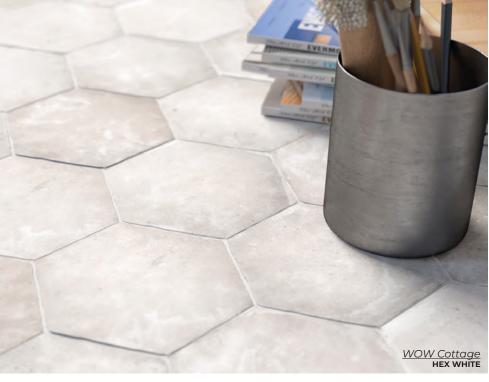

WOW Cottage

Full of character and warmth for picturesque charm.

COTTO
2.7 x 5.5
Thickness: 8.5mm
Lead Time: 2-3 weeks

HEX COTTO
5.5 x 6.3
Thickness: 8.5mm
Lead Time: 2-3 weeks

SAND 2.7 x 5.5 Thickness: 8.5mm Lead Time: 2-3 weeks

HEX SAND 5.5 x 6.3 Thickness: 8.5mm Lead Time: 2-3 weeks

WHITE
2.7 x 5.5
Thickness: 8.5mm
Lead Time: 2-3 weeks

HEX WHITE
5.5 x 6.3
Thickness: 8.5mm
Lead Time: 2-3 weeks

GREY
2.7 x 5.5
Thickness: 8.5mm
Lead Time: 2-3 weeks