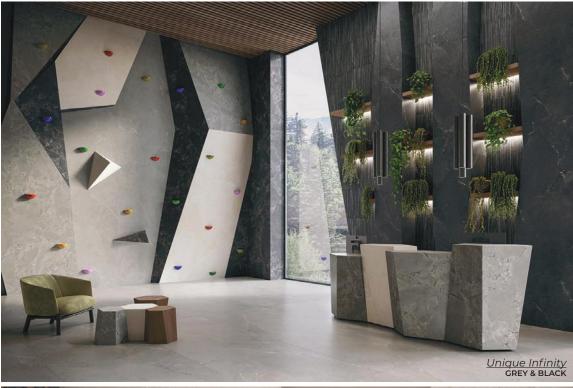

PEARL 24 x 24 Thickness: 9.5mm Lead Time: 3 - 5 days

NATURAL 24 x 24 Thickness: 9.5mm Lead Time: 3 - 5 days

Inspired by black brecciated quartzite
Unique Infinity's distinctive structure features stippling
and vivid mineral details alternating with
large neutral expanses.