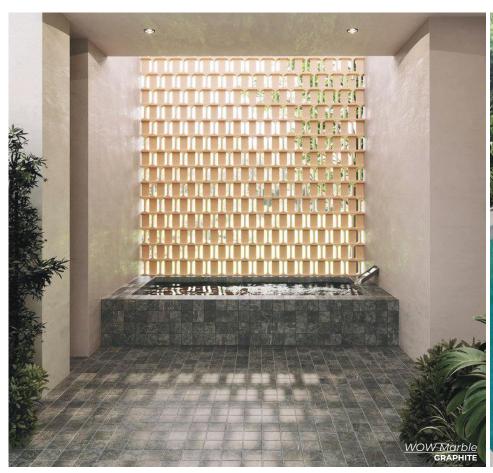

# WOW Wellness: Marble

water and design converge to create an atmosphere that soothes, reflects, and celebrates the quietude that is essential to wellbeing.

GREEN
4.3 x 4.3
Thickness: 8.5mm
Lead Time: 2 weeks

GRAPHITE
4.3 x 4.3
Thickness: 8.5mm
Lead Time: 2 weeks