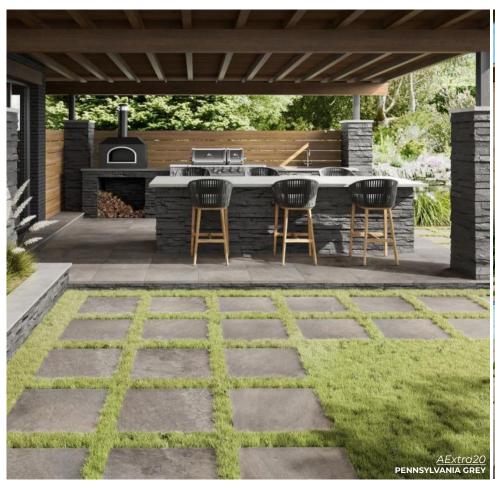

PENNSYLVANIA BLUE
24 x24
Thickness: 20mm
Lead Time: 3-5 days

PENNSYLVANIA GREY
24 x24
Thickness: 20mm
Lead Time: 3-5 days

TITANIO
24 x24
Thickness: 20mm
Lead Time: 3-5 days

GEA
24 x24
Thickness: 20mm
Lead Time: 3-5 days

GRAUSTEIN
24 x24
Thickness: 20mm
Lead Time: 3-5 days

A stoneware collection with a profoundly natural character generates surprising compositions.

WHITE NATURAL
24 x 24
Thickness: 10mm
Lead Time: 3-5 days