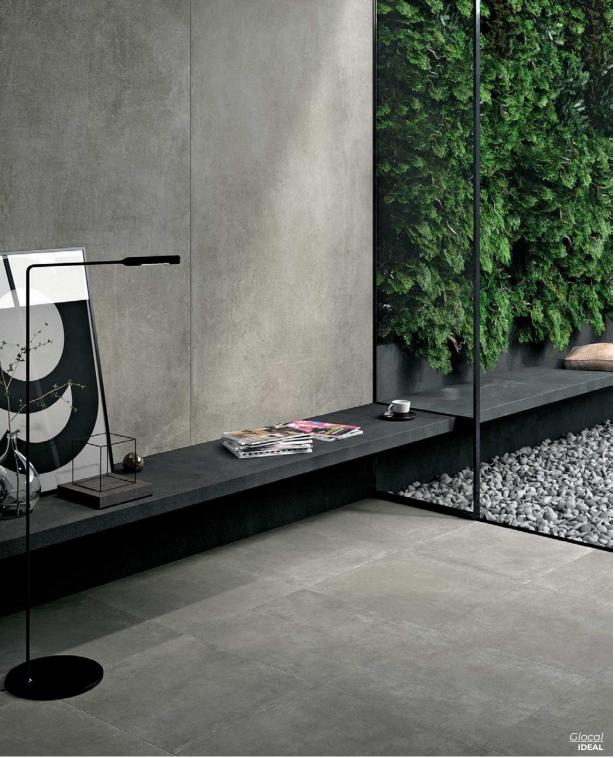

PEARL
Natural 23.5 x 23.5
Thickness: 10mm
Lead Time: 3-5 days

GREY
Natural 23.5 x 23.5
Thickness: 10mm
Lead Time: 3-5 days

BLACK
Natural 23.5 x 23.5
Thickness: 10mm
Lead Time: 3-5 days

Glocal

Smooth, minimal and modern. A pure concrete look in large scale.

Lead Time: 3-5 days

PERFECT

Natural 24 x 24 | 12 x 24

Thickness: 9mm

Lead Time: 3-5 days

IDEAL

Natural 24 x 24 | 12 x 24

Thickness: 9mm

Lead Time: 3-5 days

IDEAL

Natural 24 x 24 | 12 x 24

Thickness: 9mm

Lead Time: 3-5 days

CHAMOIS

Natural 24 x 24 | 12 x 24

Thickness: 9mm