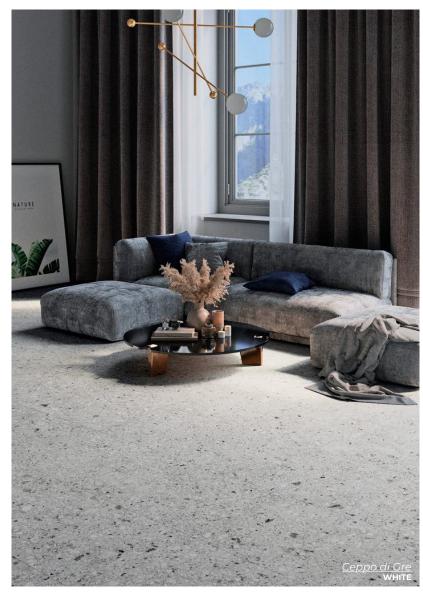

ANTRACITE ROSATO 11.75 x 23.75 (9.5mm) 23.75 x 47.5 (10.5mm) Lead Time: 3-5 days

ANTRACITE CASSERO

1 x 2.5 12 x 12 sheet

Thickness: 9.5mm

Lead Time: 3-5 days

Inspired by the Italian stone, featuring the appearance of large pebbles embedded below the surface.

WHITE

12 x 24 (9mm)

24 x 48 (9.5mm)

Lead Time: 3-5 days

NATURAL 12 x 24 (9mm) 24 x 48 (9.5mm) Lead Time: 3-5 days

GREY

12 x 24 (9mm)

24 x 48 (9.5mm)

Lead Time: 3-5 days

ANTHRACITE

12 x 24 (9mm)

24 x 48 (9.5mm)

Lead Time: 3-5 days

BEIGE 12 x 24 (9mm) 24 x 48 (9.5mm) Lead Time: 3-5 days