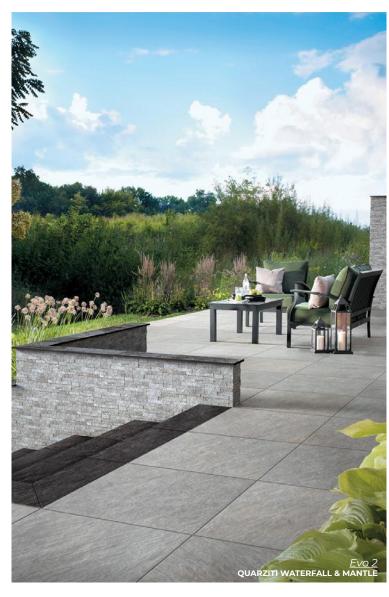

Evo 2

Slab-like porcelain tile with stone texture. Ideal for ourdoor landscapes and living areas.

VIT
24 x 24
Thickness: 2cm
Lead Time: 3-5 days

GRA
24 x 24
Thickness: 2cm
Lead Time: 3-5 days

SVART
24 x 24
Thickness: 2cm
Lead Time: 3-5 days

FARGE
24 x 24
Thickness: 2cm
Lead Time: 3-5 days

**NORR STRUCTURE** 

QUARZITI STRUCTURE GLACIER 24 x 24 Thickness: 2cm

Lead Time: 3-5 days

QUARZITI STRUCTURE MOUNTAIN 24 × 24

24 x 24 Thickness: 2cm Lead Time: 3-5 days

QUARZITI STRUCTURE WATERFALL

24 x 24 Thickness: 2cm Lead Time: 3-5 days

QUARZITI STRUCTURE RIVER

24 x 24 Thickness: 2cm Lead Time: 3-5 days

QUARZITI STRUCTURE MANTLE

24 x 24 Thickness: 2cm Lead Time: 3-5 days