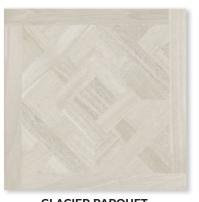

### **GLACIER PLANK**

8 x 48
Thickness: 9.5mm
Lead Time: 2 weeks

**BOULDER PARQUET** 

31.5 x 31.5
Thickness: 9.5mm
Lead Time: 2 weeks

**CABIN PARQUET** 

31.5 x 31.5
Thickness: 9.5mm
Lead Time: 2 weeks

**CLIFF PARQUET** 

31.5 x 31.5
Thickness: 9.5mm
Lead Time: 2 weeks

FJORD PARQUET

31.5 x 31.5
Thickness: 9.5mm
Lead Time: 2 weeks

**GLACIER PARQUET** 

31.5 x 31.5
Thickness: 9.5mm
Lead Time: 2 weeks

Micro-structure and random mesh-mounting causes light to reflect in different ways producing the effect of movement.