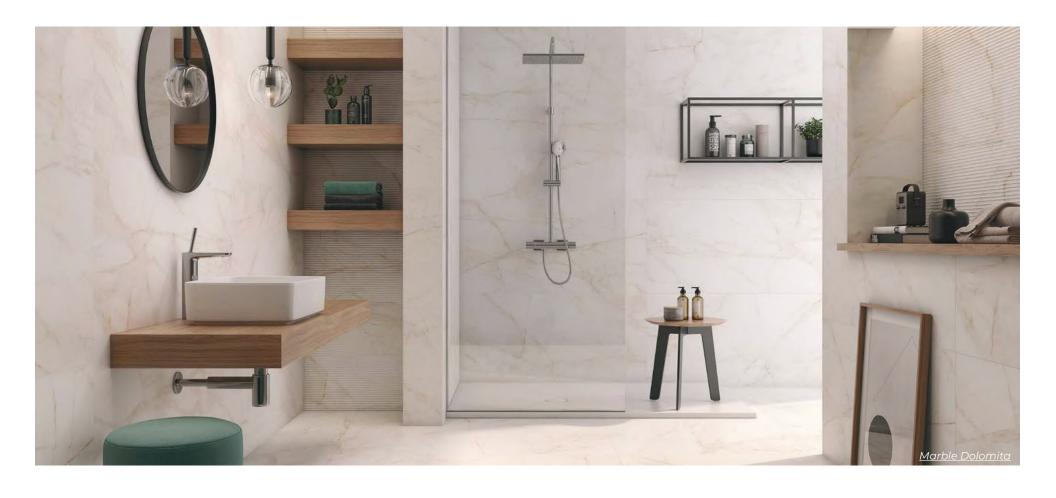

HALL 30 x 30 Thickness: 9.5mm Lead Time: 2 weeks

ARCADE 30 x 30 Thickness: 9.5mm Lead Time: 2 weeks

Marble Dolomita

Marble-like look with shiny copper and soft grey veins on a pearly white base resulting in a visually striking and harmonious appearance.

MARBLE DOLOMITA
12 x 24 | 24 x 48
Thickness: 7mm
Lead Time: 2 weeks

SUITE MARBLE DOLOMITA
12 x 24

\*Floor applications not recommended\*
Thickness: 7mm
Lead Time: 2 weeks

Marble Lincoln

Fine jet-black glossy veins leave their mark on the intense matt white and evoke the beauty of the kintsugi technique