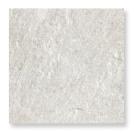

CALACATTA APUANO 24 x 48 Hammered Thickness: 9mm Lead Time: 3 - 5 days

FIOR DI BOSCO APUANO 24 x 48 Hammered Thickness: 9mm Lead Time: 3 - 5 days

Norr

Inspired by nature, the look of pebbles in varying sizes create a unique stone effect.

VIT NATURAL
24 x 24
Thickness: 9mm
Lead Time: 3-5 days

VIT STRUCTURE

24 x 24

Thickness: 9mm

Lead Time: 3-5 days

24 x 24 Thickness: 9mm Lead Time: 3-5 days

24 x 24 Thickness: 9mm Lead Time: 3-5 days

SVART NATURAL
24 x 24
Thickness: 9mm
Lead Time: 3-5 days