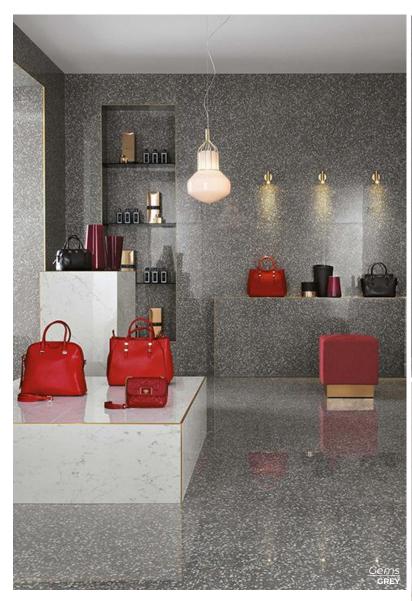

Thickness: 7.9mm Lead Time: 3-5 days

Gems

A modern reinvention of a Venetian classic.

CREAM
Natural 23.5 x 23.5
Thickness: 10mm
Lead Time: 3-5 days

WHITE

Natural 23.5 x 23.5

Thickness: 10mm

Lead Time: 3-5 days

PEARL
Natural 23.5 x 23.5
Thickness: 10mm
Lead Time: 3-5 days

GREY
Natural 23.5 x 23.5
Thickness: 10mm
Lead Time: 3-5 days

BLACK
Natural 23.5 x 23.5
Thickness: 10mm
Lead Time: 3-5 days

Glocal

Smooth, minimal and modern. A pure concrete look in large scale.