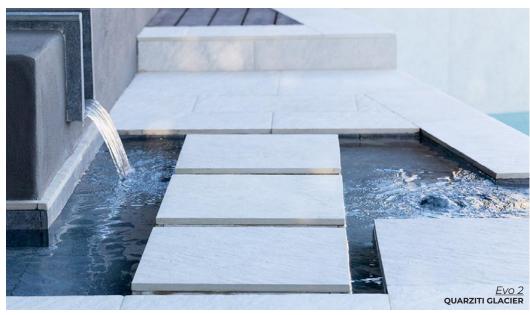

Evo 2

Slab-like porcelain tile with stone texture. Ideal for ourdoor landscapes and living areas.

VIT
24 x 24
Thickness: 2cm
Lead Time: 3-5 days

GRA
24 x 24
Thickness: 2cm
Lead Time: 3-5 days

SVART
24 x 24
Thickness: 2cm
Lead Time: 3-5 days

FARGE
24 x 24
Thickness: 2cm
Lead Time: 3-5 days

**NORR STRUCTURE** 

QUARZITI STRUCTURE GLACIER 24 x 24 Thickness: 2cm

Lead Time: 3-5 days

QUARZITI STRUCTURE MOUNTAIN 24 × 24

24 x 24 Thickness: 2cm Lead Time: 3-5 days