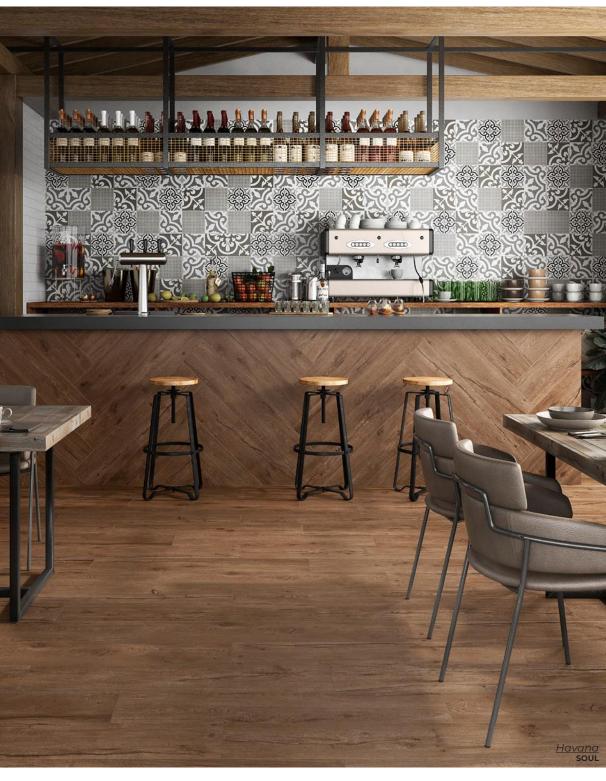

WOW Cottage

Full of character and warmth for picturesque charm.

COTTO
2.7 x 5.5
Thickness: 8.5mm
Lead Time: 2-3 weeks

HEX COTTO
5.5 x 6.3
Thickness: 8.5mm
Lead Time: 2-3 weeks

SAND 2.7 x 5.5 Thickness: 8.5mm Lead Time: 2-3 weeks

HEX SAND 5.5 x 6.3 Thickness: 8.5mm Lead Time: 2-3 weeks

WHITE
2.7 x 5.5
Thickness: 8.5mm
Lead Time: 2-3 weeks

HEX WHITE
5.5 x 6.3
Thickness: 8.5mm
Lead Time: 2-3 weeks

GREY
2.7 x 5.5
Thickness: 8.5mm
Lead Time: 2-3 weeks

HEX GREY
5.5 x 6.3
Thickness: 8.5mm
Lead Time: 2-3 weeks

GRAPHITE
2.7 x 5.5
Thickness: 8.5mm
Lead Time: 2-3 weeks

HEX GRAPHITE
5.5 x 6.3
Thickness: 8.5mm
Lead Time: 2-3 weeks

WOW Drops COLOR OFF WHITE

WOW Drops