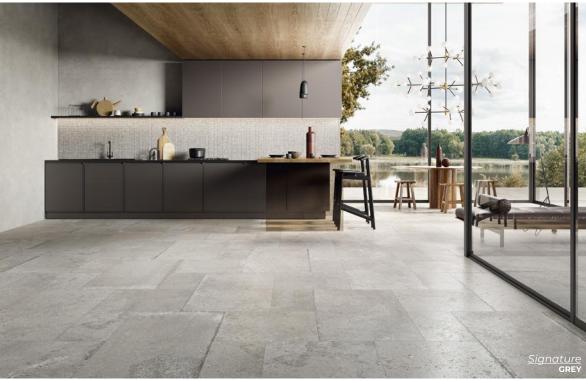

## Signature

Stone steeped in the memories of past eras, with an aesthetic that perfectly integrates into modern projects thanks to the properties of porcelain tile.

WHITE 12 x 24 Thickness: 10mm Lead Time: 3-5 days

**GREY** 36 x 36 Thickness: 10mm Lead Time: 3-5 days

GREY 12 x 24 Thickness: 10mm Lead Time: 3-5 days

**GREY MOSAIC** 2 x 2 on 12 x 12 sheet Thickness: 10mm Lead Time: 3-5 days

DARK 36 x 36 Thickness: 10mm Lead Time: 3-5 days