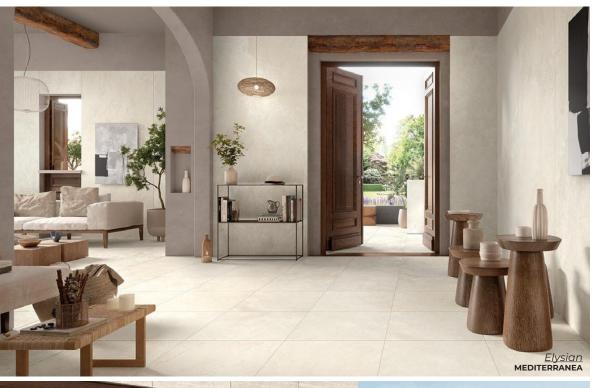

# Elysian

A minimal look rich in surface and material details, featuring balanced colors, delicate nuances and mineral effects.

MEDITERRANEA
12 x 24 | 24 x 48
Thickness: 9mm
Lead Time: 3-5 days

12 x 24 | 24 x 48 Thickness: 9mm Lead Time: 3-5 days