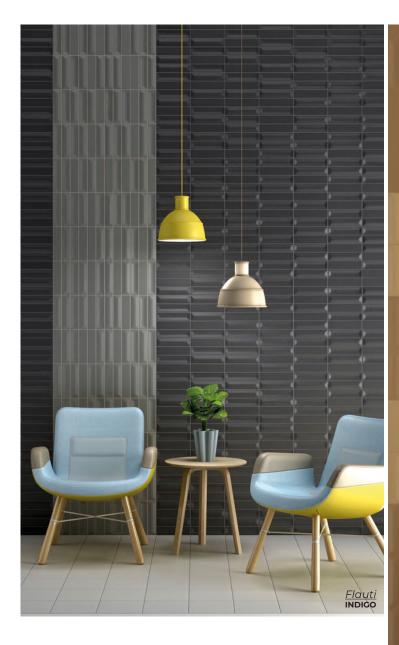

WHITE SATIN
12 x 16 sheet
Thickness: 8.5mm
Lead Time: 3-5 days

STEEL SATIN
12 x 16 sheet
Thickness: 8.5mm
Lead Time: 3-5 days

WHITE GLOSS
12 x 16 sheet
Thickness: 8.5mm
Lead Time: 3-5 days

STEEL GLOSS
12 x 16 sheet
Thickness: 8.5mm
Lead Time: 3-5 days

CAMEL SATIN
12 x 16 sheet
Thickness: 8.5mm
Lead Time: 3-5 days

SAGE SATIN
12 x 16 sheet
Thickness: 8.5mm
Lead Time: 3-5 days

CAMEL GLOSS
12 x 16 sheet
Thickness: 8.5mm
Lead Time: 3-5 days

SAGE GLOSS
12 x 16 sheet
Thickness: 8.5mm
Lead Time: 3-5 days

COTTO SATIN
12 x 16 sheet
Thickness: 8.5mm
Lead Time: 3-5 days

INDIGO SATIN
12 x 16 sheet
Thickness: 8.5mm
Lead Time: 3-5 days

COTTO GLOSS
12 x 16 sheet
Thickness: 8.5mm
Lead Time: 3-5 days

INDIGO GLOSS 12 x 16 sheet Thickness: 8.5mm Lead Time: 3-5 days