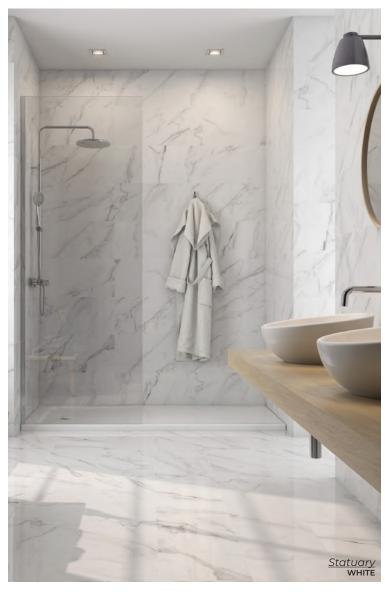

ANTHRACITE
12 x 24 | 24 x 48
Thickness: 9mm | 10mm
Lead Time: 3 - 5 days

A contemporary take on natural Italian marble, setting new standards in style while conserving all its prestige and quality.

WHITE
Polished & Matte 35x35 | 24x24 | 13x13
Thickness: 10mm | 9mm | 8.5mm
Lead Time: 2 weeks

WHITE
Polished & Matte 24x48 | 12x24
Thickness: 10mm | 8.5mm
Lead Time: 2 weeks

WHITE HEX

Matte 8 x 9

Thickness: 8.2mm

Lead Time: 2 weeks

WHITE MOSAIC

Matte 2 x 2

13 x 13 sheet

Lead Time: 2 weeks

WHITE BULLNOSE

Matte 3 x 12 | 3 x 13

Lead Time: 2 weeks

Stoneways

Travertine, Nordic stone, quartzite and sandstone become one in a new porcelain concept of pure beauty, conveying a relaxing elegance perfect for any style.