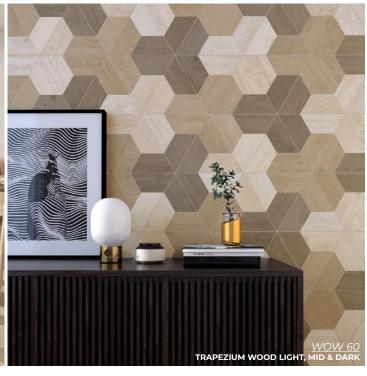

STEEL
24 × 24 | 12 × 24
Thickness: 9.5mm
Lead Time: Seattle Stock

STREET
24 x 24 | 12 x 24
Thickness: 9.5mm
Lead Time: Seattle Stock

WOW 60 WOOD MID & CALACATTA

WOW 60°

Fluid and elegant, a blend between wood and stone looks.

TRAPEZIUM CALACATTA

4 x 9

Thickness: 8.5mm

Lead Time: 2-3 weeks

TRAPEZIUM WOOD LIGHT
4 x 9
Thickness: 8.5mm
Lead Time: 2-3 weeks

TRAPEZIUM WOOD MID 4 x 9 Thickness: 8.5mm Lead Time: 2-3 weeks

TRAPEZIUM WOOD DARK
4 x 9
Thickness: 8.5mm
Lead Time: 2-3 weeks