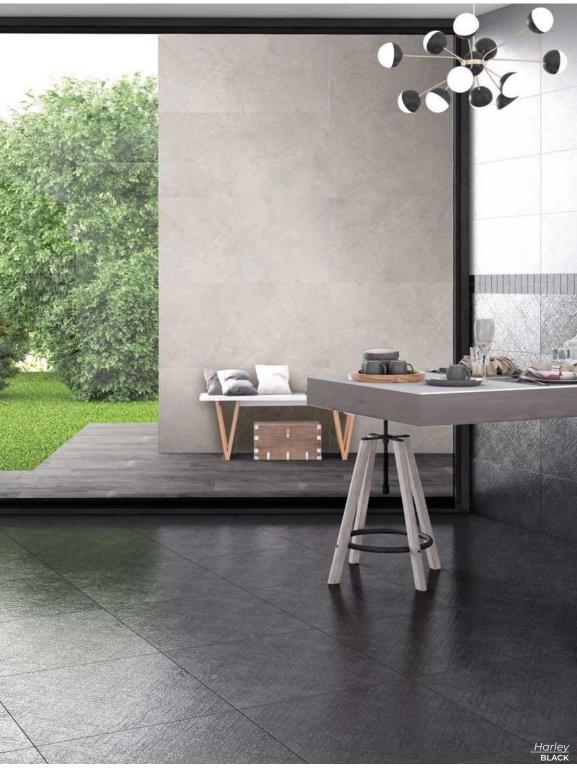

Lead Time: 3-5 days

ABSOLUTE

Natural 24 x 24 | 12 x 24

Thickness: 9mm

Lead Time: 3-5 days

Metallic and decorative large format porcelain tile.

SUPER WHITE 23.75 x 23.75 Thickness: 9.5mm Lead Time: 3-5 days

GRAPHITE 23.75 x 23.75 Thickness: 9.5mm Lead Time: 3-5 days