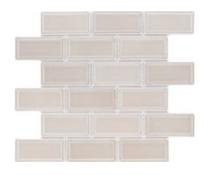

Casablanca

Detailed encaustic patterns in a porcelain tile with a play on color.

MARKET 8 x 8 Thickness: 8.2mm Lead Time: 2 weeks

**TERRAZZO FUN** WHITE 8 x 8 8 x 8 Thickness: 8.2mm Lead Time: 2 weeks

**HERITAGE** 8 x 8 Thickness: 8.2mm Lead Time: 2 weeks

**HERITAGE BLUE** 8 x 8 Thickness: 8.2mm Lead Time: 2 weeks

**BREEZE** 8 x 8 Thickness: 8.2mm Lead Time: 2 weeks

**FOND** 8 x 8 Thickness: 8.2mm Lead Time: 2 weeks

**AQUA** 8 x 8 Thickness: 8.2mm Lead Time: 2 weeks

**SOLID BLACK** Thickness: 8.2mm Lead Time: 2 weeks

**MARKET BLUE** 

8 x 8

Thickness: 8.2mm

Lead Time: 2 weeks

8 x 8 Thickness: 8.2mm Lead Time: 2 weeks

8 x 8 Thickness: 8.2mm Lead Time: 2 weeks

WHITE HEXAGON 8 x 9 Thickness: 8.2mm Lead Time: 2 weeks

**GRAY HEXAGON** 8 x 9 Thickness: 8.2mm Lead Time: 2 weeks

8 x 8 Thickness: 8.2mm Lead Time: 2 weeks

Timeless patterns and classic colorways.

WHITE PENNY ROUND

Bright & Matte 12 x 12 sheet Thickness: 6mm Lead Time: 2 weeks