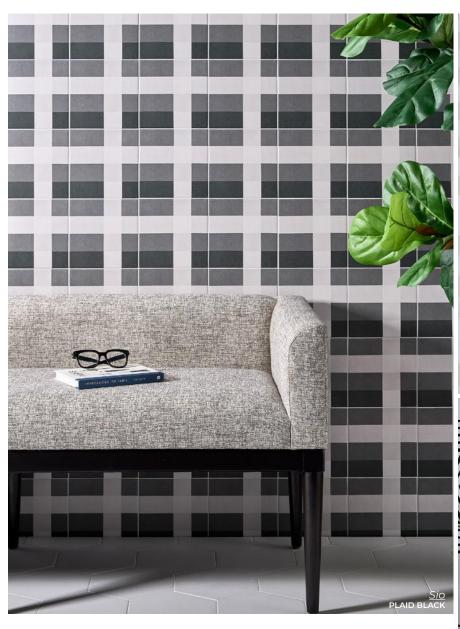

STRATA BLACK HEX 10.3 x 9.2 Thickness: 9.5mm Lead Time: 2 weeks

STRATA NAVY HEX
10.3 x 9.2
Thickness: 9.5mm
Lead Time: 2 weeks

CUBIC PLAID BEIGE 7.28 x 7.28 Thickness: 9.5mm Lead Time: 2 weeks

CUBIC PLAID BLACK
7.28 x 7.28
Thickness: 9.5mm
Lead Time: 2 weeks

CUBIC PLAID NAVY 7.28 x 7.28 Thickness: 9.5mm Lead Time: 2 weeks

Slash

Drawing inspiration from warm and elegant slate resulting in five neutral colors options featuring intense shading.

IVORY
12 x 24 | 24 x 48
Thickness: 9mm | 10mm
Lead Time: 3 - 5 days