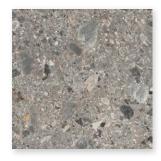

GRAUSTEIN
24 x24
Thickness: 20mm
Lead Time: 3-5 days

A stoneware collection with a profoundly natural character generates surprising compositions.

WHITE NATURAL
24 x 24
Thickness: 10mm
Lead Time: 3-5 days

WHITE POLISHED

24 x 48

Thickness: 10mm

Lead Time: 3-5 days

WHITE WIRE NATURAL
24 x 48
Thickness: 10mm
Lead Time: 3-5 days

BEIGE NATURAL
24 x 24
Thickness: 10mm
Lead Time: 3-5 days

24 x 48 Thickness: 10mm Lead Time: 3-5 days

**BEIGE POLISHED** 

BEIGE WIRE NATURAL
24 x 48
Thickness: 10mm
Lead Time: 3-5 days

GREY NATURAL 24 x 24 Thickness: 10mm Lead Time: 3-5 days

24 x 48
Thickness: 10mm
Lead Time: 3-5 days

GREY WIRE NATURAL
24 x 48
Thickness: 10mm
Lead Time: 3-5 days