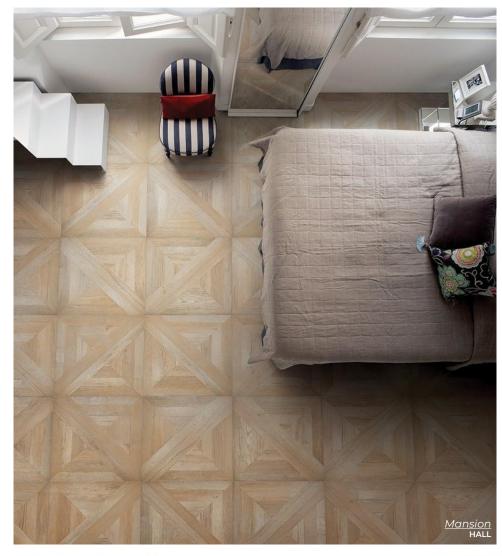

Mansion court

Mansion

Stately. Enduring. Traditional. A timeless design romance.

LOUNGE 30 x 30 Thickness: 9.5mm Lead Time: 2 weeks

COURT 30 x 30 Thickness: 9.5mm Lead Time: 2 weeks

LIBRARY 30 x 30 Thickness: 9.5mm Lead Time: 2 weeks

HALL 30 x 30 Thickness: 9.5mm Lead Time: 2 weeks

ARCADE 30 x 30 Thickness: 9.5mm Lead Time: 2 weeks

Marble Dolomita

Marble-like look with shiny copper and soft grey veins on a pearly white base resulting in a visually striking and harmonious appearance.