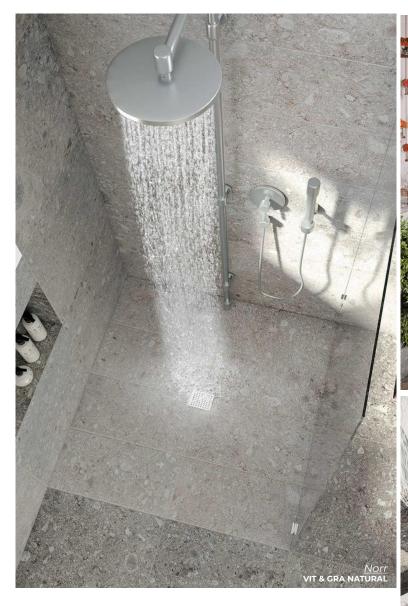

CALACATTA APUANO 24 x 48 Hammered Thickness: 9mm Lead Time: 3 - 5 days

FIOR DI BOSCO APUANO 24 x 48 Hammered Thickness: 9mm Lead Time: 3 - 5 days

Norr

Inspired by nature, the look of pebbles in varying sizes create a unique stone effect.

VIT NATURAL
24 x 24
Thickness: 9mm
Lead Time: 3-5 days

VIT STRUCTURE

24 x 24

Thickness: 9mm

Lead Time: 3-5 days

24 x 24 Thickness: 9mm Lead Time: 3-5 days

24 x 24 Thickness: 9mm Lead Time: 3-5 days

SVART NATURAL
24 x 24
Thickness: 9mm
Lead Time: 3-5 days

SVART STRUCTURE

24 x 24

Thickness: 9mm

Lead Time: 3-5 days

FARGE NATURAL
24 x 24
Thickness: 9mm
Lead Time: 3-5 days

MELK NATURAL
24 x 24
Thickness: 9mm
Lead Time: 3-5 days

HAV NATURAL
24 x 24
Thickness: 9mm
Lead Time: 3-5 days

OKEN NATURAL
24 x 24
Thickness: 9mm
Lead Time: 3-5 days

GRUS NATURAL
24 x 24
Thickness: 9mm
Lead Time: 3-5 days

Nguma

Reinterpreting the composition of the classic concrete casting, inspired by the aesthetics of the formwork, with contrasts without exceeding in its defects.