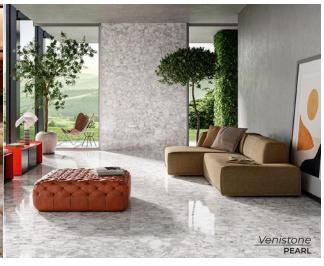

## Venistone

Reproducing to perfection the decisive and iconic graphics of Venetian breccia stone, with an approach to contemporary art, a recall to the design and to the city of Venice, in its most modern meaning

Natural 12 x 24 Thickness: 10mm Lead Time: 3 - 5 days

PEARL
Natural 35.25 x 35.25
Krystal 35 x 35
Thickness: 10mm
Lead Time: 3 - 5 days

PEARL
Natural 12 x 24
Thickness: 10mm
Lead Time: 3 - 5 days

GREY
Natural 35.25 x 35.25
Krystal 35 x 35
Thickness: 10mm
Lead Time: 3 - 5 days