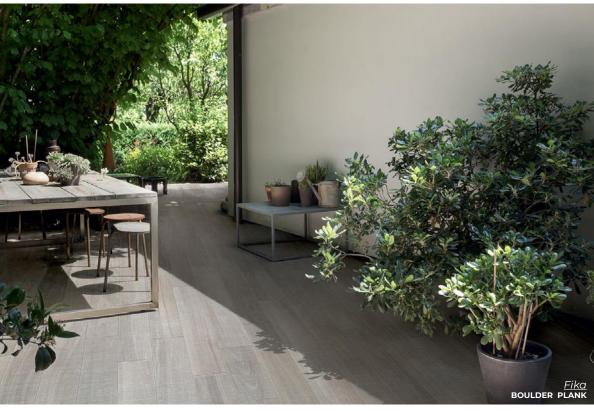

DARK GREY KALCO 24 x 48 Thickness: 8.5mm Lead Time: 3-5 days

Tika

Bring a sense of calm to any space with this wood-look porcelain. Featuring the textures and feel of natural wood with the minimal maintenance of porcelain.

**BOULDER PLANK** 

8 x 48
Thickness: 9.5mm
Lead Time: 2 weeks

**CABIN PLANK** 

8 x 48
Thickness: 9.5mm
Lead Time: 2 weeks

**CLIFF PLANK** 

8 x 48 Thickness: 9.5mm Lead Time: 2 weeks

FJORD PLANK

8 x 48
Thickness: 9.5mm
Lead Time: 2 weeks