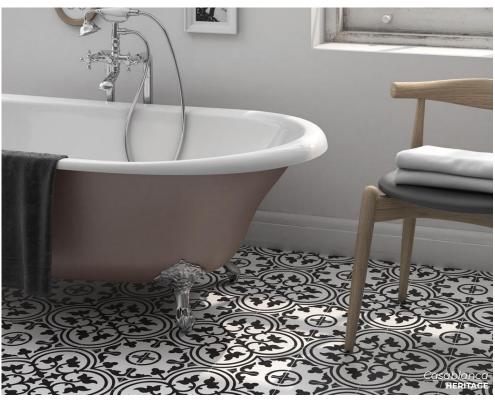

**HERITAGE BLUE** 8 x 8 Thickness: 8.2mm Lead Time: 2 weeks

**BREEZE** 8 x 8 Thickness: 8.2mm Lead Time: 2 weeks

**FOND** 8 x 8 Thickness: 8.2mm Lead Time: 2 weeks

**AQUA** 8 x 8 Thickness: 8.2mm Lead Time: 2 weeks