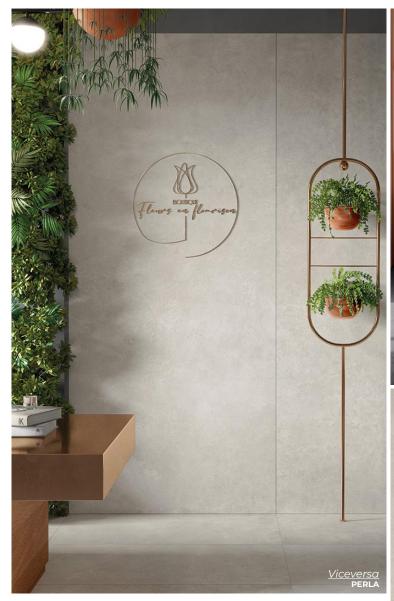

DARK
Natural 35.25 x 35.25
Krystal 35 x 35
Thickness: 10mm
Lead Time: 3 - 5 days

liceversa

An interpretation of poured concrete enriched by graphics that faithfully reproduce the characteristic flakes and clasts found in the classic sand and mortar mixtures.