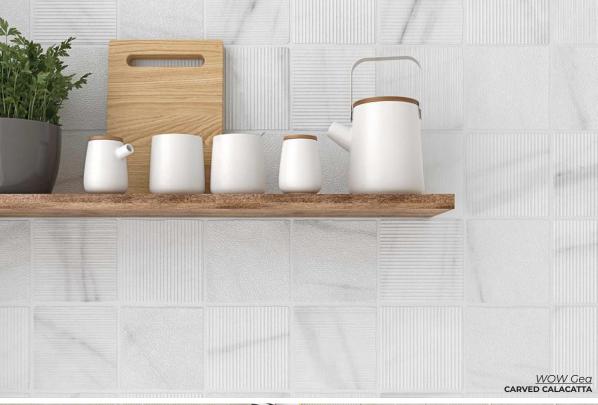

### TRAPEZIUM GRAPHITE MATTE

4 x 9

Thickness: 8mm Lead Time: 2 weeks

TRIANGLE GRAPHITE MATTE

8 x 9

Thickness: 8mm Lead Time: 2 weeks

WOW Gea

Neutral tones combined with subtle carved textures.

CALACATTA
4.7 x 4.7
Thickness: 8.5mm
Lead Time: 2-3 weeks

CARVED CALACATTA
4.7 x 4.7
Thickness: 8.5mm
Lead Time: 2-3 weeks

4.7 x 4.7 Thickness: 8.5mm Lead Time: 2-3 weeks

4.7 x 4.7 Thickness: 8.5mm Lead Time: 2-3 weeks