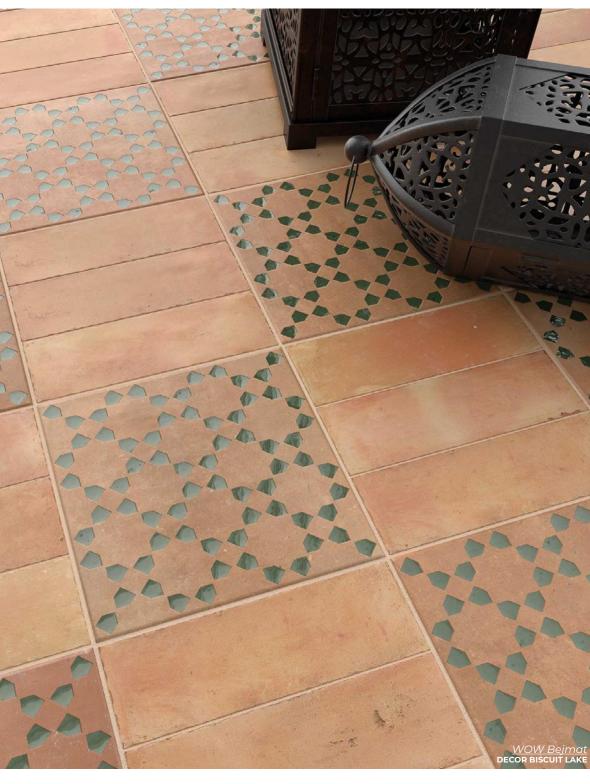

A part of the Zellige iconic moorish trend, with significant influence on western decoration.

WHITE GLOSS **BISCUIT MATTE** 2 x 6 2 x 6 \*9 pieces shown \*9 pieces shown

**TAN MATTE** 2 x 6 \*9 pieces shown Thickness: 10mm Lead Time: 2-3 weeks

LAKE GLOSS 2 x 6 \*9 pieces shown Thickness: 10mm Lead Time: 2-3 weeks

\*9 pieces shown Thickness: 10mm Lead Time: 2-3 weeks

2 x 6 \*9 pieces shown Thickness: 10mm Lead Time: 2-3 weeks

Thickness: 10mm

Lead Time: 2-3 weeks

**CARMIN GLOSS** 2 x 6 \*9 pieces shown Thickness: 10mm Lead Time: 2-3 weeks

**DECOR BISCUIT WHITE** 6 x 6 \*4 pieces shown Thickness: 10mm Lead Time: 2-3 weeks

Thickness: 10mm

Lead Time: 2-3 weeks

**OLIVE GLOSS** 2 x 6 \*9 pieces shown Thickness: 10mm Lead Time: 2-3 weeks

**DECOR BISCUIT AZUR** 6 x 6 \*4 pieces shown Thickness: 10mm Lead Time: 2-3 weeks

**EBONY GLOSS** 2 x 6 \*9 pieces shown Thickness: 10mm Lead Time: 2-3 weeks

**DECOR BISCUIT LAKE** 6 x 6 \*4 pieces shown Thickness: 10mm