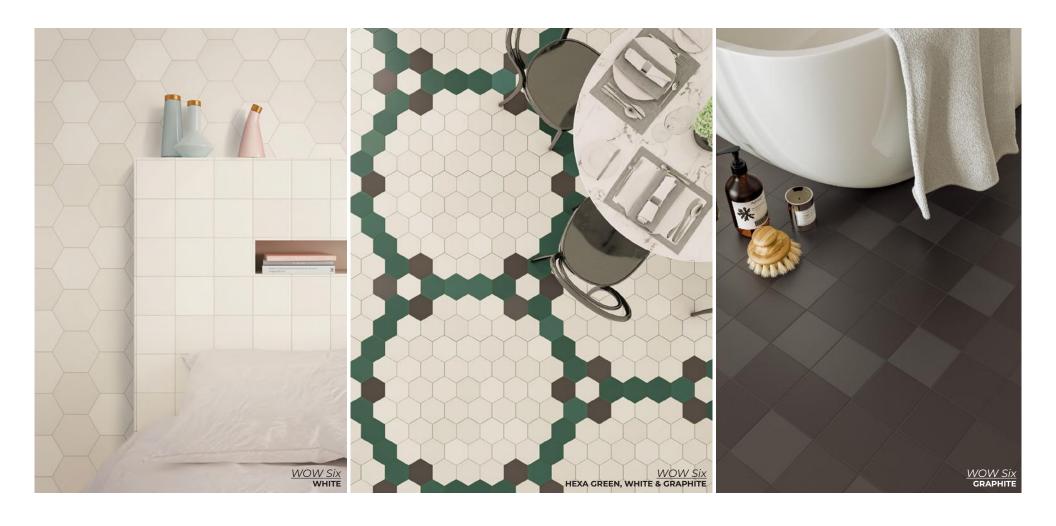

HEXA WHITE
5.5 x 6.3
Thickness: 8.5mm
Lead Time: 2 weeks

GREY
4.6 x 4.6
Thickness: 8.5mm
Lead Time: 2 weeks

HEXA GREY
5.5 x 6.3
Thickness: 8.5mm
Lead Time: 2 weeks

GRAPHITE
4.6 x 4.6
Thickness: 8.5mm
Lead Time: 2 weeks

5.5 x 6.3
Thickness: 8.5mm
Lead Time: 2 weeks

**HEXA GRAPHITE** 

GREEN
4.6 x 4.6
Thickness: 8.5mm
Lead Time: 2 weeks

HEXA GREEN
5.5 x 6.3
Thickness: 8.5mm
Lead Time: 2 weeks

WOW Solid

Allowing freedom of design through an elegant range of colors in five modular sizes