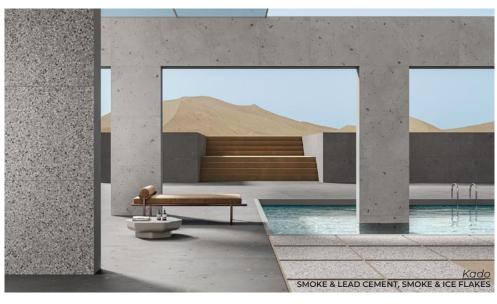

#### **CLASSIC PATTERN #4**

7.75 x 7.75 Thickness: 10mm Lead Time: 3 - 5 days

Kado

A strong decorative impact that rediscovers the charm of old marble grit floors

ICE CEMENT 24 x 24 Thickness: 10mm Lead Time: 3 - 5 days

CLAY CEMENT 24 x 24 Thickness: 10mm Lead Time: 3 - 5 days

OCEAN CEMENT
24 x 24
Thickness: 10mm
Lead Time: 3 - 5 days

SMOKE CEMENT 24 x 24 Thickness: 10mm Lead Time: 3 - 5 days

LEAD CEMENT 24 x 24 Thickness: 10mm Lead Time: 3 - 5 days

ICE FLAKES
24 x 24
Thickness: 10mm
Lead Time: 3 - 5 days

CLAY FLAKES
24 x 24
Thickness: 10mm
Lead Time: 3 - 5 days

OCEAN FLAKES
24 x 24
Thickness: 10mm
Lead Time: 3 - 5 days

SMOKE FLAKES 24 x 24 Thickness: 10mm Lead Time: 3 - 5 days

LEAD FLAKES
24 x 24
Thickness: 10mm
Lead Time: 3 - 5 days

Kiel

The breadth, solidity and detailed texture with natural tones, recreating the singularity of the natural stone as a protagonist of an architectural environment.