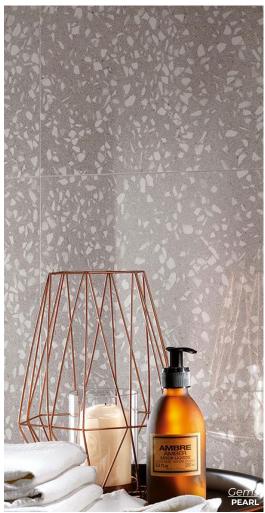

Thickness: 7.9mm Lead Time: 3-5 days

Gems

A modern reinvention of a Venetian classic.

CREAM
Natural 23.5 x 23.5
Thickness: 10mm
Lead Time: 3-5 days

WHITE

Natural 23.5 x 23.5

Thickness: 10mm

Lead Time: 3-5 days

PEARL
Natural 23.5 x 23.5
Thickness: 10mm
Lead Time: 3-5 days

GREY
Natural 23.5 x 23.5
Thickness: 10mm
Lead Time: 3-5 days

BLACK
Natural 23.5 x 23.5
Thickness: 10mm
Lead Time: 3-5 days

Glocal

Smooth, minimal and modern. A pure concrete look in large scale.