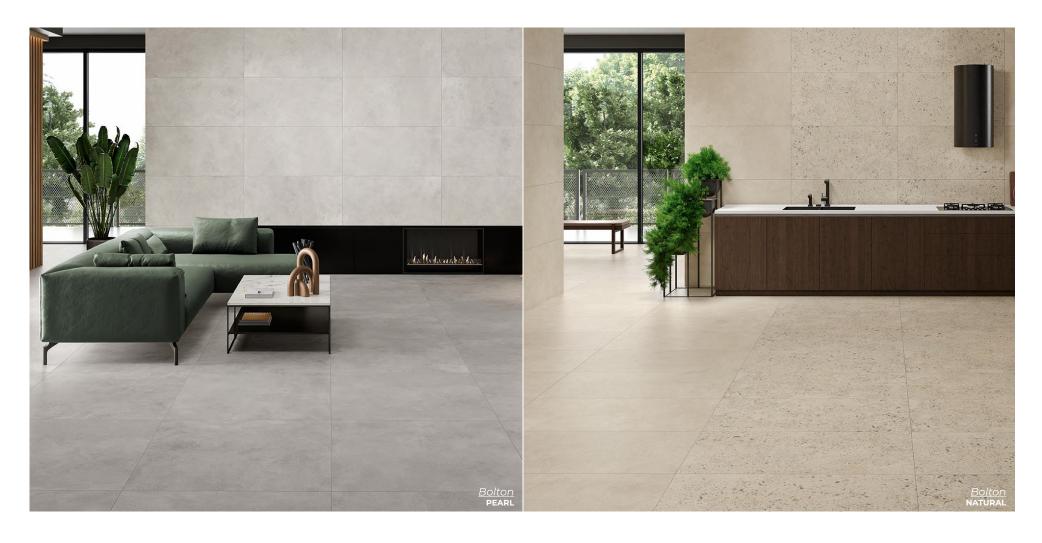

#### **NEGRO**

4 x 24

Thickness: 9.5mm Lead Time: 2 weeks

**HEXAGON NEGRO** 

5 x 6

Thickness: 9mm Lead Time: 2 weeks

Bolton

Developed to meet the most universal aesthetic needs of contemporary architecture and design

PEARL
12 x 24
Thickness: 8.7mm
Lead Time: 3-5 days

GREY
12 x 24
Thickness: 8.7mm
Lead Time: 3-5 days

Boost Stone

Inspired by limestone and produced in a range of neutral tones, it allows you to create environments with a strong contemporary accent.