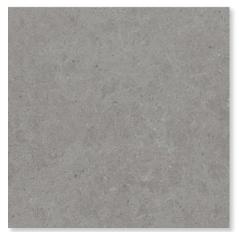

Alisse

A very soft collection with a micro-grained background and small irregular inlays scattered along the surface.

BEIGE 24 x 24 Thickness: 9.5mm Lead Time: 3 - 5 days

GREY
24 x 24
Thickness: 9.5mm
Lead Time: 3 - 5 days

PEARL 24 x 24 Thickness: 9.5mm Lead Time: 3 - 5 days

NATURAL 24 x 24 Thickness: 9.5mm Lead Time: 3 - 5 days

Inspired by black brecciated quartzite
Unique Infinity's distinctive structure features stippling
and vivid mineral details alternating with
large neutral expanses.