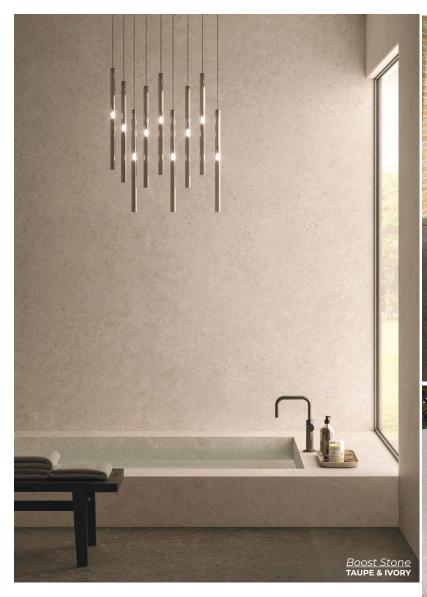

PEARL
12 x 24
Thickness: 8.7mm
Lead Time: 3-5 days

GREY
12 x 24
Thickness: 8.7mm
Lead Time: 3-5 days

Boost Stone

Inspired by limestone and produced in a range of neutral tones, it allows you to create environments with a strong contemporary accent.

IVORY
24 x 24
Thickness: 9mm
Lead Time: 3-5 days

PEARL
24 x 24
Thickness: 9mm
Lead Time: 3-5 days

CREAM
24 x 24
Thickness: 9mm
Lead Time: 3-5 days

24 x 24 Thickness: 9mm Lead Time: 3-5 days

CLAY
24 x 24
Thickness: 9mm
Lead Time: 3-5 days

SMOKE
24 x 24
Thickness: 9mm
Lead Time: 3-5 days

TAUPE
24 x 24
Thickness: 9mm
Lead Time: 3-5 days

TARMAC
24 x 24
Thickness: 9mm
Lead Time: 3-5 days

TOBACCO
24 x 24
Thickness: 9mm
Lead Time: 3-5 days

Brick