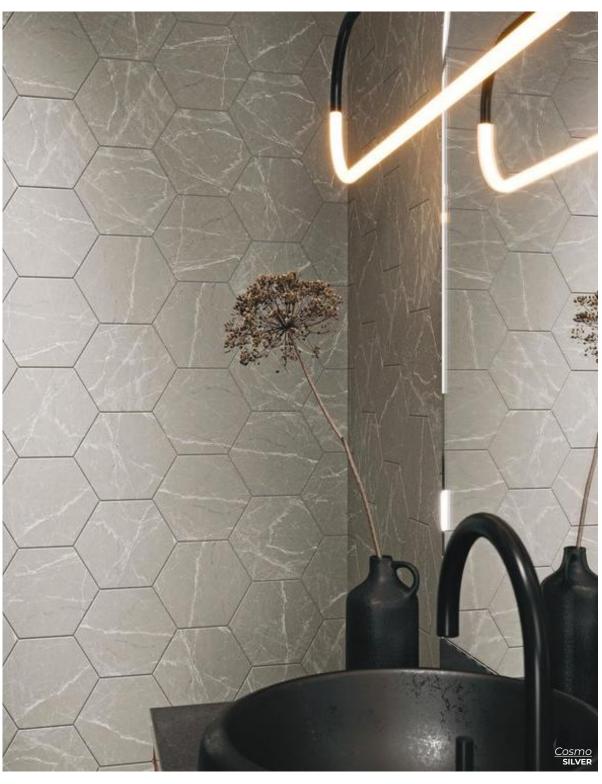

GRACE SPAZZOLATO
15.75 x 31.5
Thickness: 9mm
Lead Time: 3-5 days

With its soft, veined patterns and refined color palette, Cosmo embodies the sophistication of marble while offering the durability and ease of maintenance that only porcelain can provide.

#### **COSMO SILVER**

8 x 9.5

\*7 pieces shown Thickness: 8mm Lead Time: 3-5 days