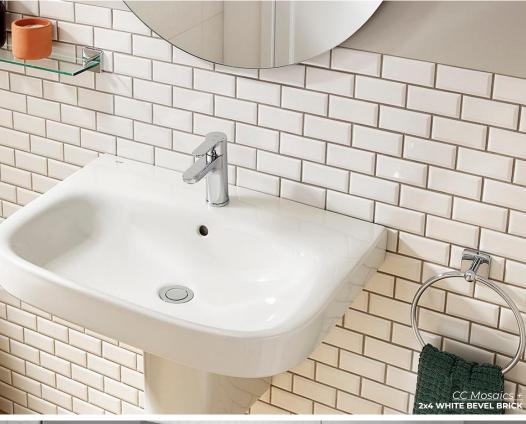

#### WHITE 2x4 BEVEL BRICK

Bright 12 x 12 sheet Thickness: 6mm Lead Time: 2 weeks