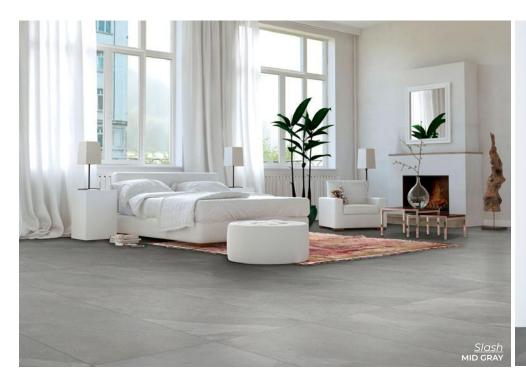

CUBIC PLAID NAVY 7.28 x 7.28 Thickness: 9.5mm Lead Time: 2 weeks

Slash

Drawing inspiration from warm and elegant slate resulting in five neutral colors options featuring intense shading.

IVORY
12 x 24 | 24 x 48
Thickness: 9mm | 10mm
Lead Time: 3 - 5 days

ALMOND
12 x 24 | 24 x 48
Thickness: 9mm | 10mm
Lead Time: 3 - 5 days

MID GRAY
12 x 24 | 24 x 48
Thickness: 9mm | 10mm
Lead Time: 3 - 5 days

DARK GRAY
12 x 24 | 24 x 48
Thickness: 9mm | 10mm
Lead Time: 3 - 5 days