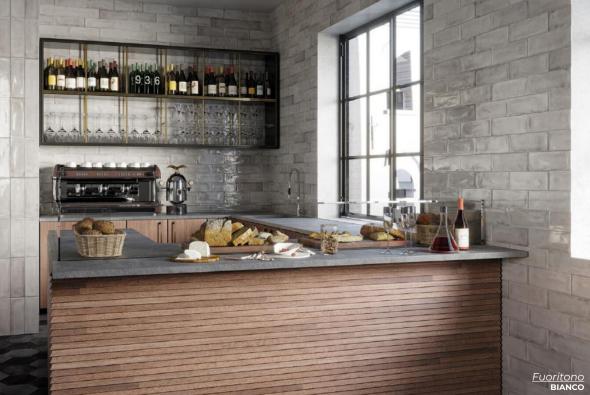

Juoritono

Elegant and creative, expressed through soft structure and intense shading.

**BIANCO**Polished & Matte 4 x 11.75
Thickness: 9.5mm
Lead Time: 3-5 days

**BEIGE**Polished & Matte 4 x 11.75
Thickness: 9.5mm
Lead Time: 3-5 days

5.5 side Thickness: 9.5mm Lead Time: 3-5 days

GRIGIO

Polished & Matte 4 x 11.75

Thickness: 9.5mm

Lead Time: 3-5 days

MUSCHIO RHOMBO
5.5 side
Thickness: 9.5mm
Lead Time: 3-5 days

MUSCHIO

Polished & Matte 4 x 11.75

Thickness: 9.5mm

Lead Time: 3-5 days

NERO RHOMBO 5.5 side Thickness: 9.5mm Lead Time: 3-5 days

NERO
Polished & Matte 4 x 11.75
Thickness: 9.5mm
Lead Time: 3-5 days

Gallipoli

Inspired by the medieval city of Gallipoli in southern Italy.