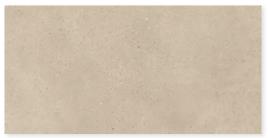

GRAUSTEIN
24 x24
Thickness: 20mm
Lead Time: 3-5 days

A stoneware collection with a profoundly natural character generates surprising compositions.

WHITE NATURAL
24 x 24
Thickness: 10mm
Lead Time: 3-5 days

WHITE POLISHED

24 x 48

Thickness: 10mm

Lead Time: 3-5 days

WHITE WIRE NATURAL
24 x 48
Thickness: 10mm
Lead Time: 3-5 days

BEIGE NATURAL
24 x 24
Thickness: 10mm
Lead Time: 3-5 days

24 x 48 Thickness: 10mm Lead Time: 3-5 days