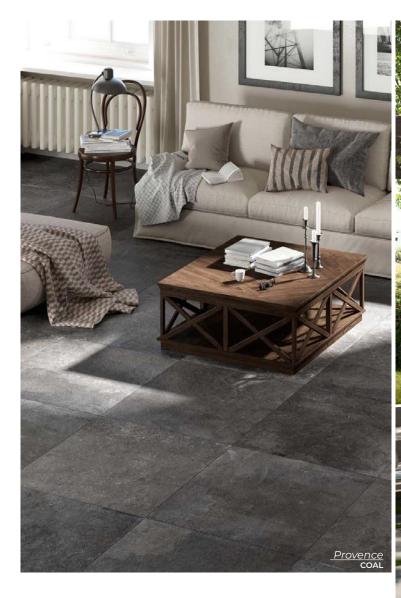

Soft & Polished 24 x 24
Thickness: 9mm
Lead Time: 3-5 days

Soft & Polished 24 x 24
Thickness: 9mm
Lead Time: 3-5 days

Soft & Polished 24 x 24
Thickness: 9mm
Lead Time: 3-5 days

Provence

A limestone inspired porcelain collection of warm tones.

35.5 x 35.5 | 11.75 x 23.5 Thickness: 10mm Lead Time: 3-5 days

ECRU
2 x 2 mosaic
Thickness: 10mm
Lead Time: 3-5 days

**COAL**35.5 x 35.5 | 11.75 x 23.5
Thickness: 10mm
Lead Time: 3-5 days

COAL
2 x 2 mosaic
Thickness: 10mm
Lead Time: 3-5 days