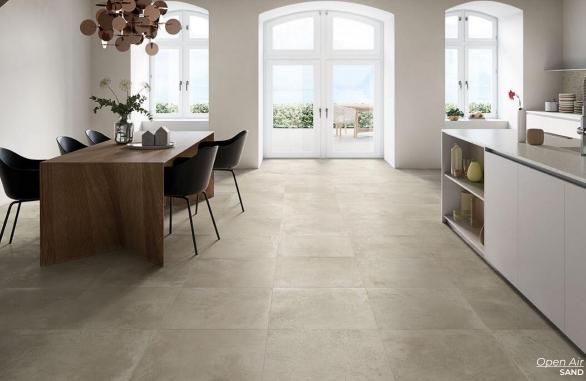

Open Air

Inspired by the surfaces of nature, replicating color and movement.

WHITE 11.75 x 23.5 | 23.5 x 47 Thickness: 10mm Lead Time: 3-5 days

WHITE MOSAIC

12.75 x 12.75 sheet

Thickness: 10mm

Lead Time: 3-5 days

**GREY** 11.75 x 23.5 | 23.5 x 47 Thickness: 10mm Lead Time: 3-5 days

**GREY MOSAIC** 12.75 x 12.75 sheet Thickness: 10mm Lead Time: 3-5 days

SAND 11.75 x 23.5 | 23.5 x 47 Thickness: 10mm Lead Time: 3-5 days