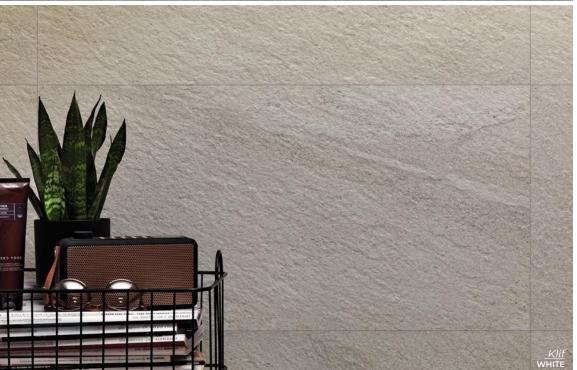

Klif

Combining beauty, practicality and extreme versatility in this stone-inspired collection.

WHITE 14.75 x 29.5 Thickness: 9.5mm Lead Time: 3 - 5 days

SILVER 14.75 x 29.5 Thickness: 9.5mm Lead Time: 3 - 5 days