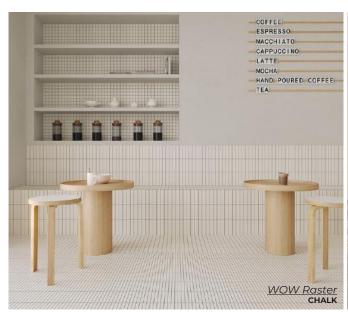

a matrix data structure, made up of a collection of tiny, uniform sized pixels arranged in a grid, used to create complex compositions.

CHALK LINES S
6 x 6
Thickness: 8.5mm
Lead Time: Seattle Stock

ASH LINES S 6 x 6 Thickness: 8.5mm Lead Time: Seattle Stock

MOSS LINES S
6 x 6
Thickness: 8.5mm
Lead Time: Seattle Stock

DEEP BLUE LINES S
6 x 6
Thickness: 8.5mm
Lead Time: Seattle Stock

CLAY LINES S
6 x 6
Thickness: 8.5mm
Lead Time: Seattle Stock

6 x 6 Thickness: 8.5mm Lead Time: Seattle Stock

CHALK GRID M 6 x 6 Thickness: 8.5mm Lead Time: Seattle Stock

ASH GRID M
6 x 6
Thickness: 8.5mm
Lead Time: Seattle Stock

MOSS GRID M
6 x 6
Thickness: 8.5mm
Lead Time: Seattle Stock

DEEP BLUE GRID M 6 x 6 Thickness: 8.5mm Lead Time: Seattle Stock

CLAY GRID M
6 x 6
Thickness: 8.5mm
Lead Time: Seattle Stock

OFF WHITE GRID M 6 x 6 Thickness: 8.5mm Lead Time: Seattle Stock

Smooth color movement and contemporary style.

WHITE
4.6 x 4.6
Thickness: 8.5mm
Lead Time: 2 weeks