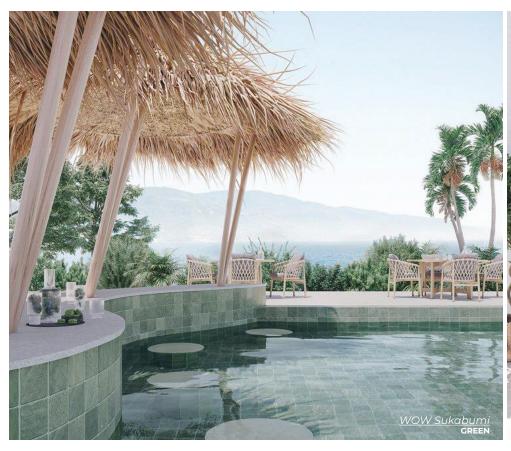

Simplicity meets sophistication in a palette of colors that captures the essence of sand, the elegance of gray, and the vitality of green.

SAND S
4.3 x 4.3
Thickness: 8.5mm
Lead Time: 2 weeks

SAND M
4.3 x 8.6
Thickness: 8.5mm
Lead Time: 2 weeks

# WOW Wellness: Sukabumi

Simplicity meets sophistication in a palette of colors that captures the essence of sand, the elegance of gray, and the vitality of green.

GREEN
4.3 x 4.3
Thickness: 8.5mm
Lead Time: 2 weeks