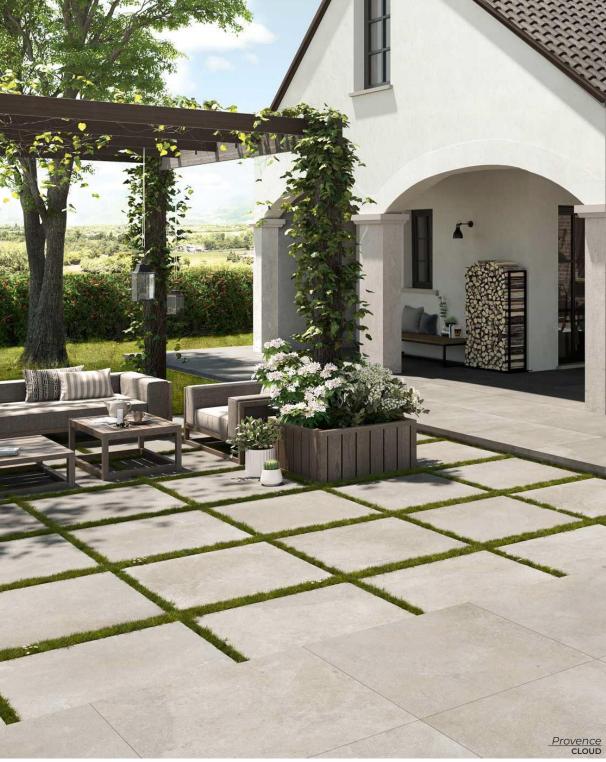

Soft & Polished 24 x 24
Thickness: 9mm
Lead Time: 3-5 days

Soft & Polished 24 x 24
Thickness: 9mm
Lead Time: 3-5 days

Soft & Polished 24 x 24
Thickness: 9mm
Lead Time: 3-5 days

Provence

A limestone inspired porcelain collection of warm tones.

As textured and luminous as the stone that inspired it.

GLACIER
23.5 x 23.5
Thickness: 10mm
Lead Time: 3-5 days

MOUNTAIN
23.5 x 23.5
Thickness: 10mm
Lead Time: 3-5 days

WATERFALL
23.5 x 23.5
Thickness: 10mm
Lead Time: 3-5 days