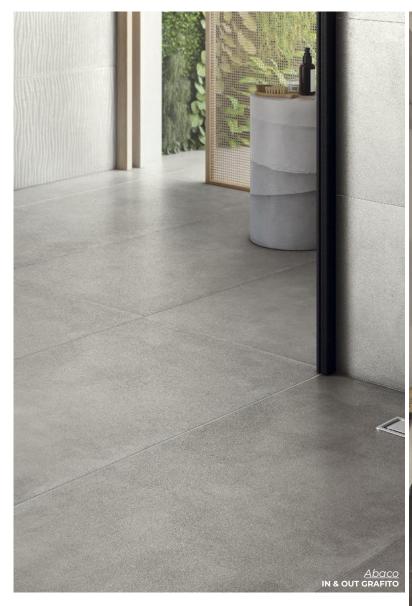

GRAFITO
12 x 24
Thickness: 8.7mm
Lead Time: 2 weeks

ARENA
12 x 24
Thickness: 8.7mm
Lead Time: 2 weeks

OXIDO 12 x 24 Thickness: 8.7mm Lead Time: 2 weeks

IN & OUT GRIS
24 x 48
Thickness: 8.7mm
Lead Time: 2 weeks