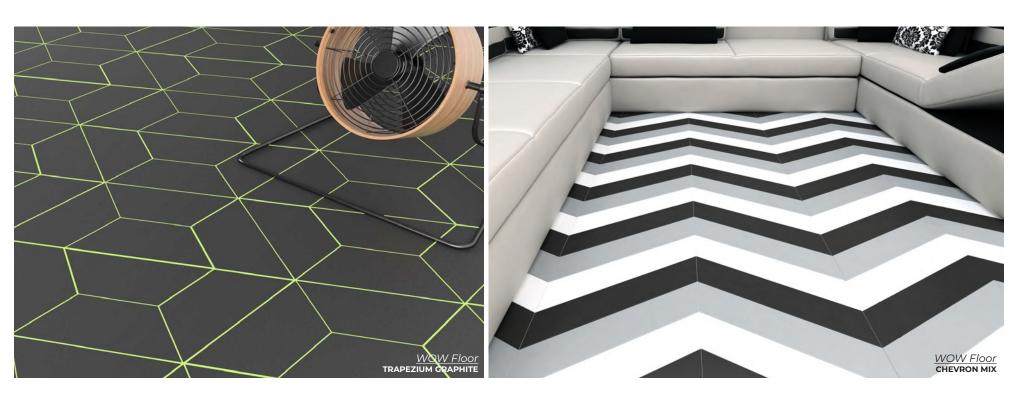

7.3 x 7.3 Thickness: 8.5mm Lead Time: 2 weeks

WOW Floor

Let creativity be your guide. Four shapes + Three colors = Patterns gallore.

4 x 20.5

Thickness: 8mm Lead Time: 2 weeks

HEXA ICE WHITE MATTE

8 x 9

Thickness: 8mm Lead Time: 2 weeks

4 x 20.5

Thickness: 8mm Lead Time: 2 weeks

HEXA GRAPHITE MATTE

8 x 9

Thickness: 8mm Lead Time: 2 weeks

TRAPEZIUM ICE WHITE MATTE

4 x 9

Thickness: 8mm Lead Time: 2 weeks

## TRIANGLE ICE WHITE MATTE

8 x 9

Thickness: 8mm Lead Time: 2 weeks

### TRAPEZIUM GRAPHITE MATTE

4 x 9

Thickness: 8mm Lead Time: 2 weeks

TRIANGLE GRAPHITE MATTE

8 x 9

Thickness: 8mm Lead Time: 2 weeks

WOW Gea

Neutral tones combined with subtle carved textures.