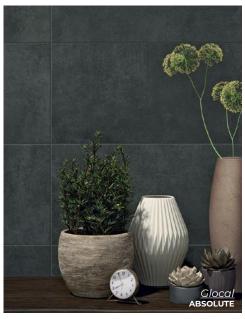

PEARL
Natural 23.5 x 23.5
Thickness: 10mm
Lead Time: 3-5 days

GREY
Natural 23.5 x 23.5
Thickness: 10mm
Lead Time: 3-5 days

BLACK
Natural 23.5 x 23.5
Thickness: 10mm
Lead Time: 3-5 days

Glocal

Smooth, minimal and modern. A pure concrete look in large scale.

Lead Time: 3-5 days

CHAMOIS

Natural 24 x 24 | 12 x 24

Thickness: 9mm

Lead Time: 3-5 days

ABSOLUTE

Natural 24 x 24 | 12 x 24

Thickness: 9mm

Lead Time: 3-5 days

ABSOLUTE

Natural 24 x 24 | 12 x 24

Thickness: 9mm

Lead Time: 3-5 days

Metallic and decorative large format porcelain tile.

SUPER WHITE 23.75 x 23.75 Thickness: 9.5mm Lead Time: 3-5 days

GRAPHITE 23.75 x 23.75 Thickness: 9.5mm Lead Time: 3-5 days