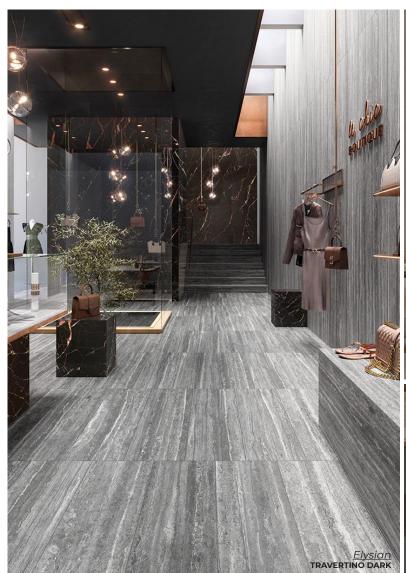

SAASTAL
12 x 24 | 24 x 48
Thickness: 9mm
Lead Time: 3-5 days

TRAVERTINO LIGHT

12 x 24 | 24 x 48

Thickness: 9mm

Lead Time: 3-5 days

TRAVERTINO DARK

12 x 24 | 24 x 48

Thickness: 9mm