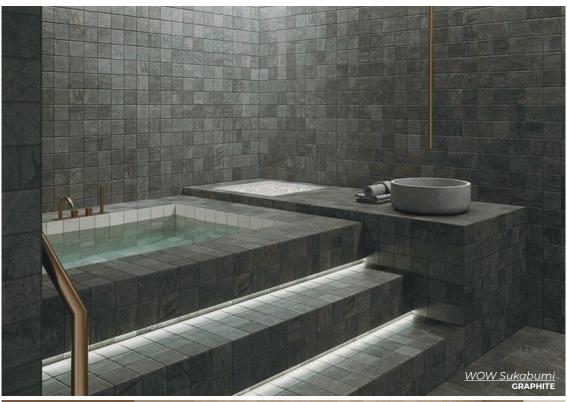

# WOW Wellness: Sukabumi

Simplicity meets sophistication in a palette of colors that captures the essence of sand, the elegance of gray, and the vitality of green.

GREEN
4.3 x 4.3
Thickness: 8.5mm
Lead Time: 2 weeks

BLUE
4.3 x 4.3
Thickness: 8.5mm
Lead Time: 2 weeks

GRAPHITE
4.3 x 4.3
Thickness: 8.5mm
Lead Time: 2 weeks

A smooth surface and classic shape add a timeless charm to any space while offering durability and easy maintenance.