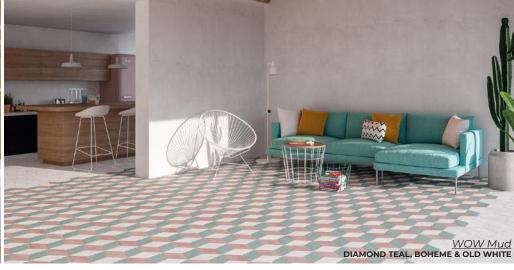

PURE WHITE
5.5 x 5.5
Thickness: 8.5mm
Lead Time: 2-3 weeks

OLD WHITE 5.5 x 5.5 Thickness: 8.5mm Lead Time: 2-3 weeks

TERRA 5.5 x 5.5 Thickness: 8.5mm Lead Time: 2-3 weeks

POTTERY
5.5 x 5.5
Thickness: 8.5mm
Lead Time: 2-3 weeks

TEAL 5.5 x 5.5 Thickness: 8.5mm Lead Time: 2-3 weeks

BOHEME 5.5 x 5.5 Thickness: 8.5mm Lead Time: 2-3 weeks

GREY
5.5 x 5.5
Thickness: 8.5mm
Lead Time: 2-3 weeks

GRAPHITE 5.5 x 5.5 Thickness: 8.5mm Lead Time: 2-3 weeks