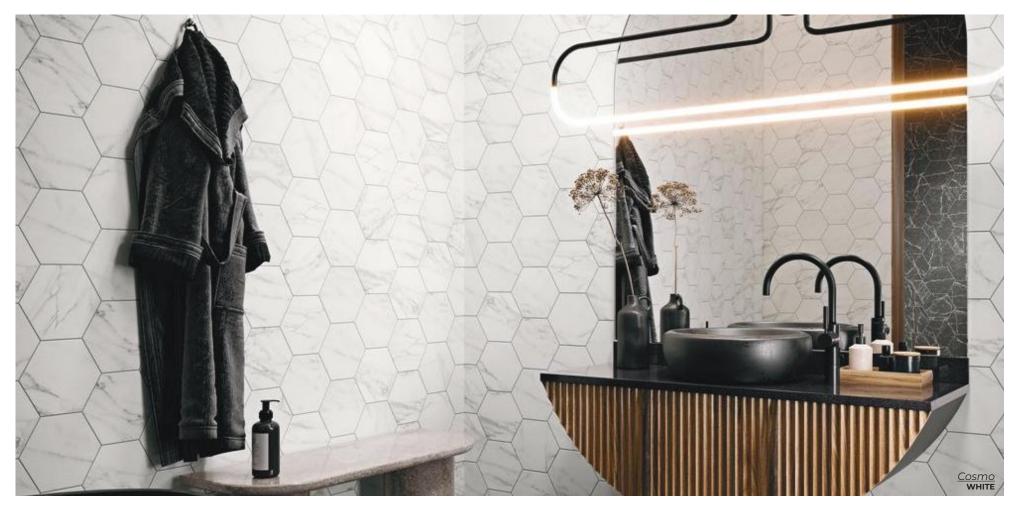

GRACE SPAZZOLATO
15.75 x 31.5
Thickness: 9mm
Lead Time: 3-5 days

With its soft, veined patterns and refined color palette, Cosmo embodies the sophistication of marble while offering the durability and ease of maintenance that only porcelain can provide.

#### **COSMO WHITE**

8 x 9.5
\*7 pieces shown
Thickness: 8mm
Lead Time: 3-5 days