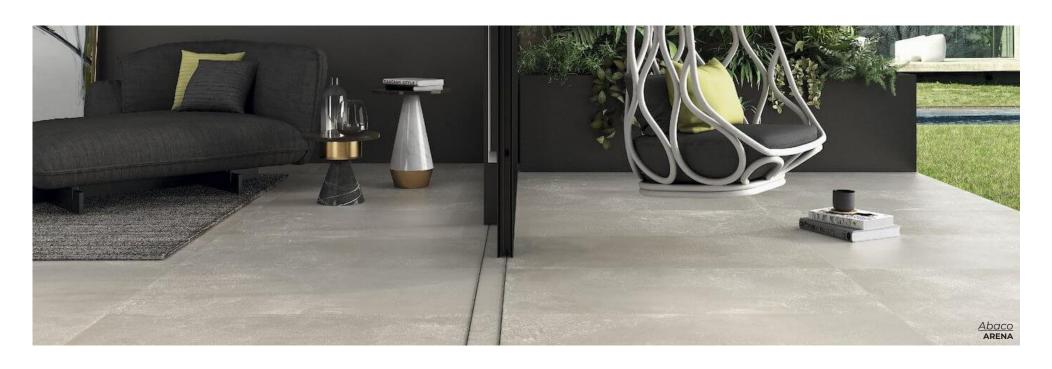

Innovative, versatile and extremely functional.
Taking the nuances of concrete to their
highest expression, improving them
with the durability of porcelain.

GRIS
12 x 24
Thickness: 8.7mm
Lead Time: 2 weeks

GRAFITO
12 x 24
Thickness: 8.7mm
Lead Time: 2 weeks

ARENA
12 x 24
Thickness: 8.7mm
Lead Time: 2 weeks

OXIDO 12 x 24 Thickness: 8.7mm Lead Time: 2 weeks

IN & OUT GRIS
24 x 48
Thickness: 8.7mm
Lead Time: 2 weeks

IN & OUT GRAFITO

24 x 48

Thickness: 8.7mm

Lead Time: 2 weeks

IN & OUT ARENA
24 x 48
Thickness: 8.7mm
Lead Time: 2 weeks

IN & OUT OXIDO 24 x 48 Thickness: 8.7mm Lead Time: 2 weeks

Amplify the emotions of outdoor living. With an anti-slipsurface finish and five natural colors, these rectified porcelain pavers are the perfect solution for any outdoor flooring.