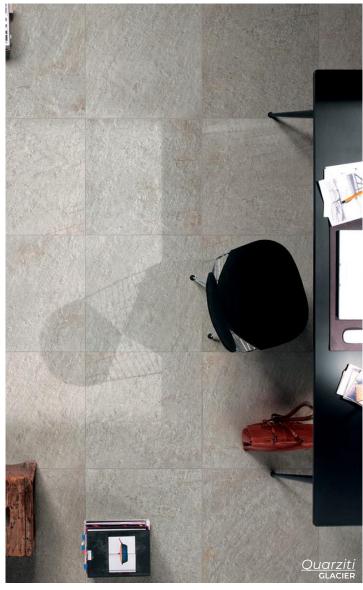

As textured and luminous as the stone that inspired it.

GLACIER
23.5 x 23.5
Thickness: 10mm
Lead Time: 3-5 days

MOUNTAIN
23.5 x 23.5
Thickness: 10mm
Lead Time: 3-5 days

WATERFALL
23.5 x 23.5
Thickness: 10mm
Lead Time: 3-5 days