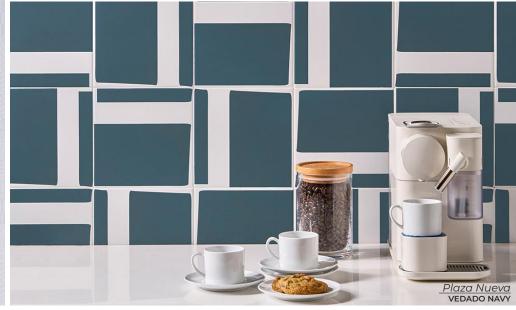

## Plaza Nueva

Infusing charm and energy through the inspired style of Havana, this porcelain tile is sure to leave a lasting impression.

8 x 9
Thickness: 9.5mm
Lead Time: 2 weeks

8 x 9
Thickness: 9.5mm
Lead Time: 2 weeks

8 x 9 Thickness: 9.5mm Lead Time: 2 weeks

MIRAMAR WHITE

RAMPA GRAY 8 x 9 Thickness: 9.5mm Lead Time: 2 weeks

RAMPA NAVY 8 x 9 Thickness: 9.5mm Lead Time: 2 weeks

RAMPA WHITE 8 x 9 Thickness: 9.5mm Lead Time: 2 weeks

7 x 7

Thickness: 9.5mm

Lead Time: 2 weeks

VEDADO NAVY
7 x 7
Thickness: 9.5mm
Lead Time: 2 weeks

VEDADO CHARCOAL
7 x 7
Thickness: 9.5mm
Lead Time: 2 weeks

Prestigio Onyx

An intense link with light and refined graphics creates environments with a strong aesthetic impact, that at the same time retain an elegant visual lightness.