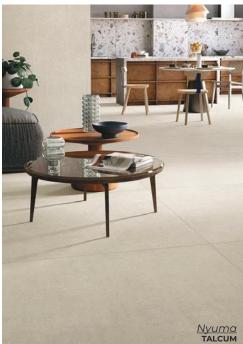

OKEN NATURAL
24 x 24
Thickness: 9mm
Lead Time: 3-5 days

GRUS NATURAL
24 x 24
Thickness: 9mm
Lead Time: 3-5 days

Nguma

Reinterpreting the composition of the classic concrete casting, inspired by the aesthetics of the formwork, with contrasts without exceeding in its defects.

PARKER
12 x 24
Thickness: 9mm
Lead Time: 3-5 days

PARKER
24 x 24
Thickness: 9mm
Lead Time: 3-5 days

12 x 24 Thickness: 9mm Lead Time: 3-5 days

**TALCUM** 

TALCUM
24 x 24
Thickness: 9mm
Lead Time: 3-5 days