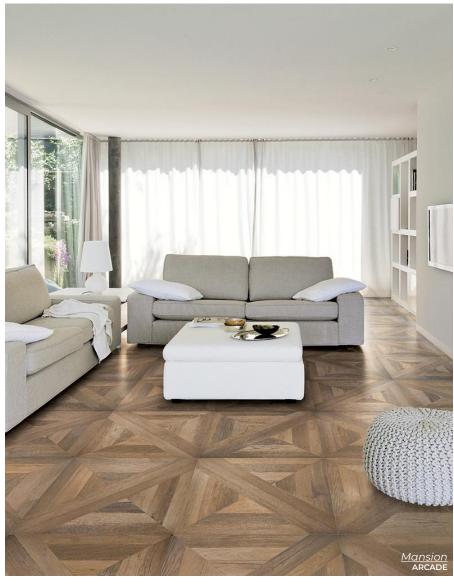

Mansion court

Mansion

Stately. Enduring. Traditional. A timeless design romance.

LOUNGE 30 x 30 Thickness: 9.5mm Lead Time: 2 weeks

COURT 30 x 30 Thickness: 9.5mm Lead Time: 2 weeks

LIBRARY 30 x 30 Thickness: 9.5mm Lead Time: 2 weeks

HALL 30 x 30 Thickness: 9.5mm Lead Time: 2 weeks

ARCADE 30 x 30 Thickness: 9.5mm Lead Time: 2 weeks

Marble Dolomita

Marble-like look with shiny copper and soft grey veins on a pearly white base resulting in a visually striking and harmonious appearance.