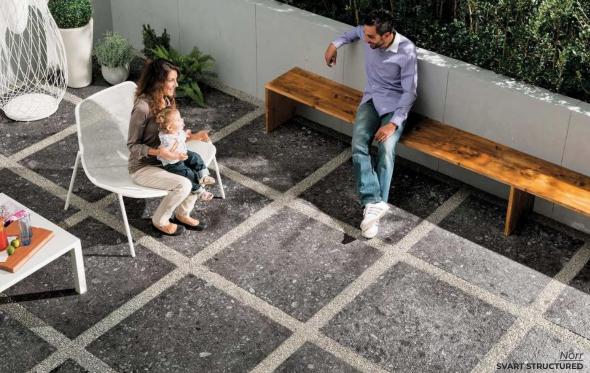

CALACATTA APUANO 24 x 48 Hammered Thickness: 9mm Lead Time: 3 - 5 days

FIOR DI BOSCO APUANO 24 x 48 Hammered Thickness: 9mm Lead Time: 3 - 5 days

Norr

Inspired by nature, the look of pebbles in varying sizes create a unique stone effect.

VIT NATURAL
24 x 24
Thickness: 9mm
Lead Time: 3-5 days

VIT STRUCTURE

24 x 24

Thickness: 9mm

Lead Time: 3-5 days

24 x 24 Thickness: 9mm Lead Time: 3-5 days

24 x 24 Thickness: 9mm Lead Time: 3-5 days

SVART NATURAL
24 x 24
Thickness: 9mm
Lead Time: 3-5 days

SVART STRUCTURE

24 x 24

Thickness: 9mm

Lead Time: 3-5 days

FARGE NATURAL
24 x 24
Thickness: 9mm
Lead Time: 3-5 days

MELK NATURAL
24 x 24
Thickness: 9mm
Lead Time: 3-5 days

HAV NATURAL
24 x 24
Thickness: 9mm
Lead Time: 3-5 days