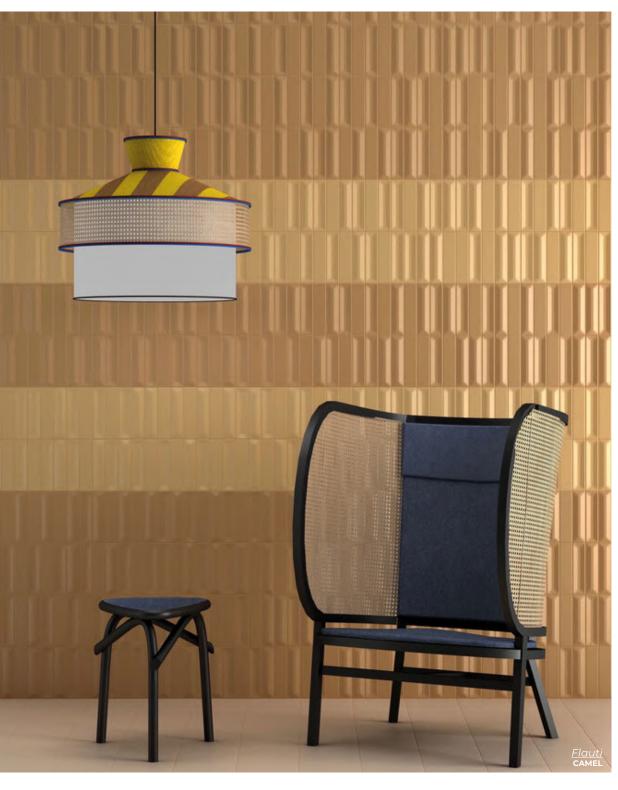

WHITE SATIN
12 x 16 sheet
Thickness: 8.5mm
Lead Time: 3-5 days

STEEL SATIN
12 x 16 sheet
Thickness: 8.5mm
Lead Time: 3-5 days

WHITE GLOSS
12 x 16 sheet
Thickness: 8.5mm
Lead Time: 3-5 days

STEEL GLOSS
12 x 16 sheet
Thickness: 8.5mm
Lead Time: 3-5 days

CAMEL SATIN
12 x 16 sheet
Thickness: 8.5mm
Lead Time: 3-5 days

SAGE SATIN
12 x 16 sheet
Thickness: 8.5mm
Lead Time: 3-5 days

CAMEL GLOSS
12 x 16 sheet
Thickness: 8.5mm
Lead Time: 3-5 days

SAGE GLOSS
12 x 16 sheet
Thickness: 8.5mm
Lead Time: 3-5 days

COTTO SATIN
12 x 16 sheet
Thickness: 8.5mm
Lead Time: 3-5 days

INDIGO SATIN
12 x 16 sheet
Thickness: 8.5mm
Lead Time: 3-5 days

COTTO GLOSS
12 x 16 sheet
Thickness: 8.5mm
Lead Time: 3-5 days

INDIGO GLOSS 12 x 16 sheet Thickness: 8.5mm Lead Time: 3-5 days