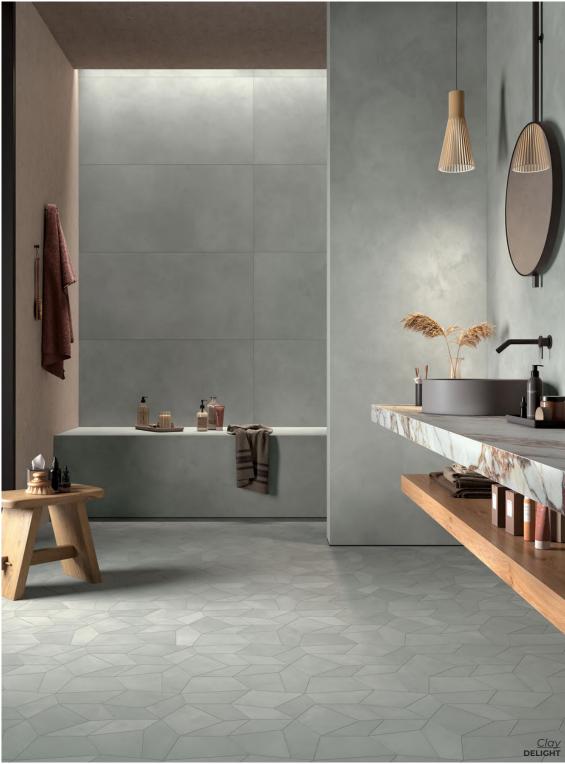

CALM SPAZZOLATO

15.75 x 31.5 | 31.5 x 31.5

Thickness: 9mm

Lead Time: 3-5 days

SHY SPAZZOLATO
15.75 x 31.5 | 31.5 x 31.5
Thickness: 9mm
Lead Time: 3-5 days

DELIGHT SPAZZOLATO
15.75 x 31.5 | 31.5 x 31.5
Thickness: 9mm
Lead Time: 3-5 days