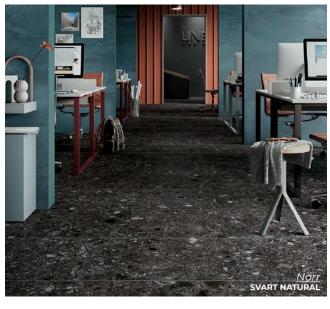

CALACATTA APUANO 24 x 48 Hammered Thickness: 9mm Lead Time: 3 - 5 days

FIOR DI BOSCO APUANO 24 x 48 Hammered Thickness: 9mm Lead Time: 3 - 5 days

Norr

Inspired by nature, the look of pebbles in varying sizes create a unique stone effect.

VIT NATURAL
24 x 24
Thickness: 9mm
Lead Time: 3-5 days

VIT STRUCTURE

24 x 24

Thickness: 9mm

Lead Time: 3-5 days

24 x 24 Thickness: 9mm Lead Time: 3-5 days

24 x 24 Thickness: 9mm Lead Time: 3-5 days

SVART NATURAL
24 x 24
Thickness: 9mm
Lead Time: 3-5 days

SVART STRUCTURE

24 x 24

Thickness: 9mm

Lead Time: 3-5 days

FARGE NATURAL
24 x 24
Thickness: 9mm
Lead Time: 3-5 days

MELK NATURAL
24 x 24
Thickness: 9mm
Lead Time: 3-5 days

HAV NATURAL
24 x 24
Thickness: 9mm
Lead Time: 3-5 days