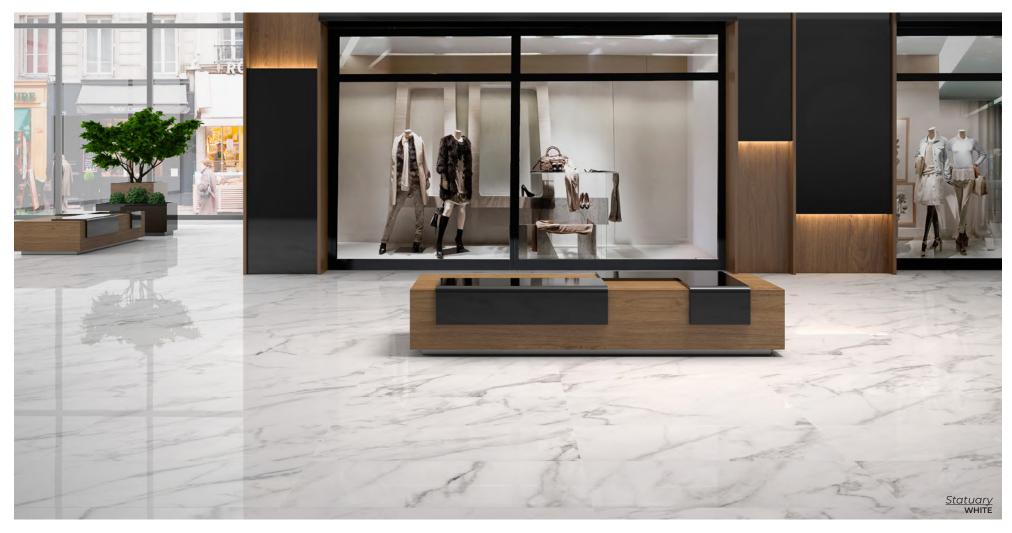

ANTHRACITE
12 x 24 | 24 x 48
Thickness: 9mm | 10mm
Lead Time: 3 - 5 days

A contemporary take on natural Italian marble, setting new standards in style while conserving all its prestige and quality.

WHITE
Polished & Matte 35x35 | 24x24 | 13x13
Thickness: 10mm | 9mm | 8.5mm
Lead Time: 2 weeks

WHITE
Polished & Matte 24x48 | 12x24
Thickness: 10mm | 8.5mm
Lead Time: 2 weeks

WHITE HEX

Matte 8 x 9

Thickness: 8.2mm

Lead Time: 2 weeks

WHITE MOSAIC

Matte 2 x 2

13 x 13 sheet

Lead Time: 2 weeks

WHITE BULLNOSE

Matte 3 x 12 | 3 x 13

Lead Time: 2 weeks

Stoneways

Travertine, Nordic stone, quartzite and sandstone become one in a new porcelain concept of pure beauty, conveying a relaxing elegance perfect for any style.