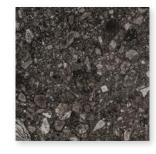

PENNSYLVANIA BLUE
24 x24
Thickness: 20mm
Lead Time: 3-5 days

PENNSYLVANIA GREY
24 x24
Thickness: 20mm
Lead Time: 3-5 days

TITANIO
24 x24
Thickness: 20mm
Lead Time: 3-5 days

GEA
24 x24
Thickness: 20mm
Lead Time: 3-5 days

GRAUSTEIN
24 x24
Thickness: 20mm
Lead Time: 3-5 days

A stoneware collection with a profoundly natural character generates surprising compositions.

WHITE NATURAL
24 x 24
Thickness: 10mm
Lead Time: 3-5 days