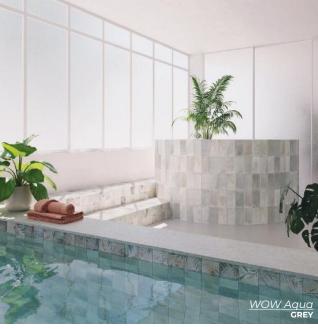

# WOW Wellness: Marble

water and design converge to create an atmosphere that soothes, reflects, and celebrates the quietude that is essential to wellbeing.

GREEN
4.3 x 4.3
Thickness: 8.5mm
Lead Time: 2 weeks

GRAPHITE
4.3 x 4.3
Thickness: 8.5mm
Lead Time: 2 weeks