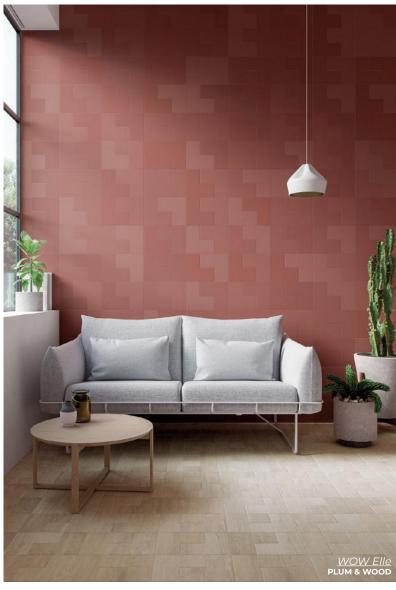

MARBLE LINCOLN
12 x 24 | 24 x 48
Thickness: 7mm
Lead Time: 2 weeks

MARBLE LINCOLN SUITE

12 x 24

\*Floor applications not recommended\*

Thickness: 7mm

Lead Time: 2 weeks

Marvel X

Soft shading, graphic depth, and attention to detail create an extraordinary marble-effect porcelain tile to be experienced on a daily basis