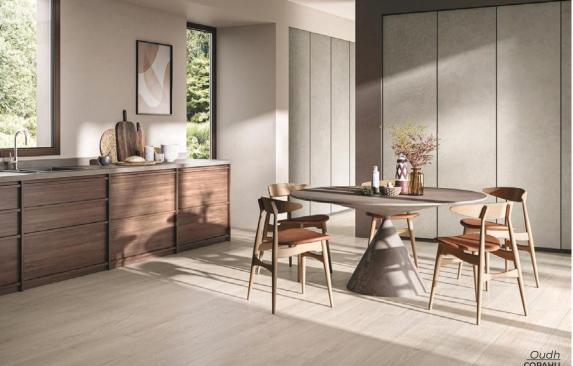

Oudh

Delicate, elegantly classic pattern, featuring perfectly balanced contrasts and gnarls represented in soft, timeless textures and natural colors.

COPAHU 8 x 48 Thickness: 9mm Lead Time: 3-5 days

ELEM 8 x 48 Thickness: 9mm Lead Time: 3-5 days

JINKOH 8 x 48 Thickness: 9mm Lead Time: 3-5 days

PINO 8 x 48 Thickness: 9mm Lead Time: 3-5 days

LAOS 8 x 48 Thickness: 9mm Lead Time: 3-5 days

LADONA 8 x 48 Thickness: 9mm Lead Time: 3-5 days

CEDRO 8 x 48 Thickness: 9mm Lead Time: 3-5 days