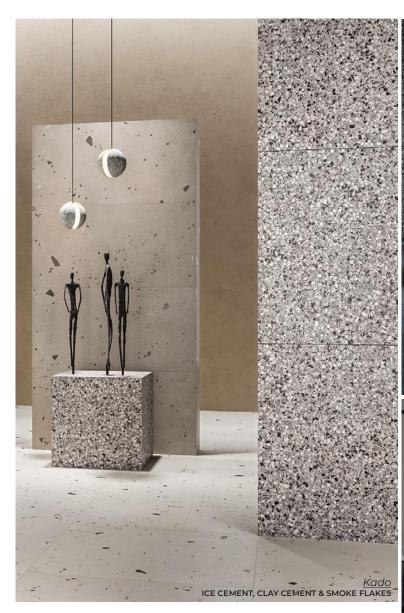

#### **CLASSIC PATTERN #4**

7.75 x 7.75 Thickness: 10mm Lead Time: 3 - 5 days

Kado

A strong decorative impact that rediscovers the charm of old marble grit floors

ICE CEMENT 24 x 24 Thickness: 10mm Lead Time: 3 - 5 days

CLAY CEMENT 24 x 24 Thickness: 10mm Lead Time: 3 - 5 days

OCEAN CEMENT
24 x 24
Thickness: 10mm
Lead Time: 3 - 5 days

SMOKE CEMENT 24 x 24 Thickness: 10mm Lead Time: 3 - 5 days

LEAD CEMENT 24 x 24 Thickness: 10mm Lead Time: 3 - 5 days

ICE FLAKES
24 x 24
Thickness: 10mm
Lead Time: 3 - 5 days

CLAY FLAKES
24 x 24
Thickness: 10mm
Lead Time: 3 - 5 days

OCEAN FLAKES
24 x 24
Thickness: 10mm
Lead Time: 3 - 5 days

SMOKE FLAKES 24 x 24 Thickness: 10mm Lead Time: 3 - 5 days

LEAD FLAKES
24 x 24
Thickness: 10mm
Lead Time: 3 - 5 days

Kiel

The breadth, solidity and detailed texture with natural tones, recreating the singularity of the natural stone as a protagonist of an architectural environment.