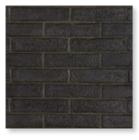

Reincarnation of centuries-old building material.

2.5 x 10 Thickness: 10mm Lead Time: 3-5 days

2.5 x 10

Thickness: 10mm
Lead Time: 3-5 days

2.5 x 10 Thickness: 10mm Lead Time: 3-5 days

NEW YORK BLACK
2.5 x 10
Thickness: 10mm
Lead Time: 3-5 days

2.5 x 10 Thickness: 10mm Lead Time: 3-5 days

2.5 x 10 Thickness: 10mm Lead Time: 3-5 days

2.5 x 10
Thickness: 10mm
Lead Time: 3-5 days

BRISTOL UMBER
2.5 x 10
Thickness: 10mm
Lead Time: 3-5 days

BRISTOL DARK 2.5 x 10 Thickness: 10mm Lead Time: 3-5 days