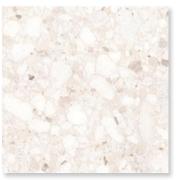

Lead Time: 3-5 days

ANTHRACITE

12 x 24 (9mm)

24 x 48 (9.5mm)

Lead Time: 3-5 days

BEIGE 12 x 24 (9mm) 24 x 48 (9.5mm) Lead Time: 3-5 days