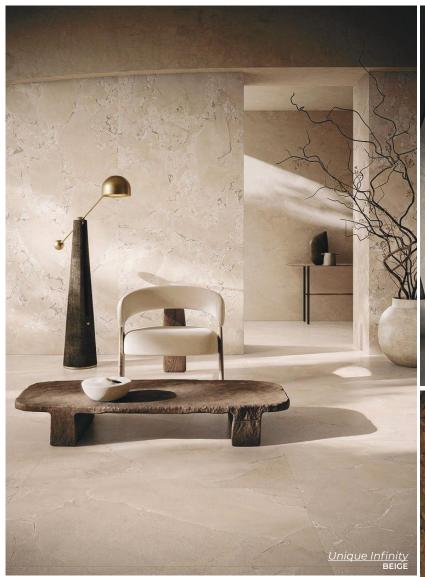

PEARL 24 x 24 Thickness: 9.5mm Lead Time: 3 - 5 days

NATURAL 24 x 24 Thickness: 9.5mm Lead Time: 3 - 5 days

Inspired by black brecciated quartzite
Unique Infinity's distinctive structure features stippling
and vivid mineral details alternating with
large neutral expanses.