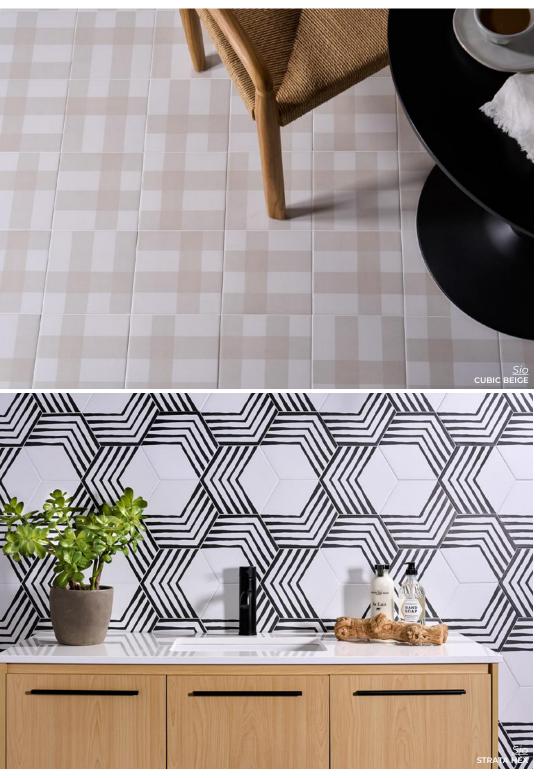

STRATA BLACK HEX 10.3 x 9.2 Thickness: 9.5mm Lead Time: 2 weeks

STRATA NAVY HEX
10.3 x 9.2
Thickness: 9.5mm
Lead Time: 2 weeks

CUBIC PLAID BEIGE 7.28 x 7.28 Thickness: 9.5mm Lead Time: 2 weeks

CUBIC PLAID BLACK
7.28 x 7.28
Thickness: 9.5mm
Lead Time: 2 weeks