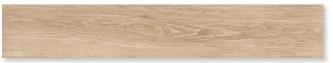

# Blendart

Weathered tones and textures associated with reclaimed wood offer a timeless appeal.

WHITE
6 x 47
Thickness: 10mm
Lead Time: 3 - 5 days

NATURAL 6 x 47 Thickness: 10mm Lead Time: 3 - 5 days

GREY
6 x 47
Thickness: 10mm
Lead Time: 3 - 5 days