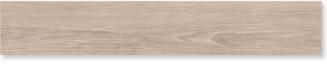

# Blendart

Weathered tones and textures associated with reclaimed wood offer a timeless appeal.

WHITE
6 x 47
Thickness: 10mm
Lead Time: 3 - 5 days

NATURAL 6 x 47 Thickness: 10mm Lead Time: 3 - 5 days

GREY
6 x 47
Thickness: 10mm
Lead Time: 3 - 5 days