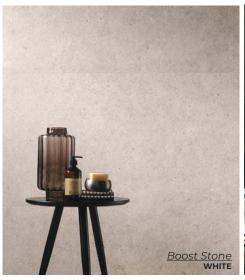

PEARL
12 x 24
Thickness: 8.7mm
Lead Time: 3-5 days

GREY
12 x 24
Thickness: 8.7mm
Lead Time: 3-5 days

Boost Stone

Inspired by limestone and produced in a range of neutral tones, it allows you to create environments with a strong contemporary accent.

IVORY
24 x 24
Thickness: 9mm
Lead Time: 3-5 days

PEARL
24 x 24
Thickness: 9mm
Lead Time: 3-5 days

CREAM
24 x 24
Thickness: 9mm
Lead Time: 3-5 days

24 x 24 Thickness: 9mm Lead Time: 3-5 days

CLAY
24 x 24
Thickness: 9mm
Lead Time: 3-5 days

SMOKE
24 x 24
Thickness: 9mm
Lead Time: 3-5 days

TAUPE
24 x 24
Thickness: 9mm
Lead Time: 3-5 days

TARMAC
24 x 24
Thickness: 9mm
Lead Time: 3-5 days

TOBACCO
24 x 24
Thickness: 9mm
Lead Time: 3-5 days

Brick