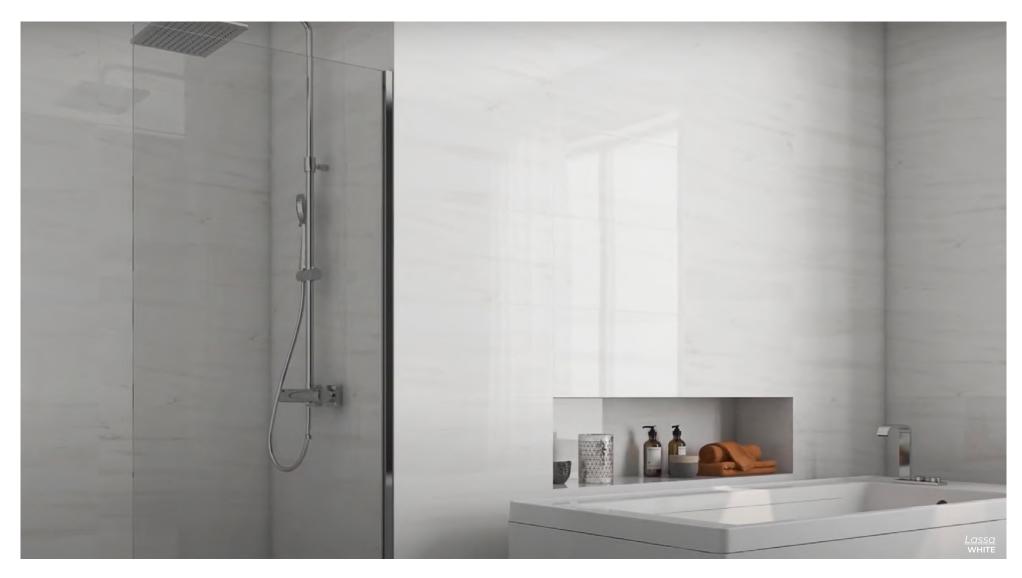

ANTHRACITE
12 x 24 | 24 x 48
Thickness: 9mm | 10mm
Lead Time: 3 - 5 days

A contemporary take on natural Italian marble, setting new standards in style while conserving all its prestige and quality.

WHITE
Polished & Matte 35x35 | 24x24 | 13x13
Thickness: 10mm | 9mm | 8.5mm
Lead Time: 2 weeks

WHITE
Polished & Matte 24x48 | 12x24
Thickness: 10mm | 8.5mm
Lead Time: 2 weeks

WHITE HEX

Matte 8 x 9

Thickness: 8.2mm

Lead Time: 2 weeks

WHITE MOSAIC

Matte 2 x 2

13 x 13 sheet

Lead Time: 2 weeks

WHITE BULLNOSE

Matte 3 x 12 | 3 x 13

Lead Time: 2 weeks

Stoneways

Travertine, Nordic stone, quartzite and sandstone become one in a new porcelain concept of pure beauty, conveying a relaxing elegance perfect for any style.