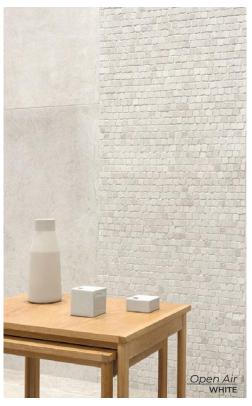

Open Air

Inspired by the surfaces of nature, replicating color and movement.

WHITE 11.75 x 23.5 | 23.5 x 47 Thickness: 10mm Lead Time: 3-5 days

WHITE MOSAIC

12.75 x 12.75 sheet

Thickness: 10mm

Lead Time: 3-5 days