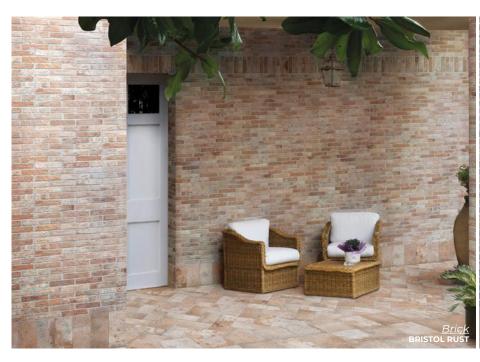

Reincarnation of centuries-old building material.

2.5 x 10 Thickness: 10mm Lead Time: 3-5 days

2.5 x 10

Thickness: 10mm
Lead Time: 3-5 days

2.5 x 10 Thickness: 10mm Lead Time: 3-5 days

NEW YORK BLACK
2.5 x 10
Thickness: 10mm
Lead Time: 3-5 days

2.5 x 10 Thickness: 10mm Lead Time: 3-5 days

2.5 x 10 Thickness: 10mm Lead Time: 3-5 days

2.5 x 10
Thickness: 10mm
Lead Time: 3-5 days

BRISTOL UMBER
2.5 x 10
Thickness: 10mm
Lead Time: 3-5 days

BRISTOL DARK 2.5 x 10 Thickness: 10mm Lead Time: 3-5 days