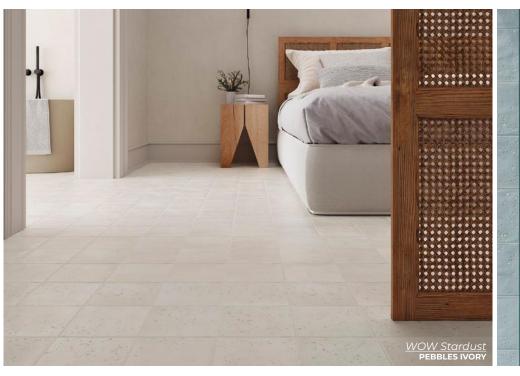

## WOW Stardust

Drawing inspiration from stardust and lunar particles in outer space, interpreted through texture and color application showcasing a vision of cosmic charm.

IVORY

6 x 6

Thickness: 8.5mm

Lead Time: 2 weeks

PEBBLES IVORY

6 x 6

Thickness: 8.5mm

Lead Time: 2 weeks

NERO
6 x 6
Thickness: 8.5mm
Lead Time: 2 weeks

PEBBLES NERO
6 x 6
Thickness: 8.5mm
Lead Time: 2 weeks

COTTO

6 x 6