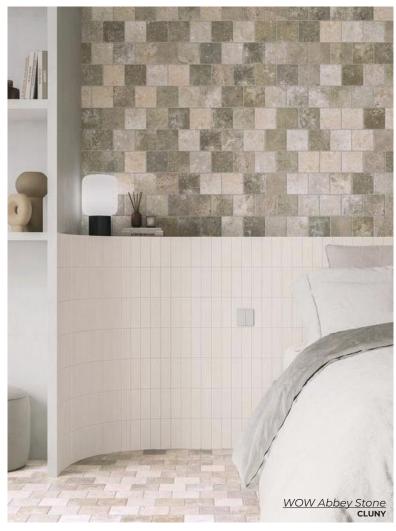

## CHEVRON WOOD MID

4 x 20.5 Thickness: 8.5mm Lead Time: 2-3 weeks

**CHEVRON WOOD DARK** 

4 x 20.5 Thickness: 8.5mm Lead Time: 2-3 weeks

Abbey Stone embodies the way time alters and shapes the appearance by adding its special patina over the centuries. .

RILA
XL - 8.6 x 17.3
M - 4.3 x 8.6
Thickness: 10mm
Lead Time: 2-3 weeks

CLUNY

XXL - 17.3 x 17.3

L - 8.6 x 8.6

S - 4.3 x 4.3

Thickness: 10mm

Lead Time: 2-3 weeks

CLUNY
XL - 8.6 x 17.3
M - 4.3 x 8.6
Thickness: 10mm
Lead Time: 2-3 weeks