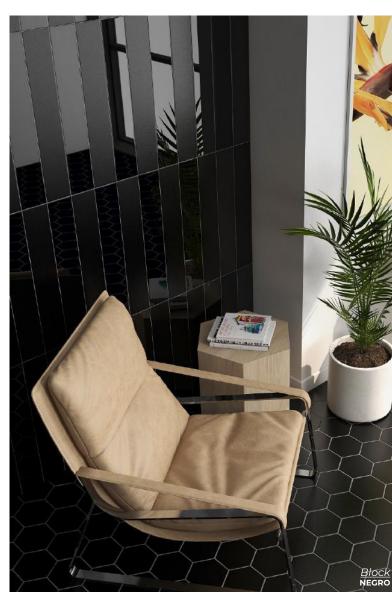

MIX 6 x 47 Thickness: 10mm Lead Time: 3 - 5 days

DARK 6 x 47 Thickness: 10mm Lead Time: 3 - 5 days

Block

Contemporary and trendy colors with a variety of geometric shapes.

#### **NEGRO**

4 x 24

Thickness: 9.5mm Lead Time: 2 weeks

**HEXAGON NEGRO** 

5 x 6

Thickness: 9mm Lead Time: 2 weeks

Bolton

Developed to meet the most universal aesthetic needs of contemporary architecture and design