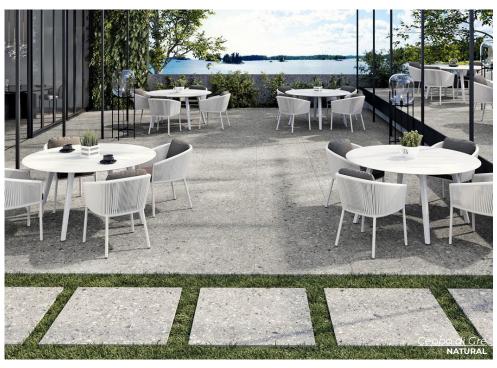

As textured and luminous as the stone that inspired it.

GLACIER
23.5 x 23.5
Thickness: 10mm
Lead Time: 3-5 days

MOUNTAIN
23.5 x 23.5
Thickness: 10mm
Lead Time: 3-5 days

WATERFALL
23.5 x 23.5
Thickness: 10mm
Lead Time: 3-5 days

RIVER
23.5 x 23.5
Thickness: 10mm
Lead Time: 3-5 days

MANTLE
23.5 x 23.5
Thickness: 10mm
Lead Time: 3-5 days

Porcelain tile infunenced by unique and prestigious marbles.

BELLA CANDIDO 24 x 24 Matte & Pol. Thickness: 10mm Lead Time: 2-3 weeks