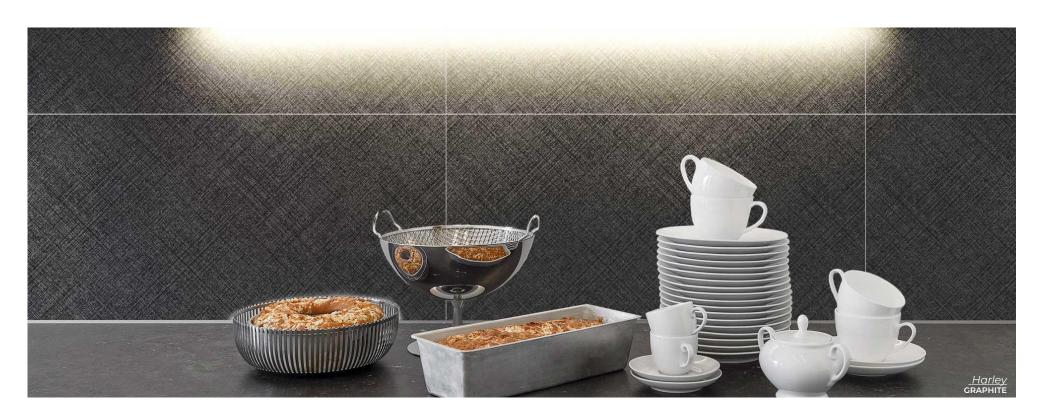

Lead Time: 3-5 days

ABSOLUTE

Natural 24 x 24 | 12 x 24

Thickness: 9mm

Lead Time: 3-5 days

Metallic and decorative large format porcelain tile.

SUPER WHITE 23.75 x 23.75 Thickness: 9.5mm Lead Time: 3-5 days

GRAPHITE 23.75 x 23.75 Thickness: 9.5mm Lead Time: 3-5 days