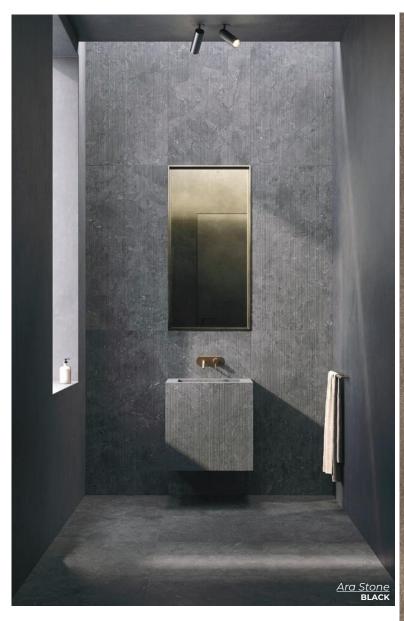

BLACK NATURAL 24 x 24 Thickness: 10mm Lead Time: 3-5 days

24 x 48
Thickness: 10mm
Lead Time: 3-5 days

BLACK WIRE NATURAL
24 x 48
Thickness: 10mm
Lead Time: 3-5 days