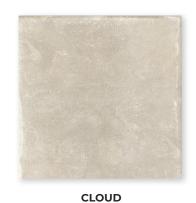

IVORY

35.5 x 35.5 | 11.75 x 23.5

Thickness: 10mm

Lead Time: 3-5 days

IVORY
2 x 2 mosaic
Thickness: 10mm
Lead Time: 3-5 days

35.5 x 35.5 | 11.75 x 23.5 Thickness: 10mm Lead Time: 3-5 days

2 x 2 mosaic Thickness: 10mm Lead Time: 3-5 days

35.5 x 35.5 | 11.75 x 23.5 Thickness: 10mm Lead Time: 3-5 days

ECRU
2 x 2 mosaic
Thickness: 10mm
Lead Time: 3-5 days

**COAL**35.5 x 35.5 | 11.75 x 23.5
Thickness: 10mm
Lead Time: 3-5 days

COAL
2 x 2 mosaic
Thickness: 10mm
Lead Time: 3-5 days