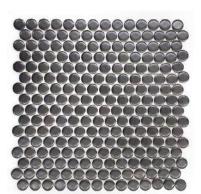

**GREY PENNY ROUND** 

Bright & Matte 12 x 12 sheet Thickness: 6mm Lead Time: 2 weeks

**BLACK PENNY ROUND** 

Bright & Matte 12 x 12 sheet Thickness: 6mm Lead Time: 2 weeks