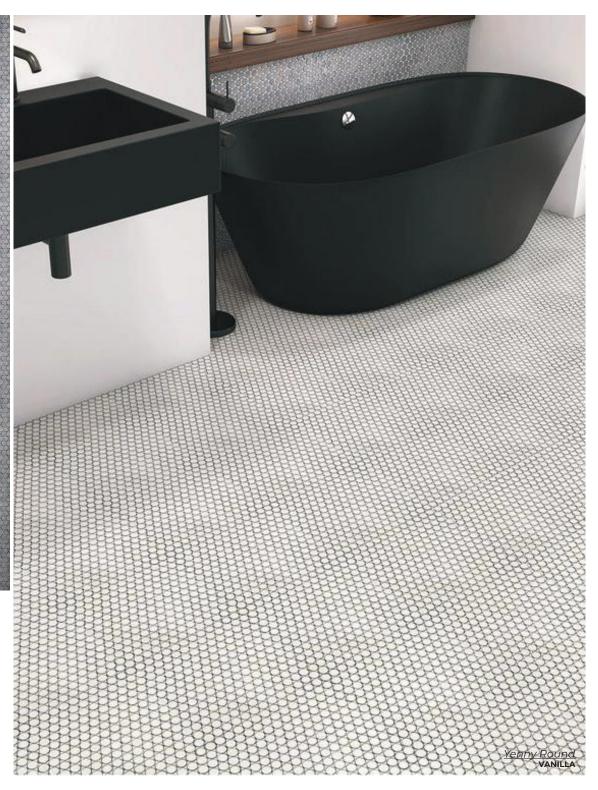

BLUE
4.3 x 4.3
Thickness: 8.5mm
Lead Time: 2 weeks

GRAPHITE
4.3 x 4.3
Thickness: 8.5mm
Lead Time: 2 weeks

A smooth surface and classic shape add a timeless charm to any space while offering durability and easy maintenance.

#### VANILLA

11.5x 11.6 sheet Thickness: 6.4mm Lead Time: 2-3 weeks