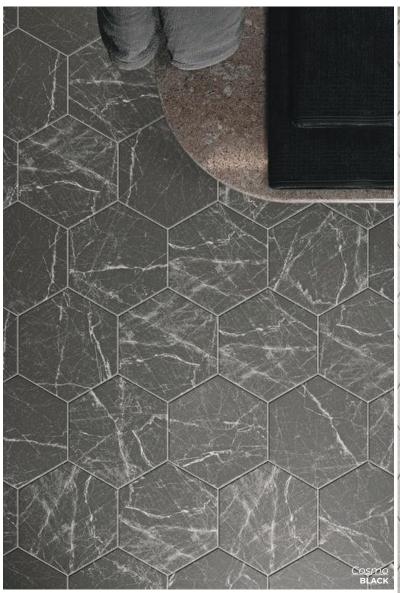

GRACE SPAZZOLATO
15.75 x 31.5
Thickness: 9mm
Lead Time: 3-5 days

With its soft, veined patterns and refined color palette, Cosmo embodies the sophistication of marble while offering the durability and ease of maintenance that only porcelain can provide.

#### COSMO BLACK

8 x 9.5

\*7 pieces shown Thickness: 8mm Lead Time: 3-5 days