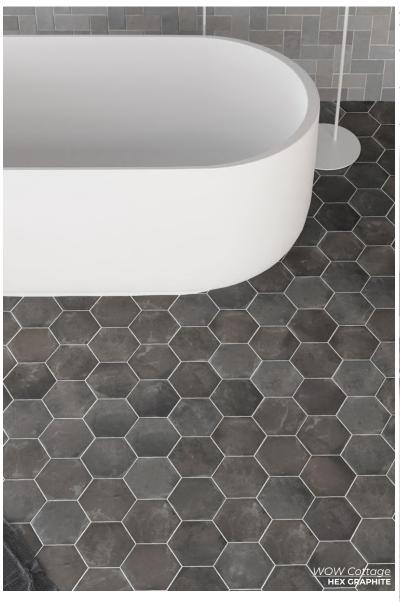

WOW Cottage

Full of character and warmth for picturesque charm.

COTTO
2.7 x 5.5
Thickness: 8.5mm
Lead Time: 2-3 weeks

HEX COTTO
5.5 x 6.3
Thickness: 8.5mm
Lead Time: 2-3 weeks

SAND 2.7 x 5.5 Thickness: 8.5mm Lead Time: 2-3 weeks

HEX SAND 5.5 x 6.3 Thickness: 8.5mm Lead Time: 2-3 weeks

WHITE
2.7 x 5.5
Thickness: 8.5mm
Lead Time: 2-3 weeks

HEX WHITE
5.5 x 6.3
Thickness: 8.5mm
Lead Time: 2-3 weeks

GREY
2.7 x 5.5
Thickness: 8.5mm
Lead Time: 2-3 weeks

HEX GREY
5.5 x 6.3
Thickness: 8.5mm
Lead Time: 2-3 weeks

GRAPHITE
2.7 x 5.5
Thickness: 8.5mm
Lead Time: 2-3 weeks

HEX GRAPHITE
5.5 x 6.3
Thickness: 8.5mm
Lead Time: 2-3 weeks

WOW Drops COLOR OFF WHITE

WOW Drops