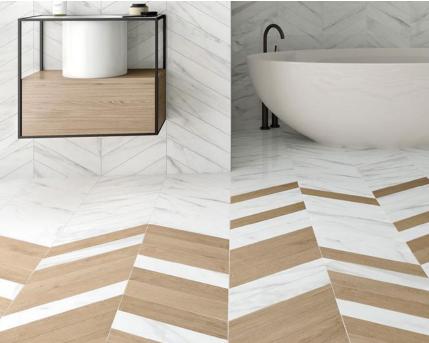

STEEL
24 × 24 | 12 × 24
Thickness: 9.5mm
Lead Time: Seattle Stock

STREET
24 x 24 | 12 x 24
Thickness: 9.5mm
Lead Time: Seattle Stock

WOW 60 WOOD MID & CALACATTA

WOW 60°

Fluid and elegant, a blend between wood and stone looks.

CHEVRON CALACATTA 4 x 20.5

Thickness: 8.5mm Lead Time: 2-3 weeks

**CHEVRON WOOD LIGHT** 

4 x 20.5 Thickness: 8.5mm Lead Time: 2-3 weeks

## CHEVRON WOOD MID

4 x 20.5 Thickness: 8.5mm Lead Time: 2-3 weeks

**CHEVRON WOOD DARK** 

4 x 20.5 Thickness: 8.5mm Lead Time: 2-3 weeks

Abbey Stone embodies the way time alters and shapes the appearance by adding its special patina over the centuries. .