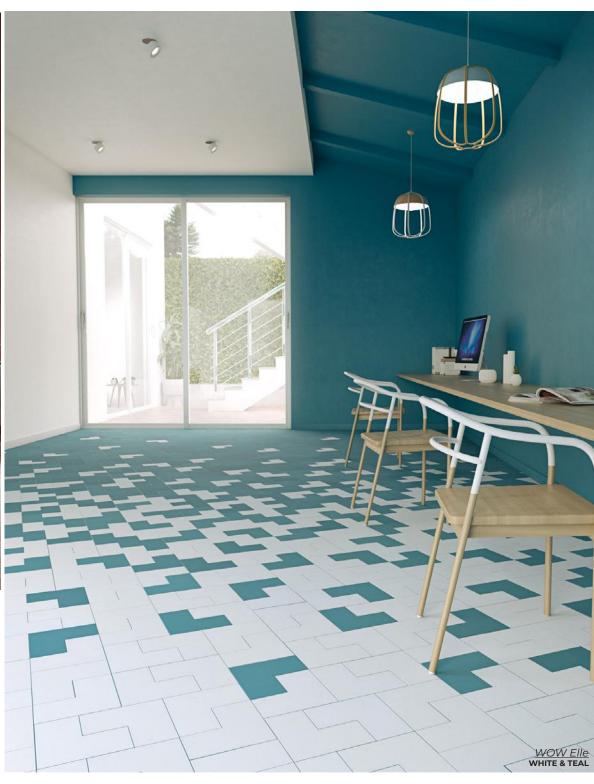

MARBLE LINCOLN
12 x 24 | 24 x 48
Thickness: 7mm
Lead Time: 2 weeks

MARBLE LINCOLN SUITE

12 x 24

\*Floor applications not recommended\*

Thickness: 7mm

Lead Time: 2 weeks

Marvel X

Soft shading, graphic depth, and attention to detail create an extraordinary marble-effect porcelain tile to be experienced on a daily basis