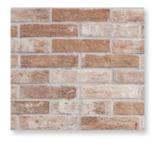

Reincarnation of centuries-old building material.

2.5 x 10 Thickness: 10mm Lead Time: 3-5 days

2.5 x 10

Thickness: 10mm
Lead Time: 3-5 days

2.5 x 10 Thickness: 10mm Lead Time: 3-5 days

NEW YORK BLACK
2.5 x 10
Thickness: 10mm
Lead Time: 3-5 days

2.5 x 10 Thickness: 10mm Lead Time: 3-5 days

2.5 x 10 Thickness: 10mm Lead Time: 3-5 days

2.5 x 10
Thickness: 10mm
Lead Time: 3-5 days

BRISTOL UMBER
2.5 x 10
Thickness: 10mm
Lead Time: 3-5 days

BRISTOL DARK 2.5 x 10 Thickness: 10mm Lead Time: 3-5 days