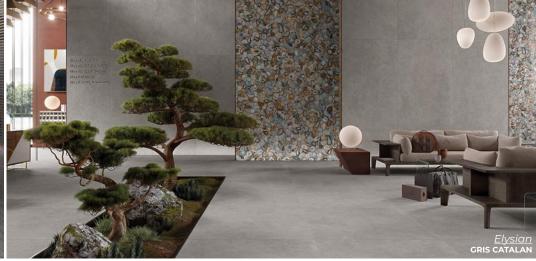

# Elysian

A minimal look rich in surface and material details, featuring balanced colors, delicate nuances and mineral effects.

MEDITERRANEA
12 x 24 | 24 x 48
Thickness: 9mm
Lead Time: 3-5 days

12 x 24 | 24 x 48 Thickness: 9mm Lead Time: 3-5 days

BEIGE CATALAN

12 x 24 | 24 x 48

Thickness: 9mm

Lead Time: 3-5 days

GRIS CATALAN

12 x 24 | 24 x 48

Thickness: 9mm

Lead Time: 3-5 days