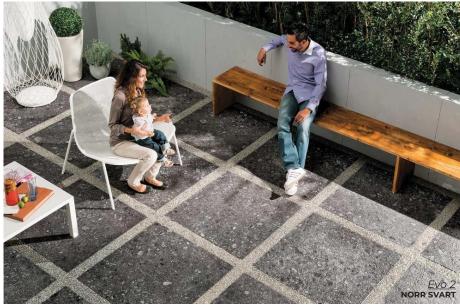

CALACATTA APUANO 24 x 48 Hammered Thickness: 9mm Lead Time: 3 - 5 days

FIOR DI BOSCO APUANO 24 x 48 Hammered Thickness: 9mm Lead Time: 3 - 5 days

Norr

Inspired by nature, the look of pebbles in varying sizes create a unique stone effect.

VIT NATURAL
24 x 24
Thickness: 9mm
Lead Time: 3-5 days

VIT STRUCTURE

24 x 24

Thickness: 9mm

Lead Time: 3-5 days

24 x 24 Thickness: 9mm Lead Time: 3-5 days

24 x 24 Thickness: 9mm Lead Time: 3-5 days

SVART NATURAL
24 x 24
Thickness: 9mm
Lead Time: 3-5 days

SVART STRUCTURE

24 x 24

Thickness: 9mm

Lead Time: 3-5 days

FARGE NATURAL
24 x 24
Thickness: 9mm
Lead Time: 3-5 days

MELK NATURAL
24 x 24
Thickness: 9mm
Lead Time: 3-5 days

HAV NATURAL
24 x 24
Thickness: 9mm
Lead Time: 3-5 days

OKEN NATURAL
24 x 24
Thickness: 9mm
Lead Time: 3-5 days

GRUS NATURAL
24 x 24
Thickness: 9mm
Lead Time: 3-5 days

Nguma

Reinterpreting the composition of the classic concrete casting, inspired by the aesthetics of the formwork, with contrasts without exceeding in its defects.