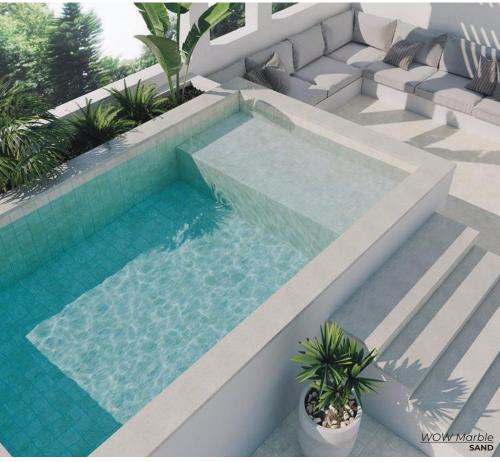

Simplicity meets sophistication in a palette of colors that captures the essence of sand, the elegance of gray, and the vitality of green.

SAND S
4.3 x 4.3
Thickness: 8.5mm
Lead Time: 2 weeks

SAND M
4.3 x 8.6
Thickness: 8.5mm
Lead Time: 2 weeks

GREY S
4.3 x 4.3
Thickness: 8.5mm
Lead Time: 2 weeks

4.3 x 8.6
Thickness: 8.5mm
Lead Time: 2 weeks

GREEN S
4.3 x 4.3
Thickness: 8.5mm
Lead Time: 2 weeks

GREEN M 4.3 x 8.6 Thickness: 8.5mm Lead Time: 2 weeks

SAND DECOR
\*32 PATTERNS RANDOMLY MIXED
4.3 x 4.3
Thickness: 8.5mm
Lead Time: 2 weeks

GREY DECOR
\*32 PATTERNS RANDOMLY MIXED
4.3 x 4.3
Thickness: 8.5mm
Lead Time: 2 weeks

GREEN DECOR
\*32 PATTERNS RANDOMLY MIXED
4.3 x 4.3
Thickness: 8.5mm
Lead Time: 2 weeks