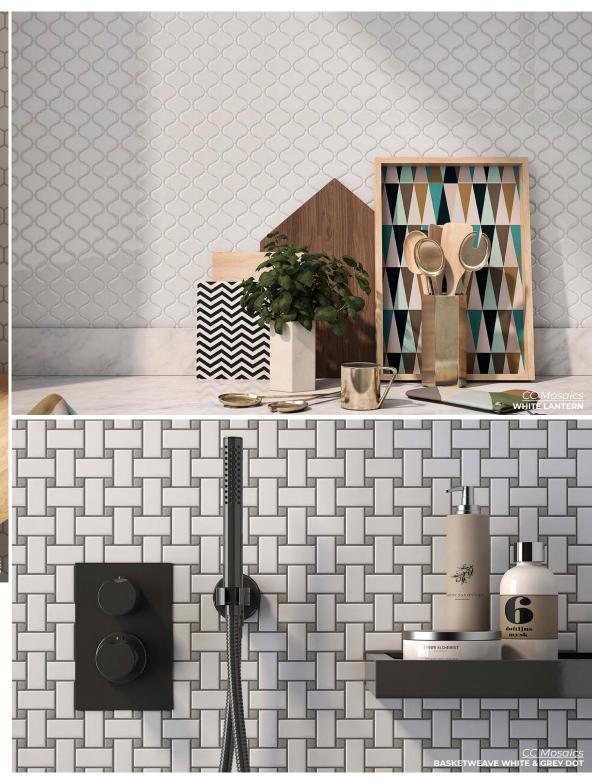

### WHITE LANTERN

Bright 12 x 12 sheet Thickness: 6mm Lead Time: 2 weeks

Thickness: 6mm Lead Time: 2 weeks

CC Mosaics +

Additions to the original line. Bringing more color and pattern to the table.