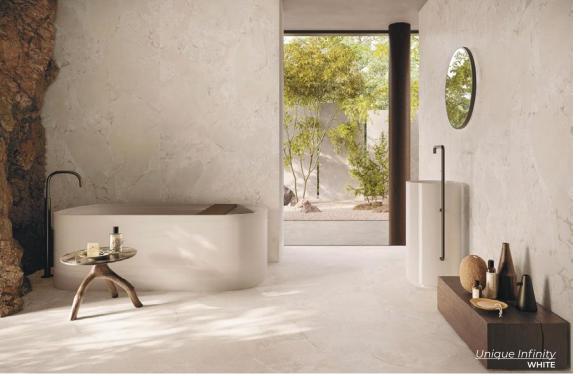

PEARL 24 x 24 Thickness: 9.5mm Lead Time: 3 - 5 days

NATURAL 24 x 24 Thickness: 9.5mm Lead Time: 3 - 5 days

Inspired by black brecciated quartzite
Unique Infinity's distinctive structure features stippling
and vivid mineral details alternating with
large neutral expanses.