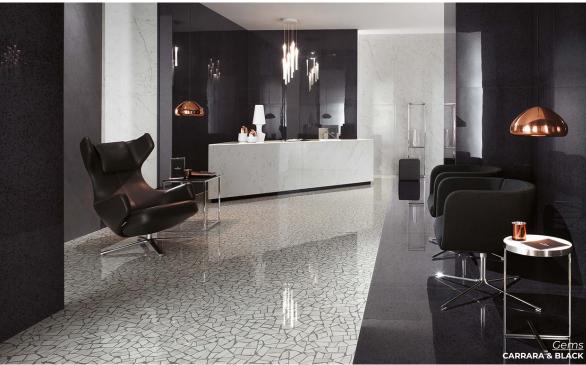

ANTHRACITE
12 x 24 | 24 x 48
Thickness: 9mm | 10mm
Lead Time: 3 - 5 days

A contemporary take on natural Italian marble, setting new standards in style while conserving all its prestige and quality.

WHITE
Polished & Matte 35x35 | 24x24 | 13x13
Thickness: 10mm | 9mm | 8.5mm
Lead Time: 2 weeks

WHITE
Polished & Matte 24x48 | 12x24
Thickness: 10mm | 8.5mm
Lead Time: 2 weeks

WHITE HEX

Matte 8 x 9

Thickness: 8.2mm

Lead Time: 2 weeks

WHITE MOSAIC

Matte 2 x 2

13 x 13 sheet

Lead Time: 2 weeks

WHITE BULLNOSE

Matte 3 x 12 | 3 x 13

Lead Time: 2 weeks

Stoneways

Travertine, Nordic stone, quartzite and sandstone become one in a new porcelain concept of pure beauty, conveying a relaxing elegance perfect for any style.