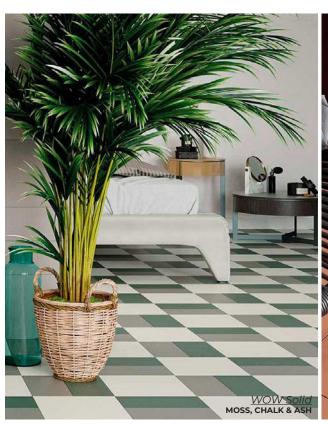

| CHALK              |
|--------------------|
| XL - 10 x 10       |
| L - 5 x 10         |
| M - 5 x 5          |
| S - 2.5 x 5        |
| XS - 2.5 x 2.5     |
| Thickness: 8.5mm   |
| Lead Time: 2 weeks |
|                    |

| MOSS               |
|--------------------|
| XL - 10 x 10       |
| L - 5 x 10         |
| M - 5 x 5          |
| S - 2.5 x 5        |
| XS - 2.5 x 2.5     |
| Thickness: 8.5mm   |
| Lead Time: 2 weeks |