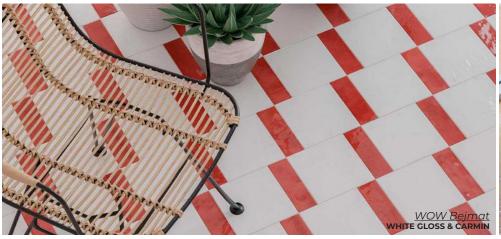

A part of the Zellige iconic moorish trend, with significant influence on western decoration.

WHITE GLOSS **BISCUIT MATTE** 2 x 6 2 x 6 \*9 pieces shown \*9 pieces shown

**TAN MATTE** 2 x 6 \*9 pieces shown Thickness: 10mm Lead Time: 2-3 weeks

LAKE GLOSS 2 x 6 \*9 pieces shown Thickness: 10mm Lead Time: 2-3 weeks

\*9 pieces shown Thickness: 10mm Lead Time: 2-3 weeks

2 x 6 \*9 pieces shown Thickness: 10mm Lead Time: 2-3 weeks

Thickness: 10mm

Lead Time: 2-3 weeks

**CARMIN GLOSS** 2 x 6 \*9 pieces shown Thickness: 10mm Lead Time: 2-3 weeks

**DECOR BISCUIT WHITE** 6 x 6 \*4 pieces shown Thickness: 10mm Lead Time: 2-3 weeks

Thickness: 10mm

Lead Time: 2-3 weeks

**OLIVE GLOSS** 2 x 6 \*9 pieces shown Thickness: 10mm Lead Time: 2-3 weeks

**DECOR BISCUIT AZUR** 6 x 6 \*4 pieces shown Thickness: 10mm Lead Time: 2-3 weeks

**EBONY GLOSS** 2 x 6 \*9 pieces shown Thickness: 10mm Lead Time: 2-3 weeks

**DECOR BISCUIT LAKE** 6 x 6 \*4 pieces shown Thickness: 10mm