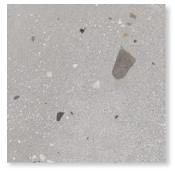

Thickness: 7.9mm Lead Time: 3-5 days

Gems

A modern reinvention of a Venetian classic.

CREAM
Natural 23.5 x 23.5
Thickness: 10mm
Lead Time: 3-5 days

WHITE

Natural 23.5 x 23.5

Thickness: 10mm

Lead Time: 3-5 days

PEARL
Natural 23.5 x 23.5
Thickness: 10mm
Lead Time: 3-5 days

GREY
Natural 23.5 x 23.5
Thickness: 10mm
Lead Time: 3-5 days

BLACK
Natural 23.5 x 23.5
Thickness: 10mm
Lead Time: 3-5 days

Glocal

Smooth, minimal and modern. A pure concrete look in large scale.