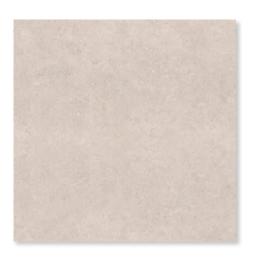

Alisse

A very soft collection with a micro-grained background and small irregular inlays scattered along the surface.

BEIGE 24 x 24 Thickness: 9.5mm Lead Time: 3 - 5 days

GREY
24 x 24
Thickness: 9.5mm
Lead Time: 3 - 5 days

PEARL 24 x 24 Thickness: 9.5mm Lead Time: 3 - 5 days

NATURAL 24 x 24 Thickness: 9.5mm Lead Time: 3 - 5 days

Inspired by black brecciated quartzite
Unique Infinity's distinctive structure features stippling
and vivid mineral details alternating with
large neutral expanses.