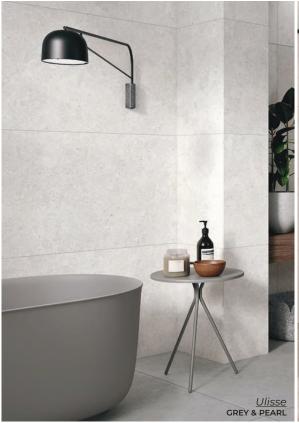

Alisse

A very soft collection with a micro-grained background and small irregular inlays scattered along the surface.

BEIGE 24 x 24 Thickness: 9.5mm Lead Time: 3 - 5 days

GREY
24 x 24
Thickness: 9.5mm
Lead Time: 3 - 5 days

PEARL 24 x 24 Thickness: 9.5mm Lead Time: 3 - 5 days

NATURAL 24 x 24 Thickness: 9.5mm Lead Time: 3 - 5 days

Inspired by black brecciated quartzite
Unique Infinity's distinctive structure features stippling
and vivid mineral details alternating with
large neutral expanses.