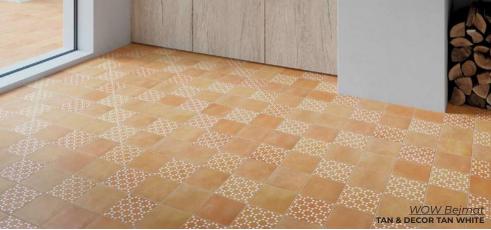

Lead Time: 2-3 weeks

WHITE GLOSS 6 x 6 \*4 pieces shown Thickness: 10mm Lead Time: 2-3 weeks

**DECOR TAN WHITE** 6 x 6 \*4 pieces shown Thickness: 10mm Lead Time: 2-3 weeks

**BSCUIT MATTE** 6 x 6 \*4 pieces shown Thickness: 10mm Lead Time: 2-3 weeks