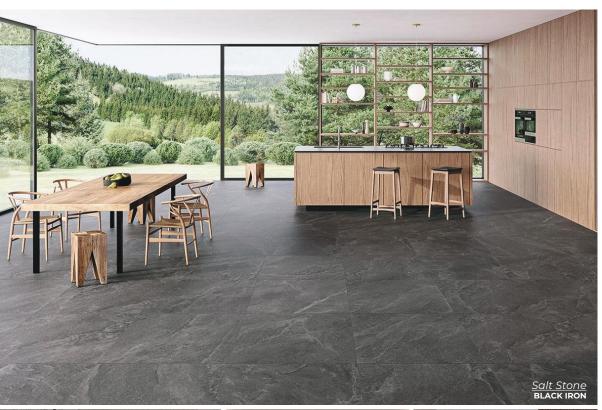

2x2 MOSAIC 11.8 x 11.8 Matte Thickness: 9.5mm Lead Time: 2-3 weeks

**PEARL** 

Salt Stone

With mottling, stratification and short veins, Salt Stone's aesthetic interprets the rich, vibrant character of natural rock salt slabs.

SAND DUST 24 x 48 Natural & Polished Thickness: 9.5mm Lead Time: 3-5 days

GREEN EMERALD 24 x 48 Natural & Polished Thickness: 9.5mm Lead Time: 3-5 days

BLACK IRON

24 x 48 Natural & Polished
Thickness: 9.5mm
Lead Time: 3-5 days

SAND DUST MODULA 24 x 48 Natural & Polished Thickness: 9.5mm Lead Time: 3-5 days

GREEN EMERALD MODULA 24 x 48 Natural & Polished Thickness: 9.5mm Lead Time: 3-5 days

BLACK IRON MODULA 24 x 48 Natural & Polished Thickness: 9.5mm Lead Time: 3-5 days