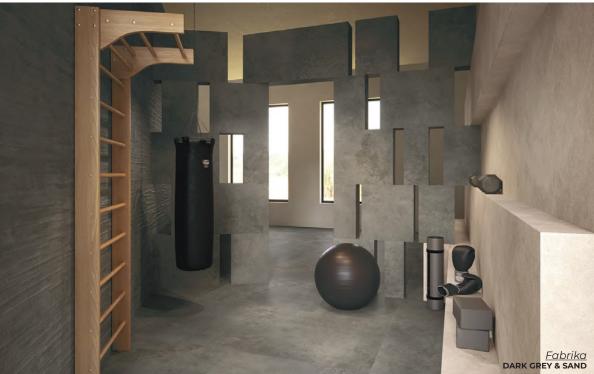

Tabrika

Slab-like porcelain tile with stone texture. Ideal for ourdoor landscapes and living areas.

WHITE
24 x 24
Thickness: 8.5mm
Lead Time: 3-5 days

GREY
24 x 24
Thickness: 8.5mm
Lead Time: 3-5 days

24 x 48
Thickness: 8.5mm
Lead Time: 3-5 days

GREY KALCO
24 x 48
Thickness: 8.5mm
Lead Time: 3-5 days

24 x 24
Thickness: 8.5mm
Lead Time: 3-5 days

DARK GREY
24 x 24
Thickness: 8.5mm
Lead Time: 3-5 days

SAND KALCO 24 x 48 Thickness: 8.5mm Lead Time: 3-5 days

DARK GREY KALCO 24 x 48 Thickness: 8.5mm Lead Time: 3-5 days

Tika

Bring a sense of calm to any space with this wood-look porcelain. Featuring the textures and feel of natural wood with the minimal maintenance of porcelain.