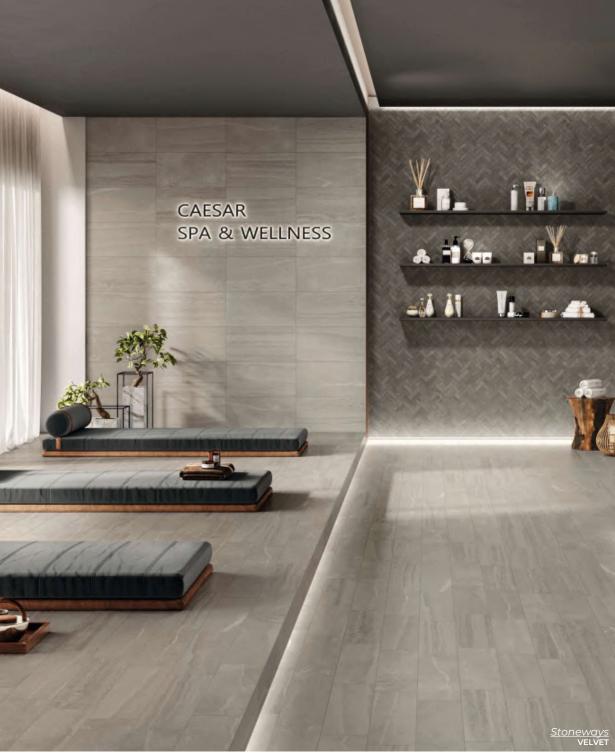

Lead Time: 2 weeks

WHITE BULLNOSE

Matte 3 x 12 | 3 x 13

Lead Time: 2 weeks

Stoneways

Travertine, Nordic stone, quartzite and sandstone become one in a new porcelain concept of pure beauty, conveying a relaxing elegance perfect for any style.

SKY 12 x 24 Thickness: 9mm Lead Time: Seattle Stock

FLIGHT
12 x 24
Thickness: 9mm
Lead Time: Seattle Stock

VELVET
12 x 24
Thickness: 9mm
Lead Time: Seattle Stock

NIGHT 12 x 24 Thickness: 9mm Lead Time: Seattle Stock