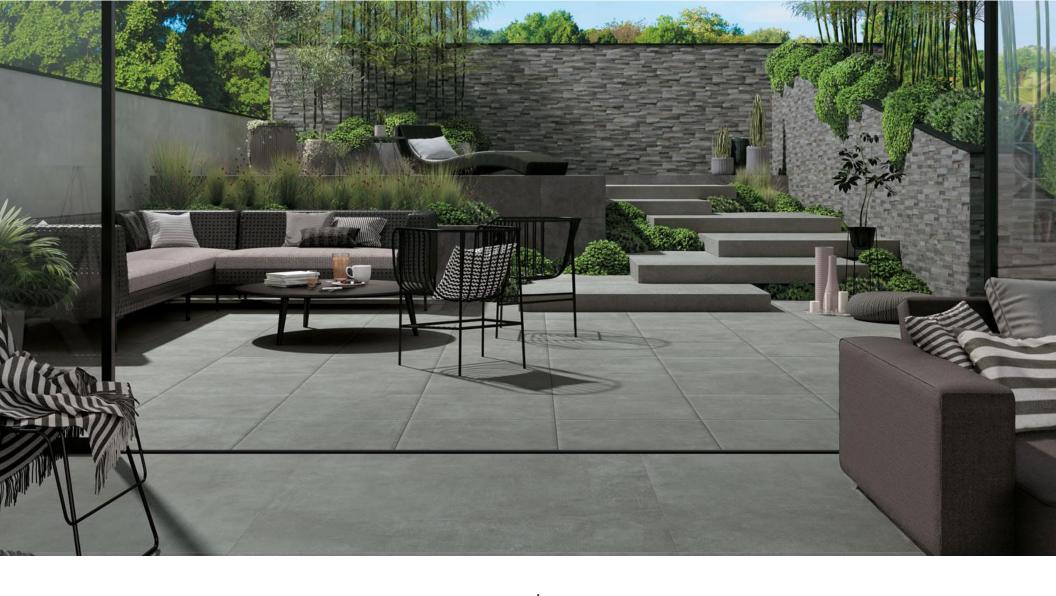

PENNSYLVANIA BLUE
24 x24
Thickness: 20mm
Lead Time: 3-5 days

PENNSYLVANIA GREY
24 x24
Thickness: 20mm
Lead Time: 3-5 days

TITANIO
24 x24
Thickness: 20mm
Lead Time: 3-5 days

GEA
24 x24
Thickness: 20mm
Lead Time: 3-5 days

GRAUSTEIN
24 x24
Thickness: 20mm
Lead Time: 3-5 days

A stoneware collection with a profoundly natural character generates surprising compositions.

WHITE NATURAL
24 x 24
Thickness: 10mm
Lead Time: 3-5 days