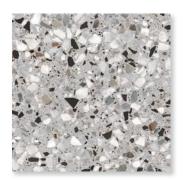

Alisse

A very soft collection with a micro-grained background and small irregular inlays scattered along the surface.

BEIGE 24 x 24 Thickness: 9.5mm Lead Time: 3 - 5 days

GREY
24 x 24
Thickness: 9.5mm
Lead Time: 3 - 5 days

PEARL 24 x 24 Thickness: 9.5mm Lead Time: 3 - 5 days

NATURAL 24 x 24 Thickness: 9.5mm Lead Time: 3 - 5 days

Inspired by black brecciated quartzite
Unique Infinity's distinctive structure features stippling
and vivid mineral details alternating with
large neutral expanses.