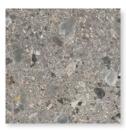

FARGE
24 x 24
Thickness: 2cm
Lead Time: 3-5 days

**NORR STRUCTURE** 

QUARZITI STRUCTURE GLACIER 24 x 24 Thickness: 2cm

Lead Time: 3-5 days

QUARZITI STRUCTURE MOUNTAIN 24 × 24

24 x 24 Thickness: 2cm Lead Time: 3-5 days

QUARZITI STRUCTURE WATERFALL

24 x 24 Thickness: 2cm Lead Time: 3-5 days

QUARZITI STRUCTURE RIVER

24 x 24 Thickness: 2cm Lead Time: 3-5 days

QUARZITI STRUCTURE MANTLE

24 x 24 Thickness: 2cm Lead Time: 3-5 days