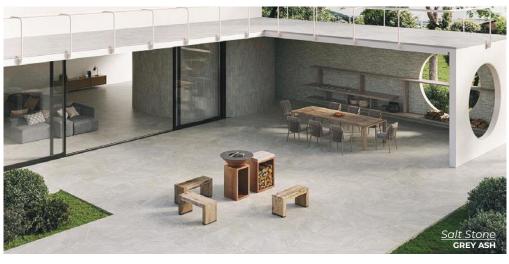

2x2 MOSAIC 11.8 x 11.8 Matte Thickness: 9.5mm Lead Time: 2-3 weeks

**PEARL** 

Salt Stone

With mottling, stratification and short veins, Salt Stone's aesthetic interprets the rich, vibrant character of natural rock salt slabs.

WHITE PURE 24 x 48 Natural & Polished Thickness: 9.5mm Lead Time: 3-5 days

PINK HALITE 24 x 48 Natural & Polished Thickness: 9.5mm Lead Time: 3-5 days

GREY ASH
24 x 48 Natural & Polished
Thickness: 9.5mm
Lead Time: 3-5 days