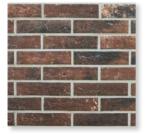

Reincarnation of centuries-old building material.

2.5 x 10 Thickness: 10mm Lead Time: 3-5 days

2.5 x 10

Thickness: 10mm
Lead Time: 3-5 days

2.5 x 10 Thickness: 10mm Lead Time: 3-5 days

NEW YORK BLACK
2.5 x 10
Thickness: 10mm
Lead Time: 3-5 days

2.5 x 10 Thickness: 10mm Lead Time: 3-5 days

2.5 x 10 Thickness: 10mm Lead Time: 3-5 days

2.5 x 10
Thickness: 10mm
Lead Time: 3-5 days

BRISTOL UMBER
2.5 x 10
Thickness: 10mm
Lead Time: 3-5 days

BRISTOL DARK 2.5 x 10 Thickness: 10mm Lead Time: 3-5 days