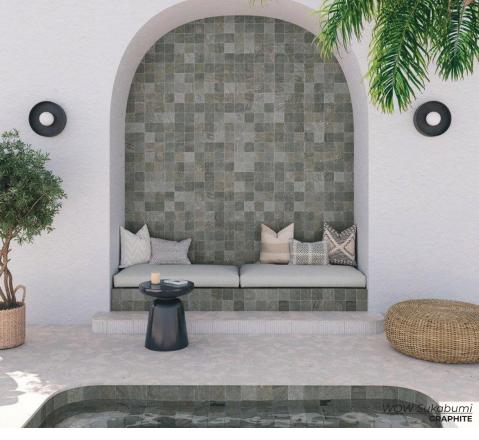

Simplicity meets sophistication in a palette of colors that captures the essence of sand, the elegance of gray, and the vitality of green.

SAND S
4.3 x 4.3
Thickness: 8.5mm
Lead Time: 2 weeks

SAND M
4.3 x 8.6
Thickness: 8.5mm
Lead Time: 2 weeks

# WOW Wellness: Sukabumi

Simplicity meets sophistication in a palette of colors that captures the essence of sand, the elegance of gray, and the vitality of green.

GREEN
4.3 x 4.3
Thickness: 8.5mm
Lead Time: 2 weeks