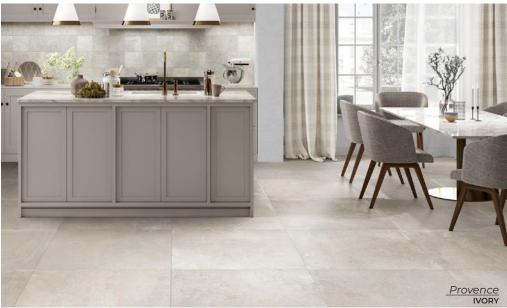

Soft & Polished 24 x 24
Thickness: 9mm
Lead Time: 3-5 days

Soft & Polished 24 x 24
Thickness: 9mm
Lead Time: 3-5 days

Soft & Polished 24 x 24
Thickness: 9mm
Lead Time: 3-5 days

Provence

A limestone inspired porcelain collection of warm tones.

IVORY

35.5 x 35.5 | 11.75 x 23.5

Thickness: 10mm

Lead Time: 3-5 days

IVORY
2 x 2 mosaic
Thickness: 10mm
Lead Time: 3-5 days

35.5 x 35.5 | 11.75 x 23.5 Thickness: 10mm Lead Time: 3-5 days

2 x 2 mosaic Thickness: 10mm Lead Time: 3-5 days