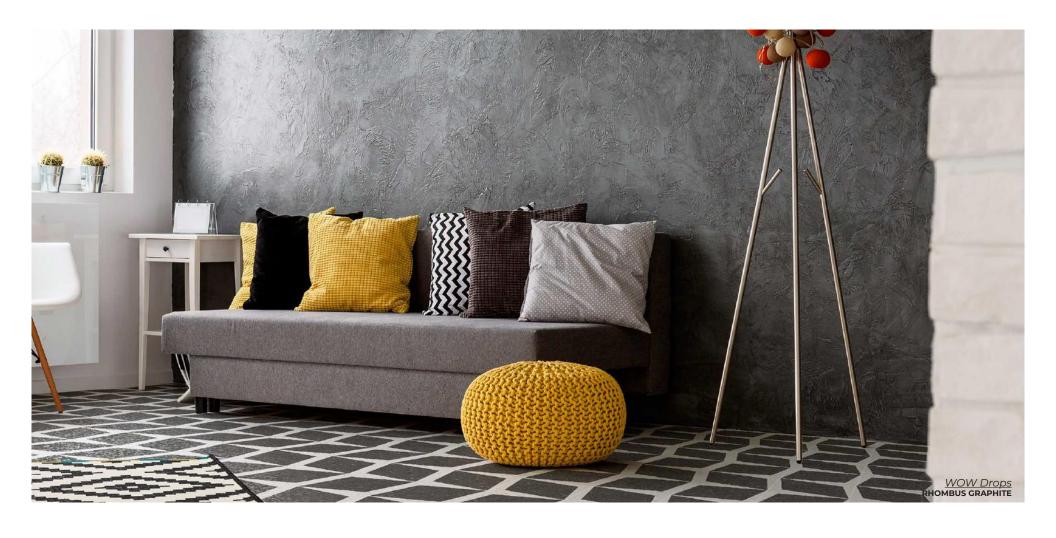

HEX GREY
5.5 x 6.3
Thickness: 8.5mm
Lead Time: 2-3 weeks

GRAPHITE
2.7 x 5.5
Thickness: 8.5mm
Lead Time: 2-3 weeks

HEX GRAPHITE
5.5 x 6.3
Thickness: 8.5mm
Lead Time: 2-3 weeks

WOW Drops COLOR OFF WHITE

WOW Drops

Inspired by terrazzo, offering both artistic and colorful options as well as traditional and elegant options.

7 x 7
Thickness: 10mm
Lead Time: 2 weeks

7 x 7
Thickness: 10mm
Lead Time: 2 weeks

7 x 7
Thickness: 10mm
Lead Time: 2 weeks