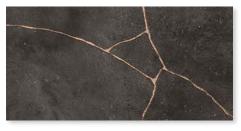

Klif

Combining beauty, practicality and extreme versatility in this stone-inspired collection.

WHITE 14.75 x 29.5 Thickness: 9.5mm Lead Time: 3 - 5 days

SILVER 14.75 x 29.5 Thickness: 9.5mm Lead Time: 3 - 5 days

GREY 14.75 x 29.5 Thickness: 9.5mm Lead Time: 3 - 5 days

DARK 14.75 x 29.5 Thickness: 9.5mm Lead Time: 3 - 5 days

A delicate interplay of parallel lines and subtle tone changes creates an ambience of relaxed and serene beauty.