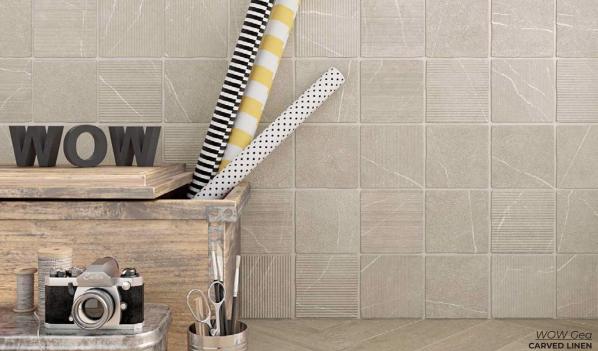

### TRAPEZIUM GRAPHITE MATTE

4 x 9

Thickness: 8mm Lead Time: 2 weeks

TRIANGLE GRAPHITE MATTE

8 x 9

Thickness: 8mm Lead Time: 2 weeks

WOW Gea

Neutral tones combined with subtle carved textures.

CALACATTA
4.7 x 4.7
Thickness: 8.5mm
Lead Time: 2-3 weeks

CARVED CALACATTA
4.7 x 4.7
Thickness: 8.5mm
Lead Time: 2-3 weeks

4.7 x 4.7 Thickness: 8.5mm Lead Time: 2-3 weeks

4.7 x 4.7 Thickness: 8.5mm Lead Time: 2-3 weeks