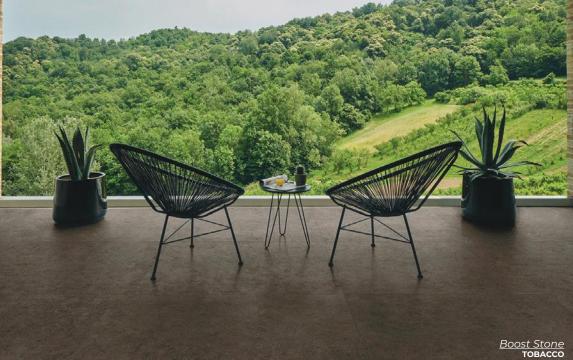

PEARL
12 x 24
Thickness: 8.7mm
Lead Time: 3-5 days

GREY
12 x 24
Thickness: 8.7mm
Lead Time: 3-5 days

Boost Stone

Inspired by limestone and produced in a range of neutral tones, it allows you to create environments with a strong contemporary accent.

IVORY
24 x 24
Thickness: 9mm
Lead Time: 3-5 days

PEARL
24 x 24
Thickness: 9mm
Lead Time: 3-5 days

CREAM
24 x 24
Thickness: 9mm
Lead Time: 3-5 days

24 x 24 Thickness: 9mm Lead Time: 3-5 days

CLAY
24 x 24
Thickness: 9mm
Lead Time: 3-5 days

SMOKE
24 x 24
Thickness: 9mm
Lead Time: 3-5 days

TAUPE
24 x 24
Thickness: 9mm
Lead Time: 3-5 days

TARMAC
24 x 24
Thickness: 9mm
Lead Time: 3-5 days

TOBACCO
24 x 24
Thickness: 9mm
Lead Time: 3-5 days

Brick