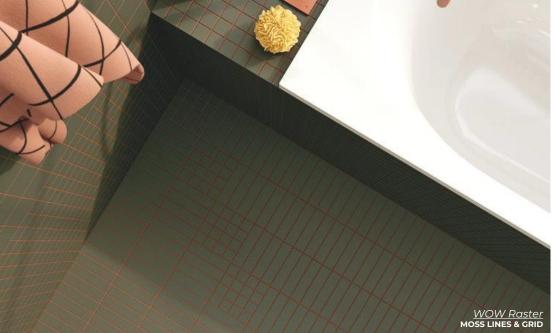

a matrix data structure, made up of a collection of tiny, uniform sized pixels arranged in a grid, used to create complex compositions.

CHALK LINES S
6 x 6
Thickness: 8.5mm
Lead Time: Seattle Stock

ASH LINES S 6 x 6 Thickness: 8.5mm Lead Time: Seattle Stock

MOSS LINES S
6 x 6
Thickness: 8.5mm
Lead Time: Seattle Stock

DEEP BLUE LINES S
6 x 6
Thickness: 8.5mm
Lead Time: Seattle Stock

CLAY LINES S
6 x 6
Thickness: 8.5mm
Lead Time: Seattle Stock

6 x 6 Thickness: 8.5mm Lead Time: Seattle Stock

CHALK GRID M 6 x 6 Thickness: 8.5mm Lead Time: Seattle Stock

ASH GRID M
6 x 6
Thickness: 8.5mm
Lead Time: Seattle Stock

MOSS GRID M
6 x 6
Thickness: 8.5mm
Lead Time: Seattle Stock

DEEP BLUE GRID M 6 x 6 Thickness: 8.5mm Lead Time: Seattle Stock

CLAY GRID M
6 x 6
Thickness: 8.5mm
Lead Time: Seattle Stock

OFF WHITE GRID M 6 x 6 Thickness: 8.5mm Lead Time: Seattle Stock

Smooth color movement and contemporary style.

WHITE
4.6 x 4.6
Thickness: 8.5mm
Lead Time: 2 weeks