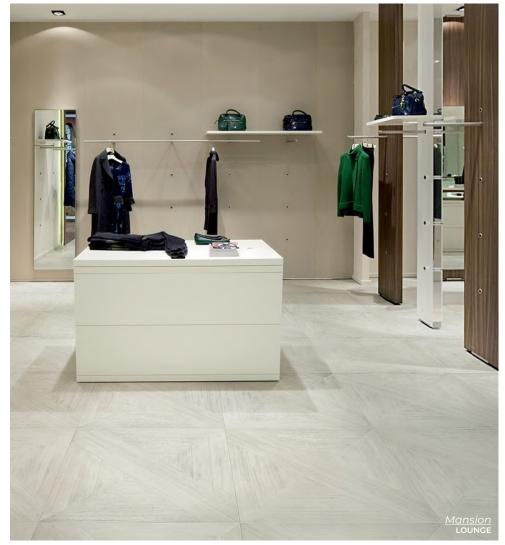

Mansion court

Mansion

Stately. Enduring. Traditional. A timeless design romance.

LOUNGE 30 x 30 Thickness: 9.5mm Lead Time: 2 weeks

COURT 30 x 30 Thickness: 9.5mm Lead Time: 2 weeks

LIBRARY 30 x 30 Thickness: 9.5mm Lead Time: 2 weeks

HALL 30 x 30 Thickness: 9.5mm Lead Time: 2 weeks

ARCADE 30 x 30 Thickness: 9.5mm Lead Time: 2 weeks

Marble Dolomita

Marble-like look with shiny copper and soft grey veins on a pearly white base resulting in a visually striking and harmonious appearance.