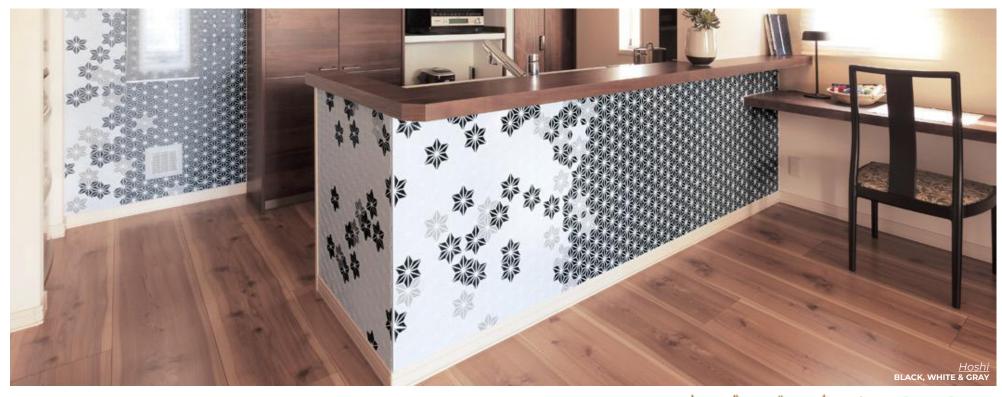

SAND 24 x 24 Thickness: 9mm Lead Time: Seattle Stock

SAND 12 x 24 Thickness: 9mm Lead Time: Seattle Stock

Kintsugi

A soft concrete material meets the brilliance and shine of metal, influenced by the ancient Japanese art of Kintusgi, the art of piecing together fragments along connecting lines