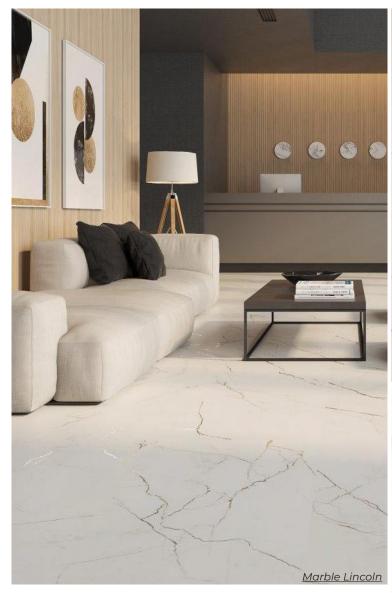

MARBLE LINCOLN
12 x 24 | 24 x 48
Thickness: 7mm
Lead Time: 2 weeks

MARBLE LINCOLN SUITE

12 x 24

\*Floor applications not recommended\*

Thickness: 7mm

Lead Time: 2 weeks

Marvel X

Soft shading, graphic depth, and attention to detail create an extraordinary marble-effect porcelain tile to be experienced on a daily basis