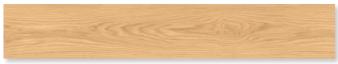

# Blendart

Weathered tones and textures associated with reclaimed wood offer a timeless appeal.

WHITE
6 x 47
Thickness: 10mm
Lead Time: 3 - 5 days

NATURAL 6 x 47 Thickness: 10mm Lead Time: 3 - 5 days

GREY
6 x 47
Thickness: 10mm
Lead Time: 3 - 5 days

MIX 6 x 47 Thickness: 10mm Lead Time: 3 - 5 days

DARK 6 x 47 Thickness: 10mm Lead Time: 3 - 5 days

Block

Contemporary and trendy colors with a variety of geometric shapes.