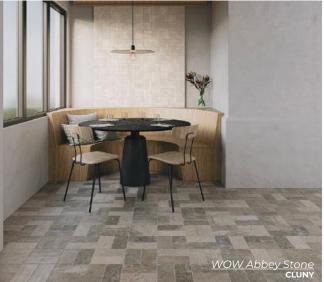

## CHEVRON WOOD MID

4 x 20.5 Thickness: 8.5mm Lead Time: 2-3 weeks

**CHEVRON WOOD DARK** 

4 x 20.5 Thickness: 8.5mm Lead Time: 2-3 weeks

Abbey Stone embodies the way time alters and shapes the appearance by adding its special patina over the centuries. .

RILA
XL - 8.6 x 17.3
M - 4.3 x 8.6
Thickness: 10mm
Lead Time: 2-3 weeks

CLUNY

XXL - 17.3 x 17.3

L - 8.6 x 8.6

S - 4.3 x 4.3

Thickness: 10mm

Lead Time: 2-3 weeks

CLUNY
XL - 8.6 x 17.3
M - 4.3 x 8.6
Thickness: 10mm
Lead Time: 2-3 weeks