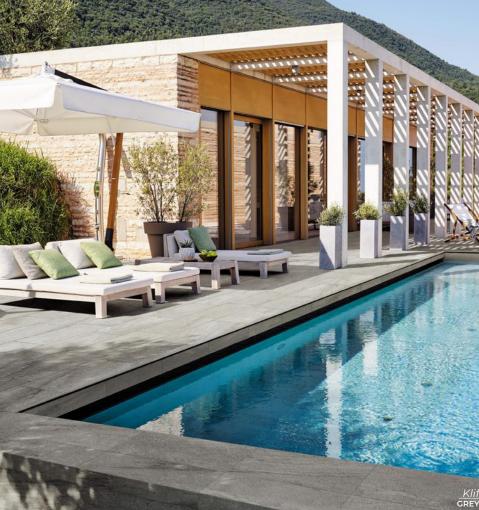

Klif

Combining beauty, practicality and extreme versatility in this stone-inspired collection.

WHITE 14.75 x 29.5 Thickness: 9.5mm Lead Time: 3 - 5 days

SILVER 14.75 x 29.5 Thickness: 9.5mm Lead Time: 3 - 5 days

GREY 14.75 x 29.5 Thickness: 9.5mm Lead Time: 3 - 5 days

DARK 14.75 x 29.5 Thickness: 9.5mm Lead Time: 3 - 5 days

A delicate interplay of parallel lines and subtle tone changes creates an ambience of relaxed and serene beauty.