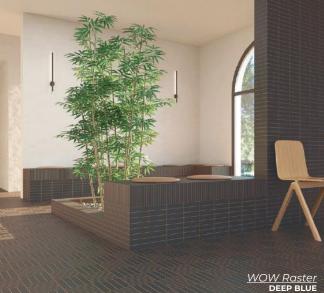

a matrix data structure, made up of a collection of tiny, uniform sized pixels arranged in a grid, used to create complex compositions.

CHALK LINES S
6 x 6
Thickness: 8.5mm
Lead Time: Seattle Stock

ASH LINES S 6 x 6 Thickness: 8.5mm Lead Time: Seattle Stock

MOSS LINES S
6 x 6
Thickness: 8.5mm
Lead Time: Seattle Stock

DEEP BLUE LINES S
6 x 6
Thickness: 8.5mm
Lead Time: Seattle Stock

CLAY LINES S
6 x 6
Thickness: 8.5mm
Lead Time: Seattle Stock

6 x 6 Thickness: 8.5mm Lead Time: Seattle Stock

CHALK GRID M 6 x 6 Thickness: 8.5mm Lead Time: Seattle Stock

ASH GRID M
6 x 6
Thickness: 8.5mm
Lead Time: Seattle Stock

MOSS GRID M
6 x 6
Thickness: 8.5mm
Lead Time: Seattle Stock

DEEP BLUE GRID M 6 x 6 Thickness: 8.5mm Lead Time: Seattle Stock

CLAY GRID M
6 x 6
Thickness: 8.5mm
Lead Time: Seattle Stock

OFF WHITE GRID M 6 x 6 Thickness: 8.5mm Lead Time: Seattle Stock

Smooth color movement and contemporary style.

WHITE
4.6 x 4.6
Thickness: 8.5mm
Lead Time: 2 weeks