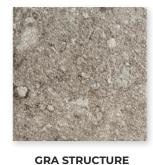

Evo 2

Slab-like porcelain tile with stone texture. Ideal for ourdoor landscapes and living areas.

VIT
24 x 24
Thickness: 2cm
Lead Time: 3-5 days

GRA
24 x 24
Thickness: 2cm
Lead Time: 3-5 days

SVART
24 x 24
Thickness: 2cm
Lead Time: 3-5 days

FARGE
24 x 24
Thickness: 2cm
Lead Time: 3-5 days

**NORR STRUCTURE** 

QUARZITI STRUCTURE GLACIER 24 x 24 Thickness: 2cm

Lead Time: 3-5 days

QUARZITI STRUCTURE MOUNTAIN 24 × 24

24 x 24 Thickness: 2cm Lead Time: 3-5 days