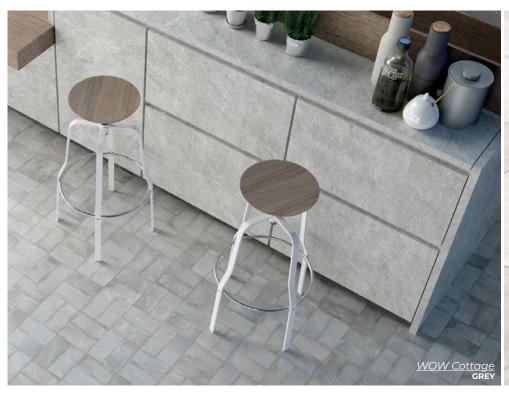

WOW Cottage

Full of character and warmth for picturesque charm.

COTTO
2.7 x 5.5
Thickness: 8.5mm
Lead Time: 2-3 weeks

HEX COTTO
5.5 x 6.3
Thickness: 8.5mm
Lead Time: 2-3 weeks

SAND 2.7 x 5.5 Thickness: 8.5mm Lead Time: 2-3 weeks

HEX SAND 5.5 x 6.3 Thickness: 8.5mm Lead Time: 2-3 weeks

WHITE
2.7 x 5.5
Thickness: 8.5mm
Lead Time: 2-3 weeks

HEX WHITE
5.5 x 6.3
Thickness: 8.5mm
Lead Time: 2-3 weeks

GREY
2.7 x 5.5
Thickness: 8.5mm
Lead Time: 2-3 weeks

HEX GREY
5.5 x 6.3
Thickness: 8.5mm
Lead Time: 2-3 weeks

GRAPHITE
2.7 x 5.5
Thickness: 8.5mm
Lead Time: 2-3 weeks

HEX GRAPHITE
5.5 x 6.3
Thickness: 8.5mm
Lead Time: 2-3 weeks

WOW Drops COLOR OFF WHITE

WOW Drops