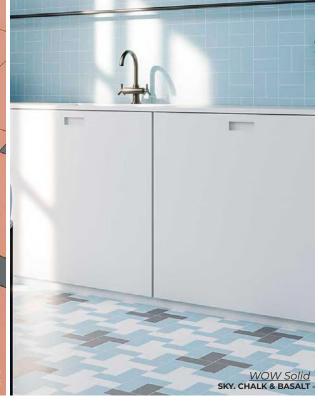

| ASH                |
|--------------------|
| XL - 10 x 10       |
| L - 5 x 10         |
| M - 5 x 5          |
| S - 2.5 x 5        |
| XS - 2.5 x 2.5     |
| Thickness: 8.5mm   |
| Lead Time: 2 weeks |

| BASALI             |
|--------------------|
| XL - 10 x 10       |
| L - 5 x 10         |
| M - 5 x 5          |
| S - 2.5 x 5        |
| XS - 2.5 x 2.5     |
| Thickness: 8.5mm   |
| Lead Time: 2 weeks |
|                    |

| XL - 10 x 10      |
|-------------------|
| L - 5 x 10        |
| M - 5 x 5         |
| S - 2.5 x 5       |
| XS - 2.5 x 2.5    |
| Thickness: 8.5mm  |
| Lead Time: 2 week |

\$KY XL - 10 x 10 L - 5 x 10 M - 5 x 5 S - 2.5 x 5 XS - 2.5 x 2.5 Thickness: 8.5mm Lead Time: 2 weeks