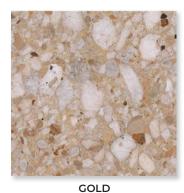

SILVER

9.375 x 12.25 sheet Thickness: 6.4mm Lead Time: 2-3 weeks

**TEAL** 

9.375 x 12.25 sheet Thickness: 6.4mm Lead Time: 2-3 weeks

**GOLD** 

9.375 x 12.25 sheet Thickness: 6.4mm Lead Time: 2-3 weeks

SKY

9.375 x 12.25 sheet Thickness: 6.4mm Lead Time: 2-3 weeks