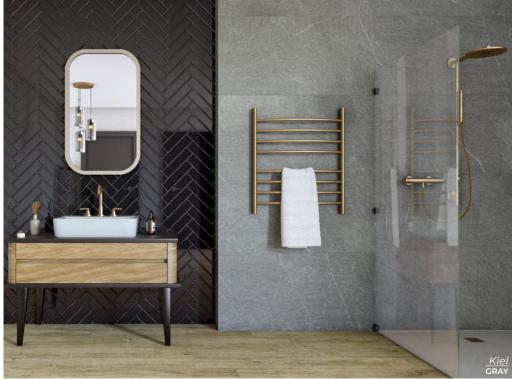

LEAD FLAKES
24 x 24
Thickness: 10mm
Lead Time: 3 - 5 days

Kiel

The breadth, solidity and detailed texture with natural tones, recreating the singularity of the natural stone as a protagonist of an architectural environment.

DARK
24 x 24
Thickness: 9mm
Lead Time: Seattle Stock

DARK 12 x 24 Thickness: 9mm Lead Time: Seattle Stock

24 x 24
Thickness: 9mm
Lead Time: Seattle Stock

GRAY
12 x 24
Thickness: 9mm
Lead Time: Seattle Stock

SAND 24 x 24 Thickness: 9mm Lead Time: Seattle Stock

SAND 12 x 24 Thickness: 9mm Lead Time: Seattle Stock

Kintsugi

A soft concrete material meets the brilliance and shine of metal, influenced by the ancient Japanese art of Kintusgi, the art of piecing together fragments along connecting lines