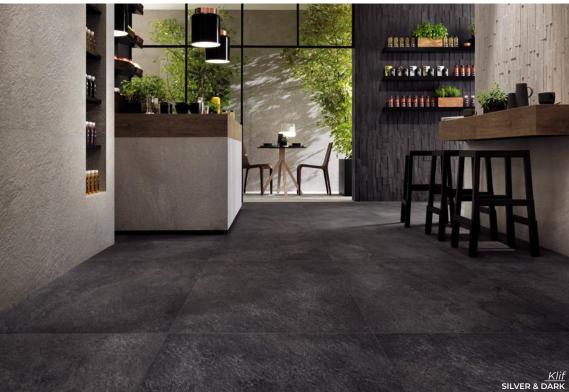

Klif

Combining beauty, practicality and extreme versatility in this stone-inspired collection.

WHITE 14.75 x 29.5 Thickness: 9.5mm Lead Time: 3 - 5 days

SILVER 14.75 x 29.5 Thickness: 9.5mm Lead Time: 3 - 5 days

GREY 14.75 x 29.5 Thickness: 9.5mm Lead Time: 3 - 5 days

DARK 14.75 x 29.5 Thickness: 9.5mm Lead Time: 3 - 5 days

A delicate interplay of parallel lines and subtle tone changes creates an ambience of relaxed and serene beauty.