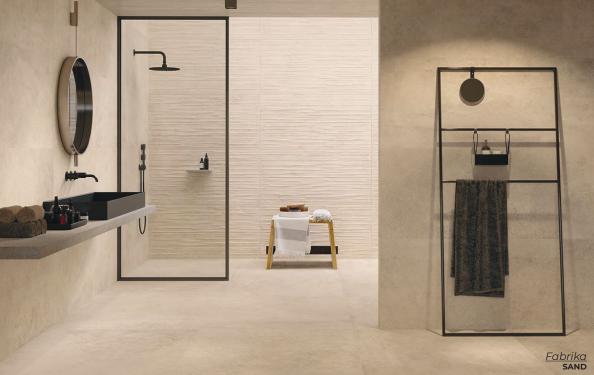

Tabrika

Slab-like porcelain tile with stone texture. Ideal for ourdoor landscapes and living areas.

WHITE
24 x 24
Thickness: 8.5mm
Lead Time: 3-5 days

GREY
24 x 24
Thickness: 8.5mm
Lead Time: 3-5 days

24 x 48
Thickness: 8.5mm
Lead Time: 3-5 days

GREY KALCO
24 x 48
Thickness: 8.5mm
Lead Time: 3-5 days

24 x 24
Thickness: 8.5mm
Lead Time: 3-5 days

DARK GREY
24 x 24
Thickness: 8.5mm
Lead Time: 3-5 days

SAND KALCO 24 x 48 Thickness: 8.5mm Lead Time: 3-5 days

DARK GREY KALCO 24 x 48 Thickness: 8.5mm Lead Time: 3-5 days

Tika

Bring a sense of calm to any space with this wood-look porcelain. Featuring the textures and feel of natural wood with the minimal maintenance of porcelain.