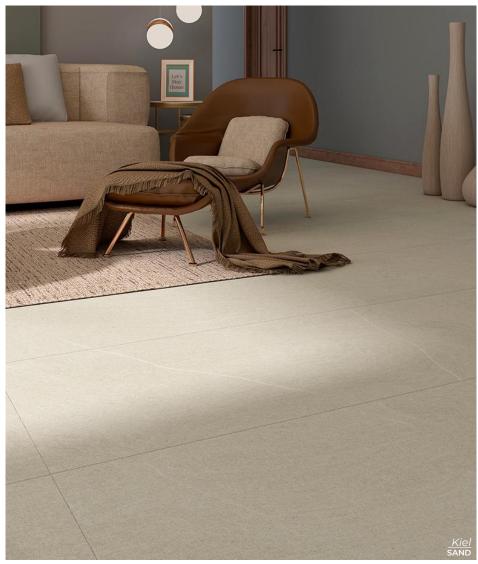

LEAD FLAKES
24 x 24
Thickness: 10mm
Lead Time: 3 - 5 days

Kiel

The breadth, solidity and detailed texture with natural tones, recreating the singularity of the natural stone as a protagonist of an architectural environment.

SAND 24 x 24 Thickness: 9mm Lead Time: Seattle Stock

SAND 12 x 24 Thickness: 9mm Lead Time: Seattle Stock

Kintsugi

A soft concrete material meets the brilliance and shine of metal, influenced by the ancient Japanese art of Kintusgi, the art of piecing together fragments along connecting lines