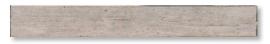

# Blendart

Weathered tones and textures associated with reclaimed wood offer a timeless appeal.

WHITE
6 x 47
Thickness: 10mm
Lead Time: 3 - 5 days

NATURAL 6 x 47 Thickness: 10mm Lead Time: 3 - 5 days

GREY
6 x 47
Thickness: 10mm
Lead Time: 3 - 5 days