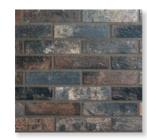

Reincarnation of centuries-old building material.

2.5 x 10 Thickness: 10mm Lead Time: 3-5 days

2.5 x 10

Thickness: 10mm
Lead Time: 3-5 days

2.5 x 10 Thickness: 10mm Lead Time: 3-5 days

NEW YORK BLACK
2.5 x 10
Thickness: 10mm
Lead Time: 3-5 days

2.5 x 10 Thickness: 10mm Lead Time: 3-5 days

2.5 x 10 Thickness: 10mm Lead Time: 3-5 days

2.5 x 10
Thickness: 10mm
Lead Time: 3-5 days

BRISTOL UMBER
2.5 x 10
Thickness: 10mm
Lead Time: 3-5 days

BRISTOL DARK 2.5 x 10 Thickness: 10mm Lead Time: 3-5 days