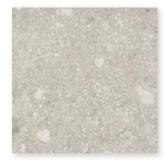

GRAUSTEIN
24 x24
Thickness: 20mm
Lead Time: 3-5 days

A stoneware collection with a profoundly natural character generates surprising compositions.

WHITE NATURAL
24 x 24
Thickness: 10mm
Lead Time: 3-5 days

WHITE POLISHED

24 x 48

Thickness: 10mm

Lead Time: 3-5 days

WHITE WIRE NATURAL
24 x 48
Thickness: 10mm
Lead Time: 3-5 days

BEIGE NATURAL
24 x 24
Thickness: 10mm
Lead Time: 3-5 days

24 x 48 Thickness: 10mm Lead Time: 3-5 days

**BEIGE POLISHED** 

BEIGE WIRE NATURAL
24 x 48
Thickness: 10mm
Lead Time: 3-5 days

GREY NATURAL 24 x 24 Thickness: 10mm Lead Time: 3-5 days

24 x 48
Thickness: 10mm
Lead Time: 3-5 days

GREY WIRE NATURAL
24 x 48
Thickness: 10mm
Lead Time: 3-5 days