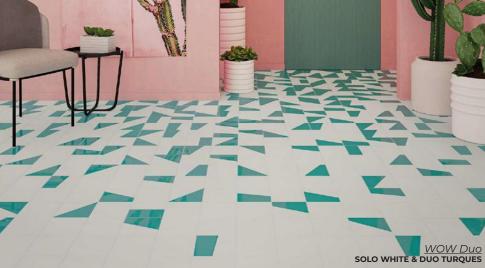

7 x 7
Thickness: 10mm
Lead Time: 2 weeks

BIT DECOR GRAPHITE 7 x 7 Thickness: 10mm Lead Time: 2 weeks

RHOMBUS DECOR GRAPHITE 7 x 7 Thickness: 10mm Lead Time: 2 weeks

WOW Duo

A celebration of color and texture with endless creative possibilities.

**DUO WHITE** 

DUO GREY
6 x 6
Thickness: 8.5mm
Lead Time: 2-3 weeks

DUO GRAPHITE
6 x 6
Thickness: 8.5mm
Lead Time: 2-3 weeks

DUO CORAL
6 x 6
Thickness: 8.5mm
Lead Time: 2-3 weeks

DUO CYAN
6 x 6
Thickness: 8.5mm
Lead Time: 2-3 weeks

DUO TURQUES
6 x 6
Thickness: 8.5mm
Lead Time: 2-3 weeks

DUO BLACK
6 x 6
Thickness: 8.5mm
Lead Time: 2-3 weeks

A provoking shape for stellar layouts.

WHITE
7.3 x 7.3
Thickness: 8.5mm
Lead Time: 2 weeks

PLUM
7.3 x 7.3
Thickness: 8.5mm
Lead Time: 2 weeks