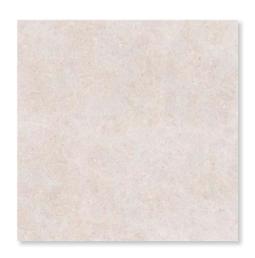

Alisse

A very soft collection with a micro-grained background and small irregular inlays scattered along the surface.

BEIGE 24 x 24 Thickness: 9.5mm Lead Time: 3 - 5 days

GREY
24 x 24
Thickness: 9.5mm
Lead Time: 3 - 5 days

PEARL 24 x 24 Thickness: 9.5mm Lead Time: 3 - 5 days

NATURAL 24 x 24 Thickness: 9.5mm Lead Time: 3 - 5 days

Inspired by black brecciated quartzite
Unique Infinity's distinctive structure features stippling
and vivid mineral details alternating with
large neutral expanses.