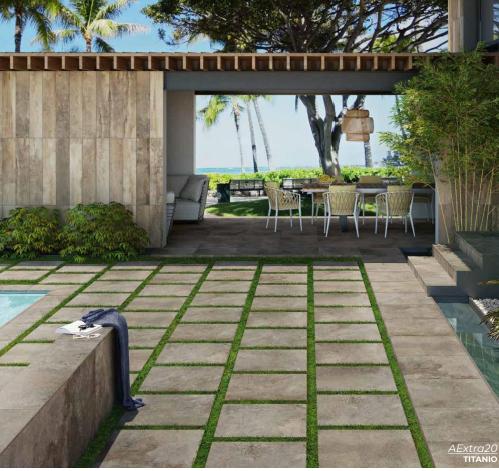

PENNSYLVANIA BLUE
24 x24
Thickness: 20mm
Lead Time: 3-5 days

PENNSYLVANIA GREY
24 x24
Thickness: 20mm
Lead Time: 3-5 days

TITANIO
24 x24
Thickness: 20mm
Lead Time: 3-5 days

GEA
24 x24
Thickness: 20mm
Lead Time: 3-5 days

GRAUSTEIN
24 x24
Thickness: 20mm
Lead Time: 3-5 days

A stoneware collection with a profoundly natural character generates surprising compositions.

WHITE NATURAL
24 x 24
Thickness: 10mm
Lead Time: 3-5 days