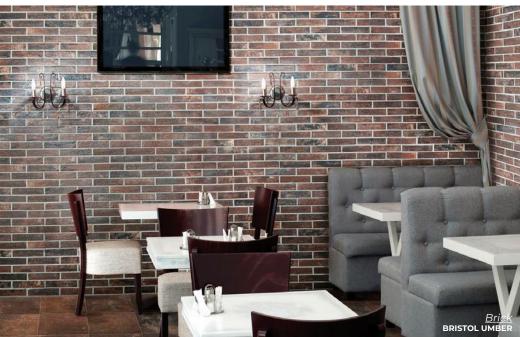

Reincarnation of centuries-old building material.

2.5 x 10 Thickness: 10mm Lead Time: 3-5 days

2.5 x 10

Thickness: 10mm
Lead Time: 3-5 days

2.5 x 10 Thickness: 10mm Lead Time: 3-5 days

NEW YORK BLACK
2.5 x 10
Thickness: 10mm
Lead Time: 3-5 days

2.5 x 10 Thickness: 10mm Lead Time: 3-5 days

2.5 x 10 Thickness: 10mm Lead Time: 3-5 days

2.5 x 10
Thickness: 10mm
Lead Time: 3-5 days

BRISTOL UMBER
2.5 x 10
Thickness: 10mm
Lead Time: 3-5 days

BRISTOL DARK 2.5 x 10 Thickness: 10mm Lead Time: 3-5 days