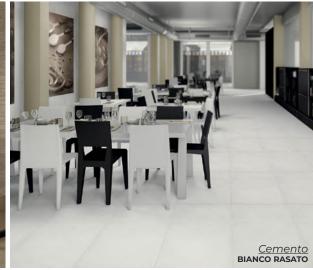

BIANCO ROSATO 11.75 x 23.75 (9.5mm) 23.75 x 47.5 (10.5mm) Lead Time: 3-5 days

BIANCO CASSERO
1 x 2.5 12 x 12 sheet
Thickness: 9.5mm
Lead Time: 3-5 days

**GRIGIO CASSERO** 11.75 x 23.75 (9.5mm) 23.75 x 47.5 (10.5mm) Lead Time: 3-5 days