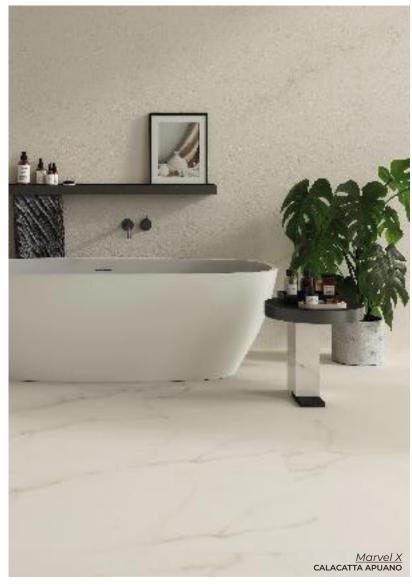

MARBLE LINCOLN
12 x 24 | 24 x 48
Thickness: 7mm
Lead Time: 2 weeks

MARBLE LINCOLN SUITE

12 x 24

\*Floor applications not recommended\*

Thickness: 7mm

Lead Time: 2 weeks

Marvel X

Soft shading, graphic depth, and attention to detail create an extraordinary marble-effect porcelain tile to be experienced on a daily basis

CALACATTA APUANO 24 x 48 Polished & Natural Thickness: 9mm Lead Time: 3 - 5 days

CALACATTA APUANO 24 x 24 Polished & Natural Thickness: 9mm Lead Time: 3 - 5 days

MOSAIC 1.5 x 1.5 on 11.75 x 11.75 sheet Lead Time: 3 - 5 days