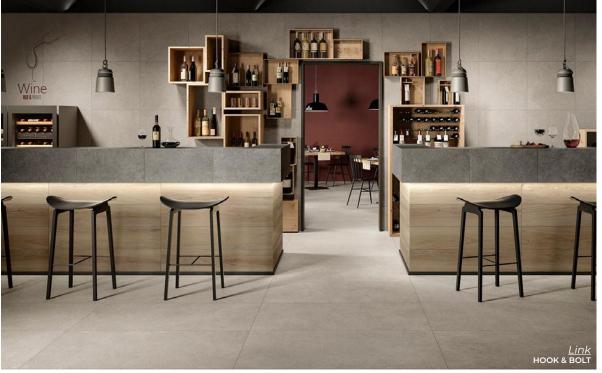

SAND 24 x 24 Thickness: 9mm Lead Time: Seattle Stock

SAND 12 x 24 Thickness: 9mm Lead Time: Seattle Stock

Link

Inspired by the beauty if natural stone, merged with the strength of concrete, this porcelain tile collection expresses an ambiance that is both subtle and captivating.

TIE

24 x 48

Thickness: 9mm

Lead Time: Seattle Stock

**TIE**24 x 48
Thickness: 9mm
Lead Time: Seattle Stock

24 x 48 Thickness: 9mm Lead Time: Seattle Stock

BOLT
24 x 48
Thickness: 9mm
Lead Time: Seattle Stock

CHAIN
24 x 48
Thickness: 9mm
Lead Time: Seattle Stock

CHAIN
24 x 48
Thickness: 9mm
Lead Time: Seattle Stock

HOOK
24 x 48
Thickness: 9mm
Lead Time: Seattle Stock

Magic

A smooth, matte finish and precise geometric shape, these tiles effortlessly blend contemporary aesthetics with enduring practicality.