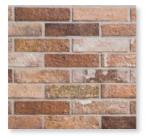

Reincarnation of centuries-old building material.

2.5 x 10 Thickness: 10mm Lead Time: 3-5 days

2.5 x 10

Thickness: 10mm
Lead Time: 3-5 days

2.5 x 10 Thickness: 10mm Lead Time: 3-5 days

NEW YORK BLACK
2.5 x 10
Thickness: 10mm
Lead Time: 3-5 days

2.5 x 10 Thickness: 10mm Lead Time: 3-5 days

2.5 x 10 Thickness: 10mm Lead Time: 3-5 days

2.5 x 10
Thickness: 10mm
Lead Time: 3-5 days

BRISTOL UMBER
2.5 x 10
Thickness: 10mm
Lead Time: 3-5 days

BRISTOL DARK 2.5 x 10 Thickness: 10mm Lead Time: 3-5 days