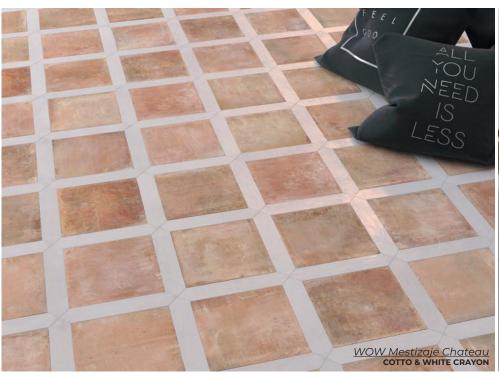

Inspired by the charm of french terracotta and embellished with the passage of time.

WHITE GLOSS 7 x 7 Thickness: 10mm Lead Time: 2 weeks

WHITE GLOSS CRAYON
1.5 x 9
Thickness: 10mm
Lead Time: 2 weeks

COTTO 7 x 7 Thickness: 10mm Lead Time: 2 weeks

COTTO CRAYON 1.5 x 9 Thickness: 10mm Lead Time: 2 weeks

GRAPHITE
7 x 7
Thickness: 10mm
Lead Time: 2 weeks

GRAPHITE CRAYON 1.5 x 9 Thickness: 10mm Lead Time: 2 weeks

Achieve a natural craftsman style look that feature a diverse palette and shade variation.