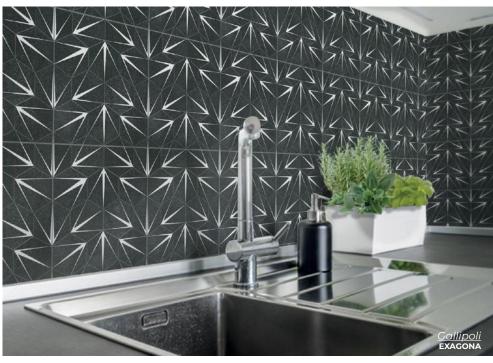

Thickness: 9.5mm

Lead Time: 3-5 days

NERO RHOMBO 5.5 side Thickness: 9.5mm Lead Time: 3-5 days

NERO
Polished & Matte 4 x 11.75
Thickness: 9.5mm
Lead Time: 3-5 days

Gallipoli

Inspired by the medieval city of Gallipoli in southern Italy.

Available in 12 different single pattern designs.

Gallipoli ASTERI

**SAINT TROPEZ BLACK** 8 x 8

Thickness: 7.9mm Lead Time: 3-5 days

**MACRAME** 

**KARAKI GOLD** 

8 x 8 Thickness: 7.9mm Lead Time: 3-5 days

**KERALA** 

**EXAGONA** 

8 x 8

Thickness: 7.9mm Lead Time: 3-5 days

**TROIS BANDES** 

8 x 8 Thickness: 7.9mm Lead Time: 3-5 days