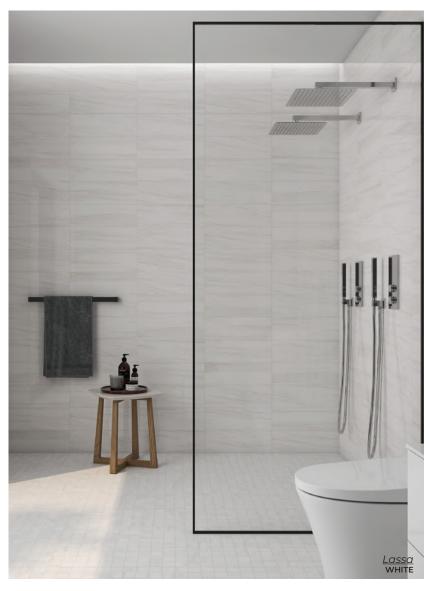

ANTHRACITE
12 x 24 | 24 x 48
Thickness: 9mm | 10mm
Lead Time: 3 - 5 days

A contemporary take on natural Italian marble, setting new standards in style while conserving all its prestige and quality.

WHITE
Polished & Matte 35x35 | 24x24 | 13x13
Thickness: 10mm | 9mm | 8.5mm
Lead Time: 2 weeks

WHITE
Polished & Matte 24x48 | 12x24
Thickness: 10mm | 8.5mm
Lead Time: 2 weeks

WHITE HEX

Matte 8 x 9

Thickness: 8.2mm

Lead Time: 2 weeks

WHITE MOSAIC

Matte 2 x 2

13 x 13 sheet

Lead Time: 2 weeks

WHITE BULLNOSE

Matte 3 x 12 | 3 x 13

Lead Time: 2 weeks

Stoneways

Travertine, Nordic stone, quartzite and sandstone become one in a new porcelain concept of pure beauty, conveying a relaxing elegance perfect for any style.