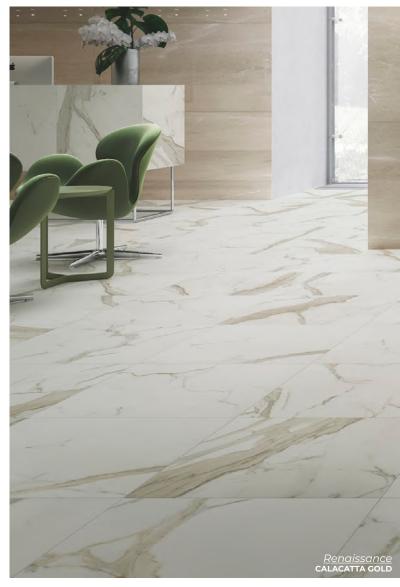

BELLA CANDIDO 12 x 24 Matte & Pol. Thickness: 10mm Lead Time: 2-3 weeks

2x2 MOSAIC 11.8 x 11.8 Matte & Pol. Thickness: 9.5mm Lead Time: 2-3 weeks

**BELLA CANDIDO** 

CALACATTA GOLD 24 x 24 Matte & Pol. Thickness: 9.5mm Lead Time: 2-3 weeks

CALACATTA GOLD 12 x 24 Matte & Pol. Thickness: 9.5mm Lead Time: 2-3 weeks

2x2 MOSAIC

11.8 x 11.8 Matte & Pol.
Thickness: 9.5mm
Lead Time: 2-3 weeks

CALACATTA GOLD

CALACATTA ORO 24 x 24 Matte & Pol. Thickness: 9mm Lead Time: 2-3 weeks