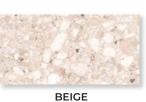

IVORY
24 x 24
Thickness: 9mm
Lead Time: 3-5 days

PEARL
24 x 24
Thickness: 9mm
Lead Time: 3-5 days

CREAM
24 x 24
Thickness: 9mm
Lead Time: 3-5 days

24 x 24 Thickness: 9mm Lead Time: 3-5 days

CLAY
24 x 24
Thickness: 9mm
Lead Time: 3-5 days

SMOKE
24 x 24
Thickness: 9mm
Lead Time: 3-5 days

TAUPE
24 x 24
Thickness: 9mm
Lead Time: 3-5 days

TARMAC
24 x 24
Thickness: 9mm
Lead Time: 3-5 days

TOBACCO
24 x 24
Thickness: 9mm
Lead Time: 3-5 days

Brick