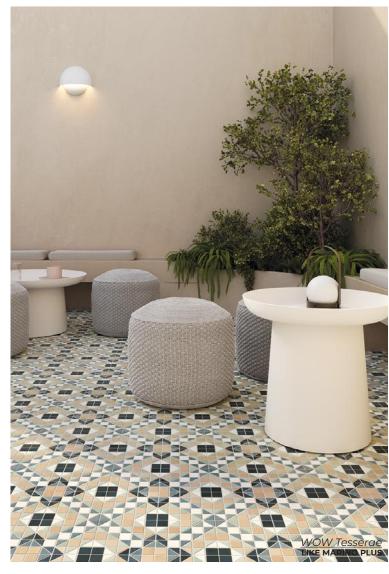

Thickness: 8.5mm

Lead Time: 2 weeks

TEAL
6 x 6
Thickness: 8.5mm
Lead Time: 2 weeks

PEBBLES TEAL
6 x 6
Thickness: 8.5mm
Lead Time: 2 weeks

WOW Tesserae

Inspired by the hand made cement tiles from the nineteenth century, full of character and recalling the mastery of the mosaic artisans

LIKE GRANA
11 x 11
Thickness: 8.5mm
Lead Time: 2 weeks

11 x 11
Thickness: 8.5mm
Lead Time: 2 weeks

11 x 11
Thickness: 8.5mm
Lead Time: 2 weeks

LIKE MARINO PLUS
11 x 11
Thickness: 8.5mm
Lead Time: 2 weeks