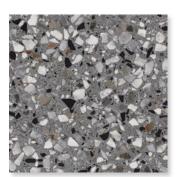

Alisse

A very soft collection with a micro-grained background and small irregular inlays scattered along the surface.

BEIGE 24 x 24 Thickness: 9.5mm Lead Time: 3 - 5 days

GREY
24 x 24
Thickness: 9.5mm
Lead Time: 3 - 5 days

PEARL 24 x 24 Thickness: 9.5mm Lead Time: 3 - 5 days

NATURAL 24 x 24 Thickness: 9.5mm Lead Time: 3 - 5 days

Inspired by black brecciated quartzite
Unique Infinity's distinctive structure features stippling
and vivid mineral details alternating with
large neutral expanses.