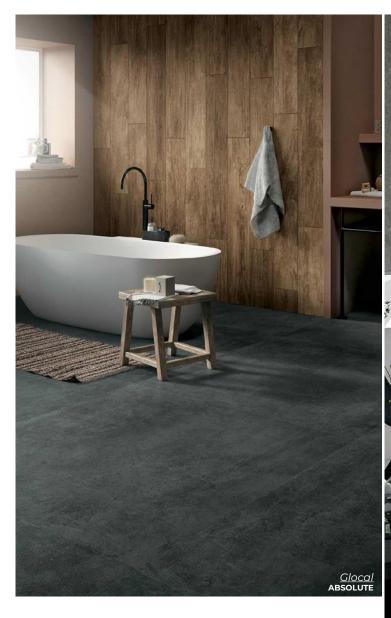

PEARL
Natural 23.5 x 23.5
Thickness: 10mm
Lead Time: 3-5 days

GREY
Natural 23.5 x 23.5
Thickness: 10mm
Lead Time: 3-5 days

BLACK
Natural 23.5 x 23.5
Thickness: 10mm
Lead Time: 3-5 days

Glocal

Smooth, minimal and modern. A pure concrete look in large scale.

Lead Time: 3-5 days

CHAMOIS

Natural 24 x 24 | 12 x 24

Thickness: 9mm

Lead Time: 3-5 days

ABSOLUTE

Natural 24 x 24 | 12 x 24

Thickness: 9mm

Lead Time: 3-5 days

ABSOLUTE

Natural 24 x 24 | 12 x 24

Thickness: 9mm

Lead Time: 3-5 days

Metallic and decorative large format porcelain tile.

SUPER WHITE 23.75 x 23.75 Thickness: 9.5mm Lead Time: 3-5 days

GRAPHITE 23.75 x 23.75 Thickness: 9.5mm Lead Time: 3-5 days