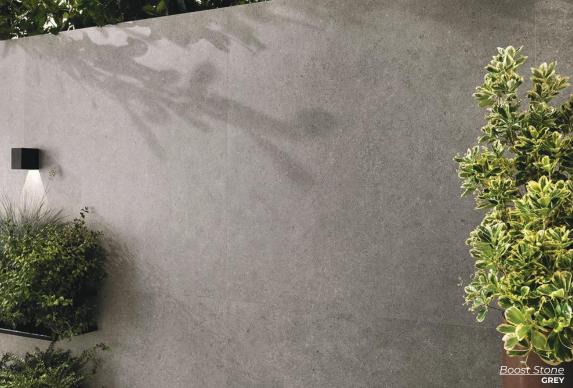

PEARL
12 x 24
Thickness: 8.7mm
Lead Time: 3-5 days

GREY
12 x 24
Thickness: 8.7mm
Lead Time: 3-5 days

Boost Stone

Inspired by limestone and produced in a range of neutral tones, it allows you to create environments with a strong contemporary accent.

IVORY
24 x 24
Thickness: 9mm
Lead Time: 3-5 days

PEARL
24 x 24
Thickness: 9mm
Lead Time: 3-5 days

CREAM
24 x 24
Thickness: 9mm
Lead Time: 3-5 days

24 x 24 Thickness: 9mm Lead Time: 3-5 days

CLAY
24 x 24
Thickness: 9mm
Lead Time: 3-5 days

SMOKE
24 x 24
Thickness: 9mm
Lead Time: 3-5 days

TAUPE
24 x 24
Thickness: 9mm
Lead Time: 3-5 days

TARMAC
24 x 24
Thickness: 9mm
Lead Time: 3-5 days

TOBACCO
24 x 24
Thickness: 9mm
Lead Time: 3-5 days

Brick