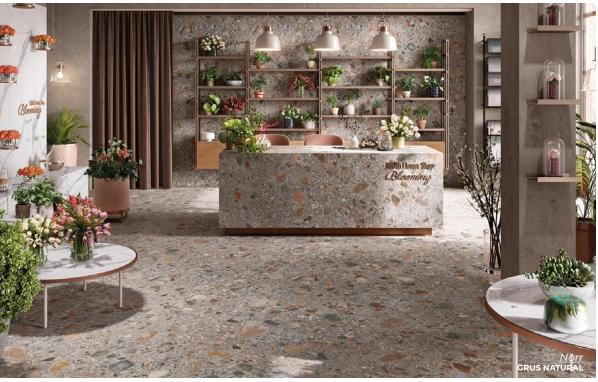

CALACATTA APUANO 24 x 48 Hammered Thickness: 9mm Lead Time: 3 - 5 days

FIOR DI BOSCO APUANO 24 x 48 Hammered Thickness: 9mm Lead Time: 3 - 5 days

Norr

Inspired by nature, the look of pebbles in varying sizes create a unique stone effect.

OKEN NATURAL
24 x 24
Thickness: 9mm
Lead Time: 3-5 days

GRUS NATURAL
24 x 24
Thickness: 9mm
Lead Time: 3-5 days

Nguma

Reinterpreting the composition of the classic concrete casting, inspired by the aesthetics of the formwork, with contrasts without exceeding in its defects.