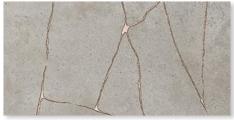

Klif

Combining beauty, practicality and extreme versatility in this stone-inspired collection.

WHITE 14.75 x 29.5 Thickness: 9.5mm Lead Time: 3 - 5 days

SILVER 14.75 x 29.5 Thickness: 9.5mm Lead Time: 3 - 5 days

GREY 14.75 x 29.5 Thickness: 9.5mm Lead Time: 3 - 5 days

DARK 14.75 x 29.5 Thickness: 9.5mm Lead Time: 3 - 5 days

A delicate interplay of parallel lines and subtle tone changes creates an ambience of relaxed and serene beauty.