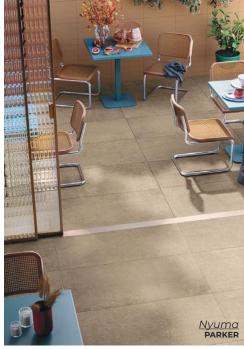

OKEN NATURAL
24 x 24
Thickness: 9mm
Lead Time: 3-5 days

GRUS NATURAL
24 x 24
Thickness: 9mm
Lead Time: 3-5 days

Nguma

Reinterpreting the composition of the classic concrete casting, inspired by the aesthetics of the formwork, with contrasts without exceeding in its defects.

PARKER
12 x 24
Thickness: 9mm
Lead Time: 3-5 days

PARKER
24 x 24
Thickness: 9mm
Lead Time: 3-5 days

12 x 24 Thickness: 9mm Lead Time: 3-5 days

**TALCUM** 

TALCUM
24 x 24
Thickness: 9mm
Lead Time: 3-5 days