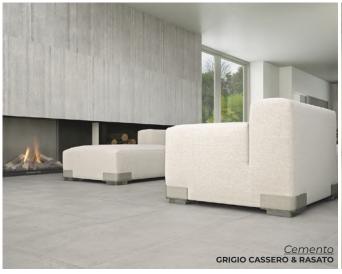

BIANCO ROSATO 11.75 x 23.75 (9.5mm) 23.75 x 47.5 (10.5mm) Lead Time: 3-5 days

BIANCO CASSERO
1 x 2.5 12 x 12 sheet
Thickness: 9.5mm
Lead Time: 3-5 days

**GRIGIO CASSERO** 11.75 x 23.75 (9.5mm) 23.75 x 47.5 (10.5mm) Lead Time: 3-5 days

**GRIGIO ROSATO** 11.75 x 23.75 (9.5mm) 23.75 x 47.5 (10.5mm) Lead Time: 3-5 days

GRIGIO CASSERO
1 x 2.5 12 x 12 sheet
Thickness: 9.5mm
Lead Time: 3-5 days

11.75 x 23.75 (9.5mm) 23.75 x 47.5 (10.5mm) Lead Time: 3-5 days