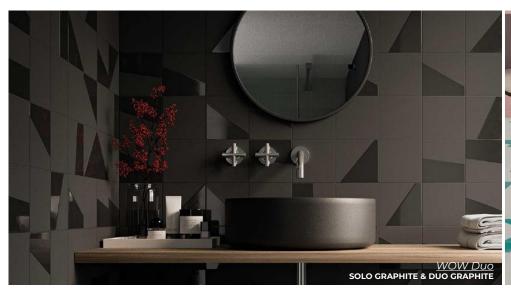

7 x 7
Thickness: 10mm
Lead Time: 2 weeks

BIT DECOR GRAPHITE 7 x 7 Thickness: 10mm Lead Time: 2 weeks

RHOMBUS DECOR GRAPHITE 7 x 7 Thickness: 10mm Lead Time: 2 weeks

WOW Duo

A celebration of color and texture with endless creative possibilities.

**DUO WHITE** 

DUO GREY
6 x 6
Thickness: 8.5mm
Lead Time: 2-3 weeks

DUO GRAPHITE
6 x 6
Thickness: 8.5mm
Lead Time: 2-3 weeks

DUO CORAL
6 x 6
Thickness: 8.5mm
Lead Time: 2-3 weeks

DUO CYAN
6 x 6
Thickness: 8.5mm
Lead Time: 2-3 weeks

DUO TURQUES
6 x 6
Thickness: 8.5mm
Lead Time: 2-3 weeks

DUO BLACK
6 x 6
Thickness: 8.5mm
Lead Time: 2-3 weeks

A provoking shape for stellar layouts.

WHITE
7.3 x 7.3
Thickness: 8.5mm
Lead Time: 2 weeks

PLUM
7.3 x 7.3
Thickness: 8.5mm
Lead Time: 2 weeks