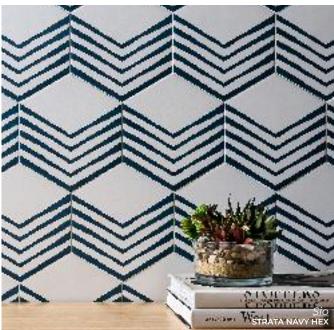

STRATA BLACK HEX 10.3 x 9.2 Thickness: 9.5mm Lead Time: 2 weeks

STRATA NAVY HEX
10.3 x 9.2
Thickness: 9.5mm
Lead Time: 2 weeks

CUBIC PLAID BEIGE 7.28 x 7.28 Thickness: 9.5mm Lead Time: 2 weeks

CUBIC PLAID BLACK
7.28 x 7.28
Thickness: 9.5mm
Lead Time: 2 weeks