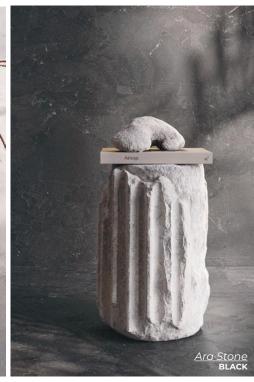

BLACK NATURAL 24 x 24 Thickness: 10mm Lead Time: 3-5 days

24 x 48
Thickness: 10mm
Lead Time: 3-5 days

BLACK WIRE NATURAL
24 x 48
Thickness: 10mm
Lead Time: 3-5 days