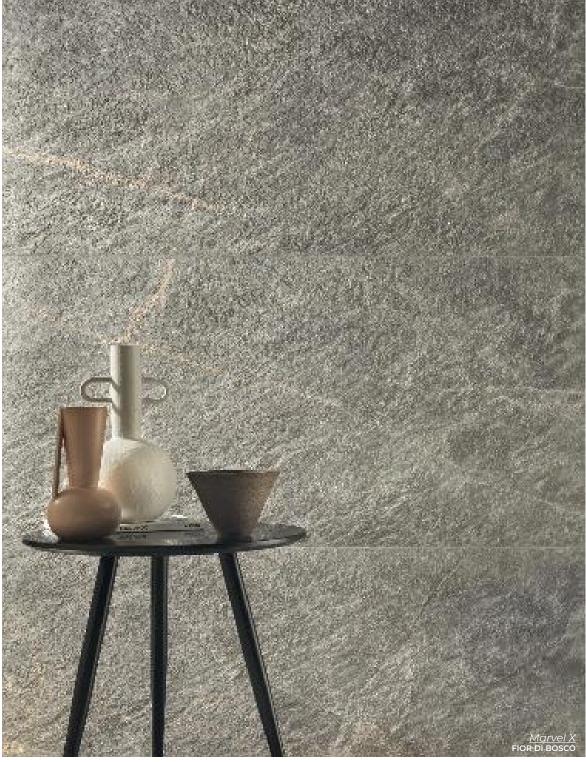

MARBLE LINCOLN
12 x 24 | 24 x 48
Thickness: 7mm
Lead Time: 2 weeks

MARBLE LINCOLN SUITE

12 x 24

\*Floor applications not recommended\*

Thickness: 7mm

Lead Time: 2 weeks

Marvel X

Soft shading, graphic depth, and attention to detail create an extraordinary marble-effect porcelain tile to be experienced on a daily basis

FIOR DI BOSCO
24 x 48 Polished & Natural
Thickness: 9mm
Lead Time: 3 - 5 days

FIOR DI BOSCO 24 x 24 Polished & Natural Thickness: 9mm Lead Time: 3 - 5 days

FIOR DI BOSCO MOSAIC 1.5 x 1.5 on 11.75 x 11.75 sheet Lead Time: 3 - 5 days