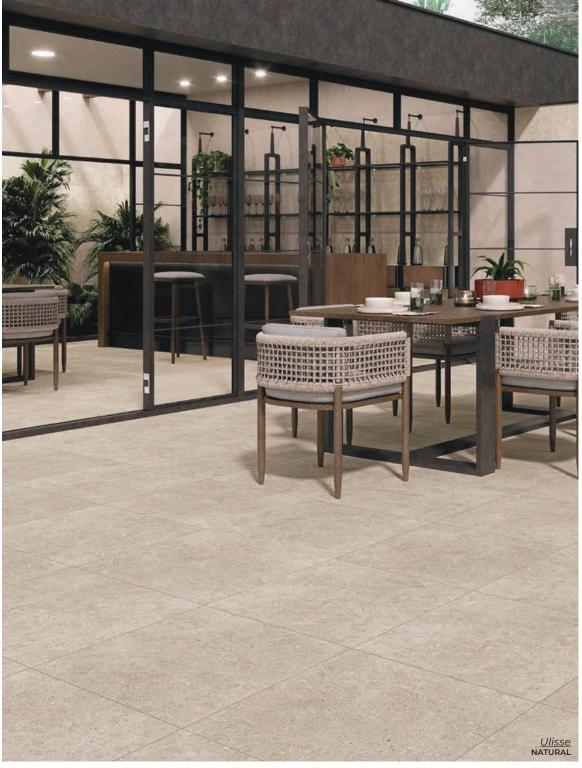

Alisse

A very soft collection with a micro-grained background and small irregular inlays scattered along the surface.

BEIGE 24 x 24 Thickness: 9.5mm Lead Time: 3 - 5 days

GREY
24 x 24
Thickness: 9.5mm
Lead Time: 3 - 5 days

PEARL 24 x 24 Thickness: 9.5mm Lead Time: 3 - 5 days

NATURAL 24 x 24 Thickness: 9.5mm Lead Time: 3 - 5 days

Inspired by black brecciated quartzite
Unique Infinity's distinctive structure features stippling
and vivid mineral details alternating with
large neutral expanses.