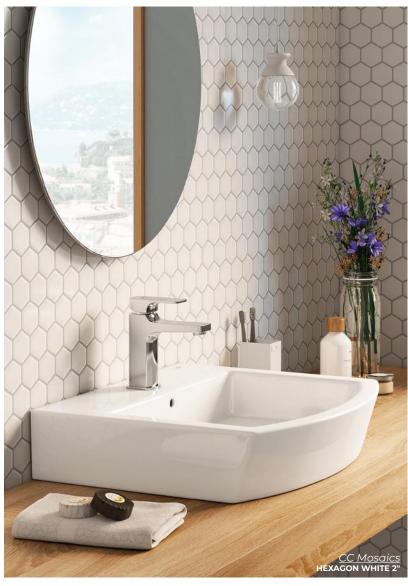

#### **HEXAGON WHITE 2"**

Matte 12 x 12 sheet Thickness: 6mm Lead Time: 2 weeks