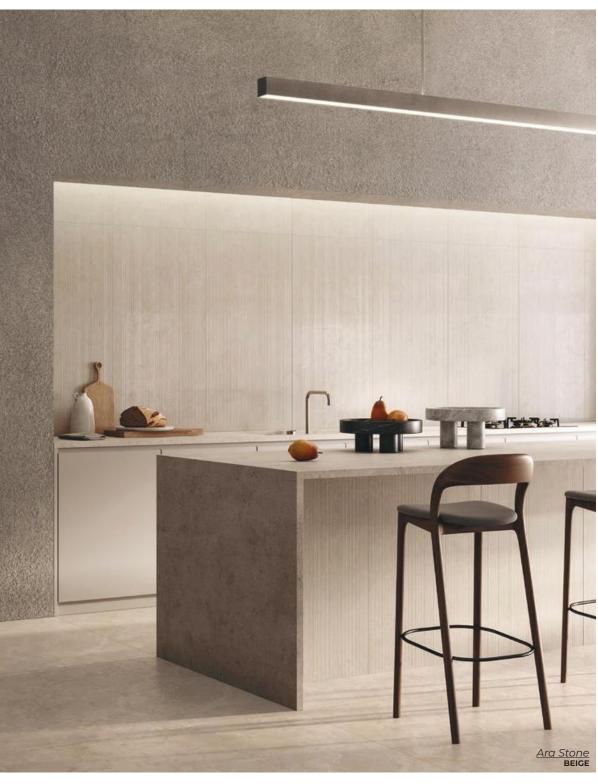

GRAUSTEIN
24 x24
Thickness: 20mm
Lead Time: 3-5 days

A stoneware collection with a profoundly natural character generates surprising compositions.

WHITE NATURAL
24 x 24
Thickness: 10mm
Lead Time: 3-5 days

WHITE POLISHED

24 x 48

Thickness: 10mm

Lead Time: 3-5 days

WHITE WIRE NATURAL
24 x 48
Thickness: 10mm
Lead Time: 3-5 days

BEIGE NATURAL
24 x 24
Thickness: 10mm
Lead Time: 3-5 days

24 x 48 Thickness: 10mm Lead Time: 3-5 days

**BEIGE POLISHED** 

BEIGE WIRE NATURAL
24 x 48
Thickness: 10mm
Lead Time: 3-5 days

GREY NATURAL 24 x 24 Thickness: 10mm Lead Time: 3-5 days

24 x 48
Thickness: 10mm
Lead Time: 3-5 days

GREY WIRE NATURAL
24 x 48
Thickness: 10mm
Lead Time: 3-5 days