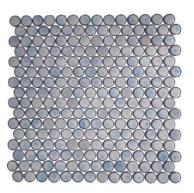

**GREY PENNY ROUND** 

Bright & Matte 12 x 12 sheet Thickness: 6mm Lead Time: 2 weeks

**BLACK PENNY ROUND** 

Bright & Matte 12 x 12 sheet Thickness: 6mm Lead Time: 2 weeks