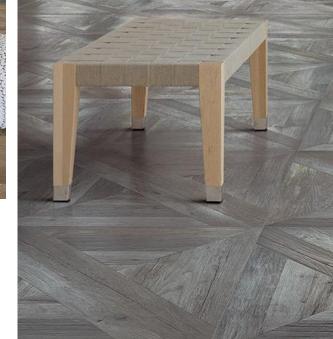

Mansion court

Mansion

Stately. Enduring. Traditional. A timeless design romance.

LOUNGE 30 x 30 Thickness: 9.5mm Lead Time: 2 weeks

COURT 30 x 30 Thickness: 9.5mm Lead Time: 2 weeks

LIBRARY 30 x 30 Thickness: 9.5mm Lead Time: 2 weeks

HALL 30 x 30 Thickness: 9.5mm Lead Time: 2 weeks

ARCADE 30 x 30 Thickness: 9.5mm Lead Time: 2 weeks

Marble Dolomita

Marble-like look with shiny copper and soft grey veins on a pearly white base resulting in a visually striking and harmonious appearance.