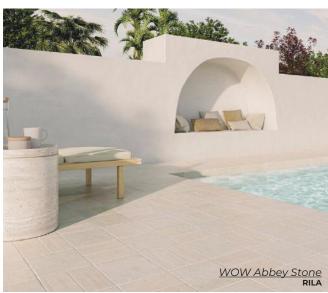

## CHEVRON WOOD MID

4 x 20.5 Thickness: 8.5mm Lead Time: 2-3 weeks

**CHEVRON WOOD DARK** 

4 x 20.5 Thickness: 8.5mm Lead Time: 2-3 weeks

Abbey Stone embodies the way time alters and shapes the appearance by adding its special patina over the centuries. .

SINTRA XXL - 17.3 x 17.3 L - 8.6 x 8.6 S - 4.3 x 4.3 Thickness: 10mm

Lead Time: 2-3 weeks

SINTRA

XL - 8.6 x 17.3

M - 4.3 x 8.6

Thickness: 10mm

Lead Time: 2-3 weeks

XXL - 17.3 x 17.3 L - 8.6 x 8.6 S - 4.3 x 4.3 Thickness: 10mm Lead Time: 2-3 weeks

RILA
XL - 8.6 x 17.3
M - 4.3 x 8.6
Thickness: 10mm
Lead Time: 2-3 weeks

CLUNY

XXL - 17.3 x 17.3

L - 8.6 x 8.6

S - 4.3 x 4.3

Thickness: 10mm

Lead Time: 2-3 weeks

CLUNY
XL - 8.6 x 17.3
M - 4.3 x 8.6
Thickness: 10mm
Lead Time: 2-3 weeks