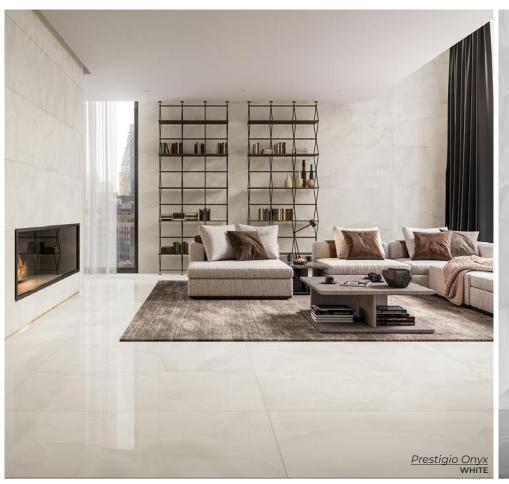

7 x 7

Thickness: 9.5mm

Lead Time: 2 weeks

VEDADO NAVY
7 x 7
Thickness: 9.5mm
Lead Time: 2 weeks

VEDADO CHARCOAL
7 x 7
Thickness: 9.5mm
Lead Time: 2 weeks

Prestigio Onyx

An intense link with light and refined graphics creates environments with a strong aesthetic impact, that at the same time retain an elegant visual lightness.

Soft & Polished 24 x 24
Thickness: 9mm
Lead Time: 3-5 days

Soft & Polished 24 x 24
Thickness: 9mm
Lead Time: 3-5 days

Soft & Polished 24 x 24
Thickness: 9mm
Lead Time: 3-5 days

Provence

A limestone inspired porcelain collection of warm tones.