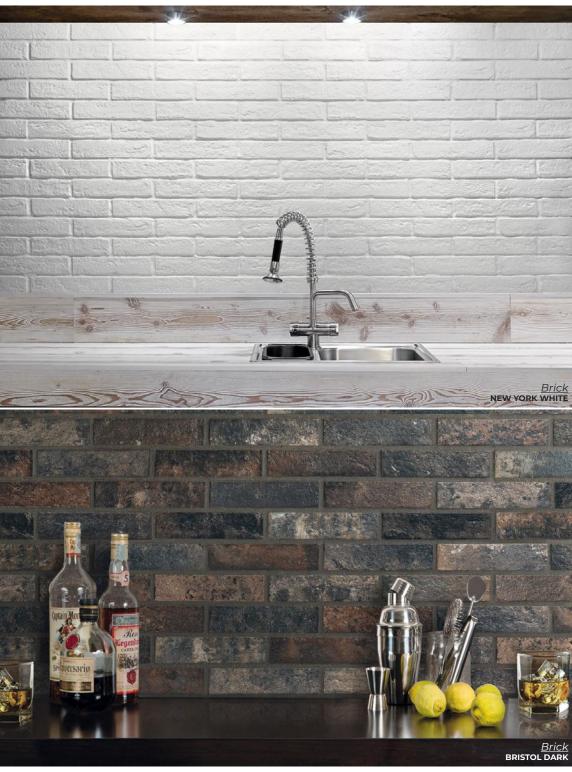

Reincarnation of centuries-old building material.

2.5 x 10 Thickness: 10mm Lead Time: 3-5 days

2.5 x 10

Thickness: 10mm
Lead Time: 3-5 days

2.5 x 10 Thickness: 10mm Lead Time: 3-5 days

NEW YORK BLACK
2.5 x 10
Thickness: 10mm
Lead Time: 3-5 days

2.5 x 10 Thickness: 10mm Lead Time: 3-5 days

2.5 x 10 Thickness: 10mm Lead Time: 3-5 days

2.5 x 10
Thickness: 10mm
Lead Time: 3-5 days

BRISTOL UMBER
2.5 x 10
Thickness: 10mm
Lead Time: 3-5 days

BRISTOL DARK 2.5 x 10 Thickness: 10mm Lead Time: 3-5 days