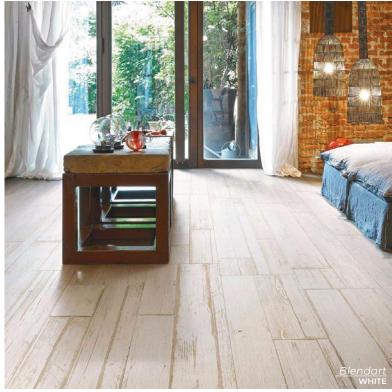

# Blendart

Weathered tones and textures associated with reclaimed wood offer a timeless appeal.

WHITE
6 x 47
Thickness: 10mm
Lead Time: 3 - 5 days

NATURAL 6 x 47 Thickness: 10mm Lead Time: 3 - 5 days

GREY
6 x 47
Thickness: 10mm
Lead Time: 3 - 5 days