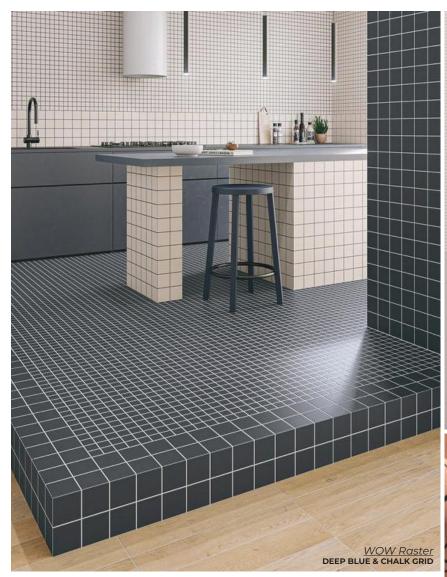

a matrix data structure, made up of a collection of tiny, uniform sized pixels arranged in a grid, used to create complex compositions.

CHALK LINES S
6 x 6
Thickness: 8.5mm
Lead Time: Seattle Stock

ASH LINES S 6 x 6 Thickness: 8.5mm Lead Time: Seattle Stock

MOSS LINES S
6 x 6
Thickness: 8.5mm
Lead Time: Seattle Stock

DEEP BLUE LINES S
6 x 6
Thickness: 8.5mm
Lead Time: Seattle Stock

CLAY LINES S
6 x 6
Thickness: 8.5mm
Lead Time: Seattle Stock

6 x 6 Thickness: 8.5mm Lead Time: Seattle Stock

CHALK GRID M 6 x 6 Thickness: 8.5mm Lead Time: Seattle Stock

ASH GRID M
6 x 6
Thickness: 8.5mm
Lead Time: Seattle Stock

MOSS GRID M
6 x 6
Thickness: 8.5mm
Lead Time: Seattle Stock

DEEP BLUE GRID M 6 x 6 Thickness: 8.5mm Lead Time: Seattle Stock

CLAY GRID M
6 x 6
Thickness: 8.5mm
Lead Time: Seattle Stock

OFF WHITE GRID M 6 x 6 Thickness: 8.5mm Lead Time: Seattle Stock

Smooth color movement and contemporary style.

WHITE
4.6 x 4.6
Thickness: 8.5mm
Lead Time: 2 weeks