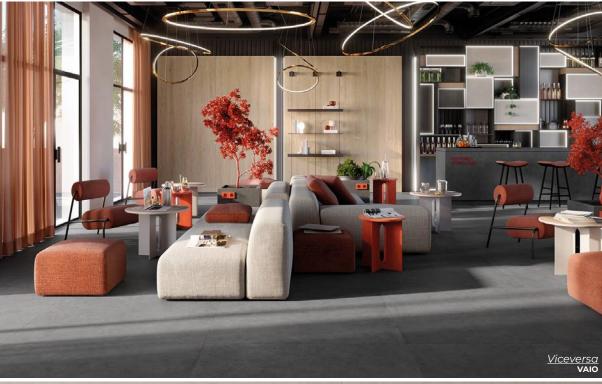

DARK
Natural 35.25 x 35.25
Krystal 35 x 35
Thickness: 10mm
Lead Time: 3 - 5 days

liceversa

An interpretation of poured concrete enriched by graphics that faithfully reproduce the characteristic flakes and clasts found in the classic sand and mortar mixtures.