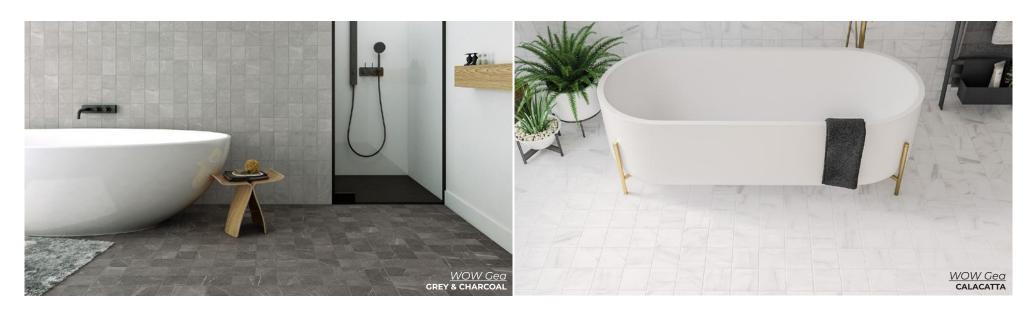

### TRAPEZIUM GRAPHITE MATTE

4 x 9

Thickness: 8mm Lead Time: 2 weeks

TRIANGLE GRAPHITE MATTE

8 x 9

Thickness: 8mm Lead Time: 2 weeks

WOW Gea

Neutral tones combined with subtle carved textures.

CALACATTA
4.7 x 4.7
Thickness: 8.5mm
Lead Time: 2-3 weeks

CARVED CALACATTA
4.7 x 4.7
Thickness: 8.5mm
Lead Time: 2-3 weeks

4.7 x 4.7 Thickness: 8.5mm Lead Time: 2-3 weeks

4.7 x 4.7 Thickness: 8.5mm Lead Time: 2-3 weeks