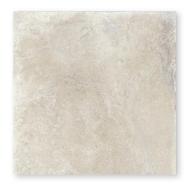

IVORY

35.5 x 35.5 | 11.75 x 23.5

Thickness: 10mm

Lead Time: 3-5 days

IVORY
2 x 2 mosaic
Thickness: 10mm
Lead Time: 3-5 days

35.5 x 35.5 | 11.75 x 23.5 Thickness: 10mm Lead Time: 3-5 days

2 x 2 mosaic Thickness: 10mm Lead Time: 3-5 days