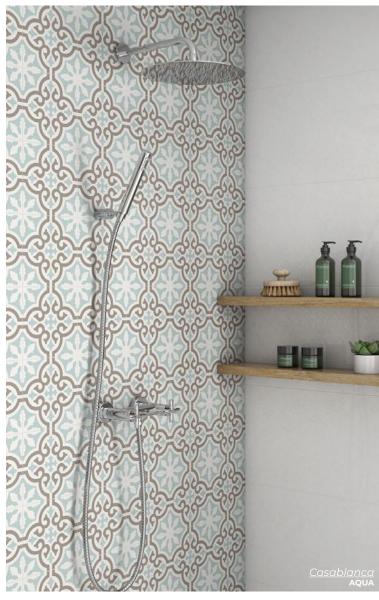

Casablanca

Detailed encaustic patterns in a porcelain tile with a play on color.

MARKET 8 x 8 Thickness: 8.2mm Lead Time: 2 weeks

**TERRAZZO FUN** WHITE 8 x 8 8 x 8 Thickness: 8.2mm Lead Time: 2 weeks

**HERITAGE** 8 x 8 Thickness: 8.2mm Lead Time: 2 weeks

**HERITAGE BLUE** 8 x 8 Thickness: 8.2mm Lead Time: 2 weeks

**BREEZE** 8 x 8 Thickness: 8.2mm Lead Time: 2 weeks

**FOND** 8 x 8 Thickness: 8.2mm Lead Time: 2 weeks

**AQUA** 8 x 8 Thickness: 8.2mm Lead Time: 2 weeks