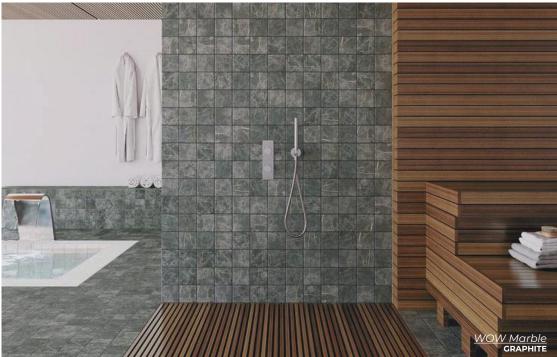

# WOW Wellness: Marble

water and design converge to create an atmosphere that soothes, reflects, and celebrates the quietude that is essential to wellbeing.

GREEN
4.3 x 4.3
Thickness: 8.5mm
Lead Time: 2 weeks

GRAPHITE
4.3 x 4.3
Thickness: 8.5mm
Lead Time: 2 weeks