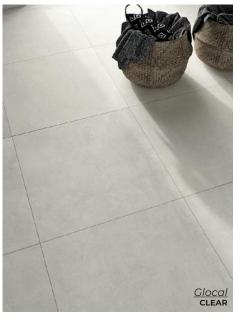

PEARL
Natural 23.5 x 23.5
Thickness: 10mm
Lead Time: 3-5 days

GREY
Natural 23.5 x 23.5
Thickness: 10mm
Lead Time: 3-5 days

BLACK
Natural 23.5 x 23.5
Thickness: 10mm
Lead Time: 3-5 days

Glocal

Smooth, minimal and modern. A pure concrete look in large scale.

CLEAR

Natural 24 x 24 | 12 x 24

Thickness: 9mm

Lead Time: 3-5 days

CLEAR
2 x 2 mosaic - 12x12 sheet
Thickness: 9mm
Lead Time: 3-5 days

PERFECT

Natural 24 x 24 | 12 x 24

Thickness: 9mm