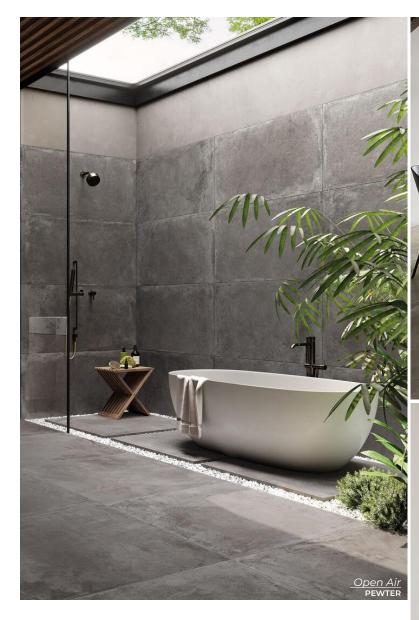

Open Air

Inspired by the surfaces of nature, replicating color and movement.

WHITE 11.75 x 23.5 | 23.5 x 47 Thickness: 10mm Lead Time: 3-5 days

WHITE MOSAIC

12.75 x 12.75 sheet

Thickness: 10mm

Lead Time: 3-5 days

SAND MOSAIC 12.75 x 12.75 sheet Thickness: 10mm Lead Time: 3-5 days

**PEWTER** 11.75 x 23.5 | 23.5 x 47 Thickness: 10mm Lead Time: 3-5 days

**PEWTER MOSAIC** 12.75 x 12.75 sheet Thickness: 10mm Lead Time: 3-5 days