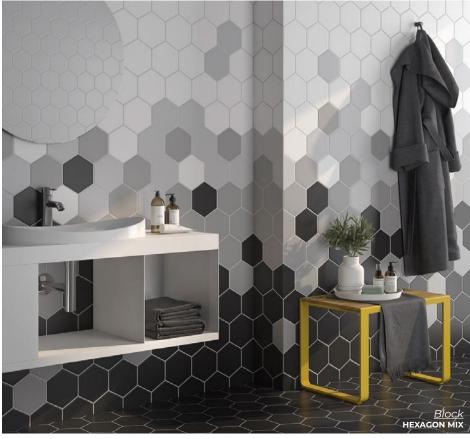

MIX 6 x 47 Thickness: 10mm Lead Time: 3 - 5 days

DARK 6 x 47 Thickness: 10mm Lead Time: 3 - 5 days

Block

Contemporary and trendy colors with a variety of geometric shapes.