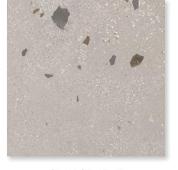

Thickness: 7.9mm Lead Time: 3-5 days

Gems

A modern reinvention of a Venetian classic.

CREAM
Natural 23.5 x 23.5
Thickness: 10mm
Lead Time: 3-5 days

WHITE

Natural 23.5 x 23.5

Thickness: 10mm

Lead Time: 3-5 days

PEARL
Natural 23.5 x 23.5
Thickness: 10mm
Lead Time: 3-5 days

GREY
Natural 23.5 x 23.5
Thickness: 10mm
Lead Time: 3-5 days

BLACK
Natural 23.5 x 23.5
Thickness: 10mm
Lead Time: 3-5 days

Glocal

Smooth, minimal and modern. A pure concrete look in large scale.