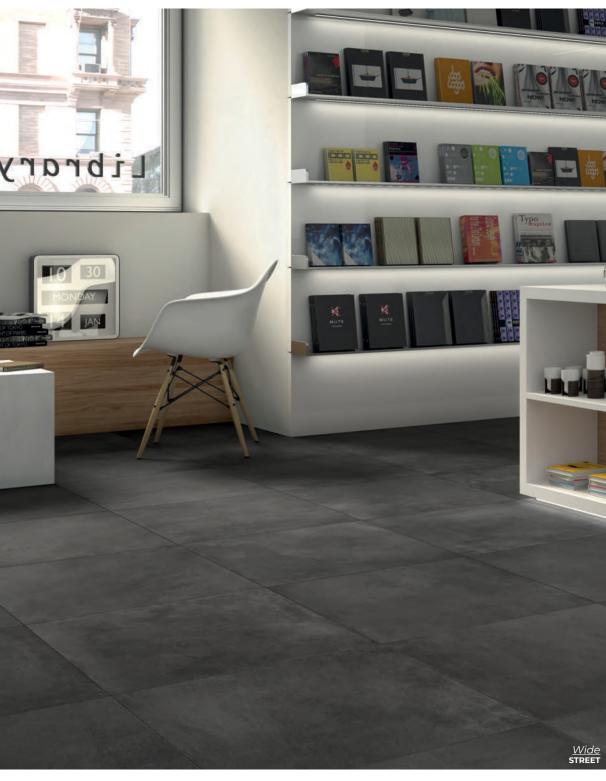

CORTECCIA
24 x 24
Thickness: 9mm
Lead Time: 3-5 days

The simplicity and tonality of this cement look create an ideal base for minimalist design.

FOG 24 x 24 | 12 x 24 Thickness: 9.5mm Lead Time: Seattle Stock

STEEL
24 × 24 | 12 × 24
Thickness: 9.5mm
Lead Time: Seattle Stock

STREET
24 x 24 | 12 x 24
Thickness: 9.5mm
Lead Time: Seattle Stock

WOW 60 WOOD MID & CALACATTA

WOW 60°

Fluid and elegant, a blend between wood and stone looks.