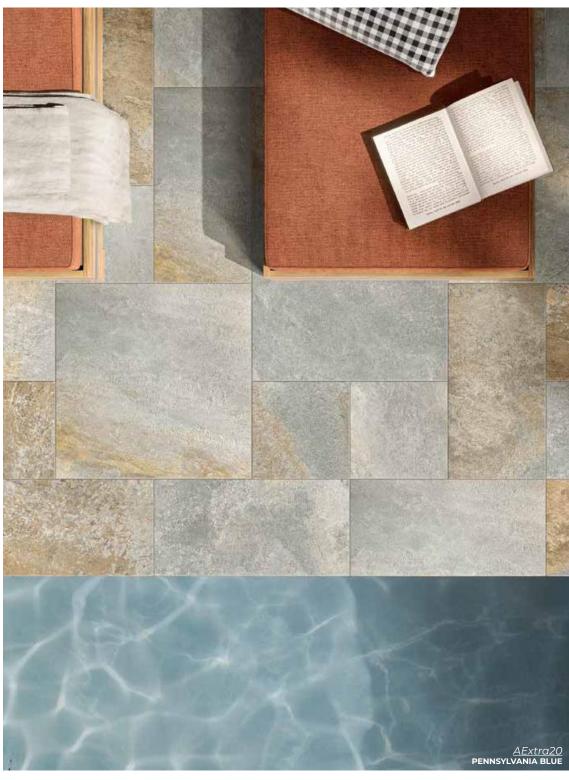

PENNSYLVANIA BLUE
24 x24
Thickness: 20mm
Lead Time: 3-5 days

PENNSYLVANIA GREY
24 x24
Thickness: 20mm
Lead Time: 3-5 days

TITANIO
24 x24
Thickness: 20mm
Lead Time: 3-5 days

GEA
24 x24
Thickness: 20mm
Lead Time: 3-5 days