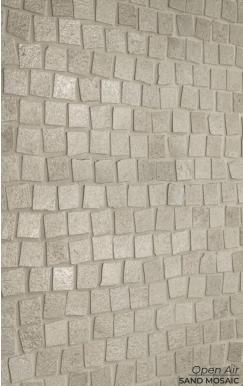

SAND MOSAIC 12.75 x 12.75 sheet Thickness: 10mm Lead Time: 3-5 days

**PEWTER** 11.75 x 23.5 | 23.5 x 47 Thickness: 10mm Lead Time: 3-5 days

**PEWTER MOSAIC** 12.75 x 12.75 sheet Thickness: 10mm Lead Time: 3-5 days