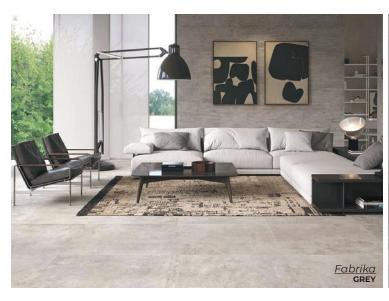

Tabrika

Slab-like porcelain tile with stone texture. Ideal for ourdoor landscapes and living areas.

WHITE
24 x 24
Thickness: 8.5mm
Lead Time: 3-5 days

GREY
24 x 24
Thickness: 8.5mm
Lead Time: 3-5 days

24 x 48
Thickness: 8.5mm
Lead Time: 3-5 days

GREY KALCO
24 x 48
Thickness: 8.5mm
Lead Time: 3-5 days

24 x 24
Thickness: 8.5mm
Lead Time: 3-5 days

DARK GREY
24 x 24
Thickness: 8.5mm
Lead Time: 3-5 days

SAND KALCO 24 x 48 Thickness: 8.5mm Lead Time: 3-5 days

DARK GREY KALCO 24 x 48 Thickness: 8.5mm Lead Time: 3-5 days

Tika

Bring a sense of calm to any space with this wood-look porcelain. Featuring the textures and feel of natural wood with the minimal maintenance of porcelain.