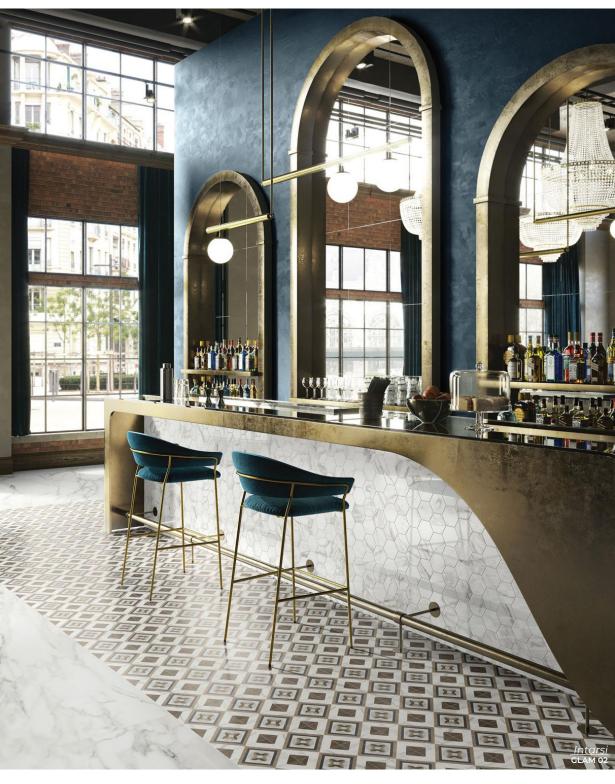

#### **SMOKE**

9.375 x 12.25 sheet Thickness: 6.4mm Lead Time: 2-3 weeks

An extraordinary set of decorative tiles created by combining different materials

GLAM PATTERN #2

7.75 x 7.75 Thickness: 10mm Lead Time: 3 - 5 days

**ELITE PATTERN #1** 

7.75 x 7.75 Thickness: 10mm Lead Time: 3 - 5 days

# **GLAM PATTERN #3**

7.75 x 7.75 Thickness: 10mm Lead Time: 3 - 5 days

#### **ELITE PATTERN #2**

7.75 x 7.75 Thickness: 10mm Lead Time: 3 - 5 days

# **GLAM PATTERN #5**

7.75 x 7.75 Thickness: 10mm Lead Time: 3 - 5 days

#### **CLASSIC PATTERN #4**

7.75 x 7.75 Thickness: 10mm Lead Time: 3 - 5 days

Kado

A strong decorative impact that rediscovers the charm of old marble grit floors

ICE CEMENT 24 x 24 Thickness: 10mm Lead Time: 3 - 5 days