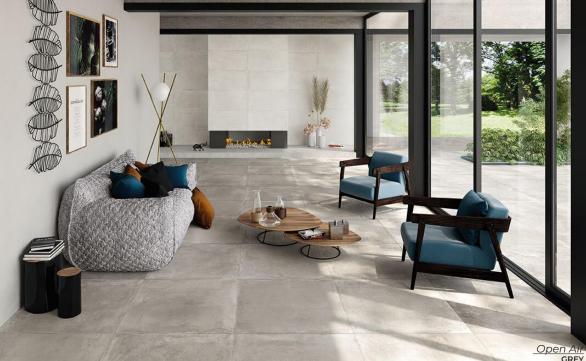

Open Air

Inspired by the surfaces of nature, replicating color and movement.

WHITE 11.75 x 23.5 | 23.5 x 47 Thickness: 10mm Lead Time: 3-5 days

WHITE MOSAIC

12.75 x 12.75 sheet

Thickness: 10mm

Lead Time: 3-5 days

**GREY** 11.75 x 23.5 | 23.5 x 47 Thickness: 10mm Lead Time: 3-5 days

**GREY MOSAIC** 12.75 x 12.75 sheet Thickness: 10mm Lead Time: 3-5 days

SAND 11.75 x 23.5 | 23.5 x 47 Thickness: 10mm Lead Time: 3-5 days