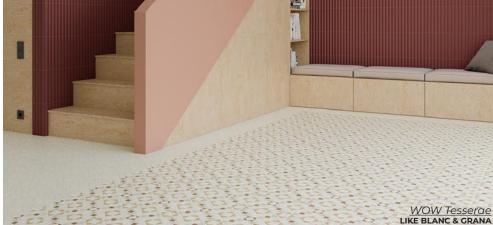

Thickness: 8.5mm

Lead Time: 2 weeks

TEAL
6 x 6
Thickness: 8.5mm
Lead Time: 2 weeks

PEBBLES TEAL
6 x 6
Thickness: 8.5mm
Lead Time: 2 weeks

WOW Tesserae

Inspired by the hand made cement tiles from the nineteenth century, full of character and recalling the mastery of the mosaic artisans

LIKE GRANA
11 x 11
Thickness: 8.5mm
Lead Time: 2 weeks

11 x 11
Thickness: 8.5mm
Lead Time: 2 weeks

11 x 11
Thickness: 8.5mm
Lead Time: 2 weeks

LIKE MARINO PLUS
11 x 11
Thickness: 8.5mm
Lead Time: 2 weeks