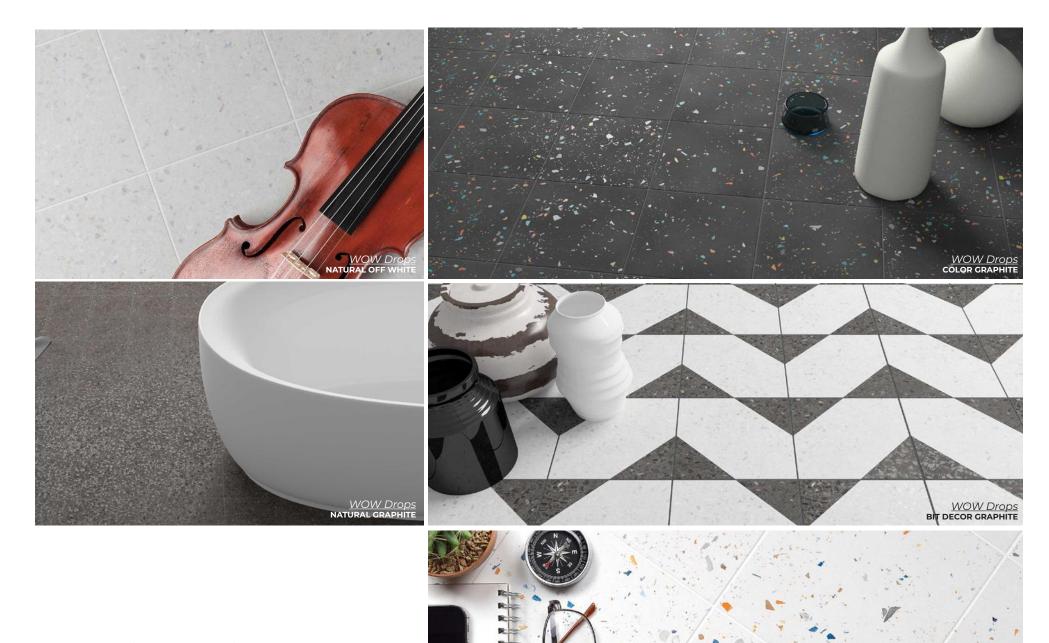

Inspired by terrazzo, offering both artistic and colorful options as well as traditional and elegant options.

7 x 7
Thickness: 10mm
Lead Time: 2 weeks

7 x 7
Thickness: 10mm
Lead Time: 2 weeks

7 x 7
Thickness: 10mm
Lead Time: 2 weeks

7 x 7
Thickness: 10mm
Lead Time: 2 weeks

BIT DECOR GRAPHITE 7 x 7 Thickness: 10mm Lead Time: 2 weeks

RHOMBUS DECOR GRAPHITE 7 x 7 Thickness: 10mm Lead Time: 2 weeks

WOW Duo

A celebration of color and texture with endless creative possibilities.