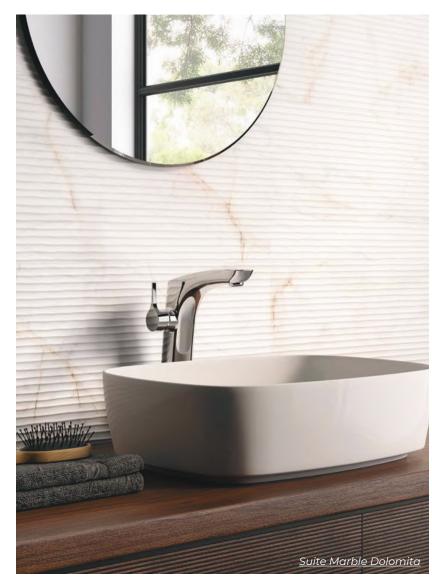

HALL 30 x 30 Thickness: 9.5mm Lead Time: 2 weeks

ARCADE 30 x 30 Thickness: 9.5mm Lead Time: 2 weeks

Marble Dolomita

Marble-like look with shiny copper and soft grey veins on a pearly white base resulting in a visually striking and harmonious appearance.

MARBLE DOLOMITA
12 x 24 | 24 x 48
Thickness: 7mm
Lead Time: 2 weeks

SUITE MARBLE DOLOMITA
12 x 24

\*Floor applications not recommended\*
Thickness: 7mm
Lead Time: 2 weeks

Marble Lincoln

Fine jet-black glossy veins leave their mark on the intense matt white and evoke the beauty of the kintsugi technique