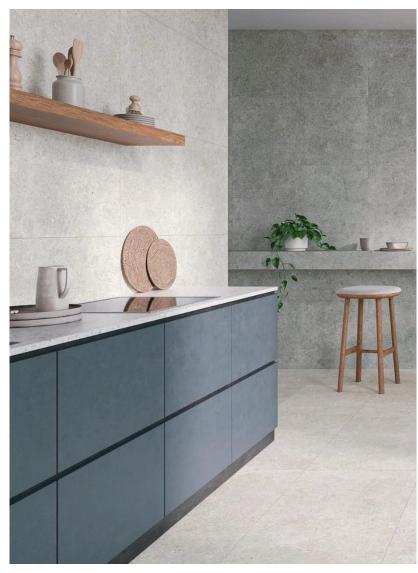

Alisse

A very soft collection with a micro-grained background and small irregular inlays scattered along the surface.

BEIGE 24 x 24 Thickness: 9.5mm Lead Time: 3 - 5 days

GREY
24 x 24
Thickness: 9.5mm
Lead Time: 3 - 5 days

PEARL 24 x 24 Thickness: 9.5mm Lead Time: 3 - 5 days

NATURAL 24 x 24 Thickness: 9.5mm Lead Time: 3 - 5 days

Inspired by black brecciated quartzite
Unique Infinity's distinctive structure features stippling
and vivid mineral details alternating with
large neutral expanses.