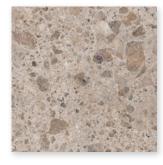

Thickness: 7.9mm Lead Time: 3-5 days

Gems

A modern reinvention of a Venetian classic.

CREAM
Natural 23.5 x 23.5
Thickness: 10mm
Lead Time: 3-5 days

WHITE

Natural 23.5 x 23.5

Thickness: 10mm

Lead Time: 3-5 days

PEARL
Natural 23.5 x 23.5
Thickness: 10mm
Lead Time: 3-5 days

GREY
Natural 23.5 x 23.5
Thickness: 10mm
Lead Time: 3-5 days

BLACK
Natural 23.5 x 23.5
Thickness: 10mm
Lead Time: 3-5 days

Glocal

Smooth, minimal and modern. A pure concrete look in large scale.