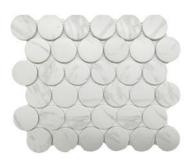

**GRAY HEXAGON** 8 x 9 Thickness: 8.2mm Lead Time: 2 weeks

8 x 8 Thickness: 8.2mm Lead Time: 2 weeks

Timeless patterns and classic colorways.

WHITE PENNY ROUND

Bright & Matte 12 x 12 sheet Thickness: 6mm Lead Time: 2 weeks

**GREY PENNY ROUND** 

Bright & Matte 12 x 12 sheet Thickness: 6mm Lead Time: 2 weeks

**BLACK PENNY ROUND** 

Bright & Matte 12 x 12 sheet Thickness: 6mm Lead Time: 2 weeks