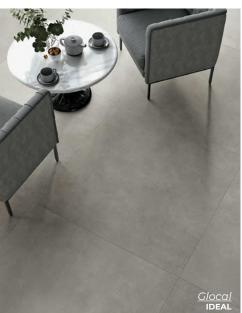

PEARL
Natural 23.5 x 23.5
Thickness: 10mm
Lead Time: 3-5 days

GREY
Natural 23.5 x 23.5
Thickness: 10mm
Lead Time: 3-5 days

BLACK
Natural 23.5 x 23.5
Thickness: 10mm
Lead Time: 3-5 days

Glocal

Smooth, minimal and modern. A pure concrete look in large scale.

CLEAR

Natural 24 x 24 | 12 x 24

Thickness: 9mm

Lead Time: 3-5 days

CLEAR
2 x 2 mosaic - 12x12 sheet
Thickness: 9mm
Lead Time: 3-5 days

PERFECT

Natural 24 x 24 | 12 x 24

Thickness: 9mm

Lead Time: 3-5 days

PERFECT

Natural 24 x 24 | 12 x 24

Thickness: 9mm

Lead Time: 3-5 days

IDEAL

Natural 24 x 24 | 12 x 24

Thickness: 9mm

Lead Time: 3-5 days

IDEAL

Natural 24 x 24 | 12 x 24

Thickness: 9mm

Lead Time: 3-5 days

CHAMOIS

Natural 24 x 24 | 12 x 24

Thickness: 9mm

Lead Time: 3-5 days

CHAMOIS

Natural 24 x 24 | 12 x 24

Thickness: 9mm

Lead Time: 3-5 days

ABSOLUTE

Natural 24 x 24 | 12 x 24

Thickness: 9mm

Lead Time: 3-5 days

ABSOLUTE

Natural 24 x 24 | 12 x 24

Thickness: 9mm

Lead Time: 3-5 days

Metallic and decorative large format porcelain tile.

SUPER WHITE 23.75 x 23.75 Thickness: 9.5mm Lead Time: 3-5 days

GRAPHITE 23.75 x 23.75 Thickness: 9.5mm Lead Time: 3-5 days