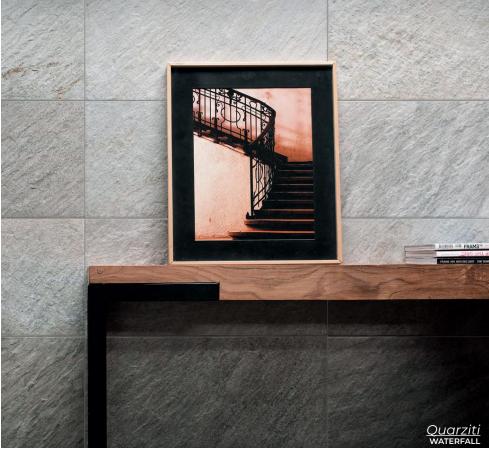

As textured and luminous as the stone that inspired it.

GLACIER
23.5 x 23.5
Thickness: 10mm
Lead Time: 3-5 days

MOUNTAIN
23.5 x 23.5
Thickness: 10mm
Lead Time: 3-5 days

WATERFALL
23.5 x 23.5
Thickness: 10mm
Lead Time: 3-5 days

QUARZITI STRUCTURE WATERFALL

24 x 24 Thickness: 2cm Lead Time: 3-5 days

QUARZITI STRUCTURE RIVER

24 x 24 Thickness: 2cm Lead Time: 3-5 days

QUARZITI STRUCTURE MANTLE

24 x 24 Thickness: 2cm Lead Time: 3-5 days