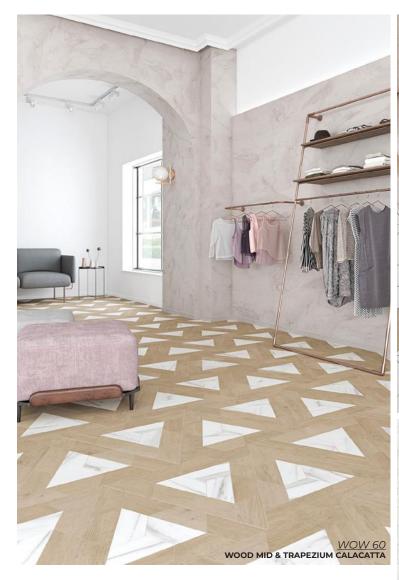

STEEL
24 × 24 | 12 × 24
Thickness: 9.5mm
Lead Time: Seattle Stock

STREET
24 x 24 | 12 x 24
Thickness: 9.5mm
Lead Time: Seattle Stock

WOW 60 WOOD MID & CALACATTA

WOW 60°

Fluid and elegant, a blend between wood and stone looks.

TRAPEZIUM CALACATTA

4 x 9

Thickness: 8.5mm

Lead Time: 2-3 weeks

TRAPEZIUM WOOD LIGHT
4 x 9
Thickness: 8.5mm
Lead Time: 2-3 weeks

TRAPEZIUM WOOD MID 4 x 9 Thickness: 8.5mm Lead Time: 2-3 weeks

TRAPEZIUM WOOD DARK
4 x 9
Thickness: 8.5mm
Lead Time: 2-3 weeks