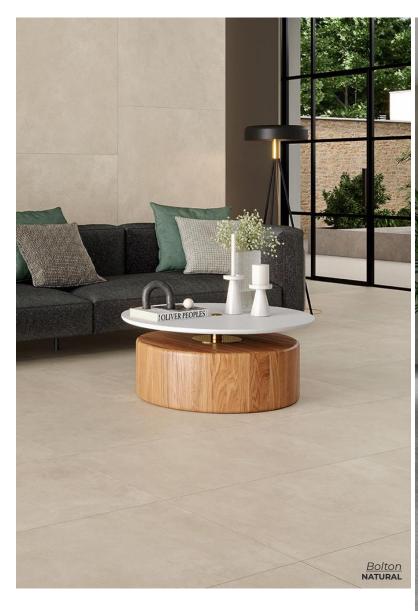

#### **NEGRO**

4 x 24

Thickness: 9.5mm Lead Time: 2 weeks

**HEXAGON NEGRO** 

5 x 6

Thickness: 9mm Lead Time: 2 weeks

Bolton

Developed to meet the most universal aesthetic needs of contemporary architecture and design

PEARL
12 x 24
Thickness: 8.7mm
Lead Time: 3-5 days

GREY
12 x 24
Thickness: 8.7mm
Lead Time: 3-5 days

Boost Stone

Inspired by limestone and produced in a range of neutral tones, it allows you to create environments with a strong contemporary accent.