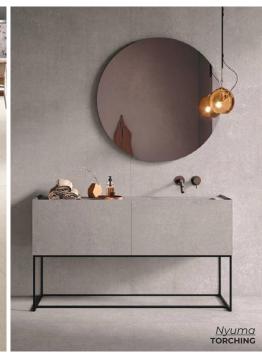

OKEN NATURAL
24 x 24
Thickness: 9mm
Lead Time: 3-5 days

GRUS NATURAL
24 x 24
Thickness: 9mm
Lead Time: 3-5 days

Nguma

Reinterpreting the composition of the classic concrete casting, inspired by the aesthetics of the formwork, with contrasts without exceeding in its defects.

12 x 24 Thickness: 9mm Lead Time: 3-5 days

**PORTLAND** 

PORTLAND
24 x 24
Thickness: 9mm
Lead Time: 3-5 days

TORCHING
12 x 24
Thickness: 9mm
Lead Time: 3-5 days

TORCHING
24 x 24
Thickness: 9mm
Lead Time: 3-5 days