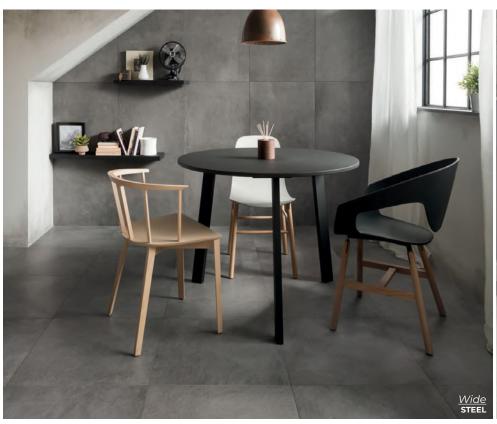

CORTECCIA
24 x 24
Thickness: 9mm
Lead Time: 3-5 days

The simplicity and tonality of this cement look create an ideal base for minimalist design.

FOG 24 x 24 | 12 x 24 Thickness: 9.5mm Lead Time: Seattle Stock

STEEL
24 × 24 | 12 × 24
Thickness: 9.5mm
Lead Time: Seattle Stock

STREET
24 x 24 | 12 x 24
Thickness: 9.5mm
Lead Time: Seattle Stock

WOW 60 WOOD MID & CALACATTA

WOW 60°

Fluid and elegant, a blend between wood and stone looks.