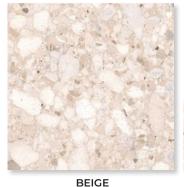

IVORY
24 x 24
Thickness: 9mm
Lead Time: 3-5 days

PEARL
24 x 24
Thickness: 9mm
Lead Time: 3-5 days

CREAM
24 x 24
Thickness: 9mm
Lead Time: 3-5 days

24 x 24 Thickness: 9mm Lead Time: 3-5 days

CLAY
24 x 24
Thickness: 9mm
Lead Time: 3-5 days

SMOKE
24 x 24
Thickness: 9mm
Lead Time: 3-5 days

TAUPE
24 x 24
Thickness: 9mm
Lead Time: 3-5 days

TARMAC
24 x 24
Thickness: 9mm
Lead Time: 3-5 days

TOBACCO
24 x 24
Thickness: 9mm
Lead Time: 3-5 days

Brick