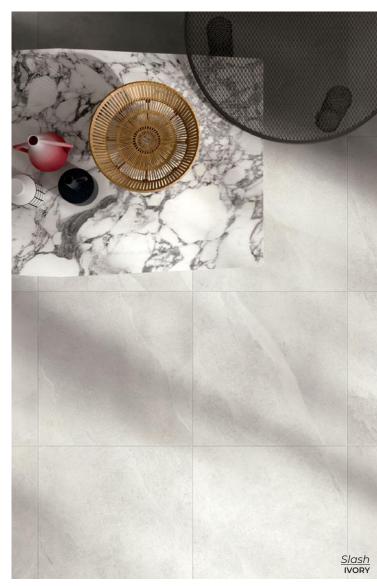

CUBIC PLAID NAVY 7.28 x 7.28 Thickness: 9.5mm Lead Time: 2 weeks

Slash

Drawing inspiration from warm and elegant slate resulting in five neutral colors options featuring intense shading.

IVORY
12 x 24 | 24 x 48
Thickness: 9mm | 10mm
Lead Time: 3 - 5 days