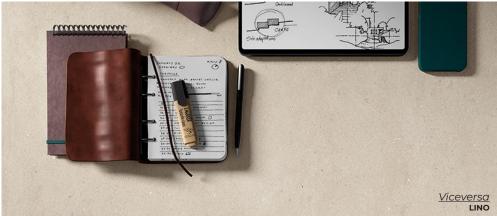

LINO 24 x 48 Thickness: 9mm Lead Time: 3-5 days

LINO 24 x 24 Thickness: 9mm Lead Time: 3-5 days

ALBA 24 x 48 Thickness: 9mm Lead Time: 3-5 days

ALBA 24 x 24 Thickness: 9mm Lead Time: 3-5 days

CORTECCIA 24 x 48 Thickness: 9mm Lead Time: 3-5 days