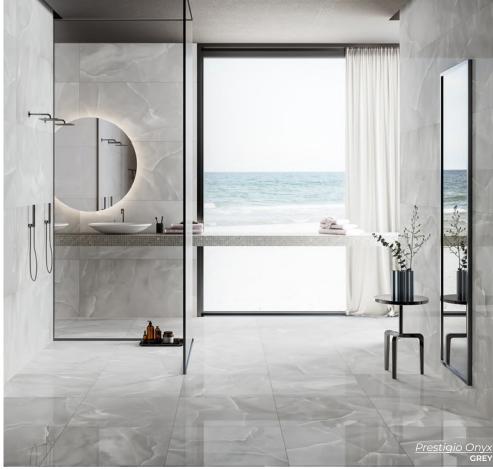

7 x 7

Thickness: 9.5mm

Lead Time: 2 weeks

VEDADO NAVY
7 x 7
Thickness: 9.5mm
Lead Time: 2 weeks

VEDADO CHARCOAL
7 x 7
Thickness: 9.5mm
Lead Time: 2 weeks

Prestigio Onyx

An intense link with light and refined graphics creates environments with a strong aesthetic impact, that at the same time retain an elegant visual lightness.

Soft & Polished 24 x 24
Thickness: 9mm
Lead Time: 3-5 days

Soft & Polished 24 x 24
Thickness: 9mm
Lead Time: 3-5 days

Soft & Polished 24 x 24
Thickness: 9mm
Lead Time: 3-5 days

Provence

A limestone inspired porcelain collection of warm tones.