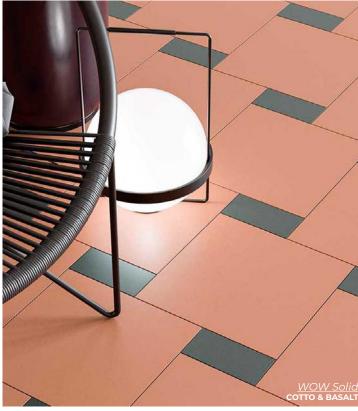

| BASALI             |
|--------------------|
| XL - 10 x 10       |
| L - 5 x 10         |
| M - 5 x 5          |
| S - 2.5 x 5        |
| XS - 2.5 x 2.5     |
| Thickness: 8.5mm   |
| Lead Time: 2 weeks |
|                    |