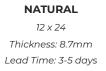

WHITE POLISHED

24 x 48

Thickness: 10mm

Lead Time: 3-5 days

WHITE WIRE NATURAL
24 x 48
Thickness: 10mm
Lead Time: 3-5 days

BEIGE NATURAL
24 x 24
Thickness: 10mm
Lead Time: 3-5 days

24 x 48 Thickness: 10mm Lead Time: 3-5 days

**BEIGE POLISHED** 

BEIGE WIRE NATURAL
24 x 48
Thickness: 10mm
Lead Time: 3-5 days

GREY NATURAL 24 x 24 Thickness: 10mm Lead Time: 3-5 days

24 x 48
Thickness: 10mm
Lead Time: 3-5 days

GREY WIRE NATURAL
24 x 48
Thickness: 10mm
Lead Time: 3-5 days