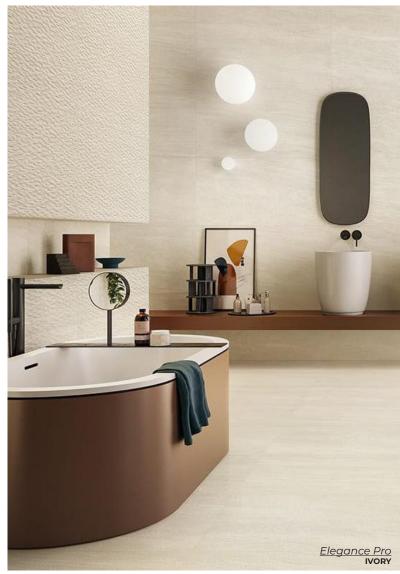

# Elegance Pro

Inspired by the natural vein patterns of sandstone, a collection designed with an emphasis on versatility and creativity.

12 x 24 | 24 x 48 Thickness: 9.5mm Lead Time: 3-5 days

TAUPE

12 x 24 | 24 x 48

Thickness: 9.5mm

Lead Time: 3-5 days

DARK GREY

12 x 24 | 24 x 48

Thickness: 9.5mm

Lead Time: 3-5 days

24 x 48
Thickness: 9.5mm
Lead Time: 3-5 days

TAUPE MURAL 24 x 48 Thickness: 9.5mm Lead Time: 3-5 days

Lead Time: 3-5 days

IVORY MURAL 24 x 48 Thickness: 9.5mm Lead Time: 3-5 days

24 x 48
Thickness: 9.5mm
Lead Time: 3-5 days

ANTHRACITE MURAL 24 x 48 Thickness: 9.5mm Lead Time: 3-5 days