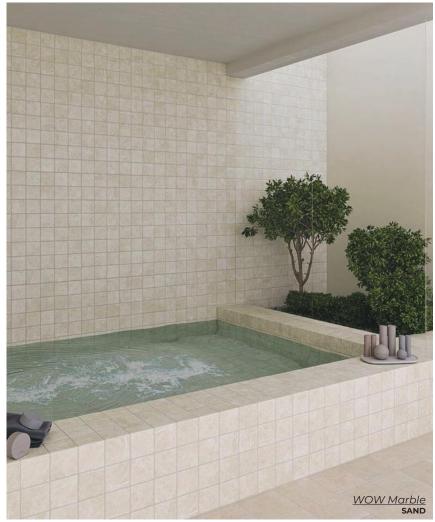

# WOW Wellness: Marble

water and design converge to create an atmosphere that soothes, reflects, and celebrates the quietude that is essential to wellbeing.

GREEN
4.3 x 4.3
Thickness: 8.5mm
Lead Time: 2 weeks