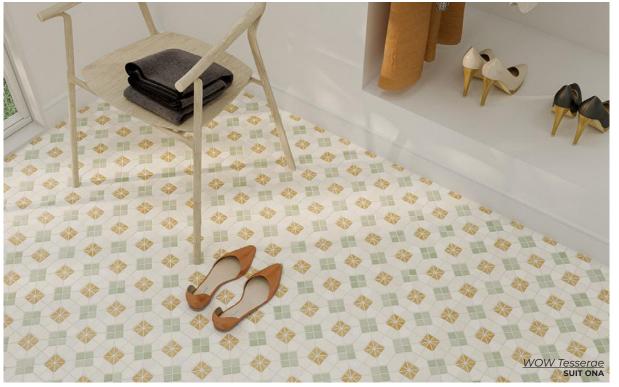

Thickness: 8.5mm

Lead Time: 2 weeks

TEAL
6 x 6
Thickness: 8.5mm
Lead Time: 2 weeks

PEBBLES TEAL
6 x 6
Thickness: 8.5mm
Lead Time: 2 weeks

WOW Tesserae

Inspired by the hand made cement tiles from the nineteenth century, full of character and recalling the mastery of the mosaic artisans

11 x 11
Thickness: 8.5mm
Lead Time: 2 weeks

SUIT ONA
11 x 11
Thickness: 8.5mm
Lead Time: 2 weeks

11 x 11
Thickness: 8.5mm
Lead Time: 2 weeks

SUIT GRANA
11 x 11
Thickness: 8.5mm
Lead Time: 2 weeks

SUIT MOSS
11 x 11
Thickness: 8.5mm
Lead Time: 2 weeks