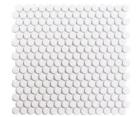

#### **BASKETWEAVE WHITE** & GREY DOT

Matte 12 x 12 sheet Thickness: 6mm Lead Time: 2 weeks