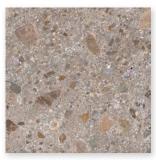

Thickness: 7.9mm Lead Time: 3-5 days

Gems

A modern reinvention of a Venetian classic.

CREAM
Natural 23.5 x 23.5
Thickness: 10mm
Lead Time: 3-5 days

WHITE

Natural 23.5 x 23.5

Thickness: 10mm

Lead Time: 3-5 days

PEARL
Natural 23.5 x 23.5
Thickness: 10mm
Lead Time: 3-5 days

GREY
Natural 23.5 x 23.5
Thickness: 10mm
Lead Time: 3-5 days

BLACK
Natural 23.5 x 23.5
Thickness: 10mm
Lead Time: 3-5 days

Glocal

Smooth, minimal and modern. A pure concrete look in large scale.