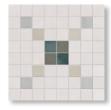

Casablanca

Detailed encaustic patterns in a porcelain tile with a play on color.

MARKET 8 x 8 Thickness: 8.2mm Lead Time: 2 weeks

**TERRAZZO FUN** WHITE 8 x 8 8 x 8 Thickness: 8.2mm Lead Time: 2 weeks

**HERITAGE** 8 x 8 Thickness: 8.2mm Lead Time: 2 weeks

**HERITAGE BLUE** 8 x 8 Thickness: 8.2mm Lead Time: 2 weeks

**BREEZE** 8 x 8 Thickness: 8.2mm Lead Time: 2 weeks

**FOND** 8 x 8 Thickness: 8.2mm Lead Time: 2 weeks

**AQUA** 8 x 8 Thickness: 8.2mm Lead Time: 2 weeks

**SOLID BLACK** Thickness: 8.2mm Lead Time: 2 weeks

**MARKET BLUE** 

8 x 8

Thickness: 8.2mm

Lead Time: 2 weeks

8 x 8 Thickness: 8.2mm Lead Time: 2 weeks

8 x 8 Thickness: 8.2mm Lead Time: 2 weeks

WHITE HEXAGON 8 x 9 Thickness: 8.2mm Lead Time: 2 weeks

**GRAY HEXAGON** 8 x 9 Thickness: 8.2mm Lead Time: 2 weeks

8 x 8 Thickness: 8.2mm Lead Time: 2 weeks

Timeless patterns and classic colorways.

WHITE PENNY ROUND

Bright & Matte 12 x 12 sheet Thickness: 6mm Lead Time: 2 weeks