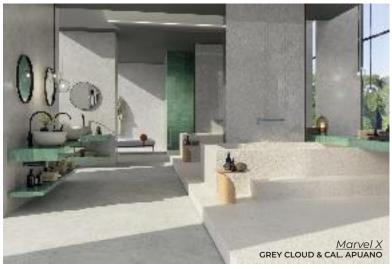

MARBLE LINCOLN
12 x 24 | 24 x 48
Thickness: 7mm
Lead Time: 2 weeks

MARBLE LINCOLN SUITE

12 x 24

\*Floor applications not recommended\*

Thickness: 7mm

Lead Time: 2 weeks

Marvel X

Soft shading, graphic depth, and attention to detail create an extraordinary marble-effect porcelain tile to be experienced on a daily basis

GREY CLOUD

24 x 48 Polished & Natural
Thickness: 9mm
Lead Time: 3 - 5 days

GREY CLOUD 24 x 24 Polished & Natural Thickness: 9mm Lead Time: 3 - 5 days

CGREY CLOUD MOSAIC 1.5 x 1.5 on 11.75 x 11.75 sheet Lead Time: 3 - 5 days

CALACATTA APUANO 24 x 48 Polished & Natural Thickness: 9mm Lead Time: 3 - 5 days

CALACATTA APUANO 24 x 24 Polished & Natural Thickness: 9mm Lead Time: 3 - 5 days

MOSAIC 1.5 x 1.5 on 11.75 x 11.75 sheet Lead Time: 3 - 5 days