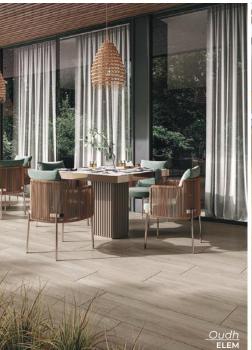

Oudh

Delicate, elegantly classic pattern, featuring perfectly balanced contrasts and gnarls represented in soft, timeless textures and natural colors.

COPAHU 8 x 48 Thickness: 9mm Lead Time: 3-5 days

ELEM 8 x 48 Thickness: 9mm Lead Time: 3-5 days

JINKOH 8 x 48 Thickness: 9mm Lead Time: 3-5 days

PINO 8 x 48 Thickness: 9mm Lead Time: 3-5 days

LAOS 8 x 48 Thickness: 9mm Lead Time: 3-5 days

LADONA 8 x 48 Thickness: 9mm Lead Time: 3-5 days

CEDRO 8 x 48 Thickness: 9mm Lead Time: 3-5 days