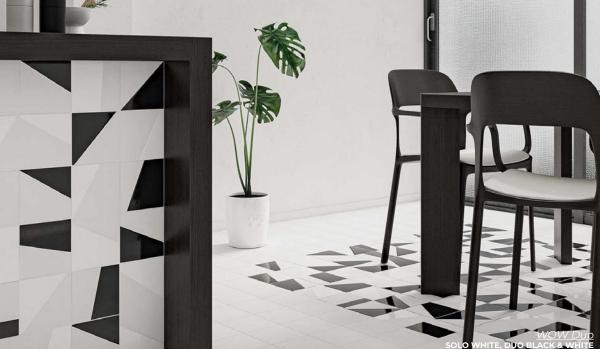

7 x 7
Thickness: 10mm
Lead Time: 2 weeks

BIT DECOR GRAPHITE 7 x 7 Thickness: 10mm Lead Time: 2 weeks

RHOMBUS DECOR GRAPHITE 7 x 7 Thickness: 10mm Lead Time: 2 weeks

WOW Duo

A celebration of color and texture with endless creative possibilities.

**DUO WHITE** 

DUO GREY
6 x 6
Thickness: 8.5mm
Lead Time: 2-3 weeks

DUO GRAPHITE
6 x 6
Thickness: 8.5mm
Lead Time: 2-3 weeks

DUO CORAL
6 x 6
Thickness: 8.5mm
Lead Time: 2-3 weeks

DUO CYAN
6 x 6
Thickness: 8.5mm
Lead Time: 2-3 weeks

DUO TURQUES
6 x 6
Thickness: 8.5mm
Lead Time: 2-3 weeks

DUO BLACK
6 x 6
Thickness: 8.5mm
Lead Time: 2-3 weeks

A provoking shape for stellar layouts.

WHITE
7.3 x 7.3
Thickness: 8.5mm
Lead Time: 2 weeks

PLUM
7.3 x 7.3
Thickness: 8.5mm
Lead Time: 2 weeks