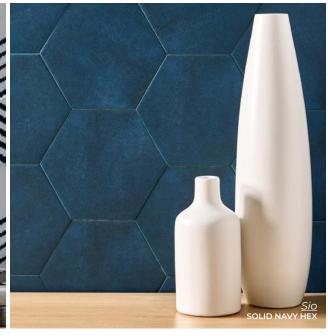

SOLID BLACK HEX 10.3 x 9.2 Thickness: 9.5mm Lead Time: 2 weeks

SOLID NAVY HEX 10.3 x 9.2 Thickness: 9.5mm Lead Time: 2 weeks

SOLID GREY HEX 10.3 x 9.2 Thickness: 9.5mm Lead Time: 2 weeks

STRATA BEIGE HEX 10.3 x 9.2 Thickness: 9.5mm Lead Time: 2 weeks