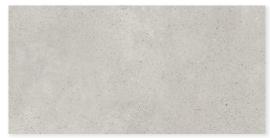

**BEIGE POLISHED** 

BEIGE WIRE NATURAL
24 x 48
Thickness: 10mm
Lead Time: 3-5 days

GREY NATURAL 24 x 24 Thickness: 10mm Lead Time: 3-5 days

24 x 48
Thickness: 10mm
Lead Time: 3-5 days

GREY WIRE NATURAL
24 x 48
Thickness: 10mm
Lead Time: 3-5 days

BLACK NATURAL 24 x 24 Thickness: 10mm Lead Time: 3-5 days

24 x 48
Thickness: 10mm
Lead Time: 3-5 days

BLACK WIRE NATURAL
24 x 48
Thickness: 10mm
Lead Time: 3-5 days