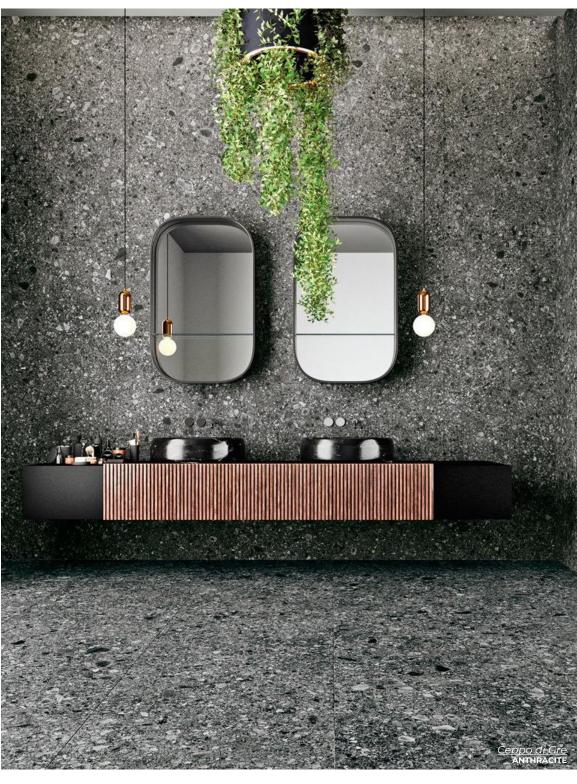

ANTRACITE ROSATO 11.75 x 23.75 (9.5mm) 23.75 x 47.5 (10.5mm) Lead Time: 3-5 days

ANTRACITE CASSERO

1 x 2.5 12 x 12 sheet

Thickness: 9.5mm

Lead Time: 3-5 days

Inspired by the Italian stone, featuring the appearance of large pebbles embedded below the surface.

WHITE

12 x 24 (9mm)

24 x 48 (9.5mm)

Lead Time: 3-5 days

NATURAL 12 x 24 (9mm) 24 x 48 (9.5mm) Lead Time: 3-5 days

GREY

12 x 24 (9mm)

24 x 48 (9.5mm)

Lead Time: 3-5 days

ANTHRACITE

12 x 24 (9mm)

24 x 48 (9.5mm)

Lead Time: 3-5 days

BEIGE 12 x 24 (9mm) 24 x 48 (9.5mm) Lead Time: 3-5 days