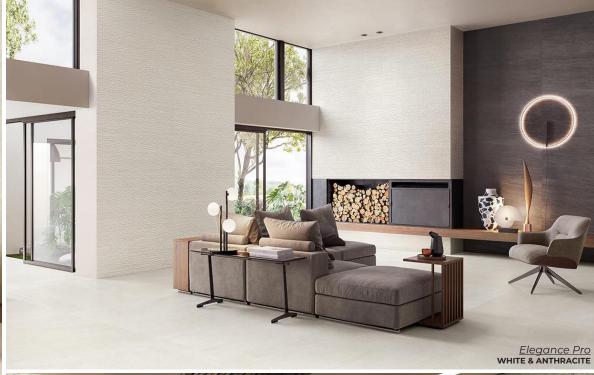

# Elegance Pro

Inspired by the natural vein patterns of sandstone, a collection designed with an emphasis on versatility and creativity.

12 x 24 | 24 x 48 Thickness: 9.5mm Lead Time: 3-5 days

TAUPE

12 x 24 | 24 x 48

Thickness: 9.5mm

Lead Time: 3-5 days

DARK GREY

12 x 24 | 24 x 48

Thickness: 9.5mm

Lead Time: 3-5 days

24 x 48
Thickness: 9.5mm
Lead Time: 3-5 days

TAUPE MURAL 24 x 48 Thickness: 9.5mm Lead Time: 3-5 days

DARK GREY MURAL 24 x 48 Thickness: 9.5mm Lead Time: 3-5 days

12 x 24 | 24 x 48 Thickness: 9.5mm Lead Time: 3-5 days

12 x 24 | 24 x 48 Thickness: 9.5mm Lead Time: 3-5 days

ANTHRACITE

12 x 24 | 24 x 48

Thickness: 9.5mm