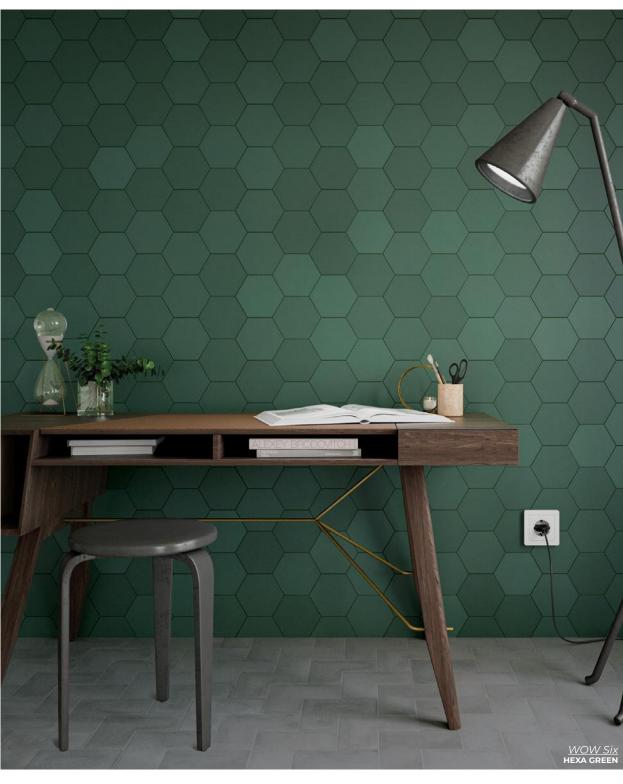

HEXA WHITE
5.5 x 6.3
Thickness: 8.5mm
Lead Time: 2 weeks

GREY
4.6 x 4.6
Thickness: 8.5mm
Lead Time: 2 weeks

HEXA GREY
5.5 x 6.3
Thickness: 8.5mm
Lead Time: 2 weeks

GRAPHITE
4.6 x 4.6
Thickness: 8.5mm
Lead Time: 2 weeks

5.5 x 6.3
Thickness: 8.5mm
Lead Time: 2 weeks

**HEXA GRAPHITE** 

GREEN
4.6 x 4.6
Thickness: 8.5mm
Lead Time: 2 weeks

HEXA GREEN
5.5 x 6.3
Thickness: 8.5mm
Lead Time: 2 weeks

WOW Solid

Allowing freedom of design through an elegant range of colors in five modular sizes