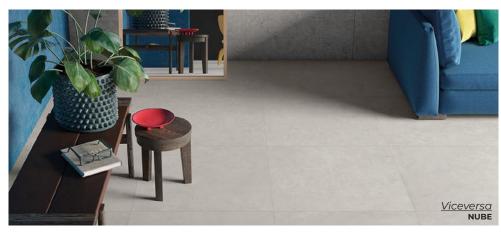

COCCO 24 x 48 Thickness: 9mm Lead Time: 3-5 days

COCCO 24 x 24 Thickness: 9mm Lead Time: 3-5 days

PERLA
24 x 48
Thickness: 9mm
Lead Time: 3-5 days

24 x 24 Thickness: 9mm Lead Time: 3-5 days

NUBE
24 x 48
Thickness: 9mm
Lead Time: 3-5 days

NUBE 24 x 24 Thickness: 9mm Lead Time: 3-5 days

CALCESTRUZZO 24 x 48 Thickness: 9mm Lead Time: 3-5 days

CALCESTRUZZO 24 x 24 Thickness: 9mm Lead Time: 3-5 days

24 x 48 Thickness: 9mm Lead Time: 3-5 days

VAIO 24 x 24 Thickness: 9mm Lead Time: 3-5 days