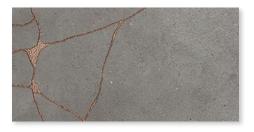

Klif

Combining beauty, practicality and extreme versatility in this stone-inspired collection.

WHITE 14.75 x 29.5 Thickness: 9.5mm Lead Time: 3 - 5 days

SILVER 14.75 x 29.5 Thickness: 9.5mm Lead Time: 3 - 5 days

GREY 14.75 x 29.5 Thickness: 9.5mm Lead Time: 3 - 5 days

DARK 14.75 x 29.5 Thickness: 9.5mm Lead Time: 3 - 5 days

A delicate interplay of parallel lines and subtle tone changes creates an ambience of relaxed and serene beauty.