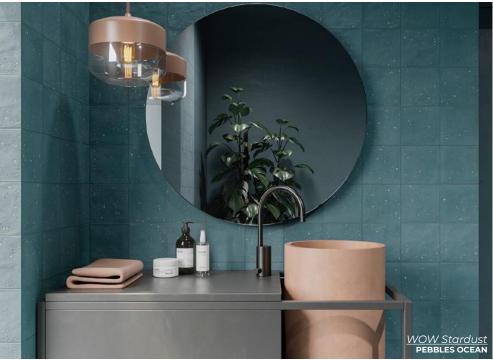

## WOW Stardust

Drawing inspiration from stardust and lunar particles in outer space, interpreted through texture and color application showcasing a vision of cosmic charm.

IVORY

6 x 6

Thickness: 8.5mm

Lead Time: 2 weeks

PEBBLES IVORY

6 x 6

Thickness: 8.5mm

Lead Time: 2 weeks

NERO
6 x 6
Thickness: 8.5mm
Lead Time: 2 weeks

PEBBLES NERO
6 x 6
Thickness: 8.5mm
Lead Time: 2 weeks

COTTO

6 x 6

Thickness: 8.5mm

Lead Time: 2 weeks

6 x 6

Thickness: 8.5mm

Lead Time: 2 weeks

OCEAN
6 x 6
Thickness: 8.5mm
Lead Time: 2 weeks

PEBBLES OCEAN

6 x 6

Thickness: 8.5mm

Lead Time: 2 weeks

TEAL
6 x 6
Thickness: 8.5mm
Lead Time: 2 weeks

PEBBLES TEAL
6 x 6
Thickness: 8.5mm
Lead Time: 2 weeks

WOW Tesserae

Inspired by the hand made cement tiles from the nineteenth century, full of character and recalling the mastery of the mosaic artisans