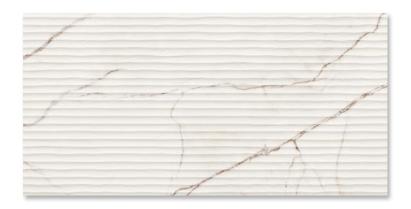

MARBLE DOLOMITA
12 x 24 | 24 x 48
Thickness: 7mm
Lead Time: 2 weeks

SUITE MARBLE DOLOMITA
12 x 24

\*Floor applications not recommended\*
Thickness: 7mm
Lead Time: 2 weeks

Marble Lincoln

Fine jet-black glossy veins leave their mark on the intense matt white and evoke the beauty of the kintsugi technique

MARBLE LINCOLN
12 x 24 | 24 x 48
Thickness: 7mm
Lead Time: 2 weeks

MARBLE LINCOLN SUITE

12 x 24

\*Floor applications not recommended\*

Thickness: 7mm

Lead Time: 2 weeks

Marvel X

Soft shading, graphic depth, and attention to detail create an extraordinary marble-effect porcelain tile to be experienced on a daily basis