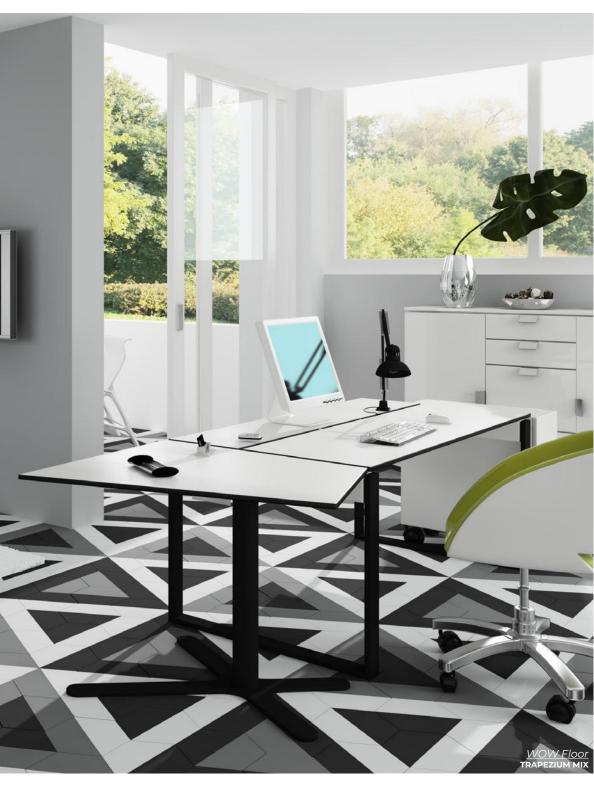

TRAPEZIUM CALACATTA

4 x 9

Thickness: 8.5mm

Lead Time: 2-3 weeks

TRAPEZIUM WOOD LIGHT
4 x 9
Thickness: 8.5mm
Lead Time: 2-3 weeks

TRAPEZIUM WOOD MID 4 x 9 Thickness: 8.5mm Lead Time: 2-3 weeks

TRAPEZIUM WOOD DARK
4 x 9
Thickness: 8.5mm
Lead Time: 2-3 weeks

CHEVRON CALACATTA 4 x 20.5

Thickness: 8.5mm Lead Time: 2-3 weeks

**CHEVRON WOOD LIGHT** 

4 x 20.5 Thickness: 8.5mm Lead Time: 2-3 weeks

## CHEVRON WOOD MID

4 x 20.5 Thickness: 8.5mm Lead Time: 2-3 weeks

**CHEVRON WOOD DARK** 

4 x 20.5 Thickness: 8.5mm Lead Time: 2-3 weeks

Abbey Stone embodies the way time alters and shapes the appearance by adding its special patina over the centuries. .

SINTRA XXL - 17.3 x 17.3 L - 8.6 x 8.6 S - 4.3 x 4.3 Thickness: 10mm

Lead Time: 2-3 weeks

SINTRA

XL - 8.6 x 17.3

M - 4.3 x 8.6

Thickness: 10mm

Lead Time: 2-3 weeks

XXL - 17.3 x 17.3 L - 8.6 x 8.6 S - 4.3 x 4.3 Thickness: 10mm Lead Time: 2-3 weeks