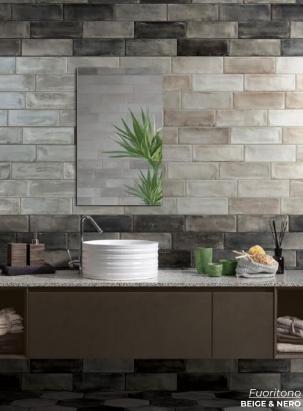

Juoritono

Elegant and creative, expressed through soft structure and intense shading.

**BIANCO**Polished & Matte 4 x 11.75
Thickness: 9.5mm
Lead Time: 3-5 days

**BEIGE**Polished & Matte 4 x 11.75
Thickness: 9.5mm
Lead Time: 3-5 days

5.5 side Thickness: 9.5mm Lead Time: 3-5 days

GRIGIO

Polished & Matte 4 x 11.75

Thickness: 9.5mm

Lead Time: 3-5 days

MUSCHIO RHOMBO
5.5 side
Thickness: 9.5mm
Lead Time: 3-5 days

MUSCHIO

Polished & Matte 4 x 11.75

Thickness: 9.5mm

Lead Time: 3-5 days

NERO RHOMBO 5.5 side Thickness: 9.5mm Lead Time: 3-5 days

NERO
Polished & Matte 4 x 11.75
Thickness: 9.5mm
Lead Time: 3-5 days

Gallipoli

Inspired by the medieval city of Gallipoli in southern Italy.