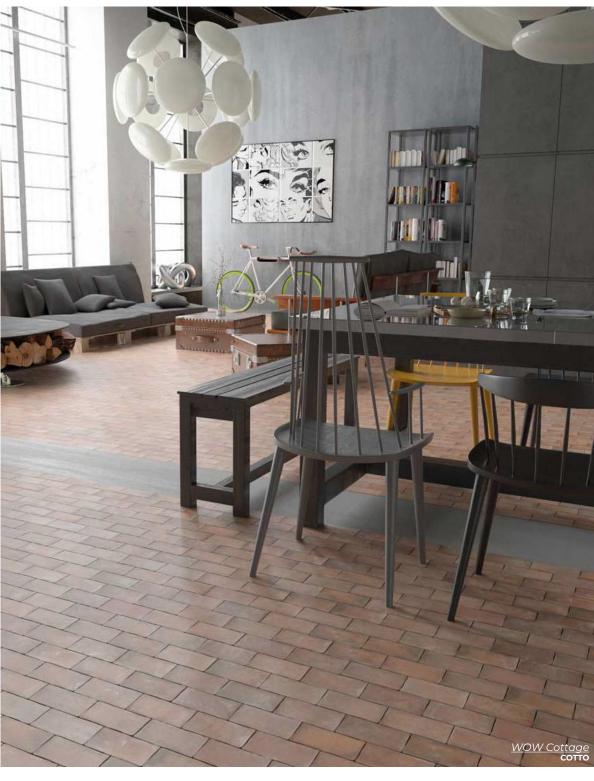

WOW Cottage

Full of character and warmth for picturesque charm.

COTTO
2.7 x 5.5
Thickness: 8.5mm
Lead Time: 2-3 weeks

HEX COTTO
5.5 x 6.3
Thickness: 8.5mm
Lead Time: 2-3 weeks

SAND 2.7 x 5.5 Thickness: 8.5mm Lead Time: 2-3 weeks

HEX SAND 5.5 x 6.3 Thickness: 8.5mm Lead Time: 2-3 weeks

WHITE
2.7 x 5.5
Thickness: 8.5mm
Lead Time: 2-3 weeks

HEX WHITE
5.5 x 6.3
Thickness: 8.5mm
Lead Time: 2-3 weeks

GREY
2.7 x 5.5
Thickness: 8.5mm
Lead Time: 2-3 weeks

HEX GREY
5.5 x 6.3
Thickness: 8.5mm
Lead Time: 2-3 weeks

GRAPHITE
2.7 x 5.5
Thickness: 8.5mm
Lead Time: 2-3 weeks

HEX GRAPHITE
5.5 x 6.3
Thickness: 8.5mm
Lead Time: 2-3 weeks

WOW Drops COLOR OFF WHITE

WOW Drops