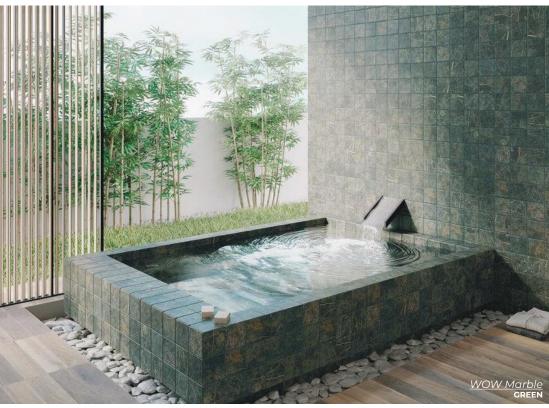

# WOW Wellness: Marble

water and design converge to create an atmosphere that soothes, reflects, and celebrates the quietude that is essential to wellbeing.

GREEN
4.3 x 4.3
Thickness: 8.5mm
Lead Time: 2 weeks