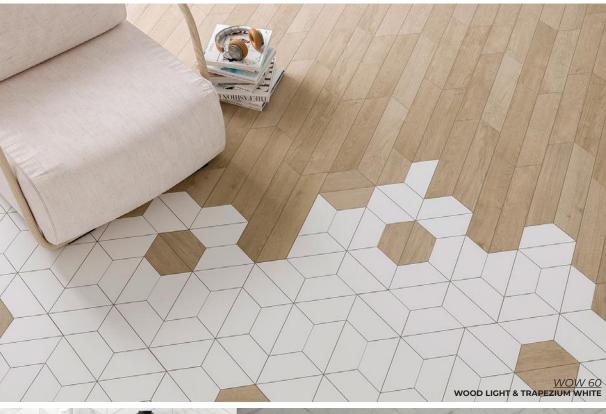

STEEL
24 × 24 | 12 × 24
Thickness: 9.5mm
Lead Time: Seattle Stock

STREET
24 x 24 | 12 x 24
Thickness: 9.5mm
Lead Time: Seattle Stock

WOW 60 WOOD MID & CALACATTA

WOW 60°

Fluid and elegant, a blend between wood and stone looks.

7.3 x 7.3 Thickness: 8.5mm Lead Time: 2 weeks

WOW Floor

Let creativity be your guide. Four shapes + Three colors = Patterns gallore.

4 x 20.5

Thickness: 8mm Lead Time: 2 weeks

HEXA ICE WHITE MATTE

8 x 9

Thickness: 8mm Lead Time: 2 weeks