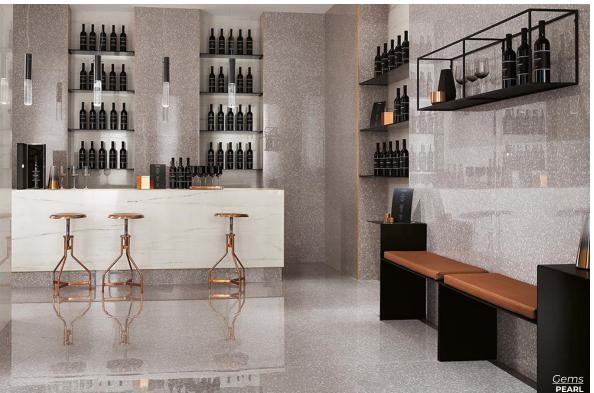

Thickness: 7.9mm Lead Time: 3-5 days

Gems

A modern reinvention of a Venetian classic.

CREAM
Natural 23.5 x 23.5
Thickness: 10mm
Lead Time: 3-5 days

WHITE

Natural 23.5 x 23.5

Thickness: 10mm

Lead Time: 3-5 days

PEARL
Natural 23.5 x 23.5
Thickness: 10mm
Lead Time: 3-5 days

GREY
Natural 23.5 x 23.5
Thickness: 10mm
Lead Time: 3-5 days

BLACK
Natural 23.5 x 23.5
Thickness: 10mm
Lead Time: 3-5 days

Glocal

Smooth, minimal and modern. A pure concrete look in large scale.