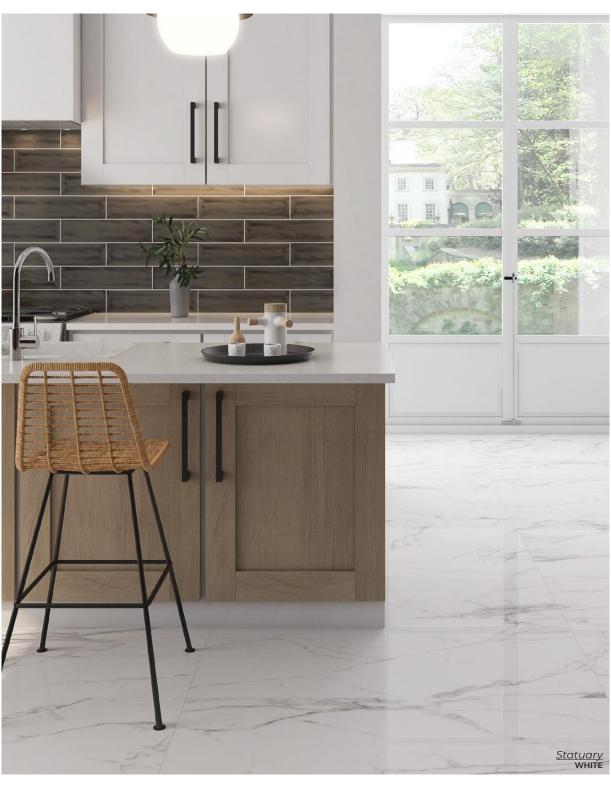

ANTHRACITE
12 x 24 | 24 x 48
Thickness: 9mm | 10mm
Lead Time: 3 - 5 days

A contemporary take on natural Italian marble, setting new standards in style while conserving all its prestige and quality.

WHITE
Polished & Matte 35x35 | 24x24 | 13x13
Thickness: 10mm | 9mm | 8.5mm
Lead Time: 2 weeks

WHITE
Polished & Matte 24x48 | 12x24
Thickness: 10mm | 8.5mm
Lead Time: 2 weeks

WHITE HEX

Matte 8 x 9

Thickness: 8.2mm

Lead Time: 2 weeks

WHITE MOSAIC

Matte 2 x 2

13 x 13 sheet

Lead Time: 2 weeks

WHITE BULLNOSE

Matte 3 x 12 | 3 x 13

Lead Time: 2 weeks

Stoneways

Travertine, Nordic stone, quartzite and sandstone become one in a new porcelain concept of pure beauty, conveying a relaxing elegance perfect for any style.