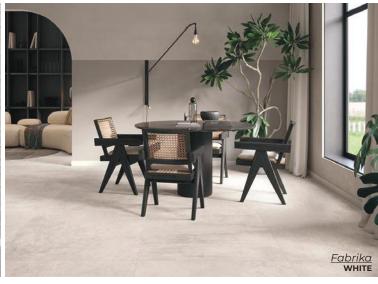

Tabrika

Slab-like porcelain tile with stone texture. Ideal for ourdoor landscapes and living areas.

WHITE
24 x 24
Thickness: 8.5mm
Lead Time: 3-5 days

GREY
24 x 24
Thickness: 8.5mm
Lead Time: 3-5 days

24 x 48
Thickness: 8.5mm
Lead Time: 3-5 days