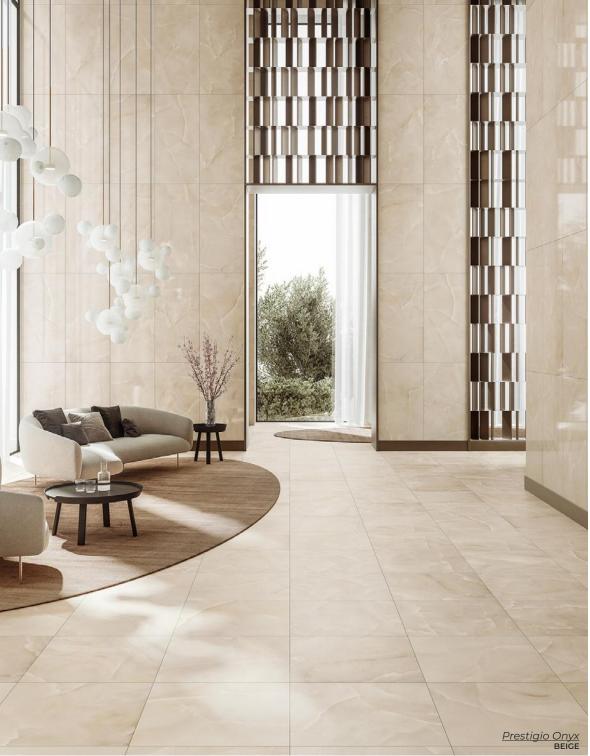

7 x 7

Thickness: 9.5mm

Lead Time: 2 weeks

VEDADO NAVY
7 x 7
Thickness: 9.5mm
Lead Time: 2 weeks

VEDADO CHARCOAL
7 x 7
Thickness: 9.5mm
Lead Time: 2 weeks

Prestigio Onyx

An intense link with light and refined graphics creates environments with a strong aesthetic impact, that at the same time retain an elegant visual lightness.

Soft & Polished 24 x 24
Thickness: 9mm
Lead Time: 3-5 days

Soft & Polished 24 x 24
Thickness: 9mm
Lead Time: 3-5 days

Soft & Polished 24 x 24
Thickness: 9mm
Lead Time: 3-5 days

Provence

A limestone inspired porcelain collection of warm tones.