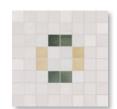

Casablanca

Detailed encaustic patterns in a porcelain tile with a play on color.

MARKET 8 x 8 Thickness: 8.2mm Lead Time: 2 weeks

**TERRAZZO FUN** WHITE 8 x 8 8 x 8 Thickness: 8.2mm Lead Time: 2 weeks

**HERITAGE** 8 x 8 Thickness: 8.2mm Lead Time: 2 weeks

**HERITAGE BLUE** 8 x 8 Thickness: 8.2mm Lead Time: 2 weeks

**BREEZE** 8 x 8 Thickness: 8.2mm Lead Time: 2 weeks

**FOND** 8 x 8 Thickness: 8.2mm Lead Time: 2 weeks

**AQUA** 8 x 8 Thickness: 8.2mm Lead Time: 2 weeks

**SOLID BLACK** Thickness: 8.2mm Lead Time: 2 weeks

**MARKET BLUE** 

8 x 8

Thickness: 8.2mm

Lead Time: 2 weeks

8 x 8 Thickness: 8.2mm Lead Time: 2 weeks

8 x 8 Thickness: 8.2mm Lead Time: 2 weeks

WHITE HEXAGON 8 x 9 Thickness: 8.2mm Lead Time: 2 weeks

**GRAY HEXAGON** 8 x 9 Thickness: 8.2mm Lead Time: 2 weeks

8 x 8 Thickness: 8.2mm Lead Time: 2 weeks

Timeless patterns and classic colorways.

WHITE PENNY ROUND

Bright & Matte 12 x 12 sheet Thickness: 6mm Lead Time: 2 weeks