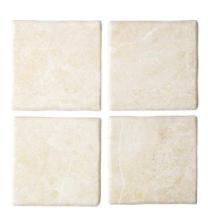

Simplicity meets sophistication in a palette of colors that captures the essence of sand, the elegance of gray, and the vitality of green.

SAND S
4.3 x 4.3
Thickness: 8.5mm
Lead Time: 2 weeks

SAND M
4.3 x 8.6
Thickness: 8.5mm
Lead Time: 2 weeks

GREY S
4.3 x 4.3
Thickness: 8.5mm
Lead Time: 2 weeks

4.3 x 8.6
Thickness: 8.5mm
Lead Time: 2 weeks

GREEN S
4.3 x 4.3
Thickness: 8.5mm
Lead Time: 2 weeks

GREEN M 4.3 x 8.6 Thickness: 8.5mm Lead Time: 2 weeks

SAND DECOR
\*32 PATTERNS RANDOMLY MIXED
4.3 x 4.3
Thickness: 8.5mm
Lead Time: 2 weeks

GREY DECOR
\*32 PATTERNS RANDOMLY MIXED
4.3 x 4.3
Thickness: 8.5mm
Lead Time: 2 weeks

GREEN DECOR
\*32 PATTERNS RANDOMLY MIXED
4.3 x 4.3
Thickness: 8.5mm
Lead Time: 2 weeks