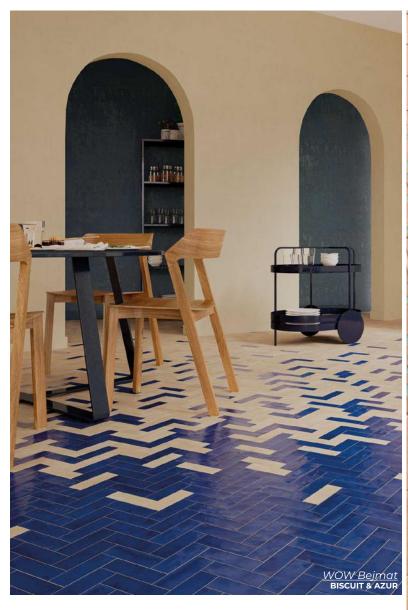

A part of the Zellige iconic moorish trend, with significant influence on western decoration.

WHITE GLOSS **BISCUIT MATTE** 2 x 6 2 x 6 \*9 pieces shown \*9 pieces shown

**TAN MATTE** 2 x 6 \*9 pieces shown Thickness: 10mm Lead Time: 2-3 weeks

LAKE GLOSS 2 x 6 \*9 pieces shown Thickness: 10mm Lead Time: 2-3 weeks

\*9 pieces shown Thickness: 10mm Lead Time: 2-3 weeks

2 x 6 \*9 pieces shown Thickness: 10mm Lead Time: 2-3 weeks

Thickness: 10mm

Lead Time: 2-3 weeks

**CARMIN GLOSS** 2 x 6 \*9 pieces shown Thickness: 10mm Lead Time: 2-3 weeks

**DECOR BISCUIT WHITE** 6 x 6 \*4 pieces shown Thickness: 10mm Lead Time: 2-3 weeks

Thickness: 10mm

Lead Time: 2-3 weeks

**OLIVE GLOSS** 2 x 6 \*9 pieces shown Thickness: 10mm Lead Time: 2-3 weeks

**DECOR BISCUIT AZUR** 6 x 6 \*4 pieces shown Thickness: 10mm Lead Time: 2-3 weeks

**EBONY GLOSS** 2 x 6 \*9 pieces shown Thickness: 10mm Lead Time: 2-3 weeks

**DECOR BISCUIT LAKE** 6 x 6 \*4 pieces shown Thickness: 10mm