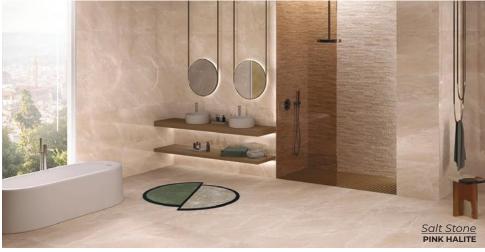

2x2 MOSAIC 11.8 x 11.8 Matte Thickness: 9.5mm Lead Time: 2-3 weeks

**PEARL** 

Salt Stone

With mottling, stratification and short veins, Salt Stone's aesthetic interprets the rich, vibrant character of natural rock salt slabs.

WHITE PURE 24 x 48 Natural & Polished Thickness: 9.5mm Lead Time: 3-5 days

PINK HALITE 24 x 48 Natural & Polished Thickness: 9.5mm Lead Time: 3-5 days

GREY ASH
24 x 48 Natural & Polished
Thickness: 9.5mm
Lead Time: 3-5 days