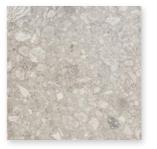

Evo 2

Slab-like porcelain tile with stone texture. Ideal for ourdoor landscapes and living areas.

VIT
24 x 24
Thickness: 2cm
Lead Time: 3-5 days

GRA
24 x 24
Thickness: 2cm
Lead Time: 3-5 days

SVART
24 x 24
Thickness: 2cm
Lead Time: 3-5 days

FARGE
24 x 24
Thickness: 2cm
Lead Time: 3-5 days

**NORR STRUCTURE** 

QUARZITI STRUCTURE GLACIER 24 x 24 Thickness: 2cm

Lead Time: 3-5 days

QUARZITI STRUCTURE MOUNTAIN 24 × 24

24 x 24 Thickness: 2cm Lead Time: 3-5 days