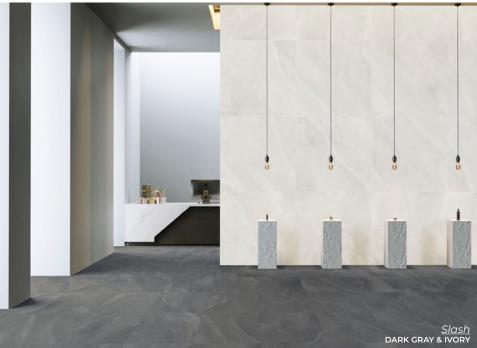

CUBIC PLAID NAVY 7.28 x 7.28 Thickness: 9.5mm Lead Time: 2 weeks

Slash

Drawing inspiration from warm and elegant slate resulting in five neutral colors options featuring intense shading.

IVORY
12 x 24 | 24 x 48
Thickness: 9mm | 10mm
Lead Time: 3 - 5 days

ALMOND
12 x 24 | 24 x 48
Thickness: 9mm | 10mm
Lead Time: 3 - 5 days

MID GRAY
12 x 24 | 24 x 48
Thickness: 9mm | 10mm
Lead Time: 3 - 5 days

DARK GRAY
12 x 24 | 24 x 48
Thickness: 9mm | 10mm
Lead Time: 3 - 5 days