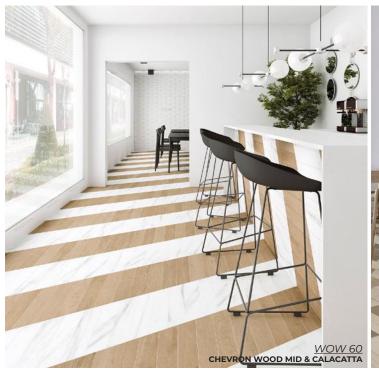

STEEL
24 × 24 | 12 × 24
Thickness: 9.5mm
Lead Time: Seattle Stock

STREET
24 x 24 | 12 x 24
Thickness: 9.5mm
Lead Time: Seattle Stock

WOW 60 WOOD MID & CALACATTA

WOW 60°

Fluid and elegant, a blend between wood and stone looks.

CHEVRON CALACATTA 4 x 20.5

Thickness: 8.5mm Lead Time: 2-3 weeks

**CHEVRON WOOD LIGHT** 

4 x 20.5 Thickness: 8.5mm Lead Time: 2-3 weeks

## CHEVRON WOOD MID

4 x 20.5 Thickness: 8.5mm Lead Time: 2-3 weeks

**CHEVRON WOOD DARK** 

4 x 20.5 Thickness: 8.5mm Lead Time: 2-3 weeks

Abbey Stone embodies the way time alters and shapes the appearance by adding its special patina over the centuries. .