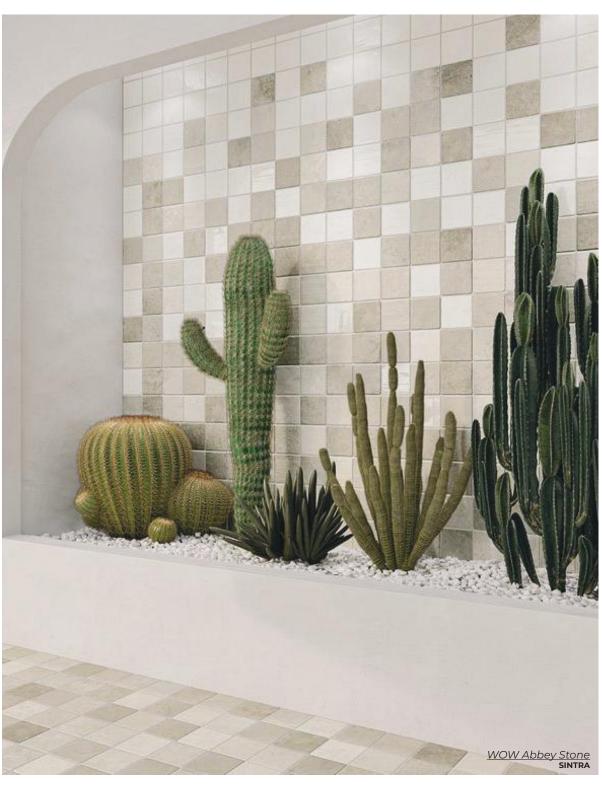

## CHEVRON WOOD MID

4 x 20.5 Thickness: 8.5mm Lead Time: 2-3 weeks

**CHEVRON WOOD DARK** 

4 x 20.5 Thickness: 8.5mm Lead Time: 2-3 weeks

Abbey Stone embodies the way time alters and shapes the appearance by adding its special patina over the centuries. .

SINTRA XXL - 17.3 x 17.3 L - 8.6 x 8.6 S - 4.3 x 4.3 Thickness: 10mm

Lead Time: 2-3 weeks

SINTRA

XL - 8.6 x 17.3

M - 4.3 x 8.6

Thickness: 10mm

Lead Time: 2-3 weeks

XXL - 17.3 x 17.3 L - 8.6 x 8.6 S - 4.3 x 4.3 Thickness: 10mm Lead Time: 2-3 weeks