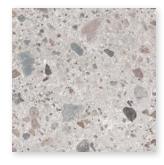

Thickness: 7.9mm Lead Time: 3-5 days

Gems

A modern reinvention of a Venetian classic.

CREAM
Natural 23.5 x 23.5
Thickness: 10mm
Lead Time: 3-5 days

WHITE

Natural 23.5 x 23.5

Thickness: 10mm

Lead Time: 3-5 days

PEARL
Natural 23.5 x 23.5
Thickness: 10mm
Lead Time: 3-5 days

GREY
Natural 23.5 x 23.5
Thickness: 10mm
Lead Time: 3-5 days

BLACK
Natural 23.5 x 23.5
Thickness: 10mm
Lead Time: 3-5 days

Glocal

Smooth, minimal and modern. A pure concrete look in large scale.