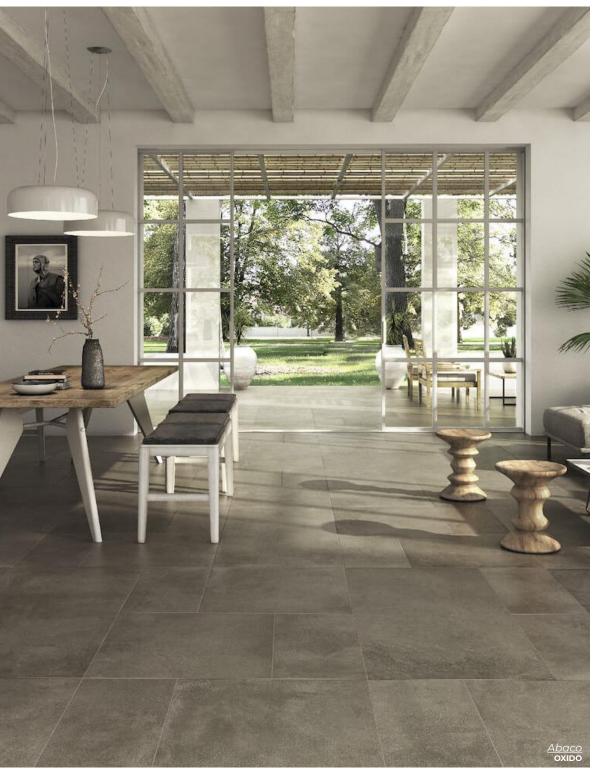

GRAFITO
12 x 24
Thickness: 8.7mm
Lead Time: 2 weeks

ARENA
12 x 24
Thickness: 8.7mm
Lead Time: 2 weeks

OXIDO 12 x 24 Thickness: 8.7mm Lead Time: 2 weeks

IN & OUT GRIS
24 x 48
Thickness: 8.7mm
Lead Time: 2 weeks