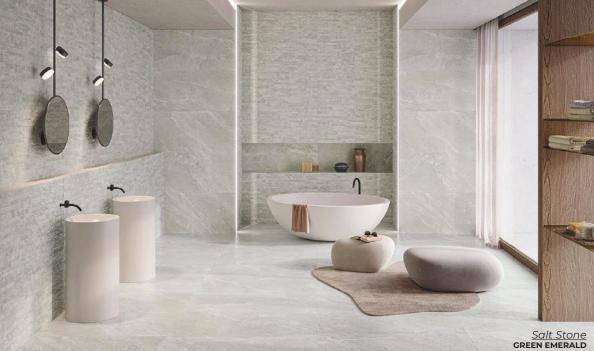

2x2 MOSAIC 11.8 x 11.8 Matte Thickness: 9.5mm Lead Time: 2-3 weeks

**PEARL** 

Salt Stone

With mottling, stratification and short veins, Salt Stone's aesthetic interprets the rich, vibrant character of natural rock salt slabs.

SAND DUST 24 x 48 Natural & Polished Thickness: 9.5mm Lead Time: 3-5 days

GREEN EMERALD 24 x 48 Natural & Polished Thickness: 9.5mm Lead Time: 3-5 days

BLACK IRON

24 x 48 Natural & Polished
Thickness: 9.5mm
Lead Time: 3-5 days