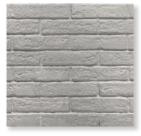

Reincarnation of centuries-old building material.

2.5 x 10 Thickness: 10mm Lead Time: 3-5 days

2.5 x 10

Thickness: 10mm
Lead Time: 3-5 days

2.5 x 10 Thickness: 10mm Lead Time: 3-5 days

NEW YORK BLACK
2.5 x 10
Thickness: 10mm
Lead Time: 3-5 days

2.5 x 10 Thickness: 10mm Lead Time: 3-5 days

2.5 x 10 Thickness: 10mm Lead Time: 3-5 days

2.5 x 10
Thickness: 10mm
Lead Time: 3-5 days

BRISTOL UMBER
2.5 x 10
Thickness: 10mm
Lead Time: 3-5 days

BRISTOL DARK 2.5 x 10 Thickness: 10mm Lead Time: 3-5 days