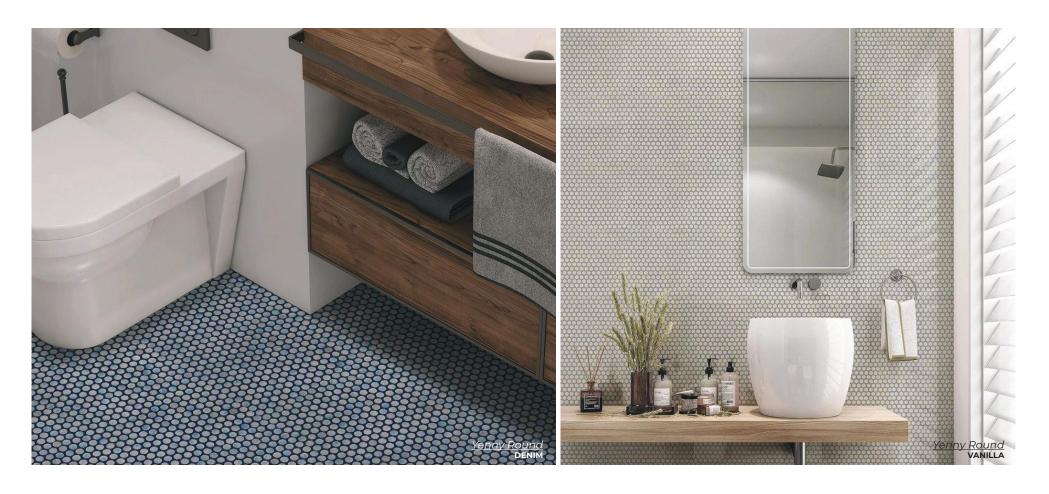

BLUE
4.3 x 4.3
Thickness: 8.5mm
Lead Time: 2 weeks

GRAPHITE
4.3 x 4.3
Thickness: 8.5mm
Lead Time: 2 weeks

A smooth surface and classic shape add a timeless charm to any space while offering durability and easy maintenance.

#### DENIM

11.5x 11.6 sheet Thickness: 6.4mm Lead Time: 2-3 weeks

#### VANILLA

11.5x 11.6 sheet Thickness: 6.4mm Lead Time: 2-3 weeks