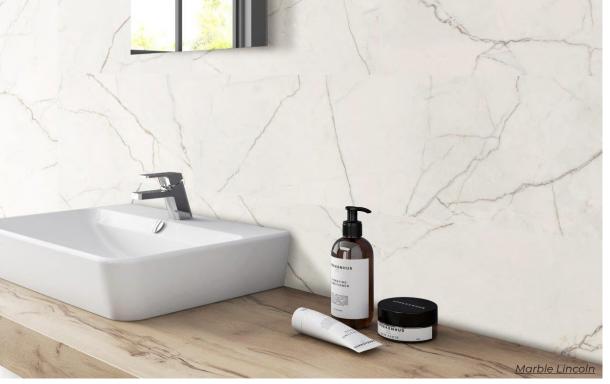

MARBLE LINCOLN
12 x 24 | 24 x 48
Thickness: 7mm
Lead Time: 2 weeks

MARBLE LINCOLN SUITE

12 x 24

\*Floor applications not recommended\*

Thickness: 7mm

Lead Time: 2 weeks

Marvel X

Soft shading, graphic depth, and attention to detail create an extraordinary marble-effect porcelain tile to be experienced on a daily basis