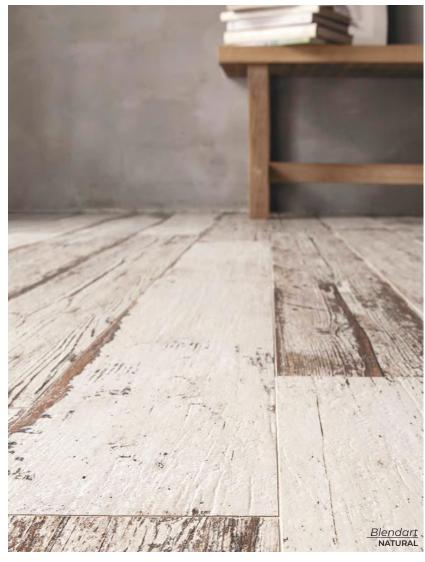

# Blendart

Weathered tones and textures associated with reclaimed wood offer a timeless appeal.

WHITE
6 x 47
Thickness: 10mm
Lead Time: 3 - 5 days

NATURAL 6 x 47 Thickness: 10mm Lead Time: 3 - 5 days

GREY
6 x 47
Thickness: 10mm
Lead Time: 3 - 5 days