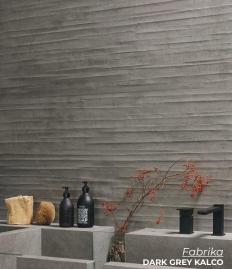

Tabrika

Slab-like porcelain tile with stone texture. Ideal for ourdoor landscapes and living areas.

WHITE
24 x 24
Thickness: 8.5mm
Lead Time: 3-5 days

GREY
24 x 24
Thickness: 8.5mm
Lead Time: 3-5 days

24 x 48
Thickness: 8.5mm
Lead Time: 3-5 days

GREY KALCO
24 x 48
Thickness: 8.5mm
Lead Time: 3-5 days

24 x 24
Thickness: 8.5mm
Lead Time: 3-5 days

DARK GREY
24 x 24
Thickness: 8.5mm
Lead Time: 3-5 days

SAND KALCO 24 x 48 Thickness: 8.5mm Lead Time: 3-5 days

DARK GREY KALCO 24 x 48 Thickness: 8.5mm Lead Time: 3-5 days

Tika

Bring a sense of calm to any space with this wood-look porcelain. Featuring the textures and feel of natural wood with the minimal maintenance of porcelain.