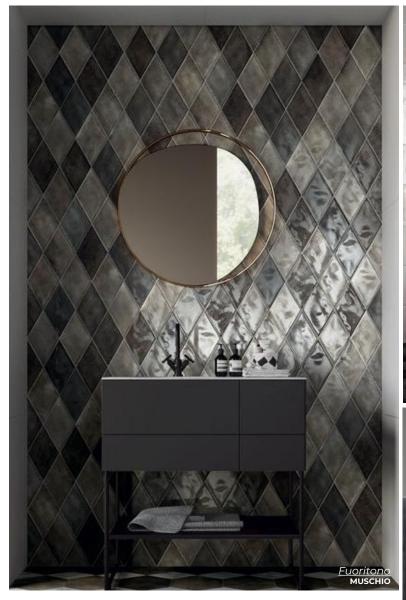

Juoritono

Elegant and creative, expressed through soft structure and intense shading.

**BIANCO**Polished & Matte 4 x 11.75
Thickness: 9.5mm
Lead Time: 3-5 days

**BEIGE**Polished & Matte 4 x 11.75
Thickness: 9.5mm
Lead Time: 3-5 days

5.5 side Thickness: 9.5mm Lead Time: 3-5 days

GRIGIO

Polished & Matte 4 x 11.75

Thickness: 9.5mm

Lead Time: 3-5 days

MUSCHIO RHOMBO
5.5 side
Thickness: 9.5mm
Lead Time: 3-5 days

MUSCHIO

Polished & Matte 4 x 11.75

Thickness: 9.5mm

Lead Time: 3-5 days

NERO RHOMBO 5.5 side Thickness: 9.5mm Lead Time: 3-5 days

NERO
Polished & Matte 4 x 11.75
Thickness: 9.5mm
Lead Time: 3-5 days

Gallipoli

Inspired by the medieval city of Gallipoli in southern Italy.