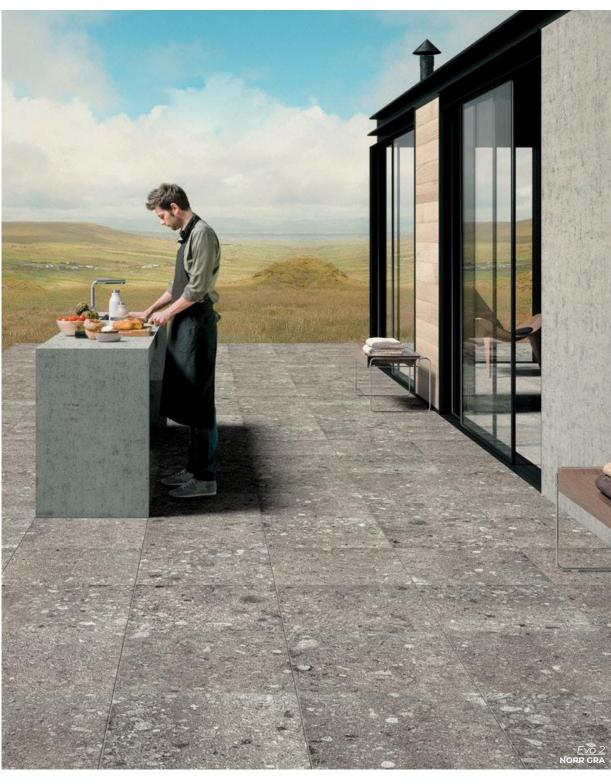

CALACATTA APUANO 24 x 48 Hammered Thickness: 9mm Lead Time: 3 - 5 days

FIOR DI BOSCO APUANO 24 x 48 Hammered Thickness: 9mm Lead Time: 3 - 5 days

Norr

Inspired by nature, the look of pebbles in varying sizes create a unique stone effect.

VIT NATURAL
24 x 24
Thickness: 9mm
Lead Time: 3-5 days

VIT STRUCTURE

24 x 24

Thickness: 9mm

Lead Time: 3-5 days

24 x 24 Thickness: 9mm Lead Time: 3-5 days

24 x 24 Thickness: 9mm Lead Time: 3-5 days

SVART NATURAL
24 x 24
Thickness: 9mm
Lead Time: 3-5 days

SVART STRUCTURE

24 x 24

Thickness: 9mm

Lead Time: 3-5 days

FARGE NATURAL
24 x 24
Thickness: 9mm
Lead Time: 3-5 days

MELK NATURAL
24 x 24
Thickness: 9mm
Lead Time: 3-5 days

HAV NATURAL
24 x 24
Thickness: 9mm
Lead Time: 3-5 days

OKEN NATURAL
24 x 24
Thickness: 9mm
Lead Time: 3-5 days

GRUS NATURAL
24 x 24
Thickness: 9mm
Lead Time: 3-5 days

Nguma

Reinterpreting the composition of the classic concrete casting, inspired by the aesthetics of the formwork, with contrasts without exceeding in its defects.