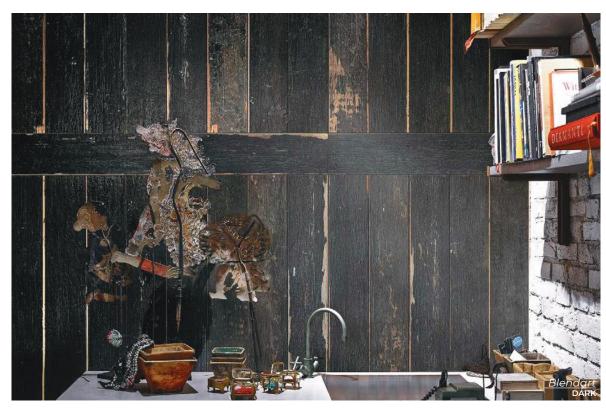

# Blendart

Weathered tones and textures associated with reclaimed wood offer a timeless appeal.

WHITE
6 x 47
Thickness: 10mm
Lead Time: 3 - 5 days

NATURAL 6 x 47 Thickness: 10mm Lead Time: 3 - 5 days

GREY
6 x 47
Thickness: 10mm
Lead Time: 3 - 5 days

MIX 6 x 47 Thickness: 10mm Lead Time: 3 - 5 days

DARK 6 x 47 Thickness: 10mm Lead Time: 3 - 5 days

Block

Contemporary and trendy colors with a variety of geometric shapes.