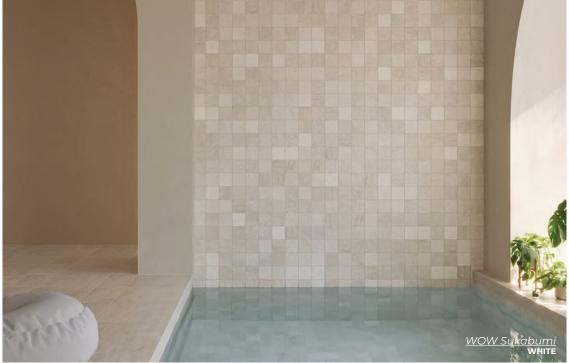

Simplicity meets sophistication in a palette of colors that captures the essence of sand, the elegance of gray, and the vitality of green.

SAND S
4.3 x 4.3
Thickness: 8.5mm
Lead Time: 2 weeks

SAND M
4.3 x 8.6
Thickness: 8.5mm
Lead Time: 2 weeks

# WOW Wellness: Sukabumi

Simplicity meets sophistication in a palette of colors that captures the essence of sand, the elegance of gray, and the vitality of green.

GREEN
4.3 x 4.3
Thickness: 8.5mm
Lead Time: 2 weeks