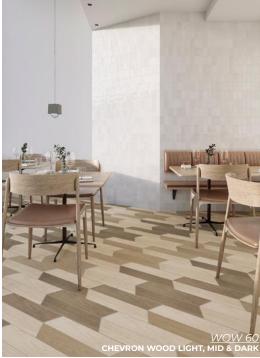

STEEL
24 × 24 | 12 × 24
Thickness: 9.5mm
Lead Time: Seattle Stock

STREET
24 x 24 | 12 x 24
Thickness: 9.5mm
Lead Time: Seattle Stock

WOW 60 WOOD MID & CALACATTA

WOW 60°

Fluid and elegant, a blend between wood and stone looks.

CHEVRON CALACATTA 4 x 20.5

Thickness: 8.5mm Lead Time: 2-3 weeks

**CHEVRON WOOD LIGHT** 

4 x 20.5 Thickness: 8.5mm Lead Time: 2-3 weeks

## CHEVRON WOOD MID

4 x 20.5 Thickness: 8.5mm Lead Time: 2-3 weeks

**CHEVRON WOOD DARK** 

4 x 20.5 Thickness: 8.5mm Lead Time: 2-3 weeks

Abbey Stone embodies the way time alters and shapes the appearance by adding its special patina over the centuries. .