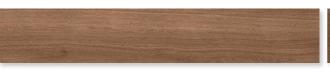

# Blendart

Weathered tones and textures associated with reclaimed wood offer a timeless appeal.

WHITE
6 x 47
Thickness: 10mm
Lead Time: 3 - 5 days

NATURAL 6 x 47 Thickness: 10mm Lead Time: 3 - 5 days

GREY
6 x 47
Thickness: 10mm
Lead Time: 3 - 5 days

MIX 6 x 47 Thickness: 10mm Lead Time: 3 - 5 days

DARK 6 x 47 Thickness: 10mm Lead Time: 3 - 5 days

Block

Contemporary and trendy colors with a variety of geometric shapes.