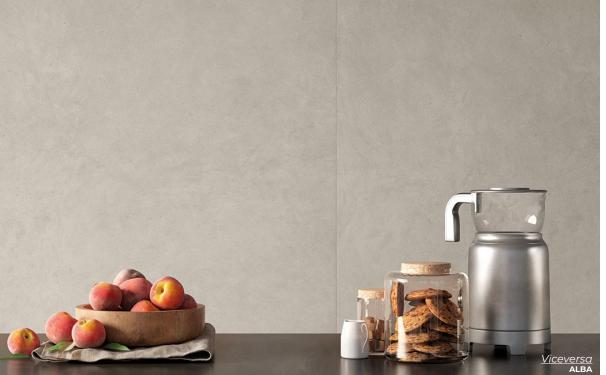

LINO 24 x 48 Thickness: 9mm Lead Time: 3-5 days

LINO 24 x 24 Thickness: 9mm Lead Time: 3-5 days

ALBA 24 x 48 Thickness: 9mm Lead Time: 3-5 days

ALBA 24 x 24 Thickness: 9mm Lead Time: 3-5 days

CORTECCIA 24 x 48 Thickness: 9mm Lead Time: 3-5 days