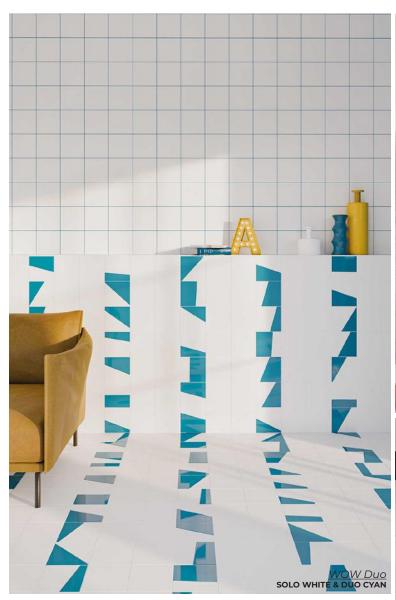

7 x 7
Thickness: 10mm
Lead Time: 2 weeks

BIT DECOR GRAPHITE 7 x 7 Thickness: 10mm Lead Time: 2 weeks

RHOMBUS DECOR GRAPHITE 7 x 7 Thickness: 10mm Lead Time: 2 weeks

WOW Duo

A celebration of color and texture with endless creative possibilities.

6 x 6
Thickness: 8.5mm
Lead Time: 2-3 weeks

6 x 6 Thickness: 8.5mm Lead Time: 2-3 weeks

**SOLO GREY** 

SOLO GRAPHITE
6 x 6
Thickness: 8.5mm
Lead Time: 2-3 weekss

6 x 6 Thickness: 8.5mm Lead Time: 2-3 weeks

**DUO WHITE** 

DUO GREY
6 x 6
Thickness: 8.5mm
Lead Time: 2-3 weeks

DUO GRAPHITE
6 x 6
Thickness: 8.5mm
Lead Time: 2-3 weeks

DUO CORAL
6 x 6
Thickness: 8.5mm
Lead Time: 2-3 weeks

DUO CYAN
6 x 6
Thickness: 8.5mm
Lead Time: 2-3 weeks

DUO TURQUES
6 x 6
Thickness: 8.5mm
Lead Time: 2-3 weeks

DUO BLACK
6 x 6
Thickness: 8.5mm
Lead Time: 2-3 weeks

A provoking shape for stellar layouts.

WHITE
7.3 x 7.3
Thickness: 8.5mm
Lead Time: 2 weeks

PLUM
7.3 x 7.3
Thickness: 8.5mm
Lead Time: 2 weeks