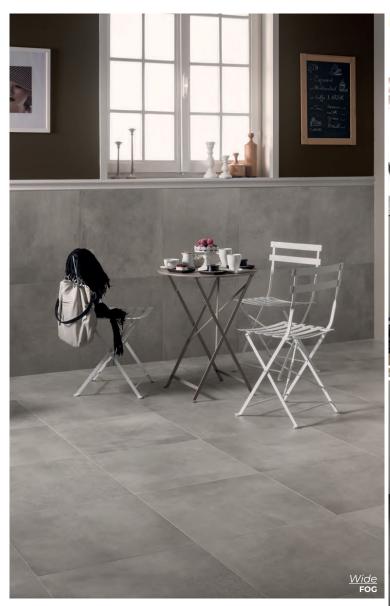

CORTECCIA
24 x 24
Thickness: 9mm
Lead Time: 3-5 days

The simplicity and tonality of this cement look create an ideal base for minimalist design.

FOG 24 x 24 | 12 x 24 Thickness: 9.5mm Lead Time: Seattle Stock

STEEL
24 × 24 | 12 × 24
Thickness: 9.5mm
Lead Time: Seattle Stock

STREET
24 x 24 | 12 x 24
Thickness: 9.5mm
Lead Time: Seattle Stock

WOW 60 WOOD MID & CALACATTA

WOW 60°

Fluid and elegant, a blend between wood and stone looks.