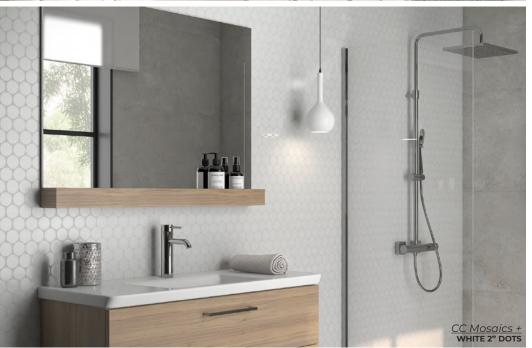

#### WHITE 2" DOTS

Bright & Matte 12 x 12 sheet Thickness: 6mm Lead Time: 2 weeks