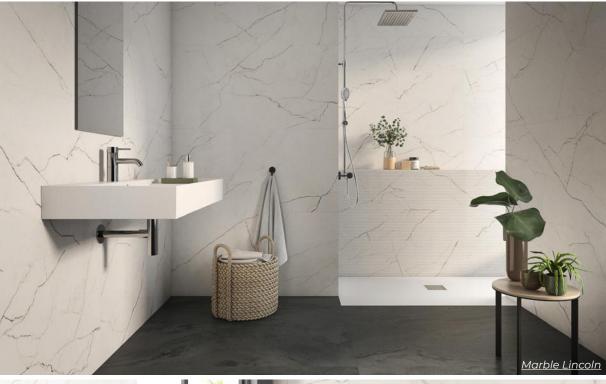

MARBLE LINCOLN
12 x 24 | 24 x 48
Thickness: 7mm
Lead Time: 2 weeks

MARBLE LINCOLN SUITE

12 x 24

\*Floor applications not recommended\*

Thickness: 7mm

Lead Time: 2 weeks

Marvel X

Soft shading, graphic depth, and attention to detail create an extraordinary marble-effect porcelain tile to be experienced on a daily basis