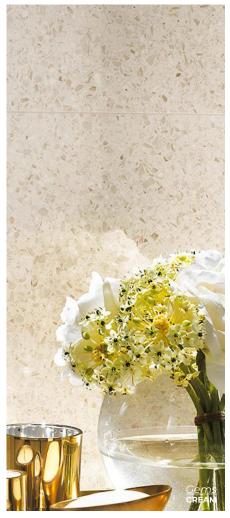

Thickness: 7.9mm Lead Time: 3-5 days

Gems

A modern reinvention of a Venetian classic.

CREAM
Natural 23.5 x 23.5
Thickness: 10mm
Lead Time: 3-5 days

WHITE

Natural 23.5 x 23.5

Thickness: 10mm

Lead Time: 3-5 days

PEARL
Natural 23.5 x 23.5
Thickness: 10mm
Lead Time: 3-5 days

GREY
Natural 23.5 x 23.5
Thickness: 10mm
Lead Time: 3-5 days

BLACK
Natural 23.5 x 23.5
Thickness: 10mm
Lead Time: 3-5 days

Glocal

Smooth, minimal and modern. A pure concrete look in large scale.