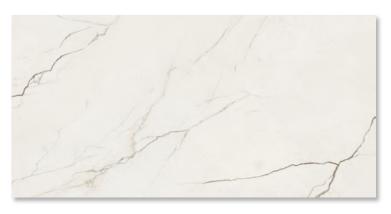

MARBLE DOLOMITA
12 x 24 | 24 x 48
Thickness: 7mm
Lead Time: 2 weeks

SUITE MARBLE DOLOMITA
12 x 24

\*Floor applications not recommended\*
Thickness: 7mm
Lead Time: 2 weeks

Marble Lincoln

Fine jet-black glossy veins leave their mark on the intense matt white and evoke the beauty of the kintsugi technique

MARBLE LINCOLN
12 x 24 | 24 x 48
Thickness: 7mm
Lead Time: 2 weeks

MARBLE LINCOLN SUITE

12 x 24

\*Floor applications not recommended\*

Thickness: 7mm

Lead Time: 2 weeks

Marvel X

Soft shading, graphic depth, and attention to detail create an extraordinary marble-effect porcelain tile to be experienced on a daily basis