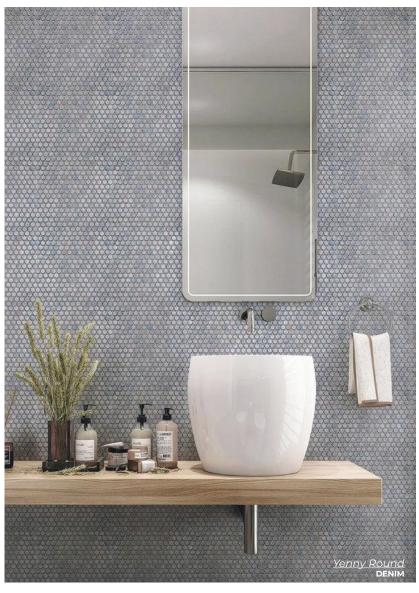

BLUE
4.3 x 4.3
Thickness: 8.5mm
Lead Time: 2 weeks

GRAPHITE
4.3 x 4.3
Thickness: 8.5mm
Lead Time: 2 weeks

A smooth surface and classic shape add a timeless charm to any space while offering durability and easy maintenance.

#### DENIM

11.5x 11.6 sheet Thickness: 6.4mm Lead Time: 2-3 weeks