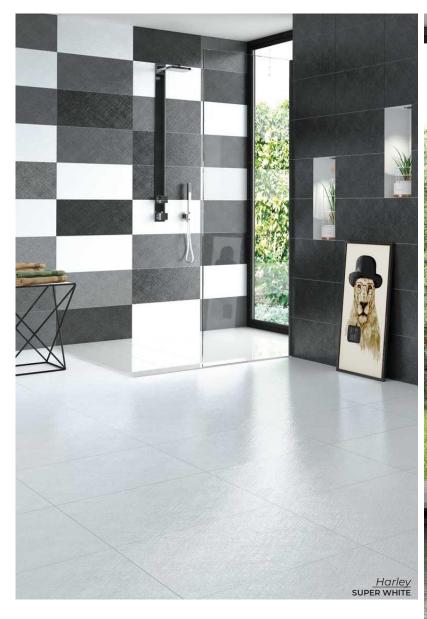

Lead Time: 3-5 days

ABSOLUTE

Natural 24 x 24 | 12 x 24

Thickness: 9mm

Lead Time: 3-5 days

Metallic and decorative large format porcelain tile.

SUPER WHITE 23.75 x 23.75 Thickness: 9.5mm Lead Time: 3-5 days

GRAPHITE 23.75 x 23.75 Thickness: 9.5mm Lead Time: 3-5 days