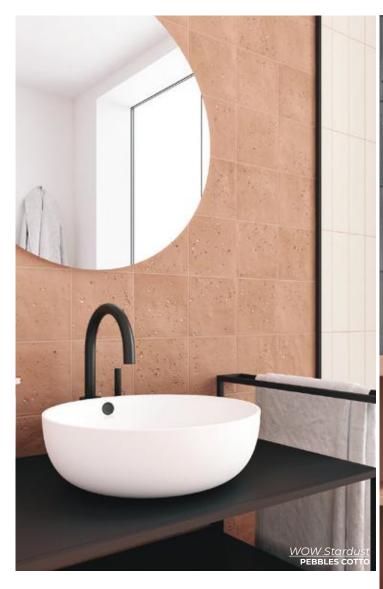

# WOW Standust

Drawing inspiration from stardust and lunar particles in outer space, interpreted through texture and color application showcasing a vision of cosmic charm.

IVORY

6 x 6

Thickness: 8.5mm

Lead Time: 2 weeks