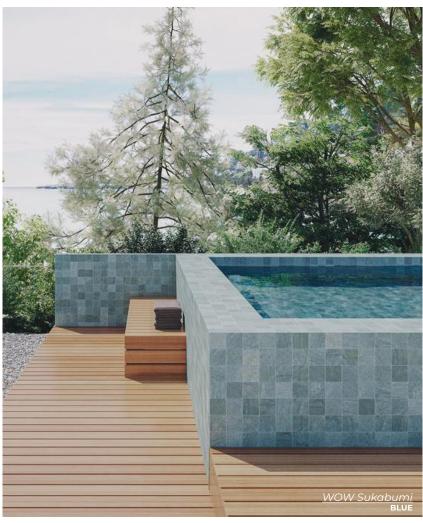

# WOW Wellness: Sukabumi

Simplicity meets sophistication in a palette of colors that captures the essence of sand, the elegance of gray, and the vitality of green.

GREEN
4.3 x 4.3
Thickness: 8.5mm
Lead Time: 2 weeks

BLUE
4.3 x 4.3
Thickness: 8.5mm
Lead Time: 2 weeks

GRAPHITE
4.3 x 4.3
Thickness: 8.5mm
Lead Time: 2 weeks

A smooth surface and classic shape add a timeless charm to any space while offering durability and easy maintenance.