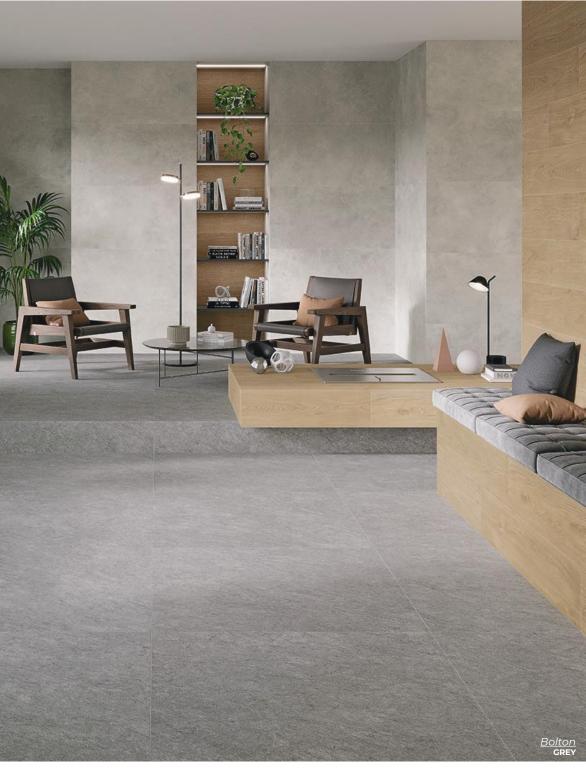

# **NEGRO**

4 x 24

Thickness: 9.5mm Lead Time: 2 weeks

**HEXAGON NEGRO** 

5 x 6

Thickness: 9mm Lead Time: 2 weeks

Bolton

Developed to meet the most universal aesthetic needs of contemporary architecture and design

NATURAL 12 x 24 Thickness: 8.7mm Lead Time: 3-5 days

PEARL
12 x 24
Thickness: 8.7mm
Lead Time: 3-5 days

GREY
12 x 24
Thickness: 8.7mm
Lead Time: 3-5 days

Boost Stone

Inspired by limestone and produced in a range of neutral tones, it allows you to create environments with a strong contemporary accent.