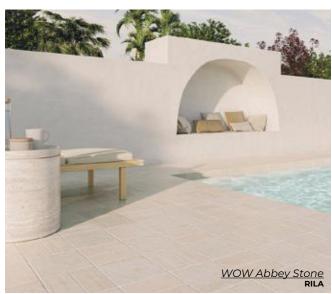

Abbey Stone embodies the way time alters and shapes the appearance by adding its special patina over the centuries. .

SINTRA

XXL - 17.3 x 17.3

L - 8.6 x 8.6

S - 4.3 x 4.3

Thickness: 10mm

Lead Time: 2-3 weeks

SINTRA

XL - 8.6 x 17.3

M - 4.3 x 8.6

Thickness: 10mm

Lead Time: 2-3 weeks

RILA XXL - 17.3 x 17.3 L - 8.6 x 8.6 S - 4.3 x 4.3 Thickness: 10mm Lead Time: 2-3 weeks

RILA
XL - 8.6 x 17.3
M - 4.3 x 8.6
Thickness: 10mm
Lead Time: 2-3 weeks