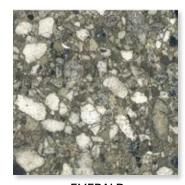

CREAM
Natural 23.5 x 23.5
Thickness: 10mm
Lead Time: 3-5 days

WHITE

Natural 23.5 x 23.5

Thickness: 10mm

Lead Time: 3-5 days

PEARL
Natural 23.5 x 23.5
Thickness: 10mm
Lead Time: 3-5 days

GREY
Natural 23.5 x 23.5
Thickness: 10mm
Lead Time: 3-5 days

BLACK
Natural 23.5 x 23.5
Thickness: 10mm
Lead Time: 3-5 days

Glocal

Smooth, minimal and modern. A pure concrete look in large scale.

Natural 24 x 24 | 12 x 24 Thickness: 9mm Lead Time: 3-5 days

**CLEAR** 2 x 2 mosaic - 12x12 sheet Thickness: 9mm Lead Time: 3-5 days