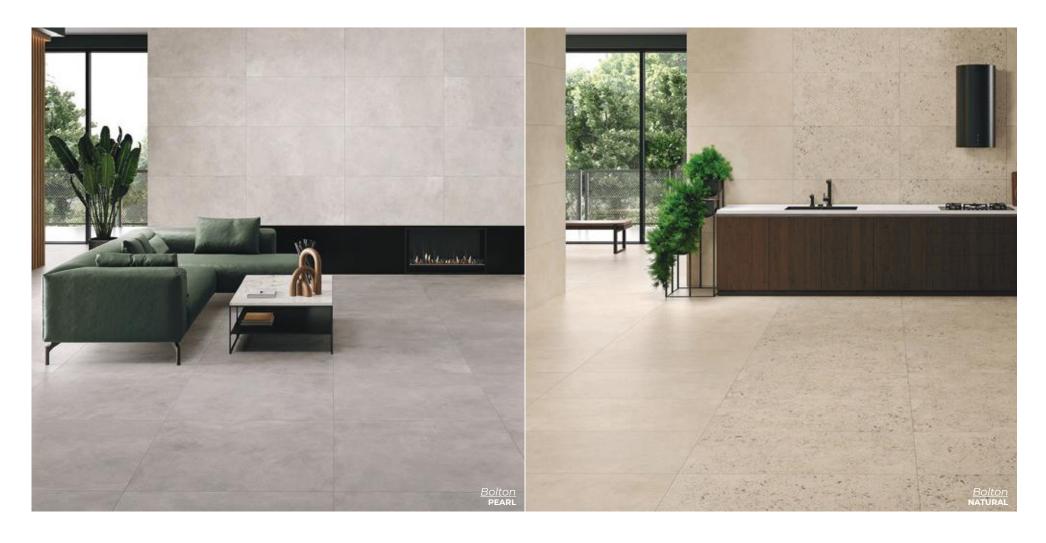

# **NEGRO**

4 x 24

Thickness: 9.5mm Lead Time: 2 weeks

**HEXAGON NEGRO** 

5 x 6

Thickness: 9mm Lead Time: 2 weeks

Bolton

Developed to meet the most universal aesthetic needs of contemporary architecture and design

NATURAL 12 x 24 Thickness: 8.7mm Lead Time: 3-5 days

PEARL
12 x 24
Thickness: 8.7mm
Lead Time: 3-5 days

GREY
12 x 24
Thickness: 8.7mm
Lead Time: 3-5 days

Boost Stone

Inspired by limestone and produced in a range of neutral tones, it allows you to create environments with a strong contemporary accent.