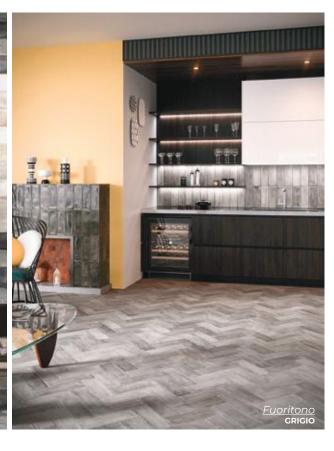

Juoritono

Elegant and creative, expressed through soft structure and intense shading.

**BIANCO**Polished & Matte 4 x 11.75
Thickness: 9.5mm
Lead Time: 3-5 days

**BEIGE**Polished & Matte 4 x 11.75
Thickness: 9.5mm
Lead Time: 3-5 days

5.5 side Thickness: 9.5mm Lead Time: 3-5 days

GRIGIO

Polished & Matte 4 x 11.75

Thickness: 9.5mm

Lead Time: 3-5 days

MUSCHIO RHOMBO
5.5 side
Thickness: 9.5mm
Lead Time: 3-5 days

MUSCHIO

Polished & Matte 4 x 11.75

Thickness: 9.5mm

Lead Time: 3-5 days

NERO RHOMBO 5.5 side Thickness: 9.5mm Lead Time: 3-5 days

NERO
Polished & Matte 4 x 11.75
Thickness: 9.5mm
Lead Time: 3-5 days

Gallipoli

Inspired by the medieval city of Gallipoli in southern Italy.