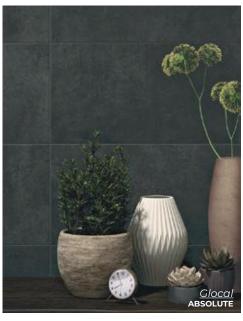

BLACK
Natural 23.5 x 23.5
Thickness: 10mm
Lead Time: 3-5 days

Glocal

Smooth, minimal and modern. A pure concrete look in large scale.

Natural 24 x 24 | 12 x 24 Thickness: 9mm Lead Time: 3-5 days

**CLEAR** 2 x 2 mosaic - 12x12 sheet Thickness: 9mm Lead Time: 3-5 days

**PERFECT** Natural 24 x 24 | 12 x 24 Thickness: 9mm Lead Time: 3-5 days

IDEAL Natural 24 x 24 | 12 x 24 Thickness: 9mm Lead Time: 3-5 days

**CHAMOIS** Natural 24 x 24 | 12 x 24 Thickness: 9mm Lead Time: 3-5 days

**ABSOLUTE** Natural 24 x 24 | 12 x 24 Thickness: 9mm Lead Time: 3-5 days

**ABSOLUTE** Natural 24 x 24 | 12 x 24 Thickness: 9mm Lead Time: 3-5 days

Metallic and decorative large format porcelain tile.

SUPER WHITE 23.75 x 23.75 Thickness: 9.5mm Lead Time: 3-5 days