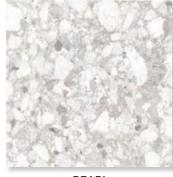

NATURAL 12 x 24 Thickness: 8.7mm Lead Time: 3-5 days

PEARL
12 x 24
Thickness: 8.7mm
Lead Time: 3-5 days

GREY
12 x 24
Thickness: 8.7mm
Lead Time: 3-5 days

Boost Stone

Inspired by limestone and produced in a range of neutral tones, it allows you to create environments with a strong contemporary accent.