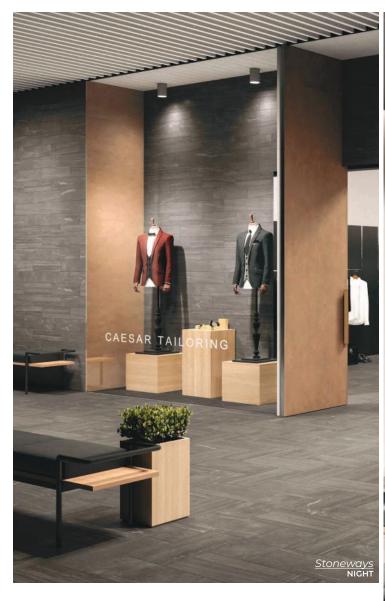

Stoneways

Travertine, Nordic stone, quartzite and sandstone become one in a new porcelain concept of pure beauty, conveying a relaxing elegance perfect for any style.

SKY 12 x 24 Thickness: 9mm Lead Time: Seattle Stock

FLIGHT
12 x 24
Thickness: 9mm
Lead Time: Seattle Stock

VELVET
12 x 24
Thickness: 9mm
Lead Time: Seattle Stock

NIGHT 12 x 24 Thickness: 9mm Lead Time: Seattle Stock

Storm

Crafted to bring a sense of softness and warmth to interior spaces. Its smooth texture and balanced design create a harmonious aesthetic, making it a versatile choice for any project.