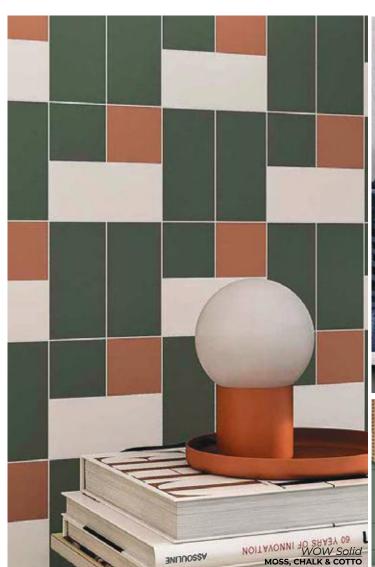

DEEP BLUE GRID M 6 x 6 Thickness: 8.5mm Lead Time: Seattle Stock

CLAY GRID M
6 x 6
Thickness: 8.5mm
Lead Time: Seattle Stock

OFF WHITE GRID M 6 x 6 Thickness: 8.5mm Lead Time: Seattle Stock

WOW Solid

Allowing freedom of design through an elegant range of colors in five modular sizes