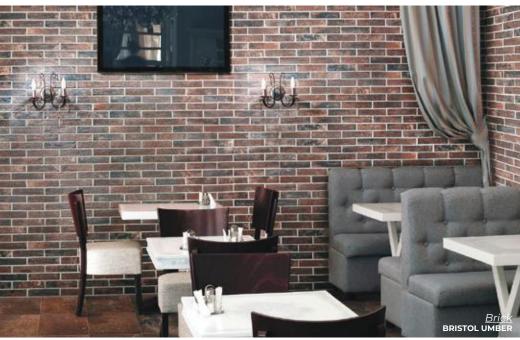

<u>Brick</u> Bristol dark

Brick

Reincarnation of centuries-old building material.

2.5 x 10 Thickness: 10mm Lead Time: 3-5 days

2.5 x 10
Thickness: 10mm
Lead Time: 3-5 days

2.5 x 10 Thickness: 10mm Lead Time: 3-5 days

2.5 x 10
Thickness: 10mm
Lead Time: 3-5 days

2.5 x 10
Thickness: 10mm
Lead Time: 3-5 days

BRISTOL RUST 2.5 x 10 Thickness: 10mm Lead Time: 3-5 days

2.5 x 10 Thickness: 10mm Lead Time: 3-5 days

2.5 x 10 Thickness: 10mm Lead Time: 3-5 days