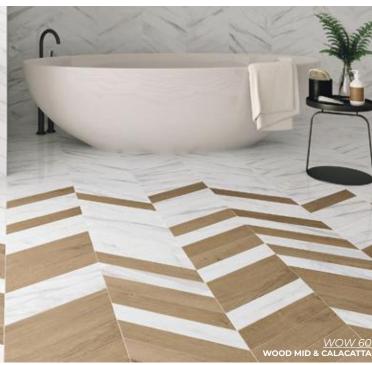

CHEVRON CALACATTA 4 x 20.5 Thickness: 8.5mm Lead Time: 2-3 weeks

CHEVRON WOOD LIGHT 4 x 20.5 Thickness: 8.5mm Lead Time: 2-3 weeks

CHEVRON WOOD MID 4 x 20.5 Thickness: 8.5mm Lead Time: 2-3 weeks

CHEVRON WOOD DARK 4 x 20.5 Thickness: 8.5mm Lead Time: 2-3 weeks