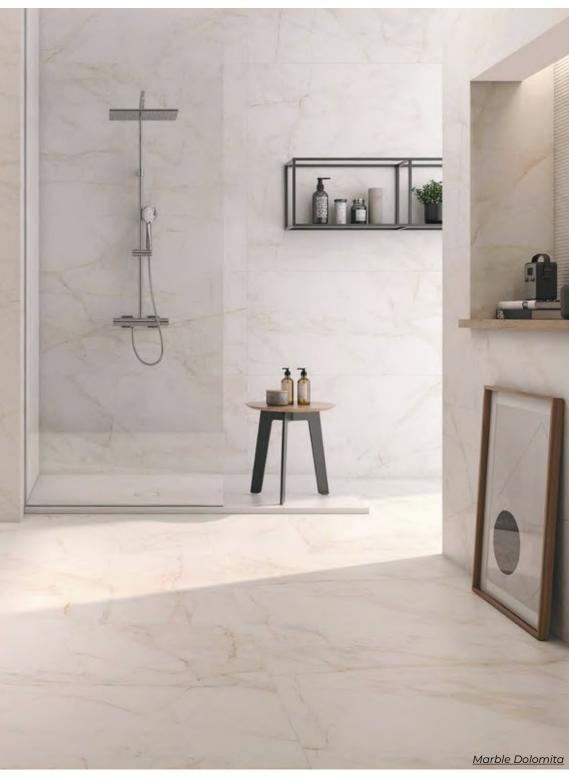

HALL 30 x 30 Thickness: 9.5mm Lead Time: 2 weeks

ARCADE 30 x 30 Thickness: 9.5mm Lead Time: 2 weeks

Marble Dolomita

Marble-like look with shiny copper and soft grey veins on a pearly white base resulting in a visually striking and harmonious appearance.

MARBLE DOLOMITA
12 x 24 | 24 x 48
Thickness: 7mm
Lead Time: 2 weeks

SUITE MARBLE DOLOMITA
12 x 24

\*Floor applications not recommended\*
Thickness: 7mm
Lead Time: 2 weeks

Marble Lincoln

Fine jet-black glossy veins leave their mark on the intense matt white and evoke the beauty of the kintsugi technique