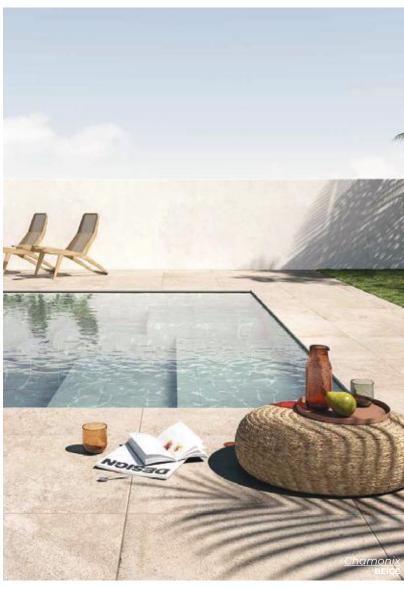

# RED PEPPER GRAPENNY ROUND PEN

Bright 12 x 12 sheet Thickness: 6mm Lead Time: 2 weeks