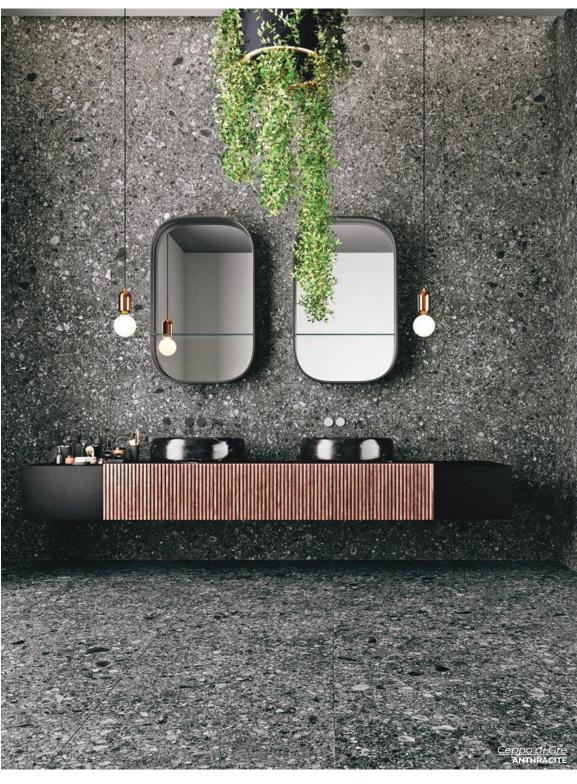

WHITE

12 x 24 (9mm)

24 x 48 (9.5mm)

Lead Time: 3-5 days

NATURAL 12 x 24 (9mm) 24 x 48 (9.5mm) Lead Time: 3-5 days

GREY

12 x 24 (9mm)

24 x 48 (9.5mm)

Lead Time: 3-5 days

ANTHRACITE

12 x 24 (9mm)

24 x 48 (9.5mm)

Lead Time: 3-5 days

BEIGE 12 x 24 (9mm) 24 x 48 (9.5mm) Lead Time: 3-5 days

A stone effect rich in meticulous fragments of various stones, sedimented and embedded in the material.