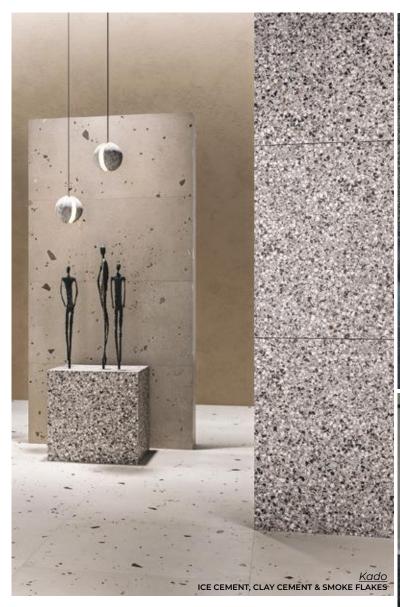

**GLAM PATTERN #5** 

7.75 x 7.75 Thickness: 10mm Lead Time: 3 - 5 days

**CLASSIC PATTERN #4** 

7.75 x 7.75

Thickness: 10mm Lead Time: 3 - 5 days

Kado

A strong decorative impact that rediscovers the charm of old marble grit floors

ICE CEMENT 24 x 24 Thickness: 10mm Lead Time: 3 - 5 days

CLAY CEMENT 24 x 24 Thickness: 10mm Lead Time: 3 - 5 days

OCEAN CEMENT
24 x 24
Thickness: 10mm
Lead Time: 3 - 5 days

SMOKE CEMENT 24 x 24 Thickness: 10mm Lead Time: 3 - 5 days

LEAD CEMENT 24 x 24 Thickness: 10mm Lead Time: 3 - 5 days

ICE FLAKES 24 x 24 Thickness: 10mm Lead Time: 3 - 5 days

CLAY FLAKES
24 x 24
Thickness: 10mm
Lead Time: 3 - 5 days

OCEAN FLAKES
24 x 24
Thickness: 10mm
Lead Time: 3 - 5 days

SMOKE FLAKES 24 x 24 Thickness: 10mm Lead Time: 3 - 5 days

LEAD FLAKES
24 x 24
Thickness: 10mm
Lead Time: 3 - 5 days

Kintsugi

A soft concrete material meets the brilliance and shine of metal, influenced by the ancient Japanese art of Kintusgi, the art of piecing together fragments along connecting lines