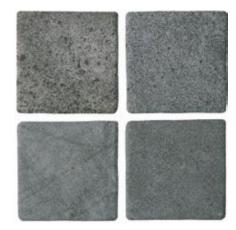

#### BLIND GREY 16 x 48 Thickness: 10.8mm Lead Time: 3-5 days

Alisse

A very soft collection with a micro-grained background and small irregular inlays scattered along the surface.

GREY
24 x 24
Thickness: 9.5mm
Lead Time: 3 - 5 days

PEARL 24 x 24 Thickness: 9.5mm Lead Time: 3 - 5 days

NATURAL 24 x 24 Thickness: 9.5mm Lead Time: 3 - 5 days