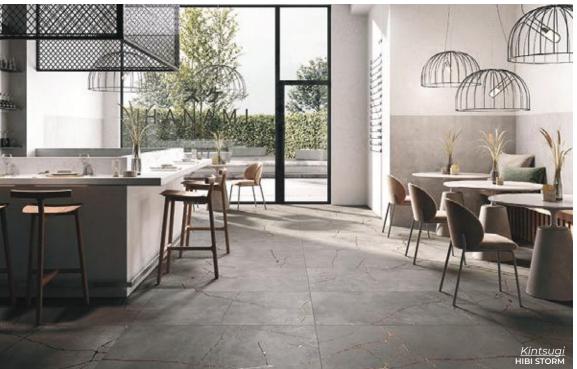

SMOKE FLAKES 24 x 24 Thickness: 10mm Lead Time: 3 - 5 days

LEAD FLAKES
24 x 24
Thickness: 10mm
Lead Time: 3 - 5 days

Kintsugi

A soft concrete material meets the brilliance and shine of metal, influenced by the ancient Japanese art of Kintusgi, the art of piecing together fragments along connecting lines

MOONLIGHT
24 x 24
Thickness: 10mm
Lead Time: 3 - 5 days

FOG 24 x 24 Thickness: 10mm Lead Time: 3 - 5 days

STORM
24 x 24
Thickness: 10mm
Lead Time: 3 - 5 days

DARKNESS 24 x 24 Thickness: 10mm Lead Time: 3 - 5 days

HIBI MOONLIGHT 24 x 48 Thickness: 10mm Lead Time: 3 - 5 days

HIBI FOG
24 x 48
Thickness: 10mm
Lead Time: 3 - 5 days

HIBI STORM
24 x 48
Thickness: 10mm
Lead Time: 3 - 5 days

HIBI DARKNESS 24 x 48 Thickness: 10mm Lead Time: 3 - 5 days