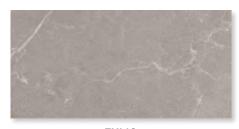

ZOLATO
15.75 x 31.5
Thickness: 9mm
Lead Time: 3-5 days



VERVE SPAZZOLATO
15.75 x 31.5 | 31.5 x 31.5
Thickness: 9mm
Lead Time: 3-5 days



GRACE SPAZZOLATO

15.75 x 31.5

Thickness: 9mm

Lead Time: 3-5 days





The subtle veining, reminiscent of memories etched in stone, artfully captures a simple beauty and timeless elegance that evokes the purity and cleanliness found in this eternal material.









\$ABBIA 12 x 24 | 24 x 48 Thickness: 9mm | 9.5mm Lead Time: 3-5 days



SABBIA MILLERIGHE
24 x 48
Thickness: 9.5mm
Lead Time: 3-5 days



AVORIO

12 x 24 | 24 x 48

Thickness: 9mm | 9.5mm

Lead Time: 3-5 days



24 x 48

Thickness: 9.5mm

Lead Time: 3-5 days



12 x 24 | 24 x 48 Thickness: 9mm | 9.5mm Lead Time: 3-5 days



CENERE MILLERIGHE
24 x 48
Thickness: 9.5mm
Lead Time: 3-5 days



**FUMO**12 x 24 | 24 x 48

Thickness: 9mm | 9.5mm
Lead Time: 3-5 days



FUMO MILLERIGHE 24 x 48 Thickness: 9.5mm Lead Time: 3-5 days





With its soft, veined patterns and refined color palette, Cosmo embodies the sophistication of marble while offering the durability and ease of maintenance that only porcelain can provide.







## **COSMO WHITE**

8 x 9.5
\*7 pieces shown
Thickness: 8mm
Lead Time: 3-5 days



## **COSMO SILVER**

8 x 9.5

\*7 pieces shown Thickness: 8mm Lead Time: 3-5 days



## COSMO BLACK

8 x 9.5

\*7 pieces shown Thickness: 8mm Lead Time: 3-5 days







## Elegance Pro

Inspired by the natural vein patterns of sandstone, a collection designed with an emphasis on versatility and creativity.







WHITE

12 x 24 | 24 x 48

Thickness: 9.5mm

Lead Time: 3-5 days