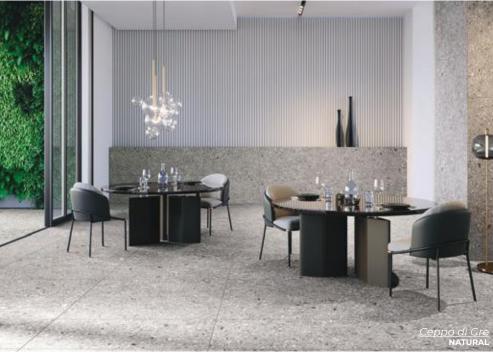

WHITE

12 x 24 (9mm)

24 x 48 (9.5mm)

Lead Time: 3-5 days

NATURAL 12 x 24 (9mm) 24 x 48 (9.5mm) Lead Time: 3-5 days

GREY

12 x 24 (9mm)

24 x 48 (9.5mm)

Lead Time: 3-5 days

ANTHRACITE

12 x 24 (9mm)

24 x 48 (9.5mm)

Lead Time: 3-5 days

BEIGE 12 x 24 (9mm) 24 x 48 (9.5mm) Lead Time: 3-5 days

A stone effect rich in meticulous fragments of various stones, sedimented and embedded in the material.