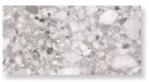

NATURAL 12 x 24 Thickness: 8.7mm Lead Time: 3-5 days

PEARL
12 x 24
Thickness: 8.7mm
Lead Time: 3-5 days

GREY
12 x 24
Thickness: 8.7mm
Lead Time: 3-5 days

Boost Stone

Inspired by limestone and produced in a range of neutral tones, it allows you to create environments with a strong contemporary accent.