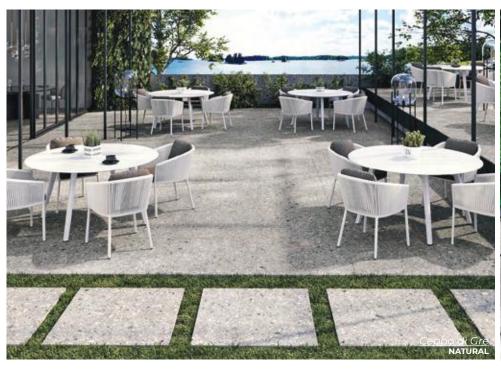

WHITE

12 x 24 (9mm)

24 x 48 (9.5mm)

Lead Time: 3-5 days

NATURAL 12 x 24 (9mm) 24 x 48 (9.5mm) Lead Time: 3-5 days

GREY

12 x 24 (9mm)

24 x 48 (9.5mm)

Lead Time: 3-5 days

ANTHRACITE

12 x 24 (9mm)

24 x 48 (9.5mm)

Lead Time: 3-5 days

BEIGE 12 x 24 (9mm) 24 x 48 (9.5mm) Lead Time: 3-5 days

A stone effect rich in meticulous fragments of various stones, sedimented and embedded in the material.