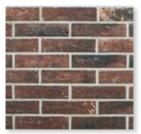

BRISTOL DARK 2.5 x 10 Thickness: 10mm Lead Time: 3-5 days

Casablanca

Detailed encaustic patterns in a porcelain tile with a play on color.

MARKET 8 x 8 Thickness: 8.2mm Lead Time: 2 weeks

**MARKET BLUE** 