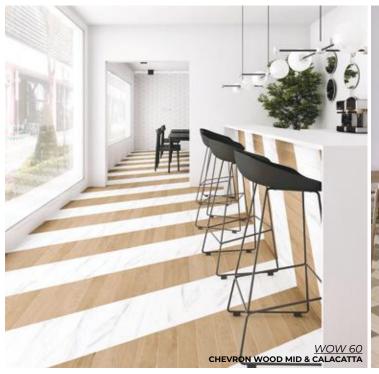

CHEVRON CALACATTA 4 x 20.5 Thickness: 8.5mm Lead Time: 2-3 weeks

CHEVRON WOOD LIGHT 4 x 20.5 Thickness: 8.5mm Lead Time: 2-3 weeks

CHEVRON WOOD MID 4 x 20.5 Thickness: 8.5mm Lead Time: 2-3 weeks

CHEVRON WOOD DARK 4 x 20.5 Thickness: 8.5mm Lead Time: 2-3 weeks