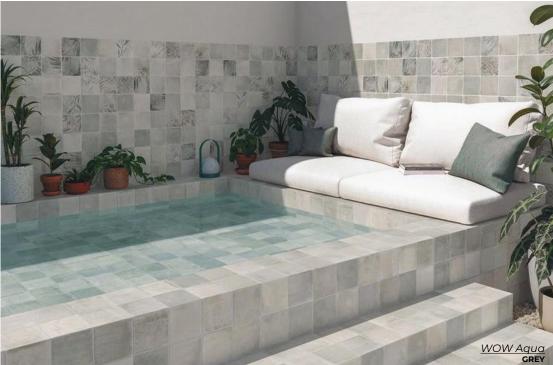

## WOW Wellness: Agna

Simplicity meets sophistication in a palette of colors that captures the essence of sand, the elegance of gray, and the vitality of green.

SAND S 4.3 x 4.3 Thickness: 8.5mm Lead Time: 2 weeks

GREEN DECOR
\*32 PATTERNS RANDOMLY MIXED
4.3 x 4.3
Thickness: 8.5mm
Lead Time: 2 weeks

water and design converge to create an atmosphere that soothes, reflects, and celebrates the quietude that is essential to wellbeing.