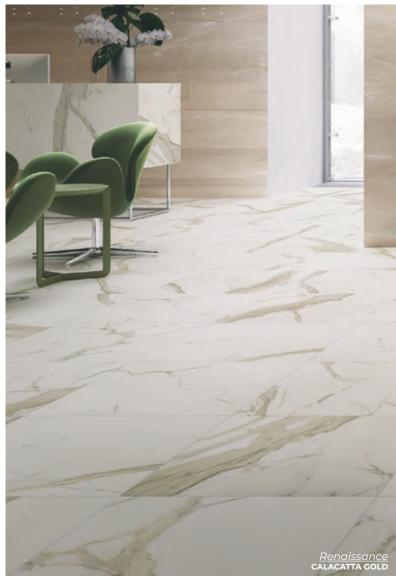

RIVER
23.5 x 23.5
Thickness: 10mm
Lead Time: 3-5 days

MANTLE
23.5 x 23.5
Thickness: 10mm
Lead Time: 3-5 days

Renaissance

Porcelain tile infunenced by unique and prestigious marbles.

**BELLA CANDIDO** 24 x 24 Matte & Pol. Thickness: 10mm Lead Time: 2-3 weeks

CALACATTA GOLD 12 x 24 Matte & Pol. Thickness: 9.5mm Lead Time: 2-3 weeks

2x2 MOSAIC 11.8 x 11.8 Matte & Pol. Thickness: 9.5mm Lead Time: 2-3 weeks

CALACATTA ORO 24 x 24 Matte & Pol. Thickness: 9mm Lead Time: 2-3 weeks