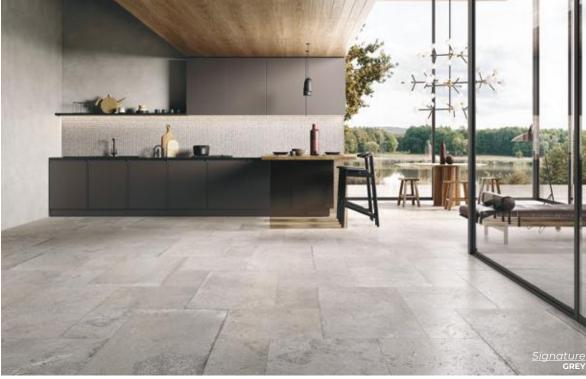

CREAM
Natural 23.5 x 23.5
Thickness: 10mm
Lead Time: 3-5 days

WHITE

Natural 23.5 x 23.5

Thickness: 10mm

Lead Time: 3-5 days

PEARL
Natural 23.5 x 23.5
Thickness: 10mm
Lead Time: 3-5 days

GREY
Natural 23.5 x 23.5
Thickness: 10mm
Lead Time: 3-5 days

BLACK
Natural 23.5 x 23.5
Thickness: 10mm
Lead Time: 3-5 days

Glocal

Smooth, minimal and modern. A pure concrete look in large scale.

Natural 24 x 24 | 12 x 24 Thickness: 9mm Lead Time: 3-5 days

**CLEAR** 2 x 2 mosaic - 12x12 sheet Thickness: 9mm Lead Time: 3-5 days