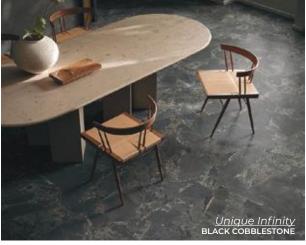

# Unique Infinity

Inspired by black brecciated quartzite
Unique Infinity's distinctive structure features stippling
and vivid mineral details alternating with
large neutral expanses.

BEIGE PURESTONE 24 x 48 Thickness: 9mm Lead Time: 3 - 5 days

WHITE PURESTONE 24 x 48 Thickness: 9mm Lead Time: 3 - 5 days

GREY PURESTONE 24 x 48 Thickness: 9mm Lead Time: 3 - 5 days

BLACK PURESTONE 24 x 48 Thickness: 9mm Lead Time: 3 - 5 days

BEIGE COBBLESTONE 24 x 48 Thickness: 9mm Lead Time: 3 - 5 days

WHITE COBBLESTONE 24 x 48 Thickness: 9mm Lead Time: 3 - 5 days

GREY COBBLESTONE 24 x 48 Thickness: 9mm Lead Time: 3 - 5 days

BLACK COBBLESTONE 24 x 48 Thickness: 9mm Lead Time: 3 - 5 days

BEIGE ARCADE 24 x 48 Thickness: 9mm Lead Time: 3 - 5 days

WHITE ARCADE 24 x 48 Thickness: 9mm Lead Time: 3 - 5 days

GREY ARCADE 24 x 48 Thickness: 9mm Lead Time: 3 - 5 days

BLACK ARCADE 24 x 48 Thickness: 9mm Lead Time: 3 - 5 days