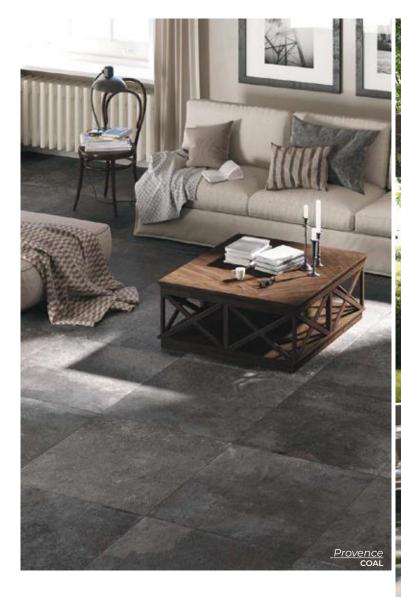

IVORY

35.5 x 35.5 | 11.75 x 23.5

Thickness: 10mm

Lead Time: 3-5 days

IVORY
2 x 2 mosaic
Thickness: 10mm
Lead Time: 3-5 days

35.5 x 35.5 | 11.75 x 23.5 Thickness: 10mm Lead Time: 3-5 days

2 x 2 mosaic Thickness: 10mm Lead Time: 3-5 days

35.5 x 35.5 | 11.75 x 23.5 Thickness: 10mm Lead Time: 3-5 days

ECRU
2 x 2 mosaic
Thickness: 10mm
Lead Time: 3-5 days

COAL 35.5 x 35.5 | 11.75 x 23.5 Thickness: 10mm Lead Time: 3-5 days

2 x 2 mosaic Thickness: 10mm Lead Time: 3-5 days