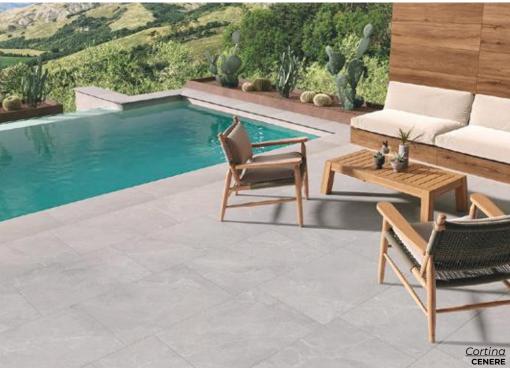

12 x 24 | 24 x 48 Thickness: 9mm | 9.5mm Lead Time: 3-5 days

CENERE MILLERIGHE
24 x 48
Thickness: 9.5mm
Lead Time: 3-5 days

**FUMO**12 x 24 | 24 x 48

Thickness: 9mm | 9.5mm
Lead Time: 3-5 days

FUMO MILLERIGHE 24 x 48 Thickness: 9.5mm Lead Time: 3-5 days