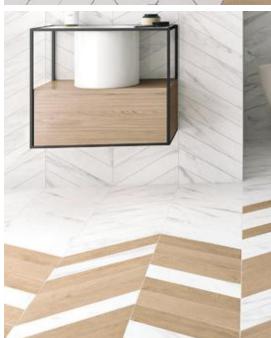

CHEVRON CALACATTA 4 x 20.5 Thickness: 8.5mm Lead Time: 2-3 weeks

CHEVRON WOOD LIGHT 4 x 20.5 Thickness: 8.5mm Lead Time: 2-3 weeks

CHEVRON WOOD MID 4 x 20.5 Thickness: 8.5mm Lead Time: 2-3 weeks

CHEVRON WOOD DARK 4 x 20.5 Thickness: 8.5mm Lead Time: 2-3 weeks