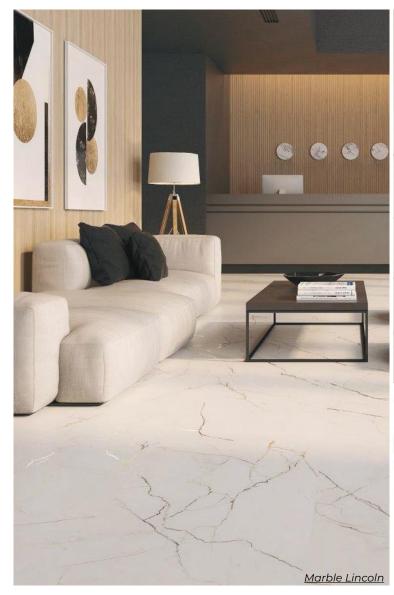

MARBLE DOLOMITA
12 x 24 | 24 x 48
Thickness: 7mm
Lead Time: 2 weeks

SUITE MARBLE DOLOMITA
12 x 24

\*Floor applications not recommended\*
Thickness: 7mm
Lead Time: 2 weeks

Marble Lincoln

Fine jet-black glossy veins leave their mark on the intense matt white and evoke the beauty of the kintsugi technique

MARBLE LINCOLN
12 x 24 | 24 x 48
Thickness: 7mm
Lead Time: 2 weeks

MARBLE LINCOLN SUITE

12 x 24

\*Floor applications not recommended\*

Thickness: 7mm

Lead Time: 2 weeks

Marvel X

Soft shading, graphic depth, and attention to detail create an extraordinary marble-effect porcelain tile to be experienced on a daily basis