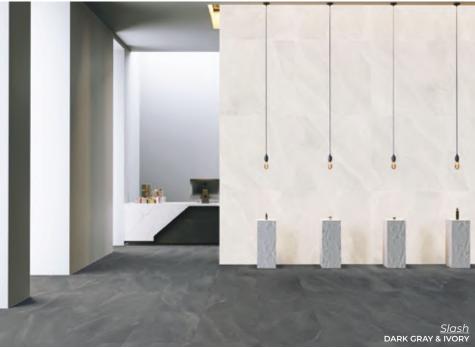

STRATA NAVY HEX
10.3 x 9.2
Thickness: 9.5mm
Lead Time: 2 weeks

SOLID GREY HEX 10.3 x 9.2 Thickness: 9.5mm Lead Time: 2 weeks

CUBIC PLAID NAVY 7.28 x 7.28 Thickness: 9.5mm Lead Time: 2 weeks

Slash

Drawing inspiration from warm and elegant slate resulting in five neutral colors options featuring intense shading.

DARK GRAY
12 x 24 | 24 x 48
Thickness: 9mm | 10mm
Lead Time: 3 - 5 days

ANTHRACITE
12 x 24 | 24 x 48
Thickness: 9mm | 10mm
Lead Time: 3 - 5 days

A contemporary take on natural Italian marble, setting new standards in style while conserving all its prestige and quality.