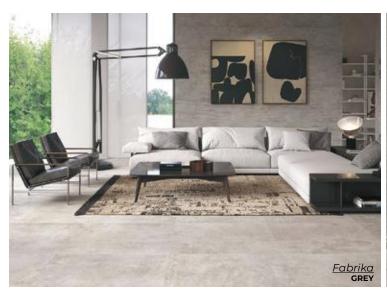

Tabrika

Slab-like porcelain tile with stone texture. Ideal for ourdoor landscapes and living areas.

WHITE
24 x 24
Thickness: 8.5mm
Lead Time: 3-5 days

24 x 48
Thickness: 8.5mm
Lead Time: 3-5 days

24 x 24 Thickness: 8.5mm Lead Time: 3-5 days

24 x 48 Thickness: 8.5mm Lead Time: 3-5 days

GREY
24 x 24
Thickness: 8.5mm
Lead Time: 3-5 days

24 x 48 Thickness: 8.5mm Lead Time: 3-5 days

DARK GREY
24 x 24
Thickness: 8.5mm
Lead Time: 3-5 days

DARK GREY KALCO 24 x 48 Thickness: 8.5mm Lead Time: 3-5 days