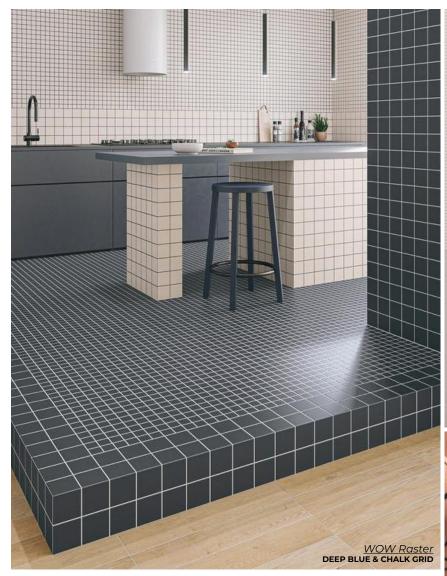

### WOW Raster

a matrix data structure, made up of a collection of tiny, uniform sized pixels arranged in a grid, used to create complex compositions.

CHALK LINES S
6 x 6
Thickness: 8.5mm
Lead Time: Seattle Stock