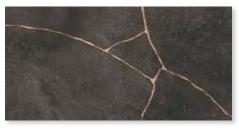

SMOKE FLAKES 24 x 24 Thickness: 10mm Lead Time: 3 - 5 days

LEAD FLAKES
24 x 24
Thickness: 10mm
Lead Time: 3 - 5 days

Kintsugi

A soft concrete material meets the brilliance and shine of metal, influenced by the ancient Japanese art of Kintusgi, the art of piecing together fragments along connecting lines

MOONLIGHT
24 x 24
Thickness: 10mm
Lead Time: 3 - 5 days

FOG 24 x 24 Thickness: 10mm Lead Time: 3 - 5 days

STORM
24 x 24
Thickness: 10mm
Lead Time: 3 - 5 days

DARKNESS 24 x 24 Thickness: 10mm Lead Time: 3 - 5 days