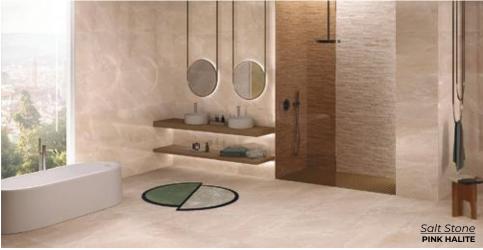

2x2 MOSAIC 11.8 x 11.8 Matte Thickness: 9.5mm Lead Time: 2-3 weeks

**PEARL** 

Salt Stone

With mottling, stratification and short veins, Salt Stone's aesthetic interprets the rich, vibrant character of natural rock salt slabs.

WHITE PURE 24 x 48 Natural & Polished Thickness: 9.5mm Lead Time: 3-5 days

PINK HALITE 24 x 48 Natural & Polished Thickness: 9.5mm Lead Time: 3-5 days

GREY ASH
24 x 48 Natural & Polished
Thickness: 9.5mm
Lead Time: 3-5 days