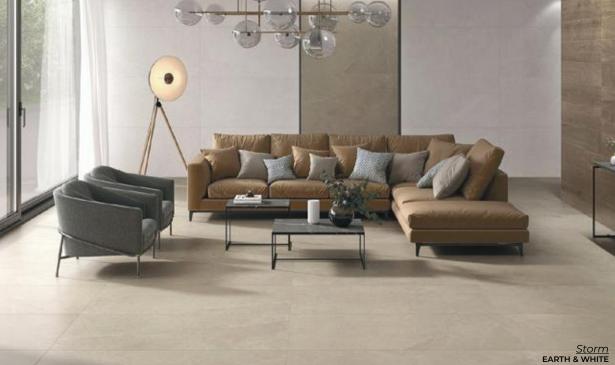

FLIGHT
12 x 24
Thickness: 9mm
Lead Time: Seattle Stock

VELVET
12 x 24
Thickness: 9mm
Lead Time: Seattle Stock

NIGHT 12 x 24 Thickness: 9mm Lead Time: Seattle Stock

Storm

Crafted to bring a sense of softness and warmth to interior spaces. Its smooth texture and balanced design create a harmonious aesthetic, making it a versatile choice for any project.

WHITE
12 x 24
Thickness: 9mm
Lead Time: 3-5 days

CREAM
12 x 24
Thickness: 9mm
Lead Time: 3-5 days

EARTH
12 x 24
Thickness: 9mm
Lead Time: 3-5 days

GREY
12 x 24
Thickness: 9mm
Lead Time: 3-5 days

CLOUD 12 x 24 Thickness: 9mm Lead Time: 3-5 days