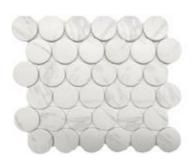

WHITE PENNY ROUND

Bright & Matte 12 x 12 sheet Thickness: 6mm Lead Time: 2 weeks

**GREY PENNY ROUND** 

Bright & Matte 12 x 12 sheet Thickness: 6mm Lead Time: 2 weeks

**BLACK PENNY ROUND** 

Bright & Matte 12 x 12 sheet
Thickness: 6mm
Lead Time: 2 weeks

### **COBALT PENNY ROUND**

Bright 12 x 12 sheet Thickness: 6mm Lead Time: 2 weeks

# RED PEPPER GRAPENNY ROUND PEN

Bright 12 x 12 sheet Thickness: 6mm Lead Time: 2 weeks

# GRAY & WHITE PENNY ROUND

Matte 10 x 9 sheet Thickness: 6mm Lead Time: 2 weeks

# BLACK & WHITE PENNY ROUND

Matte 10 x 9 sheet Thickness: 6mm Lead Time: 2 weeks