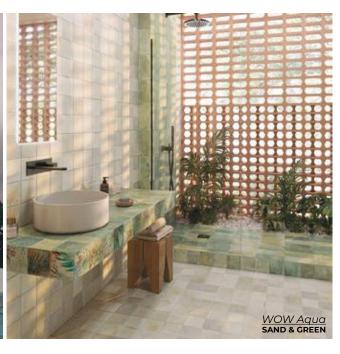

## WOW Wellness: Agna

Simplicity meets sophistication in a palette of colors that captures the essence of sand, the elegance of gray, and the vitality of green.

SAND S 4.3 x 4.3 Thickness: 8.5mm Lead Time: 2 weeks

SAND M
4.3 x 8.6
Thickness: 8.5mm
Lead Time: 2 weeks

GREY S
4.3 x 4.3
Thickness: 8.5mm
Lead Time: 2 weeks

4.3 x 8.6 Thickness: 8.5mm Lead Time: 2 weeks

GREEN S
4.3 x 4.3
Thickness: 8.5mm
Lead Time: 2 weeks

GREEN M 4.3 x 8.6 Thickness: 8.5mm Lead Time: 2 weeks

SAND DECOR
\*32 PATTERNS RANDOMLY MIXED
4.3 x 4.3
Thickness: 8.5mm
Lead Time: 2 weeks

GREY DECOR
\*32 PATTERNS RANDOMLY MIXED
4.3 x 4.3
Thickness: 8.5mm
Lead Time: 2 weeks

GREEN DECOR
\*32 PATTERNS RANDOMLY MIXED
4.3 x 4.3
Thickness: 8.5mm
Lead Time: 2 weeks

water and design converge to create an atmosphere that soothes, reflects, and celebrates the quietude that is essential to wellbeing.