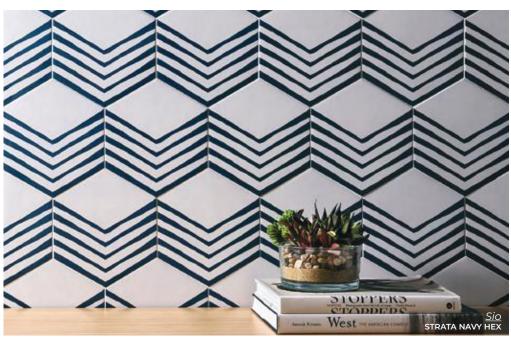

STRATA NAVY HEX
10.3 x 9.2
Thickness: 9.5mm
Lead Time: 2 weeks

SOLID GREY HEX 10.3 x 9.2 Thickness: 9.5mm Lead Time: 2 weeks

CUBIC PLAID NAVY 7.28 x 7.28 Thickness: 9.5mm Lead Time: 2 weeks

Slash

Drawing inspiration from warm and elegant slate resulting in five neutral colors options featuring intense shading.