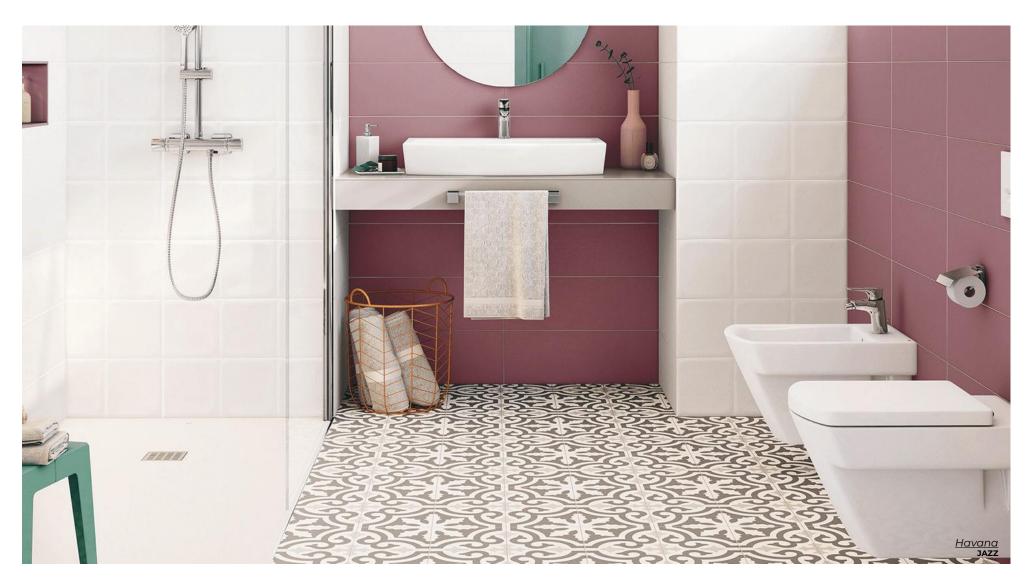

GRAPHITE 23.75 x 23.75 Thickness: 9.5mm Lead Time: 3-5 days

BLACK 23.75 x 23.75 Thickness: 9.5mm Lead Time: 3-5 days

A classic encaustic look in a porcelain tile.

RETRO 8 x 8 Thickness: 8mm Lead Time: 2 weeks

BLUES 8 x 8 Thickness: 8mm Lead Time: 2 weeks

3AZZ 8 x 8 Thickness: 8mm Lead Time: 2 weeks

66.

WHITE

9.375 x 12.25 sheet Thickness: 6.4mm Lead Time: 2-3 weeks

**PEA** 

9.375 x 12.25 sheet Thickness: 6.4mm Lead Time: 2-3 weeks