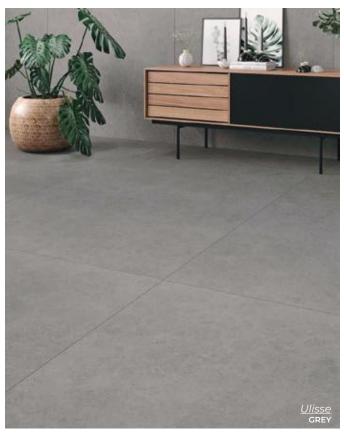

#### BLIND GREY 16 x 48 Thickness: 10.8mm Lead Time: 3-5 days

Alisse

A very soft collection with a micro-grained background and small irregular inlays scattered along the surface.

GREY
24 x 24
Thickness: 9.5mm
Lead Time: 3 - 5 days