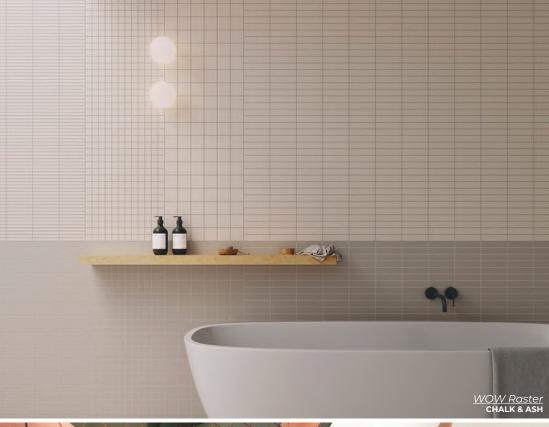

### WOW Raster

a matrix data structure, made up of a collection of tiny, uniform sized pixels arranged in a grid, used to create complex compositions.

CHALK LINES S
6 x 6
Thickness: 8.5mm
Lead Time: Seattle Stock