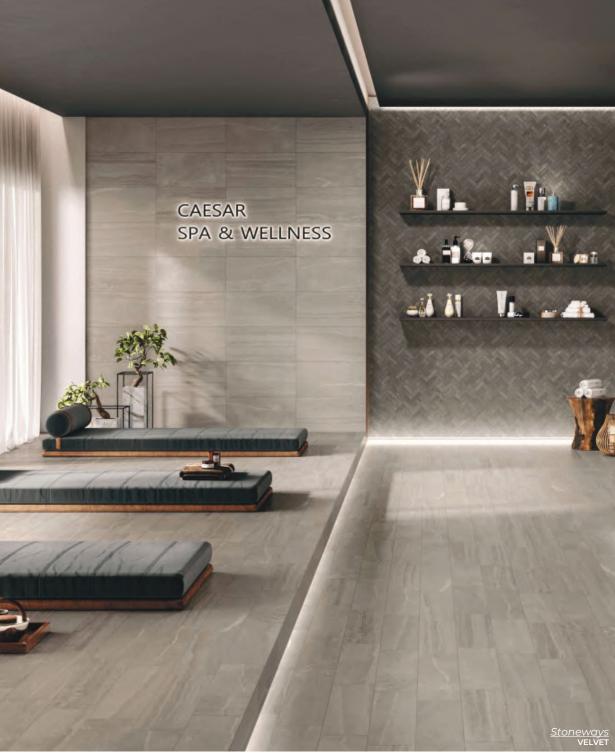

Stoneways

Travertine, Nordic stone, quartzite and sandstone become one in a new porcelain concept of pure beauty, conveying a relaxing elegance perfect for any style.

SKY 12 x 24 Thickness: 9mm Lead Time: Seattle Stock

FLIGHT
12 x 24
Thickness: 9mm
Lead Time: Seattle Stock

VELVET
12 x 24
Thickness: 9mm
Lead Time: Seattle Stock

NIGHT 12 x 24 Thickness: 9mm Lead Time: Seattle Stock

Storm

Crafted to bring a sense of softness and warmth to interior spaces. Its smooth texture and balanced design create a harmonious aesthetic, making it a versatile choice for any project.