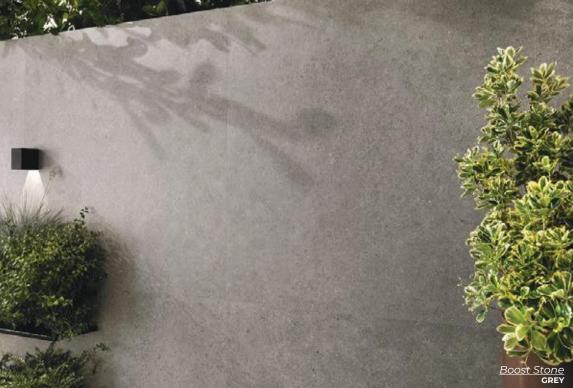

NATURAL 12 x 24 Thickness: 8.7mm Lead Time: 3-5 days

PEARL
12 x 24
Thickness: 8.7mm
Lead Time: 3-5 days

GREY
12 x 24
Thickness: 8.7mm
Lead Time: 3-5 days

Boost Stone

Inspired by limestone and produced in a range of neutral tones, it allows you to create environments with a strong contemporary accent.

WHITE
24 x 24
Thickness: 9mm
Lead Time: 3-5 days

IVORY
24 x 24
Thickness: 9mm
Lead Time: 3-5 days

PEARL
24 x 24
Thickness: 9mm
Lead Time: 3-5 days

CREAM
24 x 24
Thickness: 9mm
Lead Time: 3-5 days

24 x 24 Thickness: 9mm Lead Time: 3-5 days