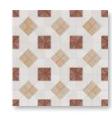

GRAPHITE 23.75 x 23.75 Thickness: 9.5mm Lead Time: 3-5 days

BLACK 23.75 x 23.75 Thickness: 9.5mm Lead Time: 3-5 days

A classic encaustic look in a porcelain tile.

RETRO 8 x 8 Thickness: 8mm Lead Time: 2 weeks

BLUES 8 x 8 Thickness: 8mm Lead Time: 2 weeks

3AZZ 8 x 8 Thickness: 8mm Lead Time: 2 weeks

66.

WHITE

9.375 x 12.25 sheet Thickness: 6.4mm Lead Time: 2-3 weeks

**PEA** 

9.375 x 12.25 sheet Thickness: 6.4mm Lead Time: 2-3 weeks