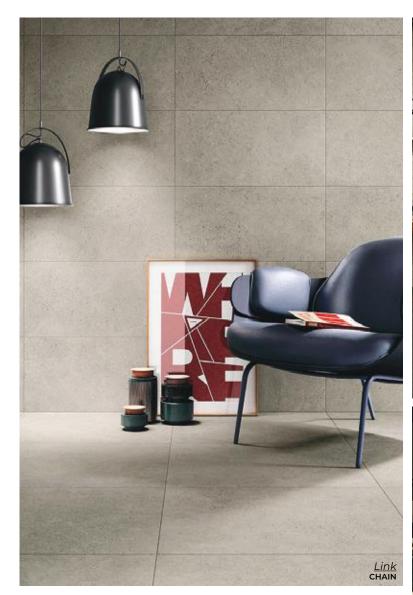

WHITE Mosaic Matte 2x2 13 x 13 sheet Lead Time: 2 weeks

WHITE Bullnose
Polished & Matte
3 x 12 | 6 x 18 (wall only)
Lead Time: 2 weeks

Link

Inspired by the beauty if natural stone, merged with the strength of concrete, this porcelain tile collection expresses an ambiance that is both subtle and captivating.

TIE

24 x 48

Thickness: 9mm

Lead Time: Seattle Stock

**TIE**24 x 48
Thickness: 9mm
Lead Time: Seattle Stock

BOLT
24 x 48
Thickness: 9mm
Lead Time: Seattle Stock

24 x 48 Thickness: 9mm Lead Time: Seattle Stock

CHAIN
24 x 48
Thickness: 9mm
Lead Time: Seattle Stock

CHAIN
24 x 48
Thickness: 9mm
Lead Time: Seattle Stock

HOOK
24 x 48
Thickness: 9mm
Lead Time: Seattle Stock

Magic

A smooth, matte finish and precise geometric shape, these tiles effortlessly blend contemporary aesthetics with enduring practicality.