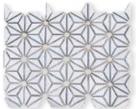

## **SMOKE**

9.375 x 12.25 sheet Thickness: 6.4mm Lead Time: 2-3 weeks

An extraordinary set of decorative tiles created by combining different materials

GLAM PATTERN #2

7.75 x 7.75 Thickness: 10mm Lead Time: 3 - 5 days