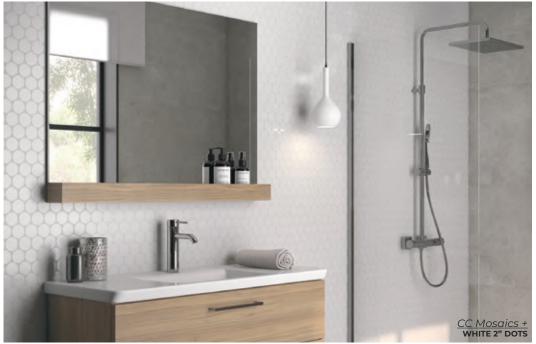

#### WHITE 2" DOTS

Bright & Matte 12 x 12 sheet Thickness: 6mm Lead Time: 2 weeks