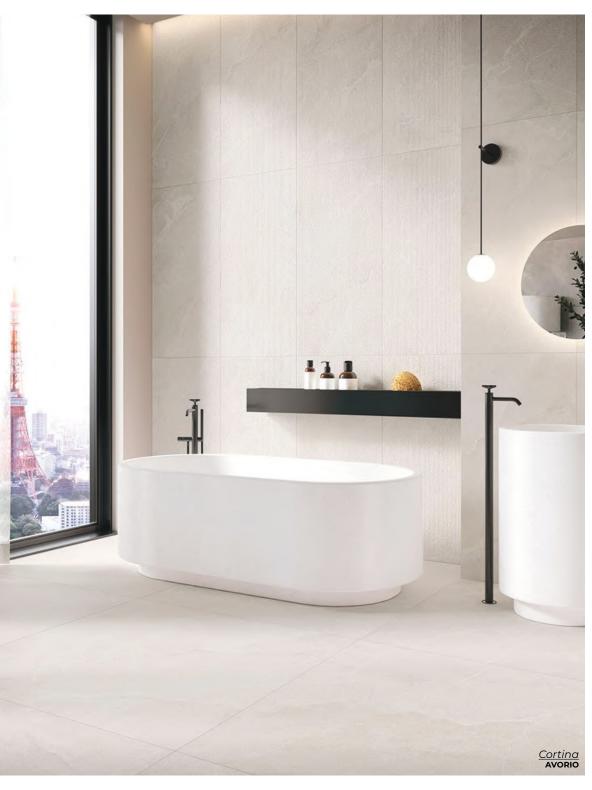

SABBIA MILLERIGHE
24 x 48
Thickness: 9.5mm
Lead Time: 3-5 days

AVORIO

12 x 24 | 24 x 48

Thickness: 9mm | 9.5mm

Lead Time: 3-5 days

24 x 48

Thickness: 9.5mm

Lead Time: 3-5 days