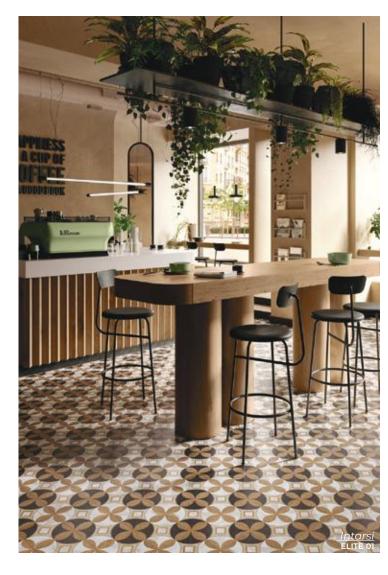

ELITE PATTERN #1

7.75 x 7.75 Thickness: 10mm Lead Time: 3 - 5 days

**GLAM PATTERN #3** 

7.75 x 7.75 Thickness: 10mm Lead Time: 3 - 5 days

**ELITE PATTERN #2** 

7.75 x 7.75

Thickness: 10mm Lead Time: 3 - 5 days