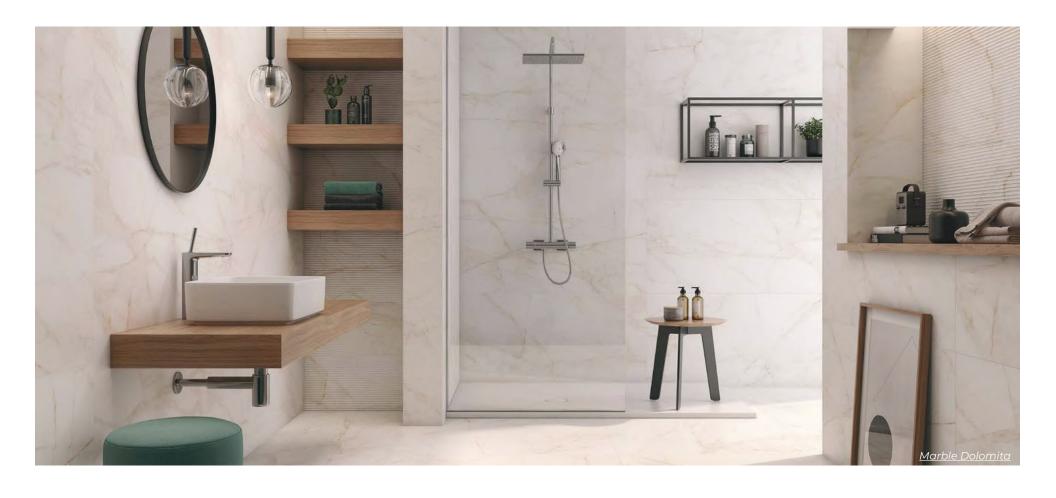

HALL 30 x 30 Thickness: 9.5mm Lead Time: 2 weeks

ARCADE 30 x 30 Thickness: 9.5mm Lead Time: 2 weeks

Marble Dolomita

Marble-like look with shiny copper and soft grey veins on a pearly white base resulting in a visually striking and harmonious appearance.

MARBLE DOLOMITA
12 x 24 | 24 x 48
Thickness: 7mm
Lead Time: 2 weeks

SUITE MARBLE DOLOMITA
12 x 24

\*Floor applications not recommended\*
Thickness: 7mm
Lead Time: 2 weeks

Marble Lincoln

Fine jet-black glossy veins leave their mark on the intense matt white and evoke the beauty of the kintsugi technique