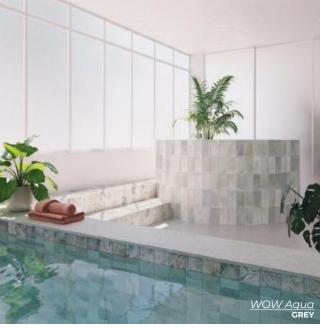

## WOW Wellness: Agna

Simplicity meets sophistication in a palette of colors that captures the essence of sand, the elegance of gray, and the vitality of green.

SAND S 4.3 x 4.3 Thickness: 8.5mm Lead Time: 2 weeks

GREEN DECOR
\*32 PATTERNS RANDOMLY MIXED
4.3 x 4.3
Thickness: 8.5mm
Lead Time: 2 weeks

water and design converge to create an atmosphere that soothes, reflects, and celebrates the quietude that is essential to wellbeing.