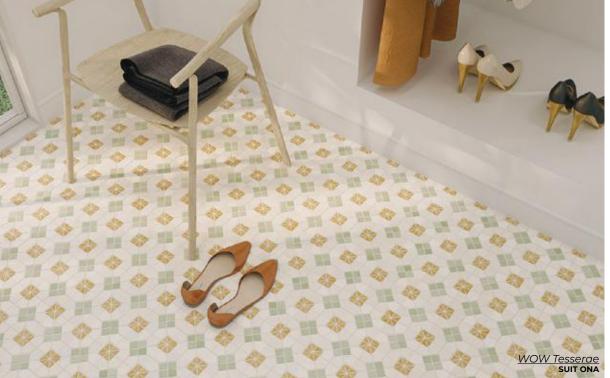

PEBBLES TEAL 6 x 6 Thickness: 8.5mm Lead Time: 2 weeks

WOW Tesserae

Inspired by the hand made cement tiles from the nineteenth century, full of character and recalling the mastery of the mosaic artisans

LIKE MARINO PLUS 11 x 11 Thickness: 8.5mm Lead Time: 2 weeks

11 x 11 Thickness: 8.5mm Lead Time: 2 weeks

**SUIT ONA** 11 x 11 Thickness: 8.5mm Lead Time: 2 weeks

**SUIT MARINO** 11 x 11 Thickness: 8.5mm Lead Time: 2 weeks