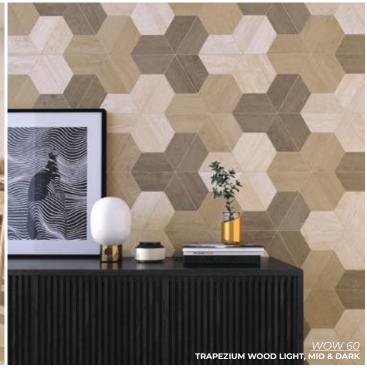

STEEL
24 x 24 | 12 x 24
Thickness: 9.5mm
Lead Time: Seattle Stock

STREET
24 x 24 | 12 x 24
Thickness: 9.5mm
Lead Time: Seattle Stock

WOW 60°

Fluid and elegant, a blend between wood and stone looks.

TRAPEZIUM CALACATTA
4 x 9
Thickness: 8.5mm

Lead Time: 2-3 weeks

TRAPEZIUM WOOD LIGHT
4 x 9
Thickness: 8.5mm
Lead Time: 2-3 weeks

TRAPEZIUM WOOD MID 4 x 9 Thickness: 8.5mm Lead Time: 2-3 weeks

TRAPEZIUM WOOD DARK
4 x 9
Thickness: 8.5mm
Lead Time: 2-3 weeks

CHEVRON CALACATTA 4 x 20.5 Thickness: 8.5mm Lead Time: 2-3 weeks

CHEVRON WOOD LIGHT 4 x 20.5 Thickness: 8.5mm Lead Time: 2-3 weeks

CHEVRON WOOD MID 4 x 20.5 Thickness: 8.5mm Lead Time: 2-3 weeks

CHEVRON WOOD DARK 4 x 20.5 Thickness: 8.5mm Lead Time: 2-3 weeks