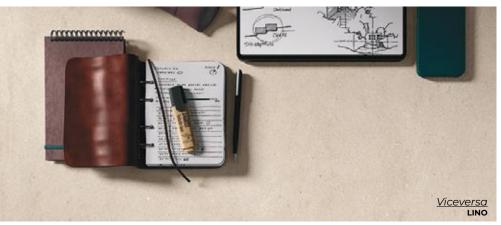

LINO 24 x 48 Thickness: 9mm Lead Time: 3-5 days

LINO 24 x 24 Thickness: 9mm Lead Time: 3-5 days

ALBA 24 x 48 Thickness: 9mm Lead Time: 3-5 days

ALBA 24 x 24 Thickness: 9mm Lead Time: 3-5 days

CORTECCIA
24 x 48
Thickness: 9mm
Lead Time: 3-5 days