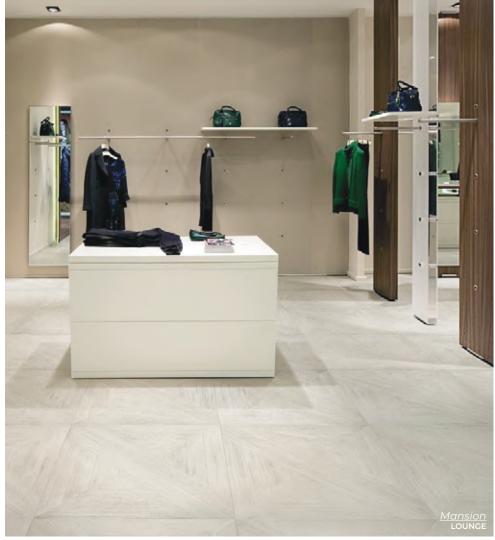

Mansion

Stately. Enduring. Traditional. A timeless design romance.

LOUNGE 30 x 30 Thickness: 9.5mm Lead Time: 2 weeks

COURT 30 x 30 Thickness: 9.5mm Lead Time: 2 weeks

LIBRARY 30 x 30 Thickness: 9.5mm Lead Time: 2 weeks

HALL 30 x 30 Thickness: 9.5mm Lead Time: 2 weeks

ARCADE 30 x 30 Thickness: 9.5mm Lead Time: 2 weeks

Marble Dolomita

Marble-like look with shiny copper and soft grey veins on a pearly white base resulting in a visually striking and harmonious appearance.