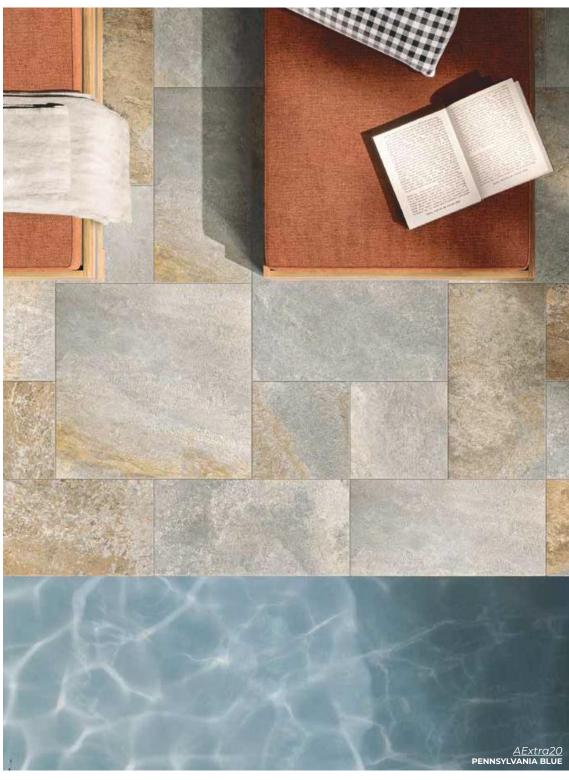

PENNSYLVANIA BLUE
24 x24
Thickness: 20mm
Lead Time: 3-5 days

PENNSYLVANIA GREY
24 x24
Thickness: 20mm
Lead Time: 3-5 days

TITANIO
24 x24
Thickness: 20mm
Lead Time: 3-5 days

GEA
24 x24
Thickness: 20mm
Lead Time: 3-5 days