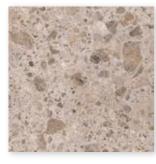

11.75 x 23.75 (9.5mm) 23.75 x 47.5 (10.5mm) Lead Time: 3-5 days

ANTRACITE CASSERO

1 x 2.5 12 x 12 sheet

Thickness: 9.5mm

Lead Time: 3-5 days

Inspired by the Italian stone, featuring the appearance of large pebbles embedded below the surface.

WHITE

12 x 24 (9mm)

24 x 48 (9.5mm)

Lead Time: 3-5 days

NATURAL 12 x 24 (9mm) 24 x 48 (9.5mm) Lead Time: 3-5 days

GREY

12 x 24 (9mm)

24 x 48 (9.5mm)

Lead Time: 3-5 days

ANTHRACITE

12 x 24 (9mm)

24 x 48 (9.5mm)

Lead Time: 3-5 days

BEIGE 12 x 24 (9mm) 24 x 48 (9.5mm) Lead Time: 3-5 days

A stone effect rich in meticulous fragments of various stones, sedimented and embedded in the material.