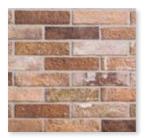

2.5 x 10
Thickness: 10mm
Lead Time: 3-5 days

2.5 x 10
Thickness: 10mm
Lead Time: 3-5 days

BRISTOL RUST 2.5 x 10 Thickness: 10mm Lead Time: 3-5 days

2.5 x 10 Thickness: 10mm Lead Time: 3-5 days

2.5 x 10 Thickness: 10mm Lead Time: 3-5 days