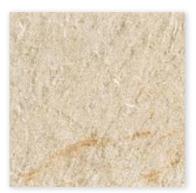

Quarziti

As textured and luminous as the stone that inspired it.

GLACIER
23.5 x 23.5
Thickness: 10mm
Lead Time: 3-5 days

MOUNTAIN
23.5 x 23.5
Thickness: 10mm
Lead Time: 3-5 days

WATERFALL
23.5 x 23.5
Thickness: 10mm
Lead Time: 3-5 days