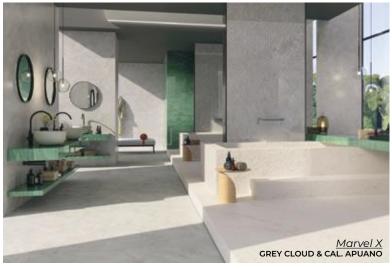

MARBLE LINCOLN
12 x 24 | 24 x 48
Thickness: 7mm
Lead Time: 2 weeks

MARBLE LINCOLN SUITE

12 x 24

\*Floor applications not recommended\*

Thickness: 7mm

Lead Time: 2 weeks

Marvel X

Soft shading, graphic depth, and attention to detail create an extraordinary marble-effect porcelain tile to be experienced on a daily basis

GREY CLOUD

24 x 48 Polished & Natural
Thickness: 9mm
Lead Time: 3 - 5 days

GREY CLOUD 24 x 24 Polished & Natural Thickness: 9mm Lead Time: 3 - 5 days

CGREY CLOUD MOSAIC 1.5 x 1.5 on 11.75 x 11.75 sheet Lead Time: 3 - 5 days