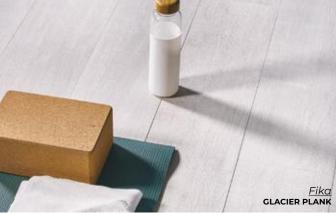

Fika

Bring a sense of calm to any space with this wood-look porcelain. Featuring the textures and feel of natural wood with the minimal maintenance of porcelain.

**BOULDER PLANK** 

8 x 48
Thickness: 9.5mm
Lead Time: 2 weeks

**CABIN PLANK** 

8 x 48
Thickness: 9.5mm
Lead Time: 2 weeks

**CLIFF PLANK** 

8 x 48 Thickness: 9.5mm Lead Time: 2 weeks

FJORD PLANK

8 x 48
Thickness: 9.5mm
Lead Time: 2 weeks

**GLACIER PLANK** 

8 x 48
Thickness: 9.5mm
Lead Time: 2 weeks