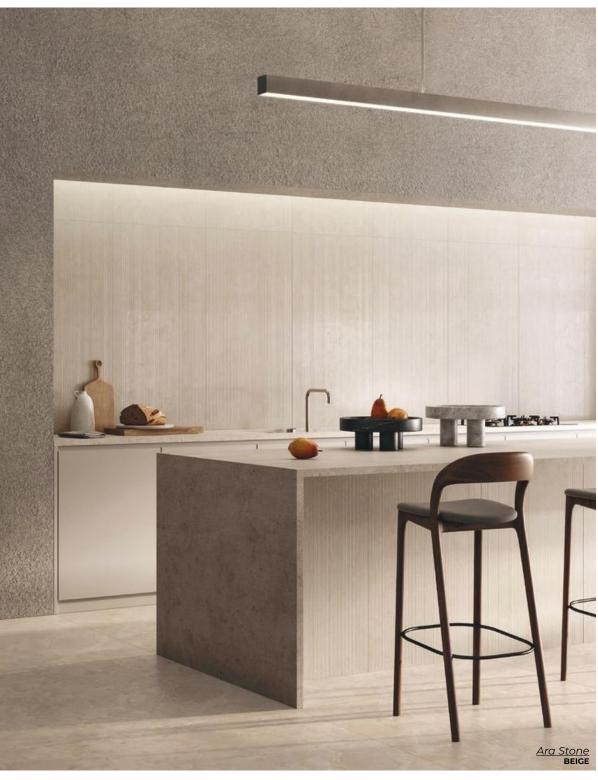

BEIGE POLISHED

24 x 48

Thickness: 10mm

Lead Time: 3-5 days

BEIGE WIRE NATURAL
24 x 48
Thickness: 10mm
Lead Time: 3-5 days

GREY NATURAL 24 x 24 Thickness: 10mm Lead Time: 3-5 days

GREY POLISHED

24 x 48