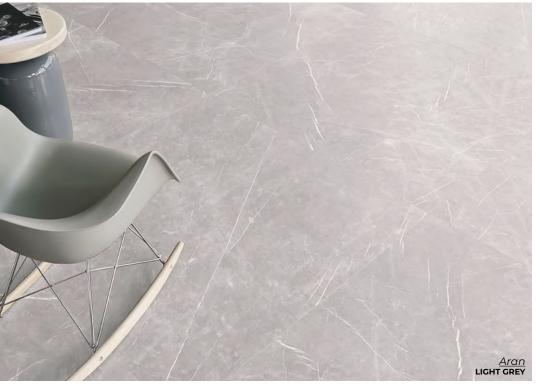

GRAUSTEIN
24 x24
Thickness: 20mm
Lead Time: 3-5 days

Aran

Rich tonal variations and luxurious depth make Aran a versatile choice, seamlessly complementing both classic interiors and modern spaces.

DARK GREY
12 x 24
Thickness: 9mm
Lead Time: 3-5 days

12 x 24
Thickness: 9mm
Lead Time: 3-5 days

12 x 24
Thickness: 9mm
Lead Time: 3-5 days