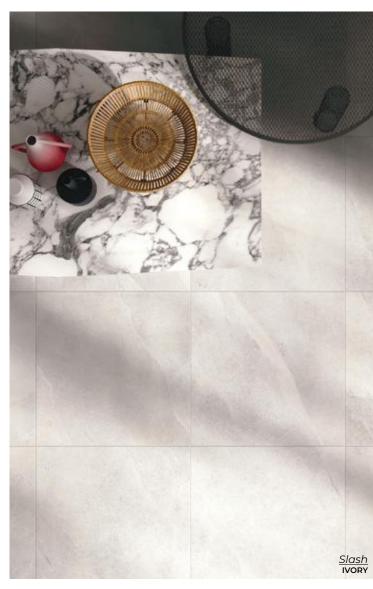

STRATA NAVY HEX
10.3 x 9.2
Thickness: 9.5mm
Lead Time: 2 weeks

SOLID GREY HEX 10.3 x 9.2 Thickness: 9.5mm Lead Time: 2 weeks

CUBIC PLAID NAVY 7.28 x 7.28 Thickness: 9.5mm Lead Time: 2 weeks

Slash

Drawing inspiration from warm and elegant slate resulting in five neutral colors options featuring intense shading.

IVORY
12 x 24 | 24 x 48
Thickness: 9mm | 10mm
Lead Time: 3 - 5 days

ALMOND
12 x 24 | 24 x 48
Thickness: 9mm | 10mm
Lead Time: 3 - 5 days

MID GRAY
12 x 24 | 24 x 48
Thickness: 9mm | 10mm
Lead Time: 3 - 5 days

DARK GRAY
12 x 24 | 24 x 48
Thickness: 9mm | 10mm
Lead Time: 3 - 5 days

ANTHRACITE
12 x 24 | 24 x 48
Thickness: 9mm | 10mm
Lead Time: 3 - 5 days

A contemporary take on natural Italian marble, setting new standards in style while conserving all its prestige and quality.