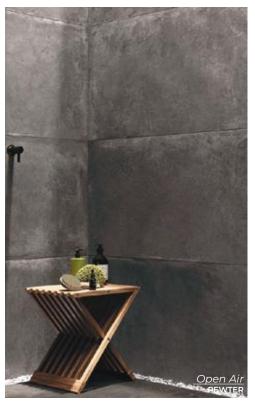

**PEWTER** 11.75 x 23.5 | 23.5 x 47 Thickness: 10mm Lead Time: 3-5 days

**PEWTER MOSAIC** 12.75 x 12.75 sheet Thickness: 10mm Lead Time: 3-5 days

Oudh

Delicate, elegantly classic pattern, featuring perfectly balanced contrasts and gnarls represented in soft, timeless textures and natural colors.