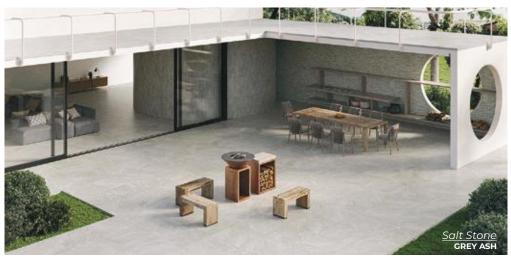

2x2 MOSAIC 11.8 x 11.8 Matte Thickness: 9.5mm Lead Time: 2-3 weeks

**PEARL** 

Salt Stone

With mottling, stratification and short veins, Salt Stone's aesthetic interprets the rich, vibrant character of natural rock salt slabs.

WHITE PURE 24 x 48 Natural & Polished Thickness: 9.5mm Lead Time: 3-5 days

PINK HALITE 24 x 48 Natural & Polished Thickness: 9.5mm Lead Time: 3-5 days

GREY ASH
24 x 48 Natural & Polished
Thickness: 9.5mm
Lead Time: 3-5 days