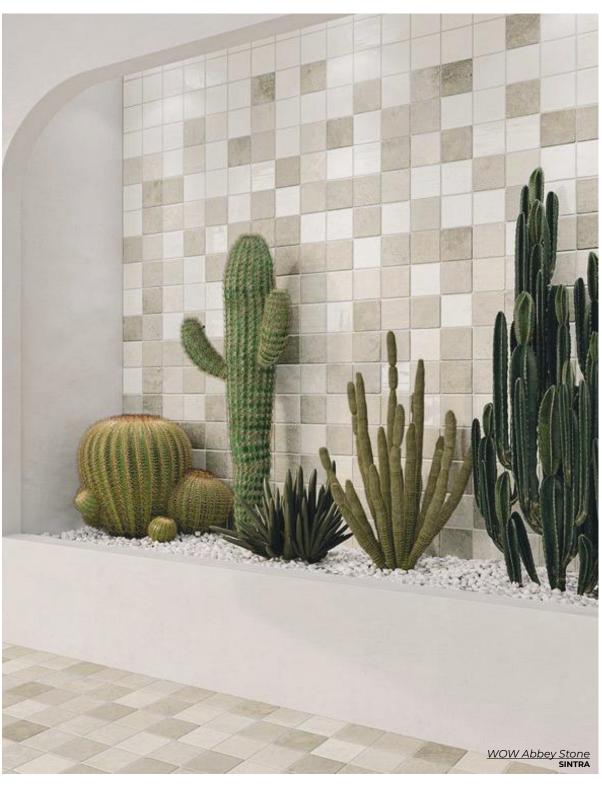

Abbey Stone embodies the way time alters and shapes the appearance by adding its special patina over the centuries. .

SINTRA

XXL - 17.3 x 17.3

L - 8.6 x 8.6

S - 4.3 x 4.3

Thickness: 10mm

Lead Time: 2-3 weeks