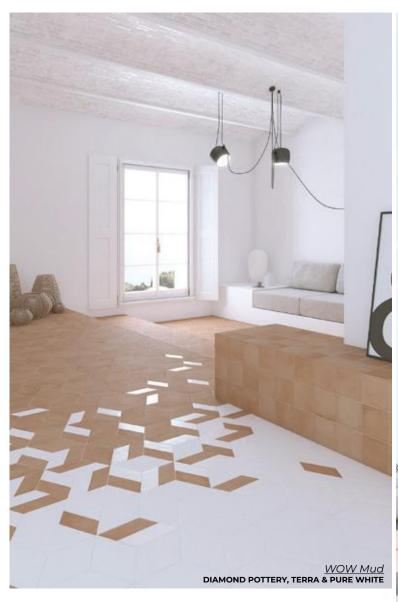

GRAPHITE CRAYON
1.5 x 9
Thickness: 10mm
Lead Time: 2 weeks

WOW Mud

Achieve a natural craftsman style look that feature a diverse palette and shade variation.

**PURE WHITE** 5.5 x 5.5 Thickness: 8.5mm Lead Time: 2-3 weeks

DIAMOND **PURE WHITE** 5.5 x 9.5 Thickness: 8.5mm

DIAMOND WOOD LIGHT 5.5 x 9.5 Thickness: 8.5mm Lead Time: 2-3 weeks

**OLD WHITE** 5.5 x 5.5 Thickness: 8.5mm Lead Time: 2-3 weeks

DIAMOND

**OLD WHITE** 5.5 x 9.5 Thickness: 8.5mm Lead Time: 2-3 weeks

**TERRA** 

5.5 x 5.5

Thickness: 8.5mm

Lead Time: 2-3 weeks

**TERRA** 5.5 x 9.5 Thickness: 8.5mm Lead Time: 2-3 weeks

**POTTERY** 

5.5 x 5.5

Thickness: 8.5mm