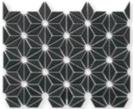

## **SMOKE**

9.375 x 12.25 sheet Thickness: 6.4mm Lead Time: 2-3 weeks

An extraordinary set of decorative tiles created by combining different materials

GLAM PATTERN #2

7.75 x 7.75 Thickness: 10mm Lead Time: 3 - 5 days