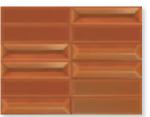

Juoritono

Elegant and creative, expressed through soft structure and intense shading.

**BIANCO**Polished & Matte 4 x 11.75
Thickness: 9.5mm
Lead Time: 3-5 days

**BEIGE**Polished & Matte 4 x 11.75
Thickness: 9.5mm
Lead Time: 3-5 days

5.5 side Thickness: 9.5mm Lead Time: 3-5 days

GRIGIO

Polished & Matte 4 x 11.75

Thickness: 9.5mm

Lead Time: 3-5 days

MUSCHIO RHOMBO
5.5 side
Thickness: 9.5mm
Lead Time: 3-5 days

MUSCHIO

Polished & Matte 4 x 11.75

Thickness: 9.5mm

Lead Time: 3-5 days

NERO RHOMBO 5.5 side Thickness: 9.5mm Lead Time: 3-5 days

NERO
Polished & Matte 4 x 11.75
Thickness: 9.5mm
Lead Time: 3-5 days

Gallipoli

Inspired by the medieval city of Gallipoli in southern Italy.