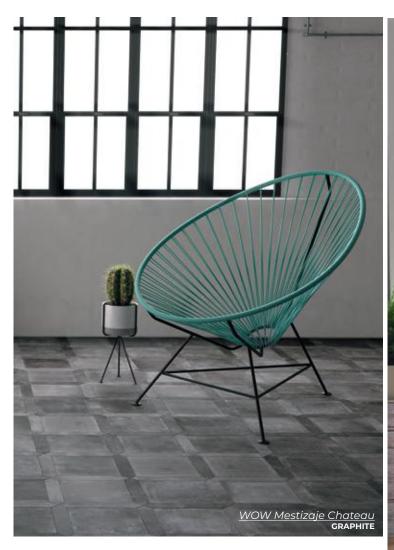

4.7 x 4.7

Thickness: 8.5mm

Lead Time: 2-3 weeks

WOW) Mestizaje Chateau

Inspired by the charm of french terracotta and embellished with the passage of time.

WHITE GLOSS 7 x 7 Thickness: 10mm Lead Time: 2 weeks