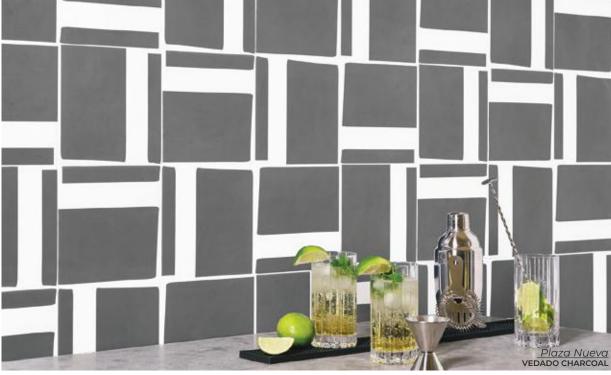

MALVA 2.4 x 14.5 Thickness: 9mm Lead Time: 3-5 days

TERRA
2.4 x 14.5
Thickness: 9mm
Lead Time: 3-5 days

OCRA 2.4 x 14.5 Thickness: 9mm Lead Time: 3-5 days

Plaza Nueva

Infusing charm and energy through the inspired style of Havana, this porcelain tile is sure to leave a lasting impression.

RAMPA WHITE 8 x 9 Thickness: 9.5mm Lead Time: 2 weeks

7 x 7

Thickness: 9.5mm

Lead Time: 2 weeks

VEDADO NAVY
7 x 7
Thickness: 9.5mm

Lead Time: 2 weeks

7 x 7
Thickness: 9.5mm
Lead Time: 2 weeks

An intense link with light and refined graphics creates environments with a strong aesthetic impact, that at the same time retain an elegant visual lightness.