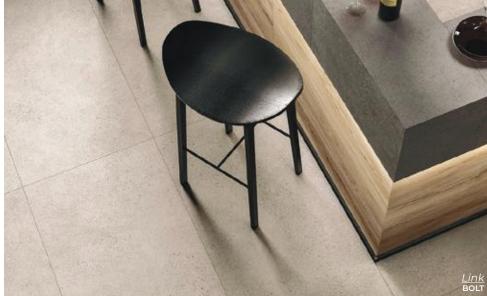

WHITE Mosaic Matte 2x2 13 x 13 sheet Lead Time: 2 weeks

WHITE Bullnose
Polished & Matte
3 x 12 | 6 x 18 (wall only)
Lead Time: 2 weeks

Link

Inspired by the beauty if natural stone, merged with the strength of concrete, this porcelain tile collection expresses an ambiance that is both subtle and captivating.

TIE

24 x 48

Thickness: 9mm

Lead Time: Seattle Stock

**TIE**24 x 48
Thickness: 9mm
Lead Time: Seattle Stock

BOLT
24 x 48
Thickness: 9mm
Lead Time: Seattle Stock

24 x 48 Thickness: 9mm Lead Time: Seattle Stock

CHAIN
24 x 48
Thickness: 9mm
Lead Time: Seattle Stock

CHAIN
24 x 48
Thickness: 9mm
Lead Time: Seattle Stock

HOOK
24 x 48
Thickness: 9mm
Lead Time: Seattle Stock

Magic

A smooth, matte finish and precise geometric shape, these tiles effortlessly blend contemporary aesthetics with enduring practicality.