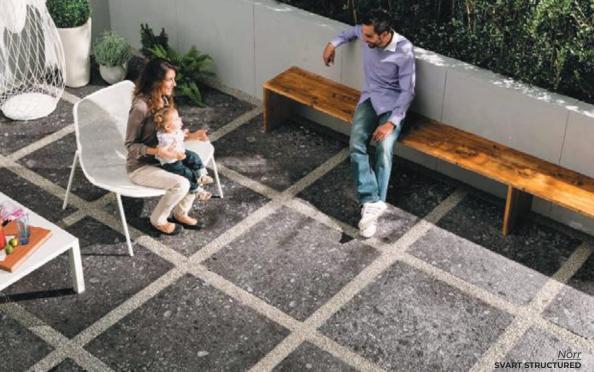

SVART NATURAL 24 x 24 Thickness: 9mm Lead Time: 3-5 days

SVART STRUCTURE

24 x 24

Thickness: 9mm

Lead Time: 3-5 days

FARGE NATURAL
24 x 24
Thickness: 9mm
Lead Time: 3-5 days

MELK NATURAL
24 x 24
Thickness: 9mm
Lead Time: 3-5 days