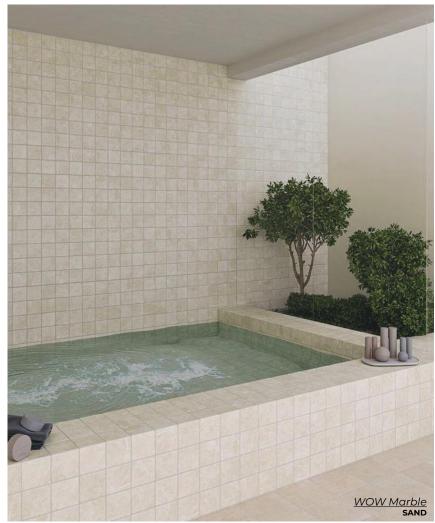

Stone steeped in the memories of past eras, with an aesthetic that perfectly integrates into modern projects thanks to the properties of porcelain tile.

WHITE 12 x 24 Thickness: 10mm Lead Time: 3-5 days