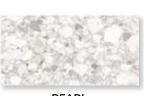

NATURAL 12 x 24 Thickness: 8.7mm Lead Time: 3-5 days

PEARL
12 x 24
Thickness: 8.7mm
Lead Time: 3-5 days

GREY
12 x 24
Thickness: 8.7mm
Lead Time: 3-5 days

Boost Stone

Inspired by limestone and produced in a range of neutral tones, it allows you to create environments with a strong contemporary accent.