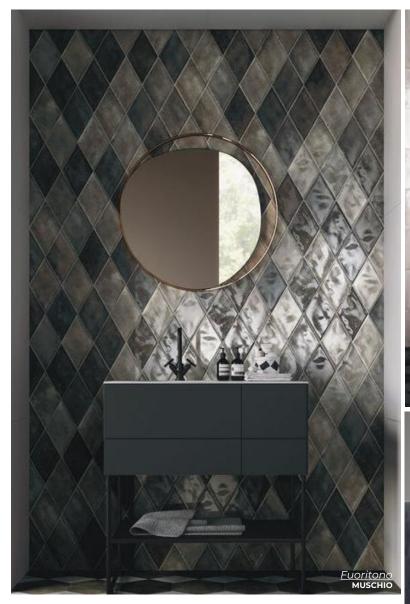

Juoritono

Elegant and creative, expressed through soft structure and intense shading.

**BIANCO**Polished & Matte 4 x 11.75
Thickness: 9.5mm
Lead Time: 3-5 days

**BEIGE**Polished & Matte 4 x 11.75
Thickness: 9.5mm
Lead Time: 3-5 days

5.5 side Thickness: 9.5mm Lead Time: 3-5 days

GRIGIO

Polished & Matte 4 x 11.75

Thickness: 9.5mm

Lead Time: 3-5 days

MUSCHIO RHOMBO
5.5 side
Thickness: 9.5mm
Lead Time: 3-5 days

MUSCHIO

Polished & Matte 4 x 11.75

Thickness: 9.5mm

Lead Time: 3-5 days

NERO RHOMBO 5.5 side Thickness: 9.5mm Lead Time: 3-5 days

NERO
Polished & Matte 4 x 11.75
Thickness: 9.5mm
Lead Time: 3-5 days

Gallipoli

Inspired by the medieval city of Gallipoli in southern Italy.