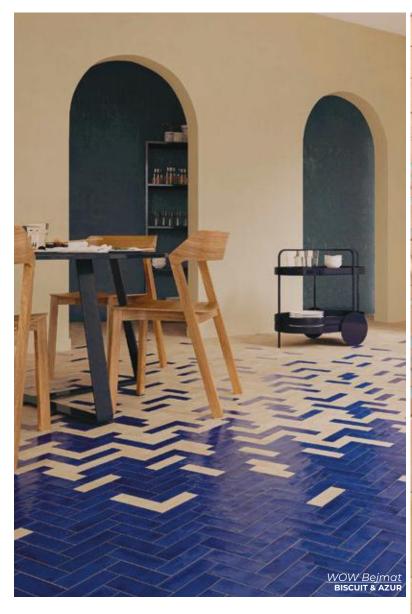

WHITE GLOSS
2 x 6
\*9 pieces shown
Thickness: 10mm
Lead Time: 2-3 weeks

BISCUIT MATTE
2 x 6
\*9 pieces shown
Thickness: 10mm
Lead Time: 2-3 weeks

TAN MATTE
2 x 6
\*9 pieces shown
Thickness: 10mm
Lead Time: 2-3 weeks

LAKE GLOSS
2 x 6
\*9 pieces shown
Thickness: 10mm
Lead Time: 2-3 weeks

2 x 6
\*9 pieces shown
Thickness: 10mm
Lead Time: 2-3 weeks

AZUR GLOSS
2 x 6
\*9 pieces shown
Thickness: 10mm
Lead Time: 2-3 weeks

2 x 6
\*9 pieces shown
Thickness: 10mm
Lead Time: 2-3 weeks

DECOR BISCUIT WHITE

6 x 6

\*4 pieces shown
Thickness: 10mm
Lead Time: 2-3 weeks

OLIVE GLOSS
2 x 6
\*9 pieces shown
Thickness: 10mm
Lead Time: 2-3 weeks

6 x 6

\*4 pieces shown
Thickness: 10mm
Lead Time: 2-3 weeks

EBONY GLOSS
2 x 6
\*9 pieces shown
Thickness: 10mm
Lead Time: 2-3 weeks

DECOR BISCUIT LAKE 6 x 6 \*4 pieces shown Thickness: 10mm

Lead Time: 2-3 weeks

WHITE GLOSS
6 x 6
\*4 pieces shown
Thickness: 10mm
Lead Time: 2-3 weeks

6 x 6
\*4 pieces shown
Thickness: 10mm
Lead Time: 2-3 weeks

BSCUIT MATTE
6 x 6
\*4 pieces shown
Thickness: 10mm
Lead Time: 2-3 weeks

6 x 6
\*4 pieces shown
Thickness: 10mm
Lead Time: 2-3 weeks

TAN MATTE
6 x 6
\*4 pieces shown
Thickness: 10mm
Lead Time: 2-3 weeks