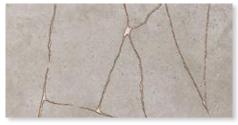

SMOKE FLAKES 24 x 24 Thickness: 10mm Lead Time: 3 - 5 days

LEAD FLAKES
24 x 24
Thickness: 10mm
Lead Time: 3 - 5 days

Kintsugi

A soft concrete material meets the brilliance and shine of metal, influenced by the ancient Japanese art of Kintusgi, the art of piecing together fragments along connecting lines

MOONLIGHT
24 x 24
Thickness: 10mm
Lead Time: 3 - 5 days

FOG 24 x 24 Thickness: 10mm Lead Time: 3 - 5 days

STORM
24 x 24
Thickness: 10mm
Lead Time: 3 - 5 days

DARKNESS 24 x 24 Thickness: 10mm Lead Time: 3 - 5 days