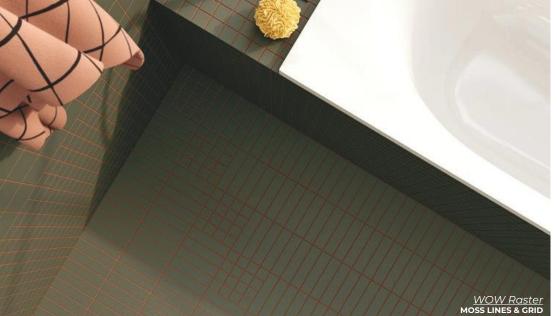

### WOW Raster

a matrix data structure, made up of a collection of tiny, uniform sized pixels arranged in a grid, used to create complex compositions.

CHALK LINES S
6 x 6
Thickness: 8.5mm
Lead Time: Seattle Stock