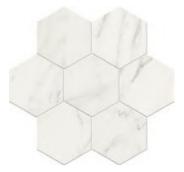

evokes the purity and cleanliness found in this eternal material.









\$ABBIA 12 x 24 | 24 x 48 Thickness: 9mm | 9.5mm Lead Time: 3-5 days



SABBIA MILLERIGHE
24 x 48
Thickness: 9.5mm
Lead Time: 3-5 days



AVORIO

12 x 24 | 24 x 48

Thickness: 9mm | 9.5mm

Lead Time: 3-5 days



24 x 48

Thickness: 9.5mm

Lead Time: 3-5 days



12 x 24 | 24 x 48 Thickness: 9mm | 9.5mm Lead Time: 3-5 days



CENERE MILLERIGHE
24 x 48
Thickness: 9.5mm
Lead Time: 3-5 days



**FUMO**12 x 24 | 24 x 48

Thickness: 9mm | 9.5mm
Lead Time: 3-5 days



FUMO MILLERIGHE 24 x 48 Thickness: 9.5mm Lead Time: 3-5 days





With its soft, veined patterns and refined color palette, Cosmo embodies the sophistication of marble while offering the durability and ease of maintenance that only porcelain can provide.







## **COSMO WHITE**

8 x 9.5
\*7 pieces shown
Thickness: 8mm
Lead Time: 3-5 days



## **COSMO SILVER**

8 x 9.5

\*7 pieces shown Thickness: 8mm Lead Time: 3-5 days



## COSMO BLACK

8 x 9.5

\*7 pieces shown Thickness: 8mm Lead Time: 3-5 days







## Elegance Pro

Inspired by the natural vein patterns of sandstone, a collection designed with an emphasis on versatility and creativity.







WHITE

12 x 24 | 24 x 48

Thickness: 9.5mm

Lead Time: 3-5 days



24 x 48
Thickness: 9.5mm
Lead Time: 3-5 days



12 x 24 | 24 x 48 Thickness: 9.5mm Lead Time: 3-5 days



24 x 48 Thickness: 9.5mm Lead Time: 3-5 days



TAUPE

12 x 24 | 24 x 48

Thickness: 9.5mm

Lead Time: 3-5 days



24 x 48
Thickness: 9.5mm
Lead Time: 3-5 days



GREY

12 x 24 | 24 x 48

Thickness: 9.5mm

Lead Time: 3-5 days