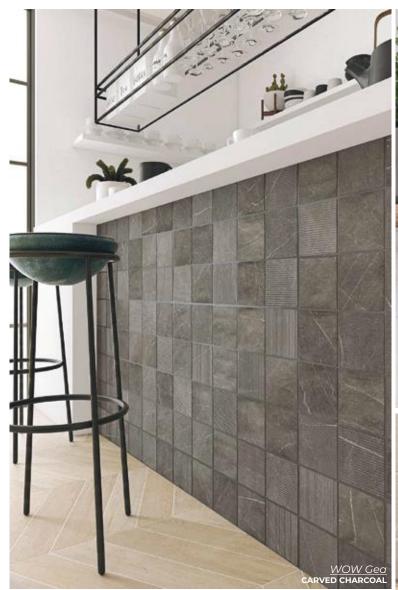

### TRAPEZIUM GRAPHITE MATTE

4 x 9

Thickness: 8mm Lead Time: 2 weeks

WOW Gea

Neutral tones combined with subtle carved textures.

CALACATTA
4.7 x 4.7
Thickness: 8.5mm
Lead Time: 2-3 weeks

CARVED CALACATTA
4.7 x 4.7
Thickness: 8.5mm
Lead Time: 2-3 weeks

4.7 x 4.7 Thickness: 8.5mm Lead Time: 2-3 weeks

4.7 x 4.7 Thickness: 8.5mm Lead Time: 2-3 weeks

4.7 x 4.7 Thickness: 8.5mm Lead Time: 2-3 weeks

4.7 x 4.7 Thickness: 8.5mm Lead Time: 2-3 weeks

CHARCOAL 4.7 x 4.7 Thickness: 8.5mm Lead Time: 2-3 weeks

4.7 x 4.7

Thickness: 8.5mm

Lead Time: 2-3 weeks

WOW) Mestizaje Chateau

Inspired by the charm of french terracotta and embellished with the passage of time.

WHITE GLOSS 7 x 7 Thickness: 10mm Lead Time: 2 weeks