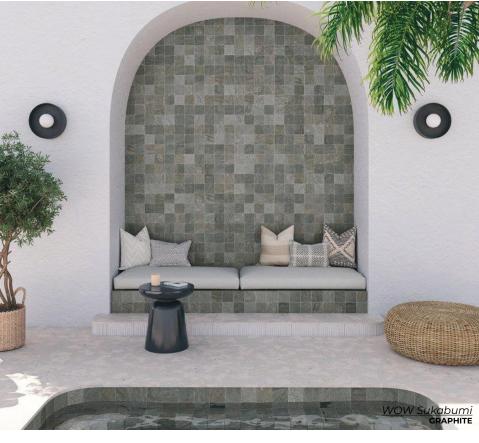

# WOW Wellness: Sukabumi

Simplicity meets sophistication in a palette of colors that captures the essence of sand, the elegance of gray, and the vitality of green.

GREEN
4.3 x 4.3
Thickness: 8.5mm
Lead Time: 2 weeks

BLUE
4.3 x 4.3
Thickness: 8.5mm
Lead Time: 2 weeks

GRAPHITE
4.3 x 4.3
Thickness: 8.5mm
Lead Time: 2 weeks

A smooth surface and classic shape add a timeless charm to any space while offering durability and easy maintenance.