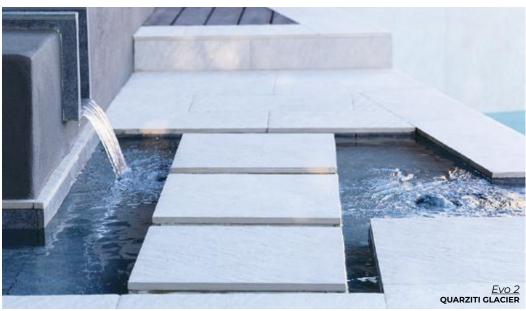

Quarziti

As textured and luminous as the stone that inspired it.

GLACIER
23.5 x 23.5
Thickness: 10mm
Lead Time: 3-5 days

MOUNTAIN
23.5 x 23.5
Thickness: 10mm
Lead Time: 3-5 days

WATERFALL
23.5 x 23.5
Thickness: 10mm
Lead Time: 3-5 days

RIVER
23.5 x 23.5
Thickness: 10mm
Lead Time: 3-5 days

MANTLE
23.5 x 23.5
Thickness: 10mm
Lead Time: 3-5 days

Renaissance

Porcelain tile infunenced by unique and prestigious marbles.

**BELLA CANDIDO** 24 x 24 Matte & Pol. Thickness: 10mm Lead Time: 2-3 weeks