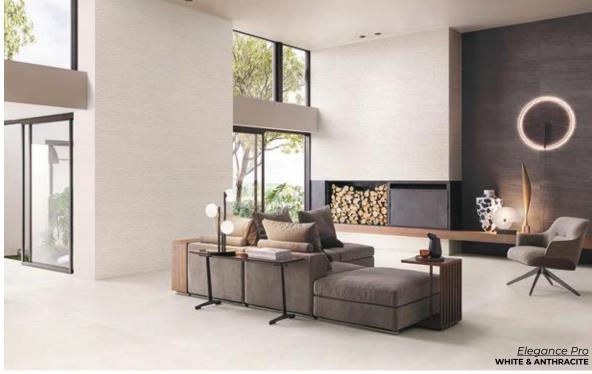

## Elegance Pro

Inspired by the natural vein patterns of sandstone, a collection designed with an emphasis on versatility and creativity.

WHITE

12 x 24 | 24 x 48

Thickness: 9.5mm

Lead Time: 3-5 days

24 x 48
Thickness: 9.5mm
Lead Time: 3-5 days