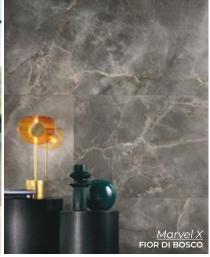

MARBLE LINCOLN
12 x 24 | 24 x 48
Thickness: 7mm
Lead Time: 2 weeks

MARBLE LINCOLN SUITE

12 x 24

\*Floor applications not recommended\*

Thickness: 7mm

Lead Time: 2 weeks

Marvel X

Soft shading, graphic depth, and attention to detail create an extraordinary marble-effect porcelain tile to be experienced on a daily basis

FIOR DI BOSCO
24 x 48 Polished & Natural
Thickness: 9mm
Lead Time: 3 - 5 days

FIOR DI BOSCO 24 x 24 Polished & Natural Thickness: 9mm Lead Time: 3 - 5 days

FIOR DI BOSCO MOSAIC 1.5 x 1.5 on 11.75 x 11.75 sheet Lead Time: 3 - 5 days