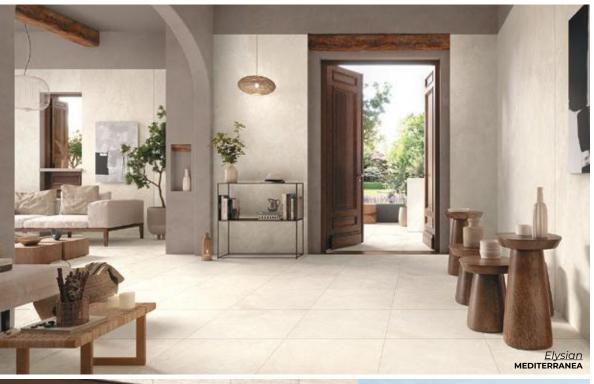

# Elysian

A minimal look rich in surface and material details, featuring balanced colors, delicate nuances and mineral effects.

MEDITERRANEA
12 x 24 | 24 x 48
Thickness: 9mm
Lead Time: 3-5 days

12 x 24 | 24 x 48 Thickness: 9mm Lead Time: 3-5 days