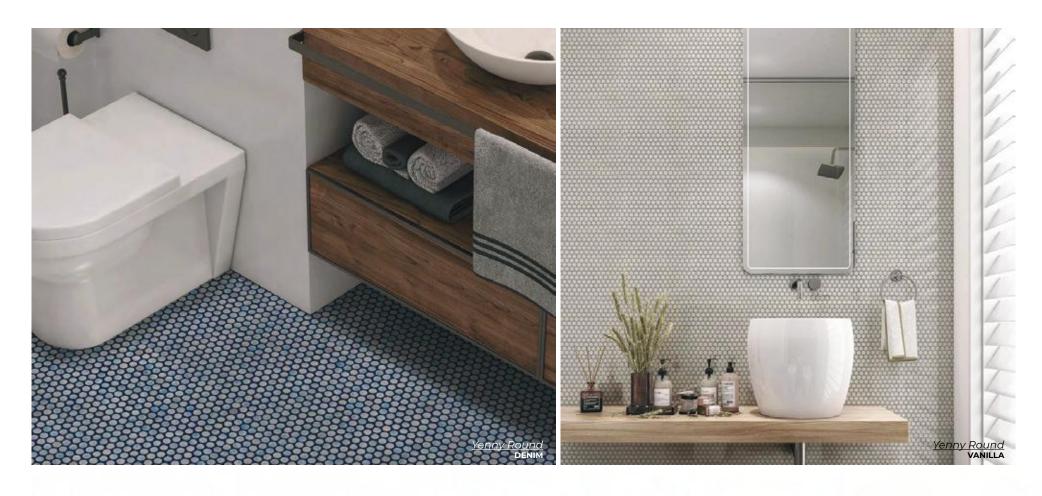

BLUE
4.3 x 4.3
Thickness: 8.5mm
Lead Time: 2 weeks

GRAPHITE
4.3 x 4.3
Thickness: 8.5mm
Lead Time: 2 weeks

A smooth surface and classic shape add a timeless charm to any space while offering durability and easy maintenance.

### VANILLA

11.5x 11.6 sheet Thickness: 6.4mm Lead Time: 2-3 weeks

### DENIM

11.5x 11.6 sheet Thickness: 6.4mm Lead Time: 2-3 weeks