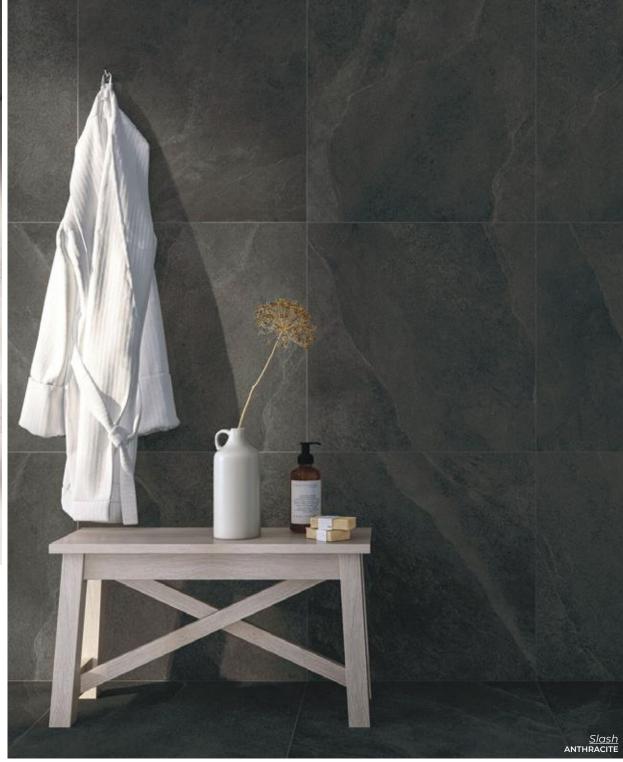

STRATA NAVY HEX
10.3 x 9.2
Thickness: 9.5mm
Lead Time: 2 weeks

SOLID GREY HEX 10.3 x 9.2 Thickness: 9.5mm Lead Time: 2 weeks

CUBIC PLAID NAVY 7.28 x 7.28 Thickness: 9.5mm Lead Time: 2 weeks

Slash

Drawing inspiration from warm and elegant slate resulting in five neutral colors options featuring intense shading.

DARK GRAY
12 x 24 | 24 x 48
Thickness: 9mm | 10mm
Lead Time: 3 - 5 days

ANTHRACITE
12 x 24 | 24 x 48
Thickness: 9mm | 10mm
Lead Time: 3 - 5 days

A contemporary take on natural Italian marble, setting new standards in style while conserving all its prestige and quality.