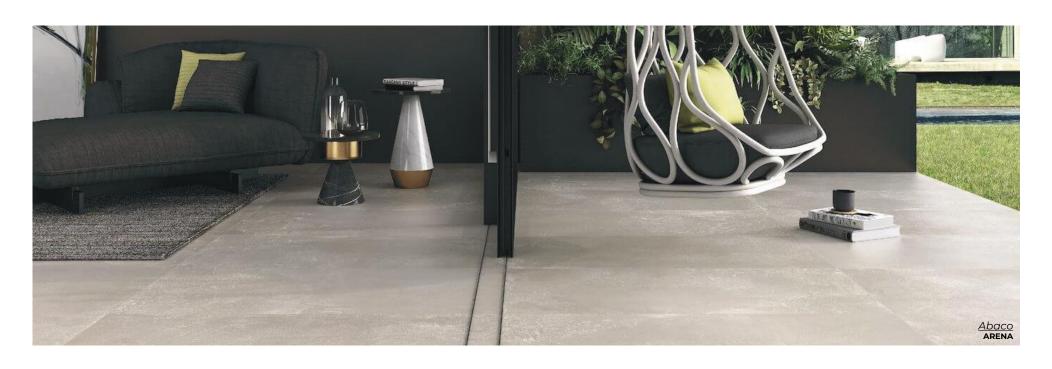

Innovative, versatile and extremely functional.
Taking the nuances of concrete to their
highest expression, improving them
with the durability of porcelain.

GRIS
12 x 24
Thickness: 8.7mm
Lead Time: 2 weeks

GRAFITO
12 x 24
Thickness: 8.7mm
Lead Time: 2 weeks

ARENA
12 x 24
Thickness: 8.7mm
Lead Time: 2 weeks

OXIDO 12 x 24 Thickness: 8.7mm Lead Time: 2 weeks

IN & OUT GRIS
24 x 48
Thickness: 8.7mm
Lead Time: 2 weeks