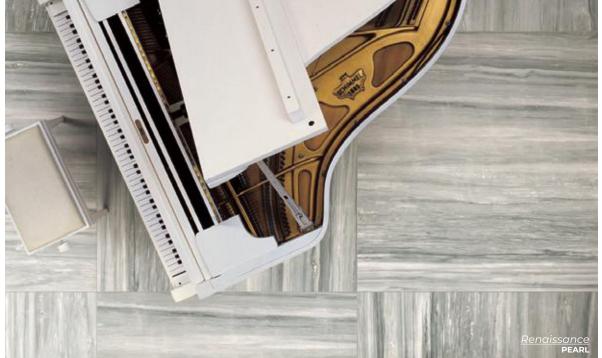

**OPERA** 2x2 MOSAIC 11.8 x 11.8 Matte Thickness: 9mm Lead Time: 2-3 weeks

PEARL 24 x 24 Polished Thickness: 9.5mm Lead Time: 2-3 weeks

**PEARL** 12 x 24 Matte & Pol. Thickness: 9.5mm Lead Time: 2-3 weeks