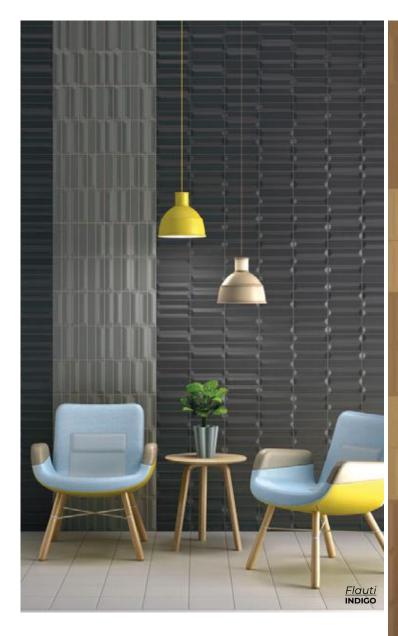

# CERAMIC (WALL ONLY):

12 x 36 Thickness: 10.8mm Lead Time: 3-5 days

12 x 36
Thickness: 10.8mm
Lead Time: 3-5 days

12 x 36 Thickness: 10.8mm Lead Time: 3-5 days

A stoneware collection with a profoundly natural character generates surprising compositions.