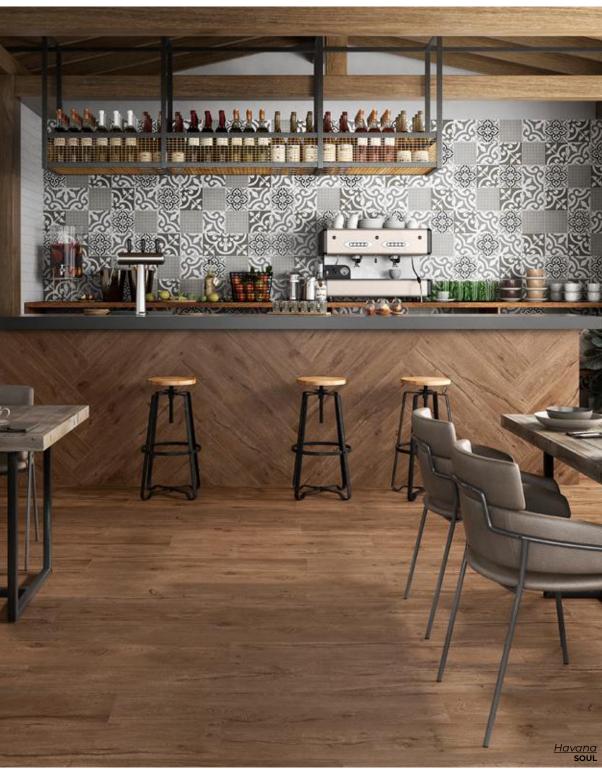

MALVA 2.4 x 14.5 Thickness: 9mm Lead Time: 3-5 days

TERRA
2.4 x 14.5
Thickness: 9mm
Lead Time: 3-5 days

OCRA 2.4 x 14.5 Thickness: 9mm Lead Time: 3-5 days

Plaza Nueva

Infusing charm and energy through the inspired style of Havana, this porcelain tile is sure to leave a lasting impression.