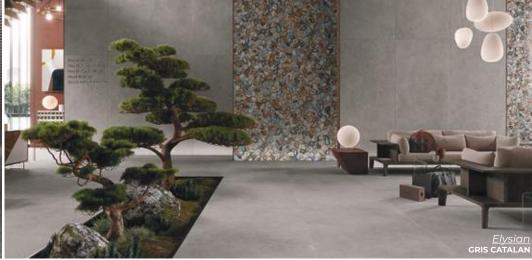

BEIGE CATALAN

12 x 24 | 24 x 48

Thickness: 9mm

Lead Time: 3-5 days

GRIS CATALAN
12 x 24 | 24 x 48
Thickness: 9mm
Lead Time: 3-5 days

SAASTAL
12 x 24 | 24 x 48
Thickness: 9mm
Lead Time: 3-5 days

TRAVERTINO LIGHT