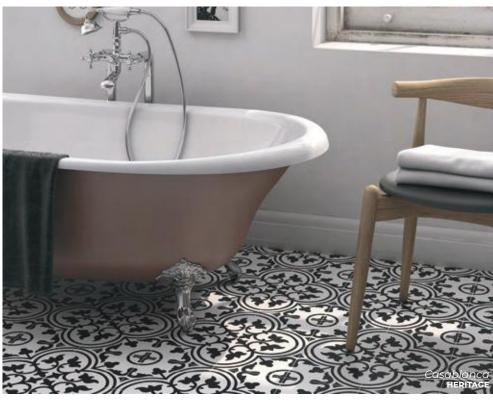

BRISTOL DARK 2.5 x 10 Thickness: 10mm Lead Time: 3-5 days

Casablanca

Detailed encaustic patterns in a porcelain tile with a play on color.

MARKET 8 x 8 Thickness: 8.2mm Lead Time: 2 weeks

**MARKET BLUE** 

8 x 8

Thickness: 8.2mm

Lead Time: 2 weeks

**TERRAZZO FUN SOLID BLACK** WHITE 8 x 8 8 x 8 Thickness: 8.2mm Thickness: 8.2mm Lead Time: 2 weeks

**HERITAGE** 8 x 8 Thickness: 8.2mm Lead Time: 2 weeks

**HERITAGE BLUE** 8 x 8 Thickness: 8.2mm Lead Time: 2 weeks