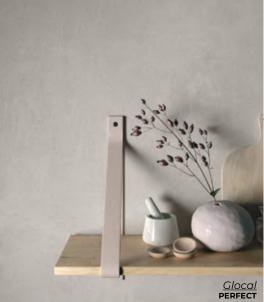

BLACK
Natural 23.5 x 23.5
Thickness: 10mm
Lead Time: 3-5 days

Glocal

Smooth, minimal and modern. A pure concrete look in large scale.

Natural 24 x 24 | 12 x 24 Thickness: 9mm Lead Time: 3-5 days

**CLEAR** 2 x 2 mosaic - 12x12 sheet Thickness: 9mm Lead Time: 3-5 days

**PERFECT** Natural 24 x 24 | 12 x 24 Thickness: 9mm Lead Time: 3-5 days

IDEAL Natural 24 x 24 | 12 x 24 Thickness: 9mm Lead Time: 3-5 days

**CHAMOIS** Natural 24 x 24 | 12 x 24 Thickness: 9mm Lead Time: 3-5 days

**ABSOLUTE** Natural 24 x 24 | 12 x 24 Thickness: 9mm Lead Time: 3-5 days

**ABSOLUTE** Natural 24 x 24 | 12 x 24 Thickness: 9mm Lead Time: 3-5 days

Metallic and decorative large format porcelain tile.

SUPER WHITE 23.75 x 23.75 Thickness: 9.5mm Lead Time: 3-5 days