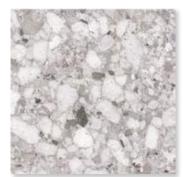

NATURAL 12 x 24 Thickness: 8.7mm Lead Time: 3-5 days

PEARL
12 x 24
Thickness: 8.7mm
Lead Time: 3-5 days

GREY
12 x 24
Thickness: 8.7mm
Lead Time: 3-5 days

Boost Stone

Inspired by limestone and produced in a range of neutral tones, it allows you to create environments with a strong contemporary accent.