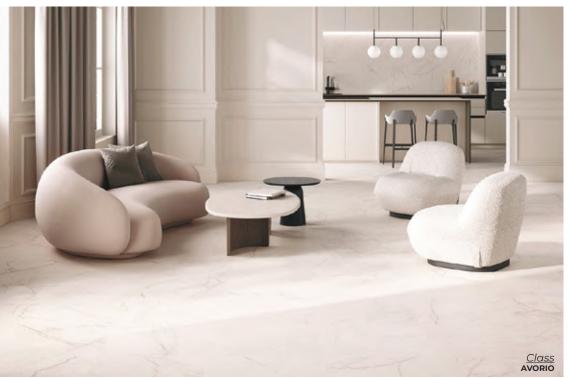

Thickness: 9mm

Lead Time: 3-5 days

LONDON
24 x 48
Thickness: 9mm
Lead Time: 3-5 days

HONG KONG
24 x 48
Thickness: 9mm
Lead Time: 3-5 days

SHANGHAI
24 x 48
Thickness: 9mm
Lead Time: 3-5 days

Class

Refined design featuring delicate earth-toned veining that gracefully contrasts against a creamy backdrop.

AVORIO NATURAL 24 x 24 Thickness: 9mm Lead Time: 3-5 days

AVORIO POLISHED

24 x 48

Thickness: 9mm

Lead Time: 3-5 days

BIANCO NATURAL 24 x 24 Thickness: 9mm Lead Time: 3-5 days

BIANCO POLISHED

24 x 48