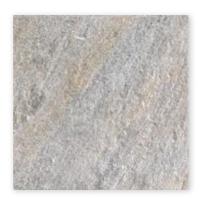

Quarziti

As textured and luminous as the stone that inspired it.

GLACIER
23.5 x 23.5
Thickness: 10mm
Lead Time: 3-5 days

MOUNTAIN
23.5 x 23.5
Thickness: 10mm
Lead Time: 3-5 days

WATERFALL
23.5 x 23.5
Thickness: 10mm
Lead Time: 3-5 days