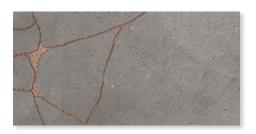

SMOKE FLAKES 24 x 24 Thickness: 10mm Lead Time: 3 - 5 days

LEAD FLAKES
24 x 24
Thickness: 10mm
Lead Time: 3 - 5 days

Kintsugi

A soft concrete material meets the brilliance and shine of metal, influenced by the ancient Japanese art of Kintusgi, the art of piecing together fragments along connecting lines

MOONLIGHT
24 x 24
Thickness: 10mm
Lead Time: 3 - 5 days

FOG 24 x 24 Thickness: 10mm Lead Time: 3 - 5 days

STORM
24 x 24
Thickness: 10mm
Lead Time: 3 - 5 days

DARKNESS 24 x 24 Thickness: 10mm Lead Time: 3 - 5 days