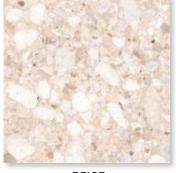

Lead Time: 3-5 days

ANTHRACITE

12 x 24 (9mm)

24 x 48 (9.5mm)

Lead Time: 3-5 days

BEIGE 12 x 24 (9mm) 24 x 48 (9.5mm) Lead Time: 3-5 days

A stone effect rich in meticulous fragments of various stones, sedimented and embedded in the material.

24 x 24 Thickness: 8.5mm Lead Time: 3-5 days

BEIGE 24 x 24 Thickness: 8.5mm Lead Time: 3-5 days

GRAY
24 x 24
Thickness: 8.5mm
Lead Time: 3-5 days

DARK GRAY
24 x 24
Thickness: 8.5mm
Lead Time: 3-5 days