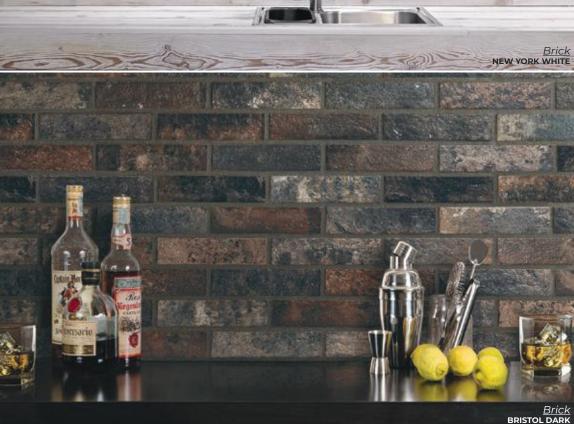

<u>Brick</u> Bristol dark

Brick

Reincarnation of centuries-old building material.

2.5 x 10 Thickness: 10mm Lead Time: 3-5 days

2.5 x 10
Thickness: 10mm
Lead Time: 3-5 days

2.5 x 10 Thickness: 10mm Lead Time: 3-5 days

BRISTOL DARK 2.5 x 10 Thickness: 10mm Lead Time: 3-5 days

Casablanca

Detailed encaustic patterns in a porcelain tile with a play on color.

MARKET 8 x 8 Thickness: 8.2mm Lead Time: 2 weeks

**MARKET BLUE** 