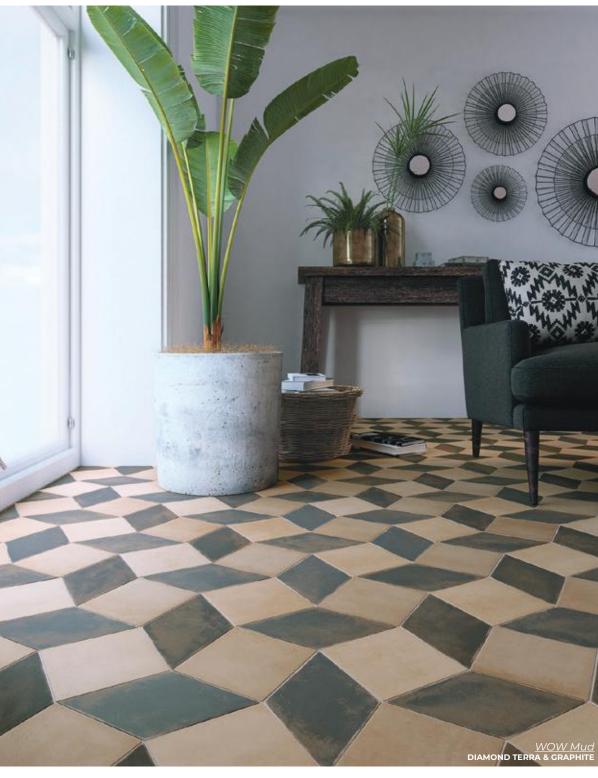

GRAPHITE CRAYON
1.5 x 9
Thickness: 10mm
Lead Time: 2 weeks

WOW Mud

Achieve a natural craftsman style look that feature a diverse palette and shade variation.

**PURE WHITE** 5.5 x 5.5 Thickness: 8.5mm Lead Time: 2-3 weeks

**TERRA** 

5.5 x 5.5

Thickness: 8.5mm

Lead Time: 2-3 weeks

**TERRA** 5.5 x 9.5 Thickness: 8.5mm Lead Time: 2-3 weeks

**POTTERY** 

5.5 x 5.5

Thickness: 8.5mm