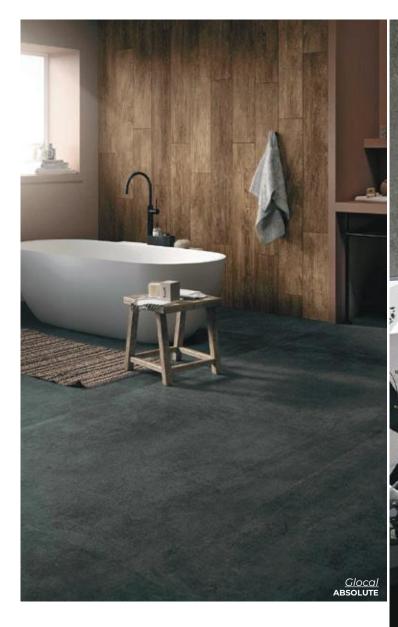

BLACK
Natural 23.5 x 23.5
Thickness: 10mm
Lead Time: 3-5 days

Glocal

Smooth, minimal and modern. A pure concrete look in large scale.

Natural 24 x 24 | 12 x 24 Thickness: 9mm Lead Time: 3-5 days

**CLEAR** 2 x 2 mosaic - 12x12 sheet Thickness: 9mm Lead Time: 3-5 days

**ABSOLUTE** Natural 24 x 24 | 12 x 24 Thickness: 9mm Lead Time: 3-5 days

**ABSOLUTE** Natural 24 x 24 | 12 x 24 Thickness: 9mm Lead Time: 3-5 days

Metallic and decorative large format porcelain tile.

SUPER WHITE 23.75 x 23.75 Thickness: 9.5mm Lead Time: 3-5 days