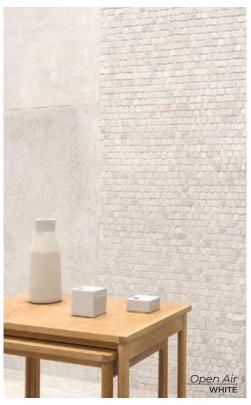

24 x 24 Thickness: 9mm Lead Time: 3-5 days

**PARKER** 

**TALCUM** 24 x 24 Thickness: 9mm Lead Time: 3-5 days

SHOTCRETE 24 x 24 Thickness: 9mm Lead Time: 3-5 days

Open Air

Inspired by the surfaces of nature, replicating color and movement.

WHITE 11.75 x 23.5 | 23.5 x 47 Thickness: 10mm Lead Time: 3-5 days

WHITE MOSAIC

12.75 x 12.75 sheet

Thickness: 10mm

Lead Time: 3-5 days

**GREY** 11.75 x 23.5 | 23.5 x 47 Thickness: 10mm Lead Time: 3-5 days

**GREY MOSAIC** 12.75 x 12.75 sheet Thickness: 10mm Lead Time: 3-5 days

SAND 11.75 x 23.5 | 23.5 x 47 Thickness: 10mm Lead Time: 3-5 days

SAND MOSAIC 12.75 x 12.75 sheet Thickness: 10mm Lead Time: 3-5 days

**PEWTER** 11.75 x 23.5 | 23.5 x 47 Thickness: 10mm Lead Time: 3-5 days

**PEWTER MOSAIC** 12.75 x 12.75 sheet Thickness: 10mm Lead Time: 3-5 days

Oudh

Delicate, elegantly classic pattern, featuring perfectly balanced contrasts and gnarls represented in soft, timeless textures and natural colors.