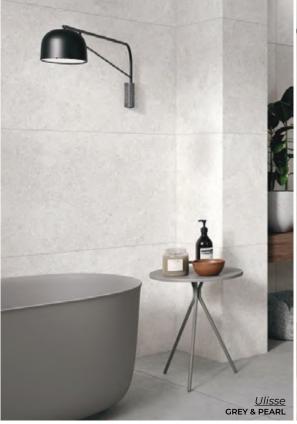

#### BLIND GREY 16 x 48 Thickness: 10.8mm Lead Time: 3-5 days

Alisse

A very soft collection with a micro-grained background and small irregular inlays scattered along the surface.

GREY
24 x 24
Thickness: 9.5mm
Lead Time: 3 - 5 days

PEARL 24 x 24 Thickness: 9.5mm Lead Time: 3 - 5 days

NATURAL 24 x 24 Thickness: 9.5mm Lead Time: 3 - 5 days