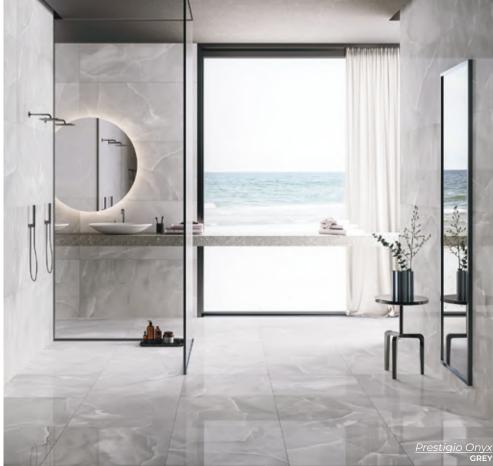

31.5 x 31.5
Thickness: 9.5mm
Lead Time: 2 weeks

**GLACIER PARQUET** 

31.5 x 31.5
Thickness: 9.5mm
Lead Time: 2 weeks

Micro-structure and random mesh-mounting causes light to reflect in different ways producing the effect of movement.