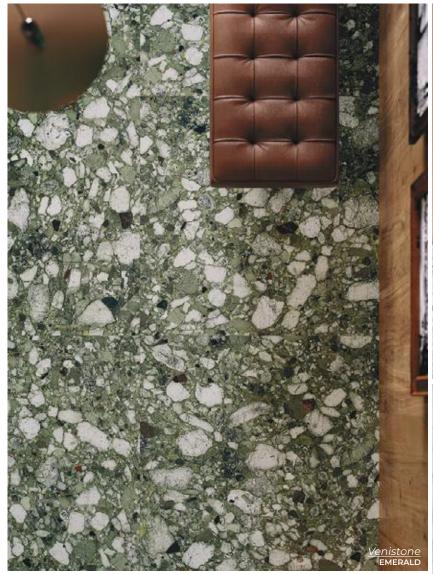

## Venistone

Reproducing to perfection the decisive and iconic graphics of Venetian breccia stone, with an approach to contemporary art, a recall to the design and to the city of Venice, in its most modern meaning

GREY
Natural 12 x 24
Thickness: 10mm
Lead Time: 3 - 5 days

Natural 35.25 x 35.25 Krystal 35 x 35 Thickness: 10mm Lead Time: 3 - 5 days

EMERALD

Natural 35.25 x 35.25

Krystal 35 x 35

Thickness: 10mm

Lead Time: 3 - 5 days