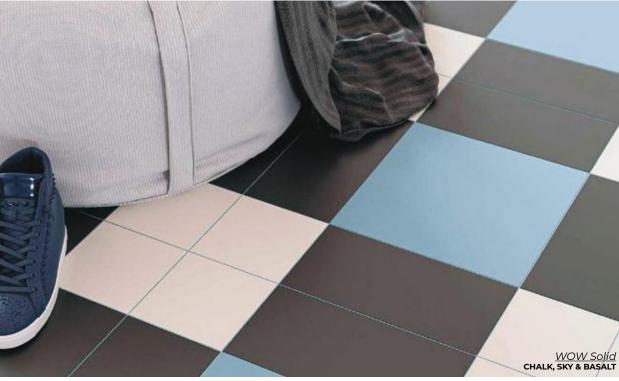

DEEP BLUE GRID M 6 x 6 Thickness: 8.5mm Lead Time: Seattle Stock

CLAY GRID M
6 x 6
Thickness: 8.5mm
Lead Time: Seattle Stock

OFF WHITE GRID M 6 x 6 Thickness: 8.5mm Lead Time: Seattle Stock

WOW Solid

Allowing freedom of design through an elegant range of colors in five modular sizes

| CHALK              |
|--------------------|
| XL - 10 x 10       |
| L - 5 x 10         |
| M - 5 x 5          |
| S - 2.5 x 5        |
| XS - 2.5 x 2.5     |
| Thickness: 8.5mm   |
| Lead Time: 2 weeks |
|                    |

| XL - 10 x 10       |
|--------------------|
| L - 5 x 10         |
| M - 5 x 5          |
| S - 2.5 x 5        |
| XS - 2.5 x 2.5     |
| Thickness: 8.5mm   |
| Lead Time: 2 weeks |
|                    |

| MOSS              |
|-------------------|
| XL - 10 x 10      |
| L - 5 x 10        |
| M - 5 x 5         |
| S - 2.5 x 5       |
| XS - 2.5 x 2.5    |
| Thickness: 8.5mm  |
| ead Time: 2 weeks |
|                   |

COTTO

XL - 10 x 10

L - 5 x 10

M - 5 x 5

S - 2.5 x 5

XS - 2.5 x 2.5

Thickness: 8.5mm

Lead Time: 2 weeks

\$KY

XL - 10 x 10

L - 5 x 10

M - 5 x 5

S - 2.5 x 5

XS - 2.5 x 2.5

Thickness: 8.5mm

Lead Time: 2 weeks