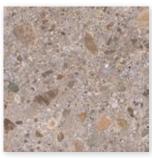

11.75 x 23.75 (9.5mm) 23.75 x 47.5 (10.5mm) Lead Time: 3-5 days

ANTRACITE CASSERO

1 x 2.5 12 x 12 sheet

Thickness: 9.5mm

Lead Time: 3-5 days

Inspired by the Italian stone, featuring the appearance of large pebbles embedded below the surface.

WHITE

12 x 24 (9mm)

24 x 48 (9.5mm)

Lead Time: 3-5 days

NATURAL 12 x 24 (9mm) 24 x 48 (9.5mm) Lead Time: 3-5 days

GREY

12 x 24 (9mm)

24 x 48 (9.5mm)

Lead Time: 3-5 days

ANTHRACITE

12 x 24 (9mm)

24 x 48 (9.5mm)

Lead Time: 3-5 days

BEIGE 12 x 24 (9mm) 24 x 48 (9.5mm) Lead Time: 3-5 days

A stone effect rich in meticulous fragments of various stones, sedimented and embedded in the material.