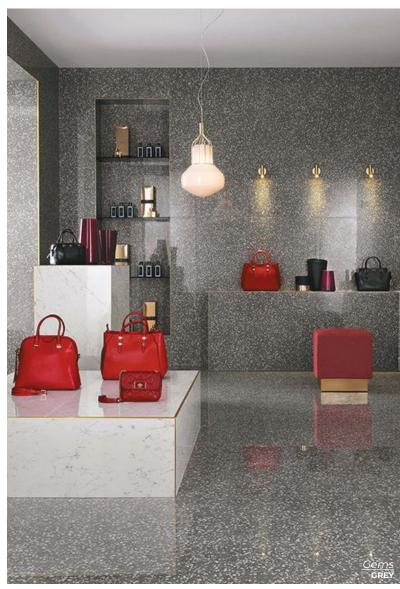

TROIS BANDES 8 x 8 Thickness: 7.9mm Lead Time: 3-5 days

8 x 8
Thickness: 7.9mm
Lead Time: 3-5 days

8 x 8
Thickness: 7.9mm
Lead Time: 3-5 days

ASTERI 8 x 8 Thickness: 7.9mm Lead Time: 3-5 days

Gems

A modern reinvention of a Venetian classic.

CREAM
Natural 23.5 x 23.5
Thickness: 10mm
Lead Time: 3-5 days

WHITE

Natural 23.5 x 23.5

Thickness: 10mm

Lead Time: 3-5 days

PEARL
Natural 23.5 x 23.5
Thickness: 10mm
Lead Time: 3-5 days

GREY
Natural 23.5 x 23.5
Thickness: 10mm
Lead Time: 3-5 days