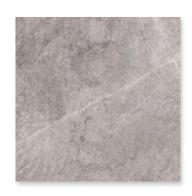

GRAUSTEIN
24 x24
Thickness: 20mm
Lead Time: 3-5 days

Aran

Rich tonal variations and luxurious depth make Aran a versatile choice, seamlessly complementing both classic interiors and modern spaces.

DARK GREY
12 x 24
Thickness: 9mm
Lead Time: 3-5 days

12 x 24
Thickness: 9mm
Lead Time: 3-5 days

12 x 24
Thickness: 9mm
Lead Time: 3-5 days