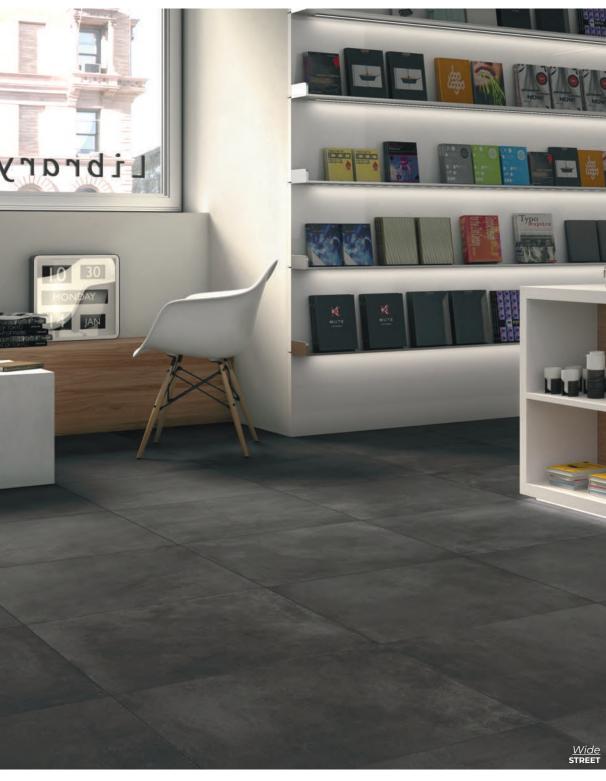

CORTECCIA
24 x 24
Thickness: 9mm
Lead Time: 3-5 days

The simplicity and tonality of this cement look create an ideal base for minimalist design.

FOG 24 x 24 | 12 x 24 Thickness: 9.5mm Lead Time: Seattle Stock

STEEL
24 x 24 | 12 x 24
Thickness: 9.5mm
Lead Time: Seattle Stock

STREET
24 x 24 | 12 x 24
Thickness: 9.5mm
Lead Time: Seattle Stock

WOW 60°

Fluid and elegant, a blend between wood and stone looks.

TRAPEZIUM CALACATTA
4 x 9
Thickness: 8.5mm