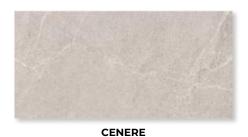

12 x 24 | 24 x 48 Thickness: 9mm | 9.5mm Lead Time: 3-5 days

CENERE MILLERIGHE
24 x 48
Thickness: 9.5mm
Lead Time: 3-5 days

**FUMO**12 x 24 | 24 x 48

Thickness: 9mm | 9.5mm
Lead Time: 3-5 days

FUMO MILLERIGHE 24 x 48 Thickness: 9.5mm Lead Time: 3-5 days