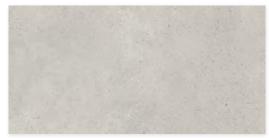

# **NEGRO**

4 x 24

Thickness: 9.5mm Lead Time: 2 weeks

**HEXAGON NEGRO** 

5 x 6

Thickness: 9mm Lead Time: 2 weeks

Bolton

Developed to meet the most universal aesthetic needs of contemporary architecture and design

NATURAL 12 x 24 Thickness: 8.7mm Lead Time: 3-5 days

PEARL
12 x 24
Thickness: 8.7mm
Lead Time: 3-5 days

GREY
12 x 24
Thickness: 8.7mm
Lead Time: 3-5 days

Boost Stone

Inspired by limestone and produced in a range of neutral tones, it allows you to create environments with a strong contemporary accent.