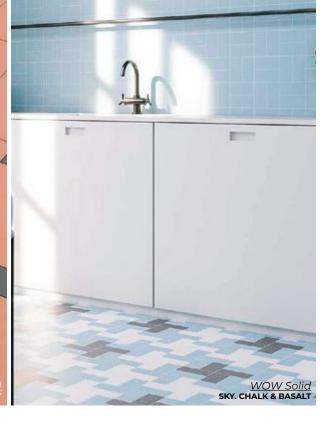

\$KY

XL - 10 x 10

L - 5 x 10

M - 5 x 5

S - 2.5 x 5

XS - 2.5 x 2.5

Thickness: 8.5mm

Lead Time: 2 weeks