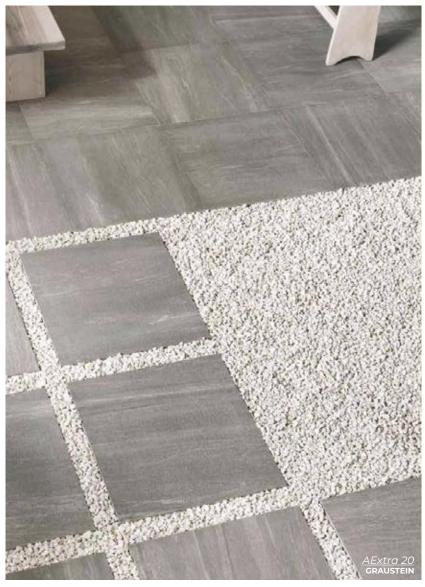

GRAUSTEIN
24 x24
Thickness: 20mm
Lead Time: 3-5 days

Aran

Rich tonal variations and luxurious depth make Aran a versatile choice, seamlessly complementing both classic interiors and modern spaces.

DARK GREY
12 x 24
Thickness: 9mm
Lead Time: 3-5 days