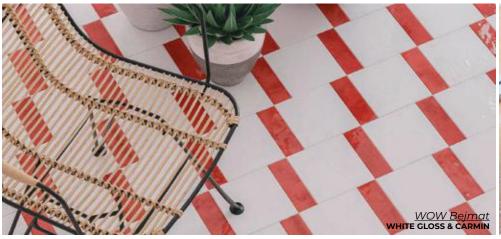

WHITE GLOSS
2 x 6
\*9 pieces shown
Thickness: 10mm
Lead Time: 2-3 weeks

BISCUIT MATTE
2 x 6
\*9 pieces shown
Thickness: 10mm
Lead Time: 2-3 weeks

TAN MATTE
2 x 6
\*9 pieces shown
Thickness: 10mm
Lead Time: 2-3 weeks

LAKE GLOSS
2 x 6
\*9 pieces shown
Thickness: 10mm
Lead Time: 2-3 weeks

2 x 6
\*9 pieces shown
Thickness: 10mm
Lead Time: 2-3 weeks

AZUR GLOSS
2 x 6
\*9 pieces shown
Thickness: 10mm
Lead Time: 2-3 weeks

2 x 6
\*9 pieces shown
Thickness: 10mm
Lead Time: 2-3 weeks

DECOR BISCUIT WHITE

6 x 6

\*4 pieces shown
Thickness: 10mm
Lead Time: 2-3 weeks

OLIVE GLOSS
2 x 6
\*9 pieces shown
Thickness: 10mm
Lead Time: 2-3 weeks

6 x 6

\*4 pieces shown
Thickness: 10mm
Lead Time: 2-3 weeks

EBONY GLOSS
2 x 6
\*9 pieces shown
Thickness: 10mm
Lead Time: 2-3 weeks

DECOR BISCUIT LAKE 6 x 6 \*4 pieces shown Thickness: 10mm

Lead Time: 2-3 weeks

WHITE GLOSS
6 x 6
\*4 pieces shown
Thickness: 10mm
Lead Time: 2-3 weeks

6 x 6
\*4 pieces shown
Thickness: 10mm
Lead Time: 2-3 weeks

BSCUIT MATTE
6 x 6
\*4 pieces shown
Thickness: 10mm
Lead Time: 2-3 weeks

6 x 6
\*4 pieces shown
Thickness: 10mm
Lead Time: 2-3 weeks

TAN MATTE
6 x 6
\*4 pieces shown
Thickness: 10mm
Lead Time: 2-3 weeks