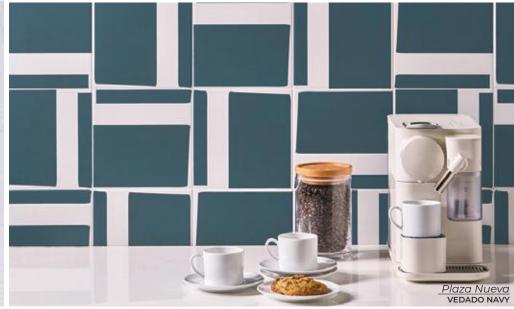

MALVA 2.4 x 14.5 Thickness: 9mm Lead Time: 3-5 days

TERRA
2.4 x 14.5
Thickness: 9mm
Lead Time: 3-5 days

OCRA 2.4 x 14.5 Thickness: 9mm Lead Time: 3-5 days

Plaza Nueva

Infusing charm and energy through the inspired style of Havana, this porcelain tile is sure to leave a lasting impression.

RAMPA WHITE 8 x 9 Thickness: 9.5mm Lead Time: 2 weeks

7 x 7

Thickness: 9.5mm

Lead Time: 2 weeks

VEDADO NAVY
7 x 7
Thickness: 9.5mm

Lead Time: 2 weeks

7 x 7
Thickness: 9.5mm
Lead Time: 2 weeks

An intense link with light and refined graphics creates environments with a strong aesthetic impact, that at the same time retain an elegant visual lightness.