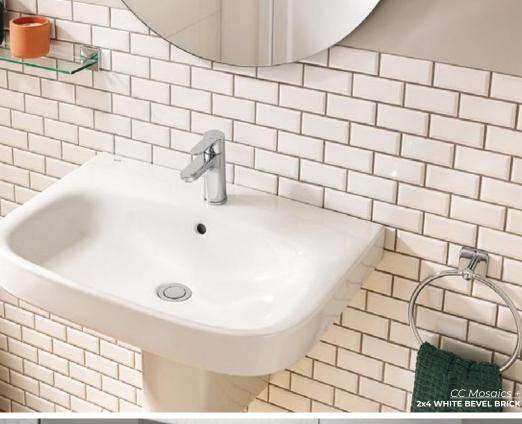

#### WHITE 2x4 BEVEL BRICK

Bright 12 x 12 sheet Thickness: 6mm Lead Time: 2 weeks