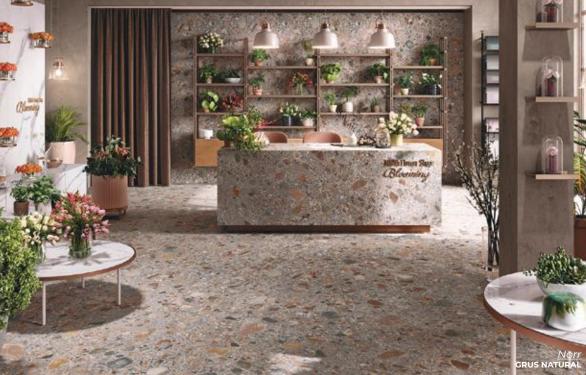

CALACATTA APUANO 24 x 48 Hammered Thickness: 9mm Lead Time: 3 - 5 days

24 x 48 Hammered Thickness: 9mm Lead Time: 3 - 5 days

Norr

Inspired by nature, the look of pebbles in varying sizes create a unique stone effect.

HAV NATURAL
24 x 24
Thickness: 9mm
Lead Time: 3-5 days

OKEN NATURAL
24 x 24
Thickness: 9mm
Lead Time: 3-5 days

GRUS NATURAL 24 x 24 Thickness: 9mm Lead Time: 3-5 days

Nguma

Reinterpreting the composition of the classic concrete casting, inspired by the aesthetics of the formwork, with contrasts without exceeding in its defects.