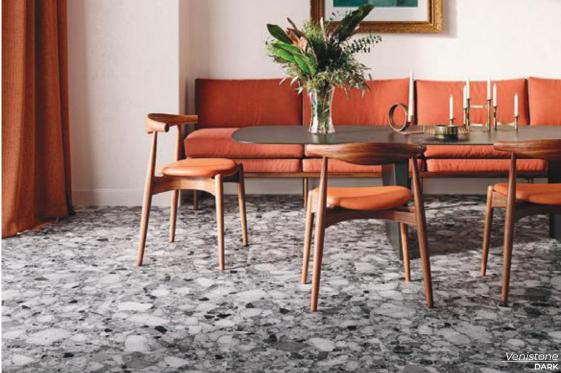

## Venistone

Reproducing to perfection the decisive and iconic graphics of Venetian breccia stone, with an approach to contemporary art, a recall to the design and to the city of Venice, in its most modern meaning

DARK
Natural 35.25 x 35.25
Krystal 35 x 35
Thickness: 10mm
Lead Time: 3 - 5 days

Viceversa

An interpretation of poured concrete enriched by graphics that faithfully reproduce the characteristic flakes and clasts found in the classic sand and mortar mixtures.