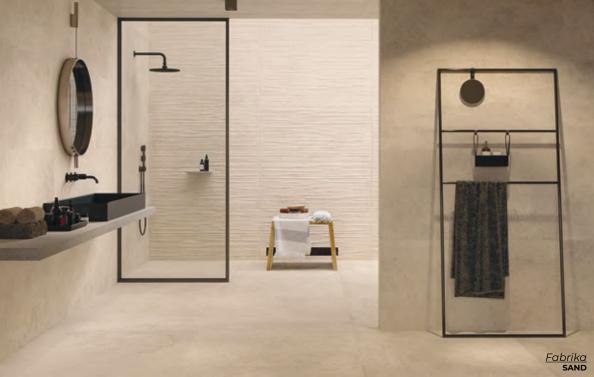

Tabrika

Slab-like porcelain tile with stone texture. Ideal for ourdoor landscapes and living areas.

WHITE
24 x 24
Thickness: 8.5mm
Lead Time: 3-5 days

24 x 48
Thickness: 8.5mm
Lead Time: 3-5 days

24 x 24 Thickness: 8.5mm Lead Time: 3-5 days

24 x 48 Thickness: 8.5mm Lead Time: 3-5 days

GREY
24 x 24
Thickness: 8.5mm
Lead Time: 3-5 days

24 x 48 Thickness: 8.5mm Lead Time: 3-5 days

DARK GREY
24 x 24
Thickness: 8.5mm
Lead Time: 3-5 days

DARK GREY KALCO 24 x 48 Thickness: 8.5mm Lead Time: 3-5 days