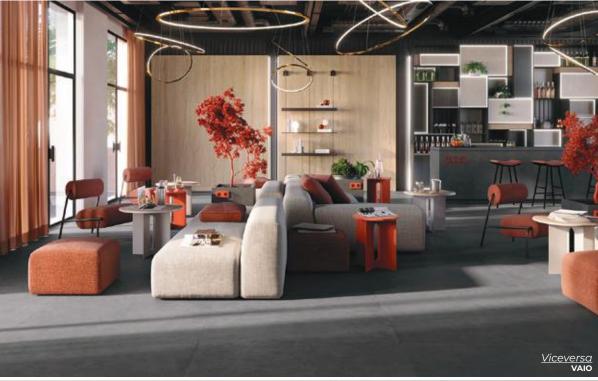

DARK
Natural 35.25 x 35.25
Krystal 35 x 35
Thickness: 10mm
Lead Time: 3 - 5 days

Viceversa

An interpretation of poured concrete enriched by graphics that faithfully reproduce the characteristic flakes and clasts found in the classic sand and mortar mixtures.