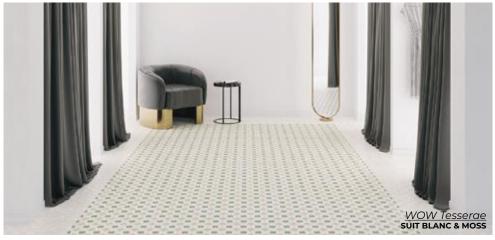

PEBBLES TEAL 6 x 6 Thickness: 8.5mm Lead Time: 2 weeks

WOW Tesserae

Inspired by the hand made cement tiles from the nineteenth century, full of character and recalling the mastery of the mosaic artisans

**SUIT GRANA** 11 x 11 Thickness: 8.5mm Lead Time: 2 weeks

**SUIT MOSS** 11 x 11 Thickness: 8.5mm Lead Time: 2 weeks