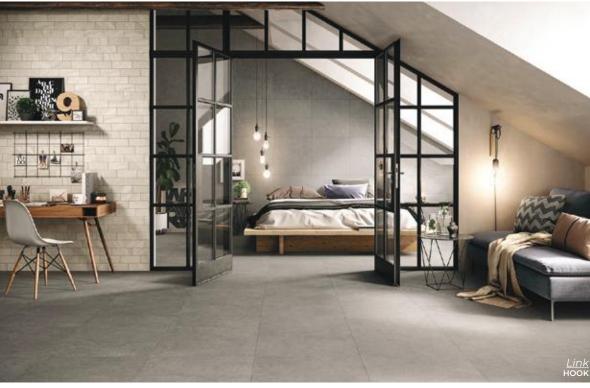

WHITE Mosaic Matte 2x2 13 x 13 sheet Lead Time: 2 weeks

WHITE Bullnose
Polished & Matte
3 x 12 | 6 x 18 (wall only)
Lead Time: 2 weeks

Link

Inspired by the beauty if natural stone, merged with the strength of concrete, this porcelain tile collection expresses an ambiance that is both subtle and captivating.

TIE

24 x 48

Thickness: 9mm

Lead Time: Seattle Stock

**TIE**24 x 48
Thickness: 9mm
Lead Time: Seattle Stock

BOLT
24 x 48
Thickness: 9mm
Lead Time: Seattle Stock

24 x 48 Thickness: 9mm Lead Time: Seattle Stock

CHAIN
24 x 48
Thickness: 9mm
Lead Time: Seattle Stock

CHAIN
24 x 48
Thickness: 9mm
Lead Time: Seattle Stock

HOOK
24 x 48
Thickness: 9mm
Lead Time: Seattle Stock

Magic

A smooth, matte finish and precise geometric shape, these tiles effortlessly blend contemporary aesthetics with enduring practicality.