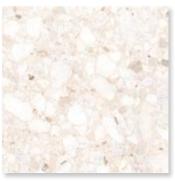

Lead Time: 3-5 days

ANTHRACITE

12 x 24 (9mm)

24 x 48 (9.5mm)

Lead Time: 3-5 days

BEIGE 12 x 24 (9mm) 24 x 48 (9.5mm) Lead Time: 3-5 days

A stone effect rich in meticulous fragments of various stones, sedimented and embedded in the material.

24 x 24 Thickness: 8.5mm Lead Time: 3-5 days

BEIGE 24 x 24 Thickness: 8.5mm Lead Time: 3-5 days

GRAY
24 x 24
Thickness: 8.5mm
Lead Time: 3-5 days

DARK GRAY
24 x 24
Thickness: 8.5mm
Lead Time: 3-5 days