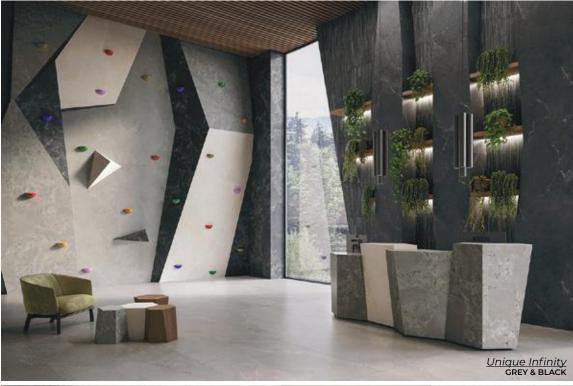

# Unique Infinity

Inspired by black brecciated quartzite
Unique Infinity's distinctive structure features stippling
and vivid mineral details alternating with
large neutral expanses.

BEIGE PURESTONE 24 x 48 Thickness: 9mm Lead Time: 3 - 5 days