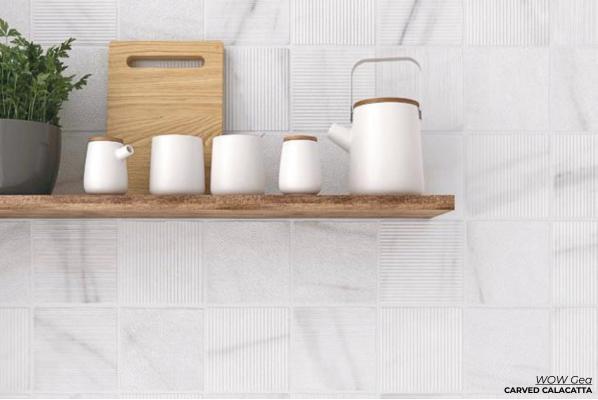

### TRAPEZIUM GRAPHITE MATTE

4 x 9

Thickness: 8mm Lead Time: 2 weeks

WOW Gea

Neutral tones combined with subtle carved textures.

CALACATTA
4.7 x 4.7
Thickness: 8.5mm
Lead Time: 2-3 weeks

CARVED CALACATTA
4.7 x 4.7
Thickness: 8.5mm
Lead Time: 2-3 weeks

4.7 x 4.7 Thickness: 8.5mm Lead Time: 2-3 weeks

4.7 x 4.7 Thickness: 8.5mm Lead Time: 2-3 weeks

4.7 x 4.7 Thickness: 8.5mm Lead Time: 2-3 weeks

4.7 x 4.7 Thickness: 8.5mm Lead Time: 2-3 weeks

CHARCOAL 4.7 x 4.7 Thickness: 8.5mm Lead Time: 2-3 weeks

4.7 x 4.7

Thickness: 8.5mm

Lead Time: 2-3 weeks

WOW) Mestizaje Chateau

Inspired by the charm of french terracotta and embellished with the passage of time.

WHITE GLOSS 7 x 7 Thickness: 10mm Lead Time: 2 weeks