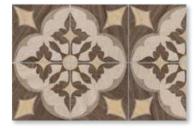

BRISTOL DARK 2.5 x 10 Thickness: 10mm Lead Time: 3-5 days

Casablanca

Detailed encaustic patterns in a porcelain tile with a play on color.

MARKET 8 x 8 Thickness: 8.2mm Lead Time: 2 weeks

**MARKET BLUE** 

8 x 8

Thickness: 8.2mm

Lead Time: 2 weeks

**TERRAZZO FUN SOLID BLACK** WHITE 8 x 8 8 x 8 Thickness: 8.2mm Thickness: 8.2mm Lead Time: 2 weeks

**HERITAGE** 8 x 8 Thickness: 8.2mm Lead Time: 2 weeks

**HERITAGE BLUE** 8 x 8 Thickness: 8.2mm Lead Time: 2 weeks