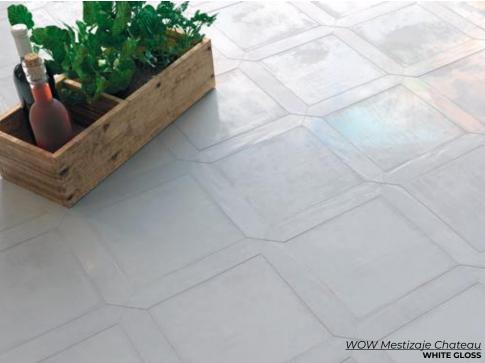

4.7 x 4.7

Thickness: 8.5mm

Lead Time: 2-3 weeks

WOW) Mestizaje Chateau

Inspired by the charm of french terracotta and embellished with the passage of time.

WHITE GLOSS 7 x 7 Thickness: 10mm Lead Time: 2 weeks