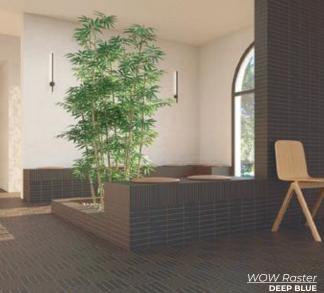

### WOW Raster

a matrix data structure, made up of a collection of tiny, uniform sized pixels arranged in a grid, used to create complex compositions.

CHALK LINES S
6 x 6
Thickness: 8.5mm
Lead Time: Seattle Stock

ASH LINES S
6 x 6
Thickness: 8.5mm
Lead Time: Seattle Stock

6 x 6
Thickness: 8.5mm
Lead Time: Seattle Stock

DEEP BLUE LINES S
6 x 6
Thickness: 8.5mm
Lead Time: Seattle Stock

6 x 6

Thickness: 8.5mm

Lead Time: Seattle Stock