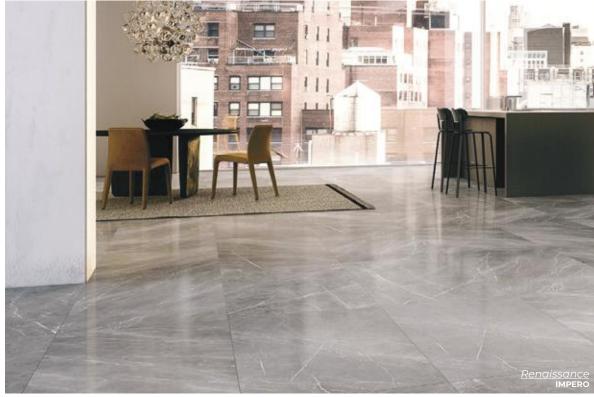

CHARMING 2x2 MOSAIC 11.8 x 11.8 Matte & Pol. Thickness: 9.5mm Lead Time: 2-3 weeks

**IMPERO** 24 x 24 Polished Thickness: 9.5mm Lead Time: 2-3 weeks

**IMPERO** 12 x 24 Matte & Pol. Thickness: 9mm Lead Time: 2-3 weeks