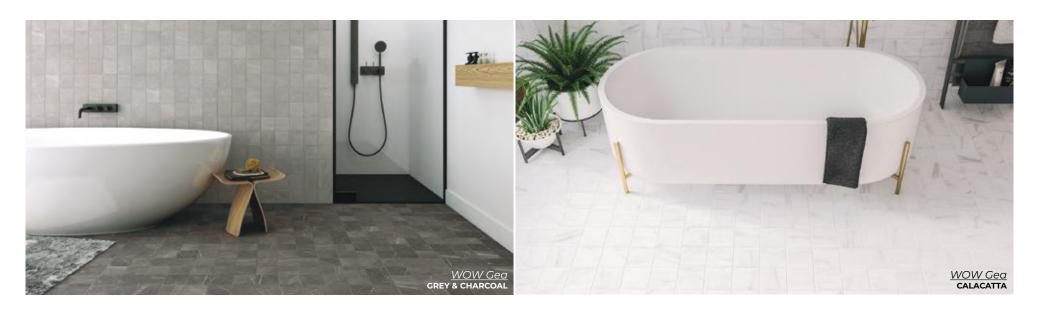

### TRAPEZIUM GRAPHITE MATTE

4 x 9

Thickness: 8mm Lead Time: 2 weeks

WOW Gea

Neutral tones combined with subtle carved textures.

CALACATTA
4.7 x 4.7
Thickness: 8.5mm
Lead Time: 2-3 weeks

CARVED CALACATTA
4.7 x 4.7
Thickness: 8.5mm
Lead Time: 2-3 weeks

4.7 x 4.7 Thickness: 8.5mm Lead Time: 2-3 weeks

4.7 x 4.7 Thickness: 8.5mm Lead Time: 2-3 weeks

4.7 x 4.7 Thickness: 8.5mm Lead Time: 2-3 weeks

4.7 x 4.7 Thickness: 8.5mm Lead Time: 2-3 weeks

CHARCOAL 4.7 x 4.7 Thickness: 8.5mm Lead Time: 2-3 weeks

4.7 x 4.7

Thickness: 8.5mm

Lead Time: 2-3 weeks

WOW) Mestizaje Chateau

Inspired by the charm of french terracotta and embellished with the passage of time.

WHITE GLOSS 7 x 7 Thickness: 10mm Lead Time: 2 weeks