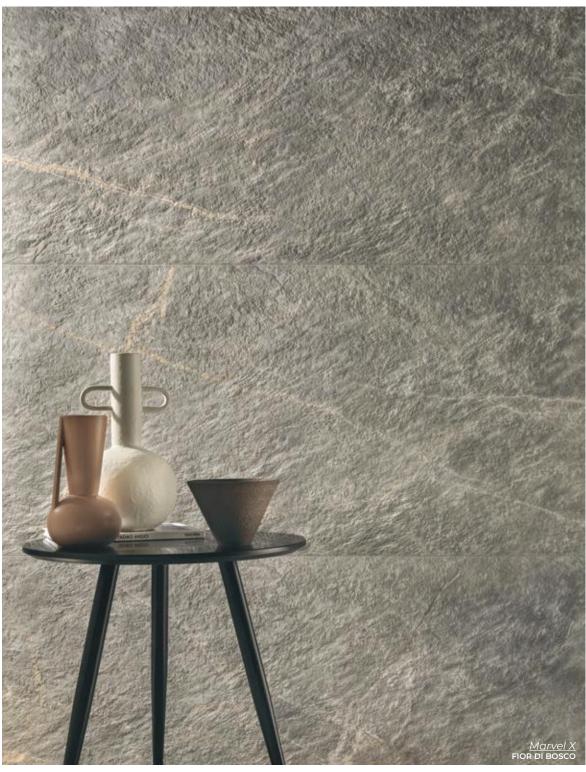

MARBLE LINCOLN
12 x 24 | 24 x 48
Thickness: 7mm
Lead Time: 2 weeks

MARBLE LINCOLN SUITE

12 x 24

\*Floor applications not recommended\*

Thickness: 7mm

Lead Time: 2 weeks

Marvel X

Soft shading, graphic depth, and attention to detail create an extraordinary marble-effect porcelain tile to be experienced on a daily basis

FIOR DI BOSCO
24 x 48 Polished & Natural
Thickness: 9mm
Lead Time: 3 - 5 days

FIOR DI BOSCO 24 x 24 Polished & Natural Thickness: 9mm Lead Time: 3 - 5 days

FIOR DI BOSCO MOSAIC 1.5 x 1.5 on 11.75 x 11.75 sheet Lead Time: 3 - 5 days