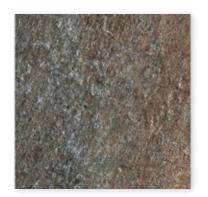

Quarziti

As textured and luminous as the stone that inspired it.

GLACIER
23.5 x 23.5
Thickness: 10mm
Lead Time: 3-5 days

MOUNTAIN
23.5 x 23.5
Thickness: 10mm
Lead Time: 3-5 days

WATERFALL
23.5 x 23.5
Thickness: 10mm
Lead Time: 3-5 days

RIVER
23.5 x 23.5
Thickness: 10mm
Lead Time: 3-5 days

MANTLE
23.5 x 23.5
Thickness: 10mm
Lead Time: 3-5 days

Renaissance

Porcelain tile infunenced by unique and prestigious marbles.

**BELLA CANDIDO** 24 x 24 Matte & Pol. Thickness: 10mm Lead Time: 2-3 weeks