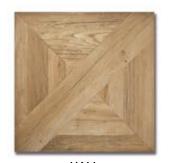

Fika

Bring a sense of calm to any space with this wood-look porcelain. Featuring the textures and feel of natural wood with the minimal maintenance of porcelain.

**BOULDER PLANK** 

8 x 48
Thickness: 9.5mm
Lead Time: 2 weeks