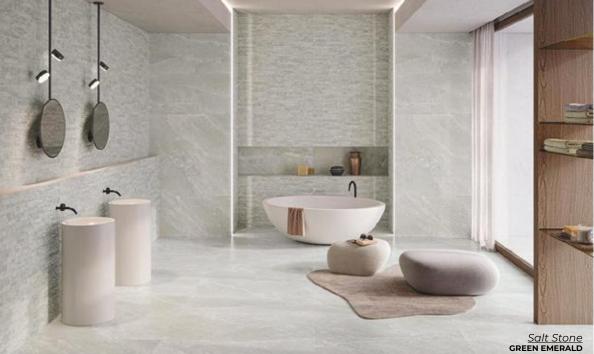

2x2 MOSAIC 11.8 x 11.8 Matte Thickness: 9.5mm Lead Time: 2-3 weeks

**PEARL** 

Salt Stone

With mottling, stratification and short veins, Salt Stone's aesthetic interprets the rich, vibrant character of natural rock salt slabs.

SAND DUST 24 x 48 Natural & Polished Thickness: 9.5mm Lead Time: 3-5 days

GREEN EMERALD 24 x 48 Natural & Polished Thickness: 9.5mm Lead Time: 3-5 days

BLACK IRON

24 x 48 Natural & Polished
Thickness: 9.5mm
Lead Time: 3-5 days