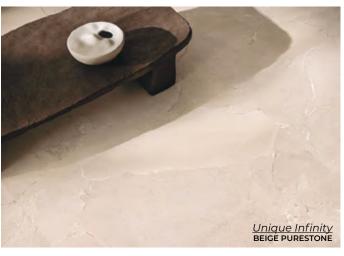

# Unique Infinity

Inspired by black brecciated quartzite
Unique Infinity's distinctive structure features stippling
and vivid mineral details alternating with
large neutral expanses.

BEIGE PURESTONE 24 x 48 Thickness: 9mm Lead Time: 3 - 5 days