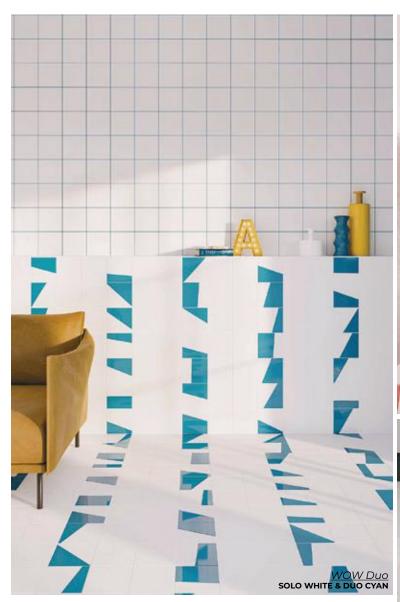

WOW Duo

A celebration of color and texture with endless creative possibilities.

6 x 6
Thickness: 8.5mm
Lead Time: 2-3 weeks

6 x 6
Thickness: 8.5mm
Lead Time: 2-3 weeks

6 x 6 Thickness: 8.5mm Lead Time: 2-3 weekss

**SOLO GRAPHITE** 

DUO WHITE
6 x 6
Thickness: 8.5mm
Lead Time: 2-3 weeks

DUO GREY

6 x 6

Thickness: 8.5mm

Lead Time: 2-3 weeks

DUO GRAPHITE
6 x 6
Thickness: 8.5mm
Lead Time: 2-3 weeks

DUO CORAL 6 x 6 Thickness: 8.5mm Lead Time: 2-3 weeks

DUO CYAN
6 x 6
Thickness: 8.5mm
Lead Time: 2-3 weeks

DUO TURQUES
6 x 6
Thickness: 8.5mm
Lead Time: 2-3 weeks

DUO BLACK
6 x 6
Thickness: 8.5mm
Lead Time: 2-3 weeks

Let creativity be your guide. Four shapes + Three colors = Patterns gallore.