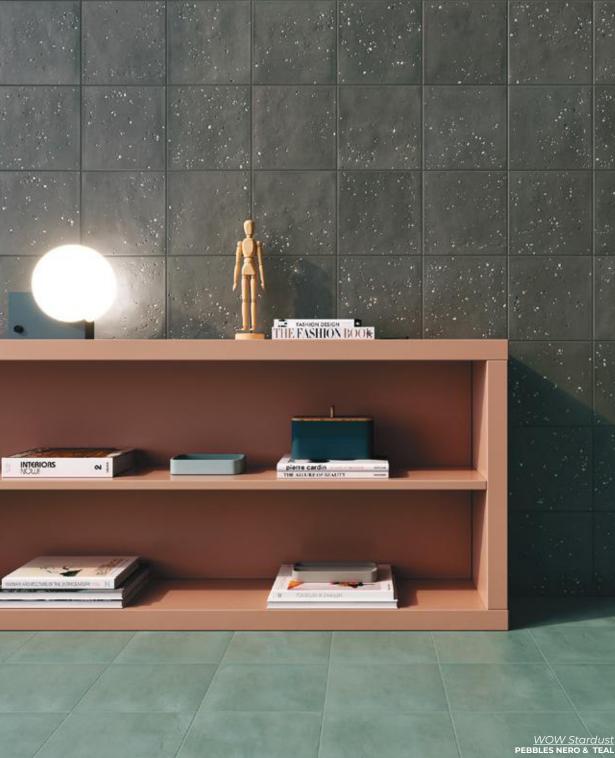

# WOW Standust

Drawing inspiration from stardust and lunar particles in outer space, interpreted through texture and color application showcasing a vision of cosmic charm.

IVORY

6 x 6

Thickness: 8.5mm

Lead Time: 2 weeks

PEBBLES IVORY

6 x 6

Thickness: 8.5mm

Lead Time: 2 weeks

NERO
6 x 6
Thickness: 8.5mm
Lead Time: 2 weeks

PEBBLES NERO
6 x 6
Thickness: 8.5mm
Lead Time: 2 weeks

COTTO

6 x 6