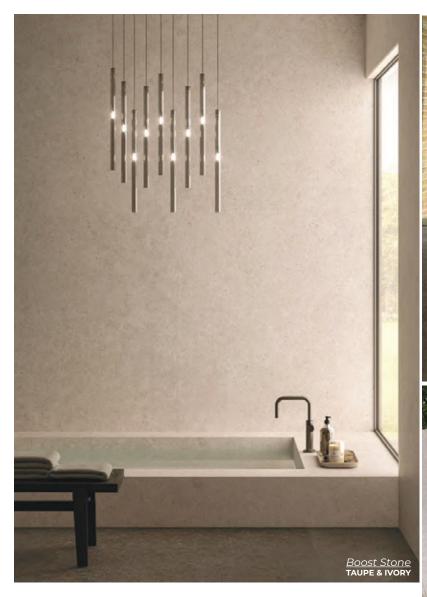

NATURAL 12 x 24 Thickness: 8.7mm Lead Time: 3-5 days

PEARL
12 x 24
Thickness: 8.7mm
Lead Time: 3-5 days

GREY
12 x 24
Thickness: 8.7mm
Lead Time: 3-5 days

Boost Stone

Inspired by limestone and produced in a range of neutral tones, it allows you to create environments with a strong contemporary accent.

WHITE
24 x 24
Thickness: 9mm
Lead Time: 3-5 days

IVORY
24 x 24
Thickness: 9mm
Lead Time: 3-5 days

PEARL
24 x 24
Thickness: 9mm
Lead Time: 3-5 days

CREAM
24 x 24
Thickness: 9mm
Lead Time: 3-5 days

24 x 24 Thickness: 9mm Lead Time: 3-5 days