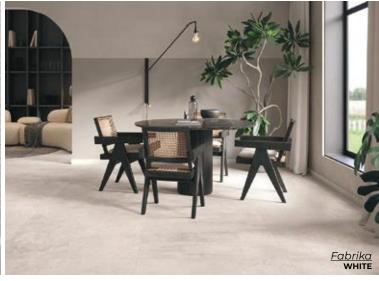

Tabrika

Slab-like porcelain tile with stone texture. Ideal for ourdoor landscapes and living areas.

WHITE
24 x 24
Thickness: 8.5mm
Lead Time: 3-5 days

24 x 48
Thickness: 8.5mm
Lead Time: 3-5 days

24 x 24 Thickness: 8.5mm Lead Time: 3-5 days

24 x 48 Thickness: 8.5mm Lead Time: 3-5 days

GREY
24 x 24
Thickness: 8.5mm
Lead Time: 3-5 days

24 x 48 Thickness: 8.5mm Lead Time: 3-5 days

DARK GREY
24 x 24
Thickness: 8.5mm
Lead Time: 3-5 days

DARK GREY KALCO 24 x 48 Thickness: 8.5mm Lead Time: 3-5 days