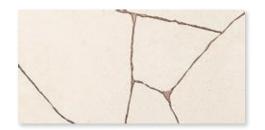

SMOKE FLAKES 24 x 24 Thickness: 10mm Lead Time: 3 - 5 days

LEAD FLAKES
24 x 24
Thickness: 10mm
Lead Time: 3 - 5 days

Kintsugi

A soft concrete material meets the brilliance and shine of metal, influenced by the ancient Japanese art of Kintusgi, the art of piecing together fragments along connecting lines

MOONLIGHT
24 x 24
Thickness: 10mm
Lead Time: 3 - 5 days

FOG 24 x 24 Thickness: 10mm Lead Time: 3 - 5 days

STORM
24 x 24
Thickness: 10mm
Lead Time: 3 - 5 days

DARKNESS 24 x 24 Thickness: 10mm Lead Time: 3 - 5 days