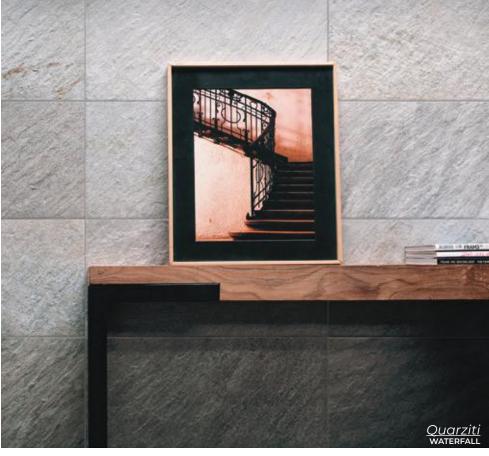

Quarziti

As textured and luminous as the stone that inspired it.

GLACIER
23.5 x 23.5
Thickness: 10mm
Lead Time: 3-5 days

MOUNTAIN
23.5 x 23.5
Thickness: 10mm
Lead Time: 3-5 days

WATERFALL
23.5 x 23.5
Thickness: 10mm
Lead Time: 3-5 days

RIVER
23.5 x 23.5
Thickness: 10mm
Lead Time: 3-5 days

MANTLE
23.5 x 23.5
Thickness: 10mm
Lead Time: 3-5 days

Renaissance

Porcelain tile infunenced by unique and prestigious marbles.

**BELLA CANDIDO** 24 x 24 Matte & Pol. Thickness: 10mm Lead Time: 2-3 weeks