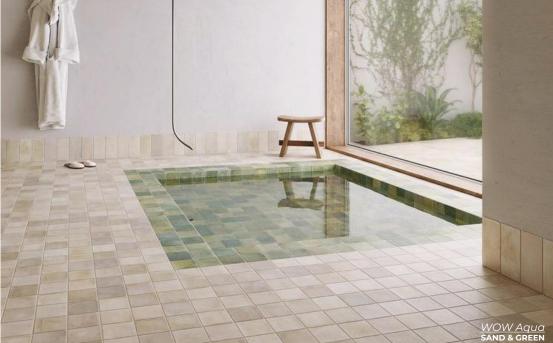

## WOW Wellness: Agna

Simplicity meets sophistication in a palette of colors that captures the essence of sand, the elegance of gray, and the vitality of green.

SAND S 4.3 x 4.3 Thickness: 8.5mm Lead Time: 2 weeks

GREEN DECOR
\*32 PATTERNS RANDOMLY MIXED
4.3 x 4.3
Thickness: 8.5mm
Lead Time: 2 weeks

water and design converge to create an atmosphere that soothes, reflects, and celebrates the quietude that is essential to wellbeing.