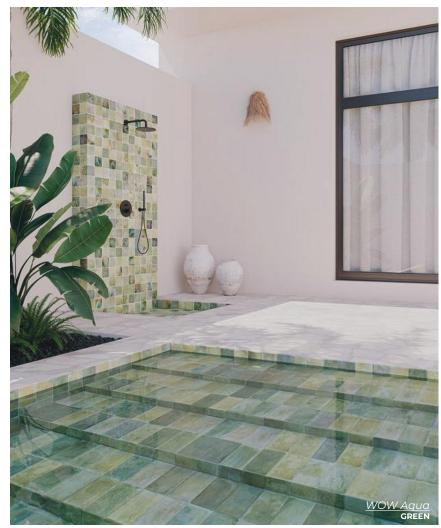

GREEN
4.3 x 4.3
Thickness: 8.5mm
Lead Time: 2 weeks

GRAPHITE
4.3 x 4.3
Thickness: 8.5mm
Lead Time: 2 weeks