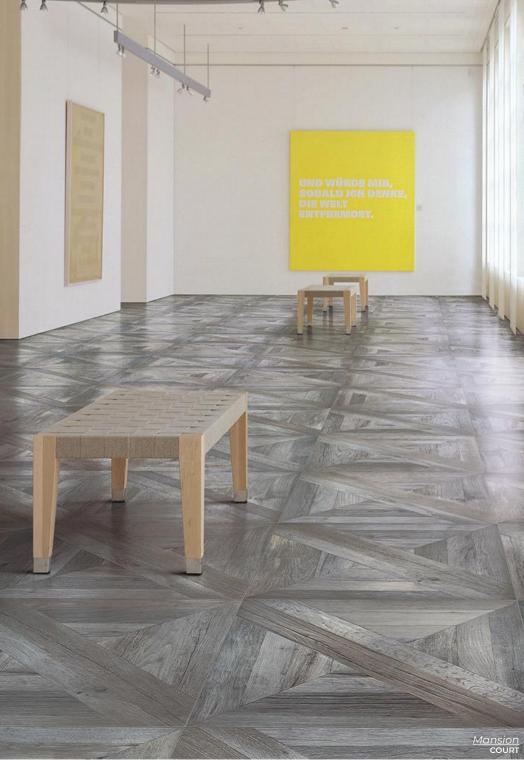

Mansion

Stately. Enduring. Traditional. A timeless design romance.

LOUNGE 30 x 30 Thickness: 9.5mm Lead Time: 2 weeks

COURT 30 x 30 Thickness: 9.5mm Lead Time: 2 weeks

LIBRARY 30 x 30 Thickness: 9.5mm Lead Time: 2 weeks

HALL 30 x 30 Thickness: 9.5mm Lead Time: 2 weeks

ARCADE 30 x 30 Thickness: 9.5mm Lead Time: 2 weeks

Marble Dolomita

Marble-like look with shiny copper and soft grey veins on a pearly white base resulting in a visually striking and harmonious appearance.