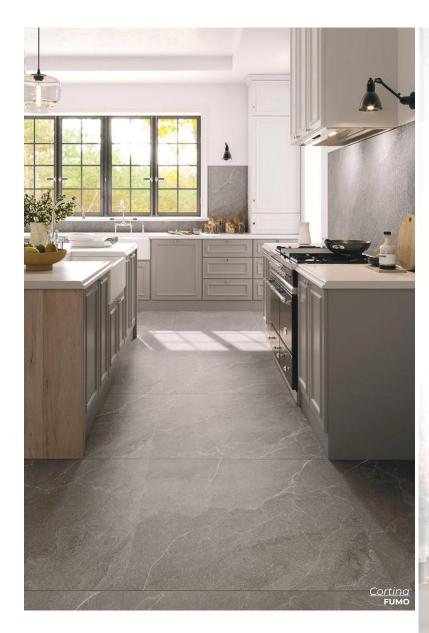

12 x 24 | 24 x 48 Thickness: 9mm | 9.5mm Lead Time: 3-5 days

CENERE MILLERIGHE
24 x 48
Thickness: 9.5mm
Lead Time: 3-5 days

**FUMO**12 x 24 | 24 x 48

Thickness: 9mm | 9.5mm
Lead Time: 3-5 days

FUMO MILLERIGHE 24 x 48 Thickness: 9.5mm Lead Time: 3-5 days