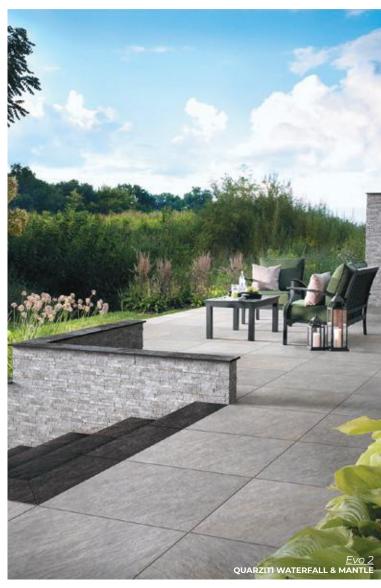

SVART
24 x 24
Thickness: 2cm
Lead Time: 3-5 days

NORR STRUCTURE FARGE 24 x 24 Thickness: 2cm Lead Time: 3-5 days

QUARZITI STRUCTURE GLACIER 24 x 24 Thickness: 2cm Lead Time: 3-5 days

QUARZITI STRUCTURE MOUNTAIN 24 x 24 Thickness: 2cm

Lead Time: 3-5 days

QUARZITI STRUCTURE WATERFALL 24 x 24 Thickness: 2cm

Lead Time: 3-5 days

QUARZITI STRUCTURE RIVER 24 x 24 Thickness: 2cm

Lead Time: 3-5 days

MANTLE
24 x 24
Thickness: 2cm
Lead Time: 3-5 days

Quarziti

As textured and luminous as the stone that inspired it.

GLACIER
23.5 x 23.5
Thickness: 10mm
Lead Time: 3-5 days

MOUNTAIN
23.5 x 23.5
Thickness: 10mm
Lead Time: 3-5 days

WATERFALL
23.5 x 23.5
Thickness: 10mm
Lead Time: 3-5 days

RIVER
23.5 x 23.5
Thickness: 10mm
Lead Time: 3-5 days

MANTLE
23.5 x 23.5
Thickness: 10mm
Lead Time: 3-5 days

Renaissance

Porcelain tile infunenced by unique and prestigious marbles.

**BELLA CANDIDO** 24 x 24 Matte & Pol. Thickness: 10mm Lead Time: 2-3 weeks