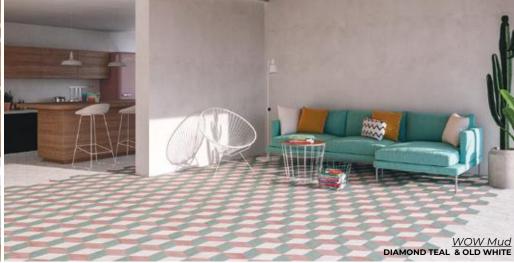

GRAPHITE CRAYON
1.5 x 9
Thickness: 10mm
Lead Time: 2 weeks

WOW Mud

Achieve a natural craftsman style look that feature a diverse palette and shade variation.

**PURE WHITE** 5.5 x 5.5 Thickness: 8.5mm Lead Time: 2-3 weeks

DIAMOND **PURE WHITE** 5.5 x 9.5 Thickness: 8.5mm

DIAMOND WOOD LIGHT 5.5 x 9.5 Thickness: 8.5mm Lead Time: 2-3 weeks

**OLD WHITE** 5.5 x 5.5 Thickness: 8.5mm Lead Time: 2-3 weeks

DIAMOND

**OLD WHITE** 5.5 x 9.5 Thickness: 8.5mm Lead Time: 2-3 weeks

**TERRA** 

5.5 x 5.5

Thickness: 8.5mm

Lead Time: 2-3 weeks

**TERRA** 5.5 x 9.5 Thickness: 8.5mm Lead Time: 2-3 weeks

**POTTERY** 

5.5 x 5.5

Thickness: 8.5mm

Lead Time: 2-3 weeks

POTTERY 5.5 x 9.5 Thickness: 8.5mm Lead Time: 2-3 weeks

**TEAL** 

5.5 x 5.5

Thickness: 8.5mm

DIAMOND TEAL 5.5 x 9.5 Thickness: 8.5mm Lead Time: 2-3 weeks

**GREY** 5.5 x 5.5 Thickness: 8.5mm Lead Time: 2-3 weeks

**GRAPHITE** 5.5 x 5.5 Thickness: 8.5mm Lead Time: 2-3 weeks

**GREY** 5.5 x 9.5 Thickness: 8.5mm Lead Time: 2-3 weeks

**GRAPHITE** 5.5 x 9.5 Thickness: 8.5mm Lead Time: 2-3 weeks

DIAMOND WOOD MID 5.5 x 9.5 Thickness: 8.5mm Lead Time: 2-3 weeks

DIAMOND WOOD DARK 5.5 x 9.5 Thickness: 8.5mm Lead Time: 2-3 weeks

**DIAMOND PATHS** 5.5 x 9.5 Thickness: 8.5mm Lead Time: 2-3 weeks