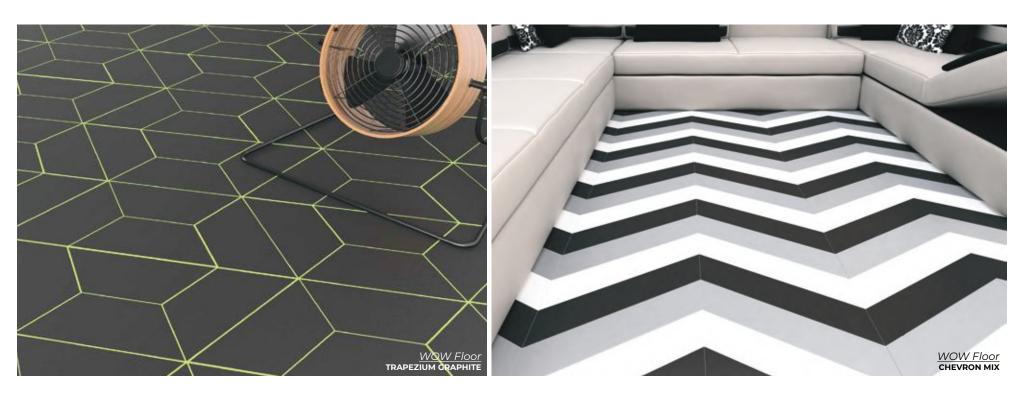

4 x 20.5

Thickness: 8mm Lead Time: 2 weeks

### CHEVRON GRAPHITE MATTE

4 x 20.5

Thickness: 8mm Lead Time: 2 weeks

### HEXA ICE WHITE MATTE

8 x 9

Thickness: 8mm Lead Time: 2 weeks

WHITE MATTE

4 x 9

Thickness: 8mm Lead Time: 2 weeks

#### HEXA GRAPHITE MATTE

8 x 9

Thickness: 8mm Lead Time: 2 weeks

### TRAPEZIUM GRAPHITE MATTE

4 x 9

Thickness: 8mm Lead Time: 2 weeks

WOW Gea

Neutral tones combined with subtle carved textures.

CALACATTA
4.7 x 4.7
Thickness: 8.5mm
Lead Time: 2-3 weeks

CARVED CALACATTA
4.7 x 4.7
Thickness: 8.5mm
Lead Time: 2-3 weeks