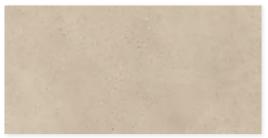

# **NEGRO**

4 x 24

Thickness: 9.5mm Lead Time: 2 weeks

**HEXAGON NEGRO** 

5 x 6

Thickness: 9mm Lead Time: 2 weeks

Bolton

Developed to meet the most universal aesthetic needs of contemporary architecture and design

NATURAL 12 x 24 Thickness: 8.7mm Lead Time: 3-5 days

PEARL
12 x 24
Thickness: 8.7mm
Lead Time: 3-5 days

GREY
12 x 24
Thickness: 8.7mm
Lead Time: 3-5 days

Boost Stone

Inspired by limestone and produced in a range of neutral tones, it allows you to create environments with a strong contemporary accent.