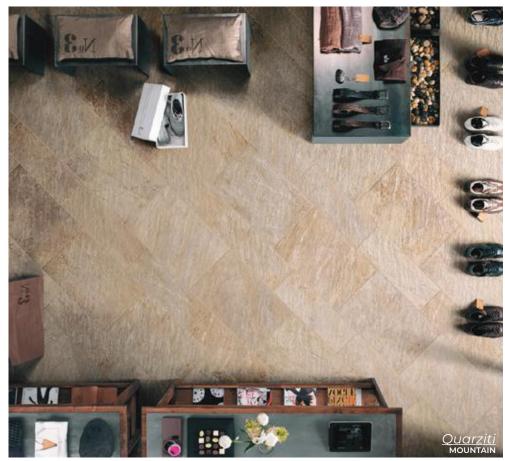

Quarziti

As textured and luminous as the stone that inspired it.

GLACIER
23.5 x 23.5
Thickness: 10mm
Lead Time: 3-5 days

MOUNTAIN
23.5 x 23.5
Thickness: 10mm
Lead Time: 3-5 days

WATERFALL
23.5 x 23.5
Thickness: 10mm
Lead Time: 3-5 days