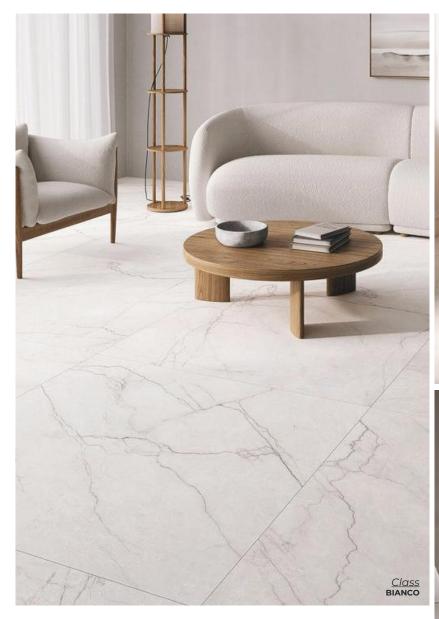

Thickness: 9mm

Lead Time: 3-5 days

LONDON
24 x 48
Thickness: 9mm
Lead Time: 3-5 days

HONG KONG
24 x 48
Thickness: 9mm
Lead Time: 3-5 days

SHANGHAI
24 x 48
Thickness: 9mm
Lead Time: 3-5 days

Class

Refined design featuring delicate earth-toned veining that gracefully contrasts against a creamy backdrop.

AVORIO NATURAL 24 x 24 Thickness: 9mm Lead Time: 3-5 days

AVORIO POLISHED

24 x 48

Thickness: 9mm

Lead Time: 3-5 days

BIANCO NATURAL 24 x 24 Thickness: 9mm Lead Time: 3-5 days

BIANCO POLISHED

24 x 48