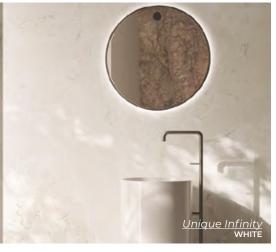

# Unique Infinity

Inspired by black brecciated quartzite
Unique Infinity's distinctive structure features stippling
and vivid mineral details alternating with
large neutral expanses.

BEIGE PURESTONE 24 x 48 Thickness: 9mm Lead Time: 3 - 5 days

WHITE PURESTONE 24 x 48 Thickness: 9mm Lead Time: 3 - 5 days

GREY PURESTONE 24 x 48 Thickness: 9mm Lead Time: 3 - 5 days

BLACK PURESTONE 24 x 48 Thickness: 9mm Lead Time: 3 - 5 days

BEIGE COBBLESTONE 24 x 48 Thickness: 9mm Lead Time: 3 - 5 days

WHITE COBBLESTONE 24 x 48 Thickness: 9mm Lead Time: 3 - 5 days

GREY COBBLESTONE 24 x 48 Thickness: 9mm Lead Time: 3 - 5 days

BLACK COBBLESTONE 24 x 48 Thickness: 9mm Lead Time: 3 - 5 days

BEIGE ARCADE 24 x 48 Thickness: 9mm Lead Time: 3 - 5 days

WHITE ARCADE 24 x 48 Thickness: 9mm Lead Time: 3 - 5 days

GREY ARCADE 24 x 48 Thickness: 9mm Lead Time: 3 - 5 days

BLACK ARCADE 24 x 48 Thickness: 9mm Lead Time: 3 - 5 days