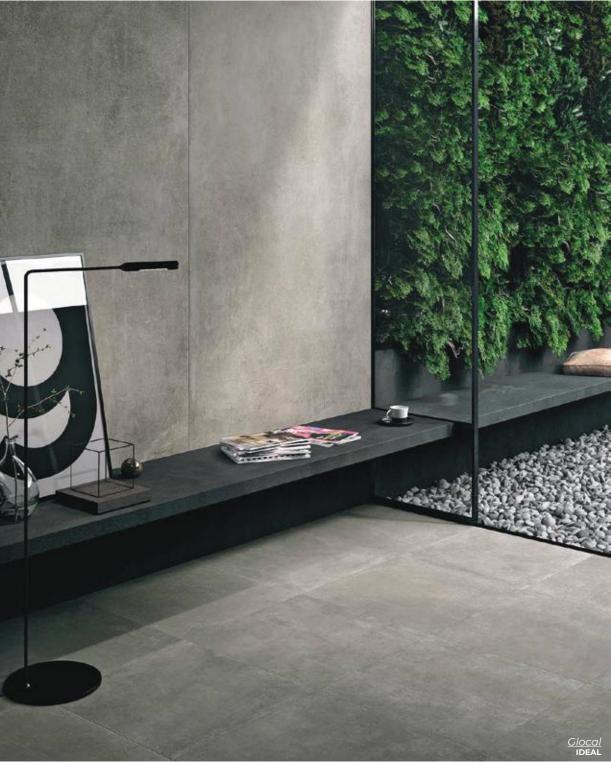

BLACK
Natural 23.5 x 23.5
Thickness: 10mm
Lead Time: 3-5 days

Glocal

Smooth, minimal and modern. A pure concrete look in large scale.

Natural 24 x 24 | 12 x 24 Thickness: 9mm Lead Time: 3-5 days

**CLEAR** 2 x 2 mosaic - 12x12 sheet Thickness: 9mm Lead Time: 3-5 days

**PERFECT** Natural 24 x 24 | 12 x 24 Thickness: 9mm Lead Time: 3-5 days

IDEAL Natural 24 x 24 | 12 x 24 Thickness: 9mm Lead Time: 3-5 days

**CHAMOIS** Natural 24 x 24 | 12 x 24 Thickness: 9mm Lead Time: 3-5 days