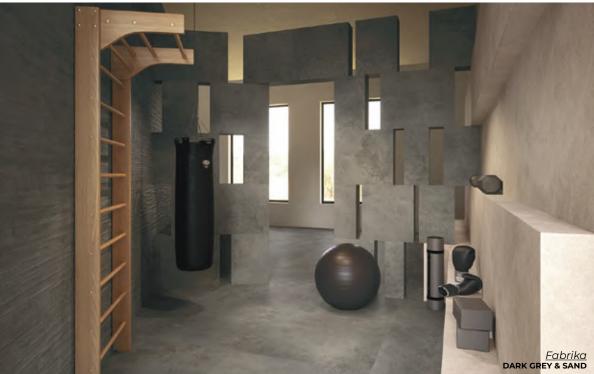

24 x 48 Thickness: 8.5mm Lead Time: 3-5 days

GREY
24 x 24
Thickness: 8.5mm
Lead Time: 3-5 days

24 x 48 Thickness: 8.5mm Lead Time: 3-5 days

DARK GREY
24 x 24
Thickness: 8.5mm
Lead Time: 3-5 days

DARK GREY KALCO 24 x 48 Thickness: 8.5mm Lead Time: 3-5 days