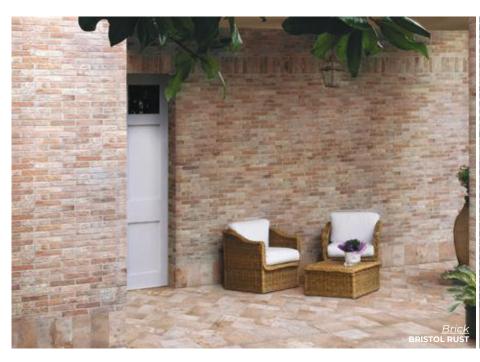

<u>Brick</u> Bristol dark

Brick

Reincarnation of centuries-old building material.

2.5 x 10 Thickness: 10mm Lead Time: 3-5 days

2.5 x 10
Thickness: 10mm
Lead Time: 3-5 days

2.5 x 10 Thickness: 10mm Lead Time: 3-5 days

2.5 x 10
Thickness: 10mm
Lead Time: 3-5 days

2.5 x 10
Thickness: 10mm
Lead Time: 3-5 days

BRISTOL RUST 2.5 x 10 Thickness: 10mm Lead Time: 3-5 days

2.5 x 10 Thickness: 10mm Lead Time: 3-5 days

2.5 x 10 Thickness: 10mm Lead Time: 3-5 days