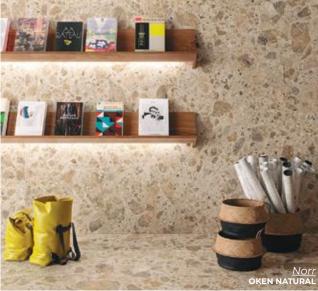

CALACATTA APUANO 24 x 48 Hammered Thickness: 9mm Lead Time: 3 - 5 days

24 x 48 Hammered Thickness: 9mm Lead Time: 3 - 5 days

Norr

Inspired by nature, the look of pebbles in varying sizes create a unique stone effect.

HAV NATURAL
24 x 24
Thickness: 9mm
Lead Time: 3-5 days

OKEN NATURAL
24 x 24
Thickness: 9mm
Lead Time: 3-5 days

GRUS NATURAL 24 x 24 Thickness: 9mm Lead Time: 3-5 days

Nguma

Reinterpreting the composition of the classic concrete casting, inspired by the aesthetics of the formwork, with contrasts without exceeding in its defects.