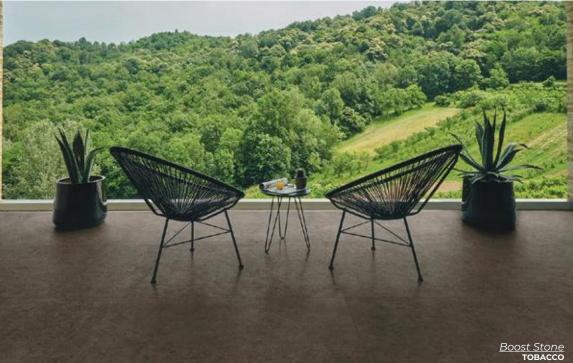

NATURAL 12 x 24 Thickness: 8.7mm Lead Time: 3-5 days

PEARL
12 x 24
Thickness: 8.7mm
Lead Time: 3-5 days

GREY
12 x 24
Thickness: 8.7mm
Lead Time: 3-5 days

Boost Stone

Inspired by limestone and produced in a range of neutral tones, it allows you to create environments with a strong contemporary accent.

CLAY
24 x 24
Thickness: 9mm
Lead Time: 3-5 days

SMOKE
24 x 24
Thickness: 9mm
Lead Time: 3-5 days

TAUPE
24 x 24
Thickness: 9mm
Lead Time: 3-5 days

TARMAC
24 x 24
Thickness: 9mm
Lead Time: 3-5 days

TOBACCO
24 x 24
Thickness: 9mm
Lead Time: 3-5 days