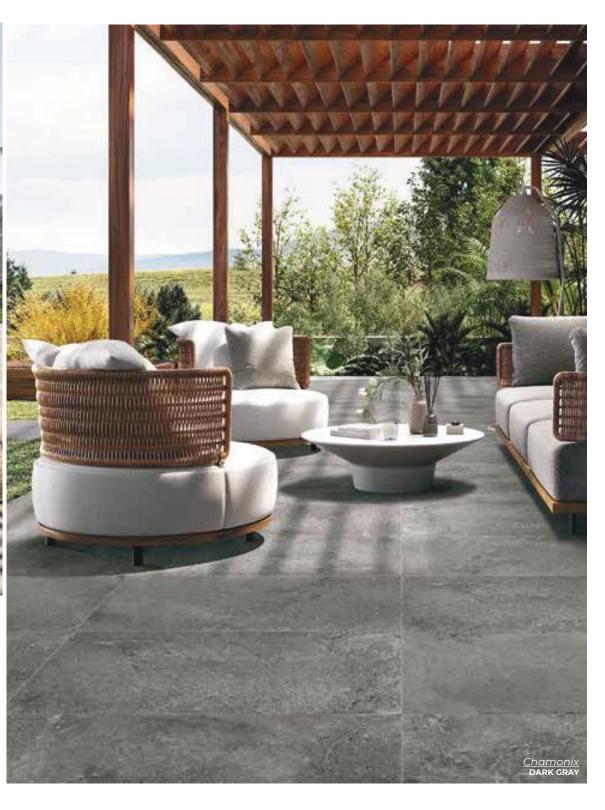

# RED PEPPER GRAPENNY ROUND PEN

Bright 12 x 12 sheet Thickness: 6mm Lead Time: 2 weeks