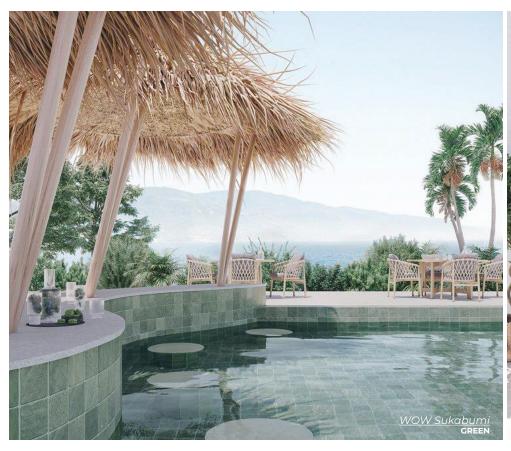

# WOW Wellness: Sukabumi

Simplicity meets sophistication in a palette of colors that captures the essence of sand, the elegance of gray, and the vitality of green.

GREEN
4.3 x 4.3
Thickness: 8.5mm
Lead Time: 2 weeks

BLUE
4.3 x 4.3
Thickness: 8.5mm
Lead Time: 2 weeks

GRAPHITE
4.3 x 4.3
Thickness: 8.5mm
Lead Time: 2 weeks

A smooth surface and classic shape add a timeless charm to any space while offering durability and easy maintenance.