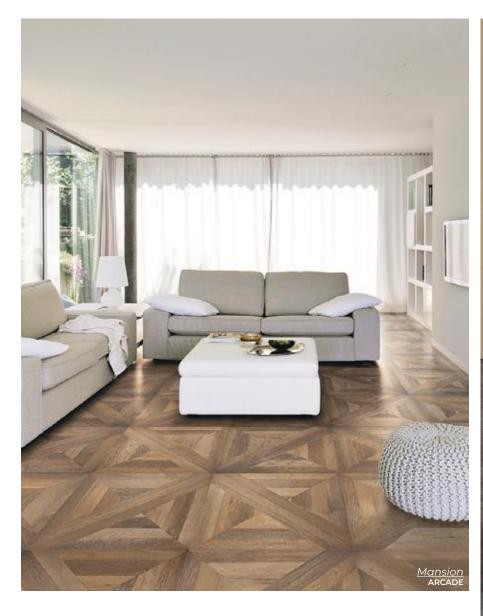

Mansion

Stately. Enduring. Traditional. A timeless design romance.

LOUNGE 30 x 30 Thickness: 9.5mm Lead Time: 2 weeks

COURT 30 x 30 Thickness: 9.5mm Lead Time: 2 weeks

LIBRARY 30 x 30 Thickness: 9.5mm Lead Time: 2 weeks

HALL 30 x 30 Thickness: 9.5mm Lead Time: 2 weeks

ARCADE 30 x 30 Thickness: 9.5mm Lead Time: 2 weeks

Marble Dolomita

Marble-like look with shiny copper and soft grey veins on a pearly white base resulting in a visually striking and harmonious appearance.