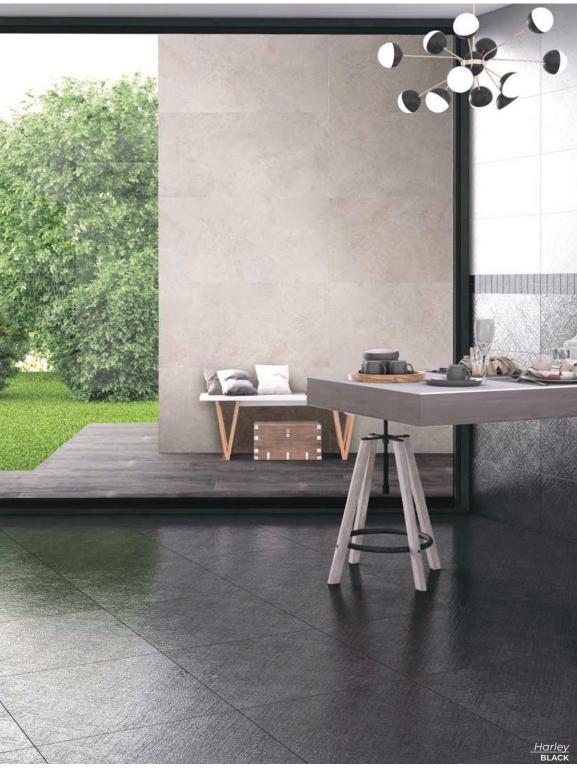

GRAPHITE 23.75 x 23.75 Thickness: 9.5mm Lead Time: 3-5 days

BLACK 23.75 x 23.75 Thickness: 9.5mm Lead Time: 3-5 days

A classic encaustic look in a porcelain tile.

RETRO 8 x 8 Thickness: 8mm Lead Time: 2 weeks