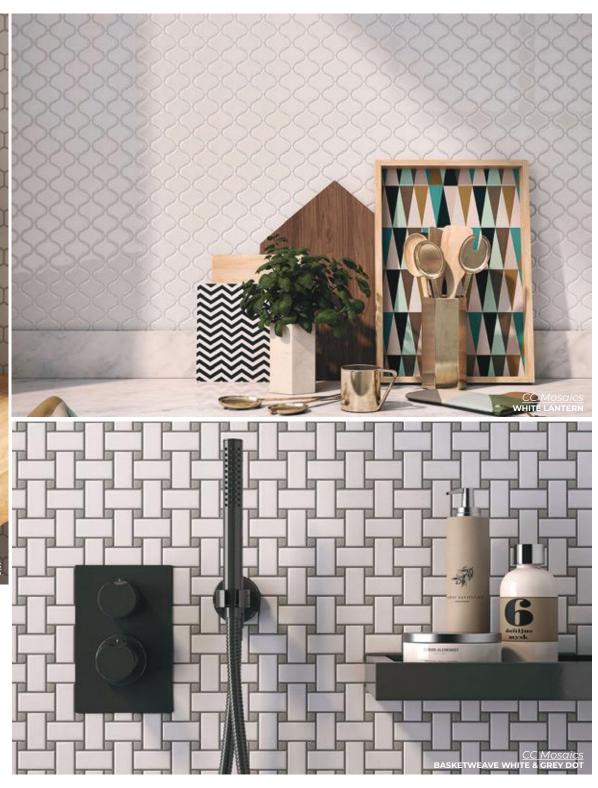

8 x 8 Thickness: 8.2mm Lead Time: 2 weeks

WHITE HEXAGON 8 x 9 Thickness: 8.2mm Lead Time: 2 weeks

**GRAY HEXAGON** 8 x 9 Thickness: 8.2mm Lead Time: 2 weeks

8 x 8 Thickness: 8.2mm Lead Time: 2 weeks

Timeless patterns and classic colorways.

WHITE PENNY ROUND

Bright & Matte 12 x 12 sheet Thickness: 6mm Lead Time: 2 weeks

**GREY PENNY ROUND** 

Bright & Matte 12 x 12 sheet Thickness: 6mm Lead Time: 2 weeks

**BLACK PENNY ROUND** 

Bright & Matte 12 x 12 sheet
Thickness: 6mm
Lead Time: 2 weeks

# BASKETWEAVE WHITE & BLACK DOT

Matte 12 x 12 sheet Thickness: 6mm Lead Time: 2 weeks

# BASKETWEAVE WHITE & GREY DOT

Matte 12 x 12 sheet Thickness: 6mm Lead Time: 2 weeks

# WHITE LANTERN

Bright 12 x 12 sheet Thickness: 6mm Lead Time: 2 weeks

Thickness: 6mm Lead Time: 2 weeks

CC Mosaics +

Additions to the original line. Bringing more color and pattern to the table.