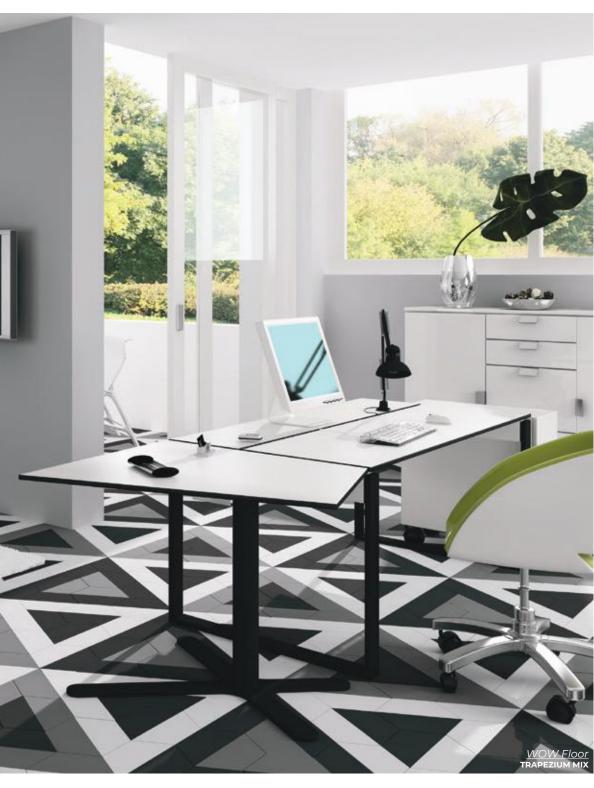

4 x 20.5

Thickness: 8mm Lead Time: 2 weeks

### CHEVRON GRAPHITE MATTE

4 x 20.5

Thickness: 8mm Lead Time: 2 weeks

### HEXA ICE WHITE MATTE

8 x 9

Thickness: 8mm Lead Time: 2 weeks

WHITE MATTE

4 x 9

Thickness: 8mm Lead Time: 2 weeks

#### HEXA GRAPHITE MATTE

8 x 9

Thickness: 8mm Lead Time: 2 weeks

### TRAPEZIUM GRAPHITE MATTE

4 x 9

Thickness: 8mm Lead Time: 2 weeks

WOW Gea

Neutral tones combined with subtle carved textures.

CALACATTA
4.7 x 4.7
Thickness: 8.5mm
Lead Time: 2-3 weeks

CARVED CALACATTA
4.7 x 4.7
Thickness: 8.5mm
Lead Time: 2-3 weeks