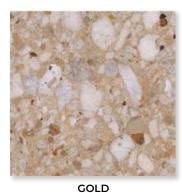

CREAM
Natural 23.5 x 23.5
Thickness: 10mm
Lead Time: 3-5 days

WHITE

Natural 23.5 x 23.5

Thickness: 10mm

Lead Time: 3-5 days

PEARL
Natural 23.5 x 23.5
Thickness: 10mm
Lead Time: 3-5 days

GREY
Natural 23.5 x 23.5
Thickness: 10mm
Lead Time: 3-5 days

BLACK
Natural 23.5 x 23.5
Thickness: 10mm
Lead Time: 3-5 days

Glocal

Smooth, minimal and modern. A pure concrete look in large scale.

Natural 24 x 24 | 12 x 24 Thickness: 9mm Lead Time: 3-5 days

**CLEAR** 2 x 2 mosaic - 12x12 sheet Thickness: 9mm Lead Time: 3-5 days