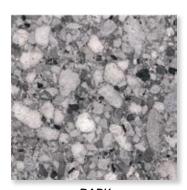

CREAM
Natural 23.5 x 23.5
Thickness: 10mm
Lead Time: 3-5 days

WHITE

Natural 23.5 x 23.5

Thickness: 10mm

Lead Time: 3-5 days

PEARL
Natural 23.5 x 23.5
Thickness: 10mm
Lead Time: 3-5 days

GREY
Natural 23.5 x 23.5
Thickness: 10mm
Lead Time: 3-5 days

BLACK
Natural 23.5 x 23.5
Thickness: 10mm
Lead Time: 3-5 days

Glocal

Smooth, minimal and modern. A pure concrete look in large scale.

Natural 24 x 24 | 12 x 24 Thickness: 9mm Lead Time: 3-5 days

**CLEAR** 2 x 2 mosaic - 12x12 sheet Thickness: 9mm Lead Time: 3-5 days