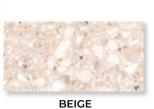

Lead Time: 3-5 days

ANTHRACITE

12 x 24 (9mm)

24 x 48 (9.5mm)

Lead Time: 3-5 days

BEIGE 12 x 24 (9mm) 24 x 48 (9.5mm) Lead Time: 3-5 days

A stone effect rich in meticulous fragments of various stones, sedimented and embedded in the material.

24 x 24 Thickness: 8.5mm Lead Time: 3-5 days

BEIGE 24 x 24 Thickness: 8.5mm Lead Time: 3-5 days

GRAY
24 x 24
Thickness: 8.5mm
Lead Time: 3-5 days

DARK GRAY
24 x 24
Thickness: 8.5mm
Lead Time: 3-5 days