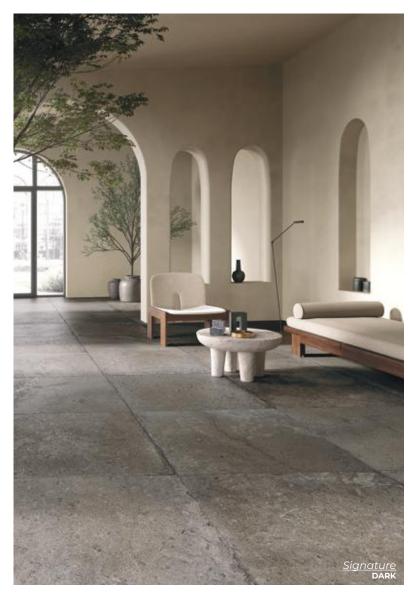

CREAM
Natural 23.5 x 23.5
Thickness: 10mm
Lead Time: 3-5 days

WHITE

Natural 23.5 x 23.5

Thickness: 10mm

Lead Time: 3-5 days

PEARL
Natural 23.5 x 23.5
Thickness: 10mm
Lead Time: 3-5 days

GREY
Natural 23.5 x 23.5
Thickness: 10mm
Lead Time: 3-5 days

BLACK
Natural 23.5 x 23.5
Thickness: 10mm
Lead Time: 3-5 days

Glocal

Smooth, minimal and modern. A pure concrete look in large scale.

Natural 24 x 24 | 12 x 24 Thickness: 9mm Lead Time: 3-5 days

**CLEAR** 2 x 2 mosaic - 12x12 sheet Thickness: 9mm Lead Time: 3-5 days