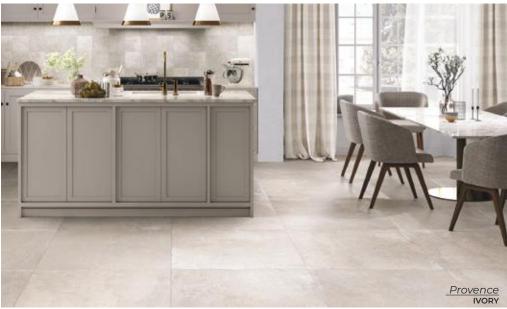

IVORY

35.5 x 35.5 | 11.75 x 23.5

Thickness: 10mm

Lead Time: 3-5 days

IVORY
2 x 2 mosaic
Thickness: 10mm
Lead Time: 3-5 days

35.5 x 35.5 | 11.75 x 23.5 Thickness: 10mm Lead Time: 3-5 days

2 x 2 mosaic Thickness: 10mm Lead Time: 3-5 days