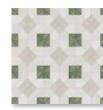

GRAPHITE 23.75 x 23.75 Thickness: 9.5mm Lead Time: 3-5 days

BLACK 23.75 x 23.75 Thickness: 9.5mm Lead Time: 3-5 days

A classic encaustic look in a porcelain tile.

RETRO 8 x 8 Thickness: 8mm Lead Time: 2 weeks

BLUES 8 x 8 Thickness: 8mm Lead Time: 2 weeks

3AZZ 8 x 8 Thickness: 8mm Lead Time: 2 weeks

66.

WHITE

9.375 x 12.25 sheet Thickness: 6.4mm Lead Time: 2-3 weeks

**PEA** 

9.375 x 12.25 sheet Thickness: 6.4mm Lead Time: 2-3 weeks