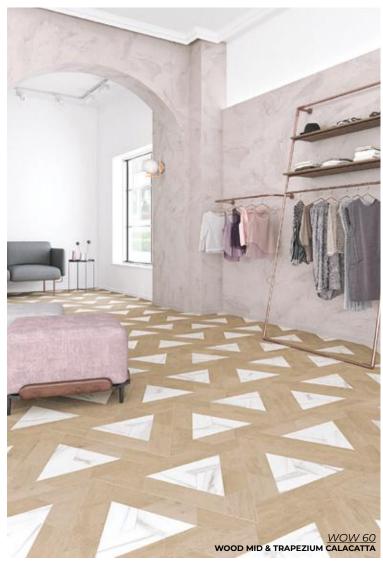

STEEL
24 x 24 | 12 x 24
Thickness: 9.5mm
Lead Time: Seattle Stock

STREET
24 x 24 | 12 x 24
Thickness: 9.5mm
Lead Time: Seattle Stock

WOW 60°

Fluid and elegant, a blend between wood and stone looks.

TRAPEZIUM CALACATTA
4 x 9
Thickness: 8.5mm

Lead Time: 2-3 weeks

TRAPEZIUM WOOD LIGHT
4 x 9
Thickness: 8.5mm
Lead Time: 2-3 weeks

TRAPEZIUM WOOD MID 4 x 9 Thickness: 8.5mm Lead Time: 2-3 weeks

TRAPEZIUM WOOD DARK
4 x 9
Thickness: 8.5mm
Lead Time: 2-3 weeks