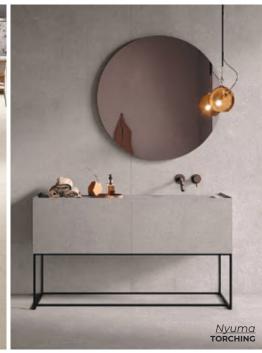

HAV NATURAL
24 x 24
Thickness: 9mm
Lead Time: 3-5 days

OKEN NATURAL
24 x 24
Thickness: 9mm
Lead Time: 3-5 days

GRUS NATURAL 24 x 24 Thickness: 9mm Lead Time: 3-5 days

Nguma

Reinterpreting the composition of the classic concrete casting, inspired by the aesthetics of the formwork, with contrasts without exceeding in its defects.