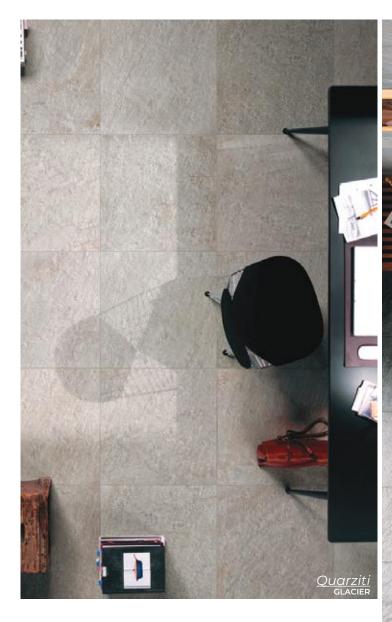

Quarziti

As textured and luminous as the stone that inspired it.

GLACIER
23.5 x 23.5
Thickness: 10mm
Lead Time: 3-5 days

MOUNTAIN
23.5 x 23.5
Thickness: 10mm
Lead Time: 3-5 days

WATERFALL
23.5 x 23.5
Thickness: 10mm
Lead Time: 3-5 days