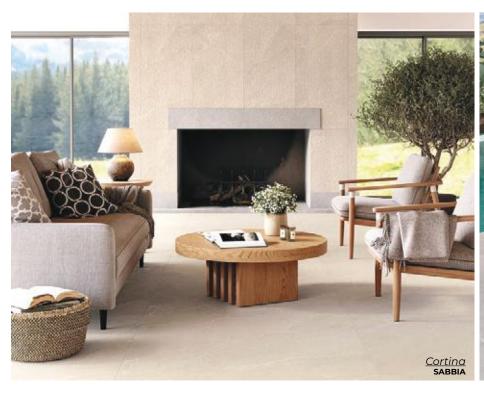

The subtle veining, reminiscent of memories etched in stone, artfully captures a simple beauty and timeless elegance that evokes the purity and cleanliness found in this eternal material.

\$ABBIA 12 x 24 | 24 x 48 Thickness: 9mm | 9.5mm Lead Time: 3-5 days

SABBIA MILLERIGHE
24 x 48
Thickness: 9.5mm
Lead Time: 3-5 days

AVORIO

12 x 24 | 24 x 48

Thickness: 9mm | 9.5mm

Lead Time: 3-5 days

24 x 48

Thickness: 9.5mm

Lead Time: 3-5 days