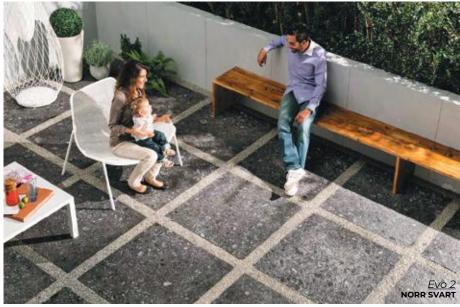

CALACATTA APUANO 24 x 48 Hammered Thickness: 9mm Lead Time: 3 - 5 days

24 x 48 Hammered Thickness: 9mm Lead Time: 3 - 5 days

Norr

Inspired by nature, the look of pebbles in varying sizes create a unique stone effect.

VIT NATURAL
24 x 24
Thickness: 9mm
Lead Time: 3-5 days

VIT STRUCTURE
24 x 24
Thickness: 9mm
Lead Time: 3-5 days

24 x 24 Thickness: 9mm Lead Time: 3-5 days

GRA STRUCTURE
24 x 24
Thickness: 9mm
Lead Time: 3-5 days

SVART NATURAL 24 x 24 Thickness: 9mm Lead Time: 3-5 days

SVART STRUCTURE

24 x 24

Thickness: 9mm

Lead Time: 3-5 days

FARGE NATURAL
24 x 24
Thickness: 9mm
Lead Time: 3-5 days

MELK NATURAL
24 x 24
Thickness: 9mm
Lead Time: 3-5 days