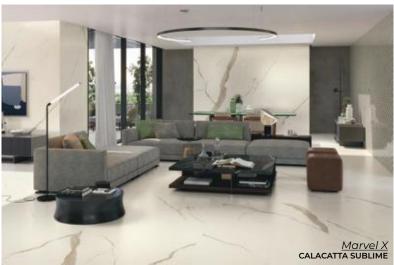

MARBLE LINCOLN
12 x 24 | 24 x 48
Thickness: 7mm
Lead Time: 2 weeks

MARBLE LINCOLN SUITE

12 x 24

\*Floor applications not recommended\*

Thickness: 7mm

Lead Time: 2 weeks

Marvel X

Soft shading, graphic depth, and attention to detail create an extraordinary marble-effect porcelain tile to be experienced on a daily basis

CALACATTA SUBLIME 24 x 48 Polished & Natural Thickness: 9mm Lead Time: 3 - 5 days

CALACATTA SUBLIME 24 x 24 Polished & Natural Thickness: 9mm Lead Time: 3 - 5 days

CALACATTA SUBLIME MOSAIC 1.5 x 1.5 on 11.75 x 11.75 sheet Lead Time: 3 - 5 days