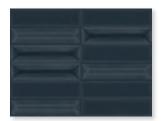

Juoritono

Elegant and creative, expressed through soft structure and intense shading.

**BIANCO**Polished & Matte 4 x 11.75
Thickness: 9.5mm
Lead Time: 3-5 days

**BEIGE**Polished & Matte 4 x 11.75
Thickness: 9.5mm
Lead Time: 3-5 days

5.5 side Thickness: 9.5mm Lead Time: 3-5 days

GRIGIO

Polished & Matte 4 x 11.75

Thickness: 9.5mm

Lead Time: 3-5 days

MUSCHIO RHOMBO
5.5 side
Thickness: 9.5mm
Lead Time: 3-5 days

MUSCHIO

Polished & Matte 4 x 11.75

Thickness: 9.5mm

Lead Time: 3-5 days

NERO RHOMBO 5.5 side Thickness: 9.5mm Lead Time: 3-5 days

NERO
Polished & Matte 4 x 11.75
Thickness: 9.5mm
Lead Time: 3-5 days

Gallipoli

Inspired by the medieval city of Gallipoli in southern Italy.