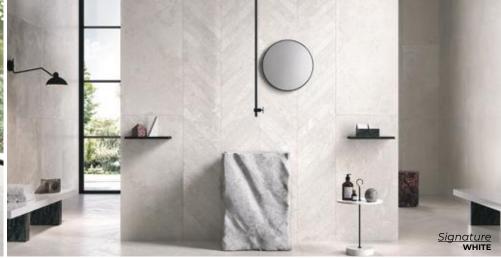

CREAM
Natural 23.5 x 23.5
Thickness: 10mm
Lead Time: 3-5 days

WHITE

Natural 23.5 x 23.5

Thickness: 10mm

Lead Time: 3-5 days

PEARL
Natural 23.5 x 23.5
Thickness: 10mm
Lead Time: 3-5 days

GREY
Natural 23.5 x 23.5
Thickness: 10mm
Lead Time: 3-5 days