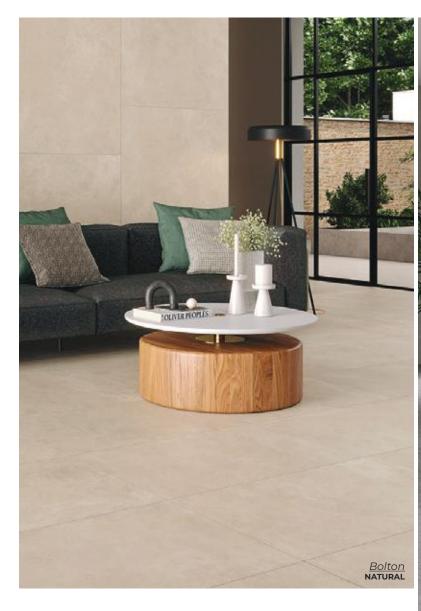

# **NEGRO**

4 x 24

Thickness: 9.5mm Lead Time: 2 weeks

**HEXAGON NEGRO** 

5 x 6

Thickness: 9mm Lead Time: 2 weeks

Bolton

Developed to meet the most universal aesthetic needs of contemporary architecture and design

NATURAL 12 x 24 Thickness: 8.7mm Lead Time: 3-5 days

PEARL
12 x 24
Thickness: 8.7mm
Lead Time: 3-5 days

GREY
12 x 24
Thickness: 8.7mm
Lead Time: 3-5 days

Boost Stone

Inspired by limestone and produced in a range of neutral tones, it allows you to create environments with a strong contemporary accent.