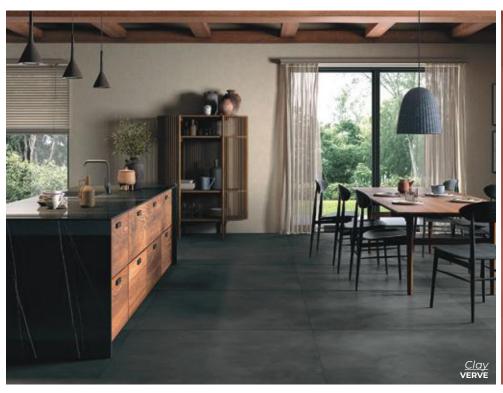

Thickness: 9mm

Lead Time: 3-5 days

Clay

Inspired by the effect of resin, slightly shiny finish on a matte surface in a wide range of colors.

CALM SPAZZOLATO
15.75 x 31.5 | 31.5 x 31.5
Thickness: 9mm
Lead Time: 3-5 days

GLEE SPAZZOLATO
15.75 x 31.5
Thickness: 9mm
Lead Time: 3-5 days

VERVE SPAZZOLATO
15.75 x 31.5 | 31.5 x 31.5
Thickness: 9mm
Lead Time: 3-5 days

GRACE SPAZZOLATO

15.75 x 31.5

Thickness: 9mm

Lead Time: 3-5 days