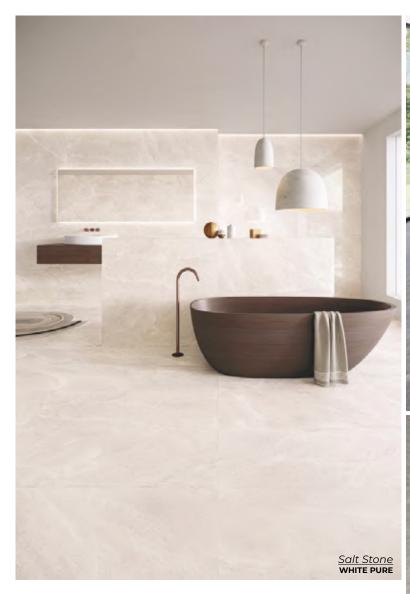

2x2 MOSAIC 11.8 x 11.8 Matte Thickness: 9.5mm Lead Time: 2-3 weeks

**PEARL** 

Salt Stone

With mottling, stratification and short veins, Salt Stone's aesthetic interprets the rich, vibrant character of natural rock salt slabs.

WHITE PURE 24 x 48 Natural & Polished Thickness: 9.5mm Lead Time: 3-5 days

PINK HALITE 24 x 48 Natural & Polished Thickness: 9.5mm Lead Time: 3-5 days

GREY ASH
24 x 48 Natural & Polished
Thickness: 9.5mm
Lead Time: 3-5 days