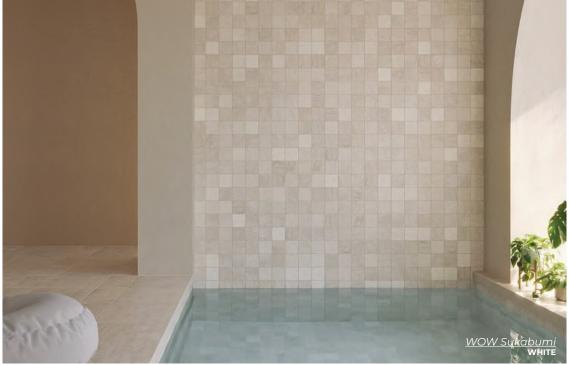

# WOW Wellness: Sukabumi

Simplicity meets sophistication in a palette of colors that captures the essence of sand, the elegance of gray, and the vitality of green.

GREEN
4.3 x 4.3
Thickness: 8.5mm
Lead Time: 2 weeks

BLUE
4.3 x 4.3
Thickness: 8.5mm
Lead Time: 2 weeks

GRAPHITE
4.3 x 4.3
Thickness: 8.5mm
Lead Time: 2 weeks

A smooth surface and classic shape add a timeless charm to any space while offering durability and easy maintenance.