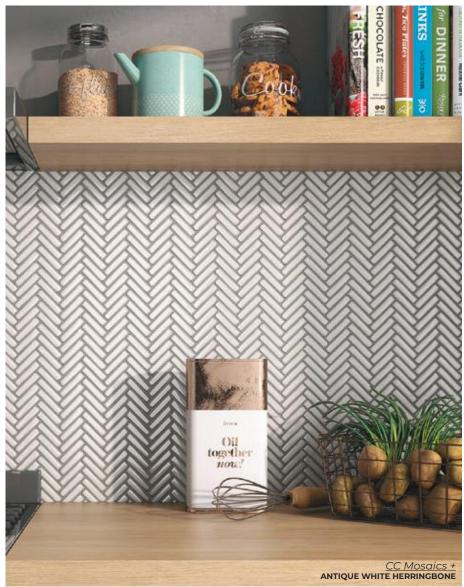

### **ANTIQUE WHITE HERRINGBONE**

Bright 12 x 12 sheet Thickness: 6mm Lead Time: 2 weeks