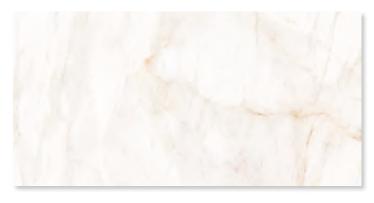

HALL 30 x 30 Thickness: 9.5mm Lead Time: 2 weeks

ARCADE 30 x 30 Thickness: 9.5mm Lead Time: 2 weeks

Marble Dolomita

Marble-like look with shiny copper and soft grey veins on a pearly white base resulting in a visually striking and harmonious appearance.

MARBLE DOLOMITA
12 x 24 | 24 x 48
Thickness: 7mm
Lead Time: 2 weeks

SUITE MARBLE DOLOMITA
12 x 24

\*Floor applications not recommended\*
Thickness: 7mm
Lead Time: 2 weeks

Marble Lincoln

Fine jet-black glossy veins leave their mark on the intense matt white and evoke the beauty of the kintsugi technique