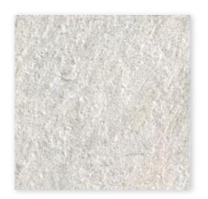

Quarziti

As textured and luminous as the stone that inspired it.

GLACIER
23.5 x 23.5
Thickness: 10mm
Lead Time: 3-5 days

MOUNTAIN
23.5 x 23.5
Thickness: 10mm
Lead Time: 3-5 days

WATERFALL
23.5 x 23.5
Thickness: 10mm
Lead Time: 3-5 days