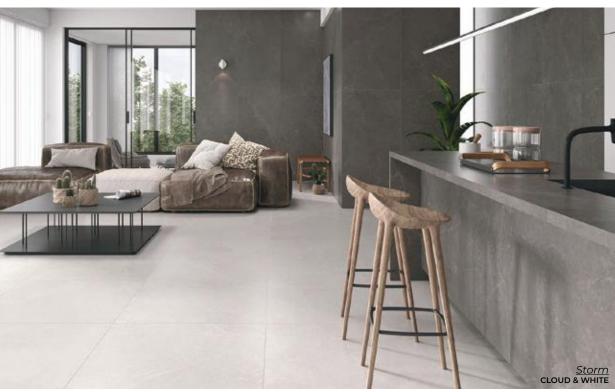

FLIGHT
12 x 24
Thickness: 9mm
Lead Time: Seattle Stock

VELVET
12 x 24
Thickness: 9mm
Lead Time: Seattle Stock

NIGHT 12 x 24 Thickness: 9mm Lead Time: Seattle Stock

Storm

Crafted to bring a sense of softness and warmth to interior spaces. Its smooth texture and balanced design create a harmonious aesthetic, making it a versatile choice for any project.

WHITE
12 x 24
Thickness: 9mm
Lead Time: 3-5 days

CREAM
12 x 24
Thickness: 9mm
Lead Time: 3-5 days

EARTH
12 x 24
Thickness: 9mm
Lead Time: 3-5 days

GREY
12 x 24
Thickness: 9mm
Lead Time: 3-5 days

CLOUD 12 x 24 Thickness: 9mm Lead Time: 3-5 days