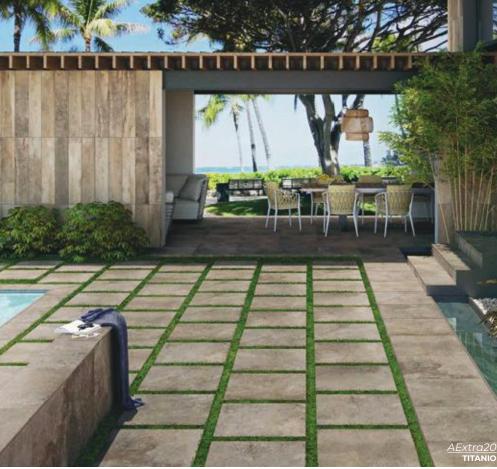

PENNSYLVANIA BLUE
24 x24
Thickness: 20mm
Lead Time: 3-5 days

PENNSYLVANIA GREY
24 x24
Thickness: 20mm
Lead Time: 3-5 days

TITANIO
24 x24
Thickness: 20mm
Lead Time: 3-5 days

GEA
24 x24
Thickness: 20mm
Lead Time: 3-5 days