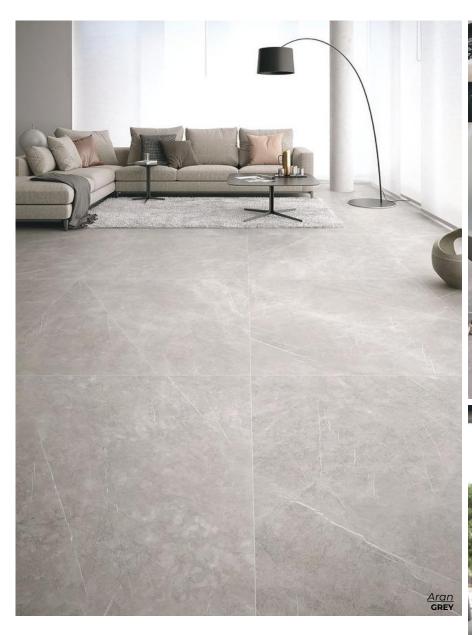

GRAUSTEIN
24 x24
Thickness: 20mm
Lead Time: 3-5 days

Aran

Rich tonal variations and luxurious depth make Aran a versatile choice, seamlessly complementing both classic interiors and modern spaces.

DARK GREY
12 x 24
Thickness: 9mm
Lead Time: 3-5 days

12 x 24
Thickness: 9mm
Lead Time: 3-5 days

12 x 24
Thickness: 9mm
Lead Time: 3-5 days