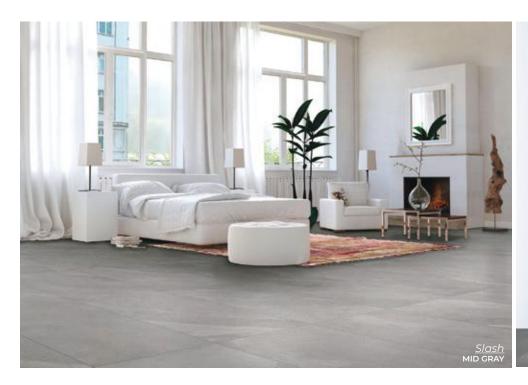

STRATA NAVY HEX
10.3 x 9.2
Thickness: 9.5mm
Lead Time: 2 weeks

SOLID GREY HEX 10.3 x 9.2 Thickness: 9.5mm Lead Time: 2 weeks

CUBIC PLAID NAVY 7.28 x 7.28 Thickness: 9.5mm Lead Time: 2 weeks

Slash

Drawing inspiration from warm and elegant slate resulting in five neutral colors options featuring intense shading.

IVORY
12 x 24 | 24 x 48
Thickness: 9mm | 10mm
Lead Time: 3 - 5 days

ALMOND
12 x 24 | 24 x 48
Thickness: 9mm | 10mm
Lead Time: 3 - 5 days

MID GRAY
12 x 24 | 24 x 48
Thickness: 9mm | 10mm
Lead Time: 3 - 5 days