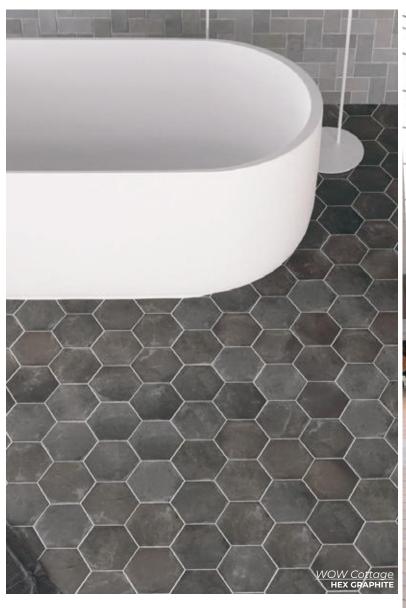

6 x 6
\*4 pieces shown
Thickness: 10mm
Lead Time: 2-3 weeks

Full of character and warmth for picturesque charm.

COTTO
2.7 x 5.5
Thickness: 8.5mm
Lead Time: 2-3 weeks

HEX COTTO
5.5 x 6.3
Thickness: 8.5mm
Lead Time: 2-3 weeks

GREY
2.7 x 5.5
Thickness: 8.5mm
Lead Time: 2-3 weeks

HEX GREY
5.5 x 6.3
Thickness: 8.5mm
Lead Time: 2-3 weeks

GRAPHITE
2.7 x 5.5
Thickness: 8.5mm
Lead Time: 2-3 weeks

HEX GRAPHITE 5.5 x 6.3 Thickness: 8.5mm Lead Time: 2-3 weeks