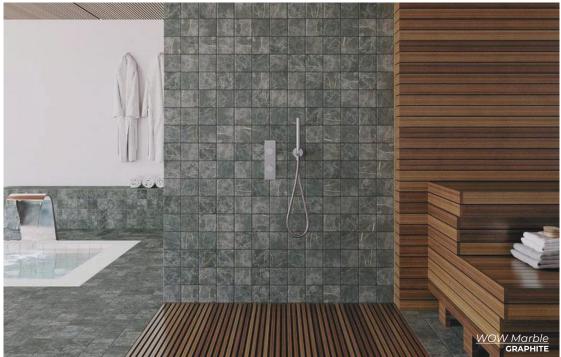

## WOW Wellness: Agna

Simplicity meets sophistication in a palette of colors that captures the essence of sand, the elegance of gray, and the vitality of green.

SAND S 4.3 x 4.3 Thickness: 8.5mm Lead Time: 2 weeks

GREEN DECOR
\*32 PATTERNS RANDOMLY MIXED
4.3 x 4.3
Thickness: 8.5mm
Lead Time: 2 weeks

water and design converge to create an atmosphere that soothes, reflects, and celebrates the quietude that is essential to wellbeing.

GREEN
4.3 x 4.3
Thickness: 8.5mm
Lead Time: 2 weeks

GRAPHITE
4.3 x 4.3
Thickness: 8.5mm
Lead Time: 2 weeks