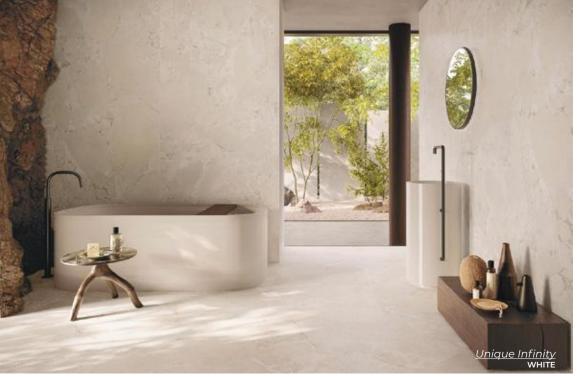

# Unique Infinity

Inspired by black brecciated quartzite
Unique Infinity's distinctive structure features stippling
and vivid mineral details alternating with
large neutral expanses.

BEIGE PURESTONE 24 x 48 Thickness: 9mm Lead Time: 3 - 5 days