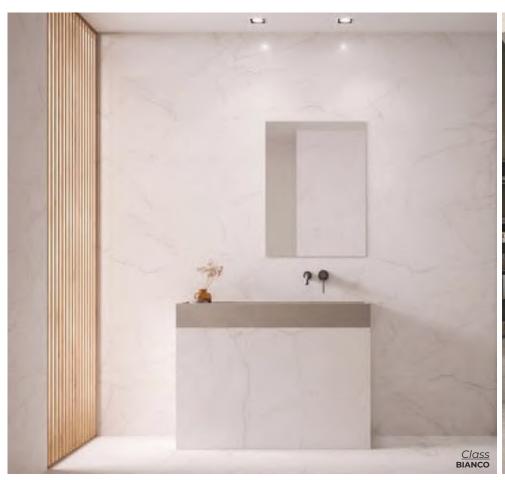

Thickness: 9mm

Lead Time: 3-5 days

LONDON
24 x 48
Thickness: 9mm
Lead Time: 3-5 days

HONG KONG
24 x 48
Thickness: 9mm
Lead Time: 3-5 days

SHANGHAI
24 x 48
Thickness: 9mm
Lead Time: 3-5 days

Class

Refined design featuring delicate earth-toned veining that gracefully contrasts against a creamy backdrop.

AVORIO NATURAL 24 x 24 Thickness: 9mm Lead Time: 3-5 days

AVORIO POLISHED

24 x 48

Thickness: 9mm

Lead Time: 3-5 days

BIANCO NATURAL 24 x 24 Thickness: 9mm Lead Time: 3-5 days

BIANCO POLISHED

24 x 48