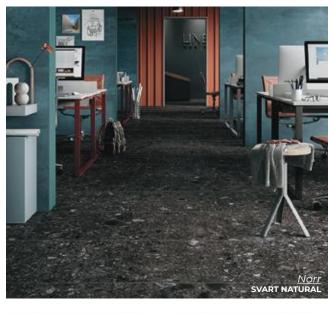

CALACATTA APUANO 24 x 48 Hammered Thickness: 9mm Lead Time: 3 - 5 days

24 x 48 Hammered Thickness: 9mm Lead Time: 3 - 5 days

Norr

Inspired by nature, the look of pebbles in varying sizes create a unique stone effect.

SVART NATURAL 24 x 24 Thickness: 9mm Lead Time: 3-5 days

SVART STRUCTURE

24 x 24

Thickness: 9mm

Lead Time: 3-5 days

FARGE NATURAL
24 x 24
Thickness: 9mm
Lead Time: 3-5 days

MELK NATURAL
24 x 24
Thickness: 9mm
Lead Time: 3-5 days