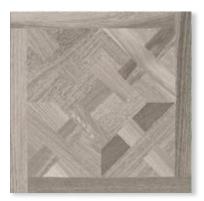

Mansion

Stately. Enduring. Traditional. A timeless design romance.

LOUNGE 30 x 30 Thickness: 9.5mm Lead Time: 2 weeks

COURT 30 x 30 Thickness: 9.5mm Lead Time: 2 weeks

LIBRARY 30 x 30 Thickness: 9.5mm Lead Time: 2 weeks

HALL 30 x 30 Thickness: 9.5mm Lead Time: 2 weeks

ARCADE 30 x 30 Thickness: 9.5mm Lead Time: 2 weeks

Marble Dolomita

Marble-like look with shiny copper and soft grey veins on a pearly white base resulting in a visually striking and harmonious appearance.