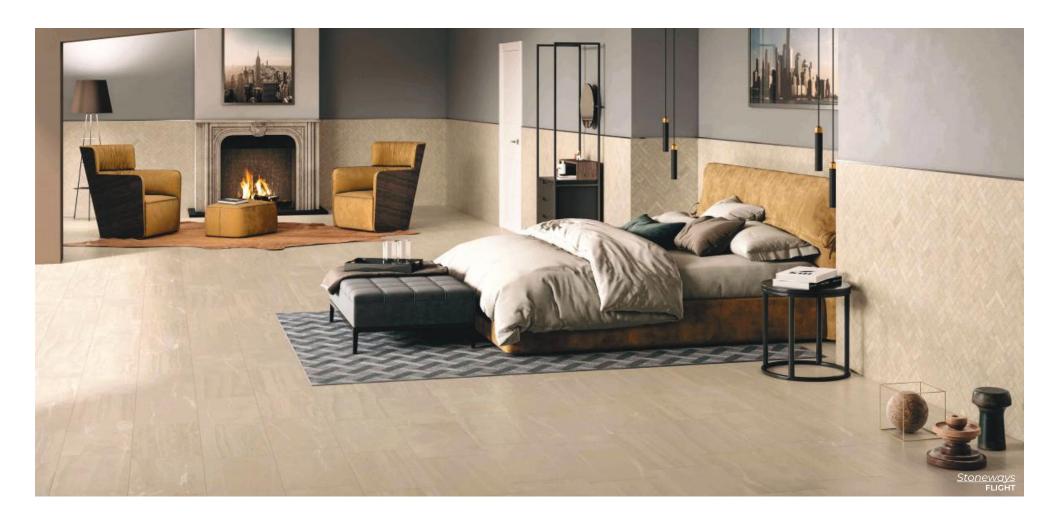

Stoneways

Travertine, Nordic stone, quartzite and sandstone become one in a new porcelain concept of pure beauty, conveying a relaxing elegance perfect for any style.

SKY 12 x 24 Thickness: 9mm Lead Time: Seattle Stock

FLIGHT
12 x 24
Thickness: 9mm
Lead Time: Seattle Stock

VELVET
12 x 24
Thickness: 9mm
Lead Time: Seattle Stock

NIGHT 12 x 24 Thickness: 9mm Lead Time: Seattle Stock

Storm

Crafted to bring a sense of softness and warmth to interior spaces. Its smooth texture and balanced design create a harmonious aesthetic, making it a versatile choice for any project.