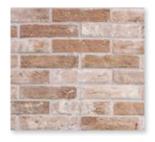

<u>Brick</u> Bristol dark

Brick

Reincarnation of centuries-old building material.

2.5 x 10 Thickness: 10mm Lead Time: 3-5 days

2.5 x 10
Thickness: 10mm
Lead Time: 3-5 days

2.5 x 10 Thickness: 10mm Lead Time: 3-5 days

2.5 x 10
Thickness: 10mm
Lead Time: 3-5 days

2.5 x 10
Thickness: 10mm
Lead Time: 3-5 days

BRISTOL RUST 2.5 x 10 Thickness: 10mm Lead Time: 3-5 days

2.5 x 10 Thickness: 10mm Lead Time: 3-5 days

2.5 x 10 Thickness: 10mm Lead Time: 3-5 days