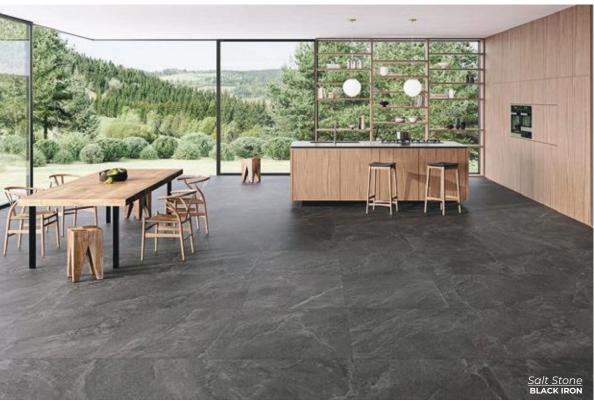

2x2 MOSAIC 11.8 x 11.8 Matte Thickness: 9.5mm Lead Time: 2-3 weeks

**PEARL** 

Salt Stone

With mottling, stratification and short veins, Salt Stone's aesthetic interprets the rich, vibrant character of natural rock salt slabs.

WHITE PURE 24 x 48 Natural & Polished Thickness: 9.5mm Lead Time: 3-5 days

PINK HALITE 24 x 48 Natural & Polished Thickness: 9.5mm Lead Time: 3-5 days

GREY ASH
24 x 48 Natural & Polished
Thickness: 9.5mm
Lead Time: 3-5 days