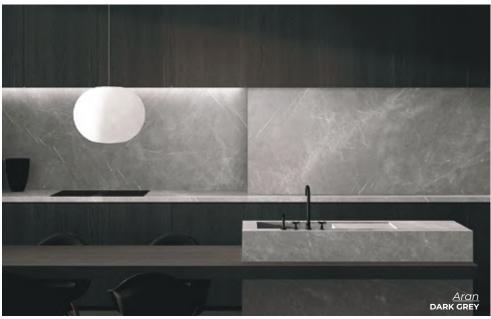

GRAUSTEIN
24 x24
Thickness: 20mm
Lead Time: 3-5 days

Aran

Rich tonal variations and luxurious depth make Aran a versatile choice, seamlessly complementing both classic interiors and modern spaces.

DARK GREY
12 x 24
Thickness: 9mm
Lead Time: 3-5 days

12 x 24
Thickness: 9mm
Lead Time: 3-5 days

12 x 24
Thickness: 9mm
Lead Time: 3-5 days