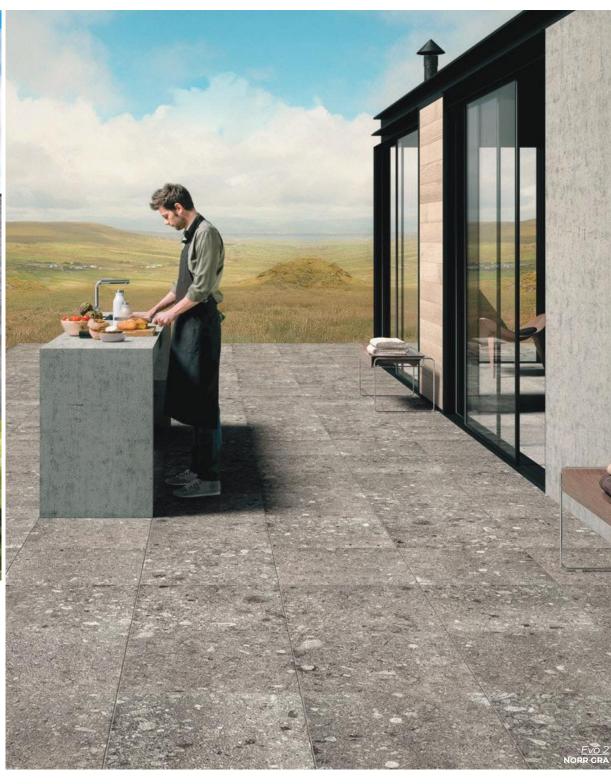

TRAVERTINO MISTY CROSS

24 x 24 Thickness: 9mm Lead Time: 3-5 days

Slab-like porcelain tile with stone texture. Ideal for ourdoor landscapes and living areas.

VIT

24 x 24

Thickness: 2cm

Lead Time: 3-5 days

GRA
24 x 24
Thickness: 2cm
Lead Time: 3-5 days

SVART
24 x 24
Thickness: 2cm
Lead Time: 3-5 days

NORR STRUCTURE FARGE 24 x 24 Thickness: 2cm Lead Time: 3-5 days

QUARZITI STRUCTURE GLACIER 24 x 24 Thickness: 2cm Lead Time: 3-5 days

QUARZITI STRUCTURE MOUNTAIN 24 x 24 Thickness: 2cm

VIT NATURAL
24 x 24
Thickness: 9mm
Lead Time: 3-5 days

VIT STRUCTURE
24 x 24
Thickness: 9mm
Lead Time: 3-5 days

24 x 24 Thickness: 9mm Lead Time: 3-5 days

GRA STRUCTURE
24 x 24
Thickness: 9mm
Lead Time: 3-5 days

SVART NATURAL 24 x 24 Thickness: 9mm Lead Time: 3-5 days

SVART STRUCTURE

24 x 24

Thickness: 9mm

Lead Time: 3-5 days

FARGE NATURAL
24 x 24
Thickness: 9mm
Lead Time: 3-5 days

MELK NATURAL
24 x 24
Thickness: 9mm
Lead Time: 3-5 days

HAV NATURAL
24 x 24
Thickness: 9mm
Lead Time: 3-5 days

OKEN NATURAL
24 x 24
Thickness: 9mm
Lead Time: 3-5 days

GRUS NATURAL 24 x 24 Thickness: 9mm Lead Time: 3-5 days

Nguma

Reinterpreting the composition of the classic concrete casting, inspired by the aesthetics of the formwork, with contrasts without exceeding in its defects.