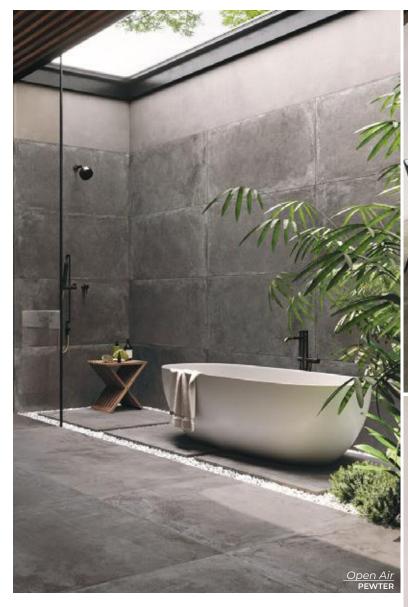

24 x 24 Thickness: 9mm Lead Time: 3-5 days

**PARKER** 

**TALCUM** 24 x 24 Thickness: 9mm Lead Time: 3-5 days

SHOTCRETE 24 x 24 Thickness: 9mm Lead Time: 3-5 days

Open Air

Inspired by the surfaces of nature, replicating color and movement.

WHITE 11.75 x 23.5 | 23.5 x 47 Thickness: 10mm Lead Time: 3-5 days

WHITE MOSAIC

12.75 x 12.75 sheet

Thickness: 10mm

Lead Time: 3-5 days

**GREY** 11.75 x 23.5 | 23.5 x 47 Thickness: 10mm Lead Time: 3-5 days

**GREY MOSAIC** 12.75 x 12.75 sheet Thickness: 10mm Lead Time: 3-5 days

SAND 11.75 x 23.5 | 23.5 x 47 Thickness: 10mm Lead Time: 3-5 days

SAND MOSAIC 12.75 x 12.75 sheet Thickness: 10mm Lead Time: 3-5 days

**PEWTER** 11.75 x 23.5 | 23.5 x 47 Thickness: 10mm Lead Time: 3-5 days

**PEWTER MOSAIC** 12.75 x 12.75 sheet Thickness: 10mm Lead Time: 3-5 days

Oudh

Delicate, elegantly classic pattern, featuring perfectly balanced contrasts and gnarls represented in soft, timeless textures and natural colors.