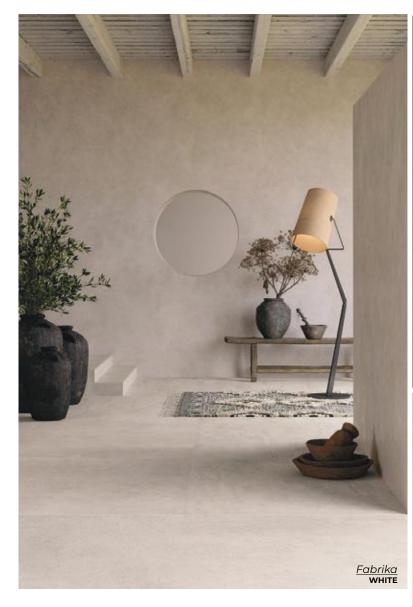

Tabrika

Slab-like porcelain tile with stone texture. Ideal for ourdoor landscapes and living areas.

WHITE
24 x 24
Thickness: 8.5mm
Lead Time: 3-5 days

24 x 48
Thickness: 8.5mm
Lead Time: 3-5 days

24 x 24 Thickness: 8.5mm Lead Time: 3-5 days