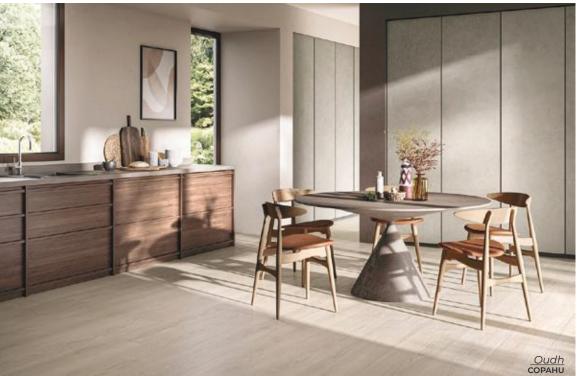

**PEWTER** 11.75 x 23.5 | 23.5 x 47 Thickness: 10mm Lead Time: 3-5 days

**PEWTER MOSAIC** 12.75 x 12.75 sheet Thickness: 10mm Lead Time: 3-5 days

Oudh

Delicate, elegantly classic pattern, featuring perfectly balanced contrasts and gnarls represented in soft, timeless textures and natural colors.

COPAHU 8 x 48 Thickness: 9mm Lead Time: 3-5 days

ELEM 8 x 48 Thickness: 9mm Lead Time: 3-5 days

JINKOH 8 x 48 Thickness: 9mm Lead Time: 3-5 days

PINO 8 x 48 Thickness: 9mm Lead Time: 3-5 days

LAOS 8 x 48 Thickness: 9mm Lead Time: 3-5 days