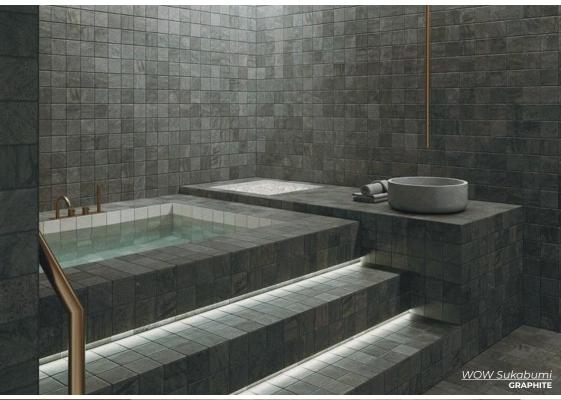

# WOW Wellness: Sukabumi

Simplicity meets sophistication in a palette of colors that captures the essence of sand, the elegance of gray, and the vitality of green.

GREEN
4.3 x 4.3
Thickness: 8.5mm
Lead Time: 2 weeks

BLUE
4.3 x 4.3
Thickness: 8.5mm
Lead Time: 2 weeks

GRAPHITE
4.3 x 4.3
Thickness: 8.5mm
Lead Time: 2 weeks

A smooth surface and classic shape add a timeless charm to any space while offering durability and easy maintenance.