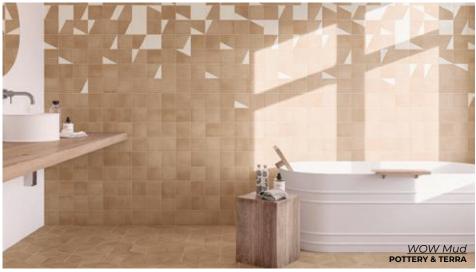

**TERRA** 

5.5 x 5.5

Thickness: 8.5mm

Lead Time: 2-3 weeks

**TERRA** 5.5 x 9.5 Thickness: 8.5mm Lead Time: 2-3 weeks

**POTTERY** 

5.5 x 5.5

Thickness: 8.5mm

Lead Time: 2-3 weeks

POTTERY 5.5 x 9.5 Thickness: 8.5mm Lead Time: 2-3 weeks

**TEAL** 

5.5 x 5.5

Thickness: 8.5mm

DIAMOND TEAL 5.5 x 9.5 Thickness: 8.5mm Lead Time: 2-3 weeks

**GREY** 5.5 x 5.5 Thickness: 8.5mm Lead Time: 2-3 weeks