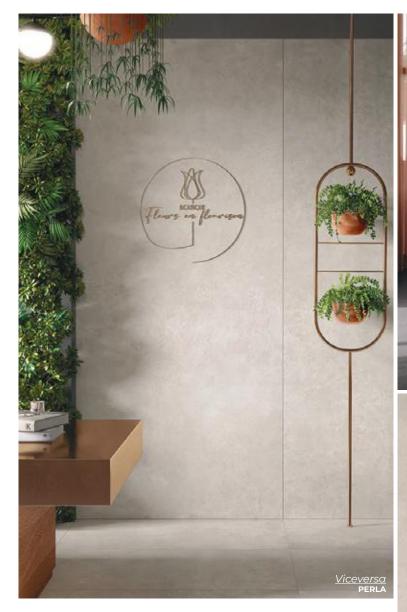

DARK
Natural 35.25 x 35.25
Krystal 35 x 35
Thickness: 10mm
Lead Time: 3 - 5 days

Viceversa

An interpretation of poured concrete enriched by graphics that faithfully reproduce the characteristic flakes and clasts found in the classic sand and mortar mixtures.