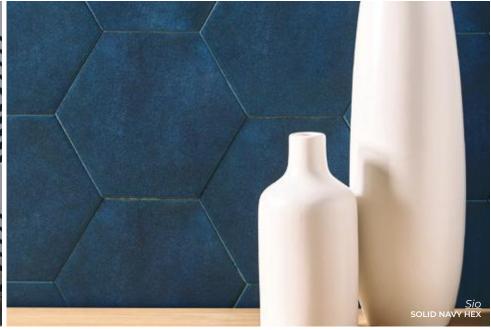

STRATA BEIGE HEX 10.3 x 9.2 Thickness: 9.5mm Lead Time: 2 weeks

SOLID BLACK HEX 10.3 x 9.2 Thickness: 9.5mm Lead Time: 2 weeks

STRATA BLACK HEX
10.3 x 9.2
Thickness: 9.5mm
Lead Time: 2 weeks

SOLID NAVY HEX 10.3 x 9.2 Thickness: 9.5mm Lead Time: 2 weeks

STRATA NAVY HEX
10.3 x 9.2
Thickness: 9.5mm
Lead Time: 2 weeks

SOLID GREY HEX 10.3 x 9.2 Thickness: 9.5mm Lead Time: 2 weeks

CUBIC PLAID NAVY 7.28 x 7.28 Thickness: 9.5mm Lead Time: 2 weeks

Slash

Drawing inspiration from warm and elegant slate resulting in five neutral colors options featuring intense shading.