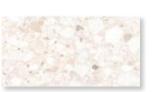

Lead Time: 3-5 days

ANTHRACITE

12 x 24 (9mm)

24 x 48 (9.5mm)

Lead Time: 3-5 days

BEIGE 12 x 24 (9mm) 24 x 48 (9.5mm) Lead Time: 3-5 days

A stone effect rich in meticulous fragments of various stones, sedimented and embedded in the material.

24 x 24 Thickness: 8.5mm Lead Time: 3-5 days

BEIGE 24 x 24 Thickness: 8.5mm Lead Time: 3-5 days

GRAY
24 x 24
Thickness: 8.5mm
Lead Time: 3-5 days

DARK GRAY
24 x 24
Thickness: 8.5mm
Lead Time: 3-5 days