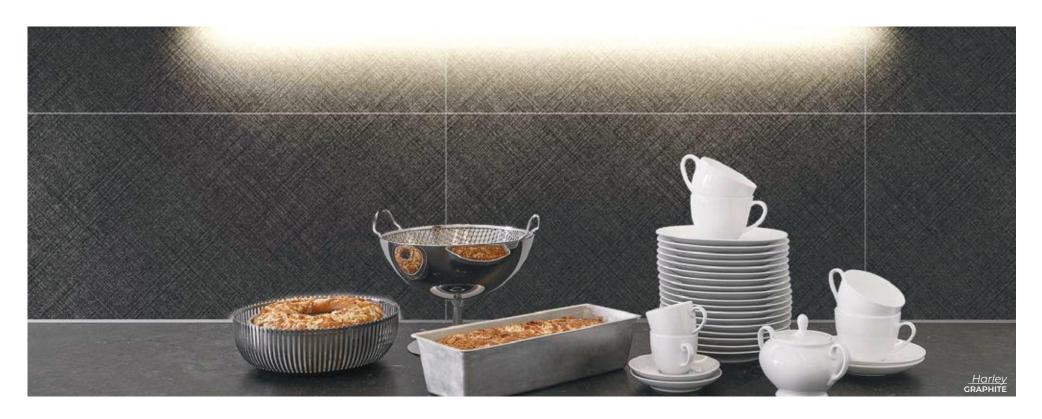

GRAPHITE 23.75 x 23.75 Thickness: 9.5mm Lead Time: 3-5 days

BLACK 23.75 x 23.75 Thickness: 9.5mm Lead Time: 3-5 days

A classic encaustic look in a porcelain tile.

RETRO 8 x 8 Thickness: 8mm Lead Time: 2 weeks