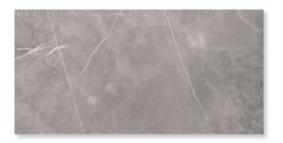

GRAUSTEIN
24 x24
Thickness: 20mm
Lead Time: 3-5 days

Aran

Rich tonal variations and luxurious depth make Aran a versatile choice, seamlessly complementing both classic interiors and modern spaces.

DARK GREY
12 x 24
Thickness: 9mm
Lead Time: 3-5 days