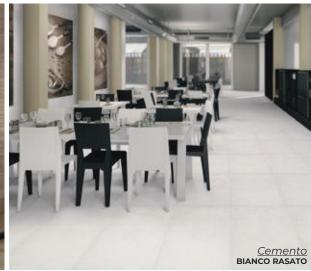

BIANCO ROSATO 11.75 x 23.75 (9.5mm) 23.75 x 47.5 (10.5mm) Lead Time: 3-5 days

BIANCO CASSERO
1 x 2.5 12 x 12 sheet
Thickness: 9.5mm
Lead Time: 3-5 days

**GRIGIO CASSERO** 11.75 x 23.75 (9.5mm) 23.75 x 47.5 (10.5mm) Lead Time: 3-5 days