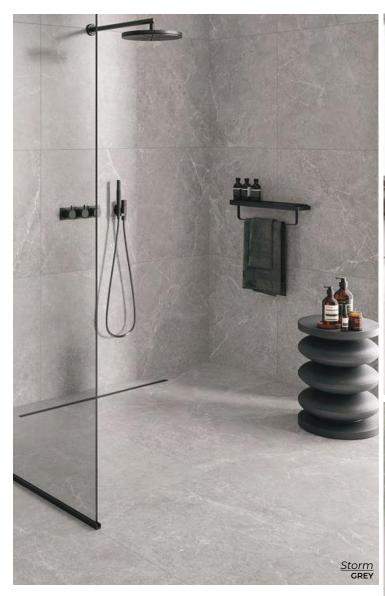

FLIGHT
12 x 24
Thickness: 9mm
Lead Time: Seattle Stock

VELVET
12 x 24
Thickness: 9mm
Lead Time: Seattle Stock

NIGHT 12 x 24 Thickness: 9mm Lead Time: Seattle Stock

Storm

Crafted to bring a sense of softness and warmth to interior spaces. Its smooth texture and balanced design create a harmonious aesthetic, making it a versatile choice for any project.

WHITE
12 x 24
Thickness: 9mm
Lead Time: 3-5 days

CREAM
12 x 24
Thickness: 9mm
Lead Time: 3-5 days

EARTH
12 x 24
Thickness: 9mm
Lead Time: 3-5 days

GREY
12 x 24
Thickness: 9mm
Lead Time: 3-5 days

CLOUD 12 x 24 Thickness: 9mm Lead Time: 3-5 days