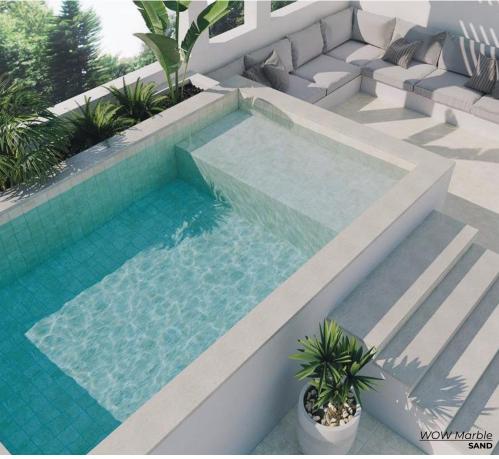

## WOW Wellness: Agna

Simplicity meets sophistication in a palette of colors that captures the essence of sand, the elegance of gray, and the vitality of green.

SAND S 4.3 x 4.3 Thickness: 8.5mm Lead Time: 2 weeks

GREEN DECOR
\*32 PATTERNS RANDOMLY MIXED
4.3 x 4.3
Thickness: 8.5mm
Lead Time: 2 weeks

water and design converge to create an atmosphere that soothes, reflects, and celebrates the quietude that is essential to wellbeing.