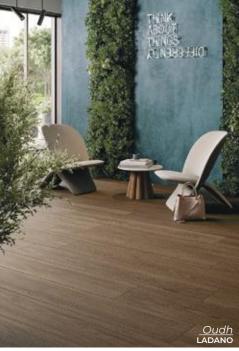

**PEWTER** 11.75 x 23.5 | 23.5 x 47 Thickness: 10mm Lead Time: 3-5 days

**PEWTER MOSAIC** 12.75 x 12.75 sheet Thickness: 10mm Lead Time: 3-5 days

Oudh

Delicate, elegantly classic pattern, featuring perfectly balanced contrasts and gnarls represented in soft, timeless textures and natural colors.

COPAHU 8 x 48 Thickness: 9mm Lead Time: 3-5 days

ELEM 8 x 48 Thickness: 9mm Lead Time: 3-5 days

JINKOH 8 x 48 Thickness: 9mm Lead Time: 3-5 days

PINO 8 x 48 Thickness: 9mm Lead Time: 3-5 days

LAOS 8 x 48 Thickness: 9mm Lead Time: 3-5 days

LADONA 8 x 48 Thickness: 9mm Lead Time: 3-5 days

CEDRO 8 x 48 Thickness: 9mm Lead Time: 3-5 days

Digmento

A series dedicated to color as both a tool and a front-line player in design.

BIANCO 4 x 4 Thickness: 8mm Lead Time: 3-5 days