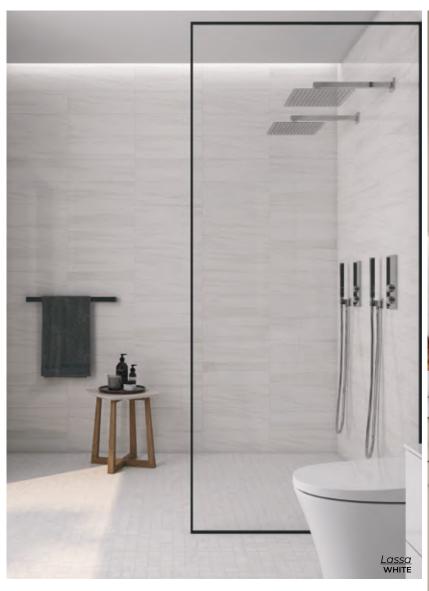

Lassa

A delicate interplay of parallel lines and subtle tone changes creates an ambience of relaxed and serene beauty.

WHITE
Polished & Matte
12 x 24 | 24 x 48 | 6 x 18 (wall only)
Thickness: 8.5mm | 10mm | 8mm
Lead Time: 2 weeks

WHITE Mosaic Matte 2x2 13 x 13 sheet Lead Time: 2 weeks

WHITE Bullnose
Polished & Matte
3 x 12 | 6 x 18 (wall only)
Lead Time: 2 weeks

Link

Inspired by the beauty if natural stone, merged with the strength of concrete, this porcelain tile collection expresses an ambiance that is both subtle and captivating.