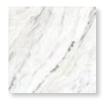

The subtle veining, reminiscent of memories etched in stone, artfully captures a simple beauty and timeless elegance that evokes the purity and cleanliness found in this eternal material.

\$ABBIA 12 x 24 | 24 x 48 Thickness: 9mm | 9.5mm Lead Time: 3-5 days