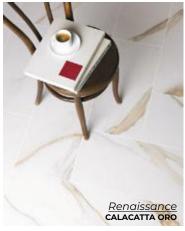

CALACATTA GOLD 12 x 24 Matte & Pol. Thickness: 9.5mm Lead Time: 2-3 weeks

2x2 MOSAIC 11.8 x 11.8 Matte & Pol. Thickness: 9.5mm Lead Time: 2-3 weeks

CALACATTA ORO 24 x 24 Matte & Pol. Thickness: 9mm Lead Time: 2-3 weeks