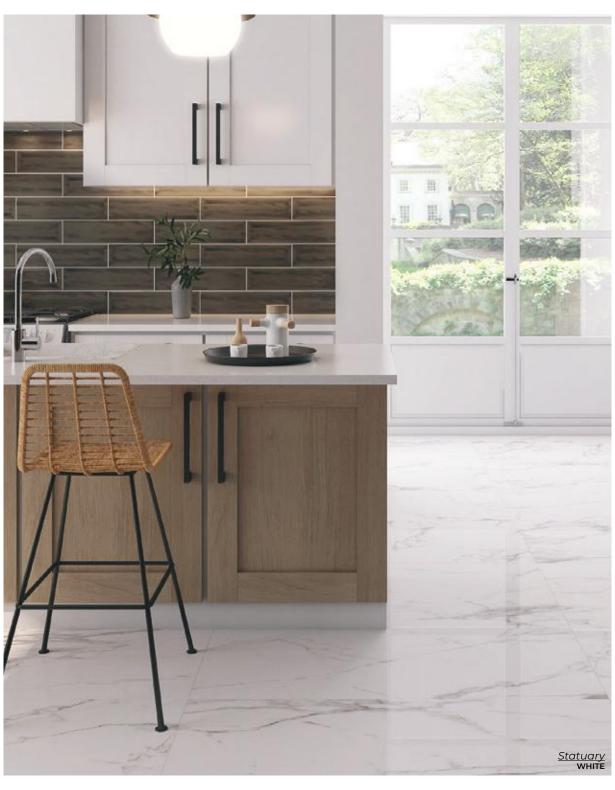

Thickness: 9.5mm
Lead Time: 2 weeks



SOLID GREY HEX 10.3 x 9.2 Thickness: 9.5mm Lead Time: 2 weeks



CUBIC PLAID NAVY 7.28 x 7.28 Thickness: 9.5mm Lead Time: 2 weeks





Slash

Drawing inspiration from warm and elegant slate resulting in five neutral colors options featuring intense shading.







IVORY
12 x 24 | 24 x 48
Thickness: 9mm | 10mm
Lead Time: 3 - 5 days



ALMOND
12 x 24 | 24 x 48
Thickness: 9mm | 10mm
Lead Time: 3 - 5 days



MID GRAY
12 x 24 | 24 x 48
Thickness: 9mm | 10mm
Lead Time: 3 - 5 days



DARK GRAY
12 x 24 | 24 x 48
Thickness: 9mm | 10mm
Lead Time: 3 - 5 days



ANTHRACITE
12 x 24 | 24 x 48
Thickness: 9mm | 10mm
Lead Time: 3 - 5 days





A contemporary take on natural Italian marble, setting new standards in style while conserving all its prestige and quality.







WHITE
Polished & Matte 35x35 | 24x24 | 13x13
Thickness: 10mm | 9mm | 8.5mm
Lead Time: 2 weeks



WHITE
Polished & Matte 24x48 | 12x24
Thickness: 10mm | 8.5mm
Lead Time: 2 weeks



WHITE HEX

Matte 8 x 9

Thickness: 8.2mm

Lead Time: 2 weeks



WHITE MOSAIC

Matte 2 x 2

13 x 13 sheet

Lead Time: 2 weeks



WHITE BULLNOSE

Matte 3 x 12 | 3 x 13

Lead Time: 2 weeks





Stoneways

Travertine, Nordic stone, quartzite and sandstone become one in a new porcelain concept of pure beauty, conveying a relaxing elegance perfect for any style.











SKY 12 x 24 Thickness: 9mm Lead Time: Seattle Stock

FLIGHT
12 x 24
Thickness: 9mm
Lead Time: Seattle Stock

VELVET
12 x 24
Thickness: 9mm
Lead Time: Seattle Stock

NIGHT 12 x 24 Thickness: 9mm Lead Time: Seattle Stock







Storm

Crafted to