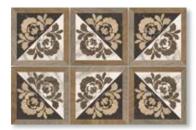

BRISTOL DARK 2.5 x 10 Thickness: 10mm Lead Time: 3-5 days

Casablanca

Detailed encaustic patterns in a porcelain tile with a play on color.

MARKET 8 x 8 Thickness: 8.2mm Lead Time: 2 weeks

**MARKET BLUE** 

8 x 8

Thickness: 8.2mm

Lead Time: 2 weeks

**TERRAZZO FUN SOLID BLACK** WHITE 8 x 8 8 x 8 Thickness: 8.2mm Thickness: 8.2mm Lead Time: 2 weeks

**HERITAGE** 8 x 8 Thickness: 8.2mm Lead Time: 2 weeks

**HERITAGE BLUE** 8 x 8 Thickness: 8.2mm Lead Time: 2 weeks