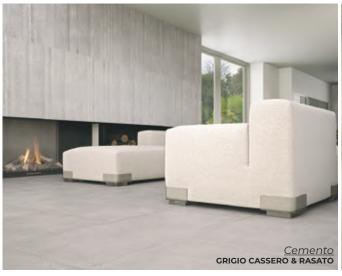

BIANCO ROSATO 11.75 x 23.75 (9.5mm) 23.75 x 47.5 (10.5mm) Lead Time: 3-5 days

BIANCO CASSERO
1 x 2.5 12 x 12 sheet
Thickness: 9.5mm
Lead Time: 3-5 days

**GRIGIO CASSERO** 11.75 x 23.75 (9.5mm) 23.75 x 47.5 (10.5mm) Lead Time: 3-5 days

**GRIGIO ROSATO** 11.75 x 23.75 (9.5mm) 23.75 x 47.5 (10.5mm) Lead Time: 3-5 days

GRIGIO CASSERO
1 x 2.5 12 x 12 sheet
Thickness: 9.5mm
Lead Time: 3-5 days

ANTRACITE CASSERO
11.75 x 23.75 (9.5mm)
23.75 x 47.5 (10.5mm)
Lead Time: 3-5 days