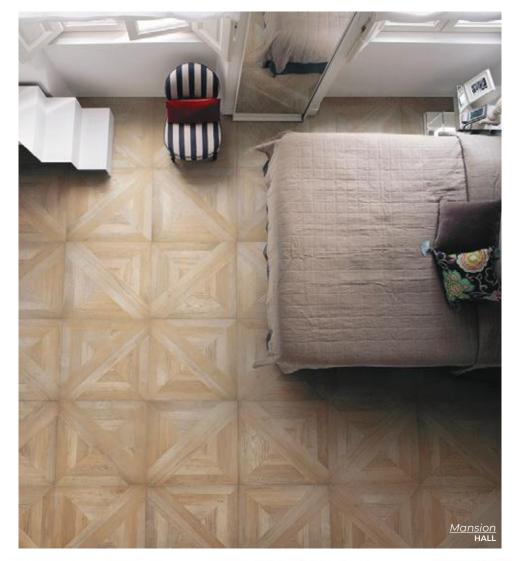

Mansion

Stately. Enduring. Traditional. A timeless design romance.

LOUNGE 30 x 30 Thickness: 9.5mm Lead Time: 2 weeks

COURT 30 x 30 Thickness: 9.5mm Lead Time: 2 weeks

LIBRARY 30 x 30 Thickness: 9.5mm Lead Time: 2 weeks

HALL 30 x 30 Thickness: 9.5mm Lead Time: 2 weeks

ARCADE 30 x 30 Thickness: 9.5mm Lead Time: 2 weeks

Marble Dolomita

Marble-like look with shiny copper and soft grey veins on a pearly white base resulting in a visually striking and harmonious appearance.