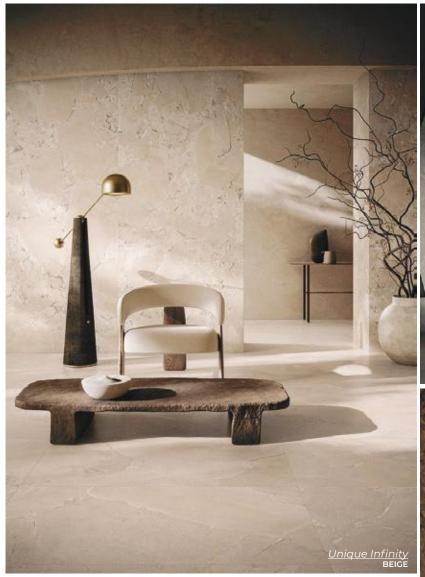

# Unique Infinity

Inspired by black brecciated quartzite
Unique Infinity's distinctive structure features stippling
and vivid mineral details alternating with
large neutral expanses.

BEIGE PURESTONE 24 x 48 Thickness: 9mm Lead Time: 3 - 5 days