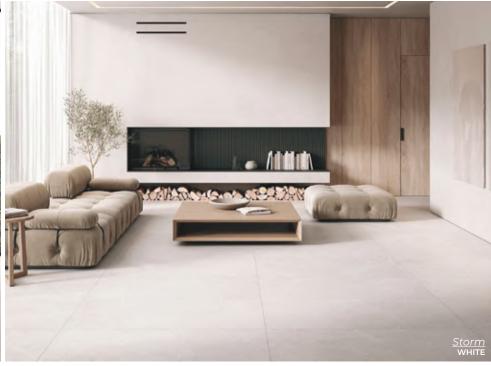

FLIGHT
12 x 24
Thickness: 9mm
Lead Time: Seattle Stock

VELVET
12 x 24
Thickness: 9mm
Lead Time: Seattle Stock

NIGHT 12 x 24 Thickness: 9mm Lead Time: Seattle Stock

Storm

Crafted to bring a sense of softness and warmth to interior spaces. Its smooth texture and balanced design create a harmonious aesthetic, making it a versatile choice for any project.

WHITE
12 x 24
Thickness: 9mm
Lead Time: 3-5 days

CREAM
12 x 24
Thickness: 9mm
Lead Time: 3-5 days

EARTH
12 x 24
Thickness: 9mm
Lead Time: 3-5 days

GREY
12 x 24
Thickness: 9mm
Lead Time: 3-5 days

CLOUD 12 x 24 Thickness: 9mm Lead Time: 3-5 days