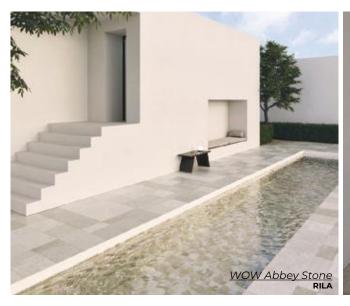

Abbey Stone embodies the way time alters and shapes the appearance by adding its special patina over the centuries. .

SINTRA

XXL - 17.3 x 17.3

L - 8.6 x 8.6

S - 4.3 x 4.3

Thickness: 10mm

Lead Time: 2-3 weeks

SINTRA

XL - 8.6 x 17.3

M - 4.3 x 8.6

Thickness: 10mm

Lead Time: 2-3 weeks

RILA XXL - 17.3 x 17.3 L - 8.6 x 8.6 S - 4.3 x 4.3 Thickness: 10mm Lead Time: 2-3 weeks

RILA
XL - 8.6 x 17.3
M - 4.3 x 8.6
Thickness: 10mm
Lead Time: 2-3 weeks