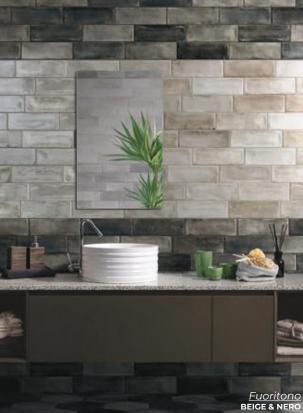

Juoritono

Elegant and creative, expressed through soft structure and intense shading.

**BIANCO**Polished & Matte 4 x 11.75
Thickness: 9.5mm
Lead Time: 3-5 days

**BEIGE**Polished & Matte 4 x 11.75
Thickness: 9.5mm
Lead Time: 3-5 days

5.5 side Thickness: 9.5mm Lead Time: 3-5 days

GRIGIO

Polished & Matte 4 x 11.75

Thickness: 9.5mm

Lead Time: 3-5 days

MUSCHIO RHOMBO
5.5 side
Thickness: 9.5mm
Lead Time: 3-5 days

MUSCHIO

Polished & Matte 4 x 11.75

Thickness: 9.5mm

Lead Time: 3-5 days

NERO RHOMBO 5.5 side Thickness: 9.5mm Lead Time: 3-5 days

NERO
Polished & Matte 4 x 11.75
Thickness: 9.5mm
Lead Time: 3-5 days

Gallipoli

Inspired by the medieval city of Gallipoli in southern Italy.