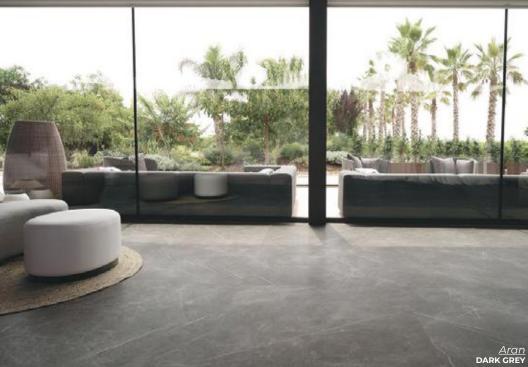

GRAUSTEIN
24 x24
Thickness: 20mm
Lead Time: 3-5 days

Aran

Rich tonal variations and luxurious depth make Aran a versatile choice, seamlessly complementing both classic interiors and modern spaces.

DARK GREY
12 x 24
Thickness: 9mm
Lead Time: 3-5 days

12 x 24
Thickness: 9mm
Lead Time: 3-5 days

12 x 24
Thickness: 9mm
Lead Time: 3-5 days