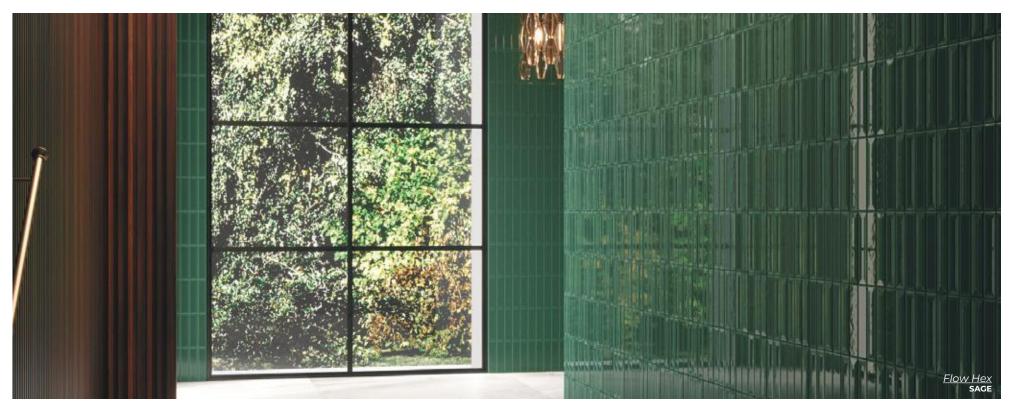

WHITE SATIN
12 x 16 sheet
Thickness: 8.5mm
Lead Time: 3-5 days

STEEL SATIN
12 x 16 sheet
Thickness: 8.5mm
Lead Time: 3-5 days

12 x 16 sheet Thickness: 8.5mm Lead Time: 3-5 days

STEEL GLOSS 12 x 16 sheet Thickness: 8.5mm Lead Time: 3-5 days

CAMEL SATIN
12 x 16 sheet
Thickness: 8.5mm
Lead Time: 3-5 days

SAGE SATIN
12 x 16 sheet
Thickness: 8.5mm
Lead Time: 3-5 days

CAMEL GLOSS
12 x 16 sheet
Thickness: 8.5mm
Lead Time: 3-5 days

SAGE GLOSS 12 x 16 sheet Thickness: 8.5mm Lead Time: 3-5 days