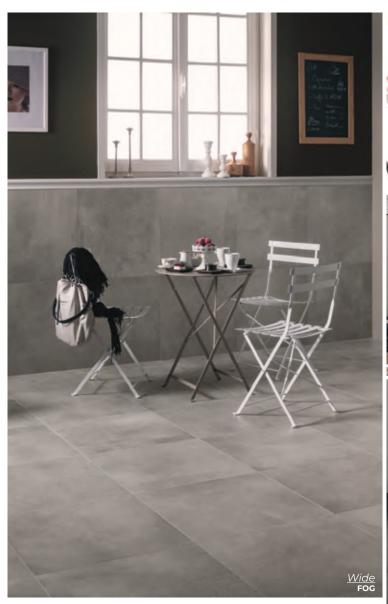

MOONLIGHT
24 x 24
Thickness: 10mm
Lead Time: 3 - 5 days

FOG 24 x 24 Thickness: 10mm Lead Time: 3 - 5 days

STORM
24 x 24
Thickness: 10mm
Lead Time: 3 - 5 days

DARKNESS 24 x 24 Thickness: 10mm Lead Time: 3 - 5 days