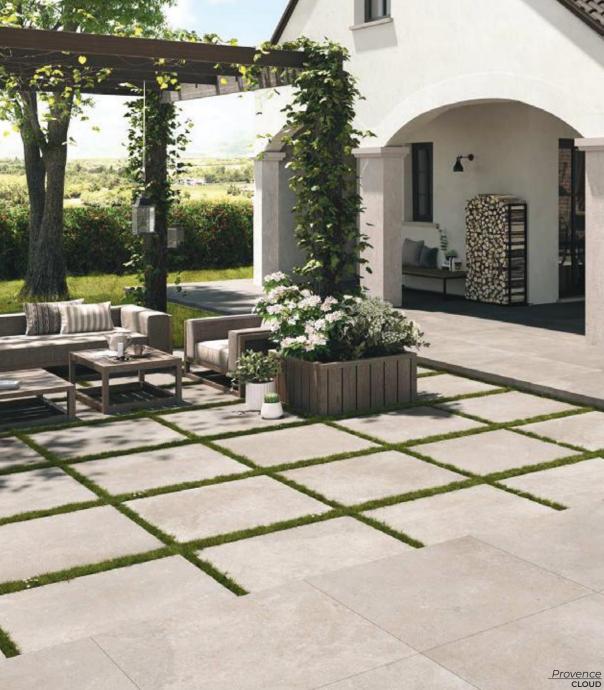

Soft & Polished 24 x 24
Thickness: 9mm
Lead Time: 3-5 days

Soft & Polished 24 x 24
Thickness: 9mm
Lead Time: 3-5 days

**WHITE**Soft & Polished 24 x 24
Thickness: 9mm
Lead Time: 3-5 days

Provence

A limestone inspired porcelain collection of warm tones.

IVORY

35.5 x 35.5 | 11.75 x 23.5

Thickness: 10mm

Lead Time: 3-5 days

IVORY
2 x 2 mosaic
Thickness: 10mm
Lead Time: 3-5 days

35.5 x 35.5 | 11.75 x 23.5 Thickness: 10mm Lead Time: 3-5 days

2 x 2 mosaic Thickness: 10mm Lead Time: 3-5 days