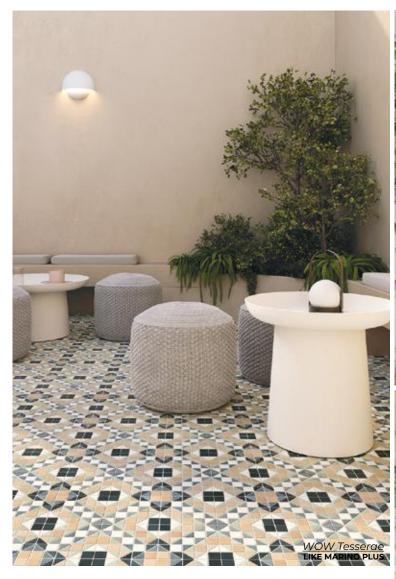

PEBBLES TEAL 6 x 6 Thickness: 8.5mm Lead Time: 2 weeks

WOW Tesserae

Inspired by the hand made cement tiles from the nineteenth century, full of character and recalling the mastery of the mosaic artisans

**PLAY ALL FRUTTI** 

LIKE BLANC 11 x 11 Thickness: 8.5mm Lead Time: 2 weeks

**LIKE GRANA** 11 x 11 Thickness: 8.5mm Lead Time: 2 weeks

**LIEK GRANA PLUS** 11 x 11 Thickness: 8.5mm Lead Time: 2 weeks

LIKE MARINO 11 x 11 Thickness: 8.5mm Lead Time: 2 weeks

LIKE MARINO PLUS 11 x 11 Thickness: 8.5mm Lead Time: 2 weeks

11 x 11 Thickness: 8.5mm Lead Time: 2 weeks

**SUIT ONA** 11 x 11 Thickness: 8.5mm Lead Time: 2 weeks

**SUIT MARINO** 11 x 11 Thickness: 8.5mm Lead Time: 2 weeks