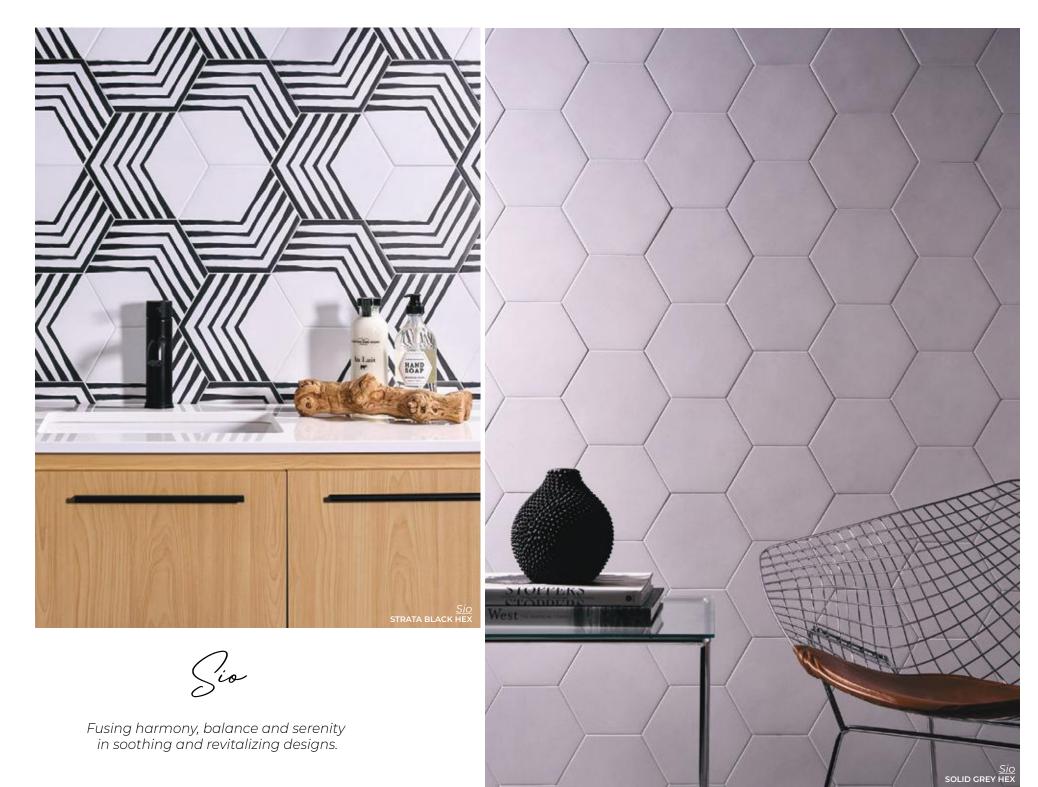

STRATA BEIGE HEX 10.3 x 9.2 Thickness: 9.5mm Lead Time: 2 weeks

SOLID BLACK HEX 10.3 x 9.2 Thickness: 9.5mm Lead Time: 2 weeks

STRATA BLACK HEX
10.3 x 9.2
Thickness: 9.5mm
Lead Time: 2 weeks

SOLID NAVY HEX 10.3 x 9.2 Thickness: 9.5mm Lead Time: 2 weeks

STRATA NAVY HEX
10.3 x 9.2
Thickness: 9.5mm
Lead Time: 2 weeks

SOLID GREY HEX 10.3 x 9.2 Thickness: 9.5mm Lead Time: 2 weeks

CUBIC PLAID NAVY 7.28 x 7.28 Thickness: 9.5mm Lead Time: 2 weeks

Slash

Drawing inspiration from warm and elegant slate resulting in five neutral colors options featuring intense shading.