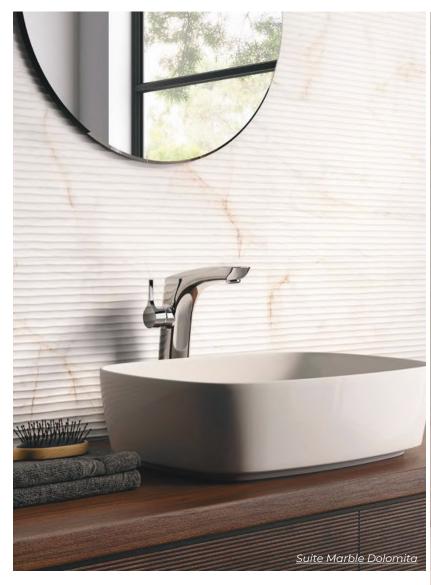

HALL 30 x 30 Thickness: 9.5mm Lead Time: 2 weeks

ARCADE 30 x 30 Thickness: 9.5mm Lead Time: 2 weeks

Marble Dolomita

Marble-like look with shiny copper and soft grey veins on a pearly white base resulting in a visually striking and harmonious appearance.

MARBLE DOLOMITA
12 x 24 | 24 x 48
Thickness: 7mm
Lead Time: 2 weeks

SUITE MARBLE DOLOMITA
12 x 24

\*Floor applications not recommended\*
Thickness: 7mm
Lead Time: 2 weeks

Marble Lincoln

Fine jet-black glossy veins leave their mark on the intense matt white and evoke the beauty of the kintsugi technique