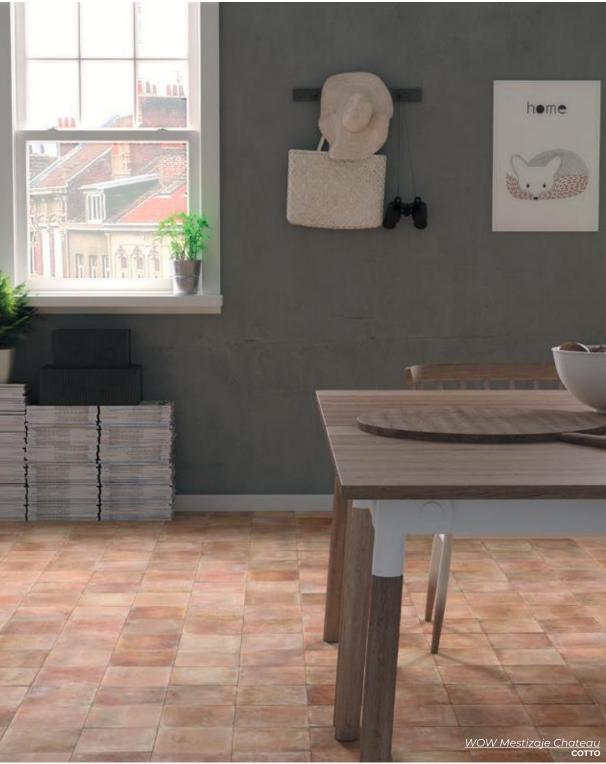

WHITE GLOSS CRAYON

1.5 x 9

Thickness: 10mm

Lead Time: 2 weeks

COTTO
7 x 7
Thickness: 10mm
Lead Time: 2 weeks

COTTO CRAYON 1.5 x 9 Thickness: 10mm Lead Time: 2 weeks

GRAPHITE
7 x 7
Thickness: 10mm
Lead Time: 2 weeks