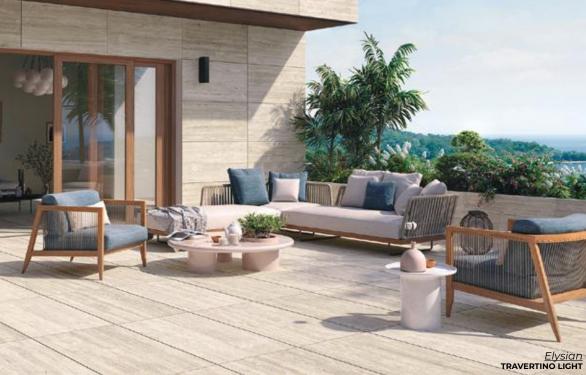

BEIGE CATALAN

12 x 24 | 24 x 48

Thickness: 9mm

Lead Time: 3-5 days

GRIS CATALAN
12 x 24 | 24 x 48
Thickness: 9mm
Lead Time: 3-5 days

SAASTAL
12 x 24 | 24 x 48
Thickness: 9mm
Lead Time: 3-5 days

TRAVERTINO LIGHT

12 x 24 | 24 x 48

Thickness: 9mm

Lead Time: 3-5 days

TRAVERTINO DARK

12 x 24 | 24 x 48

Thickness: 9mm

Lead Time: 3-5 days

12 x 24 | 24 x 48 Thickness: 9mm Lead Time: 3-5 days