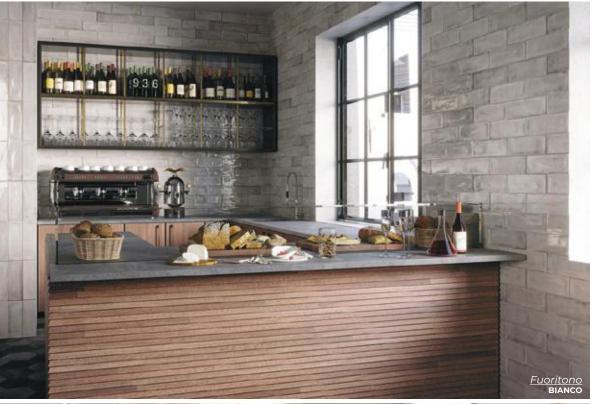

Juoritono

Elegant and creative, expressed through soft structure and intense shading.

**BIANCO**Polished & Matte 4 x 11.75
Thickness: 9.5mm
Lead Time: 3-5 days

**BEIGE**Polished & Matte 4 x 11.75
Thickness: 9.5mm
Lead Time: 3-5 days

5.5 side Thickness: 9.5mm Lead Time: 3-5 days

GRIGIO

Polished & Matte 4 x 11.75

Thickness: 9.5mm

Lead Time: 3-5 days

MUSCHIO RHOMBO
5.5 side
Thickness: 9.5mm
Lead Time: 3-5 days

MUSCHIO

Polished & Matte 4 x 11.75

Thickness: 9.5mm

Lead Time: 3-5 days

NERO RHOMBO 5.5 side Thickness: 9.5mm Lead Time: 3-5 days

NERO
Polished & Matte 4 x 11.75
Thickness: 9.5mm
Lead Time: 3-5 days

Gallipoli

Inspired by the medieval city of Gallipoli in southern Italy.