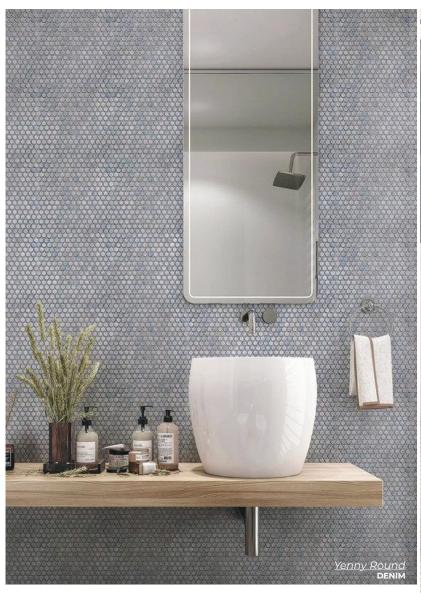

BLUE
4.3 x 4.3
Thickness: 8.5mm
Lead Time: 2 weeks

GRAPHITE
4.3 x 4.3
Thickness: 8.5mm
Lead Time: 2 weeks

A smooth surface and classic shape add a timeless charm to any space while offering durability and easy maintenance.

### DENIM

11.5x 11.6 sheet Thickness: 6.4mm Lead Time: 2-3 weeks