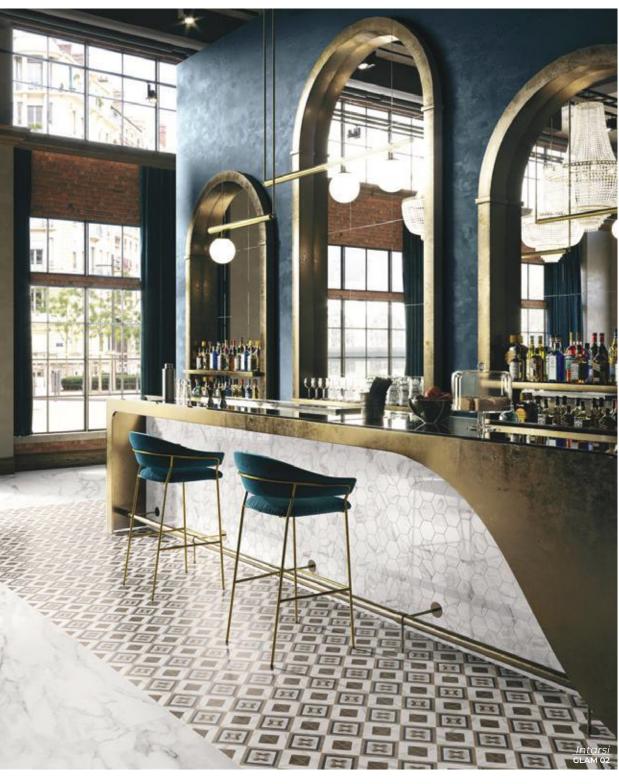

ELITE PATTERN #1

7.75 x 7.75 Thickness: 10mm Lead Time: 3 - 5 days

**GLAM PATTERN #3** 

7.75 x 7.75 Thickness: 10mm Lead Time: 3 - 5 days

**ELITE PATTERN #2** 

7.75 x 7.75

Thickness: 10mm Lead Time: 3 - 5 days