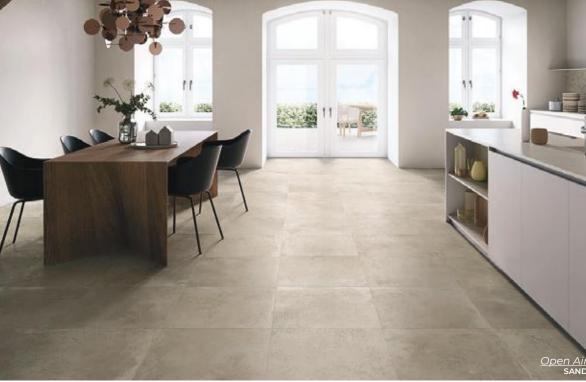

24 x 24 Thickness: 9mm Lead Time: 3-5 days

**PARKER** 

**TALCUM** 24 x 24 Thickness: 9mm Lead Time: 3-5 days

SHOTCRETE 24 x 24 Thickness: 9mm Lead Time: 3-5 days

Open Air

Inspired by the surfaces of nature, replicating color and movement.

WHITE 11.75 x 23.5 | 23.5 x 47 Thickness: 10mm Lead Time: 3-5 days

WHITE MOSAIC

12.75 x 12.75 sheet

Thickness: 10mm

Lead Time: 3-5 days

**GREY** 11.75 x 23.5 | 23.5 x 47 Thickness: 10mm Lead Time: 3-5 days

**GREY MOSAIC** 12.75 x 12.75 sheet Thickness: 10mm Lead Time: 3-5 days

SAND 11.75 x 23.5 | 23.5 x 47 Thickness: 10mm Lead Time: 3-5 days

SAND MOSAIC 12.75 x 12.75 sheet Thickness: 10mm Lead Time: 3-5 days

**PEWTER** 11.75 x 23.5 | 23.5 x 47 Thickness: 10mm Lead Time: 3-5 days

**PEWTER MOSAIC** 12.75 x 12.75 sheet Thickness: 10mm Lead Time: 3-5 days

Oudh

Delicate, elegantly classic pattern, featuring perfectly balanced contrasts and gnarls represented in soft, timeless textures and natural colors.