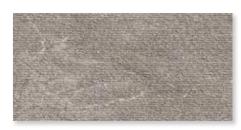

O
15.75 x 31.5 | 31.5 x 31.5
Thickness: 9mm
Lead Time: 3-5 days



GRACE SPAZZOLATO

15.75 x 31.5

Thickness: 9mm

Lead Time: 3-5 days





The subtle veining, reminiscent of memories etched in stone, artfully captures a simple beauty and timeless elegance that evokes the purity and cleanliness found in this eternal material.









\$ABBIA 12 x 24 | 24 x 48 Thickness: 9mm | 9.5mm Lead Time: 3-5 days



SABBIA MILLERIGHE
24 x 48
Thickness: 9.5mm
Lead Time: 3-5 days



AVORIO

12 x 24 | 24 x 48

Thickness: 9mm | 9.5mm

Lead Time: 3-5 days



24 x 48

Thickness: 9.5mm

Lead Time: 3-5 days



12 x 24 | 24 x 48 Thickness: 9mm | 9.5mm Lead Time: 3-5 days



CENERE MILLERIGHE
24 x 48
Thickness: 9.5mm
Lead Time: 3-5 days



**FUMO**12 x 24 | 24 x 48

Thickness: 9mm | 9.5mm
Lead Time: 3-5 days



FUMO MILLERIGHE 24 x 48 Thickness: 9.5mm Lead Time: 3-5 days





With its soft, veined patterns and refined color palette, Cosmo embodies the sophistication of marble while offering the durability and ease of maintenance that only porcelain can provide.







## **COSMO WHITE**

8 x 9.5
\*7 pieces shown
Thickness: 8mm
Lead Time: 3-5 days



## **COSMO SILVER**

8 x 9.5

\*7 pieces shown Thickness: 8mm Lead Time: 3-5 days



## COSMO BLACK

8 x 9.5

\*7 pieces shown Thickness: 8mm Lead Time: 3-5 days







## Elegance Pro

Inspired by the natural vein patterns of sandstone, a collection designed with an emphasis on versatility and creativity.







WHITE

12 x 24 | 24 x 48

Thickness: 9.5mm

Lead Time: 3-5 days



24 x 48
Thickness: 9.5mm
Lead Time: 3-5 days



12 x 24 | 24 x 48 Thick