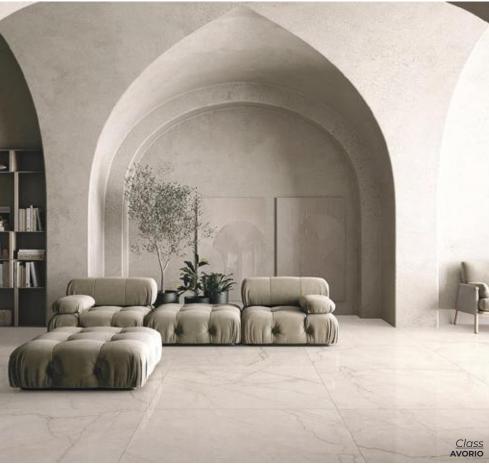

The subtle veining, reminiscent of memories etched in stone, artfully captures a simple beauty and timeless elegance that evokes the purity and cleanliness found in this eternal material.

\$ABBIA 12 x 24 | 24 x 48 Thickness: 9mm | 9.5mm Lead Time: 3-5 days

SABBIA MILLERIGHE
24 x 48
Thickness: 9.5mm
Lead Time: 3-5 days

AVORIO

12 x 24 | 24 x 48

Thickness: 9mm | 9.5mm

Lead Time: 3-5 days

24 x 48

Thickness: 9.5mm

Lead Time: 3-5 days