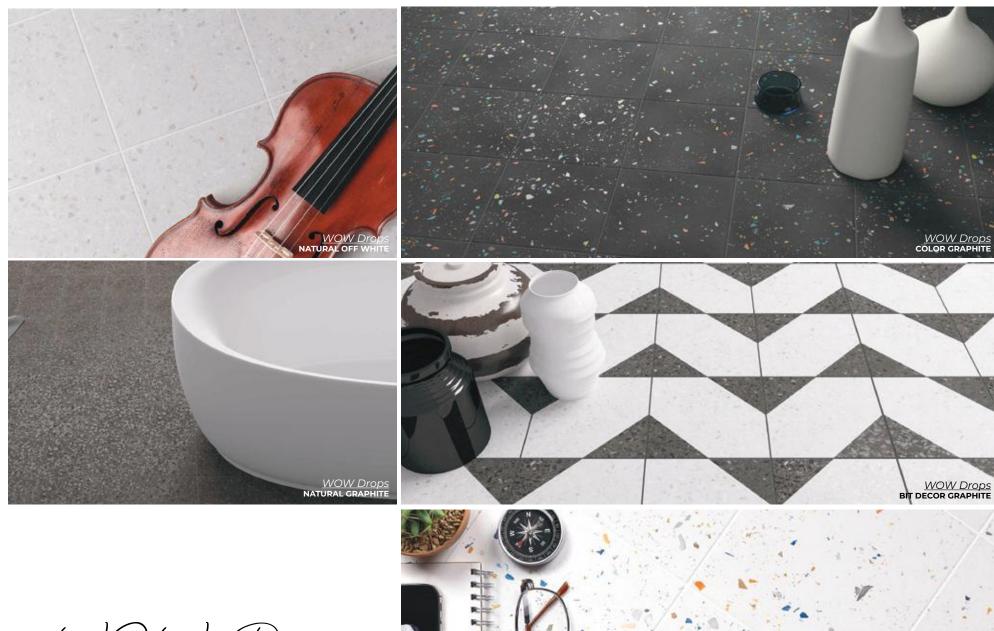

WOW Drops COLOR OFF WHITE

WOW Drops

Inspired by terrazzo, offering both artistic and colorful options as well as traditional and elegant options.

7 x 7
Thickness: 10mm
Lead Time: 2 weeks

7 x 7
Thickness: 10mm
Lead Time: 2 weeks

7 x 7
Thickness: 10mm
Lead Time: 2 weeks

7 x 7
Thickness: 10mm
Lead Time: 2 weeks

BIT DECOR GRAPHITE 7 x 7 Thickness: 10mm Lead Time: 2 weeks

RHOMBUS DECOR GRAPHITE 7 x 7 Thickness: 10mm Lead Time: 2 weeks