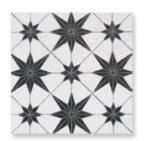

TROIS BANDES 8 x 8 Thickness: 7.9mm Lead Time: 3-5 days

8 x 8
Thickness: 7.9mm
Lead Time: 3-5 days

8 x 8
Thickness: 7.9mm
Lead Time: 3-5 days

ASTERI 8 x 8 Thickness: 7.9mm Lead Time: 3-5 days

Gems

A modern reinvention of a Venetian classic.