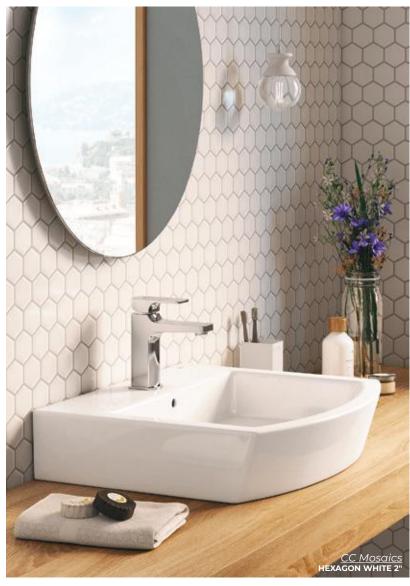

#### **HEXAGON WHITE 2"**

Matte 12 x 12 sheet Thickness: 6mm Lead Time: 2 weeks