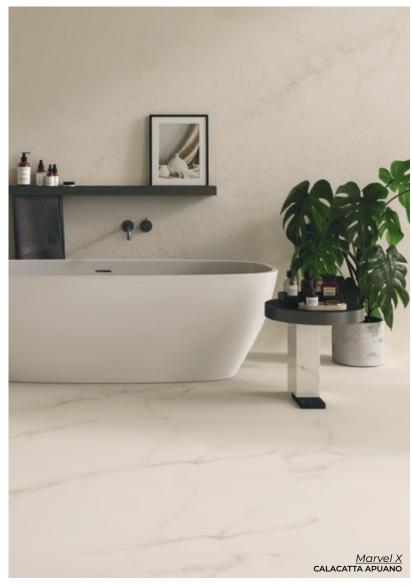

MARBLE LINCOLN
12 x 24 | 24 x 48
Thickness: 7mm
Lead Time: 2 weeks

MARBLE LINCOLN SUITE

12 x 24

\*Floor applications not recommended\*

Thickness: 7mm

Lead Time: 2 weeks

Marvel X

Soft shading, graphic depth, and attention to detail create an extraordinary marble-effect porcelain tile to be experienced on a daily basis

CALACATTA APUANO 24 x 48 Polished & Natural Thickness: 9mm Lead Time: 3 - 5 days

CALACATTA APUANO 24 x 24 Polished & Natural Thickness: 9mm Lead Time: 3 - 5 days

MOSAIC 1.5 x 1.5 on 11.75 x 11.75 sheet Lead Time: 3 - 5 days