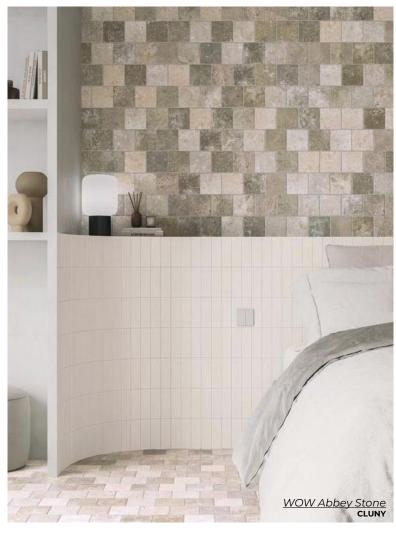

CLUNY

XXL - 17.3 x 17.3

L - 8.6 x 8.6

S - 4.3 x 4.3

Thickness: 10mm

Lead Time: 2-3 weeks

CLUNY
XL - 8.6 x 17.3
M - 4.3 x 8.6
Thickness: 10mm
Lead Time: 2-3 weeks

A part of the Zellige iconic moorish trend, with significant influence on western decoration.