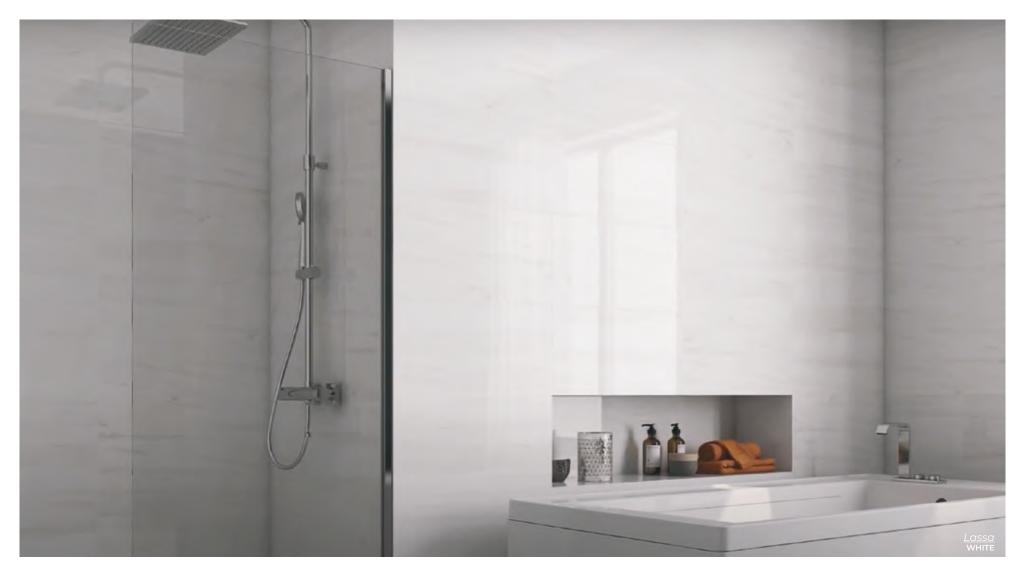

Lassa

A delicate interplay of parallel lines and subtle tone changes creates an ambience of relaxed and serene beauty.

WHITE
Polished & Matte
12 x 24 | 24 x 48 | 6 x 18 (wall only)
Thickness: 8.5mm | 10mm | 8mm
Lead Time: 2 weeks

WHITE Mosaic Matte 2x2 13 x 13 sheet Lead Time: 2 weeks

WHITE Bullnose
Polished & Matte
3 x 12 | 6 x 18 (wall only)
Lead Time: 2 weeks

Link

Inspired by the beauty if natural stone, merged with the strength of concrete, this porcelain tile collection expresses an ambiance that is both subtle and captivating.