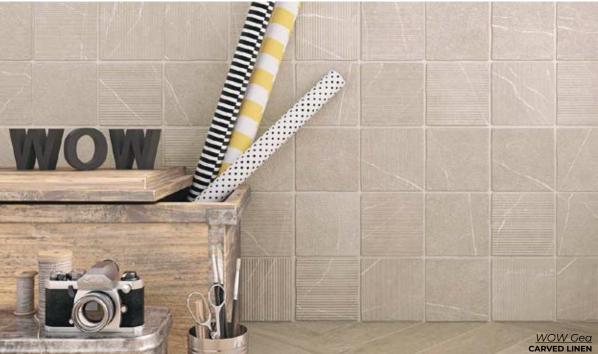

### TRAPEZIUM GRAPHITE MATTE

4 x 9

Thickness: 8mm Lead Time: 2 weeks

WOW Gea

Neutral tones combined with subtle carved textures.

CALACATTA
4.7 x 4.7
Thickness: 8.5mm
Lead Time: 2-3 weeks

CARVED CALACATTA
4.7 x 4.7
Thickness: 8.5mm
Lead Time: 2-3 weeks

4.7 x 4.7 Thickness: 8.5mm Lead Time: 2-3 weeks

4.7 x 4.7 Thickness: 8.5mm Lead Time: 2-3 weeks

4.7 x 4.7 Thickness: 8.5mm Lead Time: 2-3 weeks

4.7 x 4.7 Thickness: 8.5mm Lead Time: 2-3 weeks

CHARCOAL 4.7 x 4.7 Thickness: 8.5mm Lead Time: 2-3 weeks

4.7 x 4.7

Thickness: 8.5mm

Lead Time: 2-3 weeks

WOW) Mestizaje Chateau

Inspired by the charm of french terracotta and embellished with the passage of time.

WHITE GLOSS 7 x 7 Thickness: 10mm Lead Time: 2 weeks