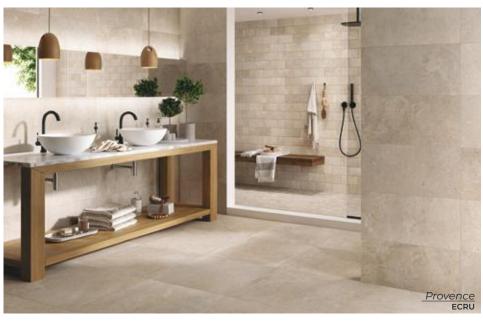

35.5 x 35.5 | 11.75 x 23.5 Thickness: 10mm Lead Time: 3-5 days

ECRU
2 x 2 mosaic
Thickness: 10mm
Lead Time: 3-5 days

COAL 35.5 x 35.5 | 11.75 x 23.5 Thickness: 10mm Lead Time: 3-5 days

2 x 2 mosaic Thickness: 10mm Lead Time: 3-5 days