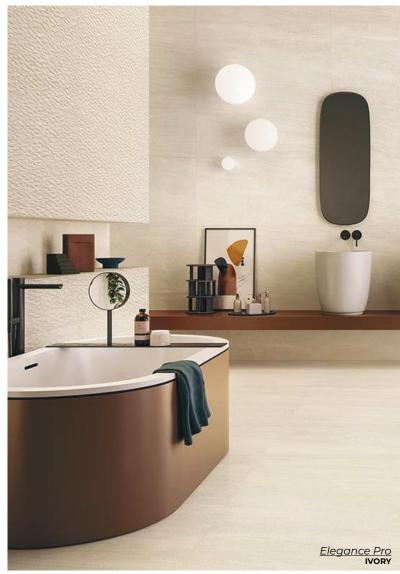

## Elegance Pro

Inspired by the natural vein patterns of sandstone, a collection designed with an emphasis on versatility and creativity.

WHITE

12 x 24 | 24 x 48

Thickness: 9.5mm

Lead Time: 3-5 days

24 x 48
Thickness: 9.5mm
Lead Time: 3-5 days