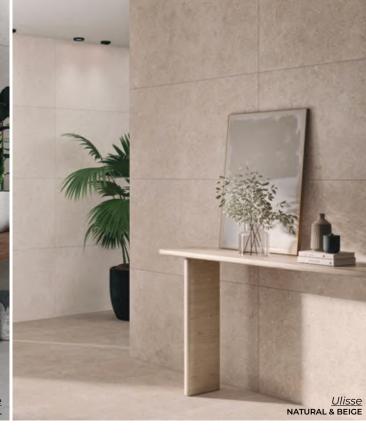

PEARL 24 x 24 Thickness: 9.5mm Lead Time: 3 - 5 days

NATURAL 24 x 24 Thickness: 9.5mm Lead Time: 3 - 5 days