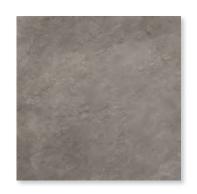

PENNSYLVANIA BLUE
24 x24
Thickness: 20mm
Lead Time: 3-5 days

PENNSYLVANIA GREY
24 x24
Thickness: 20mm
Lead Time: 3-5 days

TITANIO
24 x24
Thickness: 20mm
Lead Time: 3-5 days

GEA
24 x24
Thickness: 20mm
Lead Time: 3-5 days