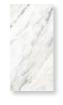

The subtle veining, reminiscent of memories etched in stone, artfully captures a simple beauty and timeless elegance that evokes the purity and cleanliness found in this eternal material.

\$ABBIA 12 x 24 | 24 x 48 Thickness: 9mm | 9.5mm Lead Time: 3-5 days