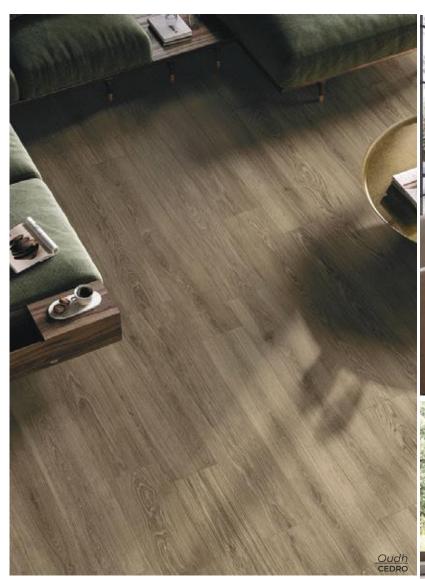

**PEWTER** 11.75 x 23.5 | 23.5 x 47 Thickness: 10mm Lead Time: 3-5 days

**PEWTER MOSAIC** 12.75 x 12.75 sheet Thickness: 10mm Lead Time: 3-5 days

Oudh

Delicate, elegantly classic pattern, featuring perfectly balanced contrasts and gnarls represented in soft, timeless textures and natural colors.

COPAHU 8 x 48 Thickness: 9mm Lead Time: 3-5 days

ELEM 8 x 48 Thickness: 9mm Lead Time: 3-5 days

JINKOH 8 x 48 Thickness: 9mm Lead Time: 3-5 days

PINO 8 x 48 Thickness: 9mm Lead Time: 3-5 days

LAOS 8 x 48 Thickness: 9mm Lead Time: 3-5 days

LADONA 8 x 48 Thickness: 9mm Lead Time: 3-5 days

CEDRO 8 x 48 Thickness: 9mm Lead Time: 3-5 days

Digmento

A series dedicated to color as both a tool and a front-line player in design.

BIANCO 4 x 4 Thickness: 8mm Lead Time: 3-5 days