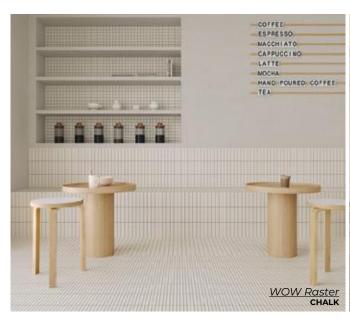

### WOW Raster

a matrix data structure, made up of a collection of tiny, uniform sized pixels arranged in a grid, used to create complex compositions.

CHALK LINES S
6 x 6
Thickness: 8.5mm
Lead Time: Seattle Stock