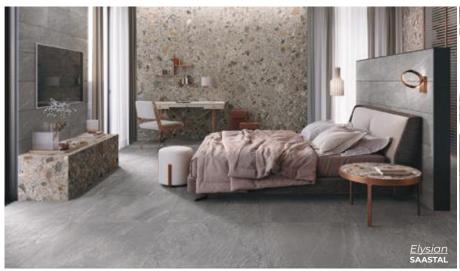

BEIGE CATALAN

12 x 24 | 24 x 48

Thickness: 9mm

Lead Time: 3-5 days

GRIS CATALAN
12 x 24 | 24 x 48
Thickness: 9mm
Lead Time: 3-5 days

SAASTAL
12 x 24 | 24 x 48
Thickness: 9mm
Lead Time: 3-5 days

TRAVERTINO LIGHT