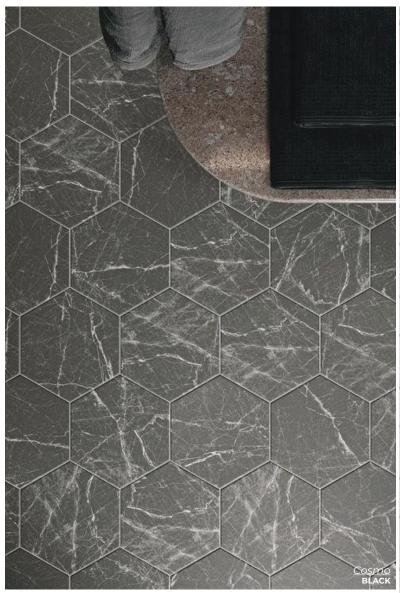

GRACE SPAZZOLATO

15.75 x 31.5

Thickness: 9mm

Lead Time: 3-5 days





The subtle veining, reminiscent of memories etched in stone, artfully captures a simple beauty and timeless elegance that evokes the purity and cleanliness found in this eternal material.









\$ABBIA 12 x 24 | 24 x 48 Thickness: 9mm | 9.5mm Lead Time: 3-5 days



SABBIA MILLERIGHE
24 x 48
Thickness: 9.5mm
Lead Time: 3-5 days



AVORIO

12 x 24 | 24 x 48

Thickness: 9mm | 9.5mm

Lead Time: 3-5 days



24 x 48

Thickness: 9.5mm

Lead Time: 3-5 days



12 x 24 | 24 x 48 Thickness: 9mm | 9.5mm Lead Time: 3-5 days



CENERE MILLERIGHE
24 x 48
Thickness: 9.5mm
Lead Time: 3-5 days



**FUMO**12 x 24 | 24 x 48

Thickness: 9mm | 9.5mm
Lead Time: 3-5 days



FUMO MILLERIGHE 24 x 48 Thickness: 9.5mm Lead Time: 3-5 days





With its soft, veined patterns and refined color palette, Cosmo embodies the sophistication of marble while offering the durability and ease of maintenance that only porcelain can provide.







## **COSMO WHITE**

8 x 9.5
\*7 pieces shown
Thickness: 8mm
Lead Time: 3-5 days



## **COSMO SILVER**

8 x 9.5

\*7 pieces shown Thickness: 8mm Lead Time: 3-5 days



## COSMO BLACK

8 x 9.5

\*7 pieces shown Thickness: 8mm Lead Time: 3-5 days







## Elegance Pro

Inspired by the natural vein patterns of sandstone, a collection designed with an emphasis on versatility and creativity.







WHITE

12 x 24 | 24 x 48

Thickness: 9.5mm

Lead Time: 3-5 days



24 x 48
Thickness: 9.5mm
Lead Time: 3-5 days



12 x 24 | 24 x 48 Thickness: 9.5mm Lead Time: 3-5 days



24 x 48 Thickness: 9.5mm Lead