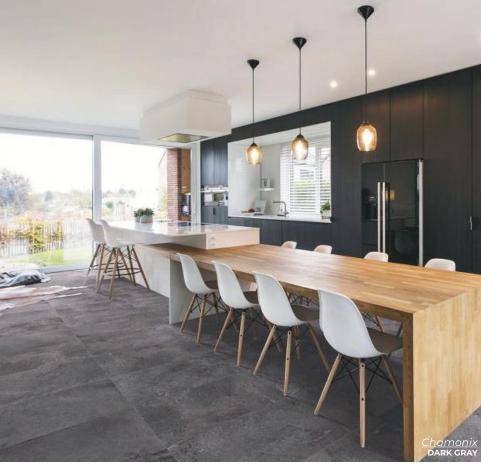

GRAUSTEIN
24 x24
Thickness: 20mm
Lead Time: 3-5 days

Aran

Rich tonal variations and luxurious depth make Aran a versatile choice, seamlessly complementing both classic interiors and modern spaces.

DARK GREY
12 x 24
Thickness: 9mm
Lead Time: 3-5 days

12 x 24
Thickness: 9mm
Lead Time: 3-5 days

12 x 24
Thickness: 9mm
Lead Time: 3-5 days