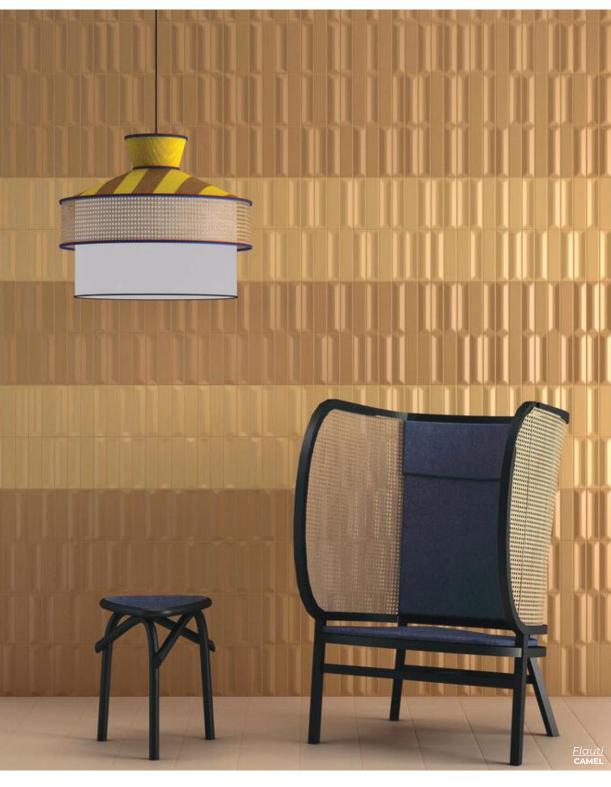

# CERAMIC (WALL ONLY):

12 x 36 Thickness: 10.8mm Lead Time: 3-5 days

12 x 36
Thickness: 10.8mm
Lead Time: 3-5 days

12 x 36 Thickness: 10.8mm Lead Time: 3-5 days

A stoneware collection with a profoundly natural character generates surprising compositions.