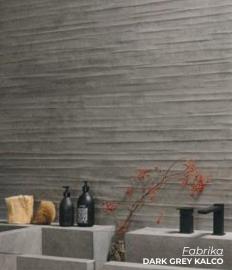

Tabrika

Slab-like porcelain tile with stone texture. Ideal for ourdoor landscapes and living areas.

WHITE
24 x 24
Thickness: 8.5mm
Lead Time: 3-5 days

24 x 48
Thickness: 8.5mm
Lead Time: 3-5 days

24 x 24 Thickness: 8.5mm Lead Time: 3-5 days

24 x 48 Thickness: 8.5mm Lead Time: 3-5 days

GREY
24 x 24
Thickness: 8.5mm
Lead Time: 3-5 days

24 x 48 Thickness: 8.5mm Lead Time: 3-5 days

DARK GREY
24 x 24
Thickness: 8.5mm
Lead Time: 3-5 days

DARK GREY KALCO 24 x 48 Thickness: 8.5mm Lead Time: 3-5 days