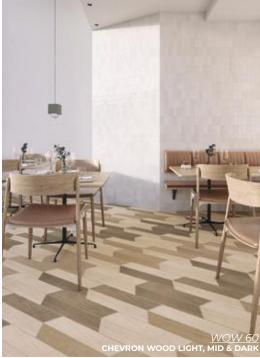

STEEL
24 x 24 | 12 x 24
Thickness: 9.5mm
Lead Time: Seattle Stock

STREET
24 x 24 | 12 x 24
Thickness: 9.5mm
Lead Time: Seattle Stock

WOW 60°

Fluid and elegant, a blend between wood and stone looks.

TRAPEZIUM CALACATTA
4 x 9
Thickness: 8.5mm

Lead Time: 2-3 weeks

TRAPEZIUM WOOD LIGHT
4 x 9
Thickness: 8.5mm
Lead Time: 2-3 weeks

TRAPEZIUM WOOD MID 4 x 9 Thickness: 8.5mm Lead Time: 2-3 weeks

TRAPEZIUM WOOD DARK
4 x 9
Thickness: 8.5mm
Lead Time: 2-3 weeks

CHEVRON CALACATTA 4 x 20.5 Thickness: 8.5mm Lead Time: 2-3 weeks

CHEVRON WOOD LIGHT 4 x 20.5 Thickness: 8.5mm Lead Time: 2-3 weeks

CHEVRON WOOD MID 4 x 20.5 Thickness: 8.5mm Lead Time: 2-3 weeks

CHEVRON WOOD DARK 4 x 20.5 Thickness: 8.5mm Lead Time: 2-3 weeks