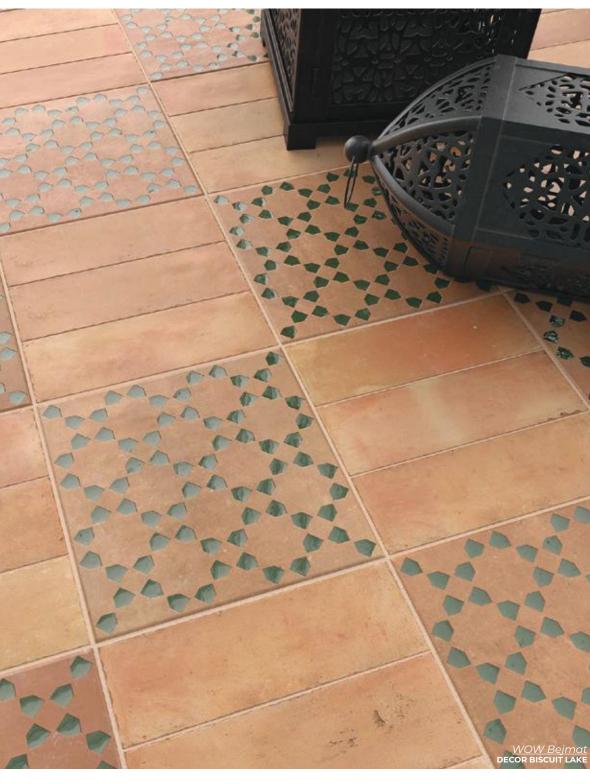

6 x 6
\*4 pieces shown
Thickness: 10mm
Lead Time: 2-3 weeks

Full of character and warmth for picturesque charm.

COTTO
2.7 x 5.5
Thickness: 8.5mm
Lead Time: 2-3 weeks

HEX COTTO
5.5 x 6.3
Thickness: 8.5mm
Lead Time: 2-3 weeks

SAND 2.7 x 5.5 Thickness: 8.5mm Lead Time: 2-3 weeks

HEX SAND 5.5 x 6.3 Thickness: 8.5mm Lead Time: 2-3 weeks

WHITE
2.7 x 5.5
Thickness: 8.5mm
Lead Time: 2-3 weeks

HEX WHITE
5.5 x 6.3
Thickness: 8.5mm
Lead Time: 2-3 weeks

GREY
2.7 x 5.5
Thickness: 8.5mm
Lead Time: 2-3 weeks

HEX GREY
5.5 x 6.3
Thickness: 8.5mm
Lead Time: 2-3 weeks

GRAPHITE
2.7 x 5.5
Thickness: 8.5mm
Lead Time: 2-3 weeks

HEX GRAPHITE 5.5 x 6.3 Thickness: 8.5mm Lead Time: 2-3 weeks