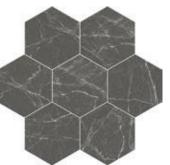

# **NEGRO**

4 x 24

Thickness: 9.5mm Lead Time: 2 weeks

**HEXAGON NEGRO** 

5 x 6

Thickness: 9mm Lead Time: 2 weeks

Bolton

Developed to meet the most universal aesthetic needs of contemporary architecture and design