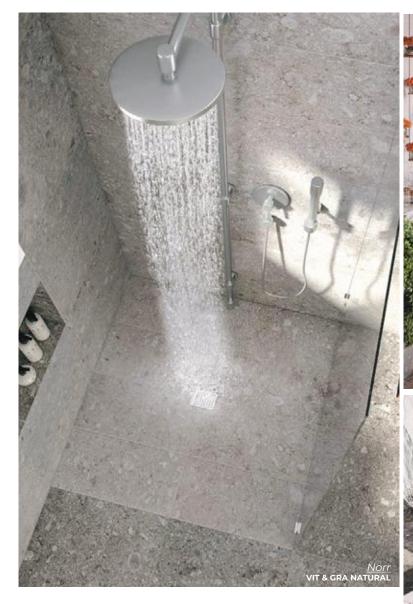

TRAVERTINO MISTY CROSS

24 x 24 Thickness: 9mm Lead Time: 3-5 days

Slab-like porcelain tile with stone texture. Ideal for ourdoor landscapes and living areas.

VIT

24 x 24

Thickness: 2cm

Lead Time: 3-5 days

GRA
24 x 24
Thickness: 2cm
Lead Time: 3-5 days

CALACATTA APUANO 24 x 48 Hammered Thickness: 9mm Lead Time: 3 - 5 days

24 x 48 Hammered Thickness: 9mm Lead Time: 3 - 5 days

Norr

Inspired by nature, the look of pebbles in varying sizes create a unique stone effect.