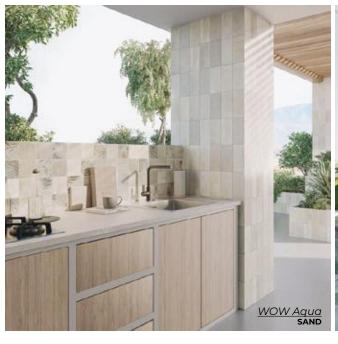

## WOW Wellness: Agna

Simplicity meets sophistication in a palette of colors that captures the essence of sand, the elegance of gray, and the vitality of green.

SAND S 4.3 x 4.3 Thickness: 8.5mm Lead Time: 2 weeks

GREEN DECOR
\*32 PATTERNS RANDOMLY MIXED
4.3 x 4.3
Thickness: 8.5mm
Lead Time: 2 weeks

water and design converge to create an atmosphere that soothes, reflects, and celebrates the quietude that is essential to wellbeing.