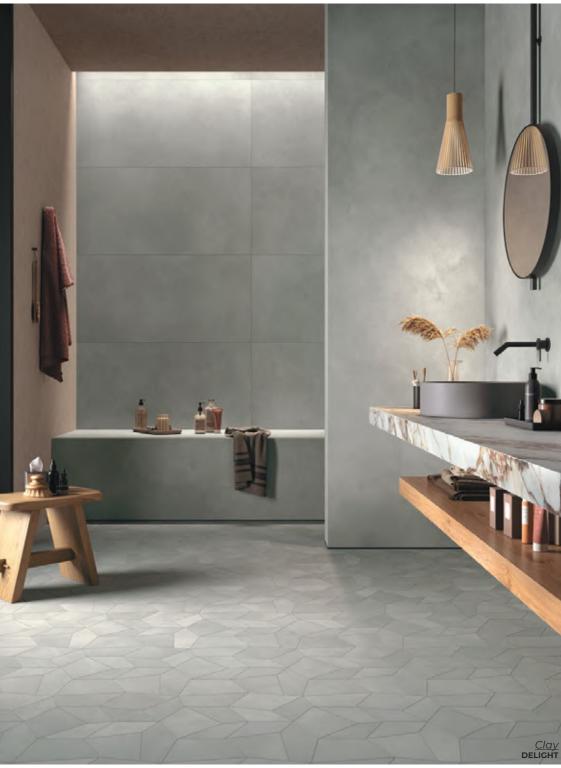

Thickness: 9mm

Lead Time: 3-5 days

Clay

Inspired by the effect of resin, slightly shiny finish on a matte surface in a wide range of colors.

CALM SPAZZOLATO
15.75 x 31.5 | 31.5 x 31.5
Thickness: 9mm
Lead Time: 3-5 days

SHY SPAZZOLATO
15.75 x 31.5 | 31.5 x 31.5
Thickness: 9mm
Lead Time: 3-5 days

DELIGHT SPAZZOLATO
15.75 x 31.5 | 31.5 x 31.5
Thickness: 9mm
Lead Time: 3-5 days

TRUST SPAZZOLATO

15.75 x 31.5 | 31.5 x 31.5

Thickness: 9mm