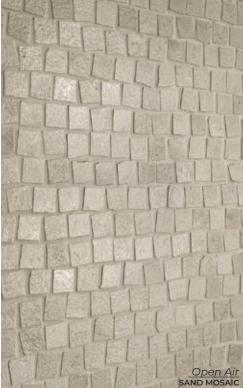

**GREY MOSAIC** 12.75 x 12.75 sheet Thickness: 10mm Lead Time: 3-5 days

SAND 11.75 x 23.5 | 23.5 x 47 Thickness: 10mm Lead Time: 3-5 days

SAND MOSAIC 12.75 x 12.75 sheet Thickness: 10mm Lead Time: 3-5 days