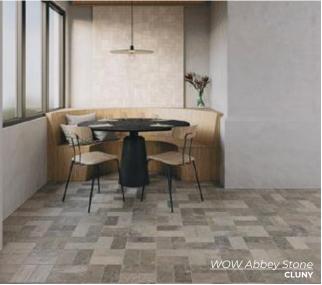

CLUNY

XXL - 17.3 x 17.3

L - 8.6 x 8.6

S - 4.3 x 4.3

Thickness: 10mm

Lead Time: 2-3 weeks

CLUNY
XL - 8.6 x 17.3
M - 4.3 x 8.6
Thickness: 10mm
Lead Time: 2-3 weeks

A part of the Zellige iconic moorish trend, with significant influence on western decoration.