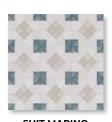

GRAPHITE 23.75 x 23.75 Thickness: 9.5mm Lead Time: 3-5 days

BLACK 23.75 x 23.75 Thickness: 9.5mm Lead Time: 3-5 days

A classic encaustic look in a porcelain tile.

RETRO 8 x 8 Thickness: 8mm Lead Time: 2 weeks

BLUES 8 x 8 Thickness: 8mm Lead Time: 2 weeks

3AZZ 8 x 8 Thickness: 8mm Lead Time: 2 weeks

66.

WHITE

9.375 x 12.25 sheet Thickness: 6.4mm Lead Time: 2-3 weeks

**PEA** 

9.375 x 12.25 sheet Thickness: 6.4mm Lead Time: 2-3 weeks