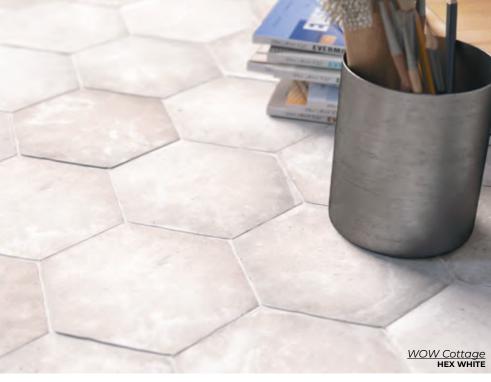

6 x 6
\*4 pieces shown
Thickness: 10mm
Lead Time: 2-3 weeks

Full of character and warmth for picturesque charm.

COTTO
2.7 x 5.5
Thickness: 8.5mm
Lead Time: 2-3 weeks

HEX COTTO
5.5 x 6.3
Thickness: 8.5mm
Lead Time: 2-3 weeks

SAND 2.7 x 5.5 Thickness: 8.5mm Lead Time: 2-3 weeks

HEX SAND 5.5 x 6.3 Thickness: 8.5mm Lead Time: 2-3 weeks

WHITE
2.7 x 5.5
Thickness: 8.5mm
Lead Time: 2-3 weeks

HEX WHITE
5.5 x 6.3
Thickness: 8.5mm
Lead Time: 2-3 weeks

GREY
2.7 x 5.5
Thickness: 8.5mm
Lead Time: 2-3 weeks

HEX GREY
5.5 x 6.3
Thickness: 8.5mm
Lead Time: 2-3 weeks

GRAPHITE
2.7 x 5.5
Thickness: 8.5mm
Lead Time: 2-3 weeks

HEX GRAPHITE 5.5 x 6.3 Thickness: 8.5mm Lead Time: 2-3 weeks