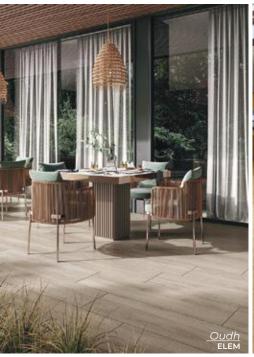

**PEWTER** 11.75 x 23.5 | 23.5 x 47 Thickness: 10mm Lead Time: 3-5 days

**PEWTER MOSAIC** 12.75 x 12.75 sheet Thickness: 10mm Lead Time: 3-5 days

Oudh

Delicate, elegantly classic pattern, featuring perfectly balanced contrasts and gnarls represented in soft, timeless textures and natural colors.

COPAHU 8 x 48 Thickness: 9mm Lead Time: 3-5 days

ELEM 8 x 48 Thickness: 9mm Lead Time: 3-5 days

JINKOH 8 x 48 Thickness: 9mm Lead Time: 3-5 days

PINO 8 x 48 Thickness: 9mm Lead Time: 3-5 days

LAOS 8 x 48 Thickness: 9mm Lead Time: 3-5 days