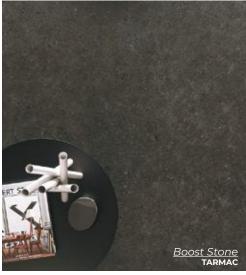

CLAY
24 x 24
Thickness: 9mm
Lead Time: 3-5 days

SMOKE
24 x 24
Thickness: 9mm
Lead Time: 3-5 days

TAUPE
24 x 24
Thickness: 9mm
Lead Time: 3-5 days

TARMAC
24 x 24
Thickness: 9mm
Lead Time: 3-5 days

TOBACCO
24 x 24
Thickness: 9mm
Lead Time: 3-5 days