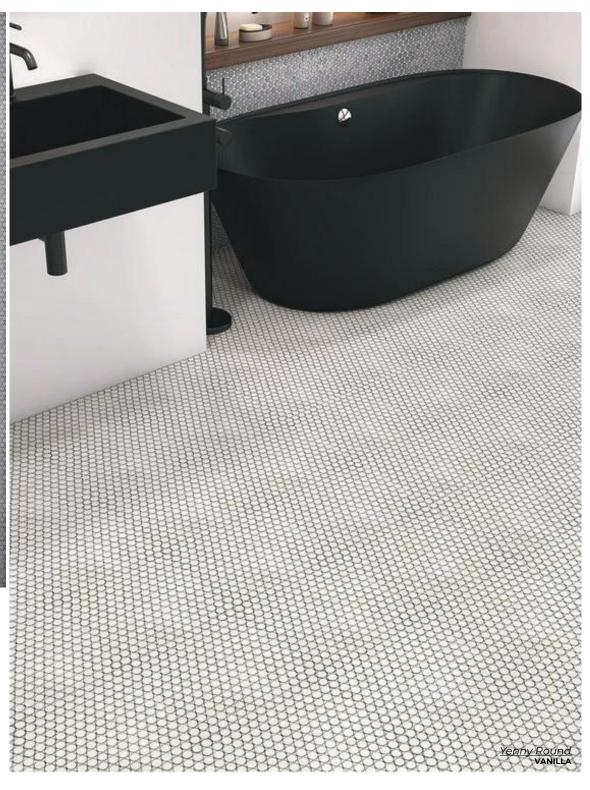

BLUE
4.3 x 4.3
Thickness: 8.5mm
Lead Time: 2 weeks

GRAPHITE
4.3 x 4.3
Thickness: 8.5mm
Lead Time: 2 weeks

A smooth surface and classic shape add a timeless charm to any space while offering durability and easy maintenance.

### VANILLA

11.5x 11.6 sheet Thickness: 6.4mm Lead Time: 2-3 weeks