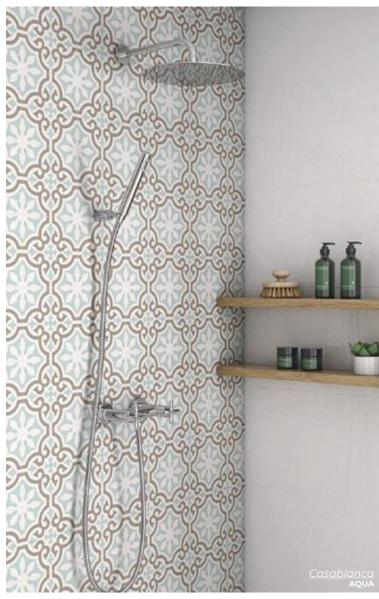

BRISTOL DARK 2.5 x 10 Thickness: 10mm Lead Time: 3-5 days

Casablanca

Detailed encaustic patterns in a porcelain tile with a play on color.

MARKET 8 x 8 Thickness: 8.2mm Lead Time: 2 weeks

**MARKET BLUE** 

8 x 8

Thickness: 8.2mm

Lead Time: 2 weeks

**TERRAZZO FUN SOLID BLACK** WHITE 8 x 8 8 x 8 Thickness: 8.2mm Thickness: 8.2mm Lead Time: 2 weeks

**HERITAGE** 8 x 8 Thickness: 8.2mm Lead Time: 2 weeks

**HERITAGE BLUE** 8 x 8 Thickness: 8.2mm Lead Time: 2 weeks

**BREEZE** 8 x 8 Thickness: 8.2mm Lead Time: 2 weeks

**FOND** 8 x 8 Thickness: 8.2mm Lead Time: 2 weeks

**AQUA** 8 x 8 Thickness: 8.2mm Lead Time: 2 weeks

Lead Time: 2 weeks

8 x 8 Thickness: 8.2mm Lead Time: 2 weeks