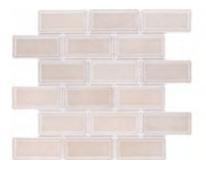

<u>Brick</u> Bristol dark

Brick

Reincarnation of centuries-old building material.

2.5 x 10 Thickness: 10mm Lead Time: 3-5 days

2.5 x 10
Thickness: 10mm
Lead Time: 3-5 days

2.5 x 10 Thickness: 10mm Lead Time: 3-5 days

2.5 x 10
Thickness: 10mm
Lead Time: 3-5 days

2.5 x 10
Thickness: 10mm
Lead Time: 3-5 days

BRISTOL RUST 2.5 x 10 Thickness: 10mm Lead Time: 3-5 days

2.5 x 10 Thickness: 10mm Lead Time: 3-5 days

2.5 x 10 Thickness: 10mm Lead Time: 3-5 days

BRISTOL DARK 2.5 x 10 Thickness: 10mm Lead Time: 3-5 days

Casablanca

Detailed encaustic patterns in a porcelain tile with a play on color.

MARKET 8 x 8 Thickness: 8.2mm Lead Time: 2 weeks

**MARKET BLUE** 