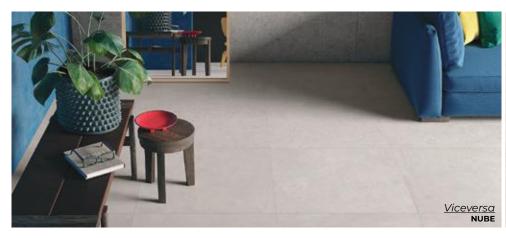

NUBE 24 x 24 Thickness: 9mm Lead Time: 3-5 days

CALCESTRUZZO 24 x 48 Thickness: 9mm Lead Time: 3-5 days

24 x 24 Thickness: 9mm Lead Time: 3-5 days

24 x 48 Thickness: 9mm Lead Time: 3-5 days

VAIO 24 x 24 Thickness: 9mm Lead Time: 3-5 days