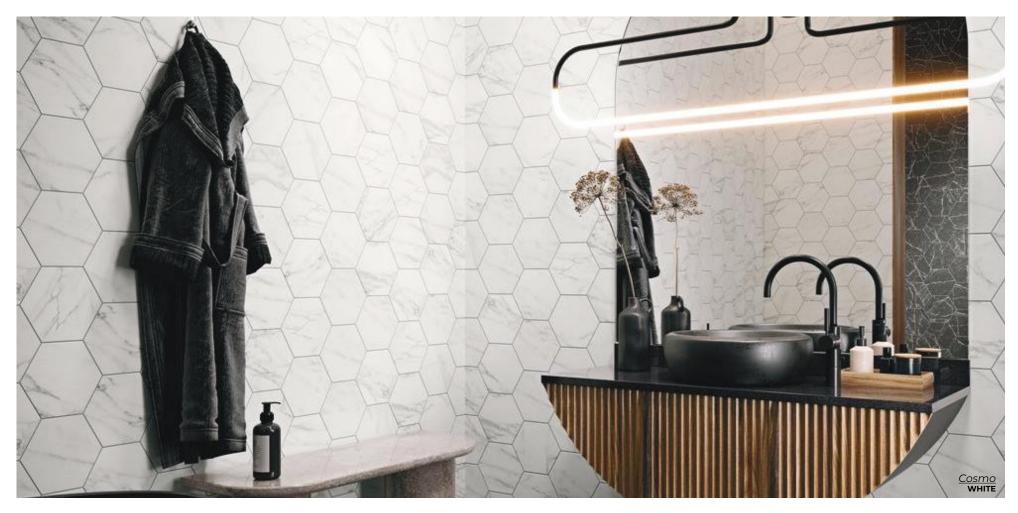

With its soft, veined patterns and refined color palette, Cosmo embodies the sophistication of marble while offering the durability and ease of maintenance that only porcelain can provide.

## **COSMO WHITE**

8 x 9.5
\*7 pieces shown
Thickness: 8mm
Lead Time: 3-5 days