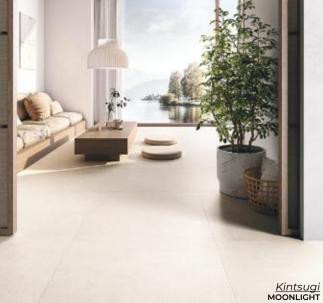

SMOKE FLAKES 24 x 24 Thickness: 10mm Lead Time: 3 - 5 days

LEAD FLAKES
24 x 24
Thickness: 10mm
Lead Time: 3 - 5 days

Kintsugi

A soft concrete material meets the brilliance and shine of metal, influenced by the ancient Japanese art of Kintusgi, the art of piecing together fragments along connecting lines

MOONLIGHT
24 x 24
Thickness: 10mm
Lead Time: 3 - 5 days

FOG 24 x 24 Thickness: 10mm Lead Time: 3 - 5 days

STORM
24 x 24
Thickness: 10mm
Lead Time: 3 - 5 days

DARKNESS 24 x 24 Thickness: 10mm Lead Time: 3 - 5 days