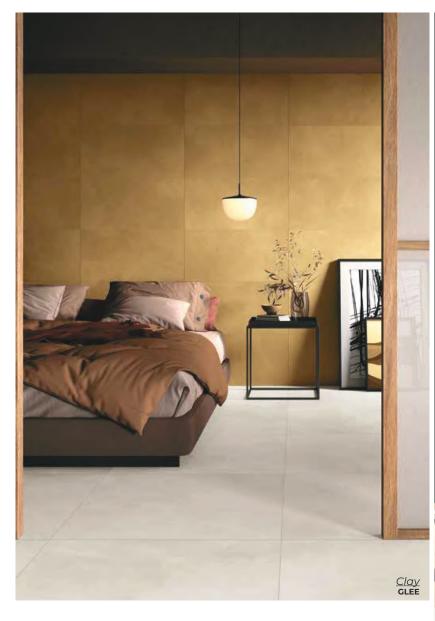

Thickness: 9mm

Lead Time: 3-5 days

Clay

Inspired by the effect of resin, slightly shiny finish on a matte surface in a wide range of colors.

CALM SPAZZOLATO
15.75 x 31.5 | 31.5 x 31.5
Thickness: 9mm
Lead Time: 3-5 days

GLEE SPAZZOLATO
15.75 x 31.5
Thickness: 9mm
Lead Time: 3-5 days

VERVE SPAZZOLATO
15.75 x 31.5 | 31.5 x 31.5
Thickness: 9mm
Lead Time: 3-5 days

GRACE SPAZZOLATO

15.75 x 31.5

Thickness: 9mm

Lead Time: 3-5 days