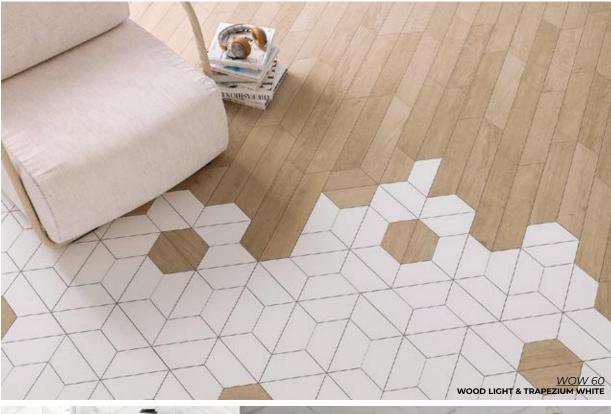

STEEL
24 x 24 | 12 x 24
Thickness: 9.5mm
Lead Time: Seattle Stock

STREET
24 x 24 | 12 x 24
Thickness: 9.5mm
Lead Time: Seattle Stock

WOW 60°

Fluid and elegant, a blend between wood and stone looks.

TRAPEZIUM CALACATTA
4 x 9
Thickness: 8.5mm

Lead Time: 2-3 weeks

TRAPEZIUM WOOD LIGHT
4 x 9
Thickness: 8.5mm
Lead Time: 2-3 weeks

TRAPEZIUM WOOD MID 4 x 9 Thickness: 8.5mm Lead Time: 2-3 weeks

TRAPEZIUM WOOD DARK
4 x 9
Thickness: 8.5mm
Lead Time: 2-3 weeks