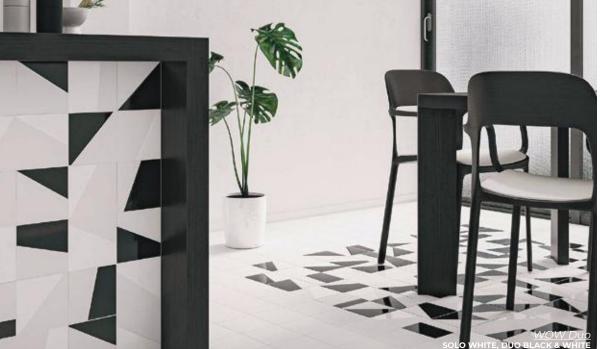

WOW Duo

A celebration of color and texture with endless creative possibilities.

6 x 6
Thickness: 8.5mm
Lead Time: 2-3 weeks

6 x 6
Thickness: 8.5mm
Lead Time: 2-3 weeks

6 x 6 Thickness: 8.5mm Lead Time: 2-3 weekss

**SOLO GRAPHITE** 

DUO WHITE
6 x 6
Thickness: 8.5mm
Lead Time: 2-3 weeks

DUO GREY

6 x 6

Thickness: 8.5mm

Lead Time: 2-3 weeks

DUO GRAPHITE
6 x 6
Thickness: 8.5mm
Lead Time: 2-3 weeks

DUO CORAL 6 x 6 Thickness: 8.5mm Lead Time: 2-3 weeks

DUO CYAN
6 x 6
Thickness: 8.5mm
Lead Time: 2-3 weeks

DUO TURQUES
6 x 6
Thickness: 8.5mm
Lead Time: 2-3 weeks

DUO BLACK
6 x 6
Thickness: 8.5mm
Lead Time: 2-3 weeks

Let creativity be your guide. Four shapes + Three colors = Patterns gallore.