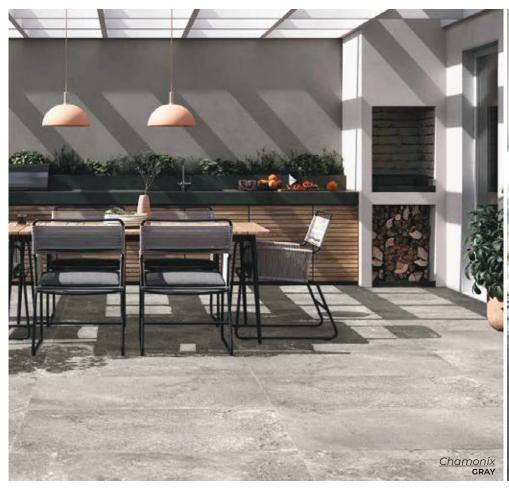

# RED PEPPER GRAPENNY ROUND PEN

Bright 12 x 12 sheet Thickness: 6mm Lead Time: 2 weeks