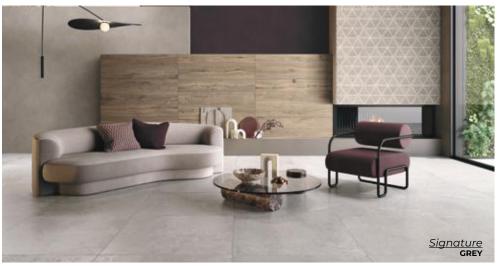

CREAM
Natural 23.5 x 23.5
Thickness: 10mm
Lead Time: 3-5 days

WHITE

Natural 23.5 x 23.5

Thickness: 10mm

Lead Time: 3-5 days

PEARL
Natural 23.5 x 23.5
Thickness: 10mm
Lead Time: 3-5 days

GREY
Natural 23.5 x 23.5
Thickness: 10mm
Lead Time: 3-5 days

BLACK
Natural 23.5 x 23.5
Thickness: 10mm
Lead Time: 3-5 days

Glocal

Smooth, minimal and modern. A pure concrete look in large scale.

Natural 24 x 24 | 12 x 24 Thickness: 9mm Lead Time: 3-5 days

**CLEAR** 2 x 2 mosaic - 12x12 sheet Thickness: 9mm Lead Time: 3-5 days