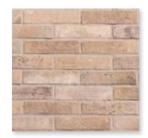

<u>Brick</u> Bristol dark

Brick

Reincarnation of centuries-old building material.

2.5 x 10 Thickness: 10mm Lead Time: 3-5 days

2.5 x 10
Thickness: 10mm
Lead Time: 3-5 days

2.5 x 10 Thickness: 10mm Lead Time: 3-5 days