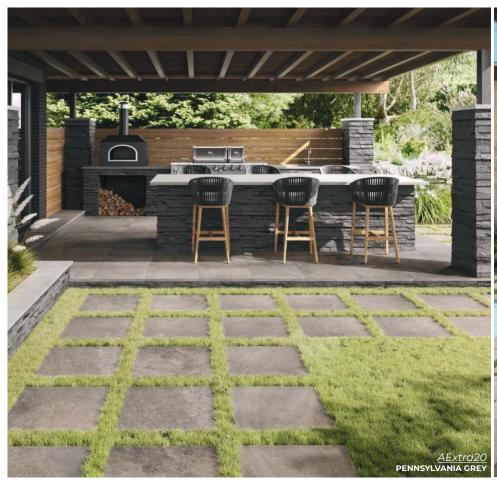

PENNSYLVANIA BLUE
24 x24
Thickness: 20mm
Lead Time: 3-5 days

PENNSYLVANIA GREY
24 x24
Thickness: 20mm
Lead Time: 3-5 days

TITANIO
24 x24
Thickness: 20mm
Lead Time: 3-5 days

GEA
24 x24
Thickness: 20mm
Lead Time: 3-5 days