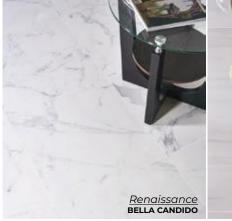

RIVER
23.5 x 23.5
Thickness: 10mm
Lead Time: 3-5 days

MANTLE
23.5 x 23.5
Thickness: 10mm
Lead Time: 3-5 days

Renaissance

Porcelain tile infunenced by unique and prestigious marbles.

**BELLA CANDIDO** 24 x 24 Matte & Pol. Thickness: 10mm Lead Time: 2-3 weeks

**BELLA CANDIDO** 12 x 24 Matte & Pol. Thickness: 10mm Lead Time: 2-3 weeks

2x2 MOSAIC 11.8 x 11.8 Matte & Pol. Thickness: 9.5mm Lead Time: 2-3 weeks

**BELLA CANDIDO** 

CALACATTA GOLD 24 x 24 Matte & Pol. Thickness: 9.5mm Lead Time: 2-3 weeks