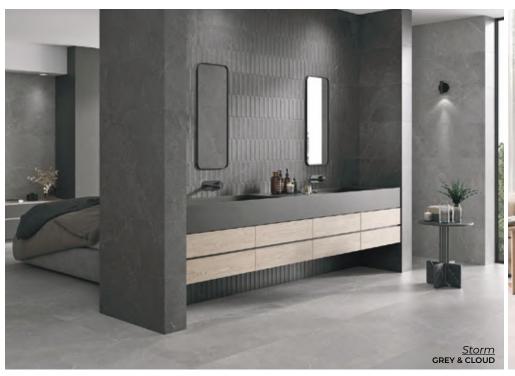

FLIGHT
12 x 24
Thickness: 9mm
Lead Time: Seattle Stock

VELVET
12 x 24
Thickness: 9mm
Lead Time: Seattle Stock

NIGHT 12 x 24 Thickness: 9mm Lead Time: Seattle Stock

Storm

Crafted to bring a sense of softness and warmth to interior spaces. Its smooth texture and balanced design create a harmonious aesthetic, making it a versatile choice for any project.

WHITE
12 x 24
Thickness: 9mm
Lead Time: 3-5 days

CREAM
12 x 24
Thickness: 9mm
Lead Time: 3-5 days

EARTH
12 x 24
Thickness: 9mm
Lead Time: 3-5 days

GREY
12 x 24
Thickness: 9mm
Lead Time: 3-5 days

CLOUD 12 x 24 Thickness: 9mm Lead Time: 3-5 days