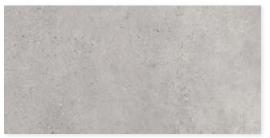

# **NEGRO**

4 x 24

Thickness: 9.5mm Lead Time: 2 weeks

**HEXAGON NEGRO** 

5 x 6

Thickness: 9mm Lead Time: 2 weeks

Bolton

Developed to meet the most universal aesthetic needs of contemporary architecture and design

NATURAL 12 x 24 Thickness: 8.7mm Lead Time: 3-5 days

PEARL
12 x 24
Thickness: 8.7mm
Lead Time: 3-5 days

GREY
12 x 24
Thickness: 8.7mm
Lead Time: 3-5 days

Boost Stone

Inspired by limestone and produced in a range of neutral tones, it allows you to create environments with a strong contemporary accent.