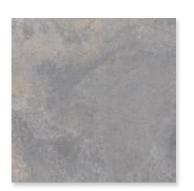

PENNSYLVANIA BLUE
24 x24
Thickness: 20mm
Lead Time: 3-5 days

PENNSYLVANIA GREY
24 x24
Thickness: 20mm
Lead Time: 3-5 days

TITANIO
24 x24
Thickness: 20mm
Lead Time: 3-5 days

GEA
24 x24
Thickness: 20mm
Lead Time: 3-5 days