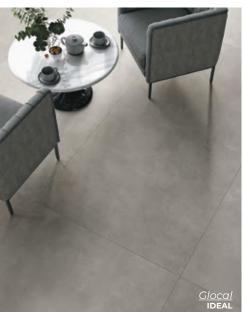

BLACK
Natural 23.5 x 23.5
Thickness: 10mm
Lead Time: 3-5 days

Glocal

Smooth, minimal and modern. A pure concrete look in large scale.

Natural 24 x 24 | 12 x 24 Thickness: 9mm Lead Time: 3-5 days

**CLEAR** 2 x 2 mosaic - 12x12 sheet Thickness: 9mm Lead Time: 3-5 days

**PERFECT** Natural 24 x 24 | 12 x 24 Thickness: 9mm Lead Time: 3-5 days

IDEAL Natural 24 x 24 | 12 x 24 Thickness: 9mm Lead Time: 3-5 days

**CHAMOIS** Natural 24 x 24 | 12 x 24 Thickness: 9mm Lead Time: 3-5 days

**ABSOLUTE** Natural 24 x 24 | 12 x 24 Thickness: 9mm Lead Time: 3-5 days

**ABSOLUTE** Natural 24 x 24 | 12 x 24 Thickness: 9mm Lead Time: 3-5 days

Metallic and decorative large format porcelain tile.

SUPER WHITE 23.75 x 23.75 Thickness: 9.5mm Lead Time: 3-5 days