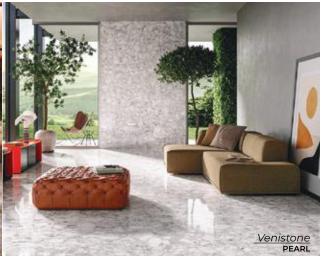

## Venistone

Reproducing to perfection the decisive and iconic graphics of Venetian breccia stone, with an approach to contemporary art, a recall to the design and to the city of Venice, in its most modern meaning

Natural 12 x 24 Thickness: 10mm Lead Time: 3 - 5 days

PEARL
Natural 35.25 x 35.25
Krystal 35 x 35
Thickness: 10mm
Lead Time: 3 - 5 days

PEARL
Natural 12 x 24
Thickness: 10mm
Lead Time: 3 - 5 days

GREY
Natural 35.25 x 35.25
Krystal 35 x 35
Thickness: 10mm
Lead Time: 3 - 5 days