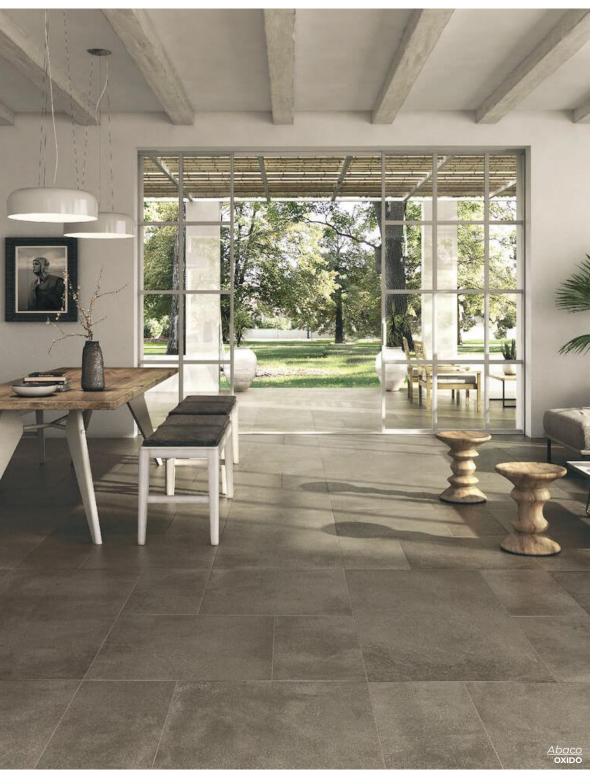

GRAFITO
12 x 24
Thickness: 8.7mm
Lead Time: 2 weeks

ARENA
12 x 24
Thickness: 8.7mm
Lead Time: 2 weeks

OXIDO 12 x 24 Thickness: 8.7mm Lead Time: 2 weeks

IN & OUT GRIS
24 x 48
Thickness: 8.7mm
Lead Time: 2 weeks