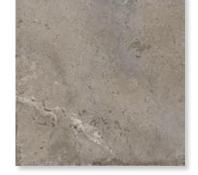

WHITE PENNY ROUND

Bright & Matte 12 x 12 sheet Thickness: 6mm Lead Time: 2 weeks

**GREY PENNY ROUND** 

Bright & Matte 12 x 12 sheet Thickness: 6mm Lead Time: 2 weeks

**BLACK PENNY ROUND** 

Bright & Matte 12 x 12 sheet
Thickness: 6mm
Lead Time: 2 weeks