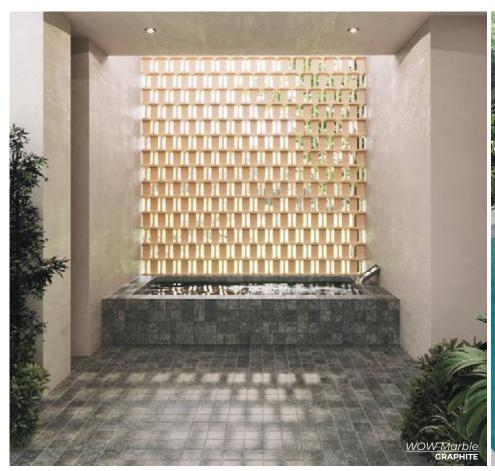

## WOW Wellness: Agna

Simplicity meets sophistication in a palette of colors that captures the essence of sand, the elegance of gray, and the vitality of green.

SAND S 4.3 x 4.3 Thickness: 8.5mm Lead Time: 2 weeks

GREEN DECOR
\*32 PATTERNS RANDOMLY MIXED
4.3 x 4.3
Thickness: 8.5mm
Lead Time: 2 weeks

water and design converge to create an atmosphere that soothes, reflects, and celebrates the quietude that is essential to wellbeing.

GREEN
4.3 x 4.3
Thickness: 8.5mm
Lead Time: 2 weeks

GRAPHITE
4.3 x 4.3
Thickness: 8.5mm
Lead Time: 2 weeks