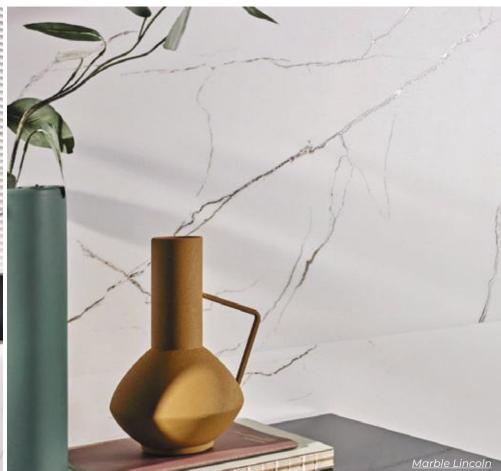

MARBLE DOLOMITA
12 x 24 | 24 x 48
Thickness: 7mm
Lead Time: 2 weeks

SUITE MARBLE DOLOMITA
12 x 24

\*Floor applications not recommended\*
Thickness: 7mm
Lead Time: 2 weeks

Marble Lincoln

Fine jet-black glossy veins leave their mark on the intense matt white and evoke the beauty of the kintsugi technique

MARBLE LINCOLN
12 x 24 | 24 x 48
Thickness: 7mm
Lead Time: 2 weeks

MARBLE LINCOLN SUITE

12 x 24

\*Floor applications not recommended\*

Thickness: 7mm

Lead Time: 2 weeks

Marvel X

Soft shading, graphic depth, and attention to detail create an extraordinary marble-effect porcelain tile to be experienced on a daily basis