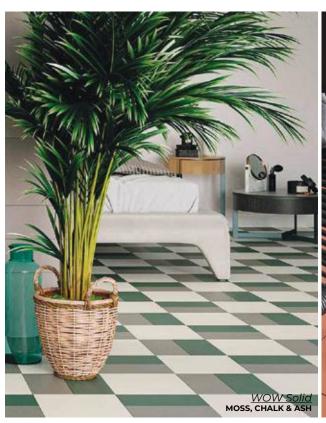

DEEP BLUE GRID M 6 x 6 Thickness: 8.5mm Lead Time: Seattle Stock

CLAY GRID M
6 x 6
Thickness: 8.5mm
Lead Time: Seattle Stock

OFF WHITE GRID M 6 x 6 Thickness: 8.5mm Lead Time: Seattle Stock

WOW Solid

Allowing freedom of design through an elegant range of colors in five modular sizes

| CHALK              |
|--------------------|
| XL - 10 x 10       |
| L - 5 x 10         |
| M - 5 x 5          |
| S - 2.5 x 5        |
| XS - 2.5 x 2.5     |
| Thickness: 8.5mm   |
| Lead Time: 2 weeks |
|                    |

| XL - 10 x 10       |
|--------------------|
| L - 5 x 10         |
| M - 5 x 5          |
| S - 2.5 x 5        |
| XS - 2.5 x 2.5     |
| Thickness: 8.5mm   |
| Lead Time: 2 weeks |
|                    |

| MOSS              |
|-------------------|
| XL - 10 x 10      |
| L - 5 x 10        |
| M - 5 x 5         |
| S - 2.5 x 5       |
| XS - 2.5 x 2.5    |
| Thickness: 8.5mm  |
| ead Time: 2 weeks |
|                   |