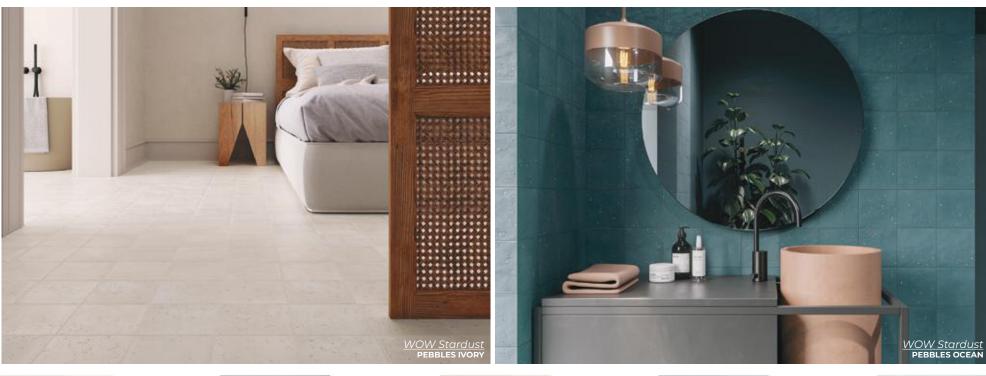

# WOW Standust

Drawing inspiration from stardust and lunar particles in outer space, interpreted through texture and color application showcasing a vision of cosmic charm.

IVORY

6 x 6

Thickness: 8.5mm

Lead Time: 2 weeks