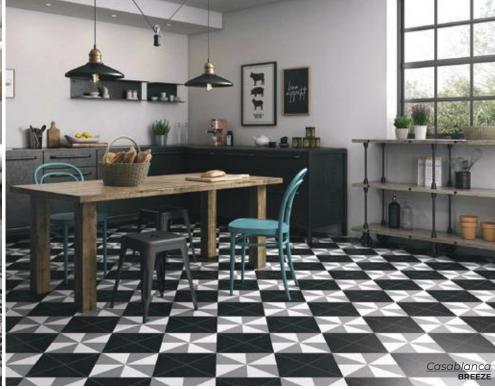

BRISTOL DARK 2.5 x 10 Thickness: 10mm Lead Time: 3-5 days

Casablanca

Detailed encaustic patterns in a porcelain tile with a play on color.

MARKET 8 x 8 Thickness: 8.2mm Lead Time: 2 weeks

**MARKET BLUE** 

8 x 8

Thickness: 8.2mm

Lead Time: 2 weeks

**TERRAZZO FUN SOLID BLACK** WHITE 8 x 8 8 x 8 Thickness: 8.2mm Thickness: 8.2mm Lead Time: 2 weeks

**HERITAGE** 8 x 8 Thickness: 8.2mm Lead Time: 2 weeks

**HERITAGE BLUE** 8 x 8 Thickness: 8.2mm Lead Time: 2 weeks

**BREEZE** 8 x 8 Thickness: 8.2mm Lead Time: 2 weeks

**FOND** 8 x 8 Thickness: 8.2mm Lead Time: 2 weeks

**AQUA** 8 x 8 Thickness: 8.2mm Lead Time: 2 weeks

Lead Time: 2 weeks

8 x 8 Thickness: 8.2mm Lead Time: 2 weeks