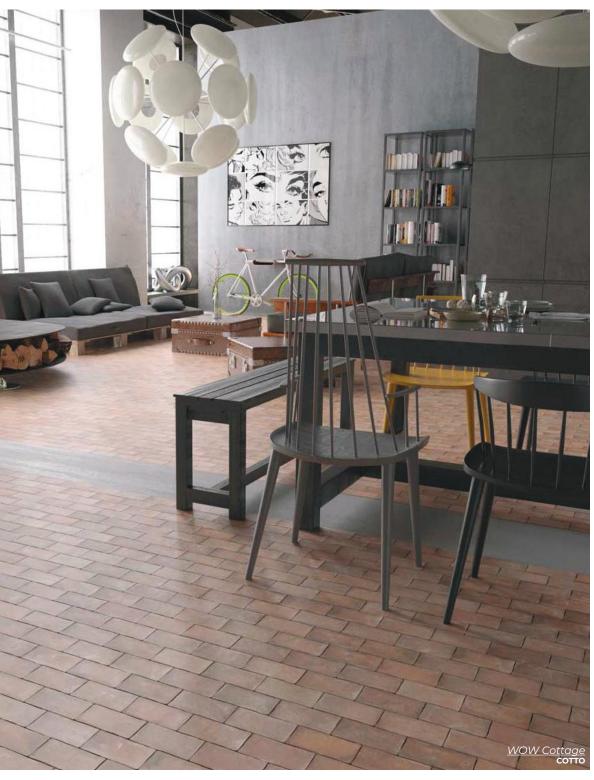

6 x 6
\*4 pieces shown
Thickness: 10mm
Lead Time: 2-3 weeks

Full of character and warmth for picturesque charm.

COTTO
2.7 x 5.5
Thickness: 8.5mm
Lead Time: 2-3 weeks

HEX COTTO
5.5 x 6.3
Thickness: 8.5mm
Lead Time: 2-3 weeks

SAND 2.7 x 5.5 Thickness: 8.5mm Lead Time: 2-3 weeks

HEX SAND 5.5 x 6.3 Thickness: 8.5mm Lead Time: 2-3 weeks

WHITE
2.7 x 5.5
Thickness: 8.5mm
Lead Time: 2-3 weeks

HEX WHITE
5.5 x 6.3
Thickness: 8.5mm
Lead Time: 2-3 weeks

GREY
2.7 x 5.5
Thickness: 8.5mm
Lead Time: 2-3 weeks

HEX GREY
5.5 x 6.3
Thickness: 8.5mm
Lead Time: 2-3 weeks

GRAPHITE
2.7 x 5.5
Thickness: 8.5mm
Lead Time: 2-3 weeks

HEX GRAPHITE 5.5 x 6.3 Thickness: 8.5mm Lead Time: 2-3 weeks