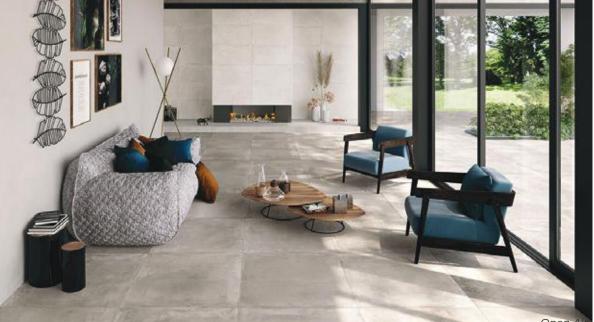

24 x 24 Thickness: 9mm Lead Time: 3-5 days

**PARKER** 

**TALCUM** 24 x 24 Thickness: 9mm Lead Time: 3-5 days

SHOTCRETE 24 x 24 Thickness: 9mm Lead Time: 3-5 days

Open Air

Inspired by the surfaces of nature, replicating color and movement.

WHITE 11.75 x 23.5 | 23.5 x 47 Thickness: 10mm Lead Time: 3-5 days

WHITE MOSAIC

12.75 x 12.75 sheet

Thickness: 10mm

Lead Time: 3-5 days

**GREY** 11.75 x 23.5 | 23.5 x 47 Thickness: 10mm Lead Time: 3-5 days

**GREY MOSAIC** 12.75 x 12.75 sheet Thickness: 10mm Lead Time: 3-5 days

SAND 11.75 x 23.5 | 23.5 x 47 Thickness: 10mm Lead Time: 3-5 days

SAND MOSAIC 12.75 x 12.75 sheet Thickness: 10mm Lead Time: 3-5 days

**PEWTER** 11.75 x 23.5 | 23.5 x 47 Thickness: 10mm Lead Time: 3-5 days

**PEWTER MOSAIC** 12.75 x 12.75 sheet Thickness: 10mm Lead Time: 3-5 days

Oudh

Delicate, elegantly classic pattern, featuring perfectly balanced contrasts and gnarls represented in soft, timeless textures and natural colors.