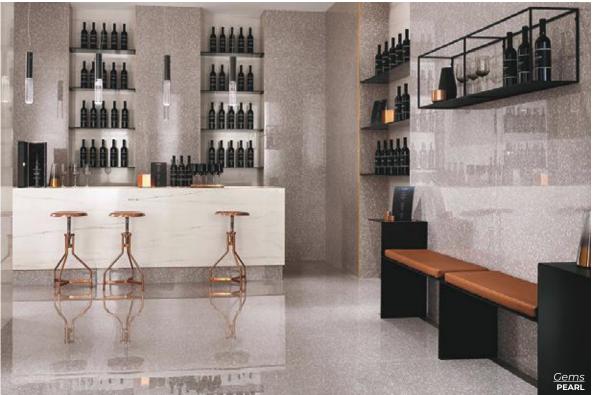

TROIS BANDES 8 x 8 Thickness: 7.9mm Lead Time: 3-5 days

8 x 8
Thickness: 7.9mm
Lead Time: 3-5 days

8 x 8
Thickness: 7.9mm
Lead Time: 3-5 days

ASTERI 8 x 8 Thickness: 7.9mm Lead Time: 3-5 days

Gems

A modern reinvention of a Venetian classic.

CREAM
Natural 23.5 x 23.5
Thickness: 10mm
Lead Time: 3-5 days

WHITE

Natural 23.5 x 23.5

Thickness: 10mm

Lead Time: 3-5 days

PEARL
Natural 23.5 x 23.5
Thickness: 10mm
Lead Time: 3-5 days

GREY
Natural 23.5 x 23.5
Thickness: 10mm
Lead Time: 3-5 days