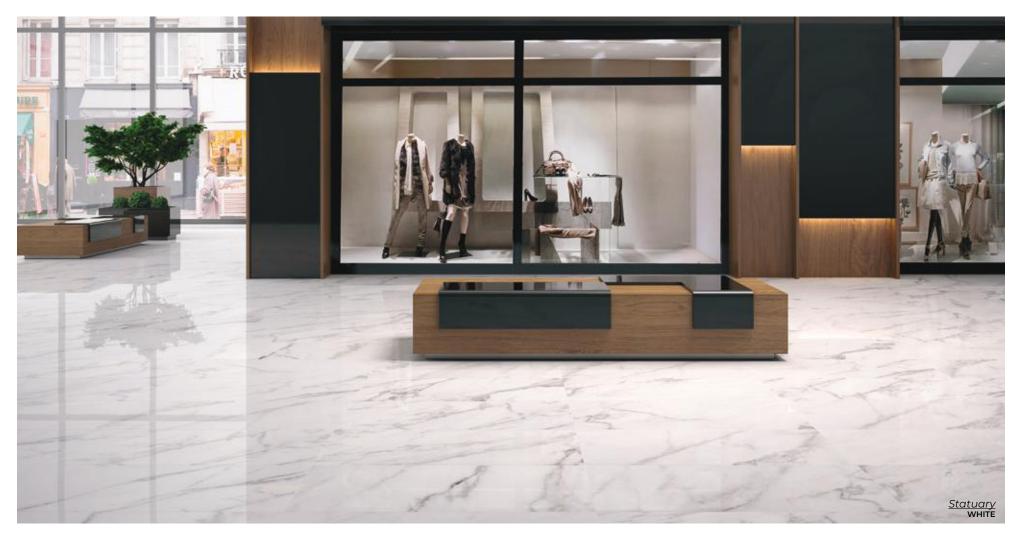

ickness: 9.5mm
Lead Time: 2 weeks



SOLID GREY HEX 10.3 x 9.2 Thickness: 9.5mm Lead Time: 2 weeks



CUBIC PLAID NAVY 7.28 x 7.28 Thickness: 9.5mm Lead Time: 2 weeks





Slash

Drawing inspiration from warm and elegant slate resulting in five neutral colors options featuring intense shading.







IVORY
12 x 24 | 24 x 48
Thickness: 9mm | 10mm
Lead Time: 3 - 5 days



ALMOND
12 x 24 | 24 x 48
Thickness: 9mm | 10mm
Lead Time: 3 - 5 days



MID GRAY
12 x 24 | 24 x 48
Thickness: 9mm | 10mm
Lead Time: 3 - 5 days



DARK GRAY
12 x 24 | 24 x 48
Thickness: 9mm | 10mm
Lead Time: 3 - 5 days



ANTHRACITE
12 x 24 | 24 x 48
Thickness: 9mm | 10mm
Lead Time: 3 - 5 days





A contemporary take on natural Italian marble, setting new standards in style while conserving all its prestige and quality.







WHITE
Polished & Matte 35x35 | 24x24 | 13x13
Thickness: 10mm | 9mm | 8.5mm
Lead Time: 2 weeks



WHITE
Polished & Matte 24x48 | 12x24
Thickness: 10mm | 8.5mm
Lead Time: 2 weeks



WHITE HEX

Matte 8 x 9

Thickness: 8.2mm

Lead Time: 2 weeks



WHITE MOSAIC

Matte 2 x 2

13 x 13 sheet

Lead Time: 2 weeks



WHITE BULLNOSE

Matte 3 x 12 | 3 x 13

Lead Time: 2 weeks





Stoneways

Travertine, Nordic stone, quartzite and sandstone become one in a new porcelain concept of pure beauty, conveying a relaxing elegance perfect for any style.











SKY 12 x 24 Thickness: 9mm Lead Time: Seattle Stock

FLIGHT
12 x 24
Thickness: 9mm
Lead Time: Seattle Stock

VELVET
12 x 24
Thickness: 9mm
Lead Time: Seattle Stock

NIGHT 12 x 24 Thickness: 9mm Lead Time: Seattle Stock







Storm

Crafted to br