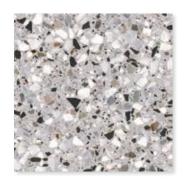

24 x 24 Thickness: 8.5mm Lead Time: 3-5 days

BEIGE 24 x 24 Thickness: 8.5mm Lead Time: 3-5 days

GRAY
24 x 24
Thickness: 8.5mm
Lead Time: 3-5 days

DARK GRAY
24 x 24
Thickness: 8.5mm
Lead Time: 3-5 days