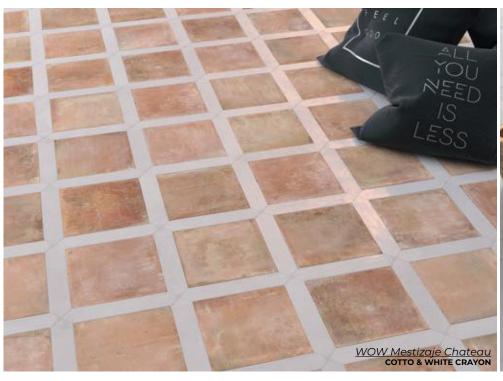

WHITE GLOSS CRAYON

1.5 x 9

Thickness: 10mm

Lead Time: 2 weeks

COTTO
7 x 7
Thickness: 10mm
Lead Time: 2 weeks

COTTO CRAYON 1.5 x 9 Thickness: 10mm Lead Time: 2 weeks

GRAPHITE
7 x 7
Thickness: 10mm
Lead Time: 2 weeks