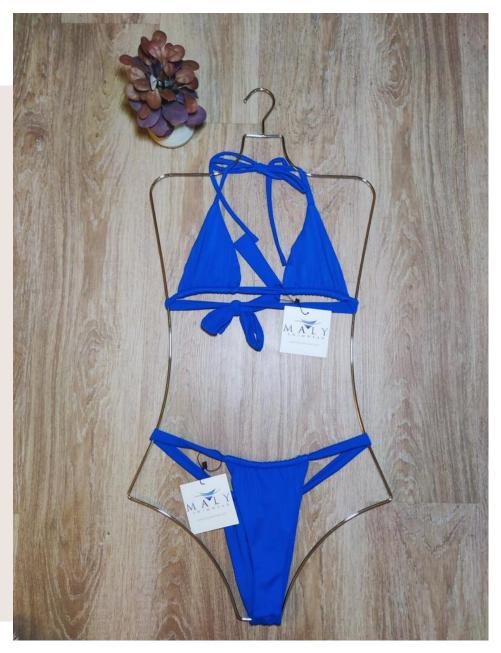

Yarani bikini top \$28.00 - Katelyn bikini bottom \$28.00 Sizes: XS to XL Available Colors: White, Champagne, Light Mint, Barbie pink, Rose, Tangerine, Black, Blue, Red

Yami Bikini Top \$28.00 - Bikini bottom \$ 28 Sizes: XS to XL Available Colors: White, Champagne, Lechee Martini, Barbie pink, Soft pink