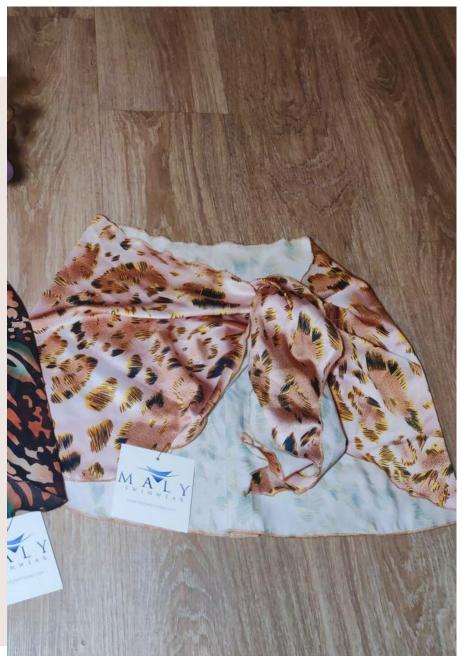

Available Colors: White, Champagne, Lechee Martini, Barbie pink, Rose

Leah short Sarong \$ 25.00 Sizes: One size

Available Colors: Brown gold and Green gold patches.

Leah Sarong \$ 25.00 Sizes: One size

Available Colors: Brown gold or Green gold patches.

Alexa bikini top \$ 28.00 . Bikini bottom \$ 28.00 Sizes: XS to XL

Available Colors: White, Champagne, Lechee Martini, Barbie pink, Rose

Sizes: One size

Available Color:

Brown gold or Green gold patches.

Leah short Sarong \$ 25.00 Size: One size Available Color: Brown blue animal print