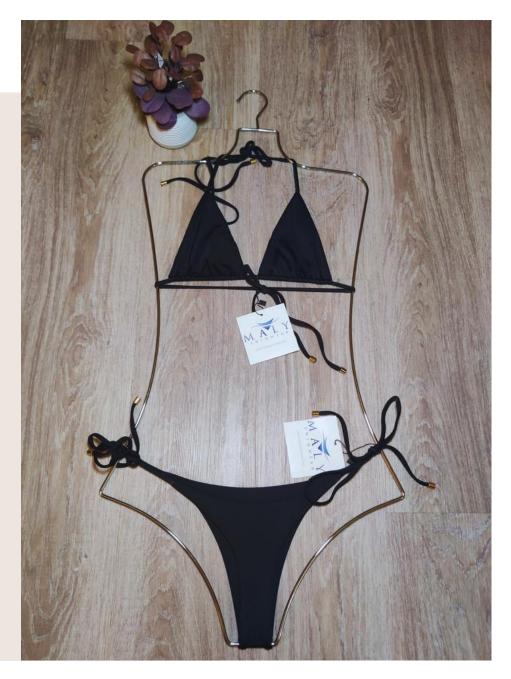

Vicky Bikini top \$35.00 . Bikini bottom \$45.00 Sizes: XS to XL

Available color: Green gold reptile

Jazmin convertible Bikini set - \$55.00 - Available sizes: OS

Available Colors:

White, Champagne, Lechee Martini, Barbie pink, Soft pink