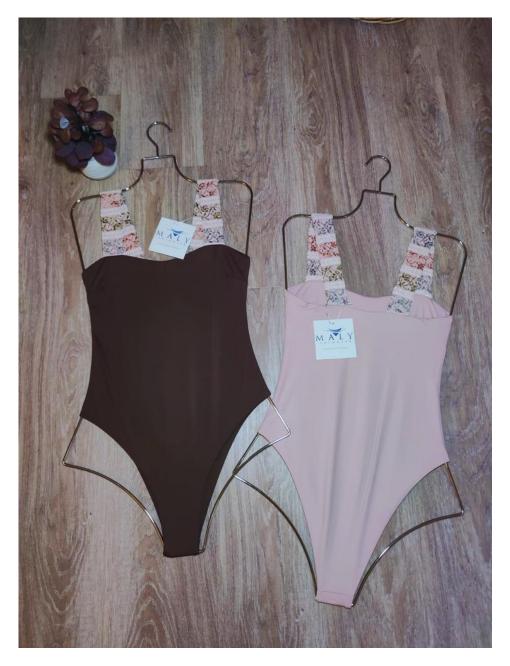

Vicky Bikini top \$ 45.00 . Bikini bottom \$ 45.00 Sizes: XS to XL

Available color: Chocolate

Heydi One Piece \$52.00 Sizes: XS to XL

Available colors: Chocolate or Rose

Angeline One Piece \$51.00 Sizes: XS to XL