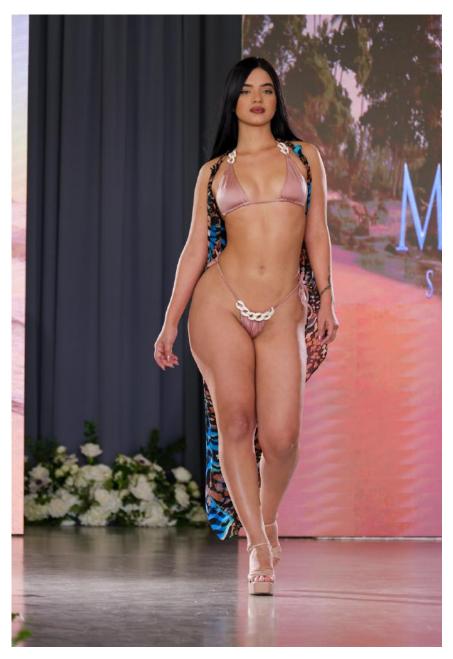

Isla Coverup \$ 49.00 Sizes: S to L

Available Color: Green gold patches

Isla Coverup \$ 49.00 Sizes: S to L

Available Colors:
Green gold patches.
Also available in Brown gold patches

Giselle top \$ 45.00 Giselle bottom \$ 45.00 Sizes: XS to XL

Available Colors: White, Champagne, Lechee Martini, Barbie pink, Rose

Leah long Sarong \$35.00 Size: One size

Available Colors: Brown blue animal print

Alyssa Bikini top \$ 45 . Bikini bottom \$45.00 Sizes: XS to XL