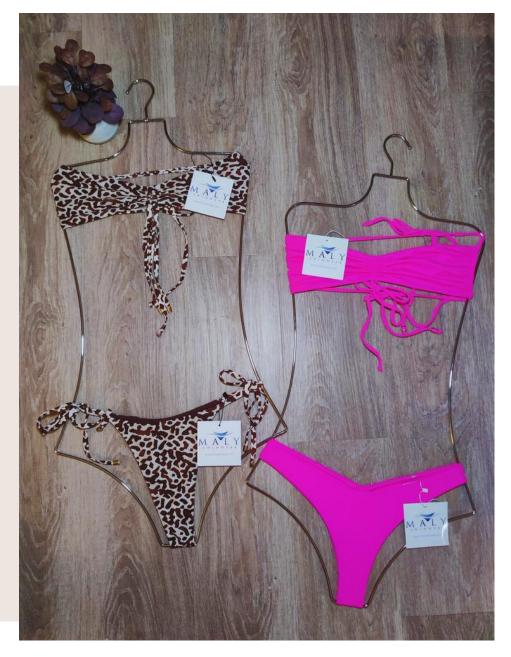

Available color: Cheetah

Yara Bikini Top \$28.00 - Yara Bikini bottom \$ 28.00 - Katelyn Bikini bottom \$ 28.00 Sizes: XS to XL

Available Colors: White, Champagne, Light Mint, Barbie pink, Rose, Tangerine, Black, Blue, Cheetah