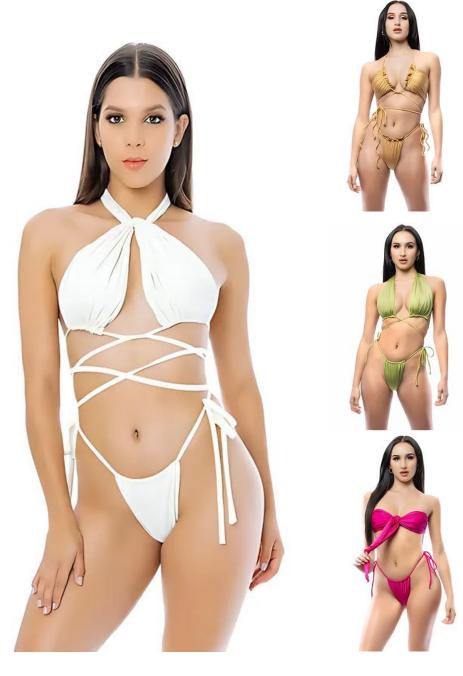

Available Colors: White, Champagne, Lechee Martini, Barbie pink, Rose

Leah long Sarong \$35.00 Size: One size

Available Colors: Brown blue animal print

Alyssa Bikini top \$ 45 . Bikini bottom \$45.00 Sizes: XS to XL