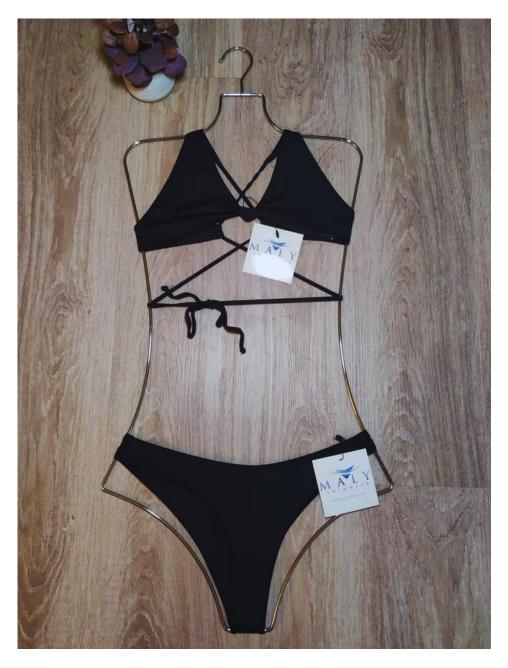

Vicky Bikini top \$35.00 . Bikini bottom \$45.00 Sizes: XS to XL

Available color: Green gold reptile

Jazmin convertible Bikini set - \$55.00 - Available sizes: OS

Available Colors:

White, Champagne, Lechee Martini, Barbie pink, Soft pink

Vicky Bikini top - \$ 35.00 - Bikini bottom - \$ 35.00 Sizes: XS to XL Available color: Green

Denisee Bikini Top \$48.00 - Bikini bottom \$ 48.00 Sizes: XS to XL

Available Colors: White, Champagne, Light Mint, Barbie pink, Rose, Tangerine, Black

Vicky Bikini top \$ 45.00 . Bikini bottom \$ 45.00 Sizes: XS to XL

Available color: Chocolate

Heydi One Piece \$52.00 Sizes: XS to XL

Available colors: Chocolate or Rose

Angeline One Piece \$51.00 Sizes: XS to XL