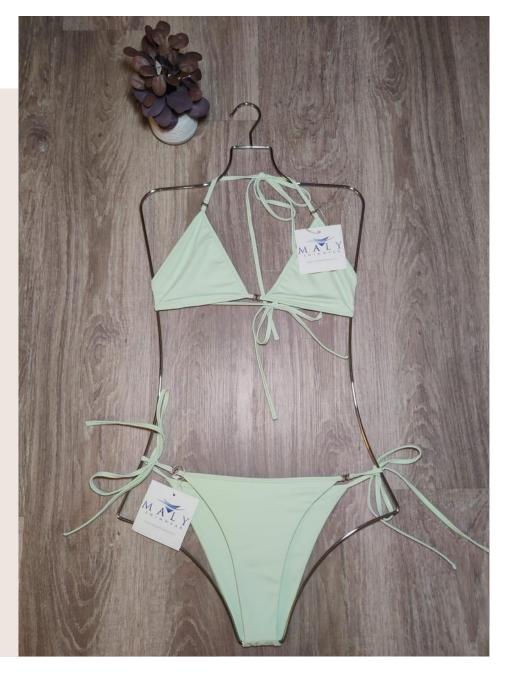

Alexa bikini top \$ 28.00 . Bikini bottom \$ 28.00 Sizes: XS to XL

Available Colors: White, Champagne, Lechee Martini, Barbie pink, Rose

Sizes: One size

Available Color:

Brown gold or Green gold patches.

Leah short Sarong \$ 25.00 Size: One size Available Color: Brown blue animal print