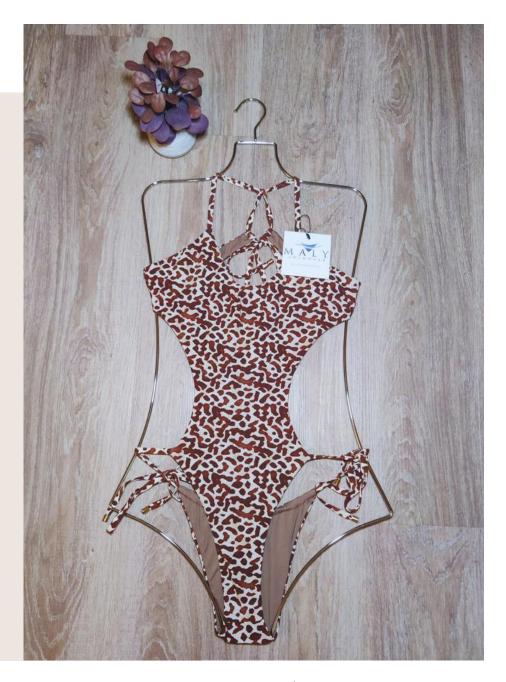

Available color: Cheetah

Yara Bikini Top \$28.00 - Yara Bikini bottom \$ 28.00 - Katelyn Bikini bottom \$ 28.00 Sizes: XS to XL

Available Colors: White, Champagne, Light Mint, Barbie pink, Rose, Tangerine, Black, Blue, Cheetah