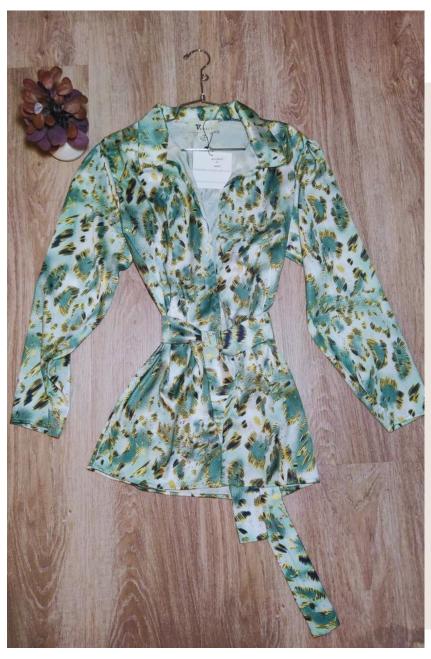

Isla Coverup \$ 49.00 Sizes: S to L

Available Color: Green gold patches

Isla Coverup \$ 49.00 Sizes: S to L

Available Colors:
Green gold patches.
Also available in Brown gold patches

Giselle top \$ 45.00 Giselle bottom \$ 45.00 Sizes: XS to XL