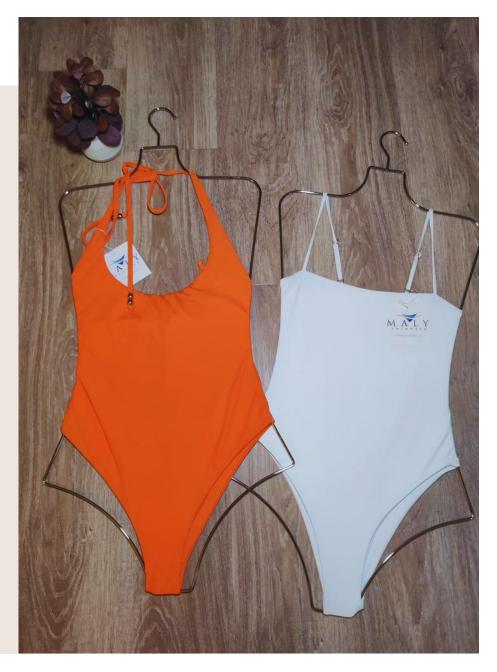

Vicky Bikini top \$ 45.00 . Bikini bottom \$ 45.00 Sizes: XS to XL

Available color: Chocolate

Heydi One Piece \$52.00 Sizes: XS to XL

Available colors: Chocolate or Rose

Angeline One Piece \$51.00 Sizes: XS to XL