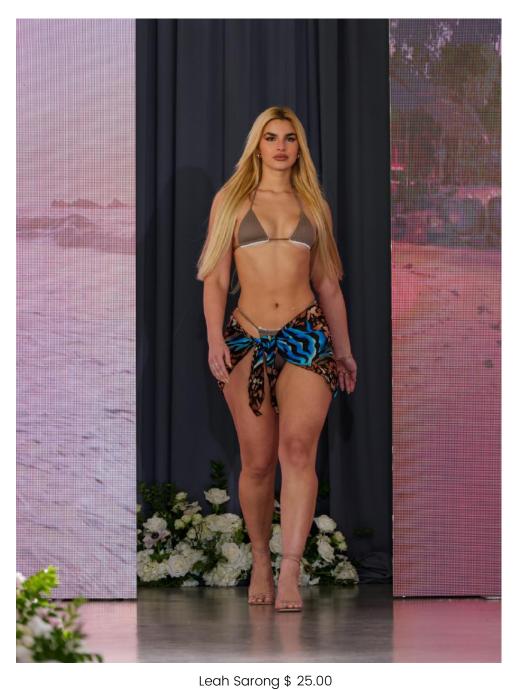

Available Colors: White, Champagne, Lechee Martini, Barbie pink, Rose

Leah short Sarong \$ 25.00 Sizes: One size

Available Colors: Brown gold and Green gold patches.

Leah Sarong \$ 25.00 Sizes: One size

Available Colors: Brown gold or Green gold patches.

Alexa bikini top \$ 28.00 . Bikini bottom \$ 28.00 Sizes: XS to XL

Available Colors: White, Champagne, Lechee Martini, Barbie pink, Rose

Sizes: One size

Available Color:

Brown gold or Green gold patches.

Leah short Sarong \$ 25.00 Size: One size Available Color: Brown blue animal print