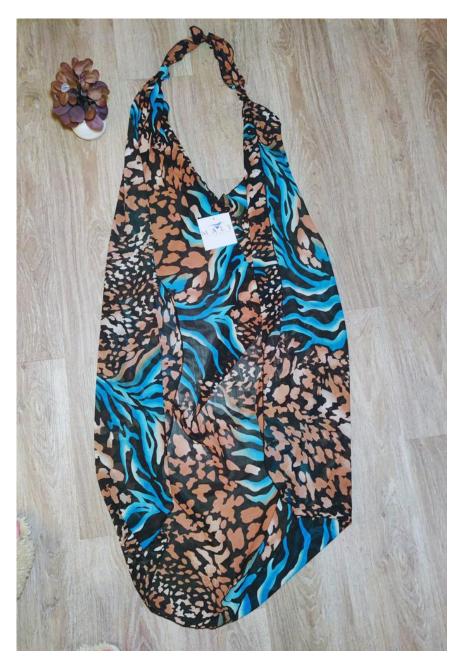

Available Colors: White, Champagne, Lechee Martini, Barbie pink, Rose

Leah long Sarong \$35.00 Size: One size

Available Colors: Brown blue animal print

Alyssa Bikini top \$ 45 . Bikini bottom \$45.00 Sizes: XS to XL