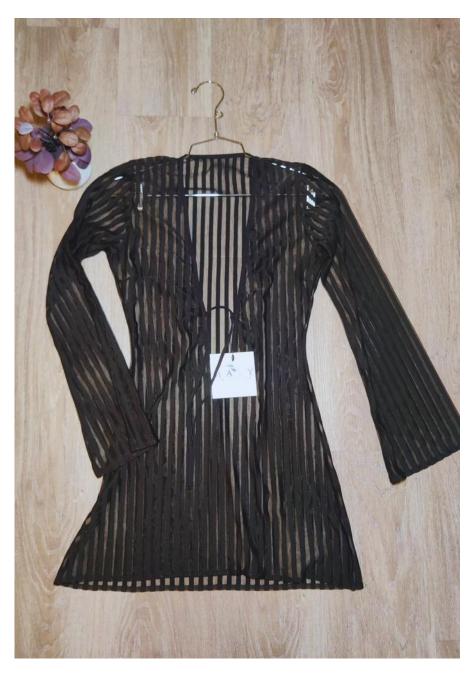

Isla Coverup \$ 49.00 Sizes: S to L

Available Color: Green gold patches

Isla Coverup \$ 49.00 Sizes: S to L

Available Colors:
Green gold patches.
Also available in Brown gold patches

Giselle top \$ 45.00 Giselle bottom \$ 45.00 Sizes: XS to XL