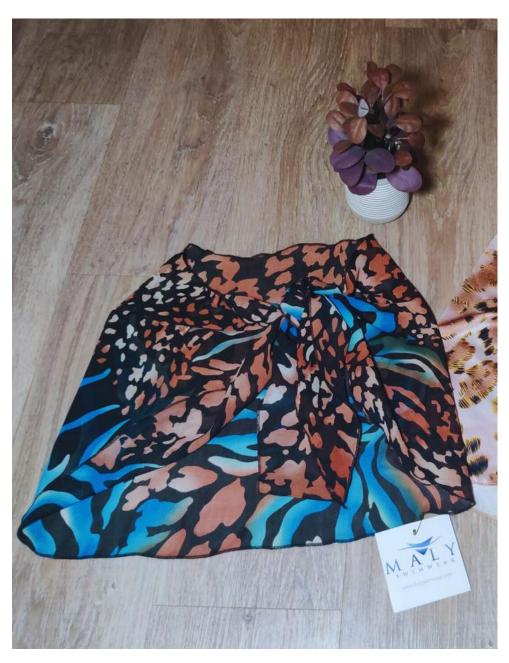

Available Colors: White, Champagne, Lechee Martini, Barbie pink, Rose

Leah long Sarong \$35.00 Size: One size

Available Colors: Brown blue animal print

Alyssa Bikini top \$ 45 . Bikini bottom \$45.00 Sizes: XS to XL

Alexa bikini top \$ 28.00 . Bikini bottom \$ 28.00 Sizes: XS to XL

Available Colors: White, Champagne, Lechee Martini, Barbie pink, Rose

Sizes: One size

Available Color:

Brown gold or Green gold patches.

Leah short Sarong \$ 25.00 Size: One size Available Color: Brown blue animal print