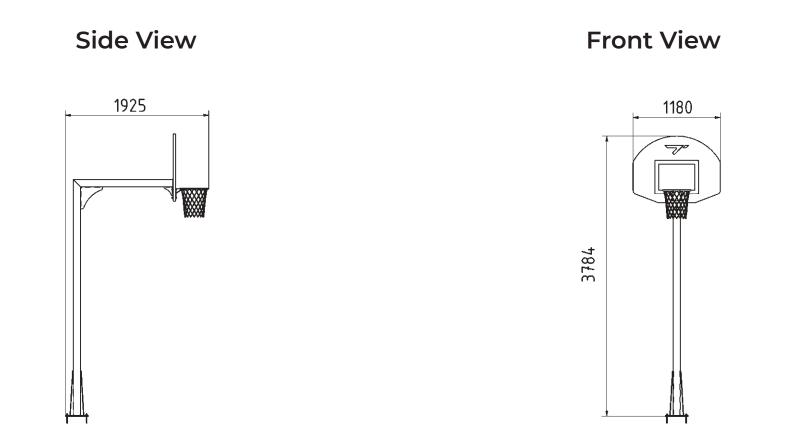

## Attributes

Product code Construction Age group Type 4-3-022 Based on EN 15312 norms 3 + years MUGA Accessories

## **Technical specification**

Anchoring option Net weight Material Anti-corrosion possibilty Color options

For more color options, discuss with your sales representative.

#### Warranty

Surface mounted Structure 85 kg Steel S235 Paint Galvanized or EPD Plastic Rubber Moving parts

Detailed information in the warranty document

25-15 years 5-10 years 2 years 5-10 years 1-3 years 2 years