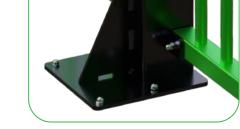

3

The MUGA is made of high-quality S235 steel, featuring vandal-proof stainless steel screws and nuts. It undergoes sandblasting for cleaning and receives a corrosion-resistant powder coating finish. Additionally, a galvanized surface option is available for enhanced protection and longevity. Our MUGA features reinforced base plates fixed to a concrete base, ensuring stability and durability. This design can withstand intense sports activities, maintaining its structural integrity due to the solid foundation provided by the concrete base and the added strength of the reinforced base plates.