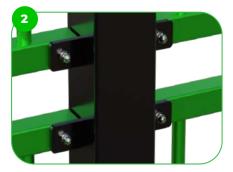

3

The MUGA is made of high-quality S235 steel, featuring vandal-proof stainless steel screws and nuts. It undergoes sandblasting for cleaning and receives a corrosion-resistant powder coating finish. Additionally, a galvanized surface option is available for enhanced protection and longevity. Our MUGA features reinforced base plates fixed to a concrete base, ensuring stability and durability. This design can withstand intense sports activities, maintaining its structural integrity due to the solid foundation provided by the concrete base and the added strength of the reinforced base plates.