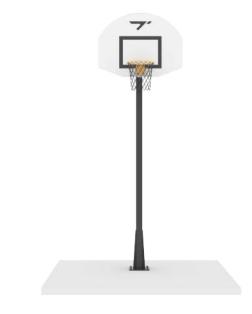

#### **MUGA Basketball Hoop**

Our basketball hoops are designed with a curved shape, available in white color, and coated with weather-resistant fiberglass plastic. The basketball hoop is positioned at the official NBA height.