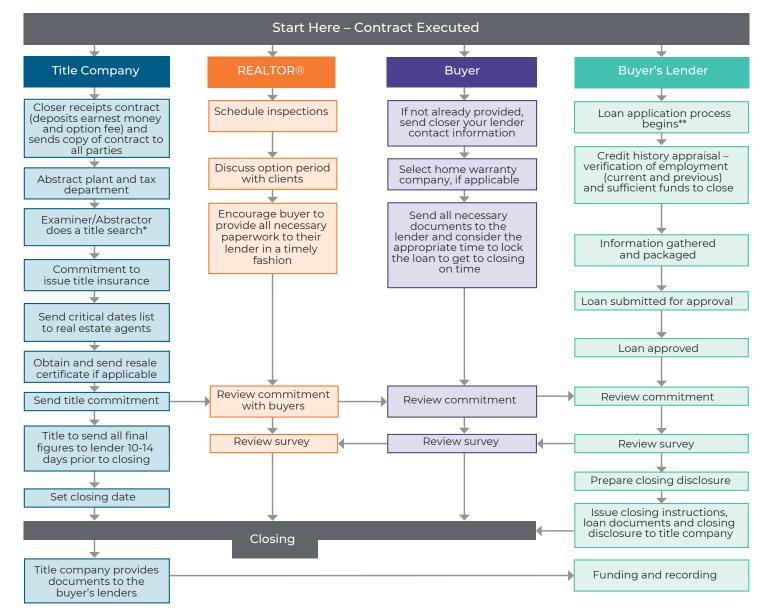

## From Contract To Close

### The Buyer's Steps To Closing

#### Title search includes:

- Search history of property owner of record, liens
- Clouds on title documents filed by legal description
- Search of buyer and seller liens, lawsuits, divorces, probates,
- documents filed by person's name, no property description

#### Loan application process includes:

- Verification of buyer's income, stability, credit, assets to close
- Confirmation of property's value (the appraisal)
- Some lenders order the appraisal and send
- with closing instructions to the title company