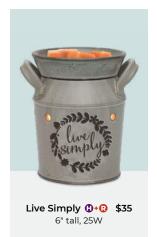

Diamond Milk Glass 3.5" tall, element

Etched Core [G] Live Simply (1)+(2) 6" tall, 25W 6" tall, 25W

Love Your Journey (2) 6" tall, 20W

Rustic Sunflower (2) 6" tall, 25W

Southern Hospitality 8.5" tall, element