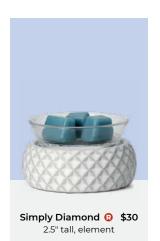

# There is beauty in simplicity

Mod - Black \$25 4.5" tall, element New!
Bestsellers 3-Bar Bundle \$17

Start enjoying Scentsy fragrances with our bestsellers! ncludes our three most popular Scentsy Bars: Black Raspberry Vanilla, Luna and Blueberry Cheesecake.

The perfect introduction to the Scentsy fragrance experience.

New! Mod – Sage \$25 4.5" tall, element

New! Mod - Black \$25 4.5" tall, element

New! Mod - Taupe \$25 4.5" tall, element

t From Within [c] \$25
3.5" tall, 15W, metal