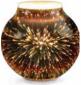

# Fall in love with what's in front of you

New! Forest Light [6] \$65\* 9.5" tall. 25W

Fabulous dappled light pours out from every facet.

Your home is a reflection of who you are, your style and personality. And if you're being mindful about what you bring into your space, you only want the best. Scentsy Warmers are designed to safely melt our signature scented wax without any flame, soot or smoke. And with so many high-quality and unique designs, all crafted by artisans around the world, you're sure to find something that fits your style and your space.

12" tall, 40W

Shining Light [c] \$60\* 10" tall, 40W

6" tall, 40W

**G** Find inspiration with #ScentsySnapshot