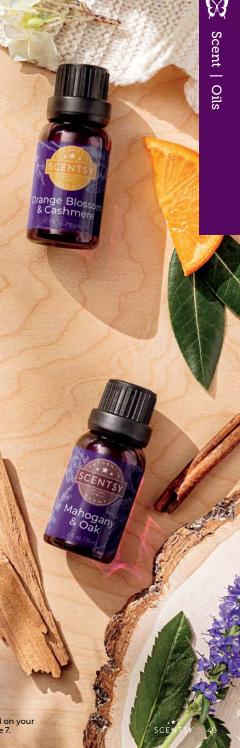

#### New! Orange Blossom & Cashmere \$12

Soft jasmine and orange blossom sprinkled with petitgrain find the right balance in warm cashmere wool.

#### New! Mahogany & Oak \$12

Cinnamon bark and patchouli embrace rich mahogany and oak with delightful warmth.