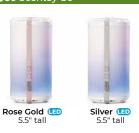

Wall Fan Diffusers

Bundle & Save

New bundles! Add your favorite Scentsy Pods to your fan diffuser purchase and save.

Jacalyn, Instagram

Bridgett, Instagram

SCENTSY See page 64.

Scentsy Go LED \$60 In rose gold or silver. 5.5" tall

**18-hour** battery life. (Approximate battery life, tested in Eco mode with the light effects

Two fan modes: Standard mode for continuous fragrance, Eco mode for on-and-off bursts. (Automatically shuts off after 3 hours to save battery.)