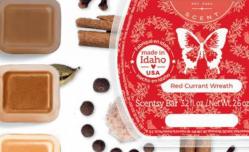

## Red Currant Wreath

Red current and winter berries spice up interwoven evergreen and sandalwood branches.

## Red Currant Wreath

Red currant and winter berries spice up interwoven evergreen and sandalwood branches.

## New! Red Currant Wreath

Red currant and winter berries spice up interwoven evergreen and sandalwood branches.