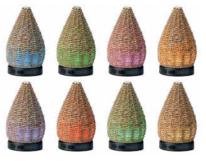

Free to Fly [c] \$45 6" tall, 25W

Flower Garden [c] \$55\* 6.5" tall, 25W

Lily Garden [c] \$25 4" tall, 15W, glass

Find inspiration with #ScentsySnapshot

Made from 100% recycled glass in Mexico, each *Verve* Warmer is handblown and unique in its own way — from the colors of the glass to the bead shapes within it.

Each warmer is skillfully crafted over 18 hours from start to finish. And while the appearance of these artisan pieces will vary, each one is a beautiful symbol of renewal.

Verve Warmers will vary with large and small bead shapes, and soft and darker colors.

Approximately eight small glass bottles are repurposed into each warmer!

Find inspiration with #ScentsySnapshot

Marble [G] \$25 4" tall, 15W, glass

Golden Scallops [G] \$25 4" tall, 15W, glass

Pearled Gatsby [G] \$25 4" tall, 15W, glass