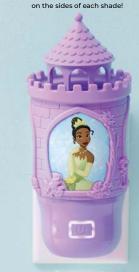

Disney Totally Minnie Mouse Scent Pak \$7.50



Disney Mickey Mouse & Friends – Scent Pak \$7.50



Disney The Little Mermaid Scentsy Warmer [6] \$55\*

6.5" tall, 25W



Sebastian is lounging in the wax dish!



## Ariel: Under the Sea

Adventure awaits, so give chase and follow your heart across oceans of emerald water, crisp green apple and blue hibiscus.

©Disney





©Disney



Disney Princess: True Love Awaits Scentsy Bar \$6.50

Rippled glass radiates a



## Disney Princess: True Love Awaits

Enter a kingdom where enchanting ripe raspberry, sparkling mandarin and a kiss of sweet vanilla write the perfect fairy tale ending.



Disney Princess Scentsy Wall Fan Diffuser with Light (Tiana, Mulan, Rapunzel) \$45\*

7" tall





Princesses are also featured on the sides of each shade!



©Disney



# Dare to dream

Fun beyond your wildest dreams starts with playful products and fabulous fragrance.



Scentsy Buddies
We release collectible Scentsy Buddies throughout the year, but Frankie the French Bulldog is available for the entire catalog season!



Scentsy Buddies all include one Scent Pak - a \$7 value! For a complete list of available Scent Pak fragrances, see page 62.





Add a Scent Pak and enjoy



#### **Why Scentsy**

Our Kids products delight the senses with kid-safe fragrance, vibrant colors and textures

# Scentsy Buddy Clips Filled with scented beads, these super-cute, on-the-go

clips are perfect for decorating backpacks and more! Each Buddy Clip features its own fragrance. \$18 each







Malani the Mermaid in Aloha Citrus 8" tall

Summer the Sea Turtle