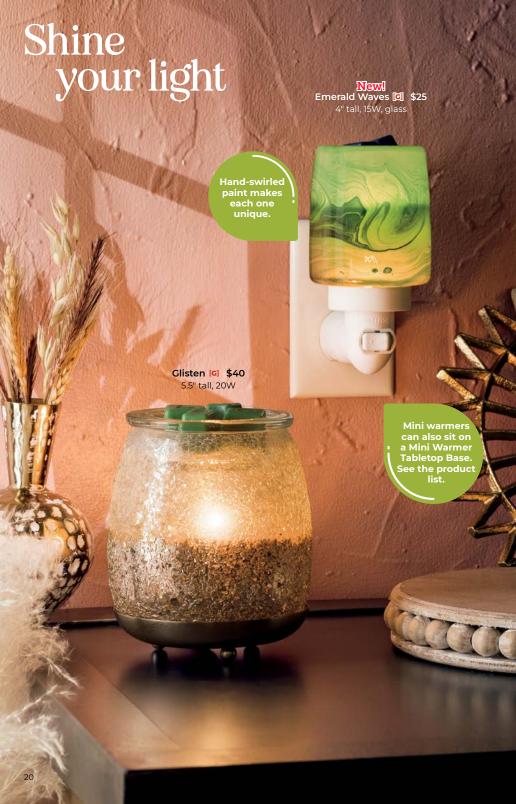

Warmer comes with four bulbs: clear, blue, red and purple.

New!
Heart to Heart [c] \$55‡
6.5" tall, 25W

# Fall in love with what's in front of you

New! Forest Light [6] \$65\* 9.5" tall. 25W

Fabulous dappled light pours out from every facet.

Your home is a reflection of who you are, your style and personality. And if you're being mindful about what you bring into your space, you only want the best. Scentsy Warmers are designed to safely melt our signature scented wax without any flame, soot or smoke. And with so many high-quality and unique designs, all crafted by artisans around the world, you're sure to find something that fits your style and your space.

Cotton Cleanup \$10

Pack of 25 Also available in Scentsy Club! See page 7.

From stylish stands to colored bulbs, shop accessories on the product list.

Morning Sunrise [G] \$25 4" tall, 15W, glass

Annie, Instagram **G** [0] Find inspiration with #ScentsySnapshot

12" tall, 40W

Shining Light [c] \$60\* 10" tall, 40W

6" tall, 40W

**G** Find inspiration with #ScentsySnapshot

# Find room to flourish

New!
Golden Meadow @ \$45
6.5" tall, 25W

Gold foil is overlayed atop layers of carved details.

Round Warmer Stand sold separately.
See the product list.

Sage Advice [c] \$25
4" tall, 15W, glass

Free to Fly [c] \$45 6" tall, 25W

Flower Garden [c] \$55\* 6.5" tall, 25W

Lily Garden [c] \$25 4" tall, 15W, glass

Find inspiration with #ScentsySnapshot

Made from 100% recycled glass in Mexico, each *Verve* Warmer is handblown and unique in its own way — from the colors of the glass to the bead shapes within it.

Approximately eight small glass bottles are repurposed into each warmer!

Find inspiration with #ScentsySnapshot

Marble [G] \$25 4" tall, 15W, glass

Golden Scallops [G] \$25 4" tall, 15W, glass

Pearled Gatsby [G] \$25 4" tall, 15W, glass

Wings [G] 6.5" tall, 25W

Chasing Fireflies [G] Dreamcatcher [3] 7" tall, 25W

6" tall, 25W

Glisten [G] 5.5" tall, 20W

Scallops [G]

4" tall. 15W

glass

\$70† Warmer