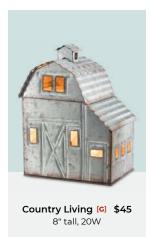

Pearlescent Pink Flamingo (1) Petals [G] 7.5" tall, element

Savanna [G] 6.5" tall, 25W

Shining Light [G] 10" tall, 40W

Tiger Jasper [G] 7" tall, 40W

\$55† Warmers

Aqua Glow [G]

6" tall, 20W

Country Living [G]

8" tall, 20W

Birds of Paradise [G] 6.5" tall, 25W

Crystal Ice [G] 7" tall, 40W

Flaunt Your Feathers [G] 6.5" tall, 25W

Letterboard 6" tall, element

Love Lives Here [G] 6.5" tall, 25W

Mallard (1) 5" tall

6" tall, 40W