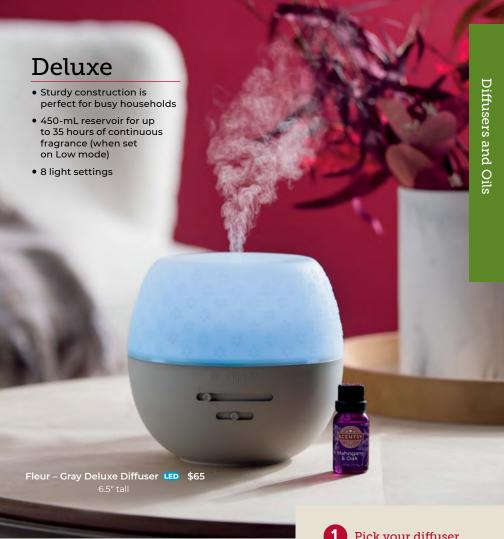

Marbled [c] \$25
3.5" tall, 15W, ceramic

6" tall, 25W

Our fragrances are rigorously tested to ensure premium-quality scent that lasts.

## Create peace and serenity

Enjoy immediate, all-natural fragrance with the powerful combination of Scentsy Diffusers and Oils. Scentsy Diffusers set the mood for your décor with stylish designs and adjustable color, light and fragrance strength. Combining smart, ultrasonic technology and large water reservoirs with a high diffusion rate, they fill rooms with fragrance and automatically shut off when they run out of water.

## Premium

- Handcrafted shades make a stunning, artistic statement
- 120-mL reservoir for up to 8 hours of fragrance
- 16 dazzling LED lighting effects

Natural jute rope is hand-woven for a stylish finish.

Wonder Premium Diffuser 💷

9" tall shade + base \$130 shade only \$50