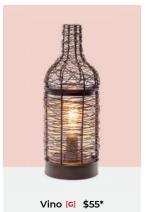

Glimmer & Glow [G] Verve [G] tall, element 6.5" tall, 25W

\$60† Warmers

Blue Twirl [G] 6.5" tall, 25W

Coastal Light [G] Dragonfly Away [G] Himalayan Salt -7" tall, 25W

Pink [G] 6.5" tall, 25W 6" tall, 25W