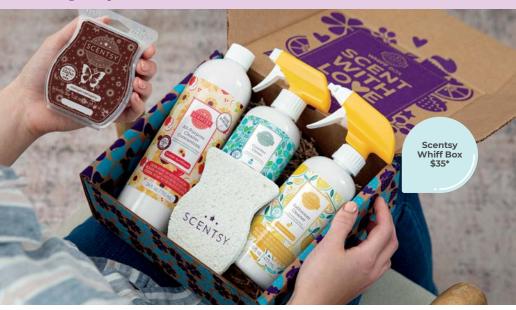

# When you like surprises WHIFF BOX

# A simple way to explore new scents and surprises every month.

Unbox an exciting surprise! Each month, we hand-pick new, trending (and sometimes exclusive) products for you to enjoy. These curated collections arrive in a stylishly designed package, topped with a note about what you'll find inside. With a different theme each month, it's the perfect way to discover new fragrances, experience a variety of products and even gift to others!

The monthly Whiff Box includes a variety of items, like Body, Clean and Laundry products, Scentsy Bars and more — all for less money than purchasing the products individually.