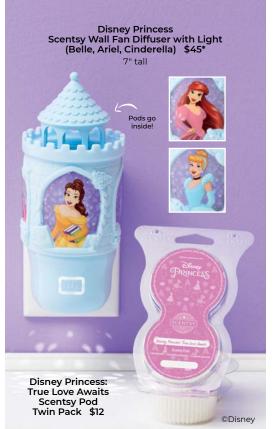

## Ariel: Under the Sea

Adventure awaits, so give chase and follow your heart across oceans of emerald water, crisp green apple and blue hibiscus.

©Disney

©Disney

Disney Princess: True Love Awaits Scentsy Bar \$6.50

## Disney Princess: True Love Awaits

Enter a kingdom where enchanting ripe raspberry, sparkling mandarin and a kiss of sweet vanilla write the perfect fairy tale ending.

Disney Princess Scentsy Wall Fan Diffuser with Light (Tiana, Mulan, Rapunzel) \$45\*

7" tall

Princesses are also featured on the sides of each shade!

©Disney