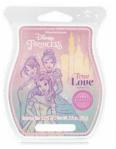

## Disney Princess: True Love Awaits

Enter a kingdom where enchanting ripe raspberry, sparkling mandarin and a kiss of sweet vanilla write the perfect fairy tale ending.

Disney Princess Scentsy Wall Fan Diffuser with Light (Tiana, Mulan, Rapunzel) \$45\*