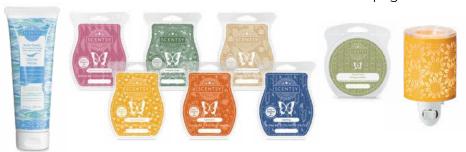

# Explore Scentsy Bars:

Choose from over 80 wax fragrances.

Designed by award-winning perfumers using premium ingredients for fragrance that lasts.

Fragrance intensity can be increased by adding more wax cubes.

**Try combining your favorites** for a custom blend!

Shop our Scentsy Bar fragrances on pages 24-31.

Bundle & Save

Add your favorite Scentsy Bars to your warmer purchase and save. **See page 64.** 

- 1 Pick your warmer
- 2 Pick your fragrance
- 3 Add wax and enjoy
- Change your wax easily with our Cotton Cleanup

## Bundle & Save

Buy 5 Scentsy Bars and get 1 free! Or buy 3 and save \$1.

See page 64.