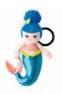

# Scentsy Buddy Clips Filled with scented beads, these super-cute, on-the-go

clips are perfect for decorating backpacks and more! Each Buddy Clip features its own fragrance. \$18 each

Malani the Mermaid in Aloha Citrus 8" tall