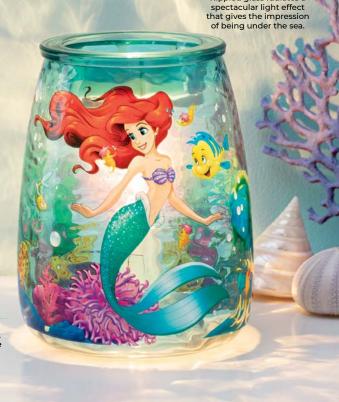

Disney Mickey Mouse & Friends – Scent Circle \$3.25

Disney Oh Boy! Scent Pak \$7.50

Disney Totally Minnie Mouse Scent Pak \$7.50

Disney Mickey Mouse & Friends – Scent Pak \$7.50

Disney The Little Mermaid Scentsy Warmer [6] \$55\*

6.5" tall, 25W

Sebastian is lounging in the wax dish!

## Ariel: Under the Sea

Adventure awaits, so give chase and follow your heart across oceans of emerald water, crisp green apple and blue hibiscus.

©Disney

©Disney

Disney Princess: True Love Awaits Scentsy Bar \$6.50