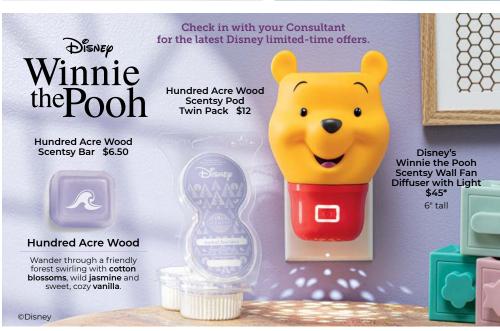

Squeeze the Day Sunkissed Citrus

Vanilla Bean Buttercream

Velvet Moon

**Very Snowy Spruce** 

Welcome Home

Winterberry Apple Tea

SCENTSYCLUB

Get your favorite Scentsy Pods delivered on your schedule, so you never run out. See page 7.