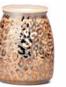

Glimmer & Glow [G] Verve [G] tall, element 6.5" tall, 25W

\$60† Warmers

Blue Twirl [G] 6.5" tall, 25W

Coastal Light [G] Dragonfly Away [G] Himalayan Salt -7" tall, 25W

Pink [G] 6.5" tall, 25W 6" tall, 25W