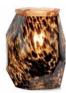

Savanna [G] \$60\* 6.5" tall, 25W

Pearlescent Pink Flamingo (1) Petals [G] 7.5" tall, element

Savanna [G] 6.5" tall, 25W

Shining Light [G] 10" tall, 40W

Tiger Jasper [G] 7" tall, 40W

\$55† Warmers

Aqua Glow [G]

6" tall, 20W

Country Living [G]