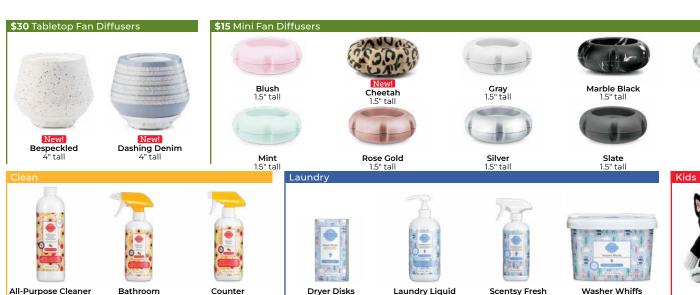

## Mini Fan Diffusers

Perfect for the office, your car or anywhere there's a USB port handy, the mini fan diffuser is home- and travel-friendly and so easy to use: Just pop in your favorite Scentsy Pod, plug the unit into a USB port and enjoy immediate fragrance that fits nearly any space. \$15 each

# Live, laugh, laundry

Laundry is inevitable. Make it enjoyable with powerful formulas and amazing fragrance.

#### Washer Whiffs

Add a little or a lot of these scented granules to your washer for a can't-miss boost of fragrance.

Washer Whiffs: 16 oz. \$12 Washer Whiffs Tub: 48 oz. \$30

Made in Idaho ♥

#### Dryer Disks \$7

It's the finishing touch to your routine! One disk scents laundry for up to 15 dryer loads. Pack of 2

Dryer Disks

Our Laundry products work best together!

| <ul><li>★ = New fragrances</li><li>● = Returning fragrances</li></ul> | Dryer Disks | Laundry Liquid | Scentsy Fresh | Washer Whiffs | Washer Whiffs Tub |
|-----------------------------------------------------------------------|-------------|----------------|---------------|---------------|-------------------|
| Black Raspberry Vanilla                                               |             |                |               |               |                   |
| Clothesline                                                           |             |                |               |               |                   |
| Fiji Flower                                                           |             |                | *             |               |                   |
| Fluffy Fleece                                                         |             |                | *             |               |                   |
| Jammy Time                                                            |             |                |               |               |                   |
| Lavender Cotton                                                       |             |                |               |               |                   |
| Luna                                                                  |             |                |               |               |                   |
| Magnolia Linen                                                        |             |                |               |               |                   |
| Odor Out                                                              |             |                |               |               |                   |
| Pink Cotton                                                           |             |                |               |               |                   |
| White Amber & Teak                                                    | *           | *              |               | *             | *                 |