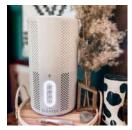

## Scentsy Go

Our premium portable fragrance system lets you enjoy instant fragrance wherever you roam! Just drop in up to two Scentsy Pods. Includes USB cord for charging.

**18-hour** battery life. (Approximate battery life, tested in Eco mode with the light effects

Two fan modes: Standard mode for continuous fragrance, Eco mode for on-and-off bursts. (Automatically shuts off after 3 hours to save battery.)

Tylar, Instagram

Joy, Instagram

Find inspiration with #ScentsySnapshot

Scentsy Go Solid \$45

5.5" tall

10-hour battery life. (Approximate battery life, tested in Standard mode.)

Single fan mode for continuous fragrance.