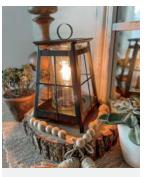

# Fall in love with what's in front of you

New! Forest Light [6] \$65\* 9.5" tall. 25W

Fabulous dappled light pours out from every facet.

Your home is a reflection of who you are, your style and personality. And if you're being mindful about what you bring into your space, you only want the best. Scentsy Warmers are designed to safely melt our signature scented wax without any flame, soot or smoke. And with so many high-quality and unique designs, all crafted by artisans around the world, you're sure to find something that fits your style and your space.