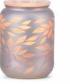

# Find room to flourish

New!
Golden Meadow @ \$45
6.5" tall, 25W

Gold foil is overlayed atop layers of carved details.

Round Warmer Stand sold separately.
See the product list.

Sage Advice [c] \$25
4" tall, 15W, glass

Free to Fly [c] \$45 6" tall, 25W

Flower Garden [c] \$55\* 6.5" tall, 25W

Lily Garden [c] \$25 4" tall, 15W, glass

Find inspiration with #ScentsySnapshot

Made from 100% recycled glass in Mexico, each *Verve* Warmer is handblown and unique in its own way — from the colors of the glass to the bead shapes within it.