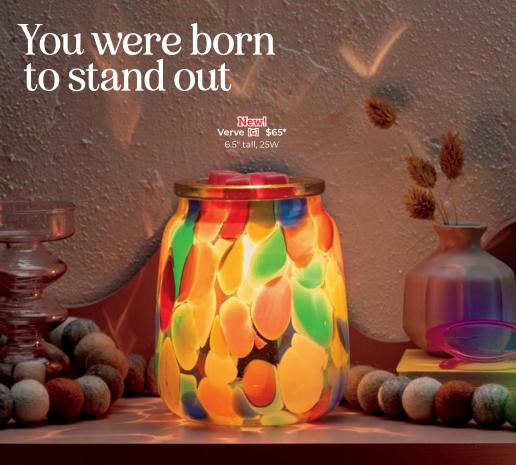

Free to Fly [c] \$45 6" tall, 25W

Flower Garden [c] \$55\* 6.5" tall, 25W

Lily Garden [c] \$25 4" tall, 15W, glass

Find inspiration with #ScentsySnapshot

Made from 100% recycled glass in Mexico, each *Verve* Warmer is handblown and unique in its own way — from the colors of the glass to the bead shapes within it.

Each warmer is skillfully crafted over 18 hours from start to finish. And while the appearance of these artisan pieces will vary, each one is a beautiful symbol of renewal.

Verve Warmers will vary with large and small bead shapes, and soft and darker colors.

Approximately eight small glass bottles are repurposed into each warmer!

Find inspiration with #ScentsySnapshot

Marble [G] \$25 4" tall, 15W, glass

Golden Scallops [G] \$25 4" tall, 15W, glass

Pearled Gatsby [G] \$25 4" tall, 15W, glass