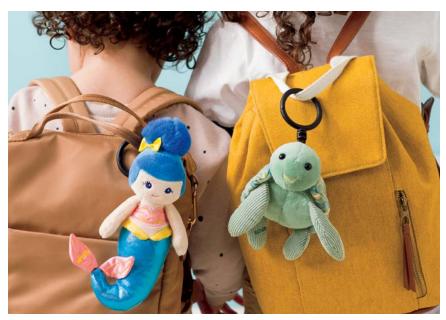

# Scentsy Buddy Clips Filled with scented beads, these super-cute, on-the-go

clips are perfect for decorating backpacks and more! Each Buddy Clip features its own fragrance. \$18 each

Malani the Mermaid in Aloha Citrus 8" tall

Summer the Sea Turtle in Aloha Citrus 7" tall