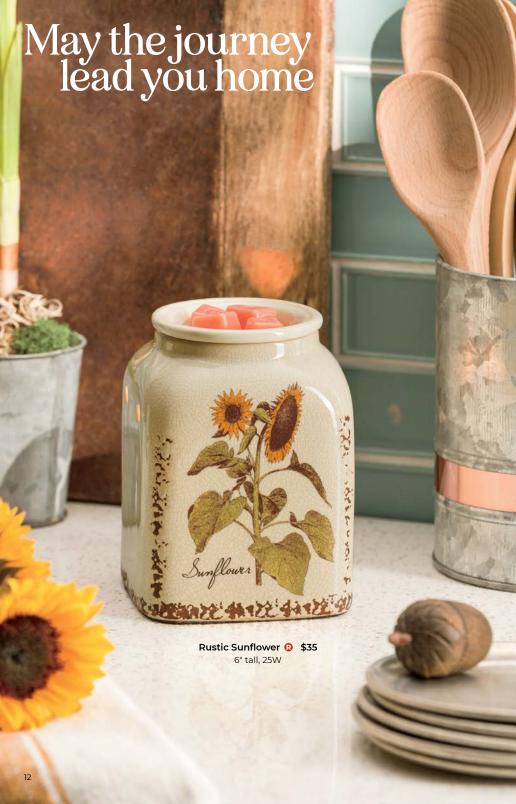

# Fall in love with what's in front of you

New! Forest Light [6] \$65\* 9.5" tall. 25W

Fabulous dappled light pours out from every facet.

Your home is a reflection of who you are, your style and personality. And if you're being mindful about what you bring into your space, you only want the best. Scentsy Warmers are designed to safely melt our signature scented wax without any flame, soot or smoke. And with so many high-quality and unique designs, all crafted by artisans around the world, you're sure to find something that fits your style and your space.