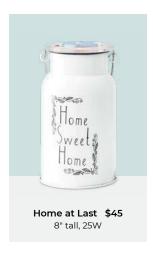

Home at Last Little Garden (1) 8" tall, 25W 3.5" tall, element

3" tall, element

Perfect Poppy ()+[G] 6" tall, 25W

Rooftop Garden 🕕 6" tall, 20W

\$140\* Diffusers, \$60 Shade only

Enchant III

8.5" tall

Take a Stand 🔞 5" tall, element