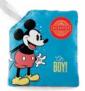

large vents in back.

In honor of a true original, **juicy** grapefruit cheerfully mixed with bright clementine and sugared vanilla is one of a kind — just like Mickey Mouse!

Disney Oh Boy! Scentsy Bar \$6.50