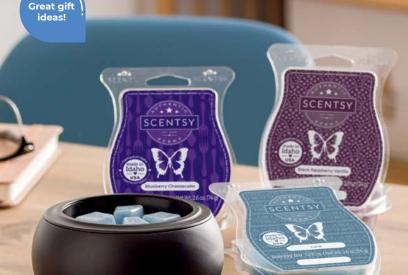

# When you like surprises WHIFF BOX

# A simple way to explore new scents and surprises every month.

Unbox an exciting surprise! Each month, we hand-pick new, trending (and sometimes exclusive) products for you to enjoy. These curated collections arrive in a stylishly designed package, topped with a note about what you'll find inside. With a different theme each month, it's the perfect way to discover new fragrances, experience a variety of products and even gift to others!

The monthly Whiff Box includes a variety of items, like Body, Clean and Laundry products, Scentsy Bars and more — all for less money than purchasing the products individually.

# for Discover something new with #ScentsyWhiffBox

Lynnette, Instagram

Kayla, Instagram

Whiff Box contents will vary from images shown and may be subject to change.