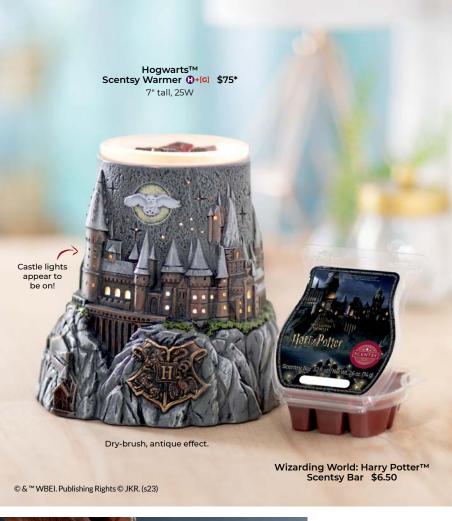

## Wizarding World: Harry Potter™

Sparkling citrus and green apple illuminate mahogany woods, while vanilla and a touch of amber add warmth and charm.

From designs featuring beloved Disney characters to the magical fragrances they inspired, there's so much to love in The Disney Collection.