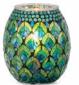

Free to Fly [c] \$45 6" tall, 25W

Flower Garden [c] \$55\* 6.5" tall, 25W

Lily Garden [c] \$25 4" tall, 15W, glass

Find inspiration with #ScentsySnapshot

Made from 100% recycled glass in Mexico, each *Verve* Warmer is handblown and unique in its own way — from the colors of the glass to the bead shapes within it.

Each warmer is skillfully crafted over 18 hours from start to finish. And while the appearance of these artisan pieces will vary, each one is a beautiful symbol of renewal.

Verve Warmers will vary with large and small bead shapes, and soft and darker colors.

Approximately eight small glass bottles are repurposed into each warmer!

Find inspiration with #ScentsySnapshot

Marble [G] \$25 4" tall, 15W, glass

Golden Scallops [G] \$25 4" tall, 15W, glass

Pearled Gatsby [G] \$25 4" tall, 15W, glass