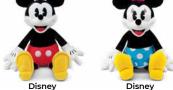

Official Fragrance Products of Walt Disney World® Resort.

WALT DISNEP World.

Disney Mickey Mouse Scentsy Warmer \$50\* 7" tall, element Disney Minnie Mouse Scentsy Warmer \$50\*

8" tall, element

the lid on thanks to

large vents in back.

In honor of a true original, **juicy** grapefruit cheerfully mixed with bright clementine and sugared vanilla is one of a kind — just like Mickey Mouse!

Disney Oh Boy! Scentsy Bar \$6.50

Part classy and part sassy, this sweet blend of **pink melon**, **hibiscus blooms** and **juicy apple** is full of fun and totally Minnie Mouse!

Disney Totally Minnie Mouse Scentsy Bar \$6.50