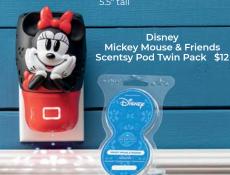

## Disney Mickey Mouse & Friends

Celebrate everlasting friendship with a fragrance almost as sweet thanks to **Georgia peach** accented by pops of **orange peel** and **vanilla**.

Disney Mickey Mouse & Friends – Scentsy Bar \$6.50 Disney Mickey Mouse – Scentsy Wall Fan Diffuser with Light \$45\* 5.5" tall

All character wall fan diffusers feature light! Disney Minnie Mouse – Scentsy Wall Fan Diffuser with Light \$45\* 5.5" tall

©Disney

©Disney

©Disney

Disney Oh Boy! Scent Circle \$3.25

Disney Totally Minnie Mouse Scent Circle \$3.25