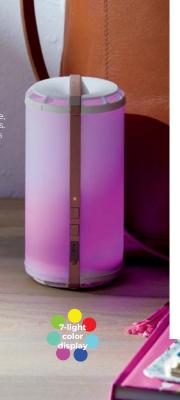

Wall Fan Diffusers

Bundle & Save

New bundles! Add your favorite Scentsy Pods to your fan diffuser purchase and save.

Jacalyn, Instagram

Bridgett, Instagram

SCENTSY See page 64.

Scentsy Go LED \$60 In rose gold or silver. 5.5" tall

**18-hour** battery life. (Approximate battery life, tested in Eco mode with the light effects

Two fan modes: Standard mode for continuous fragrance, Eco mode for on-and-off bursts. (Automatically shuts off after 3 hours to save battery.)

## Scentsy Go

Our premium portable fragrance system lets you enjoy instant fragrance wherever you roam! Just drop in up to two Scentsy Pods. Includes USB cord for charging.