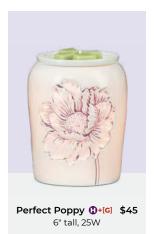

Home at Last Little Garden (1) 8" tall, 25W 3.5" tall, element

3" tall, element

Perfect Poppy ()+[G] 6" tall, 25W

Rooftop Garden 🕕 6" tall, 20W

\$140\* Diffusers, \$60 Shade only

Enchant III

8.5" tall

Take a Stand 🔞 5" tall, element