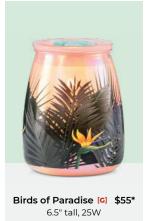

8" tall, 20W

Birds of Paradise [G] 6.5" tall, 25W

Crystal Ice [G] 7" tall, 40W

Flaunt Your Feathers [G] 6.5" tall, 25W

Letterboard 6" tall, element

Love Lives Here [G] 6.5" tall, 25W

Mallard (1) 5" tall

6" tall, 40W