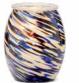

Free to Fly [c] \$45 6" tall, 25W

Flower Garden [c] \$55\* 6.5" tall, 25W

Lily Garden [c] \$25 4" tall, 15W, glass

Find inspiration with #ScentsySnapshot

Made from 100% recycled glass in Mexico, each *Verve* Warmer is handblown and unique in its own way — from the colors of the glass to the bead shapes within it.

Each warmer is skillfully crafted over 18 hours from start to finish. And while the appearance of these artisan pieces will vary, each one is a beautiful symbol of renewal.

Verve Warmers will vary with large and small bead shapes, and soft and darker colors.

Approximately eight small glass bottles are repurposed into each warmer!

Find inspiration with #ScentsySnapshot

Marble [G] \$25 4" tall, 15W, glass

Golden Scallops [G] \$25 4" tall, 15W, glass

Pearled Gatsby [G] \$25 4" tall, 15W, glass