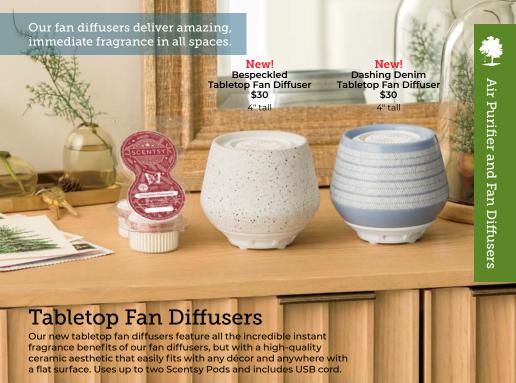

# Every day is a fresh start \*

The Scentsy Air Purifier quietly cleans the air around you while also dispersing signature Scentsy fragrance, so your environment is left clean and beautifully scented. Using a HEPA H13 filter capable of removing at least 99.95% of airborne particles as small as 0.3 microns (µm) — including dust, pollen, mold and bacteria our air purifier releases clean air through Scentsy Pods.

#### **Why Scentsy**

We make durable. convenient fragrance solutions to quickly freshen your spaces. Includes a limited lifetime warranty.\*

- Use up to two Scentsy Pods to enjoy instant fragrance!
- Three fan settings: Auto mode, Low and High. In Auto mode, the fan will automatically switch to High to quickly clean the air when it identifies unwanted particles.
- Run continuously or set a timer for two, four or eight hours.
- Air quality indicator light lets you know when particles are detected by the sensor and when the air is clean.
- Ideal for small spaces up to 200 square feet, like nurseries, home offices, bedrooms and more.

Winner of the 2022 **Direct Selling** Association Award for **Product** Innovation!

Scentsy Air Purifier \$250†

Includes one filter. 11" tall

Pods go here!

Replacement filters Air quality available separately indicator light for \$35. Also available in Scentsy Club! See page 7.

> Shop our Scentsy Pod fragrances on page 43.

SCENTSY

Wall Fan Diffuser Spin \$30 5" tall

Wall Fan Diffuser with Light - Spin **\$**35 5" tall

Wall Fan Diffuser Star \$30 5" tall

Wall Fan Diffuser with Light – Swivel \$35 5" tall

#### 🕜 🧿 Find inspiration with #ScentsySnapshot

Our wall fan diffusers plug into any outlet and feature a cute, sturdy shell that's perfect for high-traffic areas like mudrooms and entryways - with or without illumination! Just add vour favorite Scentsv Pod fragrance, and you're set.

Wall Fan Diffusers

Bundle & Save

New bundles! Add your favorite Scentsy Pods to your fan diffuser purchase and save.

Jacalyn, Instagram

Bridgett, Instagram

SCENTSY See page 64.

Scentsy Go LED \$60 In rose gold or silver. 5.5" tall