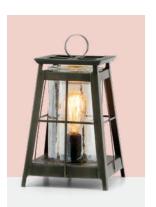

# Fall in love with what's in front of you

New! Forest Light [6] \$65\* 9.5" tall. 25W

Fabulous dappled light pours out from every facet.

Your home is a reflection of who you are, your style and personality. And if you're being mindful about what you bring into your space, you only want the best. Scentsy Warmers are designed to safely melt our signature scented wax without any flame, soot or smoke. And with so many high-quality and unique designs, all crafted by artisans around the world, you're sure to find something that fits your style and your space.