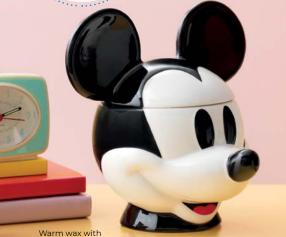

Official Fragrance Products of Walt Disney World® Resort.

WALT DISNEP World.

Disney Mickey Mouse Scentsy Warmer \$50\* 7" tall, element Disney Minnie Mouse Scentsy Warmer \$50\*

8" tall, element

the lid on thanks to

large vents in back.

In honor of a true original, **juicy** grapefruit cheerfully mixed with bright clementine and sugared vanilla is one of a kind — just like Mickey Mouse!

Disney Oh Boy! Scentsy Bar \$6.50