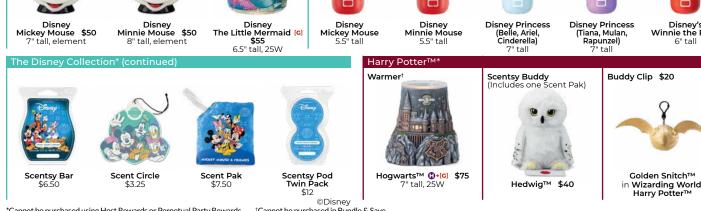

Official Fragrance Products of Walt Disney World® Resort.

WALT DISNEP World.

Disney Mickey Mouse Scentsy Warmer \$50\* 7" tall, element Disney Minnie Mouse Scentsy Warmer \$50\*

8" tall, element

the lid on thanks to

## Disney Mickey Mouse & Friends

Celebrate everlasting friendship with a fragrance almost as sweet thanks to **Georgia peach** accented by pops of **orange peel** and **vanilla**.

Disney Mickey Mouse & Friends – Scentsy Bar \$6.50 Disney Mickey Mouse – Scentsy Wall Fan Diffuser with Light \$45\* 5.5" tall

All character wall fan diffusers feature light! Disney Minnie Mouse – Scentsy Wall Fan Diffuser with Light \$45\* 5.5" tall

©Disney

©Disney

©Disney

Disney Oh Boy! Scent Circle \$3.25

Disney Totally Minnie Mouse Scent Circle \$3.25

Disney Mickey Mouse & Friends – Scent Circle \$3.25

Disney Oh Boy! Scent Pak \$7.50

Disney Totally Minnie Mouse Scent Pak \$7.50

Disney Mickey Mouse & Friends – Scent Pak \$7.50

Disney The Little Mermaid Scentsy Warmer [6] \$55\*

6.5" tall, 25W

Sebastian is lounging in the wax dish!

## Disney Princess: True Love Awaits

Enter a kingdom where enchanting ripe raspberry, sparkling mandarin and a kiss of sweet vanilla write the perfect fairy tale ending.

Disney Princess Scentsy Wall Fan Diffuser with Light (Tiana, Mulan, Rapunzel) \$45\*