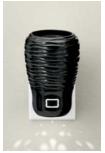

> Shop our Scentsy Pod fragrances on page 43.

SCENTSY

Wall Fan Diffuser Spin \$30 5" tall

Wall Fan Diffuser with Light - Spin **\$**35 5" tall

Wall Fan Diffuser Star \$30 5" tall

Wall Fan Diffuser with Light – Swivel \$35 5" tall

Wall Fan Diffuser Zigzag \$30

5" tall

#### 🕜 🧿 Find inspiration with #ScentsySnapshot

Our wall fan diffusers plug into any outlet and feature a cute, sturdy shell that's perfect for high-traffic areas like mudrooms and entryways - with or without illumination! Just add vour favorite Scentsv Pod fragrance, and you're set.

Wall Fan Diffusers

Bundle & Save

New bundles! Add your favorite Scentsy Pods to your fan diffuser purchase and save.

Jacalyn, Instagram

Bridgett, Instagram

SCENTSY See page 64.

Scentsy Go LED \$60 In rose gold or silver. 5.5" tall