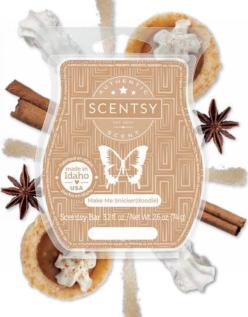

## Make Me Snicker(doodle)

Homemade cookie dough sweetened with brown sugar and vanilla bean, rolled in sugared cinnamon and baked to perfection.