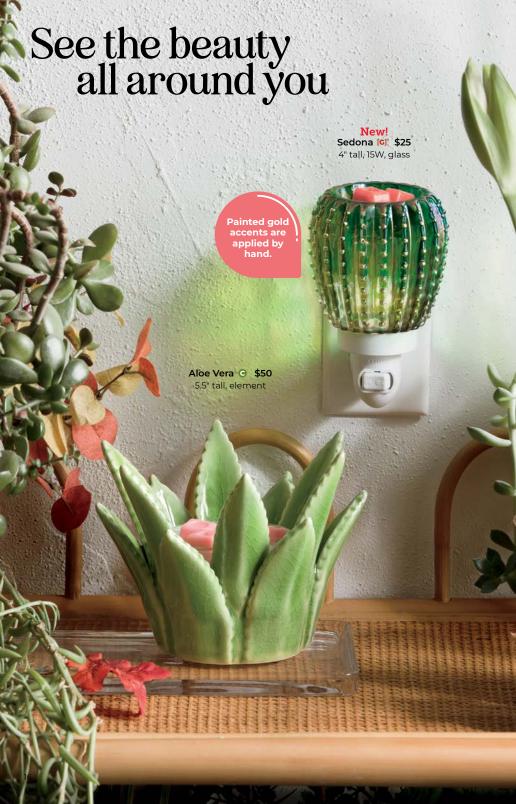

# Find room to flourish

New!
Golden Meadow @ \$45
6.5" tall, 25W

Gold foil is overlayed atop layers of carved details.

Round Warmer Stand sold separately.
See the product list.

Sage Advice [c] \$25
4" tall, 15W, glass

Savanna [G] \$60\* 6.5" tall, 25W