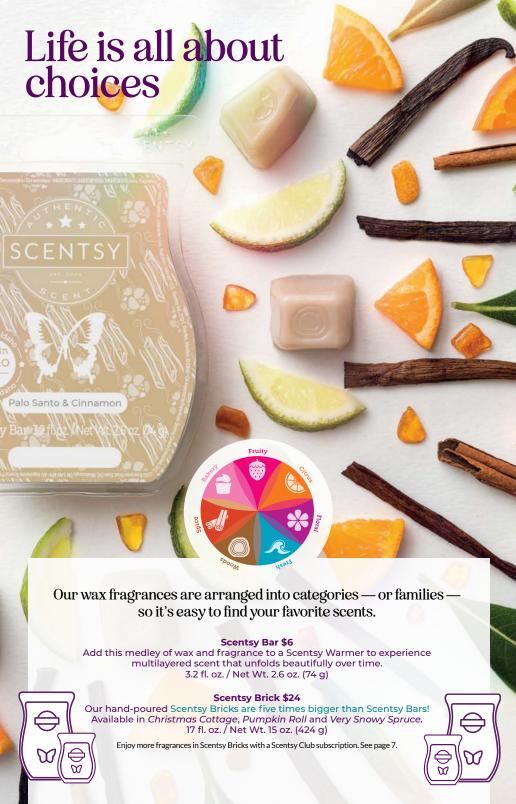

# Explore Scentsy Bars:

Choose from over 80 wax fragrances.

Designed by award-winning perfumers using premium ingredients for fragrance that lasts.

Fragrance intensity can be increased by adding more wax cubes.

**Try combining your favorites** for a custom blend!

Shop our Scentsy Bar fragrances on pages 24-31.

Bundle & Save

Add your favorite Scentsy Bars to your warmer purchase and save. **See page 64.** 

- 1 Pick your warmer
- 2 Pick your fragrance
- 3 Add wax and enjoy
- Change your wax easily with our Cotton Cleanup

## Bundle & Save

Buy 5 Scentsy Bars and get 1 free! Or buy 3 and save \$1.

See page 64.