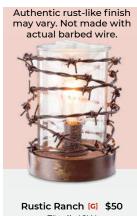

My Sun & Moon [G] 6" tall, 25W

Nova [G] 6" tall, 20W

Rustic Ranch [6] 7" tall, 40W

Stargaze [G] 6.5" tall, 20W

Unbe-leaf-able [G]

6.5" tall, 15W

What You Make It [G] 6.5" tall, 25W

make il