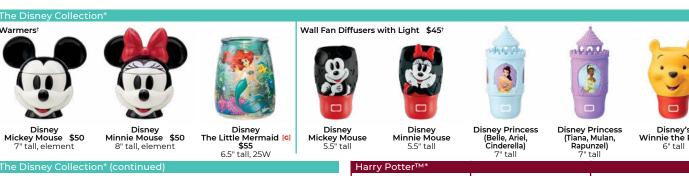

Official Fragrance Products of Walt Disney World® Resort.

WALT DISNEP World.

Disney Mickey Mouse Scentsy Warmer \$50\* 7" tall, element Disney Minnie Mouse Scentsy Warmer \$50\*

8" tall, element

the lid on thanks to

## Disney Mickey Mouse & Friends

Celebrate everlasting friendship with a fragrance almost as sweet thanks to **Georgia peach** accented by pops of **orange peel** and **vanilla**.

Disney Mickey Mouse & Friends – Scentsy Bar \$6.50 Disney Mickey Mouse – Scentsy Wall Fan Diffuser with Light \$45\* 5.5" tall

All character wall fan diffusers feature light! Disney Minnie Mouse – Scentsy Wall Fan Diffuser with Light \$45\* 5.5" tall

©Disney

©Disney

©Disney

Disney Oh Boy! Scent Circle \$3.25

Disney Totally Minnie Mouse Scent Circle \$3.25

## Disney Princess: True Love Awaits

Enter a kingdom where enchanting ripe raspberry, sparkling mandarin and a kiss of sweet vanilla write the perfect fairy tale ending.

Disney Princess Scentsy Wall Fan Diffuser with Light (Tiana, Mulan, Rapunzel) \$45\*

7" tall

Princesses are also featured on the sides of each shade!

©Disney