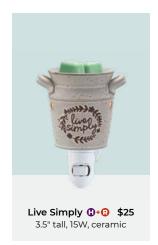

Diamond Milk Glass 3.5" tall, element

Etched Core [G] Live Simply (1)+(2) 6" tall, 25W 6" tall, 25W

Love Your Journey (2) 6" tall, 20W

Rustic Sunflower (2) 6" tall, 25W

Southern Hospitality 8.5" tall, element

4" tall. 15W

alass

**\$10** Warmer Stand Protect surfaces in style.

Live Simply (1)+(2)

3.5" tall. 15W

ceramic

**\$15** Mini Warmer Tabletop Bases Includes one 15-watt bulb.

Midnight Floral [G]