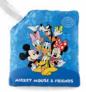

## Disney Mickey Mouse & Friends

Celebrate everlasting friendship with a fragrance almost as sweet thanks to **Georgia peach** accented by pops of **orange peel** and **vanilla**.

Disney Mickey Mouse & Friends – Scentsy Bar \$6.50 Disney Mickey Mouse – Scentsy Wall Fan Diffuser with Light \$45\* 5.5" tall