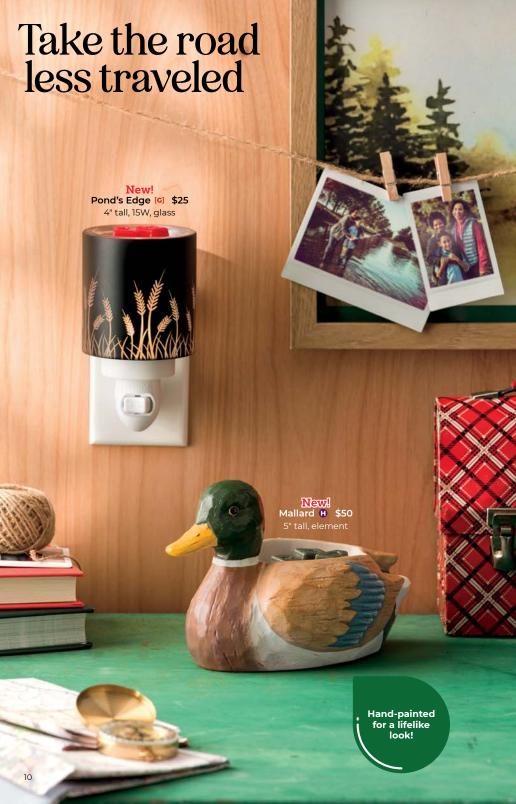

# Fall in love with what's in front of you

New! Forest Light [6] \$65\* 9.5" tall. 25W

Fabulous dappled light pours out from every facet.

Your home is a reflection of who you are, your style and personality. And if you're being mindful about what you bring into your space, you only want the best. Scentsy Warmers are designed to safely melt our signature scented wax without any flame, soot or smoke. And with so many high-quality and unique designs, all crafted by artisans around the world, you're sure to find something that fits your style and your space.

Why Scentsy

Our warmers feature premium materials, handcrafted details and a lifetime warranty, so you can purchase with confidence.

\*Cannot be purchased in Bundle & Save.

<sup>†</sup>For warmer warranty details, visit scentsy.com/shipping-warranty-return-information