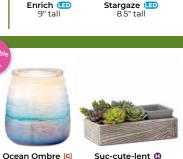

Enrich III 9" tall shade + base \$150 shade only \$70

Explore **Explore** 8.5" tall shade + base \$140 shade only \$60

Reflect III 8.5" tall shade + base \$140 shade only \$60

Shine III 9" tall shade + base \$140 shade only \$60

#### Stargaze 🖽

8.5" tall shade + base \$150 shade only \$70