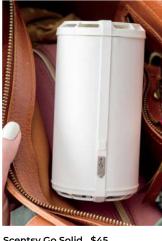

Tylar, Instagram

Joy, Instagram

Find inspiration with #ScentsySnapshot

Scentsy Go Solid \$45

5.5" tall

10-hour battery life. (Approximate battery life, tested in Standard mode.)

Single fan mode for continuous fragrance.

## Scentsy Go

Our premium portable fragrance system lets you enjoy instant fragrance wherever you roam! Just drop in up to two Scentsy Pods. Includes USB cord for charging.