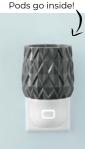

# Every day is a fresh start \*

The Scentsy Air Purifier quietly cleans the air around you while also dispersing signature Scentsy fragrance, so your environment is left clean and beautifully scented. Using a HEPA H13 filter capable of removing at least 99.95% of airborne particles as small as 0.3 microns (µm) — including dust, pollen, mold and bacteria our air purifier releases clean air through Scentsy Pods.

#### **Why Scentsy**

We make durable. convenient fragrance solutions to quickly freshen your spaces. Includes a limited lifetime warranty.\*

- Use up to two Scentsy Pods to enjoy instant fragrance!
- Three fan settings: Auto mode, Low and High. In Auto mode, the fan will automatically switch to High to quickly clean the air when it identifies unwanted particles.
- Run continuously or set a timer for two, four or eight hours.
- Air quality indicator light lets you know when particles are detected by the sensor and when the air is clean.
- Ideal for small spaces up to 200 square feet, like nurseries, home offices, bedrooms and more.

Winner of the 2022 **Direct Selling** Association Award for **Product** Innovation!

Scentsy Air Purifier \$250†

Includes one filter. 11" tall

Pods go here!

Replacement filters Air quality available separately indicator light for \$35. Also available in Scentsy Club! See page 7.