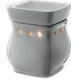

# There is beauty in simplicity

Mod - Black \$25 4.5" tall, element New!
Bestsellers 3-Bar Bundle \$17

Start enjoying Scentsy fragrances with our bestsellers! ncludes our three most popular Scentsy Bars: Black Raspberry Vanilla, Luna and Blueberry Cheesecake.

The perfect introduction to the Scentsy fragrance experience.

New! Mod – Sage \$25 4.5" tall, element

New! Mod - Black \$25 4.5" tall, element

New! Mod - Taupe \$25 4.5" tall, element

t From Within [c] \$25
3.5" tall, 15W, metal