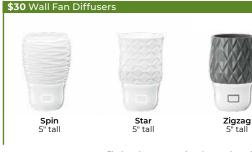

> Shop our Scentsy Pod fragrances on page 43.

SCENTSY

Wall Fan Diffuser Spin \$30 5" tall

Wall Fan Diffuser with Light - Spin **\$**35 5" tall

Wall Fan Diffuser Star \$30 5" tall

Wall Fan Diffuser with Light – Swivel \$35 5" tall

Wall Fan Diffuser Zigzag \$30

5" tall