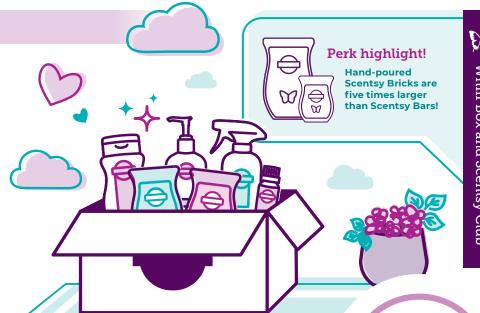

## Discounts and savings

- · 10% off orders of \$30 or more.
- · Add an item at half price† (including Whiff Box!) on orders of \$60 or more.
- Earn points on every order and redeem to save more — see rewards and referrals for more info.

## **Exclusive products**

· Add Scentsy Bricks in select fragrances to your subscription.

## Rewards and referrals

Earn points on every order, refer friends and family to earn even more points, and redeem points for discounts on your Scentsy Club orders or purchases on your Consultant's website!