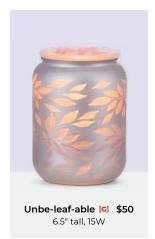

My Sun & Moon [G] 6" tall, 25W

Nova [G] 6" tall, 20W

Rustic Ranch [6] 7" tall, 40W

Stargaze [G] 6.5" tall, 20W

Unbe-leaf-able [G]

6.5" tall, 15W

What You Make It [G] 6.5" tall, 25W

make il