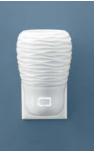

> Shop our Scentsy Pod fragrances on page 43.

SCENTSY

Wall Fan Diffuser Spin \$30 5" tall

Wall Fan Diffuser with Light - Spin **\$**35 5" tall

Wall Fan Diffuser Star \$30 5" tall

Wall Fan Diffuser with Light – Swivel \$35 5" tall

Wall Fan Diffuser Zigzag \$30

5" tall

#### 🕜 🧿 Find inspiration with #ScentsySnapshot

Our wall fan diffusers plug into any outlet and feature a cute, sturdy shell that's perfect for high-traffic areas like mudrooms and entryways - with or without illumination! Just add vour favorite Scentsv Pod fragrance, and you're set.

Wall Fan Diffusers

Bundle & Save

New bundles! Add your favorite Scentsy Pods to your fan diffuser purchase and save.

Jacalyn, Instagram

Bridgett, Instagram

SCENTSY See page 64.

Scentsy Go LED \$60 In rose gold or silver. 5.5" tall