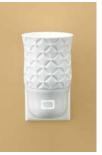

> Shop our Scentsy Pod fragrances on page 43.

SCENTSY

Wall Fan Diffuser Spin \$30 5" tall

Wall Fan Diffuser with Light - Spin **\$**35 5" tall

Wall Fan Diffuser Star \$30 5" tall

Wall Fan Diffuser with Light – Swivel \$35 5" tall

Wall Fan Diffuser Zigzag \$30

5" tall

#### 🕜 🧿 Find inspiration with #ScentsySnapshot

Our wall fan diffusers plug into any outlet and feature a cute, sturdy shell that's perfect for high-traffic areas like mudrooms and entryways - with or without illumination! Just add vour favorite Scentsv Pod fragrance, and you're set.

Wall Fan Diffusers

Bundle & Save

New bundles! Add your favorite Scentsy Pods to your fan diffuser purchase and save.

Jacalyn, Instagram

Bridgett, Instagram

SCENTSY See page 64.

Scentsy Go LED \$60 In rose gold or silver. 5.5" tall