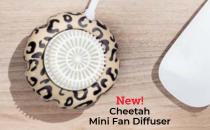

## Mini Fan Diffusers

Perfect for the office, your car or anywhere there's a USB port handy, the mini fan diffuser is home- and travel-friendly and so easy to use: Just pop in your favorite Scentsy Pod, plug the unit into a USB port and enjoy immediate fragrance that fits nearly any space. \$15 each