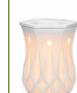

# Fall in love with what's in front of you

New! Forest Light [6] \$65\* 9.5" tall. 25W

Fabulous dappled light pours out from every facet.

Your home is a reflection of who you are, your style and personality. And if you're being mindful about what you bring into your space, you only want the best. Scentsy Warmers are designed to safely melt our signature scented wax without any flame, soot or smoke. And with so many high-quality and unique designs, all crafted by artisans around the world, you're sure to find something that fits your style and your space.