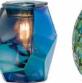

# Fall in love with what's in front of you

New! Forest Light [6] \$65\* 9.5" tall. 25W

Fabulous dappled light pours out from every facet.

Your home is a reflection of who you are, your style and personality. And if you're being mindful about what you bring into your space, you only want the best. Scentsy Warmers are designed to safely melt our signature scented wax without any flame, soot or smoke. And with so many high-quality and unique designs, all crafted by artisans around the world, you're sure to find something that fits your style and your space.

Why Scentsy

Our warmers feature premium materials, handcrafted details and a lifetime warranty, so you can purchase with confidence.

\*Cannot be purchased in Bundle & Save.

<sup>†</sup>For warmer warranty details, visit scentsy.com/shipping-warranty-return-information