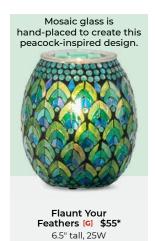

8" tall, 20W

Birds of Paradise [G] 6.5" tall, 25W

Crystal Ice [G] 7" tall, 40W

Flaunt Your Feathers [G] 6.5" tall, 25W

Letterboard 6" tall, element

Love Lives Here [G] 6.5" tall, 25W

Mallard (1) 5" tall

6" tall, 40W