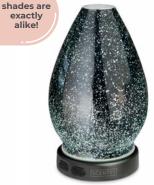

## Why pick one?

Shades are sold separately so you can swap them out as you please.

Ascend III 8.5" tall shade + base \$140 shade only \$60

Enchant III 8.5" tall shade + base \$140 shade only \$60

No two

alike!

Enrich III 9" tall shade + base \$150 shade only \$70

Explore **Explore** 8.5" tall shade + base \$140 shade only \$60

Reflect III 8.5" tall shade + base \$140 shade only \$60

Shine III 9" tall shade + base \$140 shade only \$60

All Premium Diffusers feature 16 LED lighting effects that can display one color, rotate through multiple colors, display a soft white glow or even a candle-flicker effect.

Kirsten, Instagram Noelia, Instagram