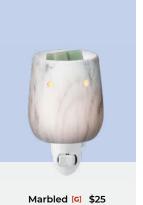

Marbled [c] \$25
3.5" tall, 15W, ceramic

6" tall, 25W

Our fragrances are rigorously tested to ensure premium-quality scent that lasts.