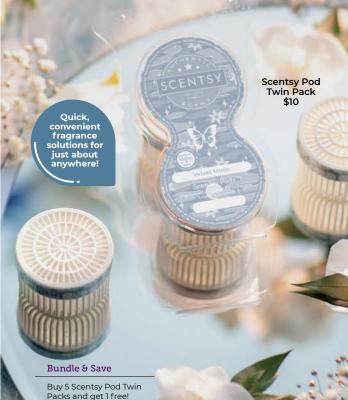

> Shop our Scentsy Pod fragrances on page 43.

SCENTSY

Wall Fan Diffuser Spin \$30 5" tall

Wall Fan Diffuser with Light - Spin **\$**35 5" tall

Wall Fan Diffuser Star \$30 5" tall

Wall Fan Diffuser with Light – Swivel \$35 5" tall

## **Explore Scentsy Pods:**

Filled with no-spill fragrance beads, air flows through the Scentsy Pods and into the environment for immediate fragrance.

Available in more than 40 popular Scentsy fragrances.

Each Scentsy Pod provides up to 120 hours of fragrance.

**Control your fragrance strength** by using one or two Scentsy Pods.

Easily mix and match pods for unique fragrance blends.

- 1 Pick your space
- 2 Pick your fan diffuser or air purifier
- 3 Pick your fragrance

Or buy 3 and save \$1.

See page 64.

4 Drop in a Scentsy Pod or two and enjoy!