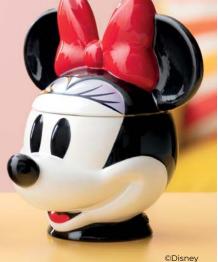

Official Fragrance Products of Walt Disney World® Resort.

WALT DISNEP World.

Disney Mickey Mouse Scentsy Warmer \$50\* 7" tall, element Disney Minnie Mouse Scentsy Warmer \$50\*

8" tall, element

the lid on thanks to

Part classy and part sassy, this sweet blend of **pink melon**, **hibiscus blooms** and **juicy apple** is full of fun and totally Minnie Mouse!

Disney Totally Minnie Mouse Scentsy Bar \$6.50