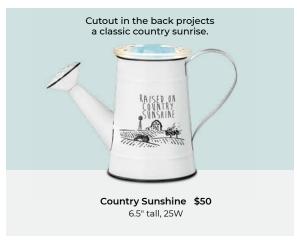

asts.

Fragrance intensity can be increased by adding more wax cubes.

**Try combining your favorites** for a custom blend!

Shop our Scentsy Bar fragrances on pages 24-31.

Bundle & Save

Add your favorite Scentsy Bars to your warmer purchase and save. **See page 64.** 

- 1 Pick your warmer
- 2 Pick your fragrance
- 3 Add wax and enjoy
- Change your wax easily with our Cotton Cleanup



Cotton Cleanup \$10

Pack of 25 Also available in Scentsy Club! See page 7.

From stylish stands to colored bulbs, shop accessories on the product list.







Morning Sunrise [G] \$25 4" tall, 15W, glass



Annie, Instagram **G** [0] Find inspiration with #ScentsySnapshot







12" tall, 40W



Shining Light [c] \$60\* 10" tall, 40W





6" tall, 40W



**G** Find inspiration with #ScentsySnapshot





















# Find room to flourish

New!
Golden Meadow @ \$45
6.5" tall, 25W

Gold foil is overlayed atop layers of carved details.

Round Warmer Stand sold separately.
See the product list.





Sage Advice [c] \$25
4" tall, 15W, glass

Free to Fly [c] \$45 6" tall, 25W





Flower Garden [c] \$55\* 6.5" tall, 25W















Lily Garden [c] \$25 4" tall, 15W, glass











Find inspiration with #ScentsySnapshot



Made from 100% recycled glass in Mexico, each *Verve* Warmer is handblown and unique in its own way — from the colors of the glass to the bead shapes within it.

Each warmer is skillfully crafted over 18 hours from start to finish. And while the appearance of these artisan pieces will vary, each one is a beautiful symbol of renewal.







Verve Warmers will vary wit