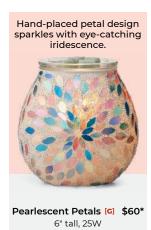

Pearlescent Pink Flamingo (1) Petals [G] 7.5" tall, element

Savanna [G] 6.5" tall, 25W

Shining Light [G] 10" tall, 40W

Tiger Jasper [G] 7" tall, 40W

\$55† Warmers

Aqua Glow [G]

6" tall, 20W

Country Living [G]