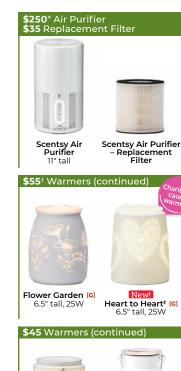

# Every day is a fresh start \*

The Scentsy Air Purifier quietly cleans the air around you while also dispersing signature Scentsy fragrance, so your environment is left clean and beautifully scented. Using a HEPA H13 filter capable of removing at least 99.95% of airborne particles as small as 0.3 microns (µm) — including dust, pollen, mold and bacteria our air purifier releases clean air through Scentsy Pods.

#### **Why Scentsy**

We make durable. convenient fragrance solutions to quickly freshen your spaces. Includes a limited lifetime warranty.\*

- Use up to two Scentsy Pods to enjoy instant fragrance!
- Three fan settings: Auto mode, Low and High. In Auto mode, the fan will automatically switch to High to quickly clean the air when it identifies unwanted particles.
- Run continuously or set a timer for two, four or eight hours.
- Air quality indicator light lets you know when particles are detected by the sensor and when the air is clean.
- Ideal for small spaces up to 200 square feet, like nurseries, home offices, bedrooms and more.

Winner of the 2022 **Direct Selling** Association Award for **Product** Innovation!

Scentsy Air Purifier \$250†

Includes one filter. 11" tall

Pods go here!

Replacement filters Air quality available separately indicator light for \$35. Also available in Scentsy Club! See page 7.

Warmer comes with four bulbs: clear, blue, red and purple.

New!
Heart to Heart [c] \$55‡
6.5" tall, 25W

## ... and we believe in Generosity

Since 2010, our charitable cause products have been warming hearts and changing lives around the world.

From Sept. 1, 2023, to Feb. 29, 2024, Scentsy will donate \$10 from the sale of each *Heart to Heart* Warmer to the Scentsy Family Foundation to support adoption and foster care initiatives.