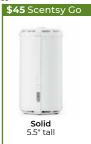

Tylar, Instagram

Joy, Instagram

Find inspiration with #ScentsySnapshot

Scentsy Go Solid \$45

5.5" tall

10-hour battery life. (Approximate battery life, tested in Standard mode.)

Single fan mode for continuous fragrance.