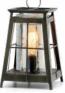

# Fall in love with what's in front of you

New! Forest Light [6] \$65\* 9.5" tall. 25W

Fabulous dappled light pours out from every facet.

Your home is a reflection of who you are, your style and personality. And if you're being mindful about what you bring into your space, you only want the best. Scentsy Warmers are designed to safely melt our signature scented wax without any flame, soot or smoke. And with so many high-quality and unique designs, all crafted by artisans around the world, you're sure to find something that fits your style and your space.