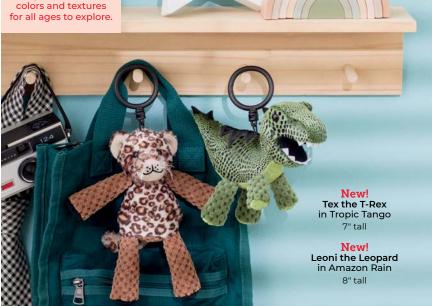

#### **Why Scentsy**

Our Kids products delight the senses with kid-safe fragrance, vibrant colors and textures

# Scentsy Buddy Clips Filled with scented beads, these super-cute, on-the-go

clips are perfect for decorating backpacks and more! Each Buddy Clip features its own fragrance. \$18 each

Malani the Mermaid in Aloha Citrus 8" tall

Price varies. Includes one Scent Pak.

Leoni the Leopard in Amazon Rain

Malani the Mermaid in Aloha Citrus

Summer the Sea Turtle in Aloha Citrus

Tex the T-Rex in Tropic Tango

Scentsy Pod Twin Pack \$10

\$7