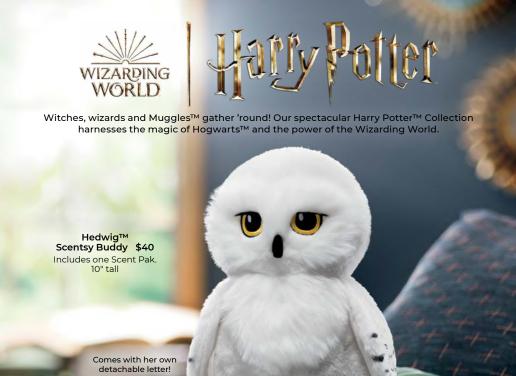

Wizarding World: Harry Potter™ Scent Pak \$7.50

SCENTSYCLUB Get your must-have licensed fragrance products delivered on your schedule, so you never run out. See page 7.

Bundle & Save

Get more of your favorite licensed Scent products for less! **See page 64.** 

## Wizarding World: Harry Potter™

Sparkling citrus and green apple illuminate mahogany woods, while vanilla and a touch of amber add warmth and charm.

From designs featuring beloved Disney characters to the magical fragrances they inspired, there's so much to love in The Disney Collection.