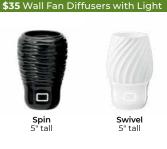

> Shop our Scentsy Pod fragrances on page 43.

SCENTSY

Wall Fan Diffuser Spin \$30 5" tall

Wall Fan Diffuser with Light - Spin **\$**35 5" tall

Wall Fan Diffuser Star \$30 5" tall

Wall Fan Diffuser with Light – Swivel \$35 5" tall