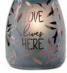

8" tall, 20W

Birds of Paradise [G] 6.5" tall, 25W

Crystal Ice [G] 7" tall, 40W

Flaunt Your Feathers [G] 6.5" tall, 25W

Letterboard 6" tall, element

Love Lives Here [G] 6.5" tall, 25W

Mallard (1) 5" tall

6" tall, 40W