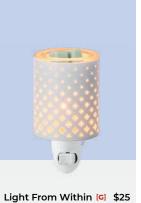

The perfect introduction to the Scentsy fragrance experience.

New! Mod – Sage \$25 4.5" tall, element

New! Mod - Black \$25 4.5" tall, element

New! Mod - Taupe \$25 4.5" tall, element

t From Within [c] \$25
3.5" tall, 15W, metal