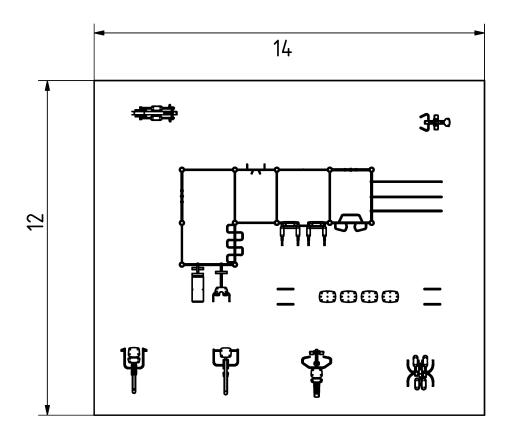

### **Attributes**

Product code Certificate Age group Designed for Capacity Fall height

1-3-246 EN 16630 14 + years Comminities 48 people 1.5 m

## **Technical specification**

Anchoring option
Net weight
Material
Anti-corrosion possibilty
Total Area
Color options
For more color options, discuss with your sales representative.

## Warranty

In-ground or surface Structure

1149 kg Steel

S235 Paint

Galvanized or EPD Plastic

168 m<sup>2</sup> Rubber

Moving parts

Detailed information in the warranty document