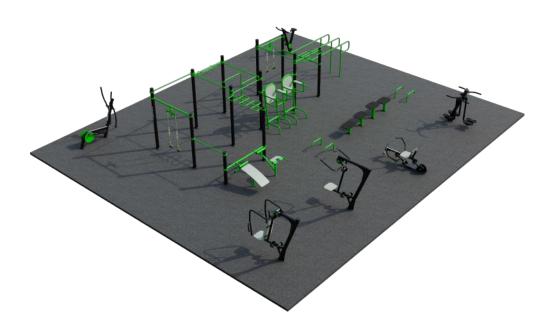

#### FitSociety 6

Welcome to FitSociety 6, the ultimate outdoor fitness destination designed for public parks and communities. Combining functionality with aesthetics, this fitness park offers a comprehensive array of exercise equipment that caters to the diverse needs of community members. From cardio machines to strength training gear, FitSociety 6 transforms your local park into a hub of wellness, promoting an active lifestyle for everyone to enjoy.

### **Attributes**

Product code Certificate Age group Designed for Capacity Fall height

1-3-246 EN 16630 14 + years Comminities 48 people 1.5 m