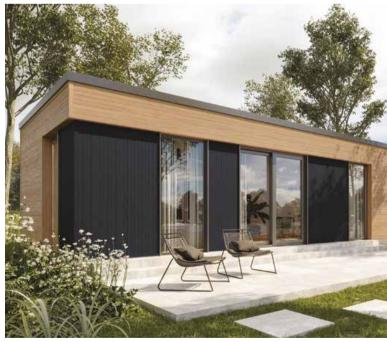

### FACADES

### KERRAFRONT

Kerrafront is modern façade cladding. Once installed, it does not require any maintenance in its lifetime. Kerrafront guarantees savings - it protects the interior of the building and prevents the loss of heat. It ensures good air circulation, which prevents mould. Assembly is fast and easy due to elasticity, low weight and simple jointing. Kerrafront is divided into 7 different collections, which in turn give us over 30 colour schemes to choose from.

### SIDING VIFRONT

Vinyl siding Vifront is an excellent solution for building facades. It is resistant to changing weather conditions and does not require any additional treatments to preserve and refresh it throughout its lifetime. Vinyl siding is available in two colour options, Unicolor and Nature, which provides excellent design possibilities for architecture of virtually any type.