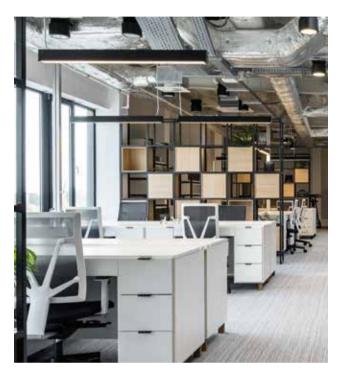

### WWW.SIRIUS.AS

The perfect office space suits every user needs. To juggle through different work styles and create an ergonomic, beautiful space, we create and find thoughtful and well-designed solutions. VOX offers everything that is necessary for a workspace: from floors, doors and wall panels systems, to desks, lighting and decorative items. With us you will equip both spacious open space and an intimate office with a homely character.

A desk is a basic piece of furniture in every workplace. However not every office has the same atmosphere and rhythm of functioning. That is why the VOX offer includes both classic solutions and and furniture that supports creativity, as well as facilitating personalization space.

You can arrange your office with us perfectly suited to your needs and to your employees needs.

WWW.MOBILIERVOX.RO