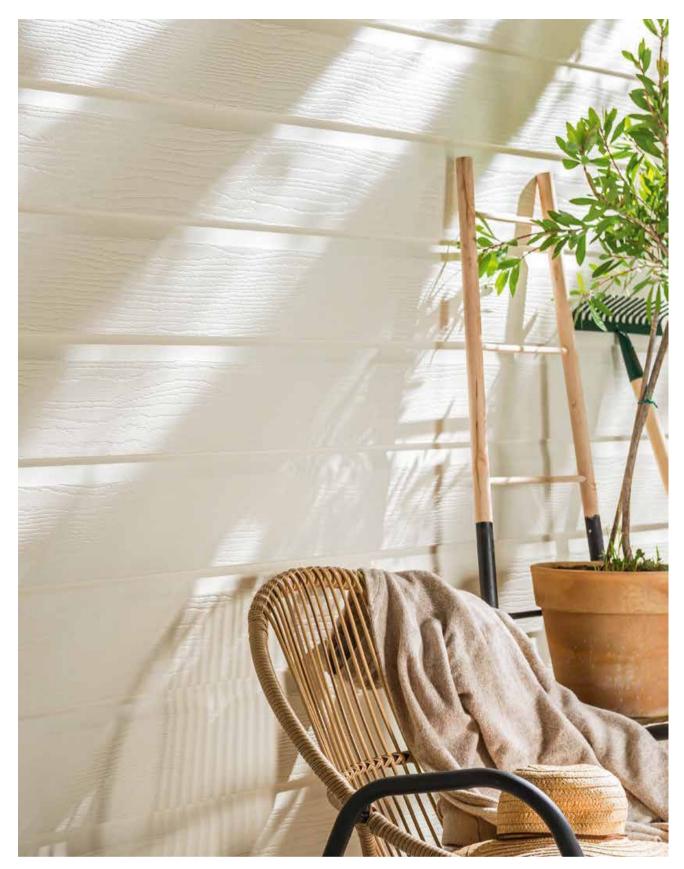

### SIDING VIFRONT

Vinyl siding Vifront is an excellent solution for building facades. It is resistant to changing weather conditions and does not require any additional treatments to preserve and refresh it throughout its lifetime. Vinyl siding is available in two colour options, Unicolor and Nature, which provides excellent design possibilities for architecture of virtually any type.