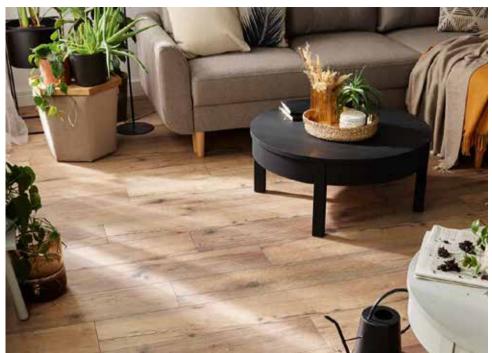

### FLOORS SKIRTING BOARDS

### FLOORS FOR DEMANDING SPACES

Durable and resistant to scratches, dents and water. Perfect for the hallway, kitchen or bathroom.

### NO EXPANSION GAPS, NO BARRIERS

Now you can enjoy your floor without thresholds between individual rooms. Our floor may be installed entirely without expansion gaps.