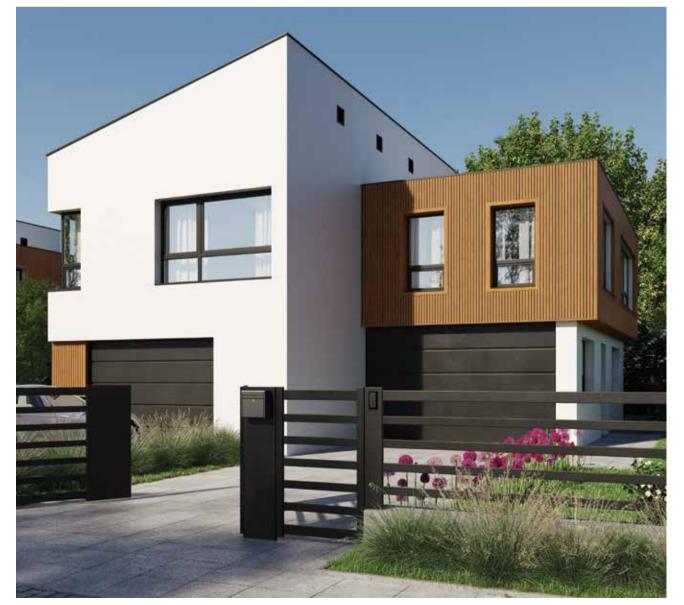

### FACADES

### KERRAFRONT

Kerrafront is modern façade cladding. Once installed, it does not require any maintenance in its lifetime. Kerrafront guarantees savings - it protects the interior of the building and prevents the loss of heat. It ensures good air circulation, which prevents mould. Assembly is fast and easy due to elasticity, low weight and simple jointing. Kerrafront is divided into 7 different collections, which in turn give us over 30 colour schemes to choose from.

### SIDING VIFRONT

Vinyl siding Vifront is an excellent solution for building facades. It is resistant to changing weather conditions and does not require any additional treatments to preserve and refresh it throughout its lifetime. Vinyl siding is available in two colour options, Unicolor and Nature, which provides excellent design possibilities for architecture of virtually any type.