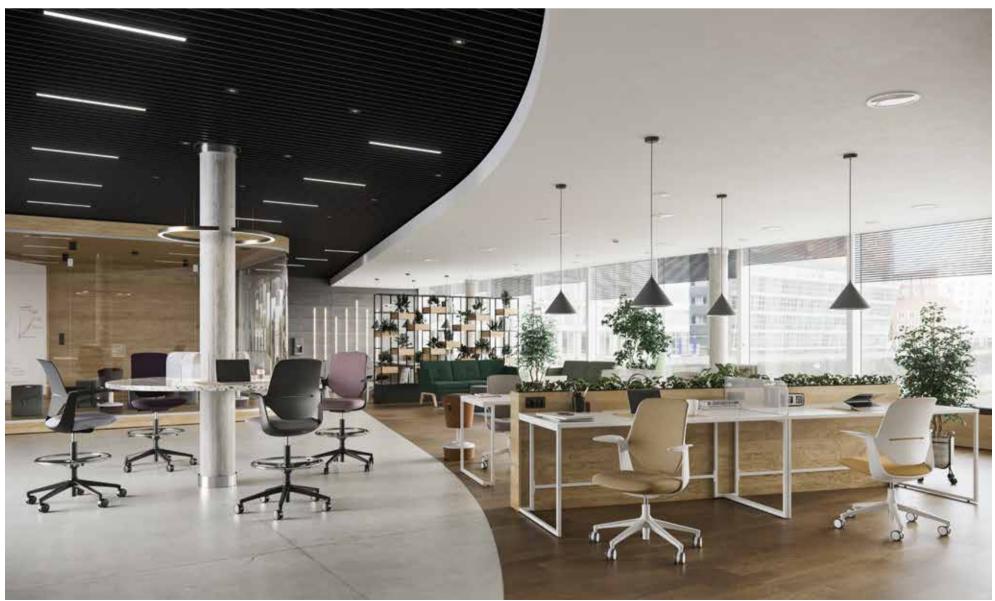

### WWW.SIRIUS.AS

The perfect office space suits every user needs. To juggle through different work styles and create an ergonomic, beautiful space, we create and find thoughtful and well-designed solutions. VOX offers everything that is necessary for a workspace: from floors, doors and wall panels systems, to desks, lighting and decorative items. With us you will equip both spacious open space and an intimate office with a homely character.

A desk is a basic piece of furniture in every workplace. However not every office has the same atmosphere and rhythm of functioning. That is why the VOX offer includes both classic solutions and and furniture that supports creativity, as well as facilitating personalization space.

You can arrange your office with us perfectly suited to your needs and to your employees needs.

WWW.MOBILIERVOX.RO