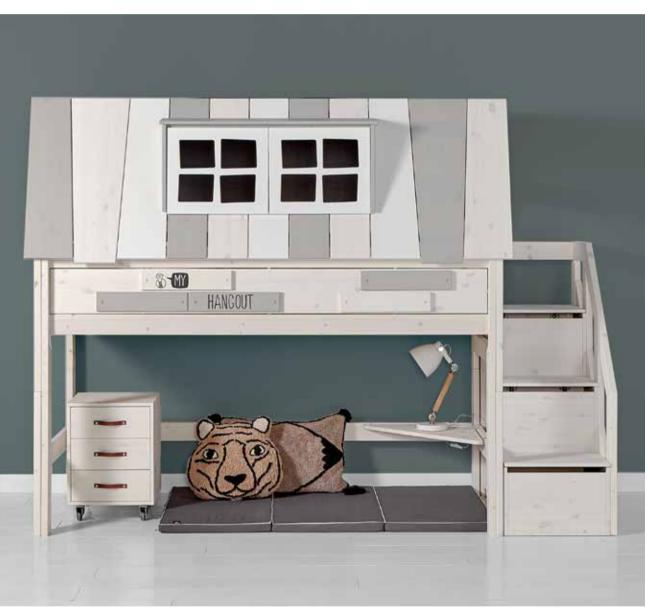

### BABIES (0-3) YEARS SMART SCANDINAVIAN DESIGN FOR **TODDLERS' ROOMS**

### **JUNIORS** (3-10 YEARS) TURNING JUNIOR'S ROOM INTO A CREATIVE PLAYGROUND

LIFETIME has been looking at the world through children's eyes for more than 50 years. We are proud of our Danish design, production and craftsmanship, where sustainable thinking and high quality ensure safety for your child. We have a shared responsibility for our world and all children because they are our future.

Our collection has a variety of exciting beds, from the adventure bed to a 4-poster bed, practical cabin beds and clever high beds, that redefine storage and space. Our different mattresses and slats are here to cater to the individual needs – to altogether ensure sweet dreams in a bed that makes dreams come true!