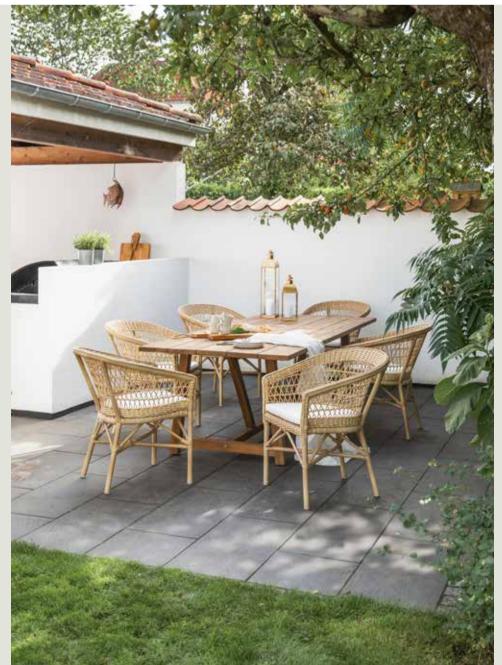

### Sika · Design

#### **EMMA CHAIR**

The charming Emma chair ensures great comfort and is a good choice for long days with lots of quality time with family and friends. The romantic chair's many detailed windings show the great craftmanship behind each chair. The chair is stackable and requires no maintenance.

Use it to create an outdoor oasis where you can relax and enjoy the moment.

### WWW.SIKA-DESIGN.COM