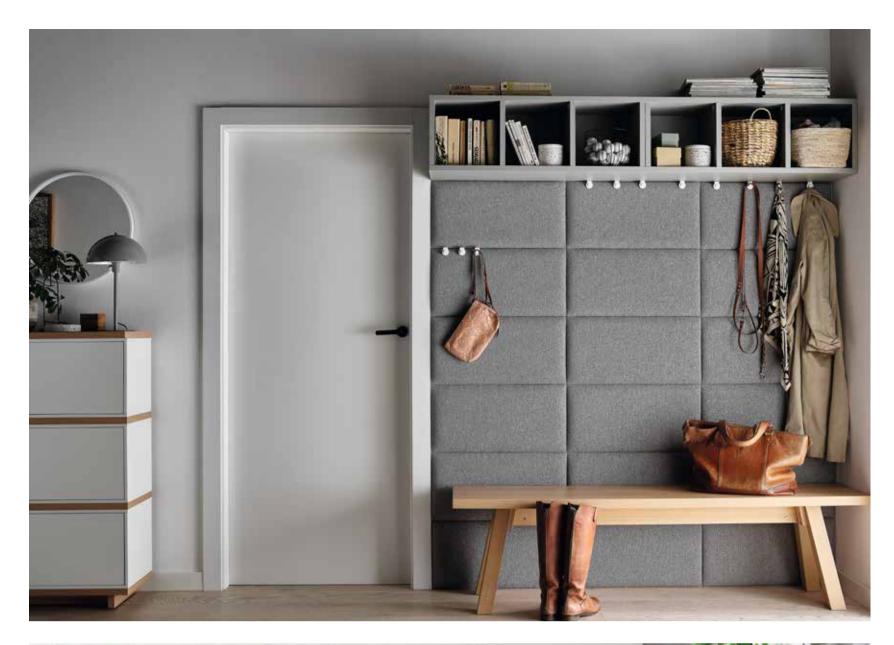

Soform upholstered panels are a decorative wall finish with many practical advantages they provide a soft and comfortable support, facilitate the organization of space and improve the acoustics of the room.

The panels are available in many shapes and colors, which makes it easy to adapt them to a specific interior Thanks to their softness, they will be perfect in the bedroom as a comfortable headrest or backrest They are also perfect as a decorative element in the living room Thanks to the available accessories, they will help you organize your notes, display souvenirs or hang jackets