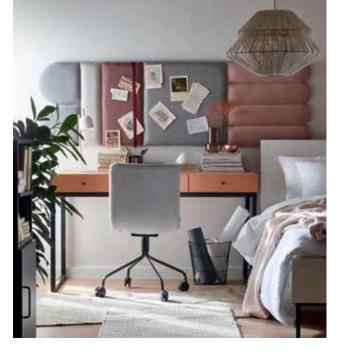

Soform upholstered panels are a decorative wall finish with many practical advantages they provide a soft and comfortable support, facilitate the organization of space and improve the acoustics of the room.

The panels are available in many shapes and colors, which makes it easy to adapt them to a specific interior Thanks to their softness, they will be perfect in the bedroom as a comfortable headrest or backrest They are also perfect as a decorative element in the living room Thanks to the available accessories, they will help you organize your notes, display souvenirs or hang jackets