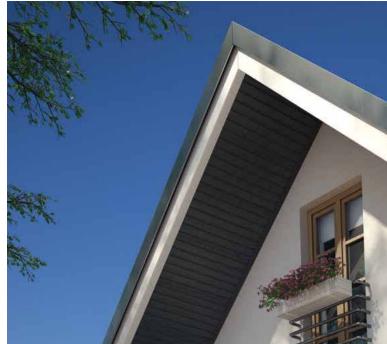

### SOFFIT INFRATOP

Soffit is a practical and trouble-free method of finishing the roof for everyday use. The Infratop soffit made of PVC is a convenient and economical alternative to the wood and metal false lining which were used hitherto. It does not require maintenance, its assembly is quick and easy. Perfectly selected colour scheme allows us to match it to the most frequently used elements of wood joinery. 30 year warranty.