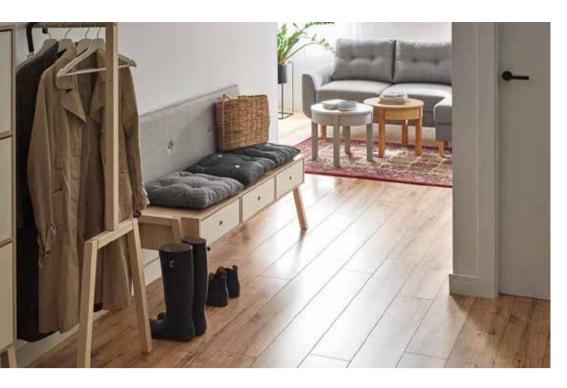

Soform upholstered panels are a decorative wall finish with many practical advantages they provide a soft and comfortable support, facilitate the organization of space and improve the acoustics of the room.

The panels are available in many shapes and colors, which makes it easy to adapt them to a specific interior Thanks to their softness, they will be perfect in the bedroom as a comfortable headrest or backrest They are also perfect as a decorative element in the living room Thanks to the available accessories, they will help you organize your notes, display souvenirs or hang jackets