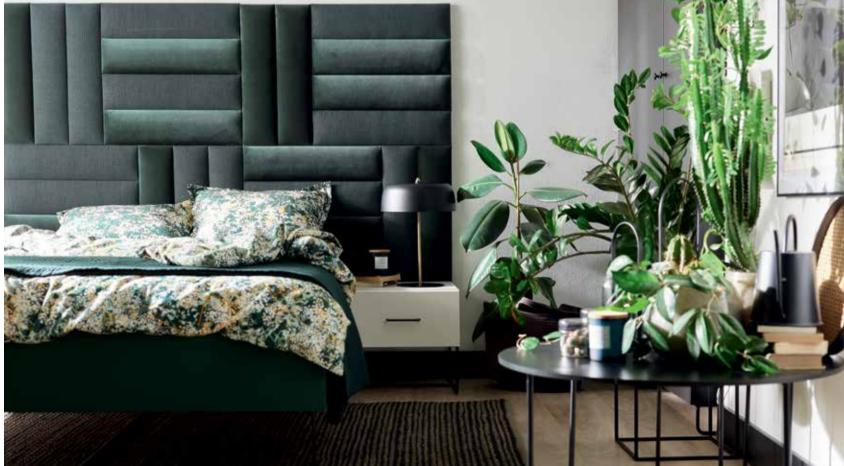

Soform upholstered panels are a decorative wall finish with many practical advantages they provide a soft and comfortable support, facilitate the organization of space and improve the acoustics of the room.

The panels are available in many shapes and colors, which makes it easy to adapt them to a specific interior Thanks to their softness, they will be perfect in the bedroom as a comfortable headrest or backrest They are also perfect as a decorative element in the living room Thanks to the available accessories, they will help you organize your notes, display souvenirs or hang jackets