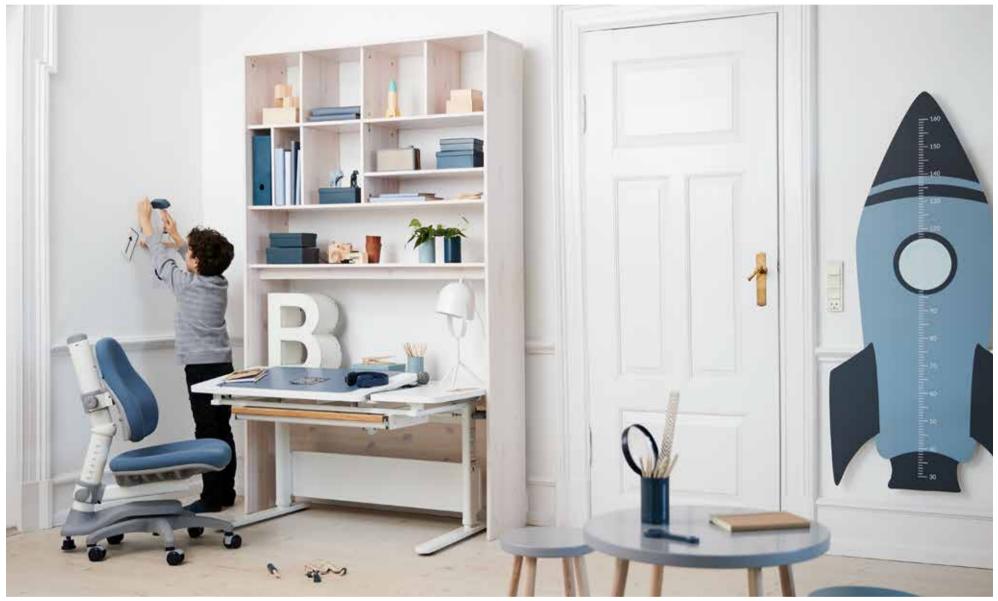

### BABIES (0-3) YEARS SMART SCANDINAVIAN DESIGN FOR **TODDLERS' ROOMS**

### **JUNIORS** (3-10 YEARS) TURNING JUNIOR'S ROOM INTO A CREATIVE PLAYGROUND

LIFETIME has been looking at the world through children's eyes for more than 50 years. We are proud of our Danish design, production and craftsmanship, where sustainable thinking and high quality ensure safety for your child. We have a shared responsibility for our world and all children because they are our future.

### FLEXA STUDY

FLEXA Study is a collection intended for school- and preschool-aged children who need a space for doing homework, working on creative projects or simply relaxing in their own company or with friends. The collection consists of FLEXA study tables and desk chairs in ergonomic design that ensure the comfort of your child at all times, so he or she can concentrate on the activity they are doing.

FLEXA Woody is a height adjustable desk with tilt function, designed to follow your child all the way from their first day of school to their teenage years. With an ergonomically correct workspace at home, your child is ready for taking on new tasks – homework, hobbies, and all sorts of creative projects. With its rounded corners and dusty colours, combined with the warmth of the oak tabletop, Woody is a sculptural and Scandinavian piece of furniture.