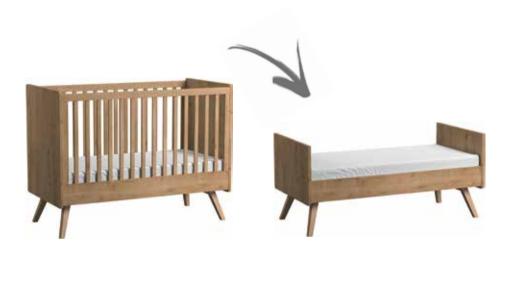

### WE GROW TOGETHER

FLEXA creates children's furniture that can be reconfigured as the child grows. Design the bed to suit your child's needs and change the bed parts continually, so bed and child will grow together.

For most children it is a big event to get their first big bed. Safety rails can be added for when your child is little, and be removed when your child no longer needs them. The single bed can also be used as a daybed for the teenager.