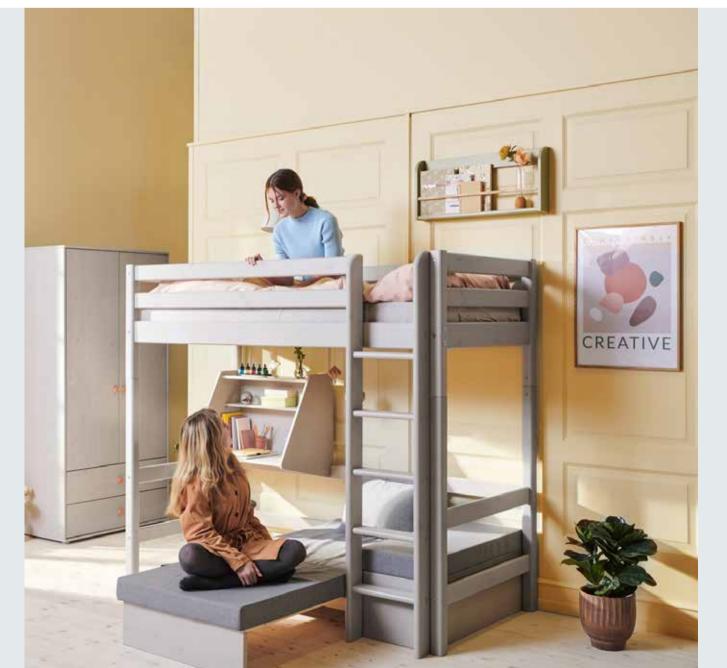

### **TEENAGERS**(10-14 YEARS) CONVERTING TEENAGERS' ROOMS WITH BEAUTIFUL AND FUNCTIONAL DESIGN