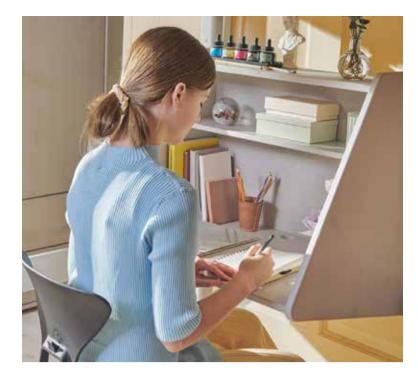

### FLEXA STUDY

FLEXA Study is a collection intended for school- and preschool-aged children who need a space for doing homework, working on creative projects or simply relaxing in their own company or with friends. The collection consists of FLEXA study tables and desk chairs in ergonomic design that ensure the comfort of your child at all times, so he or she can concentrate on the activity they are doing.

FLEXA Woody is a height adjustable desk with tilt function, designed to follow your child all the way from their first day of school to their teenage years. With an ergonomically correct workspace at home, your child is ready for taking on new tasks – homework, hobbies, and all sorts of creative projects. With its rounded corners and dusty colours, combined with the warmth of the oak tabletop, Woody is a sculptural and Scandinavian piece of furniture.