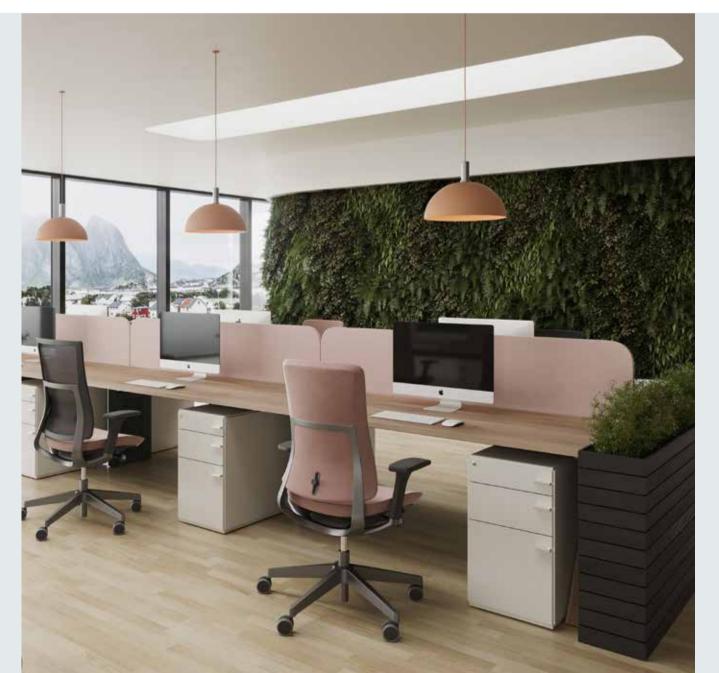

### WWW.SIRIUS.AS

The perfect office space suits every user needs. To juggle through different work styles and create an ergonomic, beautiful space, we create and find thoughtful and well-designed solutions. VOX offers everything that is necessary for a workspace: from floors, doors and wall panels systems, to desks, lighting and decorative items. With us you will equip both spacious open space and an intimate office with a homely character.

A desk is a basic piece of furniture in every workplace. However not every office has the same atmosphere and rhythm of functioning. That is why the VOX offer includes both classic solutions and and furniture that supports creativity, as well as facilitating personalization space.

You can arrange your office with us perfectly suited to your needs and to your employees needs.

WWW.MOBILIERVOX.RO