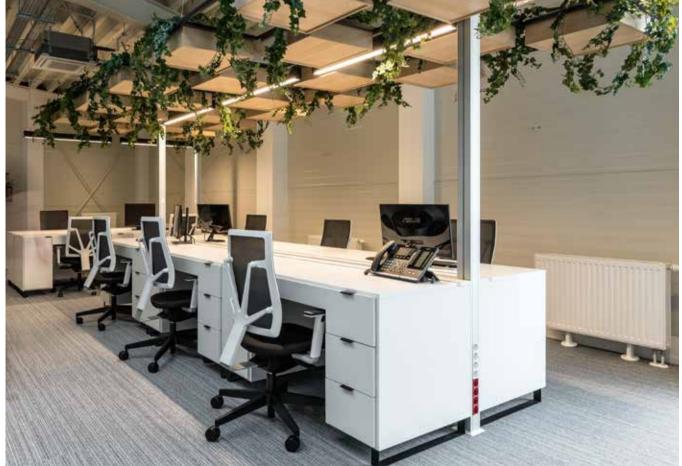

### WWW.SIRIUS.AS

The perfect office space suits every user needs. To juggle through different work styles and create an ergonomic, beautiful space, we create and find thoughtful and well-designed solutions. VOX offers everything that is necessary for a workspace: from floors, doors and wall panels systems, to desks, lighting and decorative items. With us you will equip both spacious open space and an intimate office with a homely character.

A desk is a basic piece of furniture in every workplace. However not every office has the same atmosphere and rhythm of functioning. That is why the VOX offer includes both classic solutions and and furniture that supports creativity, as well as facilitating personalization space.

You can arrange your office with us perfectly suited to your needs and to your employees needs.

WWW.MOBILIERVOX.RO