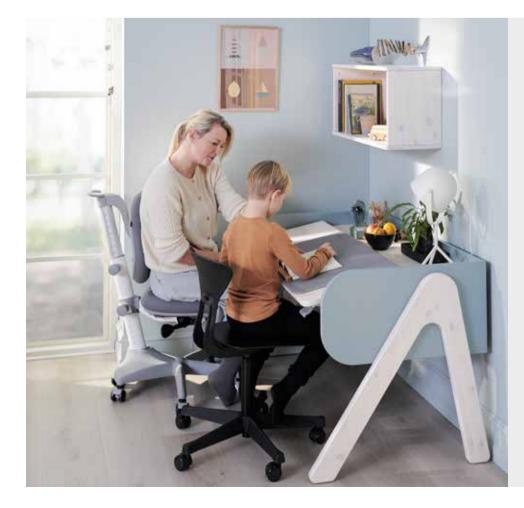

### FLEXA STUDY

FLEXA Study is a collection intended for school- and preschool-aged children who need a space for doing homework, working on creative projects or simply relaxing in their own company or with friends. The collection consists of FLEXA study tables and desk chairs in ergonomic design that ensure the comfort of your child at all times, so he or she can concentrate on the activity they are doing.

FLEXA Woody is a height adjustable desk with tilt function, designed to follow your child all the way from their first day of school to their teenage years. With an ergonomically correct workspace at home, your child is ready for taking on new tasks – homework, hobbies, and all sorts of creative projects. With its rounded corners and dusty colours, combined with the warmth of the oak tabletop, Woody is a sculptural and Scandinavian piece of furniture.