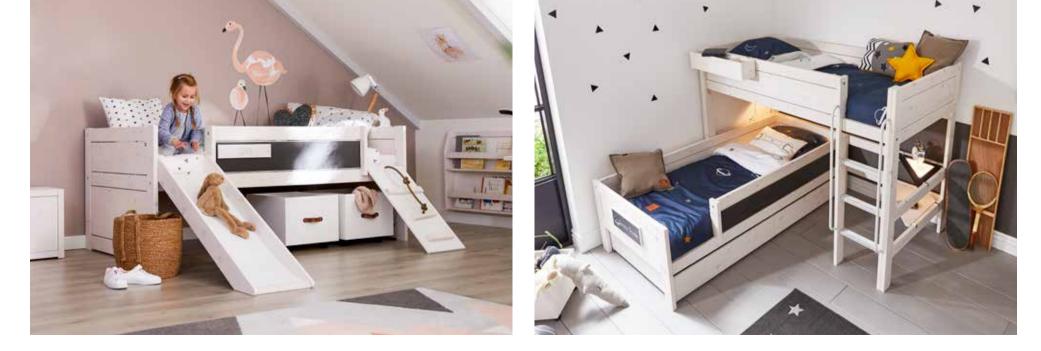

### **JUNIORS** (3-10 YEARS) TURNING JUNIOR'S ROOM INTO A CREATIVE PLAYGROUND

LIFETIME has been looking at the world through children's eyes for more than 50 years. We are proud of our Danish design, production and craftsmanship, where sustainable thinking and high quality ensure safety for your child. We have a shared responsibility for our world and all children because they are our future.

Our collection has a variety of exciting beds, from the adventure bed to a 4-poster bed, practical cabin beds and clever high beds, that redefine storage and space. Our different mattresses and slats are here to cater to the individual needs – to altogether ensure sweet dreams in a bed that makes dreams come true!

For most children it is a big event to get their first big bed. Safety rails can be added for when your child is little, and be removed when your child no longer needs them. The single bed can also be used as a daybed for the teenager.