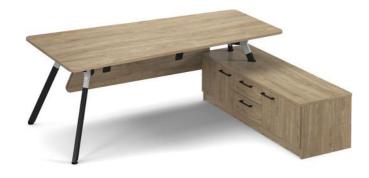

# Aster

The Aster executive desk fits effortlessly into an open-plan office and, together with the cabinet, will be perfect for an elegant executive office. Natural veneers really help to create a luxurious look.

### **Metal Frame Configurations**

Aster executive desk is available in 10 metal and perspex frame finishes. The options regarding leg shapes are either a 'U' or 'O' shape that helps create a versatile executive desk system.

#### **Wooden Frame**

Due to demand trend for wooden frame bench desking units, Aster executive desks are now available in a wood frame finish. With this being a relatively new product that we are looking to introduce there are only a couple of finishes currently available. Please get in touch with one of the team and we can take you through the finishes that are currently available.