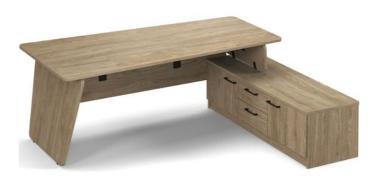

# **Asher**

Asher is a premium executive range that reflects a leader's demand for an elevated aesthetic, whether in a managers office or in an open plan setting. Asher is designed for making a statement to employees and visitors alike.

#### **Additional Information**

Choice of matching storage options to keep it looking tidy.

Clean lines and functional design give the range a classic quality.

Comprehensive solution that supports executive and managerial offices.

Curved desk provides plenty of desktop space with a credenza style return for additional storage.

Easy clean surfaces that are scratch resistant to ensure your investment will look good for years to come.

Sleek lines, stylish back panels and profiled edges to make the range stand out.