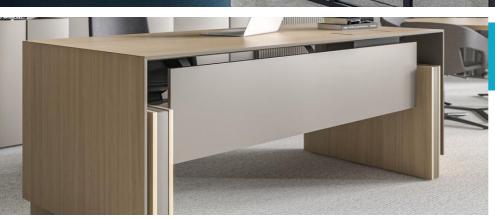

# **Altis**

The Altis Executive range is the perfect choice when it comes to executive office furniture with a traditional style. The deep wood grain gives the Altis range a sense of tradition and style. The Altis range is supported with a choice of storage and meeting room solutions making it the ideal choice for your executive office environment.

The Altis executive desk is available in two shape options, the standard rectangle or bow fronted. These designs offer a thick, sturdy, and thoroughly detailed office desk that could be perfect for any individual need. For any further information please get in touch with one of the team.

#### **Additional Information**

Altis has thick 30mm tops and 3mm ABS detailed edging. Comes with brushed metal cable management. The return units allow for left or right hand placements. ATS-2HA has a dual motor electric height adjustable desk. ATS-2HA has four memory settings with digital display. ATS-2HA also has superior stability with a two column lift.