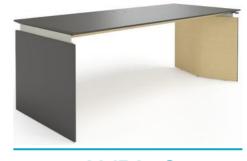

# Avant

Avant is a modern highquality furniture collection. Aesthetics and functionality create a sense of luxury. The suspended pedestal storage and modesty panel give the desks a lightweight contemporary feel which is complemented by the open and airy shelf storage.

### Additional Information

Avant is built using high quality wood veneer or impact-resistant melamine combinations.

Avant has a solid thick tabletop with an elegant leg frame made from folded steel band with rounded edges.

Avant also has grommets with a metal frame and box for discrete power socket and wire management.