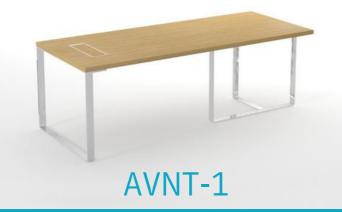

# Avant

Avant is a modern highquality furniture collection. Aesthetics and functionality create a sense of luxury. The suspended pedestal storage and modesty panel give the desks a lightweight contemporary feel which is complemented by the open and airy shelf storage.

### Additional Information

Avant is built using high quality wood veneer or impact-resistant melamine combinations.

Avant has a solid thick tabletop with an elegant leg frame made from folded steel band with rounded edges.

Avant also has grommets with a metal frame and box for discrete power socket and wire management.