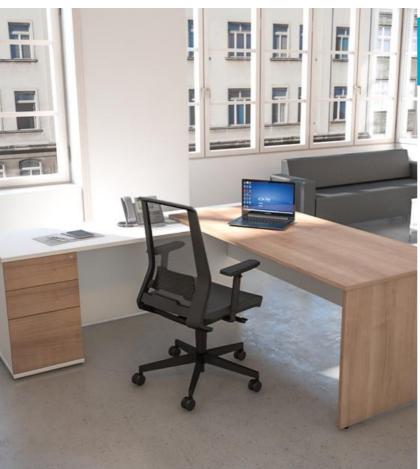

# Aster

The Aster executive desk fits effortlessly into an open-plan office and, together with the cabinet, will be perfect for an elegant executive office. Natural veneers really help to create a luxurious look.

### **Metal Frame Configurations**

Aster executive desk is available in 10 metal and perspex frame finishes. The options regarding leg shapes are either a 'U' or 'O' shape that helps create a versatile executive desk system.

#### **Wooden Frame**

Due to demand trend for wooden frame bench desking units, Aster executive desks are now available in a wood frame finish. With this being a relatively new product that we are looking to introduce there are only a couple of finishes currently available. Please get in touch with one of the team and we can take you through the finishes that are currently available.