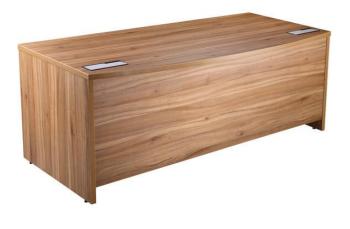

# Calder

Calder presents a stylish, managerial work space. This small range of rectangular and corner panel end workstations with integrated 3 drawer pedestals is a high end addition to any office at a very competitive price.

#### **Additional Information**

Has the option for cable flaps to be fitted to help keep cables going to desk tidy.

Available as either single colour or a combination of any two board finishes.

Corner workstation comes complete with a integrated pedestal with contrasting fascia's.