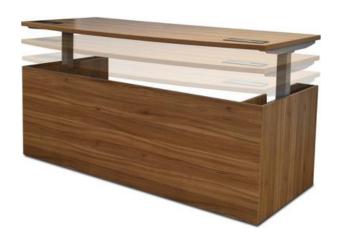

# Aster

The Aster executive desk fits effortlessly into an open-plan office and, together with the cabinet, will be perfect for an elegant executive office. Natural veneers really help to create a luxurious look.

### **Metal Frame Configurations**

Aster executive desk is available in 10 metal and perspex frame finishes. The options regarding leg shapes are either a 'U' or 'O' shape that helps create a versatile executive desk system.