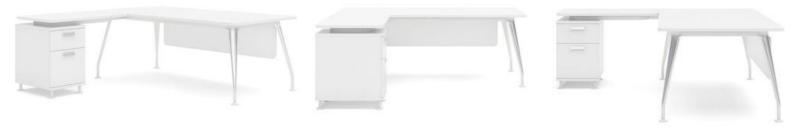

# **Altis**

The Altis Executive range is the perfect choice when it comes to executive office furniture with a traditional style. The deep wood grain gives the Altis range a sense of tradition and style. The Altis range is supported with a choice of storage and meeting room solutions making it the ideal choice for your executive office environment.

The Altis executive desk is available in two shape options, the standard rectangle or bow fronted. These designs offer a thick, sturdy, and thoroughly detailed office desk that could be perfect for any individual need. For any further information please get in touch with one of the team.

#### **Additional Information**

Altis has thick 30mm tops and 3mm ABS detailed edging. Comes with brushed metal cable management. The return units allow for left or right hand placements. ATS-2HA has a dual motor electric height adjustable desk. ATS-2HA has four memory settings with digital display. ATS-2HA also has superior stability with a two column lift.