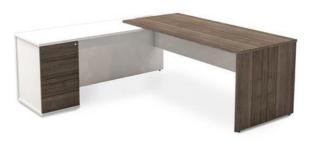

# **Altis**

The Altis Executive range is the perfect choice when it comes to executive office furniture with a traditional style. The deep wood grain gives the Altis range a sense of tradition and style. The Altis range is supported with a choice of storage and meeting room solutions making it the ideal choice for your executive office environment.

The Altis executive desk is available in two shape options, the standard rectangle or bow fronted. These designs offer a thick, sturdy, and thoroughly detailed office desk that could be perfect for any individual need. For any further information please get in touch with one of the team.

#### **Additional Information**

Altis has thick 30mm tops and 3mm ABS detailed edging. Comes with brushed metal cable management. The return units allow for left or right hand placements. ATS-2HA has a dual motor electric height adjustable desk. ATS-2HA has four memory settings with digital display. ATS-2HA also has superior stability with a two column lift.