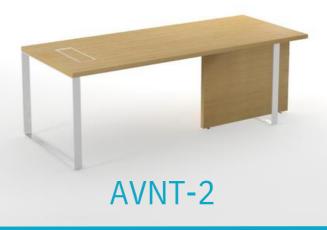

# Avant

Avant is a modern highquality furniture collection. Aesthetics and functionality create a sense of luxury. The suspended pedestal storage and modesty panel give the desks a lightweight contemporary feel which is complemented by the open and airy shelf storage.

### Additional Information

Avant is built using high quality wood veneer or impact-resistant melamine combinations.

Avant has a solid thick tabletop with an elegant leg frame made from folded steel band with rounded edges.

Avant also has grommets with a metal frame and box for discrete power socket and wire management.