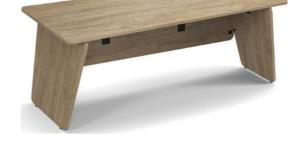

# Calder

Calder presents a stylish, managerial work space. This small range of rectangular and corner panel end workstations with integrated 3 drawer pedestals is a high end addition to any office at a very competitive price.

#### **Additional Information**

Has the option for cable flaps to be fitted to help keep cables going to desk tidy.

Available as either single colour or a combination of any two board finishes.

Corner workstation comes complete with a integrated pedestal with contrasting fascia's.