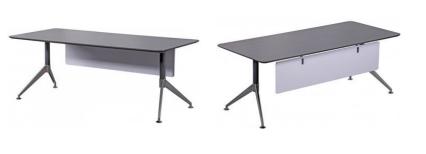

# Aster

The Aster executive desk fits effortlessly into an open-plan office and, together with the cabinet, will be perfect for an elegant executive office. Natural veneers really help to create a luxurious look.

### **Metal Frame Configurations**

Aster executive desk is available in 10 metal and perspex frame finishes. The options regarding leg shapes are either a 'U' or 'O' shape that helps create a versatile executive desk system.

ASTE-1

ASTE-1E

ASTE-2

ASTE-2E