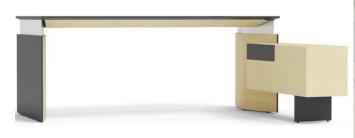

# Aster

The Aster executive desk fits effortlessly into an open-plan office and, together with the cabinet, will be perfect for an elegant executive office. Natural veneers really help to create a luxurious look.

### **Metal Frame Configurations**

Aster executive desk is available in 10 metal and perspex frame finishes. The options regarding leg shapes are either a 'U' or 'O' shape that helps create a versatile executive desk system.

ASTE-1

ASTE-1E

ASTE-2

ASTE-2E