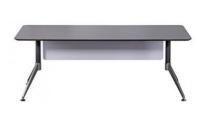

# Roma

When you want a modern and minimalistic curved desk, you might find the Roma is the ideal choice. This is the very height of modern desk styling, giving you ample room for important storage and key items.

Roma is a cost effective executive desk solution. It's available in Anthracite & white as a standard Executive Return Unit. Rectangular brushed metal cable port on return. Return units include adjustable shelving and filing. Left hand and right hand unit

E. sales@bboss.co.uk

T. 01782 747222

RMA-1

RMA-1E

www.bboss.co.uk

Additional Information

25mm Anthracite tops with Chamfered edging.

Chromed metal legs and feet across full range.