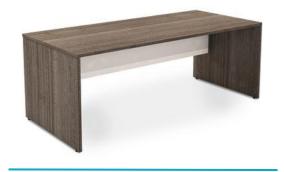

# Roma

When you want a modern and minimalistic curved desk, you might find the Roma is the ideal choice. This is the very height of modern desk styling, giving you ample room for important storage and key items.

Roma is a cost effective executive desk solution. It's available in Anthracite & white as a standard Executive Return Unit. Rectangular brushed metal cable port on return. Return units include adjustable shelving and filing. Left hand and right hand unit

E. sales@bboss.co.uk

T. 01782 747222

RMA-1

RMA-1E

www.bboss.co.uk

Additional Information

25mm Anthracite tops with Chamfered edging.

Chromed metal legs and feet across full range.