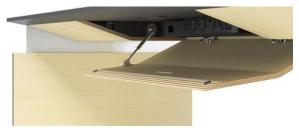

#### **Additional Information**

Altis has thick 30mm tops and 3mm ABS detailed edging. Comes with brushed metal cable management. The return units allow for left or right hand placements. ATS-2HA has a dual motor electric height adjustable desk. ATS-2HA has four memory settings with digital display. ATS-2HA also has superior stability with a two column lift.

feel.

Meeting extension units can be added for visitors or employees to work at.

Helix storage can be fixed or mobile.

All Helix executive desks come with discrete cable management trays and grommets.