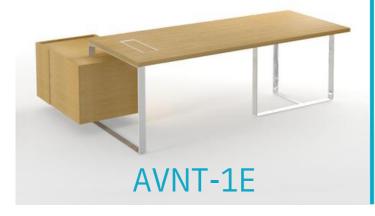

# Avant

Avant is a modern highquality furniture collection. Aesthetics and functionality create a sense of luxury. The suspended pedestal storage and modesty panel give the desks a lightweight contemporary feel which is complemented by the open and airy shelf storage.

### Additional Information

Avant is built using high quality wood veneer or impact-resistant melamine combinations.

Avant has a solid thick tabletop with an elegant leg frame made from folded steel band with rounded edges.

Avant also has grommets with a metal frame and box for discrete power socket and wire management.