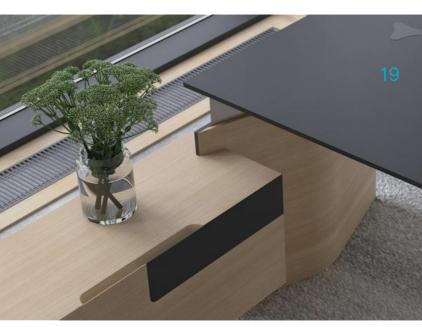

# Avant

Avant is a modern highquality furniture collection. Aesthetics and functionality create a sense of luxury. The suspended pedestal storage and modesty panel give the desks a lightweight contemporary feel which is complemented by the open and airy shelf storage.

### Additional Information

Avant is built using high quality wood veneer or impact-resistant melamine combinations.

Avant has a solid thick tabletop with an elegant leg frame made from folded steel band with rounded edges.

Avant also has grommets with a metal frame and box for discrete power socket and wire management.