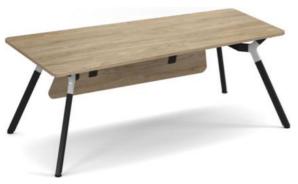

# **Altis**

The Altis Executive range is the perfect choice when it comes to executive office furniture with a traditional style. The deep wood grain gives the Altis range a sense of tradition and style. The Altis range is supported with a choice of storage and meeting room solutions making it the ideal choice for your executive office environment.

The Altis executive desk is available in two shape options, the standard rectangle or bow fronted. These designs offer a thick, sturdy, and thoroughly detailed office desk that could be perfect for any individual need. For any further information please get in touch with one of the team.

#### **Additional Information**

Altis has thick 30mm tops and 3mm ABS detailed edging. Comes with brushed metal cable management. The return units allow for left or right hand placements. ATS-2HA has a dual motor electric height adjustable desk. ATS-2HA has four memory settings with digital display. ATS-2HA also has superior stability with a two column lift.