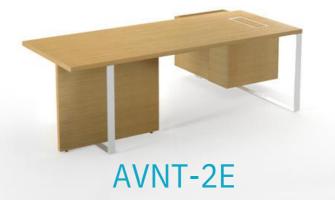

# Avant

Avant is a modern highquality furniture collection. Aesthetics and functionality create a sense of luxury. The suspended pedestal storage and modesty panel give the desks a lightweight contemporary feel which is complemented by the open and airy shelf storage.

### Additional Information

Avant is built using high quality wood veneer or impact-resistant melamine combinations.

Avant has a solid thick tabletop with an elegant leg frame made from folded steel band with rounded edges.

Avant also has grommets with a metal frame and box for discrete power socket and wire management.