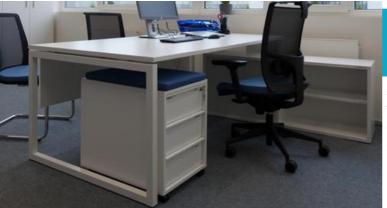

# **Altis**

The Altis Executive range is the perfect choice when it comes to executive office furniture with a traditional style. The deep wood grain gives the Altis range a sense of tradition and style. The Altis range is supported with a choice of storage and meeting room solutions making it the ideal choice for your executive office environment.

The Altis executive desk is available in two shape options, the standard rectangle or bow fronted. These designs offer a thick, sturdy, and thoroughly detailed office desk that could be perfect for any individual need. For any further information please get in touch with one of the team.

#### **Additional Information**

Altis has thick 30mm tops and 3mm ABS detailed edging. Comes with brushed metal cable management. The return units allow for left or right hand placements. ATS-2HA has a dual motor electric height adjustable desk. ATS-2HA has four memory settings with digital display. ATS-2HA also has superior stability with a two column lift.