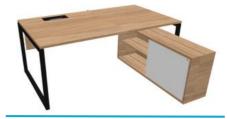

# Calder

Calder presents a stylish, managerial work space. This small range of rectangular and corner panel end workstations with integrated 3 drawer pedestals is a high end addition to any office at a very competitive price.

#### **Additional Information**

Has the option for cable flaps to be fitted to help keep cables going to desk tidy.

Available as either single colour or a combination of any two board finishes.

Corner workstation comes complete with a integrated pedestal with contrasting fascia's.