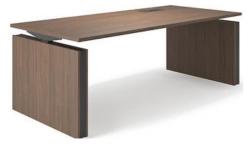

# **Kinetic**

Kinetic executive is a system of electric height adjustable desks, designed for a workplace of a dynamic leader. This desk is a combination of modern elegance and thoughtful functionality.

Panel legs hide the space under the desk giving more privacy. The feeling of elegance and sophistication is reinforced by the large desktop, designed for comfort. Choose from 2 models: veneer looks elegant and is designed for those who appreciate a natural look. The top has a subtly chamfered edge, while side panels wrap the desk making it appear more united and stylish.