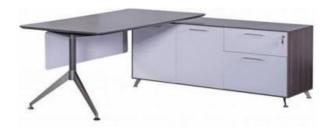

# Avant

Avant is a modern highquality furniture collection. Aesthetics and functionality create a sense of luxury. The suspended pedestal storage and modesty panel give the desks a lightweight contemporary feel which is complemented by the open and airy shelf storage.

### Additional Information

Avant is built using high quality wood veneer or impact-resistant melamine combinations.

Avant has a solid thick tabletop with an elegant leg frame made from folded steel band with rounded edges.

Avant also has grommets with a metal frame and box for discrete power socket and wire management.