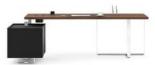

# Avant

Avant is a modern highquality furniture collection. Aesthetics and functionality create a sense of luxury. The suspended pedestal storage and modesty panel give the desks a lightweight contemporary feel which is complemented by the open and airy shelf storage.

### Additional Information

Avant is built using high quality wood veneer or impact-resistant melamine combinations.

Avant has a solid thick tabletop with an elegant leg frame made from folded steel band with rounded edges.

Avant also has grommets with a metal frame and box for discrete power socket and wire management.