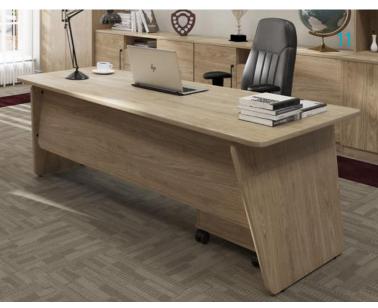

# **Altis**

The Altis Executive range is the perfect choice when it comes to executive office furniture with a traditional style. The deep wood grain gives the Altis range a sense of tradition and style. The Altis range is supported with a choice of storage and meeting room solutions making it the ideal choice for your executive office environment.

The Altis executive desk is available in two shape options, the standard rectangle or bow fronted. These designs offer a thick, sturdy, and thoroughly detailed office desk that could be perfect for any individual need. For any further information please get in touch with one of the team.

#### **Additional Information**

Altis has thick 30mm tops and 3mm ABS detailed edging. Comes with brushed metal cable management. The return units allow for left or right hand placements. ATS-2HA has a dual motor electric height adjustable desk. ATS-2HA has four memory settings with digital display. ATS-2HA also has superior stability with a two column lift.