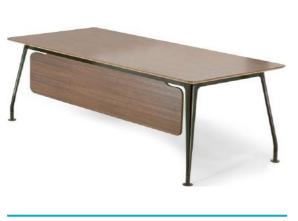

# **Kinetic**

Kinetic executive is a system of electric height adjustable desks, designed for a workplace of a dynamic leader. This desk is a combination of modern elegance and thoughtful functionality.

Panel legs hide the space under the desk giving more privacy. The feeling of elegance and sophistication is reinforced by the large desktop, designed for comfort. Choose from 2 models: veneer looks elegant and is designed for those who appreciate a natural look. The top has a subtly chamfered edge, while side panels wrap the desk making it appear more united and stylish.