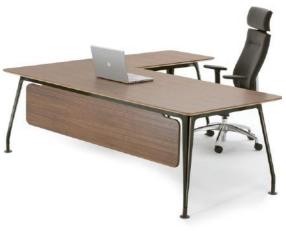

# **Kinetic**

Kinetic executive is a system of electric height adjustable desks, designed for a workplace of a dynamic leader. This desk is a combination of modern elegance and thoughtful functionality.

Panel legs hide the space under the desk giving more privacy. The feeling of elegance and sophistication is reinforced by the large desktop, designed for comfort. Choose from 2 models: veneer looks elegant and is designed for those who appreciate a natural look. The top has a subtly chamfered edge, while side panels wrap the desk making it appear more united and stylish.

#### **Units With a Return**

The storage space of Kinetic executive desks consists of several pedestals with different sizes and drawers. The biggest pedestal opens with a light push and has one height adjustable shelf. Four available drawers do not have handles either, which adds to the image of clean workplacel