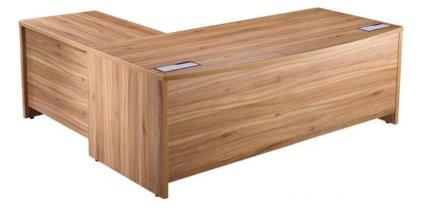

# **Altis**

The Altis Executive range is the perfect choice when it comes to executive office furniture with a traditional style. The deep wood grain gives the Altis range a sense of tradition and style. The Altis range is supported with a choice of storage and meeting room solutions making it the ideal choice for your executive office environment.

The Altis executive desk is available in two shape options, the standard rectangle or bow fronted. These designs offer a thick, sturdy, and thoroughly detailed office desk that could be perfect for any individual need. For any further information please get in touch with one of the team.