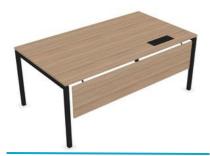

# Aster

The Aster executive desk fits effortlessly into an open-plan office and, together with the cabinet, will be perfect for an elegant executive office. Natural veneers really help to create a luxurious look.

### **Metal Frame Configurations**

Aster executive desk is available in 10 metal and perspex frame finishes. The options regarding leg shapes are either a 'U' or 'O' shape that helps create a versatile executive desk system.

ASTE-1

ASTE-1E

ASTE-2

ASTE-2E