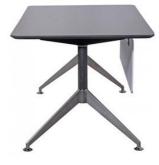

# Calder

Calder presents a stylish, managerial work space. This small range of rectangular and corner panel end workstations with integrated 3 drawer pedestals is a high end addition to any office at a very competitive price.

CL-1

CL-1E

#### **Additional Information**

Has the option for cable flaps to be fitted to help keep cables going to desk tidy.

Available as either single colour or a combination of any two board finishes.

Corner workstation comes complete with a integrated pedestal with contrasting fascia's.