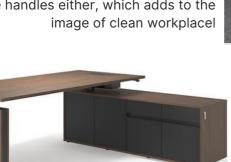

#### **Units With a Return**

The storage space of Kinetic executive desks consists of several pedestals with different sizes and drawers. The biggest pedestal opens with a light push and has one height adjustable shelf. Four available drawers do not have handles either, which adds to the image of clean workplacel