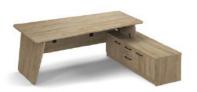

# **Kinetic**

Kinetic executive is a system of electric height adjustable desks, designed for a workplace of a dynamic leader. This desk is a combination of modern elegance and thoughtful functionality.

Panel legs hide the space under the desk giving more privacy. The feeling of elegance and sophistication is reinforced by the large desktop, designed for comfort. Choose from 2 models: veneer looks elegant and is designed for those who appreciate a natural look. The top has a subtly chamfered edge, while side panels wrap the desk making it appear more united and stylish.

#### **Units With a Return**

The storage space of Kinetic executive desks consists of several pedestals with different sizes and drawers. The biggest pedestal opens with a light push and has one height adjustable shelf. Four available drawers do not have handles either, which adds to the image of clean workplacel