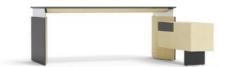

# Roma

When you want a modern and minimalistic curved desk, you might find the Roma is the ideal choice. This is the very height of modern desk styling, giving you ample room for important storage and key items.

Roma is a cost effective executive desk solution. It's available in Anthracite & white as a standard Executive Return Unit. Rectangular brushed metal cable port on return. Return units include adjustable shelving and filing. Left hand and right hand unit

E. sales@bboss.co.uk

T. 01782 747222

RMA-1

RMA-1E

www.bboss.co.uk

Additional Information

25mm Anthracite tops with Chamfered edging.

Chromed metal legs and feet across full range.

Adjustable shelving and filing to return unit.

Modern hanging modesty panels.

Set of two hinged storage keys as standard.

Soft closing hinges to all doors.

Metal to metal fixings throughout.