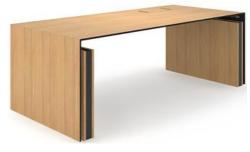

# **Kinetic**

Kinetic executive is a system of electric height adjustable desks, designed for a workplace of a dynamic leader. This desk is a combination of modern elegance and thoughtful functionality.

Panel legs hide the space under the desk giving more privacy. The feeling of elegance and sophistication is reinforced by the large desktop, designed for comfort. Choose from 2 models: veneer looks elegant and is designed for those who appreciate a natural look. The top has a subtly chamfered edge, while side panels wrap the desk making it appear more united and stylish.