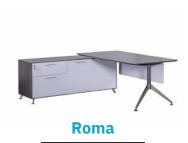

# Roma

When you want a modern and minimalistic curved desk, you might find the Roma is the ideal choice. This is the very height of modern desk styling, giving you ample room for important storage and key items.

Roma is a cost effective executive desk solution. It's available in Anthracite & white as a standard Executive Return Unit. Rectangular brushed metal cable port on return. Return units include adjustable shelving and filing. Left hand and right hand unit

E. sales@bboss.co.uk

T. 01782 747222

RMA-1

RMA-1E

www.bboss.co.uk

Additional Information

25mm Anthracite tops with Chamfered edging.

Chromed metal legs and feet across full range.

Adjustable shelving and filing to return unit.

Modern hanging modesty panels.

Set of two hinged storage keys as standard.

Soft closing hinges to all doors.

Metal to metal fixings throughout.