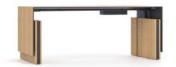

# **Altis**

The Altis Executive range is the perfect choice when it comes to executive office furniture with a traditional style. The deep wood grain gives the Altis range a sense of tradition and style. The Altis range is supported with a choice of storage and meeting room solutions making it the ideal choice for your executive office environment.

The Altis executive desk is available in two shape options, the standard rectangle or bow fronted. These designs offer a thick, sturdy, and thoroughly detailed office desk that could be perfect for any individual need. For any further information please get in touch with one of the team.

#### **Additional Information**

Altis has thick 30mm tops and 3mm ABS detailed edging. Comes with brushed metal cable management. The return units allow for left or right hand placements. ATS-2HA has a dual motor electric height adjustable desk. ATS-2HA has four memory settings with digital display. ATS-2HA also has superior stability with a two column lift.