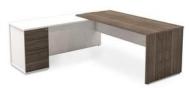

# **Altis**

The Altis Executive range is the perfect choice when it comes to executive office furniture with a traditional style. The deep wood grain gives the Altis range a sense of tradition and style. The Altis range is supported with a choice of storage and meeting room solutions making it the ideal choice for your executive office environment.

The Altis executive desk is available in two shape options, the standard rectangle or bow fronted. These designs offer a thick, sturdy, and thoroughly detailed office desk that could be perfect for any individual need. For any further information please get in touch with one of the team.

#### **Additional Information**

Altis has thick 30mm tops and 3mm ABS detailed edging. Comes with brushed metal cable management. The return units allow for left or right hand placements. ATS-2HA has a dual motor electric height adjustable desk. ATS-2HA has four memory settings with digital display. ATS-2HA also has superior stability with a two column lift.