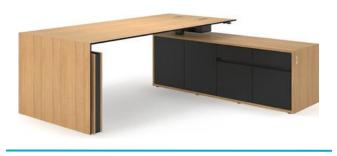

#### **Units With a Return**

The storage space of Kinetic executive desks consists of several pedestals with different sizes and drawers. The biggest pedestal opens with a light push and has one height adjustable shelf. Four available drawers do not have handles either, which adds to the image of clean workplacel