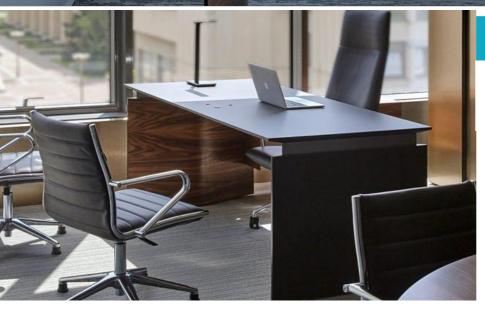

# **Altis**

The Altis Executive range is the perfect choice when it comes to executive office furniture with a traditional style. The deep wood grain gives the Altis range a sense of tradition and style. The Altis range is supported with a choice of storage and meeting room solutions making it the ideal choice for your executive office environment.

The Altis executive desk is available in two shape options, the standard rectangle or bow fronted. These designs offer a thick, sturdy, and thoroughly detailed office desk that could be perfect for any individual need. For any further information please get in touch with one of the team.

#### **Additional Information**

Altis has thick 30mm tops and 3mm ABS detailed edging. Comes with brushed metal cable management. The return units allow for left or right hand placements. ATS-2HA has a dual motor electric height adjustable desk. ATS-2HA has four memory settings with digital display. ATS-2HA also has superior stability with a two column lift.