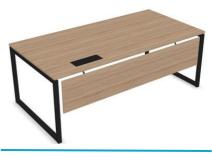

# Aster

The Aster executive desk fits effortlessly into an open-plan office and, together with the cabinet, will be perfect for an elegant executive office. Natural veneers really help to create a luxurious look.

### **Metal Frame Configurations**

Aster executive desk is available in 10 metal and perspex frame finishes. The options regarding leg shapes are either a 'U' or 'O' shape that helps create a versatile executive desk system.

ASTE-1

ASTE-1E

ASTE-2

ASTE-2E