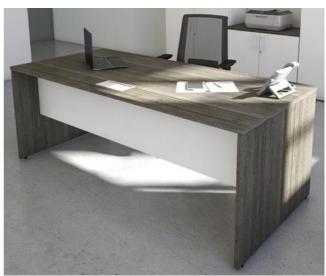

# **Asher**

Asher is a premium executive range that reflects a leader's demand for an elevated aesthetic, whether in a managers office or in an open plan setting. Asher is designed for making a statement to employees and visitors alike.

#### **Additional Information**

Choice of matching storage options to keep it looking tidy.

Clean lines and functional design give the range a classic quality.

Comprehensive solution that supports executive and managerial offices.

Curved desk provides plenty of desktop space with a credenza style return for additional storage.

Easy clean surfaces that are scratch resistant to ensure your investment will look good for years to come.

Sleek lines, stylish back panels and profiled edges to make the range stand out.