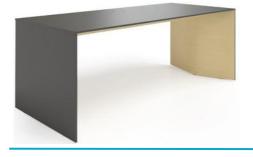

# Avant

Avant is a modern highquality furniture collection. Aesthetics and functionality create a sense of luxury. The suspended pedestal storage and modesty panel give the desks a lightweight contemporary feel which is complemented by the open and airy shelf storage.

### Additional Information

Avant is built using high quality wood veneer or impact-resistant melamine combinations.

Avant has a solid thick tabletop with an elegant leg frame made from folded steel band with rounded edges.

Avant also has grommets with a metal frame and box for discrete power socket and wire management.