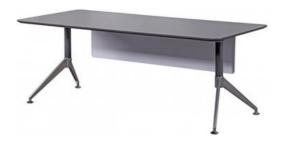

# Roma

When you want a modern and minimalistic curved desk, you might find the Roma is the ideal choice. This is the very height of modern desk styling, giving you ample room for important storage and key items.

Roma is a cost effective executive desk solution. It's available in Anthracite & white as a standard Executive Return Unit. Rectangular brushed metal cable port on return. Return units include adjustable shelving and filing. Left hand and right hand unit

E. sales@bboss.co.uk

T. 01782 747222

RMA-1

RMA-1E

www.bboss.co.uk

Additional Information

25mm Anthracite tops with Chamfered edging.

Chromed metal legs and feet across full range.