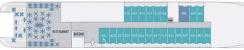

Orbridge

**Activity Level:** Guests should be able to enjoy two hours or more of walking, be sure-footed on cobbled surfaces, and walk up and down stairs without assistance.

Deck 3

Deck 4

Deck 5

Deck 6

Deck 7

### Prestige Suite (Decks 5, 6) approx. 409 sq. ft.

Priority boarding (Deck 6), champagne and fruit basket upon arrival, an assortment of sweet or savory canapés and fruit basket daily, one king or two single beds, lounge with sofa bed convertible to one king or two single beds, armchair, two TVs, sliding courtesy door, two private bathrooms with showers, two panoramic sliding bay windows, private balcony with four armchairs, butler service (Deck 6).

### Privilege Suite (Decks 5, 6) approx. 344 sq. ft.

Priority boarding, champagne and fruit basket upon arrival and an assortment of sweet or savory canapés and fruit basket daily, one king or two single beds, lounge with chaise lounge and armchair, private bathroom with shower, panoramic sliding bay window, private balcony with two armchairs, butler service.

### Grand Deluxe Suite (Deck 6) approx. 484 sq. ft.

Priority boarding, an assortment of sweet or savory canapés and fruit basket daily, one king or two single beds, lounge with sofa bed convertible to double bed, armchair, two TVs, private bathroom with shower and Baleno tub, two panoramic sliding bay windows, private terrace with two deckchairs and four-seat dining table, butler service.

### Owner's Suite (Deck 5) approx. 505 sq. ft.

Priority boarding, champagne and fruit basket upon arrival, assortment of sweet or savory canapés and fruit basket daily, one king or two single beds, lounge with armchair and double sofa bed, two TVs, private bathroom with shower, Baleno tub, and smart mirror, two panoramic sliding bay windows, one-hour spa treatment (for two), selection of premium spirits at the bar, butler service.