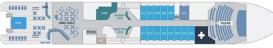

Orbridge

**Activity Level:** Guests should be able to enjoy two hours or more of walking, be sure-footed on cobbled surfaces, and walk up and down stairs without assistance.

Deck 3

Deck 4

Deck 5

Deck 6

Deck 7

### Deluxe (Deck 3) approx. 204 sq. ft.

One king or two single beds, private bathroom with shower, glazed panoramic swing door and rectangular window, private balcony with two armchairs.

### Prestige (Decks 4, 5, 6) approx. 204 sq. ft.

One king or two single beds, one chaise lounge chair, private bathroom with shower, panoramic sliding bay window or panoramic swing door, panoramic sliding bay window, private balcony with two armchairs.

### Deluxe Suite (Decks 3, 4, 5, 6) approx. 290 sq. ft.

One king or two single beds, an armchair and sofa, private bathroom with shower, glazed panoramic swing door and panoramic window (Deck 3), panoramic sliding bay window (Decks 4, 5, 6), private balcony with two armchairs.