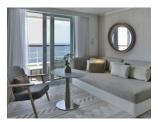

### Deluxe (Deck 3) approx. 204 sq. ft.

One king or two single beds, private bathroom with shower, glazed panoramic swing door and rectangular window, private balcony with two armchairs.

### Prestige (Decks 4, 5, 6) approx. 204 sq. ft.

One king or two single beds, one chaise lounge chair, private bathroom with shower, panoramic sliding bay window or panoramic swing door, panoramic sliding bay window, private balcony with two armchairs.

### Deluxe Suite (Decks 3, 4, 5, 6) approx. 290 sq. ft.

One king or two single beds, an armchair and sofa, private bathroom with shower, glazed panoramic swing door and panoramic window (Deck 3), panoramic sliding bay window (Decks 4, 5, 6), private balcony with two armchairs.