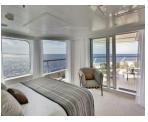

### Deluxe (Deck 3) approx. 204 sq. ft.

One king or two single beds, private bathroom with shower, glazed panoramic swing door and rectangular window, private balcony with two armchairs.

### Prestige (Decks 4, 5, 6) approx. 204 sq. ft.

One king or two single beds, one chaise lounge chair, private bathroom with shower, panoramic sliding bay window or panoramic swing door, panoramic sliding bay window, private balcony with two armchairs.

### Deluxe Suite (Decks 3, 4, 5, 6) approx. 290 sq. ft.

One king or two single beds, an armchair and sofa, private bathroom with shower, glazed panoramic swing door and panoramic window (Deck 3), panoramic sliding bay window (Decks 4, 5, 6), private balcony with two armchairs.