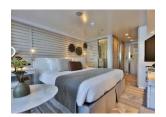

### Deluxe (Deck 3) approx. 204 sq. ft.

One king or two single beds, private bathroom with shower, glazed panoramic swing door and rectangular window, private balcony with two armchairs.

### Prestige (Decks 4, 5, 6) approx. 204 sq. ft.

One king or two single beds, one chaise lounge chair, private bathroom with shower, panoramic sliding bay window or panoramic swing door, panoramic sliding bay window, private balcony with two armchairs.

### Deluxe Suite (Decks 3, 4, 5, 6) approx. 290 sq. ft.

One king or two single beds, an armchair and sofa, private bathroom with shower, glazed panoramic swing door and panoramic window (Deck 3), panoramic sliding bay window (Decks 4, 5, 6), private balcony with two armchairs.