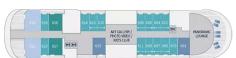

Orbridge

**Activity Level:** Guests should be able to enjoy two hours or more of walking, be sure-footed on cobbled surfaces, and walk up and down stairs without assistance.

Deck 3

Deck 4

Deck 5

Deck 6

Deck 7

### Deluxe (Deck 3) approx. 204 sq. ft.

One king or two single beds, private bathroom with shower, glazed panoramic swing door and rectangular window, private balcony with two armchairs.

### Prestige (Decks 4, 5, 6) approx. 204 sq. ft.

One king or two single beds, one chaise lounge chair, private bathroom with shower, panoramic sliding bay window or panoramic swing door, panoramic sliding bay window, private balcony with two armchairs.

### Deluxe Suite (Decks 3, 4, 5, 6) approx. 290 sq. ft.

One king or two single beds, an armchair and sofa, private bathroom with shower, glazed panoramic swing door and panoramic window (Deck 3), panoramic sliding bay window (Decks 4, 5, 6), private balcony with two armchairs.

### Prestige Suite (Decks 5, 6) approx. 409 sq. ft.

Priority boarding (Deck 6), champagne and fruit basket upon arrival, an assortment of sweet or savory canapés and fruit basket daily, one king or two single beds, lounge with sofa bed convertible to one king or two single beds, armchair, two TVs, sliding courtesy door, two private bathrooms with showers, two panoramic sliding bay windows, private balcony with four armchairs, butler service (Deck 6).

### Privilege Suite (Decks 5, 6) approx. 344 sq. ft.

Priority boarding, champagne and fruit basket upon arrival and an assortment of sweet or savory canapés and fruit basket daily, one king or two single beds, lounge with chaise lounge and armchair, private bathroom with shower, panoramic sliding bay window, private balcony with two armchairs, butler service.

### Grand Deluxe Suite (Deck 6) approx. 484 sq. ft.

Priority boarding, an assortment of sweet or savory canapés and fruit basket daily, one king or two single beds, lounge with sofa bed convertible to double bed, armchair, two TVs, private bathroom with shower and Baleno tub, two panoramic sliding bay windows, private terrace with two deckchairs and four-seat dining table, butler service.

### Owner's Suite (Deck 5) approx. 505 sq. ft.

Priority boarding, champagne and fruit basket upon arrival, assortment of sweet or savory canapés and fruit basket daily, one king or two single beds, lounge with armchair and double sofa bed, two TVs, private bathroom with shower, Baleno tub, and smart mirror, two panoramic sliding bay windows, one-hour spa treatment (for two), selection of premium spirits at the bar, butler service.