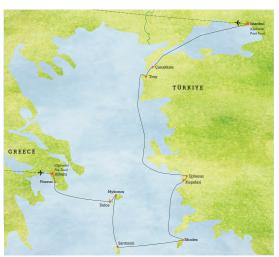

# Aegean Sea Odyssey | Itinerary and Highlights (subject to change)

Day 1: EN ROUTE FROM U.S.

Day 2: ARRIVE IN ATHENS, GREECE I PIRAEUS –
EMBARKATION Upon arriving an Orbridge
representative will be waiting to assist with
your transfer to Piraeus. As embarkation
begins, take time to unpack and become
familiar with your accommodations.
This evening gather with fellow travel
companions for a welcome reception to
celebrate the exciting journey ahead.
Overnight: Le Dumont-d'Urville (R,D)

Day 3: DELOS I MYKONOS Disembark for a guided archaeological tour of Delos, a UNESCO World Heritage Site. Observe the Terrace of Lions, the majestic Temple of Apollo and the Theatre District. Later enjoy leisure time to discover Mykonos, a charming island known for its role in Greek mythology and as a key trading port.

Overnight: Le Dumont-d'Urville (B,L,D)

Day 4: SANTORINI Located on the southern coast of Santorini rests Akrotiri, considered one of the most well-planned and advanced cities of its time. Buried in lava stone after the catastrophic volcanic eruption that occurred around 1627 BC, the site was discovered in 1967 by archaeologist Spyridon Marinatos. Excavations have revealed a wealth of artifacts including tools and other objects that indicate a sophisticated level of craftsmanship. This afternoon, enjoy free time on the island or choose to join a winery tour and tasting excursion.

Overnight: Le Dumont-d'Urville (B,L,D)

Day 5: RHODES This morning join a guided walking tour through the medieval city of Rhodes. Later choose to join the optional excursion to the Acropolis of Lindos. View the Temple of Athena Lindia which dates back to the 4th century BC.

Overnight: Le Dumont-d'Urville (B,L,D)

Day 6: KUŞADASI, TÜRKIYE This morning arrive at Kuşadasi, the gateway to the ancient city of Ephesus. At the ancient agora, explore the ruins of temples and public areas that once buzzed with activity. Later visit a carpet weaving center followed by a traditional Turkish lunch.

Overnight: Le Dumont-d'Urville (B,L,D)

Day 7: TURKISH COAST CRUISING Savor a full day of leisure on board as you cruise north along the coast. Take advantage of the ship's plentiful amenities.

Overnight: Le Dumont-d'Urville (B,L,D)

Day 8: ÇANAKKALE Tour the archaeological site of Troy, a UNESCO World Heritage site and location of the legendary Trojan War, as described in Homer's *Iliad*. Then visit the Archaeological Museum. After lunch join an optional excursion to see the ancient city of Assos and the Temple of Athena. Tonight gather for a farewell reception followed by a convivial gala dinner to commemorate this epic odyssey cruising the Aegean Sea. Overnight: *Le Dumont-d'Urville* (B,L,R,D)

Day 9: ISTANBUL – DISEMBARKATION I

DEPART FOR U.S. After breakfast take the complimentary transfer to the airport for flights home. (B)

(B = Breakfast, L = Lunch, D = Dinner, R = Reception)