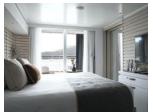

### Deluxe (Deck 3) approx. 204 sq. ft.

One king or two single beds, private bathroom with shower, glazed panoramic swing door and rectangular window, private balcony with two armchairs.

### Prestige (Decks 4, 5, 6) approx. 204 sq. ft.

One king or two single beds, one chaise lounge chair, private bathroom with shower, panoramic sliding bay window or panoramic swing door, panoramic sliding bay window, private balcony with two armchairs.

### Deluxe Suite (Decks 3, 4, 5, 6) approx. 290 sq. ft.

One king or two single beds, an armchair and sofa, private bathroom with shower, glazed panoramic swing door and panoramic window (Deck 3), panoramic sliding bay window (Decks 4, 5, 6), private balcony with two armchairs.