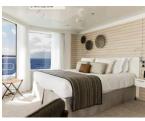

### Deluxe (Deck 3) approx. 204 sq. ft.

One king or two single beds, private bathroom with shower, glazed panoramic swing door and rectangular window, private balcony with two armchairs.

### Prestige (Decks 4, 5, 6) approx. 204 sq. ft.

One king or two single beds, one chaise lounge chair, private bathroom with shower, panoramic sliding bay window or panoramic swing door, panoramic sliding bay window, private balcony with two armchairs.

### Deluxe Suite (Decks 3, 4, 5, 6) approx. 290 sq. ft.

One king or two single beds, an armchair and sofa, private bathroom with shower, glazed panoramic swing door and panoramic window (Deck 3), panoramic sliding bay window (Decks 4, 5, 6), private balcony with two armchairs.