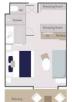

### Prestige Suite (Decks 5, 6) approx. 409 sq. ft.

Priority boarding (Deck 6), champagne and fruit basket upon arrival, an assortment of sweet or savory canapés and fruit basket daily, one king or two single beds, lounge with sofa bed convertible to one king or two single beds, armchair, two TVs, sliding courtesy door, two private bathrooms with showers, two panoramic sliding bay windows, private balcony with four armchairs, butler service (Deck 6).

### Privilege Suite (Decks 5, 6) approx. 344 sq. ft.

Priority boarding, champagne and fruit basket upon arrival and an assortment of sweet or savory canapés and fruit basket daily, one king or two single beds, lounge with chaise lounge and armchair, private bathroom with shower, panoramic sliding bay window, private balcony with two armchairs, butler service.

### Grand Deluxe Suite (Deck 6) approx. 484 sq. ft.

Priority boarding, an assortment of sweet or savory canapés and fruit basket daily, one king or two single beds, lounge with sofa bed convertible to double bed, armchair, two TVs, private bathroom with shower and Baleno tub, two panoramic sliding bay windows, private terrace with two deckchairs and four-seat dining table, butler service.

### Owner's Suite (Deck 5) approx. 505 sq. ft.

Priority boarding, champagne and fruit basket upon arrival, assortment of sweet or savory canapés and fruit basket daily, one king or two single beds, lounge with armchair and double sofa bed, two TVs, private bathroom with shower, Baleno tub, and smart mirror, two panoramic sliding bay windows, one-hour spa treatment (for two), selection of premium spirits at the bar, butler service.