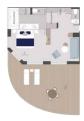

### Prestige Suite (Decks 5, 6) approx. 409 sq. ft.

Priority boarding (Deck 6), champagne and fruit basket upon arrival, an assortment of sweet or savory canapés and fruit basket daily, one king or two single beds, lounge with sofa bed convertible to one king or two single beds, armchair, two TVs, sliding courtesy door, two private bathrooms with showers, two panoramic sliding bay windows, private balcony with four armchairs, butler service (Deck 6).

### Privilege Suite (Decks 5, 6) approx. 344 sq. ft.

Priority boarding, champagne and fruit basket upon arrival and an assortment of sweet or savory canapés and fruit basket daily, one king or two single beds, lounge with chaise lounge and armchair, private bathroom with shower, panoramic sliding bay window, private balcony with two armchairs, butler service.

### Grand Deluxe Suite (Deck 6) approx. 484 sq. ft.

Priority boarding, an assortment of sweet or savory canapés and fruit basket daily, one king or two single beds, lounge with sofa bed convertible to double bed, armchair, two TVs, private bathroom with shower and Baleno tub, two panoramic sliding bay windows, private terrace with two deckchairs and four-seat dining table, butler service.

### Owner's Suite (Deck 5) approx. 505 sq. ft.

Priority boarding, champagne and fruit basket upon arrival, assortment of sweet or savory canapés and fruit basket daily, one king or two single beds, lounge with armchair and double sofa bed, two TVs, private bathroom with shower, Baleno tub, and smart mirror, two panoramic sliding bay windows, one-hour spa treatment (for two), selection of premium spirits at the bar, butler service.