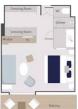

### Prestige Suite (Decks 5, 6) approx. 409 sq. ft.

Priority boarding (Deck 6), champagne and fruit basket upon arrival, an assortment of sweet or savory canapés and fruit basket daily, one king or two single beds, lounge with sofa bed convertible to one king or two single beds, armchair, two TVs, sliding courtesy door, two private bathrooms with showers, two panoramic sliding bay windows, private balcony with four armchairs, butler service (Deck 6).

### Privilege Suite (Decks 5, 6) approx. 344 sq. ft.

Priority boarding, champagne and fruit basket upon arrival and an assortment of sweet or savory canapés and fruit basket daily, one king or two single beds, lounge with chaise lounge and armchair, private bathroom with shower, panoramic sliding bay window, private balcony with two armchairs, butler service.

### Grand Deluxe Suite (Deck 6) approx. 484 sq. ft.

Priority boarding, an assortment of sweet or savory canapés and fruit basket daily, one king or two single beds, lounge with sofa bed convertible to double bed, armchair, two TVs, private bathroom with shower and Baleno tub, two panoramic sliding bay windows, private terrace with two deckchairs and four-seat dining table, butler service.

### Owner's Suite (Deck 5) approx. 505 sq. ft.

Priority boarding, champagne and fruit basket upon arrival, assortment of sweet or savory canapés and fruit basket daily, one king or two single beds, lounge with armchair and double sofa bed, two TVs, private bathroom with shower, Baleno tub, and smart mirror, two panoramic sliding bay windows, one-hour spa treatment (for two), selection of premium spirits at the bar, butler service.