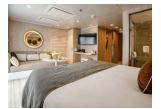

### Deluxe (Deck 3) approx. 204 sq. ft.

One king or two single beds, private bathroom with shower, glazed panoramic swing door and rectangular window, private balcony with two armchairs.

### Prestige (Decks 4, 5, 6) approx. 204 sq. ft.

One king or two single beds, one chaise lounge chair, private bathroom with shower, panoramic sliding bay window or panoramic swing door, panoramic sliding bay window, private balcony with two armchairs.

### Deluxe Suite (Decks 3, 4, 5, 6) approx. 290 sq. ft.

One king or two single beds, an armchair and sofa, private bathroom with shower, glazed panoramic swing door and panoramic window (Deck 3), panoramic sliding bay window (Decks 4, 5, 6), private balcony with two armchairs.