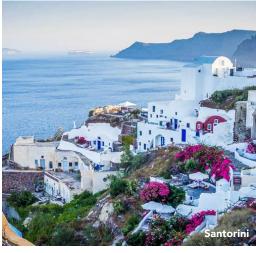

Overnight: Le Dumont-d'Urville (B,L,D)

Day 4: SANTORINI Located on the southern coast of Santorini rests Akrotiri, considered one of the most well-planned and advanced cities of its time. Buried in lava stone after the catastrophic volcanic eruption that occurred around 1627 BC, the site was discovered in 1967 by archaeologist Spyridon Marinatos. Excavations have revealed a wealth of artifacts including tools and other objects that indicate a sophisticated level of craftsmanship. This afternoon, enjoy free time on the island or choose to join a winery tour and tasting excursion.