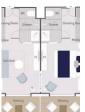

### Prestige Suite (Decks 5, 6) approx. 409 sq. ft.

Priority boarding (Deck 6), champagne and fruit basket upon arrival, an assortment of sweet or savory canapés and fruit basket daily, one king or two single beds, lounge with sofa bed convertible to one king or two single beds, armchair, two TVs, sliding courtesy door, two private bathrooms with showers, two panoramic sliding bay windows, private balcony with four armchairs, butler service (Deck 6).

### Privilege Suite (Decks 5, 6) approx. 344 sq. ft.

Priority boarding, champagne and fruit basket upon arrival and an assortment of sweet or savory canapés and fruit basket daily, one king or two single beds, lounge with chaise lounge and armchair, private bathroom with shower, panoramic sliding bay window, private balcony with two armchairs, butler service.

### Grand Deluxe Suite (Deck 6) approx. 484 sq. ft.

Priority boarding, an assortment of sweet or savory canapés and fruit basket daily, one king or two single beds, lounge with sofa bed convertible to double bed, armchair, two TVs, private bathroom with shower and Baleno tub, two panoramic sliding bay windows, private terrace with two deckchairs and four-seat dining table, butler service.

### Owner's Suite (Deck 5) approx. 505 sq. ft.

Priority boarding, champagne and fruit basket upon arrival, assortment of sweet or savory canapés and fruit basket daily, one king or two single beds, lounge with armchair and double sofa bed, two TVs, private bathroom with shower, Baleno tub, and smart mirror, two panoramic sliding bay windows, one-hour spa treatment (for two), selection of premium spirits at the bar, butler service.