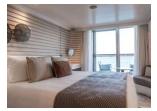

### Deluxe (Deck 3) approx. 204 sq. ft.

One king or two single beds, private bathroom with shower, glazed panoramic swing door and rectangular window, private balcony with two armchairs.

### Prestige (Decks 4, 5, 6) approx. 204 sq. ft.

One king or two single beds, one chaise lounge chair, private bathroom with shower, panoramic sliding bay window or panoramic swing door, panoramic sliding bay window, private balcony with two armchairs.

### Deluxe Suite (Decks 3, 4, 5, 6) approx. 290 sq. ft.

One king or two single beds, an armchair and sofa, private bathroom with shower, glazed panoramic swing door and panoramic window (Deck 3), panoramic sliding bay window (Decks 4, 5, 6), private balcony with two armchairs.