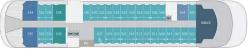

Orbridge

**Activity Level:** Guests should be able to enjoy two hours or more of walking, be sure-footed on cobbled surfaces, and walk up and down stairs without assistance.

Deck 3

Deck 4

Deck 5

Deck 6

Deck 7

### Deluxe (Deck 3) approx. 204 sq. ft.

One king or two single beds, private bathroom with shower, glazed panoramic swing door and rectangular window, private balcony with two armchairs.

### Prestige (Decks 4, 5, 6) approx. 204 sq. ft.

One king or two single beds, one chaise lounge chair, private bathroom with shower, panoramic sliding bay window or panoramic swing door, panoramic sliding bay window, private balcony with two armchairs.

### Deluxe Suite (Decks 3, 4, 5, 6) approx. 290 sq. ft.

One king or two single beds, an armchair and sofa, private bathroom with shower, glazed panoramic swing door and panoramic window (Deck 3), panoramic sliding bay window (Decks 4, 5, 6), private balcony with two armchairs.